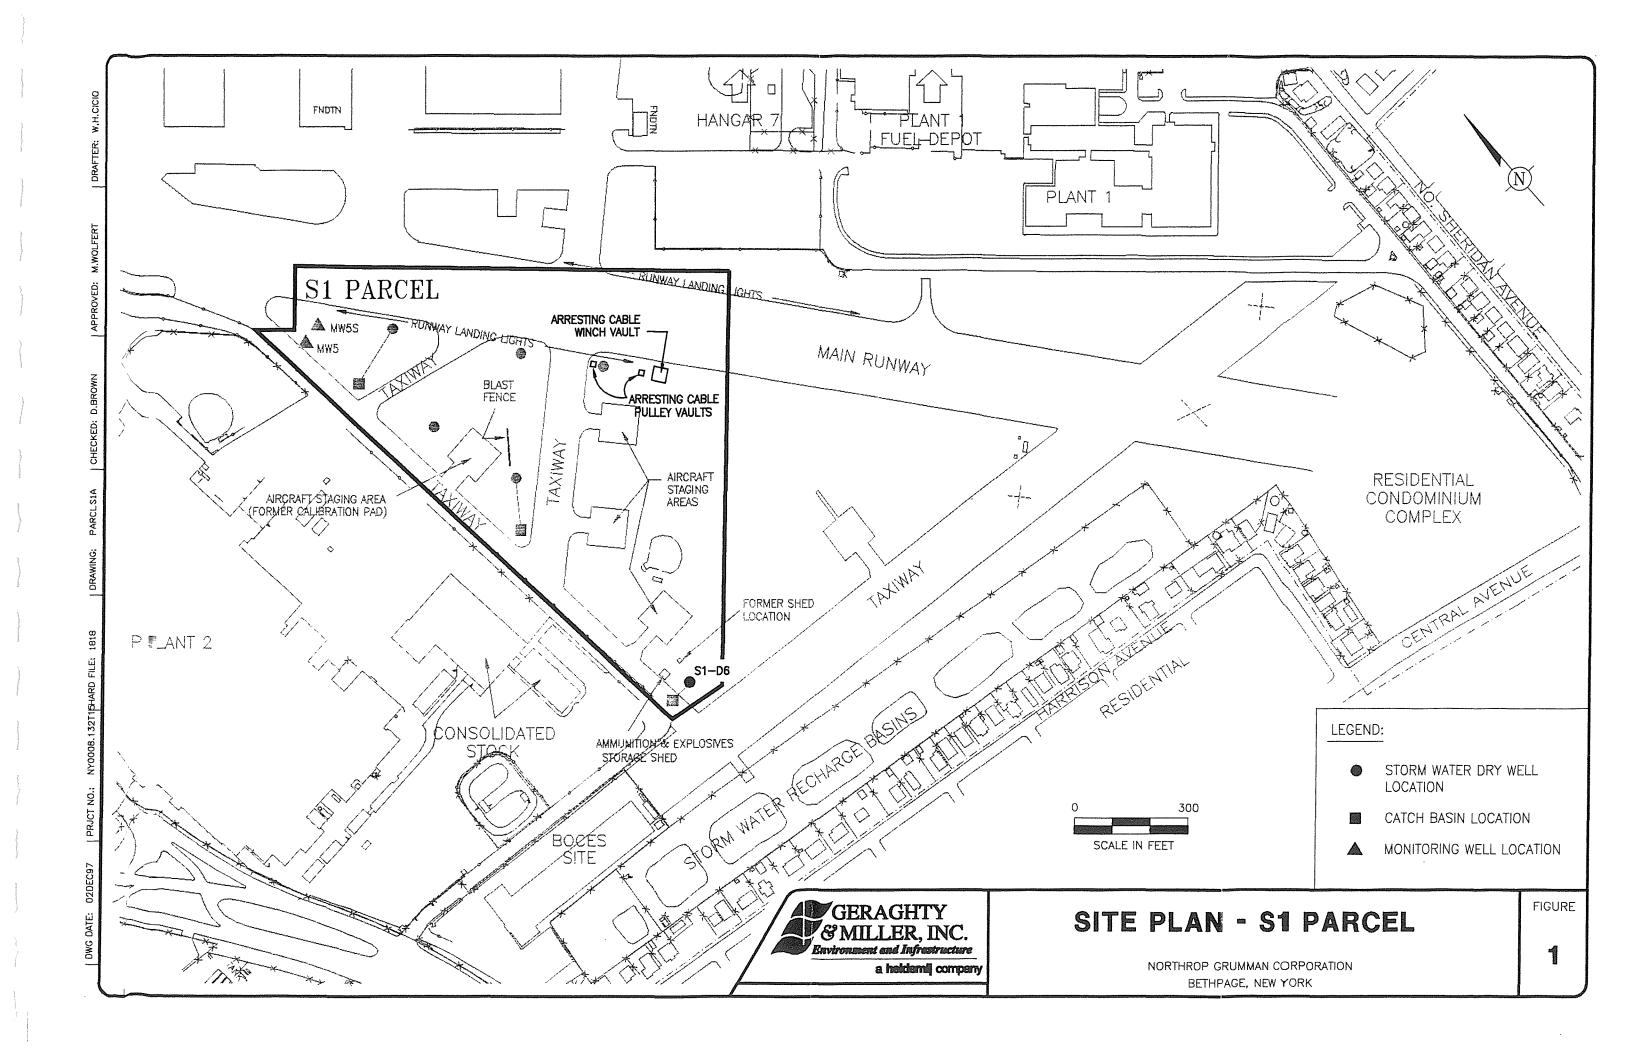

Specifically this letter report documents the work performed at the site by Northrop Grumman's subcontractor Action Environmental (Action) during the excavation, and backfilling of the Arresting Cable Winch and Pulley Vaults, and the excavation of sediment from the bottom of Storm Water Dry Well S1-D6. Figure 1 indicates the locations of the Winch and Pulley Vaults and the location of S1-D6. Tables 1, 2, and 3 provide descriptions of soil samples. Daily logs prepared by Geraghty & Miller field staff have been provided in Appendix A. Waste disposal documentation is provided in Appendix B. In addition, the analytical results and data interpretation of endpoint soil samples collected by Geraghty & Miller from the Arresting Cable Pulley Vault excavations are presented herein.

#### PROJECT CHRONOLOGY

Daily field activities were documented by Geraghty & Miller on the attached Daily Logs. A description of the excavated soil, PID readings, odors detected, and the quantity of soil excavated are summarized in Tables 1, 2, and 3 for work performed during the excavation of the Arresting Cable Winch Vault, Southern Arresting Cable Pulley Vault and Northern Arresting Cable Pulley Vault, respectively. No description has been presented for the sediment and soils excavated from Storm Water Dry Well S1-D6, because soils were excavated with a Vac-Truck and were not readily available for inspection by Geraghty & Miller.

## Arresting Cable Winch and Pulley Vaults

August 13, 1997

Action dismantled the Arresting Cable Winch Vault and excavated 3 ft of soil from within vault. Data collected during the S1 Parcel Phase II Investigation indicated that the 2 to 4 ft interval beneath the arresting cable winch vault is not petroleum impacted, therefore, no endpoint samples were collected. Action secured the location with barricade fencing.

Action excavated 3 ft of soil from within the Southern Arresting Cable Pulley Vault. Geraghty & Miller collected endpoint sample from base of excavation. Action secured the location with barricade fencing.

Action excavated 3 ft of soil from within the Northern Arresting Cable Pulley Vault. Geraghty & Miller collected endpoint sample from base of excavation. Action secured the location with barricade fencing.

## Storm Water Dry Well S1-D6

August 19, 1997 Environmental Services, Inc. (ESI), a subcontractor of Action, removed

6,000 gallons of water from Storm Water Dry Well S1-D6.

August 29, 1997 ESI removed 10,000 gallons of water and 3½ cubic yards of sludge and

soil from Storm Water Dry Well S1-D6. Approximately 2.5 ft of soil was removed from the bottom of the dry well. No endpoint sample was collected from this excavation; data collected during the S1 Parcel Phase II Investigation indicate that the 2 to 4 ft interval beneath the bottom of