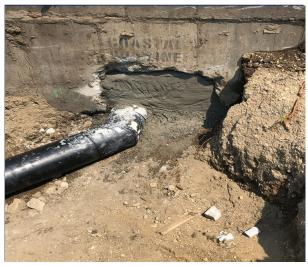

Effluent Pipe (Near Building):

- Continued installation and compaction of backfill within the effluent pipe trench.
- Placed cement around effluent pipe to seal opening in Control Structure B.

# Northrop Grumman Operable Unit 3 RW-21 Project Area Bldg. 109 Treatment System Bethpage, New York

Effluent Pipe Connection to Control Structure B

**Backfilled Influent Pipeline** 

Backfilling Effluent Pipe Trench