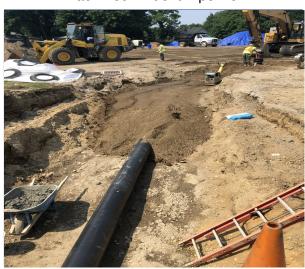

# **Project Work Performed:**

- Performed Community Air Monitoring with no reportable exceedances.
- Performed noise monitoring with no sustained exceedances. Influent Pipe (Near Building):
- Continued installation and compaction of backfill within the influent pipe trench.

# Northrop Grumman Operable Unit 3 RW-21 Project Area Bldg. 109 Treatment System Bethpage, New York

Effluent Pipe Connection to Control Structure B

**Backfilled Influent Pipeline** 

Backfilling Effluent Pipe Trench