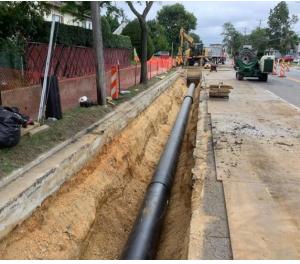

  - Continued installing 8"x12" and 10"x16" HDPE pipe and two 3" PVC conduits on N Herman Ave
- near the William St intersection. At the end of the week, an additional approximately 70 feet of pipe and conduit was installed.
- Continued backfilling and compacting trench on N Herman Ave.
- Installed 200 feet of binder coarse asphalt on N Herman Ave.
- Continued trench excavation on Stewart Ave near the S Pershing Ave intersection. At the end of the week, a total of approximately 260 feet of trench was excavated.
- Continued installing 16"x24" HDPE pipe and two 3" PVC conduits on Stewart Ave near the S Pershing Ave intersection. At the end of the week, a total of approximately 240 feet of pipe and conduit was installed.
- Began backfilling and compacting trench on S Pershing Ave and Stewart Ave.
   Installed 240 feet of binder coarse asphalt on S Pershing Ave and Stewart Ave.
- Removed wire from conduit between RW-20 vault and N Herman Ave near the William St intersection for conduit to be used in the future as part of the leak detection system.
- Continued electrical installation at RW-22 vault.

HDPE Pipe Trench on N Herman Ave

Placing Asphalt on N Herman Ave