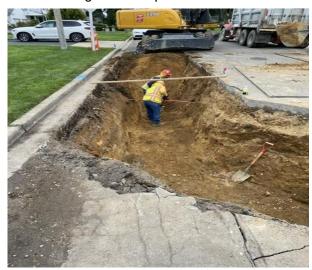

  - Continued installing 8"x12" and 10"x16" HDPE pipe and two 3" PVC conduits on N Herman Ave
- near the William St intersection. At the end of the week, an additional approximately 70 feet of pipe and conduit was installed.
- Continued backfilling and compacting trench on N Herman Ave.
- Installed 200 feet of binder coarse asphalt on N Herman Ave.
- Continued trench excavation on Stewart Ave near the S Pershing Ave intersection. At the end of the week, a total of approximately 260 feet of trench was excavated.
- Continued installing 16"x24" HDPE pipe and two 3" PVC conduits on Stewart Ave near the S Pershing Ave intersection. At the end of the week, a total of approximately 240 feet of pipe and conduit was installed.
- Began backfilling and compacting trench on S Pershing Ave and Stewart Ave.
   Installed 240 feet of binder coarse asphalt on S Pershing Ave and Stewart Ave.
- Removed wire from conduit between RW-20 vault and N Herman Ave near the William St intersection for conduit to be used in the future as part of the leak detection system.
- Continued electrical installation at RW-22 vault.

Installing HDPE Pipe on Stewart Ave