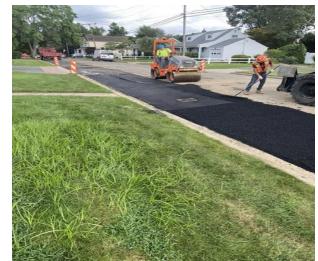

  - Continued installing 8"x12" and 10"x16" HDPE pipe and two 3" PVC conduits on N Herman Ave
- near the William St intersection. At the end of the week, an additional approximately 70 feet of pipe and conduit was installed.
- Continued backfilling and compacting trench on N Herman Ave.
- Installed 200 feet of binder coarse asphalt on N Herman Ave.
- Continued trench excavation on Stewart Ave near the S Pershing Ave intersection. At the end of the week, a total of approximately 260 feet of trench was excavated.
- Continued installing 16"x24" HDPE pipe and two 3" PVC conduits on Stewart Ave near the S Pershing Ave intersection. At the end of the week, a total of approximately 240 feet of pipe and conduit was installed.
- Began backfilling and compacting trench on S Pershing Ave and Stewart Ave.
   Installed 240 feet of binder coarse asphalt on S Pershing Ave and Stewart Ave.
- Removed wire from conduit between RW-20 vault and N Herman Ave near the William St intersection for conduit to be used in the future as part of the leak detection system.
- Continued electrical installation at RW-22 vault.

HDPE Pipe Trench on N Herman Ave

Placing Asphalt on N Herman Ave