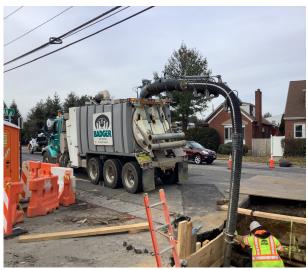

## Northrop Grumman Operable Unit 3 RW-21 Project Area Influent Pipeline Construction and Well Vault Electrical Installation Bethpage, New York

Excavating Trench With Vacuum Truck on Central Ave

Numerous Utilities Located in Trench on Central Ave

- Sawcut pavement and began trench excavation on Central Ave between S Sheridan Ave and Hickey Blvd. At the end of the week, approximately 50 feet of trench was excavated.

- Continued electrical installation at the east end of William St for the RW-20 vault.