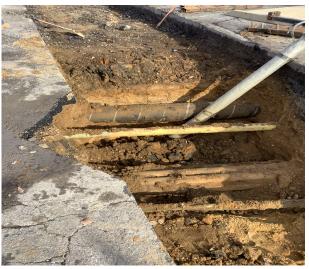

## Northrop Grumman Operable Unit 3 RW-21 Project Area Influent Pipeline Construction and Well Vault Electrical Installation Bethpage, New York

Excavating Trench With Vacuum Truck on Central Ave

Numerous Utilities Located in Trench on Central Ave