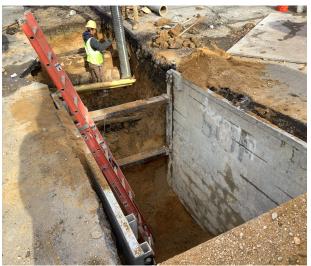

- Sawcut pavement and began trench excavation on Central Ave between S Sheridan Ave and Hickey Blvd. At the end of the week, approximately 50 feet of trench was excavated.

- Continued electrical installation at the east end of William St for the RW-20 vault.

- Continue to notify residents and local businesses of work activities in

- Replace fused joint on previously installed 16"x24" HDPE piping on

- Begin fusing 16"x24" HDPE piping for installation on Central Ave

- Continue trench excavation on Central Ave between S Sheridan Ave and

## Northrop Grumman Operable Unit 3 RW-21 Project Area Influent Pipeline Construction and Well Vault Electrical Installation Bethpage, New York



Excavating Trench With Vacuum Truck on Central Ave



Numerous Utilities Located in Trench on Central Ave



## Site Visitors:

- Local residents inquiring about the scope and duration of work activities.
- Community Update flyers with contact information were provided to
- residents who requested them.
- Representatives from the Bethpage Water District.
- Matt Russo from the Town of Oyster Bay.
- Terry Blackburn from PSEG.
- James Sullivan from the NYSDOH.
- Jason Pelton from the NYSDEC.

Installed Trench Box on Central Ave