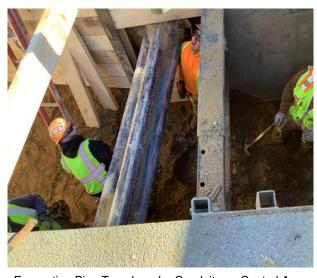

### **Project Work Performed:**

- Performed Community Air Monitoring with no sustained exceedances.
- Performed noise monitoring with no sustained exceedances.
- Notified residents and local businesses of work activities in their area on a daily basis.
- Replace joint on previously installed 16"x24" HDPE piping on Emma St near the N Herman Ave intersection.
- Continued trench excavation on Central Ave between S Sheridan Ave and Hickey Blvd. At the end of the week, an additional approximately 300 feet of trench was excavated.
- Began fusing 16"x24" HDPE piping for installation on Central Ave between S Sheridan Ave and Hickey Blvd.
- Completed electrical installation at the east end of William St for the RW-20 vault.
- PSEG completed inspection of electrical installations for the RW-20, RW-21, and RW-22 vaults.

# Northrop Grumman Operable Unit 3 RW-21 Project Area Influent Pipeline Construction and Well Vault Electrical Installation Bethpage, New York

Excavating and Installing Trench Boxes on Central Ave

Excavating Pipe Trench under Conduits on Central Ave