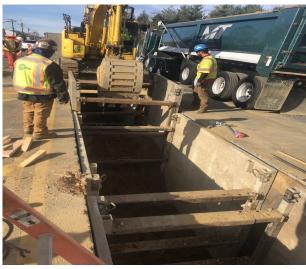

### **Project Work Performed:**

- Performed Community Air Monitoring with no sustained exceedances.
- Performed noise monitoring with no sustained exceedances.
- Notified residents and local businesses of work activities in their area on a daily basis.
- Replace joint on previously installed 16"x24" HDPE piping on Emma St near the N Herman Ave intersection.
- Continued trench excavation on Central Ave between S Sheridan Ave and Hickey Blvd. At the end of the week, an additional approximately 300 feet of trench was excavated.
- Began fusing 16"x24" HDPE piping for installation on Central Ave between S Sheridan Ave and Hickey Blvd.
- Completed electrical installation at the east end of William St for the RW-20 vault.
- PSEG completed inspection of electrical installations for the RW-20, RW-21, and RW-22 vaults.

# Northrop Grumman Operable Unit 3 RW-21 Project Area Influent Pipeline Construction and Well Vault Electrical Installation Bethpage, New York

Excavating and Installing Trench Boxes on Central Ave

Excavating Pipe Trench under Conduits on Central Ave