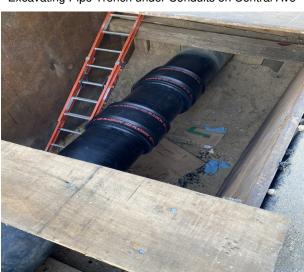

### **Project Work Performed:**

- Performed Community Air Monitoring with no sustained exceedances.
- Performed noise monitoring with no sustained exceedances.
- Notified residents and local businesses of work activities in their area on a daily basis.
- Replace joint on previously installed 16"x24" HDPE piping on Emma St near the N Herman Ave intersection.
- Continued trench excavation on Central Ave between S Sheridan Ave and Hickey Blvd. At the end of the week, an additional approximately 300 feet of trench was excavated.
- Began fusing 16"x24" HDPE piping for installation on Central Ave between S Sheridan Ave and Hickey Blvd.
- Completed electrical installation at the east end of William St for the RW-20 vault.
- PSEG completed inspection of electrical installations for the RW-20, RW-21, and RW-22 vaults.

Replaced Pipe Joint on Emma St