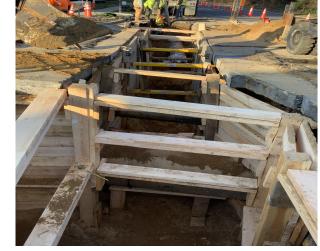

between S Sheridan Ave and Hickey Blvd.

power for the RW-20, RW-21, and RW-22 vaults.

- Continue noise monitoring.

their area on a daily basis.

- Performed Community Air Monitoring with no sustained exceedances.
- Performed noise monitoring with no sustained exceedances.
- Notified residents and local businesses of work activities in their area on a daily basis.
- Completed hydrostatic testing of previously installed piping.
- Completed backfilling and restoring pavement on Emma St near the N Herman Ave intersection.
- Completed trench excavation on Central Ave between S Sheridan Ave and Hickey Blvd. At the end of the week, an additional approximately 75 feet of trench was excavated.
- Continued fusing 16"x24" HDPE piping for installation on Central Ave between S Sheridan Ave and Hickey Blvd.

## Northrop Grumman Operable Unit 3 RW-21 Project Area Influent Pipeline Construction and Well Vault Electrical Installation Bethpage, New York

HDPE Pipe Fusion Pit on Central Ave

Shoring and Trenching on Central Ave