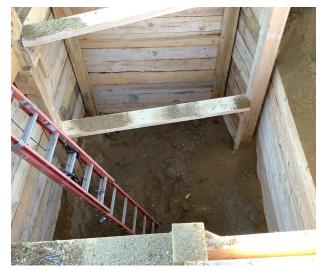

between S Sheridan Ave and Hickey Blvd.

power for the RW-20, RW-21, and RW-22 vaults.

- Continue noise monitoring.

their area on a daily basis.

- Performed Community Air Monitoring with no sustained exceedances.
- Performed noise monitoring with no sustained exceedances.
- Notified residents and local businesses of work activities in their area on a daily basis.
- Completed hydrostatic testing of previously installed piping.
- Completed backfilling and restoring pavement on Emma St near the N Herman Ave intersection.
- Completed trench excavation on Central Ave between S Sheridan Ave and Hickey Blvd. At the end of the week, an additional approximately 75 feet of trench was excavated.
- Continued fusing 16"x24" HDPE piping for installation on Central Ave between S Sheridan Ave and Hickey Blvd.

## Northrop Grumman Operable Unit 3 RW-21 Project Area Influent Pipeline Construction and Well Vault Electrical Installation Bethpage, New York

HDPE Pipe Fusion Pit on Central Ave

Shoring and Trenching on Central Ave