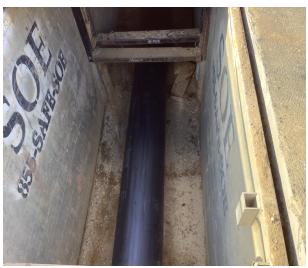

between S Sheridan Ave and Hickey Blvd.

power for the RW-20, RW-21, and RW-22 vaults.

- Continue noise monitoring.

their area on a daily basis.

- Performed Community Air Monitoring with no sustained exceedances.
- Performed noise monitoring with no sustained exceedances.
- Notified residents and local businesses of work activities in their area on a daily basis.
- Completed hydrostatic testing of previously installed piping.
- Completed backfilling and restoring pavement on Emma St near the N Herman Ave intersection.
- Completed trench excavation on Central Ave between S Sheridan Ave and Hickey Blvd. At the end of the week, an additional approximately 75 feet of trench was excavated.
- Continued fusing 16"x24" HDPE piping for installation on Central Ave between S Sheridan Ave and Hickey Blvd.

Installed HDPE Pipe on Central Ave