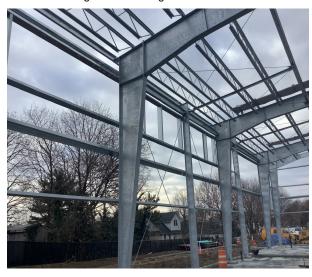

## **Project Work Performed:**

- Continued assembly of building structural steel components.
- Continued building structural steel erection.
- Began installing building roof liner panels.

# Northrop Grumman Operable Unit 3 RW-21 Project Area Bldg. 109 Treatment System Bethpage, New York

Installing Building Structural Steel

Building Roof Framing for Ventilation Fan

Framing for Building Windows