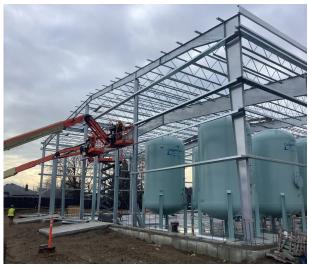

## **Project Work Performed:**

- Continued assembly of building structural steel components.
- Continued building structural steel erection.
- Began installing building roof liner panels.

# Northrop Grumman Operable Unit 3 RW-21 Project Area Bldg. 109 Treatment System Bethpage, New York

Installing Building Structural Steel

Building Roof Framing for Ventilation Fan

Framing for Building Windows