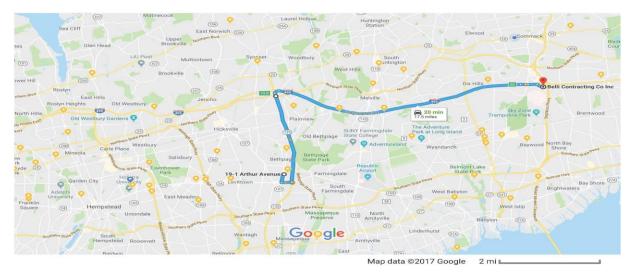

#### TRAFFIC ROUTE TO BENEFICAL USE FACILTY

All trucks transporting Vegetation or Beneficial Use Soil will be required to follow the route depicted in Figure 2.

#### 19-1 Arthur Ave

Bethpage, NY 11714

| Get on NY-135 N in Plainedge from Stewart Ave and Hempstead Turn | oike |
|------------------------------------------------------------------|------|
|------------------------------------------------------------------|------|

|        |          |                                                                             | 3 min (1.1 mi)   |
|--------|----------|-----------------------------------------------------------------------------|------------------|
| t      | 1.       | Head west on Arthur Ave toward Stewart Ave                                  |                  |
| 1      | 2.       | Turn left onto Stewart Ave                                                  | 249 ft           |
| -      |          |                                                                             | 0.5 mi           |
|        | З.       | Turn left onto Hempstead Turnpike                                           |                  |
| *      | 4.       | Use the right lane to merge onto NY-135 N via the ramp to Syosset           | 0.4 mi           |
|        |          |                                                                             | 0.2 mi           |
| ollo   | w N      | /-135 N and I-495 E to S Service Rd in Dix Hills. Take exit 52 from I-495 E |                  |
| •      |          |                                                                             | 15 min (15.7 mi) |
| 5      | 5.       | Merge onto NY-135 N                                                         | 5.0 mi           |
| *      | 6.       | Take exit 13 E for Interstate 495 E toward Riverhead                        | 3.0 m            |
|        |          |                                                                             | 0.2 mi           |
| *      | 7.       | Merge onto I-495 E                                                          |                  |
| 1.00   | 0        |                                                                             | 10.2             |
| r      | 8.       | Take exit 52 toward Commack Rd/Commack/County Rd 4/N Babylon                | 0.2              |
|        |          |                                                                             | 0.2              |
| ake    | e Ex     | press Dr S to Crooked Hill Rd in Brentwood                                  |                  |
|        |          |                                                                             | 2 min (0.7 i     |
| *      | 0        | Marga anta S Sanvias Ed                                                     | 211111 (0.71     |
| *      | 9.       | Merge onto S Service Rd                                                     |                  |
| *      | 9.<br>10 |                                                                             |                  |
| *      | 10       | . Keep right to continue on Express Dr S                                    | 0.1              |
| *<br>► |          | . Keep right to continue on Express Dr S                                    | 0.1              |