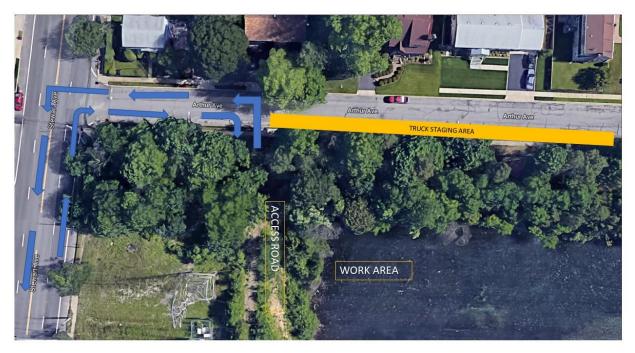

#### SITE TRAFIC FLOW

The work area will be accessed from the northwest corner of Arthur Avenue & Stewart Avenue, Bethpage NY. The entrance to the site has an existing curb cut and apron leading to a gated entrance. This gated entrance will be the access point for all site activities. All truck activity will enter the site through the route depicted in Figure 1. The roadway adjacent to the north side of the work area on Arthur Avenue will be utilized as a truck staging area as depicted in Figure 1. This shoulder area will be marked with traffic barrels. All trucks will be prohibited from idling. A flagman will be utilized when trucks travel through the entrance to the roadway.

#### Figure 1