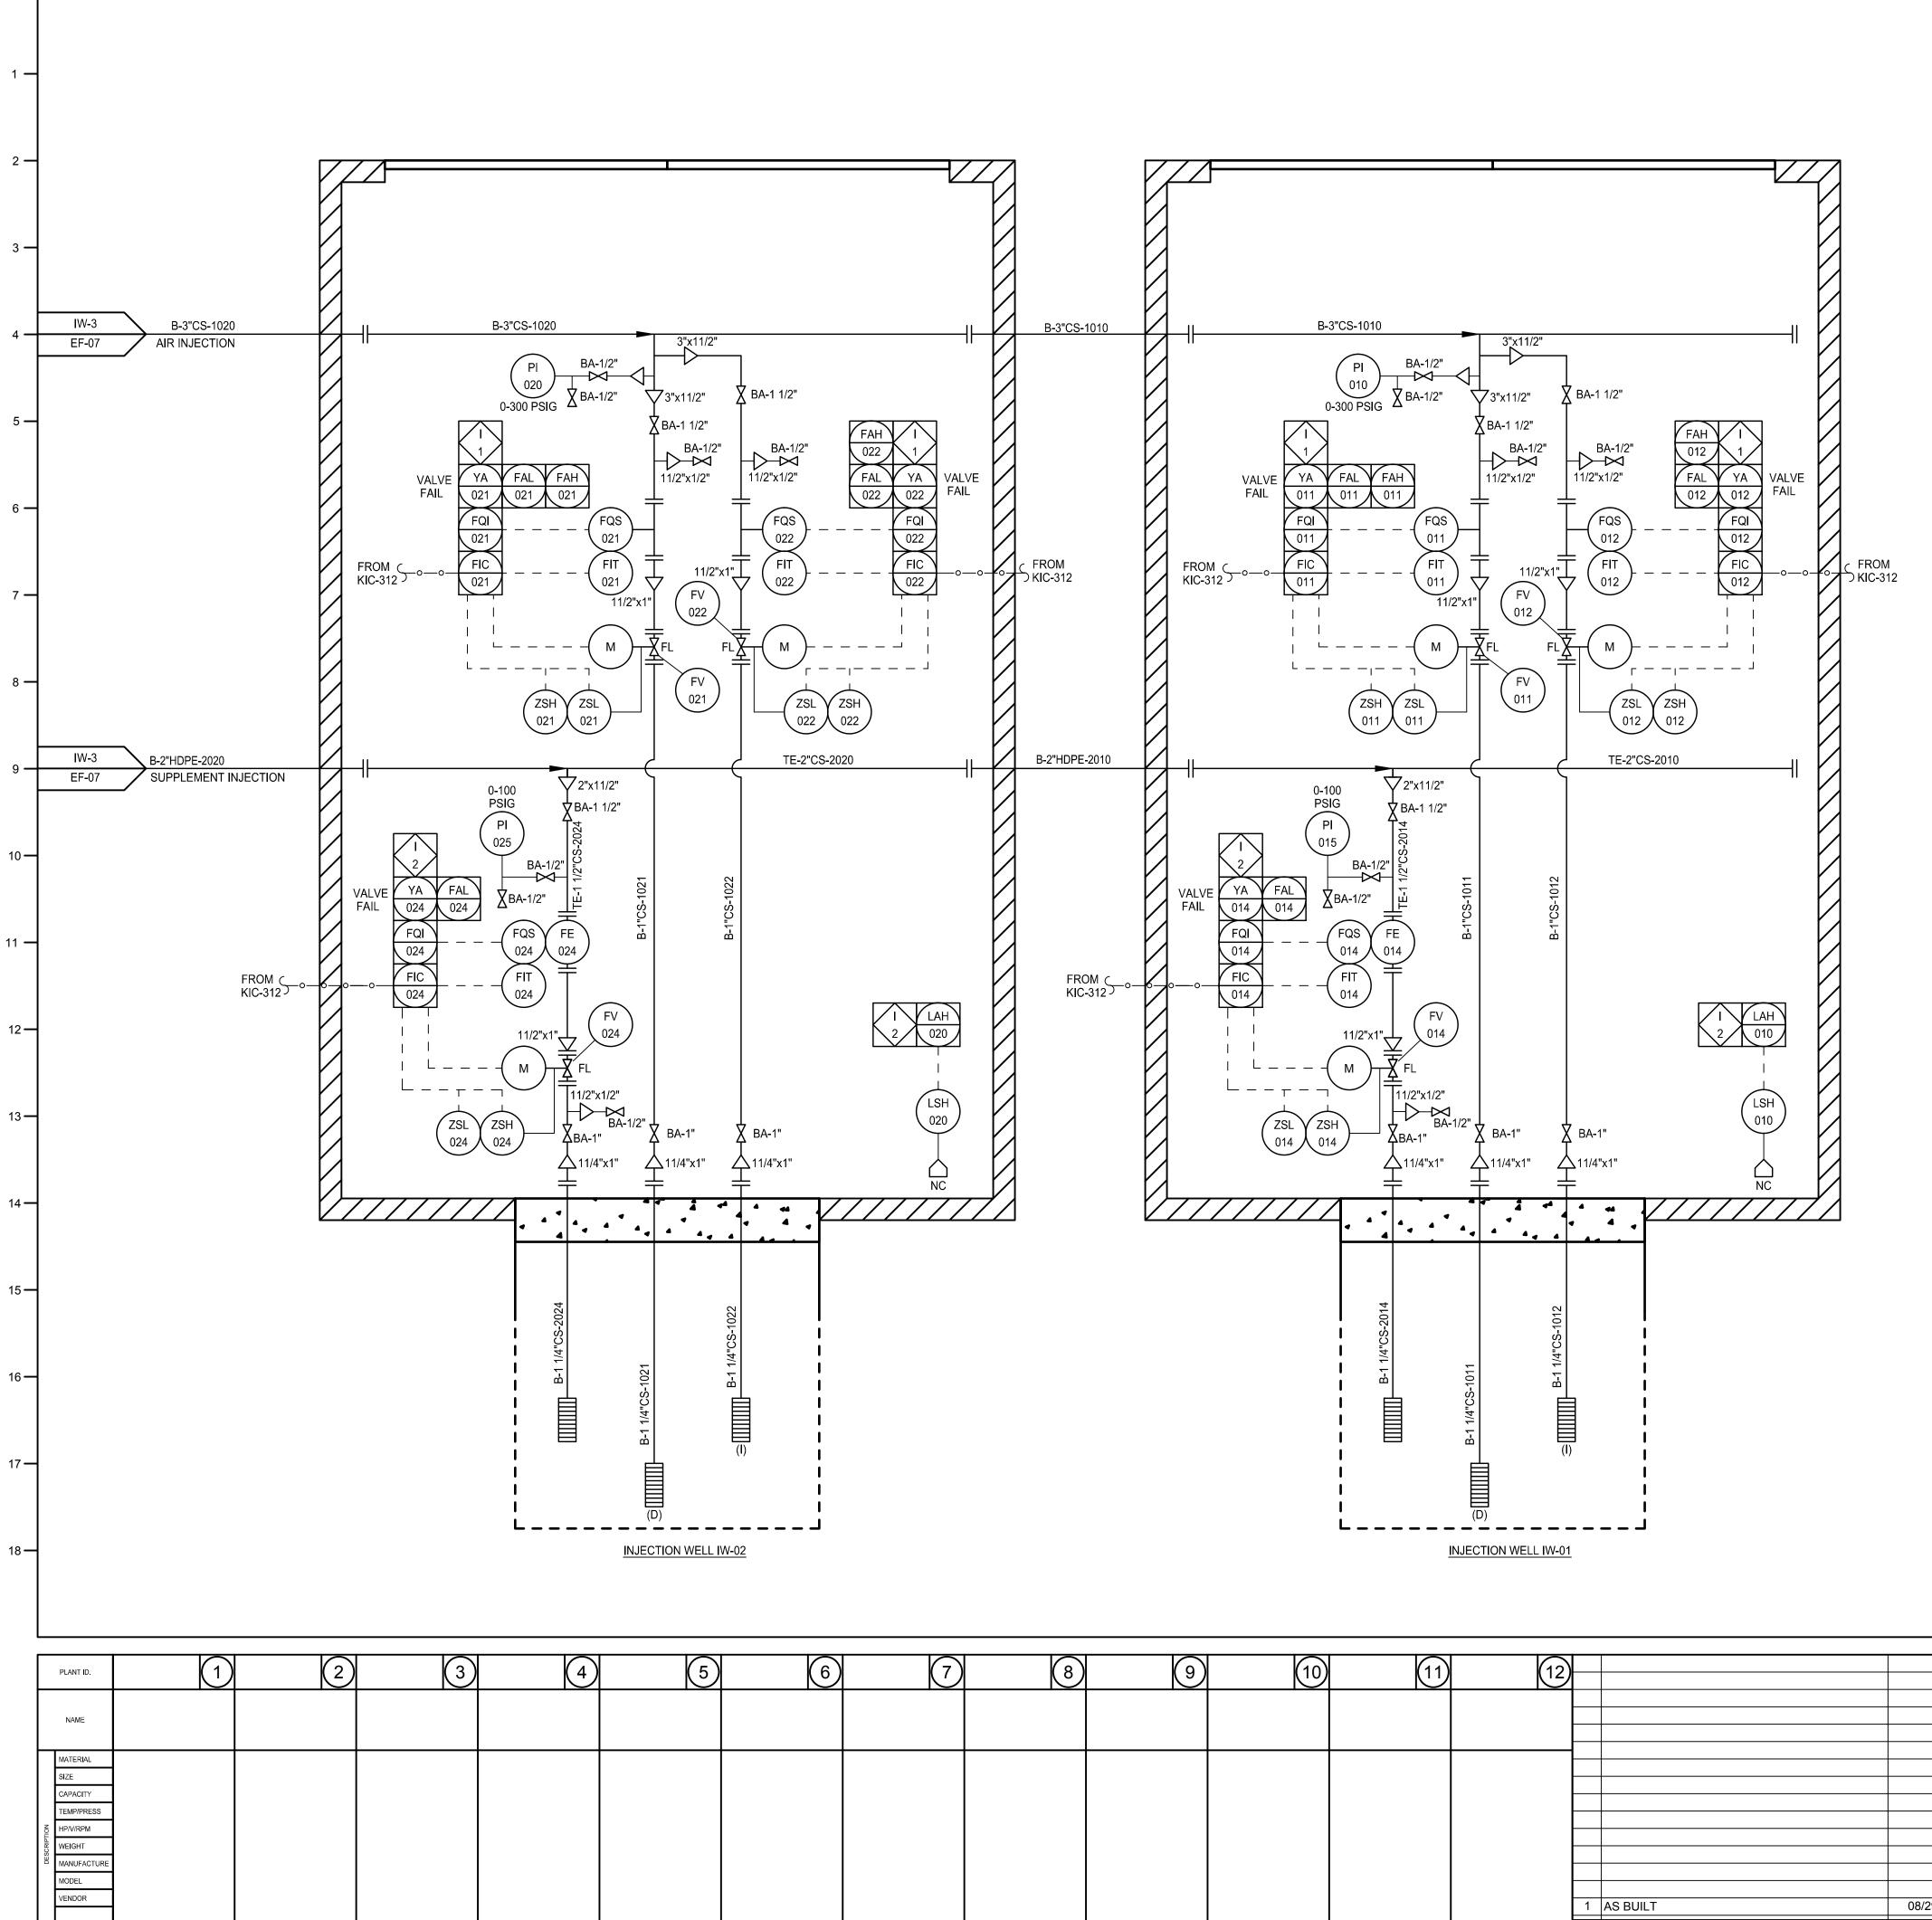

## DRAWING INDEX

| CIVIL / STRUC                                                                                                                                                                                                                                                                                                                                                                                                                                                                                                                                                 | <u>REV. N</u> <sup>e</sup><br>CTURAL                                                           | <u>DATE</u>                                                                                                                                                                                                                                                                                                                                                                                                                                                                                                                                                          | TITLE                                                                                                                                                                                                                                                                                                                                                                                                                                                                                                                                                                                                                                                                                                                                                                                                                                                                                                                                                                                                                                                                                                                                                                                                                                                                                                                                                                                                                                                                                                                                                                                                                                                                                                                                                                                                                                                                                                                                                                                                                                                                                                                                                                                                                                                              |
|---------------------------------------------------------------------------------------------------------------------------------------------------------------------------------------------------------------------------------------------------------------------------------------------------------------------------------------------------------------------------------------------------------------------------------------------------------------------------------------------------------------------------------------------------------------|------------------------------------------------------------------------------------------------|----------------------------------------------------------------------------------------------------------------------------------------------------------------------------------------------------------------------------------------------------------------------------------------------------------------------------------------------------------------------------------------------------------------------------------------------------------------------------------------------------------------------------------------------------------------------|--------------------------------------------------------------------------------------------------------------------------------------------------------------------------------------------------------------------------------------------------------------------------------------------------------------------------------------------------------------------------------------------------------------------------------------------------------------------------------------------------------------------------------------------------------------------------------------------------------------------------------------------------------------------------------------------------------------------------------------------------------------------------------------------------------------------------------------------------------------------------------------------------------------------------------------------------------------------------------------------------------------------------------------------------------------------------------------------------------------------------------------------------------------------------------------------------------------------------------------------------------------------------------------------------------------------------------------------------------------------------------------------------------------------------------------------------------------------------------------------------------------------------------------------------------------------------------------------------------------------------------------------------------------------------------------------------------------------------------------------------------------------------------------------------------------------------------------------------------------------------------------------------------------------------------------------------------------------------------------------------------------------------------------------------------------------------------------------------------------------------------------------------------------------------------------------------------------------------------------------------------------------|
| CI-02                                                                                                                                                                                                                                                                                                                                                                                                                                                                                                                                                         | 1                                                                                              | 08/29/12                                                                                                                                                                                                                                                                                                                                                                                                                                                                                                                                                             | INJECTION WELL SITE PLAN                                                                                                                                                                                                                                                                                                                                                                                                                                                                                                                                                                                                                                                                                                                                                                                                                                                                                                                                                                                                                                                                                                                                                                                                                                                                                                                                                                                                                                                                                                                                                                                                                                                                                                                                                                                                                                                                                                                                                                                                                                                                                                                                                                                                                                           |
| CI-02                                                                                                                                                                                                                                                                                                                                                                                                                                                                                                                                                         | 1                                                                                              | 08/29/12                                                                                                                                                                                                                                                                                                                                                                                                                                                                                                                                                             | INJECTION WELLS IW - 16, 17, 18, 19                                                                                                                                                                                                                                                                                                                                                                                                                                                                                                                                                                                                                                                                                                                                                                                                                                                                                                                                                                                                                                                                                                                                                                                                                                                                                                                                                                                                                                                                                                                                                                                                                                                                                                                                                                                                                                                                                                                                                                                                                                                                                                                                                                                                                                |
| CI-04                                                                                                                                                                                                                                                                                                                                                                                                                                                                                                                                                         | 1                                                                                              | 08/29/12                                                                                                                                                                                                                                                                                                                                                                                                                                                                                                                                                             | MISC. SECTIONS AND DETAILS SECTIONS AND DETAILS                                                                                                                                                                                                                                                                                                                                                                                                                                                                                                                                                                                                                                                                                                                                                                                                                                                                                                                                                                                                                                                                                                                                                                                                                                                                                                                                                                                                                                                                                                                                                                                                                                                                                                                                                                                                                                                                                                                                                                                                                                                                                                                                                                                                                    |
| CI-05                                                                                                                                                                                                                                                                                                                                                                                                                                                                                                                                                         | 1                                                                                              | 08/29/12                                                                                                                                                                                                                                                                                                                                                                                                                                                                                                                                                             | INJECTION WELLS IW - 1 THROUGH IW-7, AND CH - 8                                                                                                                                                                                                                                                                                                                                                                                                                                                                                                                                                                                                                                                                                                                                                                                                                                                                                                                                                                                                                                                                                                                                                                                                                                                                                                                                                                                                                                                                                                                                                                                                                                                                                                                                                                                                                                                                                                                                                                                                                                                                                                                                                                                                                    |
| CI-06                                                                                                                                                                                                                                                                                                                                                                                                                                                                                                                                                         | 1                                                                                              | 08/29/12                                                                                                                                                                                                                                                                                                                                                                                                                                                                                                                                                             | INJECTION WELLS IW - 15, 20, 21, 22                                                                                                                                                                                                                                                                                                                                                                                                                                                                                                                                                                                                                                                                                                                                                                                                                                                                                                                                                                                                                                                                                                                                                                                                                                                                                                                                                                                                                                                                                                                                                                                                                                                                                                                                                                                                                                                                                                                                                                                                                                                                                                                                                                                                                                |
| ST-01                                                                                                                                                                                                                                                                                                                                                                                                                                                                                                                                                         | 1                                                                                              | 08/29/12                                                                                                                                                                                                                                                                                                                                                                                                                                                                                                                                                             | CONTROL BUILDING - GENERAL NOTES                                                                                                                                                                                                                                                                                                                                                                                                                                                                                                                                                                                                                                                                                                                                                                                                                                                                                                                                                                                                                                                                                                                                                                                                                                                                                                                                                                                                                                                                                                                                                                                                                                                                                                                                                                                                                                                                                                                                                                                                                                                                                                                                                                                                                                   |
| ST-02                                                                                                                                                                                                                                                                                                                                                                                                                                                                                                                                                         | 1                                                                                              | 08/29/12                                                                                                                                                                                                                                                                                                                                                                                                                                                                                                                                                             | CONTROL BUILDING - FLOOR PLAN                                                                                                                                                                                                                                                                                                                                                                                                                                                                                                                                                                                                                                                                                                                                                                                                                                                                                                                                                                                                                                                                                                                                                                                                                                                                                                                                                                                                                                                                                                                                                                                                                                                                                                                                                                                                                                                                                                                                                                                                                                                                                                                                                                                                                                      |
| ST-03                                                                                                                                                                                                                                                                                                                                                                                                                                                                                                                                                         | 1                                                                                              | 08/29/12                                                                                                                                                                                                                                                                                                                                                                                                                                                                                                                                                             | CONTROL BUILDING - ELEVATIONS                                                                                                                                                                                                                                                                                                                                                                                                                                                                                                                                                                                                                                                                                                                                                                                                                                                                                                                                                                                                                                                                                                                                                                                                                                                                                                                                                                                                                                                                                                                                                                                                                                                                                                                                                                                                                                                                                                                                                                                                                                                                                                                                                                                                                                      |
| ST-04                                                                                                                                                                                                                                                                                                                                                                                                                                                                                                                                                         | 1                                                                                              | 08/29/12                                                                                                                                                                                                                                                                                                                                                                                                                                                                                                                                                             | CONTROL BUILDING - SECTION AND DETAILS                                                                                                                                                                                                                                                                                                                                                                                                                                                                                                                                                                                                                                                                                                                                                                                                                                                                                                                                                                                                                                                                                                                                                                                                                                                                                                                                                                                                                                                                                                                                                                                                                                                                                                                                                                                                                                                                                                                                                                                                                                                                                                                                                                                                                             |
| ST-05                                                                                                                                                                                                                                                                                                                                                                                                                                                                                                                                                         | 1                                                                                              | 08/29/12                                                                                                                                                                                                                                                                                                                                                                                                                                                                                                                                                             | CONTROL BUILDING - SCHEDULE & DETAILS                                                                                                                                                                                                                                                                                                                                                                                                                                                                                                                                                                                                                                                                                                                                                                                                                                                                                                                                                                                                                                                                                                                                                                                                                                                                                                                                                                                                                                                                                                                                                                                                                                                                                                                                                                                                                                                                                                                                                                                                                                                                                                                                                                                                                              |
| ST-06<br>ST-07                                                                                                                                                                                                                                                                                                                                                                                                                                                                                                                                                | 1<br>1                                                                                         | 08/29/12<br>08/29/12                                                                                                                                                                                                                                                                                                                                                                                                                                                                                                                                                 | CONTROL BUILDING - FOUNDATION PLAN<br>CONTROL BUILDING - MISCELLANEOUS DETAILS                                                                                                                                                                                                                                                                                                                                                                                                                                                                                                                                                                                                                                                                                                                                                                                                                                                                                                                                                                                                                                                                                                                                                                                                                                                                                                                                                                                                                                                                                                                                                                                                                                                                                                                                                                                                                                                                                                                                                                                                                                                                                                                                                                                     |
| ENGINEERING                                                                                                                                                                                                                                                                                                                                                                                                                                                                                                                                                   | S FLOW SH                                                                                      | IFFTS                                                                                                                                                                                                                                                                                                                                                                                                                                                                                                                                                                |                                                                                                                                                                                                                                                                                                                                                                                                                                                                                                                                                                                                                                                                                                                                                                                                                                                                                                                                                                                                                                                                                                                                                                                                                                                                                                                                                                                                                                                                                                                                                                                                                                                                                                                                                                                                                                                                                                                                                                                                                                                                                                                                                                                                                                                                    |
| EF-00                                                                                                                                                                                                                                                                                                                                                                                                                                                                                                                                                         | 1                                                                                              | 08/29/12                                                                                                                                                                                                                                                                                                                                                                                                                                                                                                                                                             | ENGINEERING FLOW SHEET - LEGEND                                                                                                                                                                                                                                                                                                                                                                                                                                                                                                                                                                                                                                                                                                                                                                                                                                                                                                                                                                                                                                                                                                                                                                                                                                                                                                                                                                                                                                                                                                                                                                                                                                                                                                                                                                                                                                                                                                                                                                                                                                                                                                                                                                                                                                    |
| EF-01 S1                                                                                                                                                                                                                                                                                                                                                                                                                                                                                                                                                      | 1                                                                                              | 08/29/12                                                                                                                                                                                                                                                                                                                                                                                                                                                                                                                                                             | ENGINEERING FLOW SHEET - PROCESS EQUIPMENT                                                                                                                                                                                                                                                                                                                                                                                                                                                                                                                                                                                                                                                                                                                                                                                                                                                                                                                                                                                                                                                                                                                                                                                                                                                                                                                                                                                                                                                                                                                                                                                                                                                                                                                                                                                                                                                                                                                                                                                                                                                                                                                                                                                                                         |
| EF-01 S2                                                                                                                                                                                                                                                                                                                                                                                                                                                                                                                                                      | 1                                                                                              | 08/29/12                                                                                                                                                                                                                                                                                                                                                                                                                                                                                                                                                             | ENGINEERING FLOW SHEET - PROCESS EQUIPMENT                                                                                                                                                                                                                                                                                                                                                                                                                                                                                                                                                                                                                                                                                                                                                                                                                                                                                                                                                                                                                                                                                                                                                                                                                                                                                                                                                                                                                                                                                                                                                                                                                                                                                                                                                                                                                                                                                                                                                                                                                                                                                                                                                                                                                         |
| EF-02                                                                                                                                                                                                                                                                                                                                                                                                                                                                                                                                                         | 1                                                                                              | 08/29/12                                                                                                                                                                                                                                                                                                                                                                                                                                                                                                                                                             | ENGINEERING FLOW SHEET - MIDDLE FENCE INJECTION WELI                                                                                                                                                                                                                                                                                                                                                                                                                                                                                                                                                                                                                                                                                                                                                                                                                                                                                                                                                                                                                                                                                                                                                                                                                                                                                                                                                                                                                                                                                                                                                                                                                                                                                                                                                                                                                                                                                                                                                                                                                                                                                                                                                                                                               |
| EF-02<br>EF-03                                                                                                                                                                                                                                                                                                                                                                                                                                                                                                                                                | 1                                                                                              | 08/29/12                                                                                                                                                                                                                                                                                                                                                                                                                                                                                                                                                             | ENGINEERING FLOW SHEET - MIDDLE FENCE INJECTION WELL                                                                                                                                                                                                                                                                                                                                                                                                                                                                                                                                                                                                                                                                                                                                                                                                                                                                                                                                                                                                                                                                                                                                                                                                                                                                                                                                                                                                                                                                                                                                                                                                                                                                                                                                                                                                                                                                                                                                                                                                                                                                                                                                                                                                               |
| EF-03<br>EF-04                                                                                                                                                                                                                                                                                                                                                                                                                                                                                                                                                | 1                                                                                              | 08/29/12                                                                                                                                                                                                                                                                                                                                                                                                                                                                                                                                                             | ENGINEERING FLOW SHEET - MIDDLE FENCE INJECTION WELL                                                                                                                                                                                                                                                                                                                                                                                                                                                                                                                                                                                                                                                                                                                                                                                                                                                                                                                                                                                                                                                                                                                                                                                                                                                                                                                                                                                                                                                                                                                                                                                                                                                                                                                                                                                                                                                                                                                                                                                                                                                                                                                                                                                                               |
| EF-04<br>EF-05                                                                                                                                                                                                                                                                                                                                                                                                                                                                                                                                                | 1                                                                                              | 08/29/12                                                                                                                                                                                                                                                                                                                                                                                                                                                                                                                                                             | ENGINEERING FLOW SHEET - MIDDLE FENCE INJECTION WELL<br>ENGINEERING FLOW SHEET - MIDDLE FENCE INJECTION WELL                                                                                                                                                                                                                                                                                                                                                                                                                                                                                                                                                                                                                                                                                                                                                                                                                                                                                                                                                                                                                                                                                                                                                                                                                                                                                                                                                                                                                                                                                                                                                                                                                                                                                                                                                                                                                                                                                                                                                                                                                                                                                                                                                       |
| EF-05<br>EF-06                                                                                                                                                                                                                                                                                                                                                                                                                                                                                                                                                | 1                                                                                              | 08/29/12                                                                                                                                                                                                                                                                                                                                                                                                                                                                                                                                                             | ENGINEERING FLOW SHEET - MIDDLE FENCE INJECTION WELL<br>ENGINEERING FLOW SHEET - NORTH FENCE INJECTION WELL                                                                                                                                                                                                                                                                                                                                                                                                                                                                                                                                                                                                                                                                                                                                                                                                                                                                                                                                                                                                                                                                                                                                                                                                                                                                                                                                                                                                                                                                                                                                                                                                                                                                                                                                                                                                                                                                                                                                                                                                                                                                                                                                                        |
| EF-06<br>EF-07                                                                                                                                                                                                                                                                                                                                                                                                                                                                                                                                                | 1                                                                                              | 08/29/12                                                                                                                                                                                                                                                                                                                                                                                                                                                                                                                                                             | ENGINEERING FLOW SHEET - NORTH FENCE INJECTION WELL<br>ENGINEERING FLOW SHEET - NORTH FENCE INJECTION WELL                                                                                                                                                                                                                                                                                                                                                                                                                                                                                                                                                                                                                                                                                                                                                                                                                                                                                                                                                                                                                                                                                                                                                                                                                                                                                                                                                                                                                                                                                                                                                                                                                                                                                                                                                                                                                                                                                                                                                                                                                                                                                                                                                         |
| EF-07<br>EF-08                                                                                                                                                                                                                                                                                                                                                                                                                                                                                                                                                | 1                                                                                              | 08/29/12                                                                                                                                                                                                                                                                                                                                                                                                                                                                                                                                                             | ENGINEERING FLOW SHEET - NORTH FENCE INJECTION WELL<br>ENGINEERING FLOW SHEET - NORTH FENCE INJECTION WELL                                                                                                                                                                                                                                                                                                                                                                                                                                                                                                                                                                                                                                                                                                                                                                                                                                                                                                                                                                                                                                                                                                                                                                                                                                                                                                                                                                                                                                                                                                                                                                                                                                                                                                                                                                                                                                                                                                                                                                                                                                                                                                                                                         |
| MECHANICAL                                                                                                                                                                                                                                                                                                                                                                                                                                                                                                                                                    | / PIPING                                                                                       | , <b></b> , 1 <b>-</b>                                                                                                                                                                                                                                                                                                                                                                                                                                                                                                                                               |                                                                                                                                                                                                                                                                                                                                                                                                                                                                                                                                                                                                                                                                                                                                                                                                                                                                                                                                                                                                                                                                                                                                                                                                                                                                                                                                                                                                                                                                                                                                                                                                                                                                                                                                                                                                                                                                                                                                                                                                                                                                                                                                                                                                                                                                    |
| MP-01                                                                                                                                                                                                                                                                                                                                                                                                                                                                                                                                                         |                                                                                                | 08/29/12                                                                                                                                                                                                                                                                                                                                                                                                                                                                                                                                                             | CONTROL BUILDING AND WELL - FIELD PIPING PLAN                                                                                                                                                                                                                                                                                                                                                                                                                                                                                                                                                                                                                                                                                                                                                                                                                                                                                                                                                                                                                                                                                                                                                                                                                                                                                                                                                                                                                                                                                                                                                                                                                                                                                                                                                                                                                                                                                                                                                                                                                                                                                                                                                                                                                      |
| MP-02                                                                                                                                                                                                                                                                                                                                                                                                                                                                                                                                                         | 1                                                                                              | 08/29/12                                                                                                                                                                                                                                                                                                                                                                                                                                                                                                                                                             | CONTROL BUILDING - EQUIPMENT LAYOUT AT GRADE                                                                                                                                                                                                                                                                                                                                                                                                                                                                                                                                                                                                                                                                                                                                                                                                                                                                                                                                                                                                                                                                                                                                                                                                                                                                                                                                                                                                                                                                                                                                                                                                                                                                                                                                                                                                                                                                                                                                                                                                                                                                                                                                                                                                                       |
| MP-03                                                                                                                                                                                                                                                                                                                                                                                                                                                                                                                                                         | 1                                                                                              | 08/29/12                                                                                                                                                                                                                                                                                                                                                                                                                                                                                                                                                             | CONTROL BUILDING - EQUIPMENT LAYOUT (UPPER)                                                                                                                                                                                                                                                                                                                                                                                                                                                                                                                                                                                                                                                                                                                                                                                                                                                                                                                                                                                                                                                                                                                                                                                                                                                                                                                                                                                                                                                                                                                                                                                                                                                                                                                                                                                                                                                                                                                                                                                                                                                                                                                                                                                                                        |
| MP-04                                                                                                                                                                                                                                                                                                                                                                                                                                                                                                                                                         | 1                                                                                              | 08/29/12                                                                                                                                                                                                                                                                                                                                                                                                                                                                                                                                                             | CONTROL BUILDING - EQUIPMENT SECTIONS                                                                                                                                                                                                                                                                                                                                                                                                                                                                                                                                                                                                                                                                                                                                                                                                                                                                                                                                                                                                                                                                                                                                                                                                                                                                                                                                                                                                                                                                                                                                                                                                                                                                                                                                                                                                                                                                                                                                                                                                                                                                                                                                                                                                                              |
| MP-05                                                                                                                                                                                                                                                                                                                                                                                                                                                                                                                                                         | 1                                                                                              | 08/29/12                                                                                                                                                                                                                                                                                                                                                                                                                                                                                                                                                             | WELL DETAILS                                                                                                                                                                                                                                                                                                                                                                                                                                                                                                                                                                                                                                                                                                                                                                                                                                                                                                                                                                                                                                                                                                                                                                                                                                                                                                                                                                                                                                                                                                                                                                                                                                                                                                                                                                                                                                                                                                                                                                                                                                                                                                                                                                                                                                                       |
| MP-06                                                                                                                                                                                                                                                                                                                                                                                                                                                                                                                                                         | 1                                                                                              | 08/29/12                                                                                                                                                                                                                                                                                                                                                                                                                                                                                                                                                             | INJECTION WELLS IW-16, 17, 18 & 19 - PLAN AND SECTIONS                                                                                                                                                                                                                                                                                                                                                                                                                                                                                                                                                                                                                                                                                                                                                                                                                                                                                                                                                                                                                                                                                                                                                                                                                                                                                                                                                                                                                                                                                                                                                                                                                                                                                                                                                                                                                                                                                                                                                                                                                                                                                                                                                                                                             |
| MP-07                                                                                                                                                                                                                                                                                                                                                                                                                                                                                                                                                         | 1                                                                                              | 08/29/12                                                                                                                                                                                                                                                                                                                                                                                                                                                                                                                                                             | INJECTION WELLS IW-15, 20 AND 22 - PLAN AND SECTIONS                                                                                                                                                                                                                                                                                                                                                                                                                                                                                                                                                                                                                                                                                                                                                                                                                                                                                                                                                                                                                                                                                                                                                                                                                                                                                                                                                                                                                                                                                                                                                                                                                                                                                                                                                                                                                                                                                                                                                                                                                                                                                                                                                                                                               |
| MP-08                                                                                                                                                                                                                                                                                                                                                                                                                                                                                                                                                         | 1                                                                                              | 08/29/12                                                                                                                                                                                                                                                                                                                                                                                                                                                                                                                                                             |                                                                                                                                                                                                                                                                                                                                                                                                                                                                                                                                                                                                                                                                                                                                                                                                                                                                                                                                                                                                                                                                                                                                                                                                                                                                                                                                                                                                                                                                                                                                                                                                                                                                                                                                                                                                                                                                                                                                                                                                                                                                                                                                                                                                                                                                    |
| MP-09                                                                                                                                                                                                                                                                                                                                                                                                                                                                                                                                                         | 1                                                                                              | 08/29/12                                                                                                                                                                                                                                                                                                                                                                                                                                                                                                                                                             | INJECTION WELL IW-08 - PLAN AND SECTIONS                                                                                                                                                                                                                                                                                                                                                                                                                                                                                                                                                                                                                                                                                                                                                                                                                                                                                                                                                                                                                                                                                                                                                                                                                                                                                                                                                                                                                                                                                                                                                                                                                                                                                                                                                                                                                                                                                                                                                                                                                                                                                                                                                                                                                           |
| MP-10                                                                                                                                                                                                                                                                                                                                                                                                                                                                                                                                                         | 1                                                                                              | 08/29/12                                                                                                                                                                                                                                                                                                                                                                                                                                                                                                                                                             | INJECTION WELLS IW-01 THRU IW-07 - PLAN AND SECTIONS                                                                                                                                                                                                                                                                                                                                                                                                                                                                                                                                                                                                                                                                                                                                                                                                                                                                                                                                                                                                                                                                                                                                                                                                                                                                                                                                                                                                                                                                                                                                                                                                                                                                                                                                                                                                                                                                                                                                                                                                                                                                                                                                                                                                               |
|                                                                                                                                                                                                                                                                                                                                                                                                                                                                                                                                                               |                                                                                                |                                                                                                                                                                                                                                                                                                                                                                                                                                                                                                                                                                      |                                                                                                                                                                                                                                                                                                                                                                                                                                                                                                                                                                                                                                                                                                                                                                                                                                                                                                                                                                                                                                                                                                                                                                                                                                                                                                                                                                                                                                                                                                                                                                                                                                                                                                                                                                                                                                                                                                                                                                                                                                                                                                                                                                                                                                                                    |
| MP-11                                                                                                                                                                                                                                                                                                                                                                                                                                                                                                                                                         |                                                                                                |                                                                                                                                                                                                                                                                                                                                                                                                                                                                                                                                                                      | REMOVED                                                                                                                                                                                                                                                                                                                                                                                                                                                                                                                                                                                                                                                                                                                                                                                                                                                                                                                                                                                                                                                                                                                                                                                                                                                                                                                                                                                                                                                                                                                                                                                                                                                                                                                                                                                                                                                                                                                                                                                                                                                                                                                                                                                                                                                            |
| MP-11<br>MP-12                                                                                                                                                                                                                                                                                                                                                                                                                                                                                                                                                | 1                                                                                              | 08/29/12                                                                                                                                                                                                                                                                                                                                                                                                                                                                                                                                                             | REMOVED<br>LINE LIST                                                                                                                                                                                                                                                                                                                                                                                                                                                                                                                                                                                                                                                                                                                                                                                                                                                                                                                                                                                                                                                                                                                                                                                                                                                                                                                                                                                                                                                                                                                                                                                                                                                                                                                                                                                                                                                                                                                                                                                                                                                                                                                                                                                                                                               |
|                                                                                                                                                                                                                                                                                                                                                                                                                                                                                                                                                               | 1<br>1                                                                                         | 08/29/12<br>08/29/12                                                                                                                                                                                                                                                                                                                                                                                                                                                                                                                                                 |                                                                                                                                                                                                                                                                                                                                                                                                                                                                                                                                                                                                                                                                                                                                                                                                                                                                                                                                                                                                                                                                                                                                                                                                                                                                                                                                                                                                                                                                                                                                                                                                                                                                                                                                                                                                                                                                                                                                                                                                                                                                                                                                                                                                                                                                    |
| MP-12                                                                                                                                                                                                                                                                                                                                                                                                                                                                                                                                                         |                                                                                                |                                                                                                                                                                                                                                                                                                                                                                                                                                                                                                                                                                      | LINE LIST                                                                                                                                                                                                                                                                                                                                                                                                                                                                                                                                                                                                                                                                                                                                                                                                                                                                                                                                                                                                                                                                                                                                                                                                                                                                                                                                                                                                                                                                                                                                                                                                                                                                                                                                                                                                                                                                                                                                                                                                                                                                                                                                                                                                                                                          |
| MP-12<br>MP-13<br>MP-14                                                                                                                                                                                                                                                                                                                                                                                                                                                                                                                                       | 1<br>1                                                                                         | 08/29/12<br>08/29/12                                                                                                                                                                                                                                                                                                                                                                                                                                                                                                                                                 | LINE LIST<br>INJECTION WELLS IW-21A - PLAN AND SECTIONS                                                                                                                                                                                                                                                                                                                                                                                                                                                                                                                                                                                                                                                                                                                                                                                                                                                                                                                                                                                                                                                                                                                                                                                                                                                                                                                                                                                                                                                                                                                                                                                                                                                                                                                                                                                                                                                                                                                                                                                                                                                                                                                                                                                                            |
| MP-12<br>MP-13<br>MP-14                                                                                                                                                                                                                                                                                                                                                                                                                                                                                                                                       | 1<br>1                                                                                         | 08/29/12<br>08/29/12                                                                                                                                                                                                                                                                                                                                                                                                                                                                                                                                                 | LINE LIST<br>INJECTION WELLS IW-21A - PLAN AND SECTIONS<br>INJECTION WELLS IW-21 - PLAN AND SECTIONS                                                                                                                                                                                                                                                                                                                                                                                                                                                                                                                                                                                                                                                                                                                                                                                                                                                                                                                                                                                                                                                                                                                                                                                                                                                                                                                                                                                                                                                                                                                                                                                                                                                                                                                                                                                                                                                                                                                                                                                                                                                                                                                                                               |
| MP-12<br>MP-13<br>MP-14<br>ELECTRICAL /                                                                                                                                                                                                                                                                                                                                                                                                                                                                                                                       | 1<br>1<br>/ INSTRUM                                                                            | 08/29/12<br>08/29/12<br>ENTATION (NO                                                                                                                                                                                                                                                                                                                                                                                                                                                                                                                                 | LINE LIST<br>INJECTION WELLS IW-21A - PLAN AND SECTIONS<br>INJECTION WELLS IW-21 - PLAN AND SECTIONS<br>T INCLUDED - TO BE PROVIDED AT LATER DATE)                                                                                                                                                                                                                                                                                                                                                                                                                                                                                                                                                                                                                                                                                                                                                                                                                                                                                                                                                                                                                                                                                                                                                                                                                                                                                                                                                                                                                                                                                                                                                                                                                                                                                                                                                                                                                                                                                                                                                                                                                                                                                                                 |
| MP-12<br>MP-13<br>MP-14<br><u>ELECTRICAL /</u><br>E-01                                                                                                                                                                                                                                                                                                                                                                                                                                                                                                        | 1<br>1<br>/ INSTRUM                                                                            | 08/29/12<br>08/29/12<br><u>ENTATION</u> (NO<br>08/29/12                                                                                                                                                                                                                                                                                                                                                                                                                                                                                                              | LINE LIST<br>INJECTION WELLS IW-21A - PLAN AND SECTIONS<br>INJECTION WELLS IW-21 - PLAN AND SECTIONS<br>T INCLUDED - TO BE PROVIDED AT LATER DATE)<br>ELECTRICAL/INSTRUMENTATION SITE PLAN                                                                                                                                                                                                                                                                                                                                                                                                                                                                                                                                                                                                                                                                                                                                                                                                                                                                                                                                                                                                                                                                                                                                                                                                                                                                                                                                                                                                                                                                                                                                                                                                                                                                                                                                                                                                                                                                                                                                                                                                                                                                         |
| MP-12<br>MP-13<br>MP-14<br>ELECTRICAL /<br>E-01<br>E-02                                                                                                                                                                                                                                                                                                                                                                                                                                                                                                       | 1<br>1<br>/ INSTRUM                                                                            | 08/29/12<br>08/29/12<br>ENTATION (NO<br>08/29/12<br>08/29/12                                                                                                                                                                                                                                                                                                                                                                                                                                                                                                         | LINE LIST<br>INJECTION WELLS IW-21A - PLAN AND SECTIONS<br>INJECTION WELLS IW-21 - PLAN AND SECTIONS<br>T INCLUDED - TO BE PROVIDED AT LATER DATE)<br>ELECTRICAL/INSTRUMENTATION SITE PLAN<br>CONTROL BUILDING SINGLE LINE DIAGRAM                                                                                                                                                                                                                                                                                                                                                                                                                                                                                                                                                                                                                                                                                                                                                                                                                                                                                                                                                                                                                                                                                                                                                                                                                                                                                                                                                                                                                                                                                                                                                                                                                                                                                                                                                                                                                                                                                                                                                                                                                                 |
| MP-12<br>MP-13<br>MP-14<br>E-01<br>E-02<br>E-03                                                                                                                                                                                                                                                                                                                                                                                                                                                                                                               | 1<br>1<br>/ INSTRUM                                                                            | 08/29/12<br>08/29/12<br>ENTATION (NO<br>08/29/12<br>08/29/12<br>08/29/12                                                                                                                                                                                                                                                                                                                                                                                                                                                                                             | LINE LIST<br>INJECTION WELLS IW-21A - PLAN AND SECTIONS<br>INJECTION WELLS IW-21 - PLAN AND SECTIONS<br>T INCLUDED - TO BE PROVIDED AT LATER DATE)<br>ELECTRICAL/INSTRUMENTATION SITE PLAN<br>CONTROL BUILDING SINGLE LINE DIAGRAM<br>CONTROL BUILDING - GROUNDING PLAN AND DETAILS                                                                                                                                                                                                                                                                                                                                                                                                                                                                                                                                                                                                                                                                                                                                                                                                                                                                                                                                                                                                                                                                                                                                                                                                                                                                                                                                                                                                                                                                                                                                                                                                                                                                                                                                                                                                                                                                                                                                                                                |
| MP-12<br>MP-13<br>MP-14<br>E-01<br>E-02<br>E-03<br>E-04                                                                                                                                                                                                                                                                                                                                                                                                                                                                                                       | 1<br>1<br>/ INSTRUM                                                                            | 08/29/12<br>08/29/12<br>ENTATION (NO<br>08/29/12<br>08/29/12<br>08/29/12<br>08/29/12                                                                                                                                                                                                                                                                                                                                                                                                                                                                                 | LINE LIST<br>INJECTION WELLS IW-21A - PLAN AND SECTIONS<br>INJECTION WELLS IW-21 - PLAN AND SECTIONS<br>T INCLUDED - TO BE PROVIDED AT LATER DATE)<br>ELECTRICAL/INSTRUMENTATION SITE PLAN<br>CONTROL BUILDING SINGLE LINE DIAGRAM<br>CONTROL BUILDING - GROUNDING PLAN AND DETAILS<br>CONTROL BUILDING - LIGHTING PLAN AND DETAILS                                                                                                                                                                                                                                                                                                                                                                                                                                                                                                                                                                                                                                                                                                                                                                                                                                                                                                                                                                                                                                                                                                                                                                                                                                                                                                                                                                                                                                                                                                                                                                                                                                                                                                                                                                                                                                                                                                                                |
| MP-12<br>MP-13<br>MP-14<br>E-01<br>E-02<br>E-03<br>E-04<br>E-05                                                                                                                                                                                                                                                                                                                                                                                                                                                                                               | 1<br>1<br>/ INSTRUM                                                                            | 08/29/12<br>08/29/12<br>ENTATION (NO<br>08/29/12<br>08/29/12<br>08/29/12<br>08/29/12<br>08/29/12                                                                                                                                                                                                                                                                                                                                                                                                                                                                     | LINE LIST<br>INJECTION WELLS IW-21A - PLAN AND SECTIONS<br>INJECTION WELLS IW-21 - PLAN AND SECTIONS<br>T INCLUDED - TO BE PROVIDED AT LATER DATE)<br>ELECTRICAL/INSTRUMENTATION SITE PLAN<br>CONTROL BUILDING SINGLE LINE DIAGRAM<br>CONTROL BUILDING - GROUNDING PLAN AND DETAILS<br>CONTROL BUILDING - LIGHTING PLAN AND DETAILS<br>CONTROL BUILDING - PANELBOARD SCHEDULES                                                                                                                                                                                                                                                                                                                                                                                                                                                                                                                                                                                                                                                                                                                                                                                                                                                                                                                                                                                                                                                                                                                                                                                                                                                                                                                                                                                                                                                                                                                                                                                                                                                                                                                                                                                                                                                                                     |
| MP-12<br>MP-13<br>MP-14<br>E-01<br>E-02<br>E-03<br>E-04<br>E-05<br>E-06                                                                                                                                                                                                                                                                                                                                                                                                                                                                                       | 1<br>1<br>/ INSTRUM                                                                            | 08/29/12<br>08/29/12<br>ENTATION (NO<br>08/29/12<br>08/29/12<br>08/29/12<br>08/29/12<br>08/29/12<br>08/29/12                                                                                                                                                                                                                                                                                                                                                                                                                                                         | LINE LIST<br>INJECTION WELLS IW-21A - PLAN AND SECTIONS<br>INJECTION WELLS IW-21 - PLAN AND SECTIONS<br>T INCLUDED - TO BE PROVIDED AT LATER DATE)<br>ELECTRICAL/INSTRUMENTATION SITE PLAN<br>CONTROL BUILDING SINGLE LINE DIAGRAM<br>CONTROL BUILDING - GROUNDING PLAN AND DETAILS<br>CONTROL BUILDING - LIGHTING PLAN AND DETAILS<br>CONTROL BUILDING - PANELBOARD SCHEDULES<br>CONTROL BUILDING POWER PLAN                                                                                                                                                                                                                                                                                                                                                                                                                                                                                                                                                                                                                                                                                                                                                                                                                                                                                                                                                                                                                                                                                                                                                                                                                                                                                                                                                                                                                                                                                                                                                                                                                                                                                                                                                                                                                                                      |
| MP-12<br>MP-13<br>MP-14<br>ELECTRICAL /<br>E-01<br>E-02<br>E-03<br>E-04<br>E-05<br>E-06<br>E-07 SHT. 1<br>E-07 SHT. 2<br>E-08                                                                                                                                                                                                                                                                                                                                                                                                                                 | 1<br>1<br>/ INSTRUM                                                                            | 08/29/12<br>08/29/12<br>ENTATION (NO<br>08/29/12<br>08/29/12<br>08/29/12<br>08/29/12<br>08/29/12<br>08/29/12<br>08/29/12<br>08/29/12<br>08/29/12<br>08/29/12                                                                                                                                                                                                                                                                                                                                                                                                         | LINE LIST<br>INJECTION WELLS IW-21A - PLAN AND SECTIONS<br>INJECTION WELLS IW-21 - PLAN AND SECTIONS<br>T INCLUDED - TO BE PROVIDED AT LATER DATE)<br>ELECTRICAL/INSTRUMENTATION SITE PLAN<br>CONTROL BUILDING SINGLE LINE DIAGRAM<br>CONTROL BUILDING - GROUNDING PLAN AND DETAILS<br>CONTROL BUILDING - LIGHTING PLAN AND DETAILS<br>CONTROL BUILDING - PANELBOARD SCHEDULES<br>CONTROL BUILDING POWER PLAN<br>CONTROL BUILDING MOTOR SCHEMATIC DIAGRAMS                                                                                                                                                                                                                                                                                                                                                                                                                                                                                                                                                                                                                                                                                                                                                                                                                                                                                                                                                                                                                                                                                                                                                                                                                                                                                                                                                                                                                                                                                                                                                                                                                                                                                                                                                                                                         |
| MP-12<br>MP-13<br>MP-14<br>ELECTRICAL /<br>E-01<br>E-02<br>E-03<br>E-04<br>E-05<br>E-06<br>E-07 SHT. 1<br>E-07 SHT. 2<br>E-08<br>E-09                                                                                                                                                                                                                                                                                                                                                                                                                         | 1<br>1<br>/ INSTRUM                                                                            | 08/29/12<br>08/29/12<br>ENTATION (NO<br>08/29/12<br>08/29/12<br>08/29/12<br>08/29/12<br>08/29/12<br>08/29/12<br>08/29/12<br>08/29/12<br>08/29/12<br>08/29/12<br>08/29/12                                                                                                                                                                                                                                                                                                                                                                                             | LINE LIST<br>INJECTION WELLS IW-21A - PLAN AND SECTIONS<br>INJECTION WELLS IW-21 - PLAN AND SECTIONS<br>TINCLUDED - TO BE PROVIDED AT LATER DATE)<br>ELECTRICAL/INSTRUMENTATION SITE PLAN<br>CONTROL BUILDING SINGLE LINE DIAGRAM<br>CONTROL BUILDING - GROUNDING PLAN AND DETAILS<br>CONTROL BUILDING - LIGHTING PLAN AND DETAILS<br>CONTROL BUILDING - PANELBOARD SCHEDULES<br>CONTROL BUILDING POWER PLAN<br>CONTROL BUILDING MOTOR SCHEMATIC DIAGRAMS<br>CONTROL BUILDING MOTOR SCHEMATIC DIAGRAMS<br>CONTROL BUILDING MOTOR SCHEMATIC DIAGRAMS<br>CONTROL BUILDING MOTOR SCHEMATIC DIAGRAMS<br>CONTROL SYSTEM NETWORK ARCHITECTURE<br>CONTROL BUILDING INSTRUMENTATION PLAN AND DETAILS                                                                                                                                                                                                                                                                                                                                                                                                                                                                                                                                                                                                                                                                                                                                                                                                                                                                                                                                                                                                                                                                                                                                                                                                                                                                                                                                                                                                                                                                                                                                                                       |
| MP-12<br>MP-13<br>MP-14<br>ELECTRICAL /<br>E-01<br>E-02<br>E-03<br>E-04<br>E-05<br>E-06<br>E-07 SHT. 1<br>E-07 SHT. 2<br>E-08<br>E-09<br>E-10                                                                                                                                                                                                                                                                                                                                                                                                                 | 1<br>1<br>/ INSTRUM                                                                            | 08/29/12<br>08/29/12<br>ENTATION (NO<br>08/29/12<br>08/29/12<br>08/29/12<br>08/29/12<br>08/29/12<br>08/29/12<br>08/29/12<br>08/29/12<br>08/29/12<br>08/29/12<br>08/29/12<br>08/29/12                                                                                                                                                                                                                                                                                                                                                                                 | LINE LIST<br>INJECTION WELLS IW-21A - PLAN AND SECTIONS<br>INJECTION WELLS IW-21 - PLAN AND SECTIONS<br>TINCLUDED - TO BE PROVIDED AT LATER DATE)<br>ELECTRICAL/INSTRUMENTATION SITE PLAN<br>CONTROL BUILDING SINGLE LINE DIAGRAM<br>CONTROL BUILDING - GROUNDING PLAN AND DETAILS<br>CONTROL BUILDING - LIGHTING PLAN AND DETAILS<br>CONTROL BUILDING - PANELBOARD SCHEDULES<br>CONTROL BUILDING MOTOR SCHEMATIC DIAGRAMS<br>CONTROL BUILDING MOTOR SCHEMATIC DIAGRAMS<br>CONTROL BUILDING MOTOR SCHEMATIC DIAGRAMS<br>CONTROL BUILDING INSTRUMENTATION PLAN AND DETAILS<br>MAIN PLC CONTROL PANEL ARRANGEMENT                                                                                                                                                                                                                                                                                                                                                                                                                                                                                                                                                                                                                                                                                                                                                                                                                                                                                                                                                                                                                                                                                                                                                                                                                                                                                                                                                                                                                                                                                                                                                                                                                                                    |
| MP-12<br>MP-13<br>MP-14<br>ELECTRICAL /<br>E-01<br>E-02<br>E-03<br>E-04<br>E-05<br>E-06<br>E-07 SHT. 1<br>E-07 SHT. 2<br>E-08<br>E-09<br>E-10<br>E-11 SHT. 1                                                                                                                                                                                                                                                                                                                                                                                                  | 1<br>1<br>/ INSTRUM                                                                            | 08/29/12<br>08/29/12<br>ENTATION (NO<br>08/29/12<br>08/29/12<br>08/29/12<br>08/29/12<br>08/29/12<br>08/29/12<br>08/29/12<br>08/29/12<br>08/29/12<br>08/29/12<br>08/29/12<br>08/29/12<br>08/29/12                                                                                                                                                                                                                                                                                                                                                                     | LINE LIST<br>INJECTION WELLS IW-21A - PLAN AND SECTIONS<br>INJECTION WELLS IW-21 - PLAN AND SECTIONS<br>INJECTION WELLS IW-21 - PLAN AND SECTIONS<br>TINCLUDED - TO BE PROVIDED AT LATER DATE)<br>ELECTRICAL/INSTRUMENTATION SITE PLAN<br>CONTROL BUILDING SINGLE LINE DIAGRAM<br>CONTROL BUILDING - GROUNDING PLAN AND DETAILS<br>CONTROL BUILDING - LIGHTING PLAN AND DETAILS<br>CONTROL BUILDING - PANELBOARD SCHEDULES<br>CONTROL BUILDING POWER PLAN<br>CONTROL BUILDING MOTOR SCHEMATIC DIAGRAMS<br>CONTROL BUILDING MOTOR SCHEMATIC DIAGRAMS<br>CONTROL BUILDING INSTRUMENTATION PLAN AND DETAILS<br>MAIN PLC CONTROL PANEL ARRANGEMENT<br>MAIN PLC CONTROL PANEL WIRING DIAGRAM                                                                                                                                                                                                                                                                                                                                                                                                                                                                                                                                                                                                                                                                                                                                                                                                                                                                                                                                                                                                                                                                                                                                                                                                                                                                                                                                                                                                                                                                                                                                                                            |
| MP-12<br>MP-13<br>MP-14<br>ELECTRICAL /<br>E-01<br>E-02<br>E-03<br>E-04<br>E-05<br>E-06<br>E-07 SHT. 1<br>E-07 SHT. 2<br>E-08<br>E-09<br>E-10<br>E-11 SHT. 1<br>E-11 SHT. 1<br>E-11 SHT. 2                                                                                                                                                                                                                                                                                                                                                                    | 1<br>1<br>/ INSTRUM<br>1<br>1<br>1<br>1<br>1<br>1<br>1<br>1<br>1<br>1<br>1<br>1<br>1<br>1<br>1 | 08/29/12<br>08/29/12<br>ENTATION (NO<br>08/29/12<br>08/29/12<br>08/29/12<br>08/29/12<br>08/29/12<br>08/29/12<br>08/29/12<br>08/29/12<br>08/29/12<br>08/29/12<br>08/29/12<br>08/29/12<br>08/29/12<br>08/29/12                                                                                                                                                                                                                                                                                                                                                         | LINE LIST<br>INJECTION WELLS IW-21A - PLAN AND SECTIONS<br>INJECTION WELLS IW-21 - PLAN AND SECTIONS<br>TINCLUDED - TO BE PROVIDED AT LATER DATE)<br>ELECTRICAL/INSTRUMENTATION SITE PLAN<br>CONTROL BUILDING SINGLE LINE DIAGRAM<br>CONTROL BUILDING - GROUNDING PLAN AND DETAILS<br>CONTROL BUILDING - LIGHTING PLAN AND DETAILS<br>CONTROL BUILDING - PANELBOARD SCHEDULES<br>CONTROL BUILDING MOTOR SCHEMATIC DIAGRAMS<br>CONTROL BUILDING MOTOR SCHEMATIC DIAGRAMS<br>CONTROL BUILDING MOTOR SCHEMATIC DIAGRAMS<br>CONTROL BUILDING INSTRUMENTATION PLAN AND DETAILS<br>MAIN PLC CONTROL PANEL ARRANGEMENT<br>MAIN PLC CONTROL PANEL ANALOG INPUT WIRING DIAGRAM                                                                                                                                                                                                                                                                                                                                                                                                                                                                                                                                                                                                                                                                                                                                                                                                                                                                                                                                                                                                                                                                                                                                                                                                                                                                                                                                                                                                                                                                                                                                                                                              |
| MP-12<br>MP-13<br>MP-14<br>ELECTRICAL /<br>E-01<br>E-02<br>E-03<br>E-04<br>E-05<br>E-06<br>E-07 SHT. 1<br>E-07 SHT. 1<br>E-07 SHT. 2<br>E-08<br>E-09<br>E-10<br>E-11 SHT. 1<br>E-11 SHT. 3                                                                                                                                                                                                                                                                                                                                                                    | 1<br>1<br>1<br>1<br>1<br>1<br>1<br>1<br>1<br>1<br>1<br>1<br>1<br>1<br>1<br>1<br>1<br>1<br>1    | 08/29/12<br>08/29/12<br>ENTATION (NO<br>08/29/12<br>08/29/12<br>08/29/12<br>08/29/12<br>08/29/12<br>08/29/12<br>08/29/12<br>08/29/12<br>08/29/12<br>08/29/12<br>08/29/12<br>08/29/12<br>08/29/12<br>08/29/12                                                                                                                                                                                                                                                                                                                                                         | LINE LIST<br>INJECTION WELLS IW-21A - PLAN AND SECTIONS<br>INJECTION WELLS IW-21 - PLAN AND SECTIONS<br>T INCLUDED - TO BE PROVIDED AT LATER DATE)<br>ELECTRICAL/INSTRUMENTATION SITE PLAN<br>CONTROL BUILDING SINGLE LINE DIAGRAM<br>CONTROL BUILDING - GROUNDING PLAN AND DETAILS<br>CONTROL BUILDING - LIGHTING PLAN AND DETAILS<br>CONTROL BUILDING - PANELBOARD SCHEDULES<br>CONTROL BUILDING MOTOR SCHEMATIC DIAGRAMS<br>CONTROL BUILDING MOTOR SCHEMATIC DIAGRAMS<br>CONTROL BUILDING MOTOR SCHEMATIC DIAGRAMS<br>CONTROL BUILDING INSTRUMENTATION PLAN AND DETAILS<br>MAIN PLC CONTROL PANEL ARRANGEMENT<br>MAIN PLC CONTROL PANEL ANALOG INPUT WIRING DIAGRAM                                                                                                                                                                                                                                                                                                                                                                                                                                                                                                                                                                                                                                                                                                                                                                                                                                                                                                                                                                                                                                                                                                                                                                                                                                                                                                                                                                                                                                                                                                                                                                                             |
| MP-12<br>MP-13<br>MP-14<br>ELECTRICAL /<br>E-01<br>E-02<br>E-03<br>E-04<br>E-05<br>E-06<br>E-07 SHT. 1<br>E-07 SHT. 1<br>E-07 SHT. 2<br>E-08<br>E-09<br>E-10<br>E-11 SHT. 1<br>E-11 SHT. 3<br>E-11 SHT. 3<br>E-11 SHT. 4                                                                                                                                                                                                                                                                                                                                      | 1<br>1<br>1<br>1<br>1<br>1<br>1<br>1<br>1<br>1<br>1<br>1<br>1<br>1<br>1<br>1<br>1<br>1<br>1    | 08/29/12<br>08/29/12<br>ENTATION (NO<br>08/29/12<br>08/29/12<br>08/29/12<br>08/29/12<br>08/29/12<br>08/29/12<br>08/29/12<br>08/29/12<br>08/29/12<br>08/29/12<br>08/29/12<br>08/29/12<br>08/29/12<br>08/29/12<br>08/29/12                                                                                                                                                                                                                                                                                                                                             | LINE LIST<br>INJECTION WELLS IW-21A - PLAN AND SECTIONS<br>INJECTION WELLS IW-21 - PLAN AND SECTIONS<br>TINCLUDED - TO BE PROVIDED AT LATER DATE)<br>ELECTRICAL/INSTRUMENTATION SITE PLAN<br>CONTROL BUILDING SINGLE LINE DIAGRAM<br>CONTROL BUILDING - GROUNDING PLAN AND DETAILS<br>CONTROL BUILDING - LIGHTING PLAN AND DETAILS<br>CONTROL BUILDING - PANELBOARD SCHEDULES<br>CONTROL BUILDING POWER PLAN<br>CONTROL BUILDING MOTOR SCHEMATIC DIAGRAMS<br>CONTROL BUILDING MOTOR SCHEMATIC DIAGRAMS<br>CONTROL BUILDING INSTRUMENTATION PLAN AND DETAILS<br>MAIN PLC CONTROL PANEL ARRANGEMENT<br>MAIN PLC CONTROL PANEL ANALOG INPUT WIRING DIAGRAM<br>MAIN PLC CONTROL PANEL ANALOG OUTPUT WIRING DIAGRAM                                                                                                                                                                                                                                                                                                                                                                                                                                                                                                                                                                                                                                                                                                                                                                                                                                                                                                                                                                                                                                                                                                                                                                                                                                                                                                                                                                                                                                                                                                                                                     |
| MP-12<br>MP-13<br>MP-14<br>ELECTRICAL /<br>E-01<br>E-02<br>E-03<br>E-04<br>E-05<br>E-06<br>E-07 SHT. 1<br>E-07 SHT. 1<br>E-07 SHT. 2<br>E-08<br>E-09<br>E-10<br>E-11 SHT. 1<br>E-11 SHT. 3<br>E-11 SHT. 3<br>E-11 SHT. 3<br>E-11 SHT. 4<br>E-11 SHT. 5                                                                                                                                                                                                                                                                                                        | 1<br>1<br>1<br>1<br>1<br>1<br>1<br>1<br>1<br>1<br>1<br>1<br>1<br>1<br>1<br>1<br>1<br>1<br>1    | 08/29/12<br>08/29/12<br>ENTATION (NO<br>08/29/12<br>08/29/12<br>08/29/12<br>08/29/12<br>08/29/12<br>08/29/12<br>08/29/12<br>08/29/12<br>08/29/12<br>08/29/12<br>08/29/12<br>08/29/12<br>08/29/12<br>08/29/12<br>08/29/12<br>08/29/12<br>08/29/12                                                                                                                                                                                                                                                                                                                     | LINE LIST<br>INJECTION WELLS IW-21A - PLAN AND SECTIONS<br>INJECTION WELLS IW-21 - PLAN AND SECTIONS<br>TINCLUDED - TO BE PROVIDED AT LATER DATE)<br>ELECTRICAL/INSTRUMENTATION SITE PLAN<br>CONTROL BUILDING SINGLE LINE DIAGRAM<br>CONTROL BUILDING - GROUNDING PLAN AND DETAILS<br>CONTROL BUILDING - LIGHTING PLAN AND DETAILS<br>CONTROL BUILDING - PANELBOARD SCHEDULES<br>CONTROL BUILDING POWER PLAN<br>CONTROL BUILDING MOTOR SCHEMATIC DIAGRAMS<br>CONTROL BUILDING MOTOR SCHEMATIC DIAGRAMS<br>CONTROL BUILDING MOTOR SCHEMATIC DIAGRAMS<br>CONTROL BUILDING MOTOR SCHEMATIC DIAGRAMS<br>CONTROL SYSTEM NETWORK ARCHITECTURE<br>CONTROL SYSTEM NETWORK ARCHITECTURE<br>CONTROL BUILDING INSTRUMENTATION PLAN AND DETAILS<br>MAIN PLC CONTROL PANEL ARRANGEMENT<br>MAIN PLC CONTROL PANEL ANALOG INPUT WIRING DIAGRAM<br>MAIN PLC CONTROL PANEL ANALOG OUTPUT WIRING DIAGRAM<br>MAIN PLC CONTROL PANEL DIGITAL INPUT WIRING DIAGRAM                                                                                                                                                                                                                                                                                                                                                                                                                                                                                                                                                                                                                                                                                                                                                                                                                                                                                                                                                                                                                                                                                                                                                                                                                                                                                                                      |
| MP-12<br>MP-13<br>MP-14<br>ELECTRICAL /<br>E-01<br>E-02<br>E-03<br>E-04<br>E-05<br>E-06<br>E-07 SHT. 1<br>E-07 SHT. 1<br>E-07 SHT. 2<br>E-08<br>E-09<br>E-10<br>E-11 SHT. 1<br>E-11 SHT. 1<br>E-11 SHT. 3<br>E-11 SHT. 3<br>E-11 SHT. 4<br>E-11 SHT. 5<br>E-11 SHT. 5<br>E-11 SHT. 6                                                                                                                                                                                                                                                                          | 1<br>1<br>1<br>1<br>1<br>1<br>1<br>1<br>1<br>1<br>1<br>1<br>1<br>1<br>1<br>1<br>1<br>1<br>1    | 08/29/12<br>08/29/12<br>ENTATION (NO<br>08/29/12<br>08/29/12<br>08/29/12<br>08/29/12<br>08/29/12<br>08/29/12<br>08/29/12<br>08/29/12<br>08/29/12<br>08/29/12<br>08/29/12<br>08/29/12<br>08/29/12<br>08/29/12<br>08/29/12<br>08/29/12<br>08/29/12<br>08/29/12                                                                                                                                                                                                                                                                                                         | LINE LIST<br>INJECTION WELLS IW-21A - PLAN AND SECTIONS<br>INJECTION WELLS IW-21 - PLAN AND SECTIONS<br>T INCLUDED - TO BE PROVIDED AT LATER DATE)<br>ELECTRICAL/INSTRUMENTATION SITE PLAN<br>CONTROL BUILDING SINGLE LINE DIAGRAM<br>CONTROL BUILDING - GROUNDING PLAN AND DETAILS<br>CONTROL BUILDING - LIGHTING PLAN AND DETAILS<br>CONTROL BUILDING - PANELBOARD SCHEDULES<br>CONTROL BUILDING MOTOR SCHEMATIC DIAGRAMS<br>CONTROL BUILDING MOTOR SCHEMATIC DIAGRAMS<br>CONTROL BUILDING MOTOR SCHEMATIC DIAGRAMS<br>CONTROL BUILDING INSTRUMENTATION PLAN AND DETAILS<br>MAIN PLC CONTROL PANEL ARRANGEMENT<br>MAIN PLC CONTROL PANEL ARRANGEMENT<br>MAIN PLC CONTROL PANEL ANALOG INPUT WIRING DIAGRAM<br>MAIN PLC CONTROL PANEL DIGITAL INPUT WIRING DIAGRAM<br>MAIN PLC CONTROL PANEL DIGITAL INPUT WIRING DIAGRAM                                                                                                                                                                                                                                                                                                                                                                                                                                                                                                                                                                                                                                                                                                                                                                                                                                                                                                                                                                                                                                                                                                                                                                                                                                                                                                                                                                                                                                         |
| MP-12<br>MP-13<br>MP-14<br>ELECTRICAL /<br>E-01<br>E-02<br>E-03<br>E-04<br>E-05<br>E-06<br>E-07 SHT. 1<br>E-07 SHT. 1<br>E-07 SHT. 2<br>E-08<br>E-09<br>E-10<br>E-11 SHT. 2<br>E-11 SHT. 1<br>E-11 SHT. 3<br>E-11 SHT. 3<br>E-11 SHT. 4<br>E-11 SHT. 5<br>E-11 SHT. 6<br>E-11 SHT. 6<br>E-12                                                                                                                                                                                                                                                                  | 1<br>1<br>1<br>1<br>1<br>1<br>1<br>1<br>1<br>1<br>1<br>1<br>1<br>1<br>1<br>1<br>1<br>1<br>1    | 08/29/12<br>08/29/12<br>ENTATION (NO<br>08/29/12<br>08/29/12<br>08/29/12<br>08/29/12<br>08/29/12<br>08/29/12<br>08/29/12<br>08/29/12<br>08/29/12<br>08/29/12<br>08/29/12<br>08/29/12<br>08/29/12<br>08/29/12<br>08/29/12<br>08/29/12<br>08/29/12<br>08/29/12<br>08/29/12                                                                                                                                                                                                                                                                                             | LINE LIST<br>INJECTION WELLS IW-21A - PLAN AND SECTIONS<br>INJECTION WELLS IW-21 - PLAN AND SECTIONS<br>T INCLUDED - TO BE PROVIDED AT LATER DATE)<br>ELECTRICAL/INSTRUMENTATION SITE PLAN<br>CONTROL BUILDING SINGLE LINE DIAGRAM<br>CONTROL BUILDING - GROUNDING PLAN AND DETAILS<br>CONTROL BUILDING - LIGHTING PLAN AND DETAILS<br>CONTROL BUILDING - PANELBOARD SCHEDULES<br>CONTROL BUILDING MOTOR SCHEMATIC DIAGRAMS<br>CONTROL BUILDING MOTOR SCHEMATIC DIAGRAMS<br>CONTROL BUILDING MOTOR SCHEMATIC DIAGRAMS<br>CONTROL BUILDING INSTRUMENTATION PLAN AND DETAILS<br>MAIN PLC CONTROL PANEL ARRANGEMENT<br>MAIN PLC CONTROL PANEL ARRANGEMENT<br>MAIN PLC CONTROL PANEL ANALOG INPUT WIRING DIAGRAM<br>MAIN PLC CONTROL PANEL DIGITAL OUTPUT WIRING DIAGRAM                                                                                                                                                                                                                                                                                                                                                                                                                                                                                                                                                                                                                                                                                                                                                                                                                                                                                                                                                                                                                                                                                                                                                                                                                                                                   |
| MP-12<br>MP-13<br>MP-14<br>ELECTRICAL /<br>E-01<br>E-02<br>E-03<br>E-04<br>E-05<br>E-06<br>E-07 SHT. 1<br>E-07 SHT. 1<br>E-07 SHT. 2<br>E-08<br>E-09<br>E-10<br>E-11 SHT. 2<br>E-11 SHT. 1<br>E-11 SHT. 3<br>E-11 SHT. 3<br>E-11 SHT. 4<br>E-11 SHT. 5<br>E-11 SHT. 6<br>E-12<br>E-13                                                                                                                                                                                                                                                                         | 1<br>1<br>1<br>1<br>1<br>1<br>1<br>1<br>1<br>1<br>1<br>1<br>1<br>1<br>1<br>1<br>1<br>1<br>1    | 08/29/12<br>08/29/12<br>ENTATION (NO<br>08/29/12<br>08/29/12<br>08/29/12<br>08/29/12<br>08/29/12<br>08/29/12<br>08/29/12<br>08/29/12<br>08/29/12<br>08/29/12<br>08/29/12<br>08/29/12<br>08/29/12<br>08/29/12<br>08/29/12<br>08/29/12<br>08/29/12<br>08/29/12<br>08/29/12<br>08/29/12                                                                                                                                                                                                                                                                                 | LINE LIST<br>INJECTION WELLS IW-21A - PLAN AND SECTIONS<br>INJECTION WELLS IW-21 - PLAN AND SECTIONS<br>T INCLUDED - TO BE PROVIDED AT LATER DATE)<br>ELECTRICAL/INSTRUMENTATION SITE PLAN<br>CONTROL BUILDING SINGLE LINE DIAGRAM<br>CONTROL BUILDING - GROUNDING PLAN AND DETAILS<br>CONTROL BUILDING - GROUNDING PLAN AND DETAILS<br>CONTROL BUILDING - LIGHTING PLAN AND DETAILS<br>CONTROL BUILDING - PANELBOARD SCHEDULES<br>CONTROL BUILDING MOTOR SCHEMATIC DIAGRAMS<br>CONTROL BUILDING MOTOR SCHEMATIC DIAGRAMS<br>CONTROL BUILDING MOTOR SCHEMATIC DIAGRAMS<br>CONTROL BUILDING INSTRUMENTATION PLAN AND DETAILS<br>MAIN PLC CONTROL PANEL ARRANGEMENT<br>MAIN PLC CONTROL PANEL WIRING DIAGRAM<br>MAIN PLC CONTROL PANEL ANALOG INPUT WIRING DIAGRAM<br>MAIN PLC CONTROL PANEL DIGITAL OUTPUT WIRING DIAGRAM                                                                                                                                                                                                                                                                                                                                                                                                                                                                                                                                                                                                                                                                                                                                                                                                                                                                                                                      |
| MP-12<br>MP-13<br>MP-14<br>ELECTRICAL /<br>E-01<br>E-02<br>E-03<br>E-04<br>E-05<br>E-06<br>E-07 SHT. 1<br>E-07 SHT. 1<br>E-07 SHT. 2<br>E-08<br>E-09<br>E-10<br>E-11 SHT. 2<br>E-11 SHT. 1<br>E-11 SHT. 3<br>E-11 SHT. 3<br>E-11 SHT. 4<br>E-11 SHT. 5<br>E-11 SHT. 6<br>E-12<br>E-13<br>E-14                                                                                                                                                                                                                                                                 | 1<br>1<br>1<br>1<br>1<br>1<br>1<br>1<br>1<br>1<br>1<br>1<br>1<br>1<br>1<br>1<br>1<br>1<br>1    | 08/29/12<br>08/29/12<br>ENTATION (NO<br>08/29/12<br>08/29/12<br>08/29/12<br>08/29/12<br>08/29/12<br>08/29/12<br>08/29/12<br>08/29/12<br>08/29/12<br>08/29/12<br>08/29/12<br>08/29/12<br>08/29/12<br>08/29/12<br>08/29/12<br>08/29/12<br>08/29/12<br>08/29/12<br>08/29/12<br>08/29/12<br>08/29/12<br>08/29/12                                                                                                                                                                                                                                                         | LINE LIST<br>INJECTION WELLS IW-21A - PLAN AND SECTIONS<br>INJECTION WELLS IW-21 - PLAN AND SECTIONS<br>T INCLUDED - TO BE PROVIDED AT LATER DATE)<br>ELECTRICAL/INSTRUMENTATION SITE PLAN<br>CONTROL BUILDING SINGLE LINE DIAGRAM<br>CONTROL BUILDING - GROUNDING PLAN AND DETAILS<br>CONTROL BUILDING - LIGHTING PLAN AND DETAILS<br>CONTROL BUILDING - PANELBOARD SCHEDULES<br>CONTROL BUILDING POWER PLAN<br>CONTROL BUILDING MOTOR SCHEMATIC DIAGRAMS<br>CONTROL BUILDING MOTOR SCHEMATIC DIAGRAMS<br>CONTROL BUILDING MOTOR SCHEMATIC DIAGRAMS<br>CONTROL BUILDING MOTOR SCHEMATIC DIAGRAMS<br>CONTROL SYSTEM NETWORK ARCHITECTURE<br>CONTROL BUILDING INSTRUMENTATION PLAN AND DETAILS<br>MAIN PLC CONTROL PANEL ARRANGEMENT<br>MAIN PLC CONTROL PANEL WIRING DIAGRAM<br>MAIN PLC CONTROL PANEL ANALOG INPUT WIRING DIAGRAM<br>MAIN PLC CONTROL PANEL DIGITAL OUTPUT WIRING DIAGRAM<br>MAIN PLC CONTROL PANEL DIGITAL OUTPUT WIRING DIAGRAM<br>MAIN PLC CONTROL PANEL DIGITAL OUTPUT WIRING DIAGRAM<br>MAIN PLC CONTROL PANEL DIGITAL INPUT WIRING DIAGRAM<br>MAIN PLC CONTROL PANEL DIGITAL WIRING DIAGRAM<br>MAIN PLC CONTROL PANEL DIGITAL WIRING DIAGRAM                                                                                                                                                                                                                                                                                                                                                                                                                                                                                                                                                                                                                                                                                                                                                                                                                                                                    |
| MP-12<br>MP-13<br>MP-14<br>ELECTRICAL /<br>E-01<br>E-02<br>E-03<br>E-04<br>E-05<br>E-06<br>E-07 SHT. 1<br>E-07 SHT. 1<br>E-07 SHT. 2<br>E-08<br>E-09<br>E-10<br>E-11 SHT. 2<br>E-11 SHT. 1<br>E-11 SHT. 3<br>E-11 SHT. 3<br>E-11 SHT. 4<br>E-11 SHT. 5<br>E-11 SHT. 6<br>E-12<br>E-13<br>E-14<br>E-15                                                                                                                                                                                                                                                         | 1<br>1<br>1<br>1<br>1<br>1<br>1<br>1<br>1<br>1<br>1<br>1<br>1<br>1<br>1<br>1<br>1<br>1<br>1    | 08/29/12<br>08/29/12<br>ENTATION (NO<br>08/29/12<br>08/29/12<br>08/29/12<br>08/29/12<br>08/29/12<br>08/29/12<br>08/29/12<br>08/29/12<br>08/29/12<br>08/29/12<br>08/29/12<br>08/29/12<br>08/29/12<br>08/29/12<br>08/29/12<br>08/29/12<br>08/29/12<br>08/29/12<br>08/29/12<br>08/29/12<br>08/29/12<br>08/29/12<br>08/29/12<br>08/29/12<br>08/29/12                                                                                                                                                                                                                     | LINE LIST<br>INJECTION WELLS IW-21A - PLAN AND SECTIONS<br>INJECTION WELLS IW-21 - PLAN AND SECTIONS<br>T INCLUDED - TO BE PROVIDED AT LATER DATE)<br>ELECTRICAL/INSTRUMENTATION SITE PLAN<br>CONTROL BUILDING SINGLE LINE DIAGRAM<br>CONTROL BUILDING - GROUNDING PLAN AND DETAILS<br>CONTROL BUILDING - LIGHTING PLAN AND DETAILS<br>CONTROL BUILDING - PANELBOARD SCHEDULES<br>CONTROL BUILDING POWER PLAN<br>CONTROL BUILDING MOTOR SCHEMATIC DIAGRAMS<br>CONTROL BUILDING MOTOR SCHEMATIC DIAGRAMS<br>CONTROL BUILDING INSTRUMENTATION PLAN AND DETAILS<br>MAIN PLC CONTROL PANEL ARRANGEMENT<br>MAIN PLC CONTROL PANEL ARRANGEMENT<br>MAIN PLC CONTROL PANEL ANALOG INPUT WIRING DIAGRAM<br>MAIN PLC CONTROL PANEL ANALOG OUTPUT WIRING DIAGRAM<br>MAIN PLC CONTROL PANEL DIGITAL INPUT WIRING DIAGRAM<br>MAIN PLC CONTROL PANEL DIGITAL INPUT WIRING DIAGRAM<br>MAIN PLC CONTROL PANEL DIGITAL OUTPUT WIRING DIAGRAM<br>MAIN PLC CONTROL PANEL DIGITAL WIRING DIAGRAM<br>MAIN PLC CONTROL PANEL DIGITAL OUTPUT WIRING DIAGRAM<br>MAIN PLC CONTROL PANEL DIGITAL WIRING DIAGRAM<br>MAIN PLC CONTROL PANEL DIGITAL WIRING DIAGRAM<br>MAIN PLC CONTROL PANEL DIGITAL OUTPUT WIRING DIAGRAM<br>MAIN PLC CONTROL PANEL DIGITAL WIRING DIAGRAM                                                                                                                                                                                                                                                                                                                                                                                                                                                                                                                                                                                                                                 |
| MP-12<br>MP-13<br>MP-14<br>ELECTRICAL /<br>E-01<br>E-02<br>E-03<br>E-04<br>E-05<br>E-06<br>E-07 SHT. 1<br>E-07 SHT. 1<br>E-07 SHT. 2<br>E-08<br>E-09<br>E-10<br>E-11 SHT. 2<br>E-11 SHT. 1<br>E-11 SHT. 3<br>E-11 SHT. 3<br>E-11 SHT. 3<br>E-11 SHT. 4<br>E-11 SHT. 5<br>E-11 SHT. 6<br>E-12<br>E-13<br>E-14<br>E-15<br>E-16 SHT. 1                                                                                                                                                                                                                           | 1<br>1<br>1<br>1<br>1<br>1<br>1<br>1<br>1<br>1<br>1<br>1<br>1<br>1<br>1<br>1<br>1<br>1<br>1    | 08/29/12<br>08/29/12<br>ENTATION (NO<br>08/29/12<br>08/29/12<br>08/29/12<br>08/29/12<br>08/29/12<br>08/29/12<br>08/29/12<br>08/29/12<br>08/29/12<br>08/29/12<br>08/29/12<br>08/29/12<br>08/29/12<br>08/29/12<br>08/29/12<br>08/29/12<br>08/29/12<br>08/29/12<br>08/29/12<br>08/29/12<br>08/29/12<br>08/29/12<br>08/29/12<br>08/29/12<br>08/29/12<br>08/29/12<br>08/29/12                                                                                                                                                                                             | LINE LIST<br>INJECTION WELLS IW-21A - PLAN AND SECTIONS<br>INJECTION WELLS IW-21 - PLAN AND SECTIONS<br>T INCLUDED - TO BE PROVIDED AT LATER DATE)<br>ELECTRICAL/INSTRUMENTATION SITE PLAN<br>CONTROL BUILDING SINGLE LINE DIAGRAM<br>CONTROL BUILDING - GROUNDING PLAN AND DETAILS<br>CONTROL BUILDING - GROUNDING PLAN AND DETAILS<br>CONTROL BUILDING - LIGHTING PLAN AND DETAILS<br>CONTROL BUILDING - PANELBOARD SCHEDULES<br>CONTROL BUILDING POWER PLAN<br>CONTROL BUILDING MOTOR SCHEMATIC DIAGRAMS<br>CONTROL BUILDING MOTOR SCHEMATIC DIAGRAMS<br>CONTROL BUILDING MOTOR SCHEMATIC DIAGRAMS<br>CONTROL BUILDING INSTRUMENTATION PLAN AND DETAILS<br>MAIN PLC CONTROL PANEL ARRANGEMENT<br>MAIN PLC CONTROL PANEL ARRANGEMENT<br>MAIN PLC CONTROL PANEL ANALOG INPUT WIRING DIAGRAM<br>MAIN PLC CONTROL PANEL ANALOG OUTPUT WIRING DIAGRAM<br>MAIN PLC CONTROL PANEL DIGITAL INPUT WIRING DIAGRAM<br>MAIN PLC CONTROL PANEL DIGITAL INPUT WIRING DIAGRAM<br>MAIN PLC CONTROL PANEL DIGITAL INPUT WIRING DIAGRAM<br>MAIN PLC CONTROL PANEL DIGITAL OUTPUT WIRING DIAGRAM<br>MAIN PLC CONTROL PANEL DIGITAL OUTPUT WIRING DIAGRAM<br>MAIN PLC CONTROL PANEL DIGITAL UNPUT WIRING DIAGRAM<br>MAIN PLC CONTROL PANEL DIGITAL WIRING DIAGRAM<br>MAIN PLC CONTROL PANEL MENT TRACING PLAN, SECTION & DETAILS<br>INJECTION WELLS TYPICAL ELECTRICAL WIRING DIAGRAM<br>TYPICAL INJECTION WELL REMOTE I/O PANEL ARRANGEMENT<br>INJECTION WELL WELL REMOTE I/O PANEL ARRANGEMENT                                                                      |
| MP-12<br>MP-13<br>MP-14<br>ELECTRICAL /<br>E-01<br>E-02<br>E-03<br>E-04<br>E-05<br>E-06<br>E-07 SHT. 1<br>E-07 SHT. 1<br>E-07 SHT. 2<br>E-08<br>E-09<br>E-10<br>E-11 SHT. 2<br>E-11 SHT. 1<br>E-11 SHT. 3<br>E-11 SHT. 3<br>E-11 SHT. 4<br>E-11 SHT. 4<br>E-11 SHT. 5<br>E-11 SHT. 6<br>E-12<br>E-13<br>E-14<br>E-15<br>E-16 SHT. 1<br>E-16 SHT. 1                                                                                                                                                                                                            | 1<br>1<br>1<br>1<br>1<br>1<br>1<br>1<br>1<br>1<br>1<br>1<br>1<br>1<br>1<br>1<br>1<br>1<br>1    | 08/29/12<br>08/29/12<br>ENTATION (NO<br>08/29/12<br>08/29/12<br>08/29/12<br>08/29/12<br>08/29/12<br>08/29/12<br>08/29/12<br>08/29/12<br>08/29/12<br>08/29/12<br>08/29/12<br>08/29/12<br>08/29/12<br>08/29/12<br>08/29/12<br>08/29/12<br>08/29/12<br>08/29/12<br>08/29/12<br>08/29/12<br>08/29/12<br>08/29/12<br>08/29/12<br>08/29/12<br>08/29/12<br>08/29/12<br>08/29/12<br>08/29/12                                                                                                                                                                                 | LINE LIST<br>INJECTION WELLS IW-21A - PLAN AND SECTIONS<br>INJECTION WELLS IW-21 - PLAN AND SECTIONS<br>T INCLUDED - TO BE PROVIDED AT LATER DATE)<br>ELECTRICAL/INSTRUMENTATION SITE PLAN<br>CONTROL BUILDING SINGLE LINE DIAGRAM<br>CONTROL BUILDING - GROUNDING PLAN AND DETAILS<br>CONTROL BUILDING - LIGHTING PLAN AND DETAILS<br>CONTROL BUILDING - LIGHTING PLAN AND DETAILS<br>CONTROL BUILDING - PANELBOARD SCHEDULES<br>CONTROL BUILDING POWER PLAN<br>CONTROL BUILDING MOTOR SCHEMATIC DIAGRAMS<br>CONTROL BUILDING MOTOR SCHEMATIC DIAGRAMS<br>CONTROL BUILDING MOTOR SCHEMATIC DIAGRAMS<br>CONTROL SYSTEM NETWORK ARCHITECTURE<br>CONTROL SUSTEM NETWORK ARCHITECTURE<br>CONTROL BUILDING INSTRUMENTATION PLAN AND DETAILS<br>MAIN PLC CONTROL PANEL ARRANGEMENT<br>MAIN PLC CONTROL PANEL WIRING DIAGRAM<br>MAIN PLC CONTROL PANEL ANALOG INPUT WIRING DIAGRAM<br>MAIN PLC CONTROL PANEL DIGITAL WIRING DIAGRAM<br>MAIN PLC CONTROL PANEL REMOTE I/O PANEL ARRANGEMENT<br>INJECTION WELLS TYPICAL ELECTRICAL WIRING DIAGRAM<br>TYPICAL INJECTION WELL REMOTE I/O PANEL WIRING DIAGRAM<br>INJECTION WELL W-1 REMOTE I/O PANEL WIRING DIAGRAM                                                   |
| MP-12<br>MP-13<br>MP-14<br>ELECTRICAL /<br>E-01<br>E-02<br>E-03<br>E-04<br>E-05<br>E-06<br>E-07 SHT. 1<br>E-07 SHT. 1<br>E-07 SHT. 2<br>E-08<br>E-09<br>E-10<br>E-11 SHT. 2<br>E-11 SHT. 1<br>E-11 SHT. 3<br>E-11 SHT. 3<br>E-11 SHT. 3<br>E-11 SHT. 4<br>E-11 SHT. 5<br>E-11 SHT. 6<br>E-12<br>E-13<br>E-14<br>E-15<br>E-16 SHT. 1<br>E-16 SHT. 2<br>E-16 SHT. 3                                                                                                                                                                                             | 1<br>1<br>1<br>1<br>1<br>1<br>1<br>1<br>1<br>1<br>1<br>1<br>1<br>1<br>1<br>1<br>1<br>1<br>1    | 08/29/12<br>08/29/12<br>ENTATION (NO<br>08/29/12<br>08/29/12<br>08/29/12<br>08/29/12<br>08/29/12<br>08/29/12<br>08/29/12<br>08/29/12<br>08/29/12<br>08/29/12<br>08/29/12<br>08/29/12<br>08/29/12<br>08/29/12<br>08/29/12<br>08/29/12<br>08/29/12<br>08/29/12<br>08/29/12<br>08/29/12<br>08/29/12<br>08/29/12<br>08/29/12<br>08/29/12<br>08/29/12<br>08/29/12<br>08/29/12<br>08/29/12<br>08/29/12<br>08/29/12<br>08/29/12                                                                                                                                             | LINE LIST<br>INJECTION WELLS IW-21A - PLAN AND SECTIONS<br>INJECTION WELLS IW-21 - PLAN AND SECTIONS<br>TINCLUDED - TO BE PROVIDED AT LATER DATE)<br>ELECTRICAL/INSTRUMENTATION SITE PLAN<br>CONTROL BUILDING SINGLE LINE DIAGRAM<br>CONTROL BUILDING - GROUNDING PLAN AND DETAILS<br>CONTROL BUILDING - LIGHTING PLAN AND DETAILS<br>CONTROL BUILDING - PANELBOARD SCHEDULES<br>CONTROL BUILDING POWER PLAN<br>CONTROL BUILDING MOTOR SCHEMATIC DIAGRAMS<br>CONTROL BUILDING MOTOR SCHEMATIC DIAGRAMS<br>CONTROL BUILDING MOTOR SCHEMATIC DIAGRAMS<br>CONTROL BUILDING INSTRUMENTATION PLAN AND DETAILS<br>MAIN PLC CONTROL PANEL ARRANGEMENT<br>MAIN PLC CONTROL PANEL ARRANGEMENT<br>MAIN PLC CONTROL PANEL WIRING DIAGRAM<br>MAIN PLC CONTROL PANEL MIRING DIAGRAM<br>MAIN PLC CONTROL PANEL DIGITAL INPUT WIRING DIAGRAM<br>MAIN PLC CONTROL PANEL DIGITAL OUTPUT WIRING DIAGRAM<br>MAIN PLC CONTROL PANEL DIGITAL OUTPUT WIRING DIAGRAM<br>MAIN PLC CONTROL PANEL DIGITAL INPUT WIRING DIAGRAM<br>MAIN PLC CONTROL PANEL DIGITAL OUTPUT WIRING DIAGRAM<br>MAIN PLC CONTROL PANEL DIGITAL WIRING DIAGRAM<br>MAIN PLC CONTROL PANEL MENTE I/O PANEL ARRANGEMENT<br>INJECTION WELLS TYPICAL ELECTRICAL WIRING DIAGRAM<br>TYPICAL INJECTION WELL REMOTE I/O PANEL WIRING DIAGRAM<br>INJECTION WELL W-1 REMOTE I/O PANEL WIRING DIAGRAM<br>INJECTION WELL W-1 REMOTE I/O PANEL WIRING DIAGRAM<br>INJECTION WELL W-3 REMOTE I/O PANEL WIRING DIAGRAM                                                                                                                    |
| MP-12<br>MP-13<br>MP-14<br>ELECTRICAL /<br>E-01<br>E-02<br>E-03<br>E-04<br>E-05<br>E-06<br>E-07 SHT. 1<br>E-07 SHT. 1<br>E-07 SHT. 2<br>E-08<br>E-09<br>E-10<br>E-11 SHT. 2<br>E-11 SHT. 2<br>E-11 SHT. 3<br>E-11 SHT. 3<br>E-11 SHT. 3<br>E-11 SHT. 4<br>E-11 SHT. 5<br>E-11 SHT. 6<br>E-12<br>E-13<br>E-14<br>E-15<br>E-16 SHT. 1<br>E-16 SHT. 3<br>E-16 SHT. 3<br>E-16 SHT. 3                                                                                                                                                                              | 1<br>1<br>1<br>1<br>1<br>1<br>1<br>1<br>1<br>1<br>1<br>1<br>1<br>1<br>1<br>1<br>1<br>1<br>1    | 08/29/12<br>08/29/12<br>ENTATION (NO<br>08/29/12<br>08/29/12<br>08/29/12<br>08/29/12<br>08/29/12<br>08/29/12<br>08/29/12<br>08/29/12<br>08/29/12<br>08/29/12<br>08/29/12<br>08/29/12<br>08/29/12<br>08/29/12<br>08/29/12<br>08/29/12<br>08/29/12<br>08/29/12<br>08/29/12<br>08/29/12<br>08/29/12<br>08/29/12<br>08/29/12<br>08/29/12<br>08/29/12<br>08/29/12<br>08/29/12<br>08/29/12<br>08/29/12<br>08/29/12<br>08/29/12<br>08/29/12                                                                                                                                 | LINE LIST<br>INJECTION WELLS IW-21A - PLAN AND SECTIONS<br>INJECTION WELLS IW-21 - PLAN AND SECTIONS<br>TINCLUDED - TO BE PROVIDED AT LATER DATE)<br>ELECTRICAL/INSTRUMENTATION SITE PLAN<br>CONTROL BUILDING SINGLE LINE DIAGRAM<br>CONTROL BUILDING - GROUNDING PLAN AND DETAILS<br>CONTROL BUILDING - LIGHTING PLAN AND DETAILS<br>CONTROL BUILDING - PANELBOARD SCHEDULES<br>CONTROL BUILDING POWER PLAN<br>CONTROL BUILDING MOTOR SCHEMATIC DIAGRAMS<br>CONTROL BUILDING MOTOR SCHEMATIC DIAGRAMS<br>CONTROL BUILDING MOTOR SCHEMATIC DIAGRAMS<br>CONTROL BUILDING INSTRUMENTATION PLAN AND DETAILS<br>MAIN PLC CONTROL PANEL ARRANGEMENT<br>MAIN PLC CONTROL PANEL ARRANGEMENT<br>MAIN PLC CONTROL PANEL WIRING DIAGRAM<br>MAIN PLC CONTROL PANEL MIRING DIAGRAM<br>MAIN PLC CONTROL PANEL DIGITAL INPUT WIRING DIAGRAM<br>MAIN PLC CONTROL PANEL DIGITAL OUTPUT WIRING DIAGRAM<br>MAIN PLC CONTROL PANEL DIGITAL INPUT WIRING DIAGRAM<br>MAIN PLC CONTROL PANEL DIGITAL OUTPUT WIRING DIAGRAM<br>MAIN PLC CONTROL PANEL DIGITAL WIRING DIAGRAM<br>MAIN PLC CONTROL PANEL MEMOTE I/O PANEL ARRANGEMENT<br>INJECTION WELLS TYPICAL ELECTRICAL WIRING DIAGRAM<br>TYPICAL INJECTION WELL REMOTE I/O PANEL WIRING DIAGRAM<br>INJECTION WELL W-1 REMOTE I/O PANEL WIRING DIAGRAM       |
| MP-12<br>MP-13<br>MP-14<br>ELECTRICAL /<br>E-01<br>E-02<br>E-03<br>E-04<br>E-05<br>E-06<br>E-07 SHT. 1<br>E-07 SHT. 1<br>E-07 SHT. 2<br>E-08<br>E-09<br>E-10<br>E-11 SHT. 2<br>E-11 SHT. 2<br>E-11 SHT. 3<br>E-11 SHT. 3<br>E-11 SHT. 3<br>E-11 SHT. 4<br>E-11 SHT. 5<br>E-11 SHT. 6<br>E-12<br>E-13<br>E-14 SHT. 6<br>E-12<br>E-13<br>E-14 SHT. 1<br>E-16 SHT. 1<br>E-16 SHT. 3<br>E-16 SHT. 4<br>E-16 SHT. 4<br>E-16 SHT. 4<br>E-16 SHT. 5                                                                                                                  | 1<br>1<br>1<br>1<br>1<br>1<br>1<br>1<br>1<br>1<br>1<br>1<br>1<br>1<br>1<br>1<br>1<br>1<br>1    | 08/29/12<br>08/29/12<br>08/29/12<br>08/29/12<br>08/29/12<br>08/29/12<br>08/29/12<br>08/29/12<br>08/29/12<br>08/29/12<br>08/29/12<br>08/29/12<br>08/29/12<br>08/29/12<br>08/29/12<br>08/29/12<br>08/29/12<br>08/29/12<br>08/29/12<br>08/29/12<br>08/29/12<br>08/29/12<br>08/29/12<br>08/29/12<br>08/29/12<br>08/29/12<br>08/29/12<br>08/29/12<br>08/29/12<br>08/29/12<br>08/29/12<br>08/29/12<br>08/29/12<br>08/29/12<br>08/29/12<br>08/29/12<br>08/29/12                                                                                                             | LINE LIST<br>INJECTION WELLS IW-21A - PLAN AND SECTIONS<br>INJECTION WELLS IW-21 - PLAN AND SECTIONS<br>INJECTION WELLS IW-21 - PLAN AND SECTIONS<br>TINCLUDED - TO BE PROVIDED AT LATER DATE)<br>ELECTRICAL/INSTRUMENTATION SITE PLAN<br>CONTROL BUILDING SINGLE LINE DIAGRAM<br>CONTROL BUILDING - GROUNDING PLAN AND DETAILS<br>CONTROL BUILDING - LIGHTING PLAN AND DETAILS<br>CONTROL BUILDING - LIGHTING PLAN AND DETAILS<br>CONTROL BUILDING - PANELBOARD SCHEDULES<br>CONTROL BUILDING POWER PLAN<br>CONTROL BUILDING MOTOR SCHEMATIC DIAGRAMS<br>CONTROL BUILDING MOTOR SCHEMATIC DIAGRAMS<br>CONTROL SYSTEM NETWORK ARCHITECTURE<br>CONTROL SYSTEM NETWORK ARCHITECTURE<br>CONTROL BUILDING INSTRUMENTATION PLAN AND DETAILS<br>MAIN PLC CONTROL PANEL ARRANGEMENT<br>MAIN PLC CONTROL PANEL ANALOG OUTPUT WIRING DIAGRAM<br>MAIN PLC CONTROL PANEL ANALOG OUTPUT WIRING DIAGRAM<br>MAIN PLC CONTROL PANEL DIGITAL INPUT WIRING DIAGRAM<br>MAIN PLC CONTROL PANEL DIGITAL INPUT WIRING DIAGRAM<br>MAIN PLC CONTROL PANEL DIGITAL INPUT WIRING DIAGRAM<br>MAIN PLC CONTROL PANEL DIGITAL OUTPUT WIRING DIAGRAM<br>INJECTION WELLS TYPICAL ELECTRICAL WIRING DIAGRAM<br>TYPICAL INJECTION WELL REMOTE I/O PANEL ARRANGEMENT<br>INJECTION WELLS TYPICAL ELECTRICAL WIRING DIAGRAM<br>INJECTION WELL IW-1 REMOTE I/O PANEL WIRING DIAGRAM<br>INJECTION WELL IW-2 REMOTE I/O PANEL WIRING DIAGRAM<br>INJECTION WELL IW-3 REMOTE I/O PANEL WIRING DIAGRAM<br>INJECTION WELL IW-3 REMOTE I/O PANEL WIRING DIAGRAM<br>INJECTION WELL IW-4 REMOTE I/O PANEL WIRING DIAGRAM<br>INJECTION WELL IW-5 REMOTE I/O PANEL WIRING DIAGRAM                                                                                                                                                                 |
| MP-12<br>MP-13<br>MP-14<br>ELECTRICAL /<br>E-01<br>E-02<br>E-03<br>E-04<br>E-05<br>E-06<br>E-07 SHT. 1<br>E-07 SHT. 1<br>E-07 SHT. 2<br>E-08<br>E-09<br>E-10<br>E-11 SHT. 2<br>E-11 SHT. 2<br>E-11 SHT. 3<br>E-11 SHT. 3<br>E-11 SHT. 4<br>E-11 SHT. 5<br>E-11 SHT. 5<br>E-11 SHT. 6<br>E-12<br>E-13<br>E-14<br>E-15<br>E-16 SHT. 1<br>E-16 SHT. 3<br>E-16 SHT. 4<br>E-16 SHT. 5<br>E-16 SHT. 5<br>E-16 SHT. 5<br>E-16 SHT. 5<br>E-16 SHT. 5                                                                                                                  | 1<br>1<br>1<br>1<br>1<br>1<br>1<br>1<br>1<br>1<br>1<br>1<br>1<br>1<br>1<br>1<br>1<br>1<br>1    | 08/29/12<br>08/29/12<br>08/29/12<br>08/29/12<br>08/29/12<br>08/29/12<br>08/29/12<br>08/29/12<br>08/29/12<br>08/29/12<br>08/29/12<br>08/29/12<br>08/29/12<br>08/29/12<br>08/29/12<br>08/29/12<br>08/29/12<br>08/29/12<br>08/29/12<br>08/29/12<br>08/29/12<br>08/29/12<br>08/29/12<br>08/29/12<br>08/29/12<br>08/29/12<br>08/29/12<br>08/29/12<br>08/29/12<br>08/29/12<br>08/29/12<br>08/29/12<br>08/29/12<br>08/29/12<br>08/29/12<br>08/29/12<br>08/29/12<br>08/29/12<br>08/29/12                                                                                     | LINE LIST<br>INJECTION WELLS IW-21A - PLAN AND SECTIONS<br>INJECTION WELLS IW-21 - PLAN AND SECTIONS<br>INJECTION WELLS IW-21 - PLAN AND SECTIONS<br>TINCLUDED - TO BE PROVIDED AT LATER DATE)<br>ELECTRICAL/INSTRUMENTATION SITE PLAN<br>CONTROL BUILDING SINGLE LINE DIAGRAM<br>CONTROL BUILDING - GROUNDING PLAN AND DETAILS<br>CONTROL BUILDING - LIGHTING PLAN AND DETAILS<br>CONTROL BUILDING - LIGHTING PLAN AND DETAILS<br>CONTROL BUILDING - PANELBOARD SCHEDULES<br>CONTROL BUILDING POWER PLAN<br>CONTROL BUILDING MOTOR SCHEMATIC DIAGRAMS<br>CONTROL BUILDING MOTOR SCHEMATIC DIAGRAMS<br>CONTROL BUILDING MOTOR SCHEMATIC DIAGRAMS<br>CONTROL BUILDING INSTRUMENTATION PLAN AND DETAILS<br>MAIN PLC CONTROL PANEL ARRANGEMENT<br>MAIN PLC CONTROL PANEL ARRANGEMENT<br>MAIN PLC CONTROL PANEL ANALOG UNPUT WIRING DIAGRAM<br>MAIN PLC CONTROL PANEL ANALOG OUTPUT WIRING DIAGRAM<br>MAIN PLC CONTROL PANEL DIGITAL INPUT WIRING DIAGRAM<br>MAIN PLC CONTROL PANEL DIGITAL INPUT WIRING DIAGRAM<br>MAIN PLC CONTROL PANEL DIGITAL INPUT WIRING DIAGRAM<br>MAIN PLC CONTROL PANEL DIGITAL OUTPUT WIRING DIAGRAM<br>MAIN PLC CONTROL PANEL DIGITAL UNPUT WIRING DIAGRAM<br>MAIN PLC CONTROL PANEL DIGITAL OUTPUT WIRING DIAGRAM<br>MAIN PLC CONTROL PANEL DIGITAL OUTPUT WIRING DIAGRAM<br>INJECTION WELLS TYPICAL ELECTRICAL WIRING DIAGRAM<br>TYPICAL INJECTION WELL REMOTE I/O PANEL ARRANGEMENT<br>INJECTION WELLS TYPICAL ELECTRICAL WIRING DIAGRAM<br>INJECTION WELL IW-1 REMOTE I/O PANEL WIRING DIAGRAM<br>INJECTION WELL IW-2 REMOTE I/O PANEL WIRING DIAGRAM<br>INJECTION WELL IW-3 REMOTE I/O PANEL WIRING DIAGRAM<br>INJECTION WELL IW-3 REMOTE I/O PANEL WIRING DIAGRAM<br>INJECTION WELL IW-4 REMOTE I/O PANEL WIRING DIAGRAM<br>INJECTION WELL IW-6 REMOTE I/O PANEL WIRING DIAGRAM                                                                                                      |
| MP-12<br>MP-13<br>MP-14<br>ELECTRICAL /<br>E-01<br>E-02<br>E-03<br>E-04<br>E-05<br>E-06<br>E-07 SHT. 1<br>E-07 SHT. 1<br>E-07 SHT. 2<br>E-08<br>E-09<br>E-10<br>E-11 SHT. 2<br>E-11 SHT. 2<br>E-11 SHT. 3<br>E-11 SHT. 3<br>E-11 SHT. 4<br>E-11 SHT. 5<br>E-11 SHT. 6<br>E-12<br>E-13<br>E-14 SHT. 6<br>E-12<br>E-15<br>E-16 SHT. 1<br>E-16 SHT. 2<br>E-16 SHT. 4<br>E-16 SHT. 5<br>E-16 SHT. 5<br>E-16 SHT. 7                                                                                                                                                | 1<br>1<br>1<br>1<br>1<br>1<br>1<br>1<br>1<br>1<br>1<br>1<br>1<br>1<br>1<br>1<br>1<br>1<br>1    | 08/29/12<br>08/29/12<br>08/29/12<br>08/29/12<br>08/29/12<br>08/29/12<br>08/29/12<br>08/29/12<br>08/29/12<br>08/29/12<br>08/29/12<br>08/29/12<br>08/29/12<br>08/29/12<br>08/29/12<br>08/29/12<br>08/29/12<br>08/29/12<br>08/29/12<br>08/29/12<br>08/29/12<br>08/29/12<br>08/29/12<br>08/29/12<br>08/29/12<br>08/29/12<br>08/29/12<br>08/29/12<br>08/29/12<br>08/29/12<br>08/29/12<br>08/29/12<br>08/29/12<br>08/29/12<br>08/29/12<br>08/29/12<br>08/29/12<br>08/29/12<br>08/29/12<br>08/29/12<br>08/29/12                                                             | LINE LIST<br>INJECTION WELLS IW-21A - PLAN AND SECTIONS<br>INJECTION WELLS IW-21 - PLAN AND SECTIONS<br>INJECTION WELLS IW-21 - PLAN AND SECTIONS<br>T INCLUDED - TO BE PROVIDED AT LATER DATE)<br>ELECTRICAL/INSTRUMENTATION SITE PLAN<br>CONTROL BUILDING SINGLE LINE DIAGRAM<br>CONTROL BUILDING - GROUNDING PLAN AND DETAILS<br>CONTROL BUILDING - LIGHTING PLAN AND DETAILS<br>CONTROL BUILDING - LIGHTING PLAN AND DETAILS<br>CONTROL BUILDING - PANELBOARD SCHEDULES<br>CONTROL BUILDING POWER PLAN<br>CONTROL BUILDING MOTOR SCHEMATIC DIAGRAMS<br>CONTROL BUILDING MOTOR SCHEMATIC DIAGRAMS<br>CONTROL BUILDING MOTOR SCHEMATIC DIAGRAMS<br>CONTROL BUILDING INSTRUMENTATION PLAN AND DETAILS<br>MAIN PLC CONTROL PANEL ARRANGEMENT<br>MAIN PLC CONTROL PANEL ARRANGEMENT<br>MAIN PLC CONTROL PANEL ANALOG INPUT WIRING DIAGRAM<br>MAIN PLC CONTROL PANEL ANALOG OUTPUT WIRING DIAGRAM<br>MAIN PLC CONTROL PANEL DIGITAL INPUT WIRING DIAGRAM<br>MAIN PLC CONTROL PANEL DIGITAL INPUT WIRING DIAGRAM<br>MAIN PLC CONTROL PANEL DIGITAL OUTPUT WIRING DIAGRAM<br>INJECTION WELLS TYPICAL ELECTRICAL WIRING DIAGRAM<br>TYPICAL INJECTION WELL REMOTE I/O PANEL ARRANGEMENT<br>INJECTION WELLS TYPICAL ELECTRICAL WIRING DIAGRAM<br>INJECTION WELL IW-1 REMOTE I/O PANEL WIRING DIAGRAM<br>INJECTION WELL IW-1 REMOTE I/O PANEL WIRING DIAGRAM<br>INJECTION WELL IW-3 REMOTE I/O PANEL WIRING DIAGRAM<br>INJECTION WELL IW-6 REMOTE I/O PANEL WIRING DIAGRAM<br>INJECTION WELL IW-6 REMOTE I/O PANEL WIRING DIAGRAM<br>INJECTION WELL IW-7 REMOTE I/O PANEL WIRING DIAGRAM<br>INJECTION WELL IW-6 REMOTE I/O PANEL WIRING DIAGRAM<br>INJECTION WELL IW-6 REMOTE I/O PANEL WIRING DIAGRAM                                                                                                        |
| MP-12<br>MP-13<br>MP-14<br>ELECTRICAL /<br>E-01<br>E-02<br>E-03<br>E-04<br>E-05<br>E-06<br>E-07 SHT. 1<br>E-07 SHT. 1<br>E-07 SHT. 2<br>E-08<br>E-09<br>E-10<br>E-11 SHT. 2<br>E-11 SHT. 2<br>E-11 SHT. 3<br>E-11 SHT. 3<br>E-11 SHT. 3<br>E-11 SHT. 4<br>E-11 SHT. 5<br>E-11 SHT. 6<br>E-12<br>E-13<br>E-14 SHT. 6<br>E-12<br>E-13<br>E-14 SHT. 1<br>E-16 SHT. 1<br>E-16 SHT. 3<br>E-16 SHT. 4<br>E-16 SHT. 4<br>E-16 SHT. 7<br>E-16 SHT. 7<br>E-16 SHT. 7<br>E-16 SHT. 7<br>E-16 SHT. 7<br>E-16 SHT. 7                                                      | 1<br>1<br>1<br>1<br>1<br>1<br>1<br>1<br>1<br>1<br>1<br>1<br>1<br>1<br>1<br>1<br>1<br>1<br>1    | 08/29/12<br>08/29/12<br>08/29/12<br>08/29/12<br>08/29/12<br>08/29/12<br>08/29/12<br>08/29/12<br>08/29/12<br>08/29/12<br>08/29/12<br>08/29/12<br>08/29/12<br>08/29/12<br>08/29/12<br>08/29/12<br>08/29/12<br>08/29/12<br>08/29/12<br>08/29/12<br>08/29/12<br>08/29/12<br>08/29/12<br>08/29/12<br>08/29/12<br>08/29/12<br>08/29/12<br>08/29/12<br>08/29/12<br>08/29/12<br>08/29/12<br>08/29/12<br>08/29/12<br>08/29/12<br>08/29/12<br>08/29/12<br>08/29/12<br>08/29/12<br>08/29/12<br>08/29/12<br>08/29/12<br>08/29/12                                                 | LINE LIST<br>INJECTION WELLS IW-21A - PLAN AND SECTIONS<br>INJECTION WELLS IW-21 - PLAN AND SECTIONS<br>INTROL BUILDING SINGLE LINE DIAGRAM<br>CONTROL BUILDING SINGLE LINE DIAGRAM<br>CONTROL BUILDING - GROUNDING PLAN AND DETAILS<br>CONTROL BUILDING - LIGHTING PLAN AND DETAILS<br>CONTROL BUILDING - LIGHTING PLAN AND DETAILS<br>CONTROL BUILDING - PANELBOARD SCHEDULES<br>CONTROL BUILDING MOTOR SCHEMATIC DIAGRAMS<br>CONTROL BUILDING MOTOR SCHEMATIC DIAGRAMS<br>CONTROL BUILDING MOTOR SCHEMATIC DIAGRAMS<br>CONTROL BUILDING INSTRUMENTATION PLAN AND DETAILS<br>MAIN PLC CONTROL PANEL ARRANGEMENT<br>MAIN PLC CONTROL PANEL ARRANGEMENT<br>MAIN PLC CONTROL PANEL ANALOG INPUT WIRING DIAGRAM<br>MAIN PLC CONTROL PANEL ANALOG OUTPUT WIRING DIAGRAM<br>MAIN PLC CONTROL PANEL DIGITAL INPUT WIRING DIAGRAM<br>MAIN PLC CONTROL PANEL DIGITAL INPUT WIRING DIAGRAM<br>MAIN PLC CONTROL PANEL DIGITAL OUTPUT WIRING DIAGRAM<br>INJECTION WELLS PLAN, SECTION & DETAILS<br>INJECTION WELLS TYPICAL ELECTRICAL WIRING DIAGRAM<br>TYPICAL INJECTION WELL REMOTE I/O PANEL ARRANGEMENT<br>INJECTION WELL IW-1 REMOTE I/O PANEL WIRING DIAGRAM<br>INJECTION WELL IW-2 REMOTE I/O PANEL WIRING DIAGRAM<br>INJECTION WELL IW-3 REMOTE I/O PANEL WIRING DIAGRAM<br>INJECTION WELL IW-3 REMOTE I/O PANEL WIRING DIAGRAM<br>INJECTION WELL IW-4 REMOTE I/O PANEL WIRING DIAGRAM<br>INJECTION WELL IW-5 REMOTE I/O PANEL WIRING DIAGRAM<br>INJECTION WELL IW-6 REMOTE I/O PANEL WIRING DIAGRAM<br>INJECTION WELL IW-7 REMOTE I/O PANEL WIRING DIAGRAM                                                                                                        |
| MP-12<br>MP-13<br>MP-14<br>ELECTRICAL /<br>E-01<br>E-02<br>E-03<br>E-04<br>E-05<br>E-06<br>E-07 SHT. 1<br>E-07 SHT. 1<br>E-07 SHT. 2<br>E-08<br>E-09<br>E-10<br>E-11 SHT. 2<br>E-11 SHT. 3<br>E-11 SHT. 3<br>E-11 SHT. 3<br>E-11 SHT. 4<br>E-11 SHT. 5<br>E-11 SHT. 5<br>E-11 SHT. 6<br>E-12<br>E-13<br>E-14 SHT. 6<br>E-12<br>E-13<br>E-14 SHT. 1<br>E-16 SHT. 1<br>E-16 SHT. 1<br>E-16 SHT. 4<br>E-16 SHT. 5<br>E-16 SHT. 7<br>E-16 SHT. 15<br>E-16 SHT. 15 | 1<br>1<br>1<br>1<br>1<br>1<br>1<br>1<br>1<br>1<br>1<br>1<br>1<br>1<br>1<br>1<br>1<br>1<br>1    | 08/29/12<br>08/29/12<br>08/29/12<br>08/29/12<br>08/29/12<br>08/29/12<br>08/29/12<br>08/29/12<br>08/29/12<br>08/29/12<br>08/29/12<br>08/29/12<br>08/29/12<br>08/29/12<br>08/29/12<br>08/29/12<br>08/29/12<br>08/29/12<br>08/29/12<br>08/29/12<br>08/29/12<br>08/29/12<br>08/29/12<br>08/29/12<br>08/29/12<br>08/29/12<br>08/29/12<br>08/29/12<br>08/29/12<br>08/29/12<br>08/29/12<br>08/29/12<br>08/29/12<br>08/29/12<br>08/29/12<br>08/29/12<br>08/29/12<br>08/29/12<br>08/29/12<br>08/29/12<br>08/29/12<br>08/29/12<br>08/29/12<br>08/29/12                         | LINE LIST<br>INJECTION WELLS IW-21A - PLAN AND SECTIONS<br>INJECTION WELLS IW-21 - PLAN AND SECTIONS<br>INJECTION WELLS IW-21 - PLAN AND SECTIONS<br>INCLUDED - TO BE PROVIDED AT LATER DATE)<br>ELECTRICAL/INSTRUMENTATION SITE PLAN<br>CONTROL BUILDING SINGLE LINE DIAGRAM<br>CONTROL BUILDING - GROUNDING PLAN AND DETAILS<br>CONTROL BUILDING - LIGHTING PLAN AND DETAILS<br>CONTROL BUILDING - DANELBOARD SCHEDULES<br>CONTROL BUILDING POWER PLAN<br>CONTROL BUILDING MOTOR SCHEMATIC DIAGRAMS<br>CONTROL BUILDING MOTOR SCHEMATIC DIAGRAMS<br>CONTROL BUILDING INSTRUMENTATION PLAN AND DETAILS<br>MAIN PLC CONTROL PANEL ARRANGEMENT<br>MAIN PLC CONTROL PANEL ARRANGEMENT<br>MAIN PLC CONTROL PANEL ANALOG INPUT WIRING DIAGRAM<br>MAIN PLC CONTROL PANEL ANALOG OUTPUT WIRING DIAGRAM<br>MAIN PLC CONTROL PANEL DIGITAL INPUT WIRING DIAGRAM<br>MAIN PLC CONTROL PANEL DIGITAL INPUT WIRING DIAGRAM<br>MAIN PLC CONTROL PANEL DIGITAL INPUT WIRING DIAGRAM<br>MAIN PLC CONTROL PANEL DIGITAL OUTPUT WIRING DIAGRAM<br>MAIN PLC CONTROL PANEL DIGITAL WIRING DIAGRAM<br>MAIN PLC CONTROL PANEL DIGITAL OUTPUT WIRING DIAGRAM<br>MAIN PLC CONTROL PANEL DIGITAL WIRING DIAGRAM<br>MAIN PLC CONTROL PANEL WIRING DIAGRAM<br>INJECTION WELLS HEAT TRACING PLAN, SECTION & DETAILS<br>INJECTION WELLS HEAT TRACING PLAN, SECTION & DETAILS<br>INJECTION WELL W-13 REMOTE I/O PANEL WIRING DIAGRAM<br>INJECTION WELL W-13 REMOTE I/O PANEL WIRING DIAGRAM<br>INJECTION WELL IW-3 REMOTE I/O PANEL WIRING DIAGRAM<br>INJECTION WELL IW-3 REMOTE I/O PANEL WIRING DIAGRAM<br>INJECTION WELL IW-15 REMOTE I/O PANEL WIRING DIAGRAM<br>INJECTION WELL IW-16 REMOTE I/O PANEL WIRING DIAGRAM<br>INJECTION WELL IW-16 REMOTE I/O PAN |
| MP-12<br>MP-13<br>MP-14<br>ELECTRICAL /<br>E-01<br>E-02<br>E-03<br>E-04<br>E-05<br>E-06<br>E-07 SHT. 1<br>E-07 SHT. 1<br>E-07 SHT. 2<br>E-08<br>E-09<br>E-10<br>E-11 SHT. 1<br>E-11 SHT. 2<br>E-11 SHT. 3<br>E-11 SHT. 3<br>E-11 SHT. 3<br>E-11 SHT. 4<br>E-11 SHT. 5<br>E-11 SHT. 6<br>E-12<br>E-13<br>E-14<br>E-15<br>E-16 SHT. 1<br>E-16 SHT. 1<br>E-16 SHT. 3<br>E-16 SHT. 4<br>E-16 SHT. 5<br>E-16 SHT. 5<br>E-16 SHT. 5<br>E-16 SHT. 15<br>E-16 SHT. 15<br>E-16 SHT. 15<br>E-16 SHT. 15<br>E-16 SHT. 16<br>E-16 SHT. 17                                 | 1<br>1<br>1<br>1<br>1<br>1<br>1<br>1<br>1<br>1<br>1<br>1<br>1<br>1<br>1<br>1<br>1<br>1<br>1    | 08/29/12<br>08/29/12<br>08/29/12<br>08/29/12<br>08/29/12<br>08/29/12<br>08/29/12<br>08/29/12<br>08/29/12<br>08/29/12<br>08/29/12<br>08/29/12<br>08/29/12<br>08/29/12<br>08/29/12<br>08/29/12<br>08/29/12<br>08/29/12<br>08/29/12<br>08/29/12<br>08/29/12<br>08/29/12<br>08/29/12<br>08/29/12<br>08/29/12<br>08/29/12<br>08/29/12<br>08/29/12<br>08/29/12<br>08/29/12<br>08/29/12<br>08/29/12<br>08/29/12<br>08/29/12<br>08/29/12<br>08/29/12<br>08/29/12<br>08/29/12<br>08/29/12<br>08/29/12<br>08/29/12<br>08/29/12<br>08/29/12<br>08/29/12<br>08/29/12<br>08/29/12 | LINE LIST<br>INJECTION WELLS IW-21A - PLAN AND SECTIONS<br>INJECTION WELLS IW-21 - PLAN AND SECTIONS<br>INJECTION WELLS IW-21 - PLAN AND SECTIONS<br>INJECTION WELLS IW-21 - PLAN AND SECTIONS<br>INCLUDED - TO BE PROVIDED AT LATER DATE)<br>ELECTRICAL/INSTRUMENTATION SITE PLAN<br>CONTROL BUILDING SINGLE LINE DIAGRAM<br>CONTROL BUILDING - GROUNDING PLAN AND DETAILS<br>CONTROL BUILDING - LIGHTING PLAN AND DETAILS<br>CONTROL BUILDING - PANELBOARD SCHEDULES<br>CONTROL BUILDING POWER PLAN<br>CONTROL BUILDING MOTOR SCHEMATIC DIAGRAMS<br>CONTROL BUILDING MOTOR SCHEMATIC DIAGRAMS<br>CONTROL BUILDING MOTOR SCHEMATIC DIAGRAMS<br>CONTROL BUILDING INSTRUMENTATION PLAN AND DETAILS<br>MAIN PLC CONTROL PANEL ARRANGEMENT<br>MAIN PLC CONTROL PANEL ARRANGEMENT<br>MAIN PLC CONTROL PANEL ANALOG INPUT WIRING DIAGRAM<br>MAIN PLC CONTROL PANEL ANALOG OUTPUT WIRING DIAGRAM<br>MAIN PLC CONTROL PANEL ANALOG OUTPUT WIRING DIAGRAM<br>MAIN PLC CONTROL PANEL DIGITAL INPUT WIRING DIAGRAM<br>MAIN PLC CONTROL PANEL DIGITAL INPUT WIRING DIAGRAM<br>MAIN PLC CONTROL PANEL DIGITAL INPUT WIRING DIAGRAM<br>MAIN PLC CONTROL PANEL DIGITAL OUTPUT WIRING DIAGRAM<br>MAIN PLC CONTROL PANEL DIGITAL OUTPUT WIRING DIAGRAM<br>MAIN PLC CONTROL PANEL DIGITAL INPUT WIRING DIAGRAM<br>INJECTION WELLS TYPICAL ELECTRICAL WIRING DIAGRAM<br>TYPICAL INJECTION WELL REMOTE I/O PANEL ARRANGEMENT<br>INJECTION WELLS TYPICAL ELECTRICAL WIRING DIAGRAM<br>INJECTION WELL IW-3 REMOTE I/O PANEL WIRING DIAGRAM<br>INJECTION WELL IW-4 REMOTE I/O PANEL WIRING DIAGRAM<br>INJECTION WELL IW-5 REMOTE I/O PANEL WIRING DIAGRAM<br>INJECTION WELL IW-16 REMOTE I/O PANEL WIRING DI    |
| MP-12<br>MP-13<br>MP-14<br>ELECTRICAL /<br>E-01<br>E-02<br>E-03<br>E-04<br>E-05<br>E-06<br>E-07 SHT. 1<br>E-07 SHT. 1<br>E-07 SHT. 2<br>E-08<br>E-09<br>E-10<br>E-11 SHT. 2<br>E-11 SHT. 2<br>E-11 SHT. 3<br>E-11 SHT. 3<br>E-11 SHT. 3<br>E-11 SHT. 4<br>E-11 SHT. 5<br>E-11 SHT. 6<br>E-12<br>E-13<br>E-14 SHT. 5<br>E-16 SHT. 1<br>E-16 SHT. 1<br>E-16 SHT. 3<br>E-16 SHT. 4<br>E-16 SHT. 5<br>E-16 SHT. 5<br>E-16 SHT. 7<br>E-16 SHT. 15<br>E-16 SHT. 15<br>E-16 SHT. 16<br>E-16 SHT. 17<br>E-16 SHT. 17<br>E-16 SHT. 17<br>E-16 SHT. 17<br>E-16 SHT. 18  | 1<br>1<br>1<br>1<br>1<br>1<br>1<br>1<br>1<br>1<br>1<br>1<br>1<br>1<br>1<br>1<br>1<br>1<br>1    | 08/29/12<br>08/29/12<br>08/29/12<br>08/29/12<br>08/29/12<br>08/29/12<br>08/29/12<br>08/29/12<br>08/29/12<br>08/29/12<br>08/29/12<br>08/29/12<br>08/29/12<br>08/29/12<br>08/29/12<br>08/29/12<br>08/29/12<br>08/29/12<br>08/29/12<br>08/29/12<br>08/29/12<br>08/29/12<br>08/29/12<br>08/29/12<br>08/29/12<br>08/29/12<br>08/29/12<br>08/29/12<br>08/29/12<br>08/29/12<br>08/29/12<br>08/29/12<br>08/29/12<br>08/29/12<br>08/29/12<br>08/29/12<br>08/29/12<br>08/29/12<br>08/29/12<br>08/29/12<br>08/29/12<br>08/29/12<br>08/29/12<br>08/29/12<br>08/29/12             | LINE LIST<br>INJECTION WELLS IW-21A - PLAN AND SECTIONS<br>INJECTION WELLS IW-21 - PLAN AND SECTIONS<br>INJECTION WELLS IW-21 - PLAN AND SECTIONS<br>INTOLE SECTION WELLS IW-21 - PLAN AND SECTIONS<br>INTOLE SECTION WELLS IW-21 - PLAN AND SECTIONS<br>ELECTRICAL/INSTRUMENTATION SITE PLAN<br>CONTROL BUILDING - GROUNDING PLAN AND DETAILS<br>CONTROL BUILDING - LIGHTING PLAN AND DETAILS<br>CONTROL BUILDING - LIGHTING PLAN AND DETAILS<br>CONTROL BUILDING - PANELBOARD SCHEDULES<br>CONTROL BUILDING POWER PLAN<br>CONTROL BUILDING MOTOR SCHEMATIC DIAGRAMS<br>CONTROL BUILDING INSTRUMENTATION PLAN AND DETAILS<br>MAIN PLC CONTROL PANEL ARRANGEMENT<br>MAIN PLC CONTROL PANEL ARRANGEMENT<br>MAIN PLC CONTROL PANEL ANALOG INPUT WIRING DIAGRAM<br>MAIN PLC CONTROL PANEL ANALOG OUTPUT WIRING DIAGRAM<br>MAIN PLC CONTROL PANEL DIGITAL INPUT WIRING DIAGRAM<br>MAIN PLC CONTROL PANEL DIGITAL INPUT WIRING DIAGRAM<br>MAIN PLC CONTROL PANEL DIGITAL OUTPUT WIRING DIAGRAM<br>INJECTION WELLS TYPICAL ELECTRICAL WIRING DIAGRAM<br>TYPICAL INJECTION WELL REMOTE I/O PANEL ARRANGEMENT<br>INJECTION WELLS TYPICAL ELECTRICAL WIRING DIAGRAM<br>INJECTION WELLI W-1 REMOTE I/O PANEL WIRING DIAGRAM<br>INJECTION WELLI W-2 REMOTE I/O PANEL WIRING DIAGRAM<br>INJECTION WELLI W-3 REMOTE I/O PANEL WIRING DIAGRAM<br>INJECTION WELLI W-4 REMOTE I/O PANEL WIRING DIAGRAM<br>INJECTION WELLI W-5 REMOTE I/O PANEL WIRING DIAGRAM<br>INJECTION WELLI W-16 REMOTE I/O PANEL WIRI    |
| MP-12<br>MP-13<br>MP-14<br>ELECTRICAL /<br>E-01<br>E-02<br>E-03<br>E-04<br>E-05<br>E-06<br>E-07 SHT. 1<br>E-07 SHT. 1<br>E-07 SHT. 2<br>E-08<br>E-09<br>E-10<br>E-11 SHT. 1<br>E-11 SHT. 2<br>E-11 SHT. 3<br>E-11 SHT. 3<br>E-11 SHT. 3<br>E-11 SHT. 4<br>E-11 SHT. 5<br>E-11 SHT. 6<br>E-12<br>E-13<br>E-14<br>E-15<br>E-16 SHT. 1<br>E-16 SHT. 1<br>E-16 SHT. 3<br>E-16 SHT. 4<br>E-16 SHT. 5<br>E-16 SHT. 5<br>E-16 SHT. 5<br>E-16 SHT. 15<br>E-16 SHT. 15<br>E-16 SHT. 15<br>E-16 SHT. 15<br>E-16 SHT. 16<br>E-16 SHT. 17                                 | 1<br>1<br>1<br>1<br>1<br>1<br>1<br>1<br>1<br>1<br>1<br>1<br>1<br>1<br>1<br>1<br>1<br>1<br>1    | 08/29/12<br>08/29/12<br>08/29/12<br>08/29/12<br>08/29/12<br>08/29/12<br>08/29/12<br>08/29/12<br>08/29/12<br>08/29/12<br>08/29/12<br>08/29/12<br>08/29/12<br>08/29/12<br>08/29/12<br>08/29/12<br>08/29/12<br>08/29/12<br>08/29/12<br>08/29/12<br>08/29/12<br>08/29/12<br>08/29/12<br>08/29/12<br>08/29/12<br>08/29/12<br>08/29/12<br>08/29/12<br>08/29/12<br>08/29/12<br>08/29/12<br>08/29/12<br>08/29/12<br>08/29/12<br>08/29/12<br>08/29/12<br>08/29/12<br>08/29/12<br>08/29/12<br>08/29/12<br>08/29/12<br>08/29/12<br>08/29/12<br>08/29/12<br>08/29/12<br>08/29/12 | LINE LIST<br>INJECTION WELLS IW-21A - PLAN AND SECTIONS<br>INJECTION WELLS IW-21 - PLAN AND SECTIONS<br>INJECTION WELLS IW-21 - PLAN AND SECTIONS<br>INJECTION WELLS IW-21 - PLAN AND SECTIONS<br>INCLUDED - TO BE PROVIDED AT LATER DATE)<br>ELECTRICAL/INSTRUMENTATION SITE PLAN<br>CONTROL BUILDING SINGLE LINE DIAGRAM<br>CONTROL BUILDING - GROUNDING PLAN AND DETAILS<br>CONTROL BUILDING - LIGHTING PLAN AND DETAILS<br>CONTROL BUILDING - PANELBOARD SCHEDULES<br>CONTROL BUILDING POWER PLAN<br>CONTROL BUILDING MOTOR SCHEMATIC DIAGRAMS<br>CONTROL BUILDING MOTOR SCHEMATIC DIAGRAMS<br>CONTROL BUILDING MOTOR SCHEMATIC DIAGRAMS<br>CONTROL BUILDING INSTRUMENTATION PLAN AND DETAILS<br>MAIN PLC CONTROL PANEL ARRANGEMENT<br>MAIN PLC CONTROL PANEL ARRANGEMENT<br>MAIN PLC CONTROL PANEL ANALOG INPUT WIRING DIAGRAM<br>MAIN PLC CONTROL PANEL ANALOG OUTPUT WIRING DIAGRAM<br>MAIN PLC CONTROL PANEL ANALOG OUTPUT WIRING DIAGRAM<br>MAIN PLC CONTROL PANEL DIGITAL INPUT WIRING DIAGRAM<br>MAIN PLC CONTROL PANEL DIGITAL INPUT WIRING DIAGRAM<br>MAIN PLC CONTROL PANEL DIGITAL INPUT WIRING DIAGRAM<br>MAIN PLC CONTROL PANEL DIGITAL OUTPUT WIRING DIAGRAM<br>MAIN PLC CONTROL PANEL DIGITAL OUTPUT WIRING DIAGRAM<br>MAIN PLC CONTROL PANEL DIGITAL OUTPUT WIRING DIAGRAM<br>MAIN PLC CONTROL PANEL DIGITAL INPUT WIRING DIAGRAM<br>MAIN PLC CONTROL PANEL DIGITAL INPUT WIRING DIAGRAM<br>MAIN PLC CONTROL PANEL DIGITAL INPUT WIRING DIAGRAM<br>INJECTION WELLS TYPICAL ELECTRICAL WIRING DIAGRAM<br>INJECTION WELLS TYPICAL ELECTRICAL WIRING DIAGRAM<br>INJECTION WELL IW-13 REMOTE I/O PANEL WIRING DIAGRAM<br>INJECTION WELL IW-17 REMOTE I/O PANEL WIRING DIAGRAM<br>INJECTION WELL IW-16 REMOTE I/O PANEL WIRING DIAGRAM<br>INJECTION WELL IW-5 REMOTE I/O PANEL WIRING DIAGRAM<br>INJECTION WELL IW-16 REMOTE I/O PANEL WIRING DIAGRAM                                               |