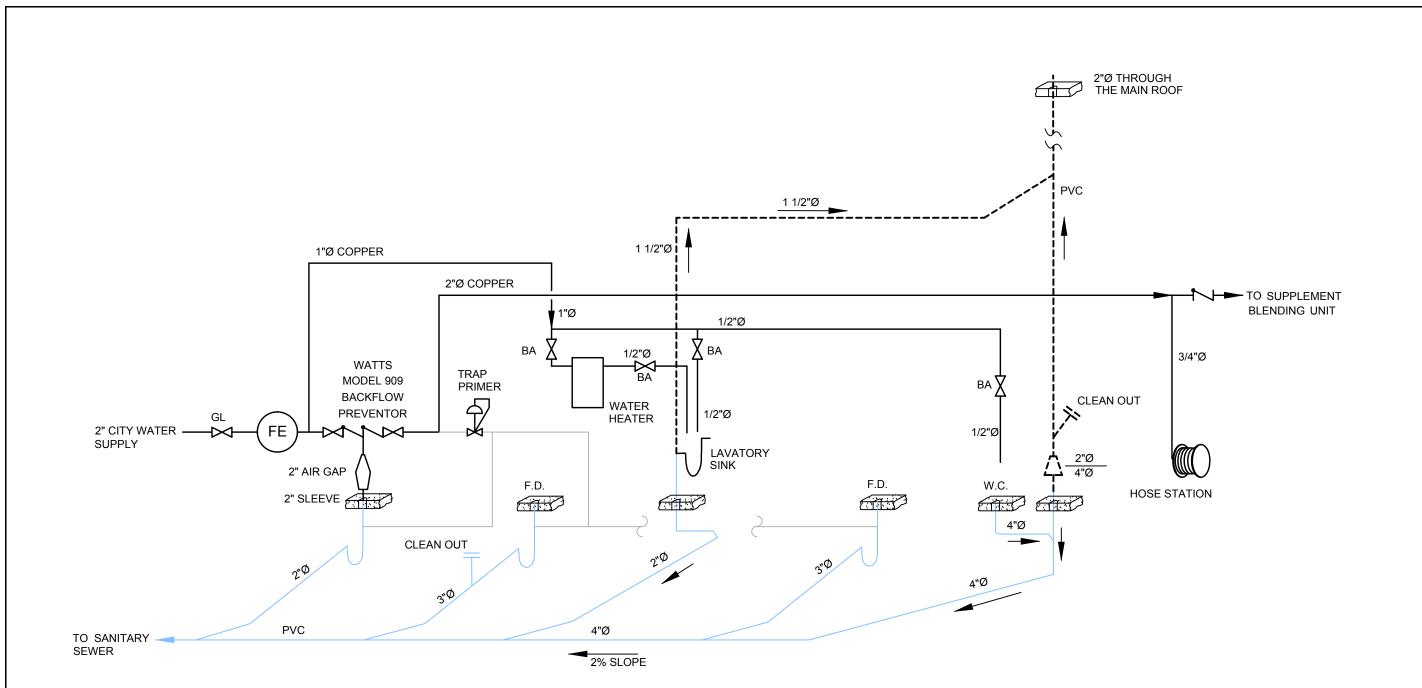

|     |            |
|             |                  |     |        |     |            |



NOTES:

- 1. THE VAULT SHOWN ABOVE IS FOR WELL IW-15. ALL VAULTS WERE PIPED AS PER THIS TYPICAL DRAWING. INSTRUMENT AND LINE NUMBERS FOR THE OTHER VAULTS MAY BE FOUND ON TABLE.
- 2. WELLS IW-01 THRU IW-07 ARE LOCATED NORTH OF THE CONTROL BUILDING. THESE VAULTS ARE POSITIONED WITH THE WELL
- LOCATED ON THE NORTH SIDE OF THE VAULT. 3. WELLS IW-15 THRU IW-22 ARE LOCATED JUST NORTH OF THE CONTROL BUILDING. THESE VAULTS ARE POSITIONED WITH THE WELL
- LOCATED ON THE SOUTH SIDE OF THE VAULT.
- 4. ALL AIR, LIQUID, CONTROL, AND ELECTRICAL LINES PASS THRU THE VAULTS, EXCEPT IW-1, IW-8, IW-15, AND IW-22. CONTRACTOR PLUGGED ANY ADDITIONAL HOLES IN THESE VAULTS.



<sup>06883-00(056)</sup>MP-BU007 AUG 08/2012



GENERAL PLUMBING NOTES:

- ALL WORKS MUST COMPLY WITH NEW YORK PLUMBING CODE.
   REFER TO WRITTEN SPECIFICATIONS FOR SPECS ON FIXTURES, PIPING MATERIALS, INSTALLATIONS, ETC., UNLESS INDICATED OTHERWISE.
- 3. THESE PLANS MAKE NO ATTEMPT TO SHOW ALL ITEMS REQUIRED FOR COMPLETE INSTALLATION. ALL FIXTURES MUST BE ROUGHED IN AND INSTALLED IN STRICT ACCORDANCE WITH MFG'S SHOP DWGS AND INSTALLATION PROCEDURES. CONTRACTOR MUST FURNISH AND INSTALL ALL ITEMS, FITTINGS, AND MISCELLANEOUS HARDWARE NEEDED FOR PLUMBING-CODE COMPLIANCE AND COMPLETE OPERATIONAL SERVICE AND MAINTENANCE.



| SCAL | E VERIFICATION: THIS BAR MEASURES 1" ON ORIGINAL. ADJUS | ST SCALE ACCORD | INGLY.                                                                                                          |