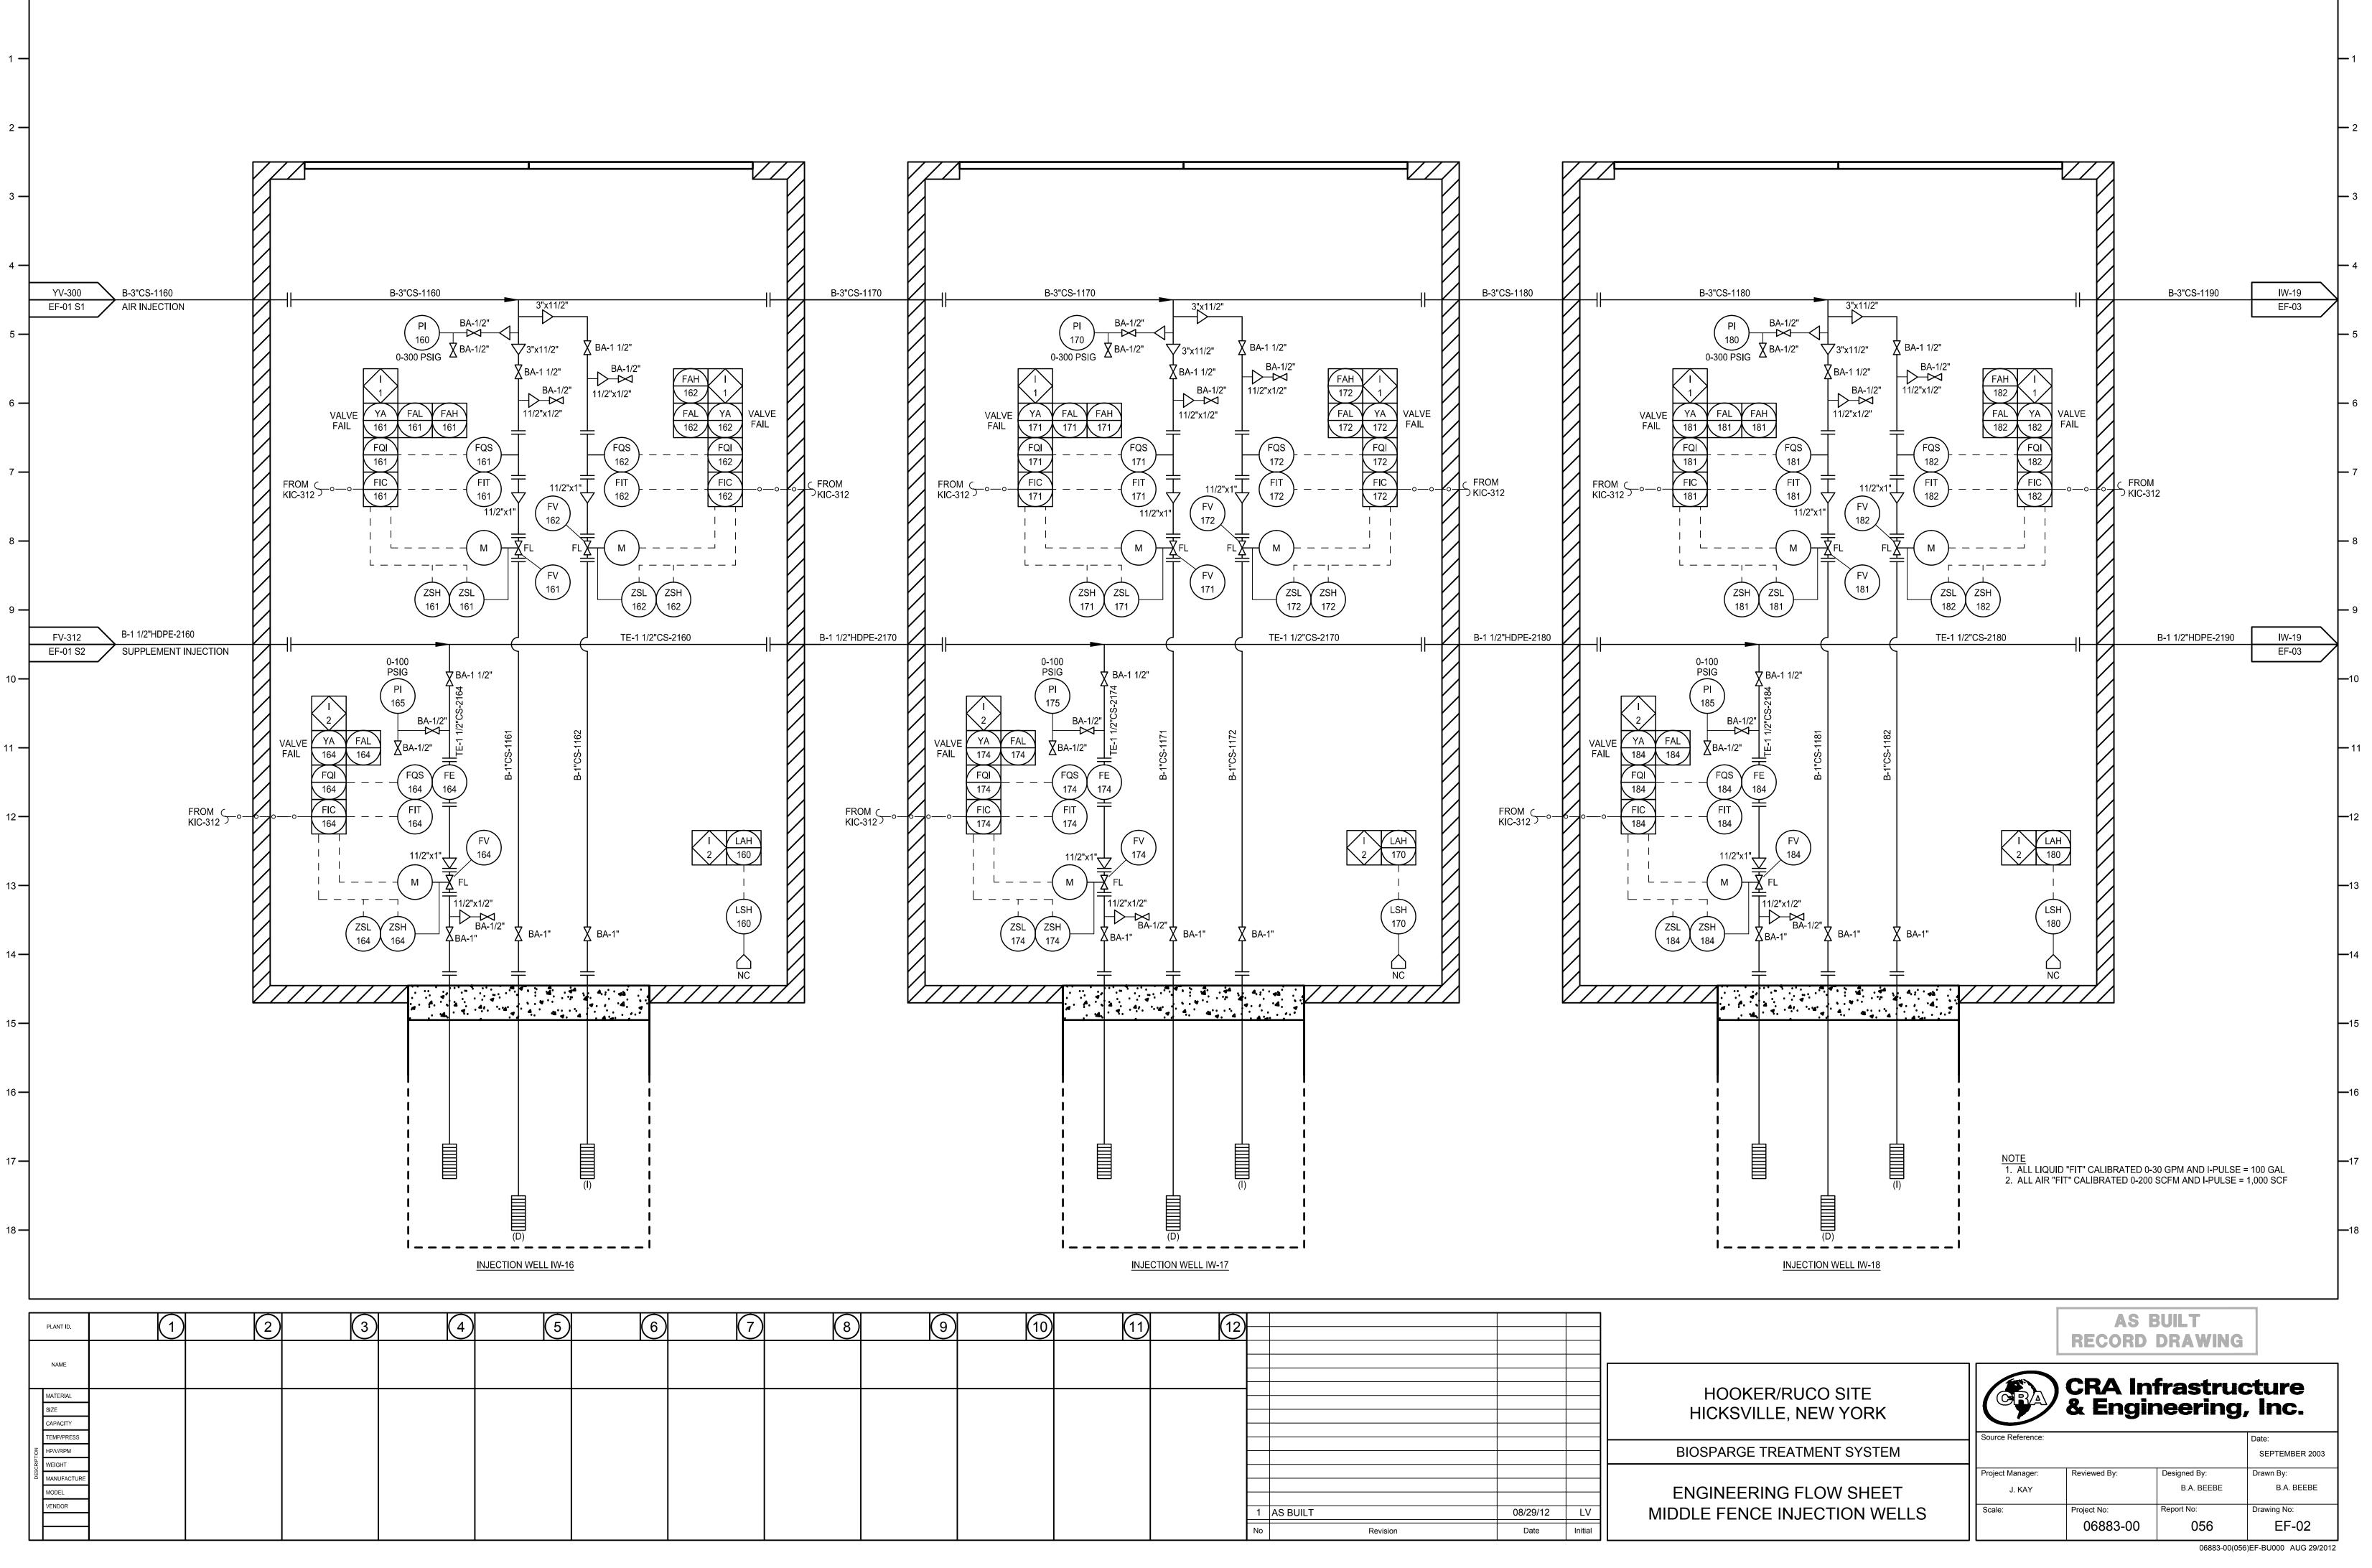

## DRAWING INDEX

| CIVIL / STRUC                                                                                                                                                                                                                                                                                                                                                                                                                                                                                                                                                 | <u>REV. N</u> <sup>e</sup><br>CTURAL                                                           | <u>DATE</u>                                                                                                                                                                                                                                                                                                                                                                                                                                                                                                                                                          | TITLE                                                                                                                                                                                                                                                                                                                                                                                                                                                                                                                                                                                                                                                                                                                                                                                                                                                                                                                                                                                                                                                                                                                                                                                                                                                                                                                                                                                                                                                                                                                                                                                                                                                                                                                                                                                                                                                                                                                                                                                                                                                                                                                                                                                                                                                              |
|---------------------------------------------------------------------------------------------------------------------------------------------------------------------------------------------------------------------------------------------------------------------------------------------------------------------------------------------------------------------------------------------------------------------------------------------------------------------------------------------------------------------------------------------------------------|------------------------------------------------------------------------------------------------|----------------------------------------------------------------------------------------------------------------------------------------------------------------------------------------------------------------------------------------------------------------------------------------------------------------------------------------------------------------------------------------------------------------------------------------------------------------------------------------------------------------------------------------------------------------------|--------------------------------------------------------------------------------------------------------------------------------------------------------------------------------------------------------------------------------------------------------------------------------------------------------------------------------------------------------------------------------------------------------------------------------------------------------------------------------------------------------------------------------------------------------------------------------------------------------------------------------------------------------------------------------------------------------------------------------------------------------------------------------------------------------------------------------------------------------------------------------------------------------------------------------------------------------------------------------------------------------------------------------------------------------------------------------------------------------------------------------------------------------------------------------------------------------------------------------------------------------------------------------------------------------------------------------------------------------------------------------------------------------------------------------------------------------------------------------------------------------------------------------------------------------------------------------------------------------------------------------------------------------------------------------------------------------------------------------------------------------------------------------------------------------------------------------------------------------------------------------------------------------------------------------------------------------------------------------------------------------------------------------------------------------------------------------------------------------------------------------------------------------------------------------------------------------------------------------------------------------------------|
| CI-02                                                                                                                                                                                                                                                                                                                                                                                                                                                                                                                                                         | 1                                                                                              | 08/29/12                                                                                                                                                                                                                                                                                                                                                                                                                                                                                                                                                             | INJECTION WELL SITE PLAN                                                                                                                                                                                                                                                                                                                                                                                                                                                                                                                                                                                                                                                                                                                                                                                                                                                                                                                                                                                                                                                                                                                                                                                                                                                                                                                                                                                                                                                                                                                                                                                                                                                                                                                                                                                                                                                                                                                                                                                                                                                                                                                                                                                                                                           |
| CI-02                                                                                                                                                                                                                                                                                                                                                                                                                                                                                                                                                         | 1                                                                                              | 08/29/12                                                                                                                                                                                                                                                                                                                                                                                                                                                                                                                                                             | INJECTION WELLS IW - 16, 17, 18, 19                                                                                                                                                                                                                                                                                                                                                                                                                                                                                                                                                                                                                                                                                                                                                                                                                                                                                                                                                                                                                                                                                                                                                                                                                                                                                                                                                                                                                                                                                                                                                                                                                                                                                                                                                                                                                                                                                                                                                                                                                                                                                                                                                                                                                                |
| CI-04                                                                                                                                                                                                                                                                                                                                                                                                                                                                                                                                                         | 1                                                                                              | 08/29/12                                                                                                                                                                                                                                                                                                                                                                                                                                                                                                                                                             | MISC. SECTIONS AND DETAILS SECTIONS AND DETAILS                                                                                                                                                                                                                                                                                                                                                                                                                                                                                                                                                                                                                                                                                                                                                                                                                                                                                                                                                                                                                                                                                                                                                                                                                                                                                                                                                                                                                                                                                                                                                                                                                                                                                                                                                                                                                                                                                                                                                                                                                                                                                                                                                                                                                    |
| CI-05                                                                                                                                                                                                                                                                                                                                                                                                                                                                                                                                                         | 1                                                                                              | 08/29/12                                                                                                                                                                                                                                                                                                                                                                                                                                                                                                                                                             | INJECTION WELLS IW - 1 THROUGH IW-7, AND CH - 8                                                                                                                                                                                                                                                                                                                                                                                                                                                                                                                                                                                                                                                                                                                                                                                                                                                                                                                                                                                                                                                                                                                                                                                                                                                                                                                                                                                                                                                                                                                                                                                                                                                                                                                                                                                                                                                                                                                                                                                                                                                                                                                                                                                                                    |
| CI-06                                                                                                                                                                                                                                                                                                                                                                                                                                                                                                                                                         | 1                                                                                              | 08/29/12                                                                                                                                                                                                                                                                                                                                                                                                                                                                                                                                                             | INJECTION WELLS IW - 15, 20, 21, 22                                                                                                                                                                                                                                                                                                                                                                                                                                                                                                                                                                                                                                                                                                                                                                                                                                                                                                                                                                                                                                                                                                                                                                                                                                                                                                                                                                                                                                                                                                                                                                                                                                                                                                                                                                                                                                                                                                                                                                                                                                                                                                                                                                                                                                |
| ST-01                                                                                                                                                                                                                                                                                                                                                                                                                                                                                                                                                         | 1                                                                                              | 08/29/12                                                                                                                                                                                                                                                                                                                                                                                                                                                                                                                                                             | CONTROL BUILDING - GENERAL NOTES                                                                                                                                                                                                                                                                                                                                                                                                                                                                                                                                                                                                                                                                                                                                                                                                                                                                                                                                                                                                                                                                                                                                                                                                                                                                                                                                                                                                                                                                                                                                                                                                                                                                                                                                                                                                                                                                                                                                                                                                                                                                                                                                                                                                                                   |
| ST-02                                                                                                                                                                                                                                                                                                                                                                                                                                                                                                                                                         | 1                                                                                              | 08/29/12                                                                                                                                                                                                                                                                                                                                                                                                                                                                                                                                                             | CONTROL BUILDING - FLOOR PLAN                                                                                                                                                                                                                                                                                                                                                                                                                                                                                                                                                                                                                                                                                                                                                                                                                                                                                                                                                                                                                                                                                                                                                                                                                                                                                                                                                                                                                                                                                                                                                                                                                                                                                                                                                                                                                                                                                                                                                                                                                                                                                                                                                                                                                                      |
| ST-03                                                                                                                                                                                                                                                                                                                                                                                                                                                                                                                                                         | 1                                                                                              | 08/29/12                                                                                                                                                                                                                                                                                                                                                                                                                                                                                                                                                             | CONTROL BUILDING - ELEVATIONS                                                                                                                                                                                                                                                                                                                                                                                                                                                                                                                                                                                                                                                                                                                                                                                                                                                                                                                                                                                                                                                                                                                                                                                                                                                                                                                                                                                                                                                                                                                                                                                                                                                                                                                                                                                                                                                                                                                                                                                                                                                                                                                                                                                                                                      |
| ST-04                                                                                                                                                                                                                                                                                                                                                                                                                                                                                                                                                         | 1                                                                                              | 08/29/12                                                                                                                                                                                                                                                                                                                                                                                                                                                                                                                                                             | CONTROL BUILDING - SECTION AND DETAILS                                                                                                                                                                                                                                                                                                                                                                                                                                                                                                                                                                                                                                                                                                                                                                                                                                                                                                                                                                                                                                                                                                                                                                                                                                                                                                                                                                                                                                                                                                                                                                                                                                                                                                                                                                                                                                                                                                                                                                                                                                                                                                                                                                                                                             |
| ST-05                                                                                                                                                                                                                                                                                                                                                                                                                                                                                                                                                         | 1                                                                                              | 08/29/12                                                                                                                                                                                                                                                                                                                                                                                                                                                                                                                                                             | CONTROL BUILDING - SCHEDULE & DETAILS                                                                                                                                                                                                                                                                                                                                                                                                                                                                                                                                                                                                                                                                                                                                                                                                                                                                                                                                                                                                                                                                                                                                                                                                                                                                                                                                                                                                                                                                                                                                                                                                                                                                                                                                                                                                                                                                                                                                                                                                                                                                                                                                                                                                                              |
| ST-06<br>ST-07                                                                                                                                                                                                                                                                                                                                                                                                                                                                                                                                                | 1<br>1                                                                                         | 08/29/12<br>08/29/12                                                                                                                                                                                                                                                                                                                                                                                                                                                                                                                                                 | CONTROL BUILDING - FOUNDATION PLAN<br>CONTROL BUILDING - MISCELLANEOUS DETAILS                                                                                                                                                                                                                                                                                                                                                                                                                                                                                                                                                                                                                                                                                                                                                                                                                                                                                                                                                                                                                                                                                                                                                                                                                                                                                                                                                                                                                                                                                                                                                                                                                                                                                                                                                                                                                                                                                                                                                                                                                                                                                                                                                                                     |
| ENGINEERING                                                                                                                                                                                                                                                                                                                                                                                                                                                                                                                                                   | S FLOW SH                                                                                      | IFFTS                                                                                                                                                                                                                                                                                                                                                                                                                                                                                                                                                                |                                                                                                                                                                                                                                                                                                                                                                                                                                                                                                                                                                                                                                                                                                                                                                                                                                                                                                                                                                                                                                                                                                                                                                                                                                                                                                                                                                                                                                                                                                                                                                                                                                                                                                                                                                                                                                                                                                                                                                                                                                                                                                                                                                                                                                                                    |
| EF-00                                                                                                                                                                                                                                                                                                                                                                                                                                                                                                                                                         | 1                                                                                              | 08/29/12                                                                                                                                                                                                                                                                                                                                                                                                                                                                                                                                                             | ENGINEERING FLOW SHEET - LEGEND                                                                                                                                                                                                                                                                                                                                                                                                                                                                                                                                                                                                                                                                                                                                                                                                                                                                                                                                                                                                                                                                                                                                                                                                                                                                                                                                                                                                                                                                                                                                                                                                                                                                                                                                                                                                                                                                                                                                                                                                                                                                                                                                                                                                                                    |
| EF-01 S1                                                                                                                                                                                                                                                                                                                                                                                                                                                                                                                                                      | 1                                                                                              | 08/29/12                                                                                                                                                                                                                                                                                                                                                                                                                                                                                                                                                             | ENGINEERING FLOW SHEET - PROCESS EQUIPMENT                                                                                                                                                                                                                                                                                                                                                                                                                                                                                                                                                                                                                                                                                                                                                                                                                                                                                                                                                                                                                                                                                                                                                                                                                                                                                                                                                                                                                                                                                                                                                                                                                                                                                                                                                                                                                                                                                                                                                                                                                                                                                                                                                                                                                         |
| EF-01 S2                                                                                                                                                                                                                                                                                                                                                                                                                                                                                                                                                      | 1                                                                                              | 08/29/12                                                                                                                                                                                                                                                                                                                                                                                                                                                                                                                                                             | ENGINEERING FLOW SHEET - PROCESS EQUIPMENT                                                                                                                                                                                                                                                                                                                                                                                                                                                                                                                                                                                                                                                                                                                                                                                                                                                                                                                                                                                                                                                                                                                                                                                                                                                                                                                                                                                                                                                                                                                                                                                                                                                                                                                                                                                                                                                                                                                                                                                                                                                                                                                                                                                                                         |
| EF-02                                                                                                                                                                                                                                                                                                                                                                                                                                                                                                                                                         | 1                                                                                              | 08/29/12                                                                                                                                                                                                                                                                                                                                                                                                                                                                                                                                                             | ENGINEERING FLOW SHEET - MIDDLE FENCE INJECTION WELI                                                                                                                                                                                                                                                                                                                                                                                                                                                                                                                                                                                                                                                                                                                                                                                                                                                                                                                                                                                                                                                                                                                                                                                                                                                                                                                                                                                                                                                                                                                                                                                                                                                                                                                                                                                                                                                                                                                                                                                                                                                                                                                                                                                                               |
| EF-02<br>EF-03                                                                                                                                                                                                                                                                                                                                                                                                                                                                                                                                                | 1                                                                                              | 08/29/12                                                                                                                                                                                                                                                                                                                                                                                                                                                                                                                                                             | ENGINEERING FLOW SHEET - MIDDLE FENCE INJECTION WELL                                                                                                                                                                                                                                                                                                                                                                                                                                                                                                                                                                                                                                                                                                                                                                                                                                                                                                                                                                                                                                                                                                                                                                                                                                                                                                                                                                                                                                                                                                                                                                                                                                                                                                                                                                                                                                                                                                                                                                                                                                                                                                                                                                                                               |
| EF-03<br>EF-04                                                                                                                                                                                                                                                                                                                                                                                                                                                                                                                                                | 1                                                                                              | 08/29/12                                                                                                                                                                                                                                                                                                                                                                                                                                                                                                                                                             | ENGINEERING FLOW SHEET - MIDDLE FENCE INJECTION WELL                                                                                                                                                                                                                                                                                                                                                                                                                                                                                                                                                                                                                                                                                                                                                                                                                                                                                                                                                                                                                                                                                                                                                                                                                                                                                                                                                                                                                                                                                                                                                                                                                                                                                                                                                                                                                                                                                                                                                                                                                                                                                                                                                                                                               |
| EF-04<br>EF-05                                                                                                                                                                                                                                                                                                                                                                                                                                                                                                                                                | 1                                                                                              | 08/29/12                                                                                                                                                                                                                                                                                                                                                                                                                                                                                                                                                             | ENGINEERING FLOW SHEET - MIDDLE FENCE INJECTION WELL<br>ENGINEERING FLOW SHEET - MIDDLE FENCE INJECTION WELL                                                                                                                                                                                                                                                                                                                                                                                                                                                                                                                                                                                                                                                                                                                                                                                                                                                                                                                                                                                                                                                                                                                                                                                                                                                                                                                                                                                                                                                                                                                                                                                                                                                                                                                                                                                                                                                                                                                                                                                                                                                                                                                                                       |
| EF-05<br>EF-06                                                                                                                                                                                                                                                                                                                                                                                                                                                                                                                                                | 1                                                                                              | 08/29/12                                                                                                                                                                                                                                                                                                                                                                                                                                                                                                                                                             | ENGINEERING FLOW SHEET - MIDDLE FENCE INJECTION WELL<br>ENGINEERING FLOW SHEET - NORTH FENCE INJECTION WELL                                                                                                                                                                                                                                                                                                                                                                                                                                                                                                                                                                                                                                                                                                                                                                                                                                                                                                                                                                                                                                                                                                                                                                                                                                                                                                                                                                                                                                                                                                                                                                                                                                                                                                                                                                                                                                                                                                                                                                                                                                                                                                                                                        |
| EF-06<br>EF-07                                                                                                                                                                                                                                                                                                                                                                                                                                                                                                                                                | 1                                                                                              | 08/29/12                                                                                                                                                                                                                                                                                                                                                                                                                                                                                                                                                             | ENGINEERING FLOW SHEET - NORTH FENCE INJECTION WELL<br>ENGINEERING FLOW SHEET - NORTH FENCE INJECTION WELL                                                                                                                                                                                                                                                                                                                                                                                                                                                                                                                                                                                                                                                                                                                                                                                                                                                                                                                                                                                                                                                                                                                                                                                                                                                                                                                                                                                                                                                                                                                                                                                                                                                                                                                                                                                                                                                                                                                                                                                                                                                                                                                                                         |
| EF-07<br>EF-08                                                                                                                                                                                                                                                                                                                                                                                                                                                                                                                                                | 1                                                                                              | 08/29/12                                                                                                                                                                                                                                                                                                                                                                                                                                                                                                                                                             | ENGINEERING FLOW SHEET - NORTH FENCE INJECTION WELL<br>ENGINEERING FLOW SHEET - NORTH FENCE INJECTION WELL                                                                                                                                                                                                                                                                                                                                                                                                                                                                                                                                                                                                                                                                                                                                                                                                                                                                                                                                                                                                                                                                                                                                                                                                                                                                                                                                                                                                                                                                                                                                                                                                                                                                                                                                                                                                                                                                                                                                                                                                                                                                                                                                                         |
| MECHANICAL                                                                                                                                                                                                                                                                                                                                                                                                                                                                                                                                                    | / PIPING                                                                                       | , <b></b> , 1 <b>-</b>                                                                                                                                                                                                                                                                                                                                                                                                                                                                                                                                               |                                                                                                                                                                                                                                                                                                                                                                                                                                                                                                                                                                                                                                                                                                                                                                                                                                                                                                                                                                                                                                                                                                                                                                                                                                                                                                                                                                                                                                                                                                                                                                                                                                                                                                                                                                                                                                                                                                                                                                                                                                                                                                                                                                                                                                                                    |
| MP-01                                                                                                                                                                                                                                                                                                                                                                                                                                                                                                                                                         |                                                                                                | 08/29/12                                                                                                                                                                                                                                                                                                                                                                                                                                                                                                                                                             | CONTROL BUILDING AND WELL - FIELD PIPING PLAN                                                                                                                                                                                                                                                                                                                                                                                                                                                                                                                                                                                                                                                                                                                                                                                                                                                                                                                                                                                                                                                                                                                                                                                                                                                                                                                                                                                                                                                                                                                                                                                                                                                                                                                                                                                                                                                                                                                                                                                                                                                                                                                                                                                                                      |
| MP-02                                                                                                                                                                                                                                                                                                                                                                                                                                                                                                                                                         | 1                                                                                              | 08/29/12                                                                                                                                                                                                                                                                                                                                                                                                                                                                                                                                                             | CONTROL BUILDING - EQUIPMENT LAYOUT AT GRADE                                                                                                                                                                                                                                                                                                                                                                                                                                                                                                                                                                                                                                                                                                                                                                                                                                                                                                                                                                                                                                                                                                                                                                                                                                                                                                                                                                                                                                                                                                                                                                                                                                                                                                                                                                                                                                                                                                                                                                                                                                                                                                                                                                                                                       |
| MP-03                                                                                                                                                                                                                                                                                                                                                                                                                                                                                                                                                         | 1                                                                                              | 08/29/12                                                                                                                                                                                                                                                                                                                                                                                                                                                                                                                                                             | CONTROL BUILDING - EQUIPMENT LAYOUT (UPPER)                                                                                                                                                                                                                                                                                                                                                                                                                                                                                                                                                                                                                                                                                                                                                                                                                                                                                                                                                                                                                                                                                                                                                                                                                                                                                                                                                                                                                                                                                                                                                                                                                                                                                                                                                                                                                                                                                                                                                                                                                                                                                                                                                                                                                        |
| MP-04                                                                                                                                                                                                                                                                                                                                                                                                                                                                                                                                                         | 1                                                                                              | 08/29/12                                                                                                                                                                                                                                                                                                                                                                                                                                                                                                                                                             | CONTROL BUILDING - EQUIPMENT SECTIONS                                                                                                                                                                                                                                                                                                                                                                                                                                                                                                                                                                                                                                                                                                                                                                                                                                                                                                                                                                                                                                                                                                                                                                                                                                                                                                                                                                                                                                                                                                                                                                                                                                                                                                                                                                                                                                                                                                                                                                                                                                                                                                                                                                                                                              |
| MP-05                                                                                                                                                                                                                                                                                                                                                                                                                                                                                                                                                         | 1                                                                                              | 08/29/12                                                                                                                                                                                                                                                                                                                                                                                                                                                                                                                                                             | WELL DETAILS                                                                                                                                                                                                                                                                                                                                                                                                                                                                                                                                                                                                                                                                                                                                                                                                                                                                                                                                                                                                                                                                                                                                                                                                                                                                                                                                                                                                                                                                                                                                                                                                                                                                                                                                                                                                                                                                                                                                                                                                                                                                                                                                                                                                                                                       |
| MP-06                                                                                                                                                                                                                                                                                                                                                                                                                                                                                                                                                         | 1                                                                                              | 08/29/12                                                                                                                                                                                                                                                                                                                                                                                                                                                                                                                                                             | INJECTION WELLS IW-16, 17, 18 & 19 - PLAN AND SECTIONS                                                                                                                                                                                                                                                                                                                                                                                                                                                                                                                                                                                                                                                                                                                                                                                                                                                                                                                                                                                                                                                                                                                                                                                                                                                                                                                                                                                                                                                                                                                                                                                                                                                                                                                                                                                                                                                                                                                                                                                                                                                                                                                                                                                                             |
| MP-07                                                                                                                                                                                                                                                                                                                                                                                                                                                                                                                                                         | 1                                                                                              | 08/29/12                                                                                                                                                                                                                                                                                                                                                                                                                                                                                                                                                             | INJECTION WELLS IW-15, 20 AND 22 - PLAN AND SECTIONS                                                                                                                                                                                                                                                                                                                                                                                                                                                                                                                                                                                                                                                                                                                                                                                                                                                                                                                                                                                                                                                                                                                                                                                                                                                                                                                                                                                                                                                                                                                                                                                                                                                                                                                                                                                                                                                                                                                                                                                                                                                                                                                                                                                                               |
| MP-08                                                                                                                                                                                                                                                                                                                                                                                                                                                                                                                                                         | 1                                                                                              | 08/29/12                                                                                                                                                                                                                                                                                                                                                                                                                                                                                                                                                             |                                                                                                                                                                                                                                                                                                                                                                                                                                                                                                                                                                                                                                                                                                                                                                                                                                                                                                                                                                                                                                                                                                                                                                                                                                                                                                                                                                                                                                                                                                                                                                                                                                                                                                                                                                                                                                                                                                                                                                                                                                                                                                                                                                                                                                                                    |
| MP-09                                                                                                                                                                                                                                                                                                                                                                                                                                                                                                                                                         | 1                                                                                              | 08/29/12                                                                                                                                                                                                                                                                                                                                                                                                                                                                                                                                                             | INJECTION WELL IW-08 - PLAN AND SECTIONS                                                                                                                                                                                                                                                                                                                                                                                                                                                                                                                                                                                                                                                                                                                                                                                                                                                                                                                                                                                                                                                                                                                                                                                                                                                                                                                                                                                                                                                                                                                                                                                                                                                                                                                                                                                                                                                                                                                                                                                                                                                                                                                                                                                                                           |
| MP-10                                                                                                                                                                                                                                                                                                                                                                                                                                                                                                                                                         | 1                                                                                              | 08/29/12                                                                                                                                                                                                                                                                                                                                                                                                                                                                                                                                                             | INJECTION WELLS IW-01 THRU IW-07 - PLAN AND SECTIONS                                                                                                                                                                                                                                                                                                                                                                                                                                                                                                                                                                                                                                                                                                                                                                                                                                                                                                                                                                                                                                                                                                                                                                                                                                                                                                                                                                                                                                                                                                                                                                                                                                                                                                                                                                                                                                                                                                                                                                                                                                                                                                                                                                                                               |
|                                                                                                                                                                                                                                                                                                                                                                                                                                                                                                                                                               |                                                                                                |                                                                                                                                                                                                                                                                                                                                                                                                                                                                                                                                                                      |                                                                                                                                                                                                                                                                                                                                                                                                                                                                                                                                                                                                                                                                                                                                                                                                                                                                                                                                                                                                                                                                                                                                                                                                                                                                                                                                                                                                                                                                                                                                                                                                                                                                                                                                                                                                                                                                                                                                                                                                                                                                                                                                                                                                                                                                    |
| MP-11                                                                                                                                                                                                                                                                                                                                                                                                                                                                                                                                                         |                                                                                                |                                                                                                                                                                                                                                                                                                                                                                                                                                                                                                                                                                      | REMOVED                                                                                                                                                                                                                                                                                                                                                                                                                                                                                                                                                                                                                                                                                                                                                                                                                                                                                                                                                                                                                                                                                                                                                                                                                                                                                                                                                                                                                                                                                                                                                                                                                                                                                                                                                                                                                                                                                                                                                                                                                                                                                                                                                                                                                                                            |
| MP-11<br>MP-12                                                                                                                                                                                                                                                                                                                                                                                                                                                                                                                                                | 1                                                                                              | 08/29/12                                                                                                                                                                                                                                                                                                                                                                                                                                                                                                                                                             | REMOVED<br>LINE LIST                                                                                                                                                                                                                                                                                                                                                                                                                                                                                                                                                                                                                                                                                                                                                                                                                                                                                                                                                                                                                                                                                                                                                                                                                                                                                                                                                                                                                                                                                                                                                                                                                                                                                                                                                                                                                                                                                                                                                                                                                                                                                                                                                                                                                                               |
|                                                                                                                                                                                                                                                                                                                                                                                                                                                                                                                                                               | 1<br>1                                                                                         | 08/29/12<br>08/29/12                                                                                                                                                                                                                                                                                                                                                                                                                                                                                                                                                 |                                                                                                                                                                                                                                                                                                                                                                                                                                                                                                                                                                                                                                                                                                                                                                                                                                                                                                                                                                                                                                                                                                                                                                                                                                                                                                                                                                                                                                                                                                                                                                                                                                                                                                                                                                                                                                                                                                                                                                                                                                                                                                                                                                                                                                                                    |
| MP-12                                                                                                                                                                                                                                                                                                                                                                                                                                                                                                                                                         |                                                                                                |                                                                                                                                                                                                                                                                                                                                                                                                                                                                                                                                                                      | LINE LIST                                                                                                                                                                                                                                                                                                                                                                                                                                                                                                                                                                                                                                                                                                                                                                                                                                                                                                                                                                                                                                                                                                                                                                                                                                                                                                                                                                                                                                                                                                                                                                                                                                                                                                                                                                                                                                                                                                                                                                                                                                                                                                                                                                                                                                                          |
| MP-12<br>MP-13<br>MP-14                                                                                                                                                                                                                                                                                                                                                                                                                                                                                                                                       | 1<br>1                                                                                         | 08/29/12<br>08/29/12                                                                                                                                                                                                                                                                                                                                                                                                                                                                                                                                                 | LINE LIST<br>INJECTION WELLS IW-21A - PLAN AND SECTIONS                                                                                                                                                                                                                                                                                                                                                                                                                                                                                                                                                                                                                                                                                                                                                                                                                                                                                                                                                                                                                                                                                                                                                                                                                                                                                                                                                                                                                                                                                                                                                                                                                                                                                                                                                                                                                                                                                                                                                                                                                                                                                                                                                                                                            |
| MP-12<br>MP-13<br>MP-14                                                                                                                                                                                                                                                                                                                                                                                                                                                                                                                                       | 1<br>1                                                                                         | 08/29/12<br>08/29/12                                                                                                                                                                                                                                                                                                                                                                                                                                                                                                                                                 | LINE LIST<br>INJECTION WELLS IW-21A - PLAN AND SECTIONS<br>INJECTION WELLS IW-21 - PLAN AND SECTIONS                                                                                                                                                                                                                                                                                                                                                                                                                                                                                                                                                                                                                                                                                                                                                                                                                                                                                                                                                                                                                                                                                                                                                                                                                                                                                                                                                                                                                                                                                                                                                                                                                                                                                                                                                                                                                                                                                                                                                                                                                                                                                                                                                               |
| MP-12<br>MP-13<br>MP-14<br>ELECTRICAL /                                                                                                                                                                                                                                                                                                                                                                                                                                                                                                                       | 1<br>1<br>/ INSTRUM                                                                            | 08/29/12<br>08/29/12<br>ENTATION (NO                                                                                                                                                                                                                                                                                                                                                                                                                                                                                                                                 | LINE LIST<br>INJECTION WELLS IW-21A - PLAN AND SECTIONS<br>INJECTION WELLS IW-21 - PLAN AND SECTIONS<br>T INCLUDED - TO BE PROVIDED AT LATER DATE)                                                                                                                                                                                                                                                                                                                                                                                                                                                                                                                                                                                                                                                                                                                                                                                                                                                                                                                                                                                                                                                                                                                                                                                                                                                                                                                                                                                                                                                                                                                                                                                                                                                                                                                                                                                                                                                                                                                                                                                                                                                                                                                 |
| MP-12<br>MP-13<br>MP-14<br><u>ELECTRICAL /</u><br>E-01                                                                                                                                                                                                                                                                                                                                                                                                                                                                                                        | 1<br>1<br>/ INSTRUM                                                                            | 08/29/12<br>08/29/12<br><u>ENTATION</u> (NO<br>08/29/12                                                                                                                                                                                                                                                                                                                                                                                                                                                                                                              | LINE LIST<br>INJECTION WELLS IW-21A - PLAN AND SECTIONS<br>INJECTION WELLS IW-21 - PLAN AND SECTIONS<br>T INCLUDED - TO BE PROVIDED AT LATER DATE)<br>ELECTRICAL/INSTRUMENTATION SITE PLAN                                                                                                                                                                                                                                                                                                                                                                                                                                                                                                                                                                                                                                                                                                                                                                                                                                                                                                                                                                                                                                                                                                                                                                                                                                                                                                                                                                                                                                                                                                                                                                                                                                                                                                                                                                                                                                                                                                                                                                                                                                                                         |
| MP-12<br>MP-13<br>MP-14<br>ELECTRICAL /<br>E-01<br>E-02                                                                                                                                                                                                                                                                                                                                                                                                                                                                                                       | 1<br>1<br>/ INSTRUM                                                                            | 08/29/12<br>08/29/12<br>ENTATION (NO<br>08/29/12<br>08/29/12                                                                                                                                                                                                                                                                                                                                                                                                                                                                                                         | LINE LIST<br>INJECTION WELLS IW-21A - PLAN AND SECTIONS<br>INJECTION WELLS IW-21 - PLAN AND SECTIONS<br>T INCLUDED - TO BE PROVIDED AT LATER DATE)<br>ELECTRICAL/INSTRUMENTATION SITE PLAN<br>CONTROL BUILDING SINGLE LINE DIAGRAM                                                                                                                                                                                                                                                                                                                                                                                                                                                                                                                                                                                                                                                                                                                                                                                                                                                                                                                                                                                                                                                                                                                                                                                                                                                                                                                                                                                                                                                                                                                                                                                                                                                                                                                                                                                                                                                                                                                                                                                                                                 |
| MP-12<br>MP-13<br>MP-14<br>E-01<br>E-02<br>E-03                                                                                                                                                                                                                                                                                                                                                                                                                                                                                                               | 1<br>1<br>/ INSTRUM                                                                            | 08/29/12<br>08/29/12<br>ENTATION (NO<br>08/29/12<br>08/29/12<br>08/29/12                                                                                                                                                                                                                                                                                                                                                                                                                                                                                             | LINE LIST<br>INJECTION WELLS IW-21A - PLAN AND SECTIONS<br>INJECTION WELLS IW-21 - PLAN AND SECTIONS<br>T INCLUDED - TO BE PROVIDED AT LATER DATE)<br>ELECTRICAL/INSTRUMENTATION SITE PLAN<br>CONTROL BUILDING SINGLE LINE DIAGRAM<br>CONTROL BUILDING - GROUNDING PLAN AND DETAILS                                                                                                                                                                                                                                                                                                                                                                                                                                                                                                                                                                                                                                                                                                                                                                                                                                                                                                                                                                                                                                                                                                                                                                                                                                                                                                                                                                                                                                                                                                                                                                                                                                                                                                                                                                                                                                                                                                                                                                                |
| MP-12<br>MP-13<br>MP-14<br>E-01<br>E-02<br>E-03<br>E-04                                                                                                                                                                                                                                                                                                                                                                                                                                                                                                       | 1<br>1<br>/ INSTRUM                                                                            | 08/29/12<br>08/29/12<br>ENTATION (NO<br>08/29/12<br>08/29/12<br>08/29/12<br>08/29/12                                                                                                                                                                                                                                                                                                                                                                                                                                                                                 | LINE LIST<br>INJECTION WELLS IW-21A - PLAN AND SECTIONS<br>INJECTION WELLS IW-21 - PLAN AND SECTIONS<br>T INCLUDED - TO BE PROVIDED AT LATER DATE)<br>ELECTRICAL/INSTRUMENTATION SITE PLAN<br>CONTROL BUILDING SINGLE LINE DIAGRAM<br>CONTROL BUILDING - GROUNDING PLAN AND DETAILS<br>CONTROL BUILDING - LIGHTING PLAN AND DETAILS                                                                                                                                                                                                                                                                                                                                                                                                                                                                                                                                                                                                                                                                                                                                                                                                                                                                                                                                                                                                                                                                                                                                                                                                                                                                                                                                                                                                                                                                                                                                                                                                                                                                                                                                                                                                                                                                                                                                |
| MP-12<br>MP-13<br>MP-14<br>E-01<br>E-02<br>E-03<br>E-04<br>E-05                                                                                                                                                                                                                                                                                                                                                                                                                                                                                               | 1<br>1<br>/ INSTRUM                                                                            | 08/29/12<br>08/29/12<br>ENTATION (NO<br>08/29/12<br>08/29/12<br>08/29/12<br>08/29/12<br>08/29/12                                                                                                                                                                                                                                                                                                                                                                                                                                                                     | LINE LIST<br>INJECTION WELLS IW-21A - PLAN AND SECTIONS<br>INJECTION WELLS IW-21 - PLAN AND SECTIONS<br>T INCLUDED - TO BE PROVIDED AT LATER DATE)<br>ELECTRICAL/INSTRUMENTATION SITE PLAN<br>CONTROL BUILDING SINGLE LINE DIAGRAM<br>CONTROL BUILDING - GROUNDING PLAN AND DETAILS<br>CONTROL BUILDING - LIGHTING PLAN AND DETAILS<br>CONTROL BUILDING - PANELBOARD SCHEDULES                                                                                                                                                                                                                                                                                                                                                                                                                                                                                                                                                                                                                                                                                                                                                                                                                                                                                                                                                                                                                                                                                                                                                                                                                                                                                                                                                                                                                                                                                                                                                                                                                                                                                                                                                                                                                                                                                     |
| MP-12<br>MP-13<br>MP-14<br>E-01<br>E-02<br>E-03<br>E-04<br>E-05<br>E-06                                                                                                                                                                                                                                                                                                                                                                                                                                                                                       | 1<br>1<br>/ INSTRUM                                                                            | 08/29/12<br>08/29/12<br>ENTATION (NO<br>08/29/12<br>08/29/12<br>08/29/12<br>08/29/12<br>08/29/12<br>08/29/12                                                                                                                                                                                                                                                                                                                                                                                                                                                         | LINE LIST<br>INJECTION WELLS IW-21A - PLAN AND SECTIONS<br>INJECTION WELLS IW-21 - PLAN AND SECTIONS<br>T INCLUDED - TO BE PROVIDED AT LATER DATE)<br>ELECTRICAL/INSTRUMENTATION SITE PLAN<br>CONTROL BUILDING SINGLE LINE DIAGRAM<br>CONTROL BUILDING - GROUNDING PLAN AND DETAILS<br>CONTROL BUILDING - LIGHTING PLAN AND DETAILS<br>CONTROL BUILDING - PANELBOARD SCHEDULES<br>CONTROL BUILDING POWER PLAN                                                                                                                                                                                                                                                                                                                                                                                                                                                                                                                                                                                                                                                                                                                                                                                                                                                                                                                                                                                                                                                                                                                                                                                                                                                                                                                                                                                                                                                                                                                                                                                                                                                                                                                                                                                                                                                      |
| MP-12<br>MP-13<br>MP-14<br>ELECTRICAL /<br>E-01<br>E-02<br>E-03<br>E-04<br>E-05<br>E-06<br>E-07 SHT. 1<br>E-07 SHT. 2<br>E-08                                                                                                                                                                                                                                                                                                                                                                                                                                 | 1<br>1<br>/ INSTRUM                                                                            | 08/29/12<br>08/29/12<br>ENTATION (NO<br>08/29/12<br>08/29/12<br>08/29/12<br>08/29/12<br>08/29/12<br>08/29/12<br>08/29/12<br>08/29/12<br>08/29/12<br>08/29/12                                                                                                                                                                                                                                                                                                                                                                                                         | LINE LIST<br>INJECTION WELLS IW-21A - PLAN AND SECTIONS<br>INJECTION WELLS IW-21 - PLAN AND SECTIONS<br>T INCLUDED - TO BE PROVIDED AT LATER DATE)<br>ELECTRICAL/INSTRUMENTATION SITE PLAN<br>CONTROL BUILDING SINGLE LINE DIAGRAM<br>CONTROL BUILDING - GROUNDING PLAN AND DETAILS<br>CONTROL BUILDING - LIGHTING PLAN AND DETAILS<br>CONTROL BUILDING - PANELBOARD SCHEDULES<br>CONTROL BUILDING POWER PLAN<br>CONTROL BUILDING MOTOR SCHEMATIC DIAGRAMS                                                                                                                                                                                                                                                                                                                                                                                                                                                                                                                                                                                                                                                                                                                                                                                                                                                                                                                                                                                                                                                                                                                                                                                                                                                                                                                                                                                                                                                                                                                                                                                                                                                                                                                                                                                                         |
| MP-12<br>MP-13<br>MP-14<br>ELECTRICAL /<br>E-01<br>E-02<br>E-03<br>E-04<br>E-05<br>E-06<br>E-07 SHT. 1<br>E-07 SHT. 2<br>E-08<br>E-09                                                                                                                                                                                                                                                                                                                                                                                                                         | 1<br>1<br>/ INSTRUM                                                                            | 08/29/12<br>08/29/12<br>ENTATION (NO<br>08/29/12<br>08/29/12<br>08/29/12<br>08/29/12<br>08/29/12<br>08/29/12<br>08/29/12<br>08/29/12<br>08/29/12<br>08/29/12<br>08/29/12                                                                                                                                                                                                                                                                                                                                                                                             | LINE LIST<br>INJECTION WELLS IW-21A - PLAN AND SECTIONS<br>INJECTION WELLS IW-21 - PLAN AND SECTIONS<br>TINCLUDED - TO BE PROVIDED AT LATER DATE)<br>ELECTRICAL/INSTRUMENTATION SITE PLAN<br>CONTROL BUILDING SINGLE LINE DIAGRAM<br>CONTROL BUILDING - GROUNDING PLAN AND DETAILS<br>CONTROL BUILDING - LIGHTING PLAN AND DETAILS<br>CONTROL BUILDING - PANELBOARD SCHEDULES<br>CONTROL BUILDING POWER PLAN<br>CONTROL BUILDING MOTOR SCHEMATIC DIAGRAMS<br>CONTROL BUILDING MOTOR SCHEMATIC DIAGRAMS<br>CONTROL BUILDING MOTOR SCHEMATIC DIAGRAMS<br>CONTROL BUILDING MOTOR SCHEMATIC DIAGRAMS<br>CONTROL SYSTEM NETWORK ARCHITECTURE<br>CONTROL BUILDING INSTRUMENTATION PLAN AND DETAILS                                                                                                                                                                                                                                                                                                                                                                                                                                                                                                                                                                                                                                                                                                                                                                                                                                                                                                                                                                                                                                                                                                                                                                                                                                                                                                                                                                                                                                                                                                                                                                       |
| MP-12<br>MP-13<br>MP-14<br>ELECTRICAL /<br>E-01<br>E-02<br>E-03<br>E-04<br>E-05<br>E-06<br>E-07 SHT. 1<br>E-07 SHT. 2<br>E-08<br>E-09<br>E-10                                                                                                                                                                                                                                                                                                                                                                                                                 | 1<br>1<br>/ INSTRUM                                                                            | 08/29/12<br>08/29/12<br>ENTATION (NO<br>08/29/12<br>08/29/12<br>08/29/12<br>08/29/12<br>08/29/12<br>08/29/12<br>08/29/12<br>08/29/12<br>08/29/12<br>08/29/12<br>08/29/12<br>08/29/12                                                                                                                                                                                                                                                                                                                                                                                 | LINE LIST<br>INJECTION WELLS IW-21A - PLAN AND SECTIONS<br>INJECTION WELLS IW-21 - PLAN AND SECTIONS<br>TINCLUDED - TO BE PROVIDED AT LATER DATE)<br>ELECTRICAL/INSTRUMENTATION SITE PLAN<br>CONTROL BUILDING SINGLE LINE DIAGRAM<br>CONTROL BUILDING - GROUNDING PLAN AND DETAILS<br>CONTROL BUILDING - LIGHTING PLAN AND DETAILS<br>CONTROL BUILDING - PANELBOARD SCHEDULES<br>CONTROL BUILDING MOTOR SCHEMATIC DIAGRAMS<br>CONTROL BUILDING MOTOR SCHEMATIC DIAGRAMS<br>CONTROL BUILDING MOTOR SCHEMATIC DIAGRAMS<br>CONTROL BUILDING INSTRUMENTATION PLAN AND DETAILS<br>MAIN PLC CONTROL PANEL ARRANGEMENT                                                                                                                                                                                                                                                                                                                                                                                                                                                                                                                                                                                                                                                                                                                                                                                                                                                                                                                                                                                                                                                                                                                                                                                                                                                                                                                                                                                                                                                                                                                                                                                                                                                    |
| MP-12<br>MP-13<br>MP-14<br>ELECTRICAL /<br>E-01<br>E-02<br>E-03<br>E-04<br>E-05<br>E-06<br>E-07 SHT. 1<br>E-07 SHT. 2<br>E-08<br>E-09<br>E-10<br>E-11 SHT. 1                                                                                                                                                                                                                                                                                                                                                                                                  | 1<br>1<br>/ INSTRUM                                                                            | 08/29/12<br>08/29/12<br>ENTATION (NO<br>08/29/12<br>08/29/12<br>08/29/12<br>08/29/12<br>08/29/12<br>08/29/12<br>08/29/12<br>08/29/12<br>08/29/12<br>08/29/12<br>08/29/12<br>08/29/12<br>08/29/12                                                                                                                                                                                                                                                                                                                                                                     | LINE LIST<br>INJECTION WELLS IW-21A - PLAN AND SECTIONS<br>INJECTION WELLS IW-21 - PLAN AND SECTIONS<br>INJECTION WELLS IW-21 - PLAN AND SECTIONS<br>TINCLUDED - TO BE PROVIDED AT LATER DATE)<br>ELECTRICAL/INSTRUMENTATION SITE PLAN<br>CONTROL BUILDING SINGLE LINE DIAGRAM<br>CONTROL BUILDING - GROUNDING PLAN AND DETAILS<br>CONTROL BUILDING - LIGHTING PLAN AND DETAILS<br>CONTROL BUILDING - PANELBOARD SCHEDULES<br>CONTROL BUILDING POWER PLAN<br>CONTROL BUILDING MOTOR SCHEMATIC DIAGRAMS<br>CONTROL BUILDING MOTOR SCHEMATIC DIAGRAMS<br>CONTROL BUILDING INSTRUMENTATION PLAN AND DETAILS<br>MAIN PLC CONTROL PANEL ARRANGEMENT<br>MAIN PLC CONTROL PANEL WIRING DIAGRAM                                                                                                                                                                                                                                                                                                                                                                                                                                                                                                                                                                                                                                                                                                                                                                                                                                                                                                                                                                                                                                                                                                                                                                                                                                                                                                                                                                                                                                                                                                                                                                            |
| MP-12<br>MP-13<br>MP-14<br>ELECTRICAL /<br>E-01<br>E-02<br>E-03<br>E-04<br>E-05<br>E-06<br>E-07 SHT. 1<br>E-07 SHT. 2<br>E-08<br>E-09<br>E-10<br>E-11 SHT. 1<br>E-11 SHT. 1<br>E-11 SHT. 2                                                                                                                                                                                                                                                                                                                                                                    | 1<br>1<br>/ INSTRUM<br>1<br>1<br>1<br>1<br>1<br>1<br>1<br>1<br>1<br>1<br>1<br>1<br>1<br>1<br>1 | 08/29/12<br>08/29/12<br>ENTATION (NO<br>08/29/12<br>08/29/12<br>08/29/12<br>08/29/12<br>08/29/12<br>08/29/12<br>08/29/12<br>08/29/12<br>08/29/12<br>08/29/12<br>08/29/12<br>08/29/12<br>08/29/12<br>08/29/12                                                                                                                                                                                                                                                                                                                                                         | LINE LIST<br>INJECTION WELLS IW-21A - PLAN AND SECTIONS<br>INJECTION WELLS IW-21 - PLAN AND SECTIONS<br>TINCLUDED - TO BE PROVIDED AT LATER DATE)<br>ELECTRICAL/INSTRUMENTATION SITE PLAN<br>CONTROL BUILDING SINGLE LINE DIAGRAM<br>CONTROL BUILDING - GROUNDING PLAN AND DETAILS<br>CONTROL BUILDING - LIGHTING PLAN AND DETAILS<br>CONTROL BUILDING - PANELBOARD SCHEDULES<br>CONTROL BUILDING MOTOR SCHEMATIC DIAGRAMS<br>CONTROL BUILDING MOTOR SCHEMATIC DIAGRAMS<br>CONTROL BUILDING MOTOR SCHEMATIC DIAGRAMS<br>CONTROL BUILDING INSTRUMENTATION PLAN AND DETAILS<br>MAIN PLC CONTROL PANEL ARRANGEMENT<br>MAIN PLC CONTROL PANEL ANALOG INPUT WIRING DIAGRAM                                                                                                                                                                                                                                                                                                                                                                                                                                                                                                                                                                                                                                                                                                                                                                                                                                                                                                                                                                                                                                                                                                                                                                                                                                                                                                                                                                                                                                                                                                                                                                                              |
| MP-12<br>MP-13<br>MP-14<br>ELECTRICAL /<br>E-01<br>E-02<br>E-03<br>E-04<br>E-05<br>E-06<br>E-07 SHT. 1<br>E-07 SHT. 1<br>E-07 SHT. 2<br>E-08<br>E-09<br>E-10<br>E-11 SHT. 1<br>E-11 SHT. 3                                                                                                                                                                                                                                                                                                                                                                    | 1<br>1<br>1<br>1<br>1<br>1<br>1<br>1<br>1<br>1<br>1<br>1<br>1<br>1<br>1<br>1<br>1<br>1<br>1    | 08/29/12<br>08/29/12<br>ENTATION (NO<br>08/29/12<br>08/29/12<br>08/29/12<br>08/29/12<br>08/29/12<br>08/29/12<br>08/29/12<br>08/29/12<br>08/29/12<br>08/29/12<br>08/29/12<br>08/29/12<br>08/29/12<br>08/29/12                                                                                                                                                                                                                                                                                                                                                         | LINE LIST<br>INJECTION WELLS IW-21A - PLAN AND SECTIONS<br>INJECTION WELLS IW-21 - PLAN AND SECTIONS<br>T INCLUDED - TO BE PROVIDED AT LATER DATE)<br>ELECTRICAL/INSTRUMENTATION SITE PLAN<br>CONTROL BUILDING SINGLE LINE DIAGRAM<br>CONTROL BUILDING - GROUNDING PLAN AND DETAILS<br>CONTROL BUILDING - LIGHTING PLAN AND DETAILS<br>CONTROL BUILDING - PANELBOARD SCHEDULES<br>CONTROL BUILDING MOTOR SCHEMATIC DIAGRAMS<br>CONTROL BUILDING MOTOR SCHEMATIC DIAGRAMS<br>CONTROL BUILDING MOTOR SCHEMATIC DIAGRAMS<br>CONTROL BUILDING INSTRUMENTATION PLAN AND DETAILS<br>MAIN PLC CONTROL PANEL ARRANGEMENT<br>MAIN PLC CONTROL PANEL ANALOG INPUT WIRING DIAGRAM                                                                                                                                                                                                                                                                                                                                                                                                                                                                                                                                                                                                                                                                                                                                                                                                                                                                                                                                                                                                                                                                                                                                                                                                                                                                                                                                                                                                                                                                                                                                                                                             |
| MP-12<br>MP-13<br>MP-14<br>ELECTRICAL /<br>E-01<br>E-02<br>E-03<br>E-04<br>E-05<br>E-06<br>E-07 SHT. 1<br>E-07 SHT. 1<br>E-07 SHT. 2<br>E-08<br>E-09<br>E-10<br>E-11 SHT. 1<br>E-11 SHT. 3<br>E-11 SHT. 3<br>E-11 SHT. 4                                                                                                                                                                                                                                                                                                                                      | 1<br>1<br>1<br>1<br>1<br>1<br>1<br>1<br>1<br>1<br>1<br>1<br>1<br>1<br>1<br>1<br>1<br>1<br>1    | 08/29/12<br>08/29/12<br>ENTATION (NO<br>08/29/12<br>08/29/12<br>08/29/12<br>08/29/12<br>08/29/12<br>08/29/12<br>08/29/12<br>08/29/12<br>08/29/12<br>08/29/12<br>08/29/12<br>08/29/12<br>08/29/12<br>08/29/12<br>08/29/12                                                                                                                                                                                                                                                                                                                                             | LINE LIST<br>INJECTION WELLS IW-21A - PLAN AND SECTIONS<br>INJECTION WELLS IW-21 - PLAN AND SECTIONS<br>TINCLUDED - TO BE PROVIDED AT LATER DATE)<br>ELECTRICAL/INSTRUMENTATION SITE PLAN<br>CONTROL BUILDING SINGLE LINE DIAGRAM<br>CONTROL BUILDING - GROUNDING PLAN AND DETAILS<br>CONTROL BUILDING - LIGHTING PLAN AND DETAILS<br>CONTROL BUILDING - PANELBOARD SCHEDULES<br>CONTROL BUILDING POWER PLAN<br>CONTROL BUILDING MOTOR SCHEMATIC DIAGRAMS<br>CONTROL BUILDING MOTOR SCHEMATIC DIAGRAMS<br>CONTROL BUILDING INSTRUMENTATION PLAN AND DETAILS<br>MAIN PLC CONTROL PANEL ARRANGEMENT<br>MAIN PLC CONTROL PANEL ANALOG INPUT WIRING DIAGRAM<br>MAIN PLC CONTROL PANEL ANALOG OUTPUT WIRING DIAGRAM                                                                                                                                                                                                                                                                                                                                                                                                                                                                                                                                                                                                                                                                                                                                                                                                                                                                                                                                                                                                                                                                                                                                                                                                                                                                                                                                                                                                                                                                                                                                                     |
| MP-12<br>MP-13<br>MP-14<br>ELECTRICAL /<br>E-01<br>E-02<br>E-03<br>E-04<br>E-05<br>E-06<br>E-07 SHT. 1<br>E-07 SHT. 1<br>E-07 SHT. 2<br>E-08<br>E-09<br>E-10<br>E-11 SHT. 1<br>E-11 SHT. 3<br>E-11 SHT. 3<br>E-11 SHT. 3<br>E-11 SHT. 4<br>E-11 SHT. 5                                                                                                                                                                                                                                                                                                        | 1<br>1<br>1<br>1<br>1<br>1<br>1<br>1<br>1<br>1<br>1<br>1<br>1<br>1<br>1<br>1<br>1<br>1<br>1    | 08/29/12<br>08/29/12<br>ENTATION (NO<br>08/29/12<br>08/29/12<br>08/29/12<br>08/29/12<br>08/29/12<br>08/29/12<br>08/29/12<br>08/29/12<br>08/29/12<br>08/29/12<br>08/29/12<br>08/29/12<br>08/29/12<br>08/29/12<br>08/29/12<br>08/29/12<br>08/29/12                                                                                                                                                                                                                                                                                                                     | LINE LIST<br>INJECTION WELLS IW-21A - PLAN AND SECTIONS<br>INJECTION WELLS IW-21 - PLAN AND SECTIONS<br>TINCLUDED - TO BE PROVIDED AT LATER DATE)<br>ELECTRICAL/INSTRUMENTATION SITE PLAN<br>CONTROL BUILDING SINGLE LINE DIAGRAM<br>CONTROL BUILDING - GROUNDING PLAN AND DETAILS<br>CONTROL BUILDING - LIGHTING PLAN AND DETAILS<br>CONTROL BUILDING - PANELBOARD SCHEDULES<br>CONTROL BUILDING POWER PLAN<br>CONTROL BUILDING MOTOR SCHEMATIC DIAGRAMS<br>CONTROL BUILDING MOTOR SCHEMATIC DIAGRAMS<br>CONTROL BUILDING MOTOR SCHEMATIC DIAGRAMS<br>CONTROL BUILDING MOTOR SCHEMATIC DIAGRAMS<br>CONTROL SYSTEM NETWORK ARCHITECTURE<br>CONTROL SYSTEM NETWORK ARCHITECTURE<br>CONTROL BUILDING INSTRUMENTATION PLAN AND DETAILS<br>MAIN PLC CONTROL PANEL ARRANGEMENT<br>MAIN PLC CONTROL PANEL ANALOG INPUT WIRING DIAGRAM<br>MAIN PLC CONTROL PANEL ANALOG OUTPUT WIRING DIAGRAM<br>MAIN PLC CONTROL PANEL DIGITAL INPUT WIRING DIAGRAM                                                                                                                                                                                                                                                                                                                                                                                                                                                                                                                                                                                                                                                                                                                                                                                                                                                                                                                                                                                                                                                                                                                                                                                                                                                                                                                      |
| MP-12<br>MP-13<br>MP-14<br>ELECTRICAL /<br>E-01<br>E-02<br>E-03<br>E-04<br>E-05<br>E-06<br>E-07 SHT. 1<br>E-07 SHT. 1<br>E-07 SHT. 2<br>E-08<br>E-09<br>E-10<br>E-11 SHT. 1<br>E-11 SHT. 1<br>E-11 SHT. 3<br>E-11 SHT. 3<br>E-11 SHT. 4<br>E-11 SHT. 5<br>E-11 SHT. 5<br>E-11 SHT. 6                                                                                                                                                                                                                                                                          | 1<br>1<br>1<br>1<br>1<br>1<br>1<br>1<br>1<br>1<br>1<br>1<br>1<br>1<br>1<br>1<br>1<br>1<br>1    | 08/29/12<br>08/29/12<br>ENTATION (NO<br>08/29/12<br>08/29/12<br>08/29/12<br>08/29/12<br>08/29/12<br>08/29/12<br>08/29/12<br>08/29/12<br>08/29/12<br>08/29/12<br>08/29/12<br>08/29/12<br>08/29/12<br>08/29/12<br>08/29/12<br>08/29/12<br>08/29/12<br>08/29/12                                                                                                                                                                                                                                                                                                         | LINE LIST<br>INJECTION WELLS IW-21A - PLAN AND SECTIONS<br>INJECTION WELLS IW-21 - PLAN AND SECTIONS<br>T INCLUDED - TO BE PROVIDED AT LATER DATE)<br>ELECTRICAL/INSTRUMENTATION SITE PLAN<br>CONTROL BUILDING SINGLE LINE DIAGRAM<br>CONTROL BUILDING - GROUNDING PLAN AND DETAILS<br>CONTROL BUILDING - LIGHTING PLAN AND DETAILS<br>CONTROL BUILDING - PANELBOARD SCHEDULES<br>CONTROL BUILDING MOTOR SCHEMATIC DIAGRAMS<br>CONTROL BUILDING MOTOR SCHEMATIC DIAGRAMS<br>CONTROL BUILDING MOTOR SCHEMATIC DIAGRAMS<br>CONTROL BUILDING INSTRUMENTATION PLAN AND DETAILS<br>MAIN PLC CONTROL PANEL ARRANGEMENT<br>MAIN PLC CONTROL PANEL ARRANGEMENT<br>MAIN PLC CONTROL PANEL ANALOG INPUT WIRING DIAGRAM<br>MAIN PLC CONTROL PANEL DIGITAL INPUT WIRING DIAGRAM<br>MAIN PLC CONTROL PANEL DIGITAL INPUT WIRING DIAGRAM                                                                                                                                                                                                                                                                                                                                                                                                                                                                                                                                                                                                                                                                                                                                                                                                                                                                                                                                                                                                                                                                                                                                                                                                                                                                                                                                                                                                                                         |
| MP-12<br>MP-13<br>MP-14<br>ELECTRICAL /<br>E-01<br>E-02<br>E-03<br>E-04<br>E-05<br>E-06<br>E-07 SHT. 1<br>E-07 SHT. 1<br>E-07 SHT. 2<br>E-08<br>E-09<br>E-10<br>E-11 SHT. 2<br>E-11 SHT. 1<br>E-11 SHT. 3<br>E-11 SHT. 3<br>E-11 SHT. 4<br>E-11 SHT. 5<br>E-11 SHT. 6<br>E-11 SHT. 6<br>E-12                                                                                                                                                                                                                                                                  | 1<br>1<br>1<br>1<br>1<br>1<br>1<br>1<br>1<br>1<br>1<br>1<br>1<br>1<br>1<br>1<br>1<br>1<br>1    | 08/29/12<br>08/29/12<br>ENTATION (NO<br>08/29/12<br>08/29/12<br>08/29/12<br>08/29/12<br>08/29/12<br>08/29/12<br>08/29/12<br>08/29/12<br>08/29/12<br>08/29/12<br>08/29/12<br>08/29/12<br>08/29/12<br>08/29/12<br>08/29/12<br>08/29/12<br>08/29/12<br>08/29/12<br>08/29/12                                                                                                                                                                                                                                                                                             | LINE LIST<br>INJECTION WELLS IW-21A - PLAN AND SECTIONS<br>INJECTION WELLS IW-21 - PLAN AND SECTIONS<br>T INCLUDED - TO BE PROVIDED AT LATER DATE)<br>ELECTRICAL/INSTRUMENTATION SITE PLAN<br>CONTROL BUILDING SINGLE LINE DIAGRAM<br>CONTROL BUILDING - GROUNDING PLAN AND DETAILS<br>CONTROL BUILDING - LIGHTING PLAN AND DETAILS<br>CONTROL BUILDING - PANELBOARD SCHEDULES<br>CONTROL BUILDING MOTOR SCHEMATIC DIAGRAMS<br>CONTROL BUILDING MOTOR SCHEMATIC DIAGRAMS<br>CONTROL BUILDING MOTOR SCHEMATIC DIAGRAMS<br>CONTROL BUILDING INSTRUMENTATION PLAN AND DETAILS<br>MAIN PLC CONTROL PANEL ARRANGEMENT<br>MAIN PLC CONTROL PANEL ARRANGEMENT<br>MAIN PLC CONTROL PANEL ANALOG INPUT WIRING DIAGRAM<br>MAIN PLC CONTROL PANEL DIGITAL OUTPUT WIRING DIAGRAM                                                                                                                                                                                                                                                                                                                                                                                                                                                                                                                                                                                                                                                                                                                                                                                                                                                                                                                                                                                                                                                                                                                                                                                                                                                                   |
| MP-12<br>MP-13<br>MP-14<br>ELECTRICAL /<br>E-01<br>E-02<br>E-03<br>E-04<br>E-05<br>E-06<br>E-07 SHT. 1<br>E-07 SHT. 1<br>E-07 SHT. 2<br>E-08<br>E-09<br>E-10<br>E-11 SHT. 2<br>E-11 SHT. 1<br>E-11 SHT. 3<br>E-11 SHT. 3<br>E-11 SHT. 4<br>E-11 SHT. 5<br>E-11 SHT. 6<br>E-12<br>E-13                                                                                                                                                                                                                                                                         | 1<br>1<br>1<br>1<br>1<br>1<br>1<br>1<br>1<br>1<br>1<br>1<br>1<br>1<br>1<br>1<br>1<br>1<br>1    | 08/29/12<br>08/29/12<br>ENTATION (NO<br>08/29/12<br>08/29/12<br>08/29/12<br>08/29/12<br>08/29/12<br>08/29/12<br>08/29/12<br>08/29/12<br>08/29/12<br>08/29/12<br>08/29/12<br>08/29/12<br>08/29/12<br>08/29/12<br>08/29/12<br>08/29/12<br>08/29/12<br>08/29/12<br>08/29/12<br>08/29/12                                                                                                                                                                                                                                                                                 | LINE LIST<br>INJECTION WELLS IW-21A - PLAN AND SECTIONS<br>INJECTION WELLS IW-21 - PLAN AND SECTIONS<br>T INCLUDED - TO BE PROVIDED AT LATER DATE)<br>ELECTRICAL/INSTRUMENTATION SITE PLAN<br>CONTROL BUILDING SINGLE LINE DIAGRAM<br>CONTROL BUILDING - GROUNDING PLAN AND DETAILS<br>CONTROL BUILDING - GROUNDING PLAN AND DETAILS<br>CONTROL BUILDING - LIGHTING PLAN AND DETAILS<br>CONTROL BUILDING - PANELBOARD SCHEDULES<br>CONTROL BUILDING MOTOR SCHEMATIC DIAGRAMS<br>CONTROL BUILDING MOTOR SCHEMATIC DIAGRAMS<br>CONTROL BUILDING MOTOR SCHEMATIC DIAGRAMS<br>CONTROL BUILDING INSTRUMENTATION PLAN AND DETAILS<br>MAIN PLC CONTROL PANEL ARRANGEMENT<br>MAIN PLC CONTROL PANEL WIRING DIAGRAM<br>MAIN PLC CONTROL PANEL ANALOG INPUT WIRING DIAGRAM<br>MAIN PLC CONTROL PANEL DIGITAL OUTPUT WIRING DIAGRAM                                                                                                                                                                                                                                                                                                                                                                                                                                                                                                                                                                                                                                                                                                                                                                                                                                                                                                                      |
| MP-12<br>MP-13<br>MP-14<br>ELECTRICAL /<br>E-01<br>E-02<br>E-03<br>E-04<br>E-05<br>E-06<br>E-07 SHT. 1<br>E-07 SHT. 1<br>E-07 SHT. 2<br>E-08<br>E-09<br>E-10<br>E-11 SHT. 2<br>E-11 SHT. 1<br>E-11 SHT. 3<br>E-11 SHT. 3<br>E-11 SHT. 4<br>E-11 SHT. 5<br>E-11 SHT. 6<br>E-12<br>E-13<br>E-14                                                                                                                                                                                                                                                                 | 1<br>1<br>1<br>1<br>1<br>1<br>1<br>1<br>1<br>1<br>1<br>1<br>1<br>1<br>1<br>1<br>1<br>1<br>1    | 08/29/12<br>08/29/12<br>ENTATION (NO<br>08/29/12<br>08/29/12<br>08/29/12<br>08/29/12<br>08/29/12<br>08/29/12<br>08/29/12<br>08/29/12<br>08/29/12<br>08/29/12<br>08/29/12<br>08/29/12<br>08/29/12<br>08/29/12<br>08/29/12<br>08/29/12<br>08/29/12<br>08/29/12<br>08/29/12<br>08/29/12<br>08/29/12<br>08/29/12                                                                                                                                                                                                                                                         | LINE LIST<br>INJECTION WELLS IW-21A - PLAN AND SECTIONS<br>INJECTION WELLS IW-21 - PLAN AND SECTIONS<br>T INCLUDED - TO BE PROVIDED AT LATER DATE)<br>ELECTRICAL/INSTRUMENTATION SITE PLAN<br>CONTROL BUILDING SINGLE LINE DIAGRAM<br>CONTROL BUILDING - GROUNDING PLAN AND DETAILS<br>CONTROL BUILDING - LIGHTING PLAN AND DETAILS<br>CONTROL BUILDING - PANELBOARD SCHEDULES<br>CONTROL BUILDING POWER PLAN<br>CONTROL BUILDING MOTOR SCHEMATIC DIAGRAMS<br>CONTROL BUILDING MOTOR SCHEMATIC DIAGRAMS<br>CONTROL BUILDING MOTOR SCHEMATIC DIAGRAMS<br>CONTROL BUILDING MOTOR SCHEMATIC DIAGRAMS<br>CONTROL SYSTEM NETWORK ARCHITECTURE<br>CONTROL BUILDING INSTRUMENTATION PLAN AND DETAILS<br>MAIN PLC CONTROL PANEL ARRANGEMENT<br>MAIN PLC CONTROL PANEL WIRING DIAGRAM<br>MAIN PLC CONTROL PANEL ANALOG INPUT WIRING DIAGRAM<br>MAIN PLC CONTROL PANEL DIGITAL OUTPUT WIRING DIAGRAM<br>MAIN PLC CONTROL PANEL DIGITAL OUTPUT WIRING DIAGRAM<br>MAIN PLC CONTROL PANEL DIGITAL OUTPUT WIRING DIAGRAM<br>MAIN PLC CONTROL PANEL DIGITAL INPUT WIRING DIAGRAM<br>MAIN PLC CONTROL PANEL DIGITAL WIRING DIAGRAM<br>MAIN PLC CONTROL PANEL DIGITAL WIRING DIAGRAM                                                                                                                                                                                                                                                                                                                                                                                                                                                                                                                                                                                                                                                                                                                                                                                                                                                                    |
| MP-12<br>MP-13<br>MP-14<br>ELECTRICAL /<br>E-01<br>E-02<br>E-03<br>E-04<br>E-05<br>E-06<br>E-07 SHT. 1<br>E-07 SHT. 1<br>E-07 SHT. 2<br>E-08<br>E-09<br>E-10<br>E-11 SHT. 2<br>E-11 SHT. 1<br>E-11 SHT. 3<br>E-11 SHT. 3<br>E-11 SHT. 4<br>E-11 SHT. 5<br>E-11 SHT. 6<br>E-12<br>E-13<br>E-14<br>E-15                                                                                                                                                                                                                                                         | 1<br>1<br>1<br>1<br>1<br>1<br>1<br>1<br>1<br>1<br>1<br>1<br>1<br>1<br>1<br>1<br>1<br>1<br>1    | 08/29/12<br>08/29/12<br>ENTATION (NO<br>08/29/12<br>08/29/12<br>08/29/12<br>08/29/12<br>08/29/12<br>08/29/12<br>08/29/12<br>08/29/12<br>08/29/12<br>08/29/12<br>08/29/12<br>08/29/12<br>08/29/12<br>08/29/12<br>08/29/12<br>08/29/12<br>08/29/12<br>08/29/12<br>08/29/12<br>08/29/12<br>08/29/12<br>08/29/12<br>08/29/12<br>08/29/12<br>08/29/12                                                                                                                                                                                                                     | LINE LIST<br>INJECTION WELLS IW-21A - PLAN AND SECTIONS<br>INJECTION WELLS IW-21 - PLAN AND SECTIONS<br>T INCLUDED - TO BE PROVIDED AT LATER DATE)<br>ELECTRICAL/INSTRUMENTATION SITE PLAN<br>CONTROL BUILDING SINGLE LINE DIAGRAM<br>CONTROL BUILDING - GROUNDING PLAN AND DETAILS<br>CONTROL BUILDING - LIGHTING PLAN AND DETAILS<br>CONTROL BUILDING - PANELBOARD SCHEDULES<br>CONTROL BUILDING POWER PLAN<br>CONTROL BUILDING MOTOR SCHEMATIC DIAGRAMS<br>CONTROL BUILDING MOTOR SCHEMATIC DIAGRAMS<br>CONTROL BUILDING INSTRUMENTATION PLAN AND DETAILS<br>MAIN PLC CONTROL PANEL ARRANGEMENT<br>MAIN PLC CONTROL PANEL ARRANGEMENT<br>MAIN PLC CONTROL PANEL ANALOG INPUT WIRING DIAGRAM<br>MAIN PLC CONTROL PANEL ANALOG OUTPUT WIRING DIAGRAM<br>MAIN PLC CONTROL PANEL DIGITAL INPUT WIRING DIAGRAM<br>MAIN PLC CONTROL PANEL DIGITAL INPUT WIRING DIAGRAM<br>MAIN PLC CONTROL PANEL DIGITAL OUTPUT WIRING DIAGRAM<br>MAIN PLC CONTROL PANEL DIGITAL WIRING DIAGRAM<br>MAIN PLC CONTROL PANEL DIGITAL OUTPUT WIRING DIAGRAM<br>MAIN PLC CONTROL PANEL DIGITAL WIRING DIAGRAM<br>MAIN PLC CONTROL PANEL DIGITAL WIRING DIAGRAM<br>MAIN PLC CONTROL PANEL DIGITAL OUTPUT WIRING DIAGRAM<br>MAIN PLC CONTROL PANEL DIGITAL WIRING DIAGRAM                                                                                                                                                                                                                                                                                                                                                                                                                                                                                                                                                                                                                                 |
| MP-12<br>MP-13<br>MP-14<br>ELECTRICAL /<br>E-01<br>E-02<br>E-03<br>E-04<br>E-05<br>E-06<br>E-07 SHT. 1<br>E-07 SHT. 1<br>E-07 SHT. 2<br>E-08<br>E-09<br>E-10<br>E-11 SHT. 2<br>E-11 SHT. 1<br>E-11 SHT. 3<br>E-11 SHT. 3<br>E-11 SHT. 3<br>E-11 SHT. 4<br>E-11 SHT. 5<br>E-11 SHT. 6<br>E-12<br>E-13<br>E-14<br>E-15<br>E-16 SHT. 1                                                                                                                                                                                                                           | 1<br>1<br>1<br>1<br>1<br>1<br>1<br>1<br>1<br>1<br>1<br>1<br>1<br>1<br>1<br>1<br>1<br>1<br>1    | 08/29/12<br>08/29/12<br>ENTATION (NO<br>08/29/12<br>08/29/12<br>08/29/12<br>08/29/12<br>08/29/12<br>08/29/12<br>08/29/12<br>08/29/12<br>08/29/12<br>08/29/12<br>08/29/12<br>08/29/12<br>08/29/12<br>08/29/12<br>08/29/12<br>08/29/12<br>08/29/12<br>08/29/12<br>08/29/12<br>08/29/12<br>08/29/12<br>08/29/12<br>08/29/12<br>08/29/12<br>08/29/12<br>08/29/12<br>08/29/12                                                                                                                                                                                             | LINE LIST<br>INJECTION WELLS IW-21A - PLAN AND SECTIONS<br>INJECTION WELLS IW-21 - PLAN AND SECTIONS<br>T INCLUDED - TO BE PROVIDED AT LATER DATE)<br>ELECTRICAL/INSTRUMENTATION SITE PLAN<br>CONTROL BUILDING SINGLE LINE DIAGRAM<br>CONTROL BUILDING - GROUNDING PLAN AND DETAILS<br>CONTROL BUILDING - GROUNDING PLAN AND DETAILS<br>CONTROL BUILDING - LIGHTING PLAN AND DETAILS<br>CONTROL BUILDING - PANELBOARD SCHEDULES<br>CONTROL BUILDING POWER PLAN<br>CONTROL BUILDING MOTOR SCHEMATIC DIAGRAMS<br>CONTROL BUILDING MOTOR SCHEMATIC DIAGRAMS<br>CONTROL BUILDING MOTOR SCHEMATIC DIAGRAMS<br>CONTROL BUILDING INSTRUMENTATION PLAN AND DETAILS<br>MAIN PLC CONTROL PANEL ARRANGEMENT<br>MAIN PLC CONTROL PANEL ARRANGEMENT<br>MAIN PLC CONTROL PANEL ANALOG INPUT WIRING DIAGRAM<br>MAIN PLC CONTROL PANEL ANALOG OUTPUT WIRING DIAGRAM<br>MAIN PLC CONTROL PANEL DIGITAL INPUT WIRING DIAGRAM<br>MAIN PLC CONTROL PANEL DIGITAL INPUT WIRING DIAGRAM<br>MAIN PLC CONTROL PANEL DIGITAL INPUT WIRING DIAGRAM<br>MAIN PLC CONTROL PANEL DIGITAL OUTPUT WIRING DIAGRAM<br>MAIN PLC CONTROL PANEL DIGITAL OUTPUT WIRING DIAGRAM<br>MAIN PLC CONTROL PANEL DIGITAL UNPUT WIRING DIAGRAM<br>MAIN PLC CONTROL PANEL DIGITAL WIRING DIAGRAM<br>MAIN PLC CONTROL PANEL MENT TRACING PLAN, SECTION & DETAILS<br>INJECTION WELLS TYPICAL ELECTRICAL WIRING DIAGRAM<br>TYPICAL INJECTION WELL REMOTE I/O PANEL ARRANGEMENT<br>INJECTION WELL WELL REMOTE I/O PANEL ARRANGEMENT                                                                      |
| MP-12<br>MP-13<br>MP-14<br>ELECTRICAL /<br>E-01<br>E-02<br>E-03<br>E-04<br>E-05<br>E-06<br>E-07 SHT. 1<br>E-07 SHT. 1<br>E-07 SHT. 2<br>E-08<br>E-09<br>E-10<br>E-11 SHT. 2<br>E-11 SHT. 1<br>E-11 SHT. 3<br>E-11 SHT. 3<br>E-11 SHT. 4<br>E-11 SHT. 4<br>E-11 SHT. 5<br>E-11 SHT. 6<br>E-12<br>E-13<br>E-14<br>E-15<br>E-16 SHT. 1<br>E-16 SHT. 1                                                                                                                                                                                                            | 1<br>1<br>1<br>1<br>1<br>1<br>1<br>1<br>1<br>1<br>1<br>1<br>1<br>1<br>1<br>1<br>1<br>1<br>1    | 08/29/12<br>08/29/12<br>ENTATION (NO<br>08/29/12<br>08/29/12<br>08/29/12<br>08/29/12<br>08/29/12<br>08/29/12<br>08/29/12<br>08/29/12<br>08/29/12<br>08/29/12<br>08/29/12<br>08/29/12<br>08/29/12<br>08/29/12<br>08/29/12<br>08/29/12<br>08/29/12<br>08/29/12<br>08/29/12<br>08/29/12<br>08/29/12<br>08/29/12<br>08/29/12<br>08/29/12<br>08/29/12<br>08/29/12<br>08/29/12<br>08/29/12                                                                                                                                                                                 | LINE LIST<br>INJECTION WELLS IW-21A - PLAN AND SECTIONS<br>INJECTION WELLS IW-21 - PLAN AND SECTIONS<br>T INCLUDED - TO BE PROVIDED AT LATER DATE)<br>ELECTRICAL/INSTRUMENTATION SITE PLAN<br>CONTROL BUILDING SINGLE LINE DIAGRAM<br>CONTROL BUILDING - GROUNDING PLAN AND DETAILS<br>CONTROL BUILDING - LIGHTING PLAN AND DETAILS<br>CONTROL BUILDING - LIGHTING PLAN AND DETAILS<br>CONTROL BUILDING - PANELBOARD SCHEDULES<br>CONTROL BUILDING POWER PLAN<br>CONTROL BUILDING MOTOR SCHEMATIC DIAGRAMS<br>CONTROL BUILDING MOTOR SCHEMATIC DIAGRAMS<br>CONTROL BUILDING MOTOR SCHEMATIC DIAGRAMS<br>CONTROL SYSTEM NETWORK ARCHITECTURE<br>CONTROL SUSTEM NETWORK ARCHITECTURE<br>CONTROL BUILDING INSTRUMENTATION PLAN AND DETAILS<br>MAIN PLC CONTROL PANEL ARRANGEMENT<br>MAIN PLC CONTROL PANEL WIRING DIAGRAM<br>MAIN PLC CONTROL PANEL ANALOG INPUT WIRING DIAGRAM<br>MAIN PLC CONTROL PANEL DIGITAL WIRING DIAGRAM<br>MAIN PLC CONTROL PANEL REMOTE I/O PANEL ARRANGEMENT<br>INJECTION WELLS TYPICAL ELECTRICAL WIRING DIAGRAM<br>TYPICAL INJECTION WELL REMOTE I/O PANEL WIRING DIAGRAM<br>INJECTION WELL W-1 REMOTE I/O PANEL WIRING DIAGRAM                                                   |
| MP-12<br>MP-13<br>MP-14<br>ELECTRICAL /<br>E-01<br>E-02<br>E-03<br>E-04<br>E-05<br>E-06<br>E-07 SHT. 1<br>E-07 SHT. 1<br>E-07 SHT. 2<br>E-08<br>E-09<br>E-10<br>E-11 SHT. 2<br>E-11 SHT. 1<br>E-11 SHT. 3<br>E-11 SHT. 3<br>E-11 SHT. 3<br>E-11 SHT. 4<br>E-11 SHT. 5<br>E-11 SHT. 6<br>E-12<br>E-13<br>E-14<br>E-15<br>E-16 SHT. 1<br>E-16 SHT. 2<br>E-16 SHT. 3                                                                                                                                                                                             | 1<br>1<br>1<br>1<br>1<br>1<br>1<br>1<br>1<br>1<br>1<br>1<br>1<br>1<br>1<br>1<br>1<br>1<br>1    | 08/29/12<br>08/29/12<br>ENTATION (NO<br>08/29/12<br>08/29/12<br>08/29/12<br>08/29/12<br>08/29/12<br>08/29/12<br>08/29/12<br>08/29/12<br>08/29/12<br>08/29/12<br>08/29/12<br>08/29/12<br>08/29/12<br>08/29/12<br>08/29/12<br>08/29/12<br>08/29/12<br>08/29/12<br>08/29/12<br>08/29/12<br>08/29/12<br>08/29/12<br>08/29/12<br>08/29/12<br>08/29/12<br>08/29/12<br>08/29/12<br>08/29/12<br>08/29/12<br>08/29/12<br>08/29/12                                                                                                                                             | LINE LIST<br>INJECTION WELLS IW-21A - PLAN AND SECTIONS<br>INJECTION WELLS IW-21 - PLAN AND SECTIONS<br>TINCLUDED - TO BE PROVIDED AT LATER DATE)<br>ELECTRICAL/INSTRUMENTATION SITE PLAN<br>CONTROL BUILDING SINGLE LINE DIAGRAM<br>CONTROL BUILDING - GROUNDING PLAN AND DETAILS<br>CONTROL BUILDING - LIGHTING PLAN AND DETAILS<br>CONTROL BUILDING - PANELBOARD SCHEDULES<br>CONTROL BUILDING POWER PLAN<br>CONTROL BUILDING MOTOR SCHEMATIC DIAGRAMS<br>CONTROL BUILDING MOTOR SCHEMATIC DIAGRAMS<br>CONTROL BUILDING MOTOR SCHEMATIC DIAGRAMS<br>CONTROL BUILDING INSTRUMENTATION PLAN AND DETAILS<br>MAIN PLC CONTROL PANEL ARRANGEMENT<br>MAIN PLC CONTROL PANEL ARRANGEMENT<br>MAIN PLC CONTROL PANEL WIRING DIAGRAM<br>MAIN PLC CONTROL PANEL MIRING DIAGRAM<br>MAIN PLC CONTROL PANEL DIGITAL INPUT WIRING DIAGRAM<br>MAIN PLC CONTROL PANEL DIGITAL OUTPUT WIRING DIAGRAM<br>MAIN PLC CONTROL PANEL DIGITAL OUTPUT WIRING DIAGRAM<br>MAIN PLC CONTROL PANEL DIGITAL INPUT WIRING DIAGRAM<br>MAIN PLC CONTROL PANEL DIGITAL OUTPUT WIRING DIAGRAM<br>MAIN PLC CONTROL PANEL DIGITAL WIRING DIAGRAM<br>MAIN PLC CONTROL PANEL MENTE I/O PANEL ARRANGEMENT<br>INJECTION WELLS TYPICAL ELECTRICAL WIRING DIAGRAM<br>TYPICAL INJECTION WELL REMOTE I/O PANEL WIRING DIAGRAM<br>INJECTION WELL W-1 REMOTE I/O PANEL WIRING DIAGRAM<br>INJECTION WELL W-1 REMOTE I/O PANEL WIRING DIAGRAM<br>INJECTION WELL W-3 REMOTE I/O PANEL WIRING DIAGRAM                                                                                                                    |
| MP-12<br>MP-13<br>MP-14<br>ELECTRICAL /<br>E-01<br>E-02<br>E-03<br>E-04<br>E-05<br>E-06<br>E-07 SHT. 1<br>E-07 SHT. 1<br>E-07 SHT. 2<br>E-08<br>E-09<br>E-10<br>E-11 SHT. 2<br>E-11 SHT. 2<br>E-11 SHT. 3<br>E-11 SHT. 3<br>E-11 SHT. 3<br>E-11 SHT. 4<br>E-11 SHT. 5<br>E-11 SHT. 6<br>E-12<br>E-13<br>E-14<br>E-15<br>E-16 SHT. 1<br>E-16 SHT. 3<br>E-16 SHT. 3<br>E-16 SHT. 3                                                                                                                                                                              | 1<br>1<br>1<br>1<br>1<br>1<br>1<br>1<br>1<br>1<br>1<br>1<br>1<br>1<br>1<br>1<br>1<br>1<br>1    | 08/29/12<br>08/29/12<br>ENTATION (NO<br>08/29/12<br>08/29/12<br>08/29/12<br>08/29/12<br>08/29/12<br>08/29/12<br>08/29/12<br>08/29/12<br>08/29/12<br>08/29/12<br>08/29/12<br>08/29/12<br>08/29/12<br>08/29/12<br>08/29/12<br>08/29/12<br>08/29/12<br>08/29/12<br>08/29/12<br>08/29/12<br>08/29/12<br>08/29/12<br>08/29/12<br>08/29/12<br>08/29/12<br>08/29/12<br>08/29/12<br>08/29/12<br>08/29/12<br>08/29/12<br>08/29/12<br>08/29/12                                                                                                                                 | LINE LIST<br>INJECTION WELLS IW-21A - PLAN AND SECTIONS<br>INJECTION WELLS IW-21 - PLAN AND SECTIONS<br>TINCLUDED - TO BE PROVIDED AT LATER DATE)<br>ELECTRICAL/INSTRUMENTATION SITE PLAN<br>CONTROL BUILDING SINGLE LINE DIAGRAM<br>CONTROL BUILDING - GROUNDING PLAN AND DETAILS<br>CONTROL BUILDING - LIGHTING PLAN AND DETAILS<br>CONTROL BUILDING - PANELBOARD SCHEDULES<br>CONTROL BUILDING POWER PLAN<br>CONTROL BUILDING MOTOR SCHEMATIC DIAGRAMS<br>CONTROL BUILDING MOTOR SCHEMATIC DIAGRAMS<br>CONTROL BUILDING MOTOR SCHEMATIC DIAGRAMS<br>CONTROL BUILDING INSTRUMENTATION PLAN AND DETAILS<br>MAIN PLC CONTROL PANEL ARRANGEMENT<br>MAIN PLC CONTROL PANEL ARRANGEMENT<br>MAIN PLC CONTROL PANEL WIRING DIAGRAM<br>MAIN PLC CONTROL PANEL MIRING DIAGRAM<br>MAIN PLC CONTROL PANEL DIGITAL INPUT WIRING DIAGRAM<br>MAIN PLC CONTROL PANEL DIGITAL OUTPUT WIRING DIAGRAM<br>MAIN PLC CONTROL PANEL DIGITAL INPUT WIRING DIAGRAM<br>MAIN PLC CONTROL PANEL DIGITAL OUTPUT WIRING DIAGRAM<br>MAIN PLC CONTROL PANEL DIGITAL WIRING DIAGRAM<br>MAIN PLC CONTROL PANEL MEMOTE I/O PANEL ARRANGEMENT<br>INJECTION WELLS TYPICAL ELECTRICAL WIRING DIAGRAM<br>TYPICAL INJECTION WELL REMOTE I/O PANEL WIRING DIAGRAM<br>INJECTION WELL W-1 REMOTE I/O PANEL WIRING DIAGRAM       |
| MP-12<br>MP-13<br>MP-14<br>ELECTRICAL /<br>E-01<br>E-02<br>E-03<br>E-04<br>E-05<br>E-06<br>E-07 SHT. 1<br>E-07 SHT. 1<br>E-07 SHT. 2<br>E-08<br>E-09<br>E-10<br>E-11 SHT. 2<br>E-11 SHT. 2<br>E-11 SHT. 3<br>E-11 SHT. 3<br>E-11 SHT. 3<br>E-11 SHT. 4<br>E-11 SHT. 5<br>E-11 SHT. 6<br>E-12<br>E-13<br>E-14 SHT. 6<br>E-12<br>E-13<br>E-14 SHT. 1<br>E-16 SHT. 1<br>E-16 SHT. 3<br>E-16 SHT. 4<br>E-16 SHT. 4<br>E-16 SHT. 4<br>E-16 SHT. 5                                                                                                                  | 1<br>1<br>1<br>1<br>1<br>1<br>1<br>1<br>1<br>1<br>1<br>1<br>1<br>1<br>1<br>1<br>1<br>1<br>1    | 08/29/12<br>08/29/12<br>08/29/12<br>08/29/12<br>08/29/12<br>08/29/12<br>08/29/12<br>08/29/12<br>08/29/12<br>08/29/12<br>08/29/12<br>08/29/12<br>08/29/12<br>08/29/12<br>08/29/12<br>08/29/12<br>08/29/12<br>08/29/12<br>08/29/12<br>08/29/12<br>08/29/12<br>08/29/12<br>08/29/12<br>08/29/12<br>08/29/12<br>08/29/12<br>08/29/12<br>08/29/12<br>08/29/12<br>08/29/12<br>08/29/12<br>08/29/12<br>08/29/12<br>08/29/12<br>08/29/12<br>08/29/12<br>08/29/12                                                                                                             | LINE LIST<br>INJECTION WELLS IW-21A - PLAN AND SECTIONS<br>INJECTION WELLS IW-21 - PLAN AND SECTIONS<br>INJECTION WELLS IW-21 - PLAN AND SECTIONS<br>TINCLUDED - TO BE PROVIDED AT LATER DATE)<br>ELECTRICAL/INSTRUMENTATION SITE PLAN<br>CONTROL BUILDING SINGLE LINE DIAGRAM<br>CONTROL BUILDING - GROUNDING PLAN AND DETAILS<br>CONTROL BUILDING - LIGHTING PLAN AND DETAILS<br>CONTROL BUILDING - LIGHTING PLAN AND DETAILS<br>CONTROL BUILDING - PANELBOARD SCHEDULES<br>CONTROL BUILDING POWER PLAN<br>CONTROL BUILDING MOTOR SCHEMATIC DIAGRAMS<br>CONTROL BUILDING MOTOR SCHEMATIC DIAGRAMS<br>CONTROL SYSTEM NETWORK ARCHITECTURE<br>CONTROL SYSTEM NETWORK ARCHITECTURE<br>CONTROL BUILDING INSTRUMENTATION PLAN AND DETAILS<br>MAIN PLC CONTROL PANEL ARRANGEMENT<br>MAIN PLC CONTROL PANEL ANALOG OUTPUT WIRING DIAGRAM<br>MAIN PLC CONTROL PANEL ANALOG OUTPUT WIRING DIAGRAM<br>MAIN PLC CONTROL PANEL DIGITAL INPUT WIRING DIAGRAM<br>MAIN PLC CONTROL PANEL DIGITAL INPUT WIRING DIAGRAM<br>MAIN PLC CONTROL PANEL DIGITAL INPUT WIRING DIAGRAM<br>MAIN PLC CONTROL PANEL DIGITAL OUTPUT WIRING DIAGRAM<br>INJECTION WELLS TYPICAL ELECTRICAL WIRING DIAGRAM<br>TYPICAL INJECTION WELL REMOTE I/O PANEL ARRANGEMENT<br>INJECTION WELLS TYPICAL ELECTRICAL WIRING DIAGRAM<br>INJECTION WELL IW-1 REMOTE I/O PANEL WIRING DIAGRAM<br>INJECTION WELL IW-2 REMOTE I/O PANEL WIRING DIAGRAM<br>INJECTION WELL IW-3 REMOTE I/O PANEL WIRING DIAGRAM<br>INJECTION WELL IW-3 REMOTE I/O PANEL WIRING DIAGRAM<br>INJECTION WELL IW-4 REMOTE I/O PANEL WIRING DIAGRAM<br>INJECTION WELL IW-5 REMOTE I/O PANEL WIRING DIAGRAM                                                                                                                                                                 |
| MP-12<br>MP-13<br>MP-14<br>ELECTRICAL /<br>E-01<br>E-02<br>E-03<br>E-04<br>E-05<br>E-06<br>E-07 SHT. 1<br>E-07 SHT. 1<br>E-07 SHT. 2<br>E-08<br>E-09<br>E-10<br>E-11 SHT. 2<br>E-11 SHT. 2<br>E-11 SHT. 3<br>E-11 SHT. 3<br>E-11 SHT. 4<br>E-11 SHT. 5<br>E-11 SHT. 5<br>E-11 SHT. 6<br>E-12<br>E-13<br>E-14<br>E-15<br>E-16 SHT. 1<br>E-16 SHT. 3<br>E-16 SHT. 4<br>E-16 SHT. 5<br>E-16 SHT. 5<br>E-16 SHT. 5<br>E-16 SHT. 5<br>E-16 SHT. 5                                                                                                                  | 1<br>1<br>1<br>1<br>1<br>1<br>1<br>1<br>1<br>1<br>1<br>1<br>1<br>1<br>1<br>1<br>1<br>1<br>1    | 08/29/12<br>08/29/12<br>08/29/12<br>08/29/12<br>08/29/12<br>08/29/12<br>08/29/12<br>08/29/12<br>08/29/12<br>08/29/12<br>08/29/12<br>08/29/12<br>08/29/12<br>08/29/12<br>08/29/12<br>08/29/12<br>08/29/12<br>08/29/12<br>08/29/12<br>08/29/12<br>08/29/12<br>08/29/12<br>08/29/12<br>08/29/12<br>08/29/12<br>08/29/12<br>08/29/12<br>08/29/12<br>08/29/12<br>08/29/12<br>08/29/12<br>08/29/12<br>08/29/12<br>08/29/12<br>08/29/12<br>08/29/12<br>08/29/12<br>08/29/12<br>08/29/12                                                                                     | LINE LIST<br>INJECTION WELLS IW-21A - PLAN AND SECTIONS<br>INJECTION WELLS IW-21 - PLAN AND SECTIONS<br>INJECTION WELLS IW-21 - PLAN AND SECTIONS<br>TINCLUDED - TO BE PROVIDED AT LATER DATE)<br>ELECTRICAL/INSTRUMENTATION SITE PLAN<br>CONTROL BUILDING SINGLE LINE DIAGRAM<br>CONTROL BUILDING - GROUNDING PLAN AND DETAILS<br>CONTROL BUILDING - LIGHTING PLAN AND DETAILS<br>CONTROL BUILDING - LIGHTING PLAN AND DETAILS<br>CONTROL BUILDING - PANELBOARD SCHEDULES<br>CONTROL BUILDING POWER PLAN<br>CONTROL BUILDING MOTOR SCHEMATIC DIAGRAMS<br>CONTROL BUILDING MOTOR SCHEMATIC DIAGRAMS<br>CONTROL BUILDING MOTOR SCHEMATIC DIAGRAMS<br>CONTROL BUILDING INSTRUMENTATION PLAN AND DETAILS<br>MAIN PLC CONTROL PANEL ARRANGEMENT<br>MAIN PLC CONTROL PANEL ARRANGEMENT<br>MAIN PLC CONTROL PANEL ANALOG UNPUT WIRING DIAGRAM<br>MAIN PLC CONTROL PANEL ANALOG OUTPUT WIRING DIAGRAM<br>MAIN PLC CONTROL PANEL DIGITAL INPUT WIRING DIAGRAM<br>MAIN PLC CONTROL PANEL DIGITAL INPUT WIRING DIAGRAM<br>MAIN PLC CONTROL PANEL DIGITAL INPUT WIRING DIAGRAM<br>MAIN PLC CONTROL PANEL DIGITAL OUTPUT WIRING DIAGRAM<br>MAIN PLC CONTROL PANEL DIGITAL UNPUT WIRING DIAGRAM<br>MAIN PLC CONTROL PANEL DIGITAL OUTPUT WIRING DIAGRAM<br>MAIN PLC CONTROL PANEL DIGITAL OUTPUT WIRING DIAGRAM<br>INJECTION WELLS TYPICAL ELECTRICAL WIRING DIAGRAM<br>TYPICAL INJECTION WELL REMOTE I/O PANEL ARRANGEMENT<br>INJECTION WELLS TYPICAL ELECTRICAL WIRING DIAGRAM<br>INJECTION WELL IW-1 REMOTE I/O PANEL WIRING DIAGRAM<br>INJECTION WELL IW-2 REMOTE I/O PANEL WIRING DIAGRAM<br>INJECTION WELL IW-3 REMOTE I/O PANEL WIRING DIAGRAM<br>INJECTION WELL IW-3 REMOTE I/O PANEL WIRING DIAGRAM<br>INJECTION WELL IW-4 REMOTE I/O PANEL WIRING DIAGRAM<br>INJECTION WELL IW-6 REMOTE I/O PANEL WIRING DIAGRAM                                                                                                      |
| MP-12<br>MP-13<br>MP-14<br>ELECTRICAL /<br>E-01<br>E-02<br>E-03<br>E-04<br>E-05<br>E-06<br>E-07 SHT. 1<br>E-07 SHT. 1<br>E-07 SHT. 2<br>E-08<br>E-09<br>E-10<br>E-11 SHT. 2<br>E-11 SHT. 2<br>E-11 SHT. 3<br>E-11 SHT. 3<br>E-11 SHT. 4<br>E-11 SHT. 5<br>E-11 SHT. 6<br>E-12<br>E-13<br>E-14 SHT. 6<br>E-12<br>E-15<br>E-16 SHT. 1<br>E-16 SHT. 2<br>E-16 SHT. 4<br>E-16 SHT. 5<br>E-16 SHT. 5<br>E-16 SHT. 7                                                                                                                                                | 1<br>1<br>1<br>1<br>1<br>1<br>1<br>1<br>1<br>1<br>1<br>1<br>1<br>1<br>1<br>1<br>1<br>1<br>1    | 08/29/12<br>08/29/12<br>08/29/12<br>08/29/12<br>08/29/12<br>08/29/12<br>08/29/12<br>08/29/12<br>08/29/12<br>08/29/12<br>08/29/12<br>08/29/12<br>08/29/12<br>08/29/12<br>08/29/12<br>08/29/12<br>08/29/12<br>08/29/12<br>08/29/12<br>08/29/12<br>08/29/12<br>08/29/12<br>08/29/12<br>08/29/12<br>08/29/12<br>08/29/12<br>08/29/12<br>08/29/12<br>08/29/12<br>08/29/12<br>08/29/12<br>08/29/12<br>08/29/12<br>08/29/12<br>08/29/12<br>08/29/12<br>08/29/12<br>08/29/12<br>08/29/12<br>08/29/12<br>08/29/12                                                             | LINE LIST<br>INJECTION WELLS IW-21A - PLAN AND SECTIONS<br>INJECTION WELLS IW-21 - PLAN AND SECTIONS<br>INJECTION WELLS IW-21 - PLAN AND SECTIONS<br>T INCLUDED - TO BE PROVIDED AT LATER DATE)<br>ELECTRICAL/INSTRUMENTATION SITE PLAN<br>CONTROL BUILDING SINGLE LINE DIAGRAM<br>CONTROL BUILDING - GROUNDING PLAN AND DETAILS<br>CONTROL BUILDING - LIGHTING PLAN AND DETAILS<br>CONTROL BUILDING - LIGHTING PLAN AND DETAILS<br>CONTROL BUILDING - PANELBOARD SCHEDULES<br>CONTROL BUILDING POWER PLAN<br>CONTROL BUILDING MOTOR SCHEMATIC DIAGRAMS<br>CONTROL BUILDING MOTOR SCHEMATIC DIAGRAMS<br>CONTROL BUILDING MOTOR SCHEMATIC DIAGRAMS<br>CONTROL BUILDING INSTRUMENTATION PLAN AND DETAILS<br>MAIN PLC CONTROL PANEL ARRANGEMENT<br>MAIN PLC CONTROL PANEL ARRANGEMENT<br>MAIN PLC CONTROL PANEL ANALOG INPUT WIRING DIAGRAM<br>MAIN PLC CONTROL PANEL ANALOG OUTPUT WIRING DIAGRAM<br>MAIN PLC CONTROL PANEL DIGITAL INPUT WIRING DIAGRAM<br>MAIN PLC CONTROL PANEL DIGITAL INPUT WIRING DIAGRAM<br>MAIN PLC CONTROL PANEL DIGITAL OUTPUT WIRING DIAGRAM<br>INJECTION WELLS TYPICAL ELECTRICAL WIRING DIAGRAM<br>TYPICAL INJECTION WELL REMOTE I/O PANEL ARRANGEMENT<br>INJECTION WELLS TYPICAL ELECTRICAL WIRING DIAGRAM<br>INJECTION WELL IW-1 REMOTE I/O PANEL WIRING DIAGRAM<br>INJECTION WELL IW-1 REMOTE I/O PANEL WIRING DIAGRAM<br>INJECTION WELL IW-3 REMOTE I/O PANEL WIRING DIAGRAM<br>INJECTION WELL IW-6 REMOTE I/O PANEL WIRING DIAGRAM<br>INJECTION WELL IW-6 REMOTE I/O PANEL WIRING DIAGRAM<br>INJECTION WELL IW-7 REMOTE I/O PANEL WIRING DIAGRAM<br>INJECTION WELL IW-6 REMOTE I/O PANEL WIRING DIAGRAM<br>INJECTION WELL IW-6 REMOTE I/O PANEL WIRING DIAGRAM                                                                                                        |
| MP-12<br>MP-13<br>MP-14<br>ELECTRICAL /<br>E-01<br>E-02<br>E-03<br>E-04<br>E-05<br>E-06<br>E-07 SHT. 1<br>E-07 SHT. 1<br>E-07 SHT. 2<br>E-08<br>E-09<br>E-10<br>E-11 SHT. 2<br>E-11 SHT. 2<br>E-11 SHT. 3<br>E-11 SHT. 3<br>E-11 SHT. 3<br>E-11 SHT. 4<br>E-11 SHT. 5<br>E-11 SHT. 6<br>E-12<br>E-13<br>E-14 SHT. 6<br>E-12<br>E-13<br>E-14 SHT. 1<br>E-16 SHT. 1<br>E-16 SHT. 3<br>E-16 SHT. 4<br>E-16 SHT. 4<br>E-16 SHT. 7<br>E-16 SHT. 7<br>E-16 SHT. 7<br>E-16 SHT. 7<br>E-16 SHT. 7<br>E-16 SHT. 7                                                      | 1<br>1<br>1<br>1<br>1<br>1<br>1<br>1<br>1<br>1<br>1<br>1<br>1<br>1<br>1<br>1<br>1<br>1<br>1    | 08/29/12<br>08/29/12<br>08/29/12<br>08/29/12<br>08/29/12<br>08/29/12<br>08/29/12<br>08/29/12<br>08/29/12<br>08/29/12<br>08/29/12<br>08/29/12<br>08/29/12<br>08/29/12<br>08/29/12<br>08/29/12<br>08/29/12<br>08/29/12<br>08/29/12<br>08/29/12<br>08/29/12<br>08/29/12<br>08/29/12<br>08/29/12<br>08/29/12<br>08/29/12<br>08/29/12<br>08/29/12<br>08/29/12<br>08/29/12<br>08/29/12<br>08/29/12<br>08/29/12<br>08/29/12<br>08/29/12<br>08/29/12<br>08/29/12<br>08/29/12<br>08/29/12<br>08/29/12<br>08/29/12<br>08/29/12                                                 | LINE LIST<br>INJECTION WELLS IW-21A - PLAN AND SECTIONS<br>INJECTION WELLS IW-21 - PLAN AND SECTIONS<br>INTROL BUILDING SINGLE LINE DIAGRAM<br>CONTROL BUILDING SINGLE LINE DIAGRAM<br>CONTROL BUILDING - GROUNDING PLAN AND DETAILS<br>CONTROL BUILDING - LIGHTING PLAN AND DETAILS<br>CONTROL BUILDING - LIGHTING PLAN AND DETAILS<br>CONTROL BUILDING - PANELBOARD SCHEDULES<br>CONTROL BUILDING MOTOR SCHEMATIC DIAGRAMS<br>CONTROL BUILDING MOTOR SCHEMATIC DIAGRAMS<br>CONTROL BUILDING MOTOR SCHEMATIC DIAGRAMS<br>CONTROL BUILDING INSTRUMENTATION PLAN AND DETAILS<br>MAIN PLC CONTROL PANEL ARRANGEMENT<br>MAIN PLC CONTROL PANEL ARRANGEMENT<br>MAIN PLC CONTROL PANEL ANALOG INPUT WIRING DIAGRAM<br>MAIN PLC CONTROL PANEL ANALOG OUTPUT WIRING DIAGRAM<br>MAIN PLC CONTROL PANEL DIGITAL INPUT WIRING DIAGRAM<br>MAIN PLC CONTROL PANEL DIGITAL INPUT WIRING DIAGRAM<br>MAIN PLC CONTROL PANEL DIGITAL OUTPUT WIRING DIAGRAM<br>INJECTION WELLS PLAN, SECTION & DETAILS<br>INJECTION WELLS TYPICAL ELECTRICAL WIRING DIAGRAM<br>TYPICAL INJECTION WELL REMOTE I/O PANEL ARRANGEMENT<br>INJECTION WELL IW-1 REMOTE I/O PANEL WIRING DIAGRAM<br>INJECTION WELL IW-2 REMOTE I/O PANEL WIRING DIAGRAM<br>INJECTION WELL IW-3 REMOTE I/O PANEL WIRING DIAGRAM<br>INJECTION WELL IW-3 REMOTE I/O PANEL WIRING DIAGRAM<br>INJECTION WELL IW-4 REMOTE I/O PANEL WIRING DIAGRAM<br>INJECTION WELL IW-5 REMOTE I/O PANEL WIRING DIAGRAM<br>INJECTION WELL IW-6 REMOTE I/O PANEL WIRING DIAGRAM<br>INJECTION WELL IW-7 REMOTE I/O PANEL WIRING DIAGRAM                                                                                                        |
| MP-12<br>MP-13<br>MP-14<br>ELECTRICAL /<br>E-01<br>E-02<br>E-03<br>E-04<br>E-05<br>E-06<br>E-07 SHT. 1<br>E-07 SHT. 1<br>E-07 SHT. 2<br>E-08<br>E-09<br>E-10<br>E-11 SHT. 2<br>E-11 SHT. 3<br>E-11 SHT. 3<br>E-11 SHT. 3<br>E-11 SHT. 4<br>E-11 SHT. 5<br>E-11 SHT. 5<br>E-11 SHT. 6<br>E-12<br>E-13<br>E-14 SHT. 6<br>E-12<br>E-13<br>E-14 SHT. 1<br>E-16 SHT. 1<br>E-16 SHT. 1<br>E-16 SHT. 4<br>E-16 SHT. 5<br>E-16 SHT. 7<br>E-16 SHT. 15<br>E-16 SHT. 15 | 1<br>1<br>1<br>1<br>1<br>1<br>1<br>1<br>1<br>1<br>1<br>1<br>1<br>1<br>1<br>1<br>1<br>1<br>1    | 08/29/12<br>08/29/12<br>08/29/12<br>08/29/12<br>08/29/12<br>08/29/12<br>08/29/12<br>08/29/12<br>08/29/12<br>08/29/12<br>08/29/12<br>08/29/12<br>08/29/12<br>08/29/12<br>08/29/12<br>08/29/12<br>08/29/12<br>08/29/12<br>08/29/12<br>08/29/12<br>08/29/12<br>08/29/12<br>08/29/12<br>08/29/12<br>08/29/12<br>08/29/12<br>08/29/12<br>08/29/12<br>08/29/12<br>08/29/12<br>08/29/12<br>08/29/12<br>08/29/12<br>08/29/12<br>08/29/12<br>08/29/12<br>08/29/12<br>08/29/12<br>08/29/12<br>08/29/12<br>08/29/12<br>08/29/12<br>08/29/12<br>08/29/12                         | LINE LIST<br>INJECTION WELLS IW-21A - PLAN AND SECTIONS<br>INJECTION WELLS IW-21 - PLAN AND SECTIONS<br>INJECTION WELLS IW-21 - PLAN AND SECTIONS<br>INCLUDED - TO BE PROVIDED AT LATER DATE)<br>ELECTRICAL/INSTRUMENTATION SITE PLAN<br>CONTROL BUILDING SINGLE LINE DIAGRAM<br>CONTROL BUILDING - GROUNDING PLAN AND DETAILS<br>CONTROL BUILDING - LIGHTING PLAN AND DETAILS<br>CONTROL BUILDING - DANELBOARD SCHEDULES<br>CONTROL BUILDING POWER PLAN<br>CONTROL BUILDING MOTOR SCHEMATIC DIAGRAMS<br>CONTROL BUILDING MOTOR SCHEMATIC DIAGRAMS<br>CONTROL BUILDING INSTRUMENTATION PLAN AND DETAILS<br>MAIN PLC CONTROL PANEL ARRANGEMENT<br>MAIN PLC CONTROL PANEL ARRANGEMENT<br>MAIN PLC CONTROL PANEL ANALOG INPUT WIRING DIAGRAM<br>MAIN PLC CONTROL PANEL ANALOG OUTPUT WIRING DIAGRAM<br>MAIN PLC CONTROL PANEL DIGITAL INPUT WIRING DIAGRAM<br>MAIN PLC CONTROL PANEL DIGITAL INPUT WIRING DIAGRAM<br>MAIN PLC CONTROL PANEL DIGITAL INPUT WIRING DIAGRAM<br>MAIN PLC CONTROL PANEL DIGITAL OUTPUT WIRING DIAGRAM<br>MAIN PLC CONTROL PANEL DIGITAL WIRING DIAGRAM<br>MAIN PLC CONTROL PANEL DIGITAL OUTPUT WIRING DIAGRAM<br>MAIN PLC CONTROL PANEL DIGITAL WIRING DIAGRAM<br>MAIN PLC CONTROL PANEL WIRING DIAGRAM<br>INJECTION WELLS HEAT TRACING PLAN, SECTION & DETAILS<br>INJECTION WELLS HEAT TRACING PLAN, SECTION & DETAILS<br>INJECTION WELL W-13 REMOTE I/O PANEL WIRING DIAGRAM<br>INJECTION WELL W-13 REMOTE I/O PANEL WIRING DIAGRAM<br>INJECTION WELL IW-3 REMOTE I/O PANEL WIRING DIAGRAM<br>INJECTION WELL IW-3 REMOTE I/O PANEL WIRING DIAGRAM<br>INJECTION WELL IW-15 REMOTE I/O PANEL WIRING DIAGRAM<br>INJECTION WELL IW-16 REMOTE I/O PANEL WIRING DIAGRAM<br>INJECTION WELL IW-16 REMOTE I/O PAN |
| MP-12<br>MP-13<br>MP-14<br>ELECTRICAL /<br>E-01<br>E-02<br>E-03<br>E-04<br>E-05<br>E-06<br>E-07 SHT. 1<br>E-07 SHT. 1<br>E-07 SHT. 2<br>E-08<br>E-09<br>E-10<br>E-11 SHT. 1<br>E-11 SHT. 2<br>E-11 SHT. 3<br>E-11 SHT. 3<br>E-11 SHT. 3<br>E-11 SHT. 4<br>E-11 SHT. 5<br>E-11 SHT. 6<br>E-12<br>E-13<br>E-14<br>E-15<br>E-16 SHT. 1<br>E-16 SHT. 1<br>E-16 SHT. 3<br>E-16 SHT. 4<br>E-16 SHT. 5<br>E-16 SHT. 5<br>E-16 SHT. 5<br>E-16 SHT. 15<br>E-16 SHT. 15<br>E-16 SHT. 15<br>E-16 SHT. 15<br>E-16 SHT. 16<br>E-16 SHT. 17                                 | 1<br>1<br>1<br>1<br>1<br>1<br>1<br>1<br>1<br>1<br>1<br>1<br>1<br>1<br>1<br>1<br>1<br>1<br>1    | 08/29/12<br>08/29/12<br>08/29/12<br>08/29/12<br>08/29/12<br>08/29/12<br>08/29/12<br>08/29/12<br>08/29/12<br>08/29/12<br>08/29/12<br>08/29/12<br>08/29/12<br>08/29/12<br>08/29/12<br>08/29/12<br>08/29/12<br>08/29/12<br>08/29/12<br>08/29/12<br>08/29/12<br>08/29/12<br>08/29/12<br>08/29/12<br>08/29/12<br>08/29/12<br>08/29/12<br>08/29/12<br>08/29/12<br>08/29/12<br>08/29/12<br>08/29/12<br>08/29/12<br>08/29/12<br>08/29/12<br>08/29/12<br>08/29/12<br>08/29/12<br>08/29/12<br>08/29/12<br>08/29/12<br>08/29/12<br>08/29/12<br>08/29/12<br>08/29/12<br>08/29/12 | LINE LIST<br>INJECTION WELLS IW-21A - PLAN AND SECTIONS<br>INJECTION WELLS IW-21 - PLAN AND SECTIONS<br>INJECTION WELLS IW-21 - PLAN AND SECTIONS<br>INJECTION WELLS IW-21 - PLAN AND SECTIONS<br>INCLUDED - TO BE PROVIDED AT LATER DATE)<br>ELECTRICAL/INSTRUMENTATION SITE PLAN<br>CONTROL BUILDING SINGLE LINE DIAGRAM<br>CONTROL BUILDING - GROUNDING PLAN AND DETAILS<br>CONTROL BUILDING - LIGHTING PLAN AND DETAILS<br>CONTROL BUILDING - PANELBOARD SCHEDULES<br>CONTROL BUILDING POWER PLAN<br>CONTROL BUILDING MOTOR SCHEMATIC DIAGRAMS<br>CONTROL BUILDING MOTOR SCHEMATIC DIAGRAMS<br>CONTROL BUILDING MOTOR SCHEMATIC DIAGRAMS<br>CONTROL BUILDING INSTRUMENTATION PLAN AND DETAILS<br>MAIN PLC CONTROL PANEL ARRANGEMENT<br>MAIN PLC CONTROL PANEL ARRANGEMENT<br>MAIN PLC CONTROL PANEL ANALOG INPUT WIRING DIAGRAM<br>MAIN PLC CONTROL PANEL ANALOG OUTPUT WIRING DIAGRAM<br>MAIN PLC CONTROL PANEL ANALOG OUTPUT WIRING DIAGRAM<br>MAIN PLC CONTROL PANEL DIGITAL INPUT WIRING DIAGRAM<br>MAIN PLC CONTROL PANEL DIGITAL INPUT WIRING DIAGRAM<br>MAIN PLC CONTROL PANEL DIGITAL INPUT WIRING DIAGRAM<br>MAIN PLC CONTROL PANEL DIGITAL OUTPUT WIRING DIAGRAM<br>MAIN PLC CONTROL PANEL DIGITAL OUTPUT WIRING DIAGRAM<br>MAIN PLC CONTROL PANEL DIGITAL INPUT WIRING DIAGRAM<br>INJECTION WELLS TYPICAL ELECTRICAL WIRING DIAGRAM<br>TYPICAL INJECTION WELL REMOTE I/O PANEL ARRANGEMENT<br>INJECTION WELLS TYPICAL ELECTRICAL WIRING DIAGRAM<br>INJECTION WELL IW-3 REMOTE I/O PANEL WIRING DIAGRAM<br>INJECTION WELL IW-4 REMOTE I/O PANEL WIRING DIAGRAM<br>INJECTION WELL IW-5 REMOTE I/O PANEL WIRING DIAGRAM<br>INJECTION WELL IW-16 REMOTE I/O PANEL WIRING DI    |
| MP-12<br>MP-13<br>MP-14<br>ELECTRICAL /<br>E-01<br>E-02<br>E-03<br>E-04<br>E-05<br>E-06<br>E-07 SHT. 1<br>E-07 SHT. 1<br>E-07 SHT. 2<br>E-08<br>E-09<br>E-10<br>E-11 SHT. 2<br>E-11 SHT. 2<br>E-11 SHT. 3<br>E-11 SHT. 3<br>E-11 SHT. 3<br>E-11 SHT. 4<br>E-11 SHT. 5<br>E-11 SHT. 6<br>E-12<br>E-13<br>E-14 SHT. 5<br>E-16 SHT. 1<br>E-16 SHT. 1<br>E-16 SHT. 3<br>E-16 SHT. 4<br>E-16 SHT. 5<br>E-16 SHT. 5<br>E-16 SHT. 7<br>E-16 SHT. 15<br>E-16 SHT. 15<br>E-16 SHT. 16<br>E-16 SHT. 17<br>E-16 SHT. 17<br>E-16 SHT. 17<br>E-16 SHT. 17<br>E-16 SHT. 18  | 1<br>1<br>1<br>1<br>1<br>1<br>1<br>1<br>1<br>1<br>1<br>1<br>1<br>1<br>1<br>1<br>1<br>1<br>1    | 08/29/12<br>08/29/12<br>08/29/12<br>08/29/12<br>08/29/12<br>08/29/12<br>08/29/12<br>08/29/12<br>08/29/12<br>08/29/12<br>08/29/12<br>08/29/12<br>08/29/12<br>08/29/12<br>08/29/12<br>08/29/12<br>08/29/12<br>08/29/12<br>08/29/12<br>08/29/12<br>08/29/12<br>08/29/12<br>08/29/12<br>08/29/12<br>08/29/12<br>08/29/12<br>08/29/12<br>08/29/12<br>08/29/12<br>08/29/12<br>08/29/12<br>08/29/12<br>08/29/12<br>08/29/12<br>08/29/12<br>08/29/12<br>08/29/12<br>08/29/12<br>08/29/12<br>08/29/12<br>08/29/12<br>08/29/12<br>08/29/12<br>08/29/12<br>08/29/12             | LINE LIST<br>INJECTION WELLS IW-21A - PLAN AND SECTIONS<br>INJECTION WELLS IW-21 - PLAN AND SECTIONS<br>INJECTION WELLS IW-21 - PLAN AND SECTIONS<br>INTOLE SECTION WELLS IW-21 - PLAN AND SECTIONS<br>INTOLE SECTION WELLS IW-21 - PLAN AND SECTIONS<br>ELECTRICAL/INSTRUMENTATION SITE PLAN<br>CONTROL BUILDING - GROUNDING PLAN AND DETAILS<br>CONTROL BUILDING - LIGHTING PLAN AND DETAILS<br>CONTROL BUILDING - LIGHTING PLAN AND DETAILS<br>CONTROL BUILDING - PANELBOARD SCHEDULES<br>CONTROL BUILDING POWER PLAN<br>CONTROL BUILDING MOTOR SCHEMATIC DIAGRAMS<br>CONTROL BUILDING INSTRUMENTATION PLAN AND DETAILS<br>MAIN PLC CONTROL PANEL ARRANGEMENT<br>MAIN PLC CONTROL PANEL ARRANGEMENT<br>MAIN PLC CONTROL PANEL ANALOG INPUT WIRING DIAGRAM<br>MAIN PLC CONTROL PANEL ANALOG OUTPUT WIRING DIAGRAM<br>MAIN PLC CONTROL PANEL DIGITAL INPUT WIRING DIAGRAM<br>MAIN PLC CONTROL PANEL DIGITAL INPUT WIRING DIAGRAM<br>MAIN PLC CONTROL PANEL DIGITAL OUTPUT WIRING DIAGRAM<br>INJECTION WELLS TYPICAL ELECTRICAL WIRING DIAGRAM<br>TYPICAL INJECTION WELL REMOTE I/O PANEL ARRANGEMENT<br>INJECTION WELLS TYPICAL ELECTRICAL WIRING DIAGRAM<br>INJECTION WELLI W-1 REMOTE I/O PANEL WIRING DIAGRAM<br>INJECTION WELLI W-2 REMOTE I/O PANEL WIRING DIAGRAM<br>INJECTION WELLI W-3 REMOTE I/O PANEL WIRING DIAGRAM<br>INJECTION WELLI W-4 REMOTE I/O PANEL WIRING DIAGRAM<br>INJECTION WELLI W-5 REMOTE I/O PANEL WIRING DIAGRAM<br>INJECTION WELLI W-16 REMOTE I/O PANEL WIRI    |
| MP-12<br>MP-13<br>MP-14<br>ELECTRICAL /<br>E-01<br>E-02<br>E-03<br>E-04<br>E-05<br>E-06<br>E-07 SHT. 1<br>E-07 SHT. 1<br>E-07 SHT. 2<br>E-08<br>E-09<br>E-10<br>E-11 SHT. 1<br>E-11 SHT. 2<br>E-11 SHT. 3<br>E-11 SHT. 3<br>E-11 SHT. 3<br>E-11 SHT. 4<br>E-11 SHT. 5<br>E-11 SHT. 6<br>E-12<br>E-13<br>E-14<br>E-15<br>E-16 SHT. 1<br>E-16 SHT. 1<br>E-16 SHT. 3<br>E-16 SHT. 4<br>E-16 SHT. 5<br>E-16 SHT. 5<br>E-16 SHT. 5<br>E-16 SHT. 15<br>E-16 SHT. 15<br>E-16 SHT. 15<br>E-16 SHT. 15<br>E-16 SHT. 16<br>E-16 SHT. 17                                 | 1<br>1<br>1<br>1<br>1<br>1<br>1<br>1<br>1<br>1<br>1<br>1<br>1<br>1<br>1<br>1<br>1<br>1<br>1    | 08/29/12<br>08/29/12<br>08/29/12<br>08/29/12<br>08/29/12<br>08/29/12<br>08/29/12<br>08/29/12<br>08/29/12<br>08/29/12<br>08/29/12<br>08/29/12<br>08/29/12<br>08/29/12<br>08/29/12<br>08/29/12<br>08/29/12<br>08/29/12<br>08/29/12<br>08/29/12<br>08/29/12<br>08/29/12<br>08/29/12<br>08/29/12<br>08/29/12<br>08/29/12<br>08/29/12<br>08/29/12<br>08/29/12<br>08/29/12<br>08/29/12<br>08/29/12<br>08/29/12<br>08/29/12<br>08/29/12<br>08/29/12<br>08/29/12<br>08/29/12<br>08/29/12<br>08/29/12<br>08/29/12<br>08/29/12<br>08/29/12<br>08/29/12<br>08/29/12<br>08/29/12 | LINE LIST<br>INJECTION WELLS IW-21A - PLAN AND SECTIONS<br>INJECTION WELLS IW-21 - PLAN AND SECTIONS<br>INJECTION WELLS IW-21 - PLAN AND SECTIONS<br>INJECTION WELLS IW-21 - PLAN AND SECTIONS<br>INCLUDED - TO BE PROVIDED AT LATER DATE)<br>ELECTRICAL/INSTRUMENTATION SITE PLAN<br>CONTROL BUILDING SINGLE LINE DIAGRAM<br>CONTROL BUILDING - GROUNDING PLAN AND DETAILS<br>CONTROL BUILDING - LIGHTING PLAN AND DETAILS<br>CONTROL BUILDING - PANELBOARD SCHEDULES<br>CONTROL BUILDING POWER PLAN<br>CONTROL BUILDING MOTOR SCHEMATIC DIAGRAMS<br>CONTROL BUILDING MOTOR SCHEMATIC DIAGRAMS<br>CONTROL BUILDING MOTOR SCHEMATIC DIAGRAMS<br>CONTROL BUILDING INSTRUMENTATION PLAN AND DETAILS<br>MAIN PLC CONTROL PANEL ARRANGEMENT<br>MAIN PLC CONTROL PANEL ARRANGEMENT<br>MAIN PLC CONTROL PANEL ANALOG INPUT WIRING DIAGRAM<br>MAIN PLC CONTROL PANEL ANALOG OUTPUT WIRING DIAGRAM<br>MAIN PLC CONTROL PANEL ANALOG OUTPUT WIRING DIAGRAM<br>MAIN PLC CONTROL PANEL DIGITAL INPUT WIRING DIAGRAM<br>MAIN PLC CONTROL PANEL DIGITAL INPUT WIRING DIAGRAM<br>MAIN PLC CONTROL PANEL DIGITAL INPUT WIRING DIAGRAM<br>MAIN PLC CONTROL PANEL DIGITAL OUTPUT WIRING DIAGRAM<br>MAIN PLC CONTROL PANEL DIGITAL OUTPUT WIRING DIAGRAM<br>MAIN PLC CONTROL PANEL DIGITAL OUTPUT WIRING DIAGRAM<br>MAIN PLC CONTROL PANEL DIGITAL INPUT WIRING DIAGRAM<br>MAIN PLC CONTROL PANEL DIGITAL INPUT WIRING DIAGRAM<br>MAIN PLC CONTROL PANEL DIGITAL INPUT WIRING DIAGRAM<br>INJECTION WELLS TYPICAL ELECTRICAL WIRING DIAGRAM<br>INJECTION WELLS TYPICAL ELECTRICAL WIRING DIAGRAM<br>INJECTION WELL IW-13 REMOTE I/O PANEL WIRING DIAGRAM<br>INJECTION WELL IW-17 REMOTE I/O PANEL WIRING DIAGRAM<br>INJECTION WELL IW-16 REMOTE I/O PANEL WIRING DIAGRAM<br>INJECTION WELL IW-5 REMOTE I/O PANEL WIRING DIAGRAM<br>INJECTION WELL IW-16 REMOTE I/O PANEL WIRING DIAGRAM                                               |