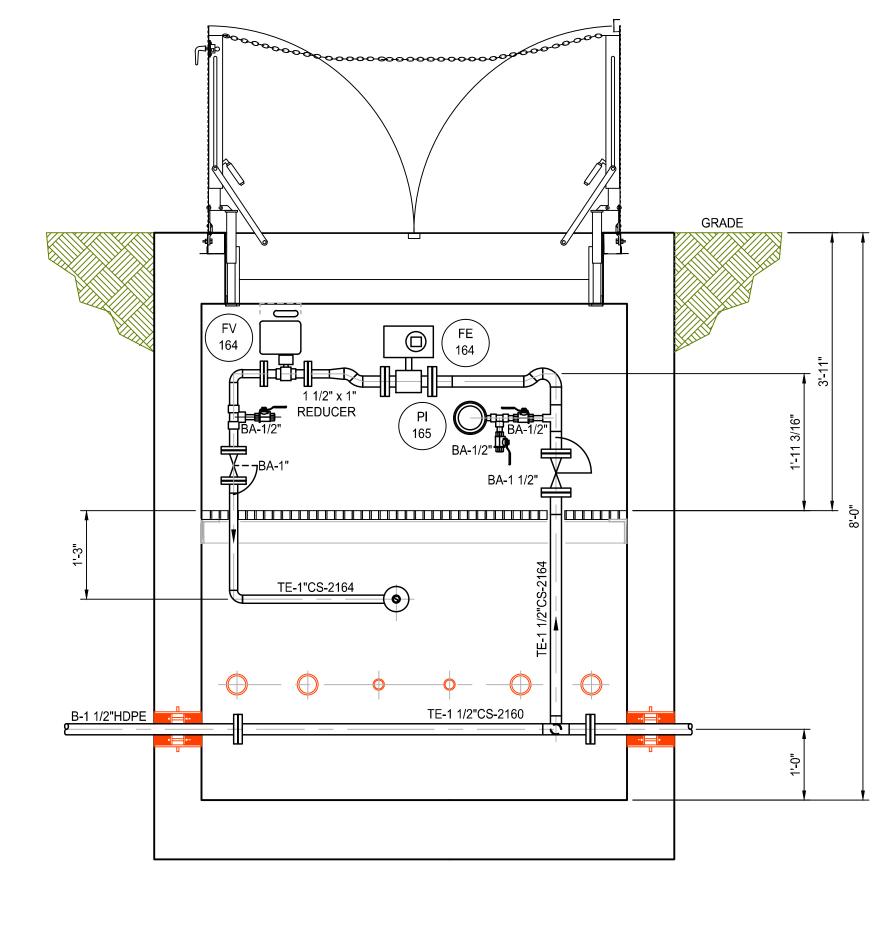

## DRAWING INDEX

| CIVIL / STRUC                                                                                                                                                                                                                                                                                                                                                                                                                                                                                                                                                 | <u>REV. N</u> <sup>e</sup><br>CTURAL                                                           | <u>DATE</u>                                                                                                                                                                                                                                                                                                                                                                                                                                                                                                                                                          | TITLE                                                                                                                                                                                                                                                                                                                                                                                                                                                                                                                                                                                                                                                                                                                                                                                                                                                                                                                                                                                                                                                                                                                                                                                                                                                                                                                                                                                                                                                                                                                                                                                                                                                                                                                                                                                                                                                                                                                                                                                                                                                                                                                                                                                                                                                              |
|---------------------------------------------------------------------------------------------------------------------------------------------------------------------------------------------------------------------------------------------------------------------------------------------------------------------------------------------------------------------------------------------------------------------------------------------------------------------------------------------------------------------------------------------------------------|------------------------------------------------------------------------------------------------|----------------------------------------------------------------------------------------------------------------------------------------------------------------------------------------------------------------------------------------------------------------------------------------------------------------------------------------------------------------------------------------------------------------------------------------------------------------------------------------------------------------------------------------------------------------------|--------------------------------------------------------------------------------------------------------------------------------------------------------------------------------------------------------------------------------------------------------------------------------------------------------------------------------------------------------------------------------------------------------------------------------------------------------------------------------------------------------------------------------------------------------------------------------------------------------------------------------------------------------------------------------------------------------------------------------------------------------------------------------------------------------------------------------------------------------------------------------------------------------------------------------------------------------------------------------------------------------------------------------------------------------------------------------------------------------------------------------------------------------------------------------------------------------------------------------------------------------------------------------------------------------------------------------------------------------------------------------------------------------------------------------------------------------------------------------------------------------------------------------------------------------------------------------------------------------------------------------------------------------------------------------------------------------------------------------------------------------------------------------------------------------------------------------------------------------------------------------------------------------------------------------------------------------------------------------------------------------------------------------------------------------------------------------------------------------------------------------------------------------------------------------------------------------------------------------------------------------------------|
| CI-02                                                                                                                                                                                                                                                                                                                                                                                                                                                                                                                                                         | 1                                                                                              | 08/29/12                                                                                                                                                                                                                                                                                                                                                                                                                                                                                                                                                             | INJECTION WELL SITE PLAN                                                                                                                                                                                                                                                                                                                                                                                                                                                                                                                                                                                                                                                                                                                                                                                                                                                                                                                                                                                                                                                                                                                                                                                                                                                                                                                                                                                                                                                                                                                                                                                                                                                                                                                                                                                                                                                                                                                                                                                                                                                                                                                                                                                                                                           |
| CI-02                                                                                                                                                                                                                                                                                                                                                                                                                                                                                                                                                         | 1                                                                                              | 08/29/12                                                                                                                                                                                                                                                                                                                                                                                                                                                                                                                                                             | INJECTION WELLS IW - 16, 17, 18, 19                                                                                                                                                                                                                                                                                                                                                                                                                                                                                                                                                                                                                                                                                                                                                                                                                                                                                                                                                                                                                                                                                                                                                                                                                                                                                                                                                                                                                                                                                                                                                                                                                                                                                                                                                                                                                                                                                                                                                                                                                                                                                                                                                                                                                                |
| CI-04                                                                                                                                                                                                                                                                                                                                                                                                                                                                                                                                                         | 1                                                                                              | 08/29/12                                                                                                                                                                                                                                                                                                                                                                                                                                                                                                                                                             | MISC. SECTIONS AND DETAILS SECTIONS AND DETAILS                                                                                                                                                                                                                                                                                                                                                                                                                                                                                                                                                                                                                                                                                                                                                                                                                                                                                                                                                                                                                                                                                                                                                                                                                                                                                                                                                                                                                                                                                                                                                                                                                                                                                                                                                                                                                                                                                                                                                                                                                                                                                                                                                                                                                    |
| CI-05                                                                                                                                                                                                                                                                                                                                                                                                                                                                                                                                                         | 1                                                                                              | 08/29/12                                                                                                                                                                                                                                                                                                                                                                                                                                                                                                                                                             | INJECTION WELLS IW - 1 THROUGH IW-7, AND CH - 8                                                                                                                                                                                                                                                                                                                                                                                                                                                                                                                                                                                                                                                                                                                                                                                                                                                                                                                                                                                                                                                                                                                                                                                                                                                                                                                                                                                                                                                                                                                                                                                                                                                                                                                                                                                                                                                                                                                                                                                                                                                                                                                                                                                                                    |
| CI-06                                                                                                                                                                                                                                                                                                                                                                                                                                                                                                                                                         | 1                                                                                              | 08/29/12                                                                                                                                                                                                                                                                                                                                                                                                                                                                                                                                                             | INJECTION WELLS IW - 15, 20, 21, 22                                                                                                                                                                                                                                                                                                                                                                                                                                                                                                                                                                                                                                                                                                                                                                                                                                                                                                                                                                                                                                                                                                                                                                                                                                                                                                                                                                                                                                                                                                                                                                                                                                                                                                                                                                                                                                                                                                                                                                                                                                                                                                                                                                                                                                |
| ST-01                                                                                                                                                                                                                                                                                                                                                                                                                                                                                                                                                         | 1                                                                                              | 08/29/12                                                                                                                                                                                                                                                                                                                                                                                                                                                                                                                                                             | CONTROL BUILDING - GENERAL NOTES                                                                                                                                                                                                                                                                                                                                                                                                                                                                                                                                                                                                                                                                                                                                                                                                                                                                                                                                                                                                                                                                                                                                                                                                                                                                                                                                                                                                                                                                                                                                                                                                                                                                                                                                                                                                                                                                                                                                                                                                                                                                                                                                                                                                                                   |
| ST-02                                                                                                                                                                                                                                                                                                                                                                                                                                                                                                                                                         | 1                                                                                              | 08/29/12                                                                                                                                                                                                                                                                                                                                                                                                                                                                                                                                                             | CONTROL BUILDING - FLOOR PLAN                                                                                                                                                                                                                                                                                                                                                                                                                                                                                                                                                                                                                                                                                                                                                                                                                                                                                                                                                                                                                                                                                                                                                                                                                                                                                                                                                                                                                                                                                                                                                                                                                                                                                                                                                                                                                                                                                                                                                                                                                                                                                                                                                                                                                                      |
| ST-03                                                                                                                                                                                                                                                                                                                                                                                                                                                                                                                                                         | 1                                                                                              | 08/29/12                                                                                                                                                                                                                                                                                                                                                                                                                                                                                                                                                             | CONTROL BUILDING - ELEVATIONS                                                                                                                                                                                                                                                                                                                                                                                                                                                                                                                                                                                                                                                                                                                                                                                                                                                                                                                                                                                                                                                                                                                                                                                                                                                                                                                                                                                                                                                                                                                                                                                                                                                                                                                                                                                                                                                                                                                                                                                                                                                                                                                                                                                                                                      |
| ST-04                                                                                                                                                                                                                                                                                                                                                                                                                                                                                                                                                         | 1                                                                                              | 08/29/12                                                                                                                                                                                                                                                                                                                                                                                                                                                                                                                                                             | CONTROL BUILDING - SECTION AND DETAILS                                                                                                                                                                                                                                                                                                                                                                                                                                                                                                                                                                                                                                                                                                                                                                                                                                                                                                                                                                                                                                                                                                                                                                                                                                                                                                                                                                                                                                                                                                                                                                                                                                                                                                                                                                                                                                                                                                                                                                                                                                                                                                                                                                                                                             |
| ST-05                                                                                                                                                                                                                                                                                                                                                                                                                                                                                                                                                         | 1                                                                                              | 08/29/12                                                                                                                                                                                                                                                                                                                                                                                                                                                                                                                                                             | CONTROL BUILDING - SCHEDULE & DETAILS                                                                                                                                                                                                                                                                                                                                                                                                                                                                                                                                                                                                                                                                                                                                                                                                                                                                                                                                                                                                                                                                                                                                                                                                                                                                                                                                                                                                                                                                                                                                                                                                                                                                                                                                                                                                                                                                                                                                                                                                                                                                                                                                                                                                                              |
| ST-06<br>ST-07                                                                                                                                                                                                                                                                                                                                                                                                                                                                                                                                                | 1<br>1                                                                                         | 08/29/12<br>08/29/12                                                                                                                                                                                                                                                                                                                                                                                                                                                                                                                                                 | CONTROL BUILDING - FOUNDATION PLAN<br>CONTROL BUILDING - MISCELLANEOUS DETAILS                                                                                                                                                                                                                                                                                                                                                                                                                                                                                                                                                                                                                                                                                                                                                                                                                                                                                                                                                                                                                                                                                                                                                                                                                                                                                                                                                                                                                                                                                                                                                                                                                                                                                                                                                                                                                                                                                                                                                                                                                                                                                                                                                                                     |
| ENGINEERING                                                                                                                                                                                                                                                                                                                                                                                                                                                                                                                                                   | S FLOW SH                                                                                      | IFFTS                                                                                                                                                                                                                                                                                                                                                                                                                                                                                                                                                                |                                                                                                                                                                                                                                                                                                                                                                                                                                                                                                                                                                                                                                                                                                                                                                                                                                                                                                                                                                                                                                                                                                                                                                                                                                                                                                                                                                                                                                                                                                                                                                                                                                                                                                                                                                                                                                                                                                                                                                                                                                                                                                                                                                                                                                                                    |
| EF-00                                                                                                                                                                                                                                                                                                                                                                                                                                                                                                                                                         | 1                                                                                              | 08/29/12                                                                                                                                                                                                                                                                                                                                                                                                                                                                                                                                                             | ENGINEERING FLOW SHEET - LEGEND                                                                                                                                                                                                                                                                                                                                                                                                                                                                                                                                                                                                                                                                                                                                                                                                                                                                                                                                                                                                                                                                                                                                                                                                                                                                                                                                                                                                                                                                                                                                                                                                                                                                                                                                                                                                                                                                                                                                                                                                                                                                                                                                                                                                                                    |
| EF-01 S1                                                                                                                                                                                                                                                                                                                                                                                                                                                                                                                                                      | 1                                                                                              | 08/29/12                                                                                                                                                                                                                                                                                                                                                                                                                                                                                                                                                             | ENGINEERING FLOW SHEET - PROCESS EQUIPMENT                                                                                                                                                                                                                                                                                                                                                                                                                                                                                                                                                                                                                                                                                                                                                                                                                                                                                                                                                                                                                                                                                                                                                                                                                                                                                                                                                                                                                                                                                                                                                                                                                                                                                                                                                                                                                                                                                                                                                                                                                                                                                                                                                                                                                         |
| EF-01 S2                                                                                                                                                                                                                                                                                                                                                                                                                                                                                                                                                      | 1                                                                                              | 08/29/12                                                                                                                                                                                                                                                                                                                                                                                                                                                                                                                                                             | ENGINEERING FLOW SHEET - PROCESS EQUIPMENT                                                                                                                                                                                                                                                                                                                                                                                                                                                                                                                                                                                                                                                                                                                                                                                                                                                                                                                                                                                                                                                                                                                                                                                                                                                                                                                                                                                                                                                                                                                                                                                                                                                                                                                                                                                                                                                                                                                                                                                                                                                                                                                                                                                                                         |
| EF-02                                                                                                                                                                                                                                                                                                                                                                                                                                                                                                                                                         | 1                                                                                              | 08/29/12                                                                                                                                                                                                                                                                                                                                                                                                                                                                                                                                                             | ENGINEERING FLOW SHEET - MIDDLE FENCE INJECTION WELI                                                                                                                                                                                                                                                                                                                                                                                                                                                                                                                                                                                                                                                                                                                                                                                                                                                                                                                                                                                                                                                                                                                                                                                                                                                                                                                                                                                                                                                                                                                                                                                                                                                                                                                                                                                                                                                                                                                                                                                                                                                                                                                                                                                                               |
| EF-02<br>EF-03                                                                                                                                                                                                                                                                                                                                                                                                                                                                                                                                                | 1                                                                                              | 08/29/12                                                                                                                                                                                                                                                                                                                                                                                                                                                                                                                                                             | ENGINEERING FLOW SHEET - MIDDLE FENCE INJECTION WELL                                                                                                                                                                                                                                                                                                                                                                                                                                                                                                                                                                                                                                                                                                                                                                                                                                                                                                                                                                                                                                                                                                                                                                                                                                                                                                                                                                                                                                                                                                                                                                                                                                                                                                                                                                                                                                                                                                                                                                                                                                                                                                                                                                                                               |
| EF-03<br>EF-04                                                                                                                                                                                                                                                                                                                                                                                                                                                                                                                                                | 1                                                                                              | 08/29/12                                                                                                                                                                                                                                                                                                                                                                                                                                                                                                                                                             | ENGINEERING FLOW SHEET - MIDDLE FENCE INJECTION WELL                                                                                                                                                                                                                                                                                                                                                                                                                                                                                                                                                                                                                                                                                                                                                                                                                                                                                                                                                                                                                                                                                                                                                                                                                                                                                                                                                                                                                                                                                                                                                                                                                                                                                                                                                                                                                                                                                                                                                                                                                                                                                                                                                                                                               |
| EF-04<br>EF-05                                                                                                                                                                                                                                                                                                                                                                                                                                                                                                                                                | 1                                                                                              | 08/29/12                                                                                                                                                                                                                                                                                                                                                                                                                                                                                                                                                             | ENGINEERING FLOW SHEET - MIDDLE FENCE INJECTION WELL<br>ENGINEERING FLOW SHEET - MIDDLE FENCE INJECTION WELL                                                                                                                                                                                                                                                                                                                                                                                                                                                                                                                                                                                                                                                                                                                                                                                                                                                                                                                                                                                                                                                                                                                                                                                                                                                                                                                                                                                                                                                                                                                                                                                                                                                                                                                                                                                                                                                                                                                                                                                                                                                                                                                                                       |
| EF-05<br>EF-06                                                                                                                                                                                                                                                                                                                                                                                                                                                                                                                                                | 1                                                                                              | 08/29/12                                                                                                                                                                                                                                                                                                                                                                                                                                                                                                                                                             | ENGINEERING FLOW SHEET - MIDDLE FENCE INJECTION WELL<br>ENGINEERING FLOW SHEET - NORTH FENCE INJECTION WELL                                                                                                                                                                                                                                                                                                                                                                                                                                                                                                                                                                                                                                                                                                                                                                                                                                                                                                                                                                                                                                                                                                                                                                                                                                                                                                                                                                                                                                                                                                                                                                                                                                                                                                                                                                                                                                                                                                                                                                                                                                                                                                                                                        |
| EF-06<br>EF-07                                                                                                                                                                                                                                                                                                                                                                                                                                                                                                                                                | 1                                                                                              | 08/29/12                                                                                                                                                                                                                                                                                                                                                                                                                                                                                                                                                             | ENGINEERING FLOW SHEET - NORTH FENCE INJECTION WELL<br>ENGINEERING FLOW SHEET - NORTH FENCE INJECTION WELL                                                                                                                                                                                                                                                                                                                                                                                                                                                                                                                                                                                                                                                                                                                                                                                                                                                                                                                                                                                                                                                                                                                                                                                                                                                                                                                                                                                                                                                                                                                                                                                                                                                                                                                                                                                                                                                                                                                                                                                                                                                                                                                                                         |
| EF-07<br>EF-08                                                                                                                                                                                                                                                                                                                                                                                                                                                                                                                                                | 1                                                                                              | 08/29/12                                                                                                                                                                                                                                                                                                                                                                                                                                                                                                                                                             | ENGINEERING FLOW SHEET - NORTH FENCE INJECTION WELL<br>ENGINEERING FLOW SHEET - NORTH FENCE INJECTION WELL                                                                                                                                                                                                                                                                                                                                                                                                                                                                                                                                                                                                                                                                                                                                                                                                                                                                                                                                                                                                                                                                                                                                                                                                                                                                                                                                                                                                                                                                                                                                                                                                                                                                                                                                                                                                                                                                                                                                                                                                                                                                                                                                                         |
| MECHANICAL                                                                                                                                                                                                                                                                                                                                                                                                                                                                                                                                                    | / PIPING                                                                                       | , <b></b> , 1 <b>-</b>                                                                                                                                                                                                                                                                                                                                                                                                                                                                                                                                               |                                                                                                                                                                                                                                                                                                                                                                                                                                                                                                                                                                                                                                                                                                                                                                                                                                                                                                                                                                                                                                                                                                                                                                                                                                                                                                                                                                                                                                                                                                                                                                                                                                                                                                                                                                                                                                                                                                                                                                                                                                                                                                                                                                                                                                                                    |
| MP-01                                                                                                                                                                                                                                                                                                                                                                                                                                                                                                                                                         |                                                                                                | 08/29/12                                                                                                                                                                                                                                                                                                                                                                                                                                                                                                                                                             | CONTROL BUILDING AND WELL - FIELD PIPING PLAN                                                                                                                                                                                                                                                                                                                                                                                                                                                                                                                                                                                                                                                                                                                                                                                                                                                                                                                                                                                                                                                                                                                                                                                                                                                                                                                                                                                                                                                                                                                                                                                                                                                                                                                                                                                                                                                                                                                                                                                                                                                                                                                                                                                                                      |
| MP-02                                                                                                                                                                                                                                                                                                                                                                                                                                                                                                                                                         | 1                                                                                              | 08/29/12                                                                                                                                                                                                                                                                                                                                                                                                                                                                                                                                                             | CONTROL BUILDING - EQUIPMENT LAYOUT AT GRADE                                                                                                                                                                                                                                                                                                                                                                                                                                                                                                                                                                                                                                                                                                                                                                                                                                                                                                                                                                                                                                                                                                                                                                                                                                                                                                                                                                                                                                                                                                                                                                                                                                                                                                                                                                                                                                                                                                                                                                                                                                                                                                                                                                                                                       |
| MP-03                                                                                                                                                                                                                                                                                                                                                                                                                                                                                                                                                         | 1                                                                                              | 08/29/12                                                                                                                                                                                                                                                                                                                                                                                                                                                                                                                                                             | CONTROL BUILDING - EQUIPMENT LAYOUT (UPPER)                                                                                                                                                                                                                                                                                                                                                                                                                                                                                                                                                                                                                                                                                                                                                                                                                                                                                                                                                                                                                                                                                                                                                                                                                                                                                                                                                                                                                                                                                                                                                                                                                                                                                                                                                                                                                                                                                                                                                                                                                                                                                                                                                                                                                        |
| MP-04                                                                                                                                                                                                                                                                                                                                                                                                                                                                                                                                                         | 1                                                                                              | 08/29/12                                                                                                                                                                                                                                                                                                                                                                                                                                                                                                                                                             | CONTROL BUILDING - EQUIPMENT SECTIONS                                                                                                                                                                                                                                                                                                                                                                                                                                                                                                                                                                                                                                                                                                                                                                                                                                                                                                                                                                                                                                                                                                                                                                                                                                                                                                                                                                                                                                                                                                                                                                                                                                                                                                                                                                                                                                                                                                                                                                                                                                                                                                                                                                                                                              |
| MP-05                                                                                                                                                                                                                                                                                                                                                                                                                                                                                                                                                         | 1                                                                                              | 08/29/12                                                                                                                                                                                                                                                                                                                                                                                                                                                                                                                                                             | WELL DETAILS                                                                                                                                                                                                                                                                                                                                                                                                                                                                                                                                                                                                                                                                                                                                                                                                                                                                                                                                                                                                                                                                                                                                                                                                                                                                                                                                                                                                                                                                                                                                                                                                                                                                                                                                                                                                                                                                                                                                                                                                                                                                                                                                                                                                                                                       |
| MP-06                                                                                                                                                                                                                                                                                                                                                                                                                                                                                                                                                         | 1                                                                                              | 08/29/12                                                                                                                                                                                                                                                                                                                                                                                                                                                                                                                                                             | INJECTION WELLS IW-16, 17, 18 & 19 - PLAN AND SECTIONS                                                                                                                                                                                                                                                                                                                                                                                                                                                                                                                                                                                                                                                                                                                                                                                                                                                                                                                                                                                                                                                                                                                                                                                                                                                                                                                                                                                                                                                                                                                                                                                                                                                                                                                                                                                                                                                                                                                                                                                                                                                                                                                                                                                                             |
| MP-07                                                                                                                                                                                                                                                                                                                                                                                                                                                                                                                                                         | 1                                                                                              | 08/29/12                                                                                                                                                                                                                                                                                                                                                                                                                                                                                                                                                             | INJECTION WELLS IW-15, 20 AND 22 - PLAN AND SECTIONS                                                                                                                                                                                                                                                                                                                                                                                                                                                                                                                                                                                                                                                                                                                                                                                                                                                                                                                                                                                                                                                                                                                                                                                                                                                                                                                                                                                                                                                                                                                                                                                                                                                                                                                                                                                                                                                                                                                                                                                                                                                                                                                                                                                                               |
| MP-08                                                                                                                                                                                                                                                                                                                                                                                                                                                                                                                                                         | 1                                                                                              | 08/29/12                                                                                                                                                                                                                                                                                                                                                                                                                                                                                                                                                             |                                                                                                                                                                                                                                                                                                                                                                                                                                                                                                                                                                                                                                                                                                                                                                                                                                                                                                                                                                                                                                                                                                                                                                                                                                                                                                                                                                                                                                                                                                                                                                                                                                                                                                                                                                                                                                                                                                                                                                                                                                                                                                                                                                                                                                                                    |
| MP-09                                                                                                                                                                                                                                                                                                                                                                                                                                                                                                                                                         | 1                                                                                              | 08/29/12                                                                                                                                                                                                                                                                                                                                                                                                                                                                                                                                                             | INJECTION WELL IW-08 - PLAN AND SECTIONS                                                                                                                                                                                                                                                                                                                                                                                                                                                                                                                                                                                                                                                                                                                                                                                                                                                                                                                                                                                                                                                                                                                                                                                                                                                                                                                                                                                                                                                                                                                                                                                                                                                                                                                                                                                                                                                                                                                                                                                                                                                                                                                                                                                                                           |
| MP-10                                                                                                                                                                                                                                                                                                                                                                                                                                                                                                                                                         | 1                                                                                              | 08/29/12                                                                                                                                                                                                                                                                                                                                                                                                                                                                                                                                                             | INJECTION WELLS IW-01 THRU IW-07 - PLAN AND SECTIONS                                                                                                                                                                                                                                                                                                                                                                                                                                                                                                                                                                                                                                                                                                                                                                                                                                                                                                                                                                                                                                                                                                                                                                                                                                                                                                                                                                                                                                                                                                                                                                                                                                                                                                                                                                                                                                                                                                                                                                                                                                                                                                                                                                                                               |
|                                                                                                                                                                                                                                                                                                                                                                                                                                                                                                                                                               |                                                                                                |                                                                                                                                                                                                                                                                                                                                                                                                                                                                                                                                                                      |                                                                                                                                                                                                                                                                                                                                                                                                                                                                                                                                                                                                                                                                                                                                                                                                                                                                                                                                                                                                                                                                                                                                                                                                                                                                                                                                                                                                                                                                                                                                                                                                                                                                                                                                                                                                                                                                                                                                                                                                                                                                                                                                                                                                                                                                    |
| MP-11                                                                                                                                                                                                                                                                                                                                                                                                                                                                                                                                                         |                                                                                                |                                                                                                                                                                                                                                                                                                                                                                                                                                                                                                                                                                      | REMOVED                                                                                                                                                                                                                                                                                                                                                                                                                                                                                                                                                                                                                                                                                                                                                                                                                                                                                                                                                                                                                                                                                                                                                                                                                                                                                                                                                                                                                                                                                                                                                                                                                                                                                                                                                                                                                                                                                                                                                                                                                                                                                                                                                                                                                                                            |
| MP-11<br>MP-12                                                                                                                                                                                                                                                                                                                                                                                                                                                                                                                                                | 1                                                                                              | 08/29/12                                                                                                                                                                                                                                                                                                                                                                                                                                                                                                                                                             | REMOVED<br>LINE LIST                                                                                                                                                                                                                                                                                                                                                                                                                                                                                                                                                                                                                                                                                                                                                                                                                                                                                                                                                                                                                                                                                                                                                                                                                                                                                                                                                                                                                                                                                                                                                                                                                                                                                                                                                                                                                                                                                                                                                                                                                                                                                                                                                                                                                                               |
|                                                                                                                                                                                                                                                                                                                                                                                                                                                                                                                                                               | 1<br>1                                                                                         | 08/29/12<br>08/29/12                                                                                                                                                                                                                                                                                                                                                                                                                                                                                                                                                 |                                                                                                                                                                                                                                                                                                                                                                                                                                                                                                                                                                                                                                                                                                                                                                                                                                                                                                                                                                                                                                                                                                                                                                                                                                                                                                                                                                                                                                                                                                                                                                                                                                                                                                                                                                                                                                                                                                                                                                                                                                                                                                                                                                                                                                                                    |
| MP-12                                                                                                                                                                                                                                                                                                                                                                                                                                                                                                                                                         |                                                                                                |                                                                                                                                                                                                                                                                                                                                                                                                                                                                                                                                                                      | LINE LIST                                                                                                                                                                                                                                                                                                                                                                                                                                                                                                                                                                                                                                                                                                                                                                                                                                                                                                                                                                                                                                                                                                                                                                                                                                                                                                                                                                                                                                                                                                                                                                                                                                                                                                                                                                                                                                                                                                                                                                                                                                                                                                                                                                                                                                                          |
| MP-12<br>MP-13<br>MP-14                                                                                                                                                                                                                                                                                                                                                                                                                                                                                                                                       | 1<br>1                                                                                         | 08/29/12<br>08/29/12                                                                                                                                                                                                                                                                                                                                                                                                                                                                                                                                                 | LINE LIST<br>INJECTION WELLS IW-21A - PLAN AND SECTIONS                                                                                                                                                                                                                                                                                                                                                                                                                                                                                                                                                                                                                                                                                                                                                                                                                                                                                                                                                                                                                                                                                                                                                                                                                                                                                                                                                                                                                                                                                                                                                                                                                                                                                                                                                                                                                                                                                                                                                                                                                                                                                                                                                                                                            |
| MP-12<br>MP-13<br>MP-14                                                                                                                                                                                                                                                                                                                                                                                                                                                                                                                                       | 1<br>1                                                                                         | 08/29/12<br>08/29/12                                                                                                                                                                                                                                                                                                                                                                                                                                                                                                                                                 | LINE LIST<br>INJECTION WELLS IW-21A - PLAN AND SECTIONS<br>INJECTION WELLS IW-21 - PLAN AND SECTIONS                                                                                                                                                                                                                                                                                                                                                                                                                                                                                                                                                                                                                                                                                                                                                                                                                                                                                                                                                                                                                                                                                                                                                                                                                                                                                                                                                                                                                                                                                                                                                                                                                                                                                                                                                                                                                                                                                                                                                                                                                                                                                                                                                               |
| MP-12<br>MP-13<br>MP-14<br>ELECTRICAL /                                                                                                                                                                                                                                                                                                                                                                                                                                                                                                                       | 1<br>1<br>/ INSTRUM                                                                            | 08/29/12<br>08/29/12<br>ENTATION (NO                                                                                                                                                                                                                                                                                                                                                                                                                                                                                                                                 | LINE LIST<br>INJECTION WELLS IW-21A - PLAN AND SECTIONS<br>INJECTION WELLS IW-21 - PLAN AND SECTIONS<br>T INCLUDED - TO BE PROVIDED AT LATER DATE)                                                                                                                                                                                                                                                                                                                                                                                                                                                                                                                                                                                                                                                                                                                                                                                                                                                                                                                                                                                                                                                                                                                                                                                                                                                                                                                                                                                                                                                                                                                                                                                                                                                                                                                                                                                                                                                                                                                                                                                                                                                                                                                 |
| MP-12<br>MP-13<br>MP-14<br><u>ELECTRICAL /</u><br>E-01                                                                                                                                                                                                                                                                                                                                                                                                                                                                                                        | 1<br>1<br>/ INSTRUM                                                                            | 08/29/12<br>08/29/12<br><u>ENTATION</u> (NO<br>08/29/12                                                                                                                                                                                                                                                                                                                                                                                                                                                                                                              | LINE LIST<br>INJECTION WELLS IW-21A - PLAN AND SECTIONS<br>INJECTION WELLS IW-21 - PLAN AND SECTIONS<br>T INCLUDED - TO BE PROVIDED AT LATER DATE)<br>ELECTRICAL/INSTRUMENTATION SITE PLAN                                                                                                                                                                                                                                                                                                                                                                                                                                                                                                                                                                                                                                                                                                                                                                                                                                                                                                                                                                                                                                                                                                                                                                                                                                                                                                                                                                                                                                                                                                                                                                                                                                                                                                                                                                                                                                                                                                                                                                                                                                                                         |
| MP-12<br>MP-13<br>MP-14<br>ELECTRICAL /<br>E-01<br>E-02                                                                                                                                                                                                                                                                                                                                                                                                                                                                                                       | 1<br>1<br>/ INSTRUM                                                                            | 08/29/12<br>08/29/12<br>ENTATION (NO<br>08/29/12<br>08/29/12                                                                                                                                                                                                                                                                                                                                                                                                                                                                                                         | LINE LIST<br>INJECTION WELLS IW-21A - PLAN AND SECTIONS<br>INJECTION WELLS IW-21 - PLAN AND SECTIONS<br>T INCLUDED - TO BE PROVIDED AT LATER DATE)<br>ELECTRICAL/INSTRUMENTATION SITE PLAN<br>CONTROL BUILDING SINGLE LINE DIAGRAM                                                                                                                                                                                                                                                                                                                                                                                                                                                                                                                                                                                                                                                                                                                                                                                                                                                                                                                                                                                                                                                                                                                                                                                                                                                                                                                                                                                                                                                                                                                                                                                                                                                                                                                                                                                                                                                                                                                                                                                                                                 |
| MP-12<br>MP-13<br>MP-14<br>E-01<br>E-02<br>E-03                                                                                                                                                                                                                                                                                                                                                                                                                                                                                                               | 1<br>1<br>/ INSTRUM                                                                            | 08/29/12<br>08/29/12<br>ENTATION (NO<br>08/29/12<br>08/29/12<br>08/29/12                                                                                                                                                                                                                                                                                                                                                                                                                                                                                             | LINE LIST<br>INJECTION WELLS IW-21A - PLAN AND SECTIONS<br>INJECTION WELLS IW-21 - PLAN AND SECTIONS<br>T INCLUDED - TO BE PROVIDED AT LATER DATE)<br>ELECTRICAL/INSTRUMENTATION SITE PLAN<br>CONTROL BUILDING SINGLE LINE DIAGRAM<br>CONTROL BUILDING - GROUNDING PLAN AND DETAILS                                                                                                                                                                                                                                                                                                                                                                                                                                                                                                                                                                                                                                                                                                                                                                                                                                                                                                                                                                                                                                                                                                                                                                                                                                                                                                                                                                                                                                                                                                                                                                                                                                                                                                                                                                                                                                                                                                                                                                                |
| MP-12<br>MP-13<br>MP-14<br>E-01<br>E-02<br>E-03<br>E-04                                                                                                                                                                                                                                                                                                                                                                                                                                                                                                       | 1<br>1<br>/ INSTRUM                                                                            | 08/29/12<br>08/29/12<br>ENTATION (NO<br>08/29/12<br>08/29/12<br>08/29/12<br>08/29/12                                                                                                                                                                                                                                                                                                                                                                                                                                                                                 | LINE LIST<br>INJECTION WELLS IW-21A - PLAN AND SECTIONS<br>INJECTION WELLS IW-21 - PLAN AND SECTIONS<br>T INCLUDED - TO BE PROVIDED AT LATER DATE)<br>ELECTRICAL/INSTRUMENTATION SITE PLAN<br>CONTROL BUILDING SINGLE LINE DIAGRAM<br>CONTROL BUILDING - GROUNDING PLAN AND DETAILS<br>CONTROL BUILDING - LIGHTING PLAN AND DETAILS                                                                                                                                                                                                                                                                                                                                                                                                                                                                                                                                                                                                                                                                                                                                                                                                                                                                                                                                                                                                                                                                                                                                                                                                                                                                                                                                                                                                                                                                                                                                                                                                                                                                                                                                                                                                                                                                                                                                |
| MP-12<br>MP-13<br>MP-14<br>E-01<br>E-02<br>E-03<br>E-04<br>E-05                                                                                                                                                                                                                                                                                                                                                                                                                                                                                               | 1<br>1<br>/ INSTRUM                                                                            | 08/29/12<br>08/29/12<br>ENTATION (NO<br>08/29/12<br>08/29/12<br>08/29/12<br>08/29/12<br>08/29/12                                                                                                                                                                                                                                                                                                                                                                                                                                                                     | LINE LIST<br>INJECTION WELLS IW-21A - PLAN AND SECTIONS<br>INJECTION WELLS IW-21 - PLAN AND SECTIONS<br>T INCLUDED - TO BE PROVIDED AT LATER DATE)<br>ELECTRICAL/INSTRUMENTATION SITE PLAN<br>CONTROL BUILDING SINGLE LINE DIAGRAM<br>CONTROL BUILDING - GROUNDING PLAN AND DETAILS<br>CONTROL BUILDING - LIGHTING PLAN AND DETAILS<br>CONTROL BUILDING - PANELBOARD SCHEDULES                                                                                                                                                                                                                                                                                                                                                                                                                                                                                                                                                                                                                                                                                                                                                                                                                                                                                                                                                                                                                                                                                                                                                                                                                                                                                                                                                                                                                                                                                                                                                                                                                                                                                                                                                                                                                                                                                     |
| MP-12<br>MP-13<br>MP-14<br>E-01<br>E-02<br>E-03<br>E-04<br>E-05<br>E-06                                                                                                                                                                                                                                                                                                                                                                                                                                                                                       | 1<br>1<br>/ INSTRUM                                                                            | 08/29/12<br>08/29/12<br>ENTATION (NO<br>08/29/12<br>08/29/12<br>08/29/12<br>08/29/12<br>08/29/12<br>08/29/12                                                                                                                                                                                                                                                                                                                                                                                                                                                         | LINE LIST<br>INJECTION WELLS IW-21A - PLAN AND SECTIONS<br>INJECTION WELLS IW-21 - PLAN AND SECTIONS<br>T INCLUDED - TO BE PROVIDED AT LATER DATE)<br>ELECTRICAL/INSTRUMENTATION SITE PLAN<br>CONTROL BUILDING SINGLE LINE DIAGRAM<br>CONTROL BUILDING - GROUNDING PLAN AND DETAILS<br>CONTROL BUILDING - LIGHTING PLAN AND DETAILS<br>CONTROL BUILDING - PANELBOARD SCHEDULES<br>CONTROL BUILDING POWER PLAN                                                                                                                                                                                                                                                                                                                                                                                                                                                                                                                                                                                                                                                                                                                                                                                                                                                                                                                                                                                                                                                                                                                                                                                                                                                                                                                                                                                                                                                                                                                                                                                                                                                                                                                                                                                                                                                      |
| MP-12<br>MP-13<br>MP-14<br>ELECTRICAL /<br>E-01<br>E-02<br>E-03<br>E-04<br>E-05<br>E-06<br>E-07 SHT. 1<br>E-07 SHT. 2<br>E-08                                                                                                                                                                                                                                                                                                                                                                                                                                 | 1<br>1<br>/ INSTRUM                                                                            | 08/29/12<br>08/29/12<br>ENTATION (NO<br>08/29/12<br>08/29/12<br>08/29/12<br>08/29/12<br>08/29/12<br>08/29/12<br>08/29/12<br>08/29/12<br>08/29/12<br>08/29/12                                                                                                                                                                                                                                                                                                                                                                                                         | LINE LIST<br>INJECTION WELLS IW-21A - PLAN AND SECTIONS<br>INJECTION WELLS IW-21 - PLAN AND SECTIONS<br>T INCLUDED - TO BE PROVIDED AT LATER DATE)<br>ELECTRICAL/INSTRUMENTATION SITE PLAN<br>CONTROL BUILDING SINGLE LINE DIAGRAM<br>CONTROL BUILDING - GROUNDING PLAN AND DETAILS<br>CONTROL BUILDING - LIGHTING PLAN AND DETAILS<br>CONTROL BUILDING - PANELBOARD SCHEDULES<br>CONTROL BUILDING POWER PLAN<br>CONTROL BUILDING MOTOR SCHEMATIC DIAGRAMS                                                                                                                                                                                                                                                                                                                                                                                                                                                                                                                                                                                                                                                                                                                                                                                                                                                                                                                                                                                                                                                                                                                                                                                                                                                                                                                                                                                                                                                                                                                                                                                                                                                                                                                                                                                                         |
| MP-12<br>MP-13<br>MP-14<br>ELECTRICAL /<br>E-01<br>E-02<br>E-03<br>E-04<br>E-05<br>E-06<br>E-07 SHT. 1<br>E-07 SHT. 2<br>E-08<br>E-09                                                                                                                                                                                                                                                                                                                                                                                                                         | 1<br>1<br>/ INSTRUM                                                                            | 08/29/12<br>08/29/12<br>ENTATION (NO<br>08/29/12<br>08/29/12<br>08/29/12<br>08/29/12<br>08/29/12<br>08/29/12<br>08/29/12<br>08/29/12<br>08/29/12<br>08/29/12<br>08/29/12                                                                                                                                                                                                                                                                                                                                                                                             | LINE LIST<br>INJECTION WELLS IW-21A - PLAN AND SECTIONS<br>INJECTION WELLS IW-21 - PLAN AND SECTIONS<br>TINCLUDED - TO BE PROVIDED AT LATER DATE)<br>ELECTRICAL/INSTRUMENTATION SITE PLAN<br>CONTROL BUILDING SINGLE LINE DIAGRAM<br>CONTROL BUILDING - GROUNDING PLAN AND DETAILS<br>CONTROL BUILDING - LIGHTING PLAN AND DETAILS<br>CONTROL BUILDING - PANELBOARD SCHEDULES<br>CONTROL BUILDING POWER PLAN<br>CONTROL BUILDING MOTOR SCHEMATIC DIAGRAMS<br>CONTROL BUILDING MOTOR SCHEMATIC DIAGRAMS<br>CONTROL BUILDING MOTOR SCHEMATIC DIAGRAMS<br>CONTROL BUILDING MOTOR SCHEMATIC DIAGRAMS<br>CONTROL SYSTEM NETWORK ARCHITECTURE<br>CONTROL BUILDING INSTRUMENTATION PLAN AND DETAILS                                                                                                                                                                                                                                                                                                                                                                                                                                                                                                                                                                                                                                                                                                                                                                                                                                                                                                                                                                                                                                                                                                                                                                                                                                                                                                                                                                                                                                                                                                                                                                       |
| MP-12<br>MP-13<br>MP-14<br>ELECTRICAL /<br>E-01<br>E-02<br>E-03<br>E-04<br>E-05<br>E-06<br>E-07 SHT. 1<br>E-07 SHT. 2<br>E-08<br>E-09<br>E-10                                                                                                                                                                                                                                                                                                                                                                                                                 | 1<br>1<br>/ INSTRUM                                                                            | 08/29/12<br>08/29/12<br>ENTATION (NO<br>08/29/12<br>08/29/12<br>08/29/12<br>08/29/12<br>08/29/12<br>08/29/12<br>08/29/12<br>08/29/12<br>08/29/12<br>08/29/12<br>08/29/12<br>08/29/12                                                                                                                                                                                                                                                                                                                                                                                 | LINE LIST<br>INJECTION WELLS IW-21A - PLAN AND SECTIONS<br>INJECTION WELLS IW-21 - PLAN AND SECTIONS<br>TINCLUDED - TO BE PROVIDED AT LATER DATE)<br>ELECTRICAL/INSTRUMENTATION SITE PLAN<br>CONTROL BUILDING SINGLE LINE DIAGRAM<br>CONTROL BUILDING - GROUNDING PLAN AND DETAILS<br>CONTROL BUILDING - LIGHTING PLAN AND DETAILS<br>CONTROL BUILDING - PANELBOARD SCHEDULES<br>CONTROL BUILDING MOTOR SCHEMATIC DIAGRAMS<br>CONTROL BUILDING MOTOR SCHEMATIC DIAGRAMS<br>CONTROL BUILDING MOTOR SCHEMATIC DIAGRAMS<br>CONTROL BUILDING INSTRUMENTATION PLAN AND DETAILS<br>MAIN PLC CONTROL PANEL ARRANGEMENT                                                                                                                                                                                                                                                                                                                                                                                                                                                                                                                                                                                                                                                                                                                                                                                                                                                                                                                                                                                                                                                                                                                                                                                                                                                                                                                                                                                                                                                                                                                                                                                                                                                    |
| MP-12<br>MP-13<br>MP-14<br>ELECTRICAL /<br>E-01<br>E-02<br>E-03<br>E-04<br>E-05<br>E-06<br>E-07 SHT. 1<br>E-07 SHT. 2<br>E-08<br>E-09<br>E-10<br>E-11 SHT. 1                                                                                                                                                                                                                                                                                                                                                                                                  | 1<br>1<br>/ INSTRUM                                                                            | 08/29/12<br>08/29/12<br>ENTATION (NO<br>08/29/12<br>08/29/12<br>08/29/12<br>08/29/12<br>08/29/12<br>08/29/12<br>08/29/12<br>08/29/12<br>08/29/12<br>08/29/12<br>08/29/12<br>08/29/12<br>08/29/12                                                                                                                                                                                                                                                                                                                                                                     | LINE LIST<br>INJECTION WELLS IW-21A - PLAN AND SECTIONS<br>INJECTION WELLS IW-21 - PLAN AND SECTIONS<br>INJECTION WELLS IW-21 - PLAN AND SECTIONS<br>TINCLUDED - TO BE PROVIDED AT LATER DATE)<br>ELECTRICAL/INSTRUMENTATION SITE PLAN<br>CONTROL BUILDING SINGLE LINE DIAGRAM<br>CONTROL BUILDING - GROUNDING PLAN AND DETAILS<br>CONTROL BUILDING - LIGHTING PLAN AND DETAILS<br>CONTROL BUILDING - PANELBOARD SCHEDULES<br>CONTROL BUILDING POWER PLAN<br>CONTROL BUILDING MOTOR SCHEMATIC DIAGRAMS<br>CONTROL BUILDING MOTOR SCHEMATIC DIAGRAMS<br>CONTROL BUILDING INSTRUMENTATION PLAN AND DETAILS<br>MAIN PLC CONTROL PANEL ARRANGEMENT<br>MAIN PLC CONTROL PANEL WIRING DIAGRAM                                                                                                                                                                                                                                                                                                                                                                                                                                                                                                                                                                                                                                                                                                                                                                                                                                                                                                                                                                                                                                                                                                                                                                                                                                                                                                                                                                                                                                                                                                                                                                            |
| MP-12<br>MP-13<br>MP-14<br>ELECTRICAL /<br>E-01<br>E-02<br>E-03<br>E-04<br>E-05<br>E-06<br>E-07 SHT. 1<br>E-07 SHT. 2<br>E-08<br>E-09<br>E-10<br>E-11 SHT. 1<br>E-11 SHT. 1<br>E-11 SHT. 2                                                                                                                                                                                                                                                                                                                                                                    | 1<br>1<br>/ INSTRUM<br>1<br>1<br>1<br>1<br>1<br>1<br>1<br>1<br>1<br>1<br>1<br>1<br>1<br>1<br>1 | 08/29/12<br>08/29/12<br>ENTATION (NO<br>08/29/12<br>08/29/12<br>08/29/12<br>08/29/12<br>08/29/12<br>08/29/12<br>08/29/12<br>08/29/12<br>08/29/12<br>08/29/12<br>08/29/12<br>08/29/12<br>08/29/12<br>08/29/12                                                                                                                                                                                                                                                                                                                                                         | LINE LIST<br>INJECTION WELLS IW-21A - PLAN AND SECTIONS<br>INJECTION WELLS IW-21 - PLAN AND SECTIONS<br>TINCLUDED - TO BE PROVIDED AT LATER DATE)<br>ELECTRICAL/INSTRUMENTATION SITE PLAN<br>CONTROL BUILDING SINGLE LINE DIAGRAM<br>CONTROL BUILDING - GROUNDING PLAN AND DETAILS<br>CONTROL BUILDING - LIGHTING PLAN AND DETAILS<br>CONTROL BUILDING - PANELBOARD SCHEDULES<br>CONTROL BUILDING MOTOR SCHEMATIC DIAGRAMS<br>CONTROL BUILDING MOTOR SCHEMATIC DIAGRAMS<br>CONTROL BUILDING MOTOR SCHEMATIC DIAGRAMS<br>CONTROL BUILDING INSTRUMENTATION PLAN AND DETAILS<br>MAIN PLC CONTROL PANEL ARRANGEMENT<br>MAIN PLC CONTROL PANEL ANALOG INPUT WIRING DIAGRAM                                                                                                                                                                                                                                                                                                                                                                                                                                                                                                                                                                                                                                                                                                                                                                                                                                                                                                                                                                                                                                                                                                                                                                                                                                                                                                                                                                                                                                                                                                                                                                                              |
| MP-12<br>MP-13<br>MP-14<br>ELECTRICAL /<br>E-01<br>E-02<br>E-03<br>E-04<br>E-05<br>E-06<br>E-07 SHT. 1<br>E-07 SHT. 1<br>E-07 SHT. 2<br>E-08<br>E-09<br>E-10<br>E-11 SHT. 1<br>E-11 SHT. 3                                                                                                                                                                                                                                                                                                                                                                    | 1<br>1<br>1<br>1<br>1<br>1<br>1<br>1<br>1<br>1<br>1<br>1<br>1<br>1<br>1<br>1<br>1<br>1<br>1    | 08/29/12<br>08/29/12<br>ENTATION (NO<br>08/29/12<br>08/29/12<br>08/29/12<br>08/29/12<br>08/29/12<br>08/29/12<br>08/29/12<br>08/29/12<br>08/29/12<br>08/29/12<br>08/29/12<br>08/29/12<br>08/29/12<br>08/29/12                                                                                                                                                                                                                                                                                                                                                         | LINE LIST<br>INJECTION WELLS IW-21A - PLAN AND SECTIONS<br>INJECTION WELLS IW-21 - PLAN AND SECTIONS<br>T INCLUDED - TO BE PROVIDED AT LATER DATE)<br>ELECTRICAL/INSTRUMENTATION SITE PLAN<br>CONTROL BUILDING SINGLE LINE DIAGRAM<br>CONTROL BUILDING - GROUNDING PLAN AND DETAILS<br>CONTROL BUILDING - LIGHTING PLAN AND DETAILS<br>CONTROL BUILDING - PANELBOARD SCHEDULES<br>CONTROL BUILDING MOTOR SCHEMATIC DIAGRAMS<br>CONTROL BUILDING MOTOR SCHEMATIC DIAGRAMS<br>CONTROL BUILDING MOTOR SCHEMATIC DIAGRAMS<br>CONTROL BUILDING INSTRUMENTATION PLAN AND DETAILS<br>MAIN PLC CONTROL PANEL ARRANGEMENT<br>MAIN PLC CONTROL PANEL ANALOG INPUT WIRING DIAGRAM                                                                                                                                                                                                                                                                                                                                                                                                                                                                                                                                                                                                                                                                                                                                                                                                                                                                                                                                                                                                                                                                                                                                                                                                                                                                                                                                                                                                                                                                                                                                                                                             |
| MP-12<br>MP-13<br>MP-14<br>ELECTRICAL /<br>E-01<br>E-02<br>E-03<br>E-04<br>E-05<br>E-06<br>E-07 SHT. 1<br>E-07 SHT. 1<br>E-07 SHT. 2<br>E-08<br>E-09<br>E-10<br>E-11 SHT. 1<br>E-11 SHT. 3<br>E-11 SHT. 3<br>E-11 SHT. 4                                                                                                                                                                                                                                                                                                                                      | 1<br>1<br>1<br>1<br>1<br>1<br>1<br>1<br>1<br>1<br>1<br>1<br>1<br>1<br>1<br>1<br>1<br>1<br>1    | 08/29/12<br>08/29/12<br>ENTATION (NO<br>08/29/12<br>08/29/12<br>08/29/12<br>08/29/12<br>08/29/12<br>08/29/12<br>08/29/12<br>08/29/12<br>08/29/12<br>08/29/12<br>08/29/12<br>08/29/12<br>08/29/12<br>08/29/12<br>08/29/12                                                                                                                                                                                                                                                                                                                                             | LINE LIST<br>INJECTION WELLS IW-21A - PLAN AND SECTIONS<br>INJECTION WELLS IW-21 - PLAN AND SECTIONS<br>TINCLUDED - TO BE PROVIDED AT LATER DATE)<br>ELECTRICAL/INSTRUMENTATION SITE PLAN<br>CONTROL BUILDING SINGLE LINE DIAGRAM<br>CONTROL BUILDING - GROUNDING PLAN AND DETAILS<br>CONTROL BUILDING - LIGHTING PLAN AND DETAILS<br>CONTROL BUILDING - PANELBOARD SCHEDULES<br>CONTROL BUILDING POWER PLAN<br>CONTROL BUILDING MOTOR SCHEMATIC DIAGRAMS<br>CONTROL BUILDING MOTOR SCHEMATIC DIAGRAMS<br>CONTROL BUILDING INSTRUMENTATION PLAN AND DETAILS<br>MAIN PLC CONTROL PANEL ARRANGEMENT<br>MAIN PLC CONTROL PANEL ANALOG INPUT WIRING DIAGRAM<br>MAIN PLC CONTROL PANEL ANALOG OUTPUT WIRING DIAGRAM                                                                                                                                                                                                                                                                                                                                                                                                                                                                                                                                                                                                                                                                                                                                                                                                                                                                                                                                                                                                                                                                                                                                                                                                                                                                                                                                                                                                                                                                                                                                                     |
| MP-12<br>MP-13<br>MP-14<br>ELECTRICAL /<br>E-01<br>E-02<br>E-03<br>E-04<br>E-05<br>E-06<br>E-07 SHT. 1<br>E-07 SHT. 1<br>E-07 SHT. 2<br>E-08<br>E-09<br>E-10<br>E-11 SHT. 1<br>E-11 SHT. 3<br>E-11 SHT. 3<br>E-11 SHT. 3<br>E-11 SHT. 4<br>E-11 SHT. 5                                                                                                                                                                                                                                                                                                        | 1<br>1<br>1<br>1<br>1<br>1<br>1<br>1<br>1<br>1<br>1<br>1<br>1<br>1<br>1<br>1<br>1<br>1<br>1    | 08/29/12<br>08/29/12<br>ENTATION (NO<br>08/29/12<br>08/29/12<br>08/29/12<br>08/29/12<br>08/29/12<br>08/29/12<br>08/29/12<br>08/29/12<br>08/29/12<br>08/29/12<br>08/29/12<br>08/29/12<br>08/29/12<br>08/29/12<br>08/29/12<br>08/29/12<br>08/29/12                                                                                                                                                                                                                                                                                                                     | LINE LIST<br>INJECTION WELLS IW-21A - PLAN AND SECTIONS<br>INJECTION WELLS IW-21 - PLAN AND SECTIONS<br>TINCLUDED - TO BE PROVIDED AT LATER DATE)<br>ELECTRICAL/INSTRUMENTATION SITE PLAN<br>CONTROL BUILDING SINGLE LINE DIAGRAM<br>CONTROL BUILDING - GROUNDING PLAN AND DETAILS<br>CONTROL BUILDING - LIGHTING PLAN AND DETAILS<br>CONTROL BUILDING - PANELBOARD SCHEDULES<br>CONTROL BUILDING POWER PLAN<br>CONTROL BUILDING MOTOR SCHEMATIC DIAGRAMS<br>CONTROL BUILDING MOTOR SCHEMATIC DIAGRAMS<br>CONTROL BUILDING MOTOR SCHEMATIC DIAGRAMS<br>CONTROL BUILDING MOTOR SCHEMATIC DIAGRAMS<br>CONTROL SYSTEM NETWORK ARCHITECTURE<br>CONTROL SYSTEM NETWORK ARCHITECTURE<br>CONTROL BUILDING INSTRUMENTATION PLAN AND DETAILS<br>MAIN PLC CONTROL PANEL ARRANGEMENT<br>MAIN PLC CONTROL PANEL ANALOG INPUT WIRING DIAGRAM<br>MAIN PLC CONTROL PANEL ANALOG OUTPUT WIRING DIAGRAM<br>MAIN PLC CONTROL PANEL DIGITAL INPUT WIRING DIAGRAM                                                                                                                                                                                                                                                                                                                                                                                                                                                                                                                                                                                                                                                                                                                                                                                                                                                                                                                                                                                                                                                                                                                                                                                                                                                                                                                      |
| MP-12<br>MP-13<br>MP-14<br>ELECTRICAL /<br>E-01<br>E-02<br>E-03<br>E-04<br>E-05<br>E-06<br>E-07 SHT. 1<br>E-07 SHT. 1<br>E-07 SHT. 2<br>E-08<br>E-09<br>E-10<br>E-11 SHT. 1<br>E-11 SHT. 1<br>E-11 SHT. 3<br>E-11 SHT. 3<br>E-11 SHT. 4<br>E-11 SHT. 5<br>E-11 SHT. 5<br>E-11 SHT. 6                                                                                                                                                                                                                                                                          | 1<br>1<br>1<br>1<br>1<br>1<br>1<br>1<br>1<br>1<br>1<br>1<br>1<br>1<br>1<br>1<br>1<br>1<br>1    | 08/29/12<br>08/29/12<br>ENTATION (NO<br>08/29/12<br>08/29/12<br>08/29/12<br>08/29/12<br>08/29/12<br>08/29/12<br>08/29/12<br>08/29/12<br>08/29/12<br>08/29/12<br>08/29/12<br>08/29/12<br>08/29/12<br>08/29/12<br>08/29/12<br>08/29/12<br>08/29/12<br>08/29/12                                                                                                                                                                                                                                                                                                         | LINE LIST<br>INJECTION WELLS IW-21A - PLAN AND SECTIONS<br>INJECTION WELLS IW-21 - PLAN AND SECTIONS<br>T INCLUDED - TO BE PROVIDED AT LATER DATE)<br>ELECTRICAL/INSTRUMENTATION SITE PLAN<br>CONTROL BUILDING SINGLE LINE DIAGRAM<br>CONTROL BUILDING - GROUNDING PLAN AND DETAILS<br>CONTROL BUILDING - LIGHTING PLAN AND DETAILS<br>CONTROL BUILDING - PANELBOARD SCHEDULES<br>CONTROL BUILDING MOTOR SCHEMATIC DIAGRAMS<br>CONTROL BUILDING MOTOR SCHEMATIC DIAGRAMS<br>CONTROL BUILDING MOTOR SCHEMATIC DIAGRAMS<br>CONTROL BUILDING INSTRUMENTATION PLAN AND DETAILS<br>MAIN PLC CONTROL PANEL ARRANGEMENT<br>MAIN PLC CONTROL PANEL ARRANGEMENT<br>MAIN PLC CONTROL PANEL ANALOG INPUT WIRING DIAGRAM<br>MAIN PLC CONTROL PANEL DIGITAL INPUT WIRING DIAGRAM<br>MAIN PLC CONTROL PANEL DIGITAL INPUT WIRING DIAGRAM                                                                                                                                                                                                                                                                                                                                                                                                                                                                                                                                                                                                                                                                                                                                                                                                                                                                                                                                                                                                                                                                                                                                                                                                                                                                                                                                                                                                                                         |
| MP-12<br>MP-13<br>MP-14<br>ELECTRICAL /<br>E-01<br>E-02<br>E-03<br>E-04<br>E-05<br>E-06<br>E-07 SHT. 1<br>E-07 SHT. 1<br>E-07 SHT. 2<br>E-08<br>E-09<br>E-10<br>E-11 SHT. 2<br>E-11 SHT. 1<br>E-11 SHT. 3<br>E-11 SHT. 3<br>E-11 SHT. 4<br>E-11 SHT. 5<br>E-11 SHT. 6<br>E-11 SHT. 6<br>E-12                                                                                                                                                                                                                                                                  | 1<br>1<br>1<br>1<br>1<br>1<br>1<br>1<br>1<br>1<br>1<br>1<br>1<br>1<br>1<br>1<br>1<br>1<br>1    | 08/29/12<br>08/29/12<br>ENTATION (NO<br>08/29/12<br>08/29/12<br>08/29/12<br>08/29/12<br>08/29/12<br>08/29/12<br>08/29/12<br>08/29/12<br>08/29/12<br>08/29/12<br>08/29/12<br>08/29/12<br>08/29/12<br>08/29/12<br>08/29/12<br>08/29/12<br>08/29/12<br>08/29/12<br>08/29/12                                                                                                                                                                                                                                                                                             | LINE LIST<br>INJECTION WELLS IW-21A - PLAN AND SECTIONS<br>INJECTION WELLS IW-21 - PLAN AND SECTIONS<br>T INCLUDED - TO BE PROVIDED AT LATER DATE)<br>ELECTRICAL/INSTRUMENTATION SITE PLAN<br>CONTROL BUILDING SINGLE LINE DIAGRAM<br>CONTROL BUILDING - GROUNDING PLAN AND DETAILS<br>CONTROL BUILDING - LIGHTING PLAN AND DETAILS<br>CONTROL BUILDING - PANELBOARD SCHEDULES<br>CONTROL BUILDING MOTOR SCHEMATIC DIAGRAMS<br>CONTROL BUILDING MOTOR SCHEMATIC DIAGRAMS<br>CONTROL BUILDING MOTOR SCHEMATIC DIAGRAMS<br>CONTROL BUILDING INSTRUMENTATION PLAN AND DETAILS<br>MAIN PLC CONTROL PANEL ARRANGEMENT<br>MAIN PLC CONTROL PANEL ARRANGEMENT<br>MAIN PLC CONTROL PANEL ANALOG INPUT WIRING DIAGRAM<br>MAIN PLC CONTROL PANEL DIGITAL OUTPUT WIRING DIAGRAM                                                                                                                                                                                                                                                                                                                                                                                                                                                                                                                                                                                                                                                                                                                                                                                                                                                                                                                                                                                                                                                                                                                                                                                                                                                                   |
| MP-12<br>MP-13<br>MP-14<br>ELECTRICAL /<br>E-01<br>E-02<br>E-03<br>E-04<br>E-05<br>E-06<br>E-07 SHT. 1<br>E-07 SHT. 1<br>E-07 SHT. 2<br>E-08<br>E-09<br>E-10<br>E-11 SHT. 2<br>E-11 SHT. 1<br>E-11 SHT. 3<br>E-11 SHT. 3<br>E-11 SHT. 4<br>E-11 SHT. 5<br>E-11 SHT. 6<br>E-12<br>E-13                                                                                                                                                                                                                                                                         | 1<br>1<br>1<br>1<br>1<br>1<br>1<br>1<br>1<br>1<br>1<br>1<br>1<br>1<br>1<br>1<br>1<br>1<br>1    | 08/29/12<br>08/29/12<br>ENTATION (NO<br>08/29/12<br>08/29/12<br>08/29/12<br>08/29/12<br>08/29/12<br>08/29/12<br>08/29/12<br>08/29/12<br>08/29/12<br>08/29/12<br>08/29/12<br>08/29/12<br>08/29/12<br>08/29/12<br>08/29/12<br>08/29/12<br>08/29/12<br>08/29/12<br>08/29/12<br>08/29/12                                                                                                                                                                                                                                                                                 | LINE LIST<br>INJECTION WELLS IW-21A - PLAN AND SECTIONS<br>INJECTION WELLS IW-21 - PLAN AND SECTIONS<br>T INCLUDED - TO BE PROVIDED AT LATER DATE)<br>ELECTRICAL/INSTRUMENTATION SITE PLAN<br>CONTROL BUILDING SINGLE LINE DIAGRAM<br>CONTROL BUILDING - GROUNDING PLAN AND DETAILS<br>CONTROL BUILDING - GROUNDING PLAN AND DETAILS<br>CONTROL BUILDING - LIGHTING PLAN AND DETAILS<br>CONTROL BUILDING - PANELBOARD SCHEDULES<br>CONTROL BUILDING MOTOR SCHEMATIC DIAGRAMS<br>CONTROL BUILDING MOTOR SCHEMATIC DIAGRAMS<br>CONTROL BUILDING MOTOR SCHEMATIC DIAGRAMS<br>CONTROL BUILDING INSTRUMENTATION PLAN AND DETAILS<br>MAIN PLC CONTROL PANEL ARRANGEMENT<br>MAIN PLC CONTROL PANEL WIRING DIAGRAM<br>MAIN PLC CONTROL PANEL ANALOG INPUT WIRING DIAGRAM<br>MAIN PLC CONTROL PANEL DIGITAL OUTPUT WIRING DIAGRAM                                                                                                                                                                                                                                                                                                                                                                                                                                                                                                                                                                                                                                                                                                                                                                                                                                                                                                                      |
| MP-12<br>MP-13<br>MP-14<br>ELECTRICAL /<br>E-01<br>E-02<br>E-03<br>E-04<br>E-05<br>E-06<br>E-07 SHT. 1<br>E-07 SHT. 1<br>E-07 SHT. 2<br>E-08<br>E-09<br>E-10<br>E-11 SHT. 2<br>E-11 SHT. 1<br>E-11 SHT. 3<br>E-11 SHT. 3<br>E-11 SHT. 4<br>E-11 SHT. 5<br>E-11 SHT. 6<br>E-12<br>E-13<br>E-14                                                                                                                                                                                                                                                                 | 1<br>1<br>1<br>1<br>1<br>1<br>1<br>1<br>1<br>1<br>1<br>1<br>1<br>1<br>1<br>1<br>1<br>1<br>1    | 08/29/12<br>08/29/12<br>ENTATION (NO<br>08/29/12<br>08/29/12<br>08/29/12<br>08/29/12<br>08/29/12<br>08/29/12<br>08/29/12<br>08/29/12<br>08/29/12<br>08/29/12<br>08/29/12<br>08/29/12<br>08/29/12<br>08/29/12<br>08/29/12<br>08/29/12<br>08/29/12<br>08/29/12<br>08/29/12<br>08/29/12<br>08/29/12<br>08/29/12                                                                                                                                                                                                                                                         | LINE LIST<br>INJECTION WELLS IW-21A - PLAN AND SECTIONS<br>INJECTION WELLS IW-21 - PLAN AND SECTIONS<br>T INCLUDED - TO BE PROVIDED AT LATER DATE)<br>ELECTRICAL/INSTRUMENTATION SITE PLAN<br>CONTROL BUILDING SINGLE LINE DIAGRAM<br>CONTROL BUILDING - GROUNDING PLAN AND DETAILS<br>CONTROL BUILDING - LIGHTING PLAN AND DETAILS<br>CONTROL BUILDING - PANELBOARD SCHEDULES<br>CONTROL BUILDING POWER PLAN<br>CONTROL BUILDING MOTOR SCHEMATIC DIAGRAMS<br>CONTROL BUILDING MOTOR SCHEMATIC DIAGRAMS<br>CONTROL BUILDING MOTOR SCHEMATIC DIAGRAMS<br>CONTROL BUILDING MOTOR SCHEMATIC DIAGRAMS<br>CONTROL SYSTEM NETWORK ARCHITECTURE<br>CONTROL BUILDING INSTRUMENTATION PLAN AND DETAILS<br>MAIN PLC CONTROL PANEL ARRANGEMENT<br>MAIN PLC CONTROL PANEL WIRING DIAGRAM<br>MAIN PLC CONTROL PANEL ANALOG INPUT WIRING DIAGRAM<br>MAIN PLC CONTROL PANEL DIGITAL OUTPUT WIRING DIAGRAM<br>MAIN PLC CONTROL PANEL DIGITAL OUTPUT WIRING DIAGRAM<br>MAIN PLC CONTROL PANEL DIGITAL OUTPUT WIRING DIAGRAM<br>MAIN PLC CONTROL PANEL DIGITAL INPUT WIRING DIAGRAM<br>MAIN PLC CONTROL PANEL DIGITAL WIRING DIAGRAM<br>MAIN PLC CONTROL PANEL DIGITAL WIRING DIAGRAM                                                                                                                                                                                                                                                                                                                                                                                                                                                                                                                                                                                                                                                                                                                                                                                                                                                                    |
| MP-12<br>MP-13<br>MP-14<br>ELECTRICAL /<br>E-01<br>E-02<br>E-03<br>E-04<br>E-05<br>E-06<br>E-07 SHT. 1<br>E-07 SHT. 1<br>E-07 SHT. 2<br>E-08<br>E-09<br>E-10<br>E-11 SHT. 2<br>E-11 SHT. 1<br>E-11 SHT. 3<br>E-11 SHT. 3<br>E-11 SHT. 4<br>E-11 SHT. 5<br>E-11 SHT. 6<br>E-12<br>E-13<br>E-14<br>E-15                                                                                                                                                                                                                                                         | 1<br>1<br>1<br>1<br>1<br>1<br>1<br>1<br>1<br>1<br>1<br>1<br>1<br>1<br>1<br>1<br>1<br>1<br>1    | 08/29/12<br>08/29/12<br>ENTATION (NO<br>08/29/12<br>08/29/12<br>08/29/12<br>08/29/12<br>08/29/12<br>08/29/12<br>08/29/12<br>08/29/12<br>08/29/12<br>08/29/12<br>08/29/12<br>08/29/12<br>08/29/12<br>08/29/12<br>08/29/12<br>08/29/12<br>08/29/12<br>08/29/12<br>08/29/12<br>08/29/12<br>08/29/12<br>08/29/12<br>08/29/12<br>08/29/12<br>08/29/12                                                                                                                                                                                                                     | LINE LIST<br>INJECTION WELLS IW-21A - PLAN AND SECTIONS<br>INJECTION WELLS IW-21 - PLAN AND SECTIONS<br>T INCLUDED - TO BE PROVIDED AT LATER DATE)<br>ELECTRICAL/INSTRUMENTATION SITE PLAN<br>CONTROL BUILDING SINGLE LINE DIAGRAM<br>CONTROL BUILDING - GROUNDING PLAN AND DETAILS<br>CONTROL BUILDING - LIGHTING PLAN AND DETAILS<br>CONTROL BUILDING - PANELBOARD SCHEDULES<br>CONTROL BUILDING POWER PLAN<br>CONTROL BUILDING MOTOR SCHEMATIC DIAGRAMS<br>CONTROL BUILDING MOTOR SCHEMATIC DIAGRAMS<br>CONTROL BUILDING INSTRUMENTATION PLAN AND DETAILS<br>MAIN PLC CONTROL PANEL ARRANGEMENT<br>MAIN PLC CONTROL PANEL ARRANGEMENT<br>MAIN PLC CONTROL PANEL ANALOG INPUT WIRING DIAGRAM<br>MAIN PLC CONTROL PANEL ANALOG OUTPUT WIRING DIAGRAM<br>MAIN PLC CONTROL PANEL DIGITAL INPUT WIRING DIAGRAM<br>MAIN PLC CONTROL PANEL DIGITAL INPUT WIRING DIAGRAM<br>MAIN PLC CONTROL PANEL DIGITAL OUTPUT WIRING DIAGRAM<br>MAIN PLC CONTROL PANEL DIGITAL WIRING DIAGRAM<br>MAIN PLC CONTROL PANEL DIGITAL OUTPUT WIRING DIAGRAM<br>MAIN PLC CONTROL PANEL DIGITAL WIRING DIAGRAM<br>MAIN PLC CONTROL PANEL DIGITAL WIRING DIAGRAM<br>MAIN PLC CONTROL PANEL DIGITAL OUTPUT WIRING DIAGRAM<br>MAIN PLC CONTROL PANEL DIGITAL WIRING DIAGRAM                                                                                                                                                                                                                                                                                                                                                                                                                                                                                                                                                                                                                                 |
| MP-12<br>MP-13<br>MP-14<br>ELECTRICAL /<br>E-01<br>E-02<br>E-03<br>E-04<br>E-05<br>E-06<br>E-07 SHT. 1<br>E-07 SHT. 1<br>E-07 SHT. 2<br>E-08<br>E-09<br>E-10<br>E-11 SHT. 2<br>E-11 SHT. 1<br>E-11 SHT. 3<br>E-11 SHT. 3<br>E-11 SHT. 3<br>E-11 SHT. 4<br>E-11 SHT. 5<br>E-11 SHT. 6<br>E-12<br>E-13<br>E-14<br>E-15<br>E-16 SHT. 1                                                                                                                                                                                                                           | 1<br>1<br>1<br>1<br>1<br>1<br>1<br>1<br>1<br>1<br>1<br>1<br>1<br>1<br>1<br>1<br>1<br>1<br>1    | 08/29/12<br>08/29/12<br>ENTATION (NO<br>08/29/12<br>08/29/12<br>08/29/12<br>08/29/12<br>08/29/12<br>08/29/12<br>08/29/12<br>08/29/12<br>08/29/12<br>08/29/12<br>08/29/12<br>08/29/12<br>08/29/12<br>08/29/12<br>08/29/12<br>08/29/12<br>08/29/12<br>08/29/12<br>08/29/12<br>08/29/12<br>08/29/12<br>08/29/12<br>08/29/12<br>08/29/12<br>08/29/12<br>08/29/12<br>08/29/12                                                                                                                                                                                             | LINE LIST<br>INJECTION WELLS IW-21A - PLAN AND SECTIONS<br>INJECTION WELLS IW-21 - PLAN AND SECTIONS<br>T INCLUDED - TO BE PROVIDED AT LATER DATE)<br>ELECTRICAL/INSTRUMENTATION SITE PLAN<br>CONTROL BUILDING SINGLE LINE DIAGRAM<br>CONTROL BUILDING - GROUNDING PLAN AND DETAILS<br>CONTROL BUILDING - GROUNDING PLAN AND DETAILS<br>CONTROL BUILDING - LIGHTING PLAN AND DETAILS<br>CONTROL BUILDING - PANELBOARD SCHEDULES<br>CONTROL BUILDING POWER PLAN<br>CONTROL BUILDING MOTOR SCHEMATIC DIAGRAMS<br>CONTROL BUILDING MOTOR SCHEMATIC DIAGRAMS<br>CONTROL BUILDING MOTOR SCHEMATIC DIAGRAMS<br>CONTROL BUILDING INSTRUMENTATION PLAN AND DETAILS<br>MAIN PLC CONTROL PANEL ARRANGEMENT<br>MAIN PLC CONTROL PANEL ARRANGEMENT<br>MAIN PLC CONTROL PANEL ANALOG INPUT WIRING DIAGRAM<br>MAIN PLC CONTROL PANEL ANALOG OUTPUT WIRING DIAGRAM<br>MAIN PLC CONTROL PANEL DIGITAL INPUT WIRING DIAGRAM<br>MAIN PLC CONTROL PANEL DIGITAL INPUT WIRING DIAGRAM<br>MAIN PLC CONTROL PANEL DIGITAL INPUT WIRING DIAGRAM<br>MAIN PLC CONTROL PANEL DIGITAL OUTPUT WIRING DIAGRAM<br>MAIN PLC CONTROL PANEL DIGITAL OUTPUT WIRING DIAGRAM<br>MAIN PLC CONTROL PANEL DIGITAL UNPUT WIRING DIAGRAM<br>MAIN PLC CONTROL PANEL DIGITAL WIRING DIAGRAM<br>MAIN PLC CONTROL PANEL MENT TRACING PLAN, SECTION & DETAILS<br>INJECTION WELLS TYPICAL ELECTRICAL WIRING DIAGRAM<br>TYPICAL INJECTION WELL REMOTE I/O PANEL ARRANGEMENT<br>INJECTION WELL WELL REMOTE I/O PANEL ARRANGEMENT                                                                      |
| MP-12<br>MP-13<br>MP-14<br>ELECTRICAL /<br>E-01<br>E-02<br>E-03<br>E-04<br>E-05<br>E-06<br>E-07 SHT. 1<br>E-07 SHT. 1<br>E-07 SHT. 2<br>E-08<br>E-09<br>E-10<br>E-11 SHT. 2<br>E-11 SHT. 1<br>E-11 SHT. 3<br>E-11 SHT. 3<br>E-11 SHT. 4<br>E-11 SHT. 4<br>E-11 SHT. 5<br>E-11 SHT. 6<br>E-12<br>E-13<br>E-14<br>E-15<br>E-16 SHT. 1<br>E-16 SHT. 1                                                                                                                                                                                                            | 1<br>1<br>1<br>1<br>1<br>1<br>1<br>1<br>1<br>1<br>1<br>1<br>1<br>1<br>1<br>1<br>1<br>1<br>1    | 08/29/12<br>08/29/12<br>ENTATION (NO<br>08/29/12<br>08/29/12<br>08/29/12<br>08/29/12<br>08/29/12<br>08/29/12<br>08/29/12<br>08/29/12<br>08/29/12<br>08/29/12<br>08/29/12<br>08/29/12<br>08/29/12<br>08/29/12<br>08/29/12<br>08/29/12<br>08/29/12<br>08/29/12<br>08/29/12<br>08/29/12<br>08/29/12<br>08/29/12<br>08/29/12<br>08/29/12<br>08/29/12<br>08/29/12<br>08/29/12<br>08/29/12                                                                                                                                                                                 | LINE LIST<br>INJECTION WELLS IW-21A - PLAN AND SECTIONS<br>INJECTION WELLS IW-21 - PLAN AND SECTIONS<br>T INCLUDED - TO BE PROVIDED AT LATER DATE)<br>ELECTRICAL/INSTRUMENTATION SITE PLAN<br>CONTROL BUILDING SINGLE LINE DIAGRAM<br>CONTROL BUILDING - GROUNDING PLAN AND DETAILS<br>CONTROL BUILDING - LIGHTING PLAN AND DETAILS<br>CONTROL BUILDING - LIGHTING PLAN AND DETAILS<br>CONTROL BUILDING - PANELBOARD SCHEDULES<br>CONTROL BUILDING POWER PLAN<br>CONTROL BUILDING MOTOR SCHEMATIC DIAGRAMS<br>CONTROL BUILDING MOTOR SCHEMATIC DIAGRAMS<br>CONTROL BUILDING MOTOR SCHEMATIC DIAGRAMS<br>CONTROL SYSTEM NETWORK ARCHITECTURE<br>CONTROL SUSTEM NETWORK ARCHITECTURE<br>CONTROL BUILDING INSTRUMENTATION PLAN AND DETAILS<br>MAIN PLC CONTROL PANEL ARRANGEMENT<br>MAIN PLC CONTROL PANEL WIRING DIAGRAM<br>MAIN PLC CONTROL PANEL ANALOG INPUT WIRING DIAGRAM<br>MAIN PLC CONTROL PANEL DIGITAL WIRING DIAGRAM<br>MAIN PLC CONTROL PANEL REMOTE I/O PANEL ARRANGEMENT<br>INJECTION WELLS TYPICAL ELECTRICAL WIRING DIAGRAM<br>TYPICAL INJECTION WELL REMOTE I/O PANEL WIRING DIAGRAM<br>INJECTION WELL W-1 REMOTE I/O PANEL WIRING DIAGRAM                                                   |
| MP-12<br>MP-13<br>MP-14<br>ELECTRICAL /<br>E-01<br>E-02<br>E-03<br>E-04<br>E-05<br>E-06<br>E-07 SHT. 1<br>E-07 SHT. 1<br>E-07 SHT. 2<br>E-08<br>E-09<br>E-10<br>E-11 SHT. 2<br>E-11 SHT. 1<br>E-11 SHT. 3<br>E-11 SHT. 3<br>E-11 SHT. 3<br>E-11 SHT. 4<br>E-11 SHT. 5<br>E-11 SHT. 6<br>E-12<br>E-13<br>E-14<br>E-15<br>E-16 SHT. 1<br>E-16 SHT. 2<br>E-16 SHT. 3                                                                                                                                                                                             | 1<br>1<br>1<br>1<br>1<br>1<br>1<br>1<br>1<br>1<br>1<br>1<br>1<br>1<br>1<br>1<br>1<br>1<br>1    | 08/29/12<br>08/29/12<br>ENTATION (NO<br>08/29/12<br>08/29/12<br>08/29/12<br>08/29/12<br>08/29/12<br>08/29/12<br>08/29/12<br>08/29/12<br>08/29/12<br>08/29/12<br>08/29/12<br>08/29/12<br>08/29/12<br>08/29/12<br>08/29/12<br>08/29/12<br>08/29/12<br>08/29/12<br>08/29/12<br>08/29/12<br>08/29/12<br>08/29/12<br>08/29/12<br>08/29/12<br>08/29/12<br>08/29/12<br>08/29/12<br>08/29/12<br>08/29/12<br>08/29/12<br>08/29/12                                                                                                                                             | LINE LIST<br>INJECTION WELLS IW-21A - PLAN AND SECTIONS<br>INJECTION WELLS IW-21 - PLAN AND SECTIONS<br>TINCLUDED - TO BE PROVIDED AT LATER DATE)<br>ELECTRICAL/INSTRUMENTATION SITE PLAN<br>CONTROL BUILDING SINGLE LINE DIAGRAM<br>CONTROL BUILDING - GROUNDING PLAN AND DETAILS<br>CONTROL BUILDING - LIGHTING PLAN AND DETAILS<br>CONTROL BUILDING - PANELBOARD SCHEDULES<br>CONTROL BUILDING POWER PLAN<br>CONTROL BUILDING MOTOR SCHEMATIC DIAGRAMS<br>CONTROL BUILDING MOTOR SCHEMATIC DIAGRAMS<br>CONTROL BUILDING MOTOR SCHEMATIC DIAGRAMS<br>CONTROL BUILDING INSTRUMENTATION PLAN AND DETAILS<br>MAIN PLC CONTROL PANEL ARRANGEMENT<br>MAIN PLC CONTROL PANEL ARRANGEMENT<br>MAIN PLC CONTROL PANEL WIRING DIAGRAM<br>MAIN PLC CONTROL PANEL MIRING DIAGRAM<br>MAIN PLC CONTROL PANEL DIGITAL INPUT WIRING DIAGRAM<br>MAIN PLC CONTROL PANEL DIGITAL OUTPUT WIRING DIAGRAM<br>MAIN PLC CONTROL PANEL DIGITAL OUTPUT WIRING DIAGRAM<br>MAIN PLC CONTROL PANEL DIGITAL INPUT WIRING DIAGRAM<br>MAIN PLC CONTROL PANEL DIGITAL OUTPUT WIRING DIAGRAM<br>MAIN PLC CONTROL PANEL DIGITAL WIRING DIAGRAM<br>MAIN PLC CONTROL PANEL MENTE I/O PANEL ARRANGEMENT<br>INJECTION WELLS TYPICAL ELECTRICAL WIRING DIAGRAM<br>TYPICAL INJECTION WELL REMOTE I/O PANEL WIRING DIAGRAM<br>INJECTION WELL W-1 REMOTE I/O PANEL WIRING DIAGRAM<br>INJECTION WELL W-1 REMOTE I/O PANEL WIRING DIAGRAM<br>INJECTION WELL W-3 REMOTE I/O PANEL WIRING DIAGRAM                                                                                                                    |
| MP-12<br>MP-13<br>MP-14<br>ELECTRICAL /<br>E-01<br>E-02<br>E-03<br>E-04<br>E-05<br>E-06<br>E-07 SHT. 1<br>E-07 SHT. 1<br>E-07 SHT. 2<br>E-08<br>E-09<br>E-10<br>E-11 SHT. 2<br>E-11 SHT. 2<br>E-11 SHT. 3<br>E-11 SHT. 3<br>E-11 SHT. 3<br>E-11 SHT. 4<br>E-11 SHT. 5<br>E-11 SHT. 6<br>E-12<br>E-13<br>E-14<br>E-15<br>E-16 SHT. 1<br>E-16 SHT. 3<br>E-16 SHT. 3<br>E-16 SHT. 3                                                                                                                                                                              | 1<br>1<br>1<br>1<br>1<br>1<br>1<br>1<br>1<br>1<br>1<br>1<br>1<br>1<br>1<br>1<br>1<br>1<br>1    | 08/29/12<br>08/29/12<br>ENTATION (NO<br>08/29/12<br>08/29/12<br>08/29/12<br>08/29/12<br>08/29/12<br>08/29/12<br>08/29/12<br>08/29/12<br>08/29/12<br>08/29/12<br>08/29/12<br>08/29/12<br>08/29/12<br>08/29/12<br>08/29/12<br>08/29/12<br>08/29/12<br>08/29/12<br>08/29/12<br>08/29/12<br>08/29/12<br>08/29/12<br>08/29/12<br>08/29/12<br>08/29/12<br>08/29/12<br>08/29/12<br>08/29/12<br>08/29/12<br>08/29/12<br>08/29/12<br>08/29/12                                                                                                                                 | LINE LIST<br>INJECTION WELLS IW-21A - PLAN AND SECTIONS<br>INJECTION WELLS IW-21 - PLAN AND SECTIONS<br>TINCLUDED - TO BE PROVIDED AT LATER DATE)<br>ELECTRICAL/INSTRUMENTATION SITE PLAN<br>CONTROL BUILDING SINGLE LINE DIAGRAM<br>CONTROL BUILDING - GROUNDING PLAN AND DETAILS<br>CONTROL BUILDING - LIGHTING PLAN AND DETAILS<br>CONTROL BUILDING - PANELBOARD SCHEDULES<br>CONTROL BUILDING POWER PLAN<br>CONTROL BUILDING MOTOR SCHEMATIC DIAGRAMS<br>CONTROL BUILDING MOTOR SCHEMATIC DIAGRAMS<br>CONTROL BUILDING MOTOR SCHEMATIC DIAGRAMS<br>CONTROL BUILDING INSTRUMENTATION PLAN AND DETAILS<br>MAIN PLC CONTROL PANEL ARRANGEMENT<br>MAIN PLC CONTROL PANEL ARRANGEMENT<br>MAIN PLC CONTROL PANEL WIRING DIAGRAM<br>MAIN PLC CONTROL PANEL MIRING DIAGRAM<br>MAIN PLC CONTROL PANEL DIGITAL INPUT WIRING DIAGRAM<br>MAIN PLC CONTROL PANEL DIGITAL OUTPUT WIRING DIAGRAM<br>MAIN PLC CONTROL PANEL DIGITAL INPUT WIRING DIAGRAM<br>MAIN PLC CONTROL PANEL DIGITAL OUTPUT WIRING DIAGRAM<br>MAIN PLC CONTROL PANEL DIGITAL WIRING DIAGRAM<br>MAIN PLC CONTROL PANEL MEMOTE I/O PANEL ARRANGEMENT<br>INJECTION WELLS TYPICAL ELECTRICAL WIRING DIAGRAM<br>TYPICAL INJECTION WELL REMOTE I/O PANEL WIRING DIAGRAM<br>INJECTION WELL W-1 REMOTE I/O PANEL WIRING DIAGRAM       |
| MP-12<br>MP-13<br>MP-14<br>ELECTRICAL /<br>E-01<br>E-02<br>E-03<br>E-04<br>E-05<br>E-06<br>E-07 SHT. 1<br>E-07 SHT. 1<br>E-07 SHT. 2<br>E-08<br>E-09<br>E-10<br>E-11 SHT. 2<br>E-11 SHT. 2<br>E-11 SHT. 3<br>E-11 SHT. 3<br>E-11 SHT. 3<br>E-11 SHT. 4<br>E-11 SHT. 5<br>E-11 SHT. 6<br>E-12<br>E-13<br>E-14 SHT. 6<br>E-12<br>E-13<br>E-14 SHT. 1<br>E-16 SHT. 1<br>E-16 SHT. 3<br>E-16 SHT. 4<br>E-16 SHT. 4<br>E-16 SHT. 4<br>E-16 SHT. 5                                                                                                                  | 1<br>1<br>1<br>1<br>1<br>1<br>1<br>1<br>1<br>1<br>1<br>1<br>1<br>1<br>1<br>1<br>1<br>1<br>1    | 08/29/12<br>08/29/12<br>08/29/12<br>08/29/12<br>08/29/12<br>08/29/12<br>08/29/12<br>08/29/12<br>08/29/12<br>08/29/12<br>08/29/12<br>08/29/12<br>08/29/12<br>08/29/12<br>08/29/12<br>08/29/12<br>08/29/12<br>08/29/12<br>08/29/12<br>08/29/12<br>08/29/12<br>08/29/12<br>08/29/12<br>08/29/12<br>08/29/12<br>08/29/12<br>08/29/12<br>08/29/12<br>08/29/12<br>08/29/12<br>08/29/12<br>08/29/12<br>08/29/12<br>08/29/12<br>08/29/12<br>08/29/12<br>08/29/12                                                                                                             | LINE LIST<br>INJECTION WELLS IW-21A - PLAN AND SECTIONS<br>INJECTION WELLS IW-21 - PLAN AND SECTIONS<br>INJECTION WELLS IW-21 - PLAN AND SECTIONS<br>TINCLUDED - TO BE PROVIDED AT LATER DATE)<br>ELECTRICAL/INSTRUMENTATION SITE PLAN<br>CONTROL BUILDING SINGLE LINE DIAGRAM<br>CONTROL BUILDING - GROUNDING PLAN AND DETAILS<br>CONTROL BUILDING - LIGHTING PLAN AND DETAILS<br>CONTROL BUILDING - LIGHTING PLAN AND DETAILS<br>CONTROL BUILDING - PANELBOARD SCHEDULES<br>CONTROL BUILDING POWER PLAN<br>CONTROL BUILDING MOTOR SCHEMATIC DIAGRAMS<br>CONTROL BUILDING MOTOR SCHEMATIC DIAGRAMS<br>CONTROL SYSTEM NETWORK ARCHITECTURE<br>CONTROL SYSTEM NETWORK ARCHITECTURE<br>CONTROL BUILDING INSTRUMENTATION PLAN AND DETAILS<br>MAIN PLC CONTROL PANEL ARRANGEMENT<br>MAIN PLC CONTROL PANEL ANALOG OUTPUT WIRING DIAGRAM<br>MAIN PLC CONTROL PANEL ANALOG OUTPUT WIRING DIAGRAM<br>MAIN PLC CONTROL PANEL DIGITAL INPUT WIRING DIAGRAM<br>MAIN PLC CONTROL PANEL DIGITAL INPUT WIRING DIAGRAM<br>MAIN PLC CONTROL PANEL DIGITAL INPUT WIRING DIAGRAM<br>MAIN PLC CONTROL PANEL DIGITAL OUTPUT WIRING DIAGRAM<br>INJECTION WELLS TYPICAL ELECTRICAL WIRING DIAGRAM<br>TYPICAL INJECTION WELL REMOTE I/O PANEL ARRANGEMENT<br>INJECTION WELLS TYPICAL ELECTRICAL WIRING DIAGRAM<br>INJECTION WELL IW-1 REMOTE I/O PANEL WIRING DIAGRAM<br>INJECTION WELL IW-2 REMOTE I/O PANEL WIRING DIAGRAM<br>INJECTION WELL IW-3 REMOTE I/O PANEL WIRING DIAGRAM<br>INJECTION WELL IW-3 REMOTE I/O PANEL WIRING DIAGRAM<br>INJECTION WELL IW-4 REMOTE I/O PANEL WIRING DIAGRAM<br>INJECTION WELL IW-5 REMOTE I/O PANEL WIRING DIAGRAM                                                                                                                                                                 |
| MP-12<br>MP-13<br>MP-14<br>ELECTRICAL /<br>E-01<br>E-02<br>E-03<br>E-04<br>E-05<br>E-06<br>E-07 SHT. 1<br>E-07 SHT. 1<br>E-07 SHT. 2<br>E-08<br>E-09<br>E-10<br>E-11 SHT. 2<br>E-11 SHT. 2<br>E-11 SHT. 3<br>E-11 SHT. 3<br>E-11 SHT. 4<br>E-11 SHT. 5<br>E-11 SHT. 5<br>E-11 SHT. 6<br>E-12<br>E-13<br>E-14<br>E-15<br>E-16 SHT. 1<br>E-16 SHT. 3<br>E-16 SHT. 4<br>E-16 SHT. 5<br>E-16 SHT. 5<br>E-16 SHT. 5<br>E-16 SHT. 5<br>E-16 SHT. 5                                                                                                                  | 1<br>1<br>1<br>1<br>1<br>1<br>1<br>1<br>1<br>1<br>1<br>1<br>1<br>1<br>1<br>1<br>1<br>1<br>1    | 08/29/12<br>08/29/12<br>08/29/12<br>08/29/12<br>08/29/12<br>08/29/12<br>08/29/12<br>08/29/12<br>08/29/12<br>08/29/12<br>08/29/12<br>08/29/12<br>08/29/12<br>08/29/12<br>08/29/12<br>08/29/12<br>08/29/12<br>08/29/12<br>08/29/12<br>08/29/12<br>08/29/12<br>08/29/12<br>08/29/12<br>08/29/12<br>08/29/12<br>08/29/12<br>08/29/12<br>08/29/12<br>08/29/12<br>08/29/12<br>08/29/12<br>08/29/12<br>08/29/12<br>08/29/12<br>08/29/12<br>08/29/12<br>08/29/12<br>08/29/12<br>08/29/12                                                                                     | LINE LIST<br>INJECTION WELLS IW-21A - PLAN AND SECTIONS<br>INJECTION WELLS IW-21 - PLAN AND SECTIONS<br>INJECTION WELLS IW-21 - PLAN AND SECTIONS<br>TINCLUDED - TO BE PROVIDED AT LATER DATE)<br>ELECTRICAL/INSTRUMENTATION SITE PLAN<br>CONTROL BUILDING SINGLE LINE DIAGRAM<br>CONTROL BUILDING - GROUNDING PLAN AND DETAILS<br>CONTROL BUILDING - LIGHTING PLAN AND DETAILS<br>CONTROL BUILDING - LIGHTING PLAN AND DETAILS<br>CONTROL BUILDING - PANELBOARD SCHEDULES<br>CONTROL BUILDING POWER PLAN<br>CONTROL BUILDING MOTOR SCHEMATIC DIAGRAMS<br>CONTROL BUILDING MOTOR SCHEMATIC DIAGRAMS<br>CONTROL BUILDING MOTOR SCHEMATIC DIAGRAMS<br>CONTROL BUILDING INSTRUMENTATION PLAN AND DETAILS<br>MAIN PLC CONTROL PANEL ARRANGEMENT<br>MAIN PLC CONTROL PANEL ARRANGEMENT<br>MAIN PLC CONTROL PANEL ANALOG UNPUT WIRING DIAGRAM<br>MAIN PLC CONTROL PANEL ANALOG OUTPUT WIRING DIAGRAM<br>MAIN PLC CONTROL PANEL DIGITAL INPUT WIRING DIAGRAM<br>MAIN PLC CONTROL PANEL DIGITAL INPUT WIRING DIAGRAM<br>MAIN PLC CONTROL PANEL DIGITAL INPUT WIRING DIAGRAM<br>MAIN PLC CONTROL PANEL DIGITAL OUTPUT WIRING DIAGRAM<br>MAIN PLC CONTROL PANEL DIGITAL UNPUT WIRING DIAGRAM<br>MAIN PLC CONTROL PANEL DIGITAL OUTPUT WIRING DIAGRAM<br>MAIN PLC CONTROL PANEL DIGITAL OUTPUT WIRING DIAGRAM<br>INJECTION WELLS TYPICAL ELECTRICAL WIRING DIAGRAM<br>TYPICAL INJECTION WELL REMOTE I/O PANEL ARRANGEMENT<br>INJECTION WELLS TYPICAL ELECTRICAL WIRING DIAGRAM<br>INJECTION WELL IW-1 REMOTE I/O PANEL WIRING DIAGRAM<br>INJECTION WELL IW-2 REMOTE I/O PANEL WIRING DIAGRAM<br>INJECTION WELL IW-3 REMOTE I/O PANEL WIRING DIAGRAM<br>INJECTION WELL IW-3 REMOTE I/O PANEL WIRING DIAGRAM<br>INJECTION WELL IW-4 REMOTE I/O PANEL WIRING DIAGRAM<br>INJECTION WELL IW-6 REMOTE I/O PANEL WIRING DIAGRAM                                                                                                      |
| MP-12<br>MP-13<br>MP-14<br>ELECTRICAL /<br>E-01<br>E-02<br>E-03<br>E-04<br>E-05<br>E-06<br>E-07 SHT. 1<br>E-07 SHT. 1<br>E-07 SHT. 2<br>E-08<br>E-09<br>E-10<br>E-11 SHT. 2<br>E-11 SHT. 2<br>E-11 SHT. 3<br>E-11 SHT. 3<br>E-11 SHT. 4<br>E-11 SHT. 5<br>E-11 SHT. 6<br>E-12<br>E-13<br>E-14 SHT. 6<br>E-12<br>E-15<br>E-16 SHT. 1<br>E-16 SHT. 2<br>E-16 SHT. 4<br>E-16 SHT. 5<br>E-16 SHT. 5<br>E-16 SHT. 7                                                                                                                                                | 1<br>1<br>1<br>1<br>1<br>1<br>1<br>1<br>1<br>1<br>1<br>1<br>1<br>1<br>1<br>1<br>1<br>1<br>1    | 08/29/12<br>08/29/12<br>08/29/12<br>08/29/12<br>08/29/12<br>08/29/12<br>08/29/12<br>08/29/12<br>08/29/12<br>08/29/12<br>08/29/12<br>08/29/12<br>08/29/12<br>08/29/12<br>08/29/12<br>08/29/12<br>08/29/12<br>08/29/12<br>08/29/12<br>08/29/12<br>08/29/12<br>08/29/12<br>08/29/12<br>08/29/12<br>08/29/12<br>08/29/12<br>08/29/12<br>08/29/12<br>08/29/12<br>08/29/12<br>08/29/12<br>08/29/12<br>08/29/12<br>08/29/12<br>08/29/12<br>08/29/12<br>08/29/12<br>08/29/12<br>08/29/12<br>08/29/12<br>08/29/12                                                             | LINE LIST<br>INJECTION WELLS IW-21A - PLAN AND SECTIONS<br>INJECTION WELLS IW-21 - PLAN AND SECTIONS<br>INJECTION WELLS IW-21 - PLAN AND SECTIONS<br>T INCLUDED - TO BE PROVIDED AT LATER DATE)<br>ELECTRICAL/INSTRUMENTATION SITE PLAN<br>CONTROL BUILDING SINGLE LINE DIAGRAM<br>CONTROL BUILDING - GROUNDING PLAN AND DETAILS<br>CONTROL BUILDING - LIGHTING PLAN AND DETAILS<br>CONTROL BUILDING - LIGHTING PLAN AND DETAILS<br>CONTROL BUILDING - PANELBOARD SCHEDULES<br>CONTROL BUILDING POWER PLAN<br>CONTROL BUILDING MOTOR SCHEMATIC DIAGRAMS<br>CONTROL BUILDING MOTOR SCHEMATIC DIAGRAMS<br>CONTROL BUILDING MOTOR SCHEMATIC DIAGRAMS<br>CONTROL BUILDING INSTRUMENTATION PLAN AND DETAILS<br>MAIN PLC CONTROL PANEL ARRANGEMENT<br>MAIN PLC CONTROL PANEL ARRANGEMENT<br>MAIN PLC CONTROL PANEL ANALOG INPUT WIRING DIAGRAM<br>MAIN PLC CONTROL PANEL ANALOG OUTPUT WIRING DIAGRAM<br>MAIN PLC CONTROL PANEL DIGITAL INPUT WIRING DIAGRAM<br>MAIN PLC CONTROL PANEL DIGITAL INPUT WIRING DIAGRAM<br>MAIN PLC CONTROL PANEL DIGITAL OUTPUT WIRING DIAGRAM<br>INJECTION WELLS TYPICAL ELECTRICAL WIRING DIAGRAM<br>TYPICAL INJECTION WELL REMOTE I/O PANEL ARRANGEMENT<br>INJECTION WELLS TYPICAL ELECTRICAL WIRING DIAGRAM<br>INJECTION WELL IW-1 REMOTE I/O PANEL WIRING DIAGRAM<br>INJECTION WELL IW-1 REMOTE I/O PANEL WIRING DIAGRAM<br>INJECTION WELL IW-3 REMOTE I/O PANEL WIRING DIAGRAM<br>INJECTION WELL IW-6 REMOTE I/O PANEL WIRING DIAGRAM<br>INJECTION WELL IW-6 REMOTE I/O PANEL WIRING DIAGRAM<br>INJECTION WELL IW-7 REMOTE I/O PANEL WIRING DIAGRAM<br>INJECTION WELL IW-6 REMOTE I/O PANEL WIRING DIAGRAM<br>INJECTION WELL IW-6 REMOTE I/O PANEL WIRING DIAGRAM                                                                                                        |
| MP-12<br>MP-13<br>MP-14<br>ELECTRICAL /<br>E-01<br>E-02<br>E-03<br>E-04<br>E-05<br>E-06<br>E-07 SHT. 1<br>E-07 SHT. 1<br>E-07 SHT. 2<br>E-08<br>E-09<br>E-10<br>E-11 SHT. 2<br>E-11 SHT. 2<br>E-11 SHT. 3<br>E-11 SHT. 3<br>E-11 SHT. 3<br>E-11 SHT. 4<br>E-11 SHT. 5<br>E-11 SHT. 6<br>E-12<br>E-13<br>E-14 SHT. 6<br>E-12<br>E-13<br>E-14 SHT. 1<br>E-16 SHT. 1<br>E-16 SHT. 3<br>E-16 SHT. 4<br>E-16 SHT. 4<br>E-16 SHT. 7<br>E-16 SHT. 7<br>E-16 SHT. 7<br>E-16 SHT. 7<br>E-16 SHT. 7<br>E-16 SHT. 7                                                      | 1<br>1<br>1<br>1<br>1<br>1<br>1<br>1<br>1<br>1<br>1<br>1<br>1<br>1<br>1<br>1<br>1<br>1<br>1    | 08/29/12<br>08/29/12<br>08/29/12<br>08/29/12<br>08/29/12<br>08/29/12<br>08/29/12<br>08/29/12<br>08/29/12<br>08/29/12<br>08/29/12<br>08/29/12<br>08/29/12<br>08/29/12<br>08/29/12<br>08/29/12<br>08/29/12<br>08/29/12<br>08/29/12<br>08/29/12<br>08/29/12<br>08/29/12<br>08/29/12<br>08/29/12<br>08/29/12<br>08/29/12<br>08/29/12<br>08/29/12<br>08/29/12<br>08/29/12<br>08/29/12<br>08/29/12<br>08/29/12<br>08/29/12<br>08/29/12<br>08/29/12<br>08/29/12<br>08/29/12<br>08/29/12<br>08/29/12<br>08/29/12<br>08/29/12                                                 | LINE LIST<br>INJECTION WELLS IW-21A - PLAN AND SECTIONS<br>INJECTION WELLS IW-21 - PLAN AND SECTIONS<br>INTROL BUILDING SINGLE LINE DIAGRAM<br>CONTROL BUILDING SINGLE LINE DIAGRAM<br>CONTROL BUILDING - GROUNDING PLAN AND DETAILS<br>CONTROL BUILDING - LIGHTING PLAN AND DETAILS<br>CONTROL BUILDING - LIGHTING PLAN AND DETAILS<br>CONTROL BUILDING - PANELBOARD SCHEDULES<br>CONTROL BUILDING MOTOR SCHEMATIC DIAGRAMS<br>CONTROL BUILDING MOTOR SCHEMATIC DIAGRAMS<br>CONTROL BUILDING MOTOR SCHEMATIC DIAGRAMS<br>CONTROL BUILDING INSTRUMENTATION PLAN AND DETAILS<br>MAIN PLC CONTROL PANEL ARRANGEMENT<br>MAIN PLC CONTROL PANEL ARRANGEMENT<br>MAIN PLC CONTROL PANEL ANALOG INPUT WIRING DIAGRAM<br>MAIN PLC CONTROL PANEL ANALOG OUTPUT WIRING DIAGRAM<br>MAIN PLC CONTROL PANEL DIGITAL INPUT WIRING DIAGRAM<br>MAIN PLC CONTROL PANEL DIGITAL INPUT WIRING DIAGRAM<br>MAIN PLC CONTROL PANEL DIGITAL OUTPUT WIRING DIAGRAM<br>INJECTION WELLS PLAN, SECTION & DETAILS<br>INJECTION WELLS TYPICAL ELECTRICAL WIRING DIAGRAM<br>TYPICAL INJECTION WELL REMOTE I/O PANEL ARRANGEMENT<br>INJECTION WELL IW-1 REMOTE I/O PANEL WIRING DIAGRAM<br>INJECTION WELL IW-2 REMOTE I/O PANEL WIRING DIAGRAM<br>INJECTION WELL IW-3 REMOTE I/O PANEL WIRING DIAGRAM<br>INJECTION WELL IW-3 REMOTE I/O PANEL WIRING DIAGRAM<br>INJECTION WELL IW-4 REMOTE I/O PANEL WIRING DIAGRAM<br>INJECTION WELL IW-5 REMOTE I/O PANEL WIRING DIAGRAM<br>INJECTION WELL IW-6 REMOTE I/O PANEL WIRING DIAGRAM<br>INJECTION WELL IW-7 REMOTE I/O PANEL WIRING DIAGRAM                                                                                                        |
| MP-12<br>MP-13<br>MP-14<br>ELECTRICAL /<br>E-01<br>E-02<br>E-03<br>E-04<br>E-05<br>E-06<br>E-07 SHT. 1<br>E-07 SHT. 1<br>E-07 SHT. 2<br>E-08<br>E-09<br>E-10<br>E-11 SHT. 2<br>E-11 SHT. 3<br>E-11 SHT. 3<br>E-11 SHT. 3<br>E-11 SHT. 4<br>E-11 SHT. 5<br>E-11 SHT. 5<br>E-11 SHT. 6<br>E-12<br>E-13<br>E-14 SHT. 6<br>E-12<br>E-13<br>E-14 SHT. 1<br>E-16 SHT. 1<br>E-16 SHT. 1<br>E-16 SHT. 4<br>E-16 SHT. 5<br>E-16 SHT. 7<br>E-16 SHT. 15<br>E-16 SHT. 15 | 1<br>1<br>1<br>1<br>1<br>1<br>1<br>1<br>1<br>1<br>1<br>1<br>1<br>1<br>1<br>1<br>1<br>1<br>1    | 08/29/12<br>08/29/12<br>08/29/12<br>08/29/12<br>08/29/12<br>08/29/12<br>08/29/12<br>08/29/12<br>08/29/12<br>08/29/12<br>08/29/12<br>08/29/12<br>08/29/12<br>08/29/12<br>08/29/12<br>08/29/12<br>08/29/12<br>08/29/12<br>08/29/12<br>08/29/12<br>08/29/12<br>08/29/12<br>08/29/12<br>08/29/12<br>08/29/12<br>08/29/12<br>08/29/12<br>08/29/12<br>08/29/12<br>08/29/12<br>08/29/12<br>08/29/12<br>08/29/12<br>08/29/12<br>08/29/12<br>08/29/12<br>08/29/12<br>08/29/12<br>08/29/12<br>08/29/12<br>08/29/12<br>08/29/12<br>08/29/12<br>08/29/12                         | LINE LIST<br>INJECTION WELLS IW-21A - PLAN AND SECTIONS<br>INJECTION WELLS IW-21 - PLAN AND SECTIONS<br>INJECTION WELLS IW-21 - PLAN AND SECTIONS<br>INCLUDED - TO BE PROVIDED AT LATER DATE)<br>ELECTRICAL/INSTRUMENTATION SITE PLAN<br>CONTROL BUILDING SINGLE LINE DIAGRAM<br>CONTROL BUILDING - GROUNDING PLAN AND DETAILS<br>CONTROL BUILDING - LIGHTING PLAN AND DETAILS<br>CONTROL BUILDING - DANELBOARD SCHEDULES<br>CONTROL BUILDING POWER PLAN<br>CONTROL BUILDING MOTOR SCHEMATIC DIAGRAMS<br>CONTROL BUILDING MOTOR SCHEMATIC DIAGRAMS<br>CONTROL BUILDING INSTRUMENTATION PLAN AND DETAILS<br>MAIN PLC CONTROL PANEL ARRANGEMENT<br>MAIN PLC CONTROL PANEL ARRANGEMENT<br>MAIN PLC CONTROL PANEL ANALOG INPUT WIRING DIAGRAM<br>MAIN PLC CONTROL PANEL ANALOG OUTPUT WIRING DIAGRAM<br>MAIN PLC CONTROL PANEL DIGITAL INPUT WIRING DIAGRAM<br>MAIN PLC CONTROL PANEL DIGITAL INPUT WIRING DIAGRAM<br>MAIN PLC CONTROL PANEL DIGITAL INPUT WIRING DIAGRAM<br>MAIN PLC CONTROL PANEL DIGITAL OUTPUT WIRING DIAGRAM<br>MAIN PLC CONTROL PANEL DIGITAL WIRING DIAGRAM<br>MAIN PLC CONTROL PANEL DIGITAL OUTPUT WIRING DIAGRAM<br>MAIN PLC CONTROL PANEL DIGITAL WIRING DIAGRAM<br>MAIN PLC CONTROL PANEL WIRING DIAGRAM<br>INJECTION WELLS HEAT TRACING PLAN, SECTION & DETAILS<br>INJECTION WELLS HEAT TRACING PLAN, SECTION & DETAILS<br>INJECTION WELL W-13 REMOTE I/O PANEL WIRING DIAGRAM<br>INJECTION WELL W-13 REMOTE I/O PANEL WIRING DIAGRAM<br>INJECTION WELL IW-3 REMOTE I/O PANEL WIRING DIAGRAM<br>INJECTION WELL IW-3 REMOTE I/O PANEL WIRING DIAGRAM<br>INJECTION WELL IW-15 REMOTE I/O PANEL WIRING DIAGRAM<br>INJECTION WELL IW-16 REMOTE I/O PANEL WIRING DIAGRAM<br>INJECTION WELL IW-16 REMOTE I/O PAN |
| MP-12<br>MP-13<br>MP-14<br>ELECTRICAL /<br>E-01<br>E-02<br>E-03<br>E-04<br>E-05<br>E-06<br>E-07 SHT. 1<br>E-07 SHT. 1<br>E-07 SHT. 2<br>E-08<br>E-09<br>E-10<br>E-11 SHT. 1<br>E-11 SHT. 2<br>E-11 SHT. 3<br>E-11 SHT. 3<br>E-11 SHT. 3<br>E-11 SHT. 4<br>E-11 SHT. 5<br>E-11 SHT. 6<br>E-12<br>E-13<br>E-14<br>E-15<br>E-16 SHT. 1<br>E-16 SHT. 1<br>E-16 SHT. 3<br>E-16 SHT. 4<br>E-16 SHT. 5<br>E-16 SHT. 5<br>E-16 SHT. 5<br>E-16 SHT. 15<br>E-16 SHT. 15<br>E-16 SHT. 15<br>E-16 SHT. 15<br>E-16 SHT. 16<br>E-16 SHT. 17                                 | 1<br>1<br>1<br>1<br>1<br>1<br>1<br>1<br>1<br>1<br>1<br>1<br>1<br>1<br>1<br>1<br>1<br>1<br>1    | 08/29/12<br>08/29/12<br>08/29/12<br>08/29/12<br>08/29/12<br>08/29/12<br>08/29/12<br>08/29/12<br>08/29/12<br>08/29/12<br>08/29/12<br>08/29/12<br>08/29/12<br>08/29/12<br>08/29/12<br>08/29/12<br>08/29/12<br>08/29/12<br>08/29/12<br>08/29/12<br>08/29/12<br>08/29/12<br>08/29/12<br>08/29/12<br>08/29/12<br>08/29/12<br>08/29/12<br>08/29/12<br>08/29/12<br>08/29/12<br>08/29/12<br>08/29/12<br>08/29/12<br>08/29/12<br>08/29/12<br>08/29/12<br>08/29/12<br>08/29/12<br>08/29/12<br>08/29/12<br>08/29/12<br>08/29/12<br>08/29/12<br>08/29/12<br>08/29/12<br>08/29/12 | LINE LIST<br>INJECTION WELLS IW-21A - PLAN AND SECTIONS<br>INJECTION WELLS IW-21 - PLAN AND SECTIONS<br>INJECTION WELLS IW-21 - PLAN AND SECTIONS<br>INJECTION WELLS IW-21 - PLAN AND SECTIONS<br>INCLUDED - TO BE PROVIDED AT LATER DATE)<br>ELECTRICAL/INSTRUMENTATION SITE PLAN<br>CONTROL BUILDING SINGLE LINE DIAGRAM<br>CONTROL BUILDING - GROUNDING PLAN AND DETAILS<br>CONTROL BUILDING - LIGHTING PLAN AND DETAILS<br>CONTROL BUILDING - PANELBOARD SCHEDULES<br>CONTROL BUILDING POWER PLAN<br>CONTROL BUILDING MOTOR SCHEMATIC DIAGRAMS<br>CONTROL BUILDING MOTOR SCHEMATIC DIAGRAMS<br>CONTROL BUILDING MOTOR SCHEMATIC DIAGRAMS<br>CONTROL BUILDING INSTRUMENTATION PLAN AND DETAILS<br>MAIN PLC CONTROL PANEL ARRANGEMENT<br>MAIN PLC CONTROL PANEL ARRANGEMENT<br>MAIN PLC CONTROL PANEL ANALOG INPUT WIRING DIAGRAM<br>MAIN PLC CONTROL PANEL ANALOG OUTPUT WIRING DIAGRAM<br>MAIN PLC CONTROL PANEL ANALOG OUTPUT WIRING DIAGRAM<br>MAIN PLC CONTROL PANEL DIGITAL INPUT WIRING DIAGRAM<br>MAIN PLC CONTROL PANEL DIGITAL INPUT WIRING DIAGRAM<br>MAIN PLC CONTROL PANEL DIGITAL INPUT WIRING DIAGRAM<br>MAIN PLC CONTROL PANEL DIGITAL OUTPUT WIRING DIAGRAM<br>MAIN PLC CONTROL PANEL DIGITAL OUTPUT WIRING DIAGRAM<br>MAIN PLC CONTROL PANEL DIGITAL INPUT WIRING DIAGRAM<br>INJECTION WELLS TYPICAL ELECTRICAL WIRING DIAGRAM<br>TYPICAL INJECTION WELL REMOTE I/O PANEL ARRANGEMENT<br>INJECTION WELLS TYPICAL ELECTRICAL WIRING DIAGRAM<br>INJECTION WELL IW-3 REMOTE I/O PANEL WIRING DIAGRAM<br>INJECTION WELL IW-4 REMOTE I/O PANEL WIRING DIAGRAM<br>INJECTION WELL IW-5 REMOTE I/O PANEL WIRING DIAGRAM<br>INJECTION WELL IW-16 REMOTE I/O PANEL WIRING DI    |
| MP-12<br>MP-13<br>MP-14<br>ELECTRICAL /<br>E-01<br>E-02<br>E-03<br>E-04<br>E-05<br>E-06<br>E-07 SHT. 1<br>E-07 SHT. 1<br>E-07 SHT. 2<br>E-08<br>E-09<br>E-10<br>E-11 SHT. 2<br>E-11 SHT. 2<br>E-11 SHT. 3<br>E-11 SHT. 3<br>E-11 SHT. 3<br>E-11 SHT. 4<br>E-11 SHT. 5<br>E-11 SHT. 6<br>E-12<br>E-13<br>E-14 SHT. 5<br>E-16 SHT. 1<br>E-16 SHT. 1<br>E-16 SHT. 3<br>E-16 SHT. 4<br>E-16 SHT. 5<br>E-16 SHT. 5<br>E-16 SHT. 7<br>E-16 SHT. 15<br>E-16 SHT. 15<br>E-16 SHT. 16<br>E-16 SHT. 17<br>E-16 SHT. 17<br>E-16 SHT. 17<br>E-16 SHT. 17<br>E-16 SHT. 18  | 1<br>1<br>1<br>1<br>1<br>1<br>1<br>1<br>1<br>1<br>1<br>1<br>1<br>1<br>1<br>1<br>1<br>1<br>1    | 08/29/12<br>08/29/12<br>08/29/12<br>08/29/12<br>08/29/12<br>08/29/12<br>08/29/12<br>08/29/12<br>08/29/12<br>08/29/12<br>08/29/12<br>08/29/12<br>08/29/12<br>08/29/12<br>08/29/12<br>08/29/12<br>08/29/12<br>08/29/12<br>08/29/12<br>08/29/12<br>08/29/12<br>08/29/12<br>08/29/12<br>08/29/12<br>08/29/12<br>08/29/12<br>08/29/12<br>08/29/12<br>08/29/12<br>08/29/12<br>08/29/12<br>08/29/12<br>08/29/12<br>08/29/12<br>08/29/12<br>08/29/12<br>08/29/12<br>08/29/12<br>08/29/12<br>08/29/12<br>08/29/12<br>08/29/12<br>08/29/12<br>08/29/12<br>08/29/12             | LINE LIST<br>INJECTION WELLS IW-21A - PLAN AND SECTIONS<br>INJECTION WELLS IW-21 - PLAN AND SECTIONS<br>INJECTION WELLS IW-21 - PLAN AND SECTIONS<br>INTOLE SECTION WELLS IW-21 - PLAN AND SECTIONS<br>INTOLE SECTION WELLS IW-21 - PLAN AND SECTIONS<br>ELECTRICAL/INSTRUMENTATION SITE PLAN<br>CONTROL BUILDING - GROUNDING PLAN AND DETAILS<br>CONTROL BUILDING - LIGHTING PLAN AND DETAILS<br>CONTROL BUILDING - LIGHTING PLAN AND DETAILS<br>CONTROL BUILDING - PANELBOARD SCHEDULES<br>CONTROL BUILDING POWER PLAN<br>CONTROL BUILDING MOTOR SCHEMATIC DIAGRAMS<br>CONTROL BUILDING INSTRUMENTATION PLAN AND DETAILS<br>MAIN PLC CONTROL PANEL ARRANGEMENT<br>MAIN PLC CONTROL PANEL ARRANGEMENT<br>MAIN PLC CONTROL PANEL ANALOG INPUT WIRING DIAGRAM<br>MAIN PLC CONTROL PANEL ANALOG OUTPUT WIRING DIAGRAM<br>MAIN PLC CONTROL PANEL DIGITAL INPUT WIRING DIAGRAM<br>MAIN PLC CONTROL PANEL DIGITAL INPUT WIRING DIAGRAM<br>MAIN PLC CONTROL PANEL DIGITAL OUTPUT WIRING DIAGRAM<br>INJECTION WELLS TYPICAL ELECTRICAL WIRING DIAGRAM<br>TYPICAL INJECTION WELL REMOTE I/O PANEL ARRANGEMENT<br>INJECTION WELLS TYPICAL ELECTRICAL WIRING DIAGRAM<br>INJECTION WELLI W-1 REMOTE I/O PANEL WIRING DIAGRAM<br>INJECTION WELLI W-2 REMOTE I/O PANEL WIRING DIAGRAM<br>INJECTION WELLI W-3 REMOTE I/O PANEL WIRING DIAGRAM<br>INJECTION WELLI W-4 REMOTE I/O PANEL WIRING DIAGRAM<br>INJECTION WELLI W-5 REMOTE I/O PANEL WIRING DIAGRAM<br>INJECTION WELLI W-16 REMOTE I/O PANEL WIRI    |
| MP-12<br>MP-13<br>MP-14<br>ELECTRICAL /<br>E-01<br>E-02<br>E-03<br>E-04<br>E-05<br>E-06<br>E-07 SHT. 1<br>E-07 SHT. 1<br>E-07 SHT. 2<br>E-08<br>E-09<br>E-10<br>E-11 SHT. 1<br>E-11 SHT. 2<br>E-11 SHT. 3<br>E-11 SHT. 3<br>E-11 SHT. 3<br>E-11 SHT. 4<br>E-11 SHT. 5<br>E-11 SHT. 6<br>E-12<br>E-13<br>E-14<br>E-15<br>E-16 SHT. 1<br>E-16 SHT. 1<br>E-16 SHT. 3<br>E-16 SHT. 4<br>E-16 SHT. 5<br>E-16 SHT. 5<br>E-16 SHT. 5<br>E-16 SHT. 15<br>E-16 SHT. 15<br>E-16 SHT. 15<br>E-16 SHT. 15<br>E-16 SHT. 16<br>E-16 SHT. 17                                 | 1<br>1<br>1<br>1<br>1<br>1<br>1<br>1<br>1<br>1<br>1<br>1<br>1<br>1<br>1<br>1<br>1<br>1<br>1    | 08/29/12<br>08/29/12<br>08/29/12<br>08/29/12<br>08/29/12<br>08/29/12<br>08/29/12<br>08/29/12<br>08/29/12<br>08/29/12<br>08/29/12<br>08/29/12<br>08/29/12<br>08/29/12<br>08/29/12<br>08/29/12<br>08/29/12<br>08/29/12<br>08/29/12<br>08/29/12<br>08/29/12<br>08/29/12<br>08/29/12<br>08/29/12<br>08/29/12<br>08/29/12<br>08/29/12<br>08/29/12<br>08/29/12<br>08/29/12<br>08/29/12<br>08/29/12<br>08/29/12<br>08/29/12<br>08/29/12<br>08/29/12<br>08/29/12<br>08/29/12<br>08/29/12<br>08/29/12<br>08/29/12<br>08/29/12<br>08/29/12<br>08/29/12<br>08/29/12<br>08/29/12 | LINE LIST<br>INJECTION WELLS IW-21A - PLAN AND SECTIONS<br>INJECTION WELLS IW-21 - PLAN AND SECTIONS<br>INJECTION WELLS IW-21 - PLAN AND SECTIONS<br>INJECTION WELLS IW-21 - PLAN AND SECTIONS<br>INCLUDED - TO BE PROVIDED AT LATER DATE)<br>ELECTRICAL/INSTRUMENTATION SITE PLAN<br>CONTROL BUILDING SINGLE LINE DIAGRAM<br>CONTROL BUILDING - GROUNDING PLAN AND DETAILS<br>CONTROL BUILDING - LIGHTING PLAN AND DETAILS<br>CONTROL BUILDING - PANELBOARD SCHEDULES<br>CONTROL BUILDING POWER PLAN<br>CONTROL BUILDING MOTOR SCHEMATIC DIAGRAMS<br>CONTROL BUILDING MOTOR SCHEMATIC DIAGRAMS<br>CONTROL BUILDING MOTOR SCHEMATIC DIAGRAMS<br>CONTROL BUILDING INSTRUMENTATION PLAN AND DETAILS<br>MAIN PLC CONTROL PANEL ARRANGEMENT<br>MAIN PLC CONTROL PANEL ARRANGEMENT<br>MAIN PLC CONTROL PANEL ANALOG INPUT WIRING DIAGRAM<br>MAIN PLC CONTROL PANEL ANALOG OUTPUT WIRING DIAGRAM<br>MAIN PLC CONTROL PANEL ANALOG OUTPUT WIRING DIAGRAM<br>MAIN PLC CONTROL PANEL DIGITAL INPUT WIRING DIAGRAM<br>MAIN PLC CONTROL PANEL DIGITAL INPUT WIRING DIAGRAM<br>MAIN PLC CONTROL PANEL DIGITAL INPUT WIRING DIAGRAM<br>MAIN PLC CONTROL PANEL DIGITAL OUTPUT WIRING DIAGRAM<br>MAIN PLC CONTROL PANEL DIGITAL OUTPUT WIRING DIAGRAM<br>MAIN PLC CONTROL PANEL DIGITAL OUTPUT WIRING DIAGRAM<br>MAIN PLC CONTROL PANEL DIGITAL INPUT WIRING DIAGRAM<br>MAIN PLC CONTROL PANEL DIGITAL INPUT WIRING DIAGRAM<br>MAIN PLC CONTROL PANEL DIGITAL INPUT WIRING DIAGRAM<br>INJECTION WELLS TYPICAL ELECTRICAL WIRING DIAGRAM<br>INJECTION WELLS TYPICAL ELECTRICAL WIRING DIAGRAM<br>INJECTION WELL IW-13 REMOTE I/O PANEL WIRING DIAGRAM<br>INJECTION WELL IW-17 REMOTE I/O PANEL WIRING DIAGRAM<br>INJECTION WELL IW-16 REMOTE I/O PANEL WIRING DIAGRAM<br>INJECTION WELL IW-5 REMOTE I/O PANEL WIRING DIAGRAM<br>INJECTION WELL IW-16 REMOTE I/O PANEL WIRING DIAGRAM                                               |