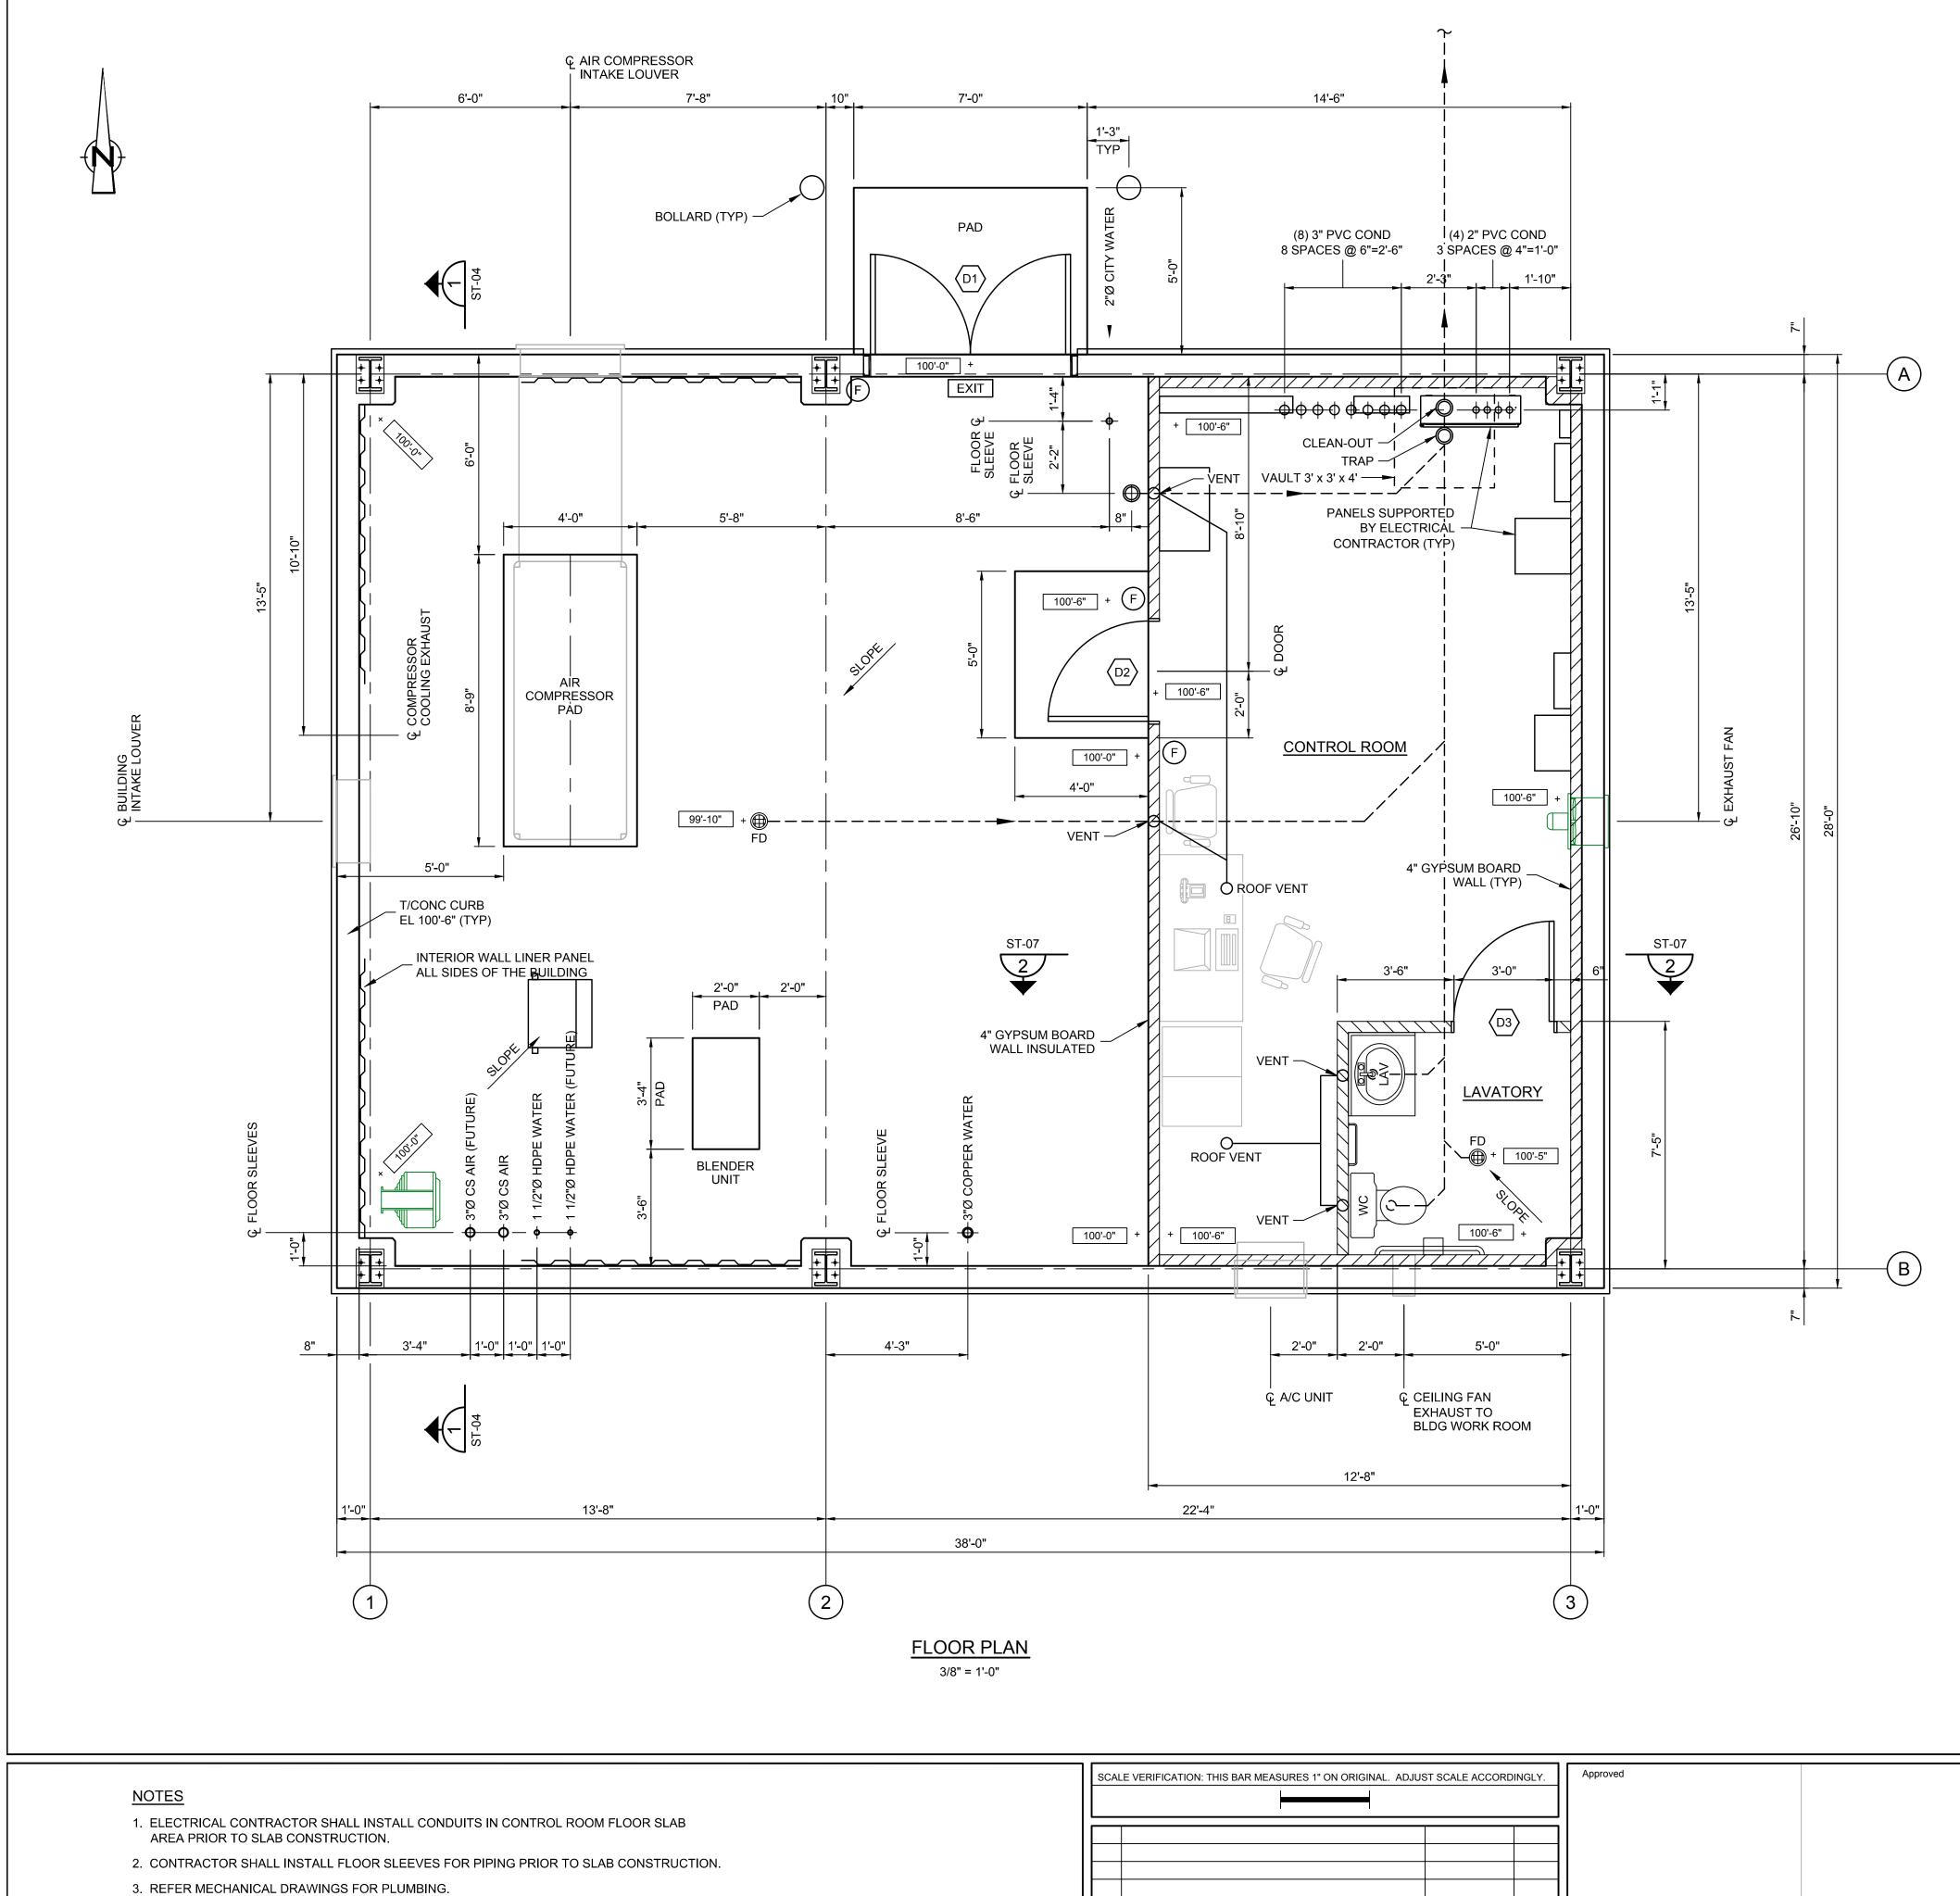

INING ADMIXTURE CONFORMING TO ASTM C260. AIR CONTENT (% BY VOLUME)
- 5. CONCRETE PROTECTION FOR REINFORCING BARS SHALL BE INDUSTRY OR DOT STANDARDS, UNLESS NOTED OTHERWISE.
- 6. DESIGN LOADING TO MEET AASHTO HS-20-44 WITH 30% IMPACT. FOR HYDROSTATIC PRESSURE AND UPLIFT FORCES, WATER TABLE SHALL BE CONSIDERED AT THE GROUND SURFACE.

CONTRACTOR SHALL OBTAIN ALL NECESSARY PERMITS FROM CITY AND STATE AGENCIES FOR UTILITIES AND ROAD PAVEMENT INCLUDING RIGH-OF-WAY WORK.

#### **AS BUILT RECORD DRAWING CRA Infrastructure** HOOKER/RUCO SITE & Engineering, Inc. HICKSVILLE, NEW YORK Source Reference **BIOSPARGE TREATMENT SYSTEM** AUGUST 2012 roject Manager: Reviewed By Designed By Drawn By: SKM ΖM CONTROL BUILDING JGRW Scale: Proiect No eport No Drawing No GENERAL NOTES

NONE

06883-00

ST-01

056



4. FLOOR DRAIN SHALL BE FD-2330-PV3 HEAVY DUTY WITH SEDIMENT BASKET BY ZURN (TEL. (716) 665-1131, WWW.ZURN.COM).

| SCAI | LE VERIFICATION: THIS BAR MEASURES 1" ON ORIGINAL. ADJU | ST SCALE ACCORE | JINGLY. | Approved                                                                                                        |  |
|------|---------------------------------------------------------|-----------------|---------|-----------------------------------------------------------------------------------------------------------------|--|
|      |                                                         |                 |         |                                                                                                                 |  |
|      |