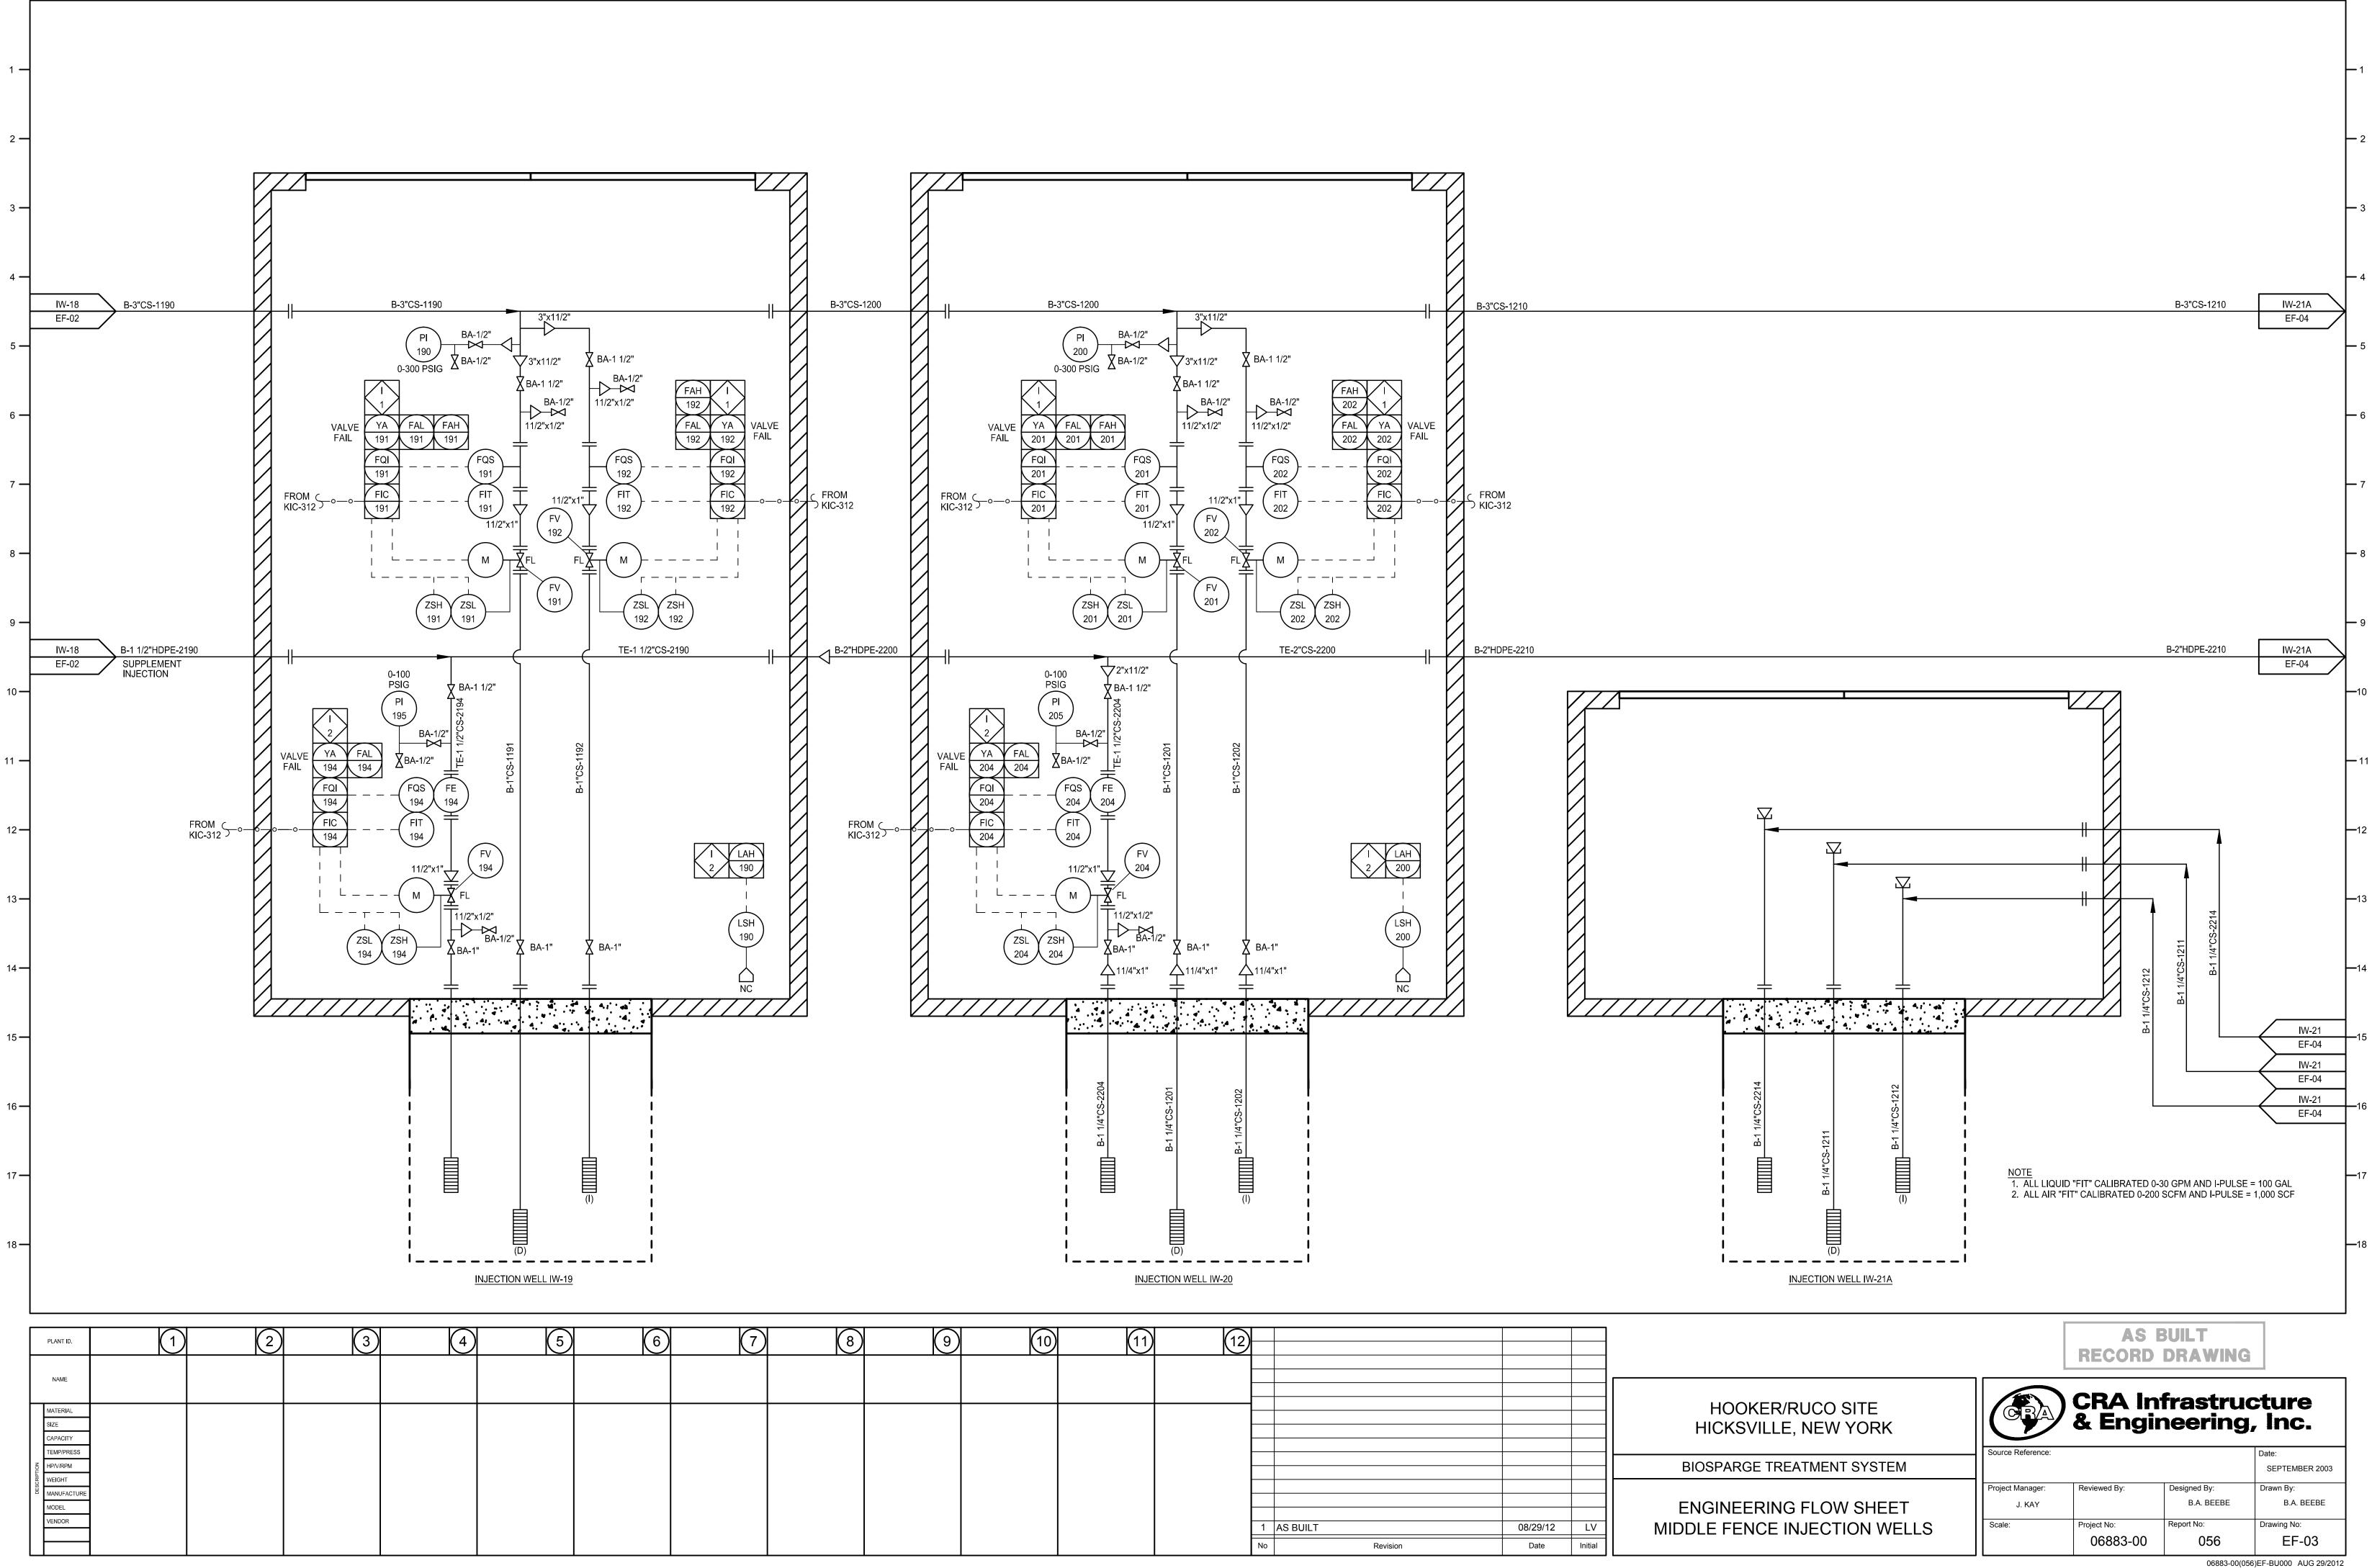

## DRAWING INDEX

| CIVIL / STRUC                                                                                                                                                                                                                                                                                                                                                                                                                                                                                                                                                 | <u>REV. N</u> <sup>e</sup><br>CTURAL                                                           | <u>DATE</u>                                                                                                                                                                                                                                                                                                                                                                                                                                                                                                                                                          | TITLE                                                                                                                                                                                                                                                                                                                                                                                                                                                                                                                                                                                                                                                                                                                                                                                                                                                                                                                                                                                                                                                                                                                                                                                                                                                                                                                                                                                                                                                                                                                                                                                                                                                                                                                                                                                                                                                                                                                                                                                                                                                                                                                                                                                                                                                              |
|---------------------------------------------------------------------------------------------------------------------------------------------------------------------------------------------------------------------------------------------------------------------------------------------------------------------------------------------------------------------------------------------------------------------------------------------------------------------------------------------------------------------------------------------------------------|------------------------------------------------------------------------------------------------|----------------------------------------------------------------------------------------------------------------------------------------------------------------------------------------------------------------------------------------------------------------------------------------------------------------------------------------------------------------------------------------------------------------------------------------------------------------------------------------------------------------------------------------------------------------------|--------------------------------------------------------------------------------------------------------------------------------------------------------------------------------------------------------------------------------------------------------------------------------------------------------------------------------------------------------------------------------------------------------------------------------------------------------------------------------------------------------------------------------------------------------------------------------------------------------------------------------------------------------------------------------------------------------------------------------------------------------------------------------------------------------------------------------------------------------------------------------------------------------------------------------------------------------------------------------------------------------------------------------------------------------------------------------------------------------------------------------------------------------------------------------------------------------------------------------------------------------------------------------------------------------------------------------------------------------------------------------------------------------------------------------------------------------------------------------------------------------------------------------------------------------------------------------------------------------------------------------------------------------------------------------------------------------------------------------------------------------------------------------------------------------------------------------------------------------------------------------------------------------------------------------------------------------------------------------------------------------------------------------------------------------------------------------------------------------------------------------------------------------------------------------------------------------------------------------------------------------------------|
| CI-02                                                                                                                                                                                                                                                                                                                                                                                                                                                                                                                                                         | 1                                                                                              | 08/29/12                                                                                                                                                                                                                                                                                                                                                                                                                                                                                                                                                             | INJECTION WELL SITE PLAN                                                                                                                                                                                                                                                                                                                                                                                                                                                                                                                                                                                                                                                                                                                                                                                                                                                                                                                                                                                                                                                                                                                                                                                                                                                                                                                                                                                                                                                                                                                                                                                                                                                                                                                                                                                                                                                                                                                                                                                                                                                                                                                                                                                                                                           |
| CI-02                                                                                                                                                                                                                                                                                                                                                                                                                                                                                                                                                         | 1                                                                                              | 08/29/12                                                                                                                                                                                                                                                                                                                                                                                                                                                                                                                                                             | INJECTION WELLS IW - 16, 17, 18, 19                                                                                                                                                                                                                                                                                                                                                                                                                                                                                                                                                                                                                                                                                                                                                                                                                                                                                                                                                                                                                                                                                                                                                                                                                                                                                                                                                                                                                                                                                                                                                                                                                                                                                                                                                                                                                                                                                                                                                                                                                                                                                                                                                                                                                                |
| CI-04                                                                                                                                                                                                                                                                                                                                                                                                                                                                                                                                                         | 1                                                                                              | 08/29/12                                                                                                                                                                                                                                                                                                                                                                                                                                                                                                                                                             | MISC. SECTIONS AND DETAILS SECTIONS AND DETAILS                                                                                                                                                                                                                                                                                                                                                                                                                                                                                                                                                                                                                                                                                                                                                                                                                                                                                                                                                                                                                                                                                                                                                                                                                                                                                                                                                                                                                                                                                                                                                                                                                                                                                                                                                                                                                                                                                                                                                                                                                                                                                                                                                                                                                    |
| CI-05                                                                                                                                                                                                                                                                                                                                                                                                                                                                                                                                                         | 1                                                                                              | 08/29/12                                                                                                                                                                                                                                                                                                                                                                                                                                                                                                                                                             | INJECTION WELLS IW - 1 THROUGH IW-7, AND CH - 8                                                                                                                                                                                                                                                                                                                                                                                                                                                                                                                                                                                                                                                                                                                                                                                                                                                                                                                                                                                                                                                                                                                                                                                                                                                                                                                                                                                                                                                                                                                                                                                                                                                                                                                                                                                                                                                                                                                                                                                                                                                                                                                                                                                                                    |
| CI-06                                                                                                                                                                                                                                                                                                                                                                                                                                                                                                                                                         | 1                                                                                              | 08/29/12                                                                                                                                                                                                                                                                                                                                                                                                                                                                                                                                                             | INJECTION WELLS IW - 15, 20, 21, 22                                                                                                                                                                                                                                                                                                                                                                                                                                                                                                                                                                                                                                                                                                                                                                                                                                                                                                                                                                                                                                                                                                                                                                                                                                                                                                                                                                                                                                                                                                                                                                                                                                                                                                                                                                                                                                                                                                                                                                                                                                                                                                                                                                                                                                |
| ST-01                                                                                                                                                                                                                                                                                                                                                                                                                                                                                                                                                         | 1                                                                                              | 08/29/12                                                                                                                                                                                                                                                                                                                                                                                                                                                                                                                                                             | CONTROL BUILDING - GENERAL NOTES                                                                                                                                                                                                                                                                                                                                                                                                                                                                                                                                                                                                                                                                                                                                                                                                                                                                                                                                                                                                                                                                                                                                                                                                                                                                                                                                                                                                                                                                                                                                                                                                                                                                                                                                                                                                                                                                                                                                                                                                                                                                                                                                                                                                                                   |
| ST-02                                                                                                                                                                                                                                                                                                                                                                                                                                                                                                                                                         | 1                                                                                              | 08/29/12                                                                                                                                                                                                                                                                                                                                                                                                                                                                                                                                                             | CONTROL BUILDING - FLOOR PLAN                                                                                                                                                                                                                                                                                                                                                                                                                                                                                                                                                                                                                                                                                                                                                                                                                                                                                                                                                                                                                                                                                                                                                                                                                                                                                                                                                                                                                                                                                                                                                                                                                                                                                                                                                                                                                                                                                                                                                                                                                                                                                                                                                                                                                                      |
| ST-03                                                                                                                                                                                                                                                                                                                                                                                                                                                                                                                                                         | 1                                                                                              | 08/29/12                                                                                                                                                                                                                                                                                                                                                                                                                                                                                                                                                             | CONTROL BUILDING - ELEVATIONS                                                                                                                                                                                                                                                                                                                                                                                                                                                                                                                                                                                                                                                                                                                                                                                                                                                                                                                                                                                                                                                                                                                                                                                                                                                                                                                                                                                                                                                                                                                                                                                                                                                                                                                                                                                                                                                                                                                                                                                                                                                                                                                                                                                                                                      |
| ST-04                                                                                                                                                                                                                                                                                                                                                                                                                                                                                                                                                         | 1                                                                                              | 08/29/12                                                                                                                                                                                                                                                                                                                                                                                                                                                                                                                                                             | CONTROL BUILDING - SECTION AND DETAILS                                                                                                                                                                                                                                                                                                                                                                                                                                                                                                                                                                                                                                                                                                                                                                                                                                                                                                                                                                                                                                                                                                                                                                                                                                                                                                                                                                                                                                                                                                                                                                                                                                                                                                                                                                                                                                                                                                                                                                                                                                                                                                                                                                                                                             |
| ST-05                                                                                                                                                                                                                                                                                                                                                                                                                                                                                                                                                         | 1                                                                                              | 08/29/12                                                                                                                                                                                                                                                                                                                                                                                                                                                                                                                                                             | CONTROL BUILDING - SCHEDULE & DETAILS                                                                                                                                                                                                                                                                                                                                                                                                                                                                                                                                                                                                                                                                                                                                                                                                                                                                                                                                                                                                                                                                                                                                                                                                                                                                                                                                                                                                                                                                                                                                                                                                                                                                                                                                                                                                                                                                                                                                                                                                                                                                                                                                                                                                                              |
| ST-06<br>ST-07                                                                                                                                                                                                                                                                                                                                                                                                                                                                                                                                                | 1<br>1                                                                                         | 08/29/12<br>08/29/12                                                                                                                                                                                                                                                                                                                                                                                                                                                                                                                                                 | CONTROL BUILDING - FOUNDATION PLAN<br>CONTROL BUILDING - MISCELLANEOUS DETAILS                                                                                                                                                                                                                                                                                                                                                                                                                                                                                                                                                                                                                                                                                                                                                                                                                                                                                                                                                                                                                                                                                                                                                                                                                                                                                                                                                                                                                                                                                                                                                                                                                                                                                                                                                                                                                                                                                                                                                                                                                                                                                                                                                                                     |
| ENGINEERING                                                                                                                                                                                                                                                                                                                                                                                                                                                                                                                                                   | S FLOW SH                                                                                      | IFFTS                                                                                                                                                                                                                                                                                                                                                                                                                                                                                                                                                                |                                                                                                                                                                                                                                                                                                                                                                                                                                                                                                                                                                                                                                                                                                                                                                                                                                                                                                                                                                                                                                                                                                                                                                                                                                                                                                                                                                                                                                                                                                                                                                                                                                                                                                                                                                                                                                                                                                                                                                                                                                                                                                                                                                                                                                                                    |
| EF-00                                                                                                                                                                                                                                                                                                                                                                                                                                                                                                                                                         | 1                                                                                              | 08/29/12                                                                                                                                                                                                                                                                                                                                                                                                                                                                                                                                                             | ENGINEERING FLOW SHEET - LEGEND                                                                                                                                                                                                                                                                                                                                                                                                                                                                                                                                                                                                                                                                                                                                                                                                                                                                                                                                                                                                                                                                                                                                                                                                                                                                                                                                                                                                                                                                                                                                                                                                                                                                                                                                                                                                                                                                                                                                                                                                                                                                                                                                                                                                                                    |
| EF-01 S1                                                                                                                                                                                                                                                                                                                                                                                                                                                                                                                                                      | 1                                                                                              | 08/29/12                                                                                                                                                                                                                                                                                                                                                                                                                                                                                                                                                             | ENGINEERING FLOW SHEET - PROCESS EQUIPMENT                                                                                                                                                                                                                                                                                                                                                                                                                                                                                                                                                                                                                                                                                                                                                                                                                                                                                                                                                                                                                                                                                                                                                                                                                                                                                                                                                                                                                                                                                                                                                                                                                                                                                                                                                                                                                                                                                                                                                                                                                                                                                                                                                                                                                         |
| EF-01 S2                                                                                                                                                                                                                                                                                                                                                                                                                                                                                                                                                      | 1                                                                                              | 08/29/12                                                                                                                                                                                                                                                                                                                                                                                                                                                                                                                                                             | ENGINEERING FLOW SHEET - PROCESS EQUIPMENT                                                                                                                                                                                                                                                                                                                                                                                                                                                                                                                                                                                                                                                                                                                                                                                                                                                                                                                                                                                                                                                                                                                                                                                                                                                                                                                                                                                                                                                                                                                                                                                                                                                                                                                                                                                                                                                                                                                                                                                                                                                                                                                                                                                                                         |
| EF-02                                                                                                                                                                                                                                                                                                                                                                                                                                                                                                                                                         | 1                                                                                              | 08/29/12                                                                                                                                                                                                                                                                                                                                                                                                                                                                                                                                                             | ENGINEERING FLOW SHEET - MIDDLE FENCE INJECTION WELI                                                                                                                                                                                                                                                                                                                                                                                                                                                                                                                                                                                                                                                                                                                                                                                                                                                                                                                                                                                                                                                                                                                                                                                                                                                                                                                                                                                                                                                                                                                                                                                                                                                                                                                                                                                                                                                                                                                                                                                                                                                                                                                                                                                                               |
| EF-02<br>EF-03                                                                                                                                                                                                                                                                                                                                                                                                                                                                                                                                                | 1                                                                                              | 08/29/12                                                                                                                                                                                                                                                                                                                                                                                                                                                                                                                                                             | ENGINEERING FLOW SHEET - MIDDLE FENCE INJECTION WELL                                                                                                                                                                                                                                                                                                                                                                                                                                                                                                                                                                                                                                                                                                                                                                                                                                                                                                                                                                                                                                                                                                                                                                                                                                                                                                                                                                                                                                                                                                                                                                                                                                                                                                                                                                                                                                                                                                                                                                                                                                                                                                                                                                                                               |
| EF-03<br>EF-04                                                                                                                                                                                                                                                                                                                                                                                                                                                                                                                                                | 1                                                                                              | 08/29/12                                                                                                                                                                                                                                                                                                                                                                                                                                                                                                                                                             | ENGINEERING FLOW SHEET - MIDDLE FENCE INJECTION WELL                                                                                                                                                                                                                                                                                                                                                                                                                                                                                                                                                                                                                                                                                                                                                                                                                                                                                                                                                                                                                                                                                                                                                                                                                                                                                                                                                                                                                                                                                                                                                                                                                                                                                                                                                                                                                                                                                                                                                                                                                                                                                                                                                                                                               |
| EF-04<br>EF-05                                                                                                                                                                                                                                                                                                                                                                                                                                                                                                                                                | 1                                                                                              | 08/29/12                                                                                                                                                                                                                                                                                                                                                                                                                                                                                                                                                             | ENGINEERING FLOW SHEET - MIDDLE FENCE INJECTION WELL<br>ENGINEERING FLOW SHEET - MIDDLE FENCE INJECTION WELL                                                                                                                                                                                                                                                                                                                                                                                                                                                                                                                                                                                                                                                                                                                                                                                                                                                                                                                                                                                                                                                                                                                                                                                                                                                                                                                                                                                                                                                                                                                                                                                                                                                                                                                                                                                                                                                                                                                                                                                                                                                                                                                                                       |
| EF-05<br>EF-06                                                                                                                                                                                                                                                                                                                                                                                                                                                                                                                                                | 1                                                                                              | 08/29/12                                                                                                                                                                                                                                                                                                                                                                                                                                                                                                                                                             | ENGINEERING FLOW SHEET - MIDDLE FENCE INJECTION WELL<br>ENGINEERING FLOW SHEET - NORTH FENCE INJECTION WELL                                                                                                                                                                                                                                                                                                                                                                                                                                                                                                                                                                                                                                                                                                                                                                                                                                                                                                                                                                                                                                                                                                                                                                                                                                                                                                                                                                                                                                                                                                                                                                                                                                                                                                                                                                                                                                                                                                                                                                                                                                                                                                                                                        |
| EF-06<br>EF-07                                                                                                                                                                                                                                                                                                                                                                                                                                                                                                                                                | 1                                                                                              | 08/29/12                                                                                                                                                                                                                                                                                                                                                                                                                                                                                                                                                             | ENGINEERING FLOW SHEET - NORTH FENCE INJECTION WELL<br>ENGINEERING FLOW SHEET - NORTH FENCE INJECTION WELL                                                                                                                                                                                                                                                                                                                                                                                                                                                                                                                                                                                                                                                                                                                                                                                                                                                                                                                                                                                                                                                                                                                                                                                                                                                                                                                                                                                                                                                                                                                                                                                                                                                                                                                                                                                                                                                                                                                                                                                                                                                                                                                                                         |
| EF-07<br>EF-08                                                                                                                                                                                                                                                                                                                                                                                                                                                                                                                                                | 1                                                                                              | 08/29/12                                                                                                                                                                                                                                                                                                                                                                                                                                                                                                                                                             | ENGINEERING FLOW SHEET - NORTH FENCE INJECTION WELL<br>ENGINEERING FLOW SHEET - NORTH FENCE INJECTION WELL                                                                                                                                                                                                                                                                                                                                                                                                                                                                                                                                                                                                                                                                                                                                                                                                                                                                                                                                                                                                                                                                                                                                                                                                                                                                                                                                                                                                                                                                                                                                                                                                                                                                                                                                                                                                                                                                                                                                                                                                                                                                                                                                                         |
| MECHANICAL                                                                                                                                                                                                                                                                                                                                                                                                                                                                                                                                                    | / PIPING                                                                                       | , <b></b> , 1 <b>-</b>                                                                                                                                                                                                                                                                                                                                                                                                                                                                                                                                               |                                                                                                                                                                                                                                                                                                                                                                                                                                                                                                                                                                                                                                                                                                                                                                                                                                                                                                                                                                                                                                                                                                                                                                                                                                                                                                                                                                                                                                                                                                                                                                                                                                                                                                                                                                                                                                                                                                                                                                                                                                                                                                                                                                                                                                                                    |
| MP-01                                                                                                                                                                                                                                                                                                                                                                                                                                                                                                                                                         |                                                                                                | 08/29/12                                                                                                                                                                                                                                                                                                                                                                                                                                                                                                                                                             | CONTROL BUILDING AND WELL - FIELD PIPING PLAN                                                                                                                                                                                                                                                                                                                                                                                                                                                                                                                                                                                                                                                                                                                                                                                                                                                                                                                                                                                                                                                                                                                                                                                                                                                                                                                                                                                                                                                                                                                                                                                                                                                                                                                                                                                                                                                                                                                                                                                                                                                                                                                                                                                                                      |
| MP-02                                                                                                                                                                                                                                                                                                                                                                                                                                                                                                                                                         | 1                                                                                              | 08/29/12                                                                                                                                                                                                                                                                                                                                                                                                                                                                                                                                                             | CONTROL BUILDING - EQUIPMENT LAYOUT AT GRADE                                                                                                                                                                                                                                                                                                                                                                                                                                                                                                                                                                                                                                                                                                                                                                                                                                                                                                                                                                                                                                                                                                                                                                                                                                                                                                                                                                                                                                                                                                                                                                                                                                                                                                                                                                                                                                                                                                                                                                                                                                                                                                                                                                                                                       |
| MP-03                                                                                                                                                                                                                                                                                                                                                                                                                                                                                                                                                         | 1                                                                                              | 08/29/12                                                                                                                                                                                                                                                                                                                                                                                                                                                                                                                                                             | CONTROL BUILDING - EQUIPMENT LAYOUT (UPPER)                                                                                                                                                                                                                                                                                                                                                                                                                                                                                                                                                                                                                                                                                                                                                                                                                                                                                                                                                                                                                                                                                                                                                                                                                                                                                                                                                                                                                                                                                                                                                                                                                                                                                                                                                                                                                                                                                                                                                                                                                                                                                                                                                                                                                        |
| MP-04                                                                                                                                                                                                                                                                                                                                                                                                                                                                                                                                                         | 1                                                                                              | 08/29/12                                                                                                                                                                                                                                                                                                                                                                                                                                                                                                                                                             | CONTROL BUILDING - EQUIPMENT SECTIONS                                                                                                                                                                                                                                                                                                                                                                                                                                                                                                                                                                                                                                                                                                                                                                                                                                                                                                                                                                                                                                                                                                                                                                                                                                                                                                                                                                                                                                                                                                                                                                                                                                                                                                                                                                                                                                                                                                                                                                                                                                                                                                                                                                                                                              |
| MP-05                                                                                                                                                                                                                                                                                                                                                                                                                                                                                                                                                         | 1                                                                                              | 08/29/12                                                                                                                                                                                                                                                                                                                                                                                                                                                                                                                                                             | WELL DETAILS                                                                                                                                                                                                                                                                                                                                                                                                                                                                                                                                                                                                                                                                                                                                                                                                                                                                                                                                                                                                                                                                                                                                                                                                                                                                                                                                                                                                                                                                                                                                                                                                                                                                                                                                                                                                                                                                                                                                                                                                                                                                                                                                                                                                                                                       |
| MP-06                                                                                                                                                                                                                                                                                                                                                                                                                                                                                                                                                         | 1                                                                                              | 08/29/12                                                                                                                                                                                                                                                                                                                                                                                                                                                                                                                                                             | INJECTION WELLS IW-16, 17, 18 & 19 - PLAN AND SECTIONS                                                                                                                                                                                                                                                                                                                                                                                                                                                                                                                                                                                                                                                                                                                                                                                                                                                                                                                                                                                                                                                                                                                                                                                                                                                                                                                                                                                                                                                                                                                                                                                                                                                                                                                                                                                                                                                                                                                                                                                                                                                                                                                                                                                                             |
| MP-07                                                                                                                                                                                                                                                                                                                                                                                                                                                                                                                                                         | 1                                                                                              | 08/29/12                                                                                                                                                                                                                                                                                                                                                                                                                                                                                                                                                             | INJECTION WELLS IW-15, 20 AND 22 - PLAN AND SECTIONS                                                                                                                                                                                                                                                                                                                                                                                                                                                                                                                                                                                                                                                                                                                                                                                                                                                                                                                                                                                                                                                                                                                                                                                                                                                                                                                                                                                                                                                                                                                                                                                                                                                                                                                                                                                                                                                                                                                                                                                                                                                                                                                                                                                                               |
| MP-08                                                                                                                                                                                                                                                                                                                                                                                                                                                                                                                                                         | 1                                                                                              | 08/29/12                                                                                                                                                                                                                                                                                                                                                                                                                                                                                                                                                             |                                                                                                                                                                                                                                                                                                                                                                                                                                                                                                                                                                                                                                                                                                                                                                                                                                                                                                                                                                                                                                                                                                                                                                                                                                                                                                                                                                                                                                                                                                                                                                                                                                                                                                                                                                                                                                                                                                                                                                                                                                                                                                                                                                                                                                                                    |
| MP-09                                                                                                                                                                                                                                                                                                                                                                                                                                                                                                                                                         | 1                                                                                              | 08/29/12                                                                                                                                                                                                                                                                                                                                                                                                                                                                                                                                                             | INJECTION WELL IW-08 - PLAN AND SECTIONS                                                                                                                                                                                                                                                                                                                                                                                                                                                                                                                                                                                                                                                                                                                                                                                                                                                                                                                                                                                                                                                                                                                                                                                                                                                                                                                                                                                                                                                                                                                                                                                                                                                                                                                                                                                                                                                                                                                                                                                                                                                                                                                                                                                                                           |
| MP-10                                                                                                                                                                                                                                                                                                                                                                                                                                                                                                                                                         | 1                                                                                              | 08/29/12                                                                                                                                                                                                                                                                                                                                                                                                                                                                                                                                                             | INJECTION WELLS IW-01 THRU IW-07 - PLAN AND SECTIONS                                                                                                                                                                                                                                                                                                                                                                                                                                                                                                                                                                                                                                                                                                                                                                                                                                                                                                                                                                                                                                                                                                                                                                                                                                                                                                                                                                                                                                                                                                                                                                                                                                                                                                                                                                                                                                                                                                                                                                                                                                                                                                                                                                                                               |
|                                                                                                                                                                                                                                                                                                                                                                                                                                                                                                                                                               |                                                                                                |                                                                                                                                                                                                                                                                                                                                                                                                                                                                                                                                                                      |                                                                                                                                                                                                                                                                                                                                                                                                                                                                                                                                                                                                                                                                                                                                                                                                                                                                                                                                                                                                                                                                                                                                                                                                                                                                                                                                                                                                                                                                                                                                                                                                                                                                                                                                                                                                                                                                                                                                                                                                                                                                                                                                                                                                                                                                    |
| MP-11                                                                                                                                                                                                                                                                                                                                                                                                                                                                                                                                                         |                                                                                                |                                                                                                                                                                                                                                                                                                                                                                                                                                                                                                                                                                      | REMOVED                                                                                                                                                                                                                                                                                                                                                                                                                                                                                                                                                                                                                                                                                                                                                                                                                                                                                                                                                                                                                                                                                                                                                                                                                                                                                                                                                                                                                                                                                                                                                                                                                                                                                                                                                                                                                                                                                                                                                                                                                                                                                                                                                                                                                                                            |
| MP-11<br>MP-12                                                                                                                                                                                                                                                                                                                                                                                                                                                                                                                                                | 1                                                                                              | 08/29/12                                                                                                                                                                                                                                                                                                                                                                                                                                                                                                                                                             | REMOVED<br>LINE LIST                                                                                                                                                                                                                                                                                                                                                                                                                                                                                                                                                                                                                                                                                                                                                                                                                                                                                                                                                                                                                                                                                                                                                                                                                                                                                                                                                                                                                                                                                                                                                                                                                                                                                                                                                                                                                                                                                                                                                                                                                                                                                                                                                                                                                                               |
|                                                                                                                                                                                                                                                                                                                                                                                                                                                                                                                                                               | 1<br>1                                                                                         | 08/29/12<br>08/29/12                                                                                                                                                                                                                                                                                                                                                                                                                                                                                                                                                 |                                                                                                                                                                                                                                                                                                                                                                                                                                                                                                                                                                                                                                                                                                                                                                                                                                                                                                                                                                                                                                                                                                                                                                                                                                                                                                                                                                                                                                                                                                                                                                                                                                                                                                                                                                                                                                                                                                                                                                                                                                                                                                                                                                                                                                                                    |
| MP-12                                                                                                                                                                                                                                                                                                                                                                                                                                                                                                                                                         |                                                                                                |                                                                                                                                                                                                                                                                                                                                                                                                                                                                                                                                                                      | LINE LIST                                                                                                                                                                                                                                                                                                                                                                                                                                                                                                                                                                                                                                                                                                                                                                                                                                                                                                                                                                                                                                                                                                                                                                                                                                                                                                                                                                                                                                                                                                                                                                                                                                                                                                                                                                                                                                                                                                                                                                                                                                                                                                                                                                                                                                                          |
| MP-12<br>MP-13<br>MP-14                                                                                                                                                                                                                                                                                                                                                                                                                                                                                                                                       | 1<br>1                                                                                         | 08/29/12<br>08/29/12                                                                                                                                                                                                                                                                                                                                                                                                                                                                                                                                                 | LINE LIST<br>INJECTION WELLS IW-21A - PLAN AND SECTIONS                                                                                                                                                                                                                                                                                                                                                                                                                                                                                                                                                                                                                                                                                                                                                                                                                                                                                                                                                                                                                                                                                                                                                                                                                                                                                                                                                                                                                                                                                                                                                                                                                                                                                                                                                                                                                                                                                                                                                                                                                                                                                                                                                                                                            |
| MP-12<br>MP-13<br>MP-14                                                                                                                                                                                                                                                                                                                                                                                                                                                                                                                                       | 1<br>1                                                                                         | 08/29/12<br>08/29/12                                                                                                                                                                                                                                                                                                                                                                                                                                                                                                                                                 | LINE LIST<br>INJECTION WELLS IW-21A - PLAN AND SECTIONS<br>INJECTION WELLS IW-21 - PLAN AND SECTIONS                                                                                                                                                                                                                                                                                                                                                                                                                                                                                                                                                                                                                                                                                                                                                                                                                                                                                                                                                                                                                                                                                                                                                                                                                                                                                                                                                                                                                                                                                                                                                                                                                                                                                                                                                                                                                                                                                                                                                                                                                                                                                                                                                               |
| MP-12<br>MP-13<br>MP-14<br>ELECTRICAL /                                                                                                                                                                                                                                                                                                                                                                                                                                                                                                                       | 1<br>1<br>/ INSTRUM                                                                            | 08/29/12<br>08/29/12<br>ENTATION (NO                                                                                                                                                                                                                                                                                                                                                                                                                                                                                                                                 | LINE LIST<br>INJECTION WELLS IW-21A - PLAN AND SECTIONS<br>INJECTION WELLS IW-21 - PLAN AND SECTIONS<br>T INCLUDED - TO BE PROVIDED AT LATER DATE)                                                                                                                                                                                                                                                                                                                                                                                                                                                                                                                                                                                                                                                                                                                                                                                                                                                                                                                                                                                                                                                                                                                                                                                                                                                                                                                                                                                                                                                                                                                                                                                                                                                                                                                                                                                                                                                                                                                                                                                                                                                                                                                 |
| MP-12<br>MP-13<br>MP-14<br><u>ELECTRICAL /</u><br>E-01                                                                                                                                                                                                                                                                                                                                                                                                                                                                                                        | 1<br>1<br>/ INSTRUM                                                                            | 08/29/12<br>08/29/12<br><u>ENTATION</u> (NO<br>08/29/12                                                                                                                                                                                                                                                                                                                                                                                                                                                                                                              | LINE LIST<br>INJECTION WELLS IW-21A - PLAN AND SECTIONS<br>INJECTION WELLS IW-21 - PLAN AND SECTIONS<br>T INCLUDED - TO BE PROVIDED AT LATER DATE)<br>ELECTRICAL/INSTRUMENTATION SITE PLAN                                                                                                                                                                                                                                                                                                                                                                                                                                                                                                                                                                                                                                                                                                                                                                                                                                                                                                                                                                                                                                                                                                                                                                                                                                                                                                                                                                                                                                                                                                                                                                                                                                                                                                                                                                                                                                                                                                                                                                                                                                                                         |
| MP-12<br>MP-13<br>MP-14<br>ELECTRICAL /<br>E-01<br>E-02                                                                                                                                                                                                                                                                                                                                                                                                                                                                                                       | 1<br>1<br>/ INSTRUM                                                                            | 08/29/12<br>08/29/12<br>ENTATION (NO<br>08/29/12<br>08/29/12                                                                                                                                                                                                                                                                                                                                                                                                                                                                                                         | LINE LIST<br>INJECTION WELLS IW-21A - PLAN AND SECTIONS<br>INJECTION WELLS IW-21 - PLAN AND SECTIONS<br>T INCLUDED - TO BE PROVIDED AT LATER DATE)<br>ELECTRICAL/INSTRUMENTATION SITE PLAN<br>CONTROL BUILDING SINGLE LINE DIAGRAM                                                                                                                                                                                                                                                                                                                                                                                                                                                                                                                                                                                                                                                                                                                                                                                                                                                                                                                                                                                                                                                                                                                                                                                                                                                                                                                                                                                                                                                                                                                                                                                                                                                                                                                                                                                                                                                                                                                                                                                                                                 |
| MP-12<br>MP-13<br>MP-14<br>E-01<br>E-02<br>E-03                                                                                                                                                                                                                                                                                                                                                                                                                                                                                                               | 1<br>1<br>/ INSTRUM                                                                            | 08/29/12<br>08/29/12<br>ENTATION (NO<br>08/29/12<br>08/29/12<br>08/29/12                                                                                                                                                                                                                                                                                                                                                                                                                                                                                             | LINE LIST<br>INJECTION WELLS IW-21A - PLAN AND SECTIONS<br>INJECTION WELLS IW-21 - PLAN AND SECTIONS<br>T INCLUDED - TO BE PROVIDED AT LATER DATE)<br>ELECTRICAL/INSTRUMENTATION SITE PLAN<br>CONTROL BUILDING SINGLE LINE DIAGRAM<br>CONTROL BUILDING - GROUNDING PLAN AND DETAILS                                                                                                                                                                                                                                                                                                                                                                                                                                                                                                                                                                                                                                                                                                                                                                                                                                                                                                                                                                                                                                                                                                                                                                                                                                                                                                                                                                                                                                                                                                                                                                                                                                                                                                                                                                                                                                                                                                                                                                                |
| MP-12<br>MP-13<br>MP-14<br>E-01<br>E-02<br>E-03<br>E-04                                                                                                                                                                                                                                                                                                                                                                                                                                                                                                       | 1<br>1<br>/ INSTRUM                                                                            | 08/29/12<br>08/29/12<br>ENTATION (NO<br>08/29/12<br>08/29/12<br>08/29/12<br>08/29/12                                                                                                                                                                                                                                                                                                                                                                                                                                                                                 | LINE LIST<br>INJECTION WELLS IW-21A - PLAN AND SECTIONS<br>INJECTION WELLS IW-21 - PLAN AND SECTIONS<br>T INCLUDED - TO BE PROVIDED AT LATER DATE)<br>ELECTRICAL/INSTRUMENTATION SITE PLAN<br>CONTROL BUILDING SINGLE LINE DIAGRAM<br>CONTROL BUILDING - GROUNDING PLAN AND DETAILS<br>CONTROL BUILDING - LIGHTING PLAN AND DETAILS                                                                                                                                                                                                                                                                                                                                                                                                                                                                                                                                                                                                                                                                                                                                                                                                                                                                                                                                                                                                                                                                                                                                                                                                                                                                                                                                                                                                                                                                                                                                                                                                                                                                                                                                                                                                                                                                                                                                |
| MP-12<br>MP-13<br>MP-14<br>E-01<br>E-02<br>E-03<br>E-04<br>E-05                                                                                                                                                                                                                                                                                                                                                                                                                                                                                               | 1<br>1<br>/ INSTRUM                                                                            | 08/29/12<br>08/29/12<br>ENTATION (NO<br>08/29/12<br>08/29/12<br>08/29/12<br>08/29/12<br>08/29/12                                                                                                                                                                                                                                                                                                                                                                                                                                                                     | LINE LIST<br>INJECTION WELLS IW-21A - PLAN AND SECTIONS<br>INJECTION WELLS IW-21 - PLAN AND SECTIONS<br>T INCLUDED - TO BE PROVIDED AT LATER DATE)<br>ELECTRICAL/INSTRUMENTATION SITE PLAN<br>CONTROL BUILDING SINGLE LINE DIAGRAM<br>CONTROL BUILDING - GROUNDING PLAN AND DETAILS<br>CONTROL BUILDING - LIGHTING PLAN AND DETAILS<br>CONTROL BUILDING - PANELBOARD SCHEDULES                                                                                                                                                                                                                                                                                                                                                                                                                                                                                                                                                                                                                                                                                                                                                                                                                                                                                                                                                                                                                                                                                                                                                                                                                                                                                                                                                                                                                                                                                                                                                                                                                                                                                                                                                                                                                                                                                     |
| MP-12<br>MP-13<br>MP-14<br>E-01<br>E-02<br>E-03<br>E-04<br>E-05<br>E-06                                                                                                                                                                                                                                                                                                                                                                                                                                                                                       | 1<br>1<br>/ INSTRUM                                                                            | 08/29/12<br>08/29/12<br>ENTATION (NO<br>08/29/12<br>08/29/12<br>08/29/12<br>08/29/12<br>08/29/12<br>08/29/12                                                                                                                                                                                                                                                                                                                                                                                                                                                         | LINE LIST<br>INJECTION WELLS IW-21A - PLAN AND SECTIONS<br>INJECTION WELLS IW-21 - PLAN AND SECTIONS<br>T INCLUDED - TO BE PROVIDED AT LATER DATE)<br>ELECTRICAL/INSTRUMENTATION SITE PLAN<br>CONTROL BUILDING SINGLE LINE DIAGRAM<br>CONTROL BUILDING - GROUNDING PLAN AND DETAILS<br>CONTROL BUILDING - LIGHTING PLAN AND DETAILS<br>CONTROL BUILDING - PANELBOARD SCHEDULES<br>CONTROL BUILDING POWER PLAN                                                                                                                                                                                                                                                                                                                                                                                                                                                                                                                                                                                                                                                                                                                                                                                                                                                                                                                                                                                                                                                                                                                                                                                                                                                                                                                                                                                                                                                                                                                                                                                                                                                                                                                                                                                                                                                      |
| MP-12<br>MP-13<br>MP-14<br>ELECTRICAL /<br>E-01<br>E-02<br>E-03<br>E-04<br>E-05<br>E-06<br>E-07 SHT. 1<br>E-07 SHT. 2<br>E-08                                                                                                                                                                                                                                                                                                                                                                                                                                 | 1<br>1<br>/ INSTRUM                                                                            | 08/29/12<br>08/29/12<br>ENTATION (NO<br>08/29/12<br>08/29/12<br>08/29/12<br>08/29/12<br>08/29/12<br>08/29/12<br>08/29/12<br>08/29/12<br>08/29/12<br>08/29/12                                                                                                                                                                                                                                                                                                                                                                                                         | LINE LIST<br>INJECTION WELLS IW-21A - PLAN AND SECTIONS<br>INJECTION WELLS IW-21 - PLAN AND SECTIONS<br>T INCLUDED - TO BE PROVIDED AT LATER DATE)<br>ELECTRICAL/INSTRUMENTATION SITE PLAN<br>CONTROL BUILDING SINGLE LINE DIAGRAM<br>CONTROL BUILDING - GROUNDING PLAN AND DETAILS<br>CONTROL BUILDING - LIGHTING PLAN AND DETAILS<br>CONTROL BUILDING - PANELBOARD SCHEDULES<br>CONTROL BUILDING POWER PLAN<br>CONTROL BUILDING MOTOR SCHEMATIC DIAGRAMS                                                                                                                                                                                                                                                                                                                                                                                                                                                                                                                                                                                                                                                                                                                                                                                                                                                                                                                                                                                                                                                                                                                                                                                                                                                                                                                                                                                                                                                                                                                                                                                                                                                                                                                                                                                                         |
| MP-12<br>MP-13<br>MP-14<br>ELECTRICAL /<br>E-01<br>E-02<br>E-03<br>E-04<br>E-05<br>E-06<br>E-07 SHT. 1<br>E-07 SHT. 2<br>E-08<br>E-09                                                                                                                                                                                                                                                                                                                                                                                                                         | 1<br>1<br>/ INSTRUM                                                                            | 08/29/12<br>08/29/12<br>ENTATION (NO<br>08/29/12<br>08/29/12<br>08/29/12<br>08/29/12<br>08/29/12<br>08/29/12<br>08/29/12<br>08/29/12<br>08/29/12<br>08/29/12<br>08/29/12                                                                                                                                                                                                                                                                                                                                                                                             | LINE LIST<br>INJECTION WELLS IW-21A - PLAN AND SECTIONS<br>INJECTION WELLS IW-21 - PLAN AND SECTIONS<br>TINCLUDED - TO BE PROVIDED AT LATER DATE)<br>ELECTRICAL/INSTRUMENTATION SITE PLAN<br>CONTROL BUILDING SINGLE LINE DIAGRAM<br>CONTROL BUILDING - GROUNDING PLAN AND DETAILS<br>CONTROL BUILDING - LIGHTING PLAN AND DETAILS<br>CONTROL BUILDING - PANELBOARD SCHEDULES<br>CONTROL BUILDING POWER PLAN<br>CONTROL BUILDING MOTOR SCHEMATIC DIAGRAMS<br>CONTROL BUILDING MOTOR SCHEMATIC DIAGRAMS<br>CONTROL BUILDING MOTOR SCHEMATIC DIAGRAMS<br>CONTROL BUILDING MOTOR SCHEMATIC DIAGRAMS<br>CONTROL SYSTEM NETWORK ARCHITECTURE<br>CONTROL BUILDING INSTRUMENTATION PLAN AND DETAILS                                                                                                                                                                                                                                                                                                                                                                                                                                                                                                                                                                                                                                                                                                                                                                                                                                                                                                                                                                                                                                                                                                                                                                                                                                                                                                                                                                                                                                                                                                                                                                       |
| MP-12<br>MP-13<br>MP-14<br>ELECTRICAL /<br>E-01<br>E-02<br>E-03<br>E-04<br>E-05<br>E-06<br>E-07 SHT. 1<br>E-07 SHT. 2<br>E-08<br>E-09<br>E-10                                                                                                                                                                                                                                                                                                                                                                                                                 | 1<br>1<br>/ INSTRUM                                                                            | 08/29/12<br>08/29/12<br>ENTATION (NO<br>08/29/12<br>08/29/12<br>08/29/12<br>08/29/12<br>08/29/12<br>08/29/12<br>08/29/12<br>08/29/12<br>08/29/12<br>08/29/12<br>08/29/12<br>08/29/12                                                                                                                                                                                                                                                                                                                                                                                 | LINE LIST<br>INJECTION WELLS IW-21A - PLAN AND SECTIONS<br>INJECTION WELLS IW-21 - PLAN AND SECTIONS<br>TINCLUDED - TO BE PROVIDED AT LATER DATE)<br>ELECTRICAL/INSTRUMENTATION SITE PLAN<br>CONTROL BUILDING SINGLE LINE DIAGRAM<br>CONTROL BUILDING - GROUNDING PLAN AND DETAILS<br>CONTROL BUILDING - LIGHTING PLAN AND DETAILS<br>CONTROL BUILDING - PANELBOARD SCHEDULES<br>CONTROL BUILDING MOTOR SCHEMATIC DIAGRAMS<br>CONTROL BUILDING MOTOR SCHEMATIC DIAGRAMS<br>CONTROL BUILDING MOTOR SCHEMATIC DIAGRAMS<br>CONTROL BUILDING INSTRUMENTATION PLAN AND DETAILS<br>MAIN PLC CONTROL PANEL ARRANGEMENT                                                                                                                                                                                                                                                                                                                                                                                                                                                                                                                                                                                                                                                                                                                                                                                                                                                                                                                                                                                                                                                                                                                                                                                                                                                                                                                                                                                                                                                                                                                                                                                                                                                    |
| MP-12<br>MP-13<br>MP-14<br>ELECTRICAL /<br>E-01<br>E-02<br>E-03<br>E-04<br>E-05<br>E-06<br>E-07 SHT. 1<br>E-07 SHT. 2<br>E-08<br>E-09<br>E-10<br>E-11 SHT. 1                                                                                                                                                                                                                                                                                                                                                                                                  | 1<br>1<br>/ INSTRUM                                                                            | 08/29/12<br>08/29/12<br>ENTATION (NO<br>08/29/12<br>08/29/12<br>08/29/12<br>08/29/12<br>08/29/12<br>08/29/12<br>08/29/12<br>08/29/12<br>08/29/12<br>08/29/12<br>08/29/12<br>08/29/12<br>08/29/12                                                                                                                                                                                                                                                                                                                                                                     | LINE LIST<br>INJECTION WELLS IW-21A - PLAN AND SECTIONS<br>INJECTION WELLS IW-21 - PLAN AND SECTIONS<br>INJECTION WELLS IW-21 - PLAN AND SECTIONS<br>TINCLUDED - TO BE PROVIDED AT LATER DATE)<br>ELECTRICAL/INSTRUMENTATION SITE PLAN<br>CONTROL BUILDING SINGLE LINE DIAGRAM<br>CONTROL BUILDING - GROUNDING PLAN AND DETAILS<br>CONTROL BUILDING - LIGHTING PLAN AND DETAILS<br>CONTROL BUILDING - PANELBOARD SCHEDULES<br>CONTROL BUILDING POWER PLAN<br>CONTROL BUILDING MOTOR SCHEMATIC DIAGRAMS<br>CONTROL BUILDING MOTOR SCHEMATIC DIAGRAMS<br>CONTROL BUILDING INSTRUMENTATION PLAN AND DETAILS<br>MAIN PLC CONTROL PANEL ARRANGEMENT<br>MAIN PLC CONTROL PANEL WIRING DIAGRAM                                                                                                                                                                                                                                                                                                                                                                                                                                                                                                                                                                                                                                                                                                                                                                                                                                                                                                                                                                                                                                                                                                                                                                                                                                                                                                                                                                                                                                                                                                                                                                            |
| MP-12<br>MP-13<br>MP-14<br>ELECTRICAL /<br>E-01<br>E-02<br>E-03<br>E-04<br>E-05<br>E-06<br>E-07 SHT. 1<br>E-07 SHT. 2<br>E-08<br>E-09<br>E-10<br>E-11 SHT. 1<br>E-11 SHT. 1<br>E-11 SHT. 2                                                                                                                                                                                                                                                                                                                                                                    | 1<br>1<br>/ INSTRUM<br>1<br>1<br>1<br>1<br>1<br>1<br>1<br>1<br>1<br>1<br>1<br>1<br>1<br>1<br>1 | 08/29/12<br>08/29/12<br>ENTATION (NO<br>08/29/12<br>08/29/12<br>08/29/12<br>08/29/12<br>08/29/12<br>08/29/12<br>08/29/12<br>08/29/12<br>08/29/12<br>08/29/12<br>08/29/12<br>08/29/12<br>08/29/12<br>08/29/12                                                                                                                                                                                                                                                                                                                                                         | LINE LIST<br>INJECTION WELLS IW-21A - PLAN AND SECTIONS<br>INJECTION WELLS IW-21 - PLAN AND SECTIONS<br>TINCLUDED - TO BE PROVIDED AT LATER DATE)<br>ELECTRICAL/INSTRUMENTATION SITE PLAN<br>CONTROL BUILDING SINGLE LINE DIAGRAM<br>CONTROL BUILDING - GROUNDING PLAN AND DETAILS<br>CONTROL BUILDING - LIGHTING PLAN AND DETAILS<br>CONTROL BUILDING - PANELBOARD SCHEDULES<br>CONTROL BUILDING MOTOR SCHEMATIC DIAGRAMS<br>CONTROL BUILDING MOTOR SCHEMATIC DIAGRAMS<br>CONTROL BUILDING MOTOR SCHEMATIC DIAGRAMS<br>CONTROL BUILDING INSTRUMENTATION PLAN AND DETAILS<br>MAIN PLC CONTROL PANEL ARRANGEMENT<br>MAIN PLC CONTROL PANEL ANALOG INPUT WIRING DIAGRAM                                                                                                                                                                                                                                                                                                                                                                                                                                                                                                                                                                                                                                                                                                                                                                                                                                                                                                                                                                                                                                                                                                                                                                                                                                                                                                                                                                                                                                                                                                                                                                                              |
| MP-12<br>MP-13<br>MP-14<br>ELECTRICAL /<br>E-01<br>E-02<br>E-03<br>E-04<br>E-05<br>E-06<br>E-07 SHT. 1<br>E-07 SHT. 1<br>E-07 SHT. 2<br>E-08<br>E-09<br>E-10<br>E-11 SHT. 1<br>E-11 SHT. 3                                                                                                                                                                                                                                                                                                                                                                    | 1<br>1<br>1<br>1<br>1<br>1<br>1<br>1<br>1<br>1<br>1<br>1<br>1<br>1<br>1<br>1<br>1<br>1<br>1    | 08/29/12<br>08/29/12<br>ENTATION (NO<br>08/29/12<br>08/29/12<br>08/29/12<br>08/29/12<br>08/29/12<br>08/29/12<br>08/29/12<br>08/29/12<br>08/29/12<br>08/29/12<br>08/29/12<br>08/29/12<br>08/29/12<br>08/29/12                                                                                                                                                                                                                                                                                                                                                         | LINE LIST<br>INJECTION WELLS IW-21A - PLAN AND SECTIONS<br>INJECTION WELLS IW-21 - PLAN AND SECTIONS<br>T INCLUDED - TO BE PROVIDED AT LATER DATE)<br>ELECTRICAL/INSTRUMENTATION SITE PLAN<br>CONTROL BUILDING SINGLE LINE DIAGRAM<br>CONTROL BUILDING - GROUNDING PLAN AND DETAILS<br>CONTROL BUILDING - LIGHTING PLAN AND DETAILS<br>CONTROL BUILDING - PANELBOARD SCHEDULES<br>CONTROL BUILDING MOTOR SCHEMATIC DIAGRAMS<br>CONTROL BUILDING MOTOR SCHEMATIC DIAGRAMS<br>CONTROL BUILDING MOTOR SCHEMATIC DIAGRAMS<br>CONTROL BUILDING INSTRUMENTATION PLAN AND DETAILS<br>MAIN PLC CONTROL PANEL ARRANGEMENT<br>MAIN PLC CONTROL PANEL ANALOG INPUT WIRING DIAGRAM                                                                                                                                                                                                                                                                                                                                                                                                                                                                                                                                                                                                                                                                                                                                                                                                                                                                                                                                                                                                                                                                                                                                                                                                                                                                                                                                                                                                                                                                                                                                                                                             |
| MP-12<br>MP-13<br>MP-14<br>ELECTRICAL /<br>E-01<br>E-02<br>E-03<br>E-04<br>E-05<br>E-06<br>E-07 SHT. 1<br>E-07 SHT. 1<br>E-07 SHT. 2<br>E-08<br>E-09<br>E-10<br>E-11 SHT. 1<br>E-11 SHT. 3<br>E-11 SHT. 3<br>E-11 SHT. 4                                                                                                                                                                                                                                                                                                                                      | 1<br>1<br>1<br>1<br>1<br>1<br>1<br>1<br>1<br>1<br>1<br>1<br>1<br>1<br>1<br>1<br>1<br>1<br>1    | 08/29/12<br>08/29/12<br>ENTATION (NO<br>08/29/12<br>08/29/12<br>08/29/12<br>08/29/12<br>08/29/12<br>08/29/12<br>08/29/12<br>08/29/12<br>08/29/12<br>08/29/12<br>08/29/12<br>08/29/12<br>08/29/12<br>08/29/12<br>08/29/12                                                                                                                                                                                                                                                                                                                                             | LINE LIST<br>INJECTION WELLS IW-21A - PLAN AND SECTIONS<br>INJECTION WELLS IW-21 - PLAN AND SECTIONS<br>TINCLUDED - TO BE PROVIDED AT LATER DATE)<br>ELECTRICAL/INSTRUMENTATION SITE PLAN<br>CONTROL BUILDING SINGLE LINE DIAGRAM<br>CONTROL BUILDING - GROUNDING PLAN AND DETAILS<br>CONTROL BUILDING - LIGHTING PLAN AND DETAILS<br>CONTROL BUILDING - PANELBOARD SCHEDULES<br>CONTROL BUILDING POWER PLAN<br>CONTROL BUILDING MOTOR SCHEMATIC DIAGRAMS<br>CONTROL BUILDING MOTOR SCHEMATIC DIAGRAMS<br>CONTROL BUILDING INSTRUMENTATION PLAN AND DETAILS<br>MAIN PLC CONTROL PANEL ARRANGEMENT<br>MAIN PLC CONTROL PANEL ANALOG INPUT WIRING DIAGRAM<br>MAIN PLC CONTROL PANEL ANALOG OUTPUT WIRING DIAGRAM                                                                                                                                                                                                                                                                                                                                                                                                                                                                                                                                                                                                                                                                                                                                                                                                                                                                                                                                                                                                                                                                                                                                                                                                                                                                                                                                                                                                                                                                                                                                                     |
| MP-12<br>MP-13<br>MP-14<br>ELECTRICAL /<br>E-01<br>E-02<br>E-03<br>E-04<br>E-05<br>E-06<br>E-07 SHT. 1<br>E-07 SHT. 1<br>E-07 SHT. 2<br>E-08<br>E-09<br>E-10<br>E-11 SHT. 1<br>E-11 SHT. 3<br>E-11 SHT. 3<br>E-11 SHT. 3<br>E-11 SHT. 4<br>E-11 SHT. 5                                                                                                                                                                                                                                                                                                        | 1<br>1<br>1<br>1<br>1<br>1<br>1<br>1<br>1<br>1<br>1<br>1<br>1<br>1<br>1<br>1<br>1<br>1<br>1    | 08/29/12<br>08/29/12<br>ENTATION (NO<br>08/29/12<br>08/29/12<br>08/29/12<br>08/29/12<br>08/29/12<br>08/29/12<br>08/29/12<br>08/29/12<br>08/29/12<br>08/29/12<br>08/29/12<br>08/29/12<br>08/29/12<br>08/29/12<br>08/29/12<br>08/29/12<br>08/29/12                                                                                                                                                                                                                                                                                                                     | LINE LIST<br>INJECTION WELLS IW-21A - PLAN AND SECTIONS<br>INJECTION WELLS IW-21 - PLAN AND SECTIONS<br>TINCLUDED - TO BE PROVIDED AT LATER DATE)<br>ELECTRICAL/INSTRUMENTATION SITE PLAN<br>CONTROL BUILDING SINGLE LINE DIAGRAM<br>CONTROL BUILDING - GROUNDING PLAN AND DETAILS<br>CONTROL BUILDING - LIGHTING PLAN AND DETAILS<br>CONTROL BUILDING - PANELBOARD SCHEDULES<br>CONTROL BUILDING POWER PLAN<br>CONTROL BUILDING MOTOR SCHEMATIC DIAGRAMS<br>CONTROL BUILDING MOTOR SCHEMATIC DIAGRAMS<br>CONTROL BUILDING MOTOR SCHEMATIC DIAGRAMS<br>CONTROL BUILDING MOTOR SCHEMATIC DIAGRAMS<br>CONTROL SYSTEM NETWORK ARCHITECTURE<br>CONTROL SYSTEM NETWORK ARCHITECTURE<br>CONTROL BUILDING INSTRUMENTATION PLAN AND DETAILS<br>MAIN PLC CONTROL PANEL ARRANGEMENT<br>MAIN PLC CONTROL PANEL ANALOG INPUT WIRING DIAGRAM<br>MAIN PLC CONTROL PANEL ANALOG OUTPUT WIRING DIAGRAM<br>MAIN PLC CONTROL PANEL DIGITAL INPUT WIRING DIAGRAM                                                                                                                                                                                                                                                                                                                                                                                                                                                                                                                                                                                                                                                                                                                                                                                                                                                                                                                                                                                                                                                                                                                                                                                                                                                                                                                      |
| MP-12<br>MP-13<br>MP-14<br>ELECTRICAL /<br>E-01<br>E-02<br>E-03<br>E-04<br>E-05<br>E-06<br>E-07 SHT. 1<br>E-07 SHT. 1<br>E-07 SHT. 2<br>E-08<br>E-09<br>E-10<br>E-11 SHT. 1<br>E-11 SHT. 1<br>E-11 SHT. 3<br>E-11 SHT. 3<br>E-11 SHT. 4<br>E-11 SHT. 5<br>E-11 SHT. 5<br>E-11 SHT. 6                                                                                                                                                                                                                                                                          | 1<br>1<br>1<br>1<br>1<br>1<br>1<br>1<br>1<br>1<br>1<br>1<br>1<br>1<br>1<br>1<br>1<br>1<br>1    | 08/29/12<br>08/29/12<br>ENTATION (NO<br>08/29/12<br>08/29/12<br>08/29/12<br>08/29/12<br>08/29/12<br>08/29/12<br>08/29/12<br>08/29/12<br>08/29/12<br>08/29/12<br>08/29/12<br>08/29/12<br>08/29/12<br>08/29/12<br>08/29/12<br>08/29/12<br>08/29/12<br>08/29/12                                                                                                                                                                                                                                                                                                         | LINE LIST<br>INJECTION WELLS IW-21A - PLAN AND SECTIONS<br>INJECTION WELLS IW-21 - PLAN AND SECTIONS<br>T INCLUDED - TO BE PROVIDED AT LATER DATE)<br>ELECTRICAL/INSTRUMENTATION SITE PLAN<br>CONTROL BUILDING SINGLE LINE DIAGRAM<br>CONTROL BUILDING - GROUNDING PLAN AND DETAILS<br>CONTROL BUILDING - LIGHTING PLAN AND DETAILS<br>CONTROL BUILDING - PANELBOARD SCHEDULES<br>CONTROL BUILDING MOTOR SCHEMATIC DIAGRAMS<br>CONTROL BUILDING MOTOR SCHEMATIC DIAGRAMS<br>CONTROL BUILDING MOTOR SCHEMATIC DIAGRAMS<br>CONTROL BUILDING INSTRUMENTATION PLAN AND DETAILS<br>MAIN PLC CONTROL PANEL ARRANGEMENT<br>MAIN PLC CONTROL PANEL ARRANGEMENT<br>MAIN PLC CONTROL PANEL ANALOG INPUT WIRING DIAGRAM<br>MAIN PLC CONTROL PANEL DIGITAL INPUT WIRING DIAGRAM<br>MAIN PLC CONTROL PANEL DIGITAL INPUT WIRING DIAGRAM                                                                                                                                                                                                                                                                                                                                                                                                                                                                                                                                                                                                                                                                                                                                                                                                                                                                                                                                                                                                                                                                                                                                                                                                                                                                                                                                                                                                                                         |
| MP-12<br>MP-13<br>MP-14<br>ELECTRICAL /<br>E-01<br>E-02<br>E-03<br>E-04<br>E-05<br>E-06<br>E-07 SHT. 1<br>E-07 SHT. 1<br>E-07 SHT. 2<br>E-08<br>E-09<br>E-10<br>E-11 SHT. 2<br>E-11 SHT. 1<br>E-11 SHT. 3<br>E-11 SHT. 3<br>E-11 SHT. 4<br>E-11 SHT. 5<br>E-11 SHT. 6<br>E-11 SHT. 6<br>E-12                                                                                                                                                                                                                                                                  | 1<br>1<br>1<br>1<br>1<br>1<br>1<br>1<br>1<br>1<br>1<br>1<br>1<br>1<br>1<br>1<br>1<br>1<br>1    | 08/29/12<br>08/29/12<br>ENTATION (NO<br>08/29/12<br>08/29/12<br>08/29/12<br>08/29/12<br>08/29/12<br>08/29/12<br>08/29/12<br>08/29/12<br>08/29/12<br>08/29/12<br>08/29/12<br>08/29/12<br>08/29/12<br>08/29/12<br>08/29/12<br>08/29/12<br>08/29/12<br>08/29/12<br>08/29/12                                                                                                                                                                                                                                                                                             | LINE LIST<br>INJECTION WELLS IW-21A - PLAN AND SECTIONS<br>INJECTION WELLS IW-21 - PLAN AND SECTIONS<br>T INCLUDED - TO BE PROVIDED AT LATER DATE)<br>ELECTRICAL/INSTRUMENTATION SITE PLAN<br>CONTROL BUILDING SINGLE LINE DIAGRAM<br>CONTROL BUILDING - GROUNDING PLAN AND DETAILS<br>CONTROL BUILDING - LIGHTING PLAN AND DETAILS<br>CONTROL BUILDING - PANELBOARD SCHEDULES<br>CONTROL BUILDING MOTOR SCHEMATIC DIAGRAMS<br>CONTROL BUILDING MOTOR SCHEMATIC DIAGRAMS<br>CONTROL BUILDING MOTOR SCHEMATIC DIAGRAMS<br>CONTROL BUILDING INSTRUMENTATION PLAN AND DETAILS<br>MAIN PLC CONTROL PANEL ARRANGEMENT<br>MAIN PLC CONTROL PANEL ARRANGEMENT<br>MAIN PLC CONTROL PANEL ANALOG INPUT WIRING DIAGRAM<br>MAIN PLC CONTROL PANEL DIGITAL OUTPUT WIRING DIAGRAM                                                                                                                                                                                                                                                                                                                                                                                                                                                                                                                                                                                                                                                                                                                                                                                                                                                                                                                                                                                                                                                                                                                                                                                                                                                                   |
| MP-12<br>MP-13<br>MP-14<br>ELECTRICAL /<br>E-01<br>E-02<br>E-03<br>E-04<br>E-05<br>E-06<br>E-07 SHT. 1<br>E-07 SHT. 1<br>E-07 SHT. 2<br>E-08<br>E-09<br>E-10<br>E-11 SHT. 2<br>E-11 SHT. 1<br>E-11 SHT. 3<br>E-11 SHT. 3<br>E-11 SHT. 4<br>E-11 SHT. 5<br>E-11 SHT. 6<br>E-12<br>E-13                                                                                                                                                                                                                                                                         | 1<br>1<br>1<br>1<br>1<br>1<br>1<br>1<br>1<br>1<br>1<br>1<br>1<br>1<br>1<br>1<br>1<br>1<br>1    | 08/29/12<br>08/29/12<br>ENTATION (NO<br>08/29/12<br>08/29/12<br>08/29/12<br>08/29/12<br>08/29/12<br>08/29/12<br>08/29/12<br>08/29/12<br>08/29/12<br>08/29/12<br>08/29/12<br>08/29/12<br>08/29/12<br>08/29/12<br>08/29/12<br>08/29/12<br>08/29/12<br>08/29/12<br>08/29/12<br>08/29/12                                                                                                                                                                                                                                                                                 | LINE LIST<br>INJECTION WELLS IW-21A - PLAN AND SECTIONS<br>INJECTION WELLS IW-21 - PLAN AND SECTIONS<br>T INCLUDED - TO BE PROVIDED AT LATER DATE)<br>ELECTRICAL/INSTRUMENTATION SITE PLAN<br>CONTROL BUILDING SINGLE LINE DIAGRAM<br>CONTROL BUILDING - GROUNDING PLAN AND DETAILS<br>CONTROL BUILDING - GROUNDING PLAN AND DETAILS<br>CONTROL BUILDING - LIGHTING PLAN AND DETAILS<br>CONTROL BUILDING - PANELBOARD SCHEDULES<br>CONTROL BUILDING MOTOR SCHEMATIC DIAGRAMS<br>CONTROL BUILDING MOTOR SCHEMATIC DIAGRAMS<br>CONTROL BUILDING MOTOR SCHEMATIC DIAGRAMS<br>CONTROL BUILDING INSTRUMENTATION PLAN AND DETAILS<br>MAIN PLC CONTROL PANEL ARRANGEMENT<br>MAIN PLC CONTROL PANEL WIRING DIAGRAM<br>MAIN PLC CONTROL PANEL ANALOG INPUT WIRING DIAGRAM<br>MAIN PLC CONTROL PANEL DIGITAL OUTPUT WIRING DIAGRAM                                                                                                                                                                                                                                                                                                                                                                                                                                                                                                                                                                                                                                                                                                                                                                                                                                                                                                                      |
| MP-12<br>MP-13<br>MP-14<br>ELECTRICAL /<br>E-01<br>E-02<br>E-03<br>E-04<br>E-05<br>E-06<br>E-07 SHT. 1<br>E-07 SHT. 1<br>E-07 SHT. 2<br>E-08<br>E-09<br>E-10<br>E-11 SHT. 2<br>E-11 SHT. 1<br>E-11 SHT. 3<br>E-11 SHT. 3<br>E-11 SHT. 4<br>E-11 SHT. 5<br>E-11 SHT. 6<br>E-12<br>E-13<br>E-14                                                                                                                                                                                                                                                                 | 1<br>1<br>1<br>1<br>1<br>1<br>1<br>1<br>1<br>1<br>1<br>1<br>1<br>1<br>1<br>1<br>1<br>1<br>1    | 08/29/12<br>08/29/12<br>ENTATION (NO<br>08/29/12<br>08/29/12<br>08/29/12<br>08/29/12<br>08/29/12<br>08/29/12<br>08/29/12<br>08/29/12<br>08/29/12<br>08/29/12<br>08/29/12<br>08/29/12<br>08/29/12<br>08/29/12<br>08/29/12<br>08/29/12<br>08/29/12<br>08/29/12<br>08/29/12<br>08/29/12<br>08/29/12<br>08/29/12                                                                                                                                                                                                                                                         | LINE LIST<br>INJECTION WELLS IW-21A - PLAN AND SECTIONS<br>INJECTION WELLS IW-21 - PLAN AND SECTIONS<br>T INCLUDED - TO BE PROVIDED AT LATER DATE)<br>ELECTRICAL/INSTRUMENTATION SITE PLAN<br>CONTROL BUILDING SINGLE LINE DIAGRAM<br>CONTROL BUILDING - GROUNDING PLAN AND DETAILS<br>CONTROL BUILDING - LIGHTING PLAN AND DETAILS<br>CONTROL BUILDING - PANELBOARD SCHEDULES<br>CONTROL BUILDING POWER PLAN<br>CONTROL BUILDING MOTOR SCHEMATIC DIAGRAMS<br>CONTROL BUILDING MOTOR SCHEMATIC DIAGRAMS<br>CONTROL BUILDING MOTOR SCHEMATIC DIAGRAMS<br>CONTROL BUILDING MOTOR SCHEMATIC DIAGRAMS<br>CONTROL SYSTEM NETWORK ARCHITECTURE<br>CONTROL BUILDING INSTRUMENTATION PLAN AND DETAILS<br>MAIN PLC CONTROL PANEL ARRANGEMENT<br>MAIN PLC CONTROL PANEL WIRING DIAGRAM<br>MAIN PLC CONTROL PANEL ANALOG INPUT WIRING DIAGRAM<br>MAIN PLC CONTROL PANEL DIGITAL OUTPUT WIRING DIAGRAM<br>MAIN PLC CONTROL PANEL DIGITAL OUTPUT WIRING DIAGRAM<br>MAIN PLC CONTROL PANEL DIGITAL OUTPUT WIRING DIAGRAM<br>MAIN PLC CONTROL PANEL DIGITAL INPUT WIRING DIAGRAM<br>MAIN PLC CONTROL PANEL DIGITAL WIRING DIAGRAM<br>MAIN PLC CONTROL PANEL DIGITAL WIRING DIAGRAM                                                                                                                                                                                                                                                                                                                                                                                                                                                                                                                                                                                                                                                                                                                                                                                                                                                                    |
| MP-12<br>MP-13<br>MP-14<br>ELECTRICAL /<br>E-01<br>E-02<br>E-03<br>E-04<br>E-05<br>E-06<br>E-07 SHT. 1<br>E-07 SHT. 1<br>E-07 SHT. 2<br>E-08<br>E-09<br>E-10<br>E-11 SHT. 2<br>E-11 SHT. 1<br>E-11 SHT. 3<br>E-11 SHT. 3<br>E-11 SHT. 4<br>E-11 SHT. 5<br>E-11 SHT. 6<br>E-12<br>E-13<br>E-14<br>E-15                                                                                                                                                                                                                                                         | 1<br>1<br>1<br>1<br>1<br>1<br>1<br>1<br>1<br>1<br>1<br>1<br>1<br>1<br>1<br>1<br>1<br>1<br>1    | 08/29/12<br>08/29/12<br>ENTATION (NO<br>08/29/12<br>08/29/12<br>08/29/12<br>08/29/12<br>08/29/12<br>08/29/12<br>08/29/12<br>08/29/12<br>08/29/12<br>08/29/12<br>08/29/12<br>08/29/12<br>08/29/12<br>08/29/12<br>08/29/12<br>08/29/12<br>08/29/12<br>08/29/12<br>08/29/12<br>08/29/12<br>08/29/12<br>08/29/12<br>08/29/12<br>08/29/12<br>08/29/12                                                                                                                                                                                                                     | LINE LIST<br>INJECTION WELLS IW-21A - PLAN AND SECTIONS<br>INJECTION WELLS IW-21 - PLAN AND SECTIONS<br>T INCLUDED - TO BE PROVIDED AT LATER DATE)<br>ELECTRICAL/INSTRUMENTATION SITE PLAN<br>CONTROL BUILDING SINGLE LINE DIAGRAM<br>CONTROL BUILDING - GROUNDING PLAN AND DETAILS<br>CONTROL BUILDING - LIGHTING PLAN AND DETAILS<br>CONTROL BUILDING - PANELBOARD SCHEDULES<br>CONTROL BUILDING POWER PLAN<br>CONTROL BUILDING MOTOR SCHEMATIC DIAGRAMS<br>CONTROL BUILDING MOTOR SCHEMATIC DIAGRAMS<br>CONTROL BUILDING INSTRUMENTATION PLAN AND DETAILS<br>MAIN PLC CONTROL PANEL ARRANGEMENT<br>MAIN PLC CONTROL PANEL ARRANGEMENT<br>MAIN PLC CONTROL PANEL ANALOG INPUT WIRING DIAGRAM<br>MAIN PLC CONTROL PANEL ANALOG OUTPUT WIRING DIAGRAM<br>MAIN PLC CONTROL PANEL DIGITAL INPUT WIRING DIAGRAM<br>MAIN PLC CONTROL PANEL DIGITAL INPUT WIRING DIAGRAM<br>MAIN PLC CONTROL PANEL DIGITAL OUTPUT WIRING DIAGRAM<br>MAIN PLC CONTROL PANEL DIGITAL WIRING DIAGRAM<br>MAIN PLC CONTROL PANEL DIGITAL OUTPUT WIRING DIAGRAM<br>MAIN PLC CONTROL PANEL DIGITAL WIRING DIAGRAM<br>MAIN PLC CONTROL PANEL DIGITAL WIRING DIAGRAM<br>MAIN PLC CONTROL PANEL DIGITAL OUTPUT WIRING DIAGRAM<br>MAIN PLC CONTROL PANEL DIGITAL WIRING DIAGRAM                                                                                                                                                                                                                                                                                                                                                                                                                                                                                                                                                                                                                                 |
| MP-12<br>MP-13<br>MP-14<br>ELECTRICAL /<br>E-01<br>E-02<br>E-03<br>E-04<br>E-05<br>E-06<br>E-07 SHT. 1<br>E-07 SHT. 1<br>E-07 SHT. 2<br>E-08<br>E-09<br>E-10<br>E-11 SHT. 2<br>E-11 SHT. 1<br>E-11 SHT. 3<br>E-11 SHT. 3<br>E-11 SHT. 3<br>E-11 SHT. 4<br>E-11 SHT. 5<br>E-11 SHT. 6<br>E-12<br>E-13<br>E-14<br>E-15<br>E-16 SHT. 1                                                                                                                                                                                                                           | 1<br>1<br>1<br>1<br>1<br>1<br>1<br>1<br>1<br>1<br>1<br>1<br>1<br>1<br>1<br>1<br>1<br>1<br>1    | 08/29/12<br>08/29/12<br>ENTATION (NO<br>08/29/12<br>08/29/12<br>08/29/12<br>08/29/12<br>08/29/12<br>08/29/12<br>08/29/12<br>08/29/12<br>08/29/12<br>08/29/12<br>08/29/12<br>08/29/12<br>08/29/12<br>08/29/12<br>08/29/12<br>08/29/12<br>08/29/12<br>08/29/12<br>08/29/12<br>08/29/12<br>08/29/12<br>08/29/12<br>08/29/12<br>08/29/12<br>08/29/12<br>08/29/12<br>08/29/12                                                                                                                                                                                             | LINE LIST<br>INJECTION WELLS IW-21A - PLAN AND SECTIONS<br>INJECTION WELLS IW-21 - PLAN AND SECTIONS<br>T INCLUDED - TO BE PROVIDED AT LATER DATE)<br>ELECTRICAL/INSTRUMENTATION SITE PLAN<br>CONTROL BUILDING SINGLE LINE DIAGRAM<br>CONTROL BUILDING - GROUNDING PLAN AND DETAILS<br>CONTROL BUILDING - GROUNDING PLAN AND DETAILS<br>CONTROL BUILDING - LIGHTING PLAN AND DETAILS<br>CONTROL BUILDING - PANELBOARD SCHEDULES<br>CONTROL BUILDING POWER PLAN<br>CONTROL BUILDING MOTOR SCHEMATIC DIAGRAMS<br>CONTROL BUILDING MOTOR SCHEMATIC DIAGRAMS<br>CONTROL BUILDING MOTOR SCHEMATIC DIAGRAMS<br>CONTROL BUILDING INSTRUMENTATION PLAN AND DETAILS<br>MAIN PLC CONTROL PANEL ARRANGEMENT<br>MAIN PLC CONTROL PANEL ARRANGEMENT<br>MAIN PLC CONTROL PANEL ANALOG INPUT WIRING DIAGRAM<br>MAIN PLC CONTROL PANEL ANALOG OUTPUT WIRING DIAGRAM<br>MAIN PLC CONTROL PANEL DIGITAL INPUT WIRING DIAGRAM<br>MAIN PLC CONTROL PANEL DIGITAL INPUT WIRING DIAGRAM<br>MAIN PLC CONTROL PANEL DIGITAL INPUT WIRING DIAGRAM<br>MAIN PLC CONTROL PANEL DIGITAL OUTPUT WIRING DIAGRAM<br>MAIN PLC CONTROL PANEL DIGITAL OUTPUT WIRING DIAGRAM<br>MAIN PLC CONTROL PANEL DIGITAL UNPUT WIRING DIAGRAM<br>MAIN PLC CONTROL PANEL DIGITAL WIRING DIAGRAM<br>MAIN PLC CONTROL PANEL MENT TRACING PLAN, SECTION & DETAILS<br>INJECTION WELLS TYPICAL ELECTRICAL WIRING DIAGRAM<br>TYPICAL INJECTION WELL REMOTE I/O PANEL ARRANGEMENT<br>INJECTION WELL WELL REMOTE I/O PANEL ARRANGEMENT                                                                      |
| MP-12<br>MP-13<br>MP-14<br>ELECTRICAL /<br>E-01<br>E-02<br>E-03<br>E-04<br>E-05<br>E-06<br>E-07 SHT. 1<br>E-07 SHT. 1<br>E-07 SHT. 2<br>E-08<br>E-09<br>E-10<br>E-11 SHT. 2<br>E-11 SHT. 1<br>E-11 SHT. 3<br>E-11 SHT. 3<br>E-11 SHT. 4<br>E-11 SHT. 4<br>E-11 SHT. 5<br>E-11 SHT. 6<br>E-12<br>E-13<br>E-14<br>E-15<br>E-16 SHT. 1<br>E-16 SHT. 1                                                                                                                                                                                                            | 1<br>1<br>1<br>1<br>1<br>1<br>1<br>1<br>1<br>1<br>1<br>1<br>1<br>1<br>1<br>1<br>1<br>1<br>1    | 08/29/12<br>08/29/12<br>ENTATION (NO<br>08/29/12<br>08/29/12<br>08/29/12<br>08/29/12<br>08/29/12<br>08/29/12<br>08/29/12<br>08/29/12<br>08/29/12<br>08/29/12<br>08/29/12<br>08/29/12<br>08/29/12<br>08/29/12<br>08/29/12<br>08/29/12<br>08/29/12<br>08/29/12<br>08/29/12<br>08/29/12<br>08/29/12<br>08/29/12<br>08/29/12<br>08/29/12<br>08/29/12<br>08/29/12<br>08/29/12<br>08/29/12                                                                                                                                                                                 | LINE LIST<br>INJECTION WELLS IW-21A - PLAN AND SECTIONS<br>INJECTION WELLS IW-21 - PLAN AND SECTIONS<br>T INCLUDED - TO BE PROVIDED AT LATER DATE)<br>ELECTRICAL/INSTRUMENTATION SITE PLAN<br>CONTROL BUILDING SINGLE LINE DIAGRAM<br>CONTROL BUILDING - GROUNDING PLAN AND DETAILS<br>CONTROL BUILDING - LIGHTING PLAN AND DETAILS<br>CONTROL BUILDING - LIGHTING PLAN AND DETAILS<br>CONTROL BUILDING - PANELBOARD SCHEDULES<br>CONTROL BUILDING POWER PLAN<br>CONTROL BUILDING MOTOR SCHEMATIC DIAGRAMS<br>CONTROL BUILDING MOTOR SCHEMATIC DIAGRAMS<br>CONTROL BUILDING MOTOR SCHEMATIC DIAGRAMS<br>CONTROL SYSTEM NETWORK ARCHITECTURE<br>CONTROL SUSTEM NETWORK ARCHITECTURE<br>CONTROL BUILDING INSTRUMENTATION PLAN AND DETAILS<br>MAIN PLC CONTROL PANEL ARRANGEMENT<br>MAIN PLC CONTROL PANEL WIRING DIAGRAM<br>MAIN PLC CONTROL PANEL ANALOG INPUT WIRING DIAGRAM<br>MAIN PLC CONTROL PANEL DIGITAL WIRING DIAGRAM<br>MAIN PLC CONTROL PANEL REMOTE I/O PANEL ARRANGEMENT<br>INJECTION WELLS TYPICAL ELECTRICAL WIRING DIAGRAM<br>TYPICAL INJECTION WELL REMOTE I/O PANEL WIRING DIAGRAM<br>INJECTION WELL W-1 REMOTE I/O PANEL WIRING DIAGRAM                                                   |
| MP-12<br>MP-13<br>MP-14<br>ELECTRICAL /<br>E-01<br>E-02<br>E-03<br>E-04<br>E-05<br>E-06<br>E-07 SHT. 1<br>E-07 SHT. 1<br>E-07 SHT. 2<br>E-08<br>E-09<br>E-10<br>E-11 SHT. 2<br>E-11 SHT. 1<br>E-11 SHT. 3<br>E-11 SHT. 3<br>E-11 SHT. 3<br>E-11 SHT. 4<br>E-11 SHT. 5<br>E-11 SHT. 6<br>E-12<br>E-13<br>E-14<br>E-15<br>E-16 SHT. 1<br>E-16 SHT. 2<br>E-16 SHT. 3                                                                                                                                                                                             | 1<br>1<br>1<br>1<br>1<br>1<br>1<br>1<br>1<br>1<br>1<br>1<br>1<br>1<br>1<br>1<br>1<br>1<br>1    | 08/29/12<br>08/29/12<br>ENTATION (NO<br>08/29/12<br>08/29/12<br>08/29/12<br>08/29/12<br>08/29/12<br>08/29/12<br>08/29/12<br>08/29/12<br>08/29/12<br>08/29/12<br>08/29/12<br>08/29/12<br>08/29/12<br>08/29/12<br>08/29/12<br>08/29/12<br>08/29/12<br>08/29/12<br>08/29/12<br>08/29/12<br>08/29/12<br>08/29/12<br>08/29/12<br>08/29/12<br>08/29/12<br>08/29/12<br>08/29/12<br>08/29/12<br>08/29/12<br>08/29/12<br>08/29/12                                                                                                                                             | LINE LIST<br>INJECTION WELLS IW-21A - PLAN AND SECTIONS<br>INJECTION WELLS IW-21 - PLAN AND SECTIONS<br>TINCLUDED - TO BE PROVIDED AT LATER DATE)<br>ELECTRICAL/INSTRUMENTATION SITE PLAN<br>CONTROL BUILDING SINGLE LINE DIAGRAM<br>CONTROL BUILDING - GROUNDING PLAN AND DETAILS<br>CONTROL BUILDING - LIGHTING PLAN AND DETAILS<br>CONTROL BUILDING - PANELBOARD SCHEDULES<br>CONTROL BUILDING POWER PLAN<br>CONTROL BUILDING MOTOR SCHEMATIC DIAGRAMS<br>CONTROL BUILDING MOTOR SCHEMATIC DIAGRAMS<br>CONTROL BUILDING MOTOR SCHEMATIC DIAGRAMS<br>CONTROL BUILDING INSTRUMENTATION PLAN AND DETAILS<br>MAIN PLC CONTROL PANEL ARRANGEMENT<br>MAIN PLC CONTROL PANEL ARRANGEMENT<br>MAIN PLC CONTROL PANEL WIRING DIAGRAM<br>MAIN PLC CONTROL PANEL MIRING DIAGRAM<br>MAIN PLC CONTROL PANEL DIGITAL INPUT WIRING DIAGRAM<br>MAIN PLC CONTROL PANEL DIGITAL OUTPUT WIRING DIAGRAM<br>MAIN PLC CONTROL PANEL DIGITAL OUTPUT WIRING DIAGRAM<br>MAIN PLC CONTROL PANEL DIGITAL INPUT WIRING DIAGRAM<br>MAIN PLC CONTROL PANEL DIGITAL OUTPUT WIRING DIAGRAM<br>MAIN PLC CONTROL PANEL DIGITAL WIRING DIAGRAM<br>MAIN PLC CONTROL PANEL MENTE I/O PANEL ARRANGEMENT<br>INJECTION WELLS TYPICAL ELECTRICAL WIRING DIAGRAM<br>TYPICAL INJECTION WELL REMOTE I/O PANEL WIRING DIAGRAM<br>INJECTION WELL W-1 REMOTE I/O PANEL WIRING DIAGRAM<br>INJECTION WELL W-1 REMOTE I/O PANEL WIRING DIAGRAM<br>INJECTION WELL W-3 REMOTE I/O PANEL WIRING DIAGRAM                                                                                                                    |
| MP-12<br>MP-13<br>MP-14<br>ELECTRICAL /<br>E-01<br>E-02<br>E-03<br>E-04<br>E-05<br>E-06<br>E-07 SHT. 1<br>E-07 SHT. 1<br>E-07 SHT. 2<br>E-08<br>E-09<br>E-10<br>E-11 SHT. 2<br>E-11 SHT. 2<br>E-11 SHT. 3<br>E-11 SHT. 3<br>E-11 SHT. 3<br>E-11 SHT. 4<br>E-11 SHT. 5<br>E-11 SHT. 6<br>E-12<br>E-13<br>E-14<br>E-15<br>E-16 SHT. 1<br>E-16 SHT. 3<br>E-16 SHT. 3<br>E-16 SHT. 3                                                                                                                                                                              | 1<br>1<br>1<br>1<br>1<br>1<br>1<br>1<br>1<br>1<br>1<br>1<br>1<br>1<br>1<br>1<br>1<br>1<br>1    | 08/29/12<br>08/29/12<br>ENTATION (NO<br>08/29/12<br>08/29/12<br>08/29/12<br>08/29/12<br>08/29/12<br>08/29/12<br>08/29/12<br>08/29/12<br>08/29/12<br>08/29/12<br>08/29/12<br>08/29/12<br>08/29/12<br>08/29/12<br>08/29/12<br>08/29/12<br>08/29/12<br>08/29/12<br>08/29/12<br>08/29/12<br>08/29/12<br>08/29/12<br>08/29/12<br>08/29/12<br>08/29/12<br>08/29/12<br>08/29/12<br>08/29/12<br>08/29/12<br>08/29/12<br>08/29/12<br>08/29/12                                                                                                                                 | LINE LIST<br>INJECTION WELLS IW-21A - PLAN AND SECTIONS<br>INJECTION WELLS IW-21 - PLAN AND SECTIONS<br>TINCLUDED - TO BE PROVIDED AT LATER DATE)<br>ELECTRICAL/INSTRUMENTATION SITE PLAN<br>CONTROL BUILDING SINGLE LINE DIAGRAM<br>CONTROL BUILDING - GROUNDING PLAN AND DETAILS<br>CONTROL BUILDING - LIGHTING PLAN AND DETAILS<br>CONTROL BUILDING - PANELBOARD SCHEDULES<br>CONTROL BUILDING POWER PLAN<br>CONTROL BUILDING MOTOR SCHEMATIC DIAGRAMS<br>CONTROL BUILDING MOTOR SCHEMATIC DIAGRAMS<br>CONTROL BUILDING MOTOR SCHEMATIC DIAGRAMS<br>CONTROL BUILDING INSTRUMENTATION PLAN AND DETAILS<br>MAIN PLC CONTROL PANEL ARRANGEMENT<br>MAIN PLC CONTROL PANEL ARRANGEMENT<br>MAIN PLC CONTROL PANEL WIRING DIAGRAM<br>MAIN PLC CONTROL PANEL MIRING DIAGRAM<br>MAIN PLC CONTROL PANEL DIGITAL INPUT WIRING DIAGRAM<br>MAIN PLC CONTROL PANEL DIGITAL OUTPUT WIRING DIAGRAM<br>MAIN PLC CONTROL PANEL DIGITAL INPUT WIRING DIAGRAM<br>MAIN PLC CONTROL PANEL DIGITAL OUTPUT WIRING DIAGRAM<br>MAIN PLC CONTROL PANEL DIGITAL WIRING DIAGRAM<br>MAIN PLC CONTROL PANEL MEMOTE I/O PANEL ARRANGEMENT<br>INJECTION WELLS TYPICAL ELECTRICAL WIRING DIAGRAM<br>TYPICAL INJECTION WELL REMOTE I/O PANEL WIRING DIAGRAM<br>INJECTION WELL W-1 REMOTE I/O PANEL WIRING DIAGRAM       |
| MP-12<br>MP-13<br>MP-14<br>ELECTRICAL /<br>E-01<br>E-02<br>E-03<br>E-04<br>E-05<br>E-06<br>E-07 SHT. 1<br>E-07 SHT. 1<br>E-07 SHT. 2<br>E-08<br>E-09<br>E-10<br>E-11 SHT. 2<br>E-11 SHT. 2<br>E-11 SHT. 3<br>E-11 SHT. 3<br>E-11 SHT. 3<br>E-11 SHT. 4<br>E-11 SHT. 5<br>E-11 SHT. 6<br>E-12<br>E-13<br>E-14 SHT. 6<br>E-12<br>E-13<br>E-14 SHT. 1<br>E-16 SHT. 1<br>E-16 SHT. 3<br>E-16 SHT. 4<br>E-16 SHT. 4<br>E-16 SHT. 4<br>E-16 SHT. 5                                                                                                                  | 1<br>1<br>1<br>1<br>1<br>1<br>1<br>1<br>1<br>1<br>1<br>1<br>1<br>1<br>1<br>1<br>1<br>1<br>1    | 08/29/12<br>08/29/12<br>08/29/12<br>08/29/12<br>08/29/12<br>08/29/12<br>08/29/12<br>08/29/12<br>08/29/12<br>08/29/12<br>08/29/12<br>08/29/12<br>08/29/12<br>08/29/12<br>08/29/12<br>08/29/12<br>08/29/12<br>08/29/12<br>08/29/12<br>08/29/12<br>08/29/12<br>08/29/12<br>08/29/12<br>08/29/12<br>08/29/12<br>08/29/12<br>08/29/12<br>08/29/12<br>08/29/12<br>08/29/12<br>08/29/12<br>08/29/12<br>08/29/12<br>08/29/12<br>08/29/12<br>08/29/12<br>08/29/12                                                                                                             | LINE LIST<br>INJECTION WELLS IW-21A - PLAN AND SECTIONS<br>INJECTION WELLS IW-21 - PLAN AND SECTIONS<br>INJECTION WELLS IW-21 - PLAN AND SECTIONS<br>TINCLUDED - TO BE PROVIDED AT LATER DATE)<br>ELECTRICAL/INSTRUMENTATION SITE PLAN<br>CONTROL BUILDING SINGLE LINE DIAGRAM<br>CONTROL BUILDING - GROUNDING PLAN AND DETAILS<br>CONTROL BUILDING - LIGHTING PLAN AND DETAILS<br>CONTROL BUILDING - LIGHTING PLAN AND DETAILS<br>CONTROL BUILDING - PANELBOARD SCHEDULES<br>CONTROL BUILDING POWER PLAN<br>CONTROL BUILDING MOTOR SCHEMATIC DIAGRAMS<br>CONTROL BUILDING MOTOR SCHEMATIC DIAGRAMS<br>CONTROL SYSTEM NETWORK ARCHITECTURE<br>CONTROL SYSTEM NETWORK ARCHITECTURE<br>CONTROL BUILDING INSTRUMENTATION PLAN AND DETAILS<br>MAIN PLC CONTROL PANEL ARRANGEMENT<br>MAIN PLC CONTROL PANEL ANALOG OUTPUT WIRING DIAGRAM<br>MAIN PLC CONTROL PANEL ANALOG OUTPUT WIRING DIAGRAM<br>MAIN PLC CONTROL PANEL DIGITAL INPUT WIRING DIAGRAM<br>MAIN PLC CONTROL PANEL DIGITAL INPUT WIRING DIAGRAM<br>MAIN PLC CONTROL PANEL DIGITAL INPUT WIRING DIAGRAM<br>MAIN PLC CONTROL PANEL DIGITAL OUTPUT WIRING DIAGRAM<br>INJECTION WELLS TYPICAL ELECTRICAL WIRING DIAGRAM<br>TYPICAL INJECTION WELL REMOTE I/O PANEL ARRANGEMENT<br>INJECTION WELLS TYPICAL ELECTRICAL WIRING DIAGRAM<br>INJECTION WELL IW-1 REMOTE I/O PANEL WIRING DIAGRAM<br>INJECTION WELL IW-2 REMOTE I/O PANEL WIRING DIAGRAM<br>INJECTION WELL IW-3 REMOTE I/O PANEL WIRING DIAGRAM<br>INJECTION WELL IW-3 REMOTE I/O PANEL WIRING DIAGRAM<br>INJECTION WELL IW-4 REMOTE I/O PANEL WIRING DIAGRAM<br>INJECTION WELL IW-5 REMOTE I/O PANEL WIRING DIAGRAM                                                                                                                                                                 |
| MP-12<br>MP-13<br>MP-14<br>ELECTRICAL /<br>E-01<br>E-02<br>E-03<br>E-04<br>E-05<br>E-06<br>E-07 SHT. 1<br>E-07 SHT. 1<br>E-07 SHT. 2<br>E-08<br>E-09<br>E-10<br>E-11 SHT. 2<br>E-11 SHT. 2<br>E-11 SHT. 3<br>E-11 SHT. 3<br>E-11 SHT. 4<br>E-11 SHT. 5<br>E-11 SHT. 5<br>E-11 SHT. 6<br>E-12<br>E-13<br>E-14<br>E-15<br>E-16 SHT. 1<br>E-16 SHT. 3<br>E-16 SHT. 4<br>E-16 SHT. 5<br>E-16 SHT. 5<br>E-16 SHT. 5<br>E-16 SHT. 5<br>E-16 SHT. 5                                                                                                                  | 1<br>1<br>1<br>1<br>1<br>1<br>1<br>1<br>1<br>1<br>1<br>1<br>1<br>1<br>1<br>1<br>1<br>1<br>1    | 08/29/12<br>08/29/12<br>08/29/12<br>08/29/12<br>08/29/12<br>08/29/12<br>08/29/12<br>08/29/12<br>08/29/12<br>08/29/12<br>08/29/12<br>08/29/12<br>08/29/12<br>08/29/12<br>08/29/12<br>08/29/12<br>08/29/12<br>08/29/12<br>08/29/12<br>08/29/12<br>08/29/12<br>08/29/12<br>08/29/12<br>08/29/12<br>08/29/12<br>08/29/12<br>08/29/12<br>08/29/12<br>08/29/12<br>08/29/12<br>08/29/12<br>08/29/12<br>08/29/12<br>08/29/12<br>08/29/12<br>08/29/12<br>08/29/12<br>08/29/12<br>08/29/12                                                                                     | LINE LIST<br>INJECTION WELLS IW-21A - PLAN AND SECTIONS<br>INJECTION WELLS IW-21 - PLAN AND SECTIONS<br>INJECTION WELLS IW-21 - PLAN AND SECTIONS<br>TINCLUDED - TO BE PROVIDED AT LATER DATE)<br>ELECTRICAL/INSTRUMENTATION SITE PLAN<br>CONTROL BUILDING SINGLE LINE DIAGRAM<br>CONTROL BUILDING - GROUNDING PLAN AND DETAILS<br>CONTROL BUILDING - LIGHTING PLAN AND DETAILS<br>CONTROL BUILDING - LIGHTING PLAN AND DETAILS<br>CONTROL BUILDING - PANELBOARD SCHEDULES<br>CONTROL BUILDING POWER PLAN<br>CONTROL BUILDING MOTOR SCHEMATIC DIAGRAMS<br>CONTROL BUILDING MOTOR SCHEMATIC DIAGRAMS<br>CONTROL BUILDING MOTOR SCHEMATIC DIAGRAMS<br>CONTROL BUILDING INSTRUMENTATION PLAN AND DETAILS<br>MAIN PLC CONTROL PANEL ARRANGEMENT<br>MAIN PLC CONTROL PANEL ARRANGEMENT<br>MAIN PLC CONTROL PANEL ANALOG UNPUT WIRING DIAGRAM<br>MAIN PLC CONTROL PANEL ANALOG OUTPUT WIRING DIAGRAM<br>MAIN PLC CONTROL PANEL DIGITAL INPUT WIRING DIAGRAM<br>MAIN PLC CONTROL PANEL DIGITAL INPUT WIRING DIAGRAM<br>MAIN PLC CONTROL PANEL DIGITAL INPUT WIRING DIAGRAM<br>MAIN PLC CONTROL PANEL DIGITAL OUTPUT WIRING DIAGRAM<br>MAIN PLC CONTROL PANEL DIGITAL UNPUT WIRING DIAGRAM<br>MAIN PLC CONTROL PANEL DIGITAL OUTPUT WIRING DIAGRAM<br>MAIN PLC CONTROL PANEL DIGITAL OUTPUT WIRING DIAGRAM<br>INJECTION WELLS TYPICAL ELECTRICAL WIRING DIAGRAM<br>TYPICAL INJECTION WELL REMOTE I/O PANEL ARRANGEMENT<br>INJECTION WELLS TYPICAL ELECTRICAL WIRING DIAGRAM<br>INJECTION WELL IW-1 REMOTE I/O PANEL WIRING DIAGRAM<br>INJECTION WELL IW-2 REMOTE I/O PANEL WIRING DIAGRAM<br>INJECTION WELL IW-3 REMOTE I/O PANEL WIRING DIAGRAM<br>INJECTION WELL IW-3 REMOTE I/O PANEL WIRING DIAGRAM<br>INJECTION WELL IW-4 REMOTE I/O PANEL WIRING DIAGRAM<br>INJECTION WELL IW-6 REMOTE I/O PANEL WIRING DIAGRAM                                                                                                      |
| MP-12<br>MP-13<br>MP-14<br>ELECTRICAL /<br>E-01<br>E-02<br>E-03<br>E-04<br>E-05<br>E-06<br>E-07 SHT. 1<br>E-07 SHT. 1<br>E-07 SHT. 2<br>E-08<br>E-09<br>E-10<br>E-11 SHT. 2<br>E-11 SHT. 2<br>E-11 SHT. 3<br>E-11 SHT. 3<br>E-11 SHT. 4<br>E-11 SHT. 5<br>E-11 SHT. 6<br>E-12<br>E-13<br>E-14 SHT. 6<br>E-12<br>E-15<br>E-16 SHT. 1<br>E-16 SHT. 2<br>E-16 SHT. 4<br>E-16 SHT. 5<br>E-16 SHT. 5<br>E-16 SHT. 7                                                                                                                                                | 1<br>1<br>1<br>1<br>1<br>1<br>1<br>1<br>1<br>1<br>1<br>1<br>1<br>1<br>1<br>1<br>1<br>1<br>1    | 08/29/12<br>08/29/12<br>08/29/12<br>08/29/12<br>08/29/12<br>08/29/12<br>08/29/12<br>08/29/12<br>08/29/12<br>08/29/12<br>08/29/12<br>08/29/12<br>08/29/12<br>08/29/12<br>08/29/12<br>08/29/12<br>08/29/12<br>08/29/12<br>08/29/12<br>08/29/12<br>08/29/12<br>08/29/12<br>08/29/12<br>08/29/12<br>08/29/12<br>08/29/12<br>08/29/12<br>08/29/12<br>08/29/12<br>08/29/12<br>08/29/12<br>08/29/12<br>08/29/12<br>08/29/12<br>08/29/12<br>08/29/12<br>08/29/12<br>08/29/12<br>08/29/12<br>08/29/12<br>08/29/12                                                             | LINE LIST<br>INJECTION WELLS IW-21A - PLAN AND SECTIONS<br>INJECTION WELLS IW-21 - PLAN AND SECTIONS<br>INJECTION WELLS IW-21 - PLAN AND SECTIONS<br>T INCLUDED - TO BE PROVIDED AT LATER DATE)<br>ELECTRICAL/INSTRUMENTATION SITE PLAN<br>CONTROL BUILDING SINGLE LINE DIAGRAM<br>CONTROL BUILDING - GROUNDING PLAN AND DETAILS<br>CONTROL BUILDING - LIGHTING PLAN AND DETAILS<br>CONTROL BUILDING - LIGHTING PLAN AND DETAILS<br>CONTROL BUILDING - PANELBOARD SCHEDULES<br>CONTROL BUILDING POWER PLAN<br>CONTROL BUILDING MOTOR SCHEMATIC DIAGRAMS<br>CONTROL BUILDING MOTOR SCHEMATIC DIAGRAMS<br>CONTROL BUILDING MOTOR SCHEMATIC DIAGRAMS<br>CONTROL BUILDING INSTRUMENTATION PLAN AND DETAILS<br>MAIN PLC CONTROL PANEL ARRANGEMENT<br>MAIN PLC CONTROL PANEL ARRANGEMENT<br>MAIN PLC CONTROL PANEL ANALOG INPUT WIRING DIAGRAM<br>MAIN PLC CONTROL PANEL ANALOG OUTPUT WIRING DIAGRAM<br>MAIN PLC CONTROL PANEL DIGITAL INPUT WIRING DIAGRAM<br>MAIN PLC CONTROL PANEL DIGITAL INPUT WIRING DIAGRAM<br>MAIN PLC CONTROL PANEL DIGITAL OUTPUT WIRING DIAGRAM<br>INJECTION WELLS TYPICAL ELECTRICAL WIRING DIAGRAM<br>TYPICAL INJECTION WELL REMOTE I/O PANEL ARRANGEMENT<br>INJECTION WELLS TYPICAL ELECTRICAL WIRING DIAGRAM<br>INJECTION WELL IW-1 REMOTE I/O PANEL WIRING DIAGRAM<br>INJECTION WELL IW-1 REMOTE I/O PANEL WIRING DIAGRAM<br>INJECTION WELL IW-3 REMOTE I/O PANEL WIRING DIAGRAM<br>INJECTION WELL IW-6 REMOTE I/O PANEL WIRING DIAGRAM<br>INJECTION WELL IW-6 REMOTE I/O PANEL WIRING DIAGRAM<br>INJECTION WELL IW-7 REMOTE I/O PANEL WIRING DIAGRAM<br>INJECTION WELL IW-6 REMOTE I/O PANEL WIRING DIAGRAM<br>INJECTION WELL IW-6 REMOTE I/O PANEL WIRING DIAGRAM                                                                                                        |
| MP-12<br>MP-13<br>MP-14<br>ELECTRICAL /<br>E-01<br>E-02<br>E-03<br>E-04<br>E-05<br>E-06<br>E-07 SHT. 1<br>E-07 SHT. 1<br>E-07 SHT. 2<br>E-08<br>E-09<br>E-10<br>E-11 SHT. 2<br>E-11 SHT. 2<br>E-11 SHT. 3<br>E-11 SHT. 3<br>E-11 SHT. 3<br>E-11 SHT. 4<br>E-11 SHT. 5<br>E-11 SHT. 6<br>E-12<br>E-13<br>E-14 SHT. 6<br>E-12<br>E-13<br>E-14 SHT. 1<br>E-16 SHT. 1<br>E-16 SHT. 3<br>E-16 SHT. 4<br>E-16 SHT. 4<br>E-16 SHT. 7<br>E-16 SHT. 7<br>E-16 SHT. 7<br>E-16 SHT. 7<br>E-16 SHT. 7<br>E-16 SHT. 7                                                      | 1<br>1<br>1<br>1<br>1<br>1<br>1<br>1<br>1<br>1<br>1<br>1<br>1<br>1<br>1<br>1<br>1<br>1<br>1    | 08/29/12<br>08/29/12<br>08/29/12<br>08/29/12<br>08/29/12<br>08/29/12<br>08/29/12<br>08/29/12<br>08/29/12<br>08/29/12<br>08/29/12<br>08/29/12<br>08/29/12<br>08/29/12<br>08/29/12<br>08/29/12<br>08/29/12<br>08/29/12<br>08/29/12<br>08/29/12<br>08/29/12<br>08/29/12<br>08/29/12<br>08/29/12<br>08/29/12<br>08/29/12<br>08/29/12<br>08/29/12<br>08/29/12<br>08/29/12<br>08/29/12<br>08/29/12<br>08/29/12<br>08/29/12<br>08/29/12<br>08/29/12<br>08/29/12<br>08/29/12<br>08/29/12<br>08/29/12<br>08/29/12<br>08/29/12                                                 | LINE LIST<br>INJECTION WELLS IW-21A - PLAN AND SECTIONS<br>INJECTION WELLS IW-21 - PLAN AND SECTIONS<br>INTROL BUILDING SINGLE LINE DIAGRAM<br>CONTROL BUILDING SINGLE LINE DIAGRAM<br>CONTROL BUILDING - GROUNDING PLAN AND DETAILS<br>CONTROL BUILDING - LIGHTING PLAN AND DETAILS<br>CONTROL BUILDING - LIGHTING PLAN AND DETAILS<br>CONTROL BUILDING - PANELBOARD SCHEDULES<br>CONTROL BUILDING MOTOR SCHEMATIC DIAGRAMS<br>CONTROL BUILDING MOTOR SCHEMATIC DIAGRAMS<br>CONTROL BUILDING MOTOR SCHEMATIC DIAGRAMS<br>CONTROL BUILDING INSTRUMENTATION PLAN AND DETAILS<br>MAIN PLC CONTROL PANEL ARRANGEMENT<br>MAIN PLC CONTROL PANEL ARRANGEMENT<br>MAIN PLC CONTROL PANEL ANALOG INPUT WIRING DIAGRAM<br>MAIN PLC CONTROL PANEL ANALOG OUTPUT WIRING DIAGRAM<br>MAIN PLC CONTROL PANEL DIGITAL INPUT WIRING DIAGRAM<br>MAIN PLC CONTROL PANEL DIGITAL INPUT WIRING DIAGRAM<br>MAIN PLC CONTROL PANEL DIGITAL OUTPUT WIRING DIAGRAM<br>INJECTION WELLS PLAN, SECTION & DETAILS<br>INJECTION WELLS TYPICAL ELECTRICAL WIRING DIAGRAM<br>TYPICAL INJECTION WELL REMOTE I/O PANEL ARRANGEMENT<br>INJECTION WELL IW-1 REMOTE I/O PANEL WIRING DIAGRAM<br>INJECTION WELL IW-2 REMOTE I/O PANEL WIRING DIAGRAM<br>INJECTION WELL IW-3 REMOTE I/O PANEL WIRING DIAGRAM<br>INJECTION WELL IW-3 REMOTE I/O PANEL WIRING DIAGRAM<br>INJECTION WELL IW-4 REMOTE I/O PANEL WIRING DIAGRAM<br>INJECTION WELL IW-5 REMOTE I/O PANEL WIRING DIAGRAM<br>INJECTION WELL IW-6 REMOTE I/O PANEL WIRING DIAGRAM<br>INJECTION WELL IW-7 REMOTE I/O PANEL WIRING DIAGRAM                                                                                                        |
| MP-12<br>MP-13<br>MP-14<br>ELECTRICAL /<br>E-01<br>E-02<br>E-03<br>E-04<br>E-05<br>E-06<br>E-07 SHT. 1<br>E-07 SHT. 1<br>E-07 SHT. 2<br>E-08<br>E-09<br>E-10<br>E-11 SHT. 2<br>E-11 SHT. 3<br>E-11 SHT. 3<br>E-11 SHT. 3<br>E-11 SHT. 4<br>E-11 SHT. 5<br>E-11 SHT. 5<br>E-11 SHT. 6<br>E-12<br>E-13<br>E-14 SHT. 6<br>E-12<br>E-13<br>E-14 SHT. 1<br>E-16 SHT. 1<br>E-16 SHT. 1<br>E-16 SHT. 4<br>E-16 SHT. 5<br>E-16 SHT. 7<br>E-16 SHT. 15<br>E-16 SHT. 15 | 1<br>1<br>1<br>1<br>1<br>1<br>1<br>1<br>1<br>1<br>1<br>1<br>1<br>1<br>1<br>1<br>1<br>1<br>1    | 08/29/12<br>08/29/12<br>08/29/12<br>08/29/12<br>08/29/12<br>08/29/12<br>08/29/12<br>08/29/12<br>08/29/12<br>08/29/12<br>08/29/12<br>08/29/12<br>08/29/12<br>08/29/12<br>08/29/12<br>08/29/12<br>08/29/12<br>08/29/12<br>08/29/12<br>08/29/12<br>08/29/12<br>08/29/12<br>08/29/12<br>08/29/12<br>08/29/12<br>08/29/12<br>08/29/12<br>08/29/12<br>08/29/12<br>08/29/12<br>08/29/12<br>08/29/12<br>08/29/12<br>08/29/12<br>08/29/12<br>08/29/12<br>08/29/12<br>08/29/12<br>08/29/12<br>08/29/12<br>08/29/12<br>08/29/12<br>08/29/12<br>08/29/12                         | LINE LIST<br>INJECTION WELLS IW-21A - PLAN AND SECTIONS<br>INJECTION WELLS IW-21 - PLAN AND SECTIONS<br>INJECTION WELLS IW-21 - PLAN AND SECTIONS<br>INCLUDED - TO BE PROVIDED AT LATER DATE)<br>ELECTRICAL/INSTRUMENTATION SITE PLAN<br>CONTROL BUILDING SINGLE LINE DIAGRAM<br>CONTROL BUILDING - GROUNDING PLAN AND DETAILS<br>CONTROL BUILDING - LIGHTING PLAN AND DETAILS<br>CONTROL BUILDING - DANELBOARD SCHEDULES<br>CONTROL BUILDING POWER PLAN<br>CONTROL BUILDING MOTOR SCHEMATIC DIAGRAMS<br>CONTROL BUILDING MOTOR SCHEMATIC DIAGRAMS<br>CONTROL BUILDING INSTRUMENTATION PLAN AND DETAILS<br>MAIN PLC CONTROL PANEL ARRANGEMENT<br>MAIN PLC CONTROL PANEL ARRANGEMENT<br>MAIN PLC CONTROL PANEL ANALOG INPUT WIRING DIAGRAM<br>MAIN PLC CONTROL PANEL ANALOG OUTPUT WIRING DIAGRAM<br>MAIN PLC CONTROL PANEL DIGITAL INPUT WIRING DIAGRAM<br>MAIN PLC CONTROL PANEL DIGITAL INPUT WIRING DIAGRAM<br>MAIN PLC CONTROL PANEL DIGITAL INPUT WIRING DIAGRAM<br>MAIN PLC CONTROL PANEL DIGITAL OUTPUT WIRING DIAGRAM<br>MAIN PLC CONTROL PANEL DIGITAL WIRING DIAGRAM<br>MAIN PLC CONTROL PANEL DIGITAL OUTPUT WIRING DIAGRAM<br>MAIN PLC CONTROL PANEL DIGITAL WIRING DIAGRAM<br>MAIN PLC CONTROL PANEL WIRING DIAGRAM<br>INJECTION WELLS HEAT TRACING PLAN, SECTION & DETAILS<br>INJECTION WELLS HEAT TRACING PLAN, SECTION & DETAILS<br>INJECTION WELL W-13 REMOTE I/O PANEL WIRING DIAGRAM<br>INJECTION WELL W-13 REMOTE I/O PANEL WIRING DIAGRAM<br>INJECTION WELL IW-3 REMOTE I/O PANEL WIRING DIAGRAM<br>INJECTION WELL IW-3 REMOTE I/O PANEL WIRING DIAGRAM<br>INJECTION WELL IW-15 REMOTE I/O PANEL WIRING DIAGRAM<br>INJECTION WELL IW-16 REMOTE I/O PANEL WIRING DIAGRAM<br>INJECTION WELL IW-16 REMOTE I/O PAN |
| MP-12<br>MP-13<br>MP-14<br>ELECTRICAL /<br>E-01<br>E-02<br>E-03<br>E-04<br>E-05<br>E-06<br>E-07 SHT. 1<br>E-07 SHT. 1<br>E-07 SHT. 2<br>E-08<br>E-09<br>E-10<br>E-11 SHT. 1<br>E-11 SHT. 2<br>E-11 SHT. 3<br>E-11 SHT. 3<br>E-11 SHT. 3<br>E-11 SHT. 4<br>E-11 SHT. 5<br>E-11 SHT. 6<br>E-12<br>E-13<br>E-14<br>E-15<br>E-16 SHT. 1<br>E-16 SHT. 1<br>E-16 SHT. 3<br>E-16 SHT. 4<br>E-16 SHT. 5<br>E-16 SHT. 5<br>E-16 SHT. 5<br>E-16 SHT. 15<br>E-16 SHT. 15<br>E-16 SHT. 15<br>E-16 SHT. 15<br>E-16 SHT. 16<br>E-16 SHT. 17                                 | 1<br>1<br>1<br>1<br>1<br>1<br>1<br>1<br>1<br>1<br>1<br>1<br>1<br>1<br>1<br>1<br>1<br>1<br>1    | 08/29/12<br>08/29/12<br>08/29/12<br>08/29/12<br>08/29/12<br>08/29/12<br>08/29/12<br>08/29/12<br>08/29/12<br>08/29/12<br>08/29/12<br>08/29/12<br>08/29/12<br>08/29/12<br>08/29/12<br>08/29/12<br>08/29/12<br>08/29/12<br>08/29/12<br>08/29/12<br>08/29/12<br>08/29/12<br>08/29/12<br>08/29/12<br>08/29/12<br>08/29/12<br>08/29/12<br>08/29/12<br>08/29/12<br>08/29/12<br>08/29/12<br>08/29/12<br>08/29/12<br>08/29/12<br>08/29/12<br>08/29/12<br>08/29/12<br>08/29/12<br>08/29/12<br>08/29/12<br>08/29/12<br>08/29/12<br>08/29/12<br>08/29/12<br>08/29/12<br>08/29/12 | LINE LIST<br>INJECTION WELLS IW-21A - PLAN AND SECTIONS<br>INJECTION WELLS IW-21 - PLAN AND SECTIONS<br>INJECTION WELLS IW-21 - PLAN AND SECTIONS<br>INJECTION WELLS IW-21 - PLAN AND SECTIONS<br>INCLUDED - TO BE PROVIDED AT LATER DATE)<br>ELECTRICAL/INSTRUMENTATION SITE PLAN<br>CONTROL BUILDING SINGLE LINE DIAGRAM<br>CONTROL BUILDING - GROUNDING PLAN AND DETAILS<br>CONTROL BUILDING - LIGHTING PLAN AND DETAILS<br>CONTROL BUILDING - PANELBOARD SCHEDULES<br>CONTROL BUILDING POWER PLAN<br>CONTROL BUILDING MOTOR SCHEMATIC DIAGRAMS<br>CONTROL BUILDING MOTOR SCHEMATIC DIAGRAMS<br>CONTROL BUILDING MOTOR SCHEMATIC DIAGRAMS<br>CONTROL BUILDING INSTRUMENTATION PLAN AND DETAILS<br>MAIN PLC CONTROL PANEL ARRANGEMENT<br>MAIN PLC CONTROL PANEL ARRANGEMENT<br>MAIN PLC CONTROL PANEL ANALOG INPUT WIRING DIAGRAM<br>MAIN PLC CONTROL PANEL ANALOG OUTPUT WIRING DIAGRAM<br>MAIN PLC CONTROL PANEL ANALOG OUTPUT WIRING DIAGRAM<br>MAIN PLC CONTROL PANEL DIGITAL INPUT WIRING DIAGRAM<br>MAIN PLC CONTROL PANEL DIGITAL INPUT WIRING DIAGRAM<br>MAIN PLC CONTROL PANEL DIGITAL INPUT WIRING DIAGRAM<br>MAIN PLC CONTROL PANEL DIGITAL OUTPUT WIRING DIAGRAM<br>MAIN PLC CONTROL PANEL DIGITAL OUTPUT WIRING DIAGRAM<br>MAIN PLC CONTROL PANEL DIGITAL INPUT WIRING DIAGRAM<br>INJECTION WELLS TYPICAL ELECTRICAL WIRING DIAGRAM<br>TYPICAL INJECTION WELL REMOTE I/O PANEL ARRANGEMENT<br>INJECTION WELLS TYPICAL ELECTRICAL WIRING DIAGRAM<br>INJECTION WELL IW-3 REMOTE I/O PANEL WIRING DIAGRAM<br>INJECTION WELL IW-4 REMOTE I/O PANEL WIRING DIAGRAM<br>INJECTION WELL IW-5 REMOTE I/O PANEL WIRING DIAGRAM<br>INJECTION WELL IW-16 REMOTE I/O PANEL WIRING DI    |
| MP-12<br>MP-13<br>MP-14<br>ELECTRICAL /<br>E-01<br>E-02<br>E-03<br>E-04<br>E-05<br>E-06<br>E-07 SHT. 1<br>E-07 SHT. 1<br>E-07 SHT. 2<br>E-08<br>E-09<br>E-10<br>E-11 SHT. 2<br>E-11 SHT. 2<br>E-11 SHT. 3<br>E-11 SHT. 3<br>E-11 SHT. 3<br>E-11 SHT. 4<br>E-11 SHT. 5<br>E-11 SHT. 6<br>E-12<br>E-13<br>E-14 SHT. 5<br>E-16 SHT. 1<br>E-16 SHT. 1<br>E-16 SHT. 3<br>E-16 SHT. 4<br>E-16 SHT. 5<br>E-16 SHT. 5<br>E-16 SHT. 7<br>E-16 SHT. 15<br>E-16 SHT. 15<br>E-16 SHT. 16<br>E-16 SHT. 17<br>E-16 SHT. 17<br>E-16 SHT. 17<br>E-16 SHT. 17<br>E-16 SHT. 18  | 1<br>1<br>1<br>1<br>1<br>1<br>1<br>1<br>1<br>1<br>1<br>1<br>1<br>1<br>1<br>1<br>1<br>1<br>1    | 08/29/12<br>08/29/12<br>08/29/12<br>08/29/12<br>08/29/12<br>08/29/12<br>08/29/12<br>08/29/12<br>08/29/12<br>08/29/12<br>08/29/12<br>08/29/12<br>08/29/12<br>08/29/12<br>08/29/12<br>08/29/12<br>08/29/12<br>08/29/12<br>08/29/12<br>08/29/12<br>08/29/12<br>08/29/12<br>08/29/12<br>08/29/12<br>08/29/12<br>08/29/12<br>08/29/12<br>08/29/12<br>08/29/12<br>08/29/12<br>08/29/12<br>08/29/12<br>08/29/12<br>08/29/12<br>08/29/12<br>08/29/12<br>08/29/12<br>08/29/12<br>08/29/12<br>08/29/12<br>08/29/12<br>08/29/12<br>08/29/12<br>08/29/12<br>08/29/12             | LINE LIST<br>INJECTION WELLS IW-21A - PLAN AND SECTIONS<br>INJECTION WELLS IW-21 - PLAN AND SECTIONS<br>INJECTION WELLS IW-21 - PLAN AND SECTIONS<br>INTOLE SECTION WELLS IW-21 - PLAN AND SECTIONS<br>INTOLE SECTION WELLS IW-21 - PLAN AND SECTIONS<br>ELECTRICAL/INSTRUMENTATION SITE PLAN<br>CONTROL BUILDING - GROUNDING PLAN AND DETAILS<br>CONTROL BUILDING - LIGHTING PLAN AND DETAILS<br>CONTROL BUILDING - LIGHTING PLAN AND DETAILS<br>CONTROL BUILDING - PANELBOARD SCHEDULES<br>CONTROL BUILDING POWER PLAN<br>CONTROL BUILDING MOTOR SCHEMATIC DIAGRAMS<br>CONTROL BUILDING INSTRUMENTATION PLAN AND DETAILS<br>MAIN PLC CONTROL PANEL ARRANGEMENT<br>MAIN PLC CONTROL PANEL ARRANGEMENT<br>MAIN PLC CONTROL PANEL ANALOG INPUT WIRING DIAGRAM<br>MAIN PLC CONTROL PANEL ANALOG OUTPUT WIRING DIAGRAM<br>MAIN PLC CONTROL PANEL DIGITAL INPUT WIRING DIAGRAM<br>MAIN PLC CONTROL PANEL DIGITAL INPUT WIRING DIAGRAM<br>MAIN PLC CONTROL PANEL DIGITAL OUTPUT WIRING DIAGRAM<br>INJECTION WELLS TYPICAL ELECTRICAL WIRING DIAGRAM<br>TYPICAL INJECTION WELL REMOTE I/O PANEL ARRANGEMENT<br>INJECTION WELLS TYPICAL ELECTRICAL WIRING DIAGRAM<br>INJECTION WELLI W-1 REMOTE I/O PANEL WIRING DIAGRAM<br>INJECTION WELLI W-2 REMOTE I/O PANEL WIRING DIAGRAM<br>INJECTION WELLI W-3 REMOTE I/O PANEL WIRING DIAGRAM<br>INJECTION WELLI W-4 REMOTE I/O PANEL WIRING DIAGRAM<br>INJECTION WELLI W-5 REMOTE I/O PANEL WIRING DIAGRAM<br>INJECTION WELLI W-16 REMOTE I/O PANEL WIRI    |
| MP-12<br>MP-13<br>MP-14<br>ELECTRICAL /<br>E-01<br>E-02<br>E-03<br>E-04<br>E-05<br>E-06<br>E-07 SHT. 1<br>E-07 SHT. 1<br>E-07 SHT. 2<br>E-08<br>E-09<br>E-10<br>E-11 SHT. 1<br>E-11 SHT. 2<br>E-11 SHT. 3<br>E-11 SHT. 3<br>E-11 SHT. 3<br>E-11 SHT. 4<br>E-11 SHT. 5<br>E-11 SHT. 6<br>E-12<br>E-13<br>E-14<br>E-15<br>E-16 SHT. 1<br>E-16 SHT. 1<br>E-16 SHT. 3<br>E-16 SHT. 4<br>E-16 SHT. 5<br>E-16 SHT. 5<br>E-16 SHT. 5<br>E-16 SHT. 15<br>E-16 SHT. 15<br>E-16 SHT. 15<br>E-16 SHT. 15<br>E-16 SHT. 16<br>E-16 SHT. 17                                 | 1<br>1<br>1<br>1<br>1<br>1<br>1<br>1<br>1<br>1<br>1<br>1<br>1<br>1<br>1<br>1<br>1<br>1<br>1    | 08/29/12<br>08/29/12<br>08/29/12<br>08/29/12<br>08/29/12<br>08/29/12<br>08/29/12<br>08/29/12<br>08/29/12<br>08/29/12<br>08/29/12<br>08/29/12<br>08/29/12<br>08/29/12<br>08/29/12<br>08/29/12<br>08/29/12<br>08/29/12<br>08/29/12<br>08/29/12<br>08/29/12<br>08/29/12<br>08/29/12<br>08/29/12<br>08/29/12<br>08/29/12<br>08/29/12<br>08/29/12<br>08/29/12<br>08/29/12<br>08/29/12<br>08/29/12<br>08/29/12<br>08/29/12<br>08/29/12<br>08/29/12<br>08/29/12<br>08/29/12<br>08/29/12<br>08/29/12<br>08/29/12<br>08/29/12<br>08/29/12<br>08/29/12<br>08/29/12<br>08/29/12 | LINE LIST<br>INJECTION WELLS IW-21A - PLAN AND SECTIONS<br>INJECTION WELLS IW-21 - PLAN AND SECTIONS<br>INJECTION WELLS IW-21 - PLAN AND SECTIONS<br>INJECTION WELLS IW-21 - PLAN AND SECTIONS<br>INCLUDED - TO BE PROVIDED AT LATER DATE)<br>ELECTRICAL/INSTRUMENTATION SITE PLAN<br>CONTROL BUILDING SINGLE LINE DIAGRAM<br>CONTROL BUILDING - GROUNDING PLAN AND DETAILS<br>CONTROL BUILDING - LIGHTING PLAN AND DETAILS<br>CONTROL BUILDING - PANELBOARD SCHEDULES<br>CONTROL BUILDING POWER PLAN<br>CONTROL BUILDING MOTOR SCHEMATIC DIAGRAMS<br>CONTROL BUILDING MOTOR SCHEMATIC DIAGRAMS<br>CONTROL BUILDING MOTOR SCHEMATIC DIAGRAMS<br>CONTROL BUILDING INSTRUMENTATION PLAN AND DETAILS<br>MAIN PLC CONTROL PANEL ARRANGEMENT<br>MAIN PLC CONTROL PANEL ARRANGEMENT<br>MAIN PLC CONTROL PANEL ANALOG INPUT WIRING DIAGRAM<br>MAIN PLC CONTROL PANEL ANALOG OUTPUT WIRING DIAGRAM<br>MAIN PLC CONTROL PANEL ANALOG OUTPUT WIRING DIAGRAM<br>MAIN PLC CONTROL PANEL DIGITAL INPUT WIRING DIAGRAM<br>MAIN PLC CONTROL PANEL DIGITAL INPUT WIRING DIAGRAM<br>MAIN PLC CONTROL PANEL DIGITAL INPUT WIRING DIAGRAM<br>MAIN PLC CONTROL PANEL DIGITAL OUTPUT WIRING DIAGRAM<br>MAIN PLC CONTROL PANEL DIGITAL OUTPUT WIRING DIAGRAM<br>MAIN PLC CONTROL PANEL DIGITAL OUTPUT WIRING DIAGRAM<br>MAIN PLC CONTROL PANEL DIGITAL INPUT WIRING DIAGRAM<br>MAIN PLC CONTROL PANEL DIGITAL INPUT WIRING DIAGRAM<br>MAIN PLC CONTROL PANEL DIGITAL INPUT WIRING DIAGRAM<br>INJECTION WELLS TYPICAL ELECTRICAL WIRING DIAGRAM<br>INJECTION WELLS TYPICAL ELECTRICAL WIRING DIAGRAM<br>INJECTION WELL IW-13 REMOTE I/O PANEL WIRING DIAGRAM<br>INJECTION WELL IW-17 REMOTE I/O PANEL WIRING DIAGRAM<br>INJECTION WELL IW-16 REMOTE I/O PANEL WIRING DIAGRAM<br>INJECTION WELL IW-5 REMOTE I/O PANEL WIRING DIAGRAM<br>INJECTION WELL IW-16 REMOTE I/O PANEL WIRING DIAGRAM                                               |