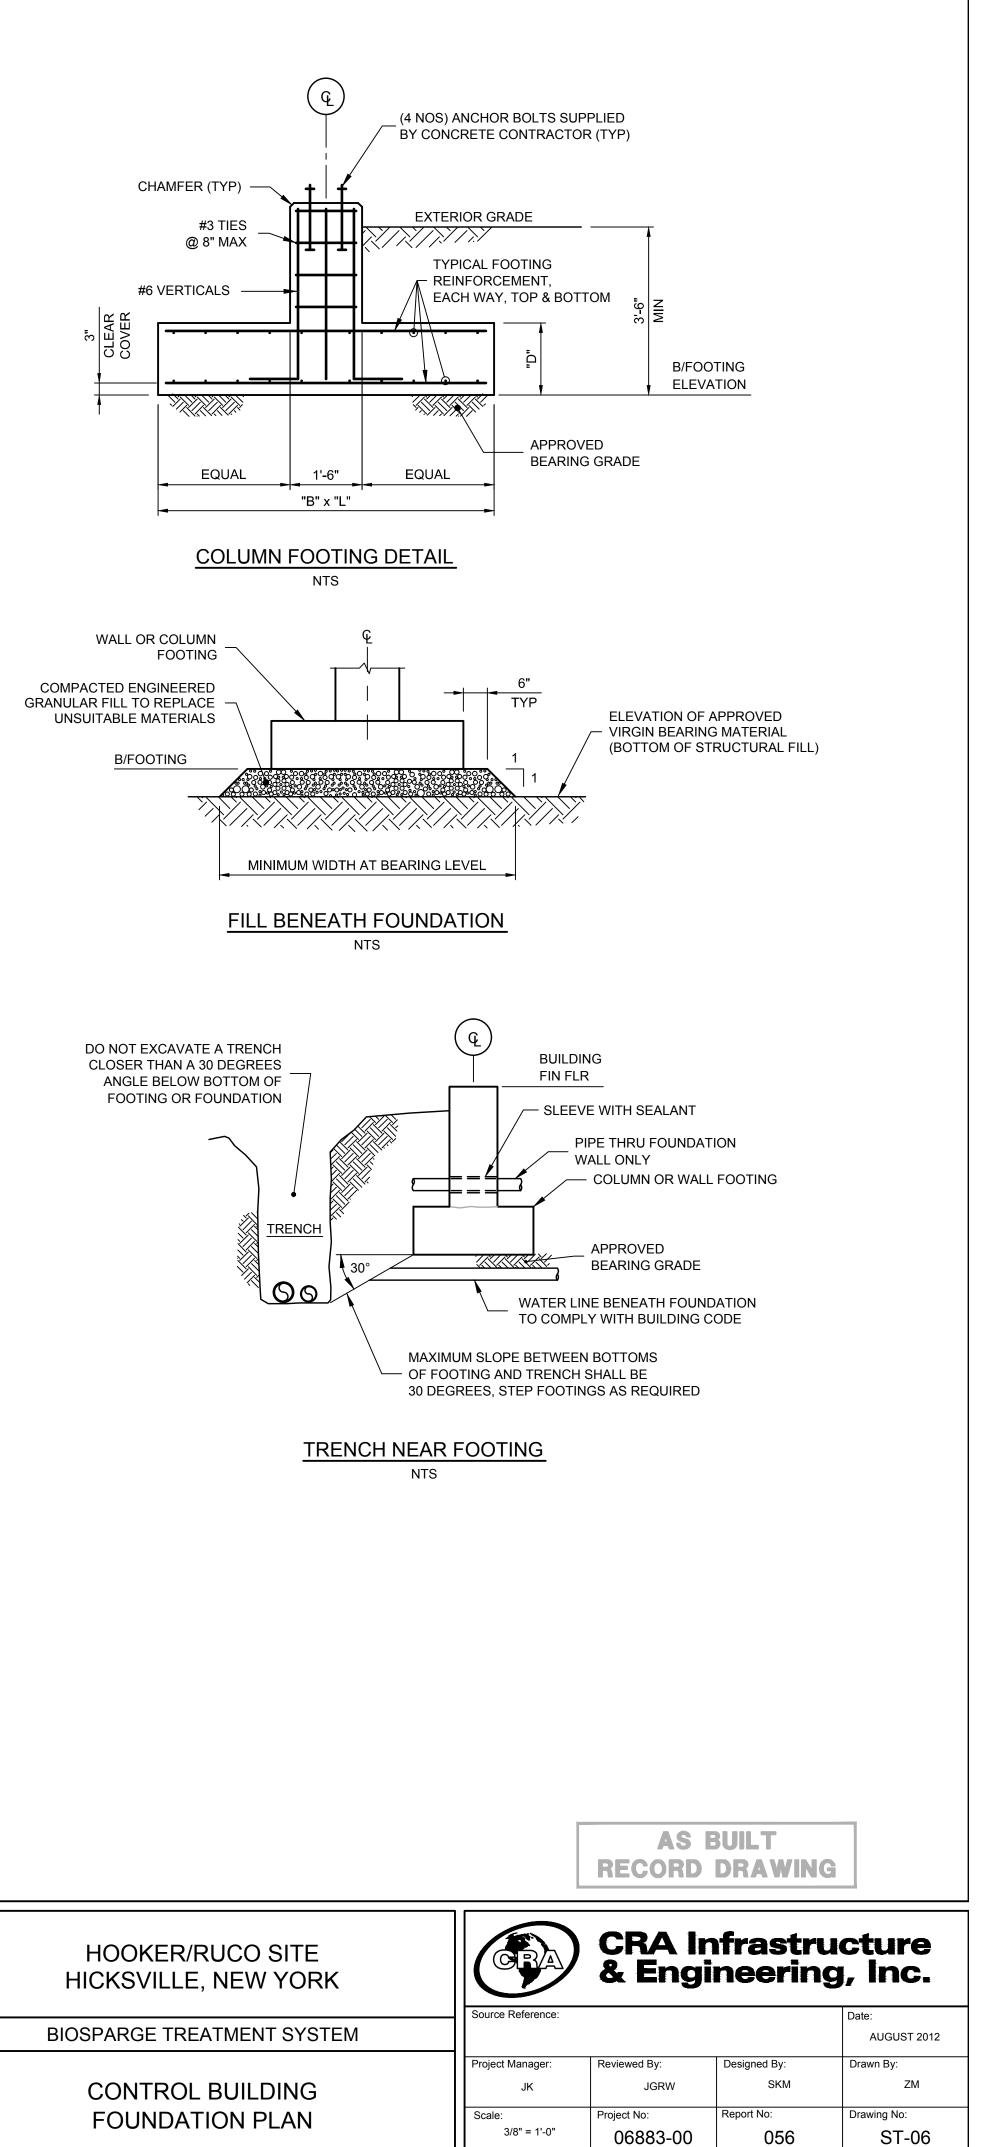

|         |                                                                            |  |
|      |                                                          |                 |         |                                                                            |  |
|      |                                                          |                 |         |                                                                            |  |
| 1    | AS BUILT                                                 | 08/29/12        | ZM      | WARNING: ALTERING THIS DOCUMENT IS<br>IN VIOLATION OF THE NEW YORK STATE   |  |
| No   | Revision                                                 | Date            | Initial | EDUCATION LAW EXCEPTING AS PROVIDED<br>IN SECTION 7209, PART 2 OF THE LAW. |  |





| SCA     | LE VERIFICATION: THIS BAR MEASURES 1" ON ORIGINAL. ADJUS | ST SCALE ACCORD  | INGLY.        | Approved                                                                   |  |
|---------|----------------------------------------------------------|------------------|---------------|----------------------------------------------------------------------------|--|
|         |                                                          |                  |               |                                                                            |  |
|         |                                                          | 00/20/42         | 714           | WARNING: ALTERING THIS DOCUMENT IS<br>IN VIOLATION OF THE NEW YORK STATE   |  |
| 1<br>No | AS BUILT<br>Revision