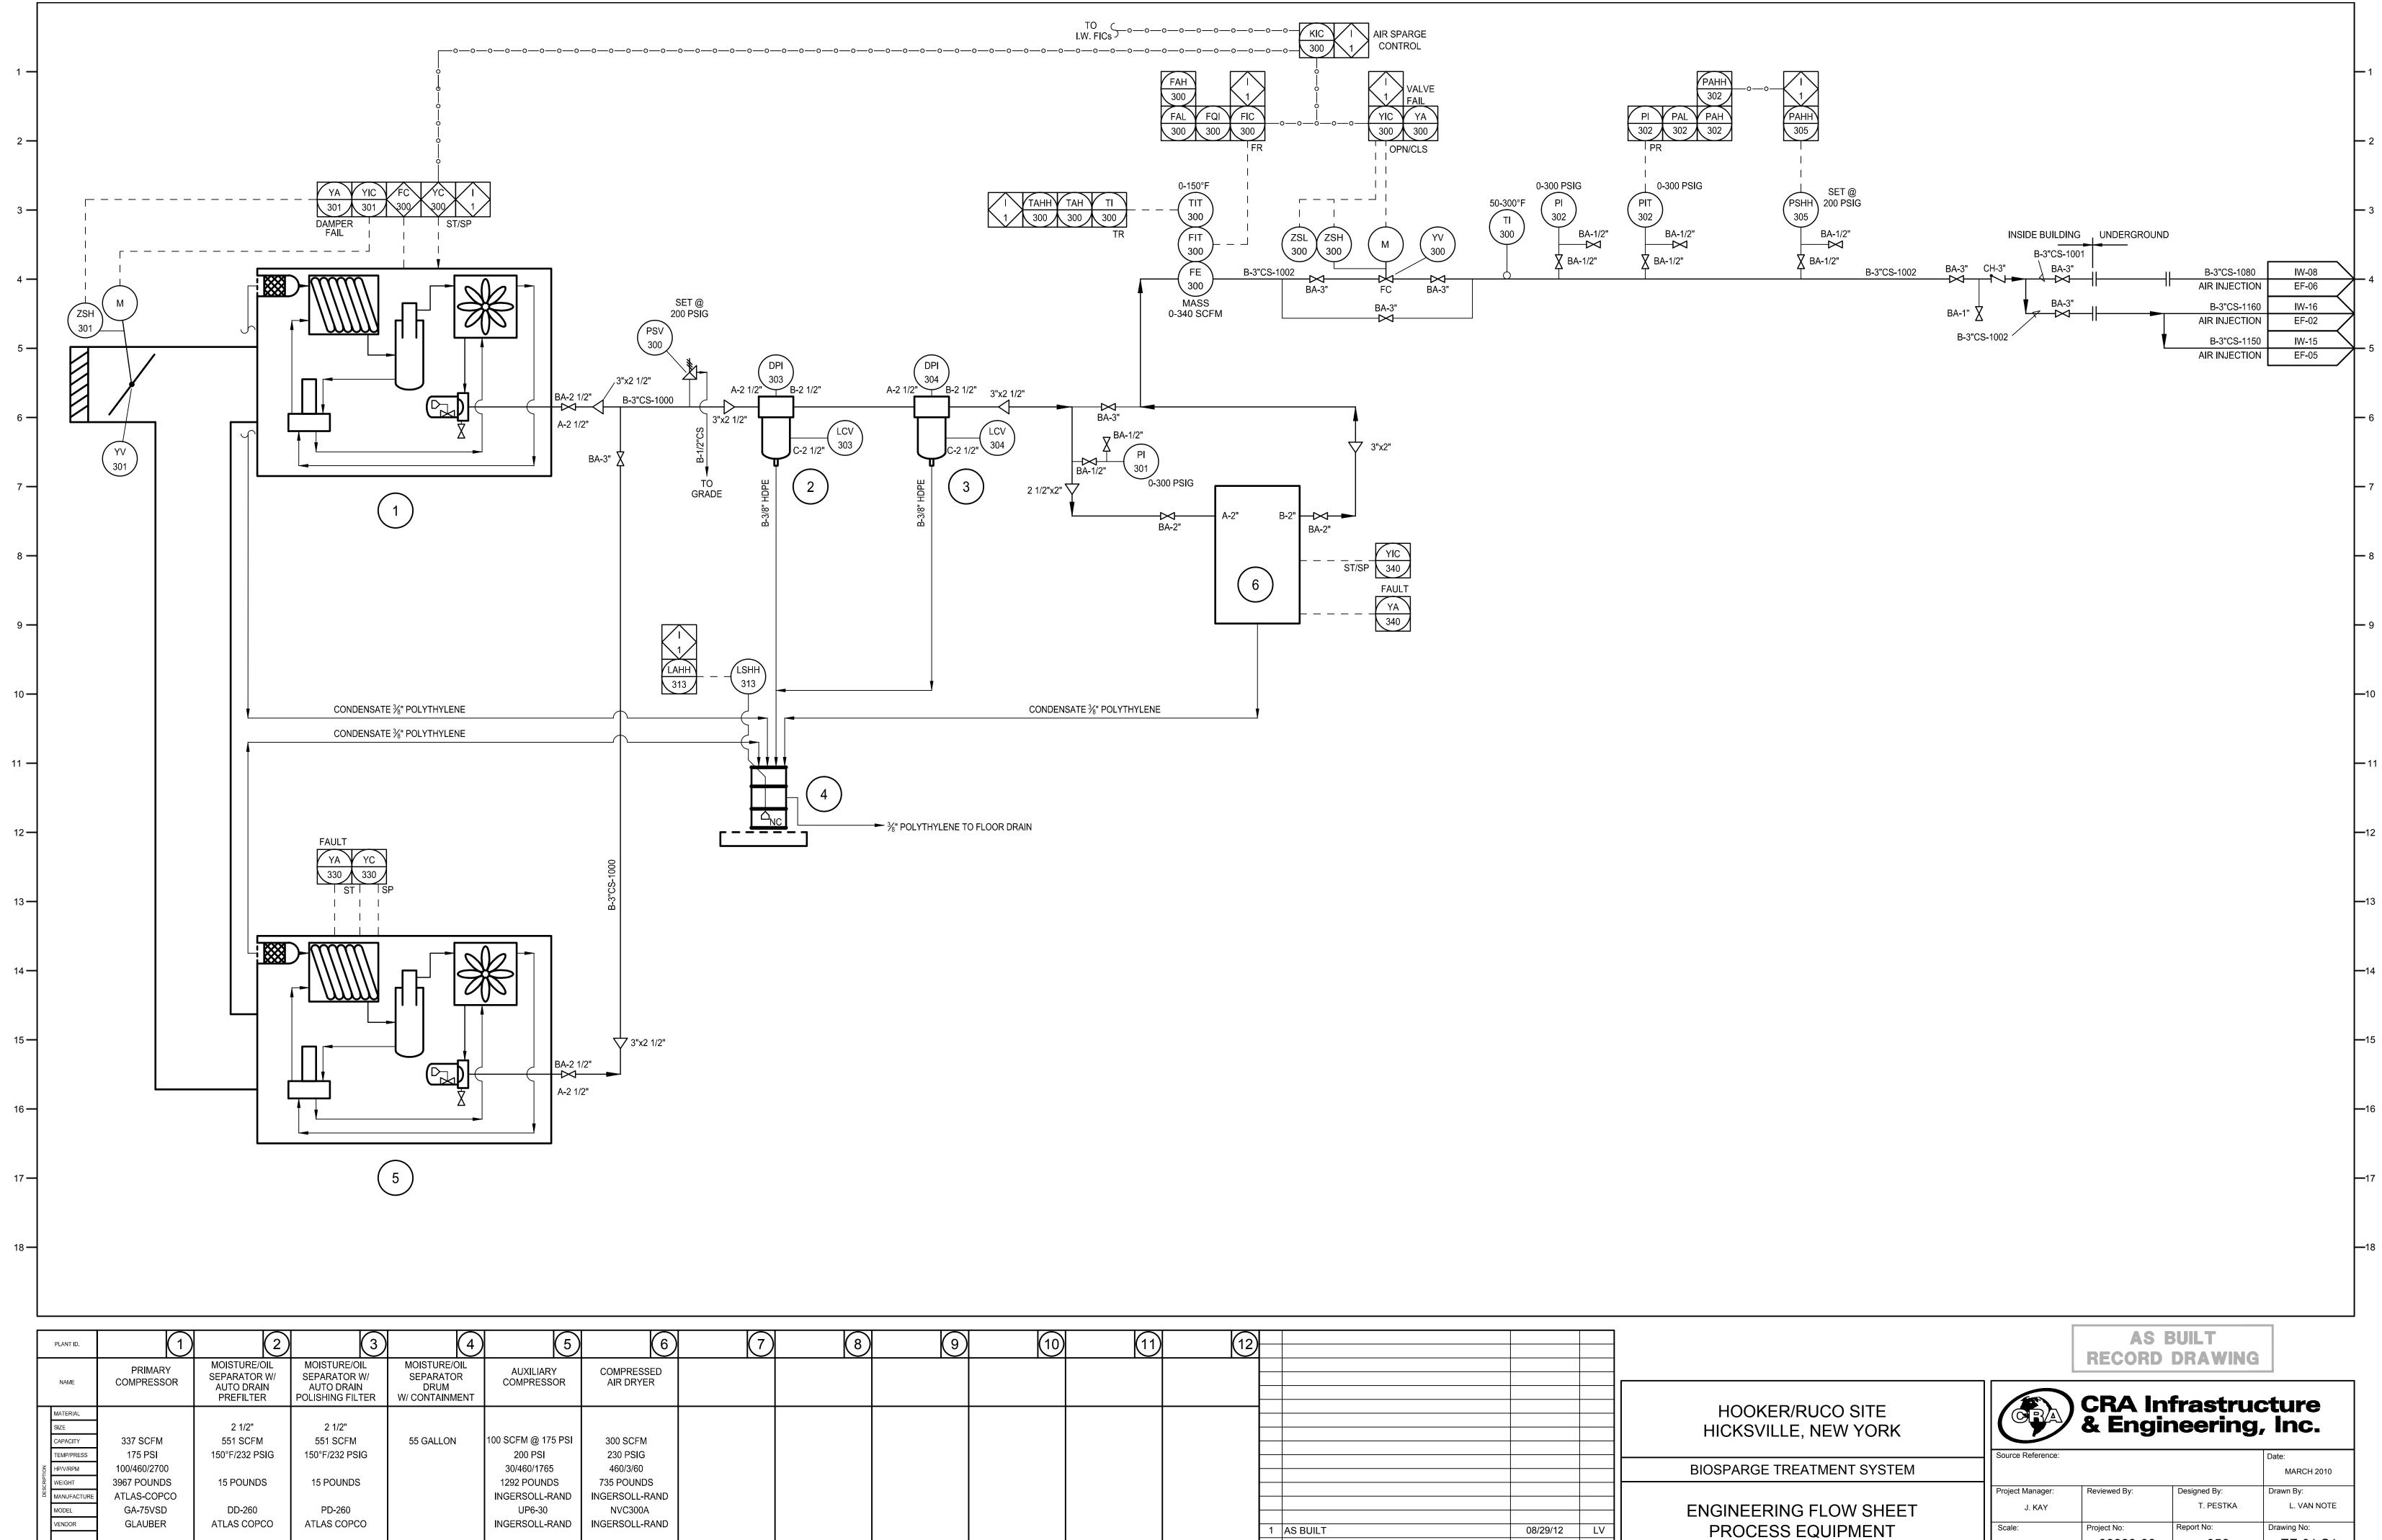

## DRAWING INDEX

| CIVIL / STRUC                                                                                                                                                                                                                                                                                                                                                                                                                                                                                                                                                 | <u>REV. N</u> <sup>e</sup><br>CTURAL                                                           | <u>DATE</u>                                                                                                                                                                                                                                                                                                                                                                                                                                                                                                                                                          | TITLE                                                                                                                                                                                                                                                                                                                                                                                                                                                                                                                                                                                                                                                                                                                                                                                                                                                                                                                                                                                                                                                                                                                                                                                                                                                                                                                                                                                                                                                                                                                                                                                                                                                                                                                                                                                                                                                                                                                                                                                                                                                                                                                                                                                                                                                              |
|---------------------------------------------------------------------------------------------------------------------------------------------------------------------------------------------------------------------------------------------------------------------------------------------------------------------------------------------------------------------------------------------------------------------------------------------------------------------------------------------------------------------------------------------------------------|------------------------------------------------------------------------------------------------|----------------------------------------------------------------------------------------------------------------------------------------------------------------------------------------------------------------------------------------------------------------------------------------------------------------------------------------------------------------------------------------------------------------------------------------------------------------------------------------------------------------------------------------------------------------------|--------------------------------------------------------------------------------------------------------------------------------------------------------------------------------------------------------------------------------------------------------------------------------------------------------------------------------------------------------------------------------------------------------------------------------------------------------------------------------------------------------------------------------------------------------------------------------------------------------------------------------------------------------------------------------------------------------------------------------------------------------------------------------------------------------------------------------------------------------------------------------------------------------------------------------------------------------------------------------------------------------------------------------------------------------------------------------------------------------------------------------------------------------------------------------------------------------------------------------------------------------------------------------------------------------------------------------------------------------------------------------------------------------------------------------------------------------------------------------------------------------------------------------------------------------------------------------------------------------------------------------------------------------------------------------------------------------------------------------------------------------------------------------------------------------------------------------------------------------------------------------------------------------------------------------------------------------------------------------------------------------------------------------------------------------------------------------------------------------------------------------------------------------------------------------------------------------------------------------------------------------------------|
| CI-02                                                                                                                                                                                                                                                                                                                                                                                                                                                                                                                                                         | 1                                                                                              | 08/29/12                                                                                                                                                                                                                                                                                                                                                                                                                                                                                                                                                             | INJECTION WELL SITE PLAN                                                                                                                                                                                                                                                                                                                                                                                                                                                                                                                                                                                                                                                                                                                                                                                                                                                                                                                                                                                                                                                                                                                                                                                                                                                                                                                                                                                                                                                                                                                                                                                                                                                                                                                                                                                                                                                                                                                                                                                                                                                                                                                                                                                                                                           |
| CI-02                                                                                                                                                                                                                                                                                                                                                                                                                                                                                                                                                         | 1                                                                                              | 08/29/12                                                                                                                                                                                                                                                                                                                                                                                                                                                                                                                                                             | INJECTION WELLS IW - 16, 17, 18, 19                                                                                                                                                                                                                                                                                                                                                                                                                                                                                                                                                                                                                                                                                                                                                                                                                                                                                                                                                                                                                                                                                                                                                                                                                                                                                                                                                                                                                                                                                                                                                                                                                                                                                                                                                                                                                                                                                                                                                                                                                                                                                                                                                                                                                                |
| CI-04                                                                                                                                                                                                                                                                                                                                                                                                                                                                                                                                                         | 1                                                                                              | 08/29/12                                                                                                                                                                                                                                                                                                                                                                                                                                                                                                                                                             | MISC. SECTIONS AND DETAILS SECTIONS AND DETAILS                                                                                                                                                                                                                                                                                                                                                                                                                                                                                                                                                                                                                                                                                                                                                                                                                                                                                                                                                                                                                                                                                                                                                                                                                                                                                                                                                                                                                                                                                                                                                                                                                                                                                                                                                                                                                                                                                                                                                                                                                                                                                                                                                                                                                    |
| CI-05                                                                                                                                                                                                                                                                                                                                                                                                                                                                                                                                                         | 1                                                                                              | 08/29/12                                                                                                                                                                                                                                                                                                                                                                                                                                                                                                                                                             | INJECTION WELLS IW - 1 THROUGH IW-7, AND CH - 8                                                                                                                                                                                                                                                                                                                                                                                                                                                                                                                                                                                                                                                                                                                                                                                                                                                                                                                                                                                                                                                                                                                                                                                                                                                                                                                                                                                                                                                                                                                                                                                                                                                                                                                                                                                                                                                                                                                                                                                                                                                                                                                                                                                                                    |
| CI-06                                                                                                                                                                                                                                                                                                                                                                                                                                                                                                                                                         | 1                                                                                              | 08/29/12                                                                                                                                                                                                                                                                                                                                                                                                                                                                                                                                                             | INJECTION WELLS IW - 15, 20, 21, 22                                                                                                                                                                                                                                                                                                                                                                                                                                                                                                                                                                                                                                                                                                                                                                                                                                                                                                                                                                                                                                                                                                                                                                                                                                                                                                                                                                                                                                                                                                                                                                                                                                                                                                                                                                                                                                                                                                                                                                                                                                                                                                                                                                                                                                |
| ST-01                                                                                                                                                                                                                                                                                                                                                                                                                                                                                                                                                         | 1                                                                                              | 08/29/12                                                                                                                                                                                                                                                                                                                                                                                                                                                                                                                                                             | CONTROL BUILDING - GENERAL NOTES                                                                                                                                                                                                                                                                                                                                                                                                                                                                                                                                                                                                                                                                                                                                                                                                                                                                                                                                                                                                                                                                                                                                                                                                                                                                                                                                                                                                                                                                                                                                                                                                                                                                                                                                                                                                                                                                                                                                                                                                                                                                                                                                                                                                                                   |
| ST-02                                                                                                                                                                                                                                                                                                                                                                                                                                                                                                                                                         | 1                                                                                              | 08/29/12                                                                                                                                                                                                                                                                                                                                                                                                                                                                                                                                                             | CONTROL BUILDING - FLOOR PLAN                                                                                                                                                                                                                                                                                                                                                                                                                                                                                                                                                                                                                                                                                                                                                                                                                                                                                                                                                                                                                                                                                                                                                                                                                                                                                                                                                                                                                                                                                                                                                                                                                                                                                                                                                                                                                                                                                                                                                                                                                                                                                                                                                                                                                                      |
| ST-03                                                                                                                                                                                                                                                                                                                                                                                                                                                                                                                                                         | 1                                                                                              | 08/29/12                                                                                                                                                                                                                                                                                                                                                                                                                                                                                                                                                             | CONTROL BUILDING - ELEVATIONS                                                                                                                                                                                                                                                                                                                                                                                                                                                                                                                                                                                                                                                                                                                                                                                                                                                                                                                                                                                                                                                                                                                                                                                                                                                                                                                                                                                                                                                                                                                                                                                                                                                                                                                                                                                                                                                                                                                                                                                                                                                                                                                                                                                                                                      |
| ST-04                                                                                                                                                                                                                                                                                                                                                                                                                                                                                                                                                         | 1                                                                                              | 08/29/12                                                                                                                                                                                                                                                                                                                                                                                                                                                                                                                                                             | CONTROL BUILDING - SECTION AND DETAILS                                                                                                                                                                                                                                                                                                                                                                                                                                                                                                                                                                                                                                                                                                                                                                                                                                                                                                                                                                                                                                                                                                                                                                                                                                                                                                                                                                                                                                                                                                                                                                                                                                                                                                                                                                                                                                                                                                                                                                                                                                                                                                                                                                                                                             |
| ST-05                                                                                                                                                                                                                                                                                                                                                                                                                                                                                                                                                         | 1                                                                                              | 08/29/12                                                                                                                                                                                                                                                                                                                                                                                                                                                                                                                                                             | CONTROL BUILDING - SCHEDULE & DETAILS                                                                                                                                                                                                                                                                                                                                                                                                                                                                                                                                                                                                                                                                                                                                                                                                                                                                                                                                                                                                                                                                                                                                                                                                                                                                                                                                                                                                                                                                                                                                                                                                                                                                                                                                                                                                                                                                                                                                                                                                                                                                                                                                                                                                                              |
| ST-06<br>ST-07                                                                                                                                                                                                                                                                                                                                                                                                                                                                                                                                                | 1<br>1                                                                                         | 08/29/12<br>08/29/12                                                                                                                                                                                                                                                                                                                                                                                                                                                                                                                                                 | CONTROL BUILDING - FOUNDATION PLAN<br>CONTROL BUILDING - MISCELLANEOUS DETAILS                                                                                                                                                                                                                                                                                                                                                                                                                                                                                                                                                                                                                                                                                                                                                                                                                                                                                                                                                                                                                                                                                                                                                                                                                                                                                                                                                                                                                                                                                                                                                                                                                                                                                                                                                                                                                                                                                                                                                                                                                                                                                                                                                                                     |
| ENGINEERING                                                                                                                                                                                                                                                                                                                                                                                                                                                                                                                                                   | S FLOW SH                                                                                      | IFFTS                                                                                                                                                                                                                                                                                                                                                                                                                                                                                                                                                                |                                                                                                                                                                                                                                                                                                                                                                                                                                                                                                                                                                                                                                                                                                                                                                                                                                                                                                                                                                                                                                                                                                                                                                                                                                                                                                                                                                                                                                                                                                                                                                                                                                                                                                                                                                                                                                                                                                                                                                                                                                                                                                                                                                                                                                                                    |
| EF-00                                                                                                                                                                                                                                                                                                                                                                                                                                                                                                                                                         | 1                                                                                              | 08/29/12                                                                                                                                                                                                                                                                                                                                                                                                                                                                                                                                                             | ENGINEERING FLOW SHEET - LEGEND                                                                                                                                                                                                                                                                                                                                                                                                                                                                                                                                                                                                                                                                                                                                                                                                                                                                                                                                                                                                                                                                                                                                                                                                                                                                                                                                                                                                                                                                                                                                                                                                                                                                                                                                                                                                                                                                                                                                                                                                                                                                                                                                                                                                                                    |
| EF-01 S1                                                                                                                                                                                                                                                                                                                                                                                                                                                                                                                                                      | 1                                                                                              | 08/29/12                                                                                                                                                                                                                                                                                                                                                                                                                                                                                                                                                             | ENGINEERING FLOW SHEET - PROCESS EQUIPMENT                                                                                                                                                                                                                                                                                                                                                                                                                                                                                                                                                                                                                                                                                                                                                                                                                                                                                                                                                                                                                                                                                                                                                                                                                                                                                                                                                                                                                                                                                                                                                                                                                                                                                                                                                                                                                                                                                                                                                                                                                                                                                                                                                                                                                         |
| EF-01 S2                                                                                                                                                                                                                                                                                                                                                                                                                                                                                                                                                      | 1                                                                                              | 08/29/12                                                                                                                                                                                                                                                                                                                                                                                                                                                                                                                                                             | ENGINEERING FLOW SHEET - PROCESS EQUIPMENT                                                                                                                                                                                                                                                                                                                                                                                                                                                                                                                                                                                                                                                                                                                                                                                                                                                                                                                                                                                                                                                                                                                                                                                                                                                                                                                                                                                                                                                                                                                                                                                                                                                                                                                                                                                                                                                                                                                                                                                                                                                                                                                                                                                                                         |
| EF-02                                                                                                                                                                                                                                                                                                                                                                                                                                                                                                                                                         | 1                                                                                              | 08/29/12                                                                                                                                                                                                                                                                                                                                                                                                                                                                                                                                                             | ENGINEERING FLOW SHEET - MIDDLE FENCE INJECTION WELI                                                                                                                                                                                                                                                                                                                                                                                                                                                                                                                                                                                                                                                                                                                                                                                                                                                                                                                                                                                                                                                                                                                                                                                                                                                                                                                                                                                                                                                                                                                                                                                                                                                                                                                                                                                                                                                                                                                                                                                                                                                                                                                                                                                                               |
| EF-02<br>EF-03                                                                                                                                                                                                                                                                                                                                                                                                                                                                                                                                                | 1                                                                                              | 08/29/12                                                                                                                                                                                                                                                                                                                                                                                                                                                                                                                                                             | ENGINEERING FLOW SHEET - MIDDLE FENCE INJECTION WELL                                                                                                                                                                                                                                                                                                                                                                                                                                                                                                                                                                                                                                                                                                                                                                                                                                                                                                                                                                                                                                                                                                                                                                                                                                                                                                                                                                                                                                                                                                                                                                                                                                                                                                                                                                                                                                                                                                                                                                                                                                                                                                                                                                                                               |
| EF-03<br>EF-04                                                                                                                                                                                                                                                                                                                                                                                                                                                                                                                                                | 1                                                                                              | 08/29/12                                                                                                                                                                                                                                                                                                                                                                                                                                                                                                                                                             | ENGINEERING FLOW SHEET - MIDDLE FENCE INJECTION WELL                                                                                                                                                                                                                                                                                                                                                                                                                                                                                                                                                                                                                                                                                                                                                                                                                                                                                                                                                                                                                                                                                                                                                                                                                                                                                                                                                                                                                                                                                                                                                                                                                                                                                                                                                                                                                                                                                                                                                                                                                                                                                                                                                                                                               |
| EF-04<br>EF-05                                                                                                                                                                                                                                                                                                                                                                                                                                                                                                                                                | 1                                                                                              | 08/29/12                                                                                                                                                                                                                                                                                                                                                                                                                                                                                                                                                             | ENGINEERING FLOW SHEET - MIDDLE FENCE INJECTION WELL<br>ENGINEERING FLOW SHEET - MIDDLE FENCE INJECTION WELL                                                                                                                                                                                                                                                                                                                                                                                                                                                                                                                                                                                                                                                                                                                                                                                                                                                                                                                                                                                                                                                                                                                                                                                                                                                                                                                                                                                                                                                                                                                                                                                                                                                                                                                                                                                                                                                                                                                                                                                                                                                                                                                                                       |
| EF-05<br>EF-06                                                                                                                                                                                                                                                                                                                                                                                                                                                                                                                                                | 1                                                                                              | 08/29/12                                                                                                                                                                                                                                                                                                                                                                                                                                                                                                                                                             | ENGINEERING FLOW SHEET - MIDDLE FENCE INJECTION WELL<br>ENGINEERING FLOW SHEET - NORTH FENCE INJECTION WELL                                                                                                                                                                                                                                                                                                                                                                                                                                                                                                                                                                                                                                                                                                                                                                                                                                                                                                                                                                                                                                                                                                                                                                                                                                                                                                                                                                                                                                                                                                                                                                                                                                                                                                                                                                                                                                                                                                                                                                                                                                                                                                                                                        |
| EF-06<br>EF-07                                                                                                                                                                                                                                                                                                                                                                                                                                                                                                                                                | 1                                                                                              | 08/29/12                                                                                                                                                                                                                                                                                                                                                                                                                                                                                                                                                             | ENGINEERING FLOW SHEET - NORTH FENCE INJECTION WELL<br>ENGINEERING FLOW SHEET - NORTH FENCE INJECTION WELL                                                                                                                                                                                                                                                                                                                                                                                                                                                                                                                                                                                                                                                                                                                                                                                                                                                                                                                                                                                                                                                                                                                                                                                                                                                                                                                                                                                                                                                                                                                                                                                                                                                                                                                                                                                                                                                                                                                                                                                                                                                                                                                                                         |
| EF-07<br>EF-08                                                                                                                                                                                                                                                                                                                                                                                                                                                                                                                                                | 1                                                                                              | 08/29/12                                                                                                                                                                                                                                                                                                                                                                                                                                                                                                                                                             | ENGINEERING FLOW SHEET - NORTH FENCE INJECTION WELL<br>ENGINEERING FLOW SHEET - NORTH FENCE INJECTION WELL                                                                                                                                                                                                                                                                                                                                                                                                                                                                                                                                                                                                                                                                                                                                                                                                                                                                                                                                                                                                                                                                                                                                                                                                                                                                                                                                                                                                                                                                                                                                                                                                                                                                                                                                                                                                                                                                                                                                                                                                                                                                                                                                                         |
| MECHANICAL                                                                                                                                                                                                                                                                                                                                                                                                                                                                                                                                                    | / PIPING                                                                                       | , <b></b> , 1 <b>-</b>                                                                                                                                                                                                                                                                                                                                                                                                                                                                                                                                               |                                                                                                                                                                                                                                                                                                                                                                                                                                                                                                                                                                                                                                                                                                                                                                                                                                                                                                                                                                                                                                                                                                                                                                                                                                                                                                                                                                                                                                                                                                                                                                                                                                                                                                                                                                                                                                                                                                                                                                                                                                                                                                                                                                                                                                                                    |
| MP-01                                                                                                                                                                                                                                                                                                                                                                                                                                                                                                                                                         |                                                                                                | 08/29/12                                                                                                                                                                                                                                                                                                                                                                                                                                                                                                                                                             | CONTROL BUILDING AND WELL - FIELD PIPING PLAN                                                                                                                                                                                                                                                                                                                                                                                                                                                                                                                                                                                                                                                                                                                                                                                                                                                                                                                                                                                                                                                                                                                                                                                                                                                                                                                                                                                                                                                                                                                                                                                                                                                                                                                                                                                                                                                                                                                                                                                                                                                                                                                                                                                                                      |
| MP-02                                                                                                                                                                                                                                                                                                                                                                                                                                                                                                                                                         | 1                                                                                              | 08/29/12                                                                                                                                                                                                                                                                                                                                                                                                                                                                                                                                                             | CONTROL BUILDING - EQUIPMENT LAYOUT AT GRADE                                                                                                                                                                                                                                                                                                                                                                                                                                                                                                                                                                                                                                                                                                                                                                                                                                                                                                                                                                                                                                                                                                                                                                                                                                                                                                                                                                                                                                                                                                                                                                                                                                                                                                                                                                                                                                                                                                                                                                                                                                                                                                                                                                                                                       |
| MP-03                                                                                                                                                                                                                                                                                                                                                                                                                                                                                                                                                         | 1                                                                                              | 08/29/12                                                                                                                                                                                                                                                                                                                                                                                                                                                                                                                                                             | CONTROL BUILDING - EQUIPMENT LAYOUT (UPPER)                                                                                                                                                                                                                                                                                                                                                                                                                                                                                                                                                                                                                                                                                                                                                                                                                                                                                                                                                                                                                                                                                                                                                                                                                                                                                                                                                                                                                                                                                                                                                                                                                                                                                                                                                                                                                                                                                                                                                                                                                                                                                                                                                                                                                        |
| MP-04                                                                                                                                                                                                                                                                                                                                                                                                                                                                                                                                                         | 1                                                                                              | 08/29/12                                                                                                                                                                                                                                                                                                                                                                                                                                                                                                                                                             | CONTROL BUILDING - EQUIPMENT SECTIONS                                                                                                                                                                                                                                                                                                                                                                                                                                                                                                                                                                                                                                                                                                                                                                                                                                                                                                                                                                                                                                                                                                                                                                                                                                                                                                                                                                                                                                                                                                                                                                                                                                                                                                                                                                                                                                                                                                                                                                                                                                                                                                                                                                                                                              |
| MP-05                                                                                                                                                                                                                                                                                                                                                                                                                                                                                                                                                         | 1                                                                                              | 08/29/12                                                                                                                                                                                                                                                                                                                                                                                                                                                                                                                                                             | WELL DETAILS                                                                                                                                                                                                                                                                                                                                                                                                                                                                                                                                                                                                                                                                                                                                                                                                                                                                                                                                                                                                                                                                                                                                                                                                                                                                                                                                                                                                                                                                                                                                                                                                                                                                                                                                                                                                                                                                                                                                                                                                                                                                                                                                                                                                                                                       |
| MP-06                                                                                                                                                                                                                                                                                                                                                                                                                                                                                                                                                         | 1                                                                                              | 08/29/12                                                                                                                                                                                                                                                                                                                                                                                                                                                                                                                                                             | INJECTION WELLS IW-16, 17, 18 & 19 - PLAN AND SECTIONS                                                                                                                                                                                                                                                                                                                                                                                                                                                                                                                                                                                                                                                                                                                                                                                                                                                                                                                                                                                                                                                                                                                                                                                                                                                                                                                                                                                                                                                                                                                                                                                                                                                                                                                                                                                                                                                                                                                                                                                                                                                                                                                                                                                                             |
| MP-07                                                                                                                                                                                                                                                                                                                                                                                                                                                                                                                                                         | 1                                                                                              | 08/29/12                                                                                                                                                                                                                                                                                                                                                                                                                                                                                                                                                             | INJECTION WELLS IW-15, 20 AND 22 - PLAN AND SECTIONS                                                                                                                                                                                                                                                                                                                                                                                                                                                                                                                                                                                                                                                                                                                                                                                                                                                                                                                                                                                                                                                                                                                                                                                                                                                                                                                                                                                                                                                                                                                                                                                                                                                                                                                                                                                                                                                                                                                                                                                                                                                                                                                                                                                                               |
| MP-08                                                                                                                                                                                                                                                                                                                                                                                                                                                                                                                                                         | 1                                                                                              | 08/29/12                                                                                                                                                                                                                                                                                                                                                                                                                                                                                                                                                             |                                                                                                                                                                                                                                                                                                                                                                                                                                                                                                                                                                                                                                                                                                                                                                                                                                                                                                                                                                                                                                                                                                                                                                                                                                                                                                                                                                                                                                                                                                                                                                                                                                                                                                                                                                                                                                                                                                                                                                                                                                                                                                                                                                                                                                                                    |
| MP-09                                                                                                                                                                                                                                                                                                                                                                                                                                                                                                                                                         | 1                                                                                              | 08/29/12                                                                                                                                                                                                                                                                                                                                                                                                                                                                                                                                                             | INJECTION WELL IW-08 - PLAN AND SECTIONS                                                                                                                                                                                                                                                                                                                                                                                                                                                                                                                                                                                                                                                                                                                                                                                                                                                                                                                                                                                                                                                                                                                                                                                                                                                                                                                                                                                                                                                                                                                                                                                                                                                                                                                                                                                                                                                                                                                                                                                                                                                                                                                                                                                                                           |
| MP-10                                                                                                                                                                                                                                                                                                                                                                                                                                                                                                                                                         | 1                                                                                              | 08/29/12                                                                                                                                                                                                                                                                                                                                                                                                                                                                                                                                                             | INJECTION WELLS IW-01 THRU IW-07 - PLAN AND SECTIONS                                                                                                                                                                                                                                                                                                                                                                                                                                                                                                                                                                                                                                                                                                                                                                                                                                                                                                                                                                                                                                                                                                                                                                                                                                                                                                                                                                                                                                                                                                                                                                                                                                                                                                                                                                                                                                                                                                                                                                                                                                                                                                                                                                                                               |
|                                                                                                                                                                                                                                                                                                                                                                                                                                                                                                                                                               |                                                                                                |                                                                                                                                                                                                                                                                                                                                                                                                                                                                                                                                                                      |                                                                                                                                                                                                                                                                                                                                                                                                                                                                                                                                                                                                                                                                                                                                                                                                                                                                                                                                                                                                                                                                                                                                                                                                                                                                                                                                                                                                                                                                                                                                                                                                                                                                                                                                                                                                                                                                                                                                                                                                                                                                                                                                                                                                                                                                    |
| MP-11                                                                                                                                                                                                                                                                                                                                                                                                                                                                                                                                                         |                                                                                                |                                                                                                                                                                                                                                                                                                                                                                                                                                                                                                                                                                      | REMOVED                                                                                                                                                                                                                                                                                                                                                                                                                                                                                                                                                                                                                                                                                                                                                                                                                                                                                                                                                                                                                                                                                                                                                                                                                                                                                                                                                                                                                                                                                                                                                                                                                                                                                                                                                                                                                                                                                                                                                                                                                                                                                                                                                                                                                                                            |
| MP-11<br>MP-12                                                                                                                                                                                                                                                                                                                                                                                                                                                                                                                                                | 1                                                                                              | 08/29/12                                                                                                                                                                                                                                                                                                                                                                                                                                                                                                                                                             | REMOVED<br>LINE LIST                                                                                                                                                                                                                                                                                                                                                                                                                                                                                                                                                                                                                                                                                                                                                                                                                                                                                                                                                                                                                                                                                                                                                                                                                                                                                                                                                                                                                                                                                                                                                                                                                                                                                                                                                                                                                                                                                                                                                                                                                                                                                                                                                                                                                                               |
|                                                                                                                                                                                                                                                                                                                                                                                                                                                                                                                                                               | 1<br>1                                                                                         | 08/29/12<br>08/29/12                                                                                                                                                                                                                                                                                                                                                                                                                                                                                                                                                 |                                                                                                                                                                                                                                                                                                                                                                                                                                                                                                                                                                                                                                                                                                                                                                                                                                                                                                                                                                                                                                                                                                                                                                                                                                                                                                                                                                                                                                                                                                                                                                                                                                                                                                                                                                                                                                                                                                                                                                                                                                                                                                                                                                                                                                                                    |
| MP-12                                                                                                                                                                                                                                                                                                                                                                                                                                                                                                                                                         |                                                                                                |                                                                                                                                                                                                                                                                                                                                                                                                                                                                                                                                                                      | LINE LIST                                                                                                                                                                                                                                                                                                                                                                                                                                                                                                                                                                                                                                                                                                                                                                                                                                                                                                                                                                                                                                                                                                                                                                                                                                                                                                                                                                                                                                                                                                                                                                                                                                                                                                                                                                                                                                                                                                                                                                                                                                                                                                                                                                                                                                                          |
| MP-12<br>MP-13<br>MP-14                                                                                                                                                                                                                                                                                                                                                                                                                                                                                                                                       | 1<br>1                                                                                         | 08/29/12<br>08/29/12                                                                                                                                                                                                                                                                                                                                                                                                                                                                                                                                                 | LINE LIST<br>INJECTION WELLS IW-21A - PLAN AND SECTIONS                                                                                                                                                                                                                                                                                                                                                                                                                                                                                                                                                                                                                                                                                                                                                                                                                                                                                                                                                                                                                                                                                                                                                                                                                                                                                                                                                                                                                                                                                                                                                                                                                                                                                                                                                                                                                                                                                                                                                                                                                                                                                                                                                                                                            |
| MP-12<br>MP-13<br>MP-14                                                                                                                                                                                                                                                                                                                                                                                                                                                                                                                                       | 1<br>1                                                                                         | 08/29/12<br>08/29/12                                                                                                                                                                                                                                                                                                                                                                                                                                                                                                                                                 | LINE LIST<br>INJECTION WELLS IW-21A - PLAN AND SECTIONS<br>INJECTION WELLS IW-21 - PLAN AND SECTIONS                                                                                                                                                                                                                                                                                                                                                                                                                                                                                                                                                                                                                                                                                                                                                                                                                                                                                                                                                                                                                                                                                                                                                                                                                                                                                                                                                                                                                                                                                                                                                                                                                                                                                                                                                                                                                                                                                                                                                                                                                                                                                                                                                               |
| MP-12<br>MP-13<br>MP-14<br>ELECTRICAL /                                                                                                                                                                                                                                                                                                                                                                                                                                                                                                                       | 1<br>1<br>/ INSTRUM                                                                            | 08/29/12<br>08/29/12<br>ENTATION (NO                                                                                                                                                                                                                                                                                                                                                                                                                                                                                                                                 | LINE LIST<br>INJECTION WELLS IW-21A - PLAN AND SECTIONS<br>INJECTION WELLS IW-21 - PLAN AND SECTIONS<br>T INCLUDED - TO BE PROVIDED AT LATER DATE)                                                                                                                                                                                                                                                                                                                                                                                                                                                                                                                                                                                                                                                                                                                                                                                                                                                                                                                                                                                                                                                                                                                                                                                                                                                                                                                                                                                                                                                                                                                                                                                                                                                                                                                                                                                                                                                                                                                                                                                                                                                                                                                 |
| MP-12<br>MP-13<br>MP-14<br><u>ELECTRICAL /</u><br>E-01                                                                                                                                                                                                                                                                                                                                                                                                                                                                                                        | 1<br>1<br>/ INSTRUM                                                                            | 08/29/12<br>08/29/12<br><u>ENTATION</u> (NO<br>08/29/12                                                                                                                                                                                                                                                                                                                                                                                                                                                                                                              | LINE LIST<br>INJECTION WELLS IW-21A - PLAN AND SECTIONS<br>INJECTION WELLS IW-21 - PLAN AND SECTIONS<br>T INCLUDED - TO BE PROVIDED AT LATER DATE)<br>ELECTRICAL/INSTRUMENTATION SITE PLAN                                                                                                                                                                                                                                                                                                                                                                                                                                                                                                                                                                                                                                                                                                                                                                                                                                                                                                                                                                                                                                                                                                                                                                                                                                                                                                                                                                                                                                                                                                                                                                                                                                                                                                                                                                                                                                                                                                                                                                                                                                                                         |
| MP-12<br>MP-13<br>MP-14<br>ELECTRICAL /<br>E-01<br>E-02                                                                                                                                                                                                                                                                                                                                                                                                                                                                                                       | 1<br>1<br>/ INSTRUM                                                                            | 08/29/12<br>08/29/12<br>ENTATION (NO<br>08/29/12<br>08/29/12                                                                                                                                                                                                                                                                                                                                                                                                                                                                                                         | LINE LIST<br>INJECTION WELLS IW-21A - PLAN AND SECTIONS<br>INJECTION WELLS IW-21 - PLAN AND SECTIONS<br>T INCLUDED - TO BE PROVIDED AT LATER DATE)<br>ELECTRICAL/INSTRUMENTATION SITE PLAN<br>CONTROL BUILDING SINGLE LINE DIAGRAM                                                                                                                                                                                                                                                                                                                                                                                                                                                                                                                                                                                                                                                                                                                                                                                                                                                                                                                                                                                                                                                                                                                                                                                                                                                                                                                                                                                                                                                                                                                                                                                                                                                                                                                                                                                                                                                                                                                                                                                                                                 |
| MP-12<br>MP-13<br>MP-14<br>E-01<br>E-02<br>E-03                                                                                                                                                                                                                                                                                                                                                                                                                                                                                                               | 1<br>1<br>/ INSTRUM                                                                            | 08/29/12<br>08/29/12<br>ENTATION (NO<br>08/29/12<br>08/29/12<br>08/29/12                                                                                                                                                                                                                                                                                                                                                                                                                                                                                             | LINE LIST<br>INJECTION WELLS IW-21A - PLAN AND SECTIONS<br>INJECTION WELLS IW-21 - PLAN AND SECTIONS<br>T INCLUDED - TO BE PROVIDED AT LATER DATE)<br>ELECTRICAL/INSTRUMENTATION SITE PLAN<br>CONTROL BUILDING SINGLE LINE DIAGRAM<br>CONTROL BUILDING - GROUNDING PLAN AND DETAILS                                                                                                                                                                                                                                                                                                                                                                                                                                                                                                                                                                                                                                                                                                                                                                                                                                                                                                                                                                                                                                                                                                                                                                                                                                                                                                                                                                                                                                                                                                                                                                                                                                                                                                                                                                                                                                                                                                                                                                                |
| MP-12<br>MP-13<br>MP-14<br>E-01<br>E-02<br>E-03<br>E-04                                                                                                                                                                                                                                                                                                                                                                                                                                                                                                       | 1<br>1<br>/ INSTRUM                                                                            | 08/29/12<br>08/29/12<br>ENTATION (NO<br>08/29/12<br>08/29/12<br>08/29/12<br>08/29/12                                                                                                                                                                                                                                                                                                                                                                                                                                                                                 | LINE LIST<br>INJECTION WELLS IW-21A - PLAN AND SECTIONS<br>INJECTION WELLS IW-21 - PLAN AND SECTIONS<br>T INCLUDED - TO BE PROVIDED AT LATER DATE)<br>ELECTRICAL/INSTRUMENTATION SITE PLAN<br>CONTROL BUILDING SINGLE LINE DIAGRAM<br>CONTROL BUILDING - GROUNDING PLAN AND DETAILS<br>CONTROL BUILDING - LIGHTING PLAN AND DETAILS                                                                                                                                                                                                                                                                                                                                                                                                                                                                                                                                                                                                                                                                                                                                                                                                                                                                                                                                                                                                                                                                                                                                                                                                                                                                                                                                                                                                                                                                                                                                                                                                                                                                                                                                                                                                                                                                                                                                |
| MP-12<br>MP-13<br>MP-14<br>E-01<br>E-02<br>E-03<br>E-04<br>E-05                                                                                                                                                                                                                                                                                                                                                                                                                                                                                               | 1<br>1<br>/ INSTRUM                                                                            | 08/29/12<br>08/29/12<br>ENTATION (NO<br>08/29/12<br>08/29/12<br>08/29/12<br>08/29/12<br>08/29/12                                                                                                                                                                                                                                                                                                                                                                                                                                                                     | LINE LIST<br>INJECTION WELLS IW-21A - PLAN AND SECTIONS<br>INJECTION WELLS IW-21 - PLAN AND SECTIONS<br>T INCLUDED - TO BE PROVIDED AT LATER DATE)<br>ELECTRICAL/INSTRUMENTATION SITE PLAN<br>CONTROL BUILDING SINGLE LINE DIAGRAM<br>CONTROL BUILDING - GROUNDING PLAN AND DETAILS<br>CONTROL BUILDING - LIGHTING PLAN AND DETAILS<br>CONTROL BUILDING - PANELBOARD SCHEDULES                                                                                                                                                                                                                                                                                                                                                                                                                                                                                                                                                                                                                                                                                                                                                                                                                                                                                                                                                                                                                                                                                                                                                                                                                                                                                                                                                                                                                                                                                                                                                                                                                                                                                                                                                                                                                                                                                     |
| MP-12<br>MP-13<br>MP-14<br>E-01<br>E-02<br>E-03<br>E-04<br>E-05<br>E-06                                                                                                                                                                                                                                                                                                                                                                                                                                                                                       | 1<br>1<br>/ INSTRUM                                                                            | 08/29/12<br>08/29/12<br>ENTATION (NO<br>08/29/12<br>08/29/12<br>08/29/12<br>08/29/12<br>08/29/12<br>08/29/12                                                                                                                                                                                                                                                                                                                                                                                                                                                         | LINE LIST<br>INJECTION WELLS IW-21A - PLAN AND SECTIONS<br>INJECTION WELLS IW-21 - PLAN AND SECTIONS<br>T INCLUDED - TO BE PROVIDED AT LATER DATE)<br>ELECTRICAL/INSTRUMENTATION SITE PLAN<br>CONTROL BUILDING SINGLE LINE DIAGRAM<br>CONTROL BUILDING - GROUNDING PLAN AND DETAILS<br>CONTROL BUILDING - LIGHTING PLAN AND DETAILS<br>CONTROL BUILDING - PANELBOARD SCHEDULES<br>CONTROL BUILDING POWER PLAN                                                                                                                                                                                                                                                                                                                                                                                                                                                                                                                                                                                                                                                                                                                                                                                                                                                                                                                                                                                                                                                                                                                                                                                                                                                                                                                                                                                                                                                                                                                                                                                                                                                                                                                                                                                                                                                      |
| MP-12<br>MP-13<br>MP-14<br>ELECTRICAL /<br>E-01<br>E-02<br>E-03<br>E-04<br>E-05<br>E-06<br>E-07 SHT. 1<br>E-07 SHT. 2<br>E-08                                                                                                                                                                                                                                                                                                                                                                                                                                 | 1<br>1<br>/ INSTRUM                                                                            | 08/29/12<br>08/29/12<br>ENTATION (NO<br>08/29/12<br>08/29/12<br>08/29/12<br>08/29/12<br>08/29/12<br>08/29/12<br>08/29/12<br>08/29/12<br>08/29/12<br>08/29/12                                                                                                                                                                                                                                                                                                                                                                                                         | LINE LIST<br>INJECTION WELLS IW-21A - PLAN AND SECTIONS<br>INJECTION WELLS IW-21 - PLAN AND SECTIONS<br>T INCLUDED - TO BE PROVIDED AT LATER DATE)<br>ELECTRICAL/INSTRUMENTATION SITE PLAN<br>CONTROL BUILDING SINGLE LINE DIAGRAM<br>CONTROL BUILDING - GROUNDING PLAN AND DETAILS<br>CONTROL BUILDING - LIGHTING PLAN AND DETAILS<br>CONTROL BUILDING - PANELBOARD SCHEDULES<br>CONTROL BUILDING POWER PLAN<br>CONTROL BUILDING MOTOR SCHEMATIC DIAGRAMS                                                                                                                                                                                                                                                                                                                                                                                                                                                                                                                                                                                                                                                                                                                                                                                                                                                                                                                                                                                                                                                                                                                                                                                                                                                                                                                                                                                                                                                                                                                                                                                                                                                                                                                                                                                                         |
| MP-12<br>MP-13<br>MP-14<br>ELECTRICAL /<br>E-01<br>E-02<br>E-03<br>E-04<br>E-05<br>E-06<br>E-07 SHT. 1<br>E-07 SHT. 2<br>E-08<br>E-09                                                                                                                                                                                                                                                                                                                                                                                                                         | 1<br>1<br>/ INSTRUM                                                                            | 08/29/12<br>08/29/12<br>ENTATION (NO<br>08/29/12<br>08/29/12<br>08/29/12<br>08/29/12<br>08/29/12<br>08/29/12<br>08/29/12<br>08/29/12<br>08/29/12<br>08/29/12<br>08/29/12                                                                                                                                                                                                                                                                                                                                                                                             | LINE LIST<br>INJECTION WELLS IW-21A - PLAN AND SECTIONS<br>INJECTION WELLS IW-21 - PLAN AND SECTIONS<br>TINCLUDED - TO BE PROVIDED AT LATER DATE)<br>ELECTRICAL/INSTRUMENTATION SITE PLAN<br>CONTROL BUILDING SINGLE LINE DIAGRAM<br>CONTROL BUILDING - GROUNDING PLAN AND DETAILS<br>CONTROL BUILDING - LIGHTING PLAN AND DETAILS<br>CONTROL BUILDING - PANELBOARD SCHEDULES<br>CONTROL BUILDING POWER PLAN<br>CONTROL BUILDING MOTOR SCHEMATIC DIAGRAMS<br>CONTROL BUILDING MOTOR SCHEMATIC DIAGRAMS<br>CONTROL BUILDING MOTOR SCHEMATIC DIAGRAMS<br>CONTROL BUILDING MOTOR SCHEMATIC DIAGRAMS<br>CONTROL SYSTEM NETWORK ARCHITECTURE<br>CONTROL BUILDING INSTRUMENTATION PLAN AND DETAILS                                                                                                                                                                                                                                                                                                                                                                                                                                                                                                                                                                                                                                                                                                                                                                                                                                                                                                                                                                                                                                                                                                                                                                                                                                                                                                                                                                                                                                                                                                                                                                       |
| MP-12<br>MP-13<br>MP-14<br>ELECTRICAL /<br>E-01<br>E-02<br>E-03<br>E-04<br>E-05<br>E-06<br>E-07 SHT. 1<br>E-07 SHT. 2<br>E-08<br>E-09<br>E-10                                                                                                                                                                                                                                                                                                                                                                                                                 | 1<br>1<br>/ INSTRUM                                                                            | 08/29/12<br>08/29/12<br>ENTATION (NO<br>08/29/12<br>08/29/12<br>08/29/12<br>08/29/12<br>08/29/12<br>08/29/12<br>08/29/12<br>08/29/12<br>08/29/12<br>08/29/12<br>08/29/12<br>08/29/12                                                                                                                                                                                                                                                                                                                                                                                 | LINE LIST<br>INJECTION WELLS IW-21A - PLAN AND SECTIONS<br>INJECTION WELLS IW-21 - PLAN AND SECTIONS<br>TINCLUDED - TO BE PROVIDED AT LATER DATE)<br>ELECTRICAL/INSTRUMENTATION SITE PLAN<br>CONTROL BUILDING SINGLE LINE DIAGRAM<br>CONTROL BUILDING - GROUNDING PLAN AND DETAILS<br>CONTROL BUILDING - LIGHTING PLAN AND DETAILS<br>CONTROL BUILDING - PANELBOARD SCHEDULES<br>CONTROL BUILDING MOTOR SCHEMATIC DIAGRAMS<br>CONTROL BUILDING MOTOR SCHEMATIC DIAGRAMS<br>CONTROL BUILDING MOTOR SCHEMATIC DIAGRAMS<br>CONTROL BUILDING INSTRUMENTATION PLAN AND DETAILS<br>MAIN PLC CONTROL PANEL ARRANGEMENT                                                                                                                                                                                                                                                                                                                                                                                                                                                                                                                                                                                                                                                                                                                                                                                                                                                                                                                                                                                                                                                                                                                                                                                                                                                                                                                                                                                                                                                                                                                                                                                                                                                    |
| MP-12<br>MP-13<br>MP-14<br>ELECTRICAL /<br>E-01<br>E-02<br>E-03<br>E-04<br>E-05<br>E-06<br>E-07 SHT. 1<br>E-07 SHT. 2<br>E-08<br>E-09<br>E-10<br>E-11 SHT. 1                                                                                                                                                                                                                                                                                                                                                                                                  | 1<br>1<br>/ INSTRUM                                                                            | 08/29/12<br>08/29/12<br>ENTATION (NO<br>08/29/12<br>08/29/12<br>08/29/12<br>08/29/12<br>08/29/12<br>08/29/12<br>08/29/12<br>08/29/12<br>08/29/12<br>08/29/12<br>08/29/12<br>08/29/12<br>08/29/12                                                                                                                                                                                                                                                                                                                                                                     | LINE LIST<br>INJECTION WELLS IW-21A - PLAN AND SECTIONS<br>INJECTION WELLS IW-21 - PLAN AND SECTIONS<br>INJECTION WELLS IW-21 - PLAN AND SECTIONS<br>TINCLUDED - TO BE PROVIDED AT LATER DATE)<br>ELECTRICAL/INSTRUMENTATION SITE PLAN<br>CONTROL BUILDING SINGLE LINE DIAGRAM<br>CONTROL BUILDING - GROUNDING PLAN AND DETAILS<br>CONTROL BUILDING - LIGHTING PLAN AND DETAILS<br>CONTROL BUILDING - PANELBOARD SCHEDULES<br>CONTROL BUILDING POWER PLAN<br>CONTROL BUILDING MOTOR SCHEMATIC DIAGRAMS<br>CONTROL BUILDING MOTOR SCHEMATIC DIAGRAMS<br>CONTROL BUILDING INSTRUMENTATION PLAN AND DETAILS<br>MAIN PLC CONTROL PANEL ARRANGEMENT<br>MAIN PLC CONTROL PANEL WIRING DIAGRAM                                                                                                                                                                                                                                                                                                                                                                                                                                                                                                                                                                                                                                                                                                                                                                                                                                                                                                                                                                                                                                                                                                                                                                                                                                                                                                                                                                                                                                                                                                                                                                            |
| MP-12<br>MP-13<br>MP-14<br>ELECTRICAL /<br>E-01<br>E-02<br>E-03<br>E-04<br>E-05<br>E-06<br>E-07 SHT. 1<br>E-07 SHT. 2<br>E-08<br>E-09<br>E-10<br>E-11 SHT. 1<br>E-11 SHT. 1<br>E-11 SHT. 2                                                                                                                                                                                                                                                                                                                                                                    | 1<br>1<br>/ INSTRUM<br>1<br>1<br>1<br>1<br>1<br>1<br>1<br>1<br>1<br>1<br>1<br>1<br>1<br>1<br>1 | 08/29/12<br>08/29/12<br>ENTATION (NO<br>08/29/12<br>08/29/12<br>08/29/12<br>08/29/12<br>08/29/12<br>08/29/12<br>08/29/12<br>08/29/12<br>08/29/12<br>08/29/12<br>08/29/12<br>08/29/12<br>08/29/12<br>08/29/12                                                                                                                                                                                                                                                                                                                                                         | LINE LIST<br>INJECTION WELLS IW-21A - PLAN AND SECTIONS<br>INJECTION WELLS IW-21 - PLAN AND SECTIONS<br>TINCLUDED - TO BE PROVIDED AT LATER DATE)<br>ELECTRICAL/INSTRUMENTATION SITE PLAN<br>CONTROL BUILDING SINGLE LINE DIAGRAM<br>CONTROL BUILDING - GROUNDING PLAN AND DETAILS<br>CONTROL BUILDING - LIGHTING PLAN AND DETAILS<br>CONTROL BUILDING - PANELBOARD SCHEDULES<br>CONTROL BUILDING MOTOR SCHEMATIC DIAGRAMS<br>CONTROL BUILDING MOTOR SCHEMATIC DIAGRAMS<br>CONTROL BUILDING MOTOR SCHEMATIC DIAGRAMS<br>CONTROL BUILDING INSTRUMENTATION PLAN AND DETAILS<br>MAIN PLC CONTROL PANEL ARRANGEMENT<br>MAIN PLC CONTROL PANEL ANALOG INPUT WIRING DIAGRAM                                                                                                                                                                                                                                                                                                                                                                                                                                                                                                                                                                                                                                                                                                                                                                                                                                                                                                                                                                                                                                                                                                                                                                                                                                                                                                                                                                                                                                                                                                                                                                                              |
| MP-12<br>MP-13<br>MP-14<br>ELECTRICAL /<br>E-01<br>E-02<br>E-03<br>E-04<br>E-05<br>E-06<br>E-07 SHT. 1<br>E-07 SHT. 1<br>E-07 SHT. 2<br>E-08<br>E-09<br>E-10<br>E-11 SHT. 1<br>E-11 SHT. 3                                                                                                                                                                                                                                                                                                                                                                    | 1<br>1<br>1<br>1<br>1<br>1<br>1<br>1<br>1<br>1<br>1<br>1<br>1<br>1<br>1<br>1<br>1<br>1<br>1    | 08/29/12<br>08/29/12<br>ENTATION (NO<br>08/29/12<br>08/29/12<br>08/29/12<br>08/29/12<br>08/29/12<br>08/29/12<br>08/29/12<br>08/29/12<br>08/29/12<br>08/29/12<br>08/29/12<br>08/29/12<br>08/29/12<br>08/29/12                                                                                                                                                                                                                                                                                                                                                         | LINE LIST<br>INJECTION WELLS IW-21A - PLAN AND SECTIONS<br>INJECTION WELLS IW-21 - PLAN AND SECTIONS<br>T INCLUDED - TO BE PROVIDED AT LATER DATE)<br>ELECTRICAL/INSTRUMENTATION SITE PLAN<br>CONTROL BUILDING SINGLE LINE DIAGRAM<br>CONTROL BUILDING - GROUNDING PLAN AND DETAILS<br>CONTROL BUILDING - LIGHTING PLAN AND DETAILS<br>CONTROL BUILDING - PANELBOARD SCHEDULES<br>CONTROL BUILDING MOTOR SCHEMATIC DIAGRAMS<br>CONTROL BUILDING MOTOR SCHEMATIC DIAGRAMS<br>CONTROL BUILDING MOTOR SCHEMATIC DIAGRAMS<br>CONTROL BUILDING INSTRUMENTATION PLAN AND DETAILS<br>MAIN PLC CONTROL PANEL ARRANGEMENT<br>MAIN PLC CONTROL PANEL ANALOG INPUT WIRING DIAGRAM                                                                                                                                                                                                                                                                                                                                                                                                                                                                                                                                                                                                                                                                                                                                                                                                                                                                                                                                                                                                                                                                                                                                                                                                                                                                                                                                                                                                                                                                                                                                                                                             |
| MP-12<br>MP-13<br>MP-14<br>ELECTRICAL /<br>E-01<br>E-02<br>E-03<br>E-04<br>E-05<br>E-06<br>E-07 SHT. 1<br>E-07 SHT. 1<br>E-07 SHT. 2<br>E-08<br>E-09<br>E-10<br>E-11 SHT. 1<br>E-11 SHT. 3<br>E-11 SHT. 3<br>E-11 SHT. 4                                                                                                                                                                                                                                                                                                                                      | 1<br>1<br>1<br>1<br>1<br>1<br>1<br>1<br>1<br>1<br>1<br>1<br>1<br>1<br>1<br>1<br>1<br>1<br>1    | 08/29/12<br>08/29/12<br>ENTATION (NO<br>08/29/12<br>08/29/12<br>08/29/12<br>08/29/12<br>08/29/12<br>08/29/12<br>08/29/12<br>08/29/12<br>08/29/12<br>08/29/12<br>08/29/12<br>08/29/12<br>08/29/12<br>08/29/12<br>08/29/12                                                                                                                                                                                                                                                                                                                                             | LINE LIST<br>INJECTION WELLS IW-21A - PLAN AND SECTIONS<br>INJECTION WELLS IW-21 - PLAN AND SECTIONS<br>TINCLUDED - TO BE PROVIDED AT LATER DATE)<br>ELECTRICAL/INSTRUMENTATION SITE PLAN<br>CONTROL BUILDING SINGLE LINE DIAGRAM<br>CONTROL BUILDING - GROUNDING PLAN AND DETAILS<br>CONTROL BUILDING - LIGHTING PLAN AND DETAILS<br>CONTROL BUILDING - PANELBOARD SCHEDULES<br>CONTROL BUILDING POWER PLAN<br>CONTROL BUILDING MOTOR SCHEMATIC DIAGRAMS<br>CONTROL BUILDING MOTOR SCHEMATIC DIAGRAMS<br>CONTROL BUILDING INSTRUMENTATION PLAN AND DETAILS<br>MAIN PLC CONTROL PANEL ARRANGEMENT<br>MAIN PLC CONTROL PANEL ANALOG INPUT WIRING DIAGRAM<br>MAIN PLC CONTROL PANEL ANALOG OUTPUT WIRING DIAGRAM                                                                                                                                                                                                                                                                                                                                                                                                                                                                                                                                                                                                                                                                                                                                                                                                                                                                                                                                                                                                                                                                                                                                                                                                                                                                                                                                                                                                                                                                                                                                                     |
| MP-12<br>MP-13<br>MP-14<br>ELECTRICAL /<br>E-01<br>E-02<br>E-03<br>E-04<br>E-05<br>E-06<br>E-07 SHT. 1<br>E-07 SHT. 1<br>E-07 SHT. 2<br>E-08<br>E-09<br>E-10<br>E-11 SHT. 1<br>E-11 SHT. 3<br>E-11 SHT. 3<br>E-11 SHT. 3<br>E-11 SHT. 4<br>E-11 SHT. 5                                                                                                                                                                                                                                                                                                        | 1<br>1<br>1<br>1<br>1<br>1<br>1<br>1<br>1<br>1<br>1<br>1<br>1<br>1<br>1<br>1<br>1<br>1<br>1    | 08/29/12<br>08/29/12<br>ENTATION (NO<br>08/29/12<br>08/29/12<br>08/29/12<br>08/29/12<br>08/29/12<br>08/29/12<br>08/29/12<br>08/29/12<br>08/29/12<br>08/29/12<br>08/29/12<br>08/29/12<br>08/29/12<br>08/29/12<br>08/29/12<br>08/29/12<br>08/29/12                                                                                                                                                                                                                                                                                                                     | LINE LIST<br>INJECTION WELLS IW-21A - PLAN AND SECTIONS<br>INJECTION WELLS IW-21 - PLAN AND SECTIONS<br>TINCLUDED - TO BE PROVIDED AT LATER DATE)<br>ELECTRICAL/INSTRUMENTATION SITE PLAN<br>CONTROL BUILDING SINGLE LINE DIAGRAM<br>CONTROL BUILDING - GROUNDING PLAN AND DETAILS<br>CONTROL BUILDING - LIGHTING PLAN AND DETAILS<br>CONTROL BUILDING - PANELBOARD SCHEDULES<br>CONTROL BUILDING POWER PLAN<br>CONTROL BUILDING MOTOR SCHEMATIC DIAGRAMS<br>CONTROL BUILDING MOTOR SCHEMATIC DIAGRAMS<br>CONTROL BUILDING MOTOR SCHEMATIC DIAGRAMS<br>CONTROL BUILDING MOTOR SCHEMATIC DIAGRAMS<br>CONTROL SYSTEM NETWORK ARCHITECTURE<br>CONTROL SYSTEM NETWORK ARCHITECTURE<br>CONTROL BUILDING INSTRUMENTATION PLAN AND DETAILS<br>MAIN PLC CONTROL PANEL ARRANGEMENT<br>MAIN PLC CONTROL PANEL ANALOG INPUT WIRING DIAGRAM<br>MAIN PLC CONTROL PANEL ANALOG OUTPUT WIRING DIAGRAM<br>MAIN PLC CONTROL PANEL DIGITAL INPUT WIRING DIAGRAM                                                                                                                                                                                                                                                                                                                                                                                                                                                                                                                                                                                                                                                                                                                                                                                                                                                                                                                                                                                                                                                                                                                                                                                                                                                                                                                      |
| MP-12<br>MP-13<br>MP-14<br>ELECTRICAL /<br>E-01<br>E-02<br>E-03<br>E-04<br>E-05<br>E-06<br>E-07 SHT. 1<br>E-07 SHT. 1<br>E-07 SHT. 2<br>E-08<br>E-09<br>E-10<br>E-11 SHT. 1<br>E-11 SHT. 1<br>E-11 SHT. 3<br>E-11 SHT. 3<br>E-11 SHT. 4<br>E-11 SHT. 5<br>E-11 SHT. 5<br>E-11 SHT. 6                                                                                                                                                                                                                                                                          | 1<br>1<br>1<br>1<br>1<br>1<br>1<br>1<br>1<br>1<br>1<br>1<br>1<br>1<br>1<br>1<br>1<br>1<br>1    | 08/29/12<br>08/29/12<br>ENTATION (NO<br>08/29/12<br>08/29/12<br>08/29/12<br>08/29/12<br>08/29/12<br>08/29/12<br>08/29/12<br>08/29/12<br>08/29/12<br>08/29/12<br>08/29/12<br>08/29/12<br>08/29/12<br>08/29/12<br>08/29/12<br>08/29/12<br>08/29/12<br>08/29/12                                                                                                                                                                                                                                                                                                         | LINE LIST<br>INJECTION WELLS IW-21A - PLAN AND SECTIONS<br>INJECTION WELLS IW-21 - PLAN AND SECTIONS<br>T INCLUDED - TO BE PROVIDED AT LATER DATE)<br>ELECTRICAL/INSTRUMENTATION SITE PLAN<br>CONTROL BUILDING SINGLE LINE DIAGRAM<br>CONTROL BUILDING - GROUNDING PLAN AND DETAILS<br>CONTROL BUILDING - LIGHTING PLAN AND DETAILS<br>CONTROL BUILDING - PANELBOARD SCHEDULES<br>CONTROL BUILDING MOTOR SCHEMATIC DIAGRAMS<br>CONTROL BUILDING MOTOR SCHEMATIC DIAGRAMS<br>CONTROL BUILDING MOTOR SCHEMATIC DIAGRAMS<br>CONTROL BUILDING INSTRUMENTATION PLAN AND DETAILS<br>MAIN PLC CONTROL PANEL ARRANGEMENT<br>MAIN PLC CONTROL PANEL ARRANGEMENT<br>MAIN PLC CONTROL PANEL ANALOG INPUT WIRING DIAGRAM<br>MAIN PLC CONTROL PANEL DIGITAL INPUT WIRING DIAGRAM<br>MAIN PLC CONTROL PANEL DIGITAL INPUT WIRING DIAGRAM                                                                                                                                                                                                                                                                                                                                                                                                                                                                                                                                                                                                                                                                                                                                                                                                                                                                                                                                                                                                                                                                                                                                                                                                                                                                                                                                                                                                                                         |
| MP-12<br>MP-13<br>MP-14<br>ELECTRICAL /<br>E-01<br>E-02<br>E-03<br>E-04<br>E-05<br>E-06<br>E-07 SHT. 1<br>E-07 SHT. 1<br>E-07 SHT. 2<br>E-08<br>E-09<br>E-10<br>E-11 SHT. 2<br>E-11 SHT. 1<br>E-11 SHT. 3<br>E-11 SHT. 3<br>E-11 SHT. 4<br>E-11 SHT. 5<br>E-11 SHT. 6<br>E-11 SHT. 6<br>E-12                                                                                                                                                                                                                                                                  | 1<br>1<br>1<br>1<br>1<br>1<br>1<br>1<br>1<br>1<br>1<br>1<br>1<br>1<br>1<br>1<br>1<br>1<br>1    | 08/29/12<br>08/29/12<br>ENTATION (NO<br>08/29/12<br>08/29/12<br>08/29/12<br>08/29/12<br>08/29/12<br>08/29/12<br>08/29/12<br>08/29/12<br>08/29/12<br>08/29/12<br>08/29/12<br>08/29/12<br>08/29/12<br>08/29/12<br>08/29/12<br>08/29/12<br>08/29/12<br>08/29/12<br>08/29/12                                                                                                                                                                                                                                                                                             | LINE LIST<br>INJECTION WELLS IW-21A - PLAN AND SECTIONS<br>INJECTION WELLS IW-21 - PLAN AND SECTIONS<br>T INCLUDED - TO BE PROVIDED AT LATER DATE)<br>ELECTRICAL/INSTRUMENTATION SITE PLAN<br>CONTROL BUILDING SINGLE LINE DIAGRAM<br>CONTROL BUILDING - GROUNDING PLAN AND DETAILS<br>CONTROL BUILDING - LIGHTING PLAN AND DETAILS<br>CONTROL BUILDING - PANELBOARD SCHEDULES<br>CONTROL BUILDING MOTOR SCHEMATIC DIAGRAMS<br>CONTROL BUILDING MOTOR SCHEMATIC DIAGRAMS<br>CONTROL BUILDING MOTOR SCHEMATIC DIAGRAMS<br>CONTROL BUILDING INSTRUMENTATION PLAN AND DETAILS<br>MAIN PLC CONTROL PANEL ARRANGEMENT<br>MAIN PLC CONTROL PANEL ARRANGEMENT<br>MAIN PLC CONTROL PANEL ANALOG INPUT WIRING DIAGRAM<br>MAIN PLC CONTROL PANEL DIGITAL OUTPUT WIRING DIAGRAM                                                                                                                                                                                                                                                                                                                                                                                                                                                                                                                                                                                                                                                                                                                                                                                                                                                                                                                                                                                                                                                                                                                                                                                                                                                                   |
| MP-12<br>MP-13<br>MP-14<br>ELECTRICAL /<br>E-01<br>E-02<br>E-03<br>E-04<br>E-05<br>E-06<br>E-07 SHT. 1<br>E-07 SHT. 1<br>E-07 SHT. 2<br>E-08<br>E-09<br>E-10<br>E-11 SHT. 2<br>E-11 SHT. 1<br>E-11 SHT. 3<br>E-11 SHT. 3<br>E-11 SHT. 4<br>E-11 SHT. 5<br>E-11 SHT. 6<br>E-12<br>E-13                                                                                                                                                                                                                                                                         | 1<br>1<br>1<br>1<br>1<br>1<br>1<br>1<br>1<br>1<br>1<br>1<br>1<br>1<br>1<br>1<br>1<br>1<br>1    | 08/29/12<br>08/29/12<br>ENTATION (NO<br>08/29/12<br>08/29/12<br>08/29/12<br>08/29/12<br>08/29/12<br>08/29/12<br>08/29/12<br>08/29/12<br>08/29/12<br>08/29/12<br>08/29/12<br>08/29/12<br>08/29/12<br>08/29/12<br>08/29/12<br>08/29/12<br>08/29/12<br>08/29/12<br>08/29/12<br>08/29/12                                                                                                                                                                                                                                                                                 | LINE LIST<br>INJECTION WELLS IW-21A - PLAN AND SECTIONS<br>INJECTION WELLS IW-21 - PLAN AND SECTIONS<br>T INCLUDED - TO BE PROVIDED AT LATER DATE)<br>ELECTRICAL/INSTRUMENTATION SITE PLAN<br>CONTROL BUILDING SINGLE LINE DIAGRAM<br>CONTROL BUILDING - GROUNDING PLAN AND DETAILS<br>CONTROL BUILDING - GROUNDING PLAN AND DETAILS<br>CONTROL BUILDING - LIGHTING PLAN AND DETAILS<br>CONTROL BUILDING - PANELBOARD SCHEDULES<br>CONTROL BUILDING MOTOR SCHEMATIC DIAGRAMS<br>CONTROL BUILDING MOTOR SCHEMATIC DIAGRAMS<br>CONTROL BUILDING MOTOR SCHEMATIC DIAGRAMS<br>CONTROL BUILDING INSTRUMENTATION PLAN AND DETAILS<br>MAIN PLC CONTROL PANEL ARRANGEMENT<br>MAIN PLC CONTROL PANEL WIRING DIAGRAM<br>MAIN PLC CONTROL PANEL ANALOG INPUT WIRING DIAGRAM<br>MAIN PLC CONTROL PANEL DIGITAL OUTPUT WIRING DIAGRAM                                                                                                                                                                                                                                                                                                                                                                                                                                                                                                                                                                                                                                                                                                                                                                                                                                                                                                                      |
| MP-12<br>MP-13<br>MP-14<br>ELECTRICAL /<br>E-01<br>E-02<br>E-03<br>E-04<br>E-05<br>E-06<br>E-07 SHT. 1<br>E-07 SHT. 1<br>E-07 SHT. 2<br>E-08<br>E-09<br>E-10<br>E-11 SHT. 2<br>E-11 SHT. 1<br>E-11 SHT. 3<br>E-11 SHT. 3<br>E-11 SHT. 4<br>E-11 SHT. 5<br>E-11 SHT. 6<br>E-12<br>E-13<br>E-14                                                                                                                                                                                                                                                                 | 1<br>1<br>1<br>1<br>1<br>1<br>1<br>1<br>1<br>1<br>1<br>1<br>1<br>1<br>1<br>1<br>1<br>1<br>1    | 08/29/12<br>08/29/12<br>ENTATION (NO<br>08/29/12<br>08/29/12<br>08/29/12<br>08/29/12<br>08/29/12<br>08/29/12<br>08/29/12<br>08/29/12<br>08/29/12<br>08/29/12<br>08/29/12<br>08/29/12<br>08/29/12<br>08/29/12<br>08/29/12<br>08/29/12<br>08/29/12<br>08/29/12<br>08/29/12<br>08/29/12<br>08/29/12<br>08/29/12                                                                                                                                                                                                                                                         | LINE LIST<br>INJECTION WELLS IW-21A - PLAN AND SECTIONS<br>INJECTION WELLS IW-21 - PLAN AND SECTIONS<br>T INCLUDED - TO BE PROVIDED AT LATER DATE)<br>ELECTRICAL/INSTRUMENTATION SITE PLAN<br>CONTROL BUILDING SINGLE LINE DIAGRAM<br>CONTROL BUILDING - GROUNDING PLAN AND DETAILS<br>CONTROL BUILDING - LIGHTING PLAN AND DETAILS<br>CONTROL BUILDING - PANELBOARD SCHEDULES<br>CONTROL BUILDING POWER PLAN<br>CONTROL BUILDING MOTOR SCHEMATIC DIAGRAMS<br>CONTROL BUILDING MOTOR SCHEMATIC DIAGRAMS<br>CONTROL BUILDING MOTOR SCHEMATIC DIAGRAMS<br>CONTROL BUILDING MOTOR SCHEMATIC DIAGRAMS<br>CONTROL SYSTEM NETWORK ARCHITECTURE<br>CONTROL BUILDING INSTRUMENTATION PLAN AND DETAILS<br>MAIN PLC CONTROL PANEL ARRANGEMENT<br>MAIN PLC CONTROL PANEL WIRING DIAGRAM<br>MAIN PLC CONTROL PANEL ANALOG INPUT WIRING DIAGRAM<br>MAIN PLC CONTROL PANEL DIGITAL OUTPUT WIRING DIAGRAM<br>MAIN PLC CONTROL PANEL DIGITAL OUTPUT WIRING DIAGRAM<br>MAIN PLC CONTROL PANEL DIGITAL OUTPUT WIRING DIAGRAM<br>MAIN PLC CONTROL PANEL DIGITAL INPUT WIRING DIAGRAM<br>MAIN PLC CONTROL PANEL DIGITAL WIRING DIAGRAM<br>MAIN PLC CONTROL PANEL DIGITAL WIRING DIAGRAM                                                                                                                                                                                                                                                                                                                                                                                                                                                                                                                                                                                                                                                                                                                                                                                                                                                                    |
| MP-12<br>MP-13<br>MP-14<br>ELECTRICAL /<br>E-01<br>E-02<br>E-03<br>E-04<br>E-05<br>E-06<br>E-07 SHT. 1<br>E-07 SHT. 1<br>E-07 SHT. 2<br>E-08<br>E-09<br>E-10<br>E-11 SHT. 2<br>E-11 SHT. 1<br>E-11 SHT. 3<br>E-11 SHT. 3<br>E-11 SHT. 4<br>E-11 SHT. 5<br>E-11 SHT. 6<br>E-12<br>E-13<br>E-14<br>E-15                                                                                                                                                                                                                                                         | 1<br>1<br>1<br>1<br>1<br>1<br>1<br>1<br>1<br>1<br>1<br>1<br>1<br>1<br>1<br>1<br>1<br>1<br>1    | 08/29/12<br>08/29/12<br>ENTATION (NO<br>08/29/12<br>08/29/12<br>08/29/12<br>08/29/12<br>08/29/12<br>08/29/12<br>08/29/12<br>08/29/12<br>08/29/12<br>08/29/12<br>08/29/12<br>08/29/12<br>08/29/12<br>08/29/12<br>08/29/12<br>08/29/12<br>08/29/12<br>08/29/12<br>08/29/12<br>08/29/12<br>08/29/12<br>08/29/12<br>08/29/12<br>08/29/12<br>08/29/12                                                                                                                                                                                                                     | LINE LIST<br>INJECTION WELLS IW-21A - PLAN AND SECTIONS<br>INJECTION WELLS IW-21 - PLAN AND SECTIONS<br>T INCLUDED - TO BE PROVIDED AT LATER DATE)<br>ELECTRICAL/INSTRUMENTATION SITE PLAN<br>CONTROL BUILDING SINGLE LINE DIAGRAM<br>CONTROL BUILDING - GROUNDING PLAN AND DETAILS<br>CONTROL BUILDING - LIGHTING PLAN AND DETAILS<br>CONTROL BUILDING - PANELBOARD SCHEDULES<br>CONTROL BUILDING POWER PLAN<br>CONTROL BUILDING MOTOR SCHEMATIC DIAGRAMS<br>CONTROL BUILDING MOTOR SCHEMATIC DIAGRAMS<br>CONTROL BUILDING INSTRUMENTATION PLAN AND DETAILS<br>MAIN PLC CONTROL PANEL ARRANGEMENT<br>MAIN PLC CONTROL PANEL ARRANGEMENT<br>MAIN PLC CONTROL PANEL ANALOG INPUT WIRING DIAGRAM<br>MAIN PLC CONTROL PANEL ANALOG OUTPUT WIRING DIAGRAM<br>MAIN PLC CONTROL PANEL DIGITAL INPUT WIRING DIAGRAM<br>MAIN PLC CONTROL PANEL DIGITAL INPUT WIRING DIAGRAM<br>MAIN PLC CONTROL PANEL DIGITAL OUTPUT WIRING DIAGRAM<br>MAIN PLC CONTROL PANEL DIGITAL WIRING DIAGRAM<br>MAIN PLC CONTROL PANEL DIGITAL OUTPUT WIRING DIAGRAM<br>MAIN PLC CONTROL PANEL DIGITAL WIRING DIAGRAM<br>MAIN PLC CONTROL PANEL DIGITAL WIRING DIAGRAM<br>MAIN PLC CONTROL PANEL DIGITAL OUTPUT WIRING DIAGRAM<br>MAIN PLC CONTROL PANEL DIGITAL WIRING DIAGRAM                                                                                                                                                                                                                                                                                                                                                                                                                                                                                                                                                                                                                                 |
| MP-12<br>MP-13<br>MP-14<br>ELECTRICAL /<br>E-01<br>E-02<br>E-03<br>E-04<br>E-05<br>E-06<br>E-07 SHT. 1<br>E-07 SHT. 1<br>E-07 SHT. 2<br>E-08<br>E-09<br>E-10<br>E-11 SHT. 2<br>E-11 SHT. 1<br>E-11 SHT. 3<br>E-11 SHT. 3<br>E-11 SHT. 3<br>E-11 SHT. 4<br>E-11 SHT. 5<br>E-11 SHT. 6<br>E-12<br>E-13<br>E-14<br>E-15<br>E-16 SHT. 1                                                                                                                                                                                                                           | 1<br>1<br>1<br>1<br>1<br>1<br>1<br>1<br>1<br>1<br>1<br>1<br>1<br>1<br>1<br>1<br>1<br>1<br>1    | 08/29/12<br>08/29/12<br>ENTATION (NO<br>08/29/12<br>08/29/12<br>08/29/12<br>08/29/12<br>08/29/12<br>08/29/12<br>08/29/12<br>08/29/12<br>08/29/12<br>08/29/12<br>08/29/12<br>08/29/12<br>08/29/12<br>08/29/12<br>08/29/12<br>08/29/12<br>08/29/12<br>08/29/12<br>08/29/12<br>08/29/12<br>08/29/12<br>08/29/12<br>08/29/12<br>08/29/12<br>08/29/12<br>08/29/12<br>08/29/12                                                                                                                                                                                             | LINE LIST<br>INJECTION WELLS IW-21A - PLAN AND SECTIONS<br>INJECTION WELLS IW-21 - PLAN AND SECTIONS<br>T INCLUDED - TO BE PROVIDED AT LATER DATE)<br>ELECTRICAL/INSTRUMENTATION SITE PLAN<br>CONTROL BUILDING SINGLE LINE DIAGRAM<br>CONTROL BUILDING - GROUNDING PLAN AND DETAILS<br>CONTROL BUILDING - GROUNDING PLAN AND DETAILS<br>CONTROL BUILDING - LIGHTING PLAN AND DETAILS<br>CONTROL BUILDING - PANELBOARD SCHEDULES<br>CONTROL BUILDING POWER PLAN<br>CONTROL BUILDING MOTOR SCHEMATIC DIAGRAMS<br>CONTROL BUILDING MOTOR SCHEMATIC DIAGRAMS<br>CONTROL BUILDING MOTOR SCHEMATIC DIAGRAMS<br>CONTROL BUILDING INSTRUMENTATION PLAN AND DETAILS<br>MAIN PLC CONTROL PANEL ARRANGEMENT<br>MAIN PLC CONTROL PANEL ARRANGEMENT<br>MAIN PLC CONTROL PANEL ANALOG INPUT WIRING DIAGRAM<br>MAIN PLC CONTROL PANEL ANALOG OUTPUT WIRING DIAGRAM<br>MAIN PLC CONTROL PANEL DIGITAL INPUT WIRING DIAGRAM<br>MAIN PLC CONTROL PANEL DIGITAL INPUT WIRING DIAGRAM<br>MAIN PLC CONTROL PANEL DIGITAL INPUT WIRING DIAGRAM<br>MAIN PLC CONTROL PANEL DIGITAL OUTPUT WIRING DIAGRAM<br>MAIN PLC CONTROL PANEL DIGITAL OUTPUT WIRING DIAGRAM<br>MAIN PLC CONTROL PANEL DIGITAL UNPUT WIRING DIAGRAM<br>MAIN PLC CONTROL PANEL DIGITAL WIRING DIAGRAM<br>MAIN PLC CONTROL PANEL MENT TRACING PLAN, SECTION & DETAILS<br>INJECTION WELLS TYPICAL ELECTRICAL WIRING DIAGRAM<br>TYPICAL INJECTION WELL REMOTE I/O PANEL ARRANGEMENT<br>INJECTION WELL WELL REMOTE I/O PANEL ARRANGEMENT                                                                      |
| MP-12<br>MP-13<br>MP-14<br>ELECTRICAL /<br>E-01<br>E-02<br>E-03<br>E-04<br>E-05<br>E-06<br>E-07 SHT. 1<br>E-07 SHT. 1<br>E-07 SHT. 2<br>E-08<br>E-09<br>E-10<br>E-11 SHT. 2<br>E-11 SHT. 1<br>E-11 SHT. 3<br>E-11 SHT. 3<br>E-11 SHT. 4<br>E-11 SHT. 4<br>E-11 SHT. 5<br>E-11 SHT. 6<br>E-12<br>E-13<br>E-14<br>E-15<br>E-16 SHT. 1<br>E-16 SHT. 1                                                                                                                                                                                                            | 1<br>1<br>1<br>1<br>1<br>1<br>1<br>1<br>1<br>1<br>1<br>1<br>1<br>1<br>1<br>1<br>1<br>1<br>1    | 08/29/12<br>08/29/12<br>ENTATION (NO<br>08/29/12<br>08/29/12<br>08/29/12<br>08/29/12<br>08/29/12<br>08/29/12<br>08/29/12<br>08/29/12<br>08/29/12<br>08/29/12<br>08/29/12<br>08/29/12<br>08/29/12<br>08/29/12<br>08/29/12<br>08/29/12<br>08/29/12<br>08/29/12<br>08/29/12<br>08/29/12<br>08/29/12<br>08/29/12<br>08/29/12<br>08/29/12<br>08/29/12<br>08/29/12<br>08/29/12<br>08/29/12                                                                                                                                                                                 | LINE LIST<br>INJECTION WELLS IW-21A - PLAN AND SECTIONS<br>INJECTION WELLS IW-21 - PLAN AND SECTIONS<br>T INCLUDED - TO BE PROVIDED AT LATER DATE)<br>ELECTRICAL/INSTRUMENTATION SITE PLAN<br>CONTROL BUILDING SINGLE LINE DIAGRAM<br>CONTROL BUILDING - GROUNDING PLAN AND DETAILS<br>CONTROL BUILDING - LIGHTING PLAN AND DETAILS<br>CONTROL BUILDING - LIGHTING PLAN AND DETAILS<br>CONTROL BUILDING - PANELBOARD SCHEDULES<br>CONTROL BUILDING POWER PLAN<br>CONTROL BUILDING MOTOR SCHEMATIC DIAGRAMS<br>CONTROL BUILDING MOTOR SCHEMATIC DIAGRAMS<br>CONTROL BUILDING MOTOR SCHEMATIC DIAGRAMS<br>CONTROL SYSTEM NETWORK ARCHITECTURE<br>CONTROL SUSTEM NETWORK ARCHITECTURE<br>CONTROL BUILDING INSTRUMENTATION PLAN AND DETAILS<br>MAIN PLC CONTROL PANEL ARRANGEMENT<br>MAIN PLC CONTROL PANEL WIRING DIAGRAM<br>MAIN PLC CONTROL PANEL ANALOG INPUT WIRING DIAGRAM<br>MAIN PLC CONTROL PANEL DIGITAL WIRING DIAGRAM<br>MAIN PLC CONTROL PANEL REMOTE I/O PANEL ARRANGEMENT<br>INJECTION WELLS TYPICAL ELECTRICAL WIRING DIAGRAM<br>TYPICAL INJECTION WELL REMOTE I/O PANEL WIRING DIAGRAM<br>INJECTION WELL W-1 REMOTE I/O PANEL WIRING DIAGRAM                                                   |
| MP-12<br>MP-13<br>MP-14<br>ELECTRICAL /<br>E-01<br>E-02<br>E-03<br>E-04<br>E-05<br>E-06<br>E-07 SHT. 1<br>E-07 SHT. 1<br>E-07 SHT. 2<br>E-08<br>E-09<br>E-10<br>E-11 SHT. 2<br>E-11 SHT. 1<br>E-11 SHT. 3<br>E-11 SHT. 3<br>E-11 SHT. 3<br>E-11 SHT. 4<br>E-11 SHT. 5<br>E-11 SHT. 6<br>E-12<br>E-13<br>E-14<br>E-15<br>E-16 SHT. 1<br>E-16 SHT. 2<br>E-16 SHT. 3                                                                                                                                                                                             | 1<br>1<br>1<br>1<br>1<br>1<br>1<br>1<br>1<br>1<br>1<br>1<br>1<br>1<br>1<br>1<br>1<br>1<br>1    | 08/29/12<br>08/29/12<br>ENTATION (NO<br>08/29/12<br>08/29/12<br>08/29/12<br>08/29/12<br>08/29/12<br>08/29/12<br>08/29/12<br>08/29/12<br>08/29/12<br>08/29/12<br>08/29/12<br>08/29/12<br>08/29/12<br>08/29/12<br>08/29/12<br>08/29/12<br>08/29/12<br>08/29/12<br>08/29/12<br>08/29/12<br>08/29/12<br>08/29/12<br>08/29/12<br>08/29/12<br>08/29/12<br>08/29/12<br>08/29/12<br>08/29/12<br>08/29/12<br>08/29/12<br>08/29/12                                                                                                                                             | LINE LIST<br>INJECTION WELLS IW-21A - PLAN AND SECTIONS<br>INJECTION WELLS IW-21 - PLAN AND SECTIONS<br>TINCLUDED - TO BE PROVIDED AT LATER DATE)<br>ELECTRICAL/INSTRUMENTATION SITE PLAN<br>CONTROL BUILDING SINGLE LINE DIAGRAM<br>CONTROL BUILDING - GROUNDING PLAN AND DETAILS<br>CONTROL BUILDING - LIGHTING PLAN AND DETAILS<br>CONTROL BUILDING - PANELBOARD SCHEDULES<br>CONTROL BUILDING POWER PLAN<br>CONTROL BUILDING MOTOR SCHEMATIC DIAGRAMS<br>CONTROL BUILDING MOTOR SCHEMATIC DIAGRAMS<br>CONTROL BUILDING MOTOR SCHEMATIC DIAGRAMS<br>CONTROL BUILDING INSTRUMENTATION PLAN AND DETAILS<br>MAIN PLC CONTROL PANEL ARRANGEMENT<br>MAIN PLC CONTROL PANEL ARRANGEMENT<br>MAIN PLC CONTROL PANEL WIRING DIAGRAM<br>MAIN PLC CONTROL PANEL MIRING DIAGRAM<br>MAIN PLC CONTROL PANEL DIGITAL INPUT WIRING DIAGRAM<br>MAIN PLC CONTROL PANEL DIGITAL OUTPUT WIRING DIAGRAM<br>MAIN PLC CONTROL PANEL DIGITAL OUTPUT WIRING DIAGRAM<br>MAIN PLC CONTROL PANEL DIGITAL INPUT WIRING DIAGRAM<br>MAIN PLC CONTROL PANEL DIGITAL OUTPUT WIRING DIAGRAM<br>MAIN PLC CONTROL PANEL DIGITAL WIRING DIAGRAM<br>MAIN PLC CONTROL PANEL MENTE I/O PANEL ARRANGEMENT<br>INJECTION WELLS TYPICAL ELECTRICAL WIRING DIAGRAM<br>TYPICAL INJECTION WELL REMOTE I/O PANEL WIRING DIAGRAM<br>INJECTION WELL W-1 REMOTE I/O PANEL WIRING DIAGRAM<br>INJECTION WELL W-1 REMOTE I/O PANEL WIRING DIAGRAM<br>INJECTION WELL W-3 REMOTE I/O PANEL WIRING DIAGRAM                                                                                                                    |
| MP-12<br>MP-13<br>MP-14<br>ELECTRICAL /<br>E-01<br>E-02<br>E-03<br>E-04<br>E-05<br>E-06<br>E-07 SHT. 1<br>E-07 SHT. 1<br>E-07 SHT. 2<br>E-08<br>E-09<br>E-10<br>E-11 SHT. 2<br>E-11 SHT. 2<br>E-11 SHT. 3<br>E-11 SHT. 3<br>E-11 SHT. 3<br>E-11 SHT. 4<br>E-11 SHT. 5<br>E-11 SHT. 6<br>E-12<br>E-13<br>E-14<br>E-15<br>E-16 SHT. 1<br>E-16 SHT. 3<br>E-16 SHT. 3<br>E-16 SHT. 3                                                                                                                                                                              | 1<br>1<br>1<br>1<br>1<br>1<br>1<br>1<br>1<br>1<br>1<br>1<br>1<br>1<br>1<br>1<br>1<br>1<br>1    | 08/29/12<br>08/29/12<br>ENTATION (NO<br>08/29/12<br>08/29/12<br>08/29/12<br>08/29/12<br>08/29/12<br>08/29/12<br>08/29/12<br>08/29/12<br>08/29/12<br>08/29/12<br>08/29/12<br>08/29/12<br>08/29/12<br>08/29/12<br>08/29/12<br>08/29/12<br>08/29/12<br>08/29/12<br>08/29/12<br>08/29/12<br>08/29/12<br>08/29/12<br>08/29/12<br>08/29/12<br>08/29/12<br>08/29/12<br>08/29/12<br>08/29/12<br>08/29/12<br>08/29/12<br>08/29/12<br>08/29/12                                                                                                                                 | LINE LIST<br>INJECTION WELLS IW-21A - PLAN AND SECTIONS<br>INJECTION WELLS IW-21 - PLAN AND SECTIONS<br>TINCLUDED - TO BE PROVIDED AT LATER DATE)<br>ELECTRICAL/INSTRUMENTATION SITE PLAN<br>CONTROL BUILDING SINGLE LINE DIAGRAM<br>CONTROL BUILDING - GROUNDING PLAN AND DETAILS<br>CONTROL BUILDING - LIGHTING PLAN AND DETAILS<br>CONTROL BUILDING - PANELBOARD SCHEDULES<br>CONTROL BUILDING POWER PLAN<br>CONTROL BUILDING MOTOR SCHEMATIC DIAGRAMS<br>CONTROL BUILDING MOTOR SCHEMATIC DIAGRAMS<br>CONTROL BUILDING MOTOR SCHEMATIC DIAGRAMS<br>CONTROL BUILDING INSTRUMENTATION PLAN AND DETAILS<br>MAIN PLC CONTROL PANEL ARRANGEMENT<br>MAIN PLC CONTROL PANEL ARRANGEMENT<br>MAIN PLC CONTROL PANEL WIRING DIAGRAM<br>MAIN PLC CONTROL PANEL MIRING DIAGRAM<br>MAIN PLC CONTROL PANEL DIGITAL INPUT WIRING DIAGRAM<br>MAIN PLC CONTROL PANEL DIGITAL OUTPUT WIRING DIAGRAM<br>MAIN PLC CONTROL PANEL DIGITAL INPUT WIRING DIAGRAM<br>MAIN PLC CONTROL PANEL DIGITAL OUTPUT WIRING DIAGRAM<br>MAIN PLC CONTROL PANEL DIGITAL WIRING DIAGRAM<br>MAIN PLC CONTROL PANEL MEMOTE I/O PANEL ARRANGEMENT<br>INJECTION WELLS TYPICAL ELECTRICAL WIRING DIAGRAM<br>TYPICAL INJECTION WELL REMOTE I/O PANEL WIRING DIAGRAM<br>INJECTION WELL W-1 REMOTE I/O PANEL WIRING DIAGRAM       |
| MP-12<br>MP-13<br>MP-14<br>ELECTRICAL /<br>E-01<br>E-02<br>E-03<br>E-04<br>E-05<br>E-06<br>E-07 SHT. 1<br>E-07 SHT. 1<br>E-07 SHT. 2<br>E-08<br>E-09<br>E-10<br>E-11 SHT. 2<br>E-11 SHT. 2<br>E-11 SHT. 3<br>E-11 SHT. 3<br>E-11 SHT. 3<br>E-11 SHT. 4<br>E-11 SHT. 5<br>E-11 SHT. 6<br>E-12<br>E-13<br>E-14 SHT. 6<br>E-12<br>E-13<br>E-14 SHT. 1<br>E-16 SHT. 1<br>E-16 SHT. 3<br>E-16 SHT. 4<br>E-16 SHT. 4<br>E-16 SHT. 4<br>E-16 SHT. 5                                                                                                                  | 1<br>1<br>1<br>1<br>1<br>1<br>1<br>1<br>1<br>1<br>1<br>1<br>1<br>1<br>1<br>1<br>1<br>1<br>1    | 08/29/12<br>08/29/12<br>08/29/12<br>08/29/12<br>08/29/12<br>08/29/12<br>08/29/12<br>08/29/12<br>08/29/12<br>08/29/12<br>08/29/12<br>08/29/12<br>08/29/12<br>08/29/12<br>08/29/12<br>08/29/12<br>08/29/12<br>08/29/12<br>08/29/12<br>08/29/12<br>08/29/12<br>08/29/12<br>08/29/12<br>08/29/12<br>08/29/12<br>08/29/12<br>08/29/12<br>08/29/12<br>08/29/12<br>08/29/12<br>08/29/12<br>08/29/12<br>08/29/12<br>08/29/12<br>08/29/12<br>08/29/12<br>08/29/12                                                                                                             | LINE LIST<br>INJECTION WELLS IW-21A - PLAN AND SECTIONS<br>INJECTION WELLS IW-21 - PLAN AND SECTIONS<br>INJECTION WELLS IW-21 - PLAN AND SECTIONS<br>TINCLUDED - TO BE PROVIDED AT LATER DATE)<br>ELECTRICAL/INSTRUMENTATION SITE PLAN<br>CONTROL BUILDING SINGLE LINE DIAGRAM<br>CONTROL BUILDING - GROUNDING PLAN AND DETAILS<br>CONTROL BUILDING - LIGHTING PLAN AND DETAILS<br>CONTROL BUILDING - LIGHTING PLAN AND DETAILS<br>CONTROL BUILDING - PANELBOARD SCHEDULES<br>CONTROL BUILDING POWER PLAN<br>CONTROL BUILDING MOTOR SCHEMATIC DIAGRAMS<br>CONTROL BUILDING MOTOR SCHEMATIC DIAGRAMS<br>CONTROL SYSTEM NETWORK ARCHITECTURE<br>CONTROL SYSTEM NETWORK ARCHITECTURE<br>CONTROL BUILDING INSTRUMENTATION PLAN AND DETAILS<br>MAIN PLC CONTROL PANEL ARRANGEMENT<br>MAIN PLC CONTROL PANEL ANALOG OUTPUT WIRING DIAGRAM<br>MAIN PLC CONTROL PANEL ANALOG OUTPUT WIRING DIAGRAM<br>MAIN PLC CONTROL PANEL DIGITAL INPUT WIRING DIAGRAM<br>MAIN PLC CONTROL PANEL DIGITAL INPUT WIRING DIAGRAM<br>MAIN PLC CONTROL PANEL DIGITAL INPUT WIRING DIAGRAM<br>MAIN PLC CONTROL PANEL DIGITAL OUTPUT WIRING DIAGRAM<br>INJECTION WELLS TYPICAL ELECTRICAL WIRING DIAGRAM<br>TYPICAL INJECTION WELL REMOTE I/O PANEL ARRANGEMENT<br>INJECTION WELLS TYPICAL ELECTRICAL WIRING DIAGRAM<br>INJECTION WELL IW-1 REMOTE I/O PANEL WIRING DIAGRAM<br>INJECTION WELL IW-2 REMOTE I/O PANEL WIRING DIAGRAM<br>INJECTION WELL IW-3 REMOTE I/O PANEL WIRING DIAGRAM<br>INJECTION WELL IW-3 REMOTE I/O PANEL WIRING DIAGRAM<br>INJECTION WELL IW-4 REMOTE I/O PANEL WIRING DIAGRAM<br>INJECTION WELL IW-5 REMOTE I/O PANEL WIRING DIAGRAM                                                                                                                                                                 |
| MP-12<br>MP-13<br>MP-14<br>ELECTRICAL /<br>E-01<br>E-02<br>E-03<br>E-04<br>E-05<br>E-06<br>E-07 SHT. 1<br>E-07 SHT. 1<br>E-07 SHT. 2<br>E-08<br>E-09<br>E-10<br>E-11 SHT. 2<br>E-11 SHT. 2<br>E-11 SHT. 3<br>E-11 SHT. 3<br>E-11 SHT. 4<br>E-11 SHT. 5<br>E-11 SHT. 5<br>E-11 SHT. 6<br>E-12<br>E-13<br>E-14<br>E-15<br>E-16 SHT. 1<br>E-16 SHT. 3<br>E-16 SHT. 4<br>E-16 SHT. 5<br>E-16 SHT. 5<br>E-16 SHT. 5<br>E-16 SHT. 5<br>E-16 SHT. 5                                                                                                                  | 1<br>1<br>1<br>1<br>1<br>1<br>1<br>1<br>1<br>1<br>1<br>1<br>1<br>1<br>1<br>1<br>1<br>1<br>1    | 08/29/12<br>08/29/12<br>08/29/12<br>08/29/12<br>08/29/12<br>08/29/12<br>08/29/12<br>08/29/12<br>08/29/12<br>08/29/12<br>08/29/12<br>08/29/12<br>08/29/12<br>08/29/12<br>08/29/12<br>08/29/12<br>08/29/12<br>08/29/12<br>08/29/12<br>08/29/12<br>08/29/12<br>08/29/12<br>08/29/12<br>08/29/12<br>08/29/12<br>08/29/12<br>08/29/12<br>08/29/12<br>08/29/12<br>08/29/12<br>08/29/12<br>08/29/12<br>08/29/12<br>08/29/12<br>08/29/12<br>08/29/12<br>08/29/12<br>08/29/12<br>08/29/12                                                                                     | LINE LIST<br>INJECTION WELLS IW-21A - PLAN AND SECTIONS<br>INJECTION WELLS IW-21 - PLAN AND SECTIONS<br>INJECTION WELLS IW-21 - PLAN AND SECTIONS<br>TINCLUDED - TO BE PROVIDED AT LATER DATE)<br>ELECTRICAL/INSTRUMENTATION SITE PLAN<br>CONTROL BUILDING SINGLE LINE DIAGRAM<br>CONTROL BUILDING - GROUNDING PLAN AND DETAILS<br>CONTROL BUILDING - LIGHTING PLAN AND DETAILS<br>CONTROL BUILDING - LIGHTING PLAN AND DETAILS<br>CONTROL BUILDING - PANELBOARD SCHEDULES<br>CONTROL BUILDING POWER PLAN<br>CONTROL BUILDING MOTOR SCHEMATIC DIAGRAMS<br>CONTROL BUILDING MOTOR SCHEMATIC DIAGRAMS<br>CONTROL BUILDING MOTOR SCHEMATIC DIAGRAMS<br>CONTROL BUILDING INSTRUMENTATION PLAN AND DETAILS<br>MAIN PLC CONTROL PANEL ARRANGEMENT<br>MAIN PLC CONTROL PANEL ARRANGEMENT<br>MAIN PLC CONTROL PANEL ANALOG UNPUT WIRING DIAGRAM<br>MAIN PLC CONTROL PANEL ANALOG OUTPUT WIRING DIAGRAM<br>MAIN PLC CONTROL PANEL DIGITAL INPUT WIRING DIAGRAM<br>MAIN PLC CONTROL PANEL DIGITAL INPUT WIRING DIAGRAM<br>MAIN PLC CONTROL PANEL DIGITAL INPUT WIRING DIAGRAM<br>MAIN PLC CONTROL PANEL DIGITAL OUTPUT WIRING DIAGRAM<br>MAIN PLC CONTROL PANEL DIGITAL UNPUT WIRING DIAGRAM<br>MAIN PLC CONTROL PANEL DIGITAL OUTPUT WIRING DIAGRAM<br>MAIN PLC CONTROL PANEL DIGITAL OUTPUT WIRING DIAGRAM<br>INJECTION WELLS TYPICAL ELECTRICAL WIRING DIAGRAM<br>TYPICAL INJECTION WELL REMOTE I/O PANEL ARRANGEMENT<br>INJECTION WELLS TYPICAL ELECTRICAL WIRING DIAGRAM<br>INJECTION WELL IW-1 REMOTE I/O PANEL WIRING DIAGRAM<br>INJECTION WELL IW-2 REMOTE I/O PANEL WIRING DIAGRAM<br>INJECTION WELL IW-3 REMOTE I/O PANEL WIRING DIAGRAM<br>INJECTION WELL IW-3 REMOTE I/O PANEL WIRING DIAGRAM<br>INJECTION WELL IW-4 REMOTE I/O PANEL WIRING DIAGRAM<br>INJECTION WELL IW-6 REMOTE I/O PANEL WIRING DIAGRAM                                                                                                      |
| MP-12<br>MP-13<br>MP-14<br>ELECTRICAL /<br>E-01<br>E-02<br>E-03<br>E-04<br>E-05<br>E-06<br>E-07 SHT. 1<br>E-07 SHT. 1<br>E-07 SHT. 2<br>E-08<br>E-09<br>E-10<br>E-11 SHT. 2<br>E-11 SHT. 2<br>E-11 SHT. 3<br>E-11 SHT. 3<br>E-11 SHT. 4<br>E-11 SHT. 5<br>E-11 SHT. 6<br>E-12<br>E-13<br>E-14 SHT. 6<br>E-12<br>E-15<br>E-16 SHT. 1<br>E-16 SHT. 2<br>E-16 SHT. 4<br>E-16 SHT. 5<br>E-16 SHT. 5<br>E-16 SHT. 7                                                                                                                                                | 1<br>1<br>1<br>1<br>1<br>1<br>1<br>1<br>1<br>1<br>1<br>1<br>1<br>1<br>1<br>1<br>1<br>1<br>1    | 08/29/12<br>08/29/12<br>08/29/12<br>08/29/12<br>08/29/12<br>08/29/12<br>08/29/12<br>08/29/12<br>08/29/12<br>08/29/12<br>08/29/12<br>08/29/12<br>08/29/12<br>08/29/12<br>08/29/12<br>08/29/12<br>08/29/12<br>08/29/12<br>08/29/12<br>08/29/12<br>08/29/12<br>08/29/12<br>08/29/12<br>08/29/12<br>08/29/12<br>08/29/12<br>08/29/12<br>08/29/12<br>08/29/12<br>08/29/12<br>08/29/12<br>08/29/12<br>08/29/12<br>08/29/12<br>08/29/12<br>08/29/12<br>08/29/12<br>08/29/12<br>08/29/12<br>08/29/12<br>08/29/12                                                             | LINE LIST<br>INJECTION WELLS IW-21A - PLAN AND SECTIONS<br>INJECTION WELLS IW-21 - PLAN AND SECTIONS<br>INJECTION WELLS IW-21 - PLAN AND SECTIONS<br>T INCLUDED - TO BE PROVIDED AT LATER DATE)<br>ELECTRICAL/INSTRUMENTATION SITE PLAN<br>CONTROL BUILDING SINGLE LINE DIAGRAM<br>CONTROL BUILDING - GROUNDING PLAN AND DETAILS<br>CONTROL BUILDING - LIGHTING PLAN AND DETAILS<br>CONTROL BUILDING - LIGHTING PLAN AND DETAILS<br>CONTROL BUILDING - PANELBOARD SCHEDULES<br>CONTROL BUILDING POWER PLAN<br>CONTROL BUILDING MOTOR SCHEMATIC DIAGRAMS<br>CONTROL BUILDING MOTOR SCHEMATIC DIAGRAMS<br>CONTROL BUILDING MOTOR SCHEMATIC DIAGRAMS<br>CONTROL BUILDING INSTRUMENTATION PLAN AND DETAILS<br>MAIN PLC CONTROL PANEL ARRANGEMENT<br>MAIN PLC CONTROL PANEL ARRANGEMENT<br>MAIN PLC CONTROL PANEL ANALOG INPUT WIRING DIAGRAM<br>MAIN PLC CONTROL PANEL ANALOG OUTPUT WIRING DIAGRAM<br>MAIN PLC CONTROL PANEL DIGITAL INPUT WIRING DIAGRAM<br>MAIN PLC CONTROL PANEL DIGITAL INPUT WIRING DIAGRAM<br>MAIN PLC CONTROL PANEL DIGITAL OUTPUT WIRING DIAGRAM<br>INJECTION WELLS TYPICAL ELECTRICAL WIRING DIAGRAM<br>TYPICAL INJECTION WELL REMOTE I/O PANEL ARRANGEMENT<br>INJECTION WELLS TYPICAL ELECTRICAL WIRING DIAGRAM<br>INJECTION WELL IW-1 REMOTE I/O PANEL WIRING DIAGRAM<br>INJECTION WELL IW-1 REMOTE I/O PANEL WIRING DIAGRAM<br>INJECTION WELL IW-3 REMOTE I/O PANEL WIRING DIAGRAM<br>INJECTION WELL IW-6 REMOTE I/O PANEL WIRING DIAGRAM<br>INJECTION WELL IW-6 REMOTE I/O PANEL WIRING DIAGRAM<br>INJECTION WELL IW-7 REMOTE I/O PANEL WIRING DIAGRAM<br>INJECTION WELL IW-6 REMOTE I/O PANEL WIRING DIAGRAM<br>INJECTION WELL IW-6 REMOTE I/O PANEL WIRING DIAGRAM                                                                                                        |
| MP-12<br>MP-13<br>MP-14<br>ELECTRICAL /<br>E-01<br>E-02<br>E-03<br>E-04<br>E-05<br>E-06<br>E-07 SHT. 1<br>E-07 SHT. 1<br>E-07 SHT. 2<br>E-08<br>E-09<br>E-10<br>E-11 SHT. 2<br>E-11 SHT. 2<br>E-11 SHT. 3<br>E-11 SHT. 3<br>E-11 SHT. 3<br>E-11 SHT. 4<br>E-11 SHT. 5<br>E-11 SHT. 6<br>E-12<br>E-13<br>E-14 SHT. 6<br>E-12<br>E-13<br>E-14 SHT. 1<br>E-16 SHT. 1<br>E-16 SHT. 3<br>E-16 SHT. 4<br>E-16 SHT. 4<br>E-16 SHT. 7<br>E-16 SHT. 7<br>E-16 SHT. 7<br>E-16 SHT. 7<br>E-16 SHT. 7<br>E-16 SHT. 7                                                      | 1<br>1<br>1<br>1<br>1<br>1<br>1<br>1<br>1<br>1<br>1<br>1<br>1<br>1<br>1<br>1<br>1<br>1<br>1    | 08/29/12<br>08/29/12<br>08/29/12<br>08/29/12<br>08/29/12<br>08/29/12<br>08/29/12<br>08/29/12<br>08/29/12<br>08/29/12<br>08/29/12<br>08/29/12<br>08/29/12<br>08/29/12<br>08/29/12<br>08/29/12<br>08/29/12<br>08/29/12<br>08/29/12<br>08/29/12<br>08/29/12<br>08/29/12<br>08/29/12<br>08/29/12<br>08/29/12<br>08/29/12<br>08/29/12<br>08/29/12<br>08/29/12<br>08/29/12<br>08/29/12<br>08/29/12<br>08/29/12<br>08/29/12<br>08/29/12<br>08/29/12<br>08/29/12<br>08/29/12<br>08/29/12<br>08/29/12<br>08/29/12<br>08/29/12                                                 | LINE LIST<br>INJECTION WELLS IW-21A - PLAN AND SECTIONS<br>INJECTION WELLS IW-21 - PLAN AND SECTIONS<br>INTROL BUILDING SINGLE LINE DIAGRAM<br>CONTROL BUILDING SINGLE LINE DIAGRAM<br>CONTROL BUILDING - GROUNDING PLAN AND DETAILS<br>CONTROL BUILDING - LIGHTING PLAN AND DETAILS<br>CONTROL BUILDING - LIGHTING PLAN AND DETAILS<br>CONTROL BUILDING - PANELBOARD SCHEDULES<br>CONTROL BUILDING MOTOR SCHEMATIC DIAGRAMS<br>CONTROL BUILDING MOTOR SCHEMATIC DIAGRAMS<br>CONTROL BUILDING MOTOR SCHEMATIC DIAGRAMS<br>CONTROL BUILDING INSTRUMENTATION PLAN AND DETAILS<br>MAIN PLC CONTROL PANEL ARRANGEMENT<br>MAIN PLC CONTROL PANEL ARRANGEMENT<br>MAIN PLC CONTROL PANEL ANALOG INPUT WIRING DIAGRAM<br>MAIN PLC CONTROL PANEL ANALOG OUTPUT WIRING DIAGRAM<br>MAIN PLC CONTROL PANEL DIGITAL INPUT WIRING DIAGRAM<br>MAIN PLC CONTROL PANEL DIGITAL INPUT WIRING DIAGRAM<br>MAIN PLC CONTROL PANEL DIGITAL OUTPUT WIRING DIAGRAM<br>INJECTION WELLS PLAN, SECTION & DETAILS<br>INJECTION WELLS TYPICAL ELECTRICAL WIRING DIAGRAM<br>TYPICAL INJECTION WELL REMOTE I/O PANEL ARRANGEMENT<br>INJECTION WELL IW-1 REMOTE I/O PANEL WIRING DIAGRAM<br>INJECTION WELL IW-2 REMOTE I/O PANEL WIRING DIAGRAM<br>INJECTION WELL IW-3 REMOTE I/O PANEL WIRING DIAGRAM<br>INJECTION WELL IW-3 REMOTE I/O PANEL WIRING DIAGRAM<br>INJECTION WELL IW-4 REMOTE I/O PANEL WIRING DIAGRAM<br>INJECTION WELL IW-5 REMOTE I/O PANEL WIRING DIAGRAM<br>INJECTION WELL IW-6 REMOTE I/O PANEL WIRING DIAGRAM<br>INJECTION WELL IW-7 REMOTE I/O PANEL WIRING DIAGRAM                                                                                                        |
| MP-12<br>MP-13<br>MP-14<br>ELECTRICAL /<br>E-01<br>E-02<br>E-03<br>E-04<br>E-05<br>E-06<br>E-07 SHT. 1<br>E-07 SHT. 1<br>E-07 SHT. 2<br>E-08<br>E-09<br>E-10<br>E-11 SHT. 2<br>E-11 SHT. 3<br>E-11 SHT. 3<br>E-11 SHT. 3<br>E-11 SHT. 4<br>E-11 SHT. 5<br>E-11 SHT. 5<br>E-11 SHT. 6<br>E-12<br>E-13<br>E-14 SHT. 6<br>E-12<br>E-13<br>E-14 SHT. 1<br>E-16 SHT. 1<br>E-16 SHT. 1<br>E-16 SHT. 4<br>E-16 SHT. 5<br>E-16 SHT. 7<br>E-16 SHT. 15<br>E-16 SHT. 15 | 1<br>1<br>1<br>1<br>1<br>1<br>1<br>1<br>1<br>1<br>1<br>1<br>1<br>1<br>1<br>1<br>1<br>1<br>1    | 08/29/12<br>08/29/12<br>08/29/12<br>08/29/12<br>08/29/12<br>08/29/12<br>08/29/12<br>08/29/12<br>08/29/12<br>08/29/12<br>08/29/12<br>08/29/12<br>08/29/12<br>08/29/12<br>08/29/12<br>08/29/12<br>08/29/12<br>08/29/12<br>08/29/12<br>08/29/12<br>08/29/12<br>08/29/12<br>08/29/12<br>08/29/12<br>08/29/12<br>08/29/12<br>08/29/12<br>08/29/12<br>08/29/12<br>08/29/12<br>08/29/12<br>08/29/12<br>08/29/12<br>08/29/12<br>08/29/12<br>08/29/12<br>08/29/12<br>08/29/12<br>08/29/12<br>08/29/12<br>08/29/12<br>08/29/12<br>08/29/12<br>08/29/12                         | LINE LIST<br>INJECTION WELLS IW-21A - PLAN AND SECTIONS<br>INJECTION WELLS IW-21 - PLAN AND SECTIONS<br>INJECTION WELLS IW-21 - PLAN AND SECTIONS<br>INCLUDED - TO BE PROVIDED AT LATER DATE)<br>ELECTRICAL/INSTRUMENTATION SITE PLAN<br>CONTROL BUILDING SINGLE LINE DIAGRAM<br>CONTROL BUILDING - GROUNDING PLAN AND DETAILS<br>CONTROL BUILDING - LIGHTING PLAN AND DETAILS<br>CONTROL BUILDING - DANELBOARD SCHEDULES<br>CONTROL BUILDING POWER PLAN<br>CONTROL BUILDING MOTOR SCHEMATIC DIAGRAMS<br>CONTROL BUILDING MOTOR SCHEMATIC DIAGRAMS<br>CONTROL BUILDING INSTRUMENTATION PLAN AND DETAILS<br>MAIN PLC CONTROL PANEL ARRANGEMENT<br>MAIN PLC CONTROL PANEL ARRANGEMENT<br>MAIN PLC CONTROL PANEL ANALOG INPUT WIRING DIAGRAM<br>MAIN PLC CONTROL PANEL ANALOG OUTPUT WIRING DIAGRAM<br>MAIN PLC CONTROL PANEL DIGITAL INPUT WIRING DIAGRAM<br>MAIN PLC CONTROL PANEL DIGITAL INPUT WIRING DIAGRAM<br>MAIN PLC CONTROL PANEL DIGITAL INPUT WIRING DIAGRAM<br>MAIN PLC CONTROL PANEL DIGITAL OUTPUT WIRING DIAGRAM<br>MAIN PLC CONTROL PANEL DIGITAL WIRING DIAGRAM<br>MAIN PLC CONTROL PANEL DIGITAL OUTPUT WIRING DIAGRAM<br>MAIN PLC CONTROL PANEL DIGITAL WIRING DIAGRAM<br>MAIN PLC CONTROL PANEL WIRING DIAGRAM<br>INJECTION WELLS HEAT TRACING PLAN, SECTION & DETAILS<br>INJECTION WELLS HEAT TRACING PLAN, SECTION & DETAILS<br>INJECTION WELL W-13 REMOTE I/O PANEL WIRING DIAGRAM<br>INJECTION WELL W-13 REMOTE I/O PANEL WIRING DIAGRAM<br>INJECTION WELL IW-3 REMOTE I/O PANEL WIRING DIAGRAM<br>INJECTION WELL IW-3 REMOTE I/O PANEL WIRING DIAGRAM<br>INJECTION WELL IW-15 REMOTE I/O PANEL WIRING DIAGRAM<br>INJECTION WELL IW-16 REMOTE I/O PANEL WIRING DIAGRAM<br>INJECTION WELL IW-16 REMOTE I/O PAN |
| MP-12<br>MP-13<br>MP-14<br>ELECTRICAL /<br>E-01<br>E-02<br>E-03<br>E-04<br>E-05<br>E-06<br>E-07 SHT. 1<br>E-07 SHT. 1<br>E-07 SHT. 2<br>E-08<br>E-09<br>E-10<br>E-11 SHT. 1<br>E-11 SHT. 2<br>E-11 SHT. 3<br>E-11 SHT. 3<br>E-11 SHT. 3<br>E-11 SHT. 4<br>E-11 SHT. 5<br>E-11 SHT. 6<br>E-12<br>E-13<br>E-14<br>E-15<br>E-16 SHT. 1<br>E-16 SHT. 1<br>E-16 SHT. 3<br>E-16 SHT. 4<br>E-16 SHT. 5<br>E-16 SHT. 5<br>E-16 SHT. 5<br>E-16 SHT. 15<br>E-16 SHT. 15<br>E-16 SHT. 15<br>E-16 SHT. 15<br>E-16 SHT. 16<br>E-16 SHT. 17                                 | 1<br>1<br>1<br>1<br>1<br>1<br>1<br>1<br>1<br>1<br>1<br>1<br>1<br>1<br>1<br>1<br>1<br>1<br>1    | 08/29/12<br>08/29/12<br>08/29/12<br>08/29/12<br>08/29/12<br>08/29/12<br>08/29/12<br>08/29/12<br>08/29/12<br>08/29/12<br>08/29/12<br>08/29/12<br>08/29/12<br>08/29/12<br>08/29/12<br>08/29/12<br>08/29/12<br>08/29/12<br>08/29/12<br>08/29/12<br>08/29/12<br>08/29/12<br>08/29/12<br>08/29/12<br>08/29/12<br>08/29/12<br>08/29/12<br>08/29/12<br>08/29/12<br>08/29/12<br>08/29/12<br>08/29/12<br>08/29/12<br>08/29/12<br>08/29/12<br>08/29/12<br>08/29/12<br>08/29/12<br>08/29/12<br>08/29/12<br>08/29/12<br>08/29/12<br>08/29/12<br>08/29/12<br>08/29/12<br>08/29/12 | LINE LIST<br>INJECTION WELLS IW-21A - PLAN AND SECTIONS<br>INJECTION WELLS IW-21 - PLAN AND SECTIONS<br>INJECTION WELLS IW-21 - PLAN AND SECTIONS<br>INJECTION WELLS IW-21 - PLAN AND SECTIONS<br>INCLUDED - TO BE PROVIDED AT LATER DATE)<br>ELECTRICAL/INSTRUMENTATION SITE PLAN<br>CONTROL BUILDING SINGLE LINE DIAGRAM<br>CONTROL BUILDING - GROUNDING PLAN AND DETAILS<br>CONTROL BUILDING - LIGHTING PLAN AND DETAILS<br>CONTROL BUILDING - PANELBOARD SCHEDULES<br>CONTROL BUILDING POWER PLAN<br>CONTROL BUILDING MOTOR SCHEMATIC DIAGRAMS<br>CONTROL BUILDING MOTOR SCHEMATIC DIAGRAMS<br>CONTROL BUILDING MOTOR SCHEMATIC DIAGRAMS<br>CONTROL BUILDING INSTRUMENTATION PLAN AND DETAILS<br>MAIN PLC CONTROL PANEL ARRANGEMENT<br>MAIN PLC CONTROL PANEL ARRANGEMENT<br>MAIN PLC CONTROL PANEL ANALOG INPUT WIRING DIAGRAM<br>MAIN PLC CONTROL PANEL ANALOG OUTPUT WIRING DIAGRAM<br>MAIN PLC CONTROL PANEL ANALOG OUTPUT WIRING DIAGRAM<br>MAIN PLC CONTROL PANEL DIGITAL INPUT WIRING DIAGRAM<br>MAIN PLC CONTROL PANEL DIGITAL INPUT WIRING DIAGRAM<br>MAIN PLC CONTROL PANEL DIGITAL INPUT WIRING DIAGRAM<br>MAIN PLC CONTROL PANEL DIGITAL OUTPUT WIRING DIAGRAM<br>MAIN PLC CONTROL PANEL DIGITAL OUTPUT WIRING DIAGRAM<br>MAIN PLC CONTROL PANEL DIGITAL INPUT WIRING DIAGRAM<br>INJECTION WELLS TYPICAL ELECTRICAL WIRING DIAGRAM<br>TYPICAL INJECTION WELL REMOTE I/O PANEL ARRANGEMENT<br>INJECTION WELLS TYPICAL ELECTRICAL WIRING DIAGRAM<br>INJECTION WELL IW-3 REMOTE I/O PANEL WIRING DIAGRAM<br>INJECTION WELL IW-4 REMOTE I/O PANEL WIRING DIAGRAM<br>INJECTION WELL IW-5 REMOTE I/O PANEL WIRING DIAGRAM<br>INJECTION WELL IW-16 REMOTE I/O PANEL WIRING DI    |
| MP-12<br>MP-13<br>MP-14<br>ELECTRICAL /<br>E-01<br>E-02<br>E-03<br>E-04<br>E-05<br>E-06<br>E-07 SHT. 1<br>E-07 SHT. 1<br>E-07 SHT. 2<br>E-08<br>E-09<br>E-10<br>E-11 SHT. 2<br>E-11 SHT. 2<br>E-11 SHT. 3<br>E-11 SHT. 3<br>E-11 SHT. 3<br>E-11 SHT. 4<br>E-11 SHT. 5<br>E-11 SHT. 6<br>E-12<br>E-13<br>E-14 SHT. 5<br>E-16 SHT. 1<br>E-16 SHT. 1<br>E-16 SHT. 3<br>E-16 SHT. 4<br>E-16 SHT. 5<br>E-16 SHT. 5<br>E-16 SHT. 7<br>E-16 SHT. 15<br>E-16 SHT. 15<br>E-16 SHT. 16<br>E-16 SHT. 17<br>E-16 SHT. 17<br>E-16 SHT. 17<br>E-16 SHT. 17<br>E-16 SHT. 18  | 1<br>1<br>1<br>1<br>1<br>1<br>1<br>1<br>1<br>1<br>1<br>1<br>1<br>1<br>1<br>1<br>1<br>1<br>1    | 08/29/12<br>08/29/12<br>08/29/12<br>08/29/12<br>08/29/12<br>08/29/12<br>08/29/12<br>08/29/12<br>08/29/12<br>08/29/12<br>08/29/12<br>08/29/12<br>08/29/12<br>08/29/12<br>08/29/12<br>08/29/12<br>08/29/12<br>08/29/12<br>08/29/12<br>08/29/12<br>08/29/12<br>08/29/12<br>08/29/12<br>08/29/12<br>08/29/12<br>08/29/12<br>08/29/12<br>08/29/12<br>08/29/12<br>08/29/12<br>08/29/12<br>08/29/12<br>08/29/12<br>08/29/12<br>08/29/12<br>08/29/12<br>08/29/12<br>08/29/12<br>08/29/12<br>08/29/12<br>08/29/12<br>08/29/12<br>08/29/12<br>08/29/12<br>08/29/12             | LINE LIST<br>INJECTION WELLS IW-21A - PLAN AND SECTIONS<br>INJECTION WELLS IW-21 - PLAN AND SECTIONS<br>INJECTION WELLS IW-21 - PLAN AND SECTIONS<br>INTOLE SECTION WELLS IW-21 - PLAN AND SECTIONS<br>INTOLE SECTION WELLS IW-21 - PLAN AND SECTIONS<br>ELECTRICAL/INSTRUMENTATION SITE PLAN<br>CONTROL BUILDING - GROUNDING PLAN AND DETAILS<br>CONTROL BUILDING - LIGHTING PLAN AND DETAILS<br>CONTROL BUILDING - LIGHTING PLAN AND DETAILS<br>CONTROL BUILDING - PANELBOARD SCHEDULES<br>CONTROL BUILDING POWER PLAN<br>CONTROL BUILDING MOTOR SCHEMATIC DIAGRAMS<br>CONTROL BUILDING INSTRUMENTATION PLAN AND DETAILS<br>MAIN PLC CONTROL PANEL ARRANGEMENT<br>MAIN PLC CONTROL PANEL ARRANGEMENT<br>MAIN PLC CONTROL PANEL ANALOG INPUT WIRING DIAGRAM<br>MAIN PLC CONTROL PANEL ANALOG OUTPUT WIRING DIAGRAM<br>MAIN PLC CONTROL PANEL DIGITAL INPUT WIRING DIAGRAM<br>MAIN PLC CONTROL PANEL DIGITAL INPUT WIRING DIAGRAM<br>MAIN PLC CONTROL PANEL DIGITAL OUTPUT WIRING DIAGRAM<br>INJECTION WELLS TYPICAL ELECTRICAL WIRING DIAGRAM<br>TYPICAL INJECTION WELL REMOTE I/O PANEL ARRANGEMENT<br>INJECTION WELLS TYPICAL ELECTRICAL WIRING DIAGRAM<br>INJECTION WELLI W-1 REMOTE I/O PANEL WIRING DIAGRAM<br>INJECTION WELLI W-2 REMOTE I/O PANEL WIRING DIAGRAM<br>INJECTION WELLI W-3 REMOTE I/O PANEL WIRING DIAGRAM<br>INJECTION WELLI W-4 REMOTE I/O PANEL WIRING DIAGRAM<br>INJECTION WELLI W-5 REMOTE I/O PANEL WIRING DIAGRAM<br>INJECTION WELLI W-16 REMOTE I/O PANEL WIRI    |
| MP-12<br>MP-13<br>MP-14<br>ELECTRICAL /<br>E-01<br>E-02<br>E-03<br>E-04<br>E-05<br>E-06<br>E-07 SHT. 1<br>E-07 SHT. 1<br>E-07 SHT. 2<br>E-08<br>E-09<br>E-10<br>E-11 SHT. 1<br>E-11 SHT. 2<br>E-11 SHT. 3<br>E-11 SHT. 3<br>E-11 SHT. 3<br>E-11 SHT. 4<br>E-11 SHT. 5<br>E-11 SHT. 6<br>E-12<br>E-13<br>E-14<br>E-15<br>E-16 SHT. 1<br>E-16 SHT. 1<br>E-16 SHT. 3<br>E-16 SHT. 4<br>E-16 SHT. 5<br>E-16 SHT. 5<br>E-16 SHT. 5<br>E-16 SHT. 15<br>E-16 SHT. 15<br>E-16 SHT. 15<br>E-16 SHT. 15<br>E-16 SHT. 16<br>E-16 SHT. 17                                 | 1<br>1<br>1<br>1<br>1<br>1<br>1<br>1<br>1<br>1<br>1<br>1<br>1<br>1<br>1<br>1<br>1<br>1<br>1    | 08/29/12<br>08/29/12<br>08/29/12<br>08/29/12<br>08/29/12<br>08/29/12<br>08/29/12<br>08/29/12<br>08/29/12<br>08/29/12<br>08/29/12<br>08/29/12<br>08/29/12<br>08/29/12<br>08/29/12<br>08/29/12<br>08/29/12<br>08/29/12<br>08/29/12<br>08/29/12<br>08/29/12<br>08/29/12<br>08/29/12<br>08/29/12<br>08/29/12<br>08/29/12<br>08/29/12<br>08/29/12<br>08/29/12<br>08/29/12<br>08/29/12<br>08/29/12<br>08/29/12<br>08/29/12<br>08/29/12<br>08/29/12<br>08/29/12<br>08/29/12<br>08/29/12<br>08/29/12<br>08/29/12<br>08/29/12<br>08/29/12<br>08/29/12<br>08/29/12<br>08/29/12 | LINE LIST<br>INJECTION WELLS IW-21A - PLAN AND SECTIONS<br>INJECTION WELLS IW-21 - PLAN AND SECTIONS<br>INJECTION WELLS IW-21 - PLAN AND SECTIONS<br>INJECTION WELLS IW-21 - PLAN AND SECTIONS<br>INCLUDED - TO BE PROVIDED AT LATER DATE)<br>ELECTRICAL/INSTRUMENTATION SITE PLAN<br>CONTROL BUILDING SINGLE LINE DIAGRAM<br>CONTROL BUILDING - GROUNDING PLAN AND DETAILS<br>CONTROL BUILDING - LIGHTING PLAN AND DETAILS<br>CONTROL BUILDING - PANELBOARD SCHEDULES<br>CONTROL BUILDING POWER PLAN<br>CONTROL BUILDING MOTOR SCHEMATIC DIAGRAMS<br>CONTROL BUILDING MOTOR SCHEMATIC DIAGRAMS<br>CONTROL BUILDING MOTOR SCHEMATIC DIAGRAMS<br>CONTROL BUILDING INSTRUMENTATION PLAN AND DETAILS<br>MAIN PLC CONTROL PANEL ARRANGEMENT<br>MAIN PLC CONTROL PANEL ARRANGEMENT<br>MAIN PLC CONTROL PANEL ANALOG INPUT WIRING DIAGRAM<br>MAIN PLC CONTROL PANEL ANALOG OUTPUT WIRING DIAGRAM<br>MAIN PLC CONTROL PANEL ANALOG OUTPUT WIRING DIAGRAM<br>MAIN PLC CONTROL PANEL DIGITAL INPUT WIRING DIAGRAM<br>MAIN PLC CONTROL PANEL DIGITAL INPUT WIRING DIAGRAM<br>MAIN PLC CONTROL PANEL DIGITAL INPUT WIRING DIAGRAM<br>MAIN PLC CONTROL PANEL DIGITAL OUTPUT WIRING DIAGRAM<br>MAIN PLC CONTROL PANEL DIGITAL OUTPUT WIRING DIAGRAM<br>MAIN PLC CONTROL PANEL DIGITAL OUTPUT WIRING DIAGRAM<br>MAIN PLC CONTROL PANEL DIGITAL INPUT WIRING DIAGRAM<br>MAIN PLC CONTROL PANEL DIGITAL INPUT WIRING DIAGRAM<br>MAIN PLC CONTROL PANEL DIGITAL INPUT WIRING DIAGRAM<br>INJECTION WELLS TYPICAL ELECTRICAL WIRING DIAGRAM<br>INJECTION WELLS TYPICAL ELECTRICAL WIRING DIAGRAM<br>INJECTION WELL IW-13 REMOTE I/O PANEL WIRING DIAGRAM<br>INJECTION WELL IW-17 REMOTE I/O PANEL WIRING DIAGRAM<br>INJECTION WELL IW-16 REMOTE I/O PANEL WIRING DIAGRAM<br>INJECTION WELL IW-5 REMOTE I/O PANEL WIRING DIAGRAM<br>INJECTION WELL IW-16 REMOTE I/O PANEL WIRING DIAGRAM                                               |