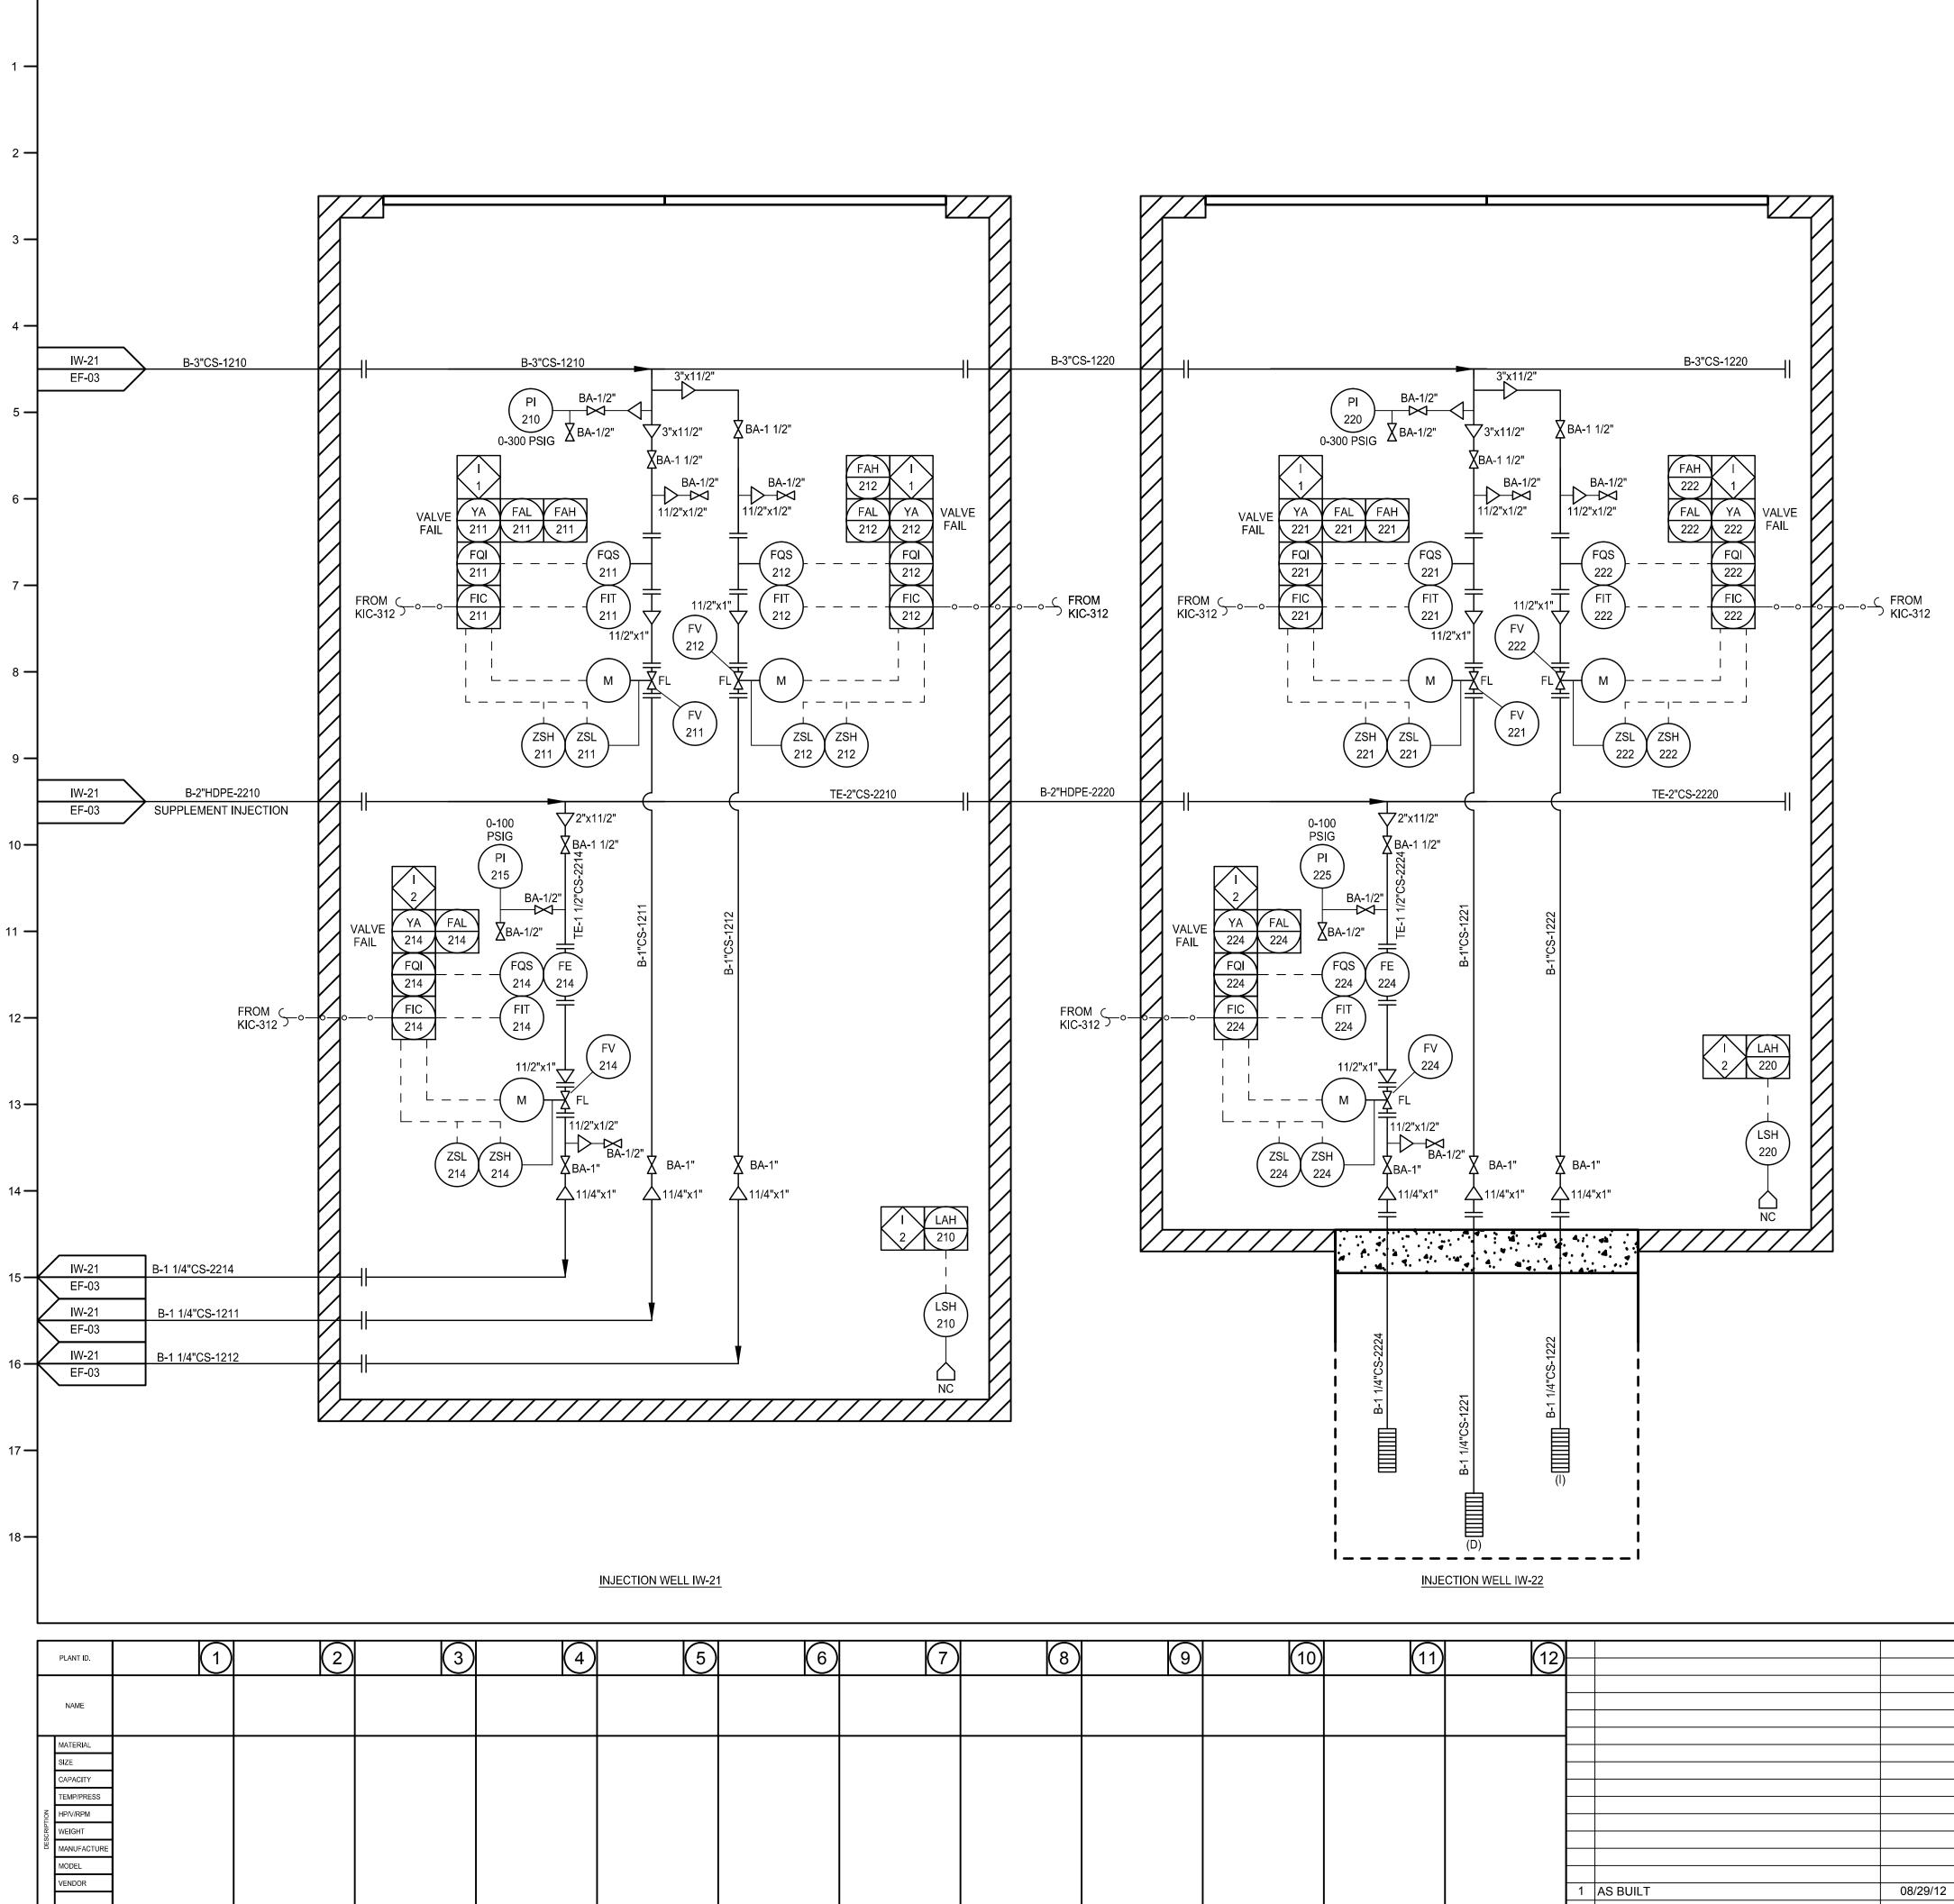

## DRAWING INDEX

| CIVIL / STRUC                                                                                                                                                                                                                                                                                                                                                                                                                                                                                                                                                 | <u>REV. N</u> <sup>e</sup><br>CTURAL                                                           | <u>DATE</u>                                                                                                                                                                                                                                                                                                                                                                                                                                                                                                                                                          | TITLE                                                                                                                                                                                                                                                                                                                                                                                                                                                                                                                                                                                                                                                                                                                                                                                                                                                                                                                                                                                                                                                                                                                                                                                                                                                                                                                                                                                                                                                                                                                                                                                                                                                                                                                                                                                                                                                                                                                                                                                                                                                                                                                                                                                                                                                              |
|---------------------------------------------------------------------------------------------------------------------------------------------------------------------------------------------------------------------------------------------------------------------------------------------------------------------------------------------------------------------------------------------------------------------------------------------------------------------------------------------------------------------------------------------------------------|------------------------------------------------------------------------------------------------|----------------------------------------------------------------------------------------------------------------------------------------------------------------------------------------------------------------------------------------------------------------------------------------------------------------------------------------------------------------------------------------------------------------------------------------------------------------------------------------------------------------------------------------------------------------------|--------------------------------------------------------------------------------------------------------------------------------------------------------------------------------------------------------------------------------------------------------------------------------------------------------------------------------------------------------------------------------------------------------------------------------------------------------------------------------------------------------------------------------------------------------------------------------------------------------------------------------------------------------------------------------------------------------------------------------------------------------------------------------------------------------------------------------------------------------------------------------------------------------------------------------------------------------------------------------------------------------------------------------------------------------------------------------------------------------------------------------------------------------------------------------------------------------------------------------------------------------------------------------------------------------------------------------------------------------------------------------------------------------------------------------------------------------------------------------------------------------------------------------------------------------------------------------------------------------------------------------------------------------------------------------------------------------------------------------------------------------------------------------------------------------------------------------------------------------------------------------------------------------------------------------------------------------------------------------------------------------------------------------------------------------------------------------------------------------------------------------------------------------------------------------------------------------------------------------------------------------------------|
| CI-02                                                                                                                                                                                                                                                                                                                                                                                                                                                                                                                                                         | 1                                                                                              | 08/29/12                                                                                                                                                                                                                                                                                                                                                                                                                                                                                                                                                             | INJECTION WELL SITE PLAN                                                                                                                                                                                                                                                                                                                                                                                                                                                                                                                                                                                                                                                                                                                                                                                                                                                                                                                                                                                                                                                                                                                                                                                                                                                                                                                                                                                                                                                                                                                                                                                                                                                                                                                                                                                                                                                                                                                                                                                                                                                                                                                                                                                                                                           |
| CI-02                                                                                                                                                                                                                                                                                                                                                                                                                                                                                                                                                         | 1                                                                                              | 08/29/12                                                                                                                                                                                                                                                                                                                                                                                                                                                                                                                                                             | INJECTION WELLS IW - 16, 17, 18, 19                                                                                                                                                                                                                                                                                                                                                                                                                                                                                                                                                                                                                                                                                                                                                                                                                                                                                                                                                                                                                                                                                                                                                                                                                                                                                                                                                                                                                                                                                                                                                                                                                                                                                                                                                                                                                                                                                                                                                                                                                                                                                                                                                                                                                                |
| CI-04                                                                                                                                                                                                                                                                                                                                                                                                                                                                                                                                                         | 1                                                                                              | 08/29/12                                                                                                                                                                                                                                                                                                                                                                                                                                                                                                                                                             | MISC. SECTIONS AND DETAILS SECTIONS AND DETAILS                                                                                                                                                                                                                                                                                                                                                                                                                                                                                                                                                                                                                                                                                                                                                                                                                                                                                                                                                                                                                                                                                                                                                                                                                                                                                                                                                                                                                                                                                                                                                                                                                                                                                                                                                                                                                                                                                                                                                                                                                                                                                                                                                                                                                    |
| CI-05                                                                                                                                                                                                                                                                                                                                                                                                                                                                                                                                                         | 1                                                                                              | 08/29/12                                                                                                                                                                                                                                                                                                                                                                                                                                                                                                                                                             | INJECTION WELLS IW - 1 THROUGH IW-7, AND CH - 8                                                                                                                                                                                                                                                                                                                                                                                                                                                                                                                                                                                                                                                                                                                                                                                                                                                                                                                                                                                                                                                                                                                                                                                                                                                                                                                                                                                                                                                                                                                                                                                                                                                                                                                                                                                                                                                                                                                                                                                                                                                                                                                                                                                                                    |
| CI-06                                                                                                                                                                                                                                                                                                                                                                                                                                                                                                                                                         | 1                                                                                              | 08/29/12                                                                                                                                                                                                                                                                                                                                                                                                                                                                                                                                                             | INJECTION WELLS IW - 15, 20, 21, 22                                                                                                                                                                                                                                                                                                                                                                                                                                                                                                                                                                                                                                                                                                                                                                                                                                                                                                                                                                                                                                                                                                                                                                                                                                                                                                                                                                                                                                                                                                                                                                                                                                                                                                                                                                                                                                                                                                                                                                                                                                                                                                                                                                                                                                |
| ST-01                                                                                                                                                                                                                                                                                                                                                                                                                                                                                                                                                         | 1                                                                                              | 08/29/12                                                                                                                                                                                                                                                                                                                                                                                                                                                                                                                                                             | CONTROL BUILDING - GENERAL NOTES                                                                                                                                                                                                                                                                                                                                                                                                                                                                                                                                                                                                                                                                                                                                                                                                                                                                                                                                                                                                                                                                                                                                                                                                                                                                                                                                                                                                                                                                                                                                                                                                                                                                                                                                                                                                                                                                                                                                                                                                                                                                                                                                                                                                                                   |
| ST-02                                                                                                                                                                                                                                                                                                                                                                                                                                                                                                                                                         | 1                                                                                              | 08/29/12                                                                                                                                                                                                                                                                                                                                                                                                                                                                                                                                                             | CONTROL BUILDING - FLOOR PLAN                                                                                                                                                                                                                                                                                                                                                                                                                                                                                                                                                                                                                                                                                                                                                                                                                                                                                                                                                                                                                                                                                                                                                                                                                                                                                                                                                                                                                                                                                                                                                                                                                                                                                                                                                                                                                                                                                                                                                                                                                                                                                                                                                                                                                                      |
| ST-03                                                                                                                                                                                                                                                                                                                                                                                                                                                                                                                                                         | 1                                                                                              | 08/29/12                                                                                                                                                                                                                                                                                                                                                                                                                                                                                                                                                             | CONTROL BUILDING - ELEVATIONS                                                                                                                                                                                                                                                                                                                                                                                                                                                                                                                                                                                                                                                                                                                                                                                                                                                                                                                                                                                                                                                                                                                                                                                                                                                                                                                                                                                                                                                                                                                                                                                                                                                                                                                                                                                                                                                                                                                                                                                                                                                                                                                                                                                                                                      |
| ST-04                                                                                                                                                                                                                                                                                                                                                                                                                                                                                                                                                         | 1                                                                                              | 08/29/12                                                                                                                                                                                                                                                                                                                                                                                                                                                                                                                                                             | CONTROL BUILDING - SECTION AND DETAILS                                                                                                                                                                                                                                                                                                                                                                                                                                                                                                                                                                                                                                                                                                                                                                                                                                                                                                                                                                                                                                                                                                                                                                                                                                                                                                                                                                                                                                                                                                                                                                                                                                                                                                                                                                                                                                                                                                                                                                                                                                                                                                                                                                                                                             |
| ST-05                                                                                                                                                                                                                                                                                                                                                                                                                                                                                                                                                         | 1                                                                                              | 08/29/12                                                                                                                                                                                                                                                                                                                                                                                                                                                                                                                                                             | CONTROL BUILDING - SCHEDULE & DETAILS                                                                                                                                                                                                                                                                                                                                                                                                                                                                                                                                                                                                                                                                                                                                                                                                                                                                                                                                                                                                                                                                                                                                                                                                                                                                                                                                                                                                                                                                                                                                                                                                                                                                                                                                                                                                                                                                                                                                                                                                                                                                                                                                                                                                                              |
| ST-06<br>ST-07                                                                                                                                                                                                                                                                                                                                                                                                                                                                                                                                                | 1<br>1                                                                                         | 08/29/12<br>08/29/12                                                                                                                                                                                                                                                                                                                                                                                                                                                                                                                                                 | CONTROL BUILDING - FOUNDATION PLAN<br>CONTROL BUILDING - MISCELLANEOUS DETAILS                                                                                                                                                                                                                                                                                                                                                                                                                                                                                                                                                                                                                                                                                                                                                                                                                                                                                                                                                                                                                                                                                                                                                                                                                                                                                                                                                                                                                                                                                                                                                                                                                                                                                                                                                                                                                                                                                                                                                                                                                                                                                                                                                                                     |
| ENGINEERING                                                                                                                                                                                                                                                                                                                                                                                                                                                                                                                                                   | S FLOW SH                                                                                      | IFFTS                                                                                                                                                                                                                                                                                                                                                                                                                                                                                                                                                                |                                                                                                                                                                                                                                                                                                                                                                                                                                                                                                                                                                                                                                                                                                                                                                                                                                                                                                                                                                                                                                                                                                                                                                                                                                                                                                                                                                                                                                                                                                                                                                                                                                                                                                                                                                                                                                                                                                                                                                                                                                                                                                                                                                                                                                                                    |
| EF-00                                                                                                                                                                                                                                                                                                                                                                                                                                                                                                                                                         | 1                                                                                              | 08/29/12                                                                                                                                                                                                                                                                                                                                                                                                                                                                                                                                                             | ENGINEERING FLOW SHEET - LEGEND                                                                                                                                                                                                                                                                                                                                                                                                                                                                                                                                                                                                                                                                                                                                                                                                                                                                                                                                                                                                                                                                                                                                                                                                                                                                                                                                                                                                                                                                                                                                                                                                                                                                                                                                                                                                                                                                                                                                                                                                                                                                                                                                                                                                                                    |
| EF-01 S1                                                                                                                                                                                                                                                                                                                                                                                                                                                                                                                                                      | 1                                                                                              | 08/29/12                                                                                                                                                                                                                                                                                                                                                                                                                                                                                                                                                             | ENGINEERING FLOW SHEET - PROCESS EQUIPMENT                                                                                                                                                                                                                                                                                                                                                                                                                                                                                                                                                                                                                                                                                                                                                                                                                                                                                                                                                                                                                                                                                                                                                                                                                                                                                                                                                                                                                                                                                                                                                                                                                                                                                                                                                                                                                                                                                                                                                                                                                                                                                                                                                                                                                         |
| EF-01 S2                                                                                                                                                                                                                                                                                                                                                                                                                                                                                                                                                      | 1                                                                                              | 08/29/12                                                                                                                                                                                                                                                                                                                                                                                                                                                                                                                                                             | ENGINEERING FLOW SHEET - PROCESS EQUIPMENT                                                                                                                                                                                                                                                                                                                                                                                                                                                                                                                                                                                                                                                                                                                                                                                                                                                                                                                                                                                                                                                                                                                                                                                                                                                                                                                                                                                                                                                                                                                                                                                                                                                                                                                                                                                                                                                                                                                                                                                                                                                                                                                                                                                                                         |
| EF-02                                                                                                                                                                                                                                                                                                                                                                                                                                                                                                                                                         | 1                                                                                              | 08/29/12                                                                                                                                                                                                                                                                                                                                                                                                                                                                                                                                                             | ENGINEERING FLOW SHEET - MIDDLE FENCE INJECTION WELI                                                                                                                                                                                                                                                                                                                                                                                                                                                                                                                                                                                                                                                                                                                                                                                                                                                                                                                                                                                                                                                                                                                                                                                                                                                                                                                                                                                                                                                                                                                                                                                                                                                                                                                                                                                                                                                                                                                                                                                                                                                                                                                                                                                                               |
| EF-02<br>EF-03                                                                                                                                                                                                                                                                                                                                                                                                                                                                                                                                                | 1                                                                                              | 08/29/12                                                                                                                                                                                                                                                                                                                                                                                                                                                                                                                                                             | ENGINEERING FLOW SHEET - MIDDLE FENCE INJECTION WELL                                                                                                                                                                                                                                                                                                                                                                                                                                                                                                                                                                                                                                                                                                                                                                                                                                                                                                                                                                                                                                                                                                                                                                                                                                                                                                                                                                                                                                                                                                                                                                                                                                                                                                                                                                                                                                                                                                                                                                                                                                                                                                                                                                                                               |
| EF-03<br>EF-04                                                                                                                                                                                                                                                                                                                                                                                                                                                                                                                                                | 1                                                                                              | 08/29/12                                                                                                                                                                                                                                                                                                                                                                                                                                                                                                                                                             | ENGINEERING FLOW SHEET - MIDDLE FENCE INJECTION WELL                                                                                                                                                                                                                                                                                                                                                                                                                                                                                                                                                                                                                                                                                                                                                                                                                                                                                                                                                                                                                                                                                                                                                                                                                                                                                                                                                                                                                                                                                                                                                                                                                                                                                                                                                                                                                                                                                                                                                                                                                                                                                                                                                                                                               |
| EF-04<br>EF-05                                                                                                                                                                                                                                                                                                                                                                                                                                                                                                                                                | 1                                                                                              | 08/29/12                                                                                                                                                                                                                                                                                                                                                                                                                                                                                                                                                             | ENGINEERING FLOW SHEET - MIDDLE FENCE INJECTION WELL<br>ENGINEERING FLOW SHEET - MIDDLE FENCE INJECTION WELL                                                                                                                                                                                                                                                                                                                                                                                                                                                                                                                                                                                                                                                                                                                                                                                                                                                                                                                                                                                                                                                                                                                                                                                                                                                                                                                                                                                                                                                                                                                                                                                                                                                                                                                                                                                                                                                                                                                                                                                                                                                                                                                                                       |
| EF-05<br>EF-06                                                                                                                                                                                                                                                                                                                                                                                                                                                                                                                                                | 1                                                                                              | 08/29/12                                                                                                                                                                                                                                                                                                                                                                                                                                                                                                                                                             | ENGINEERING FLOW SHEET - MIDDLE FENCE INJECTION WELL<br>ENGINEERING FLOW SHEET - NORTH FENCE INJECTION WELL                                                                                                                                                                                                                                                                                                                                                                                                                                                                                                                                                                                                                                                                                                                                                                                                                                                                                                                                                                                                                                                                                                                                                                                                                                                                                                                                                                                                                                                                                                                                                                                                                                                                                                                                                                                                                                                                                                                                                                                                                                                                                                                                                        |
| EF-06<br>EF-07                                                                                                                                                                                                                                                                                                                                                                                                                                                                                                                                                | 1                                                                                              | 08/29/12                                                                                                                                                                                                                                                                                                                                                                                                                                                                                                                                                             | ENGINEERING FLOW SHEET - NORTH FENCE INJECTION WELL<br>ENGINEERING FLOW SHEET - NORTH FENCE INJECTION WELL                                                                                                                                                                                                                                                                                                                                                                                                                                                                                                                                                                                                                                                                                                                                                                                                                                                                                                                                                                                                                                                                                                                                                                                                                                                                                                                                                                                                                                                                                                                                                                                                                                                                                                                                                                                                                                                                                                                                                                                                                                                                                                                                                         |
| EF-07<br>EF-08                                                                                                                                                                                                                                                                                                                                                                                                                                                                                                                                                | 1                                                                                              | 08/29/12                                                                                                                                                                                                                                                                                                                                                                                                                                                                                                                                                             | ENGINEERING FLOW SHEET - NORTH FENCE INJECTION WELL<br>ENGINEERING FLOW SHEET - NORTH FENCE INJECTION WELL                                                                                                                                                                                                                                                                                                                                                                                                                                                                                                                                                                                                                                                                                                                                                                                                                                                                                                                                                                                                                                                                                                                                                                                                                                                                                                                                                                                                                                                                                                                                                                                                                                                                                                                                                                                                                                                                                                                                                                                                                                                                                                                                                         |
| MECHANICAL                                                                                                                                                                                                                                                                                                                                                                                                                                                                                                                                                    | / PIPING                                                                                       | , <b></b> , 1 <b>-</b>                                                                                                                                                                                                                                                                                                                                                                                                                                                                                                                                               |                                                                                                                                                                                                                                                                                                                                                                                                                                                                                                                                                                                                                                                                                                                                                                                                                                                                                                                                                                                                                                                                                                                                                                                                                                                                                                                                                                                                                                                                                                                                                                                                                                                                                                                                                                                                                                                                                                                                                                                                                                                                                                                                                                                                                                                                    |
| MP-01                                                                                                                                                                                                                                                                                                                                                                                                                                                                                                                                                         |                                                                                                | 08/29/12                                                                                                                                                                                                                                                                                                                                                                                                                                                                                                                                                             | CONTROL BUILDING AND WELL - FIELD PIPING PLAN                                                                                                                                                                                                                                                                                                                                                                                                                                                                                                                                                                                                                                                                                                                                                                                                                                                                                                                                                                                                                                                                                                                                                                                                                                                                                                                                                                                                                                                                                                                                                                                                                                                                                                                                                                                                                                                                                                                                                                                                                                                                                                                                                                                                                      |
| MP-02                                                                                                                                                                                                                                                                                                                                                                                                                                                                                                                                                         | 1                                                                                              | 08/29/12                                                                                                                                                                                                                                                                                                                                                                                                                                                                                                                                                             | CONTROL BUILDING - EQUIPMENT LAYOUT AT GRADE                                                                                                                                                                                                                                                                                                                                                                                                                                                                                                                                                                                                                                                                                                                                                                                                                                                                                                                                                                                                                                                                                                                                                                                                                                                                                                                                                                                                                                                                                                                                                                                                                                                                                                                                                                                                                                                                                                                                                                                                                                                                                                                                                                                                                       |
| MP-03                                                                                                                                                                                                                                                                                                                                                                                                                                                                                                                                                         | 1                                                                                              | 08/29/12                                                                                                                                                                                                                                                                                                                                                                                                                                                                                                                                                             | CONTROL BUILDING - EQUIPMENT LAYOUT (UPPER)                                                                                                                                                                                                                                                                                                                                                                                                                                                                                                                                                                                                                                                                                                                                                                                                                                                                                                                                                                                                                                                                                                                                                                                                                                                                                                                                                                                                                                                                                                                                                                                                                                                                                                                                                                                                                                                                                                                                                                                                                                                                                                                                                                                                                        |
| MP-04                                                                                                                                                                                                                                                                                                                                                                                                                                                                                                                                                         | 1                                                                                              | 08/29/12                                                                                                                                                                                                                                                                                                                                                                                                                                                                                                                                                             | CONTROL BUILDING - EQUIPMENT SECTIONS                                                                                                                                                                                                                                                                                                                                                                                                                                                                                                                                                                                                                                                                                                                                                                                                                                                                                                                                                                                                                                                                                                                                                                                                                                                                                                                                                                                                                                                                                                                                                                                                                                                                                                                                                                                                                                                                                                                                                                                                                                                                                                                                                                                                                              |
| MP-05                                                                                                                                                                                                                                                                                                                                                                                                                                                                                                                                                         | 1                                                                                              | 08/29/12                                                                                                                                                                                                                                                                                                                                                                                                                                                                                                                                                             | WELL DETAILS                                                                                                                                                                                                                                                                                                                                                                                                                                                                                                                                                                                                                                                                                                                                                                                                                                                                                                                                                                                                                                                                                                                                                                                                                                                                                                                                                                                                                                                                                                                                                                                                                                                                                                                                                                                                                                                                                                                                                                                                                                                                                                                                                                                                                                                       |
| MP-06                                                                                                                                                                                                                                                                                                                                                                                                                                                                                                                                                         | 1                                                                                              | 08/29/12                                                                                                                                                                                                                                                                                                                                                                                                                                                                                                                                                             | INJECTION WELLS IW-16, 17, 18 & 19 - PLAN AND SECTIONS                                                                                                                                                                                                                                                                                                                                                                                                                                                                                                                                                                                                                                                                                                                                                                                                                                                                                                                                                                                                                                                                                                                                                                                                                                                                                                                                                                                                                                                                                                                                                                                                                                                                                                                                                                                                                                                                                                                                                                                                                                                                                                                                                                                                             |
| MP-07                                                                                                                                                                                                                                                                                                                                                                                                                                                                                                                                                         | 1                                                                                              | 08/29/12                                                                                                                                                                                                                                                                                                                                                                                                                                                                                                                                                             | INJECTION WELLS IW-15, 20 AND 22 - PLAN AND SECTIONS                                                                                                                                                                                                                                                                                                                                                                                                                                                                                                                                                                                                                                                                                                                                                                                                                                                                                                                                                                                                                                                                                                                                                                                                                                                                                                                                                                                                                                                                                                                                                                                                                                                                                                                                                                                                                                                                                                                                                                                                                                                                                                                                                                                                               |
| MP-08                                                                                                                                                                                                                                                                                                                                                                                                                                                                                                                                                         | 1                                                                                              | 08/29/12                                                                                                                                                                                                                                                                                                                                                                                                                                                                                                                                                             |                                                                                                                                                                                                                                                                                                                                                                                                                                                                                                                                                                                                                                                                                                                                                                                                                                                                                                                                                                                                                                                                                                                                                                                                                                                                                                                                                                                                                                                                                                                                                                                                                                                                                                                                                                                                                                                                                                                                                                                                                                                                                                                                                                                                                                                                    |
| MP-09                                                                                                                                                                                                                                                                                                                                                                                                                                                                                                                                                         | 1                                                                                              | 08/29/12                                                                                                                                                                                                                                                                                                                                                                                                                                                                                                                                                             | INJECTION WELL IW-08 - PLAN AND SECTIONS                                                                                                                                                                                                                                                                                                                                                                                                                                                                                                                                                                                                                                                                                                                                                                                                                                                                                                                                                                                                                                                                                                                                                                                                                                                                                                                                                                                                                                                                                                                                                                                                                                                                                                                                                                                                                                                                                                                                                                                                                                                                                                                                                                                                                           |
| MP-10                                                                                                                                                                                                                                                                                                                                                                                                                                                                                                                                                         | 1                                                                                              | 08/29/12                                                                                                                                                                                                                                                                                                                                                                                                                                                                                                                                                             | INJECTION WELLS IW-01 THRU IW-07 - PLAN AND SECTIONS                                                                                                                                                                                                                                                                                                                                                                                                                                                                                                                                                                                                                                                                                                                                                                                                                                                                                                                                                                                                                                                                                                                                                                                                                                                                                                                                                                                                                                                                                                                                                                                                                                                                                                                                                                                                                                                                                                                                                                                                                                                                                                                                                                                                               |
|                                                                                                                                                                                                                                                                                                                                                                                                                                                                                                                                                               |                                                                                                |                                                                                                                                                                                                                                                                                                                                                                                                                                                                                                                                                                      |                                                                                                                                                                                                                                                                                                                                                                                                                                                                                                                                                                                                                                                                                                                                                                                                                                                                                                                                                                                                                                                                                                                                                                                                                                                                                                                                                                                                                                                                                                                                                                                                                                                                                                                                                                                                                                                                                                                                                                                                                                                                                                                                                                                                                                                                    |
| MP-11                                                                                                                                                                                                                                                                                                                                                                                                                                                                                                                                                         |                                                                                                |                                                                                                                                                                                                                                                                                                                                                                                                                                                                                                                                                                      | REMOVED                                                                                                                                                                                                                                                                                                                                                                                                                                                                                                                                                                                                                                                                                                                                                                                                                                                                                                                                                                                                                                                                                                                                                                                                                                                                                                                                                                                                                                                                                                                                                                                                                                                                                                                                                                                                                                                                                                                                                                                                                                                                                                                                                                                                                                                            |
| MP-11<br>MP-12                                                                                                                                                                                                                                                                                                                                                                                                                                                                                                                                                | 1                                                                                              | 08/29/12                                                                                                                                                                                                                                                                                                                                                                                                                                                                                                                                                             | REMOVED<br>LINE LIST                                                                                                                                                                                                                                                                                                                                                                                                                                                                                                                                                                                                                                                                                                                                                                                                                                                                                                                                                                                                                                                                                                                                                                                                                                                                                                                                                                                                                                                                                                                                                                                                                                                                                                                                                                                                                                                                                                                                                                                                                                                                                                                                                                                                                                               |
|                                                                                                                                                                                                                                                                                                                                                                                                                                                                                                                                                               | 1<br>1                                                                                         | 08/29/12<br>08/29/12                                                                                                                                                                                                                                                                                                                                                                                                                                                                                                                                                 |                                                                                                                                                                                                                                                                                                                                                                                                                                                                                                                                                                                                                                                                                                                                                                                                                                                                                                                                                                                                                                                                                                                                                                                                                                                                                                                                                                                                                                                                                                                                                                                                                                                                                                                                                                                                                                                                                                                                                                                                                                                                                                                                                                                                                                                                    |
| MP-12                                                                                                                                                                                                                                                                                                                                                                                                                                                                                                                                                         |                                                                                                |                                                                                                                                                                                                                                                                                                                                                                                                                                                                                                                                                                      | LINE LIST                                                                                                                                                                                                                                                                                                                                                                                                                                                                                                                                                                                                                                                                                                                                                                                                                                                                                                                                                                                                                                                                                                                                                                                                                                                                                                                                                                                                                                                                                                                                                                                                                                                                                                                                                                                                                                                                                                                                                                                                                                                                                                                                                                                                                                                          |
| MP-12<br>MP-13<br>MP-14                                                                                                                                                                                                                                                                                                                                                                                                                                                                                                                                       | 1<br>1                                                                                         | 08/29/12<br>08/29/12                                                                                                                                                                                                                                                                                                                                                                                                                                                                                                                                                 | LINE LIST<br>INJECTION WELLS IW-21A - PLAN AND SECTIONS                                                                                                                                                                                                                                                                                                                                                                                                                                                                                                                                                                                                                                                                                                                                                                                                                                                                                                                                                                                                                                                                                                                                                                                                                                                                                                                                                                                                                                                                                                                                                                                                                                                                                                                                                                                                                                                                                                                                                                                                                                                                                                                                                                                                            |
| MP-12<br>MP-13<br>MP-14                                                                                                                                                                                                                                                                                                                                                                                                                                                                                                                                       | 1<br>1                                                                                         | 08/29/12<br>08/29/12                                                                                                                                                                                                                                                                                                                                                                                                                                                                                                                                                 | LINE LIST<br>INJECTION WELLS IW-21A - PLAN AND SECTIONS<br>INJECTION WELLS IW-21 - PLAN AND SECTIONS                                                                                                                                                                                                                                                                                                                                                                                                                                                                                                                                                                                                                                                                                                                                                                                                                                                                                                                                                                                                                                                                                                                                                                                                                                                                                                                                                                                                                                                                                                                                                                                                                                                                                                                                                                                                                                                                                                                                                                                                                                                                                                                                                               |
| MP-12<br>MP-13<br>MP-14<br>ELECTRICAL /                                                                                                                                                                                                                                                                                                                                                                                                                                                                                                                       | 1<br>1<br>/ INSTRUM                                                                            | 08/29/12<br>08/29/12<br>ENTATION (NO                                                                                                                                                                                                                                                                                                                                                                                                                                                                                                                                 | LINE LIST<br>INJECTION WELLS IW-21A - PLAN AND SECTIONS<br>INJECTION WELLS IW-21 - PLAN AND SECTIONS<br>T INCLUDED - TO BE PROVIDED AT LATER DATE)                                                                                                                                                                                                                                                                                                                                                                                                                                                                                                                                                                                                                                                                                                                                                                                                                                                                                                                                                                                                                                                                                                                                                                                                                                                                                                                                                                                                                                                                                                                                                                                                                                                                                                                                                                                                                                                                                                                                                                                                                                                                                                                 |
| MP-12<br>MP-13<br>MP-14<br><u>ELECTRICAL /</u><br>E-01                                                                                                                                                                                                                                                                                                                                                                                                                                                                                                        | 1<br>1<br>/ INSTRUM                                                                            | 08/29/12<br>08/29/12<br><u>ENTATION</u> (NO<br>08/29/12                                                                                                                                                                                                                                                                                                                                                                                                                                                                                                              | LINE LIST<br>INJECTION WELLS IW-21A - PLAN AND SECTIONS<br>INJECTION WELLS IW-21 - PLAN AND SECTIONS<br>T INCLUDED - TO BE PROVIDED AT LATER DATE)<br>ELECTRICAL/INSTRUMENTATION SITE PLAN                                                                                                                                                                                                                                                                                                                                                                                                                                                                                                                                                                                                                                                                                                                                                                                                                                                                                                                                                                                                                                                                                                                                                                                                                                                                                                                                                                                                                                                                                                                                                                                                                                                                                                                                                                                                                                                                                                                                                                                                                                                                         |
| MP-12<br>MP-13<br>MP-14<br>ELECTRICAL /<br>E-01<br>E-02                                                                                                                                                                                                                                                                                                                                                                                                                                                                                                       | 1<br>1<br>/ INSTRUM                                                                            | 08/29/12<br>08/29/12<br>ENTATION (NO<br>08/29/12<br>08/29/12                                                                                                                                                                                                                                                                                                                                                                                                                                                                                                         | LINE LIST<br>INJECTION WELLS IW-21A - PLAN AND SECTIONS<br>INJECTION WELLS IW-21 - PLAN AND SECTIONS<br>T INCLUDED - TO BE PROVIDED AT LATER DATE)<br>ELECTRICAL/INSTRUMENTATION SITE PLAN<br>CONTROL BUILDING SINGLE LINE DIAGRAM                                                                                                                                                                                                                                                                                                                                                                                                                                                                                                                                                                                                                                                                                                                                                                                                                                                                                                                                                                                                                                                                                                                                                                                                                                                                                                                                                                                                                                                                                                                                                                                                                                                                                                                                                                                                                                                                                                                                                                                                                                 |
| MP-12<br>MP-13<br>MP-14<br>E-01<br>E-02<br>E-03                                                                                                                                                                                                                                                                                                                                                                                                                                                                                                               | 1<br>1<br>/ INSTRUM                                                                            | 08/29/12<br>08/29/12<br>ENTATION (NO<br>08/29/12<br>08/29/12<br>08/29/12                                                                                                                                                                                                                                                                                                                                                                                                                                                                                             | LINE LIST<br>INJECTION WELLS IW-21A - PLAN AND SECTIONS<br>INJECTION WELLS IW-21 - PLAN AND SECTIONS<br>T INCLUDED - TO BE PROVIDED AT LATER DATE)<br>ELECTRICAL/INSTRUMENTATION SITE PLAN<br>CONTROL BUILDING SINGLE LINE DIAGRAM<br>CONTROL BUILDING - GROUNDING PLAN AND DETAILS                                                                                                                                                                                                                                                                                                                                                                                                                                                                                                                                                                                                                                                                                                                                                                                                                                                                                                                                                                                                                                                                                                                                                                                                                                                                                                                                                                                                                                                                                                                                                                                                                                                                                                                                                                                                                                                                                                                                                                                |
| MP-12<br>MP-13<br>MP-14<br>E-01<br>E-02<br>E-03<br>E-04                                                                                                                                                                                                                                                                                                                                                                                                                                                                                                       | 1<br>1<br>/ INSTRUM                                                                            | 08/29/12<br>08/29/12<br>ENTATION (NO<br>08/29/12<br>08/29/12<br>08/29/12<br>08/29/12                                                                                                                                                                                                                                                                                                                                                                                                                                                                                 | LINE LIST<br>INJECTION WELLS IW-21A - PLAN AND SECTIONS<br>INJECTION WELLS IW-21 - PLAN AND SECTIONS<br>T INCLUDED - TO BE PROVIDED AT LATER DATE)<br>ELECTRICAL/INSTRUMENTATION SITE PLAN<br>CONTROL BUILDING SINGLE LINE DIAGRAM<br>CONTROL BUILDING - GROUNDING PLAN AND DETAILS<br>CONTROL BUILDING - LIGHTING PLAN AND DETAILS                                                                                                                                                                                                                                                                                                                                                                                                                                                                                                                                                                                                                                                                                                                                                                                                                                                                                                                                                                                                                                                                                                                                                                                                                                                                                                                                                                                                                                                                                                                                                                                                                                                                                                                                                                                                                                                                                                                                |
| MP-12<br>MP-13<br>MP-14<br>E-01<br>E-02<br>E-03<br>E-04<br>E-05                                                                                                                                                                                                                                                                                                                                                                                                                                                                                               | 1<br>1<br>/ INSTRUM                                                                            | 08/29/12<br>08/29/12<br>ENTATION (NO<br>08/29/12<br>08/29/12<br>08/29/12<br>08/29/12<br>08/29/12                                                                                                                                                                                                                                                                                                                                                                                                                                                                     | LINE LIST<br>INJECTION WELLS IW-21A - PLAN AND SECTIONS<br>INJECTION WELLS IW-21 - PLAN AND SECTIONS<br>T INCLUDED - TO BE PROVIDED AT LATER DATE)<br>ELECTRICAL/INSTRUMENTATION SITE PLAN<br>CONTROL BUILDING SINGLE LINE DIAGRAM<br>CONTROL BUILDING - GROUNDING PLAN AND DETAILS<br>CONTROL BUILDING - LIGHTING PLAN AND DETAILS<br>CONTROL BUILDING - PANELBOARD SCHEDULES                                                                                                                                                                                                                                                                                                                                                                                                                                                                                                                                                                                                                                                                                                                                                                                                                                                                                                                                                                                                                                                                                                                                                                                                                                                                                                                                                                                                                                                                                                                                                                                                                                                                                                                                                                                                                                                                                     |
| MP-12<br>MP-13<br>MP-14<br>E-01<br>E-02<br>E-03<br>E-04<br>E-05<br>E-06                                                                                                                                                                                                                                                                                                                                                                                                                                                                                       | 1<br>1<br>/ INSTRUM                                                                            | 08/29/12<br>08/29/12<br>ENTATION (NO<br>08/29/12<br>08/29/12<br>08/29/12<br>08/29/12<br>08/29/12<br>08/29/12                                                                                                                                                                                                                                                                                                                                                                                                                                                         | LINE LIST<br>INJECTION WELLS IW-21A - PLAN AND SECTIONS<br>INJECTION WELLS IW-21 - PLAN AND SECTIONS<br>T INCLUDED - TO BE PROVIDED AT LATER DATE)<br>ELECTRICAL/INSTRUMENTATION SITE PLAN<br>CONTROL BUILDING SINGLE LINE DIAGRAM<br>CONTROL BUILDING - GROUNDING PLAN AND DETAILS<br>CONTROL BUILDING - LIGHTING PLAN AND DETAILS<br>CONTROL BUILDING - PANELBOARD SCHEDULES<br>CONTROL BUILDING POWER PLAN                                                                                                                                                                                                                                                                                                                                                                                                                                                                                                                                                                                                                                                                                                                                                                                                                                                                                                                                                                                                                                                                                                                                                                                                                                                                                                                                                                                                                                                                                                                                                                                                                                                                                                                                                                                                                                                      |
| MP-12<br>MP-13<br>MP-14<br>ELECTRICAL /<br>E-01<br>E-02<br>E-03<br>E-04<br>E-05<br>E-06<br>E-07 SHT. 1<br>E-07 SHT. 2<br>E-08                                                                                                                                                                                                                                                                                                                                                                                                                                 | 1<br>1<br>/ INSTRUM                                                                            | 08/29/12<br>08/29/12<br>ENTATION (NO<br>08/29/12<br>08/29/12<br>08/29/12<br>08/29/12<br>08/29/12<br>08/29/12<br>08/29/12<br>08/29/12<br>08/29/12<br>08/29/12                                                                                                                                                                                                                                                                                                                                                                                                         | LINE LIST<br>INJECTION WELLS IW-21A - PLAN AND SECTIONS<br>INJECTION WELLS IW-21 - PLAN AND SECTIONS<br>T INCLUDED - TO BE PROVIDED AT LATER DATE)<br>ELECTRICAL/INSTRUMENTATION SITE PLAN<br>CONTROL BUILDING SINGLE LINE DIAGRAM<br>CONTROL BUILDING - GROUNDING PLAN AND DETAILS<br>CONTROL BUILDING - LIGHTING PLAN AND DETAILS<br>CONTROL BUILDING - PANELBOARD SCHEDULES<br>CONTROL BUILDING POWER PLAN<br>CONTROL BUILDING MOTOR SCHEMATIC DIAGRAMS                                                                                                                                                                                                                                                                                                                                                                                                                                                                                                                                                                                                                                                                                                                                                                                                                                                                                                                                                                                                                                                                                                                                                                                                                                                                                                                                                                                                                                                                                                                                                                                                                                                                                                                                                                                                         |
| MP-12<br>MP-13<br>MP-14<br>ELECTRICAL /<br>E-01<br>E-02<br>E-03<br>E-04<br>E-05<br>E-06<br>E-07 SHT. 1<br>E-07 SHT. 2<br>E-08<br>E-09                                                                                                                                                                                                                                                                                                                                                                                                                         | 1<br>1<br>/ INSTRUM                                                                            | 08/29/12<br>08/29/12<br>ENTATION (NO<br>08/29/12<br>08/29/12<br>08/29/12<br>08/29/12<br>08/29/12<br>08/29/12<br>08/29/12<br>08/29/12<br>08/29/12<br>08/29/12<br>08/29/12                                                                                                                                                                                                                                                                                                                                                                                             | LINE LIST<br>INJECTION WELLS IW-21A - PLAN AND SECTIONS<br>INJECTION WELLS IW-21 - PLAN AND SECTIONS<br>TINCLUDED - TO BE PROVIDED AT LATER DATE)<br>ELECTRICAL/INSTRUMENTATION SITE PLAN<br>CONTROL BUILDING SINGLE LINE DIAGRAM<br>CONTROL BUILDING - GROUNDING PLAN AND DETAILS<br>CONTROL BUILDING - LIGHTING PLAN AND DETAILS<br>CONTROL BUILDING - PANELBOARD SCHEDULES<br>CONTROL BUILDING POWER PLAN<br>CONTROL BUILDING MOTOR SCHEMATIC DIAGRAMS<br>CONTROL BUILDING MOTOR SCHEMATIC DIAGRAMS<br>CONTROL BUILDING MOTOR SCHEMATIC DIAGRAMS<br>CONTROL BUILDING MOTOR SCHEMATIC DIAGRAMS<br>CONTROL SYSTEM NETWORK ARCHITECTURE<br>CONTROL BUILDING INSTRUMENTATION PLAN AND DETAILS                                                                                                                                                                                                                                                                                                                                                                                                                                                                                                                                                                                                                                                                                                                                                                                                                                                                                                                                                                                                                                                                                                                                                                                                                                                                                                                                                                                                                                                                                                                                                                       |
| MP-12<br>MP-13<br>MP-14<br>ELECTRICAL /<br>E-01<br>E-02<br>E-03<br>E-04<br>E-05<br>E-06<br>E-07 SHT. 1<br>E-07 SHT. 2<br>E-08<br>E-09<br>E-10                                                                                                                                                                                                                                                                                                                                                                                                                 | 1<br>1<br>/ INSTRUM                                                                            | 08/29/12<br>08/29/12<br>ENTATION (NO<br>08/29/12<br>08/29/12<br>08/29/12<br>08/29/12<br>08/29/12<br>08/29/12<br>08/29/12<br>08/29/12<br>08/29/12<br>08/29/12<br>08/29/12<br>08/29/12                                                                                                                                                                                                                                                                                                                                                                                 | LINE LIST<br>INJECTION WELLS IW-21A - PLAN AND SECTIONS<br>INJECTION WELLS IW-21 - PLAN AND SECTIONS<br>TINCLUDED - TO BE PROVIDED AT LATER DATE)<br>ELECTRICAL/INSTRUMENTATION SITE PLAN<br>CONTROL BUILDING SINGLE LINE DIAGRAM<br>CONTROL BUILDING - GROUNDING PLAN AND DETAILS<br>CONTROL BUILDING - LIGHTING PLAN AND DETAILS<br>CONTROL BUILDING - PANELBOARD SCHEDULES<br>CONTROL BUILDING MOTOR SCHEMATIC DIAGRAMS<br>CONTROL BUILDING MOTOR SCHEMATIC DIAGRAMS<br>CONTROL BUILDING MOTOR SCHEMATIC DIAGRAMS<br>CONTROL BUILDING INSTRUMENTATION PLAN AND DETAILS<br>MAIN PLC CONTROL PANEL ARRANGEMENT                                                                                                                                                                                                                                                                                                                                                                                                                                                                                                                                                                                                                                                                                                                                                                                                                                                                                                                                                                                                                                                                                                                                                                                                                                                                                                                                                                                                                                                                                                                                                                                                                                                    |
| MP-12<br>MP-13<br>MP-14<br>ELECTRICAL /<br>E-01<br>E-02<br>E-03<br>E-04<br>E-05<br>E-06<br>E-07 SHT. 1<br>E-07 SHT. 2<br>E-08<br>E-09<br>E-10<br>E-11 SHT. 1                                                                                                                                                                                                                                                                                                                                                                                                  | 1<br>1<br>/ INSTRUM                                                                            | 08/29/12<br>08/29/12<br>ENTATION (NO<br>08/29/12<br>08/29/12<br>08/29/12<br>08/29/12<br>08/29/12<br>08/29/12<br>08/29/12<br>08/29/12<br>08/29/12<br>08/29/12<br>08/29/12<br>08/29/12<br>08/29/12                                                                                                                                                                                                                                                                                                                                                                     | LINE LIST<br>INJECTION WELLS IW-21A - PLAN AND SECTIONS<br>INJECTION WELLS IW-21 - PLAN AND SECTIONS<br>INJECTION WELLS IW-21 - PLAN AND SECTIONS<br>TINCLUDED - TO BE PROVIDED AT LATER DATE)<br>ELECTRICAL/INSTRUMENTATION SITE PLAN<br>CONTROL BUILDING SINGLE LINE DIAGRAM<br>CONTROL BUILDING - GROUNDING PLAN AND DETAILS<br>CONTROL BUILDING - LIGHTING PLAN AND DETAILS<br>CONTROL BUILDING - PANELBOARD SCHEDULES<br>CONTROL BUILDING POWER PLAN<br>CONTROL BUILDING MOTOR SCHEMATIC DIAGRAMS<br>CONTROL BUILDING MOTOR SCHEMATIC DIAGRAMS<br>CONTROL BUILDING INSTRUMENTATION PLAN AND DETAILS<br>MAIN PLC CONTROL PANEL ARRANGEMENT<br>MAIN PLC CONTROL PANEL WIRING DIAGRAM                                                                                                                                                                                                                                                                                                                                                                                                                                                                                                                                                                                                                                                                                                                                                                                                                                                                                                                                                                                                                                                                                                                                                                                                                                                                                                                                                                                                                                                                                                                                                                            |
| MP-12<br>MP-13<br>MP-14<br>ELECTRICAL /<br>E-01<br>E-02<br>E-03<br>E-04<br>E-05<br>E-06<br>E-07 SHT. 1<br>E-07 SHT. 2<br>E-08<br>E-09<br>E-10<br>E-11 SHT. 1<br>E-11 SHT. 1<br>E-11 SHT. 2                                                                                                                                                                                                                                                                                                                                                                    | 1<br>1<br>/ INSTRUM<br>1<br>1<br>1<br>1<br>1<br>1<br>1<br>1<br>1<br>1<br>1<br>1<br>1<br>1<br>1 | 08/29/12<br>08/29/12<br>ENTATION (NO<br>08/29/12<br>08/29/12<br>08/29/12<br>08/29/12<br>08/29/12<br>08/29/12<br>08/29/12<br>08/29/12<br>08/29/12<br>08/29/12<br>08/29/12<br>08/29/12<br>08/29/12<br>08/29/12                                                                                                                                                                                                                                                                                                                                                         | LINE LIST<br>INJECTION WELLS IW-21A - PLAN AND SECTIONS<br>INJECTION WELLS IW-21 - PLAN AND SECTIONS<br>TINCLUDED - TO BE PROVIDED AT LATER DATE)<br>ELECTRICAL/INSTRUMENTATION SITE PLAN<br>CONTROL BUILDING SINGLE LINE DIAGRAM<br>CONTROL BUILDING - GROUNDING PLAN AND DETAILS<br>CONTROL BUILDING - LIGHTING PLAN AND DETAILS<br>CONTROL BUILDING - PANELBOARD SCHEDULES<br>CONTROL BUILDING MOTOR SCHEMATIC DIAGRAMS<br>CONTROL BUILDING MOTOR SCHEMATIC DIAGRAMS<br>CONTROL BUILDING MOTOR SCHEMATIC DIAGRAMS<br>CONTROL BUILDING INSTRUMENTATION PLAN AND DETAILS<br>MAIN PLC CONTROL PANEL ARRANGEMENT<br>MAIN PLC CONTROL PANEL ANALOG INPUT WIRING DIAGRAM                                                                                                                                                                                                                                                                                                                                                                                                                                                                                                                                                                                                                                                                                                                                                                                                                                                                                                                                                                                                                                                                                                                                                                                                                                                                                                                                                                                                                                                                                                                                                                                              |
| MP-12<br>MP-13<br>MP-14<br>ELECTRICAL /<br>E-01<br>E-02<br>E-03<br>E-04<br>E-05<br>E-06<br>E-07 SHT. 1<br>E-07 SHT. 1<br>E-07 SHT. 2<br>E-08<br>E-09<br>E-10<br>E-11 SHT. 1<br>E-11 SHT. 3                                                                                                                                                                                                                                                                                                                                                                    | 1<br>1<br>1<br>1<br>1<br>1<br>1<br>1<br>1<br>1<br>1<br>1<br>1<br>1<br>1<br>1<br>1<br>1<br>1    | 08/29/12<br>08/29/12<br>ENTATION (NO<br>08/29/12<br>08/29/12<br>08/29/12<br>08/29/12<br>08/29/12<br>08/29/12<br>08/29/12<br>08/29/12<br>08/29/12<br>08/29/12<br>08/29/12<br>08/29/12<br>08/29/12<br>08/29/12                                                                                                                                                                                                                                                                                                                                                         | LINE LIST<br>INJECTION WELLS IW-21A - PLAN AND SECTIONS<br>INJECTION WELLS IW-21 - PLAN AND SECTIONS<br>T INCLUDED - TO BE PROVIDED AT LATER DATE)<br>ELECTRICAL/INSTRUMENTATION SITE PLAN<br>CONTROL BUILDING SINGLE LINE DIAGRAM<br>CONTROL BUILDING - GROUNDING PLAN AND DETAILS<br>CONTROL BUILDING - LIGHTING PLAN AND DETAILS<br>CONTROL BUILDING - PANELBOARD SCHEDULES<br>CONTROL BUILDING MOTOR SCHEMATIC DIAGRAMS<br>CONTROL BUILDING MOTOR SCHEMATIC DIAGRAMS<br>CONTROL BUILDING MOTOR SCHEMATIC DIAGRAMS<br>CONTROL BUILDING INSTRUMENTATION PLAN AND DETAILS<br>MAIN PLC CONTROL PANEL ARRANGEMENT<br>MAIN PLC CONTROL PANEL ANALOG INPUT WIRING DIAGRAM                                                                                                                                                                                                                                                                                                                                                                                                                                                                                                                                                                                                                                                                                                                                                                                                                                                                                                                                                                                                                                                                                                                                                                                                                                                                                                                                                                                                                                                                                                                                                                                             |
| MP-12<br>MP-13<br>MP-14<br>ELECTRICAL /<br>E-01<br>E-02<br>E-03<br>E-04<br>E-05<br>E-06<br>E-07 SHT. 1<br>E-07 SHT. 1<br>E-07 SHT. 2<br>E-08<br>E-09<br>E-10<br>E-11 SHT. 1<br>E-11 SHT. 3<br>E-11 SHT. 3<br>E-11 SHT. 4                                                                                                                                                                                                                                                                                                                                      | 1<br>1<br>1<br>1<br>1<br>1<br>1<br>1<br>1<br>1<br>1<br>1<br>1<br>1<br>1<br>1<br>1<br>1<br>1    | 08/29/12<br>08/29/12<br>ENTATION (NO<br>08/29/12<br>08/29/12<br>08/29/12<br>08/29/12<br>08/29/12<br>08/29/12<br>08/29/12<br>08/29/12<br>08/29/12<br>08/29/12<br>08/29/12<br>08/29/12<br>08/29/12<br>08/29/12<br>08/29/12                                                                                                                                                                                                                                                                                                                                             | LINE LIST<br>INJECTION WELLS IW-21A - PLAN AND SECTIONS<br>INJECTION WELLS IW-21 - PLAN AND SECTIONS<br>TINCLUDED - TO BE PROVIDED AT LATER DATE)<br>ELECTRICAL/INSTRUMENTATION SITE PLAN<br>CONTROL BUILDING SINGLE LINE DIAGRAM<br>CONTROL BUILDING - GROUNDING PLAN AND DETAILS<br>CONTROL BUILDING - LIGHTING PLAN AND DETAILS<br>CONTROL BUILDING - PANELBOARD SCHEDULES<br>CONTROL BUILDING POWER PLAN<br>CONTROL BUILDING MOTOR SCHEMATIC DIAGRAMS<br>CONTROL BUILDING MOTOR SCHEMATIC DIAGRAMS<br>CONTROL BUILDING INSTRUMENTATION PLAN AND DETAILS<br>MAIN PLC CONTROL PANEL ARRANGEMENT<br>MAIN PLC CONTROL PANEL ANALOG INPUT WIRING DIAGRAM<br>MAIN PLC CONTROL PANEL ANALOG OUTPUT WIRING DIAGRAM                                                                                                                                                                                                                                                                                                                                                                                                                                                                                                                                                                                                                                                                                                                                                                                                                                                                                                                                                                                                                                                                                                                                                                                                                                                                                                                                                                                                                                                                                                                                                     |
| MP-12<br>MP-13<br>MP-14<br>ELECTRICAL /<br>E-01<br>E-02<br>E-03<br>E-04<br>E-05<br>E-06<br>E-07 SHT. 1<br>E-07 SHT. 1<br>E-07 SHT. 2<br>E-08<br>E-09<br>E-10<br>E-11 SHT. 1<br>E-11 SHT. 3<br>E-11 SHT. 3<br>E-11 SHT. 3<br>E-11 SHT. 4<br>E-11 SHT. 5                                                                                                                                                                                                                                                                                                        | 1<br>1<br>1<br>1<br>1<br>1<br>1<br>1<br>1<br>1<br>1<br>1<br>1<br>1<br>1<br>1<br>1<br>1<br>1    | 08/29/12<br>08/29/12<br>ENTATION (NO<br>08/29/12<br>08/29/12<br>08/29/12<br>08/29/12<br>08/29/12<br>08/29/12<br>08/29/12<br>08/29/12<br>08/29/12<br>08/29/12<br>08/29/12<br>08/29/12<br>08/29/12<br>08/29/12<br>08/29/12<br>08/29/12<br>08/29/12                                                                                                                                                                                                                                                                                                                     | LINE LIST<br>INJECTION WELLS IW-21A - PLAN AND SECTIONS<br>INJECTION WELLS IW-21 - PLAN AND SECTIONS<br>TINCLUDED - TO BE PROVIDED AT LATER DATE)<br>ELECTRICAL/INSTRUMENTATION SITE PLAN<br>CONTROL BUILDING SINGLE LINE DIAGRAM<br>CONTROL BUILDING - GROUNDING PLAN AND DETAILS<br>CONTROL BUILDING - LIGHTING PLAN AND DETAILS<br>CONTROL BUILDING - PANELBOARD SCHEDULES<br>CONTROL BUILDING POWER PLAN<br>CONTROL BUILDING MOTOR SCHEMATIC DIAGRAMS<br>CONTROL BUILDING MOTOR SCHEMATIC DIAGRAMS<br>CONTROL BUILDING MOTOR SCHEMATIC DIAGRAMS<br>CONTROL BUILDING MOTOR SCHEMATIC DIAGRAMS<br>CONTROL SYSTEM NETWORK ARCHITECTURE<br>CONTROL SYSTEM NETWORK ARCHITECTURE<br>CONTROL BUILDING INSTRUMENTATION PLAN AND DETAILS<br>MAIN PLC CONTROL PANEL ARRANGEMENT<br>MAIN PLC CONTROL PANEL ANALOG INPUT WIRING DIAGRAM<br>MAIN PLC CONTROL PANEL ANALOG OUTPUT WIRING DIAGRAM<br>MAIN PLC CONTROL PANEL DIGITAL INPUT WIRING DIAGRAM                                                                                                                                                                                                                                                                                                                                                                                                                                                                                                                                                                                                                                                                                                                                                                                                                                                                                                                                                                                                                                                                                                                                                                                                                                                                                                                      |
| MP-12<br>MP-13<br>MP-14<br>ELECTRICAL /<br>E-01<br>E-02<br>E-03<br>E-04<br>E-05<br>E-06<br>E-07 SHT. 1<br>E-07 SHT. 1<br>E-07 SHT. 2<br>E-08<br>E-09<br>E-10<br>E-11 SHT. 1<br>E-11 SHT. 1<br>E-11 SHT. 3<br>E-11 SHT. 3<br>E-11 SHT. 4<br>E-11 SHT. 5<br>E-11 SHT. 5<br>E-11 SHT. 6                                                                                                                                                                                                                                                                          | 1<br>1<br>1<br>1<br>1<br>1<br>1<br>1<br>1<br>1<br>1<br>1<br>1<br>1<br>1<br>1<br>1<br>1<br>1    | 08/29/12<br>08/29/12<br>ENTATION (NO<br>08/29/12<br>08/29/12<br>08/29/12<br>08/29/12<br>08/29/12<br>08/29/12<br>08/29/12<br>08/29/12<br>08/29/12<br>08/29/12<br>08/29/12<br>08/29/12<br>08/29/12<br>08/29/12<br>08/29/12<br>08/29/12<br>08/29/12<br>08/29/12                                                                                                                                                                                                                                                                                                         | LINE LIST<br>INJECTION WELLS IW-21A - PLAN AND SECTIONS<br>INJECTION WELLS IW-21 - PLAN AND SECTIONS<br>T INCLUDED - TO BE PROVIDED AT LATER DATE)<br>ELECTRICAL/INSTRUMENTATION SITE PLAN<br>CONTROL BUILDING SINGLE LINE DIAGRAM<br>CONTROL BUILDING - GROUNDING PLAN AND DETAILS<br>CONTROL BUILDING - LIGHTING PLAN AND DETAILS<br>CONTROL BUILDING - PANELBOARD SCHEDULES<br>CONTROL BUILDING MOTOR SCHEMATIC DIAGRAMS<br>CONTROL BUILDING MOTOR SCHEMATIC DIAGRAMS<br>CONTROL BUILDING MOTOR SCHEMATIC DIAGRAMS<br>CONTROL BUILDING INSTRUMENTATION PLAN AND DETAILS<br>MAIN PLC CONTROL PANEL ARRANGEMENT<br>MAIN PLC CONTROL PANEL ARRANGEMENT<br>MAIN PLC CONTROL PANEL ANALOG INPUT WIRING DIAGRAM<br>MAIN PLC CONTROL PANEL DIGITAL INPUT WIRING DIAGRAM<br>MAIN PLC CONTROL PANEL DIGITAL INPUT WIRING DIAGRAM                                                                                                                                                                                                                                                                                                                                                                                                                                                                                                                                                                                                                                                                                                                                                                                                                                                                                                                                                                                                                                                                                                                                                                                                                                                                                                                                                                                                                                         |
| MP-12<br>MP-13<br>MP-14<br>ELECTRICAL /<br>E-01<br>E-02<br>E-03<br>E-04<br>E-05<br>E-06<br>E-07 SHT. 1<br>E-07 SHT. 1<br>E-07 SHT. 2<br>E-08<br>E-09<br>E-10<br>E-11 SHT. 2<br>E-11 SHT. 1<br>E-11 SHT. 3<br>E-11 SHT. 3<br>E-11 SHT. 4<br>E-11 SHT. 5<br>E-11 SHT. 6<br>E-11 SHT. 6<br>E-12                                                                                                                                                                                                                                                                  | 1<br>1<br>1<br>1<br>1<br>1<br>1<br>1<br>1<br>1<br>1<br>1<br>1<br>1<br>1<br>1<br>1<br>1<br>1    | 08/29/12<br>08/29/12<br>ENTATION (NO<br>08/29/12<br>08/29/12<br>08/29/12<br>08/29/12<br>08/29/12<br>08/29/12<br>08/29/12<br>08/29/12<br>08/29/12<br>08/29/12<br>08/29/12<br>08/29/12<br>08/29/12<br>08/29/12<br>08/29/12<br>08/29/12<br>08/29/12<br>08/29/12<br>08/29/12                                                                                                                                                                                                                                                                                             | LINE LIST<br>INJECTION WELLS IW-21A - PLAN AND SECTIONS<br>INJECTION WELLS IW-21 - PLAN AND SECTIONS<br>T INCLUDED - TO BE PROVIDED AT LATER DATE)<br>ELECTRICAL/INSTRUMENTATION SITE PLAN<br>CONTROL BUILDING SINGLE LINE DIAGRAM<br>CONTROL BUILDING - GROUNDING PLAN AND DETAILS<br>CONTROL BUILDING - LIGHTING PLAN AND DETAILS<br>CONTROL BUILDING - PANELBOARD SCHEDULES<br>CONTROL BUILDING MOTOR SCHEMATIC DIAGRAMS<br>CONTROL BUILDING MOTOR SCHEMATIC DIAGRAMS<br>CONTROL BUILDING MOTOR SCHEMATIC DIAGRAMS<br>CONTROL BUILDING INSTRUMENTATION PLAN AND DETAILS<br>MAIN PLC CONTROL PANEL ARRANGEMENT<br>MAIN PLC CONTROL PANEL ARRANGEMENT<br>MAIN PLC CONTROL PANEL ANALOG INPUT WIRING DIAGRAM<br>MAIN PLC CONTROL PANEL DIGITAL OUTPUT WIRING DIAGRAM                                                                                                                                                                                                                                                                                                                                                                                                                                                                                                                                                                                                                                                                                                                                                                                                                                                                                                                                                                                                                                                                                                                                                                                                                                                                   |
| MP-12<br>MP-13<br>MP-14<br>ELECTRICAL /<br>E-01<br>E-02<br>E-03<br>E-04<br>E-05<br>E-06<br>E-07 SHT. 1<br>E-07 SHT. 1<br>E-07 SHT. 2<br>E-08<br>E-09<br>E-10<br>E-11 SHT. 2<br>E-11 SHT. 1<br>E-11 SHT. 3<br>E-11 SHT. 3<br>E-11 SHT. 4<br>E-11 SHT. 5<br>E-11 SHT. 6<br>E-12<br>E-13                                                                                                                                                                                                                                                                         | 1<br>1<br>1<br>1<br>1<br>1<br>1<br>1<br>1<br>1<br>1<br>1<br>1<br>1<br>1<br>1<br>1<br>1<br>1    | 08/29/12<br>08/29/12<br>ENTATION (NO<br>08/29/12<br>08/29/12<br>08/29/12<br>08/29/12<br>08/29/12<br>08/29/12<br>08/29/12<br>08/29/12<br>08/29/12<br>08/29/12<br>08/29/12<br>08/29/12<br>08/29/12<br>08/29/12<br>08/29/12<br>08/29/12<br>08/29/12<br>08/29/12<br>08/29/12<br>08/29/12                                                                                                                                                                                                                                                                                 | LINE LIST<br>INJECTION WELLS IW-21A - PLAN AND SECTIONS<br>INJECTION WELLS IW-21 - PLAN AND SECTIONS<br>T INCLUDED - TO BE PROVIDED AT LATER DATE)<br>ELECTRICAL/INSTRUMENTATION SITE PLAN<br>CONTROL BUILDING SINGLE LINE DIAGRAM<br>CONTROL BUILDING - GROUNDING PLAN AND DETAILS<br>CONTROL BUILDING - GROUNDING PLAN AND DETAILS<br>CONTROL BUILDING - LIGHTING PLAN AND DETAILS<br>CONTROL BUILDING - PANELBOARD SCHEDULES<br>CONTROL BUILDING MOTOR SCHEMATIC DIAGRAMS<br>CONTROL BUILDING MOTOR SCHEMATIC DIAGRAMS<br>CONTROL BUILDING MOTOR SCHEMATIC DIAGRAMS<br>CONTROL BUILDING INSTRUMENTATION PLAN AND DETAILS<br>MAIN PLC CONTROL PANEL ARRANGEMENT<br>MAIN PLC CONTROL PANEL WIRING DIAGRAM<br>MAIN PLC CONTROL PANEL ANALOG INPUT WIRING DIAGRAM<br>MAIN PLC CONTROL PANEL DIGITAL OUTPUT WIRING DIAGRAM                                                                                                                                                                                                                                                                                                                                                                                                                                                                                                                                                                                                                                                                                                                                                                                                                                                                                                                      |
| MP-12<br>MP-13<br>MP-14<br>ELECTRICAL /<br>E-01<br>E-02<br>E-03<br>E-04<br>E-05<br>E-06<br>E-07 SHT. 1<br>E-07 SHT. 1<br>E-07 SHT. 2<br>E-08<br>E-09<br>E-10<br>E-11 SHT. 2<br>E-11 SHT. 1<br>E-11 SHT. 3<br>E-11 SHT. 3<br>E-11 SHT. 4<br>E-11 SHT. 5<br>E-11 SHT. 6<br>E-12<br>E-13<br>E-14                                                                                                                                                                                                                                                                 | 1<br>1<br>1<br>1<br>1<br>1<br>1<br>1<br>1<br>1<br>1<br>1<br>1<br>1<br>1<br>1<br>1<br>1<br>1    | 08/29/12<br>08/29/12<br>ENTATION (NO<br>08/29/12<br>08/29/12<br>08/29/12<br>08/29/12<br>08/29/12<br>08/29/12<br>08/29/12<br>08/29/12<br>08/29/12<br>08/29/12<br>08/29/12<br>08/29/12<br>08/29/12<br>08/29/12<br>08/29/12<br>08/29/12<br>08/29/12<br>08/29/12<br>08/29/12<br>08/29/12<br>08/29/12<br>08/29/12                                                                                                                                                                                                                                                         | LINE LIST<br>INJECTION WELLS IW-21A - PLAN AND SECTIONS<br>INJECTION WELLS IW-21 - PLAN AND SECTIONS<br>T INCLUDED - TO BE PROVIDED AT LATER DATE)<br>ELECTRICAL/INSTRUMENTATION SITE PLAN<br>CONTROL BUILDING SINGLE LINE DIAGRAM<br>CONTROL BUILDING - GROUNDING PLAN AND DETAILS<br>CONTROL BUILDING - LIGHTING PLAN AND DETAILS<br>CONTROL BUILDING - PANELBOARD SCHEDULES<br>CONTROL BUILDING POWER PLAN<br>CONTROL BUILDING MOTOR SCHEMATIC DIAGRAMS<br>CONTROL BUILDING MOTOR SCHEMATIC DIAGRAMS<br>CONTROL BUILDING MOTOR SCHEMATIC DIAGRAMS<br>CONTROL BUILDING MOTOR SCHEMATIC DIAGRAMS<br>CONTROL SYSTEM NETWORK ARCHITECTURE<br>CONTROL BUILDING INSTRUMENTATION PLAN AND DETAILS<br>MAIN PLC CONTROL PANEL ARRANGEMENT<br>MAIN PLC CONTROL PANEL WIRING DIAGRAM<br>MAIN PLC CONTROL PANEL ANALOG INPUT WIRING DIAGRAM<br>MAIN PLC CONTROL PANEL DIGITAL OUTPUT WIRING DIAGRAM<br>MAIN PLC CONTROL PANEL DIGITAL OUTPUT WIRING DIAGRAM<br>MAIN PLC CONTROL PANEL DIGITAL OUTPUT WIRING DIAGRAM<br>MAIN PLC CONTROL PANEL DIGITAL INPUT WIRING DIAGRAM<br>MAIN PLC CONTROL PANEL DIGITAL WIRING DIAGRAM<br>MAIN PLC CONTROL PANEL DIGITAL WIRING DIAGRAM                                                                                                                                                                                                                                                                                                                                                                                                                                                                                                                                                                                                                                                                                                                                                                                                                                                                    |
| MP-12<br>MP-13<br>MP-14<br>ELECTRICAL /<br>E-01<br>E-02<br>E-03<br>E-04<br>E-05<br>E-06<br>E-07 SHT. 1<br>E-07 SHT. 1<br>E-07 SHT. 2<br>E-08<br>E-09<br>E-10<br>E-11 SHT. 2<br>E-11 SHT. 1<br>E-11 SHT. 3<br>E-11 SHT. 3<br>E-11 SHT. 4<br>E-11 SHT. 5<br>E-11 SHT. 6<br>E-12<br>E-13<br>E-14<br>E-15                                                                                                                                                                                                                                                         | 1<br>1<br>1<br>1<br>1<br>1<br>1<br>1<br>1<br>1<br>1<br>1<br>1<br>1<br>1<br>1<br>1<br>1<br>1    | 08/29/12<br>08/29/12<br>ENTATION (NO<br>08/29/12<br>08/29/12<br>08/29/12<br>08/29/12<br>08/29/12<br>08/29/12<br>08/29/12<br>08/29/12<br>08/29/12<br>08/29/12<br>08/29/12<br>08/29/12<br>08/29/12<br>08/29/12<br>08/29/12<br>08/29/12<br>08/29/12<br>08/29/12<br>08/29/12<br>08/29/12<br>08/29/12<br>08/29/12<br>08/29/12<br>08/29/12<br>08/29/12                                                                                                                                                                                                                     | LINE LIST<br>INJECTION WELLS IW-21A - PLAN AND SECTIONS<br>INJECTION WELLS IW-21 - PLAN AND SECTIONS<br>T INCLUDED - TO BE PROVIDED AT LATER DATE)<br>ELECTRICAL/INSTRUMENTATION SITE PLAN<br>CONTROL BUILDING SINGLE LINE DIAGRAM<br>CONTROL BUILDING - GROUNDING PLAN AND DETAILS<br>CONTROL BUILDING - LIGHTING PLAN AND DETAILS<br>CONTROL BUILDING - PANELBOARD SCHEDULES<br>CONTROL BUILDING POWER PLAN<br>CONTROL BUILDING MOTOR SCHEMATIC DIAGRAMS<br>CONTROL BUILDING MOTOR SCHEMATIC DIAGRAMS<br>CONTROL BUILDING INSTRUMENTATION PLAN AND DETAILS<br>MAIN PLC CONTROL PANEL ARRANGEMENT<br>MAIN PLC CONTROL PANEL ARRANGEMENT<br>MAIN PLC CONTROL PANEL ANALOG INPUT WIRING DIAGRAM<br>MAIN PLC CONTROL PANEL ANALOG OUTPUT WIRING DIAGRAM<br>MAIN PLC CONTROL PANEL DIGITAL INPUT WIRING DIAGRAM<br>MAIN PLC CONTROL PANEL DIGITAL INPUT WIRING DIAGRAM<br>MAIN PLC CONTROL PANEL DIGITAL OUTPUT WIRING DIAGRAM<br>MAIN PLC CONTROL PANEL DIGITAL WIRING DIAGRAM<br>MAIN PLC CONTROL PANEL DIGITAL OUTPUT WIRING DIAGRAM<br>MAIN PLC CONTROL PANEL DIGITAL WIRING DIAGRAM<br>MAIN PLC CONTROL PANEL DIGITAL WIRING DIAGRAM<br>MAIN PLC CONTROL PANEL DIGITAL OUTPUT WIRING DIAGRAM<br>MAIN PLC CONTROL PANEL DIGITAL WIRING DIAGRAM                                                                                                                                                                                                                                                                                                                                                                                                                                                                                                                                                                                                                                 |
| MP-12<br>MP-13<br>MP-14<br>ELECTRICAL /<br>E-01<br>E-02<br>E-03<br>E-04<br>E-05<br>E-06<br>E-07 SHT. 1<br>E-07 SHT. 1<br>E-07 SHT. 2<br>E-08<br>E-09<br>E-10<br>E-11 SHT. 2<br>E-11 SHT. 1<br>E-11 SHT. 3<br>E-11 SHT. 3<br>E-11 SHT. 3<br>E-11 SHT. 4<br>E-11 SHT. 5<br>E-11 SHT. 6<br>E-12<br>E-13<br>E-14<br>E-15<br>E-16 SHT. 1                                                                                                                                                                                                                           | 1<br>1<br>1<br>1<br>1<br>1<br>1<br>1<br>1<br>1<br>1<br>1<br>1<br>1<br>1<br>1<br>1<br>1<br>1    | 08/29/12<br>08/29/12<br>ENTATION (NO<br>08/29/12<br>08/29/12<br>08/29/12<br>08/29/12<br>08/29/12<br>08/29/12<br>08/29/12<br>08/29/12<br>08/29/12<br>08/29/12<br>08/29/12<br>08/29/12<br>08/29/12<br>08/29/12<br>08/29/12<br>08/29/12<br>08/29/12<br>08/29/12<br>08/29/12<br>08/29/12<br>08/29/12<br>08/29/12<br>08/29/12<br>08/29/12<br>08/29/12<br>08/29/12<br>08/29/12                                                                                                                                                                                             | LINE LIST<br>INJECTION WELLS IW-21A - PLAN AND SECTIONS<br>INJECTION WELLS IW-21 - PLAN AND SECTIONS<br>T INCLUDED - TO BE PROVIDED AT LATER DATE)<br>ELECTRICAL/INSTRUMENTATION SITE PLAN<br>CONTROL BUILDING SINGLE LINE DIAGRAM<br>CONTROL BUILDING - GROUNDING PLAN AND DETAILS<br>CONTROL BUILDING - GROUNDING PLAN AND DETAILS<br>CONTROL BUILDING - LIGHTING PLAN AND DETAILS<br>CONTROL BUILDING - PANELBOARD SCHEDULES<br>CONTROL BUILDING POWER PLAN<br>CONTROL BUILDING MOTOR SCHEMATIC DIAGRAMS<br>CONTROL BUILDING MOTOR SCHEMATIC DIAGRAMS<br>CONTROL BUILDING MOTOR SCHEMATIC DIAGRAMS<br>CONTROL BUILDING INSTRUMENTATION PLAN AND DETAILS<br>MAIN PLC CONTROL PANEL ARRANGEMENT<br>MAIN PLC CONTROL PANEL ARRANGEMENT<br>MAIN PLC CONTROL PANEL ANALOG INPUT WIRING DIAGRAM<br>MAIN PLC CONTROL PANEL ANALOG OUTPUT WIRING DIAGRAM<br>MAIN PLC CONTROL PANEL DIGITAL INPUT WIRING DIAGRAM<br>MAIN PLC CONTROL PANEL DIGITAL INPUT WIRING DIAGRAM<br>MAIN PLC CONTROL PANEL DIGITAL INPUT WIRING DIAGRAM<br>MAIN PLC CONTROL PANEL DIGITAL OUTPUT WIRING DIAGRAM<br>MAIN PLC CONTROL PANEL DIGITAL OUTPUT WIRING DIAGRAM<br>MAIN PLC CONTROL PANEL DIGITAL UNPUT WIRING DIAGRAM<br>MAIN PLC CONTROL PANEL DIGITAL WIRING DIAGRAM<br>MAIN PLC CONTROL PANEL MENT TRACING PLAN, SECTION & DETAILS<br>INJECTION WELLS TYPICAL ELECTRICAL WIRING DIAGRAM<br>TYPICAL INJECTION WELL REMOTE I/O PANEL ARRANGEMENT<br>INJECTION WELL WELL REMOTE I/O PANEL ARRANGEMENT                                                                      |
| MP-12<br>MP-13<br>MP-14<br>ELECTRICAL /<br>E-01<br>E-02<br>E-03<br>E-04<br>E-05<br>E-06<br>E-07 SHT. 1<br>E-07 SHT. 1<br>E-07 SHT. 2<br>E-08<br>E-09<br>E-10<br>E-11 SHT. 2<br>E-11 SHT. 1<br>E-11 SHT. 3<br>E-11 SHT. 3<br>E-11 SHT. 4<br>E-11 SHT. 4<br>E-11 SHT. 5<br>E-11 SHT. 6<br>E-12<br>E-13<br>E-14<br>E-15<br>E-16 SHT. 1<br>E-16 SHT. 1                                                                                                                                                                                                            | 1<br>1<br>1<br>1<br>1<br>1<br>1<br>1<br>1<br>1<br>1<br>1<br>1<br>1<br>1<br>1<br>1<br>1<br>1    | 08/29/12<br>08/29/12<br>ENTATION (NO<br>08/29/12<br>08/29/12<br>08/29/12<br>08/29/12<br>08/29/12<br>08/29/12<br>08/29/12<br>08/29/12<br>08/29/12<br>08/29/12<br>08/29/12<br>08/29/12<br>08/29/12<br>08/29/12<br>08/29/12<br>08/29/12<br>08/29/12<br>08/29/12<br>08/29/12<br>08/29/12<br>08/29/12<br>08/29/12<br>08/29/12<br>08/29/12<br>08/29/12<br>08/29/12<br>08/29/12<br>08/29/12                                                                                                                                                                                 | LINE LIST<br>INJECTION WELLS IW-21A - PLAN AND SECTIONS<br>INJECTION WELLS IW-21 - PLAN AND SECTIONS<br>T INCLUDED - TO BE PROVIDED AT LATER DATE)<br>ELECTRICAL/INSTRUMENTATION SITE PLAN<br>CONTROL BUILDING SINGLE LINE DIAGRAM<br>CONTROL BUILDING - GROUNDING PLAN AND DETAILS<br>CONTROL BUILDING - LIGHTING PLAN AND DETAILS<br>CONTROL BUILDING - LIGHTING PLAN AND DETAILS<br>CONTROL BUILDING - PANELBOARD SCHEDULES<br>CONTROL BUILDING POWER PLAN<br>CONTROL BUILDING MOTOR SCHEMATIC DIAGRAMS<br>CONTROL BUILDING MOTOR SCHEMATIC DIAGRAMS<br>CONTROL BUILDING MOTOR SCHEMATIC DIAGRAMS<br>CONTROL SYSTEM NETWORK ARCHITECTURE<br>CONTROL SUSTEM NETWORK ARCHITECTURE<br>CONTROL BUILDING INSTRUMENTATION PLAN AND DETAILS<br>MAIN PLC CONTROL PANEL ARRANGEMENT<br>MAIN PLC CONTROL PANEL WIRING DIAGRAM<br>MAIN PLC CONTROL PANEL ANALOG INPUT WIRING DIAGRAM<br>MAIN PLC CONTROL PANEL DIGITAL WIRING DIAGRAM<br>MAIN PLC CONTROL PANEL REMOTE I/O PANEL ARRANGEMENT<br>INJECTION WELLS TYPICAL ELECTRICAL WIRING DIAGRAM<br>TYPICAL INJECTION WELL REMOTE I/O PANEL WIRING DIAGRAM<br>INJECTION WELL W-1 REMOTE I/O PANEL WIRING DIAGRAM                                                   |
| MP-12<br>MP-13<br>MP-14<br>ELECTRICAL /<br>E-01<br>E-02<br>E-03<br>E-04<br>E-05<br>E-06<br>E-07 SHT. 1<br>E-07 SHT. 1<br>E-07 SHT. 2<br>E-08<br>E-09<br>E-10<br>E-11 SHT. 2<br>E-11 SHT. 1<br>E-11 SHT. 3<br>E-11 SHT. 3<br>E-11 SHT. 3<br>E-11 SHT. 4<br>E-11 SHT. 5<br>E-11 SHT. 6<br>E-12<br>E-13<br>E-14<br>E-15<br>E-16 SHT. 1<br>E-16 SHT. 2<br>E-16 SHT. 3                                                                                                                                                                                             | 1<br>1<br>1<br>1<br>1<br>1<br>1<br>1<br>1<br>1<br>1<br>1<br>1<br>1<br>1<br>1<br>1<br>1<br>1    | 08/29/12<br>08/29/12<br>ENTATION (NO<br>08/29/12<br>08/29/12<br>08/29/12<br>08/29/12<br>08/29/12<br>08/29/12<br>08/29/12<br>08/29/12<br>08/29/12<br>08/29/12<br>08/29/12<br>08/29/12<br>08/29/12<br>08/29/12<br>08/29/12<br>08/29/12<br>08/29/12<br>08/29/12<br>08/29/12<br>08/29/12<br>08/29/12<br>08/29/12<br>08/29/12<br>08/29/12<br>08/29/12<br>08/29/12<br>08/29/12<br>08/29/12<br>08/29/12<br>08/29/12<br>08/29/12                                                                                                                                             | LINE LIST<br>INJECTION WELLS IW-21A - PLAN AND SECTIONS<br>INJECTION WELLS IW-21 - PLAN AND SECTIONS<br>TINCLUDED - TO BE PROVIDED AT LATER DATE)<br>ELECTRICAL/INSTRUMENTATION SITE PLAN<br>CONTROL BUILDING SINGLE LINE DIAGRAM<br>CONTROL BUILDING - GROUNDING PLAN AND DETAILS<br>CONTROL BUILDING - LIGHTING PLAN AND DETAILS<br>CONTROL BUILDING - PANELBOARD SCHEDULES<br>CONTROL BUILDING POWER PLAN<br>CONTROL BUILDING MOTOR SCHEMATIC DIAGRAMS<br>CONTROL BUILDING MOTOR SCHEMATIC DIAGRAMS<br>CONTROL BUILDING MOTOR SCHEMATIC DIAGRAMS<br>CONTROL BUILDING INSTRUMENTATION PLAN AND DETAILS<br>MAIN PLC CONTROL PANEL ARRANGEMENT<br>MAIN PLC CONTROL PANEL ARRANGEMENT<br>MAIN PLC CONTROL PANEL WIRING DIAGRAM<br>MAIN PLC CONTROL PANEL MIRING DIAGRAM<br>MAIN PLC CONTROL PANEL DIGITAL INPUT WIRING DIAGRAM<br>MAIN PLC CONTROL PANEL DIGITAL OUTPUT WIRING DIAGRAM<br>MAIN PLC CONTROL PANEL DIGITAL OUTPUT WIRING DIAGRAM<br>MAIN PLC CONTROL PANEL DIGITAL INPUT WIRING DIAGRAM<br>MAIN PLC CONTROL PANEL DIGITAL OUTPUT WIRING DIAGRAM<br>MAIN PLC CONTROL PANEL DIGITAL WIRING DIAGRAM<br>MAIN PLC CONTROL PANEL MENTE I/O PANEL ARRANGEMENT<br>INJECTION WELLS TYPICAL ELECTRICAL WIRING DIAGRAM<br>TYPICAL INJECTION WELL REMOTE I/O PANEL WIRING DIAGRAM<br>INJECTION WELL W-1 REMOTE I/O PANEL WIRING DIAGRAM<br>INJECTION WELL W-1 REMOTE I/O PANEL WIRING DIAGRAM<br>INJECTION WELL W-3 REMOTE I/O PANEL WIRING DIAGRAM                                                                                                                    |
| MP-12<br>MP-13<br>MP-14<br>ELECTRICAL /<br>E-01<br>E-02<br>E-03<br>E-04<br>E-05<br>E-06<br>E-07 SHT. 1<br>E-07 SHT. 1<br>E-07 SHT. 2<br>E-08<br>E-09<br>E-10<br>E-11 SHT. 2<br>E-11 SHT. 2<br>E-11 SHT. 3<br>E-11 SHT. 3<br>E-11 SHT. 3<br>E-11 SHT. 4<br>E-11 SHT. 5<br>E-11 SHT. 6<br>E-12<br>E-13<br>E-14<br>E-15<br>E-16 SHT. 1<br>E-16 SHT. 3<br>E-16 SHT. 3<br>E-16 SHT. 3                                                                                                                                                                              | 1<br>1<br>1<br>1<br>1<br>1<br>1<br>1<br>1<br>1<br>1<br>1<br>1<br>1<br>1<br>1<br>1<br>1<br>1    | 08/29/12<br>08/29/12<br>ENTATION (NO<br>08/29/12<br>08/29/12<br>08/29/12<br>08/29/12<br>08/29/12<br>08/29/12<br>08/29/12<br>08/29/12<br>08/29/12<br>08/29/12<br>08/29/12<br>08/29/12<br>08/29/12<br>08/29/12<br>08/29/12<br>08/29/12<br>08/29/12<br>08/29/12<br>08/29/12<br>08/29/12<br>08/29/12<br>08/29/12<br>08/29/12<br>08/29/12<br>08/29/12<br>08/29/12<br>08/29/12<br>08/29/12<br>08/29/12<br>08/29/12<br>08/29/12<br>08/29/12                                                                                                                                 | LINE LIST<br>INJECTION WELLS IW-21A - PLAN AND SECTIONS<br>INJECTION WELLS IW-21 - PLAN AND SECTIONS<br>TINCLUDED - TO BE PROVIDED AT LATER DATE)<br>ELECTRICAL/INSTRUMENTATION SITE PLAN<br>CONTROL BUILDING SINGLE LINE DIAGRAM<br>CONTROL BUILDING - GROUNDING PLAN AND DETAILS<br>CONTROL BUILDING - LIGHTING PLAN AND DETAILS<br>CONTROL BUILDING - PANELBOARD SCHEDULES<br>CONTROL BUILDING POWER PLAN<br>CONTROL BUILDING MOTOR SCHEMATIC DIAGRAMS<br>CONTROL BUILDING MOTOR SCHEMATIC DIAGRAMS<br>CONTROL BUILDING MOTOR SCHEMATIC DIAGRAMS<br>CONTROL BUILDING INSTRUMENTATION PLAN AND DETAILS<br>MAIN PLC CONTROL PANEL ARRANGEMENT<br>MAIN PLC CONTROL PANEL ARRANGEMENT<br>MAIN PLC CONTROL PANEL WIRING DIAGRAM<br>MAIN PLC CONTROL PANEL MIRING DIAGRAM<br>MAIN PLC CONTROL PANEL DIGITAL INPUT WIRING DIAGRAM<br>MAIN PLC CONTROL PANEL DIGITAL OUTPUT WIRING DIAGRAM<br>MAIN PLC CONTROL PANEL DIGITAL INPUT WIRING DIAGRAM<br>MAIN PLC CONTROL PANEL DIGITAL OUTPUT WIRING DIAGRAM<br>MAIN PLC CONTROL PANEL DIGITAL WIRING DIAGRAM<br>MAIN PLC CONTROL PANEL MEMOTE I/O PANEL ARRANGEMENT<br>INJECTION WELLS TYPICAL ELECTRICAL WIRING DIAGRAM<br>TYPICAL INJECTION WELL REMOTE I/O PANEL WIRING DIAGRAM<br>INJECTION WELL W-1 REMOTE I/O PANEL WIRING DIAGRAM       |
| MP-12<br>MP-13<br>MP-14<br>ELECTRICAL /<br>E-01<br>E-02<br>E-03<br>E-04<br>E-05<br>E-06<br>E-07 SHT. 1<br>E-07 SHT. 1<br>E-07 SHT. 2<br>E-08<br>E-09<br>E-10<br>E-11 SHT. 2<br>E-11 SHT. 2<br>E-11 SHT. 3<br>E-11 SHT. 3<br>E-11 SHT. 3<br>E-11 SHT. 4<br>E-11 SHT. 5<br>E-11 SHT. 6<br>E-12<br>E-13<br>E-14 SHT. 6<br>E-12<br>E-13<br>E-14 SHT. 1<br>E-16 SHT. 1<br>E-16 SHT. 3<br>E-16 SHT. 4<br>E-16 SHT. 4<br>E-16 SHT. 4<br>E-16 SHT. 5                                                                                                                  | 1<br>1<br>1<br>1<br>1<br>1<br>1<br>1<br>1<br>1<br>1<br>1<br>1<br>1<br>1<br>1<br>1<br>1<br>1    | 08/29/12<br>08/29/12<br>08/29/12<br>08/29/12<br>08/29/12<br>08/29/12<br>08/29/12<br>08/29/12<br>08/29/12<br>08/29/12<br>08/29/12<br>08/29/12<br>08/29/12<br>08/29/12<br>08/29/12<br>08/29/12<br>08/29/12<br>08/29/12<br>08/29/12<br>08/29/12<br>08/29/12<br>08/29/12<br>08/29/12<br>08/29/12<br>08/29/12<br>08/29/12<br>08/29/12<br>08/29/12<br>08/29/12<br>08/29/12<br>08/29/12<br>08/29/12<br>08/29/12<br>08/29/12<br>08/29/12<br>08/29/12<br>08/29/12                                                                                                             | LINE LIST<br>INJECTION WELLS IW-21A - PLAN AND SECTIONS<br>INJECTION WELLS IW-21 - PLAN AND SECTIONS<br>INJECTION WELLS IW-21 - PLAN AND SECTIONS<br>TINCLUDED - TO BE PROVIDED AT LATER DATE)<br>ELECTRICAL/INSTRUMENTATION SITE PLAN<br>CONTROL BUILDING SINGLE LINE DIAGRAM<br>CONTROL BUILDING - GROUNDING PLAN AND DETAILS<br>CONTROL BUILDING - LIGHTING PLAN AND DETAILS<br>CONTROL BUILDING - LIGHTING PLAN AND DETAILS<br>CONTROL BUILDING - PANELBOARD SCHEDULES<br>CONTROL BUILDING POWER PLAN<br>CONTROL BUILDING MOTOR SCHEMATIC DIAGRAMS<br>CONTROL BUILDING MOTOR SCHEMATIC DIAGRAMS<br>CONTROL SYSTEM NETWORK ARCHITECTURE<br>CONTROL SYSTEM NETWORK ARCHITECTURE<br>CONTROL BUILDING INSTRUMENTATION PLAN AND DETAILS<br>MAIN PLC CONTROL PANEL ARRANGEMENT<br>MAIN PLC CONTROL PANEL ANALOG OUTPUT WIRING DIAGRAM<br>MAIN PLC CONTROL PANEL ANALOG OUTPUT WIRING DIAGRAM<br>MAIN PLC CONTROL PANEL DIGITAL INPUT WIRING DIAGRAM<br>MAIN PLC CONTROL PANEL DIGITAL INPUT WIRING DIAGRAM<br>MAIN PLC CONTROL PANEL DIGITAL INPUT WIRING DIAGRAM<br>MAIN PLC CONTROL PANEL DIGITAL OUTPUT WIRING DIAGRAM<br>INJECTION WELLS TYPICAL ELECTRICAL WIRING DIAGRAM<br>TYPICAL INJECTION WELL REMOTE I/O PANEL ARRANGEMENT<br>INJECTION WELLS TYPICAL ELECTRICAL WIRING DIAGRAM<br>INJECTION WELL IW-1 REMOTE I/O PANEL WIRING DIAGRAM<br>INJECTION WELL IW-2 REMOTE I/O PANEL WIRING DIAGRAM<br>INJECTION WELL IW-3 REMOTE I/O PANEL WIRING DIAGRAM<br>INJECTION WELL IW-3 REMOTE I/O PANEL WIRING DIAGRAM<br>INJECTION WELL IW-4 REMOTE I/O PANEL WIRING DIAGRAM<br>INJECTION WELL IW-5 REMOTE I/O PANEL WIRING DIAGRAM                                                                                                                                                                 |
| MP-12<br>MP-13<br>MP-14<br>ELECTRICAL /<br>E-01<br>E-02<br>E-03<br>E-04<br>E-05<br>E-06<br>E-07 SHT. 1<br>E-07 SHT. 1<br>E-07 SHT. 2<br>E-08<br>E-09<br>E-10<br>E-11 SHT. 2<br>E-11 SHT. 2<br>E-11 SHT. 3<br>E-11 SHT. 3<br>E-11 SHT. 4<br>E-11 SHT. 5<br>E-11 SHT. 5<br>E-11 SHT. 6<br>E-12<br>E-13<br>E-14<br>E-15<br>E-16 SHT. 1<br>E-16 SHT. 3<br>E-16 SHT. 4<br>E-16 SHT. 5<br>E-16 SHT. 5<br>E-16 SHT. 5<br>E-16 SHT. 5<br>E-16 SHT. 5                                                                                                                  | 1<br>1<br>1<br>1<br>1<br>1<br>1<br>1<br>1<br>1<br>1<br>1<br>1<br>1<br>1<br>1<br>1<br>1<br>1    | 08/29/12<br>08/29/12<br>08/29/12<br>08/29/12<br>08/29/12<br>08/29/12<br>08/29/12<br>08/29/12<br>08/29/12<br>08/29/12<br>08/29/12<br>08/29/12<br>08/29/12<br>08/29/12<br>08/29/12<br>08/29/12<br>08/29/12<br>08/29/12<br>08/29/12<br>08/29/12<br>08/29/12<br>08/29/12<br>08/29/12<br>08/29/12<br>08/29/12<br>08/29/12<br>08/29/12<br>08/29/12<br>08/29/12<br>08/29/12<br>08/29/12<br>08/29/12<br>08/29/12<br>08/29/12<br>08/29/12<br>08/29/12<br>08/29/12<br>08/29/12<br>08/29/12                                                                                     | LINE LIST<br>INJECTION WELLS IW-21A - PLAN AND SECTIONS<br>INJECTION WELLS IW-21 - PLAN AND SECTIONS<br>INJECTION WELLS IW-21 - PLAN AND SECTIONS<br>TINCLUDED - TO BE PROVIDED AT LATER DATE)<br>ELECTRICAL/INSTRUMENTATION SITE PLAN<br>CONTROL BUILDING SINGLE LINE DIAGRAM<br>CONTROL BUILDING - GROUNDING PLAN AND DETAILS<br>CONTROL BUILDING - LIGHTING PLAN AND DETAILS<br>CONTROL BUILDING - LIGHTING PLAN AND DETAILS<br>CONTROL BUILDING - PANELBOARD SCHEDULES<br>CONTROL BUILDING POWER PLAN<br>CONTROL BUILDING MOTOR SCHEMATIC DIAGRAMS<br>CONTROL BUILDING MOTOR SCHEMATIC DIAGRAMS<br>CONTROL BUILDING MOTOR SCHEMATIC DIAGRAMS<br>CONTROL BUILDING INSTRUMENTATION PLAN AND DETAILS<br>MAIN PLC CONTROL PANEL ARRANGEMENT<br>MAIN PLC CONTROL PANEL ARRANGEMENT<br>MAIN PLC CONTROL PANEL ANALOG UNPUT WIRING DIAGRAM<br>MAIN PLC CONTROL PANEL ANALOG OUTPUT WIRING DIAGRAM<br>MAIN PLC CONTROL PANEL DIGITAL INPUT WIRING DIAGRAM<br>MAIN PLC CONTROL PANEL DIGITAL INPUT WIRING DIAGRAM<br>MAIN PLC CONTROL PANEL DIGITAL INPUT WIRING DIAGRAM<br>MAIN PLC CONTROL PANEL DIGITAL OUTPUT WIRING DIAGRAM<br>MAIN PLC CONTROL PANEL DIGITAL UNPUT WIRING DIAGRAM<br>MAIN PLC CONTROL PANEL DIGITAL OUTPUT WIRING DIAGRAM<br>MAIN PLC CONTROL PANEL DIGITAL OUTPUT WIRING DIAGRAM<br>INJECTION WELLS TYPICAL ELECTRICAL WIRING DIAGRAM<br>TYPICAL INJECTION WELL REMOTE I/O PANEL ARRANGEMENT<br>INJECTION WELLS TYPICAL ELECTRICAL WIRING DIAGRAM<br>INJECTION WELL IW-1 REMOTE I/O PANEL WIRING DIAGRAM<br>INJECTION WELL IW-2 REMOTE I/O PANEL WIRING DIAGRAM<br>INJECTION WELL IW-3 REMOTE I/O PANEL WIRING DIAGRAM<br>INJECTION WELL IW-3 REMOTE I/O PANEL WIRING DIAGRAM<br>INJECTION WELL IW-4 REMOTE I/O PANEL WIRING DIAGRAM<br>INJECTION WELL IW-6 REMOTE I/O PANEL WIRING DIAGRAM                                                                                                      |
| MP-12<br>MP-13<br>MP-14<br>ELECTRICAL /<br>E-01<br>E-02<br>E-03<br>E-04<br>E-05<br>E-06<br>E-07 SHT. 1<br>E-07 SHT. 1<br>E-07 SHT. 2<br>E-08<br>E-09<br>E-10<br>E-11 SHT. 2<br>E-11 SHT. 2<br>E-11 SHT. 3<br>E-11 SHT. 3<br>E-11 SHT. 4<br>E-11 SHT. 5<br>E-11 SHT. 6<br>E-12<br>E-13<br>E-14 SHT. 6<br>E-12<br>E-15<br>E-16 SHT. 1<br>E-16 SHT. 2<br>E-16 SHT. 4<br>E-16 SHT. 5<br>E-16 SHT. 5<br>E-16 SHT. 7                                                                                                                                                | 1<br>1<br>1<br>1<br>1<br>1<br>1<br>1<br>1<br>1<br>1<br>1<br>1<br>1<br>1<br>1<br>1<br>1<br>1    | 08/29/12<br>08/29/12<br>08/29/12<br>08/29/12<br>08/29/12<br>08/29/12<br>08/29/12<br>08/29/12<br>08/29/12<br>08/29/12<br>08/29/12<br>08/29/12<br>08/29/12<br>08/29/12<br>08/29/12<br>08/29/12<br>08/29/12<br>08/29/12<br>08/29/12<br>08/29/12<br>08/29/12<br>08/29/12<br>08/29/12<br>08/29/12<br>08/29/12<br>08/29/12<br>08/29/12<br>08/29/12<br>08/29/12<br>08/29/12<br>08/29/12<br>08/29/12<br>08/29/12<br>08/29/12<br>08/29/12<br>08/29/12<br>08/29/12<br>08/29/12<br>08/29/12<br>08/29/12<br>08/29/12                                                             | LINE LIST<br>INJECTION WELLS IW-21A - PLAN AND SECTIONS<br>INJECTION WELLS IW-21 - PLAN AND SECTIONS<br>INJECTION WELLS IW-21 - PLAN AND SECTIONS<br>T INCLUDED - TO BE PROVIDED AT LATER DATE)<br>ELECTRICAL/INSTRUMENTATION SITE PLAN<br>CONTROL BUILDING SINGLE LINE DIAGRAM<br>CONTROL BUILDING - GROUNDING PLAN AND DETAILS<br>CONTROL BUILDING - LIGHTING PLAN AND DETAILS<br>CONTROL BUILDING - LIGHTING PLAN AND DETAILS<br>CONTROL BUILDING - PANELBOARD SCHEDULES<br>CONTROL BUILDING POWER PLAN<br>CONTROL BUILDING MOTOR SCHEMATIC DIAGRAMS<br>CONTROL BUILDING MOTOR SCHEMATIC DIAGRAMS<br>CONTROL BUILDING MOTOR SCHEMATIC DIAGRAMS<br>CONTROL BUILDING INSTRUMENTATION PLAN AND DETAILS<br>MAIN PLC CONTROL PANEL ARRANGEMENT<br>MAIN PLC CONTROL PANEL ARRANGEMENT<br>MAIN PLC CONTROL PANEL ANALOG INPUT WIRING DIAGRAM<br>MAIN PLC CONTROL PANEL ANALOG OUTPUT WIRING DIAGRAM<br>MAIN PLC CONTROL PANEL DIGITAL INPUT WIRING DIAGRAM<br>MAIN PLC CONTROL PANEL DIGITAL INPUT WIRING DIAGRAM<br>MAIN PLC CONTROL PANEL DIGITAL OUTPUT WIRING DIAGRAM<br>INJECTION WELLS TYPICAL ELECTRICAL WIRING DIAGRAM<br>TYPICAL INJECTION WELL REMOTE I/O PANEL ARRANGEMENT<br>INJECTION WELLS TYPICAL ELECTRICAL WIRING DIAGRAM<br>INJECTION WELL IW-1 REMOTE I/O PANEL WIRING DIAGRAM<br>INJECTION WELL IW-1 REMOTE I/O PANEL WIRING DIAGRAM<br>INJECTION WELL IW-3 REMOTE I/O PANEL WIRING DIAGRAM<br>INJECTION WELL IW-6 REMOTE I/O PANEL WIRING DIAGRAM<br>INJECTION WELL IW-6 REMOTE I/O PANEL WIRING DIAGRAM<br>INJECTION WELL IW-7 REMOTE I/O PANEL WIRING DIAGRAM<br>INJECTION WELL IW-6 REMOTE I/O PANEL WIRING DIAGRAM<br>INJECTION WELL IW-6 REMOTE I/O PANEL WIRING DIAGRAM                                                                                                        |
| MP-12<br>MP-13<br>MP-14<br>ELECTRICAL /<br>E-01<br>E-02<br>E-03<br>E-04<br>E-05<br>E-06<br>E-07 SHT. 1<br>E-07 SHT. 1<br>E-07 SHT. 2<br>E-08<br>E-09<br>E-10<br>E-11 SHT. 2<br>E-11 SHT. 2<br>E-11 SHT. 3<br>E-11 SHT. 3<br>E-11 SHT. 3<br>E-11 SHT. 4<br>E-11 SHT. 5<br>E-11 SHT. 6<br>E-12<br>E-13<br>E-14 SHT. 6<br>E-12<br>E-13<br>E-14 SHT. 1<br>E-16 SHT. 1<br>E-16 SHT. 3<br>E-16 SHT. 4<br>E-16 SHT. 4<br>E-16 SHT. 7<br>E-16 SHT. 7<br>E-16 SHT. 7<br>E-16 SHT. 7<br>E-16 SHT. 7<br>E-16 SHT. 7                                                      | 1<br>1<br>1<br>1<br>1<br>1<br>1<br>1<br>1<br>1<br>1<br>1<br>1<br>1<br>1<br>1<br>1<br>1<br>1    | 08/29/12<br>08/29/12<br>08/29/12<br>08/29/12<br>08/29/12<br>08/29/12<br>08/29/12<br>08/29/12<br>08/29/12<br>08/29/12<br>08/29/12<br>08/29/12<br>08/29/12<br>08/29/12<br>08/29/12<br>08/29/12<br>08/29/12<br>08/29/12<br>08/29/12<br>08/29/12<br>08/29/12<br>08/29/12<br>08/29/12<br>08/29/12<br>08/29/12<br>08/29/12<br>08/29/12<br>08/29/12<br>08/29/12<br>08/29/12<br>08/29/12<br>08/29/12<br>08/29/12<br>08/29/12<br>08/29/12<br>08/29/12<br>08/29/12<br>08/29/12<br>08/29/12<br>08/29/12<br>08/29/12<br>08/29/12                                                 | LINE LIST<br>INJECTION WELLS IW-21A - PLAN AND SECTIONS<br>INJECTION WELLS IW-21 - PLAN AND SECTIONS<br>INTROL BUILDING SINGLE LINE DIAGRAM<br>CONTROL BUILDING SINGLE LINE DIAGRAM<br>CONTROL BUILDING - GROUNDING PLAN AND DETAILS<br>CONTROL BUILDING - LIGHTING PLAN AND DETAILS<br>CONTROL BUILDING - LIGHTING PLAN AND DETAILS<br>CONTROL BUILDING - PANELBOARD SCHEDULES<br>CONTROL BUILDING MOTOR SCHEMATIC DIAGRAMS<br>CONTROL BUILDING MOTOR SCHEMATIC DIAGRAMS<br>CONTROL BUILDING MOTOR SCHEMATIC DIAGRAMS<br>CONTROL BUILDING INSTRUMENTATION PLAN AND DETAILS<br>MAIN PLC CONTROL PANEL ARRANGEMENT<br>MAIN PLC CONTROL PANEL ARRANGEMENT<br>MAIN PLC CONTROL PANEL ANALOG INPUT WIRING DIAGRAM<br>MAIN PLC CONTROL PANEL ANALOG OUTPUT WIRING DIAGRAM<br>MAIN PLC CONTROL PANEL DIGITAL INPUT WIRING DIAGRAM<br>MAIN PLC CONTROL PANEL DIGITAL INPUT WIRING DIAGRAM<br>MAIN PLC CONTROL PANEL DIGITAL OUTPUT WIRING DIAGRAM<br>INJECTION WELLS PLAN, SECTION & DETAILS<br>INJECTION WELLS TYPICAL ELECTRICAL WIRING DIAGRAM<br>TYPICAL INJECTION WELL REMOTE I/O PANEL ARRANGEMENT<br>INJECTION WELL IW-1 REMOTE I/O PANEL WIRING DIAGRAM<br>INJECTION WELL IW-2 REMOTE I/O PANEL WIRING DIAGRAM<br>INJECTION WELL IW-3 REMOTE I/O PANEL WIRING DIAGRAM<br>INJECTION WELL IW-3 REMOTE I/O PANEL WIRING DIAGRAM<br>INJECTION WELL IW-4 REMOTE I/O PANEL WIRING DIAGRAM<br>INJECTION WELL IW-5 REMOTE I/O PANEL WIRING DIAGRAM<br>INJECTION WELL IW-6 REMOTE I/O PANEL WIRING DIAGRAM<br>INJECTION WELL IW-7 REMOTE I/O PANEL WIRING DIAGRAM                                                                                                        |
| MP-12<br>MP-13<br>MP-14<br>ELECTRICAL /<br>E-01<br>E-02<br>E-03<br>E-04<br>E-05<br>E-06<br>E-07 SHT. 1<br>E-07 SHT. 1<br>E-07 SHT. 2<br>E-08<br>E-09<br>E-10<br>E-11 SHT. 2<br>E-11 SHT. 3<br>E-11 SHT. 3<br>E-11 SHT. 3<br>E-11 SHT. 4<br>E-11 SHT. 5<br>E-11 SHT. 5<br>E-11 SHT. 6<br>E-12<br>E-13<br>E-14 SHT. 6<br>E-12<br>E-13<br>E-14 SHT. 1<br>E-16 SHT. 1<br>E-16 SHT. 1<br>E-16 SHT. 4<br>E-16 SHT. 5<br>E-16 SHT. 7<br>E-16 SHT. 15<br>E-16 SHT. 15 | 1<br>1<br>1<br>1<br>1<br>1<br>1<br>1<br>1<br>1<br>1<br>1<br>1<br>1<br>1<br>1<br>1<br>1<br>1    | 08/29/12<br>08/29/12<br>08/29/12<br>08/29/12<br>08/29/12<br>08/29/12<br>08/29/12<br>08/29/12<br>08/29/12<br>08/29/12<br>08/29/12<br>08/29/12<br>08/29/12<br>08/29/12<br>08/29/12<br>08/29/12<br>08/29/12<br>08/29/12<br>08/29/12<br>08/29/12<br>08/29/12<br>08/29/12<br>08/29/12<br>08/29/12<br>08/29/12<br>08/29/12<br>08/29/12<br>08/29/12<br>08/29/12<br>08/29/12<br>08/29/12<br>08/29/12<br>08/29/12<br>08/29/12<br>08/29/12<br>08/29/12<br>08/29/12<br>08/29/12<br>08/29/12<br>08/29/12<br>08/29/12<br>08/29/12<br>08/29/12<br>08/29/12                         | LINE LIST<br>INJECTION WELLS IW-21A - PLAN AND SECTIONS<br>INJECTION WELLS IW-21 - PLAN AND SECTIONS<br>INJECTION WELLS IW-21 - PLAN AND SECTIONS<br>INCLUDED - TO BE PROVIDED AT LATER DATE)<br>ELECTRICAL/INSTRUMENTATION SITE PLAN<br>CONTROL BUILDING SINGLE LINE DIAGRAM<br>CONTROL BUILDING - GROUNDING PLAN AND DETAILS<br>CONTROL BUILDING - LIGHTING PLAN AND DETAILS<br>CONTROL BUILDING - DANELBOARD SCHEDULES<br>CONTROL BUILDING POWER PLAN<br>CONTROL BUILDING MOTOR SCHEMATIC DIAGRAMS<br>CONTROL BUILDING MOTOR SCHEMATIC DIAGRAMS<br>CONTROL BUILDING INSTRUMENTATION PLAN AND DETAILS<br>MAIN PLC CONTROL PANEL ARRANGEMENT<br>MAIN PLC CONTROL PANEL ARRANGEMENT<br>MAIN PLC CONTROL PANEL ANALOG INPUT WIRING DIAGRAM<br>MAIN PLC CONTROL PANEL ANALOG OUTPUT WIRING DIAGRAM<br>MAIN PLC CONTROL PANEL DIGITAL INPUT WIRING DIAGRAM<br>MAIN PLC CONTROL PANEL DIGITAL INPUT WIRING DIAGRAM<br>MAIN PLC CONTROL PANEL DIGITAL INPUT WIRING DIAGRAM<br>MAIN PLC CONTROL PANEL DIGITAL OUTPUT WIRING DIAGRAM<br>MAIN PLC CONTROL PANEL DIGITAL WIRING DIAGRAM<br>MAIN PLC CONTROL PANEL DIGITAL OUTPUT WIRING DIAGRAM<br>MAIN PLC CONTROL PANEL DIGITAL WIRING DIAGRAM<br>MAIN PLC CONTROL PANEL WIRING DIAGRAM<br>INJECTION WELLS HEAT TRACING PLAN, SECTION & DETAILS<br>INJECTION WELLS HEAT TRACING PLAN, SECTION & DETAILS<br>INJECTION WELL W-13 REMOTE I/O PANEL WIRING DIAGRAM<br>INJECTION WELL W-13 REMOTE I/O PANEL WIRING DIAGRAM<br>INJECTION WELL IW-3 REMOTE I/O PANEL WIRING DIAGRAM<br>INJECTION WELL IW-3 REMOTE I/O PANEL WIRING DIAGRAM<br>INJECTION WELL IW-15 REMOTE I/O PANEL WIRING DIAGRAM<br>INJECTION WELL IW-16 REMOTE I/O PANEL WIRING DIAGRAM<br>INJECTION WELL IW-16 REMOTE I/O PAN |
| MP-12<br>MP-13<br>MP-14<br>ELECTRICAL /<br>E-01<br>E-02<br>E-03<br>E-04<br>E-05<br>E-06<br>E-07 SHT. 1<br>E-07 SHT. 1<br>E-07 SHT. 2<br>E-08<br>E-09<br>E-10<br>E-11 SHT. 1<br>E-11 SHT. 2<br>E-11 SHT. 3<br>E-11 SHT. 3<br>E-11 SHT. 3<br>E-11 SHT. 4<br>E-11 SHT. 5<br>E-11 SHT. 6<br>E-12<br>E-13<br>E-14<br>E-15<br>E-16 SHT. 1<br>E-16 SHT. 1<br>E-16 SHT. 3<br>E-16 SHT. 4<br>E-16 SHT. 5<br>E-16 SHT. 5<br>E-16 SHT. 5<br>E-16 SHT. 15<br>E-16 SHT. 15<br>E-16 SHT. 15<br>E-16 SHT. 15<br>E-16 SHT. 16<br>E-16 SHT. 17                                 | 1<br>1<br>1<br>1<br>1<br>1<br>1<br>1<br>1<br>1<br>1<br>1<br>1<br>1<br>1<br>1<br>1<br>1<br>1    | 08/29/12<br>08/29/12<br>08/29/12<br>08/29/12<br>08/29/12<br>08/29/12<br>08/29/12<br>08/29/12<br>08/29/12<br>08/29/12<br>08/29/12<br>08/29/12<br>08/29/12<br>08/29/12<br>08/29/12<br>08/29/12<br>08/29/12<br>08/29/12<br>08/29/12<br>08/29/12<br>08/29/12<br>08/29/12<br>08/29/12<br>08/29/12<br>08/29/12<br>08/29/12<br>08/29/12<br>08/29/12<br>08/29/12<br>08/29/12<br>08/29/12<br>08/29/12<br>08/29/12<br>08/29/12<br>08/29/12<br>08/29/12<br>08/29/12<br>08/29/12<br>08/29/12<br>08/29/12<br>08/29/12<br>08/29/12<br>08/29/12<br>08/29/12<br>08/29/12<br>08/29/12 | LINE LIST<br>INJECTION WELLS IW-21A - PLAN AND SECTIONS<br>INJECTION WELLS IW-21 - PLAN AND SECTIONS<br>INJECTION WELLS IW-21 - PLAN AND SECTIONS<br>INJECTION WELLS IW-21 - PLAN AND SECTIONS<br>INCLUDED - TO BE PROVIDED AT LATER DATE)<br>ELECTRICAL/INSTRUMENTATION SITE PLAN<br>CONTROL BUILDING SINGLE LINE DIAGRAM<br>CONTROL BUILDING - GROUNDING PLAN AND DETAILS<br>CONTROL BUILDING - LIGHTING PLAN AND DETAILS<br>CONTROL BUILDING - PANELBOARD SCHEDULES<br>CONTROL BUILDING POWER PLAN<br>CONTROL BUILDING MOTOR SCHEMATIC DIAGRAMS<br>CONTROL BUILDING MOTOR SCHEMATIC DIAGRAMS<br>CONTROL BUILDING MOTOR SCHEMATIC DIAGRAMS<br>CONTROL BUILDING INSTRUMENTATION PLAN AND DETAILS<br>MAIN PLC CONTROL PANEL ARRANGEMENT<br>MAIN PLC CONTROL PANEL ARRANGEMENT<br>MAIN PLC CONTROL PANEL ANALOG INPUT WIRING DIAGRAM<br>MAIN PLC CONTROL PANEL ANALOG OUTPUT WIRING DIAGRAM<br>MAIN PLC CONTROL PANEL ANALOG OUTPUT WIRING DIAGRAM<br>MAIN PLC CONTROL PANEL DIGITAL INPUT WIRING DIAGRAM<br>MAIN PLC CONTROL PANEL DIGITAL INPUT WIRING DIAGRAM<br>MAIN PLC CONTROL PANEL DIGITAL INPUT WIRING DIAGRAM<br>MAIN PLC CONTROL PANEL DIGITAL OUTPUT WIRING DIAGRAM<br>MAIN PLC CONTROL PANEL DIGITAL OUTPUT WIRING DIAGRAM<br>MAIN PLC CONTROL PANEL DIGITAL INPUT WIRING DIAGRAM<br>INJECTION WELLS TYPICAL ELECTRICAL WIRING DIAGRAM<br>TYPICAL INJECTION WELL REMOTE I/O PANEL ARRANGEMENT<br>INJECTION WELLS TYPICAL ELECTRICAL WIRING DIAGRAM<br>INJECTION WELL IW-3 REMOTE I/O PANEL WIRING DIAGRAM<br>INJECTION WELL IW-4 REMOTE I/O PANEL WIRING DIAGRAM<br>INJECTION WELL IW-5 REMOTE I/O PANEL WIRING DIAGRAM<br>INJECTION WELL IW-16 REMOTE I/O PANEL WIRING DI    |
| MP-12<br>MP-13<br>MP-14<br>ELECTRICAL /<br>E-01<br>E-02<br>E-03<br>E-04<br>E-05<br>E-06<br>E-07 SHT. 1<br>E-07 SHT. 1<br>E-07 SHT. 2<br>E-08<br>E-09<br>E-10<br>E-11 SHT. 2<br>E-11 SHT. 2<br>E-11 SHT. 3<br>E-11 SHT. 3<br>E-11 SHT. 3<br>E-11 SHT. 4<br>E-11 SHT. 5<br>E-11 SHT. 6<br>E-12<br>E-13<br>E-14 SHT. 5<br>E-16 SHT. 1<br>E-16 SHT. 1<br>E-16 SHT. 3<br>E-16 SHT. 4<br>E-16 SHT. 5<br>E-16 SHT. 5<br>E-16 SHT. 7<br>E-16 SHT. 15<br>E-16 SHT. 15<br>E-16 SHT. 16<br>E-16 SHT. 17<br>E-16 SHT. 17<br>E-16 SHT. 17<br>E-16 SHT. 17<br>E-16 SHT. 18  | 1<br>1<br>1<br>1<br>1<br>1<br>1<br>1<br>1<br>1<br>1<br>1<br>1<br>1<br>1<br>1<br>1<br>1<br>1    | 08/29/12<br>08/29/12<br>08/29/12<br>08/29/12<br>08/29/12<br>08/29/12<br>08/29/12<br>08/29/12<br>08/29/12<br>08/29/12<br>08/29/12<br>08/29/12<br>08/29/12<br>08/29/12<br>08/29/12<br>08/29/12<br>08/29/12<br>08/29/12<br>08/29/12<br>08/29/12<br>08/29/12<br>08/29/12<br>08/29/12<br>08/29/12<br>08/29/12<br>08/29/12<br>08/29/12<br>08/29/12<br>08/29/12<br>08/29/12<br>08/29/12<br>08/29/12<br>08/29/12<br>08/29/12<br>08/29/12<br>08/29/12<br>08/29/12<br>08/29/12<br>08/29/12<br>08/29/12<br>08/29/12<br>08/29/12<br>08/29/12<br>08/29/12<br>08/29/12             | LINE LIST<br>INJECTION WELLS IW-21A - PLAN AND SECTIONS<br>INJECTION WELLS IW-21 - PLAN AND SECTIONS<br>INJECTION WELLS IW-21 - PLAN AND SECTIONS<br>INTOLE SECTION WELLS IW-21 - PLAN AND SECTIONS<br>INTOLE SECTION WELLS IW-21 - PLAN AND SECTIONS<br>ELECTRICAL/INSTRUMENTATION SITE PLAN<br>CONTROL BUILDING - GROUNDING PLAN AND DETAILS<br>CONTROL BUILDING - LIGHTING PLAN AND DETAILS<br>CONTROL BUILDING - LIGHTING PLAN AND DETAILS<br>CONTROL BUILDING - PANELBOARD SCHEDULES<br>CONTROL BUILDING POWER PLAN<br>CONTROL BUILDING MOTOR SCHEMATIC DIAGRAMS<br>CONTROL BUILDING INSTRUMENTATION PLAN AND DETAILS<br>MAIN PLC CONTROL PANEL ARRANGEMENT<br>MAIN PLC CONTROL PANEL ARRANGEMENT<br>MAIN PLC CONTROL PANEL ANALOG INPUT WIRING DIAGRAM<br>MAIN PLC CONTROL PANEL ANALOG OUTPUT WIRING DIAGRAM<br>MAIN PLC CONTROL PANEL DIGITAL INPUT WIRING DIAGRAM<br>MAIN PLC CONTROL PANEL DIGITAL INPUT WIRING DIAGRAM<br>MAIN PLC CONTROL PANEL DIGITAL OUTPUT WIRING DIAGRAM<br>INJECTION WELLS TYPICAL ELECTRICAL WIRING DIAGRAM<br>TYPICAL INJECTION WELL REMOTE I/O PANEL ARRANGEMENT<br>INJECTION WELLS TYPICAL ELECTRICAL WIRING DIAGRAM<br>INJECTION WELLI W-1 REMOTE I/O PANEL WIRING DIAGRAM<br>INJECTION WELLI W-2 REMOTE I/O PANEL WIRING DIAGRAM<br>INJECTION WELLI W-3 REMOTE I/O PANEL WIRING DIAGRAM<br>INJECTION WELLI W-4 REMOTE I/O PANEL WIRING DIAGRAM<br>INJECTION WELLI W-5 REMOTE I/O PANEL WIRING DIAGRAM<br>INJECTION WELLI W-16 REMOTE I/O PANEL WIRI    |
| MP-12<br>MP-13<br>MP-14<br>ELECTRICAL /<br>E-01<br>E-02<br>E-03<br>E-04<br>E-05<br>E-06<br>E-07 SHT. 1<br>E-07 SHT. 1<br>E-07 SHT. 2<br>E-08<br>E-09<br>E-10<br>E-11 SHT. 1<br>E-11 SHT. 2<br>E-11 SHT. 3<br>E-11 SHT. 3<br>E-11 SHT. 3<br>E-11 SHT. 4<br>E-11 SHT. 5<br>E-11 SHT. 6<br>E-12<br>E-13<br>E-14<br>E-15<br>E-16 SHT. 1<br>E-16 SHT. 1<br>E-16 SHT. 3<br>E-16 SHT. 4<br>E-16 SHT. 5<br>E-16 SHT. 5<br>E-16 SHT. 5<br>E-16 SHT. 15<br>E-16 SHT. 15<br>E-16 SHT. 15<br>E-16 SHT. 15<br>E-16 SHT. 16<br>E-16 SHT. 17                                 | 1<br>1<br>1<br>1<br>1<br>1<br>1<br>1<br>1<br>1<br>1<br>1<br>1<br>1<br>1<br>1<br>1<br>1<br>1    | 08/29/12<br>08/29/12<br>08/29/12<br>08/29/12<br>08/29/12<br>08/29/12<br>08/29/12<br>08/29/12<br>08/29/12<br>08/29/12<br>08/29/12<br>08/29/12<br>08/29/12<br>08/29/12<br>08/29/12<br>08/29/12<br>08/29/12<br>08/29/12<br>08/29/12<br>08/29/12<br>08/29/12<br>08/29/12<br>08/29/12<br>08/29/12<br>08/29/12<br>08/29/12<br>08/29/12<br>08/29/12<br>08/29/12<br>08/29/12<br>08/29/12<br>08/29/12<br>08/29/12<br>08/29/12<br>08/29/12<br>08/29/12<br>08/29/12<br>08/29/12<br>08/29/12<br>08/29/12<br>08/29/12<br>08/29/12<br>08/29/12<br>08/29/12<br>08/29/12<br>08/29/12 | LINE LIST<br>INJECTION WELLS IW-21A - PLAN AND SECTIONS<br>INJECTION WELLS IW-21 - PLAN AND SECTIONS<br>INJECTION WELLS IW-21 - PLAN AND SECTIONS<br>INJECTION WELLS IW-21 - PLAN AND SECTIONS<br>INCLUDED - TO BE PROVIDED AT LATER DATE)<br>ELECTRICAL/INSTRUMENTATION SITE PLAN<br>CONTROL BUILDING SINGLE LINE DIAGRAM<br>CONTROL BUILDING - GROUNDING PLAN AND DETAILS<br>CONTROL BUILDING - LIGHTING PLAN AND DETAILS<br>CONTROL BUILDING - PANELBOARD SCHEDULES<br>CONTROL BUILDING POWER PLAN<br>CONTROL BUILDING MOTOR SCHEMATIC DIAGRAMS<br>CONTROL BUILDING MOTOR SCHEMATIC DIAGRAMS<br>CONTROL BUILDING MOTOR SCHEMATIC DIAGRAMS<br>CONTROL BUILDING INSTRUMENTATION PLAN AND DETAILS<br>MAIN PLC CONTROL PANEL ARRANGEMENT<br>MAIN PLC CONTROL PANEL ARRANGEMENT<br>MAIN PLC CONTROL PANEL ANALOG INPUT WIRING DIAGRAM<br>MAIN PLC CONTROL PANEL ANALOG OUTPUT WIRING DIAGRAM<br>MAIN PLC CONTROL PANEL ANALOG OUTPUT WIRING DIAGRAM<br>MAIN PLC CONTROL PANEL DIGITAL INPUT WIRING DIAGRAM<br>MAIN PLC CONTROL PANEL DIGITAL INPUT WIRING DIAGRAM<br>MAIN PLC CONTROL PANEL DIGITAL INPUT WIRING DIAGRAM<br>MAIN PLC CONTROL PANEL DIGITAL OUTPUT WIRING DIAGRAM<br>MAIN PLC CONTROL PANEL DIGITAL OUTPUT WIRING DIAGRAM<br>MAIN PLC CONTROL PANEL DIGITAL OUTPUT WIRING DIAGRAM<br>MAIN PLC CONTROL PANEL DIGITAL INPUT WIRING DIAGRAM<br>MAIN PLC CONTROL PANEL DIGITAL INPUT WIRING DIAGRAM<br>MAIN PLC CONTROL PANEL DIGITAL INPUT WIRING DIAGRAM<br>INJECTION WELLS TYPICAL ELECTRICAL WIRING DIAGRAM<br>INJECTION WELLS TYPICAL ELECTRICAL WIRING DIAGRAM<br>INJECTION WELL IW-13 REMOTE I/O PANEL WIRING DIAGRAM<br>INJECTION WELL IW-17 REMOTE I/O PANEL WIRING DIAGRAM<br>INJECTION WELL IW-16 REMOTE I/O PANEL WIRING DIAGRAM<br>INJECTION WELL IW-5 REMOTE I/O PANEL WIRING DIAGRAM<br>INJECTION WELL IW-16 REMOTE I/O PANEL WIRING DIAGRAM                                               |