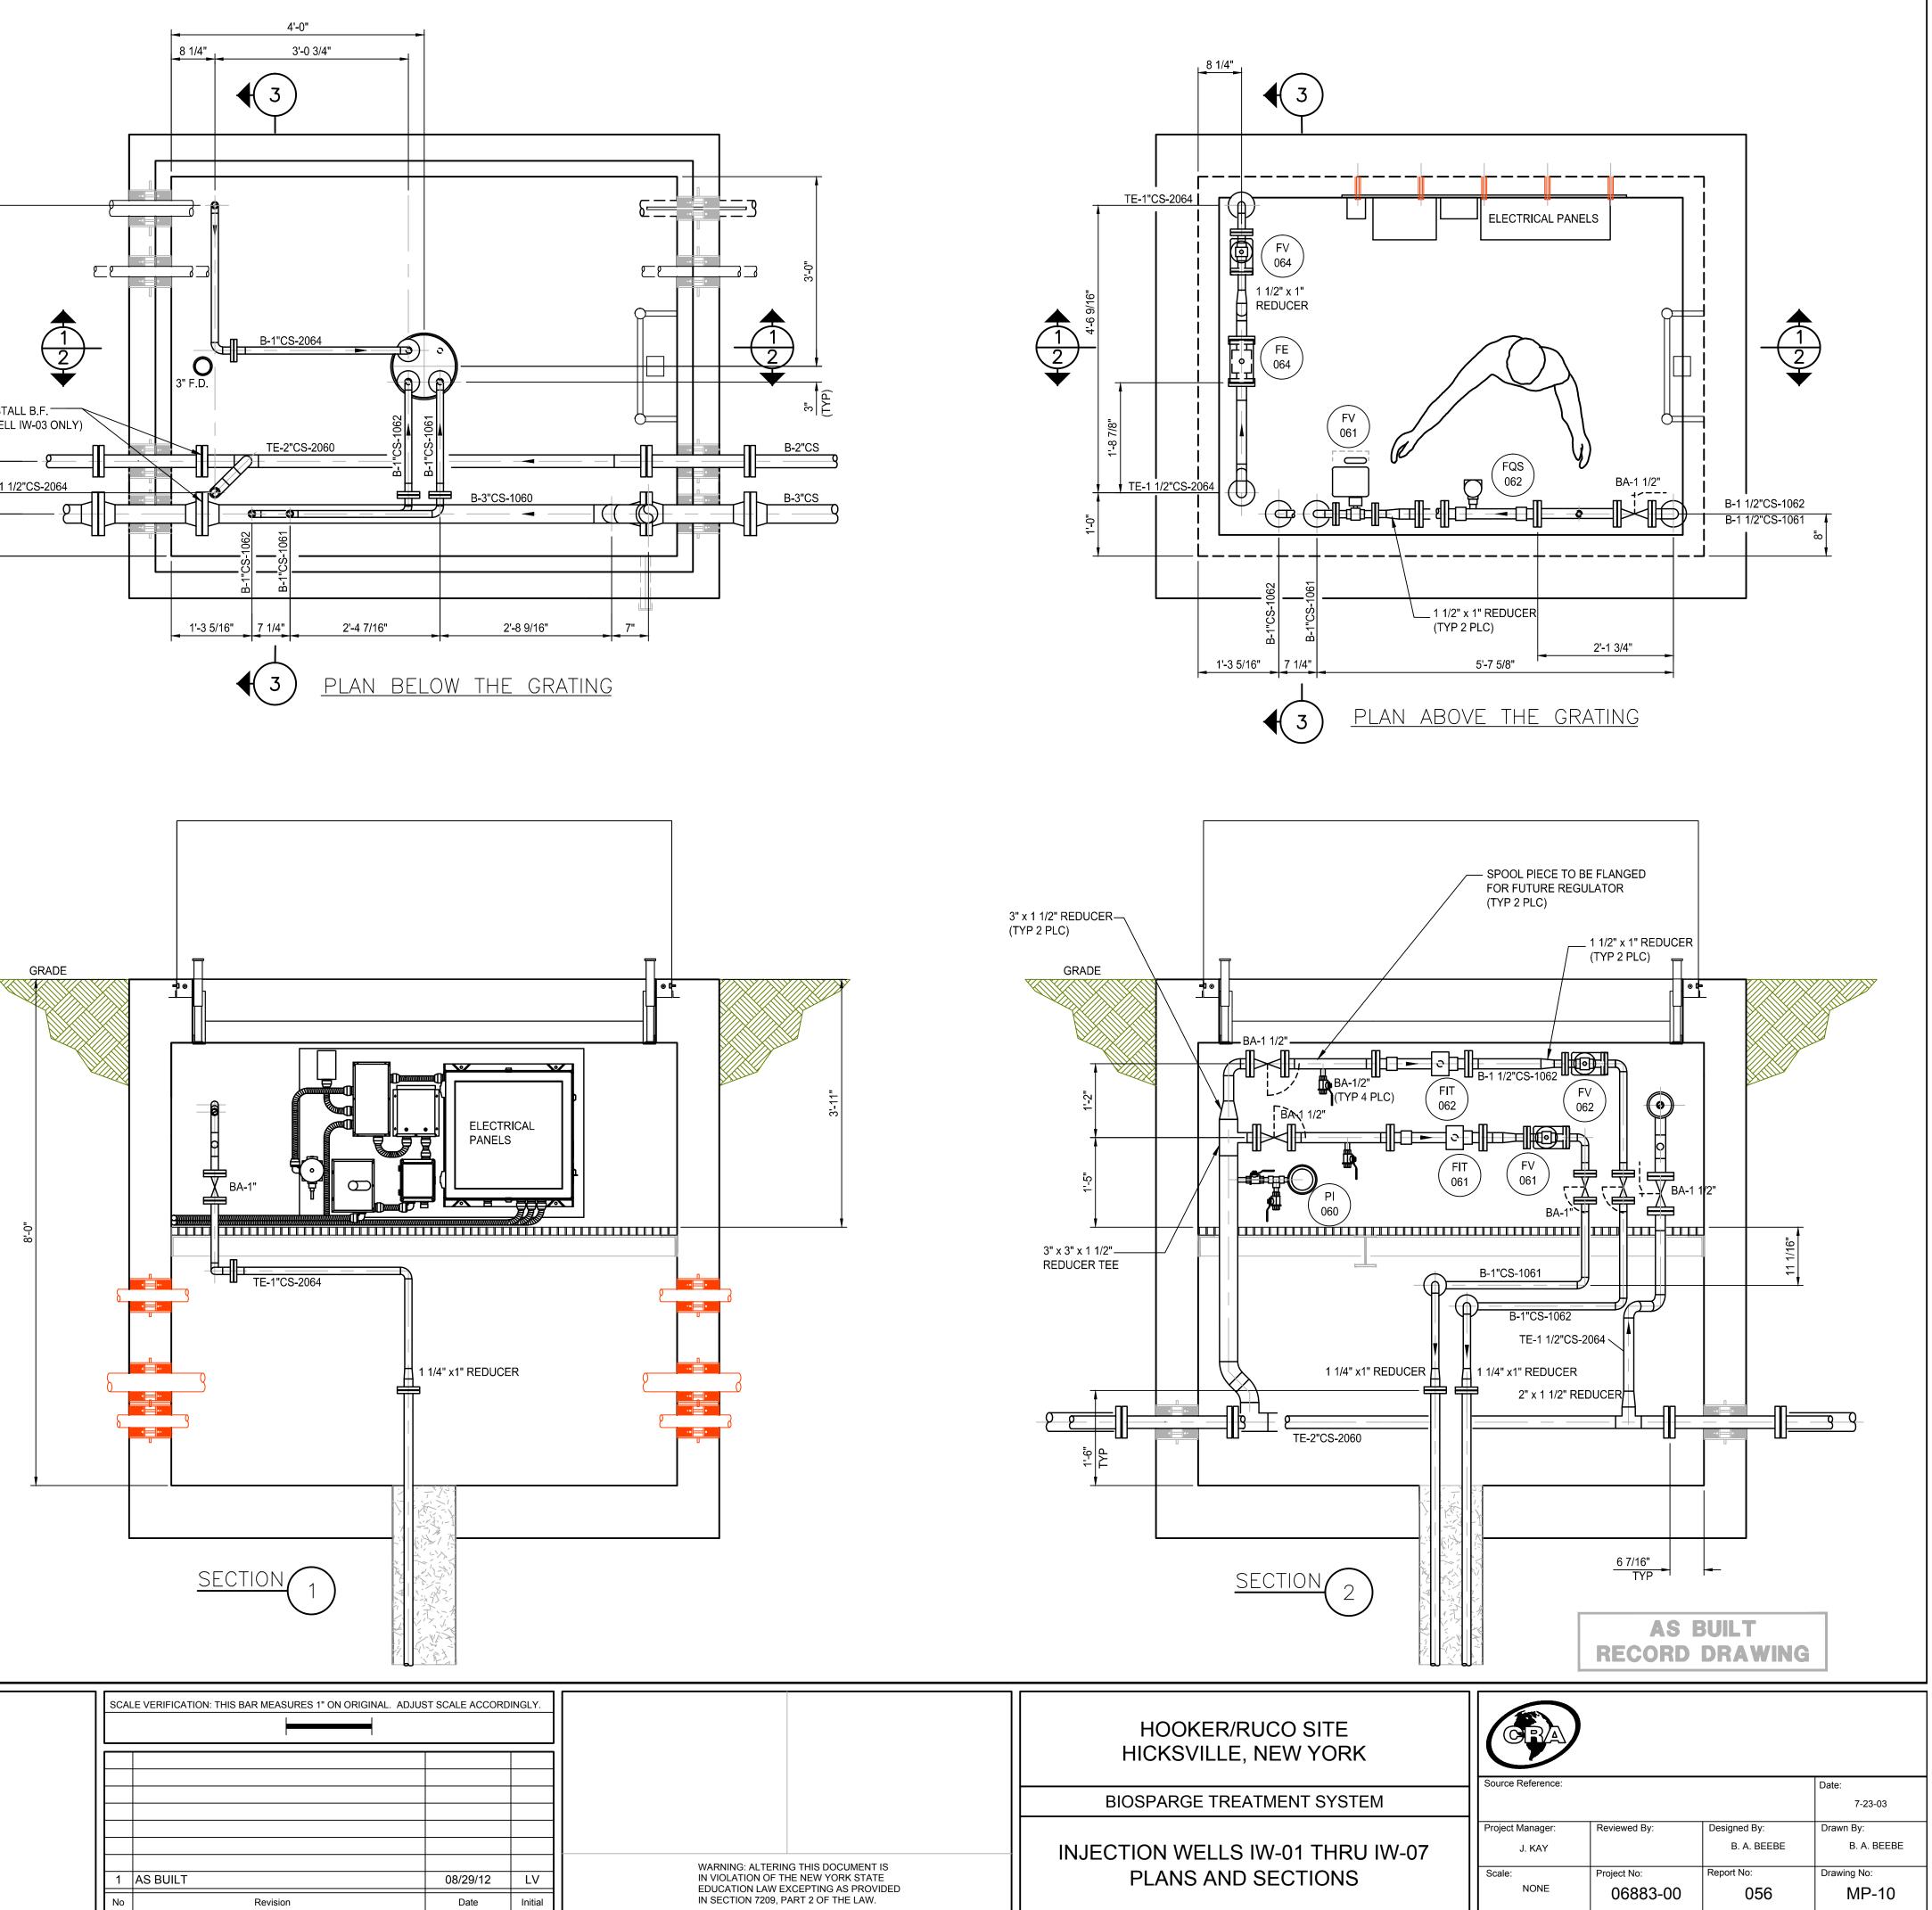

## DRAWING INDEX

| CIVIL / STRUC                                                                                                                                                                                                                                                                                                                                                                                                                                                                                                                                                 | <u>REV. N</u> <sup>e</sup><br>CTURAL                                                           | <u>DATE</u>                                                                                                                                                                                                                                                                                                                                                                                                                                                                                                                                                          | TITLE                                                                                                                                                                                                                                                                                                                                                                                                                                                                                                                                                                                                                                                                                                                                                                                                                                                                                                                                                                                                                                                                                                                                                                                                                                                                                                                                                                                                                                                                                                                                                                                                                                                                                                                                                                                                                                                                                                                                                                                                                                                                                                                                                                                                                                                              |
|---------------------------------------------------------------------------------------------------------------------------------------------------------------------------------------------------------------------------------------------------------------------------------------------------------------------------------------------------------------------------------------------------------------------------------------------------------------------------------------------------------------------------------------------------------------|------------------------------------------------------------------------------------------------|----------------------------------------------------------------------------------------------------------------------------------------------------------------------------------------------------------------------------------------------------------------------------------------------------------------------------------------------------------------------------------------------------------------------------------------------------------------------------------------------------------------------------------------------------------------------|--------------------------------------------------------------------------------------------------------------------------------------------------------------------------------------------------------------------------------------------------------------------------------------------------------------------------------------------------------------------------------------------------------------------------------------------------------------------------------------------------------------------------------------------------------------------------------------------------------------------------------------------------------------------------------------------------------------------------------------------------------------------------------------------------------------------------------------------------------------------------------------------------------------------------------------------------------------------------------------------------------------------------------------------------------------------------------------------------------------------------------------------------------------------------------------------------------------------------------------------------------------------------------------------------------------------------------------------------------------------------------------------------------------------------------------------------------------------------------------------------------------------------------------------------------------------------------------------------------------------------------------------------------------------------------------------------------------------------------------------------------------------------------------------------------------------------------------------------------------------------------------------------------------------------------------------------------------------------------------------------------------------------------------------------------------------------------------------------------------------------------------------------------------------------------------------------------------------------------------------------------------------|
| CI-02                                                                                                                                                                                                                                                                                                                                                                                                                                                                                                                                                         | 1                                                                                              | 08/29/12                                                                                                                                                                                                                                                                                                                                                                                                                                                                                                                                                             | INJECTION WELL SITE PLAN                                                                                                                                                                                                                                                                                                                                                                                                                                                                                                                                                                                                                                                                                                                                                                                                                                                                                                                                                                                                                                                                                                                                                                                                                                                                                                                                                                                                                                                                                                                                                                                                                                                                                                                                                                                                                                                                                                                                                                                                                                                                                                                                                                                                                                           |
| CI-02                                                                                                                                                                                                                                                                                                                                                                                                                                                                                                                                                         | 1                                                                                              | 08/29/12                                                                                                                                                                                                                                                                                                                                                                                                                                                                                                                                                             | INJECTION WELLS IW - 16, 17, 18, 19                                                                                                                                                                                                                                                                                                                                                                                                                                                                                                                                                                                                                                                                                                                                                                                                                                                                                                                                                                                                                                                                                                                                                                                                                                                                                                                                                                                                                                                                                                                                                                                                                                                                                                                                                                                                                                                                                                                                                                                                                                                                                                                                                                                                                                |
| CI-04                                                                                                                                                                                                                                                                                                                                                                                                                                                                                                                                                         | 1                                                                                              | 08/29/12                                                                                                                                                                                                                                                                                                                                                                                                                                                                                                                                                             | MISC. SECTIONS AND DETAILS SECTIONS AND DETAILS                                                                                                                                                                                                                                                                                                                                                                                                                                                                                                                                                                                                                                                                                                                                                                                                                                                                                                                                                                                                                                                                                                                                                                                                                                                                                                                                                                                                                                                                                                                                                                                                                                                                                                                                                                                                                                                                                                                                                                                                                                                                                                                                                                                                                    |
| CI-05                                                                                                                                                                                                                                                                                                                                                                                                                                                                                                                                                         | 1                                                                                              | 08/29/12                                                                                                                                                                                                                                                                                                                                                                                                                                                                                                                                                             | INJECTION WELLS IW - 1 THROUGH IW-7, AND CH - 8                                                                                                                                                                                                                                                                                                                                                                                                                                                                                                                                                                                                                                                                                                                                                                                                                                                                                                                                                                                                                                                                                                                                                                                                                                                                                                                                                                                                                                                                                                                                                                                                                                                                                                                                                                                                                                                                                                                                                                                                                                                                                                                                                                                                                    |
| CI-06                                                                                                                                                                                                                                                                                                                                                                                                                                                                                                                                                         | 1                                                                                              | 08/29/12                                                                                                                                                                                                                                                                                                                                                                                                                                                                                                                                                             | INJECTION WELLS IW - 15, 20, 21, 22                                                                                                                                                                                                                                                                                                                                                                                                                                                                                                                                                                                                                                                                                                                                                                                                                                                                                                                                                                                                                                                                                                                                                                                                                                                                                                                                                                                                                                                                                                                                                                                                                                                                                                                                                                                                                                                                                                                                                                                                                                                                                                                                                                                                                                |
| ST-01                                                                                                                                                                                                                                                                                                                                                                                                                                                                                                                                                         | 1                                                                                              | 08/29/12                                                                                                                                                                                                                                                                                                                                                                                                                                                                                                                                                             | CONTROL BUILDING - GENERAL NOTES                                                                                                                                                                                                                                                                                                                                                                                                                                                                                                                                                                                                                                                                                                                                                                                                                                                                                                                                                                                                                                                                                                                                                                                                                                                                                                                                                                                                                                                                                                                                                                                                                                                                                                                                                                                                                                                                                                                                                                                                                                                                                                                                                                                                                                   |
| ST-02                                                                                                                                                                                                                                                                                                                                                                                                                                                                                                                                                         | 1                                                                                              | 08/29/12                                                                                                                                                                                                                                                                                                                                                                                                                                                                                                                                                             | CONTROL BUILDING - FLOOR PLAN                                                                                                                                                                                                                                                                                                                                                                                                                                                                                                                                                                                                                                                                                                                                                                                                                                                                                                                                                                                                                                                                                                                                                                                                                                                                                                                                                                                                                                                                                                                                                                                                                                                                                                                                                                                                                                                                                                                                                                                                                                                                                                                                                                                                                                      |
| ST-03                                                                                                                                                                                                                                                                                                                                                                                                                                                                                                                                                         | 1                                                                                              | 08/29/12                                                                                                                                                                                                                                                                                                                                                                                                                                                                                                                                                             | CONTROL BUILDING - ELEVATIONS                                                                                                                                                                                                                                                                                                                                                                                                                                                                                                                                                                                                                                                                                                                                                                                                                                                                                                                                                                                                                                                                                                                                                                                                                                                                                                                                                                                                                                                                                                                                                                                                                                                                                                                                                                                                                                                                                                                                                                                                                                                                                                                                                                                                                                      |
| ST-04                                                                                                                                                                                                                                                                                                                                                                                                                                                                                                                                                         | 1                                                                                              | 08/29/12                                                                                                                                                                                                                                                                                                                                                                                                                                                                                                                                                             | CONTROL BUILDING - SECTION AND DETAILS                                                                                                                                                                                                                                                                                                                                                                                                                                                                                                                                                                                                                                                                                                                                                                                                                                                                                                                                                                                                                                                                                                                                                                                                                                                                                                                                                                                                                                                                                                                                                                                                                                                                                                                                                                                                                                                                                                                                                                                                                                                                                                                                                                                                                             |
| ST-05                                                                                                                                                                                                                                                                                                                                                                                                                                                                                                                                                         | 1                                                                                              | 08/29/12                                                                                                                                                                                                                                                                                                                                                                                                                                                                                                                                                             | CONTROL BUILDING - SCHEDULE & DETAILS                                                                                                                                                                                                                                                                                                                                                                                                                                                                                                                                                                                                                                                                                                                                                                                                                                                                                                                                                                                                                                                                                                                                                                                                                                                                                                                                                                                                                                                                                                                                                                                                                                                                                                                                                                                                                                                                                                                                                                                                                                                                                                                                                                                                                              |
| ST-06<br>ST-07                                                                                                                                                                                                                                                                                                                                                                                                                                                                                                                                                | 1<br>1                                                                                         | 08/29/12<br>08/29/12                                                                                                                                                                                                                                                                                                                                                                                                                                                                                                                                                 | CONTROL BUILDING - FOUNDATION PLAN<br>CONTROL BUILDING - MISCELLANEOUS DETAILS                                                                                                                                                                                                                                                                                                                                                                                                                                                                                                                                                                                                                                                                                                                                                                                                                                                                                                                                                                                                                                                                                                                                                                                                                                                                                                                                                                                                                                                                                                                                                                                                                                                                                                                                                                                                                                                                                                                                                                                                                                                                                                                                                                                     |
| ENGINEERING                                                                                                                                                                                                                                                                                                                                                                                                                                                                                                                                                   | S FLOW SH                                                                                      | IFFTS                                                                                                                                                                                                                                                                                                                                                                                                                                                                                                                                                                |                                                                                                                                                                                                                                                                                                                                                                                                                                                                                                                                                                                                                                                                                                                                                                                                                                                                                                                                                                                                                                                                                                                                                                                                                                                                                                                                                                                                                                                                                                                                                                                                                                                                                                                                                                                                                                                                                                                                                                                                                                                                                                                                                                                                                                                                    |
| EF-00                                                                                                                                                                                                                                                                                                                                                                                                                                                                                                                                                         | 1                                                                                              | 08/29/12                                                                                                                                                                                                                                                                                                                                                                                                                                                                                                                                                             | ENGINEERING FLOW SHEET - LEGEND                                                                                                                                                                                                                                                                                                                                                                                                                                                                                                                                                                                                                                                                                                                                                                                                                                                                                                                                                                                                                                                                                                                                                                                                                                                                                                                                                                                                                                                                                                                                                                                                                                                                                                                                                                                                                                                                                                                                                                                                                                                                                                                                                                                                                                    |
| EF-01 S1                                                                                                                                                                                                                                                                                                                                                                                                                                                                                                                                                      | 1                                                                                              | 08/29/12                                                                                                                                                                                                                                                                                                                                                                                                                                                                                                                                                             | ENGINEERING FLOW SHEET - PROCESS EQUIPMENT                                                                                                                                                                                                                                                                                                                                                                                                                                                                                                                                                                                                                                                                                                                                                                                                                                                                                                                                                                                                                                                                                                                                                                                                                                                                                                                                                                                                                                                                                                                                                                                                                                                                                                                                                                                                                                                                                                                                                                                                                                                                                                                                                                                                                         |
| EF-01 S2                                                                                                                                                                                                                                                                                                                                                                                                                                                                                                                                                      | 1                                                                                              | 08/29/12                                                                                                                                                                                                                                                                                                                                                                                                                                                                                                                                                             | ENGINEERING FLOW SHEET - PROCESS EQUIPMENT                                                                                                                                                                                                                                                                                                                                                                                                                                                                                                                                                                                                                                                                                                                                                                                                                                                                                                                                                                                                                                                                                                                                                                                                                                                                                                                                                                                                                                                                                                                                                                                                                                                                                                                                                                                                                                                                                                                                                                                                                                                                                                                                                                                                                         |
| EF-02                                                                                                                                                                                                                                                                                                                                                                                                                                                                                                                                                         | 1                                                                                              | 08/29/12                                                                                                                                                                                                                                                                                                                                                                                                                                                                                                                                                             | ENGINEERING FLOW SHEET - MIDDLE FENCE INJECTION WELI                                                                                                                                                                                                                                                                                                                                                                                                                                                                                                                                                                                                                                                                                                                                                                                                                                                                                                                                                                                                                                                                                                                                                                                                                                                                                                                                                                                                                                                                                                                                                                                                                                                                                                                                                                                                                                                                                                                                                                                                                                                                                                                                                                                                               |
| EF-02<br>EF-03                                                                                                                                                                                                                                                                                                                                                                                                                                                                                                                                                | 1                                                                                              | 08/29/12                                                                                                                                                                                                                                                                                                                                                                                                                                                                                                                                                             | ENGINEERING FLOW SHEET - MIDDLE FENCE INJECTION WELL                                                                                                                                                                                                                                                                                                                                                                                                                                                                                                                                                                                                                                                                                                                                                                                                                                                                                                                                                                                                                                                                                                                                                                                                                                                                                                                                                                                                                                                                                                                                                                                                                                                                                                                                                                                                                                                                                                                                                                                                                                                                                                                                                                                                               |
| EF-03<br>EF-04                                                                                                                                                                                                                                                                                                                                                                                                                                                                                                                                                | 1                                                                                              | 08/29/12                                                                                                                                                                                                                                                                                                                                                                                                                                                                                                                                                             | ENGINEERING FLOW SHEET - MIDDLE FENCE INJECTION WELL                                                                                                                                                                                                                                                                                                                                                                                                                                                                                                                                                                                                                                                                                                                                                                                                                                                                                                                                                                                                                                                                                                                                                                                                                                                                                                                                                                                                                                                                                                                                                                                                                                                                                                                                                                                                                                                                                                                                                                                                                                                                                                                                                                                                               |
| EF-04<br>EF-05                                                                                                                                                                                                                                                                                                                                                                                                                                                                                                                                                | 1                                                                                              | 08/29/12                                                                                                                                                                                                                                                                                                                                                                                                                                                                                                                                                             | ENGINEERING FLOW SHEET - MIDDLE FENCE INJECTION WELL<br>ENGINEERING FLOW SHEET - MIDDLE FENCE INJECTION WELL                                                                                                                                                                                                                                                                                                                                                                                                                                                                                                                                                                                                                                                                                                                                                                                                                                                                                                                                                                                                                                                                                                                                                                                                                                                                                                                                                                                                                                                                                                                                                                                                                                                                                                                                                                                                                                                                                                                                                                                                                                                                                                                                                       |
| EF-05<br>EF-06                                                                                                                                                                                                                                                                                                                                                                                                                                                                                                                                                | 1                                                                                              | 08/29/12                                                                                                                                                                                                                                                                                                                                                                                                                                                                                                                                                             | ENGINEERING FLOW SHEET - MIDDLE FENCE INJECTION WELL<br>ENGINEERING FLOW SHEET - NORTH FENCE INJECTION WELL                                                                                                                                                                                                                                                                                                                                                                                                                                                                                                                                                                                                                                                                                                                                                                                                                                                                                                                                                                                                                                                                                                                                                                                                                                                                                                                                                                                                                                                                                                                                                                                                                                                                                                                                                                                                                                                                                                                                                                                                                                                                                                                                                        |
| EF-06<br>EF-07                                                                                                                                                                                                                                                                                                                                                                                                                                                                                                                                                | 1                                                                                              | 08/29/12                                                                                                                                                                                                                                                                                                                                                                                                                                                                                                                                                             | ENGINEERING FLOW SHEET - NORTH FENCE INJECTION WELL<br>ENGINEERING FLOW SHEET - NORTH FENCE INJECTION WELL                                                                                                                                                                                                                                                                                                                                                                                                                                                                                                                                                                                                                                                                                                                                                                                                                                                                                                                                                                                                                                                                                                                                                                                                                                                                                                                                                                                                                                                                                                                                                                                                                                                                                                                                                                                                                                                                                                                                                                                                                                                                                                                                                         |
| EF-07<br>EF-08                                                                                                                                                                                                                                                                                                                                                                                                                                                                                                                                                | 1                                                                                              | 08/29/12                                                                                                                                                                                                                                                                                                                                                                                                                                                                                                                                                             | ENGINEERING FLOW SHEET - NORTH FENCE INJECTION WELL<br>ENGINEERING FLOW SHEET - NORTH FENCE INJECTION WELL                                                                                                                                                                                                                                                                                                                                                                                                                                                                                                                                                                                                                                                                                                                                                                                                                                                                                                                                                                                                                                                                                                                                                                                                                                                                                                                                                                                                                                                                                                                                                                                                                                                                                                                                                                                                                                                                                                                                                                                                                                                                                                                                                         |
| MECHANICAL                                                                                                                                                                                                                                                                                                                                                                                                                                                                                                                                                    | / PIPING                                                                                       | , <b></b> , 1 <b>-</b>                                                                                                                                                                                                                                                                                                                                                                                                                                                                                                                                               |                                                                                                                                                                                                                                                                                                                                                                                                                                                                                                                                                                                                                                                                                                                                                                                                                                                                                                                                                                                                                                                                                                                                                                                                                                                                                                                                                                                                                                                                                                                                                                                                                                                                                                                                                                                                                                                                                                                                                                                                                                                                                                                                                                                                                                                                    |
| MP-01                                                                                                                                                                                                                                                                                                                                                                                                                                                                                                                                                         |                                                                                                | 08/29/12                                                                                                                                                                                                                                                                                                                                                                                                                                                                                                                                                             | CONTROL BUILDING AND WELL - FIELD PIPING PLAN                                                                                                                                                                                                                                                                                                                                                                                                                                                                                                                                                                                                                                                                                                                                                                                                                                                                                                                                                                                                                                                                                                                                                                                                                                                                                                                                                                                                                                                                                                                                                                                                                                                                                                                                                                                                                                                                                                                                                                                                                                                                                                                                                                                                                      |
| MP-02                                                                                                                                                                                                                                                                                                                                                                                                                                                                                                                                                         | 1                                                                                              | 08/29/12                                                                                                                                                                                                                                                                                                                                                                                                                                                                                                                                                             | CONTROL BUILDING - EQUIPMENT LAYOUT AT GRADE                                                                                                                                                                                                                                                                                                                                                                                                                                                                                                                                                                                                                                                                                                                                                                                                                                                                                                                                                                                                                                                                                                                                                                                                                                                                                                                                                                                                                                                                                                                                                                                                                                                                                                                                                                                                                                                                                                                                                                                                                                                                                                                                                                                                                       |
| MP-03                                                                                                                                                                                                                                                                                                                                                                                                                                                                                                                                                         | 1                                                                                              | 08/29/12                                                                                                                                                                                                                                                                                                                                                                                                                                                                                                                                                             | CONTROL BUILDING - EQUIPMENT LAYOUT (UPPER)                                                                                                                                                                                                                                                                                                                                                                                                                                                                                                                                                                                                                                                                                                                                                                                                                                                                                                                                                                                                                                                                                                                                                                                                                                                                                                                                                                                                                                                                                                                                                                                                                                                                                                                                                                                                                                                                                                                                                                                                                                                                                                                                                                                                                        |
| MP-04                                                                                                                                                                                                                                                                                                                                                                                                                                                                                                                                                         | 1                                                                                              | 08/29/12                                                                                                                                                                                                                                                                                                                                                                                                                                                                                                                                                             | CONTROL BUILDING - EQUIPMENT SECTIONS                                                                                                                                                                                                                                                                                                                                                                                                                                                                                                                                                                                                                                                                                                                                                                                                                                                                                                                                                                                                                                                                                                                                                                                                                                                                                                                                                                                                                                                                                                                                                                                                                                                                                                                                                                                                                                                                                                                                                                                                                                                                                                                                                                                                                              |
| MP-05                                                                                                                                                                                                                                                                                                                                                                                                                                                                                                                                                         | 1                                                                                              | 08/29/12                                                                                                                                                                                                                                                                                                                                                                                                                                                                                                                                                             | WELL DETAILS                                                                                                                                                                                                                                                                                                                                                                                                                                                                                                                                                                                                                                                                                                                                                                                                                                                                                                                                                                                                                                                                                                                                                                                                                                                                                                                                                                                                                                                                                                                                                                                                                                                                                                                                                                                                                                                                                                                                                                                                                                                                                                                                                                                                                                                       |
| MP-06                                                                                                                                                                                                                                                                                                                                                                                                                                                                                                                                                         | 1                                                                                              | 08/29/12                                                                                                                                                                                                                                                                                                                                                                                                                                                                                                                                                             | INJECTION WELLS IW-16, 17, 18 & 19 - PLAN AND SECTIONS                                                                                                                                                                                                                                                                                                                                                                                                                                                                                                                                                                                                                                                                                                                                                                                                                                                                                                                                                                                                                                                                                                                                                                                                                                                                                                                                                                                                                                                                                                                                                                                                                                                                                                                                                                                                                                                                                                                                                                                                                                                                                                                                                                                                             |
| MP-07                                                                                                                                                                                                                                                                                                                                                                                                                                                                                                                                                         | 1                                                                                              | 08/29/12                                                                                                                                                                                                                                                                                                                                                                                                                                                                                                                                                             | INJECTION WELLS IW-15, 20 AND 22 - PLAN AND SECTIONS                                                                                                                                                                                                                                                                                                                                                                                                                                                                                                                                                                                                                                                                                                                                                                                                                                                                                                                                                                                                                                                                                                                                                                                                                                                                                                                                                                                                                                                                                                                                                                                                                                                                                                                                                                                                                                                                                                                                                                                                                                                                                                                                                                                                               |
| MP-08                                                                                                                                                                                                                                                                                                                                                                                                                                                                                                                                                         | 1                                                                                              | 08/29/12                                                                                                                                                                                                                                                                                                                                                                                                                                                                                                                                                             |                                                                                                                                                                                                                                                                                                                                                                                                                                                                                                                                                                                                                                                                                                                                                                                                                                                                                                                                                                                                                                                                                                                                                                                                                                                                                                                                                                                                                                                                                                                                                                                                                                                                                                                                                                                                                                                                                                                                                                                                                                                                                                                                                                                                                                                                    |
| MP-09                                                                                                                                                                                                                                                                                                                                                                                                                                                                                                                                                         | 1                                                                                              | 08/29/12                                                                                                                                                                                                                                                                                                                                                                                                                                                                                                                                                             | INJECTION WELL IW-08 - PLAN AND SECTIONS                                                                                                                                                                                                                                                                                                                                                                                                                                                                                                                                                                                                                                                                                                                                                                                                                                                                                                                                                                                                                                                                                                                                                                                                                                                                                                                                                                                                                                                                                                                                                                                                                                                                                                                                                                                                                                                                                                                                                                                                                                                                                                                                                                                                                           |
| MP-10                                                                                                                                                                                                                                                                                                                                                                                                                                                                                                                                                         | 1                                                                                              | 08/29/12                                                                                                                                                                                                                                                                                                                                                                                                                                                                                                                                                             | INJECTION WELLS IW-01 THRU IW-07 - PLAN AND SECTIONS                                                                                                                                                                                                                                                                                                                                                                                                                                                                                                                                                                                                                                                                                                                                                                                                                                                                                                                                                                                                                                                                                                                                                                                                                                                                                                                                                                                                                                                                                                                                                                                                                                                                                                                                                                                                                                                                                                                                                                                                                                                                                                                                                                                                               |
|                                                                                                                                                                                                                                                                                                                                                                                                                                                                                                                                                               |                                                                                                |                                                                                                                                                                                                                                                                                                                                                                                                                                                                                                                                                                      |                                                                                                                                                                                                                                                                                                                                                                                                                                                                                                                                                                                                                                                                                                                                                                                                                                                                                                                                                                                                                                                                                                                                                                                                                                                                                                                                                                                                                                                                                                                                                                                                                                                                                                                                                                                                                                                                                                                                                                                                                                                                                                                                                                                                                                                                    |
| MP-11                                                                                                                                                                                                                                                                                                                                                                                                                                                                                                                                                         |                                                                                                |                                                                                                                                                                                                                                                                                                                                                                                                                                                                                                                                                                      | REMOVED                                                                                                                                                                                                                                                                                                                                                                                                                                                                                                                                                                                                                                                                                                                                                                                                                                                                                                                                                                                                                                                                                                                                                                                                                                                                                                                                                                                                                                                                                                                                                                                                                                                                                                                                                                                                                                                                                                                                                                                                                                                                                                                                                                                                                                                            |
| MP-11<br>MP-12                                                                                                                                                                                                                                                                                                                                                                                                                                                                                                                                                | 1                                                                                              | 08/29/12                                                                                                                                                                                                                                                                                                                                                                                                                                                                                                                                                             | REMOVED<br>LINE LIST                                                                                                                                                                                                                                                                                                                                                                                                                                                                                                                                                                                                                                                                                                                                                                                                                                                                                                                                                                                                                                                                                                                                                                                                                                                                                                                                                                                                                                                                                                                                                                                                                                                                                                                                                                                                                                                                                                                                                                                                                                                                                                                                                                                                                                               |
|                                                                                                                                                                                                                                                                                                                                                                                                                                                                                                                                                               | 1<br>1                                                                                         | 08/29/12<br>08/29/12                                                                                                                                                                                                                                                                                                                                                                                                                                                                                                                                                 |                                                                                                                                                                                                                                                                                                                                                                                                                                                                                                                                                                                                                                                                                                                                                                                                                                                                                                                                                                                                                                                                                                                                                                                                                                                                                                                                                                                                                                                                                                                                                                                                                                                                                                                                                                                                                                                                                                                                                                                                                                                                                                                                                                                                                                                                    |
| MP-12                                                                                                                                                                                                                                                                                                                                                                                                                                                                                                                                                         |                                                                                                |                                                                                                                                                                                                                                                                                                                                                                                                                                                                                                                                                                      | LINE LIST                                                                                                                                                                                                                                                                                                                                                                                                                                                                                                                                                                                                                                                                                                                                                                                                                                                                                                                                                                                                                                                                                                                                                                                                                                                                                                                                                                                                                                                                                                                                                                                                                                                                                                                                                                                                                                                                                                                                                                                                                                                                                                                                                                                                                                                          |
| MP-12<br>MP-13<br>MP-14                                                                                                                                                                                                                                                                                                                                                                                                                                                                                                                                       | 1<br>1                                                                                         | 08/29/12<br>08/29/12                                                                                                                                                                                                                                                                                                                                                                                                                                                                                                                                                 | LINE LIST<br>INJECTION WELLS IW-21A - PLAN AND SECTIONS                                                                                                                                                                                                                                                                                                                                                                                                                                                                                                                                                                                                                                                                                                                                                                                                                                                                                                                                                                                                                                                                                                                                                                                                                                                                                                                                                                                                                                                                                                                                                                                                                                                                                                                                                                                                                                                                                                                                                                                                                                                                                                                                                                                                            |
| MP-12<br>MP-13<br>MP-14                                                                                                                                                                                                                                                                                                                                                                                                                                                                                                                                       | 1<br>1                                                                                         | 08/29/12<br>08/29/12                                                                                                                                                                                                                                                                                                                                                                                                                                                                                                                                                 | LINE LIST<br>INJECTION WELLS IW-21A - PLAN AND SECTIONS<br>INJECTION WELLS IW-21 - PLAN AND SECTIONS                                                                                                                                                                                                                                                                                                                                                                                                                                                                                                                                                                                                                                                                                                                                                                                                                                                                                                                                                                                                                                                                                                                                                                                                                                                                                                                                                                                                                                                                                                                                                                                                                                                                                                                                                                                                                                                                                                                                                                                                                                                                                                                                                               |
| MP-12<br>MP-13<br>MP-14<br>ELECTRICAL /                                                                                                                                                                                                                                                                                                                                                                                                                                                                                                                       | 1<br>1<br>/ INSTRUM                                                                            | 08/29/12<br>08/29/12<br>ENTATION (NO                                                                                                                                                                                                                                                                                                                                                                                                                                                                                                                                 | LINE LIST<br>INJECTION WELLS IW-21A - PLAN AND SECTIONS<br>INJECTION WELLS IW-21 - PLAN AND SECTIONS<br>T INCLUDED - TO BE PROVIDED AT LATER DATE)                                                                                                                                                                                                                                                                                                                                                                                                                                                                                                                                                                                                                                                                                                                                                                                                                                                                                                                                                                                                                                                                                                                                                                                                                                                                                                                                                                                                                                                                                                                                                                                                                                                                                                                                                                                                                                                                                                                                                                                                                                                                                                                 |
| MP-12<br>MP-13<br>MP-14<br><u>ELECTRICAL /</u><br>E-01                                                                                                                                                                                                                                                                                                                                                                                                                                                                                                        | 1<br>1<br>/ INSTRUM                                                                            | 08/29/12<br>08/29/12<br><u>ENTATION</u> (NO<br>08/29/12                                                                                                                                                                                                                                                                                                                                                                                                                                                                                                              | LINE LIST<br>INJECTION WELLS IW-21A - PLAN AND SECTIONS<br>INJECTION WELLS IW-21 - PLAN AND SECTIONS<br>T INCLUDED - TO BE PROVIDED AT LATER DATE)<br>ELECTRICAL/INSTRUMENTATION SITE PLAN                                                                                                                                                                                                                                                                                                                                                                                                                                                                                                                                                                                                                                                                                                                                                                                                                                                                                                                                                                                                                                                                                                                                                                                                                                                                                                                                                                                                                                                                                                                                                                                                                                                                                                                                                                                                                                                                                                                                                                                                                                                                         |
| MP-12<br>MP-13<br>MP-14<br>ELECTRICAL /<br>E-01<br>E-02                                                                                                                                                                                                                                                                                                                                                                                                                                                                                                       | 1<br>1<br>/ INSTRUM                                                                            | 08/29/12<br>08/29/12<br>ENTATION (NO<br>08/29/12<br>08/29/12                                                                                                                                                                                                                                                                                                                                                                                                                                                                                                         | LINE LIST<br>INJECTION WELLS IW-21A - PLAN AND SECTIONS<br>INJECTION WELLS IW-21 - PLAN AND SECTIONS<br>T INCLUDED - TO BE PROVIDED AT LATER DATE)<br>ELECTRICAL/INSTRUMENTATION SITE PLAN<br>CONTROL BUILDING SINGLE LINE DIAGRAM                                                                                                                                                                                                                                                                                                                                                                                                                                                                                                                                                                                                                                                                                                                                                                                                                                                                                                                                                                                                                                                                                                                                                                                                                                                                                                                                                                                                                                                                                                                                                                                                                                                                                                                                                                                                                                                                                                                                                                                                                                 |
| MP-12<br>MP-13<br>MP-14<br>E-01<br>E-02<br>E-03                                                                                                                                                                                                                                                                                                                                                                                                                                                                                                               | 1<br>1<br>/ INSTRUM                                                                            | 08/29/12<br>08/29/12<br>ENTATION (NO<br>08/29/12<br>08/29/12<br>08/29/12                                                                                                                                                                                                                                                                                                                                                                                                                                                                                             | LINE LIST<br>INJECTION WELLS IW-21A - PLAN AND SECTIONS<br>INJECTION WELLS IW-21 - PLAN AND SECTIONS<br>T INCLUDED - TO BE PROVIDED AT LATER DATE)<br>ELECTRICAL/INSTRUMENTATION SITE PLAN<br>CONTROL BUILDING SINGLE LINE DIAGRAM<br>CONTROL BUILDING - GROUNDING PLAN AND DETAILS                                                                                                                                                                                                                                                                                                                                                                                                                                                                                                                                                                                                                                                                                                                                                                                                                                                                                                                                                                                                                                                                                                                                                                                                                                                                                                                                                                                                                                                                                                                                                                                                                                                                                                                                                                                                                                                                                                                                                                                |
| MP-12<br>MP-13<br>MP-14<br>E-01<br>E-02<br>E-03<br>E-04                                                                                                                                                                                                                                                                                                                                                                                                                                                                                                       | 1<br>1<br>/ INSTRUM                                                                            | 08/29/12<br>08/29/12<br>ENTATION (NO<br>08/29/12<br>08/29/12<br>08/29/12<br>08/29/12                                                                                                                                                                                                                                                                                                                                                                                                                                                                                 | LINE LIST<br>INJECTION WELLS IW-21A - PLAN AND SECTIONS<br>INJECTION WELLS IW-21 - PLAN AND SECTIONS<br>T INCLUDED - TO BE PROVIDED AT LATER DATE)<br>ELECTRICAL/INSTRUMENTATION SITE PLAN<br>CONTROL BUILDING SINGLE LINE DIAGRAM<br>CONTROL BUILDING - GROUNDING PLAN AND DETAILS<br>CONTROL BUILDING - LIGHTING PLAN AND DETAILS                                                                                                                                                                                                                                                                                                                                                                                                                                                                                                                                                                                                                                                                                                                                                                                                                                                                                                                                                                                                                                                                                                                                                                                                                                                                                                                                                                                                                                                                                                                                                                                                                                                                                                                                                                                                                                                                                                                                |
| MP-12<br>MP-13<br>MP-14<br>E-01<br>E-02<br>E-03<br>E-04<br>E-05                                                                                                                                                                                                                                                                                                                                                                                                                                                                                               | 1<br>1<br>/ INSTRUM                                                                            | 08/29/12<br>08/29/12<br>ENTATION (NO<br>08/29/12<br>08/29/12<br>08/29/12<br>08/29/12<br>08/29/12                                                                                                                                                                                                                                                                                                                                                                                                                                                                     | LINE LIST<br>INJECTION WELLS IW-21A - PLAN AND SECTIONS<br>INJECTION WELLS IW-21 - PLAN AND SECTIONS<br>T INCLUDED - TO BE PROVIDED AT LATER DATE)<br>ELECTRICAL/INSTRUMENTATION SITE PLAN<br>CONTROL BUILDING SINGLE LINE DIAGRAM<br>CONTROL BUILDING - GROUNDING PLAN AND DETAILS<br>CONTROL BUILDING - LIGHTING PLAN AND DETAILS<br>CONTROL BUILDING - PANELBOARD SCHEDULES                                                                                                                                                                                                                                                                                                                                                                                                                                                                                                                                                                                                                                                                                                                                                                                                                                                                                                                                                                                                                                                                                                                                                                                                                                                                                                                                                                                                                                                                                                                                                                                                                                                                                                                                                                                                                                                                                     |
| MP-12<br>MP-13<br>MP-14<br>E-01<br>E-02<br>E-03<br>E-04<br>E-05<br>E-06                                                                                                                                                                                                                                                                                                                                                                                                                                                                                       | 1<br>1<br>/ INSTRUM                                                                            | 08/29/12<br>08/29/12<br>ENTATION (NO<br>08/29/12<br>08/29/12<br>08/29/12<br>08/29/12<br>08/29/12<br>08/29/12                                                                                                                                                                                                                                                                                                                                                                                                                                                         | LINE LIST<br>INJECTION WELLS IW-21A - PLAN AND SECTIONS<br>INJECTION WELLS IW-21 - PLAN AND SECTIONS<br>T INCLUDED - TO BE PROVIDED AT LATER DATE)<br>ELECTRICAL/INSTRUMENTATION SITE PLAN<br>CONTROL BUILDING SINGLE LINE DIAGRAM<br>CONTROL BUILDING - GROUNDING PLAN AND DETAILS<br>CONTROL BUILDING - LIGHTING PLAN AND DETAILS<br>CONTROL BUILDING - PANELBOARD SCHEDULES<br>CONTROL BUILDING POWER PLAN                                                                                                                                                                                                                                                                                                                                                                                                                                                                                                                                                                                                                                                                                                                                                                                                                                                                                                                                                                                                                                                                                                                                                                                                                                                                                                                                                                                                                                                                                                                                                                                                                                                                                                                                                                                                                                                      |
| MP-12<br>MP-13<br>MP-14<br>ELECTRICAL /<br>E-01<br>E-02<br>E-03<br>E-04<br>E-05<br>E-06<br>E-07 SHT. 1<br>E-07 SHT. 2<br>E-08                                                                                                                                                                                                                                                                                                                                                                                                                                 | 1<br>1<br>/ INSTRUM                                                                            | 08/29/12<br>08/29/12<br>ENTATION (NO<br>08/29/12<br>08/29/12<br>08/29/12<br>08/29/12<br>08/29/12<br>08/29/12<br>08/29/12<br>08/29/12<br>08/29/12<br>08/29/12                                                                                                                                                                                                                                                                                                                                                                                                         | LINE LIST<br>INJECTION WELLS IW-21A - PLAN AND SECTIONS<br>INJECTION WELLS IW-21 - PLAN AND SECTIONS<br>T INCLUDED - TO BE PROVIDED AT LATER DATE)<br>ELECTRICAL/INSTRUMENTATION SITE PLAN<br>CONTROL BUILDING SINGLE LINE DIAGRAM<br>CONTROL BUILDING - GROUNDING PLAN AND DETAILS<br>CONTROL BUILDING - LIGHTING PLAN AND DETAILS<br>CONTROL BUILDING - PANELBOARD SCHEDULES<br>CONTROL BUILDING POWER PLAN<br>CONTROL BUILDING MOTOR SCHEMATIC DIAGRAMS                                                                                                                                                                                                                                                                                                                                                                                                                                                                                                                                                                                                                                                                                                                                                                                                                                                                                                                                                                                                                                                                                                                                                                                                                                                                                                                                                                                                                                                                                                                                                                                                                                                                                                                                                                                                         |
| MP-12<br>MP-13<br>MP-14<br>ELECTRICAL /<br>E-01<br>E-02<br>E-03<br>E-04<br>E-05<br>E-06<br>E-07 SHT. 1<br>E-07 SHT. 2<br>E-08<br>E-09                                                                                                                                                                                                                                                                                                                                                                                                                         | 1<br>1<br>/ INSTRUM                                                                            | 08/29/12<br>08/29/12<br>ENTATION (NO<br>08/29/12<br>08/29/12<br>08/29/12<br>08/29/12<br>08/29/12<br>08/29/12<br>08/29/12<br>08/29/12<br>08/29/12<br>08/29/12<br>08/29/12                                                                                                                                                                                                                                                                                                                                                                                             | LINE LIST<br>INJECTION WELLS IW-21A - PLAN AND SECTIONS<br>INJECTION WELLS IW-21 - PLAN AND SECTIONS<br>TINCLUDED - TO BE PROVIDED AT LATER DATE)<br>ELECTRICAL/INSTRUMENTATION SITE PLAN<br>CONTROL BUILDING SINGLE LINE DIAGRAM<br>CONTROL BUILDING - GROUNDING PLAN AND DETAILS<br>CONTROL BUILDING - LIGHTING PLAN AND DETAILS<br>CONTROL BUILDING - PANELBOARD SCHEDULES<br>CONTROL BUILDING POWER PLAN<br>CONTROL BUILDING MOTOR SCHEMATIC DIAGRAMS<br>CONTROL BUILDING MOTOR SCHEMATIC DIAGRAMS<br>CONTROL BUILDING MOTOR SCHEMATIC DIAGRAMS<br>CONTROL BUILDING MOTOR SCHEMATIC DIAGRAMS<br>CONTROL SYSTEM NETWORK ARCHITECTURE<br>CONTROL BUILDING INSTRUMENTATION PLAN AND DETAILS                                                                                                                                                                                                                                                                                                                                                                                                                                                                                                                                                                                                                                                                                                                                                                                                                                                                                                                                                                                                                                                                                                                                                                                                                                                                                                                                                                                                                                                                                                                                                                       |
| MP-12<br>MP-13<br>MP-14<br>ELECTRICAL /<br>E-01<br>E-02<br>E-03<br>E-04<br>E-05<br>E-06<br>E-07 SHT. 1<br>E-07 SHT. 2<br>E-08<br>E-09<br>E-10                                                                                                                                                                                                                                                                                                                                                                                                                 | 1<br>1<br>/ INSTRUM                                                                            | 08/29/12<br>08/29/12<br>ENTATION (NO<br>08/29/12<br>08/29/12<br>08/29/12<br>08/29/12<br>08/29/12<br>08/29/12<br>08/29/12<br>08/29/12<br>08/29/12<br>08/29/12<br>08/29/12<br>08/29/12                                                                                                                                                                                                                                                                                                                                                                                 | LINE LIST<br>INJECTION WELLS IW-21A - PLAN AND SECTIONS<br>INJECTION WELLS IW-21 - PLAN AND SECTIONS<br>TINCLUDED - TO BE PROVIDED AT LATER DATE)<br>ELECTRICAL/INSTRUMENTATION SITE PLAN<br>CONTROL BUILDING SINGLE LINE DIAGRAM<br>CONTROL BUILDING - GROUNDING PLAN AND DETAILS<br>CONTROL BUILDING - LIGHTING PLAN AND DETAILS<br>CONTROL BUILDING - PANELBOARD SCHEDULES<br>CONTROL BUILDING MOTOR SCHEMATIC DIAGRAMS<br>CONTROL BUILDING MOTOR SCHEMATIC DIAGRAMS<br>CONTROL BUILDING MOTOR SCHEMATIC DIAGRAMS<br>CONTROL BUILDING INSTRUMENTATION PLAN AND DETAILS<br>MAIN PLC CONTROL PANEL ARRANGEMENT                                                                                                                                                                                                                                                                                                                                                                                                                                                                                                                                                                                                                                                                                                                                                                                                                                                                                                                                                                                                                                                                                                                                                                                                                                                                                                                                                                                                                                                                                                                                                                                                                                                    |
| MP-12<br>MP-13<br>MP-14<br>ELECTRICAL /<br>E-01<br>E-02<br>E-03<br>E-04<br>E-05<br>E-06<br>E-07 SHT. 1<br>E-07 SHT. 2<br>E-08<br>E-09<br>E-10<br>E-11 SHT. 1                                                                                                                                                                                                                                                                                                                                                                                                  | 1<br>1<br>/ INSTRUM                                                                            | 08/29/12<br>08/29/12<br>ENTATION (NO<br>08/29/12<br>08/29/12<br>08/29/12<br>08/29/12<br>08/29/12<br>08/29/12<br>08/29/12<br>08/29/12<br>08/29/12<br>08/29/12<br>08/29/12<br>08/29/12<br>08/29/12                                                                                                                                                                                                                                                                                                                                                                     | LINE LIST<br>INJECTION WELLS IW-21A - PLAN AND SECTIONS<br>INJECTION WELLS IW-21 - PLAN AND SECTIONS<br>INJECTION WELLS IW-21 - PLAN AND SECTIONS<br>TINCLUDED - TO BE PROVIDED AT LATER DATE)<br>ELECTRICAL/INSTRUMENTATION SITE PLAN<br>CONTROL BUILDING SINGLE LINE DIAGRAM<br>CONTROL BUILDING - GROUNDING PLAN AND DETAILS<br>CONTROL BUILDING - LIGHTING PLAN AND DETAILS<br>CONTROL BUILDING - PANELBOARD SCHEDULES<br>CONTROL BUILDING POWER PLAN<br>CONTROL BUILDING MOTOR SCHEMATIC DIAGRAMS<br>CONTROL BUILDING MOTOR SCHEMATIC DIAGRAMS<br>CONTROL BUILDING INSTRUMENTATION PLAN AND DETAILS<br>MAIN PLC CONTROL PANEL ARRANGEMENT<br>MAIN PLC CONTROL PANEL WIRING DIAGRAM                                                                                                                                                                                                                                                                                                                                                                                                                                                                                                                                                                                                                                                                                                                                                                                                                                                                                                                                                                                                                                                                                                                                                                                                                                                                                                                                                                                                                                                                                                                                                                            |
| MP-12<br>MP-13<br>MP-14<br>ELECTRICAL /<br>E-01<br>E-02<br>E-03<br>E-04<br>E-05<br>E-06<br>E-07 SHT. 1<br>E-07 SHT. 2<br>E-08<br>E-09<br>E-10<br>E-11 SHT. 1<br>E-11 SHT. 1<br>E-11 SHT. 2                                                                                                                                                                                                                                                                                                                                                                    | 1<br>1<br>/ INSTRUM<br>1<br>1<br>1<br>1<br>1<br>1<br>1<br>1<br>1<br>1<br>1<br>1<br>1<br>1<br>1 | 08/29/12<br>08/29/12<br>ENTATION (NO<br>08/29/12<br>08/29/12<br>08/29/12<br>08/29/12<br>08/29/12<br>08/29/12<br>08/29/12<br>08/29/12<br>08/29/12<br>08/29/12<br>08/29/12<br>08/29/12<br>08/29/12<br>08/29/12                                                                                                                                                                                                                                                                                                                                                         | LINE LIST<br>INJECTION WELLS IW-21A - PLAN AND SECTIONS<br>INJECTION WELLS IW-21 - PLAN AND SECTIONS<br>TINCLUDED - TO BE PROVIDED AT LATER DATE)<br>ELECTRICAL/INSTRUMENTATION SITE PLAN<br>CONTROL BUILDING SINGLE LINE DIAGRAM<br>CONTROL BUILDING - GROUNDING PLAN AND DETAILS<br>CONTROL BUILDING - LIGHTING PLAN AND DETAILS<br>CONTROL BUILDING - PANELBOARD SCHEDULES<br>CONTROL BUILDING MOTOR SCHEMATIC DIAGRAMS<br>CONTROL BUILDING MOTOR SCHEMATIC DIAGRAMS<br>CONTROL BUILDING MOTOR SCHEMATIC DIAGRAMS<br>CONTROL BUILDING INSTRUMENTATION PLAN AND DETAILS<br>MAIN PLC CONTROL PANEL ARRANGEMENT<br>MAIN PLC CONTROL PANEL ANALOG INPUT WIRING DIAGRAM                                                                                                                                                                                                                                                                                                                                                                                                                                                                                                                                                                                                                                                                                                                                                                                                                                                                                                                                                                                                                                                                                                                                                                                                                                                                                                                                                                                                                                                                                                                                                                                              |
| MP-12<br>MP-13<br>MP-14<br>ELECTRICAL /<br>E-01<br>E-02<br>E-03<br>E-04<br>E-05<br>E-06<br>E-07 SHT. 1<br>E-07 SHT. 1<br>E-07 SHT. 2<br>E-08<br>E-09<br>E-10<br>E-11 SHT. 1<br>E-11 SHT. 3                                                                                                                                                                                                                                                                                                                                                                    | 1<br>1<br>1<br>1<br>1<br>1<br>1<br>1<br>1<br>1<br>1<br>1<br>1<br>1<br>1<br>1<br>1<br>1<br>1    | 08/29/12<br>08/29/12<br>ENTATION (NO<br>08/29/12<br>08/29/12<br>08/29/12<br>08/29/12<br>08/29/12<br>08/29/12<br>08/29/12<br>08/29/12<br>08/29/12<br>08/29/12<br>08/29/12<br>08/29/12<br>08/29/12<br>08/29/12                                                                                                                                                                                                                                                                                                                                                         | LINE LIST<br>INJECTION WELLS IW-21A - PLAN AND SECTIONS<br>INJECTION WELLS IW-21 - PLAN AND SECTIONS<br>T INCLUDED - TO BE PROVIDED AT LATER DATE)<br>ELECTRICAL/INSTRUMENTATION SITE PLAN<br>CONTROL BUILDING SINGLE LINE DIAGRAM<br>CONTROL BUILDING - GROUNDING PLAN AND DETAILS<br>CONTROL BUILDING - LIGHTING PLAN AND DETAILS<br>CONTROL BUILDING - PANELBOARD SCHEDULES<br>CONTROL BUILDING MOTOR SCHEMATIC DIAGRAMS<br>CONTROL BUILDING MOTOR SCHEMATIC DIAGRAMS<br>CONTROL BUILDING MOTOR SCHEMATIC DIAGRAMS<br>CONTROL BUILDING INSTRUMENTATION PLAN AND DETAILS<br>MAIN PLC CONTROL PANEL ARRANGEMENT<br>MAIN PLC CONTROL PANEL ANALOG INPUT WIRING DIAGRAM                                                                                                                                                                                                                                                                                                                                                                                                                                                                                                                                                                                                                                                                                                                                                                                                                                                                                                                                                                                                                                                                                                                                                                                                                                                                                                                                                                                                                                                                                                                                                                                             |
| MP-12<br>MP-13<br>MP-14<br>ELECTRICAL /<br>E-01<br>E-02<br>E-03<br>E-04<br>E-05<br>E-06<br>E-07 SHT. 1<br>E-07 SHT. 1<br>E-07 SHT. 2<br>E-08<br>E-09<br>E-10<br>E-11 SHT. 1<br>E-11 SHT. 3<br>E-11 SHT. 3<br>E-11 SHT. 4                                                                                                                                                                                                                                                                                                                                      | 1<br>1<br>1<br>1<br>1<br>1<br>1<br>1<br>1<br>1<br>1<br>1<br>1<br>1<br>1<br>1<br>1<br>1<br>1    | 08/29/12<br>08/29/12<br>ENTATION (NO<br>08/29/12<br>08/29/12<br>08/29/12<br>08/29/12<br>08/29/12<br>08/29/12<br>08/29/12<br>08/29/12<br>08/29/12<br>08/29/12<br>08/29/12<br>08/29/12<br>08/29/12<br>08/29/12<br>08/29/12                                                                                                                                                                                                                                                                                                                                             | LINE LIST<br>INJECTION WELLS IW-21A - PLAN AND SECTIONS<br>INJECTION WELLS IW-21 - PLAN AND SECTIONS<br>TINCLUDED - TO BE PROVIDED AT LATER DATE)<br>ELECTRICAL/INSTRUMENTATION SITE PLAN<br>CONTROL BUILDING SINGLE LINE DIAGRAM<br>CONTROL BUILDING - GROUNDING PLAN AND DETAILS<br>CONTROL BUILDING - LIGHTING PLAN AND DETAILS<br>CONTROL BUILDING - PANELBOARD SCHEDULES<br>CONTROL BUILDING POWER PLAN<br>CONTROL BUILDING MOTOR SCHEMATIC DIAGRAMS<br>CONTROL BUILDING MOTOR SCHEMATIC DIAGRAMS<br>CONTROL BUILDING INSTRUMENTATION PLAN AND DETAILS<br>MAIN PLC CONTROL PANEL ARRANGEMENT<br>MAIN PLC CONTROL PANEL ANALOG INPUT WIRING DIAGRAM<br>MAIN PLC CONTROL PANEL ANALOG OUTPUT WIRING DIAGRAM                                                                                                                                                                                                                                                                                                                                                                                                                                                                                                                                                                                                                                                                                                                                                                                                                                                                                                                                                                                                                                                                                                                                                                                                                                                                                                                                                                                                                                                                                                                                                     |
| MP-12<br>MP-13<br>MP-14<br>ELECTRICAL /<br>E-01<br>E-02<br>E-03<br>E-04<br>E-05<br>E-06<br>E-07 SHT. 1<br>E-07 SHT. 1<br>E-07 SHT. 2<br>E-08<br>E-09<br>E-10<br>E-11 SHT. 1<br>E-11 SHT. 3<br>E-11 SHT. 3<br>E-11 SHT. 3<br>E-11 SHT. 4<br>E-11 SHT. 5                                                                                                                                                                                                                                                                                                        | 1<br>1<br>1<br>1<br>1<br>1<br>1<br>1<br>1<br>1<br>1<br>1<br>1<br>1<br>1<br>1<br>1<br>1<br>1    | 08/29/12<br>08/29/12<br>ENTATION (NO<br>08/29/12<br>08/29/12<br>08/29/12<br>08/29/12<br>08/29/12<br>08/29/12<br>08/29/12<br>08/29/12<br>08/29/12<br>08/29/12<br>08/29/12<br>08/29/12<br>08/29/12<br>08/29/12<br>08/29/12<br>08/29/12<br>08/29/12                                                                                                                                                                                                                                                                                                                     | LINE LIST<br>INJECTION WELLS IW-21A - PLAN AND SECTIONS<br>INJECTION WELLS IW-21 - PLAN AND SECTIONS<br>TINCLUDED - TO BE PROVIDED AT LATER DATE)<br>ELECTRICAL/INSTRUMENTATION SITE PLAN<br>CONTROL BUILDING SINGLE LINE DIAGRAM<br>CONTROL BUILDING - GROUNDING PLAN AND DETAILS<br>CONTROL BUILDING - LIGHTING PLAN AND DETAILS<br>CONTROL BUILDING - PANELBOARD SCHEDULES<br>CONTROL BUILDING POWER PLAN<br>CONTROL BUILDING MOTOR SCHEMATIC DIAGRAMS<br>CONTROL BUILDING MOTOR SCHEMATIC DIAGRAMS<br>CONTROL BUILDING MOTOR SCHEMATIC DIAGRAMS<br>CONTROL BUILDING MOTOR SCHEMATIC DIAGRAMS<br>CONTROL SYSTEM NETWORK ARCHITECTURE<br>CONTROL SYSTEM NETWORK ARCHITECTURE<br>CONTROL BUILDING INSTRUMENTATION PLAN AND DETAILS<br>MAIN PLC CONTROL PANEL ARRANGEMENT<br>MAIN PLC CONTROL PANEL ANALOG INPUT WIRING DIAGRAM<br>MAIN PLC CONTROL PANEL ANALOG OUTPUT WIRING DIAGRAM<br>MAIN PLC CONTROL PANEL DIGITAL INPUT WIRING DIAGRAM                                                                                                                                                                                                                                                                                                                                                                                                                                                                                                                                                                                                                                                                                                                                                                                                                                                                                                                                                                                                                                                                                                                                                                                                                                                                                                                      |
| MP-12<br>MP-13<br>MP-14<br>ELECTRICAL /<br>E-01<br>E-02<br>E-03<br>E-04<br>E-05<br>E-06<br>E-07 SHT. 1<br>E-07 SHT. 1<br>E-07 SHT. 2<br>E-08<br>E-09<br>E-10<br>E-11 SHT. 1<br>E-11 SHT. 1<br>E-11 SHT. 3<br>E-11 SHT. 3<br>E-11 SHT. 4<br>E-11 SHT. 5<br>E-11 SHT. 5<br>E-11 SHT. 6                                                                                                                                                                                                                                                                          | 1<br>1<br>1<br>1<br>1<br>1<br>1<br>1<br>1<br>1<br>1<br>1<br>1<br>1<br>1<br>1<br>1<br>1<br>1    | 08/29/12<br>08/29/12<br>ENTATION (NO<br>08/29/12<br>08/29/12<br>08/29/12<br>08/29/12<br>08/29/12<br>08/29/12<br>08/29/12<br>08/29/12<br>08/29/12<br>08/29/12<br>08/29/12<br>08/29/12<br>08/29/12<br>08/29/12<br>08/29/12<br>08/29/12<br>08/29/12<br>08/29/12                                                                                                                                                                                                                                                                                                         | LINE LIST<br>INJECTION WELLS IW-21A - PLAN AND SECTIONS<br>INJECTION WELLS IW-21 - PLAN AND SECTIONS<br>T INCLUDED - TO BE PROVIDED AT LATER DATE)<br>ELECTRICAL/INSTRUMENTATION SITE PLAN<br>CONTROL BUILDING SINGLE LINE DIAGRAM<br>CONTROL BUILDING - GROUNDING PLAN AND DETAILS<br>CONTROL BUILDING - LIGHTING PLAN AND DETAILS<br>CONTROL BUILDING - PANELBOARD SCHEDULES<br>CONTROL BUILDING MOTOR SCHEMATIC DIAGRAMS<br>CONTROL BUILDING MOTOR SCHEMATIC DIAGRAMS<br>CONTROL BUILDING MOTOR SCHEMATIC DIAGRAMS<br>CONTROL BUILDING INSTRUMENTATION PLAN AND DETAILS<br>MAIN PLC CONTROL PANEL ARRANGEMENT<br>MAIN PLC CONTROL PANEL ARRANGEMENT<br>MAIN PLC CONTROL PANEL ANALOG INPUT WIRING DIAGRAM<br>MAIN PLC CONTROL PANEL DIGITAL INPUT WIRING DIAGRAM<br>MAIN PLC CONTROL PANEL DIGITAL INPUT WIRING DIAGRAM                                                                                                                                                                                                                                                                                                                                                                                                                                                                                                                                                                                                                                                                                                                                                                                                                                                                                                                                                                                                                                                                                                                                                                                                                                                                                                                                                                                                                                         |
| MP-12<br>MP-13<br>MP-14<br>ELECTRICAL /<br>E-01<br>E-02<br>E-03<br>E-04<br>E-05<br>E-06<br>E-07 SHT. 1<br>E-07 SHT. 1<br>E-07 SHT. 2<br>E-08<br>E-09<br>E-10<br>E-11 SHT. 2<br>E-11 SHT. 1<br>E-11 SHT. 3<br>E-11 SHT. 3<br>E-11 SHT. 4<br>E-11 SHT. 5<br>E-11 SHT. 6<br>E-11 SHT. 6<br>E-12                                                                                                                                                                                                                                                                  | 1<br>1<br>1<br>1<br>1<br>1<br>1<br>1<br>1<br>1<br>1<br>1<br>1<br>1<br>1<br>1<br>1<br>1<br>1    | 08/29/12<br>08/29/12<br>ENTATION (NO<br>08/29/12<br>08/29/12<br>08/29/12<br>08/29/12<br>08/29/12<br>08/29/12<br>08/29/12<br>08/29/12<br>08/29/12<br>08/29/12<br>08/29/12<br>08/29/12<br>08/29/12<br>08/29/12<br>08/29/12<br>08/29/12<br>08/29/12<br>08/29/12<br>08/29/12                                                                                                                                                                                                                                                                                             | LINE LIST<br>INJECTION WELLS IW-21A - PLAN AND SECTIONS<br>INJECTION WELLS IW-21 - PLAN AND SECTIONS<br>T INCLUDED - TO BE PROVIDED AT LATER DATE)<br>ELECTRICAL/INSTRUMENTATION SITE PLAN<br>CONTROL BUILDING SINGLE LINE DIAGRAM<br>CONTROL BUILDING - GROUNDING PLAN AND DETAILS<br>CONTROL BUILDING - LIGHTING PLAN AND DETAILS<br>CONTROL BUILDING - PANELBOARD SCHEDULES<br>CONTROL BUILDING MOTOR SCHEMATIC DIAGRAMS<br>CONTROL BUILDING MOTOR SCHEMATIC DIAGRAMS<br>CONTROL BUILDING MOTOR SCHEMATIC DIAGRAMS<br>CONTROL BUILDING INSTRUMENTATION PLAN AND DETAILS<br>MAIN PLC CONTROL PANEL ARRANGEMENT<br>MAIN PLC CONTROL PANEL ARRANGEMENT<br>MAIN PLC CONTROL PANEL ANALOG INPUT WIRING DIAGRAM<br>MAIN PLC CONTROL PANEL DIGITAL OUTPUT WIRING DIAGRAM                                                                                                                                                                                                                                                                                                                                                                                                                                                                                                                                                                                                                                                                                                                                                                                                                                                                                                                                                                                                                                                                                                                                                                                                                                                                   |
| MP-12<br>MP-13<br>MP-14<br>ELECTRICAL /<br>E-01<br>E-02<br>E-03<br>E-04<br>E-05<br>E-06<br>E-07 SHT. 1<br>E-07 SHT. 1<br>E-07 SHT. 2<br>E-08<br>E-09<br>E-10<br>E-11 SHT. 2<br>E-11 SHT. 1<br>E-11 SHT. 3<br>E-11 SHT. 3<br>E-11 SHT. 4<br>E-11 SHT. 5<br>E-11 SHT. 6<br>E-12<br>E-13                                                                                                                                                                                                                                                                         | 1<br>1<br>1<br>1<br>1<br>1<br>1<br>1<br>1<br>1<br>1<br>1<br>1<br>1<br>1<br>1<br>1<br>1<br>1    | 08/29/12<br>08/29/12<br>ENTATION (NO<br>08/29/12<br>08/29/12<br>08/29/12<br>08/29/12<br>08/29/12<br>08/29/12<br>08/29/12<br>08/29/12<br>08/29/12<br>08/29/12<br>08/29/12<br>08/29/12<br>08/29/12<br>08/29/12<br>08/29/12<br>08/29/12<br>08/29/12<br>08/29/12<br>08/29/12<br>08/29/12                                                                                                                                                                                                                                                                                 | LINE LIST<br>INJECTION WELLS IW-21A - PLAN AND SECTIONS<br>INJECTION WELLS IW-21 - PLAN AND SECTIONS<br>T INCLUDED - TO BE PROVIDED AT LATER DATE)<br>ELECTRICAL/INSTRUMENTATION SITE PLAN<br>CONTROL BUILDING SINGLE LINE DIAGRAM<br>CONTROL BUILDING - GROUNDING PLAN AND DETAILS<br>CONTROL BUILDING - GROUNDING PLAN AND DETAILS<br>CONTROL BUILDING - LIGHTING PLAN AND DETAILS<br>CONTROL BUILDING - PANELBOARD SCHEDULES<br>CONTROL BUILDING MOTOR SCHEMATIC DIAGRAMS<br>CONTROL BUILDING MOTOR SCHEMATIC DIAGRAMS<br>CONTROL BUILDING MOTOR SCHEMATIC DIAGRAMS<br>CONTROL BUILDING INSTRUMENTATION PLAN AND DETAILS<br>MAIN PLC CONTROL PANEL ARRANGEMENT<br>MAIN PLC CONTROL PANEL WIRING DIAGRAM<br>MAIN PLC CONTROL PANEL ANALOG INPUT WIRING DIAGRAM<br>MAIN PLC CONTROL PANEL DIGITAL OUTPUT WIRING DIAGRAM                                                                                                                                                                                                                                                                                                                                                                                                                                                                                                                                                                                                                                                                                                                                                                                                                                                                                                                      |
| MP-12<br>MP-13<br>MP-14<br>ELECTRICAL /<br>E-01<br>E-02<br>E-03<br>E-04<br>E-05<br>E-06<br>E-07 SHT. 1<br>E-07 SHT. 1<br>E-07 SHT. 2<br>E-08<br>E-09<br>E-10<br>E-11 SHT. 2<br>E-11 SHT. 1<br>E-11 SHT. 3<br>E-11 SHT. 3<br>E-11 SHT. 4<br>E-11 SHT. 5<br>E-11 SHT. 6<br>E-12<br>E-13<br>E-14                                                                                                                                                                                                                                                                 | 1<br>1<br>1<br>1<br>1<br>1<br>1<br>1<br>1<br>1<br>1<br>1<br>1<br>1<br>1<br>1<br>1<br>1<br>1    | 08/29/12<br>08/29/12<br>ENTATION (NO<br>08/29/12<br>08/29/12<br>08/29/12<br>08/29/12<br>08/29/12<br>08/29/12<br>08/29/12<br>08/29/12<br>08/29/12<br>08/29/12<br>08/29/12<br>08/29/12<br>08/29/12<br>08/29/12<br>08/29/12<br>08/29/12<br>08/29/12<br>08/29/12<br>08/29/12<br>08/29/12<br>08/29/12<br>08/29/12                                                                                                                                                                                                                                                         | LINE LIST<br>INJECTION WELLS IW-21A - PLAN AND SECTIONS<br>INJECTION WELLS IW-21 - PLAN AND SECTIONS<br>T INCLUDED - TO BE PROVIDED AT LATER DATE)<br>ELECTRICAL/INSTRUMENTATION SITE PLAN<br>CONTROL BUILDING SINGLE LINE DIAGRAM<br>CONTROL BUILDING - GROUNDING PLAN AND DETAILS<br>CONTROL BUILDING - LIGHTING PLAN AND DETAILS<br>CONTROL BUILDING - PANELBOARD SCHEDULES<br>CONTROL BUILDING POWER PLAN<br>CONTROL BUILDING MOTOR SCHEMATIC DIAGRAMS<br>CONTROL BUILDING MOTOR SCHEMATIC DIAGRAMS<br>CONTROL BUILDING MOTOR SCHEMATIC DIAGRAMS<br>CONTROL BUILDING MOTOR SCHEMATIC DIAGRAMS<br>CONTROL SYSTEM NETWORK ARCHITECTURE<br>CONTROL BUILDING INSTRUMENTATION PLAN AND DETAILS<br>MAIN PLC CONTROL PANEL ARRANGEMENT<br>MAIN PLC CONTROL PANEL WIRING DIAGRAM<br>MAIN PLC CONTROL PANEL ANALOG INPUT WIRING DIAGRAM<br>MAIN PLC CONTROL PANEL DIGITAL OUTPUT WIRING DIAGRAM<br>MAIN PLC CONTROL PANEL DIGITAL OUTPUT WIRING DIAGRAM<br>MAIN PLC CONTROL PANEL DIGITAL OUTPUT WIRING DIAGRAM<br>MAIN PLC CONTROL PANEL DIGITAL INPUT WIRING DIAGRAM<br>MAIN PLC CONTROL PANEL DIGITAL WIRING DIAGRAM<br>MAIN PLC CONTROL PANEL DIGITAL WIRING DIAGRAM                                                                                                                                                                                                                                                                                                                                                                                                                                                                                                                                                                                                                                                                                                                                                                                                                                                                    |
| MP-12<br>MP-13<br>MP-14<br>ELECTRICAL /<br>E-01<br>E-02<br>E-03<br>E-04<br>E-05<br>E-06<br>E-07 SHT. 1<br>E-07 SHT. 1<br>E-07 SHT. 2<br>E-08<br>E-09<br>E-10<br>E-11 SHT. 2<br>E-11 SHT. 1<br>E-11 SHT. 3<br>E-11 SHT. 3<br>E-11 SHT. 4<br>E-11 SHT. 5<br>E-11 SHT. 6<br>E-12<br>E-13<br>E-14<br>E-15                                                                                                                                                                                                                                                         | 1<br>1<br>1<br>1<br>1<br>1<br>1<br>1<br>1<br>1<br>1<br>1<br>1<br>1<br>1<br>1<br>1<br>1<br>1    | 08/29/12<br>08/29/12<br>ENTATION (NO<br>08/29/12<br>08/29/12<br>08/29/12<br>08/29/12<br>08/29/12<br>08/29/12<br>08/29/12<br>08/29/12<br>08/29/12<br>08/29/12<br>08/29/12<br>08/29/12<br>08/29/12<br>08/29/12<br>08/29/12<br>08/29/12<br>08/29/12<br>08/29/12<br>08/29/12<br>08/29/12<br>08/29/12<br>08/29/12<br>08/29/12<br>08/29/12<br>08/29/12                                                                                                                                                                                                                     | LINE LIST<br>INJECTION WELLS IW-21A - PLAN AND SECTIONS<br>INJECTION WELLS IW-21 - PLAN AND SECTIONS<br>T INCLUDED - TO BE PROVIDED AT LATER DATE)<br>ELECTRICAL/INSTRUMENTATION SITE PLAN<br>CONTROL BUILDING SINGLE LINE DIAGRAM<br>CONTROL BUILDING - GROUNDING PLAN AND DETAILS<br>CONTROL BUILDING - LIGHTING PLAN AND DETAILS<br>CONTROL BUILDING - PANELBOARD SCHEDULES<br>CONTROL BUILDING POWER PLAN<br>CONTROL BUILDING MOTOR SCHEMATIC DIAGRAMS<br>CONTROL BUILDING MOTOR SCHEMATIC DIAGRAMS<br>CONTROL BUILDING INSTRUMENTATION PLAN AND DETAILS<br>MAIN PLC CONTROL PANEL ARRANGEMENT<br>MAIN PLC CONTROL PANEL ARRANGEMENT<br>MAIN PLC CONTROL PANEL ANALOG INPUT WIRING DIAGRAM<br>MAIN PLC CONTROL PANEL ANALOG OUTPUT WIRING DIAGRAM<br>MAIN PLC CONTROL PANEL DIGITAL INPUT WIRING DIAGRAM<br>MAIN PLC CONTROL PANEL DIGITAL INPUT WIRING DIAGRAM<br>MAIN PLC CONTROL PANEL DIGITAL OUTPUT WIRING DIAGRAM<br>MAIN PLC CONTROL PANEL DIGITAL WIRING DIAGRAM<br>MAIN PLC CONTROL PANEL DIGITAL OUTPUT WIRING DIAGRAM<br>MAIN PLC CONTROL PANEL DIGITAL WIRING DIAGRAM<br>MAIN PLC CONTROL PANEL DIGITAL WIRING DIAGRAM<br>MAIN PLC CONTROL PANEL DIGITAL OUTPUT WIRING DIAGRAM<br>MAIN PLC CONTROL PANEL DIGITAL WIRING DIAGRAM                                                                                                                                                                                                                                                                                                                                                                                                                                                                                                                                                                                                                                 |
| MP-12<br>MP-13<br>MP-14<br>ELECTRICAL /<br>E-01<br>E-02<br>E-03<br>E-04<br>E-05<br>E-06<br>E-07 SHT. 1<br>E-07 SHT. 1<br>E-07 SHT. 2<br>E-08<br>E-09<br>E-10<br>E-11 SHT. 2<br>E-11 SHT. 1<br>E-11 SHT. 3<br>E-11 SHT. 3<br>E-11 SHT. 3<br>E-11 SHT. 4<br>E-11 SHT. 5<br>E-11 SHT. 6<br>E-12<br>E-13<br>E-14<br>E-15<br>E-16 SHT. 1                                                                                                                                                                                                                           | 1<br>1<br>1<br>1<br>1<br>1<br>1<br>1<br>1<br>1<br>1<br>1<br>1<br>1<br>1<br>1<br>1<br>1<br>1    | 08/29/12<br>08/29/12<br>ENTATION (NO<br>08/29/12<br>08/29/12<br>08/29/12<br>08/29/12<br>08/29/12<br>08/29/12<br>08/29/12<br>08/29/12<br>08/29/12<br>08/29/12<br>08/29/12<br>08/29/12<br>08/29/12<br>08/29/12<br>08/29/12<br>08/29/12<br>08/29/12<br>08/29/12<br>08/29/12<br>08/29/12<br>08/29/12<br>08/29/12<br>08/29/12<br>08/29/12<br>08/29/12<br>08/29/12<br>08/29/12                                                                                                                                                                                             | LINE LIST<br>INJECTION WELLS IW-21A - PLAN AND SECTIONS<br>INJECTION WELLS IW-21 - PLAN AND SECTIONS<br>T INCLUDED - TO BE PROVIDED AT LATER DATE)<br>ELECTRICAL/INSTRUMENTATION SITE PLAN<br>CONTROL BUILDING SINGLE LINE DIAGRAM<br>CONTROL BUILDING - GROUNDING PLAN AND DETAILS<br>CONTROL BUILDING - GROUNDING PLAN AND DETAILS<br>CONTROL BUILDING - LIGHTING PLAN AND DETAILS<br>CONTROL BUILDING - PANELBOARD SCHEDULES<br>CONTROL BUILDING POWER PLAN<br>CONTROL BUILDING MOTOR SCHEMATIC DIAGRAMS<br>CONTROL BUILDING MOTOR SCHEMATIC DIAGRAMS<br>CONTROL BUILDING MOTOR SCHEMATIC DIAGRAMS<br>CONTROL BUILDING INSTRUMENTATION PLAN AND DETAILS<br>MAIN PLC CONTROL PANEL ARRANGEMENT<br>MAIN PLC CONTROL PANEL ARRANGEMENT<br>MAIN PLC CONTROL PANEL ANALOG INPUT WIRING DIAGRAM<br>MAIN PLC CONTROL PANEL ANALOG OUTPUT WIRING DIAGRAM<br>MAIN PLC CONTROL PANEL DIGITAL INPUT WIRING DIAGRAM<br>MAIN PLC CONTROL PANEL DIGITAL INPUT WIRING DIAGRAM<br>MAIN PLC CONTROL PANEL DIGITAL INPUT WIRING DIAGRAM<br>MAIN PLC CONTROL PANEL DIGITAL OUTPUT WIRING DIAGRAM<br>MAIN PLC CONTROL PANEL DIGITAL OUTPUT WIRING DIAGRAM<br>MAIN PLC CONTROL PANEL DIGITAL UNPUT WIRING DIAGRAM<br>MAIN PLC CONTROL PANEL DIGITAL WIRING DIAGRAM<br>MAIN PLC CONTROL PANEL MENT TRACING PLAN, SECTION & DETAILS<br>INJECTION WELLS TYPICAL ELECTRICAL WIRING DIAGRAM<br>TYPICAL INJECTION WELL REMOTE I/O PANEL ARRANGEMENT<br>INJECTION WELL WELL REMOTE I/O PANEL ARRANGEMENT                                                                      |
| MP-12<br>MP-13<br>MP-14<br>ELECTRICAL /<br>E-01<br>E-02<br>E-03<br>E-04<br>E-05<br>E-06<br>E-07 SHT. 1<br>E-07 SHT. 1<br>E-07 SHT. 2<br>E-08<br>E-09<br>E-10<br>E-11 SHT. 2<br>E-11 SHT. 1<br>E-11 SHT. 3<br>E-11 SHT. 3<br>E-11 SHT. 4<br>E-11 SHT. 4<br>E-11 SHT. 5<br>E-11 SHT. 6<br>E-12<br>E-13<br>E-14<br>E-15<br>E-16 SHT. 1<br>E-16 SHT. 1                                                                                                                                                                                                            | 1<br>1<br>1<br>1<br>1<br>1<br>1<br>1<br>1<br>1<br>1<br>1<br>1<br>1<br>1<br>1<br>1<br>1<br>1    | 08/29/12<br>08/29/12<br>ENTATION (NO<br>08/29/12<br>08/29/12<br>08/29/12<br>08/29/12<br>08/29/12<br>08/29/12<br>08/29/12<br>08/29/12<br>08/29/12<br>08/29/12<br>08/29/12<br>08/29/12<br>08/29/12<br>08/29/12<br>08/29/12<br>08/29/12<br>08/29/12<br>08/29/12<br>08/29/12<br>08/29/12<br>08/29/12<br>08/29/12<br>08/29/12<br>08/29/12<br>08/29/12<br>08/29/12<br>08/29/12<br>08/29/12                                                                                                                                                                                 | LINE LIST<br>INJECTION WELLS IW-21A - PLAN AND SECTIONS<br>INJECTION WELLS IW-21 - PLAN AND SECTIONS<br>T INCLUDED - TO BE PROVIDED AT LATER DATE)<br>ELECTRICAL/INSTRUMENTATION SITE PLAN<br>CONTROL BUILDING SINGLE LINE DIAGRAM<br>CONTROL BUILDING - GROUNDING PLAN AND DETAILS<br>CONTROL BUILDING - LIGHTING PLAN AND DETAILS<br>CONTROL BUILDING - LIGHTING PLAN AND DETAILS<br>CONTROL BUILDING - PANELBOARD SCHEDULES<br>CONTROL BUILDING POWER PLAN<br>CONTROL BUILDING MOTOR SCHEMATIC DIAGRAMS<br>CONTROL BUILDING MOTOR SCHEMATIC DIAGRAMS<br>CONTROL BUILDING MOTOR SCHEMATIC DIAGRAMS<br>CONTROL SYSTEM NETWORK ARCHITECTURE<br>CONTROL SUSTEM NETWORK ARCHITECTURE<br>CONTROL BUILDING INSTRUMENTATION PLAN AND DETAILS<br>MAIN PLC CONTROL PANEL ARRANGEMENT<br>MAIN PLC CONTROL PANEL WIRING DIAGRAM<br>MAIN PLC CONTROL PANEL ANALOG INPUT WIRING DIAGRAM<br>MAIN PLC CONTROL PANEL DIGITAL WIRING DIAGRAM<br>MAIN PLC CONTROL PANEL REMOTE I/O PANEL ARRANGEMENT<br>INJECTION WELLS TYPICAL ELECTRICAL WIRING DIAGRAM<br>TYPICAL INJECTION WELL REMOTE I/O PANEL WIRING DIAGRAM<br>INJECTION WELL W-1 REMOTE I/O PANEL WIRING DIAGRAM                                                   |
| MP-12<br>MP-13<br>MP-14<br>ELECTRICAL /<br>E-01<br>E-02<br>E-03<br>E-04<br>E-05<br>E-06<br>E-07 SHT. 1<br>E-07 SHT. 1<br>E-07 SHT. 2<br>E-08<br>E-09<br>E-10<br>E-11 SHT. 2<br>E-11 SHT. 1<br>E-11 SHT. 3<br>E-11 SHT. 3<br>E-11 SHT. 3<br>E-11 SHT. 4<br>E-11 SHT. 5<br>E-11 SHT. 6<br>E-12<br>E-13<br>E-14<br>E-15<br>E-16 SHT. 1<br>E-16 SHT. 2<br>E-16 SHT. 3                                                                                                                                                                                             | 1<br>1<br>1<br>1<br>1<br>1<br>1<br>1<br>1<br>1<br>1<br>1<br>1<br>1<br>1<br>1<br>1<br>1<br>1    | 08/29/12<br>08/29/12<br>ENTATION (NO<br>08/29/12<br>08/29/12<br>08/29/12<br>08/29/12<br>08/29/12<br>08/29/12<br>08/29/12<br>08/29/12<br>08/29/12<br>08/29/12<br>08/29/12<br>08/29/12<br>08/29/12<br>08/29/12<br>08/29/12<br>08/29/12<br>08/29/12<br>08/29/12<br>08/29/12<br>08/29/12<br>08/29/12<br>08/29/12<br>08/29/12<br>08/29/12<br>08/29/12<br>08/29/12<br>08/29/12<br>08/29/12<br>08/29/12<br>08/29/12<br>08/29/12                                                                                                                                             | LINE LIST<br>INJECTION WELLS IW-21A - PLAN AND SECTIONS<br>INJECTION WELLS IW-21 - PLAN AND SECTIONS<br>TINCLUDED - TO BE PROVIDED AT LATER DATE)<br>ELECTRICAL/INSTRUMENTATION SITE PLAN<br>CONTROL BUILDING SINGLE LINE DIAGRAM<br>CONTROL BUILDING - GROUNDING PLAN AND DETAILS<br>CONTROL BUILDING - LIGHTING PLAN AND DETAILS<br>CONTROL BUILDING - PANELBOARD SCHEDULES<br>CONTROL BUILDING POWER PLAN<br>CONTROL BUILDING MOTOR SCHEMATIC DIAGRAMS<br>CONTROL BUILDING MOTOR SCHEMATIC DIAGRAMS<br>CONTROL BUILDING MOTOR SCHEMATIC DIAGRAMS<br>CONTROL BUILDING INSTRUMENTATION PLAN AND DETAILS<br>MAIN PLC CONTROL PANEL ARRANGEMENT<br>MAIN PLC CONTROL PANEL ARRANGEMENT<br>MAIN PLC CONTROL PANEL WIRING DIAGRAM<br>MAIN PLC CONTROL PANEL MIRING DIAGRAM<br>MAIN PLC CONTROL PANEL DIGITAL INPUT WIRING DIAGRAM<br>MAIN PLC CONTROL PANEL DIGITAL OUTPUT WIRING DIAGRAM<br>MAIN PLC CONTROL PANEL DIGITAL OUTPUT WIRING DIAGRAM<br>MAIN PLC CONTROL PANEL DIGITAL INPUT WIRING DIAGRAM<br>MAIN PLC CONTROL PANEL DIGITAL OUTPUT WIRING DIAGRAM<br>MAIN PLC CONTROL PANEL DIGITAL WIRING DIAGRAM<br>MAIN PLC CONTROL PANEL MENTE I/O PANEL ARRANGEMENT<br>INJECTION WELLS TYPICAL ELECTRICAL WIRING DIAGRAM<br>TYPICAL INJECTION WELL REMOTE I/O PANEL WIRING DIAGRAM<br>INJECTION WELL W-1 REMOTE I/O PANEL WIRING DIAGRAM<br>INJECTION WELL W-1 REMOTE I/O PANEL WIRING DIAGRAM<br>INJECTION WELL W-3 REMOTE I/O PANEL WIRING DIAGRAM                                                                                                                    |
| MP-12<br>MP-13<br>MP-14<br>ELECTRICAL /<br>E-01<br>E-02<br>E-03<br>E-04<br>E-05<br>E-06<br>E-07 SHT. 1<br>E-07 SHT. 1<br>E-07 SHT. 2<br>E-08<br>E-09<br>E-10<br>E-11 SHT. 2<br>E-11 SHT. 2<br>E-11 SHT. 3<br>E-11 SHT. 3<br>E-11 SHT. 3<br>E-11 SHT. 4<br>E-11 SHT. 5<br>E-11 SHT. 6<br>E-12<br>E-13<br>E-14<br>E-15<br>E-16 SHT. 1<br>E-16 SHT. 3<br>E-16 SHT. 3<br>E-16 SHT. 3                                                                                                                                                                              | 1<br>1<br>1<br>1<br>1<br>1<br>1<br>1<br>1<br>1<br>1<br>1<br>1<br>1<br>1<br>1<br>1<br>1<br>1    | 08/29/12<br>08/29/12<br>ENTATION (NO<br>08/29/12<br>08/29/12<br>08/29/12<br>08/29/12<br>08/29/12<br>08/29/12<br>08/29/12<br>08/29/12<br>08/29/12<br>08/29/12<br>08/29/12<br>08/29/12<br>08/29/12<br>08/29/12<br>08/29/12<br>08/29/12<br>08/29/12<br>08/29/12<br>08/29/12<br>08/29/12<br>08/29/12<br>08/29/12<br>08/29/12<br>08/29/12<br>08/29/12<br>08/29/12<br>08/29/12<br>08/29/12<br>08/29/12<br>08/29/12<br>08/29/12<br>08/29/12                                                                                                                                 | LINE LIST<br>INJECTION WELLS IW-21A - PLAN AND SECTIONS<br>INJECTION WELLS IW-21 - PLAN AND SECTIONS<br>TINCLUDED - TO BE PROVIDED AT LATER DATE)<br>ELECTRICAL/INSTRUMENTATION SITE PLAN<br>CONTROL BUILDING SINGLE LINE DIAGRAM<br>CONTROL BUILDING - GROUNDING PLAN AND DETAILS<br>CONTROL BUILDING - LIGHTING PLAN AND DETAILS<br>CONTROL BUILDING - PANELBOARD SCHEDULES<br>CONTROL BUILDING POWER PLAN<br>CONTROL BUILDING MOTOR SCHEMATIC DIAGRAMS<br>CONTROL BUILDING MOTOR SCHEMATIC DIAGRAMS<br>CONTROL BUILDING MOTOR SCHEMATIC DIAGRAMS<br>CONTROL BUILDING INSTRUMENTATION PLAN AND DETAILS<br>MAIN PLC CONTROL PANEL ARRANGEMENT<br>MAIN PLC CONTROL PANEL ARRANGEMENT<br>MAIN PLC CONTROL PANEL WIRING DIAGRAM<br>MAIN PLC CONTROL PANEL MIRING DIAGRAM<br>MAIN PLC CONTROL PANEL DIGITAL INPUT WIRING DIAGRAM<br>MAIN PLC CONTROL PANEL DIGITAL OUTPUT WIRING DIAGRAM<br>MAIN PLC CONTROL PANEL DIGITAL INPUT WIRING DIAGRAM<br>MAIN PLC CONTROL PANEL DIGITAL OUTPUT WIRING DIAGRAM<br>MAIN PLC CONTROL PANEL DIGITAL WIRING DIAGRAM<br>MAIN PLC CONTROL PANEL MEMOTE I/O PANEL ARRANGEMENT<br>INJECTION WELLS TYPICAL ELECTRICAL WIRING DIAGRAM<br>TYPICAL INJECTION WELL REMOTE I/O PANEL WIRING DIAGRAM<br>INJECTION WELL W-1 REMOTE I/O PANEL WIRING DIAGRAM       |
| MP-12<br>MP-13<br>MP-14<br>ELECTRICAL /<br>E-01<br>E-02<br>E-03<br>E-04<br>E-05<br>E-06<br>E-07 SHT. 1<br>E-07 SHT. 1<br>E-07 SHT. 2<br>E-08<br>E-09<br>E-10<br>E-11 SHT. 2<br>E-11 SHT. 2<br>E-11 SHT. 3<br>E-11 SHT. 3<br>E-11 SHT. 3<br>E-11 SHT. 4<br>E-11 SHT. 5<br>E-11 SHT. 6<br>E-12<br>E-13<br>E-14 SHT. 6<br>E-12<br>E-13<br>E-14 SHT. 1<br>E-16 SHT. 1<br>E-16 SHT. 3<br>E-16 SHT. 4<br>E-16 SHT. 4<br>E-16 SHT. 4<br>E-16 SHT. 5                                                                                                                  | 1<br>1<br>1<br>1<br>1<br>1<br>1<br>1<br>1<br>1<br>1<br>1<br>1<br>1<br>1<br>1<br>1<br>1<br>1    | 08/29/12<br>08/29/12<br>08/29/12<br>08/29/12<br>08/29/12<br>08/29/12<br>08/29/12<br>08/29/12<br>08/29/12<br>08/29/12<br>08/29/12<br>08/29/12<br>08/29/12<br>08/29/12<br>08/29/12<br>08/29/12<br>08/29/12<br>08/29/12<br>08/29/12<br>08/29/12<br>08/29/12<br>08/29/12<br>08/29/12<br>08/29/12<br>08/29/12<br>08/29/12<br>08/29/12<br>08/29/12<br>08/29/12<br>08/29/12<br>08/29/12<br>08/29/12<br>08/29/12<br>08/29/12<br>08/29/12<br>08/29/12<br>08/29/12                                                                                                             | LINE LIST<br>INJECTION WELLS IW-21A - PLAN AND SECTIONS<br>INJECTION WELLS IW-21 - PLAN AND SECTIONS<br>INJECTION WELLS IW-21 - PLAN AND SECTIONS<br>TINCLUDED - TO BE PROVIDED AT LATER DATE)<br>ELECTRICAL/INSTRUMENTATION SITE PLAN<br>CONTROL BUILDING SINGLE LINE DIAGRAM<br>CONTROL BUILDING - GROUNDING PLAN AND DETAILS<br>CONTROL BUILDING - LIGHTING PLAN AND DETAILS<br>CONTROL BUILDING - LIGHTING PLAN AND DETAILS<br>CONTROL BUILDING - PANELBOARD SCHEDULES<br>CONTROL BUILDING POWER PLAN<br>CONTROL BUILDING MOTOR SCHEMATIC DIAGRAMS<br>CONTROL BUILDING MOTOR SCHEMATIC DIAGRAMS<br>CONTROL SYSTEM NETWORK ARCHITECTURE<br>CONTROL SYSTEM NETWORK ARCHITECTURE<br>CONTROL BUILDING INSTRUMENTATION PLAN AND DETAILS<br>MAIN PLC CONTROL PANEL ARRANGEMENT<br>MAIN PLC CONTROL PANEL ANALOG OUTPUT WIRING DIAGRAM<br>MAIN PLC CONTROL PANEL ANALOG OUTPUT WIRING DIAGRAM<br>MAIN PLC CONTROL PANEL DIGITAL INPUT WIRING DIAGRAM<br>MAIN PLC CONTROL PANEL DIGITAL INPUT WIRING DIAGRAM<br>MAIN PLC CONTROL PANEL DIGITAL INPUT WIRING DIAGRAM<br>MAIN PLC CONTROL PANEL DIGITAL OUTPUT WIRING DIAGRAM<br>INJECTION WELLS TYPICAL ELECTRICAL WIRING DIAGRAM<br>TYPICAL INJECTION WELL REMOTE I/O PANEL ARRANGEMENT<br>INJECTION WELLS TYPICAL ELECTRICAL WIRING DIAGRAM<br>INJECTION WELL IW-1 REMOTE I/O PANEL WIRING DIAGRAM<br>INJECTION WELL IW-2 REMOTE I/O PANEL WIRING DIAGRAM<br>INJECTION WELL IW-3 REMOTE I/O PANEL WIRING DIAGRAM<br>INJECTION WELL IW-3 REMOTE I/O PANEL WIRING DIAGRAM<br>INJECTION WELL IW-4 REMOTE I/O PANEL WIRING DIAGRAM<br>INJECTION WELL IW-5 REMOTE I/O PANEL WIRING DIAGRAM                                                                                                                                                                 |
| MP-12<br>MP-13<br>MP-14<br>ELECTRICAL /<br>E-01<br>E-02<br>E-03<br>E-04<br>E-05<br>E-06<br>E-07 SHT. 1<br>E-07 SHT. 1<br>E-07 SHT. 2<br>E-08<br>E-09<br>E-10<br>E-11 SHT. 2<br>E-11 SHT. 2<br>E-11 SHT. 3<br>E-11 SHT. 3<br>E-11 SHT. 4<br>E-11 SHT. 5<br>E-11 SHT. 5<br>E-11 SHT. 6<br>E-12<br>E-13<br>E-14<br>E-15<br>E-16 SHT. 1<br>E-16 SHT. 3<br>E-16 SHT. 4<br>E-16 SHT. 5<br>E-16 SHT. 5<br>E-16 SHT. 5<br>E-16 SHT. 5<br>E-16 SHT. 5                                                                                                                  | 1<br>1<br>1<br>1<br>1<br>1<br>1<br>1<br>1<br>1<br>1<br>1<br>1<br>1<br>1<br>1<br>1<br>1<br>1    | 08/29/12<br>08/29/12<br>08/29/12<br>08/29/12<br>08/29/12<br>08/29/12<br>08/29/12<br>08/29/12<br>08/29/12<br>08/29/12<br>08/29/12<br>08/29/12<br>08/29/12<br>08/29/12<br>08/29/12<br>08/29/12<br>08/29/12<br>08/29/12<br>08/29/12<br>08/29/12<br>08/29/12<br>08/29/12<br>08/29/12<br>08/29/12<br>08/29/12<br>08/29/12<br>08/29/12<br>08/29/12<br>08/29/12<br>08/29/12<br>08/29/12<br>08/29/12<br>08/29/12<br>08/29/12<br>08/29/12<br>08/29/12<br>08/29/12<br>08/29/12<br>08/29/12                                                                                     | LINE LIST<br>INJECTION WELLS IW-21A - PLAN AND SECTIONS<br>INJECTION WELLS IW-21 - PLAN AND SECTIONS<br>INJECTION WELLS IW-21 - PLAN AND SECTIONS<br>TINCLUDED - TO BE PROVIDED AT LATER DATE)<br>ELECTRICAL/INSTRUMENTATION SITE PLAN<br>CONTROL BUILDING SINGLE LINE DIAGRAM<br>CONTROL BUILDING - GROUNDING PLAN AND DETAILS<br>CONTROL BUILDING - LIGHTING PLAN AND DETAILS<br>CONTROL BUILDING - LIGHTING PLAN AND DETAILS<br>CONTROL BUILDING - PANELBOARD SCHEDULES<br>CONTROL BUILDING POWER PLAN<br>CONTROL BUILDING MOTOR SCHEMATIC DIAGRAMS<br>CONTROL BUILDING MOTOR SCHEMATIC DIAGRAMS<br>CONTROL BUILDING MOTOR SCHEMATIC DIAGRAMS<br>CONTROL BUILDING INSTRUMENTATION PLAN AND DETAILS<br>MAIN PLC CONTROL PANEL ARRANGEMENT<br>MAIN PLC CONTROL PANEL ARRANGEMENT<br>MAIN PLC CONTROL PANEL ANALOG UNPUT WIRING DIAGRAM<br>MAIN PLC CONTROL PANEL ANALOG OUTPUT WIRING DIAGRAM<br>MAIN PLC CONTROL PANEL DIGITAL INPUT WIRING DIAGRAM<br>MAIN PLC CONTROL PANEL DIGITAL INPUT WIRING DIAGRAM<br>MAIN PLC CONTROL PANEL DIGITAL INPUT WIRING DIAGRAM<br>MAIN PLC CONTROL PANEL DIGITAL OUTPUT WIRING DIAGRAM<br>MAIN PLC CONTROL PANEL DIGITAL UNPUT WIRING DIAGRAM<br>MAIN PLC CONTROL PANEL DIGITAL OUTPUT WIRING DIAGRAM<br>MAIN PLC CONTROL PANEL DIGITAL OUTPUT WIRING DIAGRAM<br>INJECTION WELLS TYPICAL ELECTRICAL WIRING DIAGRAM<br>TYPICAL INJECTION WELL REMOTE I/O PANEL ARRANGEMENT<br>INJECTION WELLS TYPICAL ELECTRICAL WIRING DIAGRAM<br>INJECTION WELL IW-1 REMOTE I/O PANEL WIRING DIAGRAM<br>INJECTION WELL IW-2 REMOTE I/O PANEL WIRING DIAGRAM<br>INJECTION WELL IW-3 REMOTE I/O PANEL WIRING DIAGRAM<br>INJECTION WELL IW-3 REMOTE I/O PANEL WIRING DIAGRAM<br>INJECTION WELL IW-4 REMOTE I/O PANEL WIRING DIAGRAM<br>INJECTION WELL IW-6 REMOTE I/O PANEL WIRING DIAGRAM                                                                                                      |
| MP-12<br>MP-13<br>MP-14<br>ELECTRICAL /<br>E-01<br>E-02<br>E-03<br>E-04<br>E-05<br>E-06<br>E-07 SHT. 1<br>E-07 SHT. 1<br>E-07 SHT. 2<br>E-08<br>E-09<br>E-10<br>E-11 SHT. 2<br>E-11 SHT. 2<br>E-11 SHT. 3<br>E-11 SHT. 3<br>E-11 SHT. 4<br>E-11 SHT. 5<br>E-11 SHT. 6<br>E-12<br>E-13<br>E-14 SHT. 6<br>E-12<br>E-15<br>E-16 SHT. 1<br>E-16 SHT. 2<br>E-16 SHT. 4<br>E-16 SHT. 5<br>E-16 SHT. 5<br>E-16 SHT. 7                                                                                                                                                | 1<br>1<br>1<br>1<br>1<br>1<br>1<br>1<br>1<br>1<br>1<br>1<br>1<br>1<br>1<br>1<br>1<br>1<br>1    | 08/29/12<br>08/29/12<br>08/29/12<br>08/29/12<br>08/29/12<br>08/29/12<br>08/29/12<br>08/29/12<br>08/29/12<br>08/29/12<br>08/29/12<br>08/29/12<br>08/29/12<br>08/29/12<br>08/29/12<br>08/29/12<br>08/29/12<br>08/29/12<br>08/29/12<br>08/29/12<br>08/29/12<br>08/29/12<br>08/29/12<br>08/29/12<br>08/29/12<br>08/29/12<br>08/29/12<br>08/29/12<br>08/29/12<br>08/29/12<br>08/29/12<br>08/29/12<br>08/29/12<br>08/29/12<br>08/29/12<br>08/29/12<br>08/29/12<br>08/29/12<br>08/29/12<br>08/29/12<br>08/29/12                                                             | LINE LIST<br>INJECTION WELLS IW-21A - PLAN AND SECTIONS<br>INJECTION WELLS IW-21 - PLAN AND SECTIONS<br>INJECTION WELLS IW-21 - PLAN AND SECTIONS<br>T INCLUDED - TO BE PROVIDED AT LATER DATE)<br>ELECTRICAL/INSTRUMENTATION SITE PLAN<br>CONTROL BUILDING SINGLE LINE DIAGRAM<br>CONTROL BUILDING - GROUNDING PLAN AND DETAILS<br>CONTROL BUILDING - LIGHTING PLAN AND DETAILS<br>CONTROL BUILDING - LIGHTING PLAN AND DETAILS<br>CONTROL BUILDING - PANELBOARD SCHEDULES<br>CONTROL BUILDING POWER PLAN<br>CONTROL BUILDING MOTOR SCHEMATIC DIAGRAMS<br>CONTROL BUILDING MOTOR SCHEMATIC DIAGRAMS<br>CONTROL BUILDING MOTOR SCHEMATIC DIAGRAMS<br>CONTROL BUILDING INSTRUMENTATION PLAN AND DETAILS<br>MAIN PLC CONTROL PANEL ARRANGEMENT<br>MAIN PLC CONTROL PANEL ARRANGEMENT<br>MAIN PLC CONTROL PANEL ANALOG INPUT WIRING DIAGRAM<br>MAIN PLC CONTROL PANEL ANALOG OUTPUT WIRING DIAGRAM<br>MAIN PLC CONTROL PANEL DIGITAL INPUT WIRING DIAGRAM<br>MAIN PLC CONTROL PANEL DIGITAL INPUT WIRING DIAGRAM<br>MAIN PLC CONTROL PANEL DIGITAL OUTPUT WIRING DIAGRAM<br>INJECTION WELLS TYPICAL ELECTRICAL WIRING DIAGRAM<br>TYPICAL INJECTION WELL REMOTE I/O PANEL ARRANGEMENT<br>INJECTION WELLS TYPICAL ELECTRICAL WIRING DIAGRAM<br>INJECTION WELL IW-1 REMOTE I/O PANEL WIRING DIAGRAM<br>INJECTION WELL IW-1 REMOTE I/O PANEL WIRING DIAGRAM<br>INJECTION WELL IW-3 REMOTE I/O PANEL WIRING DIAGRAM<br>INJECTION WELL IW-6 REMOTE I/O PANEL WIRING DIAGRAM<br>INJECTION WELL IW-6 REMOTE I/O PANEL WIRING DIAGRAM<br>INJECTION WELL IW-7 REMOTE I/O PANEL WIRING DIAGRAM<br>INJECTION WELL IW-6 REMOTE I/O PANEL WIRING DIAGRAM<br>INJECTION WELL IW-6 REMOTE I/O PANEL WIRING DIAGRAM                                                                                                        |
| MP-12<br>MP-13<br>MP-14<br>ELECTRICAL /<br>E-01<br>E-02<br>E-03<br>E-04<br>E-05<br>E-06<br>E-07 SHT. 1<br>E-07 SHT. 1<br>E-07 SHT. 2<br>E-08<br>E-09<br>E-10<br>E-11 SHT. 2<br>E-11 SHT. 2<br>E-11 SHT. 3<br>E-11 SHT. 3<br>E-11 SHT. 3<br>E-11 SHT. 4<br>E-11 SHT. 5<br>E-11 SHT. 6<br>E-12<br>E-13<br>E-14 SHT. 6<br>E-12<br>E-13<br>E-14 SHT. 1<br>E-16 SHT. 1<br>E-16 SHT. 3<br>E-16 SHT. 4<br>E-16 SHT. 4<br>E-16 SHT. 7<br>E-16 SHT. 7<br>E-16 SHT. 7<br>E-16 SHT. 7<br>E-16 SHT. 7<br>E-16 SHT. 7                                                      | 1<br>1<br>1<br>1<br>1<br>1<br>1<br>1<br>1<br>1<br>1<br>1<br>1<br>1<br>1<br>1<br>1<br>1<br>1    | 08/29/12<br>08/29/12<br>08/29/12<br>08/29/12<br>08/29/12<br>08/29/12<br>08/29/12<br>08/29/12<br>08/29/12<br>08/29/12<br>08/29/12<br>08/29/12<br>08/29/12<br>08/29/12<br>08/29/12<br>08/29/12<br>08/29/12<br>08/29/12<br>08/29/12<br>08/29/12<br>08/29/12<br>08/29/12<br>08/29/12<br>08/29/12<br>08/29/12<br>08/29/12<br>08/29/12<br>08/29/12<br>08/29/12<br>08/29/12<br>08/29/12<br>08/29/12<br>08/29/12<br>08/29/12<br>08/29/12<br>08/29/12<br>08/29/12<br>08/29/12<br>08/29/12<br>08/29/12<br>08/29/12<br>08/29/12                                                 | LINE LIST<br>INJECTION WELLS IW-21A - PLAN AND SECTIONS<br>INJECTION WELLS IW-21 - PLAN AND SECTIONS<br>INTROL BUILDING SINGLE LINE DIAGRAM<br>CONTROL BUILDING SINGLE LINE DIAGRAM<br>CONTROL BUILDING - GROUNDING PLAN AND DETAILS<br>CONTROL BUILDING - LIGHTING PLAN AND DETAILS<br>CONTROL BUILDING - LIGHTING PLAN AND DETAILS<br>CONTROL BUILDING - PANELBOARD SCHEDULES<br>CONTROL BUILDING MOTOR SCHEMATIC DIAGRAMS<br>CONTROL BUILDING MOTOR SCHEMATIC DIAGRAMS<br>CONTROL BUILDING MOTOR SCHEMATIC DIAGRAMS<br>CONTROL BUILDING INSTRUMENTATION PLAN AND DETAILS<br>MAIN PLC CONTROL PANEL ARRANGEMENT<br>MAIN PLC CONTROL PANEL ARRANGEMENT<br>MAIN PLC CONTROL PANEL ANALOG INPUT WIRING DIAGRAM<br>MAIN PLC CONTROL PANEL ANALOG OUTPUT WIRING DIAGRAM<br>MAIN PLC CONTROL PANEL DIGITAL INPUT WIRING DIAGRAM<br>MAIN PLC CONTROL PANEL DIGITAL INPUT WIRING DIAGRAM<br>MAIN PLC CONTROL PANEL DIGITAL OUTPUT WIRING DIAGRAM<br>INJECTION WELLS PLAN, SECTION & DETAILS<br>INJECTION WELLS TYPICAL ELECTRICAL WIRING DIAGRAM<br>TYPICAL INJECTION WELL REMOTE I/O PANEL ARRANGEMENT<br>INJECTION WELL IW-1 REMOTE I/O PANEL WIRING DIAGRAM<br>INJECTION WELL IW-2 REMOTE I/O PANEL WIRING DIAGRAM<br>INJECTION WELL IW-3 REMOTE I/O PANEL WIRING DIAGRAM<br>INJECTION WELL IW-3 REMOTE I/O PANEL WIRING DIAGRAM<br>INJECTION WELL IW-4 REMOTE I/O PANEL WIRING DIAGRAM<br>INJECTION WELL IW-5 REMOTE I/O PANEL WIRING DIAGRAM<br>INJECTION WELL IW-6 REMOTE I/O PANEL WIRING DIAGRAM<br>INJECTION WELL IW-7 REMOTE I/O PANEL WIRING DIAGRAM                                                                                                        |
| MP-12<br>MP-13<br>MP-14<br>ELECTRICAL /<br>E-01<br>E-02<br>E-03<br>E-04<br>E-05<br>E-06<br>E-07 SHT. 1<br>E-07 SHT. 1<br>E-07 SHT. 2<br>E-08<br>E-09<br>E-10<br>E-11 SHT. 2<br>E-11 SHT. 3<br>E-11 SHT. 3<br>E-11 SHT. 3<br>E-11 SHT. 4<br>E-11 SHT. 5<br>E-11 SHT. 5<br>E-11 SHT. 6<br>E-12<br>E-13<br>E-14 SHT. 6<br>E-12<br>E-13<br>E-14 SHT. 1<br>E-16 SHT. 1<br>E-16 SHT. 1<br>E-16 SHT. 4<br>E-16 SHT. 5<br>E-16 SHT. 7<br>E-16 SHT. 15<br>E-16 SHT. 15 | 1<br>1<br>1<br>1<br>1<br>1<br>1<br>1<br>1<br>1<br>1<br>1<br>1<br>1<br>1<br>1<br>1<br>1<br>1    | 08/29/12<br>08/29/12<br>08/29/12<br>08/29/12<br>08/29/12<br>08/29/12<br>08/29/12<br>08/29/12<br>08/29/12<br>08/29/12<br>08/29/12<br>08/29/12<br>08/29/12<br>08/29/12<br>08/29/12<br>08/29/12<br>08/29/12<br>08/29/12<br>08/29/12<br>08/29/12<br>08/29/12<br>08/29/12<br>08/29/12<br>08/29/12<br>08/29/12<br>08/29/12<br>08/29/12<br>08/29/12<br>08/29/12<br>08/29/12<br>08/29/12<br>08/29/12<br>08/29/12<br>08/29/12<br>08/29/12<br>08/29/12<br>08/29/12<br>08/29/12<br>08/29/12<br>08/29/12<br>08/29/12<br>08/29/12<br>08/29/12<br>08/29/12                         | LINE LIST<br>INJECTION WELLS IW-21A - PLAN AND SECTIONS<br>INJECTION WELLS IW-21 - PLAN AND SECTIONS<br>INJECTION WELLS IW-21 - PLAN AND SECTIONS<br>INCLUDED - TO BE PROVIDED AT LATER DATE)<br>ELECTRICAL/INSTRUMENTATION SITE PLAN<br>CONTROL BUILDING SINGLE LINE DIAGRAM<br>CONTROL BUILDING - GROUNDING PLAN AND DETAILS<br>CONTROL BUILDING - LIGHTING PLAN AND DETAILS<br>CONTROL BUILDING - DANELBOARD SCHEDULES<br>CONTROL BUILDING POWER PLAN<br>CONTROL BUILDING MOTOR SCHEMATIC DIAGRAMS<br>CONTROL BUILDING MOTOR SCHEMATIC DIAGRAMS<br>CONTROL BUILDING INSTRUMENTATION PLAN AND DETAILS<br>MAIN PLC CONTROL PANEL ARRANGEMENT<br>MAIN PLC CONTROL PANEL ARRANGEMENT<br>MAIN PLC CONTROL PANEL ANALOG INPUT WIRING DIAGRAM<br>MAIN PLC CONTROL PANEL ANALOG OUTPUT WIRING DIAGRAM<br>MAIN PLC CONTROL PANEL DIGITAL INPUT WIRING DIAGRAM<br>MAIN PLC CONTROL PANEL DIGITAL INPUT WIRING DIAGRAM<br>MAIN PLC CONTROL PANEL DIGITAL INPUT WIRING DIAGRAM<br>MAIN PLC CONTROL PANEL DIGITAL OUTPUT WIRING DIAGRAM<br>MAIN PLC CONTROL PANEL DIGITAL WIRING DIAGRAM<br>MAIN PLC CONTROL PANEL DIGITAL OUTPUT WIRING DIAGRAM<br>MAIN PLC CONTROL PANEL DIGITAL WIRING DIAGRAM<br>MAIN PLC CONTROL PANEL WIRING DIAGRAM<br>INJECTION WELLS HEAT TRACING PLAN, SECTION & DETAILS<br>INJECTION WELLS HEAT TRACING PLAN, SECTION & DETAILS<br>INJECTION WELL W-13 REMOTE I/O PANEL WIRING DIAGRAM<br>INJECTION WELL W-13 REMOTE I/O PANEL WIRING DIAGRAM<br>INJECTION WELL IW-3 REMOTE I/O PANEL WIRING DIAGRAM<br>INJECTION WELL IW-3 REMOTE I/O PANEL WIRING DIAGRAM<br>INJECTION WELL IW-15 REMOTE I/O PANEL WIRING DIAGRAM<br>INJECTION WELL IW-16 REMOTE I/O PANEL WIRING DIAGRAM<br>INJECTION WELL IW-16 REMOTE I/O PAN |
| MP-12<br>MP-13<br>MP-14<br>ELECTRICAL /<br>E-01<br>E-02<br>E-03<br>E-04<br>E-05<br>E-06<br>E-07 SHT. 1<br>E-07 SHT. 1<br>E-07 SHT. 2<br>E-08<br>E-09<br>E-10<br>E-11 SHT. 1<br>E-11 SHT. 2<br>E-11 SHT. 3<br>E-11 SHT. 3<br>E-11 SHT. 3<br>E-11 SHT. 4<br>E-11 SHT. 5<br>E-11 SHT. 6<br>E-12<br>E-13<br>E-14<br>E-15<br>E-16 SHT. 1<br>E-16 SHT. 1<br>E-16 SHT. 3<br>E-16 SHT. 4<br>E-16 SHT. 5<br>E-16 SHT. 5<br>E-16 SHT. 5<br>E-16 SHT. 15<br>E-16 SHT. 15<br>E-16 SHT. 15<br>E-16 SHT. 15<br>E-16 SHT. 16<br>E-16 SHT. 17                                 | 1<br>1<br>1<br>1<br>1<br>1<br>1<br>1<br>1<br>1<br>1<br>1<br>1<br>1<br>1<br>1<br>1<br>1<br>1    | 08/29/12<br>08/29/12<br>08/29/12<br>08/29/12<br>08/29/12<br>08/29/12<br>08/29/12<br>08/29/12<br>08/29/12<br>08/29/12<br>08/29/12<br>08/29/12<br>08/29/12<br>08/29/12<br>08/29/12<br>08/29/12<br>08/29/12<br>08/29/12<br>08/29/12<br>08/29/12<br>08/29/12<br>08/29/12<br>08/29/12<br>08/29/12<br>08/29/12<br>08/29/12<br>08/29/12<br>08/29/12<br>08/29/12<br>08/29/12<br>08/29/12<br>08/29/12<br>08/29/12<br>08/29/12<br>08/29/12<br>08/29/12<br>08/29/12<br>08/29/12<br>08/29/12<br>08/29/12<br>08/29/12<br>08/29/12<br>08/29/12<br>08/29/12<br>08/29/12<br>08/29/12 | LINE LIST<br>INJECTION WELLS IW-21A - PLAN AND SECTIONS<br>INJECTION WELLS IW-21 - PLAN AND SECTIONS<br>INJECTION WELLS IW-21 - PLAN AND SECTIONS<br>INJECTION WELLS IW-21 - PLAN AND SECTIONS<br>INCLUDED - TO BE PROVIDED AT LATER DATE)<br>ELECTRICAL/INSTRUMENTATION SITE PLAN<br>CONTROL BUILDING SINGLE LINE DIAGRAM<br>CONTROL BUILDING - GROUNDING PLAN AND DETAILS<br>CONTROL BUILDING - LIGHTING PLAN AND DETAILS<br>CONTROL BUILDING - PANELBOARD SCHEDULES<br>CONTROL BUILDING POWER PLAN<br>CONTROL BUILDING MOTOR SCHEMATIC DIAGRAMS<br>CONTROL BUILDING MOTOR SCHEMATIC DIAGRAMS<br>CONTROL BUILDING MOTOR SCHEMATIC DIAGRAMS<br>CONTROL BUILDING INSTRUMENTATION PLAN AND DETAILS<br>MAIN PLC CONTROL PANEL ARRANGEMENT<br>MAIN PLC CONTROL PANEL ARRANGEMENT<br>MAIN PLC CONTROL PANEL ANALOG INPUT WIRING DIAGRAM<br>MAIN PLC CONTROL PANEL ANALOG OUTPUT WIRING DIAGRAM<br>MAIN PLC CONTROL PANEL ANALOG OUTPUT WIRING DIAGRAM<br>MAIN PLC CONTROL PANEL DIGITAL INPUT WIRING DIAGRAM<br>MAIN PLC CONTROL PANEL DIGITAL INPUT WIRING DIAGRAM<br>MAIN PLC CONTROL PANEL DIGITAL INPUT WIRING DIAGRAM<br>MAIN PLC CONTROL PANEL DIGITAL OUTPUT WIRING DIAGRAM<br>MAIN PLC CONTROL PANEL DIGITAL OUTPUT WIRING DIAGRAM<br>MAIN PLC CONTROL PANEL DIGITAL INPUT WIRING DIAGRAM<br>INJECTION WELLS TYPICAL ELECTRICAL WIRING DIAGRAM<br>TYPICAL INJECTION WELL REMOTE I/O PANEL ARRANGEMENT<br>INJECTION WELLS TYPICAL ELECTRICAL WIRING DIAGRAM<br>INJECTION WELL IW-3 REMOTE I/O PANEL WIRING DIAGRAM<br>INJECTION WELL IW-4 REMOTE I/O PANEL WIRING DIAGRAM<br>INJECTION WELL IW-5 REMOTE I/O PANEL WIRING DIAGRAM<br>INJECTION WELL IW-16 REMOTE I/O PANEL WIRING DI    |
| MP-12<br>MP-13<br>MP-14<br>ELECTRICAL /<br>E-01<br>E-02<br>E-03<br>E-04<br>E-05<br>E-06<br>E-07 SHT. 1<br>E-07 SHT. 1<br>E-07 SHT. 2<br>E-08<br>E-09<br>E-10<br>E-11 SHT. 2<br>E-11 SHT. 2<br>E-11 SHT. 3<br>E-11 SHT. 3<br>E-11 SHT. 3<br>E-11 SHT. 4<br>E-11 SHT. 5<br>E-11 SHT. 6<br>E-12<br>E-13<br>E-14 SHT. 5<br>E-16 SHT. 1<br>E-16 SHT. 1<br>E-16 SHT. 3<br>E-16 SHT. 4<br>E-16 SHT. 5<br>E-16 SHT. 5<br>E-16 SHT. 7<br>E-16 SHT. 15<br>E-16 SHT. 15<br>E-16 SHT. 16<br>E-16 SHT. 17<br>E-16 SHT. 17<br>E-16 SHT. 17<br>E-16 SHT. 17<br>E-16 SHT. 18  | 1<br>1<br>1<br>1<br>1<br>1<br>1<br>1<br>1<br>1<br>1<br>1<br>1<br>1<br>1<br>1<br>1<br>1<br>1    | 08/29/12<br>08/29/12<br>08/29/12<br>08/29/12<br>08/29/12<br>08/29/12<br>08/29/12<br>08/29/12<br>08/29/12<br>08/29/12<br>08/29/12<br>08/29/12<br>08/29/12<br>08/29/12<br>08/29/12<br>08/29/12<br>08/29/12<br>08/29/12<br>08/29/12<br>08/29/12<br>08/29/12<br>08/29/12<br>08/29/12<br>08/29/12<br>08/29/12<br>08/29/12<br>08/29/12<br>08/29/12<br>08/29/12<br>08/29/12<br>08/29/12<br>08/29/12<br>08/29/12<br>08/29/12<br>08/29/12<br>08/29/12<br>08/29/12<br>08/29/12<br>08/29/12<br>08/29/12<br>08/29/12<br>08/29/12<br>08/29/12<br>08/29/12<br>08/29/12             | LINE LIST<br>INJECTION WELLS IW-21A - PLAN AND SECTIONS<br>INJECTION WELLS IW-21 - PLAN AND SECTIONS<br>INJECTION WELLS IW-21 - PLAN AND SECTIONS<br>INTOLE SECTION WELLS IW-21 - PLAN AND SECTIONS<br>INTOLE SECTION WELLS IW-21 - PLAN AND SECTIONS<br>ELECTRICAL/INSTRUMENTATION SITE PLAN<br>CONTROL BUILDING - GROUNDING PLAN AND DETAILS<br>CONTROL BUILDING - LIGHTING PLAN AND DETAILS<br>CONTROL BUILDING - LIGHTING PLAN AND DETAILS<br>CONTROL BUILDING - PANELBOARD SCHEDULES<br>CONTROL BUILDING POWER PLAN<br>CONTROL BUILDING MOTOR SCHEMATIC DIAGRAMS<br>CONTROL BUILDING INSTRUMENTATION PLAN AND DETAILS<br>MAIN PLC CONTROL PANEL ARRANGEMENT<br>MAIN PLC CONTROL PANEL ARRANGEMENT<br>MAIN PLC CONTROL PANEL ANALOG INPUT WIRING DIAGRAM<br>MAIN PLC CONTROL PANEL ANALOG OUTPUT WIRING DIAGRAM<br>MAIN PLC CONTROL PANEL DIGITAL INPUT WIRING DIAGRAM<br>MAIN PLC CONTROL PANEL DIGITAL INPUT WIRING DIAGRAM<br>MAIN PLC CONTROL PANEL DIGITAL OUTPUT WIRING DIAGRAM<br>INJECTION WELLS TYPICAL ELECTRICAL WIRING DIAGRAM<br>TYPICAL INJECTION WELL REMOTE I/O PANEL ARRANGEMENT<br>INJECTION WELLS TYPICAL ELECTRICAL WIRING DIAGRAM<br>INJECTION WELLI W-1 REMOTE I/O PANEL WIRING DIAGRAM<br>INJECTION WELLI W-2 REMOTE I/O PANEL WIRING DIAGRAM<br>INJECTION WELLI W-3 REMOTE I/O PANEL WIRING DIAGRAM<br>INJECTION WELLI W-4 REMOTE I/O PANEL WIRING DIAGRAM<br>INJECTION WELLI W-5 REMOTE I/O PANEL WIRING DIAGRAM<br>INJECTION WELLI W-16 REMOTE I/O PANEL WIRI    |
| MP-12<br>MP-13<br>MP-14<br>ELECTRICAL /<br>E-01<br>E-02<br>E-03<br>E-04<br>E-05<br>E-06<br>E-07 SHT. 1<br>E-07 SHT. 1<br>E-07 SHT. 2<br>E-08<br>E-09<br>E-10<br>E-11 SHT. 1<br>E-11 SHT. 2<br>E-11 SHT. 3<br>E-11 SHT. 3<br>E-11 SHT. 3<br>E-11 SHT. 4<br>E-11 SHT. 5<br>E-11 SHT. 6<br>E-12<br>E-13<br>E-14<br>E-15<br>E-16 SHT. 1<br>E-16 SHT. 1<br>E-16 SHT. 3<br>E-16 SHT. 4<br>E-16 SHT. 5<br>E-16 SHT. 5<br>E-16 SHT. 5<br>E-16 SHT. 15<br>E-16 SHT. 15<br>E-16 SHT. 15<br>E-16 SHT. 15<br>E-16 SHT. 16<br>E-16 SHT. 17                                 | 1<br>1<br>1<br>1<br>1<br>1<br>1<br>1<br>1<br>1<br>1<br>1<br>1<br>1<br>1<br>1<br>1<br>1<br>1    | 08/29/12<br>08/29/12<br>08/29/12<br>08/29/12<br>08/29/12<br>08/29/12<br>08/29/12<br>08/29/12<br>08/29/12<br>08/29/12<br>08/29/12<br>08/29/12<br>08/29/12<br>08/29/12<br>08/29/12<br>08/29/12<br>08/29/12<br>08/29/12<br>08/29/12<br>08/29/12<br>08/29/12<br>08/29/12<br>08/29/12<br>08/29/12<br>08/29/12<br>08/29/12<br>08/29/12<br>08/29/12<br>08/29/12<br>08/29/12<br>08/29/12<br>08/29/12<br>08/29/12<br>08/29/12<br>08/29/12<br>08/29/12<br>08/29/12<br>08/29/12<br>08/29/12<br>08/29/12<br>08/29/12<br>08/29/12<br>08/29/12<br>08/29/12<br>08/29/12<br>08/29/12 | LINE LIST<br>INJECTION WELLS IW-21A - PLAN AND SECTIONS<br>INJECTION WELLS IW-21 - PLAN AND SECTIONS<br>INJECTION WELLS IW-21 - PLAN AND SECTIONS<br>INJECTION WELLS IW-21 - PLAN AND SECTIONS<br>INCLUDED - TO BE PROVIDED AT LATER DATE)<br>ELECTRICAL/INSTRUMENTATION SITE PLAN<br>CONTROL BUILDING SINGLE LINE DIAGRAM<br>CONTROL BUILDING - GROUNDING PLAN AND DETAILS<br>CONTROL BUILDING - LIGHTING PLAN AND DETAILS<br>CONTROL BUILDING - PANELBOARD SCHEDULES<br>CONTROL BUILDING POWER PLAN<br>CONTROL BUILDING MOTOR SCHEMATIC DIAGRAMS<br>CONTROL BUILDING MOTOR SCHEMATIC DIAGRAMS<br>CONTROL BUILDING MOTOR SCHEMATIC DIAGRAMS<br>CONTROL BUILDING INSTRUMENTATION PLAN AND DETAILS<br>MAIN PLC CONTROL PANEL ARRANGEMENT<br>MAIN PLC CONTROL PANEL ARRANGEMENT<br>MAIN PLC CONTROL PANEL ANALOG INPUT WIRING DIAGRAM<br>MAIN PLC CONTROL PANEL ANALOG OUTPUT WIRING DIAGRAM<br>MAIN PLC CONTROL PANEL ANALOG OUTPUT WIRING DIAGRAM<br>MAIN PLC CONTROL PANEL DIGITAL INPUT WIRING DIAGRAM<br>MAIN PLC CONTROL PANEL DIGITAL INPUT WIRING DIAGRAM<br>MAIN PLC CONTROL PANEL DIGITAL INPUT WIRING DIAGRAM<br>MAIN PLC CONTROL PANEL DIGITAL OUTPUT WIRING DIAGRAM<br>MAIN PLC CONTROL PANEL DIGITAL OUTPUT WIRING DIAGRAM<br>MAIN PLC CONTROL PANEL DIGITAL OUTPUT WIRING DIAGRAM<br>MAIN PLC CONTROL PANEL DIGITAL INPUT WIRING DIAGRAM<br>MAIN PLC CONTROL PANEL DIGITAL INPUT WIRING DIAGRAM<br>MAIN PLC CONTROL PANEL DIGITAL INPUT WIRING DIAGRAM<br>INJECTION WELLS TYPICAL ELECTRICAL WIRING DIAGRAM<br>INJECTION WELLS TYPICAL ELECTRICAL WIRING DIAGRAM<br>INJECTION WELL IW-13 REMOTE I/O PANEL WIRING DIAGRAM<br>INJECTION WELL IW-17 REMOTE I/O PANEL WIRING DIAGRAM<br>INJECTION WELL IW-16 REMOTE I/O PANEL WIRING DIAGRAM<br>INJECTION WELL IW-5 REMOTE I/O PANEL WIRING DIAGRAM<br>INJECTION WELL IW-16 REMOTE I/O PANEL WIRING DIAGRAM                                               |