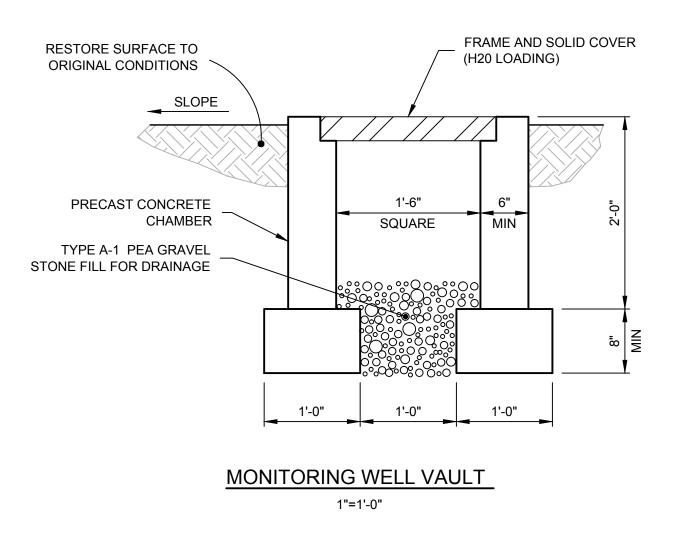

## DRAWING INDEX

| CIVIL / STRUC                                                                                                                                                                                                                                                                                                                                                                                                                                                                                                                                                 | <u>REV. N</u> <sup>e</sup><br>CTURAL                                                           | <u>DATE</u>                                                                                                                                                                                                                                                                                                                                                                                                                                                                                                                                                          | TITLE                                                                                                                                                                                                                                                                                                                                                                                                                                                                                                                                                                                                                                                                                                                                                                                                                                                                                                                                                                                                                                                                                                                                                                                                                                                                                                                                                                                                                                                                                                                                                                                                                                                                                                                                                                                                                                                                                                                                                                                                                                                                                                                                                                                                                                                              |
|---------------------------------------------------------------------------------------------------------------------------------------------------------------------------------------------------------------------------------------------------------------------------------------------------------------------------------------------------------------------------------------------------------------------------------------------------------------------------------------------------------------------------------------------------------------|------------------------------------------------------------------------------------------------|----------------------------------------------------------------------------------------------------------------------------------------------------------------------------------------------------------------------------------------------------------------------------------------------------------------------------------------------------------------------------------------------------------------------------------------------------------------------------------------------------------------------------------------------------------------------|--------------------------------------------------------------------------------------------------------------------------------------------------------------------------------------------------------------------------------------------------------------------------------------------------------------------------------------------------------------------------------------------------------------------------------------------------------------------------------------------------------------------------------------------------------------------------------------------------------------------------------------------------------------------------------------------------------------------------------------------------------------------------------------------------------------------------------------------------------------------------------------------------------------------------------------------------------------------------------------------------------------------------------------------------------------------------------------------------------------------------------------------------------------------------------------------------------------------------------------------------------------------------------------------------------------------------------------------------------------------------------------------------------------------------------------------------------------------------------------------------------------------------------------------------------------------------------------------------------------------------------------------------------------------------------------------------------------------------------------------------------------------------------------------------------------------------------------------------------------------------------------------------------------------------------------------------------------------------------------------------------------------------------------------------------------------------------------------------------------------------------------------------------------------------------------------------------------------------------------------------------------------|
| CI-02                                                                                                                                                                                                                                                                                                                                                                                                                                                                                                                                                         | 1                                                                                              | 08/29/12                                                                                                                                                                                                                                                                                                                                                                                                                                                                                                                                                             | INJECTION WELL SITE PLAN                                                                                                                                                                                                                                                                                                                                                                                                                                                                                                                                                                                                                                                                                                                                                                                                                                                                                                                                                                                                                                                                                                                                                                                                                                                                                                                                                                                                                                                                                                                                                                                                                                                                                                                                                                                                                                                                                                                                                                                                                                                                                                                                                                                                                                           |
| CI-02                                                                                                                                                                                                                                                                                                                                                                                                                                                                                                                                                         | 1                                                                                              | 08/29/12                                                                                                                                                                                                                                                                                                                                                                                                                                                                                                                                                             | INJECTION WELLS IW - 16, 17, 18, 19                                                                                                                                                                                                                                                                                                                                                                                                                                                                                                                                                                                                                                                                                                                                                                                                                                                                                                                                                                                                                                                                                                                                                                                                                                                                                                                                                                                                                                                                                                                                                                                                                                                                                                                                                                                                                                                                                                                                                                                                                                                                                                                                                                                                                                |
| CI-04                                                                                                                                                                                                                                                                                                                                                                                                                                                                                                                                                         | 1                                                                                              | 08/29/12                                                                                                                                                                                                                                                                                                                                                                                                                                                                                                                                                             | MISC. SECTIONS AND DETAILS SECTIONS AND DETAILS                                                                                                                                                                                                                                                                                                                                                                                                                                                                                                                                                                                                                                                                                                                                                                                                                                                                                                                                                                                                                                                                                                                                                                                                                                                                                                                                                                                                                                                                                                                                                                                                                                                                                                                                                                                                                                                                                                                                                                                                                                                                                                                                                                                                                    |
| CI-05                                                                                                                                                                                                                                                                                                                                                                                                                                                                                                                                                         | 1                                                                                              | 08/29/12                                                                                                                                                                                                                                                                                                                                                                                                                                                                                                                                                             | INJECTION WELLS IW - 1 THROUGH IW-7, AND CH - 8                                                                                                                                                                                                                                                                                                                                                                                                                                                                                                                                                                                                                                                                                                                                                                                                                                                                                                                                                                                                                                                                                                                                                                                                                                                                                                                                                                                                                                                                                                                                                                                                                                                                                                                                                                                                                                                                                                                                                                                                                                                                                                                                                                                                                    |
| CI-06                                                                                                                                                                                                                                                                                                                                                                                                                                                                                                                                                         | 1                                                                                              | 08/29/12                                                                                                                                                                                                                                                                                                                                                                                                                                                                                                                                                             | INJECTION WELLS IW - 15, 20, 21, 22                                                                                                                                                                                                                                                                                                                                                                                                                                                                                                                                                                                                                                                                                                                                                                                                                                                                                                                                                                                                                                                                                                                                                                                                                                                                                                                                                                                                                                                                                                                                                                                                                                                                                                                                                                                                                                                                                                                                                                                                                                                                                                                                                                                                                                |
| ST-01                                                                                                                                                                                                                                                                                                                                                                                                                                                                                                                                                         | 1                                                                                              | 08/29/12                                                                                                                                                                                                                                                                                                                                                                                                                                                                                                                                                             | CONTROL BUILDING - GENERAL NOTES                                                                                                                                                                                                                                                                                                                                                                                                                                                                                                                                                                                                                                                                                                                                                                                                                                                                                                                                                                                                                                                                                                                                                                                                                                                                                                                                                                                                                                                                                                                                                                                                                                                                                                                                                                                                                                                                                                                                                                                                                                                                                                                                                                                                                                   |
| ST-02                                                                                                                                                                                                                                                                                                                                                                                                                                                                                                                                                         | 1                                                                                              | 08/29/12                                                                                                                                                                                                                                                                                                                                                                                                                                                                                                                                                             | CONTROL BUILDING - FLOOR PLAN                                                                                                                                                                                                                                                                                                                                                                                                                                                                                                                                                                                                                                                                                                                                                                                                                                                                                                                                                                                                                                                                                                                                                                                                                                                                                                                                                                                                                                                                                                                                                                                                                                                                                                                                                                                                                                                                                                                                                                                                                                                                                                                                                                                                                                      |
| ST-03                                                                                                                                                                                                                                                                                                                                                                                                                                                                                                                                                         | 1                                                                                              | 08/29/12                                                                                                                                                                                                                                                                                                                                                                                                                                                                                                                                                             | CONTROL BUILDING - ELEVATIONS                                                                                                                                                                                                                                                                                                                                                                                                                                                                                                                                                                                                                                                                                                                                                                                                                                                                                                                                                                                                                                                                                                                                                                                                                                                                                                                                                                                                                                                                                                                                                                                                                                                                                                                                                                                                                                                                                                                                                                                                                                                                                                                                                                                                                                      |
| ST-04                                                                                                                                                                                                                                                                                                                                                                                                                                                                                                                                                         | 1                                                                                              | 08/29/12                                                                                                                                                                                                                                                                                                                                                                                                                                                                                                                                                             | CONTROL BUILDING - SECTION AND DETAILS                                                                                                                                                                                                                                                                                                                                                                                                                                                                                                                                                                                                                                                                                                                                                                                                                                                                                                                                                                                                                                                                                                                                                                                                                                                                                                                                                                                                                                                                                                                                                                                                                                                                                                                                                                                                                                                                                                                                                                                                                                                                                                                                                                                                                             |
| ST-05                                                                                                                                                                                                                                                                                                                                                                                                                                                                                                                                                         | 1                                                                                              | 08/29/12                                                                                                                                                                                                                                                                                                                                                                                                                                                                                                                                                             | CONTROL BUILDING - SCHEDULE & DETAILS                                                                                                                                                                                                                                                                                                                                                                                                                                                                                                                                                                                                                                                                                                                                                                                                                                                                                                                                                                                                                                                                                                                                                                                                                                                                                                                                                                                                                                                                                                                                                                                                                                                                                                                                                                                                                                                                                                                                                                                                                                                                                                                                                                                                                              |
| ST-06<br>ST-07                                                                                                                                                                                                                                                                                                                                                                                                                                                                                                                                                | 1<br>1                                                                                         | 08/29/12<br>08/29/12                                                                                                                                                                                                                                                                                                                                                                                                                                                                                                                                                 | CONTROL BUILDING - FOUNDATION PLAN<br>CONTROL BUILDING - MISCELLANEOUS DETAILS                                                                                                                                                                                                                                                                                                                                                                                                                                                                                                                                                                                                                                                                                                                                                                                                                                                                                                                                                                                                                                                                                                                                                                                                                                                                                                                                                                                                                                                                                                                                                                                                                                                                                                                                                                                                                                                                                                                                                                                                                                                                                                                                                                                     |
| ENGINEERING                                                                                                                                                                                                                                                                                                                                                                                                                                                                                                                                                   | S FLOW SH                                                                                      | IFFTS                                                                                                                                                                                                                                                                                                                                                                                                                                                                                                                                                                |                                                                                                                                                                                                                                                                                                                                                                                                                                                                                                                                                                                                                                                                                                                                                                                                                                                                                                                                                                                                                                                                                                                                                                                                                                                                                                                                                                                                                                                                                                                                                                                                                                                                                                                                                                                                                                                                                                                                                                                                                                                                                                                                                                                                                                                                    |
| EF-00                                                                                                                                                                                                                                                                                                                                                                                                                                                                                                                                                         | 1                                                                                              | 08/29/12                                                                                                                                                                                                                                                                                                                                                                                                                                                                                                                                                             | ENGINEERING FLOW SHEET - LEGEND                                                                                                                                                                                                                                                                                                                                                                                                                                                                                                                                                                                                                                                                                                                                                                                                                                                                                                                                                                                                                                                                                                                                                                                                                                                                                                                                                                                                                                                                                                                                                                                                                                                                                                                                                                                                                                                                                                                                                                                                                                                                                                                                                                                                                                    |
| EF-01 S1                                                                                                                                                                                                                                                                                                                                                                                                                                                                                                                                                      | 1                                                                                              | 08/29/12                                                                                                                                                                                                                                                                                                                                                                                                                                                                                                                                                             | ENGINEERING FLOW SHEET - PROCESS EQUIPMENT                                                                                                                                                                                                                                                                                                                                                                                                                                                                                                                                                                                                                                                                                                                                                                                                                                                                                                                                                                                                                                                                                                                                                                                                                                                                                                                                                                                                                                                                                                                                                                                                                                                                                                                                                                                                                                                                                                                                                                                                                                                                                                                                                                                                                         |
| EF-01 S2                                                                                                                                                                                                                                                                                                                                                                                                                                                                                                                                                      | 1                                                                                              | 08/29/12                                                                                                                                                                                                                                                                                                                                                                                                                                                                                                                                                             | ENGINEERING FLOW SHEET - PROCESS EQUIPMENT                                                                                                                                                                                                                                                                                                                                                                                                                                                                                                                                                                                                                                                                                                                                                                                                                                                                                                                                                                                                                                                                                                                                                                                                                                                                                                                                                                                                                                                                                                                                                                                                                                                                                                                                                                                                                                                                                                                                                                                                                                                                                                                                                                                                                         |
| EF-02                                                                                                                                                                                                                                                                                                                                                                                                                                                                                                                                                         | 1                                                                                              | 08/29/12                                                                                                                                                                                                                                                                                                                                                                                                                                                                                                                                                             | ENGINEERING FLOW SHEET - MIDDLE FENCE INJECTION WELI                                                                                                                                                                                                                                                                                                                                                                                                                                                                                                                                                                                                                                                                                                                                                                                                                                                                                                                                                                                                                                                                                                                                                                                                                                                                                                                                                                                                                                                                                                                                                                                                                                                                                                                                                                                                                                                                                                                                                                                                                                                                                                                                                                                                               |
| EF-02<br>EF-03                                                                                                                                                                                                                                                                                                                                                                                                                                                                                                                                                | 1                                                                                              | 08/29/12                                                                                                                                                                                                                                                                                                                                                                                                                                                                                                                                                             | ENGINEERING FLOW SHEET - MIDDLE FENCE INJECTION WELL                                                                                                                                                                                                                                                                                                                                                                                                                                                                                                                                                                                                                                                                                                                                                                                                                                                                                                                                                                                                                                                                                                                                                                                                                                                                                                                                                                                                                                                                                                                                                                                                                                                                                                                                                                                                                                                                                                                                                                                                                                                                                                                                                                                                               |
| EF-03<br>EF-04                                                                                                                                                                                                                                                                                                                                                                                                                                                                                                                                                | 1                                                                                              | 08/29/12                                                                                                                                                                                                                                                                                                                                                                                                                                                                                                                                                             | ENGINEERING FLOW SHEET - MIDDLE FENCE INJECTION WELL                                                                                                                                                                                                                                                                                                                                                                                                                                                                                                                                                                                                                                                                                                                                                                                                                                                                                                                                                                                                                                                                                                                                                                                                                                                                                                                                                                                                                                                                                                                                                                                                                                                                                                                                                                                                                                                                                                                                                                                                                                                                                                                                                                                                               |
| EF-04<br>EF-05                                                                                                                                                                                                                                                                                                                                                                                                                                                                                                                                                | 1                                                                                              | 08/29/12                                                                                                                                                                                                                                                                                                                                                                                                                                                                                                                                                             | ENGINEERING FLOW SHEET - MIDDLE FENCE INJECTION WELL<br>ENGINEERING FLOW SHEET - MIDDLE FENCE INJECTION WELL                                                                                                                                                                                                                                                                                                                                                                                                                                                                                                                                                                                                                                                                                                                                                                                                                                                                                                                                                                                                                                                                                                                                                                                                                                                                                                                                                                                                                                                                                                                                                                                                                                                                                                                                                                                                                                                                                                                                                                                                                                                                                                                                                       |
| EF-05<br>EF-06                                                                                                                                                                                                                                                                                                                                                                                                                                                                                                                                                | 1                                                                                              | 08/29/12                                                                                                                                                                                                                                                                                                                                                                                                                                                                                                                                                             | ENGINEERING FLOW SHEET - MIDDLE FENCE INJECTION WELL<br>ENGINEERING FLOW SHEET - NORTH FENCE INJECTION WELL                                                                                                                                                                                                                                                                                                                                                                                                                                                                                                                                                                                                                                                                                                                                                                                                                                                                                                                                                                                                                                                                                                                                                                                                                                                                                                                                                                                                                                                                                                                                                                                                                                                                                                                                                                                                                                                                                                                                                                                                                                                                                                                                                        |
| EF-06<br>EF-07                                                                                                                                                                                                                                                                                                                                                                                                                                                                                                                                                | 1                                                                                              | 08/29/12                                                                                                                                                                                                                                                                                                                                                                                                                                                                                                                                                             | ENGINEERING FLOW SHEET - NORTH FENCE INJECTION WELL<br>ENGINEERING FLOW SHEET - NORTH FENCE INJECTION WELL                                                                                                                                                                                                                                                                                                                                                                                                                                                                                                                                                                                                                                                                                                                                                                                                                                                                                                                                                                                                                                                                                                                                                                                                                                                                                                                                                                                                                                                                                                                                                                                                                                                                                                                                                                                                                                                                                                                                                                                                                                                                                                                                                         |
| EF-07<br>EF-08                                                                                                                                                                                                                                                                                                                                                                                                                                                                                                                                                | 1                                                                                              | 08/29/12                                                                                                                                                                                                                                                                                                                                                                                                                                                                                                                                                             | ENGINEERING FLOW SHEET - NORTH FENCE INJECTION WELL<br>ENGINEERING FLOW SHEET - NORTH FENCE INJECTION WELL                                                                                                                                                                                                                                                                                                                                                                                                                                                                                                                                                                                                                                                                                                                                                                                                                                                                                                                                                                                                                                                                                                                                                                                                                                                                                                                                                                                                                                                                                                                                                                                                                                                                                                                                                                                                                                                                                                                                                                                                                                                                                                                                                         |
| MECHANICAL                                                                                                                                                                                                                                                                                                                                                                                                                                                                                                                                                    | / PIPING                                                                                       | , <b></b> , 1 <b>-</b>                                                                                                                                                                                                                                                                                                                                                                                                                                                                                                                                               |                                                                                                                                                                                                                                                                                                                                                                                                                                                                                                                                                                                                                                                                                                                                                                                                                                                                                                                                                                                                                                                                                                                                                                                                                                                                                                                                                                                                                                                                                                                                                                                                                                                                                                                                                                                                                                                                                                                                                                                                                                                                                                                                                                                                                                                                    |
| MP-01                                                                                                                                                                                                                                                                                                                                                                                                                                                                                                                                                         |                                                                                                | 08/29/12                                                                                                                                                                                                                                                                                                                                                                                                                                                                                                                                                             | CONTROL BUILDING AND WELL - FIELD PIPING PLAN                                                                                                                                                                                                                                                                                                                                                                                                                                                                                                                                                                                                                                                                                                                                                                                                                                                                                                                                                                                                                                                                                                                                                                                                                                                                                                                                                                                                                                                                                                                                                                                                                                                                                                                                                                                                                                                                                                                                                                                                                                                                                                                                                                                                                      |
| MP-02                                                                                                                                                                                                                                                                                                                                                                                                                                                                                                                                                         | 1                                                                                              | 08/29/12                                                                                                                                                                                                                                                                                                                                                                                                                                                                                                                                                             | CONTROL BUILDING - EQUIPMENT LAYOUT AT GRADE                                                                                                                                                                                                                                                                                                                                                                                                                                                                                                                                                                                                                                                                                                                                                                                                                                                                                                                                                                                                                                                                                                                                                                                                                                                                                                                                                                                                                                                                                                                                                                                                                                                                                                                                                                                                                                                                                                                                                                                                                                                                                                                                                                                                                       |
| MP-03                                                                                                                                                                                                                                                                                                                                                                                                                                                                                                                                                         | 1                                                                                              | 08/29/12                                                                                                                                                                                                                                                                                                                                                                                                                                                                                                                                                             | CONTROL BUILDING - EQUIPMENT LAYOUT (UPPER)                                                                                                                                                                                                                                                                                                                                                                                                                                                                                                                                                                                                                                                                                                                                                                                                                                                                                                                                                                                                                                                                                                                                                                                                                                                                                                                                                                                                                                                                                                                                                                                                                                                                                                                                                                                                                                                                                                                                                                                                                                                                                                                                                                                                                        |
| MP-04                                                                                                                                                                                                                                                                                                                                                                                                                                                                                                                                                         | 1                                                                                              | 08/29/12                                                                                                                                                                                                                                                                                                                                                                                                                                                                                                                                                             | CONTROL BUILDING - EQUIPMENT SECTIONS                                                                                                                                                                                                                                                                                                                                                                                                                                                                                                                                                                                                                                                                                                                                                                                                                                                                                                                                                                                                                                                                                                                                                                                                                                                                                                                                                                                                                                                                                                                                                                                                                                                                                                                                                                                                                                                                                                                                                                                                                                                                                                                                                                                                                              |
| MP-05                                                                                                                                                                                                                                                                                                                                                                                                                                                                                                                                                         | 1                                                                                              | 08/29/12                                                                                                                                                                                                                                                                                                                                                                                                                                                                                                                                                             | WELL DETAILS                                                                                                                                                                                                                                                                                                                                                                                                                                                                                                                                                                                                                                                                                                                                                                                                                                                                                                                                                                                                                                                                                                                                                                                                                                                                                                                                                                                                                                                                                                                                                                                                                                                                                                                                                                                                                                                                                                                                                                                                                                                                                                                                                                                                                                                       |
| MP-06                                                                                                                                                                                                                                                                                                                                                                                                                                                                                                                                                         | 1                                                                                              | 08/29/12                                                                                                                                                                                                                                                                                                                                                                                                                                                                                                                                                             | INJECTION WELLS IW-16, 17, 18 & 19 - PLAN AND SECTIONS                                                                                                                                                                                                                                                                                                                                                                                                                                                                                                                                                                                                                                                                                                                                                                                                                                                                                                                                                                                                                                                                                                                                                                                                                                                                                                                                                                                                                                                                                                                                                                                                                                                                                                                                                                                                                                                                                                                                                                                                                                                                                                                                                                                                             |
| MP-07                                                                                                                                                                                                                                                                                                                                                                                                                                                                                                                                                         | 1                                                                                              | 08/29/12                                                                                                                                                                                                                                                                                                                                                                                                                                                                                                                                                             | INJECTION WELLS IW-15, 20 AND 22 - PLAN AND SECTIONS                                                                                                                                                                                                                                                                                                                                                                                                                                                                                                                                                                                                                                                                                                                                                                                                                                                                                                                                                                                                                                                                                                                                                                                                                                                                                                                                                                                                                                                                                                                                                                                                                                                                                                                                                                                                                                                                                                                                                                                                                                                                                                                                                                                                               |
| MP-08                                                                                                                                                                                                                                                                                                                                                                                                                                                                                                                                                         | 1                                                                                              | 08/29/12                                                                                                                                                                                                                                                                                                                                                                                                                                                                                                                                                             |                                                                                                                                                                                                                                                                                                                                                                                                                                                                                                                                                                                                                                                                                                                                                                                                                                                                                                                                                                                                                                                                                                                                                                                                                                                                                                                                                                                                                                                                                                                                                                                                                                                                                                                                                                                                                                                                                                                                                                                                                                                                                                                                                                                                                                                                    |
| MP-09                                                                                                                                                                                                                                                                                                                                                                                                                                                                                                                                                         | 1                                                                                              | 08/29/12                                                                                                                                                                                                                                                                                                                                                                                                                                                                                                                                                             | INJECTION WELL IW-08 - PLAN AND SECTIONS                                                                                                                                                                                                                                                                                                                                                                                                                                                                                                                                                                                                                                                                                                                                                                                                                                                                                                                                                                                                                                                                                                                                                                                                                                                                                                                                                                                                                                                                                                                                                                                                                                                                                                                                                                                                                                                                                                                                                                                                                                                                                                                                                                                                                           |
| MP-10                                                                                                                                                                                                                                                                                                                                                                                                                                                                                                                                                         | 1                                                                                              | 08/29/12                                                                                                                                                                                                                                                                                                                                                                                                                                                                                                                                                             | INJECTION WELLS IW-01 THRU IW-07 - PLAN AND SECTIONS                                                                                                                                                                                                                                                                                                                                                                                                                                                                                                                                                                                                                                                                                                                                                                                                                                                                                                                                                                                                                                                                                                                                                                                                                                                                                                                                                                                                                                                                                                                                                                                                                                                                                                                                                                                                                                                                                                                                                                                                                                                                                                                                                                                                               |
|                                                                                                                                                                                                                                                                                                                                                                                                                                                                                                                                                               |                                                                                                |                                                                                                                                                                                                                                                                                                                                                                                                                                                                                                                                                                      |                                                                                                                                                                                                                                                                                                                                                                                                                                                                                                                                                                                                                                                                                                                                                                                                                                                                                                                                                                                                                                                                                                                                                                                                                                                                                                                                                                                                                                                                                                                                                                                                                                                                                                                                                                                                                                                                                                                                                                                                                                                                                                                                                                                                                                                                    |
| MP-11                                                                                                                                                                                                                                                                                                                                                                                                                                                                                                                                                         |                                                                                                |                                                                                                                                                                                                                                                                                                                                                                                                                                                                                                                                                                      | REMOVED                                                                                                                                                                                                                                                                                                                                                                                                                                                                                                                                                                                                                                                                                                                                                                                                                                                                                                                                                                                                                                                                                                                                                                                                                                                                                                                                                                                                                                                                                                                                                                                                                                                                                                                                                                                                                                                                                                                                                                                                                                                                                                                                                                                                                                                            |
| MP-11<br>MP-12                                                                                                                                                                                                                                                                                                                                                                                                                                                                                                                                                | 1                                                                                              | 08/29/12                                                                                                                                                                                                                                                                                                                                                                                                                                                                                                                                                             | REMOVED<br>LINE LIST                                                                                                                                                                                                                                                                                                                                                                                                                                                                                                                                                                                                                                                                                                                                                                                                                                                                                                                                                                                                                                                                                                                                                                                                                                                                                                                                                                                                                                                                                                                                                                                                                                                                                                                                                                                                                                                                                                                                                                                                                                                                                                                                                                                                                                               |
|                                                                                                                                                                                                                                                                                                                                                                                                                                                                                                                                                               | 1<br>1                                                                                         | 08/29/12<br>08/29/12                                                                                                                                                                                                                                                                                                                                                                                                                                                                                                                                                 |                                                                                                                                                                                                                                                                                                                                                                                                                                                                                                                                                                                                                                                                                                                                                                                                                                                                                                                                                                                                                                                                                                                                                                                                                                                                                                                                                                                                                                                                                                                                                                                                                                                                                                                                                                                                                                                                                                                                                                                                                                                                                                                                                                                                                                                                    |
| MP-12                                                                                                                                                                                                                                                                                                                                                                                                                                                                                                                                                         |                                                                                                |                                                                                                                                                                                                                                                                                                                                                                                                                                                                                                                                                                      | LINE LIST                                                                                                                                                                                                                                                                                                                                                                                                                                                                                                                                                                                                                                                                                                                                                                                                                                                                                                                                                                                                                                                                                                                                                                                                                                                                                                                                                                                                                                                                                                                                                                                                                                                                                                                                                                                                                                                                                                                                                                                                                                                                                                                                                                                                                                                          |
| MP-12<br>MP-13<br>MP-14                                                                                                                                                                                                                                                                                                                                                                                                                                                                                                                                       | 1<br>1                                                                                         | 08/29/12<br>08/29/12                                                                                                                                                                                                                                                                                                                                                                                                                                                                                                                                                 | LINE LIST<br>INJECTION WELLS IW-21A - PLAN AND SECTIONS                                                                                                                                                                                                                                                                                                                                                                                                                                                                                                                                                                                                                                                                                                                                                                                                                                                                                                                                                                                                                                                                                                                                                                                                                                                                                                                                                                                                                                                                                                                                                                                                                                                                                                                                                                                                                                                                                                                                                                                                                                                                                                                                                                                                            |
| MP-12<br>MP-13<br>MP-14                                                                                                                                                                                                                                                                                                                                                                                                                                                                                                                                       | 1<br>1                                                                                         | 08/29/12<br>08/29/12                                                                                                                                                                                                                                                                                                                                                                                                                                                                                                                                                 | LINE LIST<br>INJECTION WELLS IW-21A - PLAN AND SECTIONS<br>INJECTION WELLS IW-21 - PLAN AND SECTIONS                                                                                                                                                                                                                                                                                                                                                                                                                                                                                                                                                                                                                                                                                                                                                                                                                                                                                                                                                                                                                                                                                                                                                                                                                                                                                                                                                                                                                                                                                                                                                                                                                                                                                                                                                                                                                                                                                                                                                                                                                                                                                                                                                               |
| MP-12<br>MP-13<br>MP-14<br>ELECTRICAL /                                                                                                                                                                                                                                                                                                                                                                                                                                                                                                                       | 1<br>1<br>/ INSTRUM                                                                            | 08/29/12<br>08/29/12<br>ENTATION (NO                                                                                                                                                                                                                                                                                                                                                                                                                                                                                                                                 | LINE LIST<br>INJECTION WELLS IW-21A - PLAN AND SECTIONS<br>INJECTION WELLS IW-21 - PLAN AND SECTIONS<br>T INCLUDED - TO BE PROVIDED AT LATER DATE)                                                                                                                                                                                                                                                                                                                                                                                                                                                                                                                                                                                                                                                                                                                                                                                                                                                                                                                                                                                                                                                                                                                                                                                                                                                                                                                                                                                                                                                                                                                                                                                                                                                                                                                                                                                                                                                                                                                                                                                                                                                                                                                 |
| MP-12<br>MP-13<br>MP-14<br><u>ELECTRICAL /</u><br>E-01                                                                                                                                                                                                                                                                                                                                                                                                                                                                                                        | 1<br>1<br>/ INSTRUM                                                                            | 08/29/12<br>08/29/12<br><u>ENTATION</u> (NO<br>08/29/12                                                                                                                                                                                                                                                                                                                                                                                                                                                                                                              | LINE LIST<br>INJECTION WELLS IW-21A - PLAN AND SECTIONS<br>INJECTION WELLS IW-21 - PLAN AND SECTIONS<br>T INCLUDED - TO BE PROVIDED AT LATER DATE)<br>ELECTRICAL/INSTRUMENTATION SITE PLAN                                                                                                                                                                                                                                                                                                                                                                                                                                                                                                                                                                                                                                                                                                                                                                                                                                                                                                                                                                                                                                                                                                                                                                                                                                                                                                                                                                                                                                                                                                                                                                                                                                                                                                                                                                                                                                                                                                                                                                                                                                                                         |
| MP-12<br>MP-13<br>MP-14<br>ELECTRICAL /<br>E-01<br>E-02                                                                                                                                                                                                                                                                                                                                                                                                                                                                                                       | 1<br>1<br>/ INSTRUM                                                                            | 08/29/12<br>08/29/12<br>ENTATION (NO<br>08/29/12<br>08/29/12                                                                                                                                                                                                                                                                                                                                                                                                                                                                                                         | LINE LIST<br>INJECTION WELLS IW-21A - PLAN AND SECTIONS<br>INJECTION WELLS IW-21 - PLAN AND SECTIONS<br>T INCLUDED - TO BE PROVIDED AT LATER DATE)<br>ELECTRICAL/INSTRUMENTATION SITE PLAN<br>CONTROL BUILDING SINGLE LINE DIAGRAM                                                                                                                                                                                                                                                                                                                                                                                                                                                                                                                                                                                                                                                                                                                                                                                                                                                                                                                                                                                                                                                                                                                                                                                                                                                                                                                                                                                                                                                                                                                                                                                                                                                                                                                                                                                                                                                                                                                                                                                                                                 |
| MP-12<br>MP-13<br>MP-14<br>E-01<br>E-02<br>E-03                                                                                                                                                                                                                                                                                                                                                                                                                                                                                                               | 1<br>1<br>/ INSTRUM                                                                            | 08/29/12<br>08/29/12<br>ENTATION (NO<br>08/29/12<br>08/29/12<br>08/29/12                                                                                                                                                                                                                                                                                                                                                                                                                                                                                             | LINE LIST<br>INJECTION WELLS IW-21A - PLAN AND SECTIONS<br>INJECTION WELLS IW-21 - PLAN AND SECTIONS<br>T INCLUDED - TO BE PROVIDED AT LATER DATE)<br>ELECTRICAL/INSTRUMENTATION SITE PLAN<br>CONTROL BUILDING SINGLE LINE DIAGRAM<br>CONTROL BUILDING - GROUNDING PLAN AND DETAILS                                                                                                                                                                                                                                                                                                                                                                                                                                                                                                                                                                                                                                                                                                                                                                                                                                                                                                                                                                                                                                                                                                                                                                                                                                                                                                                                                                                                                                                                                                                                                                                                                                                                                                                                                                                                                                                                                                                                                                                |
| MP-12<br>MP-13<br>MP-14<br>E-01<br>E-02<br>E-03<br>E-04                                                                                                                                                                                                                                                                                                                                                                                                                                                                                                       | 1<br>1<br>/ INSTRUM                                                                            | 08/29/12<br>08/29/12<br>ENTATION (NO<br>08/29/12<br>08/29/12<br>08/29/12<br>08/29/12                                                                                                                                                                                                                                                                                                                                                                                                                                                                                 | LINE LIST<br>INJECTION WELLS IW-21A - PLAN AND SECTIONS<br>INJECTION WELLS IW-21 - PLAN AND SECTIONS<br>T INCLUDED - TO BE PROVIDED AT LATER DATE)<br>ELECTRICAL/INSTRUMENTATION SITE PLAN<br>CONTROL BUILDING SINGLE LINE DIAGRAM<br>CONTROL BUILDING - GROUNDING PLAN AND DETAILS<br>CONTROL BUILDING - LIGHTING PLAN AND DETAILS                                                                                                                                                                                                                                                                                                                                                                                                                                                                                                                                                                                                                                                                                                                                                                                                                                                                                                                                                                                                                                                                                                                                                                                                                                                                                                                                                                                                                                                                                                                                                                                                                                                                                                                                                                                                                                                                                                                                |
| MP-12<br>MP-13<br>MP-14<br>E-01<br>E-02<br>E-03<br>E-04<br>E-05                                                                                                                                                                                                                                                                                                                                                                                                                                                                                               | 1<br>1<br>/ INSTRUM                                                                            | 08/29/12<br>08/29/12<br>ENTATION (NO<br>08/29/12<br>08/29/12<br>08/29/12<br>08/29/12<br>08/29/12                                                                                                                                                                                                                                                                                                                                                                                                                                                                     | LINE LIST<br>INJECTION WELLS IW-21A - PLAN AND SECTIONS<br>INJECTION WELLS IW-21 - PLAN AND SECTIONS<br>T INCLUDED - TO BE PROVIDED AT LATER DATE)<br>ELECTRICAL/INSTRUMENTATION SITE PLAN<br>CONTROL BUILDING SINGLE LINE DIAGRAM<br>CONTROL BUILDING - GROUNDING PLAN AND DETAILS<br>CONTROL BUILDING - LIGHTING PLAN AND DETAILS<br>CONTROL BUILDING - PANELBOARD SCHEDULES                                                                                                                                                                                                                                                                                                                                                                                                                                                                                                                                                                                                                                                                                                                                                                                                                                                                                                                                                                                                                                                                                                                                                                                                                                                                                                                                                                                                                                                                                                                                                                                                                                                                                                                                                                                                                                                                                     |
| MP-12<br>MP-13<br>MP-14<br>E-01<br>E-02<br>E-03<br>E-04<br>E-05<br>E-06                                                                                                                                                                                                                                                                                                                                                                                                                                                                                       | 1<br>1<br>/ INSTRUM                                                                            | 08/29/12<br>08/29/12<br>ENTATION (NO<br>08/29/12<br>08/29/12<br>08/29/12<br>08/29/12<br>08/29/12<br>08/29/12                                                                                                                                                                                                                                                                                                                                                                                                                                                         | LINE LIST<br>INJECTION WELLS IW-21A - PLAN AND SECTIONS<br>INJECTION WELLS IW-21 - PLAN AND SECTIONS<br>T INCLUDED - TO BE PROVIDED AT LATER DATE)<br>ELECTRICAL/INSTRUMENTATION SITE PLAN<br>CONTROL BUILDING SINGLE LINE DIAGRAM<br>CONTROL BUILDING - GROUNDING PLAN AND DETAILS<br>CONTROL BUILDING - LIGHTING PLAN AND DETAILS<br>CONTROL BUILDING - PANELBOARD SCHEDULES<br>CONTROL BUILDING POWER PLAN                                                                                                                                                                                                                                                                                                                                                                                                                                                                                                                                                                                                                                                                                                                                                                                                                                                                                                                                                                                                                                                                                                                                                                                                                                                                                                                                                                                                                                                                                                                                                                                                                                                                                                                                                                                                                                                      |
| MP-12<br>MP-13<br>MP-14<br>ELECTRICAL /<br>E-01<br>E-02<br>E-03<br>E-04<br>E-05<br>E-06<br>E-07 SHT. 1<br>E-07 SHT. 2<br>E-08                                                                                                                                                                                                                                                                                                                                                                                                                                 | 1<br>1<br>/ INSTRUM                                                                            | 08/29/12<br>08/29/12<br>ENTATION (NO<br>08/29/12<br>08/29/12<br>08/29/12<br>08/29/12<br>08/29/12<br>08/29/12<br>08/29/12<br>08/29/12<br>08/29/12<br>08/29/12                                                                                                                                                                                                                                                                                                                                                                                                         | LINE LIST<br>INJECTION WELLS IW-21A - PLAN AND SECTIONS<br>INJECTION WELLS IW-21 - PLAN AND SECTIONS<br>T INCLUDED - TO BE PROVIDED AT LATER DATE)<br>ELECTRICAL/INSTRUMENTATION SITE PLAN<br>CONTROL BUILDING SINGLE LINE DIAGRAM<br>CONTROL BUILDING - GROUNDING PLAN AND DETAILS<br>CONTROL BUILDING - LIGHTING PLAN AND DETAILS<br>CONTROL BUILDING - PANELBOARD SCHEDULES<br>CONTROL BUILDING POWER PLAN<br>CONTROL BUILDING MOTOR SCHEMATIC DIAGRAMS                                                                                                                                                                                                                                                                                                                                                                                                                                                                                                                                                                                                                                                                                                                                                                                                                                                                                                                                                                                                                                                                                                                                                                                                                                                                                                                                                                                                                                                                                                                                                                                                                                                                                                                                                                                                         |
| MP-12<br>MP-13<br>MP-14<br>ELECTRICAL /<br>E-01<br>E-02<br>E-03<br>E-04<br>E-05<br>E-06<br>E-07 SHT. 1<br>E-07 SHT. 2<br>E-08<br>E-09                                                                                                                                                                                                                                                                                                                                                                                                                         | 1<br>1<br>/ INSTRUM                                                                            | 08/29/12<br>08/29/12<br>ENTATION (NO<br>08/29/12<br>08/29/12<br>08/29/12<br>08/29/12<br>08/29/12<br>08/29/12<br>08/29/12<br>08/29/12<br>08/29/12<br>08/29/12<br>08/29/12                                                                                                                                                                                                                                                                                                                                                                                             | LINE LIST<br>INJECTION WELLS IW-21A - PLAN AND SECTIONS<br>INJECTION WELLS IW-21 - PLAN AND SECTIONS<br>TINCLUDED - TO BE PROVIDED AT LATER DATE)<br>ELECTRICAL/INSTRUMENTATION SITE PLAN<br>CONTROL BUILDING SINGLE LINE DIAGRAM<br>CONTROL BUILDING - GROUNDING PLAN AND DETAILS<br>CONTROL BUILDING - LIGHTING PLAN AND DETAILS<br>CONTROL BUILDING - PANELBOARD SCHEDULES<br>CONTROL BUILDING POWER PLAN<br>CONTROL BUILDING MOTOR SCHEMATIC DIAGRAMS<br>CONTROL BUILDING MOTOR SCHEMATIC DIAGRAMS<br>CONTROL BUILDING MOTOR SCHEMATIC DIAGRAMS<br>CONTROL BUILDING MOTOR SCHEMATIC DIAGRAMS<br>CONTROL SYSTEM NETWORK ARCHITECTURE<br>CONTROL BUILDING INSTRUMENTATION PLAN AND DETAILS                                                                                                                                                                                                                                                                                                                                                                                                                                                                                                                                                                                                                                                                                                                                                                                                                                                                                                                                                                                                                                                                                                                                                                                                                                                                                                                                                                                                                                                                                                                                                                       |
| MP-12<br>MP-13<br>MP-14<br>ELECTRICAL /<br>E-01<br>E-02<br>E-03<br>E-04<br>E-05<br>E-06<br>E-07 SHT. 1<br>E-07 SHT. 2<br>E-08<br>E-09<br>E-10                                                                                                                                                                                                                                                                                                                                                                                                                 | 1<br>1<br>/ INSTRUM                                                                            | 08/29/12<br>08/29/12<br>ENTATION (NO<br>08/29/12<br>08/29/12<br>08/29/12<br>08/29/12<br>08/29/12<br>08/29/12<br>08/29/12<br>08/29/12<br>08/29/12<br>08/29/12<br>08/29/12<br>08/29/12                                                                                                                                                                                                                                                                                                                                                                                 | LINE LIST<br>INJECTION WELLS IW-21A - PLAN AND SECTIONS<br>INJECTION WELLS IW-21 - PLAN AND SECTIONS<br>TINCLUDED - TO BE PROVIDED AT LATER DATE)<br>ELECTRICAL/INSTRUMENTATION SITE PLAN<br>CONTROL BUILDING SINGLE LINE DIAGRAM<br>CONTROL BUILDING - GROUNDING PLAN AND DETAILS<br>CONTROL BUILDING - LIGHTING PLAN AND DETAILS<br>CONTROL BUILDING - PANELBOARD SCHEDULES<br>CONTROL BUILDING MOTOR SCHEMATIC DIAGRAMS<br>CONTROL BUILDING MOTOR SCHEMATIC DIAGRAMS<br>CONTROL BUILDING MOTOR SCHEMATIC DIAGRAMS<br>CONTROL BUILDING INSTRUMENTATION PLAN AND DETAILS<br>MAIN PLC CONTROL PANEL ARRANGEMENT                                                                                                                                                                                                                                                                                                                                                                                                                                                                                                                                                                                                                                                                                                                                                                                                                                                                                                                                                                                                                                                                                                                                                                                                                                                                                                                                                                                                                                                                                                                                                                                                                                                    |
| MP-12<br>MP-13<br>MP-14<br>ELECTRICAL /<br>E-01<br>E-02<br>E-03<br>E-04<br>E-05<br>E-06<br>E-07 SHT. 1<br>E-07 SHT. 2<br>E-08<br>E-09<br>E-10<br>E-11 SHT. 1                                                                                                                                                                                                                                                                                                                                                                                                  | 1<br>1<br>/ INSTRUM                                                                            | 08/29/12<br>08/29/12<br>ENTATION (NO<br>08/29/12<br>08/29/12<br>08/29/12<br>08/29/12<br>08/29/12<br>08/29/12<br>08/29/12<br>08/29/12<br>08/29/12<br>08/29/12<br>08/29/12<br>08/29/12<br>08/29/12                                                                                                                                                                                                                                                                                                                                                                     | LINE LIST<br>INJECTION WELLS IW-21A - PLAN AND SECTIONS<br>INJECTION WELLS IW-21 - PLAN AND SECTIONS<br>INJECTION WELLS IW-21 - PLAN AND SECTIONS<br>TINCLUDED - TO BE PROVIDED AT LATER DATE)<br>ELECTRICAL/INSTRUMENTATION SITE PLAN<br>CONTROL BUILDING SINGLE LINE DIAGRAM<br>CONTROL BUILDING - GROUNDING PLAN AND DETAILS<br>CONTROL BUILDING - LIGHTING PLAN AND DETAILS<br>CONTROL BUILDING - PANELBOARD SCHEDULES<br>CONTROL BUILDING POWER PLAN<br>CONTROL BUILDING MOTOR SCHEMATIC DIAGRAMS<br>CONTROL BUILDING MOTOR SCHEMATIC DIAGRAMS<br>CONTROL BUILDING INSTRUMENTATION PLAN AND DETAILS<br>MAIN PLC CONTROL PANEL ARRANGEMENT<br>MAIN PLC CONTROL PANEL WIRING DIAGRAM                                                                                                                                                                                                                                                                                                                                                                                                                                                                                                                                                                                                                                                                                                                                                                                                                                                                                                                                                                                                                                                                                                                                                                                                                                                                                                                                                                                                                                                                                                                                                                            |
| MP-12<br>MP-13<br>MP-14<br>ELECTRICAL /<br>E-01<br>E-02<br>E-03<br>E-04<br>E-05<br>E-06<br>E-07 SHT. 1<br>E-07 SHT. 2<br>E-08<br>E-09<br>E-10<br>E-11 SHT. 1<br>E-11 SHT. 1<br>E-11 SHT. 2                                                                                                                                                                                                                                                                                                                                                                    | 1<br>1<br>/ INSTRUM<br>1<br>1<br>1<br>1<br>1<br>1<br>1<br>1<br>1<br>1<br>1<br>1<br>1<br>1<br>1 | 08/29/12<br>08/29/12<br>ENTATION (NO<br>08/29/12<br>08/29/12<br>08/29/12<br>08/29/12<br>08/29/12<br>08/29/12<br>08/29/12<br>08/29/12<br>08/29/12<br>08/29/12<br>08/29/12<br>08/29/12<br>08/29/12<br>08/29/12                                                                                                                                                                                                                                                                                                                                                         | LINE LIST<br>INJECTION WELLS IW-21A - PLAN AND SECTIONS<br>INJECTION WELLS IW-21 - PLAN AND SECTIONS<br>TINCLUDED - TO BE PROVIDED AT LATER DATE)<br>ELECTRICAL/INSTRUMENTATION SITE PLAN<br>CONTROL BUILDING SINGLE LINE DIAGRAM<br>CONTROL BUILDING - GROUNDING PLAN AND DETAILS<br>CONTROL BUILDING - LIGHTING PLAN AND DETAILS<br>CONTROL BUILDING - PANELBOARD SCHEDULES<br>CONTROL BUILDING MOTOR SCHEMATIC DIAGRAMS<br>CONTROL BUILDING MOTOR SCHEMATIC DIAGRAMS<br>CONTROL BUILDING MOTOR SCHEMATIC DIAGRAMS<br>CONTROL BUILDING INSTRUMENTATION PLAN AND DETAILS<br>MAIN PLC CONTROL PANEL ARRANGEMENT<br>MAIN PLC CONTROL PANEL ANALOG INPUT WIRING DIAGRAM                                                                                                                                                                                                                                                                                                                                                                                                                                                                                                                                                                                                                                                                                                                                                                                                                                                                                                                                                                                                                                                                                                                                                                                                                                                                                                                                                                                                                                                                                                                                                                                              |
| MP-12<br>MP-13<br>MP-14<br>ELECTRICAL /<br>E-01<br>E-02<br>E-03<br>E-04<br>E-05<br>E-06<br>E-07 SHT. 1<br>E-07 SHT. 1<br>E-07 SHT. 2<br>E-08<br>E-09<br>E-10<br>E-11 SHT. 1<br>E-11 SHT. 3                                                                                                                                                                                                                                                                                                                                                                    | 1<br>1<br>1<br>1<br>1<br>1<br>1<br>1<br>1<br>1<br>1<br>1<br>1<br>1<br>1<br>1<br>1<br>1<br>1    | 08/29/12<br>08/29/12<br>ENTATION (NO<br>08/29/12<br>08/29/12<br>08/29/12<br>08/29/12<br>08/29/12<br>08/29/12<br>08/29/12<br>08/29/12<br>08/29/12<br>08/29/12<br>08/29/12<br>08/29/12<br>08/29/12<br>08/29/12                                                                                                                                                                                                                                                                                                                                                         | LINE LIST<br>INJECTION WELLS IW-21A - PLAN AND SECTIONS<br>INJECTION WELLS IW-21 - PLAN AND SECTIONS<br>T INCLUDED - TO BE PROVIDED AT LATER DATE)<br>ELECTRICAL/INSTRUMENTATION SITE PLAN<br>CONTROL BUILDING SINGLE LINE DIAGRAM<br>CONTROL BUILDING - GROUNDING PLAN AND DETAILS<br>CONTROL BUILDING - LIGHTING PLAN AND DETAILS<br>CONTROL BUILDING - PANELBOARD SCHEDULES<br>CONTROL BUILDING MOTOR SCHEMATIC DIAGRAMS<br>CONTROL BUILDING MOTOR SCHEMATIC DIAGRAMS<br>CONTROL BUILDING MOTOR SCHEMATIC DIAGRAMS<br>CONTROL BUILDING INSTRUMENTATION PLAN AND DETAILS<br>MAIN PLC CONTROL PANEL ARRANGEMENT<br>MAIN PLC CONTROL PANEL ANALOG INPUT WIRING DIAGRAM                                                                                                                                                                                                                                                                                                                                                                                                                                                                                                                                                                                                                                                                                                                                                                                                                                                                                                                                                                                                                                                                                                                                                                                                                                                                                                                                                                                                                                                                                                                                                                                             |
| MP-12<br>MP-13<br>MP-14<br>ELECTRICAL /<br>E-01<br>E-02<br>E-03<br>E-04<br>E-05<br>E-06<br>E-07 SHT. 1<br>E-07 SHT. 1<br>E-07 SHT. 2<br>E-08<br>E-09<br>E-10<br>E-11 SHT. 1<br>E-11 SHT. 3<br>E-11 SHT. 3<br>E-11 SHT. 4                                                                                                                                                                                                                                                                                                                                      | 1<br>1<br>1<br>1<br>1<br>1<br>1<br>1<br>1<br>1<br>1<br>1<br>1<br>1<br>1<br>1<br>1<br>1<br>1    | 08/29/12<br>08/29/12<br>ENTATION (NO<br>08/29/12<br>08/29/12<br>08/29/12<br>08/29/12<br>08/29/12<br>08/29/12<br>08/29/12<br>08/29/12<br>08/29/12<br>08/29/12<br>08/29/12<br>08/29/12<br>08/29/12<br>08/29/12<br>08/29/12                                                                                                                                                                                                                                                                                                                                             | LINE LIST<br>INJECTION WELLS IW-21A - PLAN AND SECTIONS<br>INJECTION WELLS IW-21 - PLAN AND SECTIONS<br>TINCLUDED - TO BE PROVIDED AT LATER DATE)<br>ELECTRICAL/INSTRUMENTATION SITE PLAN<br>CONTROL BUILDING SINGLE LINE DIAGRAM<br>CONTROL BUILDING - GROUNDING PLAN AND DETAILS<br>CONTROL BUILDING - LIGHTING PLAN AND DETAILS<br>CONTROL BUILDING - PANELBOARD SCHEDULES<br>CONTROL BUILDING POWER PLAN<br>CONTROL BUILDING MOTOR SCHEMATIC DIAGRAMS<br>CONTROL BUILDING MOTOR SCHEMATIC DIAGRAMS<br>CONTROL BUILDING INSTRUMENTATION PLAN AND DETAILS<br>MAIN PLC CONTROL PANEL ARRANGEMENT<br>MAIN PLC CONTROL PANEL ANALOG INPUT WIRING DIAGRAM<br>MAIN PLC CONTROL PANEL ANALOG OUTPUT WIRING DIAGRAM                                                                                                                                                                                                                                                                                                                                                                                                                                                                                                                                                                                                                                                                                                                                                                                                                                                                                                                                                                                                                                                                                                                                                                                                                                                                                                                                                                                                                                                                                                                                                     |
| MP-12<br>MP-13<br>MP-14<br>ELECTRICAL /<br>E-01<br>E-02<br>E-03<br>E-04<br>E-05<br>E-06<br>E-07 SHT. 1<br>E-07 SHT. 1<br>E-07 SHT. 2<br>E-08<br>E-09<br>E-10<br>E-11 SHT. 1<br>E-11 SHT. 3<br>E-11 SHT. 3<br>E-11 SHT. 3<br>E-11 SHT. 4<br>E-11 SHT. 5                                                                                                                                                                                                                                                                                                        | 1<br>1<br>1<br>1<br>1<br>1<br>1<br>1<br>1<br>1<br>1<br>1<br>1<br>1<br>1<br>1<br>1<br>1<br>1    | 08/29/12<br>08/29/12<br>ENTATION (NO<br>08/29/12<br>08/29/12<br>08/29/12<br>08/29/12<br>08/29/12<br>08/29/12<br>08/29/12<br>08/29/12<br>08/29/12<br>08/29/12<br>08/29/12<br>08/29/12<br>08/29/12<br>08/29/12<br>08/29/12<br>08/29/12<br>08/29/12                                                                                                                                                                                                                                                                                                                     | LINE LIST<br>INJECTION WELLS IW-21A - PLAN AND SECTIONS<br>INJECTION WELLS IW-21 - PLAN AND SECTIONS<br>TINCLUDED - TO BE PROVIDED AT LATER DATE)<br>ELECTRICAL/INSTRUMENTATION SITE PLAN<br>CONTROL BUILDING SINGLE LINE DIAGRAM<br>CONTROL BUILDING - GROUNDING PLAN AND DETAILS<br>CONTROL BUILDING - LIGHTING PLAN AND DETAILS<br>CONTROL BUILDING - PANELBOARD SCHEDULES<br>CONTROL BUILDING POWER PLAN<br>CONTROL BUILDING MOTOR SCHEMATIC DIAGRAMS<br>CONTROL BUILDING MOTOR SCHEMATIC DIAGRAMS<br>CONTROL BUILDING MOTOR SCHEMATIC DIAGRAMS<br>CONTROL BUILDING MOTOR SCHEMATIC DIAGRAMS<br>CONTROL SYSTEM NETWORK ARCHITECTURE<br>CONTROL SYSTEM NETWORK ARCHITECTURE<br>CONTROL BUILDING INSTRUMENTATION PLAN AND DETAILS<br>MAIN PLC CONTROL PANEL ARRANGEMENT<br>MAIN PLC CONTROL PANEL ANALOG INPUT WIRING DIAGRAM<br>MAIN PLC CONTROL PANEL ANALOG OUTPUT WIRING DIAGRAM<br>MAIN PLC CONTROL PANEL DIGITAL INPUT WIRING DIAGRAM                                                                                                                                                                                                                                                                                                                                                                                                                                                                                                                                                                                                                                                                                                                                                                                                                                                                                                                                                                                                                                                                                                                                                                                                                                                                                                                      |
| MP-12<br>MP-13<br>MP-14<br>ELECTRICAL /<br>E-01<br>E-02<br>E-03<br>E-04<br>E-05<br>E-06<br>E-07 SHT. 1<br>E-07 SHT. 1<br>E-07 SHT. 2<br>E-08<br>E-09<br>E-10<br>E-11 SHT. 1<br>E-11 SHT. 1<br>E-11 SHT. 3<br>E-11 SHT. 3<br>E-11 SHT. 4<br>E-11 SHT. 5<br>E-11 SHT. 5<br>E-11 SHT. 6                                                                                                                                                                                                                                                                          | 1<br>1<br>1<br>1<br>1<br>1<br>1<br>1<br>1<br>1<br>1<br>1<br>1<br>1<br>1<br>1<br>1<br>1<br>1    | 08/29/12<br>08/29/12<br>ENTATION (NO<br>08/29/12<br>08/29/12<br>08/29/12<br>08/29/12<br>08/29/12<br>08/29/12<br>08/29/12<br>08/29/12<br>08/29/12<br>08/29/12<br>08/29/12<br>08/29/12<br>08/29/12<br>08/29/12<br>08/29/12<br>08/29/12<br>08/29/12<br>08/29/12                                                                                                                                                                                                                                                                                                         | LINE LIST<br>INJECTION WELLS IW-21A - PLAN AND SECTIONS<br>INJECTION WELLS IW-21 - PLAN AND SECTIONS<br>T INCLUDED - TO BE PROVIDED AT LATER DATE)<br>ELECTRICAL/INSTRUMENTATION SITE PLAN<br>CONTROL BUILDING SINGLE LINE DIAGRAM<br>CONTROL BUILDING - GROUNDING PLAN AND DETAILS<br>CONTROL BUILDING - LIGHTING PLAN AND DETAILS<br>CONTROL BUILDING - PANELBOARD SCHEDULES<br>CONTROL BUILDING MOTOR SCHEMATIC DIAGRAMS<br>CONTROL BUILDING MOTOR SCHEMATIC DIAGRAMS<br>CONTROL BUILDING MOTOR SCHEMATIC DIAGRAMS<br>CONTROL BUILDING INSTRUMENTATION PLAN AND DETAILS<br>MAIN PLC CONTROL PANEL ARRANGEMENT<br>MAIN PLC CONTROL PANEL ARRANGEMENT<br>MAIN PLC CONTROL PANEL ANALOG INPUT WIRING DIAGRAM<br>MAIN PLC CONTROL PANEL DIGITAL INPUT WIRING DIAGRAM<br>MAIN PLC CONTROL PANEL DIGITAL INPUT WIRING DIAGRAM                                                                                                                                                                                                                                                                                                                                                                                                                                                                                                                                                                                                                                                                                                                                                                                                                                                                                                                                                                                                                                                                                                                                                                                                                                                                                                                                                                                                                                         |
| MP-12<br>MP-13<br>MP-14<br>ELECTRICAL /<br>E-01<br>E-02<br>E-03<br>E-04<br>E-05<br>E-06<br>E-07 SHT. 1<br>E-07 SHT. 1<br>E-07 SHT. 2<br>E-08<br>E-09<br>E-10<br>E-11 SHT. 2<br>E-11 SHT. 1<br>E-11 SHT. 3<br>E-11 SHT. 3<br>E-11 SHT. 4<br>E-11 SHT. 5<br>E-11 SHT. 6<br>E-11 SHT. 6<br>E-12                                                                                                                                                                                                                                                                  | 1<br>1<br>1<br>1<br>1<br>1<br>1<br>1<br>1<br>1<br>1<br>1<br>1<br>1<br>1<br>1<br>1<br>1<br>1    | 08/29/12<br>08/29/12<br>ENTATION (NO<br>08/29/12<br>08/29/12<br>08/29/12<br>08/29/12<br>08/29/12<br>08/29/12<br>08/29/12<br>08/29/12<br>08/29/12<br>08/29/12<br>08/29/12<br>08/29/12<br>08/29/12<br>08/29/12<br>08/29/12<br>08/29/12<br>08/29/12<br>08/29/12<br>08/29/12                                                                                                                                                                                                                                                                                             | LINE LIST<br>INJECTION WELLS IW-21A - PLAN AND SECTIONS<br>INJECTION WELLS IW-21 - PLAN AND SECTIONS<br>T INCLUDED - TO BE PROVIDED AT LATER DATE)<br>ELECTRICAL/INSTRUMENTATION SITE PLAN<br>CONTROL BUILDING SINGLE LINE DIAGRAM<br>CONTROL BUILDING - GROUNDING PLAN AND DETAILS<br>CONTROL BUILDING - LIGHTING PLAN AND DETAILS<br>CONTROL BUILDING - PANELBOARD SCHEDULES<br>CONTROL BUILDING MOTOR SCHEMATIC DIAGRAMS<br>CONTROL BUILDING MOTOR SCHEMATIC DIAGRAMS<br>CONTROL BUILDING MOTOR SCHEMATIC DIAGRAMS<br>CONTROL BUILDING INSTRUMENTATION PLAN AND DETAILS<br>MAIN PLC CONTROL PANEL ARRANGEMENT<br>MAIN PLC CONTROL PANEL ARRANGEMENT<br>MAIN PLC CONTROL PANEL ANALOG INPUT WIRING DIAGRAM<br>MAIN PLC CONTROL PANEL DIGITAL OUTPUT WIRING DIAGRAM                                                                                                                                                                                                                                                                                                                                                                                                                                                                                                                                                                                                                                                                                                                                                                                                                                                                                                                                                                                                                                                                                                                                                                                                                                                                   |
| MP-12<br>MP-13<br>MP-14<br>ELECTRICAL /<br>E-01<br>E-02<br>E-03<br>E-04<br>E-05<br>E-06<br>E-07 SHT. 1<br>E-07 SHT. 1<br>E-07 SHT. 2<br>E-08<br>E-09<br>E-10<br>E-11 SHT. 2<br>E-11 SHT. 1<br>E-11 SHT. 3<br>E-11 SHT. 3<br>E-11 SHT. 4<br>E-11 SHT. 5<br>E-11 SHT. 6<br>E-12<br>E-13                                                                                                                                                                                                                                                                         | 1<br>1<br>1<br>1<br>1<br>1<br>1<br>1<br>1<br>1<br>1<br>1<br>1<br>1<br>1<br>1<br>1<br>1<br>1    | 08/29/12<br>08/29/12<br>ENTATION (NO<br>08/29/12<br>08/29/12<br>08/29/12<br>08/29/12<br>08/29/12<br>08/29/12<br>08/29/12<br>08/29/12<br>08/29/12<br>08/29/12<br>08/29/12<br>08/29/12<br>08/29/12<br>08/29/12<br>08/29/12<br>08/29/12<br>08/29/12<br>08/29/12<br>08/29/12<br>08/29/12                                                                                                                                                                                                                                                                                 | LINE LIST<br>INJECTION WELLS IW-21A - PLAN AND SECTIONS<br>INJECTION WELLS IW-21 - PLAN AND SECTIONS<br>T INCLUDED - TO BE PROVIDED AT LATER DATE)<br>ELECTRICAL/INSTRUMENTATION SITE PLAN<br>CONTROL BUILDING SINGLE LINE DIAGRAM<br>CONTROL BUILDING - GROUNDING PLAN AND DETAILS<br>CONTROL BUILDING - GROUNDING PLAN AND DETAILS<br>CONTROL BUILDING - LIGHTING PLAN AND DETAILS<br>CONTROL BUILDING - PANELBOARD SCHEDULES<br>CONTROL BUILDING MOTOR SCHEMATIC DIAGRAMS<br>CONTROL BUILDING MOTOR SCHEMATIC DIAGRAMS<br>CONTROL BUILDING MOTOR SCHEMATIC DIAGRAMS<br>CONTROL BUILDING INSTRUMENTATION PLAN AND DETAILS<br>MAIN PLC CONTROL PANEL ARRANGEMENT<br>MAIN PLC CONTROL PANEL WIRING DIAGRAM<br>MAIN PLC CONTROL PANEL ANALOG INPUT WIRING DIAGRAM<br>MAIN PLC CONTROL PANEL DIGITAL OUTPUT WIRING DIAGRAM                                                                                                                                                                                                                                                                                                                                                                                                                                                                                                                                                                                                                                                                                                                                                                                                                                                                                                                      |
| MP-12<br>MP-13<br>MP-14<br>ELECTRICAL /<br>E-01<br>E-02<br>E-03<br>E-04<br>E-05<br>E-06<br>E-07 SHT. 1<br>E-07 SHT. 1<br>E-07 SHT. 2<br>E-08<br>E-09<br>E-10<br>E-11 SHT. 2<br>E-11 SHT. 1<br>E-11 SHT. 3<br>E-11 SHT. 3<br>E-11 SHT. 4<br>E-11 SHT. 5<br>E-11 SHT. 6<br>E-12<br>E-13<br>E-14                                                                                                                                                                                                                                                                 | 1<br>1<br>1<br>1<br>1<br>1<br>1<br>1<br>1<br>1<br>1<br>1<br>1<br>1<br>1<br>1<br>1<br>1<br>1    | 08/29/12<br>08/29/12<br>ENTATION (NO<br>08/29/12<br>08/29/12<br>08/29/12<br>08/29/12<br>08/29/12<br>08/29/12<br>08/29/12<br>08/29/12<br>08/29/12<br>08/29/12<br>08/29/12<br>08/29/12<br>08/29/12<br>08/29/12<br>08/29/12<br>08/29/12<br>08/29/12<br>08/29/12<br>08/29/12<br>08/29/12<br>08/29/12<br>08/29/12                                                                                                                                                                                                                                                         | LINE LIST<br>INJECTION WELLS IW-21A - PLAN AND SECTIONS<br>INJECTION WELLS IW-21 - PLAN AND SECTIONS<br>T INCLUDED - TO BE PROVIDED AT LATER DATE)<br>ELECTRICAL/INSTRUMENTATION SITE PLAN<br>CONTROL BUILDING SINGLE LINE DIAGRAM<br>CONTROL BUILDING - GROUNDING PLAN AND DETAILS<br>CONTROL BUILDING - LIGHTING PLAN AND DETAILS<br>CONTROL BUILDING - PANELBOARD SCHEDULES<br>CONTROL BUILDING POWER PLAN<br>CONTROL BUILDING MOTOR SCHEMATIC DIAGRAMS<br>CONTROL BUILDING MOTOR SCHEMATIC DIAGRAMS<br>CONTROL BUILDING MOTOR SCHEMATIC DIAGRAMS<br>CONTROL BUILDING MOTOR SCHEMATIC DIAGRAMS<br>CONTROL SYSTEM NETWORK ARCHITECTURE<br>CONTROL BUILDING INSTRUMENTATION PLAN AND DETAILS<br>MAIN PLC CONTROL PANEL ARRANGEMENT<br>MAIN PLC CONTROL PANEL WIRING DIAGRAM<br>MAIN PLC CONTROL PANEL ANALOG INPUT WIRING DIAGRAM<br>MAIN PLC CONTROL PANEL DIGITAL OUTPUT WIRING DIAGRAM<br>MAIN PLC CONTROL PANEL DIGITAL OUTPUT WIRING DIAGRAM<br>MAIN PLC CONTROL PANEL DIGITAL OUTPUT WIRING DIAGRAM<br>MAIN PLC CONTROL PANEL DIGITAL INPUT WIRING DIAGRAM<br>MAIN PLC CONTROL PANEL DIGITAL WIRING DIAGRAM<br>MAIN PLC CONTROL PANEL DIGITAL WIRING DIAGRAM                                                                                                                                                                                                                                                                                                                                                                                                                                                                                                                                                                                                                                                                                                                                                                                                                                                                    |
| MP-12<br>MP-13<br>MP-14<br>ELECTRICAL /<br>E-01<br>E-02<br>E-03<br>E-04<br>E-05<br>E-06<br>E-07 SHT. 1<br>E-07 SHT. 1<br>E-07 SHT. 2<br>E-08<br>E-09<br>E-10<br>E-11 SHT. 2<br>E-11 SHT. 1<br>E-11 SHT. 3<br>E-11 SHT. 3<br>E-11 SHT. 4<br>E-11 SHT. 5<br>E-11 SHT. 6<br>E-12<br>E-13<br>E-14<br>E-15                                                                                                                                                                                                                                                         | 1<br>1<br>1<br>1<br>1<br>1<br>1<br>1<br>1<br>1<br>1<br>1<br>1<br>1<br>1<br>1<br>1<br>1<br>1    | 08/29/12<br>08/29/12<br>ENTATION (NO<br>08/29/12<br>08/29/12<br>08/29/12<br>08/29/12<br>08/29/12<br>08/29/12<br>08/29/12<br>08/29/12<br>08/29/12<br>08/29/12<br>08/29/12<br>08/29/12<br>08/29/12<br>08/29/12<br>08/29/12<br>08/29/12<br>08/29/12<br>08/29/12<br>08/29/12<br>08/29/12<br>08/29/12<br>08/29/12<br>08/29/12<br>08/29/12<br>08/29/12                                                                                                                                                                                                                     | LINE LIST<br>INJECTION WELLS IW-21A - PLAN AND SECTIONS<br>INJECTION WELLS IW-21 - PLAN AND SECTIONS<br>T INCLUDED - TO BE PROVIDED AT LATER DATE)<br>ELECTRICAL/INSTRUMENTATION SITE PLAN<br>CONTROL BUILDING SINGLE LINE DIAGRAM<br>CONTROL BUILDING - GROUNDING PLAN AND DETAILS<br>CONTROL BUILDING - LIGHTING PLAN AND DETAILS<br>CONTROL BUILDING - PANELBOARD SCHEDULES<br>CONTROL BUILDING POWER PLAN<br>CONTROL BUILDING MOTOR SCHEMATIC DIAGRAMS<br>CONTROL BUILDING MOTOR SCHEMATIC DIAGRAMS<br>CONTROL BUILDING INSTRUMENTATION PLAN AND DETAILS<br>MAIN PLC CONTROL PANEL ARRANGEMENT<br>MAIN PLC CONTROL PANEL ARRANGEMENT<br>MAIN PLC CONTROL PANEL ANALOG INPUT WIRING DIAGRAM<br>MAIN PLC CONTROL PANEL ANALOG OUTPUT WIRING DIAGRAM<br>MAIN PLC CONTROL PANEL DIGITAL INPUT WIRING DIAGRAM<br>MAIN PLC CONTROL PANEL DIGITAL INPUT WIRING DIAGRAM<br>MAIN PLC CONTROL PANEL DIGITAL OUTPUT WIRING DIAGRAM<br>MAIN PLC CONTROL PANEL DIGITAL WIRING DIAGRAM<br>MAIN PLC CONTROL PANEL DIGITAL OUTPUT WIRING DIAGRAM<br>MAIN PLC CONTROL PANEL DIGITAL WIRING DIAGRAM<br>MAIN PLC CONTROL PANEL DIGITAL WIRING DIAGRAM<br>MAIN PLC CONTROL PANEL DIGITAL OUTPUT WIRING DIAGRAM<br>MAIN PLC CONTROL PANEL DIGITAL WIRING DIAGRAM                                                                                                                                                                                                                                                                                                                                                                                                                                                                                                                                                                                                                                 |
| MP-12<br>MP-13<br>MP-14<br>ELECTRICAL /<br>E-01<br>E-02<br>E-03<br>E-04<br>E-05<br>E-06<br>E-07 SHT. 1<br>E-07 SHT. 1<br>E-07 SHT. 2<br>E-08<br>E-09<br>E-10<br>E-11 SHT. 2<br>E-11 SHT. 1<br>E-11 SHT. 3<br>E-11 SHT. 3<br>E-11 SHT. 3<br>E-11 SHT. 4<br>E-11 SHT. 5<br>E-11 SHT. 6<br>E-12<br>E-13<br>E-14<br>E-15<br>E-16 SHT. 1                                                                                                                                                                                                                           | 1<br>1<br>1<br>1<br>1<br>1<br>1<br>1<br>1<br>1<br>1<br>1<br>1<br>1<br>1<br>1<br>1<br>1<br>1    | 08/29/12<br>08/29/12<br>ENTATION (NO<br>08/29/12<br>08/29/12<br>08/29/12<br>08/29/12<br>08/29/12<br>08/29/12<br>08/29/12<br>08/29/12<br>08/29/12<br>08/29/12<br>08/29/12<br>08/29/12<br>08/29/12<br>08/29/12<br>08/29/12<br>08/29/12<br>08/29/12<br>08/29/12<br>08/29/12<br>08/29/12<br>08/29/12<br>08/29/12<br>08/29/12<br>08/29/12<br>08/29/12<br>08/29/12<br>08/29/12                                                                                                                                                                                             | LINE LIST<br>INJECTION WELLS IW-21A - PLAN AND SECTIONS<br>INJECTION WELLS IW-21 - PLAN AND SECTIONS<br>T INCLUDED - TO BE PROVIDED AT LATER DATE)<br>ELECTRICAL/INSTRUMENTATION SITE PLAN<br>CONTROL BUILDING SINGLE LINE DIAGRAM<br>CONTROL BUILDING - GROUNDING PLAN AND DETAILS<br>CONTROL BUILDING - GROUNDING PLAN AND DETAILS<br>CONTROL BUILDING - LIGHTING PLAN AND DETAILS<br>CONTROL BUILDING - PANELBOARD SCHEDULES<br>CONTROL BUILDING POWER PLAN<br>CONTROL BUILDING MOTOR SCHEMATIC DIAGRAMS<br>CONTROL BUILDING MOTOR SCHEMATIC DIAGRAMS<br>CONTROL BUILDING MOTOR SCHEMATIC DIAGRAMS<br>CONTROL BUILDING INSTRUMENTATION PLAN AND DETAILS<br>MAIN PLC CONTROL PANEL ARRANGEMENT<br>MAIN PLC CONTROL PANEL ARRANGEMENT<br>MAIN PLC CONTROL PANEL ANALOG INPUT WIRING DIAGRAM<br>MAIN PLC CONTROL PANEL ANALOG OUTPUT WIRING DIAGRAM<br>MAIN PLC CONTROL PANEL DIGITAL INPUT WIRING DIAGRAM<br>MAIN PLC CONTROL PANEL DIGITAL INPUT WIRING DIAGRAM<br>MAIN PLC CONTROL PANEL DIGITAL INPUT WIRING DIAGRAM<br>MAIN PLC CONTROL PANEL DIGITAL OUTPUT WIRING DIAGRAM<br>MAIN PLC CONTROL PANEL DIGITAL OUTPUT WIRING DIAGRAM<br>MAIN PLC CONTROL PANEL DIGITAL UNPUT WIRING DIAGRAM<br>MAIN PLC CONTROL PANEL DIGITAL WIRING DIAGRAM<br>MAIN PLC CONTROL PANEL MENT TRACING PLAN, SECTION & DETAILS<br>INJECTION WELLS TYPICAL ELECTRICAL WIRING DIAGRAM<br>TYPICAL INJECTION WELL REMOTE I/O PANEL ARRANGEMENT<br>INJECTION WELL WELL REMOTE I/O PANEL ARRANGEMENT                                                                      |
| MP-12<br>MP-13<br>MP-14<br>ELECTRICAL /<br>E-01<br>E-02<br>E-03<br>E-04<br>E-05<br>E-06<br>E-07 SHT. 1<br>E-07 SHT. 1<br>E-07 SHT. 2<br>E-08<br>E-09<br>E-10<br>E-11 SHT. 2<br>E-11 SHT. 1<br>E-11 SHT. 3<br>E-11 SHT. 3<br>E-11 SHT. 4<br>E-11 SHT. 4<br>E-11 SHT. 5<br>E-11 SHT. 6<br>E-12<br>E-13<br>E-14<br>E-15<br>E-16 SHT. 1<br>E-16 SHT. 1                                                                                                                                                                                                            | 1<br>1<br>1<br>1<br>1<br>1<br>1<br>1<br>1<br>1<br>1<br>1<br>1<br>1<br>1<br>1<br>1<br>1<br>1    | 08/29/12<br>08/29/12<br>ENTATION (NO<br>08/29/12<br>08/29/12<br>08/29/12<br>08/29/12<br>08/29/12<br>08/29/12<br>08/29/12<br>08/29/12<br>08/29/12<br>08/29/12<br>08/29/12<br>08/29/12<br>08/29/12<br>08/29/12<br>08/29/12<br>08/29/12<br>08/29/12<br>08/29/12<br>08/29/12<br>08/29/12<br>08/29/12<br>08/29/12<br>08/29/12<br>08/29/12<br>08/29/12<br>08/29/12<br>08/29/12<br>08/29/12                                                                                                                                                                                 | LINE LIST<br>INJECTION WELLS IW-21A - PLAN AND SECTIONS<br>INJECTION WELLS IW-21 - PLAN AND SECTIONS<br>T INCLUDED - TO BE PROVIDED AT LATER DATE)<br>ELECTRICAL/INSTRUMENTATION SITE PLAN<br>CONTROL BUILDING SINGLE LINE DIAGRAM<br>CONTROL BUILDING - GROUNDING PLAN AND DETAILS<br>CONTROL BUILDING - LIGHTING PLAN AND DETAILS<br>CONTROL BUILDING - LIGHTING PLAN AND DETAILS<br>CONTROL BUILDING - PANELBOARD SCHEDULES<br>CONTROL BUILDING POWER PLAN<br>CONTROL BUILDING MOTOR SCHEMATIC DIAGRAMS<br>CONTROL BUILDING MOTOR SCHEMATIC DIAGRAMS<br>CONTROL BUILDING MOTOR SCHEMATIC DIAGRAMS<br>CONTROL SYSTEM NETWORK ARCHITECTURE<br>CONTROL SUSTEM NETWORK ARCHITECTURE<br>CONTROL BUILDING INSTRUMENTATION PLAN AND DETAILS<br>MAIN PLC CONTROL PANEL ARRANGEMENT<br>MAIN PLC CONTROL PANEL WIRING DIAGRAM<br>MAIN PLC CONTROL PANEL ANALOG INPUT WIRING DIAGRAM<br>MAIN PLC CONTROL PANEL DIGITAL WIRING DIAGRAM<br>MAIN PLC CONTROL PANEL REMOTE I/O PANEL ARRANGEMENT<br>INJECTION WELLS TYPICAL ELECTRICAL WIRING DIAGRAM<br>TYPICAL INJECTION WELL REMOTE I/O PANEL WIRING DIAGRAM<br>INJECTION WELL W-1 REMOTE I/O PANEL WIRING DIAGRAM                                                   |
| MP-12<br>MP-13<br>MP-14<br>ELECTRICAL /<br>E-01<br>E-02<br>E-03<br>E-04<br>E-05<br>E-06<br>E-07 SHT. 1<br>E-07 SHT. 1<br>E-07 SHT. 2<br>E-08<br>E-09<br>E-10<br>E-11 SHT. 2<br>E-11 SHT. 1<br>E-11 SHT. 3<br>E-11 SHT. 3<br>E-11 SHT. 3<br>E-11 SHT. 4<br>E-11 SHT. 5<br>E-11 SHT. 6<br>E-12<br>E-13<br>E-14<br>E-15<br>E-16 SHT. 1<br>E-16 SHT. 2<br>E-16 SHT. 3                                                                                                                                                                                             | 1<br>1<br>1<br>1<br>1<br>1<br>1<br>1<br>1<br>1<br>1<br>1<br>1<br>1<br>1<br>1<br>1<br>1<br>1    | 08/29/12<br>08/29/12<br>ENTATION (NO<br>08/29/12<br>08/29/12<br>08/29/12<br>08/29/12<br>08/29/12<br>08/29/12<br>08/29/12<br>08/29/12<br>08/29/12<br>08/29/12<br>08/29/12<br>08/29/12<br>08/29/12<br>08/29/12<br>08/29/12<br>08/29/12<br>08/29/12<br>08/29/12<br>08/29/12<br>08/29/12<br>08/29/12<br>08/29/12<br>08/29/12<br>08/29/12<br>08/29/12<br>08/29/12<br>08/29/12<br>08/29/12<br>08/29/12<br>08/29/12<br>08/29/12                                                                                                                                             | LINE LIST<br>INJECTION WELLS IW-21A - PLAN AND SECTIONS<br>INJECTION WELLS IW-21 - PLAN AND SECTIONS<br>TINCLUDED - TO BE PROVIDED AT LATER DATE)<br>ELECTRICAL/INSTRUMENTATION SITE PLAN<br>CONTROL BUILDING SINGLE LINE DIAGRAM<br>CONTROL BUILDING - GROUNDING PLAN AND DETAILS<br>CONTROL BUILDING - LIGHTING PLAN AND DETAILS<br>CONTROL BUILDING - PANELBOARD SCHEDULES<br>CONTROL BUILDING POWER PLAN<br>CONTROL BUILDING MOTOR SCHEMATIC DIAGRAMS<br>CONTROL BUILDING MOTOR SCHEMATIC DIAGRAMS<br>CONTROL BUILDING MOTOR SCHEMATIC DIAGRAMS<br>CONTROL BUILDING INSTRUMENTATION PLAN AND DETAILS<br>MAIN PLC CONTROL PANEL ARRANGEMENT<br>MAIN PLC CONTROL PANEL ARRANGEMENT<br>MAIN PLC CONTROL PANEL WIRING DIAGRAM<br>MAIN PLC CONTROL PANEL MIRING DIAGRAM<br>MAIN PLC CONTROL PANEL DIGITAL INPUT WIRING DIAGRAM<br>MAIN PLC CONTROL PANEL DIGITAL OUTPUT WIRING DIAGRAM<br>MAIN PLC CONTROL PANEL DIGITAL OUTPUT WIRING DIAGRAM<br>MAIN PLC CONTROL PANEL DIGITAL INPUT WIRING DIAGRAM<br>MAIN PLC CONTROL PANEL DIGITAL OUTPUT WIRING DIAGRAM<br>MAIN PLC CONTROL PANEL DIGITAL WIRING DIAGRAM<br>MAIN PLC CONTROL PANEL MENTE I/O PANEL ARRANGEMENT<br>INJECTION WELLS TYPICAL ELECTRICAL WIRING DIAGRAM<br>TYPICAL INJECTION WELL REMOTE I/O PANEL WIRING DIAGRAM<br>INJECTION WELL W-1 REMOTE I/O PANEL WIRING DIAGRAM<br>INJECTION WELL W-1 REMOTE I/O PANEL WIRING DIAGRAM<br>INJECTION WELL W-3 REMOTE I/O PANEL WIRING DIAGRAM                                                                                                                    |
| MP-12<br>MP-13<br>MP-14<br>ELECTRICAL /<br>E-01<br>E-02<br>E-03<br>E-04<br>E-05<br>E-06<br>E-07 SHT. 1<br>E-07 SHT. 1<br>E-07 SHT. 2<br>E-08<br>E-09<br>E-10<br>E-11 SHT. 2<br>E-11 SHT. 2<br>E-11 SHT. 3<br>E-11 SHT. 3<br>E-11 SHT. 3<br>E-11 SHT. 4<br>E-11 SHT. 5<br>E-11 SHT. 6<br>E-12<br>E-13<br>E-14<br>E-15<br>E-16 SHT. 1<br>E-16 SHT. 3<br>E-16 SHT. 3<br>E-16 SHT. 3                                                                                                                                                                              | 1<br>1<br>1<br>1<br>1<br>1<br>1<br>1<br>1<br>1<br>1<br>1<br>1<br>1<br>1<br>1<br>1<br>1<br>1    | 08/29/12<br>08/29/12<br>ENTATION (NO<br>08/29/12<br>08/29/12<br>08/29/12<br>08/29/12<br>08/29/12<br>08/29/12<br>08/29/12<br>08/29/12<br>08/29/12<br>08/29/12<br>08/29/12<br>08/29/12<br>08/29/12<br>08/29/12<br>08/29/12<br>08/29/12<br>08/29/12<br>08/29/12<br>08/29/12<br>08/29/12<br>08/29/12<br>08/29/12<br>08/29/12<br>08/29/12<br>08/29/12<br>08/29/12<br>08/29/12<br>08/29/12<br>08/29/12<br>08/29/12<br>08/29/12<br>08/29/12                                                                                                                                 | LINE LIST<br>INJECTION WELLS IW-21A - PLAN AND SECTIONS<br>INJECTION WELLS IW-21 - PLAN AND SECTIONS<br>TINCLUDED - TO BE PROVIDED AT LATER DATE)<br>ELECTRICAL/INSTRUMENTATION SITE PLAN<br>CONTROL BUILDING SINGLE LINE DIAGRAM<br>CONTROL BUILDING - GROUNDING PLAN AND DETAILS<br>CONTROL BUILDING - LIGHTING PLAN AND DETAILS<br>CONTROL BUILDING - PANELBOARD SCHEDULES<br>CONTROL BUILDING POWER PLAN<br>CONTROL BUILDING MOTOR SCHEMATIC DIAGRAMS<br>CONTROL BUILDING MOTOR SCHEMATIC DIAGRAMS<br>CONTROL BUILDING MOTOR SCHEMATIC DIAGRAMS<br>CONTROL BUILDING INSTRUMENTATION PLAN AND DETAILS<br>MAIN PLC CONTROL PANEL ARRANGEMENT<br>MAIN PLC CONTROL PANEL ARRANGEMENT<br>MAIN PLC CONTROL PANEL WIRING DIAGRAM<br>MAIN PLC CONTROL PANEL MIRING DIAGRAM<br>MAIN PLC CONTROL PANEL DIGITAL INPUT WIRING DIAGRAM<br>MAIN PLC CONTROL PANEL DIGITAL OUTPUT WIRING DIAGRAM<br>MAIN PLC CONTROL PANEL DIGITAL INPUT WIRING DIAGRAM<br>MAIN PLC CONTROL PANEL DIGITAL OUTPUT WIRING DIAGRAM<br>MAIN PLC CONTROL PANEL DIGITAL WIRING DIAGRAM<br>MAIN PLC CONTROL PANEL MEMOTE I/O PANEL ARRANGEMENT<br>INJECTION WELLS TYPICAL ELECTRICAL WIRING DIAGRAM<br>TYPICAL INJECTION WELL REMOTE I/O PANEL WIRING DIAGRAM<br>INJECTION WELL W-1 REMOTE I/O PANEL WIRING DIAGRAM       |
| MP-12<br>MP-13<br>MP-14<br>ELECTRICAL /<br>E-01<br>E-02<br>E-03<br>E-04<br>E-05<br>E-06<br>E-07 SHT. 1<br>E-07 SHT. 1<br>E-07 SHT. 2<br>E-08<br>E-09<br>E-10<br>E-11 SHT. 2<br>E-11 SHT. 2<br>E-11 SHT. 3<br>E-11 SHT. 3<br>E-11 SHT. 3<br>E-11 SHT. 4<br>E-11 SHT. 5<br>E-11 SHT. 6<br>E-12<br>E-13<br>E-14 SHT. 6<br>E-12<br>E-13<br>E-14 SHT. 1<br>E-16 SHT. 1<br>E-16 SHT. 3<br>E-16 SHT. 4<br>E-16 SHT. 4<br>E-16 SHT. 4<br>E-16 SHT. 5                                                                                                                  | 1<br>1<br>1<br>1<br>1<br>1<br>1<br>1<br>1<br>1<br>1<br>1<br>1<br>1<br>1<br>1<br>1<br>1<br>1    | 08/29/12<br>08/29/12<br>08/29/12<br>08/29/12<br>08/29/12<br>08/29/12<br>08/29/12<br>08/29/12<br>08/29/12<br>08/29/12<br>08/29/12<br>08/29/12<br>08/29/12<br>08/29/12<br>08/29/12<br>08/29/12<br>08/29/12<br>08/29/12<br>08/29/12<br>08/29/12<br>08/29/12<br>08/29/12<br>08/29/12<br>08/29/12<br>08/29/12<br>08/29/12<br>08/29/12<br>08/29/12<br>08/29/12<br>08/29/12<br>08/29/12<br>08/29/12<br>08/29/12<br>08/29/12<br>08/29/12<br>08/29/12<br>08/29/12                                                                                                             | LINE LIST<br>INJECTION WELLS IW-21A - PLAN AND SECTIONS<br>INJECTION WELLS IW-21 - PLAN AND SECTIONS<br>INJECTION WELLS IW-21 - PLAN AND SECTIONS<br>TINCLUDED - TO BE PROVIDED AT LATER DATE)<br>ELECTRICAL/INSTRUMENTATION SITE PLAN<br>CONTROL BUILDING SINGLE LINE DIAGRAM<br>CONTROL BUILDING - GROUNDING PLAN AND DETAILS<br>CONTROL BUILDING - LIGHTING PLAN AND DETAILS<br>CONTROL BUILDING - LIGHTING PLAN AND DETAILS<br>CONTROL BUILDING - PANELBOARD SCHEDULES<br>CONTROL BUILDING POWER PLAN<br>CONTROL BUILDING MOTOR SCHEMATIC DIAGRAMS<br>CONTROL BUILDING MOTOR SCHEMATIC DIAGRAMS<br>CONTROL SYSTEM NETWORK ARCHITECTURE<br>CONTROL SYSTEM NETWORK ARCHITECTURE<br>CONTROL BUILDING INSTRUMENTATION PLAN AND DETAILS<br>MAIN PLC CONTROL PANEL ARRANGEMENT<br>MAIN PLC CONTROL PANEL ANALOG OUTPUT WIRING DIAGRAM<br>MAIN PLC CONTROL PANEL ANALOG OUTPUT WIRING DIAGRAM<br>MAIN PLC CONTROL PANEL DIGITAL INPUT WIRING DIAGRAM<br>MAIN PLC CONTROL PANEL DIGITAL INPUT WIRING DIAGRAM<br>MAIN PLC CONTROL PANEL DIGITAL INPUT WIRING DIAGRAM<br>MAIN PLC CONTROL PANEL DIGITAL OUTPUT WIRING DIAGRAM<br>INJECTION WELLS TYPICAL ELECTRICAL WIRING DIAGRAM<br>TYPICAL INJECTION WELL REMOTE I/O PANEL ARRANGEMENT<br>INJECTION WELLS TYPICAL ELECTRICAL WIRING DIAGRAM<br>INJECTION WELL IW-1 REMOTE I/O PANEL WIRING DIAGRAM<br>INJECTION WELL IW-2 REMOTE I/O PANEL WIRING DIAGRAM<br>INJECTION WELL IW-3 REMOTE I/O PANEL WIRING DIAGRAM<br>INJECTION WELL IW-3 REMOTE I/O PANEL WIRING DIAGRAM<br>INJECTION WELL IW-4 REMOTE I/O PANEL WIRING DIAGRAM<br>INJECTION WELL IW-5 REMOTE I/O PANEL WIRING DIAGRAM                                                                                                                                                                 |
| MP-12<br>MP-13<br>MP-14<br>ELECTRICAL /<br>E-01<br>E-02<br>E-03<br>E-04<br>E-05<br>E-06<br>E-07 SHT. 1<br>E-07 SHT. 1<br>E-07 SHT. 2<br>E-08<br>E-09<br>E-10<br>E-11 SHT. 2<br>E-11 SHT. 2<br>E-11 SHT. 3<br>E-11 SHT. 3<br>E-11 SHT. 4<br>E-11 SHT. 5<br>E-11 SHT. 5<br>E-11 SHT. 6<br>E-12<br>E-13<br>E-14<br>E-15<br>E-16 SHT. 1<br>E-16 SHT. 3<br>E-16 SHT. 4<br>E-16 SHT. 5<br>E-16 SHT. 5<br>E-16 SHT. 5<br>E-16 SHT. 5<br>E-16 SHT. 5                                                                                                                  | 1<br>1<br>1<br>1<br>1<br>1<br>1<br>1<br>1<br>1<br>1<br>1<br>1<br>1<br>1<br>1<br>1<br>1<br>1    | 08/29/12<br>08/29/12<br>08/29/12<br>08/29/12<br>08/29/12<br>08/29/12<br>08/29/12<br>08/29/12<br>08/29/12<br>08/29/12<br>08/29/12<br>08/29/12<br>08/29/12<br>08/29/12<br>08/29/12<br>08/29/12<br>08/29/12<br>08/29/12<br>08/29/12<br>08/29/12<br>08/29/12<br>08/29/12<br>08/29/12<br>08/29/12<br>08/29/12<br>08/29/12<br>08/29/12<br>08/29/12<br>08/29/12<br>08/29/12<br>08/29/12<br>08/29/12<br>08/29/12<br>08/29/12<br>08/29/12<br>08/29/12<br>08/29/12<br>08/29/12<br>08/29/12                                                                                     | LINE LIST<br>INJECTION WELLS IW-21A - PLAN AND SECTIONS<br>INJECTION WELLS IW-21 - PLAN AND SECTIONS<br>INJECTION WELLS IW-21 - PLAN AND SECTIONS<br>TINCLUDED - TO BE PROVIDED AT LATER DATE)<br>ELECTRICAL/INSTRUMENTATION SITE PLAN<br>CONTROL BUILDING SINGLE LINE DIAGRAM<br>CONTROL BUILDING - GROUNDING PLAN AND DETAILS<br>CONTROL BUILDING - LIGHTING PLAN AND DETAILS<br>CONTROL BUILDING - LIGHTING PLAN AND DETAILS<br>CONTROL BUILDING - PANELBOARD SCHEDULES<br>CONTROL BUILDING POWER PLAN<br>CONTROL BUILDING MOTOR SCHEMATIC DIAGRAMS<br>CONTROL BUILDING MOTOR SCHEMATIC DIAGRAMS<br>CONTROL BUILDING MOTOR SCHEMATIC DIAGRAMS<br>CONTROL BUILDING INSTRUMENTATION PLAN AND DETAILS<br>MAIN PLC CONTROL PANEL ARRANGEMENT<br>MAIN PLC CONTROL PANEL ARRANGEMENT<br>MAIN PLC CONTROL PANEL ANALOG UNPUT WIRING DIAGRAM<br>MAIN PLC CONTROL PANEL ANALOG OUTPUT WIRING DIAGRAM<br>MAIN PLC CONTROL PANEL DIGITAL INPUT WIRING DIAGRAM<br>MAIN PLC CONTROL PANEL DIGITAL INPUT WIRING DIAGRAM<br>MAIN PLC CONTROL PANEL DIGITAL INPUT WIRING DIAGRAM<br>MAIN PLC CONTROL PANEL DIGITAL OUTPUT WIRING DIAGRAM<br>MAIN PLC CONTROL PANEL DIGITAL UNPUT WIRING DIAGRAM<br>MAIN PLC CONTROL PANEL DIGITAL OUTPUT WIRING DIAGRAM<br>MAIN PLC CONTROL PANEL DIGITAL OUTPUT WIRING DIAGRAM<br>INJECTION WELLS TYPICAL ELECTRICAL WIRING DIAGRAM<br>TYPICAL INJECTION WELL REMOTE I/O PANEL ARRANGEMENT<br>INJECTION WELLS TYPICAL ELECTRICAL WIRING DIAGRAM<br>INJECTION WELL IW-1 REMOTE I/O PANEL WIRING DIAGRAM<br>INJECTION WELL IW-2 REMOTE I/O PANEL WIRING DIAGRAM<br>INJECTION WELL IW-3 REMOTE I/O PANEL WIRING DIAGRAM<br>INJECTION WELL IW-3 REMOTE I/O PANEL WIRING DIAGRAM<br>INJECTION WELL IW-4 REMOTE I/O PANEL WIRING DIAGRAM<br>INJECTION WELL IW-6 REMOTE I/O PANEL WIRING DIAGRAM                                                                                                      |
| MP-12<br>MP-13<br>MP-14<br>ELECTRICAL /<br>E-01<br>E-02<br>E-03<br>E-04<br>E-05<br>E-06<br>E-07 SHT. 1<br>E-07 SHT. 1<br>E-07 SHT. 2<br>E-08<br>E-09<br>E-10<br>E-11 SHT. 2<br>E-11 SHT. 2<br>E-11 SHT. 3<br>E-11 SHT. 3<br>E-11 SHT. 4<br>E-11 SHT. 5<br>E-11 SHT. 6<br>E-12<br>E-13<br>E-14 SHT. 6<br>E-12<br>E-15<br>E-16 SHT. 1<br>E-16 SHT. 2<br>E-16 SHT. 4<br>E-16 SHT. 5<br>E-16 SHT. 5<br>E-16 SHT. 7                                                                                                                                                | 1<br>1<br>1<br>1<br>1<br>1<br>1<br>1<br>1<br>1<br>1<br>1<br>1<br>1<br>1<br>1<br>1<br>1<br>1    | 08/29/12<br>08/29/12<br>08/29/12<br>08/29/12<br>08/29/12<br>08/29/12<br>08/29/12<br>08/29/12<br>08/29/12<br>08/29/12<br>08/29/12<br>08/29/12<br>08/29/12<br>08/29/12<br>08/29/12<br>08/29/12<br>08/29/12<br>08/29/12<br>08/29/12<br>08/29/12<br>08/29/12<br>08/29/12<br>08/29/12<br>08/29/12<br>08/29/12<br>08/29/12<br>08/29/12<br>08/29/12<br>08/29/12<br>08/29/12<br>08/29/12<br>08/29/12<br>08/29/12<br>08/29/12<br>08/29/12<br>08/29/12<br>08/29/12<br>08/29/12<br>08/29/12<br>08/29/12<br>08/29/12                                                             | LINE LIST<br>INJECTION WELLS IW-21A - PLAN AND SECTIONS<br>INJECTION WELLS IW-21 - PLAN AND SECTIONS<br>INJECTION WELLS IW-21 - PLAN AND SECTIONS<br>T INCLUDED - TO BE PROVIDED AT LATER DATE)<br>ELECTRICAL/INSTRUMENTATION SITE PLAN<br>CONTROL BUILDING SINGLE LINE DIAGRAM<br>CONTROL BUILDING - GROUNDING PLAN AND DETAILS<br>CONTROL BUILDING - LIGHTING PLAN AND DETAILS<br>CONTROL BUILDING - LIGHTING PLAN AND DETAILS<br>CONTROL BUILDING - PANELBOARD SCHEDULES<br>CONTROL BUILDING POWER PLAN<br>CONTROL BUILDING MOTOR SCHEMATIC DIAGRAMS<br>CONTROL BUILDING MOTOR SCHEMATIC DIAGRAMS<br>CONTROL BUILDING MOTOR SCHEMATIC DIAGRAMS<br>CONTROL BUILDING INSTRUMENTATION PLAN AND DETAILS<br>MAIN PLC CONTROL PANEL ARRANGEMENT<br>MAIN PLC CONTROL PANEL ARRANGEMENT<br>MAIN PLC CONTROL PANEL ANALOG INPUT WIRING DIAGRAM<br>MAIN PLC CONTROL PANEL ANALOG OUTPUT WIRING DIAGRAM<br>MAIN PLC CONTROL PANEL DIGITAL INPUT WIRING DIAGRAM<br>MAIN PLC CONTROL PANEL DIGITAL INPUT WIRING DIAGRAM<br>MAIN PLC CONTROL PANEL DIGITAL OUTPUT WIRING DIAGRAM<br>INJECTION WELLS TYPICAL ELECTRICAL WIRING DIAGRAM<br>TYPICAL INJECTION WELL REMOTE I/O PANEL ARRANGEMENT<br>INJECTION WELLS TYPICAL ELECTRICAL WIRING DIAGRAM<br>INJECTION WELL IW-1 REMOTE I/O PANEL WIRING DIAGRAM<br>INJECTION WELL IW-1 REMOTE I/O PANEL WIRING DIAGRAM<br>INJECTION WELL IW-3 REMOTE I/O PANEL WIRING DIAGRAM<br>INJECTION WELL IW-6 REMOTE I/O PANEL WIRING DIAGRAM<br>INJECTION WELL IW-6 REMOTE I/O PANEL WIRING DIAGRAM<br>INJECTION WELL IW-7 REMOTE I/O PANEL WIRING DIAGRAM<br>INJECTION WELL IW-6 REMOTE I/O PANEL WIRING DIAGRAM<br>INJECTION WELL IW-6 REMOTE I/O PANEL WIRING DIAGRAM                                                                                                        |
| MP-12<br>MP-13<br>MP-14<br>ELECTRICAL /<br>E-01<br>E-02<br>E-03<br>E-04<br>E-05<br>E-06<br>E-07 SHT. 1<br>E-07 SHT. 1<br>E-07 SHT. 2<br>E-08<br>E-09<br>E-10<br>E-11 SHT. 2<br>E-11 SHT. 2<br>E-11 SHT. 3<br>E-11 SHT. 3<br>E-11 SHT. 3<br>E-11 SHT. 4<br>E-11 SHT. 5<br>E-11 SHT. 6<br>E-12<br>E-13<br>E-14 SHT. 6<br>E-12<br>E-13<br>E-14 SHT. 1<br>E-16 SHT. 1<br>E-16 SHT. 3<br>E-16 SHT. 4<br>E-16 SHT. 4<br>E-16 SHT. 7<br>E-16 SHT. 7<br>E-16 SHT. 7<br>E-16 SHT. 7<br>E-16 SHT. 7<br>E-16 SHT. 7                                                      | 1<br>1<br>1<br>1<br>1<br>1<br>1<br>1<br>1<br>1<br>1<br>1<br>1<br>1<br>1<br>1<br>1<br>1<br>1    | 08/29/12<br>08/29/12<br>08/29/12<br>08/29/12<br>08/29/12<br>08/29/12<br>08/29/12<br>08/29/12<br>08/29/12<br>08/29/12<br>08/29/12<br>08/29/12<br>08/29/12<br>08/29/12<br>08/29/12<br>08/29/12<br>08/29/12<br>08/29/12<br>08/29/12<br>08/29/12<br>08/29/12<br>08/29/12<br>08/29/12<br>08/29/12<br>08/29/12<br>08/29/12<br>08/29/12<br>08/29/12<br>08/29/12<br>08/29/12<br>08/29/12<br>08/29/12<br>08/29/12<br>08/29/12<br>08/29/12<br>08/29/12<br>08/29/12<br>08/29/12<br>08/29/12<br>08/29/12<br>08/29/12<br>08/29/12                                                 | LINE LIST<br>INJECTION WELLS IW-21A - PLAN AND SECTIONS<br>INJECTION WELLS IW-21 - PLAN AND SECTIONS<br>INTROL BUILDING SINGLE LINE DIAGRAM<br>CONTROL BUILDING SINGLE LINE DIAGRAM<br>CONTROL BUILDING - GROUNDING PLAN AND DETAILS<br>CONTROL BUILDING - LIGHTING PLAN AND DETAILS<br>CONTROL BUILDING - LIGHTING PLAN AND DETAILS<br>CONTROL BUILDING - PANELBOARD SCHEDULES<br>CONTROL BUILDING MOTOR SCHEMATIC DIAGRAMS<br>CONTROL BUILDING MOTOR SCHEMATIC DIAGRAMS<br>CONTROL BUILDING MOTOR SCHEMATIC DIAGRAMS<br>CONTROL BUILDING INSTRUMENTATION PLAN AND DETAILS<br>MAIN PLC CONTROL PANEL ARRANGEMENT<br>MAIN PLC CONTROL PANEL ARRANGEMENT<br>MAIN PLC CONTROL PANEL ANALOG INPUT WIRING DIAGRAM<br>MAIN PLC CONTROL PANEL ANALOG OUTPUT WIRING DIAGRAM<br>MAIN PLC CONTROL PANEL DIGITAL INPUT WIRING DIAGRAM<br>MAIN PLC CONTROL PANEL DIGITAL INPUT WIRING DIAGRAM<br>MAIN PLC CONTROL PANEL DIGITAL OUTPUT WIRING DIAGRAM<br>INJECTION WELLS PLAN, SECTION & DETAILS<br>INJECTION WELLS TYPICAL ELECTRICAL WIRING DIAGRAM<br>TYPICAL INJECTION WELL REMOTE I/O PANEL ARRANGEMENT<br>INJECTION WELL IW-1 REMOTE I/O PANEL WIRING DIAGRAM<br>INJECTION WELL IW-2 REMOTE I/O PANEL WIRING DIAGRAM<br>INJECTION WELL IW-3 REMOTE I/O PANEL WIRING DIAGRAM<br>INJECTION WELL IW-3 REMOTE I/O PANEL WIRING DIAGRAM<br>INJECTION WELL IW-4 REMOTE I/O PANEL WIRING DIAGRAM<br>INJECTION WELL IW-5 REMOTE I/O PANEL WIRING DIAGRAM<br>INJECTION WELL IW-6 REMOTE I/O PANEL WIRING DIAGRAM<br>INJECTION WELL IW-7 REMOTE I/O PANEL WIRING DIAGRAM                                                                                                        |
| MP-12<br>MP-13<br>MP-14<br>ELECTRICAL /<br>E-01<br>E-02<br>E-03<br>E-04<br>E-05<br>E-06<br>E-07 SHT. 1<br>E-07 SHT. 1<br>E-07 SHT. 2<br>E-08<br>E-09<br>E-10<br>E-11 SHT. 2<br>E-11 SHT. 3<br>E-11 SHT. 3<br>E-11 SHT. 3<br>E-11 SHT. 4<br>E-11 SHT. 5<br>E-11 SHT. 5<br>E-11 SHT. 6<br>E-12<br>E-13<br>E-14 SHT. 6<br>E-12<br>E-13<br>E-14 SHT. 1<br>E-16 SHT. 1<br>E-16 SHT. 1<br>E-16 SHT. 4<br>E-16 SHT. 5<br>E-16 SHT. 7<br>E-16 SHT. 15<br>E-16 SHT. 15 | 1<br>1<br>1<br>1<br>1<br>1<br>1<br>1<br>1<br>1<br>1<br>1<br>1<br>1<br>1<br>1<br>1<br>1<br>1    | 08/29/12<br>08/29/12<br>08/29/12<br>08/29/12<br>08/29/12<br>08/29/12<br>08/29/12<br>08/29/12<br>08/29/12<br>08/29/12<br>08/29/12<br>08/29/12<br>08/29/12<br>08/29/12<br>08/29/12<br>08/29/12<br>08/29/12<br>08/29/12<br>08/29/12<br>08/29/12<br>08/29/12<br>08/29/12<br>08/29/12<br>08/29/12<br>08/29/12<br>08/29/12<br>08/29/12<br>08/29/12<br>08/29/12<br>08/29/12<br>08/29/12<br>08/29/12<br>08/29/12<br>08/29/12<br>08/29/12<br>08/29/12<br>08/29/12<br>08/29/12<br>08/29/12<br>08/29/12<br>08/29/12<br>08/29/12<br>08/29/12<br>08/29/12                         | LINE LIST<br>INJECTION WELLS IW-21A - PLAN AND SECTIONS<br>INJECTION WELLS IW-21 - PLAN AND SECTIONS<br>INJECTION WELLS IW-21 - PLAN AND SECTIONS<br>INCLUDED - TO BE PROVIDED AT LATER DATE)<br>ELECTRICAL/INSTRUMENTATION SITE PLAN<br>CONTROL BUILDING SINGLE LINE DIAGRAM<br>CONTROL BUILDING - GROUNDING PLAN AND DETAILS<br>CONTROL BUILDING - LIGHTING PLAN AND DETAILS<br>CONTROL BUILDING - DANELBOARD SCHEDULES<br>CONTROL BUILDING POWER PLAN<br>CONTROL BUILDING MOTOR SCHEMATIC DIAGRAMS<br>CONTROL BUILDING MOTOR SCHEMATIC DIAGRAMS<br>CONTROL BUILDING INSTRUMENTATION PLAN AND DETAILS<br>MAIN PLC CONTROL PANEL ARRANGEMENT<br>MAIN PLC CONTROL PANEL ARRANGEMENT<br>MAIN PLC CONTROL PANEL ANALOG INPUT WIRING DIAGRAM<br>MAIN PLC CONTROL PANEL ANALOG OUTPUT WIRING DIAGRAM<br>MAIN PLC CONTROL PANEL DIGITAL INPUT WIRING DIAGRAM<br>MAIN PLC CONTROL PANEL DIGITAL INPUT WIRING DIAGRAM<br>MAIN PLC CONTROL PANEL DIGITAL INPUT WIRING DIAGRAM<br>MAIN PLC CONTROL PANEL DIGITAL OUTPUT WIRING DIAGRAM<br>MAIN PLC CONTROL PANEL DIGITAL WIRING DIAGRAM<br>MAIN PLC CONTROL PANEL DIGITAL OUTPUT WIRING DIAGRAM<br>MAIN PLC CONTROL PANEL DIGITAL WIRING DIAGRAM<br>MAIN PLC CONTROL PANEL WIRING DIAGRAM<br>INJECTION WELLS HEAT TRACING PLAN, SECTION & DETAILS<br>INJECTION WELLS HEAT TRACING PLAN, SECTION & DETAILS<br>INJECTION WELL W-13 REMOTE I/O PANEL WIRING DIAGRAM<br>INJECTION WELL W-13 REMOTE I/O PANEL WIRING DIAGRAM<br>INJECTION WELL IW-3 REMOTE I/O PANEL WIRING DIAGRAM<br>INJECTION WELL IW-3 REMOTE I/O PANEL WIRING DIAGRAM<br>INJECTION WELL IW-15 REMOTE I/O PANEL WIRING DIAGRAM<br>INJECTION WELL IW-16 REMOTE I/O PANEL WIRING DIAGRAM<br>INJECTION WELL IW-16 REMOTE I/O PAN |
| MP-12<br>MP-13<br>MP-14<br>ELECTRICAL /<br>E-01<br>E-02<br>E-03<br>E-04<br>E-05<br>E-06<br>E-07 SHT. 1<br>E-07 SHT. 1<br>E-07 SHT. 2<br>E-08<br>E-09<br>E-10<br>E-11 SHT. 1<br>E-11 SHT. 2<br>E-11 SHT. 3<br>E-11 SHT. 3<br>E-11 SHT. 3<br>E-11 SHT. 4<br>E-11 SHT. 5<br>E-11 SHT. 6<br>E-12<br>E-13<br>E-14<br>E-15<br>E-16 SHT. 1<br>E-16 SHT. 1<br>E-16 SHT. 3<br>E-16 SHT. 4<br>E-16 SHT. 5<br>E-16 SHT. 5<br>E-16 SHT. 5<br>E-16 SHT. 15<br>E-16 SHT. 15<br>E-16 SHT. 15<br>E-16 SHT. 15<br>E-16 SHT. 16<br>E-16 SHT. 17                                 | 1<br>1<br>1<br>1<br>1<br>1<br>1<br>1<br>1<br>1<br>1<br>1<br>1<br>1<br>1<br>1<br>1<br>1<br>1    | 08/29/12<br>08/29/12<br>08/29/12<br>08/29/12<br>08/29/12<br>08/29/12<br>08/29/12<br>08/29/12<br>08/29/12<br>08/29/12<br>08/29/12<br>08/29/12<br>08/29/12<br>08/29/12<br>08/29/12<br>08/29/12<br>08/29/12<br>08/29/12<br>08/29/12<br>08/29/12<br>08/29/12<br>08/29/12<br>08/29/12<br>08/29/12<br>08/29/12<br>08/29/12<br>08/29/12<br>08/29/12<br>08/29/12<br>08/29/12<br>08/29/12<br>08/29/12<br>08/29/12<br>08/29/12<br>08/29/12<br>08/29/12<br>08/29/12<br>08/29/12<br>08/29/12<br>08/29/12<br>08/29/12<br>08/29/12<br>08/29/12<br>08/29/12<br>08/29/12<br>08/29/12 | LINE LIST<br>INJECTION WELLS IW-21A - PLAN AND SECTIONS<br>INJECTION WELLS IW-21 - PLAN AND SECTIONS<br>INJECTION WELLS IW-21 - PLAN AND SECTIONS<br>INJECTION WELLS IW-21 - PLAN AND SECTIONS<br>INCLUDED - TO BE PROVIDED AT LATER DATE)<br>ELECTRICAL/INSTRUMENTATION SITE PLAN<br>CONTROL BUILDING SINGLE LINE DIAGRAM<br>CONTROL BUILDING - GROUNDING PLAN AND DETAILS<br>CONTROL BUILDING - LIGHTING PLAN AND DETAILS<br>CONTROL BUILDING - PANELBOARD SCHEDULES<br>CONTROL BUILDING POWER PLAN<br>CONTROL BUILDING MOTOR SCHEMATIC DIAGRAMS<br>CONTROL BUILDING MOTOR SCHEMATIC DIAGRAMS<br>CONTROL BUILDING MOTOR SCHEMATIC DIAGRAMS<br>CONTROL BUILDING INSTRUMENTATION PLAN AND DETAILS<br>MAIN PLC CONTROL PANEL ARRANGEMENT<br>MAIN PLC CONTROL PANEL ARRANGEMENT<br>MAIN PLC CONTROL PANEL ANALOG INPUT WIRING DIAGRAM<br>MAIN PLC CONTROL PANEL ANALOG OUTPUT WIRING DIAGRAM<br>MAIN PLC CONTROL PANEL ANALOG OUTPUT WIRING DIAGRAM<br>MAIN PLC CONTROL PANEL DIGITAL INPUT WIRING DIAGRAM<br>MAIN PLC CONTROL PANEL DIGITAL INPUT WIRING DIAGRAM<br>MAIN PLC CONTROL PANEL DIGITAL INPUT WIRING DIAGRAM<br>MAIN PLC CONTROL PANEL DIGITAL OUTPUT WIRING DIAGRAM<br>MAIN PLC CONTROL PANEL DIGITAL OUTPUT WIRING DIAGRAM<br>MAIN PLC CONTROL PANEL DIGITAL INPUT WIRING DIAGRAM<br>INJECTION WELLS TYPICAL ELECTRICAL WIRING DIAGRAM<br>TYPICAL INJECTION WELL REMOTE I/O PANEL ARRANGEMENT<br>INJECTION WELLS TYPICAL ELECTRICAL WIRING DIAGRAM<br>INJECTION WELL IW-3 REMOTE I/O PANEL WIRING DIAGRAM<br>INJECTION WELL IW-4 REMOTE I/O PANEL WIRING DIAGRAM<br>INJECTION WELL IW-5 REMOTE I/O PANEL WIRING DIAGRAM<br>INJECTION WELL IW-16 REMOTE I/O PANEL WIRING DI    |
| MP-12<br>MP-13<br>MP-14<br>ELECTRICAL /<br>E-01<br>E-02<br>E-03<br>E-04<br>E-05<br>E-06<br>E-07 SHT. 1<br>E-07 SHT. 1<br>E-07 SHT. 2<br>E-08<br>E-09<br>E-10<br>E-11 SHT. 2<br>E-11 SHT. 2<br>E-11 SHT. 3<br>E-11 SHT. 3<br>E-11 SHT. 3<br>E-11 SHT. 4<br>E-11 SHT. 5<br>E-11 SHT. 6<br>E-12<br>E-13<br>E-14 SHT. 5<br>E-16 SHT. 1<br>E-16 SHT. 1<br>E-16 SHT. 3<br>E-16 SHT. 4<br>E-16 SHT. 5<br>E-16 SHT. 5<br>E-16 SHT. 7<br>E-16 SHT. 15<br>E-16 SHT. 15<br>E-16 SHT. 16<br>E-16 SHT. 17<br>E-16 SHT. 17<br>E-16 SHT. 17<br>E-16 SHT. 17<br>E-16 SHT. 18  | 1<br>1<br>1<br>1<br>1<br>1<br>1<br>1<br>1<br>1<br>1<br>1<br>1<br>1<br>1<br>1<br>1<br>1<br>1    | 08/29/12<br>08/29/12<br>08/29/12<br>08/29/12<br>08/29/12<br>08/29/12<br>08/29/12<br>08/29/12<br>08/29/12<br>08/29/12<br>08/29/12<br>08/29/12<br>08/29/12<br>08/29/12<br>08/29/12<br>08/29/12<br>08/29/12<br>08/29/12<br>08/29/12<br>08/29/12<br>08/29/12<br>08/29/12<br>08/29/12<br>08/29/12<br>08/29/12<br>08/29/12<br>08/29/12<br>08/29/12<br>08/29/12<br>08/29/12<br>08/29/12<br>08/29/12<br>08/29/12<br>08/29/12<br>08/29/12<br>08/29/12<br>08/29/12<br>08/29/12<br>08/29/12<br>08/29/12<br>08/29/12<br>08/29/12<br>08/29/12<br>08/29/12<br>08/29/12             | LINE LIST<br>INJECTION WELLS IW-21A - PLAN AND SECTIONS<br>INJECTION WELLS IW-21 - PLAN AND SECTIONS<br>INJECTION WELLS IW-21 - PLAN AND SECTIONS<br>INTOLE SECTION WELLS IW-21 - PLAN AND SECTIONS<br>INTOLE SECTION WELLS IW-21 - PLAN AND SECTIONS<br>ELECTRICAL/INSTRUMENTATION SITE PLAN<br>CONTROL BUILDING - GROUNDING PLAN AND DETAILS<br>CONTROL BUILDING - LIGHTING PLAN AND DETAILS<br>CONTROL BUILDING - LIGHTING PLAN AND DETAILS<br>CONTROL BUILDING - PANELBOARD SCHEDULES<br>CONTROL BUILDING POWER PLAN<br>CONTROL BUILDING MOTOR SCHEMATIC DIAGRAMS<br>CONTROL BUILDING INSTRUMENTATION PLAN AND DETAILS<br>MAIN PLC CONTROL PANEL ARRANGEMENT<br>MAIN PLC CONTROL PANEL ARRANGEMENT<br>MAIN PLC CONTROL PANEL ANALOG INPUT WIRING DIAGRAM<br>MAIN PLC CONTROL PANEL ANALOG OUTPUT WIRING DIAGRAM<br>MAIN PLC CONTROL PANEL DIGITAL INPUT WIRING DIAGRAM<br>MAIN PLC CONTROL PANEL DIGITAL INPUT WIRING DIAGRAM<br>MAIN PLC CONTROL PANEL DIGITAL OUTPUT WIRING DIAGRAM<br>INJECTION WELLS TYPICAL ELECTRICAL WIRING DIAGRAM<br>TYPICAL INJECTION WELL REMOTE I/O PANEL ARRANGEMENT<br>INJECTION WELLS TYPICAL ELECTRICAL WIRING DIAGRAM<br>INJECTION WELLI W-1 REMOTE I/O PANEL WIRING DIAGRAM<br>INJECTION WELLI W-2 REMOTE I/O PANEL WIRING DIAGRAM<br>INJECTION WELLI W-3 REMOTE I/O PANEL WIRING DIAGRAM<br>INJECTION WELLI W-4 REMOTE I/O PANEL WIRING DIAGRAM<br>INJECTION WELLI W-5 REMOTE I/O PANEL WIRING DIAGRAM<br>INJECTION WELLI W-16 REMOTE I/O PANEL WIRI    |
| MP-12<br>MP-13<br>MP-14<br>ELECTRICAL /<br>E-01<br>E-02<br>E-03<br>E-04<br>E-05<br>E-06<br>E-07 SHT. 1<br>E-07 SHT. 1<br>E-07 SHT. 2<br>E-08<br>E-09<br>E-10<br>E-11 SHT. 1<br>E-11 SHT. 2<br>E-11 SHT. 3<br>E-11 SHT. 3<br>E-11 SHT. 3<br>E-11 SHT. 4<br>E-11 SHT. 5<br>E-11 SHT. 6<br>E-12<br>E-13<br>E-14<br>E-15<br>E-16 SHT. 1<br>E-16 SHT. 1<br>E-16 SHT. 3<br>E-16 SHT. 4<br>E-16 SHT. 5<br>E-16 SHT. 5<br>E-16 SHT. 5<br>E-16 SHT. 15<br>E-16 SHT. 15<br>E-16 SHT. 15<br>E-16 SHT. 15<br>E-16 SHT. 16<br>E-16 SHT. 17                                 | 1<br>1<br>1<br>1<br>1<br>1<br>1<br>1<br>1<br>1<br>1<br>1<br>1<br>1<br>1<br>1<br>1<br>1<br>1    | 08/29/12<br>08/29/12<br>08/29/12<br>08/29/12<br>08/29/12<br>08/29/12<br>08/29/12<br>08/29/12<br>08/29/12<br>08/29/12<br>08/29/12<br>08/29/12<br>08/29/12<br>08/29/12<br>08/29/12<br>08/29/12<br>08/29/12<br>08/29/12<br>08/29/12<br>08/29/12<br>08/29/12<br>08/29/12<br>08/29/12<br>08/29/12<br>08/29/12<br>08/29/12<br>08/29/12<br>08/29/12<br>08/29/12<br>08/29/12<br>08/29/12<br>08/29/12<br>08/29/12<br>08/29/12<br>08/29/12<br>08/29/12<br>08/29/12<br>08/29/12<br>08/29/12<br>08/29/12<br>08/29/12<br>08/29/12<br>08/29/12<br>08/29/12<br>08/29/12<br>08/29/12 | LINE LIST<br>INJECTION WELLS IW-21A - PLAN AND SECTIONS<br>INJECTION WELLS IW-21 - PLAN AND SECTIONS<br>INJECTION WELLS IW-21 - PLAN AND SECTIONS<br>INJECTION WELLS IW-21 - PLAN AND SECTIONS<br>INCLUDED - TO BE PROVIDED AT LATER DATE)<br>ELECTRICAL/INSTRUMENTATION SITE PLAN<br>CONTROL BUILDING SINGLE LINE DIAGRAM<br>CONTROL BUILDING - GROUNDING PLAN AND DETAILS<br>CONTROL BUILDING - LIGHTING PLAN AND DETAILS<br>CONTROL BUILDING - PANELBOARD SCHEDULES<br>CONTROL BUILDING POWER PLAN<br>CONTROL BUILDING MOTOR SCHEMATIC DIAGRAMS<br>CONTROL BUILDING MOTOR SCHEMATIC DIAGRAMS<br>CONTROL BUILDING MOTOR SCHEMATIC DIAGRAMS<br>CONTROL BUILDING INSTRUMENTATION PLAN AND DETAILS<br>MAIN PLC CONTROL PANEL ARRANGEMENT<br>MAIN PLC CONTROL PANEL ARRANGEMENT<br>MAIN PLC CONTROL PANEL ANALOG INPUT WIRING DIAGRAM<br>MAIN PLC CONTROL PANEL ANALOG OUTPUT WIRING DIAGRAM<br>MAIN PLC CONTROL PANEL ANALOG OUTPUT WIRING DIAGRAM<br>MAIN PLC CONTROL PANEL DIGITAL INPUT WIRING DIAGRAM<br>MAIN PLC CONTROL PANEL DIGITAL INPUT WIRING DIAGRAM<br>MAIN PLC CONTROL PANEL DIGITAL INPUT WIRING DIAGRAM<br>MAIN PLC CONTROL PANEL DIGITAL OUTPUT WIRING DIAGRAM<br>MAIN PLC CONTROL PANEL DIGITAL OUTPUT WIRING DIAGRAM<br>MAIN PLC CONTROL PANEL DIGITAL OUTPUT WIRING DIAGRAM<br>MAIN PLC CONTROL PANEL DIGITAL INPUT WIRING DIAGRAM<br>MAIN PLC CONTROL PANEL DIGITAL INPUT WIRING DIAGRAM<br>MAIN PLC CONTROL PANEL DIGITAL INPUT WIRING DIAGRAM<br>INJECTION WELLS TYPICAL ELECTRICAL WIRING DIAGRAM<br>INJECTION WELLS TYPICAL ELECTRICAL WIRING DIAGRAM<br>INJECTION WELL IW-13 REMOTE I/O PANEL WIRING DIAGRAM<br>INJECTION WELL IW-17 REMOTE I/O PANEL WIRING DIAGRAM<br>INJECTION WELL IW-16 REMOTE I/O PANEL WIRING DIAGRAM<br>INJECTION WELL IW-5 REMOTE I/O PANEL WIRING DIAGRAM<br>INJECTION WELL IW-16 REMOTE I/O PANEL WIRING DIAGRAM                                               |