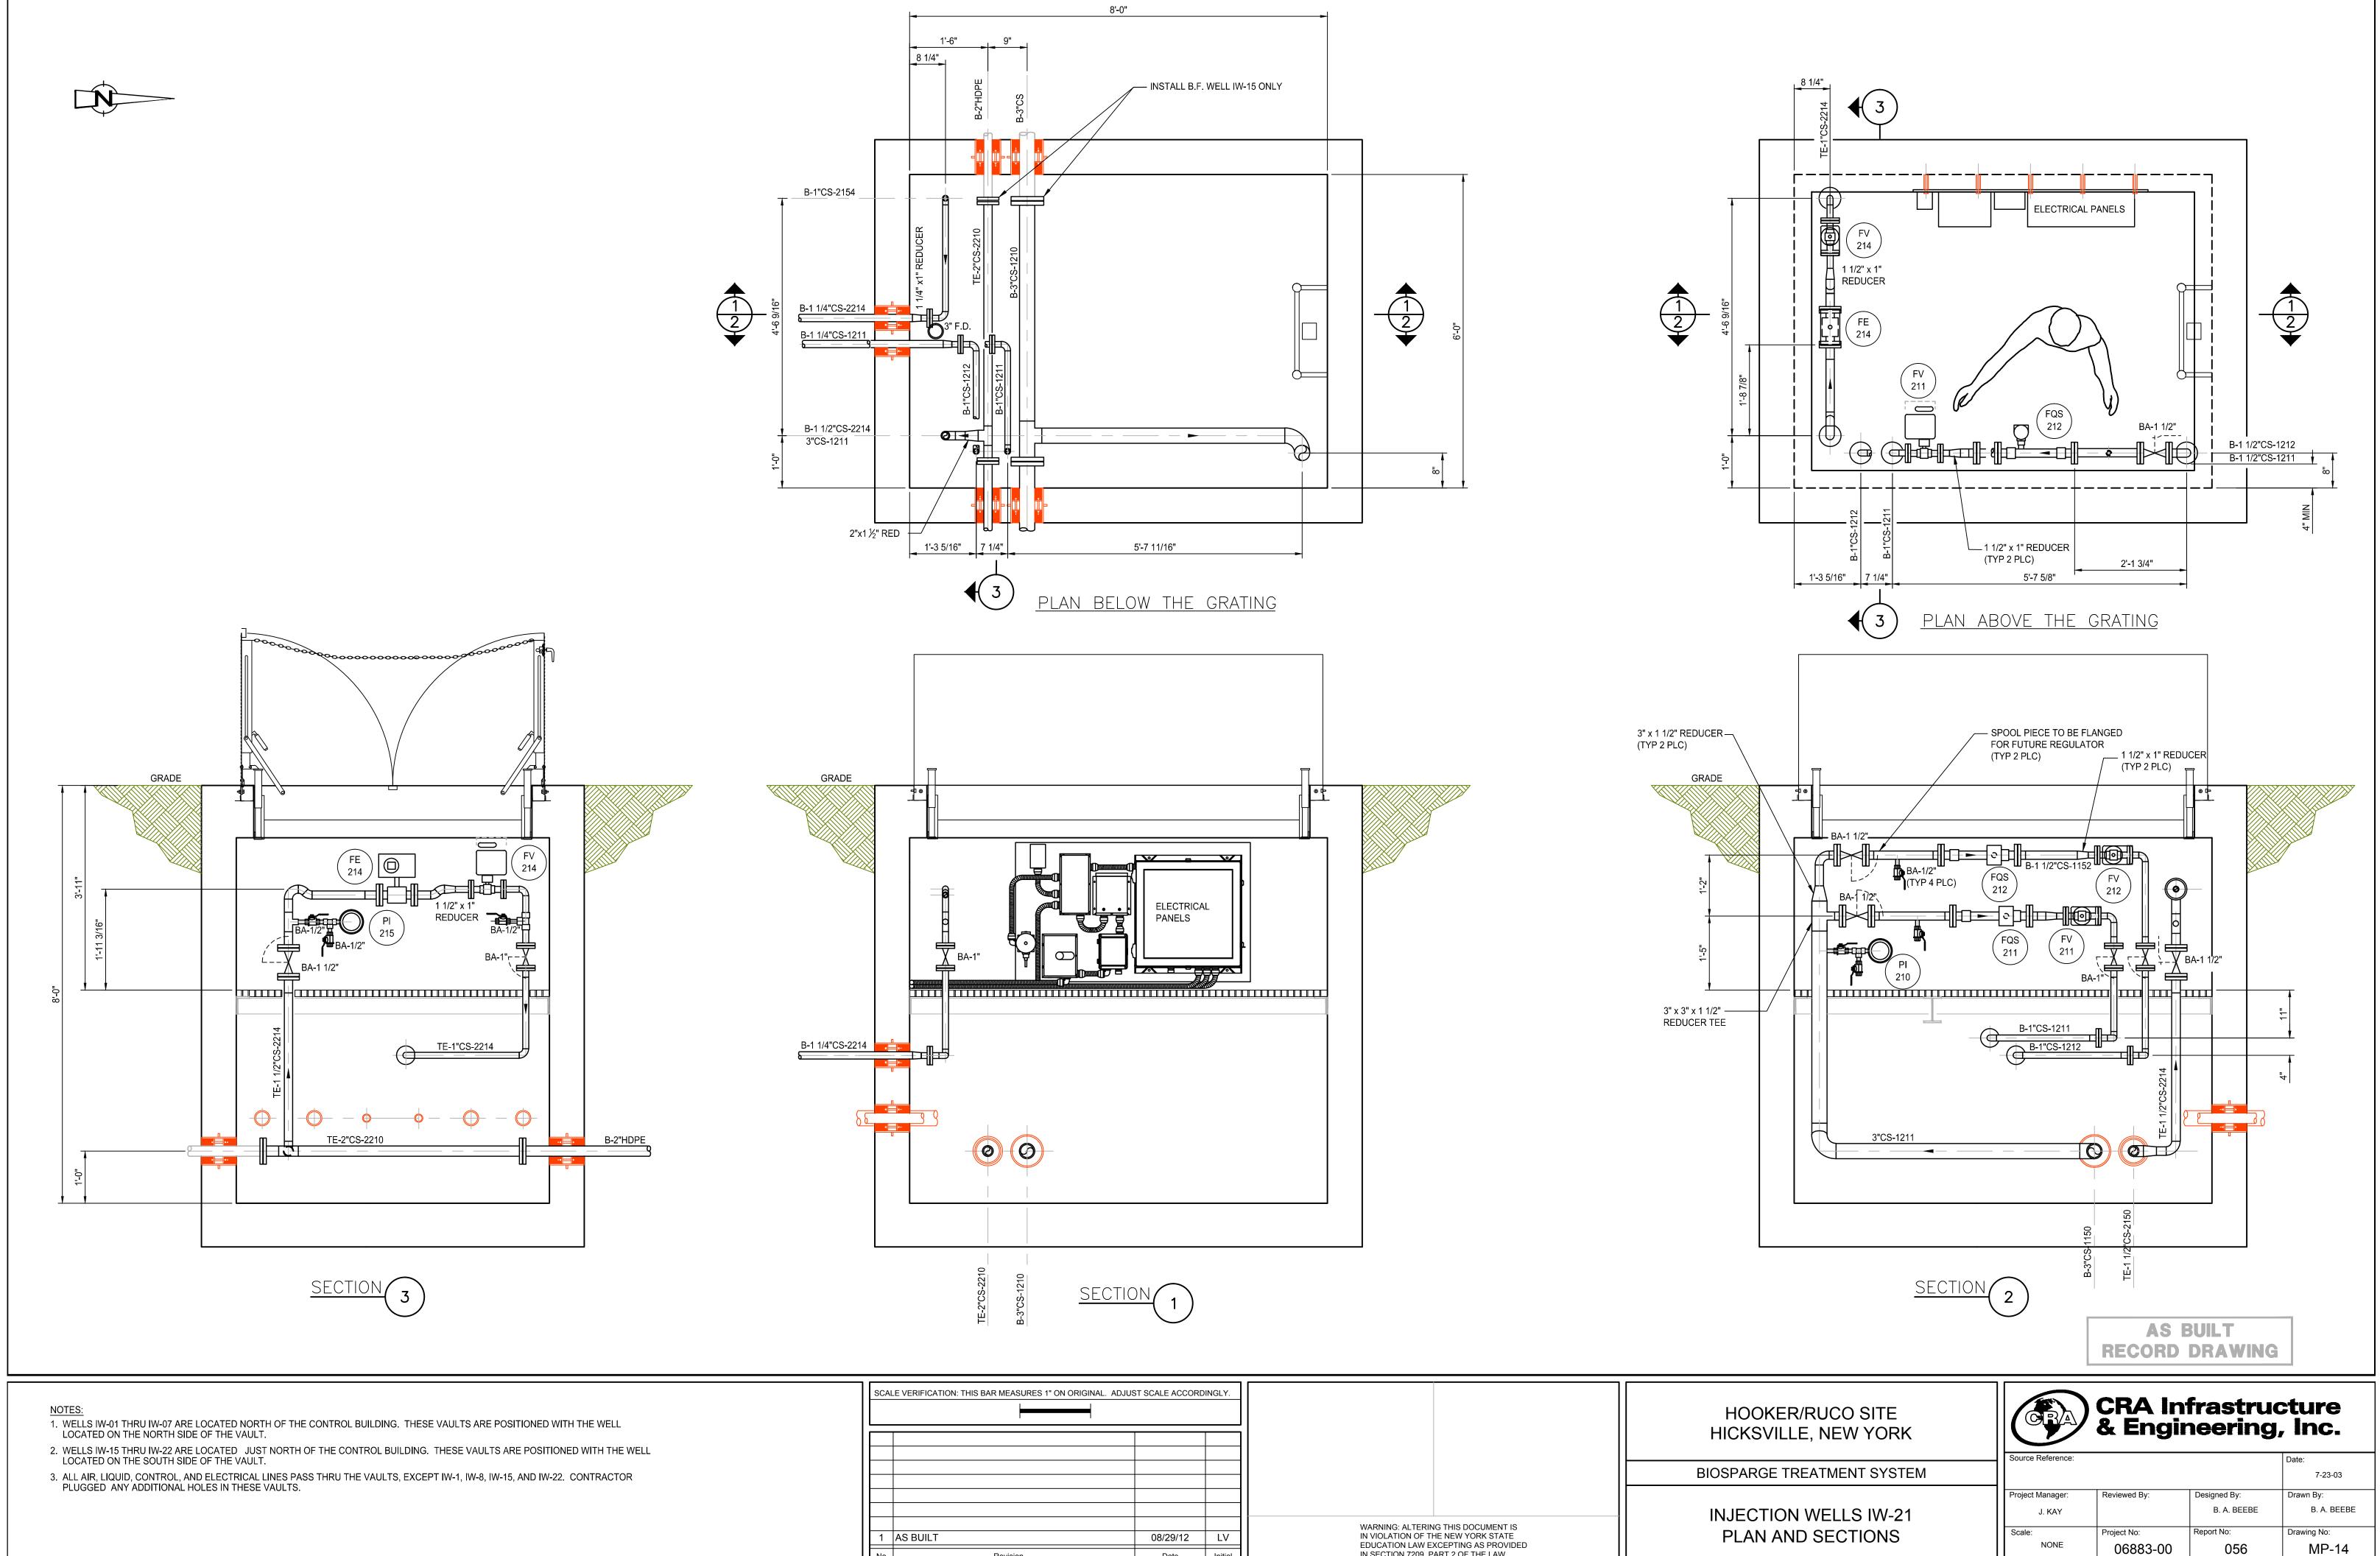

## DRAWING INDEX

| CIVIL / STRUC                                                                                                                                                                                                                                                                                                                                                                                                                                                                                                                                                 | <u>REV. N</u> <sup>e</sup><br>CTURAL                                                           | <u>DATE</u>                                                                                                                                                                                                                                                                                                                                                                                                                                                                                                                                                          | TITLE                                                                                                                                                                                                                                                                                                                                                                                                                                                                                                                                                                                                                                                                                                                                                                                                                                                                                                                                                                                                                                                                                                                                                                                                                                                                                                                                                                                                                                                                                                                                                                                                                                                                                                                                                                                                                                                                                                                                                                                                                                                                                                                                                                                                                                                              |
|---------------------------------------------------------------------------------------------------------------------------------------------------------------------------------------------------------------------------------------------------------------------------------------------------------------------------------------------------------------------------------------------------------------------------------------------------------------------------------------------------------------------------------------------------------------|------------------------------------------------------------------------------------------------|----------------------------------------------------------------------------------------------------------------------------------------------------------------------------------------------------------------------------------------------------------------------------------------------------------------------------------------------------------------------------------------------------------------------------------------------------------------------------------------------------------------------------------------------------------------------|--------------------------------------------------------------------------------------------------------------------------------------------------------------------------------------------------------------------------------------------------------------------------------------------------------------------------------------------------------------------------------------------------------------------------------------------------------------------------------------------------------------------------------------------------------------------------------------------------------------------------------------------------------------------------------------------------------------------------------------------------------------------------------------------------------------------------------------------------------------------------------------------------------------------------------------------------------------------------------------------------------------------------------------------------------------------------------------------------------------------------------------------------------------------------------------------------------------------------------------------------------------------------------------------------------------------------------------------------------------------------------------------------------------------------------------------------------------------------------------------------------------------------------------------------------------------------------------------------------------------------------------------------------------------------------------------------------------------------------------------------------------------------------------------------------------------------------------------------------------------------------------------------------------------------------------------------------------------------------------------------------------------------------------------------------------------------------------------------------------------------------------------------------------------------------------------------------------------------------------------------------------------|
| CI-02                                                                                                                                                                                                                                                                                                                                                                                                                                                                                                                                                         | 1                                                                                              | 08/29/12                                                                                                                                                                                                                                                                                                                                                                                                                                                                                                                                                             | INJECTION WELL SITE PLAN                                                                                                                                                                                                                                                                                                                                                                                                                                                                                                                                                                                                                                                                                                                                                                                                                                                                                                                                                                                                                                                                                                                                                                                                                                                                                                                                                                                                                                                                                                                                                                                                                                                                                                                                                                                                                                                                                                                                                                                                                                                                                                                                                                                                                                           |
| CI-02                                                                                                                                                                                                                                                                                                                                                                                                                                                                                                                                                         | 1                                                                                              | 08/29/12                                                                                                                                                                                                                                                                                                                                                                                                                                                                                                                                                             | INJECTION WELLS IW - 16, 17, 18, 19                                                                                                                                                                                                                                                                                                                                                                                                                                                                                                                                                                                                                                                                                                                                                                                                                                                                                                                                                                                                                                                                                                                                                                                                                                                                                                                                                                                                                                                                                                                                                                                                                                                                                                                                                                                                                                                                                                                                                                                                                                                                                                                                                                                                                                |
| CI-04                                                                                                                                                                                                                                                                                                                                                                                                                                                                                                                                                         | 1                                                                                              | 08/29/12                                                                                                                                                                                                                                                                                                                                                                                                                                                                                                                                                             | MISC. SECTIONS AND DETAILS SECTIONS AND DETAILS                                                                                                                                                                                                                                                                                                                                                                                                                                                                                                                                                                                                                                                                                                                                                                                                                                                                                                                                                                                                                                                                                                                                                                                                                                                                                                                                                                                                                                                                                                                                                                                                                                                                                                                                                                                                                                                                                                                                                                                                                                                                                                                                                                                                                    |
| CI-05                                                                                                                                                                                                                                                                                                                                                                                                                                                                                                                                                         | 1                                                                                              | 08/29/12                                                                                                                                                                                                                                                                                                                                                                                                                                                                                                                                                             | INJECTION WELLS IW - 1 THROUGH IW-7, AND CH - 8                                                                                                                                                                                                                                                                                                                                                                                                                                                                                                                                                                                                                                                                                                                                                                                                                                                                                                                                                                                                                                                                                                                                                                                                                                                                                                                                                                                                                                                                                                                                                                                                                                                                                                                                                                                                                                                                                                                                                                                                                                                                                                                                                                                                                    |
| CI-06                                                                                                                                                                                                                                                                                                                                                                                                                                                                                                                                                         | 1                                                                                              | 08/29/12                                                                                                                                                                                                                                                                                                                                                                                                                                                                                                                                                             | INJECTION WELLS IW - 15, 20, 21, 22                                                                                                                                                                                                                                                                                                                                                                                                                                                                                                                                                                                                                                                                                                                                                                                                                                                                                                                                                                                                                                                                                                                                                                                                                                                                                                                                                                                                                                                                                                                                                                                                                                                                                                                                                                                                                                                                                                                                                                                                                                                                                                                                                                                                                                |
| ST-01                                                                                                                                                                                                                                                                                                                                                                                                                                                                                                                                                         | 1                                                                                              | 08/29/12                                                                                                                                                                                                                                                                                                                                                                                                                                                                                                                                                             | CONTROL BUILDING - GENERAL NOTES                                                                                                                                                                                                                                                                                                                                                                                                                                                                                                                                                                                                                                                                                                                                                                                                                                                                                                                                                                                                                                                                                                                                                                                                                                                                                                                                                                                                                                                                                                                                                                                                                                                                                                                                                                                                                                                                                                                                                                                                                                                                                                                                                                                                                                   |
| ST-02                                                                                                                                                                                                                                                                                                                                                                                                                                                                                                                                                         | 1                                                                                              | 08/29/12                                                                                                                                                                                                                                                                                                                                                                                                                                                                                                                                                             | CONTROL BUILDING - FLOOR PLAN                                                                                                                                                                                                                                                                                                                                                                                                                                                                                                                                                                                                                                                                                                                                                                                                                                                                                                                                                                                                                                                                                                                                                                                                                                                                                                                                                                                                                                                                                                                                                                                                                                                                                                                                                                                                                                                                                                                                                                                                                                                                                                                                                                                                                                      |
| ST-03                                                                                                                                                                                                                                                                                                                                                                                                                                                                                                                                                         | 1                                                                                              | 08/29/12                                                                                                                                                                                                                                                                                                                                                                                                                                                                                                                                                             | CONTROL BUILDING - ELEVATIONS                                                                                                                                                                                                                                                                                                                                                                                                                                                                                                                                                                                                                                                                                                                                                                                                                                                                                                                                                                                                                                                                                                                                                                                                                                                                                                                                                                                                                                                                                                                                                                                                                                                                                                                                                                                                                                                                                                                                                                                                                                                                                                                                                                                                                                      |
| ST-04                                                                                                                                                                                                                                                                                                                                                                                                                                                                                                                                                         | 1                                                                                              | 08/29/12                                                                                                                                                                                                                                                                                                                                                                                                                                                                                                                                                             | CONTROL BUILDING - SECTION AND DETAILS                                                                                                                                                                                                                                                                                                                                                                                                                                                                                                                                                                                                                                                                                                                                                                                                                                                                                                                                                                                                                                                                                                                                                                                                                                                                                                                                                                                                                                                                                                                                                                                                                                                                                                                                                                                                                                                                                                                                                                                                                                                                                                                                                                                                                             |
| ST-05                                                                                                                                                                                                                                                                                                                                                                                                                                                                                                                                                         | 1                                                                                              | 08/29/12                                                                                                                                                                                                                                                                                                                                                                                                                                                                                                                                                             | CONTROL BUILDING - SCHEDULE & DETAILS                                                                                                                                                                                                                                                                                                                                                                                                                                                                                                                                                                                                                                                                                                                                                                                                                                                                                                                                                                                                                                                                                                                                                                                                                                                                                                                                                                                                                                                                                                                                                                                                                                                                                                                                                                                                                                                                                                                                                                                                                                                                                                                                                                                                                              |
| ST-06<br>ST-07                                                                                                                                                                                                                                                                                                                                                                                                                                                                                                                                                | 1<br>1                                                                                         | 08/29/12<br>08/29/12                                                                                                                                                                                                                                                                                                                                                                                                                                                                                                                                                 | CONTROL BUILDING - FOUNDATION PLAN<br>CONTROL BUILDING - MISCELLANEOUS DETAILS                                                                                                                                                                                                                                                                                                                                                                                                                                                                                                                                                                                                                                                                                                                                                                                                                                                                                                                                                                                                                                                                                                                                                                                                                                                                                                                                                                                                                                                                                                                                                                                                                                                                                                                                                                                                                                                                                                                                                                                                                                                                                                                                                                                     |
| ENGINEERING                                                                                                                                                                                                                                                                                                                                                                                                                                                                                                                                                   | S FLOW SH                                                                                      | IFFTS                                                                                                                                                                                                                                                                                                                                                                                                                                                                                                                                                                |                                                                                                                                                                                                                                                                                                                                                                                                                                                                                                                                                                                                                                                                                                                                                                                                                                                                                                                                                                                                                                                                                                                                                                                                                                                                                                                                                                                                                                                                                                                                                                                                                                                                                                                                                                                                                                                                                                                                                                                                                                                                                                                                                                                                                                                                    |
| EF-00                                                                                                                                                                                                                                                                                                                                                                                                                                                                                                                                                         | 1                                                                                              | 08/29/12                                                                                                                                                                                                                                                                                                                                                                                                                                                                                                                                                             | ENGINEERING FLOW SHEET - LEGEND                                                                                                                                                                                                                                                                                                                                                                                                                                                                                                                                                                                                                                                                                                                                                                                                                                                                                                                                                                                                                                                                                                                                                                                                                                                                                                                                                                                                                                                                                                                                                                                                                                                                                                                                                                                                                                                                                                                                                                                                                                                                                                                                                                                                                                    |
| EF-01 S1                                                                                                                                                                                                                                                                                                                                                                                                                                                                                                                                                      | 1                                                                                              | 08/29/12                                                                                                                                                                                                                                                                                                                                                                                                                                                                                                                                                             | ENGINEERING FLOW SHEET - PROCESS EQUIPMENT                                                                                                                                                                                                                                                                                                                                                                                                                                                                                                                                                                                                                                                                                                                                                                                                                                                                                                                                                                                                                                                                                                                                                                                                                                                                                                                                                                                                                                                                                                                                                                                                                                                                                                                                                                                                                                                                                                                                                                                                                                                                                                                                                                                                                         |
| EF-01 S2                                                                                                                                                                                                                                                                                                                                                                                                                                                                                                                                                      | 1                                                                                              | 08/29/12                                                                                                                                                                                                                                                                                                                                                                                                                                                                                                                                                             | ENGINEERING FLOW SHEET - PROCESS EQUIPMENT                                                                                                                                                                                                                                                                                                                                                                                                                                                                                                                                                                                                                                                                                                                                                                                                                                                                                                                                                                                                                                                                                                                                                                                                                                                                                                                                                                                                                                                                                                                                                                                                                                                                                                                                                                                                                                                                                                                                                                                                                                                                                                                                                                                                                         |
| EF-02                                                                                                                                                                                                                                                                                                                                                                                                                                                                                                                                                         | 1                                                                                              | 08/29/12                                                                                                                                                                                                                                                                                                                                                                                                                                                                                                                                                             | ENGINEERING FLOW SHEET - MIDDLE FENCE INJECTION WELI                                                                                                                                                                                                                                                                                                                                                                                                                                                                                                                                                                                                                                                                                                                                                                                                                                                                                                                                                                                                                                                                                                                                                                                                                                                                                                                                                                                                                                                                                                                                                                                                                                                                                                                                                                                                                                                                                                                                                                                                                                                                                                                                                                                                               |
| EF-02<br>EF-03                                                                                                                                                                                                                                                                                                                                                                                                                                                                                                                                                | 1                                                                                              | 08/29/12                                                                                                                                                                                                                                                                                                                                                                                                                                                                                                                                                             | ENGINEERING FLOW SHEET - MIDDLE FENCE INJECTION WELL                                                                                                                                                                                                                                                                                                                                                                                                                                                                                                                                                                                                                                                                                                                                                                                                                                                                                                                                                                                                                                                                                                                                                                                                                                                                                                                                                                                                                                                                                                                                                                                                                                                                                                                                                                                                                                                                                                                                                                                                                                                                                                                                                                                                               |
| EF-03<br>EF-04                                                                                                                                                                                                                                                                                                                                                                                                                                                                                                                                                | 1                                                                                              | 08/29/12                                                                                                                                                                                                                                                                                                                                                                                                                                                                                                                                                             | ENGINEERING FLOW SHEET - MIDDLE FENCE INJECTION WELL                                                                                                                                                                                                                                                                                                                                                                                                                                                                                                                                                                                                                                                                                                                                                                                                                                                                                                                                                                                                                                                                                                                                                                                                                                                                                                                                                                                                                                                                                                                                                                                                                                                                                                                                                                                                                                                                                                                                                                                                                                                                                                                                                                                                               |
| EF-04<br>EF-05                                                                                                                                                                                                                                                                                                                                                                                                                                                                                                                                                | 1                                                                                              | 08/29/12                                                                                                                                                                                                                                                                                                                                                                                                                                                                                                                                                             | ENGINEERING FLOW SHEET - MIDDLE FENCE INJECTION WELL<br>ENGINEERING FLOW SHEET - MIDDLE FENCE INJECTION WELL                                                                                                                                                                                                                                                                                                                                                                                                                                                                                                                                                                                                                                                                                                                                                                                                                                                                                                                                                                                                                                                                                                                                                                                                                                                                                                                                                                                                                                                                                                                                                                                                                                                                                                                                                                                                                                                                                                                                                                                                                                                                                                                                                       |
| EF-05<br>EF-06                                                                                                                                                                                                                                                                                                                                                                                                                                                                                                                                                | 1                                                                                              | 08/29/12                                                                                                                                                                                                                                                                                                                                                                                                                                                                                                                                                             | ENGINEERING FLOW SHEET - MIDDLE FENCE INJECTION WELL<br>ENGINEERING FLOW SHEET - NORTH FENCE INJECTION WELL                                                                                                                                                                                                                                                                                                                                                                                                                                                                                                                                                                                                                                                                                                                                                                                                                                                                                                                                                                                                                                                                                                                                                                                                                                                                                                                                                                                                                                                                                                                                                                                                                                                                                                                                                                                                                                                                                                                                                                                                                                                                                                                                                        |
| EF-06<br>EF-07                                                                                                                                                                                                                                                                                                                                                                                                                                                                                                                                                | 1                                                                                              | 08/29/12                                                                                                                                                                                                                                                                                                                                                                                                                                                                                                                                                             | ENGINEERING FLOW SHEET - NORTH FENCE INJECTION WELL<br>ENGINEERING FLOW SHEET - NORTH FENCE INJECTION WELL                                                                                                                                                                                                                                                                                                                                                                                                                                                                                                                                                                                                                                                                                                                                                                                                                                                                                                                                                                                                                                                                                                                                                                                                                                                                                                                                                                                                                                                                                                                                                                                                                                                                                                                                                                                                                                                                                                                                                                                                                                                                                                                                                         |
| EF-07<br>EF-08                                                                                                                                                                                                                                                                                                                                                                                                                                                                                                                                                | 1                                                                                              | 08/29/12                                                                                                                                                                                                                                                                                                                                                                                                                                                                                                                                                             | ENGINEERING FLOW SHEET - NORTH FENCE INJECTION WELL<br>ENGINEERING FLOW SHEET - NORTH FENCE INJECTION WELL                                                                                                                                                                                                                                                                                                                                                                                                                                                                                                                                                                                                                                                                                                                                                                                                                                                                                                                                                                                                                                                                                                                                                                                                                                                                                                                                                                                                                                                                                                                                                                                                                                                                                                                                                                                                                                                                                                                                                                                                                                                                                                                                                         |
| MECHANICAL                                                                                                                                                                                                                                                                                                                                                                                                                                                                                                                                                    | / PIPING                                                                                       | , <b></b> , 1 <b>-</b>                                                                                                                                                                                                                                                                                                                                                                                                                                                                                                                                               |                                                                                                                                                                                                                                                                                                                                                                                                                                                                                                                                                                                                                                                                                                                                                                                                                                                                                                                                                                                                                                                                                                                                                                                                                                                                                                                                                                                                                                                                                                                                                                                                                                                                                                                                                                                                                                                                                                                                                                                                                                                                                                                                                                                                                                                                    |
| MP-01                                                                                                                                                                                                                                                                                                                                                                                                                                                                                                                                                         |                                                                                                | 08/29/12                                                                                                                                                                                                                                                                                                                                                                                                                                                                                                                                                             | CONTROL BUILDING AND WELL - FIELD PIPING PLAN                                                                                                                                                                                                                                                                                                                                                                                                                                                                                                                                                                                                                                                                                                                                                                                                                                                                                                                                                                                                                                                                                                                                                                                                                                                                                                                                                                                                                                                                                                                                                                                                                                                                                                                                                                                                                                                                                                                                                                                                                                                                                                                                                                                                                      |
| MP-02                                                                                                                                                                                                                                                                                                                                                                                                                                                                                                                                                         | 1                                                                                              | 08/29/12                                                                                                                                                                                                                                                                                                                                                                                                                                                                                                                                                             | CONTROL BUILDING - EQUIPMENT LAYOUT AT GRADE                                                                                                                                                                                                                                                                                                                                                                                                                                                                                                                                                                                                                                                                                                                                                                                                                                                                                                                                                                                                                                                                                                                                                                                                                                                                                                                                                                                                                                                                                                                                                                                                                                                                                                                                                                                                                                                                                                                                                                                                                                                                                                                                                                                                                       |
| MP-03                                                                                                                                                                                                                                                                                                                                                                                                                                                                                                                                                         | 1                                                                                              | 08/29/12                                                                                                                                                                                                                                                                                                                                                                                                                                                                                                                                                             | CONTROL BUILDING - EQUIPMENT LAYOUT (UPPER)                                                                                                                                                                                                                                                                                                                                                                                                                                                                                                                                                                                                                                                                                                                                                                                                                                                                                                                                                                                                                                                                                                                                                                                                                                                                                                                                                                                                                                                                                                                                                                                                                                                                                                                                                                                                                                                                                                                                                                                                                                                                                                                                                                                                                        |
| MP-04                                                                                                                                                                                                                                                                                                                                                                                                                                                                                                                                                         | 1                                                                                              | 08/29/12                                                                                                                                                                                                                                                                                                                                                                                                                                                                                                                                                             | CONTROL BUILDING - EQUIPMENT SECTIONS                                                                                                                                                                                                                                                                                                                                                                                                                                                                                                                                                                                                                                                                                                                                                                                                                                                                                                                                                                                                                                                                                                                                                                                                                                                                                                                                                                                                                                                                                                                                                                                                                                                                                                                                                                                                                                                                                                                                                                                                                                                                                                                                                                                                                              |
| MP-05                                                                                                                                                                                                                                                                                                                                                                                                                                                                                                                                                         | 1                                                                                              | 08/29/12                                                                                                                                                                                                                                                                                                                                                                                                                                                                                                                                                             | WELL DETAILS                                                                                                                                                                                                                                                                                                                                                                                                                                                                                                                                                                                                                                                                                                                                                                                                                                                                                                                                                                                                                                                                                                                                                                                                                                                                                                                                                                                                                                                                                                                                                                                                                                                                                                                                                                                                                                                                                                                                                                                                                                                                                                                                                                                                                                                       |
| MP-06                                                                                                                                                                                                                                                                                                                                                                                                                                                                                                                                                         | 1                                                                                              | 08/29/12                                                                                                                                                                                                                                                                                                                                                                                                                                                                                                                                                             | INJECTION WELLS IW-16, 17, 18 & 19 - PLAN AND SECTIONS                                                                                                                                                                                                                                                                                                                                                                                                                                                                                                                                                                                                                                                                                                                                                                                                                                                                                                                                                                                                                                                                                                                                                                                                                                                                                                                                                                                                                                                                                                                                                                                                                                                                                                                                                                                                                                                                                                                                                                                                                                                                                                                                                                                                             |
| MP-07                                                                                                                                                                                                                                                                                                                                                                                                                                                                                                                                                         | 1                                                                                              | 08/29/12                                                                                                                                                                                                                                                                                                                                                                                                                                                                                                                                                             | INJECTION WELLS IW-15, 20 AND 22 - PLAN AND SECTIONS                                                                                                                                                                                                                                                                                                                                                                                                                                                                                                                                                                                                                                                                                                                                                                                                                                                                                                                                                                                                                                                                                                                                                                                                                                                                                                                                                                                                                                                                                                                                                                                                                                                                                                                                                                                                                                                                                                                                                                                                                                                                                                                                                                                                               |
| MP-08                                                                                                                                                                                                                                                                                                                                                                                                                                                                                                                                                         | 1                                                                                              | 08/29/12                                                                                                                                                                                                                                                                                                                                                                                                                                                                                                                                                             |                                                                                                                                                                                                                                                                                                                                                                                                                                                                                                                                                                                                                                                                                                                                                                                                                                                                                                                                                                                                                                                                                                                                                                                                                                                                                                                                                                                                                                                                                                                                                                                                                                                                                                                                                                                                                                                                                                                                                                                                                                                                                                                                                                                                                                                                    |
| MP-09                                                                                                                                                                                                                                                                                                                                                                                                                                                                                                                                                         | 1                                                                                              | 08/29/12                                                                                                                                                                                                                                                                                                                                                                                                                                                                                                                                                             | INJECTION WELL IW-08 - PLAN AND SECTIONS                                                                                                                                                                                                                                                                                                                                                                                                                                                                                                                                                                                                                                                                                                                                                                                                                                                                                                                                                                                                                                                                                                                                                                                                                                                                                                                                                                                                                                                                                                                                                                                                                                                                                                                                                                                                                                                                                                                                                                                                                                                                                                                                                                                                                           |
| MP-10                                                                                                                                                                                                                                                                                                                                                                                                                                                                                                                                                         | 1                                                                                              | 08/29/12                                                                                                                                                                                                                                                                                                                                                                                                                                                                                                                                                             | INJECTION WELLS IW-01 THRU IW-07 - PLAN AND SECTIONS                                                                                                                                                                                                                                                                                                                                                                                                                                                                                                                                                                                                                                                                                                                                                                                                                                                                                                                                                                                                                                                                                                                                                                                                                                                                                                                                                                                                                                                                                                                                                                                                                                                                                                                                                                                                                                                                                                                                                                                                                                                                                                                                                                                                               |
|                                                                                                                                                                                                                                                                                                                                                                                                                                                                                                                                                               |                                                                                                |                                                                                                                                                                                                                                                                                                                                                                                                                                                                                                                                                                      |                                                                                                                                                                                                                                                                                                                                                                                                                                                                                                                                                                                                                                                                                                                                                                                                                                                                                                                                                                                                                                                                                                                                                                                                                                                                                                                                                                                                                                                                                                                                                                                                                                                                                                                                                                                                                                                                                                                                                                                                                                                                                                                                                                                                                                                                    |
| MP-11                                                                                                                                                                                                                                                                                                                                                                                                                                                                                                                                                         |                                                                                                |                                                                                                                                                                                                                                                                                                                                                                                                                                                                                                                                                                      | REMOVED                                                                                                                                                                                                                                                                                                                                                                                                                                                                                                                                                                                                                                                                                                                                                                                                                                                                                                                                                                                                                                                                                                                                                                                                                                                                                                                                                                                                                                                                                                                                                                                                                                                                                                                                                                                                                                                                                                                                                                                                                                                                                                                                                                                                                                                            |
| MP-11<br>MP-12                                                                                                                                                                                                                                                                                                                                                                                                                                                                                                                                                | 1                                                                                              | 08/29/12                                                                                                                                                                                                                                                                                                                                                                                                                                                                                                                                                             | REMOVED<br>LINE LIST                                                                                                                                                                                                                                                                                                                                                                                                                                                                                                                                                                                                                                                                                                                                                                                                                                                                                                                                                                                                                                                                                                                                                                                                                                                                                                                                                                                                                                                                                                                                                                                                                                                                                                                                                                                                                                                                                                                                                                                                                                                                                                                                                                                                                                               |
|                                                                                                                                                                                                                                                                                                                                                                                                                                                                                                                                                               | 1<br>1                                                                                         | 08/29/12<br>08/29/12                                                                                                                                                                                                                                                                                                                                                                                                                                                                                                                                                 |                                                                                                                                                                                                                                                                                                                                                                                                                                                                                                                                                                                                                                                                                                                                                                                                                                                                                                                                                                                                                                                                                                                                                                                                                                                                                                                                                                                                                                                                                                                                                                                                                                                                                                                                                                                                                                                                                                                                                                                                                                                                                                                                                                                                                                                                    |
| MP-12                                                                                                                                                                                                                                                                                                                                                                                                                                                                                                                                                         |                                                                                                |                                                                                                                                                                                                                                                                                                                                                                                                                                                                                                                                                                      | LINE LIST                                                                                                                                                                                                                                                                                                                                                                                                                                                                                                                                                                                                                                                                                                                                                                                                                                                                                                                                                                                                                                                                                                                                                                                                                                                                                                                                                                                                                                                                                                                                                                                                                                                                                                                                                                                                                                                                                                                                                                                                                                                                                                                                                                                                                                                          |
| MP-12<br>MP-13<br>MP-14                                                                                                                                                                                                                                                                                                                                                                                                                                                                                                                                       | 1<br>1                                                                                         | 08/29/12<br>08/29/12                                                                                                                                                                                                                                                                                                                                                                                                                                                                                                                                                 | LINE LIST<br>INJECTION WELLS IW-21A - PLAN AND SECTIONS                                                                                                                                                                                                                                                                                                                                                                                                                                                                                                                                                                                                                                                                                                                                                                                                                                                                                                                                                                                                                                                                                                                                                                                                                                                                                                                                                                                                                                                                                                                                                                                                                                                                                                                                                                                                                                                                                                                                                                                                                                                                                                                                                                                                            |
| MP-12<br>MP-13<br>MP-14                                                                                                                                                                                                                                                                                                                                                                                                                                                                                                                                       | 1<br>1                                                                                         | 08/29/12<br>08/29/12                                                                                                                                                                                                                                                                                                                                                                                                                                                                                                                                                 | LINE LIST<br>INJECTION WELLS IW-21A - PLAN AND SECTIONS<br>INJECTION WELLS IW-21 - PLAN AND SECTIONS                                                                                                                                                                                                                                                                                                                                                                                                                                                                                                                                                                                                                                                                                                                                                                                                                                                                                                                                                                                                                                                                                                                                                                                                                                                                                                                                                                                                                                                                                                                                                                                                                                                                                                                                                                                                                                                                                                                                                                                                                                                                                                                                                               |
| MP-12<br>MP-13<br>MP-14<br>ELECTRICAL /                                                                                                                                                                                                                                                                                                                                                                                                                                                                                                                       | 1<br>1<br>/ INSTRUM                                                                            | 08/29/12<br>08/29/12<br>ENTATION (NO                                                                                                                                                                                                                                                                                                                                                                                                                                                                                                                                 | LINE LIST<br>INJECTION WELLS IW-21A - PLAN AND SECTIONS<br>INJECTION WELLS IW-21 - PLAN AND SECTIONS<br>T INCLUDED - TO BE PROVIDED AT LATER DATE)                                                                                                                                                                                                                                                                                                                                                                                                                                                                                                                                                                                                                                                                                                                                                                                                                                                                                                                                                                                                                                                                                                                                                                                                                                                                                                                                                                                                                                                                                                                                                                                                                                                                                                                                                                                                                                                                                                                                                                                                                                                                                                                 |
| MP-12<br>MP-13<br>MP-14<br><u>ELECTRICAL /</u><br>E-01                                                                                                                                                                                                                                                                                                                                                                                                                                                                                                        | 1<br>1<br>/ INSTRUM                                                                            | 08/29/12<br>08/29/12<br><u>ENTATION</u> (NO<br>08/29/12                                                                                                                                                                                                                                                                                                                                                                                                                                                                                                              | LINE LIST<br>INJECTION WELLS IW-21A - PLAN AND SECTIONS<br>INJECTION WELLS IW-21 - PLAN AND SECTIONS<br>T INCLUDED - TO BE PROVIDED AT LATER DATE)<br>ELECTRICAL/INSTRUMENTATION SITE PLAN                                                                                                                                                                                                                                                                                                                                                                                                                                                                                                                                                                                                                                                                                                                                                                                                                                                                                                                                                                                                                                                                                                                                                                                                                                                                                                                                                                                                                                                                                                                                                                                                                                                                                                                                                                                                                                                                                                                                                                                                                                                                         |
| MP-12<br>MP-13<br>MP-14<br>ELECTRICAL /<br>E-01<br>E-02                                                                                                                                                                                                                                                                                                                                                                                                                                                                                                       | 1<br>1<br>/ INSTRUM                                                                            | 08/29/12<br>08/29/12<br>ENTATION (NO<br>08/29/12<br>08/29/12                                                                                                                                                                                                                                                                                                                                                                                                                                                                                                         | LINE LIST<br>INJECTION WELLS IW-21A - PLAN AND SECTIONS<br>INJECTION WELLS IW-21 - PLAN AND SECTIONS<br>T INCLUDED - TO BE PROVIDED AT LATER DATE)<br>ELECTRICAL/INSTRUMENTATION SITE PLAN<br>CONTROL BUILDING SINGLE LINE DIAGRAM                                                                                                                                                                                                                                                                                                                                                                                                                                                                                                                                                                                                                                                                                                                                                                                                                                                                                                                                                                                                                                                                                                                                                                                                                                                                                                                                                                                                                                                                                                                                                                                                                                                                                                                                                                                                                                                                                                                                                                                                                                 |
| MP-12<br>MP-13<br>MP-14<br>E-01<br>E-02<br>E-03                                                                                                                                                                                                                                                                                                                                                                                                                                                                                                               | 1<br>1<br>/ INSTRUM                                                                            | 08/29/12<br>08/29/12<br>ENTATION (NO<br>08/29/12<br>08/29/12<br>08/29/12                                                                                                                                                                                                                                                                                                                                                                                                                                                                                             | LINE LIST<br>INJECTION WELLS IW-21A - PLAN AND SECTIONS<br>INJECTION WELLS IW-21 - PLAN AND SECTIONS<br>T INCLUDED - TO BE PROVIDED AT LATER DATE)<br>ELECTRICAL/INSTRUMENTATION SITE PLAN<br>CONTROL BUILDING SINGLE LINE DIAGRAM<br>CONTROL BUILDING - GROUNDING PLAN AND DETAILS                                                                                                                                                                                                                                                                                                                                                                                                                                                                                                                                                                                                                                                                                                                                                                                                                                                                                                                                                                                                                                                                                                                                                                                                                                                                                                                                                                                                                                                                                                                                                                                                                                                                                                                                                                                                                                                                                                                                                                                |
| MP-12<br>MP-13<br>MP-14<br>E-01<br>E-02<br>E-03<br>E-04                                                                                                                                                                                                                                                                                                                                                                                                                                                                                                       | 1<br>1<br>/ INSTRUM                                                                            | 08/29/12<br>08/29/12<br>ENTATION (NO<br>08/29/12<br>08/29/12<br>08/29/12<br>08/29/12                                                                                                                                                                                                                                                                                                                                                                                                                                                                                 | LINE LIST<br>INJECTION WELLS IW-21A - PLAN AND SECTIONS<br>INJECTION WELLS IW-21 - PLAN AND SECTIONS<br>T INCLUDED - TO BE PROVIDED AT LATER DATE)<br>ELECTRICAL/INSTRUMENTATION SITE PLAN<br>CONTROL BUILDING SINGLE LINE DIAGRAM<br>CONTROL BUILDING - GROUNDING PLAN AND DETAILS<br>CONTROL BUILDING - LIGHTING PLAN AND DETAILS                                                                                                                                                                                                                                                                                                                                                                                                                                                                                                                                                                                                                                                                                                                                                                                                                                                                                                                                                                                                                                                                                                                                                                                                                                                                                                                                                                                                                                                                                                                                                                                                                                                                                                                                                                                                                                                                                                                                |
| MP-12<br>MP-13<br>MP-14<br>E-01<br>E-02<br>E-03<br>E-04<br>E-05                                                                                                                                                                                                                                                                                                                                                                                                                                                                                               | 1<br>1<br>/ INSTRUM                                                                            | 08/29/12<br>08/29/12<br>ENTATION (NO<br>08/29/12<br>08/29/12<br>08/29/12<br>08/29/12<br>08/29/12                                                                                                                                                                                                                                                                                                                                                                                                                                                                     | LINE LIST<br>INJECTION WELLS IW-21A - PLAN AND SECTIONS<br>INJECTION WELLS IW-21 - PLAN AND SECTIONS<br>T INCLUDED - TO BE PROVIDED AT LATER DATE)<br>ELECTRICAL/INSTRUMENTATION SITE PLAN<br>CONTROL BUILDING SINGLE LINE DIAGRAM<br>CONTROL BUILDING - GROUNDING PLAN AND DETAILS<br>CONTROL BUILDING - LIGHTING PLAN AND DETAILS<br>CONTROL BUILDING - PANELBOARD SCHEDULES                                                                                                                                                                                                                                                                                                                                                                                                                                                                                                                                                                                                                                                                                                                                                                                                                                                                                                                                                                                                                                                                                                                                                                                                                                                                                                                                                                                                                                                                                                                                                                                                                                                                                                                                                                                                                                                                                     |
| MP-12<br>MP-13<br>MP-14<br>E-01<br>E-02<br>E-03<br>E-04<br>E-05<br>E-06                                                                                                                                                                                                                                                                                                                                                                                                                                                                                       | 1<br>1<br>/ INSTRUM                                                                            | 08/29/12<br>08/29/12<br>ENTATION (NO<br>08/29/12<br>08/29/12<br>08/29/12<br>08/29/12<br>08/29/12<br>08/29/12                                                                                                                                                                                                                                                                                                                                                                                                                                                         | LINE LIST<br>INJECTION WELLS IW-21A - PLAN AND SECTIONS<br>INJECTION WELLS IW-21 - PLAN AND SECTIONS<br>T INCLUDED - TO BE PROVIDED AT LATER DATE)<br>ELECTRICAL/INSTRUMENTATION SITE PLAN<br>CONTROL BUILDING SINGLE LINE DIAGRAM<br>CONTROL BUILDING - GROUNDING PLAN AND DETAILS<br>CONTROL BUILDING - LIGHTING PLAN AND DETAILS<br>CONTROL BUILDING - PANELBOARD SCHEDULES<br>CONTROL BUILDING POWER PLAN                                                                                                                                                                                                                                                                                                                                                                                                                                                                                                                                                                                                                                                                                                                                                                                                                                                                                                                                                                                                                                                                                                                                                                                                                                                                                                                                                                                                                                                                                                                                                                                                                                                                                                                                                                                                                                                      |
| MP-12<br>MP-13<br>MP-14<br>ELECTRICAL /<br>E-01<br>E-02<br>E-03<br>E-04<br>E-05<br>E-06<br>E-07 SHT. 1<br>E-07 SHT. 2<br>E-08                                                                                                                                                                                                                                                                                                                                                                                                                                 | 1<br>1<br>/ INSTRUM                                                                            | 08/29/12<br>08/29/12<br>ENTATION (NO<br>08/29/12<br>08/29/12<br>08/29/12<br>08/29/12<br>08/29/12<br>08/29/12<br>08/29/12<br>08/29/12<br>08/29/12<br>08/29/12                                                                                                                                                                                                                                                                                                                                                                                                         | LINE LIST<br>INJECTION WELLS IW-21A - PLAN AND SECTIONS<br>INJECTION WELLS IW-21 - PLAN AND SECTIONS<br>T INCLUDED - TO BE PROVIDED AT LATER DATE)<br>ELECTRICAL/INSTRUMENTATION SITE PLAN<br>CONTROL BUILDING SINGLE LINE DIAGRAM<br>CONTROL BUILDING - GROUNDING PLAN AND DETAILS<br>CONTROL BUILDING - LIGHTING PLAN AND DETAILS<br>CONTROL BUILDING - PANELBOARD SCHEDULES<br>CONTROL BUILDING POWER PLAN<br>CONTROL BUILDING MOTOR SCHEMATIC DIAGRAMS                                                                                                                                                                                                                                                                                                                                                                                                                                                                                                                                                                                                                                                                                                                                                                                                                                                                                                                                                                                                                                                                                                                                                                                                                                                                                                                                                                                                                                                                                                                                                                                                                                                                                                                                                                                                         |
| MP-12<br>MP-13<br>MP-14<br>ELECTRICAL /<br>E-01<br>E-02<br>E-03<br>E-04<br>E-05<br>E-06<br>E-07 SHT. 1<br>E-07 SHT. 2<br>E-08<br>E-09                                                                                                                                                                                                                                                                                                                                                                                                                         | 1<br>1<br>/ INSTRUM                                                                            | 08/29/12<br>08/29/12<br>ENTATION (NO<br>08/29/12<br>08/29/12<br>08/29/12<br>08/29/12<br>08/29/12<br>08/29/12<br>08/29/12<br>08/29/12<br>08/29/12<br>08/29/12<br>08/29/12                                                                                                                                                                                                                                                                                                                                                                                             | LINE LIST<br>INJECTION WELLS IW-21A - PLAN AND SECTIONS<br>INJECTION WELLS IW-21 - PLAN AND SECTIONS<br>TINCLUDED - TO BE PROVIDED AT LATER DATE)<br>ELECTRICAL/INSTRUMENTATION SITE PLAN<br>CONTROL BUILDING SINGLE LINE DIAGRAM<br>CONTROL BUILDING - GROUNDING PLAN AND DETAILS<br>CONTROL BUILDING - LIGHTING PLAN AND DETAILS<br>CONTROL BUILDING - PANELBOARD SCHEDULES<br>CONTROL BUILDING POWER PLAN<br>CONTROL BUILDING MOTOR SCHEMATIC DIAGRAMS<br>CONTROL BUILDING MOTOR SCHEMATIC DIAGRAMS<br>CONTROL BUILDING MOTOR SCHEMATIC DIAGRAMS<br>CONTROL BUILDING MOTOR SCHEMATIC DIAGRAMS<br>CONTROL SYSTEM NETWORK ARCHITECTURE<br>CONTROL BUILDING INSTRUMENTATION PLAN AND DETAILS                                                                                                                                                                                                                                                                                                                                                                                                                                                                                                                                                                                                                                                                                                                                                                                                                                                                                                                                                                                                                                                                                                                                                                                                                                                                                                                                                                                                                                                                                                                                                                       |
| MP-12<br>MP-13<br>MP-14<br>ELECTRICAL /<br>E-01<br>E-02<br>E-03<br>E-04<br>E-05<br>E-06<br>E-07 SHT. 1<br>E-07 SHT. 2<br>E-08<br>E-09<br>E-10                                                                                                                                                                                                                                                                                                                                                                                                                 | 1<br>1<br>/ INSTRUM                                                                            | 08/29/12<br>08/29/12<br>ENTATION (NO<br>08/29/12<br>08/29/12<br>08/29/12<br>08/29/12<br>08/29/12<br>08/29/12<br>08/29/12<br>08/29/12<br>08/29/12<br>08/29/12<br>08/29/12<br>08/29/12                                                                                                                                                                                                                                                                                                                                                                                 | LINE LIST<br>INJECTION WELLS IW-21A - PLAN AND SECTIONS<br>INJECTION WELLS IW-21 - PLAN AND SECTIONS<br>TINCLUDED - TO BE PROVIDED AT LATER DATE)<br>ELECTRICAL/INSTRUMENTATION SITE PLAN<br>CONTROL BUILDING SINGLE LINE DIAGRAM<br>CONTROL BUILDING - GROUNDING PLAN AND DETAILS<br>CONTROL BUILDING - LIGHTING PLAN AND DETAILS<br>CONTROL BUILDING - PANELBOARD SCHEDULES<br>CONTROL BUILDING MOTOR SCHEMATIC DIAGRAMS<br>CONTROL BUILDING MOTOR SCHEMATIC DIAGRAMS<br>CONTROL BUILDING MOTOR SCHEMATIC DIAGRAMS<br>CONTROL BUILDING INSTRUMENTATION PLAN AND DETAILS<br>MAIN PLC CONTROL PANEL ARRANGEMENT                                                                                                                                                                                                                                                                                                                                                                                                                                                                                                                                                                                                                                                                                                                                                                                                                                                                                                                                                                                                                                                                                                                                                                                                                                                                                                                                                                                                                                                                                                                                                                                                                                                    |
| MP-12<br>MP-13<br>MP-14<br>ELECTRICAL /<br>E-01<br>E-02<br>E-03<br>E-04<br>E-05<br>E-06<br>E-07 SHT. 1<br>E-07 SHT. 2<br>E-08<br>E-09<br>E-10<br>E-11 SHT. 1                                                                                                                                                                                                                                                                                                                                                                                                  | 1<br>1<br>/ INSTRUM                                                                            | 08/29/12<br>08/29/12<br>ENTATION (NO<br>08/29/12<br>08/29/12<br>08/29/12<br>08/29/12<br>08/29/12<br>08/29/12<br>08/29/12<br>08/29/12<br>08/29/12<br>08/29/12<br>08/29/12<br>08/29/12<br>08/29/12                                                                                                                                                                                                                                                                                                                                                                     | LINE LIST<br>INJECTION WELLS IW-21A - PLAN AND SECTIONS<br>INJECTION WELLS IW-21 - PLAN AND SECTIONS<br>INJECTION WELLS IW-21 - PLAN AND SECTIONS<br>TINCLUDED - TO BE PROVIDED AT LATER DATE)<br>ELECTRICAL/INSTRUMENTATION SITE PLAN<br>CONTROL BUILDING SINGLE LINE DIAGRAM<br>CONTROL BUILDING - GROUNDING PLAN AND DETAILS<br>CONTROL BUILDING - LIGHTING PLAN AND DETAILS<br>CONTROL BUILDING - PANELBOARD SCHEDULES<br>CONTROL BUILDING POWER PLAN<br>CONTROL BUILDING MOTOR SCHEMATIC DIAGRAMS<br>CONTROL BUILDING MOTOR SCHEMATIC DIAGRAMS<br>CONTROL BUILDING INSTRUMENTATION PLAN AND DETAILS<br>MAIN PLC CONTROL PANEL ARRANGEMENT<br>MAIN PLC CONTROL PANEL WIRING DIAGRAM                                                                                                                                                                                                                                                                                                                                                                                                                                                                                                                                                                                                                                                                                                                                                                                                                                                                                                                                                                                                                                                                                                                                                                                                                                                                                                                                                                                                                                                                                                                                                                            |
| MP-12<br>MP-13<br>MP-14<br>ELECTRICAL /<br>E-01<br>E-02<br>E-03<br>E-04<br>E-05<br>E-06<br>E-07 SHT. 1<br>E-07 SHT. 2<br>E-08<br>E-09<br>E-10<br>E-11 SHT. 1<br>E-11 SHT. 1<br>E-11 SHT. 2                                                                                                                                                                                                                                                                                                                                                                    | 1<br>1<br>/ INSTRUM<br>1<br>1<br>1<br>1<br>1<br>1<br>1<br>1<br>1<br>1<br>1<br>1<br>1<br>1<br>1 | 08/29/12<br>08/29/12<br>ENTATION (NO<br>08/29/12<br>08/29/12<br>08/29/12<br>08/29/12<br>08/29/12<br>08/29/12<br>08/29/12<br>08/29/12<br>08/29/12<br>08/29/12<br>08/29/12<br>08/29/12<br>08/29/12<br>08/29/12                                                                                                                                                                                                                                                                                                                                                         | LINE LIST<br>INJECTION WELLS IW-21A - PLAN AND SECTIONS<br>INJECTION WELLS IW-21 - PLAN AND SECTIONS<br>TINCLUDED - TO BE PROVIDED AT LATER DATE)<br>ELECTRICAL/INSTRUMENTATION SITE PLAN<br>CONTROL BUILDING SINGLE LINE DIAGRAM<br>CONTROL BUILDING - GROUNDING PLAN AND DETAILS<br>CONTROL BUILDING - LIGHTING PLAN AND DETAILS<br>CONTROL BUILDING - PANELBOARD SCHEDULES<br>CONTROL BUILDING MOTOR SCHEMATIC DIAGRAMS<br>CONTROL BUILDING MOTOR SCHEMATIC DIAGRAMS<br>CONTROL BUILDING MOTOR SCHEMATIC DIAGRAMS<br>CONTROL BUILDING INSTRUMENTATION PLAN AND DETAILS<br>MAIN PLC CONTROL PANEL ARRANGEMENT<br>MAIN PLC CONTROL PANEL ANALOG INPUT WIRING DIAGRAM                                                                                                                                                                                                                                                                                                                                                                                                                                                                                                                                                                                                                                                                                                                                                                                                                                                                                                                                                                                                                                                                                                                                                                                                                                                                                                                                                                                                                                                                                                                                                                                              |
| MP-12<br>MP-13<br>MP-14<br>ELECTRICAL /<br>E-01<br>E-02<br>E-03<br>E-04<br>E-05<br>E-06<br>E-07 SHT. 1<br>E-07 SHT. 1<br>E-07 SHT. 2<br>E-08<br>E-09<br>E-10<br>E-11 SHT. 1<br>E-11 SHT. 3                                                                                                                                                                                                                                                                                                                                                                    | 1<br>1<br>1<br>1<br>1<br>1<br>1<br>1<br>1<br>1<br>1<br>1<br>1<br>1<br>1<br>1<br>1<br>1<br>1    | 08/29/12<br>08/29/12<br>ENTATION (NO<br>08/29/12<br>08/29/12<br>08/29/12<br>08/29/12<br>08/29/12<br>08/29/12<br>08/29/12<br>08/29/12<br>08/29/12<br>08/29/12<br>08/29/12<br>08/29/12<br>08/29/12<br>08/29/12                                                                                                                                                                                                                                                                                                                                                         | LINE LIST<br>INJECTION WELLS IW-21A - PLAN AND SECTIONS<br>INJECTION WELLS IW-21 - PLAN AND SECTIONS<br>T INCLUDED - TO BE PROVIDED AT LATER DATE)<br>ELECTRICAL/INSTRUMENTATION SITE PLAN<br>CONTROL BUILDING SINGLE LINE DIAGRAM<br>CONTROL BUILDING - GROUNDING PLAN AND DETAILS<br>CONTROL BUILDING - LIGHTING PLAN AND DETAILS<br>CONTROL BUILDING - PANELBOARD SCHEDULES<br>CONTROL BUILDING MOTOR SCHEMATIC DIAGRAMS<br>CONTROL BUILDING MOTOR SCHEMATIC DIAGRAMS<br>CONTROL BUILDING MOTOR SCHEMATIC DIAGRAMS<br>CONTROL BUILDING INSTRUMENTATION PLAN AND DETAILS<br>MAIN PLC CONTROL PANEL ARRANGEMENT<br>MAIN PLC CONTROL PANEL ANALOG INPUT WIRING DIAGRAM                                                                                                                                                                                                                                                                                                                                                                                                                                                                                                                                                                                                                                                                                                                                                                                                                                                                                                                                                                                                                                                                                                                                                                                                                                                                                                                                                                                                                                                                                                                                                                                             |
| MP-12<br>MP-13<br>MP-14<br>ELECTRICAL /<br>E-01<br>E-02<br>E-03<br>E-04<br>E-05<br>E-06<br>E-07 SHT. 1<br>E-07 SHT. 1<br>E-07 SHT. 2<br>E-08<br>E-09<br>E-10<br>E-11 SHT. 1<br>E-11 SHT. 3<br>E-11 SHT. 3<br>E-11 SHT. 4                                                                                                                                                                                                                                                                                                                                      | 1<br>1<br>1<br>1<br>1<br>1<br>1<br>1<br>1<br>1<br>1<br>1<br>1<br>1<br>1<br>1<br>1<br>1<br>1    | 08/29/12<br>08/29/12<br>ENTATION (NO<br>08/29/12<br>08/29/12<br>08/29/12<br>08/29/12<br>08/29/12<br>08/29/12<br>08/29/12<br>08/29/12<br>08/29/12<br>08/29/12<br>08/29/12<br>08/29/12<br>08/29/12<br>08/29/12<br>08/29/12                                                                                                                                                                                                                                                                                                                                             | LINE LIST<br>INJECTION WELLS IW-21A - PLAN AND SECTIONS<br>INJECTION WELLS IW-21 - PLAN AND SECTIONS<br>TINCLUDED - TO BE PROVIDED AT LATER DATE)<br>ELECTRICAL/INSTRUMENTATION SITE PLAN<br>CONTROL BUILDING SINGLE LINE DIAGRAM<br>CONTROL BUILDING - GROUNDING PLAN AND DETAILS<br>CONTROL BUILDING - LIGHTING PLAN AND DETAILS<br>CONTROL BUILDING - PANELBOARD SCHEDULES<br>CONTROL BUILDING POWER PLAN<br>CONTROL BUILDING MOTOR SCHEMATIC DIAGRAMS<br>CONTROL BUILDING MOTOR SCHEMATIC DIAGRAMS<br>CONTROL BUILDING INSTRUMENTATION PLAN AND DETAILS<br>MAIN PLC CONTROL PANEL ARRANGEMENT<br>MAIN PLC CONTROL PANEL ANALOG INPUT WIRING DIAGRAM<br>MAIN PLC CONTROL PANEL ANALOG OUTPUT WIRING DIAGRAM                                                                                                                                                                                                                                                                                                                                                                                                                                                                                                                                                                                                                                                                                                                                                                                                                                                                                                                                                                                                                                                                                                                                                                                                                                                                                                                                                                                                                                                                                                                                                     |
| MP-12<br>MP-13<br>MP-14<br>ELECTRICAL /<br>E-01<br>E-02<br>E-03<br>E-04<br>E-05<br>E-06<br>E-07 SHT. 1<br>E-07 SHT. 1<br>E-07 SHT. 2<br>E-08<br>E-09<br>E-10<br>E-11 SHT. 1<br>E-11 SHT. 3<br>E-11 SHT. 3<br>E-11 SHT. 3<br>E-11 SHT. 4<br>E-11 SHT. 5                                                                                                                                                                                                                                                                                                        | 1<br>1<br>1<br>1<br>1<br>1<br>1<br>1<br>1<br>1<br>1<br>1<br>1<br>1<br>1<br>1<br>1<br>1<br>1    | 08/29/12<br>08/29/12<br>ENTATION (NO<br>08/29/12<br>08/29/12<br>08/29/12<br>08/29/12<br>08/29/12<br>08/29/12<br>08/29/12<br>08/29/12<br>08/29/12<br>08/29/12<br>08/29/12<br>08/29/12<br>08/29/12<br>08/29/12<br>08/29/12<br>08/29/12<br>08/29/12                                                                                                                                                                                                                                                                                                                     | LINE LIST<br>INJECTION WELLS IW-21A - PLAN AND SECTIONS<br>INJECTION WELLS IW-21 - PLAN AND SECTIONS<br>TINCLUDED - TO BE PROVIDED AT LATER DATE)<br>ELECTRICAL/INSTRUMENTATION SITE PLAN<br>CONTROL BUILDING SINGLE LINE DIAGRAM<br>CONTROL BUILDING - GROUNDING PLAN AND DETAILS<br>CONTROL BUILDING - LIGHTING PLAN AND DETAILS<br>CONTROL BUILDING - PANELBOARD SCHEDULES<br>CONTROL BUILDING POWER PLAN<br>CONTROL BUILDING MOTOR SCHEMATIC DIAGRAMS<br>CONTROL BUILDING MOTOR SCHEMATIC DIAGRAMS<br>CONTROL BUILDING MOTOR SCHEMATIC DIAGRAMS<br>CONTROL BUILDING MOTOR SCHEMATIC DIAGRAMS<br>CONTROL SYSTEM NETWORK ARCHITECTURE<br>CONTROL SYSTEM NETWORK ARCHITECTURE<br>CONTROL BUILDING INSTRUMENTATION PLAN AND DETAILS<br>MAIN PLC CONTROL PANEL ARRANGEMENT<br>MAIN PLC CONTROL PANEL ANALOG INPUT WIRING DIAGRAM<br>MAIN PLC CONTROL PANEL ANALOG OUTPUT WIRING DIAGRAM<br>MAIN PLC CONTROL PANEL DIGITAL INPUT WIRING DIAGRAM                                                                                                                                                                                                                                                                                                                                                                                                                                                                                                                                                                                                                                                                                                                                                                                                                                                                                                                                                                                                                                                                                                                                                                                                                                                                                                                      |
| MP-12<br>MP-13<br>MP-14<br>ELECTRICAL /<br>E-01<br>E-02<br>E-03<br>E-04<br>E-05<br>E-06<br>E-07 SHT. 1<br>E-07 SHT. 1<br>E-07 SHT. 2<br>E-08<br>E-09<br>E-10<br>E-11 SHT. 1<br>E-11 SHT. 1<br>E-11 SHT. 3<br>E-11 SHT. 3<br>E-11 SHT. 4<br>E-11 SHT. 5<br>E-11 SHT. 5<br>E-11 SHT. 6                                                                                                                                                                                                                                                                          | 1<br>1<br>1<br>1<br>1<br>1<br>1<br>1<br>1<br>1<br>1<br>1<br>1<br>1<br>1<br>1<br>1<br>1<br>1    | 08/29/12<br>08/29/12<br>ENTATION (NO<br>08/29/12<br>08/29/12<br>08/29/12<br>08/29/12<br>08/29/12<br>08/29/12<br>08/29/12<br>08/29/12<br>08/29/12<br>08/29/12<br>08/29/12<br>08/29/12<br>08/29/12<br>08/29/12<br>08/29/12<br>08/29/12<br>08/29/12<br>08/29/12                                                                                                                                                                                                                                                                                                         | LINE LIST<br>INJECTION WELLS IW-21A - PLAN AND SECTIONS<br>INJECTION WELLS IW-21 - PLAN AND SECTIONS<br>T INCLUDED - TO BE PROVIDED AT LATER DATE)<br>ELECTRICAL/INSTRUMENTATION SITE PLAN<br>CONTROL BUILDING SINGLE LINE DIAGRAM<br>CONTROL BUILDING - GROUNDING PLAN AND DETAILS<br>CONTROL BUILDING - LIGHTING PLAN AND DETAILS<br>CONTROL BUILDING - PANELBOARD SCHEDULES<br>CONTROL BUILDING MOTOR SCHEMATIC DIAGRAMS<br>CONTROL BUILDING MOTOR SCHEMATIC DIAGRAMS<br>CONTROL BUILDING MOTOR SCHEMATIC DIAGRAMS<br>CONTROL BUILDING INSTRUMENTATION PLAN AND DETAILS<br>MAIN PLC CONTROL PANEL ARRANGEMENT<br>MAIN PLC CONTROL PANEL ARRANGEMENT<br>MAIN PLC CONTROL PANEL ANALOG INPUT WIRING DIAGRAM<br>MAIN PLC CONTROL PANEL DIGITAL INPUT WIRING DIAGRAM<br>MAIN PLC CONTROL PANEL DIGITAL INPUT WIRING DIAGRAM                                                                                                                                                                                                                                                                                                                                                                                                                                                                                                                                                                                                                                                                                                                                                                                                                                                                                                                                                                                                                                                                                                                                                                                                                                                                                                                                                                                                                                         |
| MP-12<br>MP-13<br>MP-14<br>ELECTRICAL /<br>E-01<br>E-02<br>E-03<br>E-04<br>E-05<br>E-06<br>E-07 SHT. 1<br>E-07 SHT. 1<br>E-07 SHT. 2<br>E-08<br>E-09<br>E-10<br>E-11 SHT. 2<br>E-11 SHT. 1<br>E-11 SHT. 3<br>E-11 SHT. 3<br>E-11 SHT. 4<br>E-11 SHT. 5<br>E-11 SHT. 6<br>E-11 SHT. 6<br>E-12                                                                                                                                                                                                                                                                  | 1<br>1<br>1<br>1<br>1<br>1<br>1<br>1<br>1<br>1<br>1<br>1<br>1<br>1<br>1<br>1<br>1<br>1<br>1    | 08/29/12<br>08/29/12<br>ENTATION (NO<br>08/29/12<br>08/29/12<br>08/29/12<br>08/29/12<br>08/29/12<br>08/29/12<br>08/29/12<br>08/29/12<br>08/29/12<br>08/29/12<br>08/29/12<br>08/29/12<br>08/29/12<br>08/29/12<br>08/29/12<br>08/29/12<br>08/29/12<br>08/29/12<br>08/29/12                                                                                                                                                                                                                                                                                             | LINE LIST<br>INJECTION WELLS IW-21A - PLAN AND SECTIONS<br>INJECTION WELLS IW-21 - PLAN AND SECTIONS<br>T INCLUDED - TO BE PROVIDED AT LATER DATE)<br>ELECTRICAL/INSTRUMENTATION SITE PLAN<br>CONTROL BUILDING SINGLE LINE DIAGRAM<br>CONTROL BUILDING - GROUNDING PLAN AND DETAILS<br>CONTROL BUILDING - LIGHTING PLAN AND DETAILS<br>CONTROL BUILDING - PANELBOARD SCHEDULES<br>CONTROL BUILDING MOTOR SCHEMATIC DIAGRAMS<br>CONTROL BUILDING MOTOR SCHEMATIC DIAGRAMS<br>CONTROL BUILDING MOTOR SCHEMATIC DIAGRAMS<br>CONTROL BUILDING INSTRUMENTATION PLAN AND DETAILS<br>MAIN PLC CONTROL PANEL ARRANGEMENT<br>MAIN PLC CONTROL PANEL ARRANGEMENT<br>MAIN PLC CONTROL PANEL ANALOG INPUT WIRING DIAGRAM<br>MAIN PLC CONTROL PANEL DIGITAL OUTPUT WIRING DIAGRAM                                                                                                                                                                                                                                                                                                                                                                                                                                                                                                                                                                                                                                                                                                                                                                                                                                                                                                                                                                                                                                                                                                                                                                                                                                                                   |
| MP-12<br>MP-13<br>MP-14<br>ELECTRICAL /<br>E-01<br>E-02<br>E-03<br>E-04<br>E-05<br>E-06<br>E-07 SHT. 1<br>E-07 SHT. 1<br>E-07 SHT. 2<br>E-08<br>E-09<br>E-10<br>E-11 SHT. 2<br>E-11 SHT. 1<br>E-11 SHT. 3<br>E-11 SHT. 3<br>E-11 SHT. 4<br>E-11 SHT. 5<br>E-11 SHT. 6<br>E-12<br>E-13                                                                                                                                                                                                                                                                         | 1<br>1<br>1<br>1<br>1<br>1<br>1<br>1<br>1<br>1<br>1<br>1<br>1<br>1<br>1<br>1<br>1<br>1<br>1    | 08/29/12<br>08/29/12<br>ENTATION (NO<br>08/29/12<br>08/29/12<br>08/29/12<br>08/29/12<br>08/29/12<br>08/29/12<br>08/29/12<br>08/29/12<br>08/29/12<br>08/29/12<br>08/29/12<br>08/29/12<br>08/29/12<br>08/29/12<br>08/29/12<br>08/29/12<br>08/29/12<br>08/29/12<br>08/29/12<br>08/29/12                                                                                                                                                                                                                                                                                 | LINE LIST<br>INJECTION WELLS IW-21A - PLAN AND SECTIONS<br>INJECTION WELLS IW-21 - PLAN AND SECTIONS<br>T INCLUDED - TO BE PROVIDED AT LATER DATE)<br>ELECTRICAL/INSTRUMENTATION SITE PLAN<br>CONTROL BUILDING SINGLE LINE DIAGRAM<br>CONTROL BUILDING - GROUNDING PLAN AND DETAILS<br>CONTROL BUILDING - GROUNDING PLAN AND DETAILS<br>CONTROL BUILDING - LIGHTING PLAN AND DETAILS<br>CONTROL BUILDING - PANELBOARD SCHEDULES<br>CONTROL BUILDING MOTOR SCHEMATIC DIAGRAMS<br>CONTROL BUILDING MOTOR SCHEMATIC DIAGRAMS<br>CONTROL BUILDING MOTOR SCHEMATIC DIAGRAMS<br>CONTROL BUILDING INSTRUMENTATION PLAN AND DETAILS<br>MAIN PLC CONTROL PANEL ARRANGEMENT<br>MAIN PLC CONTROL PANEL WIRING DIAGRAM<br>MAIN PLC CONTROL PANEL ANALOG INPUT WIRING DIAGRAM<br>MAIN PLC CONTROL PANEL DIGITAL OUTPUT WIRING DIAGRAM                                                                                                                                                                                                                                                                                                                                                                                                                                                                                                                                                                                                                                                                                                                                                                                                                                                                                                                      |
| MP-12<br>MP-13<br>MP-14<br>ELECTRICAL /<br>E-01<br>E-02<br>E-03<br>E-04<br>E-05<br>E-06<br>E-07 SHT. 1<br>E-07 SHT. 1<br>E-07 SHT. 2<br>E-08<br>E-09<br>E-10<br>E-11 SHT. 2<br>E-11 SHT. 1<br>E-11 SHT. 3<br>E-11 SHT. 3<br>E-11 SHT. 4<br>E-11 SHT. 5<br>E-11 SHT. 6<br>E-12<br>E-13<br>E-14                                                                                                                                                                                                                                                                 | 1<br>1<br>1<br>1<br>1<br>1<br>1<br>1<br>1<br>1<br>1<br>1<br>1<br>1<br>1<br>1<br>1<br>1<br>1    | 08/29/12<br>08/29/12<br>ENTATION (NO<br>08/29/12<br>08/29/12<br>08/29/12<br>08/29/12<br>08/29/12<br>08/29/12<br>08/29/12<br>08/29/12<br>08/29/12<br>08/29/12<br>08/29/12<br>08/29/12<br>08/29/12<br>08/29/12<br>08/29/12<br>08/29/12<br>08/29/12<br>08/29/12<br>08/29/12<br>08/29/12<br>08/29/12<br>08/29/12                                                                                                                                                                                                                                                         | LINE LIST<br>INJECTION WELLS IW-21A - PLAN AND SECTIONS<br>INJECTION WELLS IW-21 - PLAN AND SECTIONS<br>T INCLUDED - TO BE PROVIDED AT LATER DATE)<br>ELECTRICAL/INSTRUMENTATION SITE PLAN<br>CONTROL BUILDING SINGLE LINE DIAGRAM<br>CONTROL BUILDING - GROUNDING PLAN AND DETAILS<br>CONTROL BUILDING - LIGHTING PLAN AND DETAILS<br>CONTROL BUILDING - PANELBOARD SCHEDULES<br>CONTROL BUILDING POWER PLAN<br>CONTROL BUILDING MOTOR SCHEMATIC DIAGRAMS<br>CONTROL BUILDING MOTOR SCHEMATIC DIAGRAMS<br>CONTROL BUILDING MOTOR SCHEMATIC DIAGRAMS<br>CONTROL BUILDING MOTOR SCHEMATIC DIAGRAMS<br>CONTROL SYSTEM NETWORK ARCHITECTURE<br>CONTROL BUILDING INSTRUMENTATION PLAN AND DETAILS<br>MAIN PLC CONTROL PANEL ARRANGEMENT<br>MAIN PLC CONTROL PANEL WIRING DIAGRAM<br>MAIN PLC CONTROL PANEL ANALOG INPUT WIRING DIAGRAM<br>MAIN PLC CONTROL PANEL DIGITAL OUTPUT WIRING DIAGRAM<br>MAIN PLC CONTROL PANEL DIGITAL OUTPUT WIRING DIAGRAM<br>MAIN PLC CONTROL PANEL DIGITAL OUTPUT WIRING DIAGRAM<br>MAIN PLC CONTROL PANEL DIGITAL INPUT WIRING DIAGRAM<br>MAIN PLC CONTROL PANEL DIGITAL WIRING DIAGRAM<br>MAIN PLC CONTROL PANEL DIGITAL WIRING DIAGRAM                                                                                                                                                                                                                                                                                                                                                                                                                                                                                                                                                                                                                                                                                                                                                                                                                                                                    |
| MP-12<br>MP-13<br>MP-14<br>ELECTRICAL /<br>E-01<br>E-02<br>E-03<br>E-04<br>E-05<br>E-06<br>E-07 SHT. 1<br>E-07 SHT. 1<br>E-07 SHT. 2<br>E-08<br>E-09<br>E-10<br>E-11 SHT. 2<br>E-11 SHT. 1<br>E-11 SHT. 3<br>E-11 SHT. 3<br>E-11 SHT. 4<br>E-11 SHT. 5<br>E-11 SHT. 6<br>E-12<br>E-13<br>E-14<br>E-15                                                                                                                                                                                                                                                         | 1<br>1<br>1<br>1<br>1<br>1<br>1<br>1<br>1<br>1<br>1<br>1<br>1<br>1<br>1<br>1<br>1<br>1<br>1    | 08/29/12<br>08/29/12<br>ENTATION (NO<br>08/29/12<br>08/29/12<br>08/29/12<br>08/29/12<br>08/29/12<br>08/29/12<br>08/29/12<br>08/29/12<br>08/29/12<br>08/29/12<br>08/29/12<br>08/29/12<br>08/29/12<br>08/29/12<br>08/29/12<br>08/29/12<br>08/29/12<br>08/29/12<br>08/29/12<br>08/29/12<br>08/29/12<br>08/29/12<br>08/29/12<br>08/29/12<br>08/29/12                                                                                                                                                                                                                     | LINE LIST<br>INJECTION WELLS IW-21A - PLAN AND SECTIONS<br>INJECTION WELLS IW-21 - PLAN AND SECTIONS<br>T INCLUDED - TO BE PROVIDED AT LATER DATE)<br>ELECTRICAL/INSTRUMENTATION SITE PLAN<br>CONTROL BUILDING SINGLE LINE DIAGRAM<br>CONTROL BUILDING - GROUNDING PLAN AND DETAILS<br>CONTROL BUILDING - LIGHTING PLAN AND DETAILS<br>CONTROL BUILDING - PANELBOARD SCHEDULES<br>CONTROL BUILDING POWER PLAN<br>CONTROL BUILDING MOTOR SCHEMATIC DIAGRAMS<br>CONTROL BUILDING MOTOR SCHEMATIC DIAGRAMS<br>CONTROL BUILDING INSTRUMENTATION PLAN AND DETAILS<br>MAIN PLC CONTROL PANEL ARRANGEMENT<br>MAIN PLC CONTROL PANEL ARRANGEMENT<br>MAIN PLC CONTROL PANEL ANALOG INPUT WIRING DIAGRAM<br>MAIN PLC CONTROL PANEL ANALOG OUTPUT WIRING DIAGRAM<br>MAIN PLC CONTROL PANEL DIGITAL INPUT WIRING DIAGRAM<br>MAIN PLC CONTROL PANEL DIGITAL INPUT WIRING DIAGRAM<br>MAIN PLC CONTROL PANEL DIGITAL OUTPUT WIRING DIAGRAM<br>MAIN PLC CONTROL PANEL DIGITAL WIRING DIAGRAM<br>MAIN PLC CONTROL PANEL DIGITAL OUTPUT WIRING DIAGRAM<br>MAIN PLC CONTROL PANEL DIGITAL WIRING DIAGRAM<br>MAIN PLC CONTROL PANEL DIGITAL WIRING DIAGRAM<br>MAIN PLC CONTROL PANEL DIGITAL OUTPUT WIRING DIAGRAM<br>MAIN PLC CONTROL PANEL DIGITAL WIRING DIAGRAM                                                                                                                                                                                                                                                                                                                                                                                                                                                                                                                                                                                                                                 |
| MP-12<br>MP-13<br>MP-14<br>ELECTRICAL /<br>E-01<br>E-02<br>E-03<br>E-04<br>E-05<br>E-06<br>E-07 SHT. 1<br>E-07 SHT. 1<br>E-07 SHT. 2<br>E-08<br>E-09<br>E-10<br>E-11 SHT. 2<br>E-11 SHT. 1<br>E-11 SHT. 3<br>E-11 SHT. 3<br>E-11 SHT. 3<br>E-11 SHT. 4<br>E-11 SHT. 5<br>E-11 SHT. 6<br>E-12<br>E-13<br>E-14<br>E-15<br>E-16 SHT. 1                                                                                                                                                                                                                           | 1<br>1<br>1<br>1<br>1<br>1<br>1<br>1<br>1<br>1<br>1<br>1<br>1<br>1<br>1<br>1<br>1<br>1<br>1    | 08/29/12<br>08/29/12<br>ENTATION (NO<br>08/29/12<br>08/29/12<br>08/29/12<br>08/29/12<br>08/29/12<br>08/29/12<br>08/29/12<br>08/29/12<br>08/29/12<br>08/29/12<br>08/29/12<br>08/29/12<br>08/29/12<br>08/29/12<br>08/29/12<br>08/29/12<br>08/29/12<br>08/29/12<br>08/29/12<br>08/29/12<br>08/29/12<br>08/29/12<br>08/29/12<br>08/29/12<br>08/29/12<br>08/29/12<br>08/29/12                                                                                                                                                                                             | LINE LIST<br>INJECTION WELLS IW-21A - PLAN AND SECTIONS<br>INJECTION WELLS IW-21 - PLAN AND SECTIONS<br>T INCLUDED - TO BE PROVIDED AT LATER DATE)<br>ELECTRICAL/INSTRUMENTATION SITE PLAN<br>CONTROL BUILDING SINGLE LINE DIAGRAM<br>CONTROL BUILDING - GROUNDING PLAN AND DETAILS<br>CONTROL BUILDING - GROUNDING PLAN AND DETAILS<br>CONTROL BUILDING - LIGHTING PLAN AND DETAILS<br>CONTROL BUILDING - PANELBOARD SCHEDULES<br>CONTROL BUILDING POWER PLAN<br>CONTROL BUILDING MOTOR SCHEMATIC DIAGRAMS<br>CONTROL BUILDING MOTOR SCHEMATIC DIAGRAMS<br>CONTROL BUILDING MOTOR SCHEMATIC DIAGRAMS<br>CONTROL BUILDING INSTRUMENTATION PLAN AND DETAILS<br>MAIN PLC CONTROL PANEL ARRANGEMENT<br>MAIN PLC CONTROL PANEL ARRANGEMENT<br>MAIN PLC CONTROL PANEL ANALOG INPUT WIRING DIAGRAM<br>MAIN PLC CONTROL PANEL ANALOG OUTPUT WIRING DIAGRAM<br>MAIN PLC CONTROL PANEL DIGITAL INPUT WIRING DIAGRAM<br>MAIN PLC CONTROL PANEL DIGITAL INPUT WIRING DIAGRAM<br>MAIN PLC CONTROL PANEL DIGITAL INPUT WIRING DIAGRAM<br>MAIN PLC CONTROL PANEL DIGITAL OUTPUT WIRING DIAGRAM<br>MAIN PLC CONTROL PANEL DIGITAL OUTPUT WIRING DIAGRAM<br>MAIN PLC CONTROL PANEL DIGITAL UNPUT WIRING DIAGRAM<br>MAIN PLC CONTROL PANEL DIGITAL WIRING DIAGRAM<br>MAIN PLC CONTROL PANEL MENT TRACING PLAN, SECTION & DETAILS<br>INJECTION WELLS TYPICAL ELECTRICAL WIRING DIAGRAM<br>TYPICAL INJECTION WELL REMOTE I/O PANEL ARRANGEMENT<br>INJECTION WELL WELL REMOTE I/O PANEL ARRANGEMENT                                                                      |
| MP-12<br>MP-13<br>MP-14<br>ELECTRICAL /<br>E-01<br>E-02<br>E-03<br>E-04<br>E-05<br>E-06<br>E-07 SHT. 1<br>E-07 SHT. 1<br>E-07 SHT. 2<br>E-08<br>E-09<br>E-10<br>E-11 SHT. 2<br>E-11 SHT. 1<br>E-11 SHT. 3<br>E-11 SHT. 3<br>E-11 SHT. 4<br>E-11 SHT. 4<br>E-11 SHT. 5<br>E-11 SHT. 6<br>E-12<br>E-13<br>E-14<br>E-15<br>E-16 SHT. 1<br>E-16 SHT. 1                                                                                                                                                                                                            | 1<br>1<br>1<br>1<br>1<br>1<br>1<br>1<br>1<br>1<br>1<br>1<br>1<br>1<br>1<br>1<br>1<br>1<br>1    | 08/29/12<br>08/29/12<br>ENTATION (NO<br>08/29/12<br>08/29/12<br>08/29/12<br>08/29/12<br>08/29/12<br>08/29/12<br>08/29/12<br>08/29/12<br>08/29/12<br>08/29/12<br>08/29/12<br>08/29/12<br>08/29/12<br>08/29/12<br>08/29/12<br>08/29/12<br>08/29/12<br>08/29/12<br>08/29/12<br>08/29/12<br>08/29/12<br>08/29/12<br>08/29/12<br>08/29/12<br>08/29/12<br>08/29/12<br>08/29/12<br>08/29/12                                                                                                                                                                                 | LINE LIST<br>INJECTION WELLS IW-21A - PLAN AND SECTIONS<br>INJECTION WELLS IW-21 - PLAN AND SECTIONS<br>T INCLUDED - TO BE PROVIDED AT LATER DATE)<br>ELECTRICAL/INSTRUMENTATION SITE PLAN<br>CONTROL BUILDING SINGLE LINE DIAGRAM<br>CONTROL BUILDING - GROUNDING PLAN AND DETAILS<br>CONTROL BUILDING - LIGHTING PLAN AND DETAILS<br>CONTROL BUILDING - LIGHTING PLAN AND DETAILS<br>CONTROL BUILDING - PANELBOARD SCHEDULES<br>CONTROL BUILDING POWER PLAN<br>CONTROL BUILDING MOTOR SCHEMATIC DIAGRAMS<br>CONTROL BUILDING MOTOR SCHEMATIC DIAGRAMS<br>CONTROL BUILDING MOTOR SCHEMATIC DIAGRAMS<br>CONTROL SYSTEM NETWORK ARCHITECTURE<br>CONTROL SUSTEM NETWORK ARCHITECTURE<br>CONTROL BUILDING INSTRUMENTATION PLAN AND DETAILS<br>MAIN PLC CONTROL PANEL ARRANGEMENT<br>MAIN PLC CONTROL PANEL WIRING DIAGRAM<br>MAIN PLC CONTROL PANEL ANALOG INPUT WIRING DIAGRAM<br>MAIN PLC CONTROL PANEL DIGITAL WIRING DIAGRAM<br>MAIN PLC CONTROL PANEL REMOTE I/O PANEL ARRANGEMENT<br>INJECTION WELLS TYPICAL ELECTRICAL WIRING DIAGRAM<br>TYPICAL INJECTION WELL REMOTE I/O PANEL WIRING DIAGRAM<br>INJECTION WELL W-1 REMOTE I/O PANEL WIRING DIAGRAM                                                   |
| MP-12<br>MP-13<br>MP-14<br>ELECTRICAL /<br>E-01<br>E-02<br>E-03<br>E-04<br>E-05<br>E-06<br>E-07 SHT. 1<br>E-07 SHT. 1<br>E-07 SHT. 2<br>E-08<br>E-09<br>E-10<br>E-11 SHT. 2<br>E-11 SHT. 1<br>E-11 SHT. 3<br>E-11 SHT. 3<br>E-11 SHT. 3<br>E-11 SHT. 4<br>E-11 SHT. 5<br>E-11 SHT. 6<br>E-12<br>E-13<br>E-14<br>E-15<br>E-16 SHT. 1<br>E-16 SHT. 2<br>E-16 SHT. 3                                                                                                                                                                                             | 1<br>1<br>1<br>1<br>1<br>1<br>1<br>1<br>1<br>1<br>1<br>1<br>1<br>1<br>1<br>1<br>1<br>1<br>1    | 08/29/12<br>08/29/12<br>ENTATION (NO<br>08/29/12<br>08/29/12<br>08/29/12<br>08/29/12<br>08/29/12<br>08/29/12<br>08/29/12<br>08/29/12<br>08/29/12<br>08/29/12<br>08/29/12<br>08/29/12<br>08/29/12<br>08/29/12<br>08/29/12<br>08/29/12<br>08/29/12<br>08/29/12<br>08/29/12<br>08/29/12<br>08/29/12<br>08/29/12<br>08/29/12<br>08/29/12<br>08/29/12<br>08/29/12<br>08/29/12<br>08/29/12<br>08/29/12<br>08/29/12<br>08/29/12                                                                                                                                             | LINE LIST<br>INJECTION WELLS IW-21A - PLAN AND SECTIONS<br>INJECTION WELLS IW-21 - PLAN AND SECTIONS<br>TINCLUDED - TO BE PROVIDED AT LATER DATE)<br>ELECTRICAL/INSTRUMENTATION SITE PLAN<br>CONTROL BUILDING SINGLE LINE DIAGRAM<br>CONTROL BUILDING - GROUNDING PLAN AND DETAILS<br>CONTROL BUILDING - LIGHTING PLAN AND DETAILS<br>CONTROL BUILDING - PANELBOARD SCHEDULES<br>CONTROL BUILDING POWER PLAN<br>CONTROL BUILDING MOTOR SCHEMATIC DIAGRAMS<br>CONTROL BUILDING MOTOR SCHEMATIC DIAGRAMS<br>CONTROL BUILDING MOTOR SCHEMATIC DIAGRAMS<br>CONTROL BUILDING INSTRUMENTATION PLAN AND DETAILS<br>MAIN PLC CONTROL PANEL ARRANGEMENT<br>MAIN PLC CONTROL PANEL ARRANGEMENT<br>MAIN PLC CONTROL PANEL WIRING DIAGRAM<br>MAIN PLC CONTROL PANEL MIRING DIAGRAM<br>MAIN PLC CONTROL PANEL DIGITAL INPUT WIRING DIAGRAM<br>MAIN PLC CONTROL PANEL DIGITAL OUTPUT WIRING DIAGRAM<br>MAIN PLC CONTROL PANEL DIGITAL OUTPUT WIRING DIAGRAM<br>MAIN PLC CONTROL PANEL DIGITAL INPUT WIRING DIAGRAM<br>MAIN PLC CONTROL PANEL DIGITAL OUTPUT WIRING DIAGRAM<br>MAIN PLC CONTROL PANEL DIGITAL WIRING DIAGRAM<br>MAIN PLC CONTROL PANEL MENTE I/O PANEL ARRANGEMENT<br>INJECTION WELLS TYPICAL ELECTRICAL WIRING DIAGRAM<br>TYPICAL INJECTION WELL REMOTE I/O PANEL WIRING DIAGRAM<br>INJECTION WELL W-1 REMOTE I/O PANEL WIRING DIAGRAM<br>INJECTION WELL W-1 REMOTE I/O PANEL WIRING DIAGRAM<br>INJECTION WELL W-3 REMOTE I/O PANEL WIRING DIAGRAM                                                                                                                    |
| MP-12<br>MP-13<br>MP-14<br>ELECTRICAL /<br>E-01<br>E-02<br>E-03<br>E-04<br>E-05<br>E-06<br>E-07 SHT. 1<br>E-07 SHT. 1<br>E-07 SHT. 2<br>E-08<br>E-09<br>E-10<br>E-11 SHT. 2<br>E-11 SHT. 2<br>E-11 SHT. 3<br>E-11 SHT. 3<br>E-11 SHT. 3<br>E-11 SHT. 4<br>E-11 SHT. 5<br>E-11 SHT. 6<br>E-12<br>E-13<br>E-14<br>E-15<br>E-16 SHT. 1<br>E-16 SHT. 3<br>E-16 SHT. 3<br>E-16 SHT. 3                                                                                                                                                                              | 1<br>1<br>1<br>1<br>1<br>1<br>1<br>1<br>1<br>1<br>1<br>1<br>1<br>1<br>1<br>1<br>1<br>1<br>1    | 08/29/12<br>08/29/12<br>ENTATION (NO<br>08/29/12<br>08/29/12<br>08/29/12<br>08/29/12<br>08/29/12<br>08/29/12<br>08/29/12<br>08/29/12<br>08/29/12<br>08/29/12<br>08/29/12<br>08/29/12<br>08/29/12<br>08/29/12<br>08/29/12<br>08/29/12<br>08/29/12<br>08/29/12<br>08/29/12<br>08/29/12<br>08/29/12<br>08/29/12<br>08/29/12<br>08/29/12<br>08/29/12<br>08/29/12<br>08/29/12<br>08/29/12<br>08/29/12<br>08/29/12<br>08/29/12<br>08/29/12                                                                                                                                 | LINE LIST<br>INJECTION WELLS IW-21A - PLAN AND SECTIONS<br>INJECTION WELLS IW-21 - PLAN AND SECTIONS<br>TINCLUDED - TO BE PROVIDED AT LATER DATE)<br>ELECTRICAL/INSTRUMENTATION SITE PLAN<br>CONTROL BUILDING SINGLE LINE DIAGRAM<br>CONTROL BUILDING - GROUNDING PLAN AND DETAILS<br>CONTROL BUILDING - LIGHTING PLAN AND DETAILS<br>CONTROL BUILDING - PANELBOARD SCHEDULES<br>CONTROL BUILDING POWER PLAN<br>CONTROL BUILDING MOTOR SCHEMATIC DIAGRAMS<br>CONTROL BUILDING MOTOR SCHEMATIC DIAGRAMS<br>CONTROL BUILDING MOTOR SCHEMATIC DIAGRAMS<br>CONTROL BUILDING INSTRUMENTATION PLAN AND DETAILS<br>MAIN PLC CONTROL PANEL ARRANGEMENT<br>MAIN PLC CONTROL PANEL ARRANGEMENT<br>MAIN PLC CONTROL PANEL WIRING DIAGRAM<br>MAIN PLC CONTROL PANEL MIRING DIAGRAM<br>MAIN PLC CONTROL PANEL DIGITAL INPUT WIRING DIAGRAM<br>MAIN PLC CONTROL PANEL DIGITAL OUTPUT WIRING DIAGRAM<br>MAIN PLC CONTROL PANEL DIGITAL INPUT WIRING DIAGRAM<br>MAIN PLC CONTROL PANEL DIGITAL OUTPUT WIRING DIAGRAM<br>MAIN PLC CONTROL PANEL DIGITAL WIRING DIAGRAM<br>MAIN PLC CONTROL PANEL MEMOTE I/O PANEL ARRANGEMENT<br>INJECTION WELLS TYPICAL ELECTRICAL WIRING DIAGRAM<br>TYPICAL INJECTION WELL REMOTE I/O PANEL WIRING DIAGRAM<br>INJECTION WELL W-1 REMOTE I/O PANEL WIRING DIAGRAM       |
| MP-12<br>MP-13<br>MP-14<br>ELECTRICAL /<br>E-01<br>E-02<br>E-03<br>E-04<br>E-05<br>E-06<br>E-07 SHT. 1<br>E-07 SHT. 1<br>E-07 SHT. 2<br>E-08<br>E-09<br>E-10<br>E-11 SHT. 2<br>E-11 SHT. 2<br>E-11 SHT. 3<br>E-11 SHT. 3<br>E-11 SHT. 3<br>E-11 SHT. 4<br>E-11 SHT. 5<br>E-11 SHT. 6<br>E-12<br>E-13<br>E-14 SHT. 6<br>E-12<br>E-13<br>E-14 SHT. 1<br>E-16 SHT. 1<br>E-16 SHT. 3<br>E-16 SHT. 4<br>E-16 SHT. 4<br>E-16 SHT. 4<br>E-16 SHT. 5                                                                                                                  | 1<br>1<br>1<br>1<br>1<br>1<br>1<br>1<br>1<br>1<br>1<br>1<br>1<br>1<br>1<br>1<br>1<br>1<br>1    | 08/29/12<br>08/29/12<br>08/29/12<br>08/29/12<br>08/29/12<br>08/29/12<br>08/29/12<br>08/29/12<br>08/29/12<br>08/29/12<br>08/29/12<br>08/29/12<br>08/29/12<br>08/29/12<br>08/29/12<br>08/29/12<br>08/29/12<br>08/29/12<br>08/29/12<br>08/29/12<br>08/29/12<br>08/29/12<br>08/29/12<br>08/29/12<br>08/29/12<br>08/29/12<br>08/29/12<br>08/29/12<br>08/29/12<br>08/29/12<br>08/29/12<br>08/29/12<br>08/29/12<br>08/29/12<br>08/29/12<br>08/29/12<br>08/29/12                                                                                                             | LINE LIST<br>INJECTION WELLS IW-21A - PLAN AND SECTIONS<br>INJECTION WELLS IW-21 - PLAN AND SECTIONS<br>INJECTION WELLS IW-21 - PLAN AND SECTIONS<br>TINCLUDED - TO BE PROVIDED AT LATER DATE)<br>ELECTRICAL/INSTRUMENTATION SITE PLAN<br>CONTROL BUILDING SINGLE LINE DIAGRAM<br>CONTROL BUILDING - GROUNDING PLAN AND DETAILS<br>CONTROL BUILDING - LIGHTING PLAN AND DETAILS<br>CONTROL BUILDING - LIGHTING PLAN AND DETAILS<br>CONTROL BUILDING - PANELBOARD SCHEDULES<br>CONTROL BUILDING POWER PLAN<br>CONTROL BUILDING MOTOR SCHEMATIC DIAGRAMS<br>CONTROL BUILDING MOTOR SCHEMATIC DIAGRAMS<br>CONTROL SYSTEM NETWORK ARCHITECTURE<br>CONTROL SYSTEM NETWORK ARCHITECTURE<br>CONTROL BUILDING INSTRUMENTATION PLAN AND DETAILS<br>MAIN PLC CONTROL PANEL ARRANGEMENT<br>MAIN PLC CONTROL PANEL ANALOG OUTPUT WIRING DIAGRAM<br>MAIN PLC CONTROL PANEL ANALOG OUTPUT WIRING DIAGRAM<br>MAIN PLC CONTROL PANEL DIGITAL INPUT WIRING DIAGRAM<br>MAIN PLC CONTROL PANEL DIGITAL INPUT WIRING DIAGRAM<br>MAIN PLC CONTROL PANEL DIGITAL INPUT WIRING DIAGRAM<br>MAIN PLC CONTROL PANEL DIGITAL OUTPUT WIRING DIAGRAM<br>INJECTION WELLS TYPICAL ELECTRICAL WIRING DIAGRAM<br>TYPICAL INJECTION WELL REMOTE I/O PANEL ARRANGEMENT<br>INJECTION WELLS TYPICAL ELECTRICAL WIRING DIAGRAM<br>INJECTION WELL IW-1 REMOTE I/O PANEL WIRING DIAGRAM<br>INJECTION WELL IW-2 REMOTE I/O PANEL WIRING DIAGRAM<br>INJECTION WELL IW-3 REMOTE I/O PANEL WIRING DIAGRAM<br>INJECTION WELL IW-3 REMOTE I/O PANEL WIRING DIAGRAM<br>INJECTION WELL IW-4 REMOTE I/O PANEL WIRING DIAGRAM<br>INJECTION WELL IW-5 REMOTE I/O PANEL WIRING DIAGRAM                                                                                                                                                                 |
| MP-12<br>MP-13<br>MP-14<br>ELECTRICAL /<br>E-01<br>E-02<br>E-03<br>E-04<br>E-05<br>E-06<br>E-07 SHT. 1<br>E-07 SHT. 1<br>E-07 SHT. 2<br>E-08<br>E-09<br>E-10<br>E-11 SHT. 2<br>E-11 SHT. 2<br>E-11 SHT. 3<br>E-11 SHT. 3<br>E-11 SHT. 4<br>E-11 SHT. 5<br>E-11 SHT. 5<br>E-11 SHT. 6<br>E-12<br>E-13<br>E-14<br>E-15<br>E-16 SHT. 1<br>E-16 SHT. 3<br>E-16 SHT. 4<br>E-16 SHT. 5<br>E-16 SHT. 5<br>E-16 SHT. 5<br>E-16 SHT. 5<br>E-16 SHT. 5                                                                                                                  | 1<br>1<br>1<br>1<br>1<br>1<br>1<br>1<br>1<br>1<br>1<br>1<br>1<br>1<br>1<br>1<br>1<br>1<br>1    | 08/29/12<br>08/29/12<br>08/29/12<br>08/29/12<br>08/29/12<br>08/29/12<br>08/29/12<br>08/29/12<br>08/29/12<br>08/29/12<br>08/29/12<br>08/29/12<br>08/29/12<br>08/29/12<br>08/29/12<br>08/29/12<br>08/29/12<br>08/29/12<br>08/29/12<br>08/29/12<br>08/29/12<br>08/29/12<br>08/29/12<br>08/29/12<br>08/29/12<br>08/29/12<br>08/29/12<br>08/29/12<br>08/29/12<br>08/29/12<br>08/29/12<br>08/29/12<br>08/29/12<br>08/29/12<br>08/29/12<br>08/29/12<br>08/29/12<br>08/29/12<br>08/29/12                                                                                     | LINE LIST<br>INJECTION WELLS IW-21A - PLAN AND SECTIONS<br>INJECTION WELLS IW-21 - PLAN AND SECTIONS<br>INJECTION WELLS IW-21 - PLAN AND SECTIONS<br>TINCLUDED - TO BE PROVIDED AT LATER DATE)<br>ELECTRICAL/INSTRUMENTATION SITE PLAN<br>CONTROL BUILDING SINGLE LINE DIAGRAM<br>CONTROL BUILDING - GROUNDING PLAN AND DETAILS<br>CONTROL BUILDING - LIGHTING PLAN AND DETAILS<br>CONTROL BUILDING - LIGHTING PLAN AND DETAILS<br>CONTROL BUILDING - PANELBOARD SCHEDULES<br>CONTROL BUILDING POWER PLAN<br>CONTROL BUILDING MOTOR SCHEMATIC DIAGRAMS<br>CONTROL BUILDING MOTOR SCHEMATIC DIAGRAMS<br>CONTROL BUILDING MOTOR SCHEMATIC DIAGRAMS<br>CONTROL BUILDING INSTRUMENTATION PLAN AND DETAILS<br>MAIN PLC CONTROL PANEL ARRANGEMENT<br>MAIN PLC CONTROL PANEL ARRANGEMENT<br>MAIN PLC CONTROL PANEL ANALOG UNPUT WIRING DIAGRAM<br>MAIN PLC CONTROL PANEL ANALOG OUTPUT WIRING DIAGRAM<br>MAIN PLC CONTROL PANEL DIGITAL INPUT WIRING DIAGRAM<br>MAIN PLC CONTROL PANEL DIGITAL INPUT WIRING DIAGRAM<br>MAIN PLC CONTROL PANEL DIGITAL INPUT WIRING DIAGRAM<br>MAIN PLC CONTROL PANEL DIGITAL OUTPUT WIRING DIAGRAM<br>MAIN PLC CONTROL PANEL DIGITAL UNPUT WIRING DIAGRAM<br>MAIN PLC CONTROL PANEL DIGITAL OUTPUT WIRING DIAGRAM<br>MAIN PLC CONTROL PANEL DIGITAL OUTPUT WIRING DIAGRAM<br>INJECTION WELLS TYPICAL ELECTRICAL WIRING DIAGRAM<br>TYPICAL INJECTION WELL REMOTE I/O PANEL ARRANGEMENT<br>INJECTION WELLS TYPICAL ELECTRICAL WIRING DIAGRAM<br>INJECTION WELL IW-1 REMOTE I/O PANEL WIRING DIAGRAM<br>INJECTION WELL IW-2 REMOTE I/O PANEL WIRING DIAGRAM<br>INJECTION WELL IW-3 REMOTE I/O PANEL WIRING DIAGRAM<br>INJECTION WELL IW-3 REMOTE I/O PANEL WIRING DIAGRAM<br>INJECTION WELL IW-4 REMOTE I/O PANEL WIRING DIAGRAM<br>INJECTION WELL IW-6 REMOTE I/O PANEL WIRING DIAGRAM                                                                                                      |
| MP-12<br>MP-13<br>MP-14<br>ELECTRICAL /<br>E-01<br>E-02<br>E-03<br>E-04<br>E-05<br>E-06<br>E-07 SHT. 1<br>E-07 SHT. 1<br>E-07 SHT. 2<br>E-08<br>E-09<br>E-10<br>E-11 SHT. 2<br>E-11 SHT. 2<br>E-11 SHT. 3<br>E-11 SHT. 3<br>E-11 SHT. 4<br>E-11 SHT. 5<br>E-11 SHT. 6<br>E-12<br>E-13<br>E-14 SHT. 6<br>E-12<br>E-15<br>E-16 SHT. 1<br>E-16 SHT. 2<br>E-16 SHT. 4<br>E-16 SHT. 5<br>E-16 SHT. 5<br>E-16 SHT. 7                                                                                                                                                | 1<br>1<br>1<br>1<br>1<br>1<br>1<br>1<br>1<br>1<br>1<br>1<br>1<br>1<br>1<br>1<br>1<br>1<br>1    | 08/29/12<br>08/29/12<br>08/29/12<br>08/29/12<br>08/29/12<br>08/29/12<br>08/29/12<br>08/29/12<br>08/29/12<br>08/29/12<br>08/29/12<br>08/29/12<br>08/29/12<br>08/29/12<br>08/29/12<br>08/29/12<br>08/29/12<br>08/29/12<br>08/29/12<br>08/29/12<br>08/29/12<br>08/29/12<br>08/29/12<br>08/29/12<br>08/29/12<br>08/29/12<br>08/29/12<br>08/29/12<br>08/29/12<br>08/29/12<br>08/29/12<br>08/29/12<br>08/29/12<br>08/29/12<br>08/29/12<br>08/29/12<br>08/29/12<br>08/29/12<br>08/29/12<br>08/29/12<br>08/29/12                                                             | LINE LIST<br>INJECTION WELLS IW-21A - PLAN AND SECTIONS<br>INJECTION WELLS IW-21 - PLAN AND SECTIONS<br>INJECTION WELLS IW-21 - PLAN AND SECTIONS<br>T INCLUDED - TO BE PROVIDED AT LATER DATE)<br>ELECTRICAL/INSTRUMENTATION SITE PLAN<br>CONTROL BUILDING SINGLE LINE DIAGRAM<br>CONTROL BUILDING - GROUNDING PLAN AND DETAILS<br>CONTROL BUILDING - LIGHTING PLAN AND DETAILS<br>CONTROL BUILDING - LIGHTING PLAN AND DETAILS<br>CONTROL BUILDING - PANELBOARD SCHEDULES<br>CONTROL BUILDING POWER PLAN<br>CONTROL BUILDING MOTOR SCHEMATIC DIAGRAMS<br>CONTROL BUILDING MOTOR SCHEMATIC DIAGRAMS<br>CONTROL BUILDING MOTOR SCHEMATIC DIAGRAMS<br>CONTROL BUILDING INSTRUMENTATION PLAN AND DETAILS<br>MAIN PLC CONTROL PANEL ARRANGEMENT<br>MAIN PLC CONTROL PANEL ARRANGEMENT<br>MAIN PLC CONTROL PANEL ANALOG INPUT WIRING DIAGRAM<br>MAIN PLC CONTROL PANEL ANALOG OUTPUT WIRING DIAGRAM<br>MAIN PLC CONTROL PANEL DIGITAL INPUT WIRING DIAGRAM<br>MAIN PLC CONTROL PANEL DIGITAL INPUT WIRING DIAGRAM<br>MAIN PLC CONTROL PANEL DIGITAL OUTPUT WIRING DIAGRAM<br>INJECTION WELLS TYPICAL ELECTRICAL WIRING DIAGRAM<br>TYPICAL INJECTION WELL REMOTE I/O PANEL ARRANGEMENT<br>INJECTION WELLS TYPICAL ELECTRICAL WIRING DIAGRAM<br>INJECTION WELL IW-1 REMOTE I/O PANEL WIRING DIAGRAM<br>INJECTION WELL IW-1 REMOTE I/O PANEL WIRING DIAGRAM<br>INJECTION WELL IW-3 REMOTE I/O PANEL WIRING DIAGRAM<br>INJECTION WELL IW-6 REMOTE I/O PANEL WIRING DIAGRAM<br>INJECTION WELL IW-6 REMOTE I/O PANEL WIRING DIAGRAM<br>INJECTION WELL IW-7 REMOTE I/O PANEL WIRING DIAGRAM<br>INJECTION WELL IW-6 REMOTE I/O PANEL WIRING DIAGRAM<br>INJECTION WELL IW-6 REMOTE I/O PANEL WIRING DIAGRAM                                                                                                        |
| MP-12<br>MP-13<br>MP-14<br>ELECTRICAL /<br>E-01<br>E-02<br>E-03<br>E-04<br>E-05<br>E-06<br>E-07 SHT. 1<br>E-07 SHT. 1<br>E-07 SHT. 2<br>E-08<br>E-09<br>E-10<br>E-11 SHT. 2<br>E-11 SHT. 2<br>E-11 SHT. 3<br>E-11 SHT. 3<br>E-11 SHT. 3<br>E-11 SHT. 4<br>E-11 SHT. 5<br>E-11 SHT. 6<br>E-12<br>E-13<br>E-14 SHT. 6<br>E-12<br>E-13<br>E-14 SHT. 1<br>E-16 SHT. 1<br>E-16 SHT. 3<br>E-16 SHT. 4<br>E-16 SHT. 4<br>E-16 SHT. 7<br>E-16 SHT. 7<br>E-16 SHT. 7<br>E-16 SHT. 7<br>E-16 SHT. 7<br>E-16 SHT. 7                                                      | 1<br>1<br>1<br>1<br>1<br>1<br>1<br>1<br>1<br>1<br>1<br>1<br>1<br>1<br>1<br>1<br>1<br>1<br>1    | 08/29/12<br>08/29/12<br>08/29/12<br>08/29/12<br>08/29/12<br>08/29/12<br>08/29/12<br>08/29/12<br>08/29/12<br>08/29/12<br>08/29/12<br>08/29/12<br>08/29/12<br>08/29/12<br>08/29/12<br>08/29/12<br>08/29/12<br>08/29/12<br>08/29/12<br>08/29/12<br>08/29/12<br>08/29/12<br>08/29/12<br>08/29/12<br>08/29/12<br>08/29/12<br>08/29/12<br>08/29/12<br>08/29/12<br>08/29/12<br>08/29/12<br>08/29/12<br>08/29/12<br>08/29/12<br>08/29/12<br>08/29/12<br>08/29/12<br>08/29/12<br>08/29/12<br>08/29/12<br>08/29/12<br>08/29/12                                                 | LINE LIST<br>INJECTION WELLS IW-21A - PLAN AND SECTIONS<br>INJECTION WELLS IW-21 - PLAN AND SECTIONS<br>INTROL BUILDING SINGLE LINE DIAGRAM<br>CONTROL BUILDING SINGLE LINE DIAGRAM<br>CONTROL BUILDING - GROUNDING PLAN AND DETAILS<br>CONTROL BUILDING - LIGHTING PLAN AND DETAILS<br>CONTROL BUILDING - LIGHTING PLAN AND DETAILS<br>CONTROL BUILDING - PANELBOARD SCHEDULES<br>CONTROL BUILDING MOTOR SCHEMATIC DIAGRAMS<br>CONTROL BUILDING MOTOR SCHEMATIC DIAGRAMS<br>CONTROL BUILDING MOTOR SCHEMATIC DIAGRAMS<br>CONTROL BUILDING INSTRUMENTATION PLAN AND DETAILS<br>MAIN PLC CONTROL PANEL ARRANGEMENT<br>MAIN PLC CONTROL PANEL ARRANGEMENT<br>MAIN PLC CONTROL PANEL ANALOG INPUT WIRING DIAGRAM<br>MAIN PLC CONTROL PANEL ANALOG OUTPUT WIRING DIAGRAM<br>MAIN PLC CONTROL PANEL DIGITAL INPUT WIRING DIAGRAM<br>MAIN PLC CONTROL PANEL DIGITAL INPUT WIRING DIAGRAM<br>MAIN PLC CONTROL PANEL DIGITAL OUTPUT WIRING DIAGRAM<br>INJECTION WELLS PLAN, SECTION & DETAILS<br>INJECTION WELLS TYPICAL ELECTRICAL WIRING DIAGRAM<br>TYPICAL INJECTION WELL REMOTE I/O PANEL ARRANGEMENT<br>INJECTION WELL IW-1 REMOTE I/O PANEL WIRING DIAGRAM<br>INJECTION WELL IW-2 REMOTE I/O PANEL WIRING DIAGRAM<br>INJECTION WELL IW-3 REMOTE I/O PANEL WIRING DIAGRAM<br>INJECTION WELL IW-3 REMOTE I/O PANEL WIRING DIAGRAM<br>INJECTION WELL IW-4 REMOTE I/O PANEL WIRING DIAGRAM<br>INJECTION WELL IW-5 REMOTE I/O PANEL WIRING DIAGRAM<br>INJECTION WELL IW-6 REMOTE I/O PANEL WIRING DIAGRAM<br>INJECTION WELL IW-7 REMOTE I/O PANEL WIRING DIAGRAM                                                                                                        |
| MP-12<br>MP-13<br>MP-14<br>ELECTRICAL /<br>E-01<br>E-02<br>E-03<br>E-04<br>E-05<br>E-06<br>E-07 SHT. 1<br>E-07 SHT. 1<br>E-07 SHT. 2<br>E-08<br>E-09<br>E-10<br>E-11 SHT. 2<br>E-11 SHT. 3<br>E-11 SHT. 3<br>E-11 SHT. 3<br>E-11 SHT. 4<br>E-11 SHT. 5<br>E-11 SHT. 5<br>E-11 SHT. 6<br>E-12<br>E-13<br>E-14 SHT. 6<br>E-12<br>E-13<br>E-14 SHT. 1<br>E-16 SHT. 1<br>E-16 SHT. 1<br>E-16 SHT. 4<br>E-16 SHT. 5<br>E-16 SHT. 7<br>E-16 SHT. 15<br>E-16 SHT. 15 | 1<br>1<br>1<br>1<br>1<br>1<br>1<br>1<br>1<br>1<br>1<br>1<br>1<br>1<br>1<br>1<br>1<br>1<br>1    | 08/29/12<br>08/29/12<br>08/29/12<br>08/29/12<br>08/29/12<br>08/29/12<br>08/29/12<br>08/29/12<br>08/29/12<br>08/29/12<br>08/29/12<br>08/29/12<br>08/29/12<br>08/29/12<br>08/29/12<br>08/29/12<br>08/29/12<br>08/29/12<br>08/29/12<br>08/29/12<br>08/29/12<br>08/29/12<br>08/29/12<br>08/29/12<br>08/29/12<br>08/29/12<br>08/29/12<br>08/29/12<br>08/29/12<br>08/29/12<br>08/29/12<br>08/29/12<br>08/29/12<br>08/29/12<br>08/29/12<br>08/29/12<br>08/29/12<br>08/29/12<br>08/29/12<br>08/29/12<br>08/29/12<br>08/29/12<br>08/29/12<br>08/29/12                         | LINE LIST<br>INJECTION WELLS IW-21A - PLAN AND SECTIONS<br>INJECTION WELLS IW-21 - PLAN AND SECTIONS<br>INJECTION WELLS IW-21 - PLAN AND SECTIONS<br>INCLUDED - TO BE PROVIDED AT LATER DATE)<br>ELECTRICAL/INSTRUMENTATION SITE PLAN<br>CONTROL BUILDING SINGLE LINE DIAGRAM<br>CONTROL BUILDING - GROUNDING PLAN AND DETAILS<br>CONTROL BUILDING - LIGHTING PLAN AND DETAILS<br>CONTROL BUILDING - DANELBOARD SCHEDULES<br>CONTROL BUILDING POWER PLAN<br>CONTROL BUILDING MOTOR SCHEMATIC DIAGRAMS<br>CONTROL BUILDING MOTOR SCHEMATIC DIAGRAMS<br>CONTROL BUILDING INSTRUMENTATION PLAN AND DETAILS<br>MAIN PLC CONTROL PANEL ARRANGEMENT<br>MAIN PLC CONTROL PANEL ARRANGEMENT<br>MAIN PLC CONTROL PANEL ANALOG INPUT WIRING DIAGRAM<br>MAIN PLC CONTROL PANEL ANALOG OUTPUT WIRING DIAGRAM<br>MAIN PLC CONTROL PANEL DIGITAL INPUT WIRING DIAGRAM<br>MAIN PLC CONTROL PANEL DIGITAL INPUT WIRING DIAGRAM<br>MAIN PLC CONTROL PANEL DIGITAL INPUT WIRING DIAGRAM<br>MAIN PLC CONTROL PANEL DIGITAL OUTPUT WIRING DIAGRAM<br>MAIN PLC CONTROL PANEL DIGITAL WIRING DIAGRAM<br>MAIN PLC CONTROL PANEL DIGITAL OUTPUT WIRING DIAGRAM<br>MAIN PLC CONTROL PANEL DIGITAL WIRING DIAGRAM<br>MAIN PLC CONTROL PANEL WIRING DIAGRAM<br>INJECTION WELLS HEAT TRACING PLAN, SECTION & DETAILS<br>INJECTION WELLS HEAT TRACING PLAN, SECTION & DETAILS<br>INJECTION WELL W-13 REMOTE I/O PANEL WIRING DIAGRAM<br>INJECTION WELL W-13 REMOTE I/O PANEL WIRING DIAGRAM<br>INJECTION WELL IW-3 REMOTE I/O PANEL WIRING DIAGRAM<br>INJECTION WELL IW-3 REMOTE I/O PANEL WIRING DIAGRAM<br>INJECTION WELL IW-15 REMOTE I/O PANEL WIRING DIAGRAM<br>INJECTION WELL IW-16 REMOTE I/O PANEL WIRING DIAGRAM<br>INJECTION WELL IW-16 REMOTE I/O PAN |
| MP-12<br>MP-13<br>MP-14<br>ELECTRICAL /<br>E-01<br>E-02<br>E-03<br>E-04<br>E-05<br>E-06<br>E-07 SHT. 1<br>E-07 SHT. 1<br>E-07 SHT. 2<br>E-08<br>E-09<br>E-10<br>E-11 SHT. 1<br>E-11 SHT. 2<br>E-11 SHT. 3<br>E-11 SHT. 3<br>E-11 SHT. 3<br>E-11 SHT. 4<br>E-11 SHT. 5<br>E-11 SHT. 6<br>E-12<br>E-13<br>E-14<br>E-15<br>E-16 SHT. 1<br>E-16 SHT. 1<br>E-16 SHT. 3<br>E-16 SHT. 4<br>E-16 SHT. 5<br>E-16 SHT. 5<br>E-16 SHT. 5<br>E-16 SHT. 15<br>E-16 SHT. 15<br>E-16 SHT. 15<br>E-16 SHT. 15<br>E-16 SHT. 16<br>E-16 SHT. 17                                 | 1<br>1<br>1<br>1<br>1<br>1<br>1<br>1<br>1<br>1<br>1<br>1<br>1<br>1<br>1<br>1<br>1<br>1<br>1    | 08/29/12<br>08/29/12<br>08/29/12<br>08/29/12<br>08/29/12<br>08/29/12<br>08/29/12<br>08/29/12<br>08/29/12<br>08/29/12<br>08/29/12<br>08/29/12<br>08/29/12<br>08/29/12<br>08/29/12<br>08/29/12<br>08/29/12<br>08/29/12<br>08/29/12<br>08/29/12<br>08/29/12<br>08/29/12<br>08/29/12<br>08/29/12<br>08/29/12<br>08/29/12<br>08/29/12<br>08/29/12<br>08/29/12<br>08/29/12<br>08/29/12<br>08/29/12<br>08/29/12<br>08/29/12<br>08/29/12<br>08/29/12<br>08/29/12<br>08/29/12<br>08/29/12<br>08/29/12<br>08/29/12<br>08/29/12<br>08/29/12<br>08/29/12<br>08/29/12<br>08/29/12 | LINE LIST<br>INJECTION WELLS IW-21A - PLAN AND SECTIONS<br>INJECTION WELLS IW-21 - PLAN AND SECTIONS<br>INJECTION WELLS IW-21 - PLAN AND SECTIONS<br>INJECTION WELLS IW-21 - PLAN AND SECTIONS<br>INCLUDED - TO BE PROVIDED AT LATER DATE)<br>ELECTRICAL/INSTRUMENTATION SITE PLAN<br>CONTROL BUILDING SINGLE LINE DIAGRAM<br>CONTROL BUILDING - GROUNDING PLAN AND DETAILS<br>CONTROL BUILDING - LIGHTING PLAN AND DETAILS<br>CONTROL BUILDING - PANELBOARD SCHEDULES<br>CONTROL BUILDING POWER PLAN<br>CONTROL BUILDING MOTOR SCHEMATIC DIAGRAMS<br>CONTROL BUILDING MOTOR SCHEMATIC DIAGRAMS<br>CONTROL BUILDING MOTOR SCHEMATIC DIAGRAMS<br>CONTROL BUILDING INSTRUMENTATION PLAN AND DETAILS<br>MAIN PLC CONTROL PANEL ARRANGEMENT<br>MAIN PLC CONTROL PANEL ARRANGEMENT<br>MAIN PLC CONTROL PANEL ANALOG INPUT WIRING DIAGRAM<br>MAIN PLC CONTROL PANEL ANALOG OUTPUT WIRING DIAGRAM<br>MAIN PLC CONTROL PANEL ANALOG OUTPUT WIRING DIAGRAM<br>MAIN PLC CONTROL PANEL DIGITAL INPUT WIRING DIAGRAM<br>MAIN PLC CONTROL PANEL DIGITAL INPUT WIRING DIAGRAM<br>MAIN PLC CONTROL PANEL DIGITAL INPUT WIRING DIAGRAM<br>MAIN PLC CONTROL PANEL DIGITAL OUTPUT WIRING DIAGRAM<br>MAIN PLC CONTROL PANEL DIGITAL OUTPUT WIRING DIAGRAM<br>MAIN PLC CONTROL PANEL DIGITAL INPUT WIRING DIAGRAM<br>INJECTION WELLS TYPICAL ELECTRICAL WIRING DIAGRAM<br>TYPICAL INJECTION WELL REMOTE I/O PANEL ARRANGEMENT<br>INJECTION WELLS TYPICAL ELECTRICAL WIRING DIAGRAM<br>INJECTION WELL IW-3 REMOTE I/O PANEL WIRING DIAGRAM<br>INJECTION WELL IW-4 REMOTE I/O PANEL WIRING DIAGRAM<br>INJECTION WELL IW-5 REMOTE I/O PANEL WIRING DIAGRAM<br>INJECTION WELL IW-16 REMOTE I/O PANEL WIRING DI    |
| MP-12<br>MP-13<br>MP-14<br>ELECTRICAL /<br>E-01<br>E-02<br>E-03<br>E-04<br>E-05<br>E-06<br>E-07 SHT. 1<br>E-07 SHT. 1<br>E-07 SHT. 2<br>E-08<br>E-09<br>E-10<br>E-11 SHT. 2<br>E-11 SHT. 2<br>E-11 SHT. 3<br>E-11 SHT. 3<br>E-11 SHT. 3<br>E-11 SHT. 4<br>E-11 SHT. 5<br>E-11 SHT. 6<br>E-12<br>E-13<br>E-14 SHT. 5<br>E-16 SHT. 1<br>E-16 SHT. 1<br>E-16 SHT. 3<br>E-16 SHT. 4<br>E-16 SHT. 5<br>E-16 SHT. 5<br>E-16 SHT. 7<br>E-16 SHT. 15<br>E-16 SHT. 15<br>E-16 SHT. 16<br>E-16 SHT. 17<br>E-16 SHT. 17<br>E-16 SHT. 17<br>E-16 SHT. 17<br>E-16 SHT. 18  | 1<br>1<br>1<br>1<br>1<br>1<br>1<br>1<br>1<br>1<br>1<br>1<br>1<br>1<br>1<br>1<br>1<br>1<br>1    | 08/29/12<br>08/29/12<br>08/29/12<br>08/29/12<br>08/29/12<br>08/29/12<br>08/29/12<br>08/29/12<br>08/29/12<br>08/29/12<br>08/29/12<br>08/29/12<br>08/29/12<br>08/29/12<br>08/29/12<br>08/29/12<br>08/29/12<br>08/29/12<br>08/29/12<br>08/29/12<br>08/29/12<br>08/29/12<br>08/29/12<br>08/29/12<br>08/29/12<br>08/29/12<br>08/29/12<br>08/29/12<br>08/29/12<br>08/29/12<br>08/29/12<br>08/29/12<br>08/29/12<br>08/29/12<br>08/29/12<br>08/29/12<br>08/29/12<br>08/29/12<br>08/29/12<br>08/29/12<br>08/29/12<br>08/29/12<br>08/29/12<br>08/29/12<br>08/29/12             | LINE LIST<br>INJECTION WELLS IW-21A - PLAN AND SECTIONS<br>INJECTION WELLS IW-21 - PLAN AND SECTIONS<br>INJECTION WELLS IW-21 - PLAN AND SECTIONS<br>INTOLE SECTION WELLS IW-21 - PLAN AND SECTIONS<br>INTOLE SECTION WELLS IW-21 - PLAN AND SECTIONS<br>ELECTRICAL/INSTRUMENTATION SITE PLAN<br>CONTROL BUILDING - GROUNDING PLAN AND DETAILS<br>CONTROL BUILDING - LIGHTING PLAN AND DETAILS<br>CONTROL BUILDING - LIGHTING PLAN AND DETAILS<br>CONTROL BUILDING - PANELBOARD SCHEDULES<br>CONTROL BUILDING POWER PLAN<br>CONTROL BUILDING MOTOR SCHEMATIC DIAGRAMS<br>CONTROL BUILDING INSTRUMENTATION PLAN AND DETAILS<br>MAIN PLC CONTROL PANEL ARRANGEMENT<br>MAIN PLC CONTROL PANEL ARRANGEMENT<br>MAIN PLC CONTROL PANEL ANALOG INPUT WIRING DIAGRAM<br>MAIN PLC CONTROL PANEL ANALOG OUTPUT WIRING DIAGRAM<br>MAIN PLC CONTROL PANEL DIGITAL INPUT WIRING DIAGRAM<br>MAIN PLC CONTROL PANEL DIGITAL INPUT WIRING DIAGRAM<br>MAIN PLC CONTROL PANEL DIGITAL OUTPUT WIRING DIAGRAM<br>INJECTION WELLS TYPICAL ELECTRICAL WIRING DIAGRAM<br>TYPICAL INJECTION WELL REMOTE I/O PANEL ARRANGEMENT<br>INJECTION WELLS TYPICAL ELECTRICAL WIRING DIAGRAM<br>INJECTION WELLI W-1 REMOTE I/O PANEL WIRING DIAGRAM<br>INJECTION WELLI W-2 REMOTE I/O PANEL WIRING DIAGRAM<br>INJECTION WELLI W-3 REMOTE I/O PANEL WIRING DIAGRAM<br>INJECTION WELLI W-4 REMOTE I/O PANEL WIRING DIAGRAM<br>INJECTION WELLI W-5 REMOTE I/O PANEL WIRING DIAGRAM<br>INJECTION WELLI W-16 REMOTE I/O PANEL WIRI    |
| MP-12<br>MP-13<br>MP-14<br>ELECTRICAL /<br>E-01<br>E-02<br>E-03<br>E-04<br>E-05<br>E-06<br>E-07 SHT. 1<br>E-07 SHT. 1<br>E-07 SHT. 2<br>E-08<br>E-09<br>E-10<br>E-11 SHT. 1<br>E-11 SHT. 2<br>E-11 SHT. 3<br>E-11 SHT. 3<br>E-11 SHT. 3<br>E-11 SHT. 4<br>E-11 SHT. 5<br>E-11 SHT. 6<br>E-12<br>E-13<br>E-14<br>E-15<br>E-16 SHT. 1<br>E-16 SHT. 1<br>E-16 SHT. 3<br>E-16 SHT. 4<br>E-16 SHT. 5<br>E-16 SHT. 5<br>E-16 SHT. 5<br>E-16 SHT. 15<br>E-16 SHT. 15<br>E-16 SHT. 15<br>E-16 SHT. 15<br>E-16 SHT. 16<br>E-16 SHT. 17                                 | 1<br>1<br>1<br>1<br>1<br>1<br>1<br>1<br>1<br>1<br>1<br>1<br>1<br>1<br>1<br>1<br>1<br>1<br>1    | 08/29/12<br>08/29/12<br>08/29/12<br>08/29/12<br>08/29/12<br>08/29/12<br>08/29/12<br>08/29/12<br>08/29/12<br>08/29/12<br>08/29/12<br>08/29/12<br>08/29/12<br>08/29/12<br>08/29/12<br>08/29/12<br>08/29/12<br>08/29/12<br>08/29/12<br>08/29/12<br>08/29/12<br>08/29/12<br>08/29/12<br>08/29/12<br>08/29/12<br>08/29/12<br>08/29/12<br>08/29/12<br>08/29/12<br>08/29/12<br>08/29/12<br>08/29/12<br>08/29/12<br>08/29/12<br>08/29/12<br>08/29/12<br>08/29/12<br>08/29/12<br>08/29/12<br>08/29/12<br>08/29/12<br>08/29/12<br>08/29/12<br>08/29/12<br>08/29/12<br>08/29/12 | LINE LIST<br>INJECTION WELLS IW-21A - PLAN AND SECTIONS<br>INJECTION WELLS IW-21 - PLAN AND SECTIONS<br>INJECTION WELLS IW-21 - PLAN AND SECTIONS<br>INJECTION WELLS IW-21 - PLAN AND SECTIONS<br>INCLUDED - TO BE PROVIDED AT LATER DATE)<br>ELECTRICAL/INSTRUMENTATION SITE PLAN<br>CONTROL BUILDING SINGLE LINE DIAGRAM<br>CONTROL BUILDING - GROUNDING PLAN AND DETAILS<br>CONTROL BUILDING - LIGHTING PLAN AND DETAILS<br>CONTROL BUILDING - PANELBOARD SCHEDULES<br>CONTROL BUILDING POWER PLAN<br>CONTROL BUILDING MOTOR SCHEMATIC DIAGRAMS<br>CONTROL BUILDING MOTOR SCHEMATIC DIAGRAMS<br>CONTROL BUILDING MOTOR SCHEMATIC DIAGRAMS<br>CONTROL BUILDING INSTRUMENTATION PLAN AND DETAILS<br>MAIN PLC CONTROL PANEL ARRANGEMENT<br>MAIN PLC CONTROL PANEL ARRANGEMENT<br>MAIN PLC CONTROL PANEL ANALOG INPUT WIRING DIAGRAM<br>MAIN PLC CONTROL PANEL ANALOG OUTPUT WIRING DIAGRAM<br>MAIN PLC CONTROL PANEL ANALOG OUTPUT WIRING DIAGRAM<br>MAIN PLC CONTROL PANEL DIGITAL INPUT WIRING DIAGRAM<br>MAIN PLC CONTROL PANEL DIGITAL INPUT WIRING DIAGRAM<br>MAIN PLC CONTROL PANEL DIGITAL INPUT WIRING DIAGRAM<br>MAIN PLC CONTROL PANEL DIGITAL OUTPUT WIRING DIAGRAM<br>MAIN PLC CONTROL PANEL DIGITAL OUTPUT WIRING DIAGRAM<br>MAIN PLC CONTROL PANEL DIGITAL OUTPUT WIRING DIAGRAM<br>MAIN PLC CONTROL PANEL DIGITAL INPUT WIRING DIAGRAM<br>MAIN PLC CONTROL PANEL DIGITAL INPUT WIRING DIAGRAM<br>MAIN PLC CONTROL PANEL DIGITAL INPUT WIRING DIAGRAM<br>INJECTION WELLS TYPICAL ELECTRICAL WIRING DIAGRAM<br>INJECTION WELLS TYPICAL ELECTRICAL WIRING DIAGRAM<br>INJECTION WELL IW-13 REMOTE I/O PANEL WIRING DIAGRAM<br>INJECTION WELL IW-17 REMOTE I/O PANEL WIRING DIAGRAM<br>INJECTION WELL IW-16 REMOTE I/O PANEL WIRING DIAGRAM<br>INJECTION WELL IW-5 REMOTE I/O PANEL WIRING DIAGRAM<br>INJECTION WELL IW-16 REMOTE I/O PANEL WIRING DIAGRAM                                               |