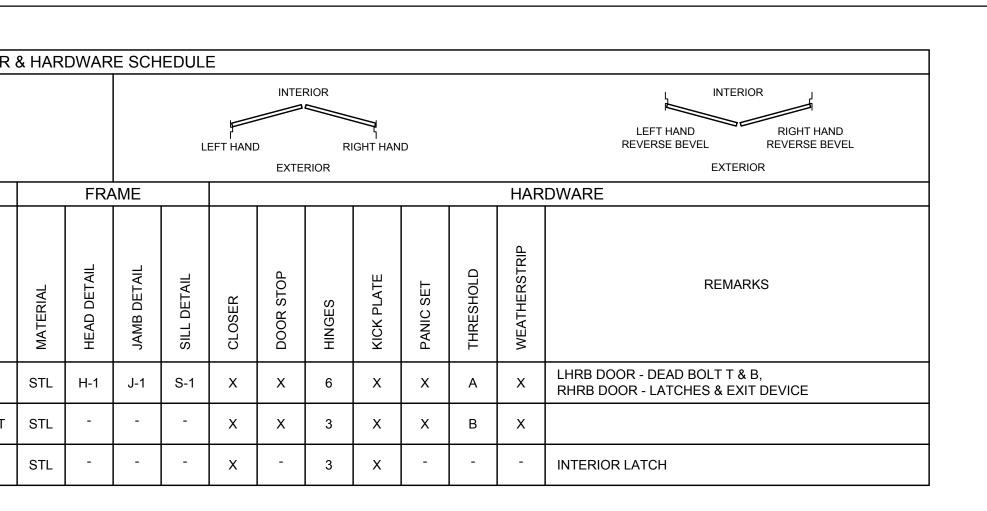

--------------------------------|--|
|         |                                                         |                  |        |                                                                                                                                                        |  |
|         |                                                         |                  |        |                                                                                                                                                        |  |
| 1<br>No | AS BUILT<br>Revision                                    | 08/29/12<br>Date | ZM     | WARNING: ALTERING THIS DOCUMENT IS<br>IN VIOLATION OF THE NEW YORK STATE<br>EDUCATION LAW EXCEPTING AS PROVIDED<br>IN SECTION 7209, PART 2 OF THE LAW. |  |





20"x24" WIRED GLASS

VISION PANEL

KICK PLATE ON

INTERIOR ONLY

<u>"B"</u>

DOOR TYPES 1/4" = 1'-0"

KICK PLATE ON INTERIOR ONLY

HARDWARE (MANUFACTURER'S STANDARD)

- 1. CLOSER: 1250 SERIES ALUMINUM ENAMEL (EN) "SARGENT".
- 2. DOOR STOP: TRI BASE FLOOR STOP #259F-US26D "HAGER".
- 3. HINGES: FULL MORTISE STAINLESS STEEL 32D, 4 1/2"x4 1/2"x0.134 GAUGE, #BB1191 "HAGER".
- 4. KICK PLATE: STAINLESS STEEL 32D, 16 GAUGE, 8"x26", #220S "HAGER". 5. PANIC SET:
- A. EXIT DEVICE: #12-9913-ETF, US 32D FIRE RATED "SARGENT"; EXTERIOR DOOR BY BUTLER.
- B. PUSH PLATE: STAINLESS STEEL 32D, 3"x12", #30S "HAGER".
- C. PULL PLATE: STAINLESS STEEL 32D, 3"x12", #32G "HAGER". D. LOCKS: MORTISE - "SARGENT".
- 6. THRESHOLD:
- A. SKID RESISTANT ABRASIVE CAST ALUMINUM HEAVY DUTY, 4" WIDE, #624S "HAGER". B. NON-