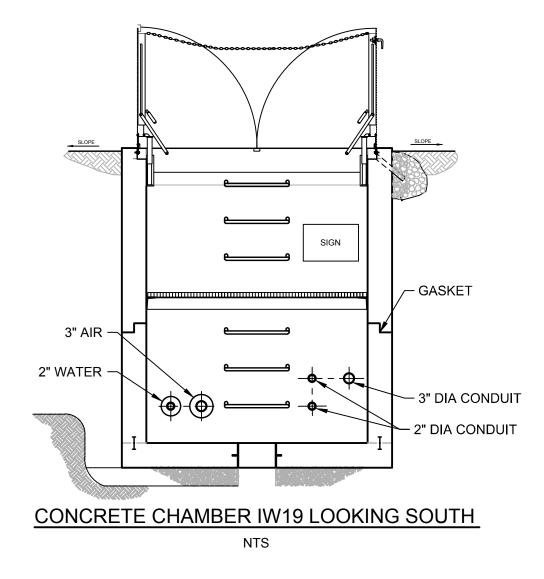

## DRAWING INDEX

| CIVIL / STRUC                                                                                                                                                                                                                                                                                                                                                                                                                                                                                                                                                 | <u>REV. N</u> <sup>e</sup><br>CTURAL                                                           | <u>DATE</u>                                                                                                                                                                                                                                                                                                                                                                                                                                                                                                                                                          | TITLE                                                                                                                                                                                                                                                                                                                                                                                                                                                                                                                                                                                                                                                                                                                                                                                                                                                                                                                                                                                                                                                                                                                                                                                                                                                                                                                                                                                                                                                                                                                                                                                                                                                                                                                                                                                                                                                                                                                                                                                                                                                                                                                                                                                                                                                              |
|---------------------------------------------------------------------------------------------------------------------------------------------------------------------------------------------------------------------------------------------------------------------------------------------------------------------------------------------------------------------------------------------------------------------------------------------------------------------------------------------------------------------------------------------------------------|------------------------------------------------------------------------------------------------|----------------------------------------------------------------------------------------------------------------------------------------------------------------------------------------------------------------------------------------------------------------------------------------------------------------------------------------------------------------------------------------------------------------------------------------------------------------------------------------------------------------------------------------------------------------------|--------------------------------------------------------------------------------------------------------------------------------------------------------------------------------------------------------------------------------------------------------------------------------------------------------------------------------------------------------------------------------------------------------------------------------------------------------------------------------------------------------------------------------------------------------------------------------------------------------------------------------------------------------------------------------------------------------------------------------------------------------------------------------------------------------------------------------------------------------------------------------------------------------------------------------------------------------------------------------------------------------------------------------------------------------------------------------------------------------------------------------------------------------------------------------------------------------------------------------------------------------------------------------------------------------------------------------------------------------------------------------------------------------------------------------------------------------------------------------------------------------------------------------------------------------------------------------------------------------------------------------------------------------------------------------------------------------------------------------------------------------------------------------------------------------------------------------------------------------------------------------------------------------------------------------------------------------------------------------------------------------------------------------------------------------------------------------------------------------------------------------------------------------------------------------------------------------------------------------------------------------------------|
| CI-02                                                                                                                                                                                                                                                                                                                                                                                                                                                                                                                                                         | 1                                                                                              | 08/29/12                                                                                                                                                                                                                                                                                                                                                                                                                                                                                                                                                             | INJECTION WELL SITE PLAN                                                                                                                                                                                                                                                                                                                                                                                                                                                                                                                                                                                                                                                                                                                                                                                                                                                                                                                                                                                                                                                                                                                                                                                                                                                                                                                                                                                                                                                                                                                                                                                                                                                                                                                                                                                                                                                                                                                                                                                                                                                                                                                                                                                                                                           |
| CI-02                                                                                                                                                                                                                                                                                                                                                                                                                                                                                                                                                         | 1                                                                                              | 08/29/12                                                                                                                                                                                                                                                                                                                                                                                                                                                                                                                                                             | INJECTION WELLS IW - 16, 17, 18, 19                                                                                                                                                                                                                                                                                                                                                                                                                                                                                                                                                                                                                                                                                                                                                                                                                                                                                                                                                                                                                                                                                                                                                                                                                                                                                                                                                                                                                                                                                                                                                                                                                                                                                                                                                                                                                                                                                                                                                                                                                                                                                                                                                                                                                                |
| CI-04                                                                                                                                                                                                                                                                                                                                                                                                                                                                                                                                                         | 1                                                                                              | 08/29/12                                                                                                                                                                                                                                                                                                                                                                                                                                                                                                                                                             | MISC. SECTIONS AND DETAILS SECTIONS AND DETAILS                                                                                                                                                                                                                                                                                                                                                                                                                                                                                                                                                                                                                                                                                                                                                                                                                                                                                                                                                                                                                                                                                                                                                                                                                                                                                                                                                                                                                                                                                                                                                                                                                                                                                                                                                                                                                                                                                                                                                                                                                                                                                                                                                                                                                    |
| CI-05                                                                                                                                                                                                                                                                                                                                                                                                                                                                                                                                                         | 1                                                                                              | 08/29/12                                                                                                                                                                                                                                                                                                                                                                                                                                                                                                                                                             | INJECTION WELLS IW - 1 THROUGH IW-7, AND CH - 8                                                                                                                                                                                                                                                                                                                                                                                                                                                                                                                                                                                                                                                                                                                                                                                                                                                                                                                                                                                                                                                                                                                                                                                                                                                                                                                                                                                                                                                                                                                                                                                                                                                                                                                                                                                                                                                                                                                                                                                                                                                                                                                                                                                                                    |
| CI-06                                                                                                                                                                                                                                                                                                                                                                                                                                                                                                                                                         | 1                                                                                              | 08/29/12                                                                                                                                                                                                                                                                                                                                                                                                                                                                                                                                                             | INJECTION WELLS IW - 15, 20, 21, 22                                                                                                                                                                                                                                                                                                                                                                                                                                                                                                                                                                                                                                                                                                                                                                                                                                                                                                                                                                                                                                                                                                                                                                                                                                                                                                                                                                                                                                                                                                                                                                                                                                                                                                                                                                                                                                                                                                                                                                                                                                                                                                                                                                                                                                |
| ST-01                                                                                                                                                                                                                                                                                                                                                                                                                                                                                                                                                         | 1                                                                                              | 08/29/12                                                                                                                                                                                                                                                                                                                                                                                                                                                                                                                                                             | CONTROL BUILDING - GENERAL NOTES                                                                                                                                                                                                                                                                                                                                                                                                                                                                                                                                                                                                                                                                                                                                                                                                                                                                                                                                                                                                                                                                                                                                                                                                                                                                                                                                                                                                                                                                                                                                                                                                                                                                                                                                                                                                                                                                                                                                                                                                                                                                                                                                                                                                                                   |
| ST-02                                                                                                                                                                                                                                                                                                                                                                                                                                                                                                                                                         | 1                                                                                              | 08/29/12                                                                                                                                                                                                                                                                                                                                                                                                                                                                                                                                                             | CONTROL BUILDING - FLOOR PLAN                                                                                                                                                                                                                                                                                                                                                                                                                                                                                                                                                                                                                                                                                                                                                                                                                                                                                                                                                                                                                                                                                                                                                                                                                                                                                                                                                                                                                                                                                                                                                                                                                                                                                                                                                                                                                                                                                                                                                                                                                                                                                                                                                                                                                                      |
| ST-03                                                                                                                                                                                                                                                                                                                                                                                                                                                                                                                                                         | 1                                                                                              | 08/29/12                                                                                                                                                                                                                                                                                                                                                                                                                                                                                                                                                             | CONTROL BUILDING - ELEVATIONS                                                                                                                                                                                                                                                                                                                                                                                                                                                                                                                                                                                                                                                                                                                                                                                                                                                                                                                                                                                                                                                                                                                                                                                                                                                                                                                                                                                                                                                                                                                                                                                                                                                                                                                                                                                                                                                                                                                                                                                                                                                                                                                                                                                                                                      |
| ST-04                                                                                                                                                                                                                                                                                                                                                                                                                                                                                                                                                         | 1                                                                                              | 08/29/12                                                                                                                                                                                                                                                                                                                                                                                                                                                                                                                                                             | CONTROL BUILDING - SECTION AND DETAILS                                                                                                                                                                                                                                                                                                                                                                                                                                                                                                                                                                                                                                                                                                                                                                                                                                                                                                                                                                                                                                                                                                                                                                                                                                                                                                                                                                                                                                                                                                                                                                                                                                                                                                                                                                                                                                                                                                                                                                                                                                                                                                                                                                                                                             |
| ST-05                                                                                                                                                                                                                                                                                                                                                                                                                                                                                                                                                         | 1                                                                                              | 08/29/12                                                                                                                                                                                                                                                                                                                                                                                                                                                                                                                                                             | CONTROL BUILDING - SCHEDULE & DETAILS                                                                                                                                                                                                                                                                                                                                                                                                                                                                                                                                                                                                                                                                                                                                                                                                                                                                                                                                                                                                                                                                                                                                                                                                                                                                                                                                                                                                                                                                                                                                                                                                                                                                                                                                                                                                                                                                                                                                                                                                                                                                                                                                                                                                                              |
| ST-06<br>ST-07                                                                                                                                                                                                                                                                                                                                                                                                                                                                                                                                                | 1<br>1                                                                                         | 08/29/12<br>08/29/12                                                                                                                                                                                                                                                                                                                                                                                                                                                                                                                                                 | CONTROL BUILDING - FOUNDATION PLAN<br>CONTROL BUILDING - MISCELLANEOUS DETAILS                                                                                                                                                                                                                                                                                                                                                                                                                                                                                                                                                                                                                                                                                                                                                                                                                                                                                                                                                                                                                                                                                                                                                                                                                                                                                                                                                                                                                                                                                                                                                                                                                                                                                                                                                                                                                                                                                                                                                                                                                                                                                                                                                                                     |
| ENGINEERING                                                                                                                                                                                                                                                                                                                                                                                                                                                                                                                                                   | S FLOW SH                                                                                      | IFFTS                                                                                                                                                                                                                                                                                                                                                                                                                                                                                                                                                                |                                                                                                                                                                                                                                                                                                                                                                                                                                                                                                                                                                                                                                                                                                                                                                                                                                                                                                                                                                                                                                                                                                                                                                                                                                                                                                                                                                                                                                                                                                                                                                                                                                                                                                                                                                                                                                                                                                                                                                                                                                                                                                                                                                                                                                                                    |
| EF-00                                                                                                                                                                                                                                                                                                                                                                                                                                                                                                                                                         | 1                                                                                              | 08/29/12                                                                                                                                                                                                                                                                                                                                                                                                                                                                                                                                                             | ENGINEERING FLOW SHEET - LEGEND                                                                                                                                                                                                                                                                                                                                                                                                                                                                                                                                                                                                                                                                                                                                                                                                                                                                                                                                                                                                                                                                                                                                                                                                                                                                                                                                                                                                                                                                                                                                                                                                                                                                                                                                                                                                                                                                                                                                                                                                                                                                                                                                                                                                                                    |
| EF-01 S1                                                                                                                                                                                                                                                                                                                                                                                                                                                                                                                                                      | 1                                                                                              | 08/29/12                                                                                                                                                                                                                                                                                                                                                                                                                                                                                                                                                             | ENGINEERING FLOW SHEET - PROCESS EQUIPMENT                                                                                                                                                                                                                                                                                                                                                                                                                                                                                                                                                                                                                                                                                                                                                                                                                                                                                                                                                                                                                                                                                                                                                                                                                                                                                                                                                                                                                                                                                                                                                                                                                                                                                                                                                                                                                                                                                                                                                                                                                                                                                                                                                                                                                         |
| EF-01 S2                                                                                                                                                                                                                                                                                                                                                                                                                                                                                                                                                      | 1                                                                                              | 08/29/12                                                                                                                                                                                                                                                                                                                                                                                                                                                                                                                                                             | ENGINEERING FLOW SHEET - PROCESS EQUIPMENT                                                                                                                                                                                                                                                                                                                                                                                                                                                                                                                                                                                                                                                                                                                                                                                                                                                                                                                                                                                                                                                                                                                                                                                                                                                                                                                                                                                                                                                                                                                                                                                                                                                                                                                                                                                                                                                                                                                                                                                                                                                                                                                                                                                                                         |
| EF-02                                                                                                                                                                                                                                                                                                                                                                                                                                                                                                                                                         | 1                                                                                              | 08/29/12                                                                                                                                                                                                                                                                                                                                                                                                                                                                                                                                                             | ENGINEERING FLOW SHEET - MIDDLE FENCE INJECTION WELI                                                                                                                                                                                                                                                                                                                                                                                                                                                                                                                                                                                                                                                                                                                                                                                                                                                                                                                                                                                                                                                                                                                                                                                                                                                                                                                                                                                                                                                                                                                                                                                                                                                                                                                                                                                                                                                                                                                                                                                                                                                                                                                                                                                                               |
| EF-02<br>EF-03                                                                                                                                                                                                                                                                                                                                                                                                                                                                                                                                                | 1                                                                                              | 08/29/12                                                                                                                                                                                                                                                                                                                                                                                                                                                                                                                                                             | ENGINEERING FLOW SHEET - MIDDLE FENCE INJECTION WELL                                                                                                                                                                                                                                                                                                                                                                                                                                                                                                                                                                                                                                                                                                                                                                                                                                                                                                                                                                                                                                                                                                                                                                                                                                                                                                                                                                                                                                                                                                                                                                                                                                                                                                                                                                                                                                                                                                                                                                                                                                                                                                                                                                                                               |
| EF-03<br>EF-04                                                                                                                                                                                                                                                                                                                                                                                                                                                                                                                                                | 1                                                                                              | 08/29/12                                                                                                                                                                                                                                                                                                                                                                                                                                                                                                                                                             | ENGINEERING FLOW SHEET - MIDDLE FENCE INJECTION WELL                                                                                                                                                                                                                                                                                                                                                                                                                                                                                                                                                                                                                                                                                                                                                                                                                                                                                                                                                                                                                                                                                                                                                                                                                                                                                                                                                                                                                                                                                                                                                                                                                                                                                                                                                                                                                                                                                                                                                                                                                                                                                                                                                                                                               |
| EF-04<br>EF-05                                                                                                                                                                                                                                                                                                                                                                                                                                                                                                                                                | 1                                                                                              | 08/29/12                                                                                                                                                                                                                                                                                                                                                                                                                                                                                                                                                             | ENGINEERING FLOW SHEET - MIDDLE FENCE INJECTION WELL<br>ENGINEERING FLOW SHEET - MIDDLE FENCE INJECTION WELL                                                                                                                                                                                                                                                                                                                                                                                                                                                                                                                                                                                                                                                                                                                                                                                                                                                                                                                                                                                                                                                                                                                                                                                                                                                                                                                                                                                                                                                                                                                                                                                                                                                                                                                                                                                                                                                                                                                                                                                                                                                                                                                                                       |
| EF-05<br>EF-06                                                                                                                                                                                                                                                                                                                                                                                                                                                                                                                                                | 1                                                                                              | 08/29/12                                                                                                                                                                                                                                                                                                                                                                                                                                                                                                                                                             | ENGINEERING FLOW SHEET - MIDDLE FENCE INJECTION WELL<br>ENGINEERING FLOW SHEET - NORTH FENCE INJECTION WELL                                                                                                                                                                                                                                                                                                                                                                                                                                                                                                                                                                                                                                                                                                                                                                                                                                                                                                                                                                                                                                                                                                                                                                                                                                                                                                                                                                                                                                                                                                                                                                                                                                                                                                                                                                                                                                                                                                                                                                                                                                                                                                                                                        |
| EF-06<br>EF-07                                                                                                                                                                                                                                                                                                                                                                                                                                                                                                                                                | 1                                                                                              | 08/29/12                                                                                                                                                                                                                                                                                                                                                                                                                                                                                                                                                             | ENGINEERING FLOW SHEET - NORTH FENCE INJECTION WELL<br>ENGINEERING FLOW SHEET - NORTH FENCE INJECTION WELL                                                                                                                                                                                                                                                                                                                                                                                                                                                                                                                                                                                                                                                                                                                                                                                                                                                                                                                                                                                                                                                                                                                                                                                                                                                                                                                                                                                                                                                                                                                                                                                                                                                                                                                                                                                                                                                                                                                                                                                                                                                                                                                                                         |
| EF-07<br>EF-08                                                                                                                                                                                                                                                                                                                                                                                                                                                                                                                                                | 1                                                                                              | 08/29/12                                                                                                                                                                                                                                                                                                                                                                                                                                                                                                                                                             | ENGINEERING FLOW SHEET - NORTH FENCE INJECTION WELL<br>ENGINEERING FLOW SHEET - NORTH FENCE INJECTION WELL                                                                                                                                                                                                                                                                                                                                                                                                                                                                                                                                                                                                                                                                                                                                                                                                                                                                                                                                                                                                                                                                                                                                                                                                                                                                                                                                                                                                                                                                                                                                                                                                                                                                                                                                                                                                                                                                                                                                                                                                                                                                                                                                                         |
| MECHANICAL                                                                                                                                                                                                                                                                                                                                                                                                                                                                                                                                                    | / PIPING                                                                                       | , <b></b> , 1 <b>-</b>                                                                                                                                                                                                                                                                                                                                                                                                                                                                                                                                               |                                                                                                                                                                                                                                                                                                                                                                                                                                                                                                                                                                                                                                                                                                                                                                                                                                                                                                                                                                                                                                                                                                                                                                                                                                                                                                                                                                                                                                                                                                                                                                                                                                                                                                                                                                                                                                                                                                                                                                                                                                                                                                                                                                                                                                                                    |
| MP-01                                                                                                                                                                                                                                                                                                                                                                                                                                                                                                                                                         |                                                                                                | 08/29/12                                                                                                                                                                                                                                                                                                                                                                                                                                                                                                                                                             | CONTROL BUILDING AND WELL - FIELD PIPING PLAN                                                                                                                                                                                                                                                                                                                                                                                                                                                                                                                                                                                                                                                                                                                                                                                                                                                                                                                                                                                                                                                                                                                                                                                                                                                                                                                                                                                                                                                                                                                                                                                                                                                                                                                                                                                                                                                                                                                                                                                                                                                                                                                                                                                                                      |
| MP-02                                                                                                                                                                                                                                                                                                                                                                                                                                                                                                                                                         | 1                                                                                              | 08/29/12                                                                                                                                                                                                                                                                                                                                                                                                                                                                                                                                                             | CONTROL BUILDING - EQUIPMENT LAYOUT AT GRADE                                                                                                                                                                                                                                                                                                                                                                                                                                                                                                                                                                                                                                                                                                                                                                                                                                                                                                                                                                                                                                                                                                                                                                                                                                                                                                                                                                                                                                                                                                                                                                                                                                                                                                                                                                                                                                                                                                                                                                                                                                                                                                                                                                                                                       |
| MP-03                                                                                                                                                                                                                                                                                                                                                                                                                                                                                                                                                         | 1                                                                                              | 08/29/12                                                                                                                                                                                                                                                                                                                                                                                                                                                                                                                                                             | CONTROL BUILDING - EQUIPMENT LAYOUT (UPPER)                                                                                                                                                                                                                                                                                                                                                                                                                                                                                                                                                                                                                                                                                                                                                                                                                                                                                                                                                                                                                                                                                                                                                                                                                                                                                                                                                                                                                                                                                                                                                                                                                                                                                                                                                                                                                                                                                                                                                                                                                                                                                                                                                                                                                        |
| MP-04                                                                                                                                                                                                                                                                                                                                                                                                                                                                                                                                                         | 1                                                                                              | 08/29/12                                                                                                                                                                                                                                                                                                                                                                                                                                                                                                                                                             | CONTROL BUILDING - EQUIPMENT SECTIONS                                                                                                                                                                                                                                                                                                                                                                                                                                                                                                                                                                                                                                                                                                                                                                                                                                                                                                                                                                                                                                                                                                                                                                                                                                                                                                                                                                                                                                                                                                                                                                                                                                                                                                                                                                                                                                                                                                                                                                                                                                                                                                                                                                                                                              |
| MP-05                                                                                                                                                                                                                                                                                                                                                                                                                                                                                                                                                         | 1                                                                                              | 08/29/12                                                                                                                                                                                                                                                                                                                                                                                                                                                                                                                                                             | WELL DETAILS                                                                                                                                                                                                                                                                                                                                                                                                                                                                                                                                                                                                                                                                                                                                                                                                                                                                                                                                                                                                                                                                                                                                                                                                                                                                                                                                                                                                                                                                                                                                                                                                                                                                                                                                                                                                                                                                                                                                                                                                                                                                                                                                                                                                                                                       |
| MP-06                                                                                                                                                                                                                                                                                                                                                                                                                                                                                                                                                         | 1                                                                                              | 08/29/12                                                                                                                                                                                                                                                                                                                                                                                                                                                                                                                                                             | INJECTION WELLS IW-16, 17, 18 & 19 - PLAN AND SECTIONS                                                                                                                                                                                                                                                                                                                                                                                                                                                                                                                                                                                                                                                                                                                                                                                                                                                                                                                                                                                                                                                                                                                                                                                                                                                                                                                                                                                                                                                                                                                                                                                                                                                                                                                                                                                                                                                                                                                                                                                                                                                                                                                                                                                                             |
| MP-07                                                                                                                                                                                                                                                                                                                                                                                                                                                                                                                                                         | 1                                                                                              | 08/29/12                                                                                                                                                                                                                                                                                                                                                                                                                                                                                                                                                             | INJECTION WELLS IW-15, 20 AND 22 - PLAN AND SECTIONS                                                                                                                                                                                                                                                                                                                                                                                                                                                                                                                                                                                                                                                                                                                                                                                                                                                                                                                                                                                                                                                                                                                                                                                                                                                                                                                                                                                                                                                                                                                                                                                                                                                                                                                                                                                                                                                                                                                                                                                                                                                                                                                                                                                                               |
| MP-08                                                                                                                                                                                                                                                                                                                                                                                                                                                                                                                                                         | 1                                                                                              | 08/29/12                                                                                                                                                                                                                                                                                                                                                                                                                                                                                                                                                             |                                                                                                                                                                                                                                                                                                                                                                                                                                                                                                                                                                                                                                                                                                                                                                                                                                                                                                                                                                                                                                                                                                                                                                                                                                                                                                                                                                                                                                                                                                                                                                                                                                                                                                                                                                                                                                                                                                                                                                                                                                                                                                                                                                                                                                                                    |
| MP-09                                                                                                                                                                                                                                                                                                                                                                                                                                                                                                                                                         | 1                                                                                              | 08/29/12                                                                                                                                                                                                                                                                                                                                                                                                                                                                                                                                                             | INJECTION WELL IW-08 - PLAN AND SECTIONS                                                                                                                                                                                                                                                                                                                                                                                                                                                                                                                                                                                                                                                                                                                                                                                                                                                                                                                                                                                                                                                                                                                                                                                                                                                                                                                                                                                                                                                                                                                                                                                                                                                                                                                                                                                                                                                                                                                                                                                                                                                                                                                                                                                                                           |
| MP-10                                                                                                                                                                                                                                                                                                                                                                                                                                                                                                                                                         | 1                                                                                              | 08/29/12                                                                                                                                                                                                                                                                                                                                                                                                                                                                                                                                                             | INJECTION WELLS IW-01 THRU IW-07 - PLAN AND SECTIONS                                                                                                                                                                                                                                                                                                                                                                                                                                                                                                                                                                                                                                                                                                                                                                                                                                                                                                                                                                                                                                                                                                                                                                                                                                                                                                                                                                                                                                                                                                                                                                                                                                                                                                                                                                                                                                                                                                                                                                                                                                                                                                                                                                                                               |
|                                                                                                                                                                                                                                                                                                                                                                                                                                                                                                                                                               |                                                                                                |                                                                                                                                                                                                                                                                                                                                                                                                                                                                                                                                                                      |                                                                                                                                                                                                                                                                                                                                                                                                                                                                                                                                                                                                                                                                                                                                                                                                                                                                                                                                                                                                                                                                                                                                                                                                                                                                                                                                                                                                                                                                                                                                                                                                                                                                                                                                                                                                                                                                                                                                                                                                                                                                                                                                                                                                                                                                    |
| MP-11                                                                                                                                                                                                                                                                                                                                                                                                                                                                                                                                                         |                                                                                                |                                                                                                                                                                                                                                                                                                                                                                                                                                                                                                                                                                      | REMOVED                                                                                                                                                                                                                                                                                                                                                                                                                                                                                                                                                                                                                                                                                                                                                                                                                                                                                                                                                                                                                                                                                                                                                                                                                                                                                                                                                                                                                                                                                                                                                                                                                                                                                                                                                                                                                                                                                                                                                                                                                                                                                                                                                                                                                                                            |
| MP-11<br>MP-12                                                                                                                                                                                                                                                                                                                                                                                                                                                                                                                                                | 1                                                                                              | 08/29/12                                                                                                                                                                                                                                                                                                                                                                                                                                                                                                                                                             | REMOVED<br>LINE LIST                                                                                                                                                                                                                                                                                                                                                                                                                                                                                                                                                                                                                                                                                                                                                                                                                                                                                                                                                                                                                                                                                                                                                                                                                                                                                                                                                                                                                                                                                                                                                                                                                                                                                                                                                                                                                                                                                                                                                                                                                                                                                                                                                                                                                                               |
|                                                                                                                                                                                                                                                                                                                                                                                                                                                                                                                                                               | 1<br>1                                                                                         | 08/29/12<br>08/29/12                                                                                                                                                                                                                                                                                                                                                                                                                                                                                                                                                 |                                                                                                                                                                                                                                                                                                                                                                                                                                                                                                                                                                                                                                                                                                                                                                                                                                                                                                                                                                                                                                                                                                                                                                                                                                                                                                                                                                                                                                                                                                                                                                                                                                                                                                                                                                                                                                                                                                                                                                                                                                                                                                                                                                                                                                                                    |
| MP-12                                                                                                                                                                                                                                                                                                                                                                                                                                                                                                                                                         |                                                                                                |                                                                                                                                                                                                                                                                                                                                                                                                                                                                                                                                                                      | LINE LIST                                                                                                                                                                                                                                                                                                                                                                                                                                                                                                                                                                                                                                                                                                                                                                                                                                                                                                                                                                                                                                                                                                                                                                                                                                                                                                                                                                                                                                                                                                                                                                                                                                                                                                                                                                                                                                                                                                                                                                                                                                                                                                                                                                                                                                                          |
| MP-12<br>MP-13<br>MP-14                                                                                                                                                                                                                                                                                                                                                                                                                                                                                                                                       | 1<br>1                                                                                         | 08/29/12<br>08/29/12                                                                                                                                                                                                                                                                                                                                                                                                                                                                                                                                                 | LINE LIST<br>INJECTION WELLS IW-21A - PLAN AND SECTIONS                                                                                                                                                                                                                                                                                                                                                                                                                                                                                                                                                                                                                                                                                                                                                                                                                                                                                                                                                                                                                                                                                                                                                                                                                                                                                                                                                                                                                                                                                                                                                                                                                                                                                                                                                                                                                                                                                                                                                                                                                                                                                                                                                                                                            |
| MP-12<br>MP-13<br>MP-14                                                                                                                                                                                                                                                                                                                                                                                                                                                                                                                                       | 1<br>1                                                                                         | 08/29/12<br>08/29/12                                                                                                                                                                                                                                                                                                                                                                                                                                                                                                                                                 | LINE LIST<br>INJECTION WELLS IW-21A - PLAN AND SECTIONS<br>INJECTION WELLS IW-21 - PLAN AND SECTIONS                                                                                                                                                                                                                                                                                                                                                                                                                                                                                                                                                                                                                                                                                                                                                                                                                                                                                                                                                                                                                                                                                                                                                                                                                                                                                                                                                                                                                                                                                                                                                                                                                                                                                                                                                                                                                                                                                                                                                                                                                                                                                                                                                               |
| MP-12<br>MP-13<br>MP-14<br>ELECTRICAL /                                                                                                                                                                                                                                                                                                                                                                                                                                                                                                                       | 1<br>1<br>/ INSTRUM                                                                            | 08/29/12<br>08/29/12<br>ENTATION (NO                                                                                                                                                                                                                                                                                                                                                                                                                                                                                                                                 | LINE LIST<br>INJECTION WELLS IW-21A - PLAN AND SECTIONS<br>INJECTION WELLS IW-21 - PLAN AND SECTIONS<br>T INCLUDED - TO BE PROVIDED AT LATER DATE)                                                                                                                                                                                                                                                                                                                                                                                                                                                                                                                                                                                                                                                                                                                                                                                                                                                                                                                                                                                                                                                                                                                                                                                                                                                                                                                                                                                                                                                                                                                                                                                                                                                                                                                                                                                                                                                                                                                                                                                                                                                                                                                 |
| MP-12<br>MP-13<br>MP-14<br><u>ELECTRICAL /</u><br>E-01                                                                                                                                                                                                                                                                                                                                                                                                                                                                                                        | 1<br>1<br>/ INSTRUM                                                                            | 08/29/12<br>08/29/12<br><u>ENTATION</u> (NO<br>08/29/12                                                                                                                                                                                                                                                                                                                                                                                                                                                                                                              | LINE LIST<br>INJECTION WELLS IW-21A - PLAN AND SECTIONS<br>INJECTION WELLS IW-21 - PLAN AND SECTIONS<br>T INCLUDED - TO BE PROVIDED AT LATER DATE)<br>ELECTRICAL/INSTRUMENTATION SITE PLAN                                                                                                                                                                                                                                                                                                                                                                                                                                                                                                                                                                                                                                                                                                                                                                                                                                                                                                                                                                                                                                                                                                                                                                                                                                                                                                                                                                                                                                                                                                                                                                                                                                                                                                                                                                                                                                                                                                                                                                                                                                                                         |
| MP-12<br>MP-13<br>MP-14<br>ELECTRICAL /<br>E-01<br>E-02                                                                                                                                                                                                                                                                                                                                                                                                                                                                                                       | 1<br>1<br>/ INSTRUM                                                                            | 08/29/12<br>08/29/12<br>ENTATION (NO<br>08/29/12<br>08/29/12                                                                                                                                                                                                                                                                                                                                                                                                                                                                                                         | LINE LIST<br>INJECTION WELLS IW-21A - PLAN AND SECTIONS<br>INJECTION WELLS IW-21 - PLAN AND SECTIONS<br>T INCLUDED - TO BE PROVIDED AT LATER DATE)<br>ELECTRICAL/INSTRUMENTATION SITE PLAN<br>CONTROL BUILDING SINGLE LINE DIAGRAM                                                                                                                                                                                                                                                                                                                                                                                                                                                                                                                                                                                                                                                                                                                                                                                                                                                                                                                                                                                                                                                                                                                                                                                                                                                                                                                                                                                                                                                                                                                                                                                                                                                                                                                                                                                                                                                                                                                                                                                                                                 |
| MP-12<br>MP-13<br>MP-14<br>E-01<br>E-02<br>E-03                                                                                                                                                                                                                                                                                                                                                                                                                                                                                                               | 1<br>1<br>/ INSTRUM                                                                            | 08/29/12<br>08/29/12<br>ENTATION (NO<br>08/29/12<br>08/29/12<br>08/29/12                                                                                                                                                                                                                                                                                                                                                                                                                                                                                             | LINE LIST<br>INJECTION WELLS IW-21A - PLAN AND SECTIONS<br>INJECTION WELLS IW-21 - PLAN AND SECTIONS<br>T INCLUDED - TO BE PROVIDED AT LATER DATE)<br>ELECTRICAL/INSTRUMENTATION SITE PLAN<br>CONTROL BUILDING SINGLE LINE DIAGRAM<br>CONTROL BUILDING - GROUNDING PLAN AND DETAILS                                                                                                                                                                                                                                                                                                                                                                                                                                                                                                                                                                                                                                                                                                                                                                                                                                                                                                                                                                                                                                                                                                                                                                                                                                                                                                                                                                                                                                                                                                                                                                                                                                                                                                                                                                                                                                                                                                                                                                                |
| MP-12<br>MP-13<br>MP-14<br>E-01<br>E-02<br>E-03<br>E-04                                                                                                                                                                                                                                                                                                                                                                                                                                                                                                       | 1<br>1<br>/ INSTRUM                                                                            | 08/29/12<br>08/29/12<br>ENTATION (NO<br>08/29/12<br>08/29/12<br>08/29/12<br>08/29/12                                                                                                                                                                                                                                                                                                                                                                                                                                                                                 | LINE LIST<br>INJECTION WELLS IW-21A - PLAN AND SECTIONS<br>INJECTION WELLS IW-21 - PLAN AND SECTIONS<br>T INCLUDED - TO BE PROVIDED AT LATER DATE)<br>ELECTRICAL/INSTRUMENTATION SITE PLAN<br>CONTROL BUILDING SINGLE LINE DIAGRAM<br>CONTROL BUILDING - GROUNDING PLAN AND DETAILS<br>CONTROL BUILDING - LIGHTING PLAN AND DETAILS                                                                                                                                                                                                                                                                                                                                                                                                                                                                                                                                                                                                                                                                                                                                                                                                                                                                                                                                                                                                                                                                                                                                                                                                                                                                                                                                                                                                                                                                                                                                                                                                                                                                                                                                                                                                                                                                                                                                |
| MP-12<br>MP-13<br>MP-14<br>E-01<br>E-02<br>E-03<br>E-04<br>E-05                                                                                                                                                                                                                                                                                                                                                                                                                                                                                               | 1<br>1<br>/ INSTRUM                                                                            | 08/29/12<br>08/29/12<br>ENTATION (NO<br>08/29/12<br>08/29/12<br>08/29/12<br>08/29/12<br>08/29/12                                                                                                                                                                                                                                                                                                                                                                                                                                                                     | LINE LIST<br>INJECTION WELLS IW-21A - PLAN AND SECTIONS<br>INJECTION WELLS IW-21 - PLAN AND SECTIONS<br>T INCLUDED - TO BE PROVIDED AT LATER DATE)<br>ELECTRICAL/INSTRUMENTATION SITE PLAN<br>CONTROL BUILDING SINGLE LINE DIAGRAM<br>CONTROL BUILDING - GROUNDING PLAN AND DETAILS<br>CONTROL BUILDING - LIGHTING PLAN AND DETAILS<br>CONTROL BUILDING - PANELBOARD SCHEDULES                                                                                                                                                                                                                                                                                                                                                                                                                                                                                                                                                                                                                                                                                                                                                                                                                                                                                                                                                                                                                                                                                                                                                                                                                                                                                                                                                                                                                                                                                                                                                                                                                                                                                                                                                                                                                                                                                     |
| MP-12<br>MP-13<br>MP-14<br>E-01<br>E-02<br>E-03<br>E-04<br>E-05<br>E-06                                                                                                                                                                                                                                                                                                                                                                                                                                                                                       | 1<br>1<br>/ INSTRUM                                                                            | 08/29/12<br>08/29/12<br>ENTATION (NO<br>08/29/12<br>08/29/12<br>08/29/12<br>08/29/12<br>08/29/12<br>08/29/12                                                                                                                                                                                                                                                                                                                                                                                                                                                         | LINE LIST<br>INJECTION WELLS IW-21A - PLAN AND SECTIONS<br>INJECTION WELLS IW-21 - PLAN AND SECTIONS<br>T INCLUDED - TO BE PROVIDED AT LATER DATE)<br>ELECTRICAL/INSTRUMENTATION SITE PLAN<br>CONTROL BUILDING SINGLE LINE DIAGRAM<br>CONTROL BUILDING - GROUNDING PLAN AND DETAILS<br>CONTROL BUILDING - LIGHTING PLAN AND DETAILS<br>CONTROL BUILDING - PANELBOARD SCHEDULES<br>CONTROL BUILDING POWER PLAN                                                                                                                                                                                                                                                                                                                                                                                                                                                                                                                                                                                                                                                                                                                                                                                                                                                                                                                                                                                                                                                                                                                                                                                                                                                                                                                                                                                                                                                                                                                                                                                                                                                                                                                                                                                                                                                      |
| MP-12<br>MP-13<br>MP-14<br>ELECTRICAL /<br>E-01<br>E-02<br>E-03<br>E-04<br>E-05<br>E-06<br>E-07 SHT. 1<br>E-07 SHT. 2<br>E-08                                                                                                                                                                                                                                                                                                                                                                                                                                 | 1<br>1<br>/ INSTRUM                                                                            | 08/29/12<br>08/29/12<br>ENTATION (NO<br>08/29/12<br>08/29/12<br>08/29/12<br>08/29/12<br>08/29/12<br>08/29/12<br>08/29/12<br>08/29/12<br>08/29/12<br>08/29/12                                                                                                                                                                                                                                                                                                                                                                                                         | LINE LIST<br>INJECTION WELLS IW-21A - PLAN AND SECTIONS<br>INJECTION WELLS IW-21 - PLAN AND SECTIONS<br>T INCLUDED - TO BE PROVIDED AT LATER DATE)<br>ELECTRICAL/INSTRUMENTATION SITE PLAN<br>CONTROL BUILDING SINGLE LINE DIAGRAM<br>CONTROL BUILDING - GROUNDING PLAN AND DETAILS<br>CONTROL BUILDING - LIGHTING PLAN AND DETAILS<br>CONTROL BUILDING - PANELBOARD SCHEDULES<br>CONTROL BUILDING POWER PLAN<br>CONTROL BUILDING MOTOR SCHEMATIC DIAGRAMS                                                                                                                                                                                                                                                                                                                                                                                                                                                                                                                                                                                                                                                                                                                                                                                                                                                                                                                                                                                                                                                                                                                                                                                                                                                                                                                                                                                                                                                                                                                                                                                                                                                                                                                                                                                                         |
| MP-12<br>MP-13<br>MP-14<br>ELECTRICAL /<br>E-01<br>E-02<br>E-03<br>E-04<br>E-05<br>E-06<br>E-07 SHT. 1<br>E-07 SHT. 2<br>E-08<br>E-09                                                                                                                                                                                                                                                                                                                                                                                                                         | 1<br>1<br>/ INSTRUM                                                                            | 08/29/12<br>08/29/12<br>ENTATION (NO<br>08/29/12<br>08/29/12<br>08/29/12<br>08/29/12<br>08/29/12<br>08/29/12<br>08/29/12<br>08/29/12<br>08/29/12<br>08/29/12<br>08/29/12                                                                                                                                                                                                                                                                                                                                                                                             | LINE LIST<br>INJECTION WELLS IW-21A - PLAN AND SECTIONS<br>INJECTION WELLS IW-21 - PLAN AND SECTIONS<br>TINCLUDED - TO BE PROVIDED AT LATER DATE)<br>ELECTRICAL/INSTRUMENTATION SITE PLAN<br>CONTROL BUILDING SINGLE LINE DIAGRAM<br>CONTROL BUILDING - GROUNDING PLAN AND DETAILS<br>CONTROL BUILDING - LIGHTING PLAN AND DETAILS<br>CONTROL BUILDING - PANELBOARD SCHEDULES<br>CONTROL BUILDING POWER PLAN<br>CONTROL BUILDING MOTOR SCHEMATIC DIAGRAMS<br>CONTROL BUILDING MOTOR SCHEMATIC DIAGRAMS<br>CONTROL BUILDING MOTOR SCHEMATIC DIAGRAMS<br>CONTROL BUILDING MOTOR SCHEMATIC DIAGRAMS<br>CONTROL SYSTEM NETWORK ARCHITECTURE<br>CONTROL BUILDING INSTRUMENTATION PLAN AND DETAILS                                                                                                                                                                                                                                                                                                                                                                                                                                                                                                                                                                                                                                                                                                                                                                                                                                                                                                                                                                                                                                                                                                                                                                                                                                                                                                                                                                                                                                                                                                                                                                       |
| MP-12<br>MP-13<br>MP-14<br>ELECTRICAL /<br>E-01<br>E-02<br>E-03<br>E-04<br>E-05<br>E-06<br>E-07 SHT. 1<br>E-07 SHT. 2<br>E-08<br>E-09<br>E-10                                                                                                                                                                                                                                                                                                                                                                                                                 | 1<br>1<br>/ INSTRUM                                                                            | 08/29/12<br>08/29/12<br>ENTATION (NO<br>08/29/12<br>08/29/12<br>08/29/12<br>08/29/12<br>08/29/12<br>08/29/12<br>08/29/12<br>08/29/12<br>08/29/12<br>08/29/12<br>08/29/12<br>08/29/12                                                                                                                                                                                                                                                                                                                                                                                 | LINE LIST<br>INJECTION WELLS IW-21A - PLAN AND SECTIONS<br>INJECTION WELLS IW-21 - PLAN AND SECTIONS<br>TINCLUDED - TO BE PROVIDED AT LATER DATE)<br>ELECTRICAL/INSTRUMENTATION SITE PLAN<br>CONTROL BUILDING SINGLE LINE DIAGRAM<br>CONTROL BUILDING - GROUNDING PLAN AND DETAILS<br>CONTROL BUILDING - LIGHTING PLAN AND DETAILS<br>CONTROL BUILDING - PANELBOARD SCHEDULES<br>CONTROL BUILDING MOTOR SCHEMATIC DIAGRAMS<br>CONTROL BUILDING MOTOR SCHEMATIC DIAGRAMS<br>CONTROL BUILDING MOTOR SCHEMATIC DIAGRAMS<br>CONTROL BUILDING INSTRUMENTATION PLAN AND DETAILS<br>MAIN PLC CONTROL PANEL ARRANGEMENT                                                                                                                                                                                                                                                                                                                                                                                                                                                                                                                                                                                                                                                                                                                                                                                                                                                                                                                                                                                                                                                                                                                                                                                                                                                                                                                                                                                                                                                                                                                                                                                                                                                    |
| MP-12<br>MP-13<br>MP-14<br>ELECTRICAL /<br>E-01<br>E-02<br>E-03<br>E-04<br>E-05<br>E-06<br>E-07 SHT. 1<br>E-07 SHT. 2<br>E-08<br>E-09<br>E-10<br>E-11 SHT. 1                                                                                                                                                                                                                                                                                                                                                                                                  | 1<br>1<br>/ INSTRUM                                                                            | 08/29/12<br>08/29/12<br>ENTATION (NO<br>08/29/12<br>08/29/12<br>08/29/12<br>08/29/12<br>08/29/12<br>08/29/12<br>08/29/12<br>08/29/12<br>08/29/12<br>08/29/12<br>08/29/12<br>08/29/12<br>08/29/12                                                                                                                                                                                                                                                                                                                                                                     | LINE LIST<br>INJECTION WELLS IW-21A - PLAN AND SECTIONS<br>INJECTION WELLS IW-21 - PLAN AND SECTIONS<br>INJECTION WELLS IW-21 - PLAN AND SECTIONS<br>TINCLUDED - TO BE PROVIDED AT LATER DATE)<br>ELECTRICAL/INSTRUMENTATION SITE PLAN<br>CONTROL BUILDING SINGLE LINE DIAGRAM<br>CONTROL BUILDING - GROUNDING PLAN AND DETAILS<br>CONTROL BUILDING - LIGHTING PLAN AND DETAILS<br>CONTROL BUILDING - PANELBOARD SCHEDULES<br>CONTROL BUILDING POWER PLAN<br>CONTROL BUILDING MOTOR SCHEMATIC DIAGRAMS<br>CONTROL BUILDING MOTOR SCHEMATIC DIAGRAMS<br>CONTROL BUILDING INSTRUMENTATION PLAN AND DETAILS<br>MAIN PLC CONTROL PANEL ARRANGEMENT<br>MAIN PLC CONTROL PANEL WIRING DIAGRAM                                                                                                                                                                                                                                                                                                                                                                                                                                                                                                                                                                                                                                                                                                                                                                                                                                                                                                                                                                                                                                                                                                                                                                                                                                                                                                                                                                                                                                                                                                                                                                            |
| MP-12<br>MP-13<br>MP-14<br>ELECTRICAL /<br>E-01<br>E-02<br>E-03<br>E-04<br>E-05<br>E-06<br>E-07 SHT. 1<br>E-07 SHT. 2<br>E-08<br>E-09<br>E-10<br>E-11 SHT. 1<br>E-11 SHT. 1<br>E-11 SHT. 2                                                                                                                                                                                                                                                                                                                                                                    | 1<br>1<br>/ INSTRUM<br>1<br>1<br>1<br>1<br>1<br>1<br>1<br>1<br>1<br>1<br>1<br>1<br>1<br>1<br>1 | 08/29/12<br>08/29/12<br>ENTATION (NO<br>08/29/12<br>08/29/12<br>08/29/12<br>08/29/12<br>08/29/12<br>08/29/12<br>08/29/12<br>08/29/12<br>08/29/12<br>08/29/12<br>08/29/12<br>08/29/12<br>08/29/12<br>08/29/12                                                                                                                                                                                                                                                                                                                                                         | LINE LIST<br>INJECTION WELLS IW-21A - PLAN AND SECTIONS<br>INJECTION WELLS IW-21 - PLAN AND SECTIONS<br>TINCLUDED - TO BE PROVIDED AT LATER DATE)<br>ELECTRICAL/INSTRUMENTATION SITE PLAN<br>CONTROL BUILDING SINGLE LINE DIAGRAM<br>CONTROL BUILDING - GROUNDING PLAN AND DETAILS<br>CONTROL BUILDING - LIGHTING PLAN AND DETAILS<br>CONTROL BUILDING - PANELBOARD SCHEDULES<br>CONTROL BUILDING MOTOR SCHEMATIC DIAGRAMS<br>CONTROL BUILDING MOTOR SCHEMATIC DIAGRAMS<br>CONTROL BUILDING MOTOR SCHEMATIC DIAGRAMS<br>CONTROL BUILDING INSTRUMENTATION PLAN AND DETAILS<br>MAIN PLC CONTROL PANEL ARRANGEMENT<br>MAIN PLC CONTROL PANEL ANALOG INPUT WIRING DIAGRAM                                                                                                                                                                                                                                                                                                                                                                                                                                                                                                                                                                                                                                                                                                                                                                                                                                                                                                                                                                                                                                                                                                                                                                                                                                                                                                                                                                                                                                                                                                                                                                                              |
| MP-12<br>MP-13<br>MP-14<br>ELECTRICAL /<br>E-01<br>E-02<br>E-03<br>E-04<br>E-05<br>E-06<br>E-07 SHT. 1<br>E-07 SHT. 1<br>E-07 SHT. 2<br>E-08<br>E-09<br>E-10<br>E-11 SHT. 1<br>E-11 SHT. 3                                                                                                                                                                                                                                                                                                                                                                    | 1<br>1<br>1<br>1<br>1<br>1<br>1<br>1<br>1<br>1<br>1<br>1<br>1<br>1<br>1<br>1<br>1<br>1<br>1    | 08/29/12<br>08/29/12<br>ENTATION (NO<br>08/29/12<br>08/29/12<br>08/29/12<br>08/29/12<br>08/29/12<br>08/29/12<br>08/29/12<br>08/29/12<br>08/29/12<br>08/29/12<br>08/29/12<br>08/29/12<br>08/29/12<br>08/29/12                                                                                                                                                                                                                                                                                                                                                         | LINE LIST<br>INJECTION WELLS IW-21A - PLAN AND SECTIONS<br>INJECTION WELLS IW-21 - PLAN AND SECTIONS<br>T INCLUDED - TO BE PROVIDED AT LATER DATE)<br>ELECTRICAL/INSTRUMENTATION SITE PLAN<br>CONTROL BUILDING SINGLE LINE DIAGRAM<br>CONTROL BUILDING - GROUNDING PLAN AND DETAILS<br>CONTROL BUILDING - LIGHTING PLAN AND DETAILS<br>CONTROL BUILDING - PANELBOARD SCHEDULES<br>CONTROL BUILDING MOTOR SCHEMATIC DIAGRAMS<br>CONTROL BUILDING MOTOR SCHEMATIC DIAGRAMS<br>CONTROL BUILDING MOTOR SCHEMATIC DIAGRAMS<br>CONTROL BUILDING INSTRUMENTATION PLAN AND DETAILS<br>MAIN PLC CONTROL PANEL ARRANGEMENT<br>MAIN PLC CONTROL PANEL ANALOG INPUT WIRING DIAGRAM                                                                                                                                                                                                                                                                                                                                                                                                                                                                                                                                                                                                                                                                                                                                                                                                                                                                                                                                                                                                                                                                                                                                                                                                                                                                                                                                                                                                                                                                                                                                                                                             |
| MP-12<br>MP-13<br>MP-14<br>ELECTRICAL /<br>E-01<br>E-02<br>E-03<br>E-04<br>E-05<br>E-06<br>E-07 SHT. 1<br>E-07 SHT. 1<br>E-07 SHT. 2<br>E-08<br>E-09<br>E-10<br>E-11 SHT. 1<br>E-11 SHT. 3<br>E-11 SHT. 3<br>E-11 SHT. 4                                                                                                                                                                                                                                                                                                                                      | 1<br>1<br>1<br>1<br>1<br>1<br>1<br>1<br>1<br>1<br>1<br>1<br>1<br>1<br>1<br>1<br>1<br>1<br>1    | 08/29/12<br>08/29/12<br>ENTATION (NO<br>08/29/12<br>08/29/12<br>08/29/12<br>08/29/12<br>08/29/12<br>08/29/12<br>08/29/12<br>08/29/12<br>08/29/12<br>08/29/12<br>08/29/12<br>08/29/12<br>08/29/12<br>08/29/12<br>08/29/12                                                                                                                                                                                                                                                                                                                                             | LINE LIST<br>INJECTION WELLS IW-21A - PLAN AND SECTIONS<br>INJECTION WELLS IW-21 - PLAN AND SECTIONS<br>TINCLUDED - TO BE PROVIDED AT LATER DATE)<br>ELECTRICAL/INSTRUMENTATION SITE PLAN<br>CONTROL BUILDING SINGLE LINE DIAGRAM<br>CONTROL BUILDING - GROUNDING PLAN AND DETAILS<br>CONTROL BUILDING - LIGHTING PLAN AND DETAILS<br>CONTROL BUILDING - PANELBOARD SCHEDULES<br>CONTROL BUILDING POWER PLAN<br>CONTROL BUILDING MOTOR SCHEMATIC DIAGRAMS<br>CONTROL BUILDING MOTOR SCHEMATIC DIAGRAMS<br>CONTROL BUILDING INSTRUMENTATION PLAN AND DETAILS<br>MAIN PLC CONTROL PANEL ARRANGEMENT<br>MAIN PLC CONTROL PANEL ANALOG INPUT WIRING DIAGRAM<br>MAIN PLC CONTROL PANEL ANALOG OUTPUT WIRING DIAGRAM                                                                                                                                                                                                                                                                                                                                                                                                                                                                                                                                                                                                                                                                                                                                                                                                                                                                                                                                                                                                                                                                                                                                                                                                                                                                                                                                                                                                                                                                                                                                                     |
| MP-12<br>MP-13<br>MP-14<br>ELECTRICAL /<br>E-01<br>E-02<br>E-03<br>E-04<br>E-05<br>E-06<br>E-07 SHT. 1<br>E-07 SHT. 1<br>E-07 SHT. 2<br>E-08<br>E-09<br>E-10<br>E-11 SHT. 1<br>E-11 SHT. 3<br>E-11 SHT. 3<br>E-11 SHT. 3<br>E-11 SHT. 4<br>E-11 SHT. 5                                                                                                                                                                                                                                                                                                        | 1<br>1<br>1<br>1<br>1<br>1<br>1<br>1<br>1<br>1<br>1<br>1<br>1<br>1<br>1<br>1<br>1<br>1<br>1    | 08/29/12<br>08/29/12<br>ENTATION (NO<br>08/29/12<br>08/29/12<br>08/29/12<br>08/29/12<br>08/29/12<br>08/29/12<br>08/29/12<br>08/29/12<br>08/29/12<br>08/29/12<br>08/29/12<br>08/29/12<br>08/29/12<br>08/29/12<br>08/29/12<br>08/29/12<br>08/29/12                                                                                                                                                                                                                                                                                                                     | LINE LIST<br>INJECTION WELLS IW-21A - PLAN AND SECTIONS<br>INJECTION WELLS IW-21 - PLAN AND SECTIONS<br>TINCLUDED - TO BE PROVIDED AT LATER DATE)<br>ELECTRICAL/INSTRUMENTATION SITE PLAN<br>CONTROL BUILDING SINGLE LINE DIAGRAM<br>CONTROL BUILDING - GROUNDING PLAN AND DETAILS<br>CONTROL BUILDING - LIGHTING PLAN AND DETAILS<br>CONTROL BUILDING - PANELBOARD SCHEDULES<br>CONTROL BUILDING POWER PLAN<br>CONTROL BUILDING MOTOR SCHEMATIC DIAGRAMS<br>CONTROL BUILDING MOTOR SCHEMATIC DIAGRAMS<br>CONTROL BUILDING MOTOR SCHEMATIC DIAGRAMS<br>CONTROL BUILDING MOTOR SCHEMATIC DIAGRAMS<br>CONTROL SYSTEM NETWORK ARCHITECTURE<br>CONTROL SYSTEM NETWORK ARCHITECTURE<br>CONTROL BUILDING INSTRUMENTATION PLAN AND DETAILS<br>MAIN PLC CONTROL PANEL ARRANGEMENT<br>MAIN PLC CONTROL PANEL ANALOG INPUT WIRING DIAGRAM<br>MAIN PLC CONTROL PANEL ANALOG OUTPUT WIRING DIAGRAM<br>MAIN PLC CONTROL PANEL DIGITAL INPUT WIRING DIAGRAM                                                                                                                                                                                                                                                                                                                                                                                                                                                                                                                                                                                                                                                                                                                                                                                                                                                                                                                                                                                                                                                                                                                                                                                                                                                                                                                      |
| MP-12<br>MP-13<br>MP-14<br>ELECTRICAL /<br>E-01<br>E-02<br>E-03<br>E-04<br>E-05<br>E-06<br>E-07 SHT. 1<br>E-07 SHT. 1<br>E-07 SHT. 2<br>E-08<br>E-09<br>E-10<br>E-11 SHT. 1<br>E-11 SHT. 1<br>E-11 SHT. 3<br>E-11 SHT. 3<br>E-11 SHT. 4<br>E-11 SHT. 5<br>E-11 SHT. 5<br>E-11 SHT. 6                                                                                                                                                                                                                                                                          | 1<br>1<br>1<br>1<br>1<br>1<br>1<br>1<br>1<br>1<br>1<br>1<br>1<br>1<br>1<br>1<br>1<br>1<br>1    | 08/29/12<br>08/29/12<br>ENTATION (NO<br>08/29/12<br>08/29/12<br>08/29/12<br>08/29/12<br>08/29/12<br>08/29/12<br>08/29/12<br>08/29/12<br>08/29/12<br>08/29/12<br>08/29/12<br>08/29/12<br>08/29/12<br>08/29/12<br>08/29/12<br>08/29/12<br>08/29/12<br>08/29/12                                                                                                                                                                                                                                                                                                         | LINE LIST<br>INJECTION WELLS IW-21A - PLAN AND SECTIONS<br>INJECTION WELLS IW-21 - PLAN AND SECTIONS<br>T INCLUDED - TO BE PROVIDED AT LATER DATE)<br>ELECTRICAL/INSTRUMENTATION SITE PLAN<br>CONTROL BUILDING SINGLE LINE DIAGRAM<br>CONTROL BUILDING - GROUNDING PLAN AND DETAILS<br>CONTROL BUILDING - LIGHTING PLAN AND DETAILS<br>CONTROL BUILDING - PANELBOARD SCHEDULES<br>CONTROL BUILDING MOTOR SCHEMATIC DIAGRAMS<br>CONTROL BUILDING MOTOR SCHEMATIC DIAGRAMS<br>CONTROL BUILDING MOTOR SCHEMATIC DIAGRAMS<br>CONTROL BUILDING INSTRUMENTATION PLAN AND DETAILS<br>MAIN PLC CONTROL PANEL ARRANGEMENT<br>MAIN PLC CONTROL PANEL ARRANGEMENT<br>MAIN PLC CONTROL PANEL ANALOG INPUT WIRING DIAGRAM<br>MAIN PLC CONTROL PANEL DIGITAL INPUT WIRING DIAGRAM<br>MAIN PLC CONTROL PANEL DIGITAL INPUT WIRING DIAGRAM                                                                                                                                                                                                                                                                                                                                                                                                                                                                                                                                                                                                                                                                                                                                                                                                                                                                                                                                                                                                                                                                                                                                                                                                                                                                                                                                                                                                                                         |
| MP-12<br>MP-13<br>MP-14<br>ELECTRICAL /<br>E-01<br>E-02<br>E-03<br>E-04<br>E-05<br>E-06<br>E-07 SHT. 1<br>E-07 SHT. 1<br>E-07 SHT. 2<br>E-08<br>E-09<br>E-10<br>E-11 SHT. 2<br>E-11 SHT. 1<br>E-11 SHT. 3<br>E-11 SHT. 3<br>E-11 SHT. 4<br>E-11 SHT. 5<br>E-11 SHT. 6<br>E-11 SHT. 6<br>E-12                                                                                                                                                                                                                                                                  | 1<br>1<br>1<br>1<br>1<br>1<br>1<br>1<br>1<br>1<br>1<br>1<br>1<br>1<br>1<br>1<br>1<br>1<br>1    | 08/29/12<br>08/29/12<br>ENTATION (NO<br>08/29/12<br>08/29/12<br>08/29/12<br>08/29/12<br>08/29/12<br>08/29/12<br>08/29/12<br>08/29/12<br>08/29/12<br>08/29/12<br>08/29/12<br>08/29/12<br>08/29/12<br>08/29/12<br>08/29/12<br>08/29/12<br>08/29/12<br>08/29/12<br>08/29/12                                                                                                                                                                                                                                                                                             | LINE LIST<br>INJECTION WELLS IW-21A - PLAN AND SECTIONS<br>INJECTION WELLS IW-21 - PLAN AND SECTIONS<br>T INCLUDED - TO BE PROVIDED AT LATER DATE)<br>ELECTRICAL/INSTRUMENTATION SITE PLAN<br>CONTROL BUILDING SINGLE LINE DIAGRAM<br>CONTROL BUILDING - GROUNDING PLAN AND DETAILS<br>CONTROL BUILDING - LIGHTING PLAN AND DETAILS<br>CONTROL BUILDING - PANELBOARD SCHEDULES<br>CONTROL BUILDING MOTOR SCHEMATIC DIAGRAMS<br>CONTROL BUILDING MOTOR SCHEMATIC DIAGRAMS<br>CONTROL BUILDING MOTOR SCHEMATIC DIAGRAMS<br>CONTROL BUILDING INSTRUMENTATION PLAN AND DETAILS<br>MAIN PLC CONTROL PANEL ARRANGEMENT<br>MAIN PLC CONTROL PANEL ARRANGEMENT<br>MAIN PLC CONTROL PANEL ANALOG INPUT WIRING DIAGRAM<br>MAIN PLC CONTROL PANEL DIGITAL OUTPUT WIRING DIAGRAM                                                                                                                                                                                                                                                                                                                                                                                                                                                                                                                                                                                                                                                                                                                                                                                                                                                                                                                                                                                                                                                                                                                                                                                                                                                                   |
| MP-12<br>MP-13<br>MP-14<br>ELECTRICAL /<br>E-01<br>E-02<br>E-03<br>E-04<br>E-05<br>E-06<br>E-07 SHT. 1<br>E-07 SHT. 1<br>E-07 SHT. 2<br>E-08<br>E-09<br>E-10<br>E-11 SHT. 2<br>E-11 SHT. 1<br>E-11 SHT. 3<br>E-11 SHT. 3<br>E-11 SHT. 4<br>E-11 SHT. 5<br>E-11 SHT. 6<br>E-12<br>E-13                                                                                                                                                                                                                                                                         | 1<br>1<br>1<br>1<br>1<br>1<br>1<br>1<br>1<br>1<br>1<br>1<br>1<br>1<br>1<br>1<br>1<br>1<br>1    | 08/29/12<br>08/29/12<br>ENTATION (NO<br>08/29/12<br>08/29/12<br>08/29/12<br>08/29/12<br>08/29/12<br>08/29/12<br>08/29/12<br>08/29/12<br>08/29/12<br>08/29/12<br>08/29/12<br>08/29/12<br>08/29/12<br>08/29/12<br>08/29/12<br>08/29/12<br>08/29/12<br>08/29/12<br>08/29/12<br>08/29/12                                                                                                                                                                                                                                                                                 | LINE LIST<br>INJECTION WELLS IW-21A - PLAN AND SECTIONS<br>INJECTION WELLS IW-21 - PLAN AND SECTIONS<br>T INCLUDED - TO BE PROVIDED AT LATER DATE)<br>ELECTRICAL/INSTRUMENTATION SITE PLAN<br>CONTROL BUILDING SINGLE LINE DIAGRAM<br>CONTROL BUILDING - GROUNDING PLAN AND DETAILS<br>CONTROL BUILDING - GROUNDING PLAN AND DETAILS<br>CONTROL BUILDING - LIGHTING PLAN AND DETAILS<br>CONTROL BUILDING - PANELBOARD SCHEDULES<br>CONTROL BUILDING MOTOR SCHEMATIC DIAGRAMS<br>CONTROL BUILDING MOTOR SCHEMATIC DIAGRAMS<br>CONTROL BUILDING MOTOR SCHEMATIC DIAGRAMS<br>CONTROL BUILDING INSTRUMENTATION PLAN AND DETAILS<br>MAIN PLC CONTROL PANEL ARRANGEMENT<br>MAIN PLC CONTROL PANEL WIRING DIAGRAM<br>MAIN PLC CONTROL PANEL ANALOG INPUT WIRING DIAGRAM<br>MAIN PLC CONTROL PANEL DIGITAL OUTPUT WIRING DIAGRAM                                                                                                                                                                                                                                                                                                                                                                                                                                                                                                                                                                                                                                                                                                                                                                                                                                                                                                                      |
| MP-12<br>MP-13<br>MP-14<br>ELECTRICAL /<br>E-01<br>E-02<br>E-03<br>E-04<br>E-05<br>E-06<br>E-07 SHT. 1<br>E-07 SHT. 1<br>E-07 SHT. 2<br>E-08<br>E-09<br>E-10<br>E-11 SHT. 2<br>E-11 SHT. 1<br>E-11 SHT. 3<br>E-11 SHT. 3<br>E-11 SHT. 4<br>E-11 SHT. 5<br>E-11 SHT. 6<br>E-12<br>E-13<br>E-14                                                                                                                                                                                                                                                                 | 1<br>1<br>1<br>1<br>1<br>1<br>1<br>1<br>1<br>1<br>1<br>1<br>1<br>1<br>1<br>1<br>1<br>1<br>1    | 08/29/12<br>08/29/12<br>ENTATION (NO<br>08/29/12<br>08/29/12<br>08/29/12<br>08/29/12<br>08/29/12<br>08/29/12<br>08/29/12<br>08/29/12<br>08/29/12<br>08/29/12<br>08/29/12<br>08/29/12<br>08/29/12<br>08/29/12<br>08/29/12<br>08/29/12<br>08/29/12<br>08/29/12<br>08/29/12<br>08/29/12<br>08/29/12<br>08/29/12                                                                                                                                                                                                                                                         | LINE LIST<br>INJECTION WELLS IW-21A - PLAN AND SECTIONS<br>INJECTION WELLS IW-21 - PLAN AND SECTIONS<br>T INCLUDED - TO BE PROVIDED AT LATER DATE)<br>ELECTRICAL/INSTRUMENTATION SITE PLAN<br>CONTROL BUILDING SINGLE LINE DIAGRAM<br>CONTROL BUILDING - GROUNDING PLAN AND DETAILS<br>CONTROL BUILDING - LIGHTING PLAN AND DETAILS<br>CONTROL BUILDING - PANELBOARD SCHEDULES<br>CONTROL BUILDING POWER PLAN<br>CONTROL BUILDING MOTOR SCHEMATIC DIAGRAMS<br>CONTROL BUILDING MOTOR SCHEMATIC DIAGRAMS<br>CONTROL BUILDING MOTOR SCHEMATIC DIAGRAMS<br>CONTROL BUILDING MOTOR SCHEMATIC DIAGRAMS<br>CONTROL SYSTEM NETWORK ARCHITECTURE<br>CONTROL BUILDING INSTRUMENTATION PLAN AND DETAILS<br>MAIN PLC CONTROL PANEL ARRANGEMENT<br>MAIN PLC CONTROL PANEL WIRING DIAGRAM<br>MAIN PLC CONTROL PANEL ANALOG INPUT WIRING DIAGRAM<br>MAIN PLC CONTROL PANEL DIGITAL OUTPUT WIRING DIAGRAM<br>MAIN PLC CONTROL PANEL DIGITAL OUTPUT WIRING DIAGRAM<br>MAIN PLC CONTROL PANEL DIGITAL OUTPUT WIRING DIAGRAM<br>MAIN PLC CONTROL PANEL DIGITAL INPUT WIRING DIAGRAM<br>MAIN PLC CONTROL PANEL DIGITAL WIRING DIAGRAM<br>MAIN PLC CONTROL PANEL DIGITAL WIRING DIAGRAM                                                                                                                                                                                                                                                                                                                                                                                                                                                                                                                                                                                                                                                                                                                                                                                                                                                                    |
| MP-12<br>MP-13<br>MP-14<br>ELECTRICAL /<br>E-01<br>E-02<br>E-03<br>E-04<br>E-05<br>E-06<br>E-07 SHT. 1<br>E-07 SHT. 1<br>E-07 SHT. 2<br>E-08<br>E-09<br>E-10<br>E-11 SHT. 2<br>E-11 SHT. 1<br>E-11 SHT. 3<br>E-11 SHT. 3<br>E-11 SHT. 4<br>E-11 SHT. 5<br>E-11 SHT. 6<br>E-12<br>E-13<br>E-14<br>E-15                                                                                                                                                                                                                                                         | 1<br>1<br>1<br>1<br>1<br>1<br>1<br>1<br>1<br>1<br>1<br>1<br>1<br>1<br>1<br>1<br>1<br>1<br>1    | 08/29/12<br>08/29/12<br>ENTATION (NO<br>08/29/12<br>08/29/12<br>08/29/12<br>08/29/12<br>08/29/12<br>08/29/12<br>08/29/12<br>08/29/12<br>08/29/12<br>08/29/12<br>08/29/12<br>08/29/12<br>08/29/12<br>08/29/12<br>08/29/12<br>08/29/12<br>08/29/12<br>08/29/12<br>08/29/12<br>08/29/12<br>08/29/12<br>08/29/12<br>08/29/12<br>08/29/12<br>08/29/12                                                                                                                                                                                                                     | LINE LIST<br>INJECTION WELLS IW-21A - PLAN AND SECTIONS<br>INJECTION WELLS IW-21 - PLAN AND SECTIONS<br>T INCLUDED - TO BE PROVIDED AT LATER DATE)<br>ELECTRICAL/INSTRUMENTATION SITE PLAN<br>CONTROL BUILDING SINGLE LINE DIAGRAM<br>CONTROL BUILDING - GROUNDING PLAN AND DETAILS<br>CONTROL BUILDING - LIGHTING PLAN AND DETAILS<br>CONTROL BUILDING - PANELBOARD SCHEDULES<br>CONTROL BUILDING POWER PLAN<br>CONTROL BUILDING MOTOR SCHEMATIC DIAGRAMS<br>CONTROL BUILDING MOTOR SCHEMATIC DIAGRAMS<br>CONTROL BUILDING INSTRUMENTATION PLAN AND DETAILS<br>MAIN PLC CONTROL PANEL ARRANGEMENT<br>MAIN PLC CONTROL PANEL ARRANGEMENT<br>MAIN PLC CONTROL PANEL ANALOG INPUT WIRING DIAGRAM<br>MAIN PLC CONTROL PANEL ANALOG OUTPUT WIRING DIAGRAM<br>MAIN PLC CONTROL PANEL DIGITAL INPUT WIRING DIAGRAM<br>MAIN PLC CONTROL PANEL DIGITAL INPUT WIRING DIAGRAM<br>MAIN PLC CONTROL PANEL DIGITAL OUTPUT WIRING DIAGRAM<br>MAIN PLC CONTROL PANEL DIGITAL WIRING DIAGRAM<br>MAIN PLC CONTROL PANEL DIGITAL OUTPUT WIRING DIAGRAM<br>MAIN PLC CONTROL PANEL DIGITAL WIRING DIAGRAM<br>MAIN PLC CONTROL PANEL DIGITAL WIRING DIAGRAM<br>MAIN PLC CONTROL PANEL DIGITAL OUTPUT WIRING DIAGRAM<br>MAIN PLC CONTROL PANEL DIGITAL WIRING DIAGRAM                                                                                                                                                                                                                                                                                                                                                                                                                                                                                                                                                                                                                                 |
| MP-12<br>MP-13<br>MP-14<br>ELECTRICAL /<br>E-01<br>E-02<br>E-03<br>E-04<br>E-05<br>E-06<br>E-07 SHT. 1<br>E-07 SHT. 1<br>E-07 SHT. 2<br>E-08<br>E-09<br>E-10<br>E-11 SHT. 2<br>E-11 SHT. 1<br>E-11 SHT. 3<br>E-11 SHT. 3<br>E-11 SHT. 3<br>E-11 SHT. 4<br>E-11 SHT. 5<br>E-11 SHT. 6<br>E-12<br>E-13<br>E-14<br>E-15<br>E-16 SHT. 1                                                                                                                                                                                                                           | 1<br>1<br>1<br>1<br>1<br>1<br>1<br>1<br>1<br>1<br>1<br>1<br>1<br>1<br>1<br>1<br>1<br>1<br>1    | 08/29/12<br>08/29/12<br>ENTATION (NO<br>08/29/12<br>08/29/12<br>08/29/12<br>08/29/12<br>08/29/12<br>08/29/12<br>08/29/12<br>08/29/12<br>08/29/12<br>08/29/12<br>08/29/12<br>08/29/12<br>08/29/12<br>08/29/12<br>08/29/12<br>08/29/12<br>08/29/12<br>08/29/12<br>08/29/12<br>08/29/12<br>08/29/12<br>08/29/12<br>08/29/12<br>08/29/12<br>08/29/12<br>08/29/12<br>08/29/12                                                                                                                                                                                             | LINE LIST<br>INJECTION WELLS IW-21A - PLAN AND SECTIONS<br>INJECTION WELLS IW-21 - PLAN AND SECTIONS<br>T INCLUDED - TO BE PROVIDED AT LATER DATE)<br>ELECTRICAL/INSTRUMENTATION SITE PLAN<br>CONTROL BUILDING SINGLE LINE DIAGRAM<br>CONTROL BUILDING - GROUNDING PLAN AND DETAILS<br>CONTROL BUILDING - GROUNDING PLAN AND DETAILS<br>CONTROL BUILDING - LIGHTING PLAN AND DETAILS<br>CONTROL BUILDING - PANELBOARD SCHEDULES<br>CONTROL BUILDING POWER PLAN<br>CONTROL BUILDING MOTOR SCHEMATIC DIAGRAMS<br>CONTROL BUILDING MOTOR SCHEMATIC DIAGRAMS<br>CONTROL BUILDING MOTOR SCHEMATIC DIAGRAMS<br>CONTROL BUILDING INSTRUMENTATION PLAN AND DETAILS<br>MAIN PLC CONTROL PANEL ARRANGEMENT<br>MAIN PLC CONTROL PANEL ARRANGEMENT<br>MAIN PLC CONTROL PANEL ANALOG INPUT WIRING DIAGRAM<br>MAIN PLC CONTROL PANEL ANALOG OUTPUT WIRING DIAGRAM<br>MAIN PLC CONTROL PANEL DIGITAL INPUT WIRING DIAGRAM<br>MAIN PLC CONTROL PANEL DIGITAL INPUT WIRING DIAGRAM<br>MAIN PLC CONTROL PANEL DIGITAL INPUT WIRING DIAGRAM<br>MAIN PLC CONTROL PANEL DIGITAL OUTPUT WIRING DIAGRAM<br>MAIN PLC CONTROL PANEL DIGITAL OUTPUT WIRING DIAGRAM<br>MAIN PLC CONTROL PANEL DIGITAL UNPUT WIRING DIAGRAM<br>MAIN PLC CONTROL PANEL DIGITAL WIRING DIAGRAM<br>MAIN PLC CONTROL PANEL MENT TRACING PLAN, SECTION & DETAILS<br>INJECTION WELLS TYPICAL ELECTRICAL WIRING DIAGRAM<br>TYPICAL INJECTION WELL REMOTE I/O PANEL ARRANGEMENT<br>INJECTION WELL WELL REMOTE I/O PANEL ARRANGEMENT                                                                      |
| MP-12<br>MP-13<br>MP-14<br>ELECTRICAL /<br>E-01<br>E-02<br>E-03<br>E-04<br>E-05<br>E-06<br>E-07 SHT. 1<br>E-07 SHT. 1<br>E-07 SHT. 2<br>E-08<br>E-09<br>E-10<br>E-11 SHT. 2<br>E-11 SHT. 1<br>E-11 SHT. 3<br>E-11 SHT. 3<br>E-11 SHT. 4<br>E-11 SHT. 4<br>E-11 SHT. 5<br>E-11 SHT. 6<br>E-12<br>E-13<br>E-14<br>E-15<br>E-16 SHT. 1<br>E-16 SHT. 1                                                                                                                                                                                                            | 1<br>1<br>1<br>1<br>1<br>1<br>1<br>1<br>1<br>1<br>1<br>1<br>1<br>1<br>1<br>1<br>1<br>1<br>1    | 08/29/12<br>08/29/12<br>ENTATION (NO<br>08/29/12<br>08/29/12<br>08/29/12<br>08/29/12<br>08/29/12<br>08/29/12<br>08/29/12<br>08/29/12<br>08/29/12<br>08/29/12<br>08/29/12<br>08/29/12<br>08/29/12<br>08/29/12<br>08/29/12<br>08/29/12<br>08/29/12<br>08/29/12<br>08/29/12<br>08/29/12<br>08/29/12<br>08/29/12<br>08/29/12<br>08/29/12<br>08/29/12<br>08/29/12<br>08/29/12<br>08/29/12                                                                                                                                                                                 | LINE LIST<br>INJECTION WELLS IW-21A - PLAN AND SECTIONS<br>INJECTION WELLS IW-21 - PLAN AND SECTIONS<br>T INCLUDED - TO BE PROVIDED AT LATER DATE)<br>ELECTRICAL/INSTRUMENTATION SITE PLAN<br>CONTROL BUILDING SINGLE LINE DIAGRAM<br>CONTROL BUILDING - GROUNDING PLAN AND DETAILS<br>CONTROL BUILDING - LIGHTING PLAN AND DETAILS<br>CONTROL BUILDING - LIGHTING PLAN AND DETAILS<br>CONTROL BUILDING - PANELBOARD SCHEDULES<br>CONTROL BUILDING POWER PLAN<br>CONTROL BUILDING MOTOR SCHEMATIC DIAGRAMS<br>CONTROL BUILDING MOTOR SCHEMATIC DIAGRAMS<br>CONTROL BUILDING MOTOR SCHEMATIC DIAGRAMS<br>CONTROL SYSTEM NETWORK ARCHITECTURE<br>CONTROL SUSTEM NETWORK ARCHITECTURE<br>CONTROL BUILDING INSTRUMENTATION PLAN AND DETAILS<br>MAIN PLC CONTROL PANEL ARRANGEMENT<br>MAIN PLC CONTROL PANEL WIRING DIAGRAM<br>MAIN PLC CONTROL PANEL ANALOG INPUT WIRING DIAGRAM<br>MAIN PLC CONTROL PANEL DIGITAL WIRING DIAGRAM<br>MAIN PLC CONTROL PANEL REMOTE I/O PANEL ARRANGEMENT<br>INJECTION WELLS TYPICAL ELECTRICAL WIRING DIAGRAM<br>TYPICAL INJECTION WELL REMOTE I/O PANEL WIRING DIAGRAM<br>INJECTION WELL W-1 REMOTE I/O PANEL WIRING DIAGRAM                                                   |
| MP-12<br>MP-13<br>MP-14<br>ELECTRICAL /<br>E-01<br>E-02<br>E-03<br>E-04<br>E-05<br>E-06<br>E-07 SHT. 1<br>E-07 SHT. 1<br>E-07 SHT. 2<br>E-08<br>E-09<br>E-10<br>E-11 SHT. 2<br>E-11 SHT. 1<br>E-11 SHT. 3<br>E-11 SHT. 3<br>E-11 SHT. 3<br>E-11 SHT. 4<br>E-11 SHT. 5<br>E-11 SHT. 6<br>E-12<br>E-13<br>E-14<br>E-15<br>E-16 SHT. 1<br>E-16 SHT. 2<br>E-16 SHT. 3                                                                                                                                                                                             | 1<br>1<br>1<br>1<br>1<br>1<br>1<br>1<br>1<br>1<br>1<br>1<br>1<br>1<br>1<br>1<br>1<br>1<br>1    | 08/29/12<br>08/29/12<br>ENTATION (NO<br>08/29/12<br>08/29/12<br>08/29/12<br>08/29/12<br>08/29/12<br>08/29/12<br>08/29/12<br>08/29/12<br>08/29/12<br>08/29/12<br>08/29/12<br>08/29/12<br>08/29/12<br>08/29/12<br>08/29/12<br>08/29/12<br>08/29/12<br>08/29/12<br>08/29/12<br>08/29/12<br>08/29/12<br>08/29/12<br>08/29/12<br>08/29/12<br>08/29/12<br>08/29/12<br>08/29/12<br>08/29/12<br>08/29/12<br>08/29/12<br>08/29/12                                                                                                                                             | LINE LIST<br>INJECTION WELLS IW-21A - PLAN AND SECTIONS<br>INJECTION WELLS IW-21 - PLAN AND SECTIONS<br>TINCLUDED - TO BE PROVIDED AT LATER DATE)<br>ELECTRICAL/INSTRUMENTATION SITE PLAN<br>CONTROL BUILDING SINGLE LINE DIAGRAM<br>CONTROL BUILDING - GROUNDING PLAN AND DETAILS<br>CONTROL BUILDING - LIGHTING PLAN AND DETAILS<br>CONTROL BUILDING - PANELBOARD SCHEDULES<br>CONTROL BUILDING POWER PLAN<br>CONTROL BUILDING MOTOR SCHEMATIC DIAGRAMS<br>CONTROL BUILDING MOTOR SCHEMATIC DIAGRAMS<br>CONTROL BUILDING MOTOR SCHEMATIC DIAGRAMS<br>CONTROL BUILDING INSTRUMENTATION PLAN AND DETAILS<br>MAIN PLC CONTROL PANEL ARRANGEMENT<br>MAIN PLC CONTROL PANEL ARRANGEMENT<br>MAIN PLC CONTROL PANEL WIRING DIAGRAM<br>MAIN PLC CONTROL PANEL MIRING DIAGRAM<br>MAIN PLC CONTROL PANEL DIGITAL INPUT WIRING DIAGRAM<br>MAIN PLC CONTROL PANEL DIGITAL OUTPUT WIRING DIAGRAM<br>MAIN PLC CONTROL PANEL DIGITAL OUTPUT WIRING DIAGRAM<br>MAIN PLC CONTROL PANEL DIGITAL INPUT WIRING DIAGRAM<br>MAIN PLC CONTROL PANEL DIGITAL OUTPUT WIRING DIAGRAM<br>MAIN PLC CONTROL PANEL DIGITAL WIRING DIAGRAM<br>MAIN PLC CONTROL PANEL MENTE I/O PANEL ARRANGEMENT<br>INJECTION WELLS TYPICAL ELECTRICAL WIRING DIAGRAM<br>TYPICAL INJECTION WELL REMOTE I/O PANEL WIRING DIAGRAM<br>INJECTION WELL W-1 REMOTE I/O PANEL WIRING DIAGRAM<br>INJECTION WELL W-1 REMOTE I/O PANEL WIRING DIAGRAM<br>INJECTION WELL W-3 REMOTE I/O PANEL WIRING DIAGRAM                                                                                                                    |
| MP-12<br>MP-13<br>MP-14<br>ELECTRICAL /<br>E-01<br>E-02<br>E-03<br>E-04<br>E-05<br>E-06<br>E-07 SHT. 1<br>E-07 SHT. 1<br>E-07 SHT. 2<br>E-08<br>E-09<br>E-10<br>E-11 SHT. 2<br>E-11 SHT. 2<br>E-11 SHT. 3<br>E-11 SHT. 3<br>E-11 SHT. 3<br>E-11 SHT. 4<br>E-11 SHT. 5<br>E-11 SHT. 6<br>E-12<br>E-13<br>E-14<br>E-15<br>E-16 SHT. 1<br>E-16 SHT. 3<br>E-16 SHT. 3<br>E-16 SHT. 3                                                                                                                                                                              | 1<br>1<br>1<br>1<br>1<br>1<br>1<br>1<br>1<br>1<br>1<br>1<br>1<br>1<br>1<br>1<br>1<br>1<br>1    | 08/29/12<br>08/29/12<br>ENTATION (NO<br>08/29/12<br>08/29/12<br>08/29/12<br>08/29/12<br>08/29/12<br>08/29/12<br>08/29/12<br>08/29/12<br>08/29/12<br>08/29/12<br>08/29/12<br>08/29/12<br>08/29/12<br>08/29/12<br>08/29/12<br>08/29/12<br>08/29/12<br>08/29/12<br>08/29/12<br>08/29/12<br>08/29/12<br>08/29/12<br>08/29/12<br>08/29/12<br>08/29/12<br>08/29/12<br>08/29/12<br>08/29/12<br>08/29/12<br>08/29/12<br>08/29/12<br>08/29/12                                                                                                                                 | LINE LIST<br>INJECTION WELLS IW-21A - PLAN AND SECTIONS<br>INJECTION WELLS IW-21 - PLAN AND SECTIONS<br>TINCLUDED - TO BE PROVIDED AT LATER DATE)<br>ELECTRICAL/INSTRUMENTATION SITE PLAN<br>CONTROL BUILDING SINGLE LINE DIAGRAM<br>CONTROL BUILDING - GROUNDING PLAN AND DETAILS<br>CONTROL BUILDING - LIGHTING PLAN AND DETAILS<br>CONTROL BUILDING - PANELBOARD SCHEDULES<br>CONTROL BUILDING POWER PLAN<br>CONTROL BUILDING MOTOR SCHEMATIC DIAGRAMS<br>CONTROL BUILDING MOTOR SCHEMATIC DIAGRAMS<br>CONTROL BUILDING MOTOR SCHEMATIC DIAGRAMS<br>CONTROL BUILDING INSTRUMENTATION PLAN AND DETAILS<br>MAIN PLC CONTROL PANEL ARRANGEMENT<br>MAIN PLC CONTROL PANEL ARRANGEMENT<br>MAIN PLC CONTROL PANEL WIRING DIAGRAM<br>MAIN PLC CONTROL PANEL MIRING DIAGRAM<br>MAIN PLC CONTROL PANEL DIGITAL INPUT WIRING DIAGRAM<br>MAIN PLC CONTROL PANEL DIGITAL OUTPUT WIRING DIAGRAM<br>MAIN PLC CONTROL PANEL DIGITAL INPUT WIRING DIAGRAM<br>MAIN PLC CONTROL PANEL DIGITAL OUTPUT WIRING DIAGRAM<br>MAIN PLC CONTROL PANEL DIGITAL WIRING DIAGRAM<br>MAIN PLC CONTROL PANEL MEMOTE I/O PANEL ARRANGEMENT<br>INJECTION WELLS TYPICAL ELECTRICAL WIRING DIAGRAM<br>TYPICAL INJECTION WELL REMOTE I/O PANEL WIRING DIAGRAM<br>INJECTION WELL W-1 REMOTE I/O PANEL WIRING DIAGRAM       |
| MP-12<br>MP-13<br>MP-14<br>ELECTRICAL /<br>E-01<br>E-02<br>E-03<br>E-04<br>E-05<br>E-06<br>E-07 SHT. 1<br>E-07 SHT. 1<br>E-07 SHT. 2<br>E-08<br>E-09<br>E-10<br>E-11 SHT. 2<br>E-11 SHT. 2<br>E-11 SHT. 3<br>E-11 SHT. 3<br>E-11 SHT. 3<br>E-11 SHT. 4<br>E-11 SHT. 5<br>E-11 SHT. 6<br>E-12<br>E-13<br>E-14 SHT. 6<br>E-12<br>E-13<br>E-14 SHT. 1<br>E-16 SHT. 1<br>E-16 SHT. 3<br>E-16 SHT. 4<br>E-16 SHT. 4<br>E-16 SHT. 4<br>E-16 SHT. 5                                                                                                                  | 1<br>1<br>1<br>1<br>1<br>1<br>1<br>1<br>1<br>1<br>1<br>1<br>1<br>1<br>1<br>1<br>1<br>1<br>1    | 08/29/12<br>08/29/12<br>08/29/12<br>08/29/12<br>08/29/12<br>08/29/12<br>08/29/12<br>08/29/12<br>08/29/12<br>08/29/12<br>08/29/12<br>08/29/12<br>08/29/12<br>08/29/12<br>08/29/12<br>08/29/12<br>08/29/12<br>08/29/12<br>08/29/12<br>08/29/12<br>08/29/12<br>08/29/12<br>08/29/12<br>08/29/12<br>08/29/12<br>08/29/12<br>08/29/12<br>08/29/12<br>08/29/12<br>08/29/12<br>08/29/12<br>08/29/12<br>08/29/12<br>08/29/12<br>08/29/12<br>08/29/12<br>08/29/12                                                                                                             | LINE LIST<br>INJECTION WELLS IW-21A - PLAN AND SECTIONS<br>INJECTION WELLS IW-21 - PLAN AND SECTIONS<br>INJECTION WELLS IW-21 - PLAN AND SECTIONS<br>TINCLUDED - TO BE PROVIDED AT LATER DATE)<br>ELECTRICAL/INSTRUMENTATION SITE PLAN<br>CONTROL BUILDING SINGLE LINE DIAGRAM<br>CONTROL BUILDING - GROUNDING PLAN AND DETAILS<br>CONTROL BUILDING - LIGHTING PLAN AND DETAILS<br>CONTROL BUILDING - LIGHTING PLAN AND DETAILS<br>CONTROL BUILDING - PANELBOARD SCHEDULES<br>CONTROL BUILDING POWER PLAN<br>CONTROL BUILDING MOTOR SCHEMATIC DIAGRAMS<br>CONTROL BUILDING MOTOR SCHEMATIC DIAGRAMS<br>CONTROL SYSTEM NETWORK ARCHITECTURE<br>CONTROL SYSTEM NETWORK ARCHITECTURE<br>CONTROL BUILDING INSTRUMENTATION PLAN AND DETAILS<br>MAIN PLC CONTROL PANEL ARRANGEMENT<br>MAIN PLC CONTROL PANEL ANALOG OUTPUT WIRING DIAGRAM<br>MAIN PLC CONTROL PANEL ANALOG OUTPUT WIRING DIAGRAM<br>MAIN PLC CONTROL PANEL DIGITAL INPUT WIRING DIAGRAM<br>MAIN PLC CONTROL PANEL DIGITAL INPUT WIRING DIAGRAM<br>MAIN PLC CONTROL PANEL DIGITAL INPUT WIRING DIAGRAM<br>MAIN PLC CONTROL PANEL DIGITAL OUTPUT WIRING DIAGRAM<br>INJECTION WELLS TYPICAL ELECTRICAL WIRING DIAGRAM<br>TYPICAL INJECTION WELL REMOTE I/O PANEL ARRANGEMENT<br>INJECTION WELLS TYPICAL ELECTRICAL WIRING DIAGRAM<br>INJECTION WELL IW-1 REMOTE I/O PANEL WIRING DIAGRAM<br>INJECTION WELL IW-2 REMOTE I/O PANEL WIRING DIAGRAM<br>INJECTION WELL IW-3 REMOTE I/O PANEL WIRING DIAGRAM<br>INJECTION WELL IW-3 REMOTE I/O PANEL WIRING DIAGRAM<br>INJECTION WELL IW-4 REMOTE I/O PANEL WIRING DIAGRAM<br>INJECTION WELL IW-5 REMOTE I/O PANEL WIRING DIAGRAM                                                                                                                                                                 |
| MP-12<br>MP-13<br>MP-14<br>ELECTRICAL /<br>E-01<br>E-02<br>E-03<br>E-04<br>E-05<br>E-06<br>E-07 SHT. 1<br>E-07 SHT. 1<br>E-07 SHT. 2<br>E-08<br>E-09<br>E-10<br>E-11 SHT. 2<br>E-11 SHT. 2<br>E-11 SHT. 3<br>E-11 SHT. 3<br>E-11 SHT. 4<br>E-11 SHT. 5<br>E-11 SHT. 5<br>E-11 SHT. 6<br>E-12<br>E-13<br>E-14<br>E-15<br>E-16 SHT. 1<br>E-16 SHT. 3<br>E-16 SHT. 4<br>E-16 SHT. 5<br>E-16 SHT. 5<br>E-16 SHT. 5<br>E-16 SHT. 5<br>E-16 SHT. 5                                                                                                                  | 1<br>1<br>1<br>1<br>1<br>1<br>1<br>1<br>1<br>1<br>1<br>1<br>1<br>1<br>1<br>1<br>1<br>1<br>1    | 08/29/12<br>08/29/12<br>08/29/12<br>08/29/12<br>08/29/12<br>08/29/12<br>08/29/12<br>08/29/12<br>08/29/12<br>08/29/12<br>08/29/12<br>08/29/12<br>08/29/12<br>08/29/12<br>08/29/12<br>08/29/12<br>08/29/12<br>08/29/12<br>08/29/12<br>08/29/12<br>08/29/12<br>08/29/12<br>08/29/12<br>08/29/12<br>08/29/12<br>08/29/12<br>08/29/12<br>08/29/12<br>08/29/12<br>08/29/12<br>08/29/12<br>08/29/12<br>08/29/12<br>08/29/12<br>08/29/12<br>08/29/12<br>08/29/12<br>08/29/12<br>08/29/12                                                                                     | LINE LIST<br>INJECTION WELLS IW-21A - PLAN AND SECTIONS<br>INJECTION WELLS IW-21 - PLAN AND SECTIONS<br>INJECTION WELLS IW-21 - PLAN AND SECTIONS<br>TINCLUDED - TO BE PROVIDED AT LATER DATE)<br>ELECTRICAL/INSTRUMENTATION SITE PLAN<br>CONTROL BUILDING SINGLE LINE DIAGRAM<br>CONTROL BUILDING - GROUNDING PLAN AND DETAILS<br>CONTROL BUILDING - LIGHTING PLAN AND DETAILS<br>CONTROL BUILDING - LIGHTING PLAN AND DETAILS<br>CONTROL BUILDING - PANELBOARD SCHEDULES<br>CONTROL BUILDING POWER PLAN<br>CONTROL BUILDING MOTOR SCHEMATIC DIAGRAMS<br>CONTROL BUILDING MOTOR SCHEMATIC DIAGRAMS<br>CONTROL BUILDING MOTOR SCHEMATIC DIAGRAMS<br>CONTROL BUILDING INSTRUMENTATION PLAN AND DETAILS<br>MAIN PLC CONTROL PANEL ARRANGEMENT<br>MAIN PLC CONTROL PANEL ARRANGEMENT<br>MAIN PLC CONTROL PANEL ANALOG UNPUT WIRING DIAGRAM<br>MAIN PLC CONTROL PANEL ANALOG OUTPUT WIRING DIAGRAM<br>MAIN PLC CONTROL PANEL DIGITAL INPUT WIRING DIAGRAM<br>MAIN PLC CONTROL PANEL DIGITAL INPUT WIRING DIAGRAM<br>MAIN PLC CONTROL PANEL DIGITAL INPUT WIRING DIAGRAM<br>MAIN PLC CONTROL PANEL DIGITAL OUTPUT WIRING DIAGRAM<br>MAIN PLC CONTROL PANEL DIGITAL UNPUT WIRING DIAGRAM<br>MAIN PLC CONTROL PANEL DIGITAL OUTPUT WIRING DIAGRAM<br>MAIN PLC CONTROL PANEL DIGITAL OUTPUT WIRING DIAGRAM<br>INJECTION WELLS TYPICAL ELECTRICAL WIRING DIAGRAM<br>TYPICAL INJECTION WELL REMOTE I/O PANEL ARRANGEMENT<br>INJECTION WELLS TYPICAL ELECTRICAL WIRING DIAGRAM<br>INJECTION WELL IW-1 REMOTE I/O PANEL WIRING DIAGRAM<br>INJECTION WELL IW-2 REMOTE I/O PANEL WIRING DIAGRAM<br>INJECTION WELL IW-3 REMOTE I/O PANEL WIRING DIAGRAM<br>INJECTION WELL IW-3 REMOTE I/O PANEL WIRING DIAGRAM<br>INJECTION WELL IW-4 REMOTE I/O PANEL WIRING DIAGRAM<br>INJECTION WELL IW-6 REMOTE I/O PANEL WIRING DIAGRAM                                                                                                      |
| MP-12<br>MP-13<br>MP-14<br>ELECTRICAL /<br>E-01<br>E-02<br>E-03<br>E-04<br>E-05<br>E-06<br>E-07 SHT. 1<br>E-07 SHT. 1<br>E-07 SHT. 2<br>E-08<br>E-09<br>E-10<br>E-11 SHT. 2<br>E-11 SHT. 2<br>E-11 SHT. 3<br>E-11 SHT. 3<br>E-11 SHT. 4<br>E-11 SHT. 5<br>E-11 SHT. 6<br>E-12<br>E-13<br>E-14 SHT. 6<br>E-12<br>E-15<br>E-16 SHT. 1<br>E-16 SHT. 2<br>E-16 SHT. 4<br>E-16 SHT. 5<br>E-16 SHT. 5<br>E-16 SHT. 7                                                                                                                                                | 1<br>1<br>1<br>1<br>1<br>1<br>1<br>1<br>1<br>1<br>1<br>1<br>1<br>1<br>1<br>1<br>1<br>1<br>1    | 08/29/12<br>08/29/12<br>08/29/12<br>08/29/12<br>08/29/12<br>08/29/12<br>08/29/12<br>08/29/12<br>08/29/12<br>08/29/12<br>08/29/12<br>08/29/12<br>08/29/12<br>08/29/12<br>08/29/12<br>08/29/12<br>08/29/12<br>08/29/12<br>08/29/12<br>08/29/12<br>08/29/12<br>08/29/12<br>08/29/12<br>08/29/12<br>08/29/12<br>08/29/12<br>08/29/12<br>08/29/12<br>08/29/12<br>08/29/12<br>08/29/12<br>08/29/12<br>08/29/12<br>08/29/12<br>08/29/12<br>08/29/12<br>08/29/12<br>08/29/12<br>08/29/12<br>08/29/12<br>08/29/12                                                             | LINE LIST<br>INJECTION WELLS IW-21A - PLAN AND SECTIONS<br>INJECTION WELLS IW-21 - PLAN AND SECTIONS<br>INJECTION WELLS IW-21 - PLAN AND SECTIONS<br>T INCLUDED - TO BE PROVIDED AT LATER DATE)<br>ELECTRICAL/INSTRUMENTATION SITE PLAN<br>CONTROL BUILDING SINGLE LINE DIAGRAM<br>CONTROL BUILDING - GROUNDING PLAN AND DETAILS<br>CONTROL BUILDING - LIGHTING PLAN AND DETAILS<br>CONTROL BUILDING - LIGHTING PLAN AND DETAILS<br>CONTROL BUILDING - PANELBOARD SCHEDULES<br>CONTROL BUILDING POWER PLAN<br>CONTROL BUILDING MOTOR SCHEMATIC DIAGRAMS<br>CONTROL BUILDING MOTOR SCHEMATIC DIAGRAMS<br>CONTROL BUILDING MOTOR SCHEMATIC DIAGRAMS<br>CONTROL BUILDING INSTRUMENTATION PLAN AND DETAILS<br>MAIN PLC CONTROL PANEL ARRANGEMENT<br>MAIN PLC CONTROL PANEL ARRANGEMENT<br>MAIN PLC CONTROL PANEL ANALOG INPUT WIRING DIAGRAM<br>MAIN PLC CONTROL PANEL ANALOG OUTPUT WIRING DIAGRAM<br>MAIN PLC CONTROL PANEL DIGITAL INPUT WIRING DIAGRAM<br>MAIN PLC CONTROL PANEL DIGITAL INPUT WIRING DIAGRAM<br>MAIN PLC CONTROL PANEL DIGITAL OUTPUT WIRING DIAGRAM<br>INJECTION WELLS TYPICAL ELECTRICAL WIRING DIAGRAM<br>TYPICAL INJECTION WELL REMOTE I/O PANEL ARRANGEMENT<br>INJECTION WELLS TYPICAL ELECTRICAL WIRING DIAGRAM<br>INJECTION WELL IW-1 REMOTE I/O PANEL WIRING DIAGRAM<br>INJECTION WELL IW-1 REMOTE I/O PANEL WIRING DIAGRAM<br>INJECTION WELL IW-3 REMOTE I/O PANEL WIRING DIAGRAM<br>INJECTION WELL IW-6 REMOTE I/O PANEL WIRING DIAGRAM<br>INJECTION WELL IW-6 REMOTE I/O PANEL WIRING DIAGRAM<br>INJECTION WELL IW-7 REMOTE I/O PANEL WIRING DIAGRAM<br>INJECTION WELL IW-6 REMOTE I/O PANEL WIRING DIAGRAM<br>INJECTION WELL IW-6 REMOTE I/O PANEL WIRING DIAGRAM                                                                                                        |
| MP-12<br>MP-13<br>MP-14<br>ELECTRICAL /<br>E-01<br>E-02<br>E-03<br>E-04<br>E-05<br>E-06<br>E-07 SHT. 1<br>E-07 SHT. 1<br>E-07 SHT. 2<br>E-08<br>E-09<br>E-10<br>E-11 SHT. 2<br>E-11 SHT. 2<br>E-11 SHT. 3<br>E-11 SHT. 3<br>E-11 SHT. 3<br>E-11 SHT. 4<br>E-11 SHT. 5<br>E-11 SHT. 6<br>E-12<br>E-13<br>E-14 SHT. 6<br>E-12<br>E-13<br>E-14 SHT. 1<br>E-16 SHT. 1<br>E-16 SHT. 3<br>E-16 SHT. 4<br>E-16 SHT. 4<br>E-16 SHT. 7<br>E-16 SHT. 7<br>E-16 SHT. 7<br>E-16 SHT. 7<br>E-16 SHT. 7<br>E-16 SHT. 7                                                      | 1<br>1<br>1<br>1<br>1<br>1<br>1<br>1<br>1<br>1<br>1<br>1<br>1<br>1<br>1<br>1<br>1<br>1<br>1    | 08/29/12<br>08/29/12<br>08/29/12<br>08/29/12<br>08/29/12<br>08/29/12<br>08/29/12<br>08/29/12<br>08/29/12<br>08/29/12<br>08/29/12<br>08/29/12<br>08/29/12<br>08/29/12<br>08/29/12<br>08/29/12<br>08/29/12<br>08/29/12<br>08/29/12<br>08/29/12<br>08/29/12<br>08/29/12<br>08/29/12<br>08/29/12<br>08/29/12<br>08/29/12<br>08/29/12<br>08/29/12<br>08/29/12<br>08/29/12<br>08/29/12<br>08/29/12<br>08/29/12<br>08/29/12<br>08/29/12<br>08/29/12<br>08/29/12<br>08/29/12<br>08/29/12<br>08/29/12<br>08/29/12<br>08/29/12                                                 | LINE LIST<br>INJECTION WELLS IW-21A - PLAN AND SECTIONS<br>INJECTION WELLS IW-21 - PLAN AND SECTIONS<br>INTROL BUILDING SINGLE LINE DIAGRAM<br>CONTROL BUILDING SINGLE LINE DIAGRAM<br>CONTROL BUILDING - GROUNDING PLAN AND DETAILS<br>CONTROL BUILDING - LIGHTING PLAN AND DETAILS<br>CONTROL BUILDING - LIGHTING PLAN AND DETAILS<br>CONTROL BUILDING - PANELBOARD SCHEDULES<br>CONTROL BUILDING MOTOR SCHEMATIC DIAGRAMS<br>CONTROL BUILDING MOTOR SCHEMATIC DIAGRAMS<br>CONTROL BUILDING MOTOR SCHEMATIC DIAGRAMS<br>CONTROL BUILDING INSTRUMENTATION PLAN AND DETAILS<br>MAIN PLC CONTROL PANEL ARRANGEMENT<br>MAIN PLC CONTROL PANEL ARRANGEMENT<br>MAIN PLC CONTROL PANEL ANALOG INPUT WIRING DIAGRAM<br>MAIN PLC CONTROL PANEL ANALOG OUTPUT WIRING DIAGRAM<br>MAIN PLC CONTROL PANEL DIGITAL INPUT WIRING DIAGRAM<br>MAIN PLC CONTROL PANEL DIGITAL INPUT WIRING DIAGRAM<br>MAIN PLC CONTROL PANEL DIGITAL OUTPUT WIRING DIAGRAM<br>INJECTION WELLS PLAN, SECTION & DETAILS<br>INJECTION WELLS TYPICAL ELECTRICAL WIRING DIAGRAM<br>TYPICAL INJECTION WELL REMOTE I/O PANEL ARRANGEMENT<br>INJECTION WELL IW-1 REMOTE I/O PANEL WIRING DIAGRAM<br>INJECTION WELL IW-2 REMOTE I/O PANEL WIRING DIAGRAM<br>INJECTION WELL IW-3 REMOTE I/O PANEL WIRING DIAGRAM<br>INJECTION WELL IW-3 REMOTE I/O PANEL WIRING DIAGRAM<br>INJECTION WELL IW-4 REMOTE I/O PANEL WIRING DIAGRAM<br>INJECTION WELL IW-5 REMOTE I/O PANEL WIRING DIAGRAM<br>INJECTION WELL IW-6 REMOTE I/O PANEL WIRING DIAGRAM<br>INJECTION WELL IW-7 REMOTE I/O PANEL WIRING DIAGRAM                                                                                                        |
| MP-12<br>MP-13<br>MP-14<br>ELECTRICAL /<br>E-01<br>E-02<br>E-03<br>E-04<br>E-05<br>E-06<br>E-07 SHT. 1<br>E-07 SHT. 1<br>E-07 SHT. 2<br>E-08<br>E-09<br>E-10<br>E-11 SHT. 2<br>E-11 SHT. 3<br>E-11 SHT. 3<br>E-11 SHT. 3<br>E-11 SHT. 4<br>E-11 SHT. 5<br>E-11 SHT. 5<br>E-11 SHT. 6<br>E-12<br>E-13<br>E-14 SHT. 6<br>E-12<br>E-13<br>E-14 SHT. 1<br>E-16 SHT. 1<br>E-16 SHT. 1<br>E-16 SHT. 4<br>E-16 SHT. 5<br>E-16 SHT. 7<br>E-16 SHT. 15<br>E-16 SHT. 15 | 1<br>1<br>1<br>1<br>1<br>1<br>1<br>1<br>1<br>1<br>1<br>1<br>1<br>1<br>1<br>1<br>1<br>1<br>1    | 08/29/12<br>08/29/12<br>08/29/12<br>08/29/12<br>08/29/12<br>08/29/12<br>08/29/12<br>08/29/12<br>08/29/12<br>08/29/12<br>08/29/12<br>08/29/12<br>08/29/12<br>08/29/12<br>08/29/12<br>08/29/12<br>08/29/12<br>08/29/12<br>08/29/12<br>08/29/12<br>08/29/12<br>08/29/12<br>08/29/12<br>08/29/12<br>08/29/12<br>08/29/12<br>08/29/12<br>08/29/12<br>08/29/12<br>08/29/12<br>08/29/12<br>08/29/12<br>08/29/12<br>08/29/12<br>08/29/12<br>08/29/12<br>08/29/12<br>08/29/12<br>08/29/12<br>08/29/12<br>08/29/12<br>08/29/12<br>08/29/12<br>08/29/12                         | LINE LIST<br>INJECTION WELLS IW-21A - PLAN AND SECTIONS<br>INJECTION WELLS IW-21 - PLAN AND SECTIONS<br>INJECTION WELLS IW-21 - PLAN AND SECTIONS<br>INCLUDED - TO BE PROVIDED AT LATER DATE)<br>ELECTRICAL/INSTRUMENTATION SITE PLAN<br>CONTROL BUILDING SINGLE LINE DIAGRAM<br>CONTROL BUILDING - GROUNDING PLAN AND DETAILS<br>CONTROL BUILDING - LIGHTING PLAN AND DETAILS<br>CONTROL BUILDING - DANELBOARD SCHEDULES<br>CONTROL BUILDING POWER PLAN<br>CONTROL BUILDING MOTOR SCHEMATIC DIAGRAMS<br>CONTROL BUILDING MOTOR SCHEMATIC DIAGRAMS<br>CONTROL BUILDING INSTRUMENTATION PLAN AND DETAILS<br>MAIN PLC CONTROL PANEL ARRANGEMENT<br>MAIN PLC CONTROL PANEL ARRANGEMENT<br>MAIN PLC CONTROL PANEL ANALOG INPUT WIRING DIAGRAM<br>MAIN PLC CONTROL PANEL ANALOG OUTPUT WIRING DIAGRAM<br>MAIN PLC CONTROL PANEL DIGITAL INPUT WIRING DIAGRAM<br>MAIN PLC CONTROL PANEL DIGITAL INPUT WIRING DIAGRAM<br>MAIN PLC CONTROL PANEL DIGITAL INPUT WIRING DIAGRAM<br>MAIN PLC CONTROL PANEL DIGITAL OUTPUT WIRING DIAGRAM<br>MAIN PLC CONTROL PANEL DIGITAL WIRING DIAGRAM<br>MAIN PLC CONTROL PANEL DIGITAL OUTPUT WIRING DIAGRAM<br>MAIN PLC CONTROL PANEL DIGITAL WIRING DIAGRAM<br>MAIN PLC CONTROL PANEL WIRING DIAGRAM<br>INJECTION WELLS HEAT TRACING PLAN, SECTION & DETAILS<br>INJECTION WELLS HEAT TRACING PLAN, SECTION & DETAILS<br>INJECTION WELL W-13 REMOTE I/O PANEL WIRING DIAGRAM<br>INJECTION WELL W-13 REMOTE I/O PANEL WIRING DIAGRAM<br>INJECTION WELL IW-3 REMOTE I/O PANEL WIRING DIAGRAM<br>INJECTION WELL IW-3 REMOTE I/O PANEL WIRING DIAGRAM<br>INJECTION WELL IW-15 REMOTE I/O PANEL WIRING DIAGRAM<br>INJECTION WELL IW-16 REMOTE I/O PANEL WIRING DIAGRAM<br>INJECTION WELL IW-16 REMOTE I/O PAN |
| MP-12<br>MP-13<br>MP-14<br>ELECTRICAL /<br>E-01<br>E-02<br>E-03<br>E-04<br>E-05<br>E-06<br>E-07 SHT. 1<br>E-07 SHT. 1<br>E-07 SHT. 2<br>E-08<br>E-09<br>E-10<br>E-11 SHT. 1<br>E-11 SHT. 2<br>E-11 SHT. 3<br>E-11 SHT. 3<br>E-11 SHT. 3<br>E-11 SHT. 4<br>E-11 SHT. 5<br>E-11 SHT. 6<br>E-12<br>E-13<br>E-14<br>E-15<br>E-16 SHT. 1<br>E-16 SHT. 1<br>E-16 SHT. 3<br>E-16 SHT. 4<br>E-16 SHT. 5<br>E-16 SHT. 5<br>E-16 SHT. 5<br>E-16 SHT. 15<br>E-16 SHT. 15<br>E-16 SHT. 15<br>E-16 SHT. 15<br>E-16 SHT. 16<br>E-16 SHT. 17                                 | 1<br>1<br>1<br>1<br>1<br>1<br>1<br>1<br>1<br>1<br>1<br>1<br>1<br>1<br>1<br>1<br>1<br>1<br>1    | 08/29/12<br>08/29/12<br>08/29/12<br>08/29/12<br>08/29/12<br>08/29/12<br>08/29/12<br>08/29/12<br>08/29/12<br>08/29/12<br>08/29/12<br>08/29/12<br>08/29/12<br>08/29/12<br>08/29/12<br>08/29/12<br>08/29/12<br>08/29/12<br>08/29/12<br>08/29/12<br>08/29/12<br>08/29/12<br>08/29/12<br>08/29/12<br>08/29/12<br>08/29/12<br>08/29/12<br>08/29/12<br>08/29/12<br>08/29/12<br>08/29/12<br>08/29/12<br>08/29/12<br>08/29/12<br>08/29/12<br>08/29/12<br>08/29/12<br>08/29/12<br>08/29/12<br>08/29/12<br>08/29/12<br>08/29/12<br>08/29/12<br>08/29/12<br>08/29/12<br>08/29/12 | LINE LIST<br>INJECTION WELLS IW-21A - PLAN AND SECTIONS<br>INJECTION WELLS IW-21 - PLAN AND SECTIONS<br>INJECTION WELLS IW-21 - PLAN AND SECTIONS<br>INJECTION WELLS IW-21 - PLAN AND SECTIONS<br>INCLUDED - TO BE PROVIDED AT LATER DATE)<br>ELECTRICAL/INSTRUMENTATION SITE PLAN<br>CONTROL BUILDING SINGLE LINE DIAGRAM<br>CONTROL BUILDING - GROUNDING PLAN AND DETAILS<br>CONTROL BUILDING - LIGHTING PLAN AND DETAILS<br>CONTROL BUILDING - PANELBOARD SCHEDULES<br>CONTROL BUILDING POWER PLAN<br>CONTROL BUILDING MOTOR SCHEMATIC DIAGRAMS<br>CONTROL BUILDING MOTOR SCHEMATIC DIAGRAMS<br>CONTROL BUILDING MOTOR SCHEMATIC DIAGRAMS<br>CONTROL BUILDING INSTRUMENTATION PLAN AND DETAILS<br>MAIN PLC CONTROL PANEL ARRANGEMENT<br>MAIN PLC CONTROL PANEL ARRANGEMENT<br>MAIN PLC CONTROL PANEL ANALOG INPUT WIRING DIAGRAM<br>MAIN PLC CONTROL PANEL ANALOG OUTPUT WIRING DIAGRAM<br>MAIN PLC CONTROL PANEL ANALOG OUTPUT WIRING DIAGRAM<br>MAIN PLC CONTROL PANEL DIGITAL INPUT WIRING DIAGRAM<br>MAIN PLC CONTROL PANEL DIGITAL INPUT WIRING DIAGRAM<br>MAIN PLC CONTROL PANEL DIGITAL INPUT WIRING DIAGRAM<br>MAIN PLC CONTROL PANEL DIGITAL OUTPUT WIRING DIAGRAM<br>MAIN PLC CONTROL PANEL DIGITAL OUTPUT WIRING DIAGRAM<br>MAIN PLC CONTROL PANEL DIGITAL INPUT WIRING DIAGRAM<br>INJECTION WELLS TYPICAL ELECTRICAL WIRING DIAGRAM<br>TYPICAL INJECTION WELL REMOTE I/O PANEL ARRANGEMENT<br>INJECTION WELLS TYPICAL ELECTRICAL WIRING DIAGRAM<br>INJECTION WELL IW-3 REMOTE I/O PANEL WIRING DIAGRAM<br>INJECTION WELL IW-4 REMOTE I/O PANEL WIRING DIAGRAM<br>INJECTION WELL IW-5 REMOTE I/O PANEL WIRING DIAGRAM<br>INJECTION WELL IW-16 REMOTE I/O PANEL WIRING DI    |
| MP-12<br>MP-13<br>MP-14<br>ELECTRICAL /<br>E-01<br>E-02<br>E-03<br>E-04<br>E-05<br>E-06<br>E-07 SHT. 1<br>E-07 SHT. 1<br>E-07 SHT. 2<br>E-08<br>E-09<br>E-10<br>E-11 SHT. 2<br>E-11 SHT. 2<br>E-11 SHT. 3<br>E-11 SHT. 3<br>E-11 SHT. 3<br>E-11 SHT. 4<br>E-11 SHT. 5<br>E-11 SHT. 6<br>E-12<br>E-13<br>E-14 SHT. 5<br>E-16 SHT. 1<br>E-16 SHT. 1<br>E-16 SHT. 3<br>E-16 SHT. 4<br>E-16 SHT. 5<br>E-16 SHT. 5<br>E-16 SHT. 7<br>E-16 SHT. 15<br>E-16 SHT. 15<br>E-16 SHT. 16<br>E-16 SHT. 17<br>E-16 SHT. 17<br>E-16 SHT. 17<br>E-16 SHT. 17<br>E-16 SHT. 18  | 1<br>1<br>1<br>1<br>1<br>1<br>1<br>1<br>1<br>1<br>1<br>1<br>1<br>1<br>1<br>1<br>1<br>1<br>1    | 08/29/12<br>08/29/12<br>08/29/12<br>08/29/12<br>08/29/12<br>08/29/12<br>08/29/12<br>08/29/12<br>08/29/12<br>08/29/12<br>08/29/12<br>08/29/12<br>08/29/12<br>08/29/12<br>08/29/12<br>08/29/12<br>08/29/12<br>08/29/12<br>08/29/12<br>08/29/12<br>08/29/12<br>08/29/12<br>08/29/12<br>08/29/12<br>08/29/12<br>08/29/12<br>08/29/12<br>08/29/12<br>08/29/12<br>08/29/12<br>08/29/12<br>08/29/12<br>08/29/12<br>08/29/12<br>08/29/12<br>08/29/12<br>08/29/12<br>08/29/12<br>08/29/12<br>08/29/12<br>08/29/12<br>08/29/12<br>08/29/12<br>08/29/12<br>08/29/12             | LINE LIST<br>INJECTION WELLS IW-21A - PLAN AND SECTIONS<br>INJECTION WELLS IW-21 - PLAN AND SECTIONS<br>INJECTION WELLS IW-21 - PLAN AND SECTIONS<br>INTOLE SECTION WELLS IW-21 - PLAN AND SECTIONS<br>INTOLE SECTION WELLS IW-21 - PLAN AND SECTIONS<br>ELECTRICAL/INSTRUMENTATION SITE PLAN<br>CONTROL BUILDING - GROUNDING PLAN AND DETAILS<br>CONTROL BUILDING - LIGHTING PLAN AND DETAILS<br>CONTROL BUILDING - LIGHTING PLAN AND DETAILS<br>CONTROL BUILDING - PANELBOARD SCHEDULES<br>CONTROL BUILDING POWER PLAN<br>CONTROL BUILDING MOTOR SCHEMATIC DIAGRAMS<br>CONTROL BUILDING INSTRUMENTATION PLAN AND DETAILS<br>MAIN PLC CONTROL PANEL ARRANGEMENT<br>MAIN PLC CONTROL PANEL ARRANGEMENT<br>MAIN PLC CONTROL PANEL ANALOG INPUT WIRING DIAGRAM<br>MAIN PLC CONTROL PANEL ANALOG OUTPUT WIRING DIAGRAM<br>MAIN PLC CONTROL PANEL DIGITAL INPUT WIRING DIAGRAM<br>MAIN PLC CONTROL PANEL DIGITAL INPUT WIRING DIAGRAM<br>MAIN PLC CONTROL PANEL DIGITAL OUTPUT WIRING DIAGRAM<br>INJECTION WELLS TYPICAL ELECTRICAL WIRING DIAGRAM<br>TYPICAL INJECTION WELL REMOTE I/O PANEL ARRANGEMENT<br>INJECTION WELLS TYPICAL ELECTRICAL WIRING DIAGRAM<br>INJECTION WELLI W-1 REMOTE I/O PANEL WIRING DIAGRAM<br>INJECTION WELLI W-2 REMOTE I/O PANEL WIRING DIAGRAM<br>INJECTION WELLI W-3 REMOTE I/O PANEL WIRING DIAGRAM<br>INJECTION WELLI W-4 REMOTE I/O PANEL WIRING DIAGRAM<br>INJECTION WELLI W-5 REMOTE I/O PANEL WIRING DIAGRAM<br>INJECTION WELLI W-16 REMOTE I/O PANEL WIRI    |
| MP-12<br>MP-13<br>MP-14<br>ELECTRICAL /<br>E-01<br>E-02<br>E-03<br>E-04<br>E-05<br>E-06<br>E-07 SHT. 1<br>E-07 SHT. 1<br>E-07 SHT. 2<br>E-08<br>E-09<br>E-10<br>E-11 SHT. 1<br>E-11 SHT. 2<br>E-11 SHT. 3<br>E-11 SHT. 3<br>E-11 SHT. 3<br>E-11 SHT. 4<br>E-11 SHT. 5<br>E-11 SHT. 6<br>E-12<br>E-13<br>E-14<br>E-15<br>E-16 SHT. 1<br>E-16 SHT. 1<br>E-16 SHT. 3<br>E-16 SHT. 4<br>E-16 SHT. 5<br>E-16 SHT. 5<br>E-16 SHT. 5<br>E-16 SHT. 15<br>E-16 SHT. 15<br>E-16 SHT. 15<br>E-16 SHT. 15<br>E-16 SHT. 16<br>E-16 SHT. 17                                 | 1<br>1<br>1<br>1<br>1<br>1<br>1<br>1<br>1<br>1<br>1<br>1<br>1<br>1<br>1<br>1<br>1<br>1<br>1    | 08/29/12<br>08/29/12<br>08/29/12<br>08/29/12<br>08/29/12<br>08/29/12<br>08/29/12<br>08/29/12<br>08/29/12<br>08/29/12<br>08/29/12<br>08/29/12<br>08/29/12<br>08/29/12<br>08/29/12<br>08/29/12<br>08/29/12<br>08/29/12<br>08/29/12<br>08/29/12<br>08/29/12<br>08/29/12<br>08/29/12<br>08/29/12<br>08/29/12<br>08/29/12<br>08/29/12<br>08/29/12<br>08/29/12<br>08/29/12<br>08/29/12<br>08/29/12<br>08/29/12<br>08/29/12<br>08/29/12<br>08/29/12<br>08/29/12<br>08/29/12<br>08/29/12<br>08/29/12<br>08/29/12<br>08/29/12<br>08/29/12<br>08/29/12<br>08/29/12<br>08/29/12 | LINE LIST<br>INJECTION WELLS IW-21A - PLAN AND SECTIONS<br>INJECTION WELLS IW-21 - PLAN AND SECTIONS<br>INJECTION WELLS IW-21 - PLAN AND SECTIONS<br>INJECTION WELLS IW-21 - PLAN AND SECTIONS<br>INCLUDED - TO BE PROVIDED AT LATER DATE)<br>ELECTRICAL/INSTRUMENTATION SITE PLAN<br>CONTROL BUILDING SINGLE LINE DIAGRAM<br>CONTROL BUILDING - GROUNDING PLAN AND DETAILS<br>CONTROL BUILDING - LIGHTING PLAN AND DETAILS<br>CONTROL BUILDING - PANELBOARD SCHEDULES<br>CONTROL BUILDING POWER PLAN<br>CONTROL BUILDING MOTOR SCHEMATIC DIAGRAMS<br>CONTROL BUILDING MOTOR SCHEMATIC DIAGRAMS<br>CONTROL BUILDING MOTOR SCHEMATIC DIAGRAMS<br>CONTROL BUILDING INSTRUMENTATION PLAN AND DETAILS<br>MAIN PLC CONTROL PANEL ARRANGEMENT<br>MAIN PLC CONTROL PANEL ARRANGEMENT<br>MAIN PLC CONTROL PANEL ANALOG INPUT WIRING DIAGRAM<br>MAIN PLC CONTROL PANEL ANALOG OUTPUT WIRING DIAGRAM<br>MAIN PLC CONTROL PANEL ANALOG OUTPUT WIRING DIAGRAM<br>MAIN PLC CONTROL PANEL DIGITAL INPUT WIRING DIAGRAM<br>MAIN PLC CONTROL PANEL DIGITAL INPUT WIRING DIAGRAM<br>MAIN PLC CONTROL PANEL DIGITAL INPUT WIRING DIAGRAM<br>MAIN PLC CONTROL PANEL DIGITAL OUTPUT WIRING DIAGRAM<br>MAIN PLC CONTROL PANEL DIGITAL OUTPUT WIRING DIAGRAM<br>MAIN PLC CONTROL PANEL DIGITAL OUTPUT WIRING DIAGRAM<br>MAIN PLC CONTROL PANEL DIGITAL INPUT WIRING DIAGRAM<br>MAIN PLC CONTROL PANEL DIGITAL INPUT WIRING DIAGRAM<br>MAIN PLC CONTROL PANEL DIGITAL INPUT WIRING DIAGRAM<br>INJECTION WELLS TYPICAL ELECTRICAL WIRING DIAGRAM<br>INJECTION WELLS TYPICAL ELECTRICAL WIRING DIAGRAM<br>INJECTION WELL IW-13 REMOTE I/O PANEL WIRING DIAGRAM<br>INJECTION WELL IW-17 REMOTE I/O PANEL WIRING DIAGRAM<br>INJECTION WELL IW-16 REMOTE I/O PANEL WIRING DIAGRAM<br>INJECTION WELL IW-5 REMOTE I/O PANEL WIRING DIAGRAM<br>INJECTION WELL IW-16 REMOTE I/O PANEL WIRING DIAGRAM                                               |