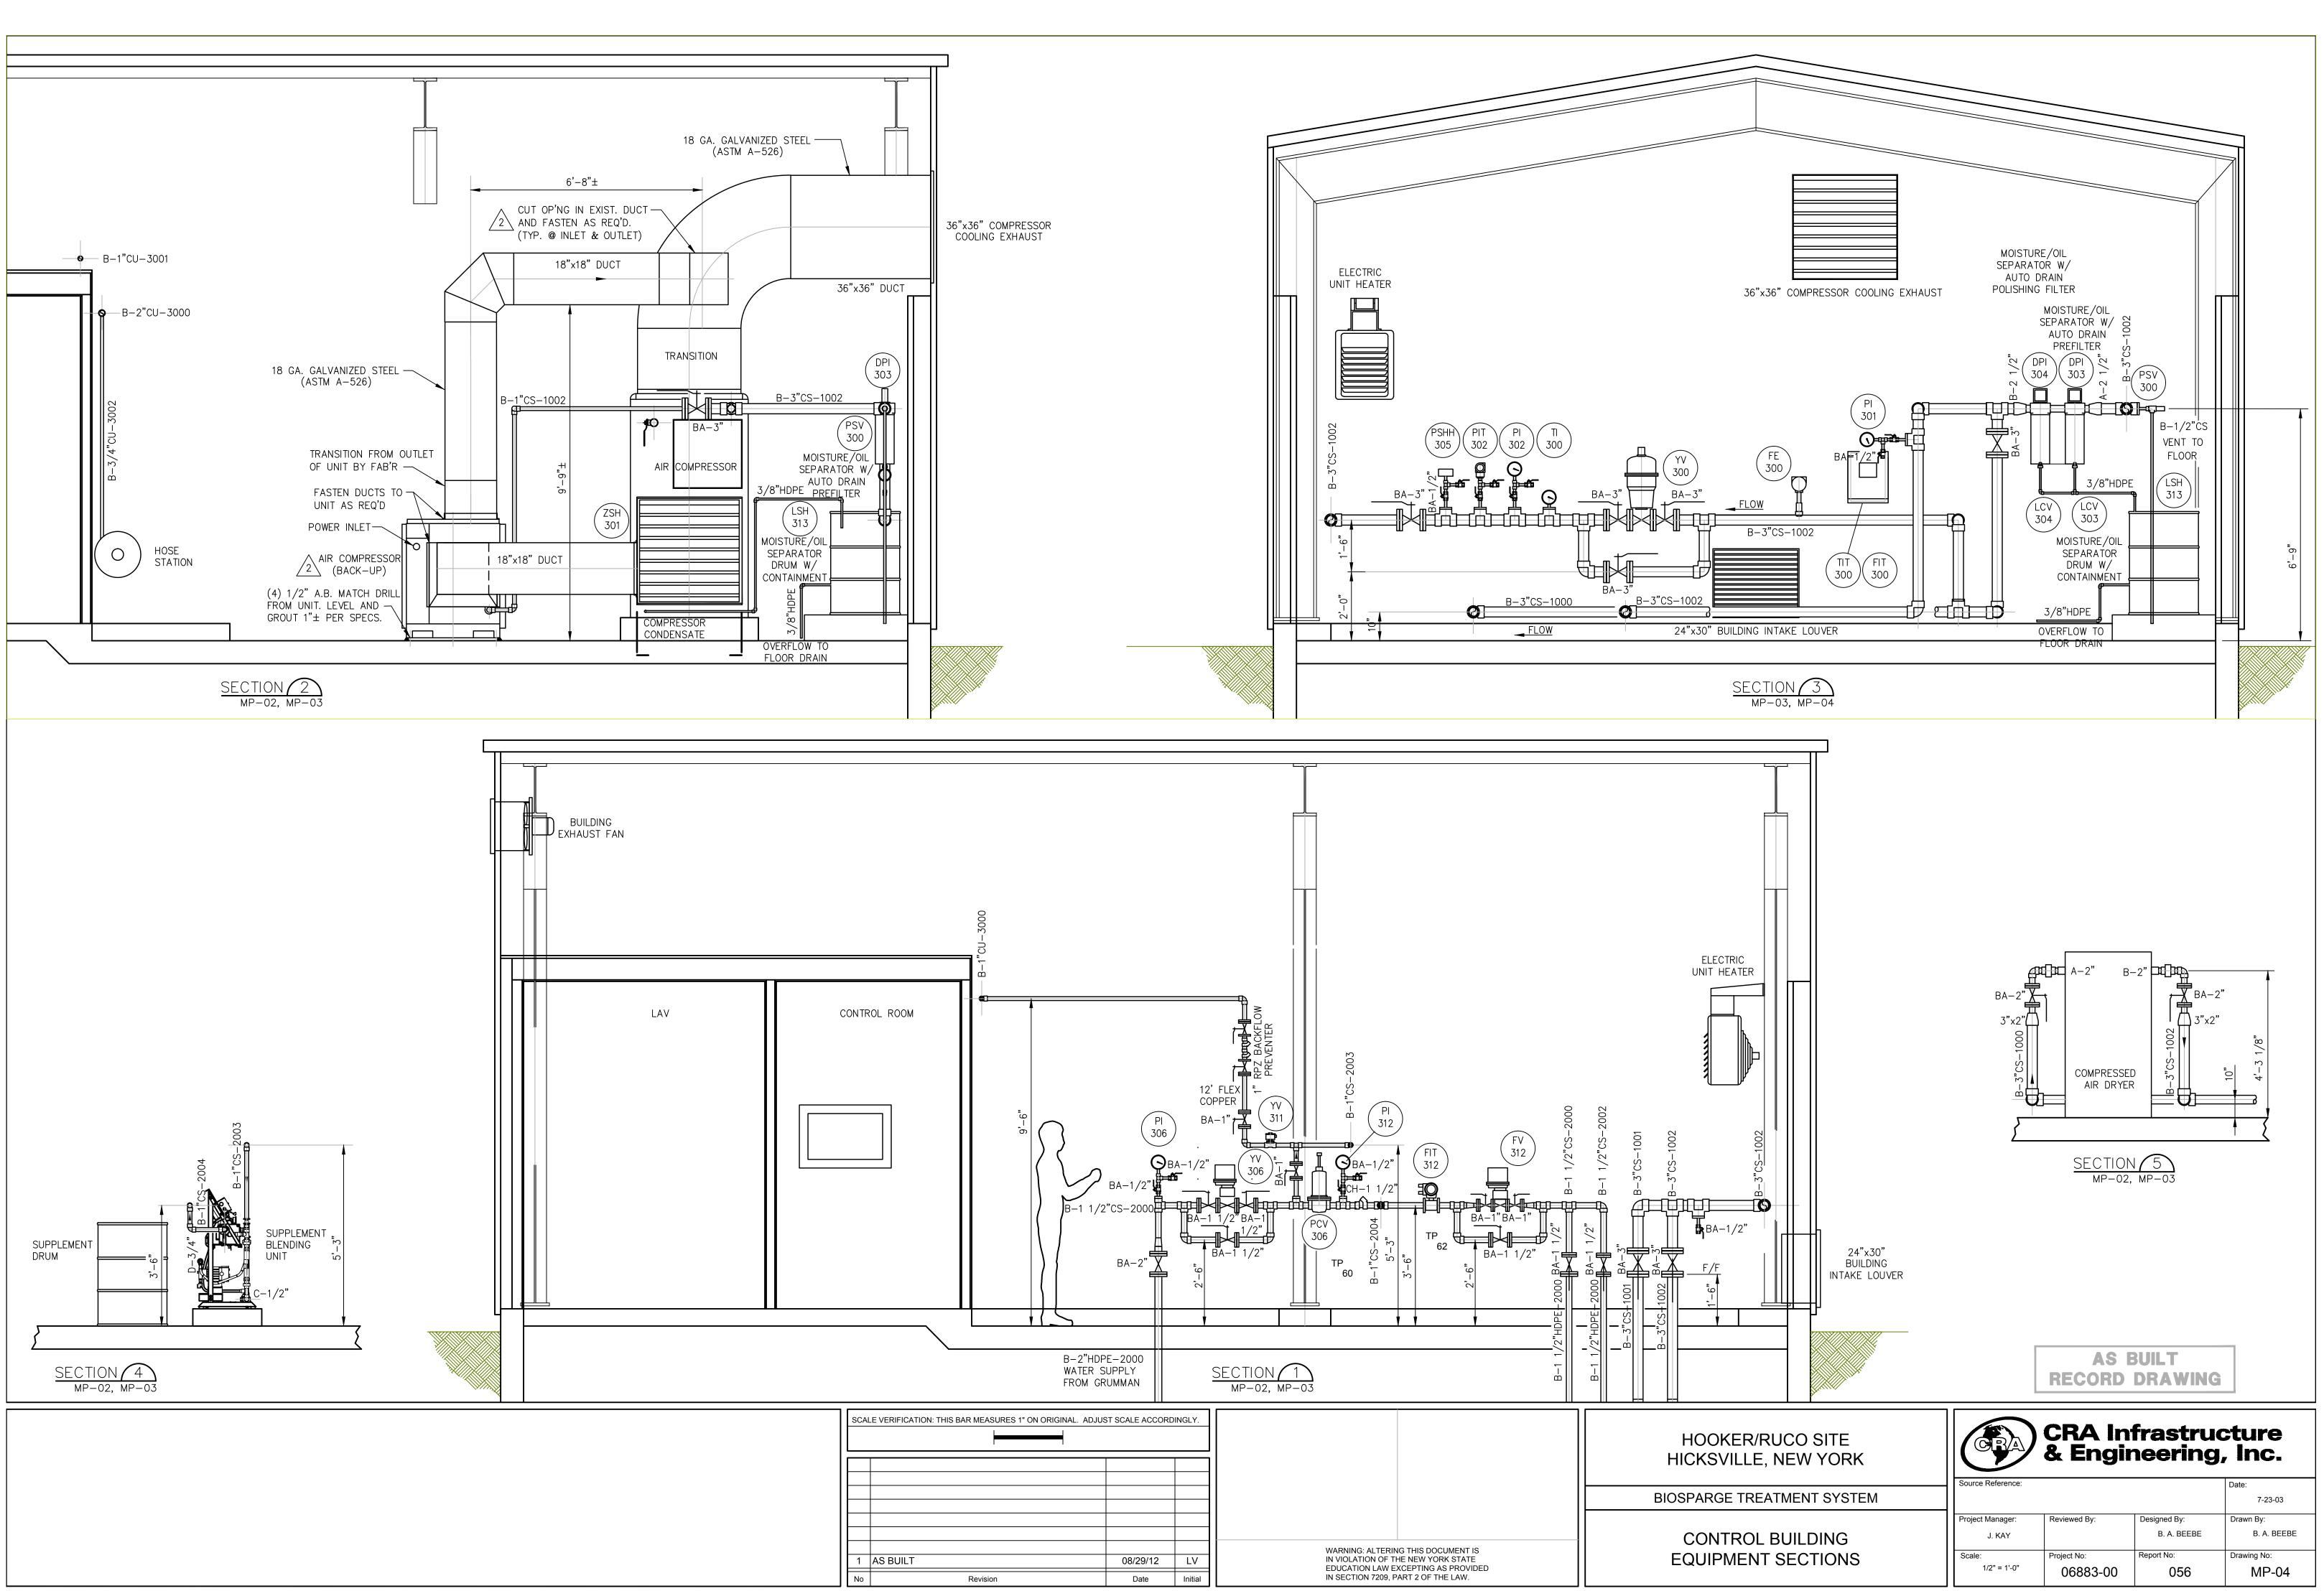

## DRAWING INDEX

| CIVIL / STRUC                                                                                                                                                                                                                                                                                                                                                                                                                                                                                                                                                 | <u>REV. N</u> <sup>e</sup><br>CTURAL                                                           | <u>DATE</u>                                                                                                                                                                                                                                                                                                                                                                                                                                                                                                                                                          | TITLE                                                                                                                                                                                                                                                                                                                                                                                                                                                                                                                                                                                                                                                                                                                                                                                                                                                                                                                                                                                                                                                                                                                                                                                                                                                                                                                                                                                                                                                                                                                                                                                                                                                                                                                                                                                                                                                                                                                                                                                                                                                                                                                                                                                                                                                              |
|---------------------------------------------------------------------------------------------------------------------------------------------------------------------------------------------------------------------------------------------------------------------------------------------------------------------------------------------------------------------------------------------------------------------------------------------------------------------------------------------------------------------------------------------------------------|------------------------------------------------------------------------------------------------|----------------------------------------------------------------------------------------------------------------------------------------------------------------------------------------------------------------------------------------------------------------------------------------------------------------------------------------------------------------------------------------------------------------------------------------------------------------------------------------------------------------------------------------------------------------------|--------------------------------------------------------------------------------------------------------------------------------------------------------------------------------------------------------------------------------------------------------------------------------------------------------------------------------------------------------------------------------------------------------------------------------------------------------------------------------------------------------------------------------------------------------------------------------------------------------------------------------------------------------------------------------------------------------------------------------------------------------------------------------------------------------------------------------------------------------------------------------------------------------------------------------------------------------------------------------------------------------------------------------------------------------------------------------------------------------------------------------------------------------------------------------------------------------------------------------------------------------------------------------------------------------------------------------------------------------------------------------------------------------------------------------------------------------------------------------------------------------------------------------------------------------------------------------------------------------------------------------------------------------------------------------------------------------------------------------------------------------------------------------------------------------------------------------------------------------------------------------------------------------------------------------------------------------------------------------------------------------------------------------------------------------------------------------------------------------------------------------------------------------------------------------------------------------------------------------------------------------------------|
| CI-02                                                                                                                                                                                                                                                                                                                                                                                                                                                                                                                                                         | 1                                                                                              | 08/29/12                                                                                                                                                                                                                                                                                                                                                                                                                                                                                                                                                             | INJECTION WELL SITE PLAN                                                                                                                                                                                                                                                                                                                                                                                                                                                                                                                                                                                                                                                                                                                                                                                                                                                                                                                                                                                                                                                                                                                                                                                                                                                                                                                                                                                                                                                                                                                                                                                                                                                                                                                                                                                                                                                                                                                                                                                                                                                                                                                                                                                                                                           |
| CI-02                                                                                                                                                                                                                                                                                                                                                                                                                                                                                                                                                         | 1                                                                                              | 08/29/12                                                                                                                                                                                                                                                                                                                                                                                                                                                                                                                                                             | INJECTION WELLS IW - 16, 17, 18, 19                                                                                                                                                                                                                                                                                                                                                                                                                                                                                                                                                                                                                                                                                                                                                                                                                                                                                                                                                                                                                                                                                                                                                                                                                                                                                                                                                                                                                                                                                                                                                                                                                                                                                                                                                                                                                                                                                                                                                                                                                                                                                                                                                                                                                                |
| CI-04                                                                                                                                                                                                                                                                                                                                                                                                                                                                                                                                                         | 1                                                                                              | 08/29/12                                                                                                                                                                                                                                                                                                                                                                                                                                                                                                                                                             | MISC. SECTIONS AND DETAILS SECTIONS AND DETAILS                                                                                                                                                                                                                                                                                                                                                                                                                                                                                                                                                                                                                                                                                                                                                                                                                                                                                                                                                                                                                                                                                                                                                                                                                                                                                                                                                                                                                                                                                                                                                                                                                                                                                                                                                                                                                                                                                                                                                                                                                                                                                                                                                                                                                    |
| CI-05                                                                                                                                                                                                                                                                                                                                                                                                                                                                                                                                                         | 1                                                                                              | 08/29/12                                                                                                                                                                                                                                                                                                                                                                                                                                                                                                                                                             | INJECTION WELLS IW - 1 THROUGH IW-7, AND CH - 8                                                                                                                                                                                                                                                                                                                                                                                                                                                                                                                                                                                                                                                                                                                                                                                                                                                                                                                                                                                                                                                                                                                                                                                                                                                                                                                                                                                                                                                                                                                                                                                                                                                                                                                                                                                                                                                                                                                                                                                                                                                                                                                                                                                                                    |
| CI-06                                                                                                                                                                                                                                                                                                                                                                                                                                                                                                                                                         | 1                                                                                              | 08/29/12                                                                                                                                                                                                                                                                                                                                                                                                                                                                                                                                                             | INJECTION WELLS IW - 15, 20, 21, 22                                                                                                                                                                                                                                                                                                                                                                                                                                                                                                                                                                                                                                                                                                                                                                                                                                                                                                                                                                                                                                                                                                                                                                                                                                                                                                                                                                                                                                                                                                                                                                                                                                                                                                                                                                                                                                                                                                                                                                                                                                                                                                                                                                                                                                |
| ST-01                                                                                                                                                                                                                                                                                                                                                                                                                                                                                                                                                         | 1                                                                                              | 08/29/12                                                                                                                                                                                                                                                                                                                                                                                                                                                                                                                                                             | CONTROL BUILDING - GENERAL NOTES                                                                                                                                                                                                                                                                                                                                                                                                                                                                                                                                                                                                                                                                                                                                                                                                                                                                                                                                                                                                                                                                                                                                                                                                                                                                                                                                                                                                                                                                                                                                                                                                                                                                                                                                                                                                                                                                                                                                                                                                                                                                                                                                                                                                                                   |
| ST-02                                                                                                                                                                                                                                                                                                                                                                                                                                                                                                                                                         | 1                                                                                              | 08/29/12                                                                                                                                                                                                                                                                                                                                                                                                                                                                                                                                                             | CONTROL BUILDING - FLOOR PLAN                                                                                                                                                                                                                                                                                                                                                                                                                                                                                                                                                                                                                                                                                                                                                                                                                                                                                                                                                                                                                                                                                                                                                                                                                                                                                                                                                                                                                                                                                                                                                                                                                                                                                                                                                                                                                                                                                                                                                                                                                                                                                                                                                                                                                                      |
| ST-03                                                                                                                                                                                                                                                                                                                                                                                                                                                                                                                                                         | 1                                                                                              | 08/29/12                                                                                                                                                                                                                                                                                                                                                                                                                                                                                                                                                             | CONTROL BUILDING - ELEVATIONS                                                                                                                                                                                                                                                                                                                                                                                                                                                                                                                                                                                                                                                                                                                                                                                                                                                                                                                                                                                                                                                                                                                                                                                                                                                                                                                                                                                                                                                                                                                                                                                                                                                                                                                                                                                                                                                                                                                                                                                                                                                                                                                                                                                                                                      |
| ST-04                                                                                                                                                                                                                                                                                                                                                                                                                                                                                                                                                         | 1                                                                                              | 08/29/12                                                                                                                                                                                                                                                                                                                                                                                                                                                                                                                                                             | CONTROL BUILDING - SECTION AND DETAILS                                                                                                                                                                                                                                                                                                                                                                                                                                                                                                                                                                                                                                                                                                                                                                                                                                                                                                                                                                                                                                                                                                                                                                                                                                                                                                                                                                                                                                                                                                                                                                                                                                                                                                                                                                                                                                                                                                                                                                                                                                                                                                                                                                                                                             |
| ST-05                                                                                                                                                                                                                                                                                                                                                                                                                                                                                                                                                         | 1                                                                                              | 08/29/12                                                                                                                                                                                                                                                                                                                                                                                                                                                                                                                                                             | CONTROL BUILDING - SCHEDULE & DETAILS                                                                                                                                                                                                                                                                                                                                                                                                                                                                                                                                                                                                                                                                                                                                                                                                                                                                                                                                                                                                                                                                                                                                                                                                                                                                                                                                                                                                                                                                                                                                                                                                                                                                                                                                                                                                                                                                                                                                                                                                                                                                                                                                                                                                                              |
| ST-06<br>ST-07                                                                                                                                                                                                                                                                                                                                                                                                                                                                                                                                                | 1<br>1                                                                                         | 08/29/12<br>08/29/12                                                                                                                                                                                                                                                                                                                                                                                                                                                                                                                                                 | CONTROL BUILDING - FOUNDATION PLAN<br>CONTROL BUILDING - MISCELLANEOUS DETAILS                                                                                                                                                                                                                                                                                                                                                                                                                                                                                                                                                                                                                                                                                                                                                                                                                                                                                                                                                                                                                                                                                                                                                                                                                                                                                                                                                                                                                                                                                                                                                                                                                                                                                                                                                                                                                                                                                                                                                                                                                                                                                                                                                                                     |
| ENGINEERING                                                                                                                                                                                                                                                                                                                                                                                                                                                                                                                                                   | S FLOW SH                                                                                      | IFFTS                                                                                                                                                                                                                                                                                                                                                                                                                                                                                                                                                                |                                                                                                                                                                                                                                                                                                                                                                                                                                                                                                                                                                                                                                                                                                                                                                                                                                                                                                                                                                                                                                                                                                                                                                                                                                                                                                                                                                                                                                                                                                                                                                                                                                                                                                                                                                                                                                                                                                                                                                                                                                                                                                                                                                                                                                                                    |
| EF-00                                                                                                                                                                                                                                                                                                                                                                                                                                                                                                                                                         | 1                                                                                              | 08/29/12                                                                                                                                                                                                                                                                                                                                                                                                                                                                                                                                                             | ENGINEERING FLOW SHEET - LEGEND                                                                                                                                                                                                                                                                                                                                                                                                                                                                                                                                                                                                                                                                                                                                                                                                                                                                                                                                                                                                                                                                                                                                                                                                                                                                                                                                                                                                                                                                                                                                                                                                                                                                                                                                                                                                                                                                                                                                                                                                                                                                                                                                                                                                                                    |
| EF-01 S1                                                                                                                                                                                                                                                                                                                                                                                                                                                                                                                                                      | 1                                                                                              | 08/29/12                                                                                                                                                                                                                                                                                                                                                                                                                                                                                                                                                             | ENGINEERING FLOW SHEET - PROCESS EQUIPMENT                                                                                                                                                                                                                                                                                                                                                                                                                                                                                                                                                                                                                                                                                                                                                                                                                                                                                                                                                                                                                                                                                                                                                                                                                                                                                                                                                                                                                                                                                                                                                                                                                                                                                                                                                                                                                                                                                                                                                                                                                                                                                                                                                                                                                         |
| EF-01 S2                                                                                                                                                                                                                                                                                                                                                                                                                                                                                                                                                      | 1                                                                                              | 08/29/12                                                                                                                                                                                                                                                                                                                                                                                                                                                                                                                                                             | ENGINEERING FLOW SHEET - PROCESS EQUIPMENT                                                                                                                                                                                                                                                                                                                                                                                                                                                                                                                                                                                                                                                                                                                                                                                                                                                                                                                                                                                                                                                                                                                                                                                                                                                                                                                                                                                                                                                                                                                                                                                                                                                                                                                                                                                                                                                                                                                                                                                                                                                                                                                                                                                                                         |
| EF-02                                                                                                                                                                                                                                                                                                                                                                                                                                                                                                                                                         | 1                                                                                              | 08/29/12                                                                                                                                                                                                                                                                                                                                                                                                                                                                                                                                                             | ENGINEERING FLOW SHEET - MIDDLE FENCE INJECTION WELI                                                                                                                                                                                                                                                                                                                                                                                                                                                                                                                                                                                                                                                                                                                                                                                                                                                                                                                                                                                                                                                                                                                                                                                                                                                                                                                                                                                                                                                                                                                                                                                                                                                                                                                                                                                                                                                                                                                                                                                                                                                                                                                                                                                                               |
| EF-02<br>EF-03                                                                                                                                                                                                                                                                                                                                                                                                                                                                                                                                                | 1                                                                                              | 08/29/12                                                                                                                                                                                                                                                                                                                                                                                                                                                                                                                                                             | ENGINEERING FLOW SHEET - MIDDLE FENCE INJECTION WELL                                                                                                                                                                                                                                                                                                                                                                                                                                                                                                                                                                                                                                                                                                                                                                                                                                                                                                                                                                                                                                                                                                                                                                                                                                                                                                                                                                                                                                                                                                                                                                                                                                                                                                                                                                                                                                                                                                                                                                                                                                                                                                                                                                                                               |
| EF-03<br>EF-04                                                                                                                                                                                                                                                                                                                                                                                                                                                                                                                                                | 1                                                                                              | 08/29/12                                                                                                                                                                                                                                                                                                                                                                                                                                                                                                                                                             | ENGINEERING FLOW SHEET - MIDDLE FENCE INJECTION WELL                                                                                                                                                                                                                                                                                                                                                                                                                                                                                                                                                                                                                                                                                                                                                                                                                                                                                                                                                                                                                                                                                                                                                                                                                                                                                                                                                                                                                                                                                                                                                                                                                                                                                                                                                                                                                                                                                                                                                                                                                                                                                                                                                                                                               |
| EF-04<br>EF-05                                                                                                                                                                                                                                                                                                                                                                                                                                                                                                                                                | 1                                                                                              | 08/29/12                                                                                                                                                                                                                                                                                                                                                                                                                                                                                                                                                             | ENGINEERING FLOW SHEET - MIDDLE FENCE INJECTION WELL<br>ENGINEERING FLOW SHEET - MIDDLE FENCE INJECTION WELL                                                                                                                                                                                                                                                                                                                                                                                                                                                                                                                                                                                                                                                                                                                                                                                                                                                                                                                                                                                                                                                                                                                                                                                                                                                                                                                                                                                                                                                                                                                                                                                                                                                                                                                                                                                                                                                                                                                                                                                                                                                                                                                                                       |
| EF-05<br>EF-06                                                                                                                                                                                                                                                                                                                                                                                                                                                                                                                                                | 1                                                                                              | 08/29/12                                                                                                                                                                                                                                                                                                                                                                                                                                                                                                                                                             | ENGINEERING FLOW SHEET - MIDDLE FENCE INJECTION WELL<br>ENGINEERING FLOW SHEET - NORTH FENCE INJECTION WELL                                                                                                                                                                                                                                                                                                                                                                                                                                                                                                                                                                                                                                                                                                                                                                                                                                                                                                                                                                                                                                                                                                                                                                                                                                                                                                                                                                                                                                                                                                                                                                                                                                                                                                                                                                                                                                                                                                                                                                                                                                                                                                                                                        |
| EF-06<br>EF-07                                                                                                                                                                                                                                                                                                                                                                                                                                                                                                                                                | 1                                                                                              | 08/29/12                                                                                                                                                                                                                                                                                                                                                                                                                                                                                                                                                             | ENGINEERING FLOW SHEET - NORTH FENCE INJECTION WELL<br>ENGINEERING FLOW SHEET - NORTH FENCE INJECTION WELL                                                                                                                                                                                                                                                                                                                                                                                                                                                                                                                                                                                                                                                                                                                                                                                                                                                                                                                                                                                                                                                                                                                                                                                                                                                                                                                                                                                                                                                                                                                                                                                                                                                                                                                                                                                                                                                                                                                                                                                                                                                                                                                                                         |
| EF-07<br>EF-08                                                                                                                                                                                                                                                                                                                                                                                                                                                                                                                                                | 1                                                                                              | 08/29/12                                                                                                                                                                                                                                                                                                                                                                                                                                                                                                                                                             | ENGINEERING FLOW SHEET - NORTH FENCE INJECTION WELL<br>ENGINEERING FLOW SHEET - NORTH FENCE INJECTION WELL                                                                                                                                                                                                                                                                                                                                                                                                                                                                                                                                                                                                                                                                                                                                                                                                                                                                                                                                                                                                                                                                                                                                                                                                                                                                                                                                                                                                                                                                                                                                                                                                                                                                                                                                                                                                                                                                                                                                                                                                                                                                                                                                                         |
| MECHANICAL                                                                                                                                                                                                                                                                                                                                                                                                                                                                                                                                                    | / PIPING                                                                                       | , <b></b> , 1 <b>-</b>                                                                                                                                                                                                                                                                                                                                                                                                                                                                                                                                               |                                                                                                                                                                                                                                                                                                                                                                                                                                                                                                                                                                                                                                                                                                                                                                                                                                                                                                                                                                                                                                                                                                                                                                                                                                                                                                                                                                                                                                                                                                                                                                                                                                                                                                                                                                                                                                                                                                                                                                                                                                                                                                                                                                                                                                                                    |
| MP-01                                                                                                                                                                                                                                                                                                                                                                                                                                                                                                                                                         |                                                                                                | 08/29/12                                                                                                                                                                                                                                                                                                                                                                                                                                                                                                                                                             | CONTROL BUILDING AND WELL - FIELD PIPING PLAN                                                                                                                                                                                                                                                                                                                                                                                                                                                                                                                                                                                                                                                                                                                                                                                                                                                                                                                                                                                                                                                                                                                                                                                                                                                                                                                                                                                                                                                                                                                                                                                                                                                                                                                                                                                                                                                                                                                                                                                                                                                                                                                                                                                                                      |
| MP-02                                                                                                                                                                                                                                                                                                                                                                                                                                                                                                                                                         | 1                                                                                              | 08/29/12                                                                                                                                                                                                                                                                                                                                                                                                                                                                                                                                                             | CONTROL BUILDING - EQUIPMENT LAYOUT AT GRADE                                                                                                                                                                                                                                                                                                                                                                                                                                                                                                                                                                                                                                                                                                                                                                                                                                                                                                                                                                                                                                                                                                                                                                                                                                                                                                                                                                                                                                                                                                                                                                                                                                                                                                                                                                                                                                                                                                                                                                                                                                                                                                                                                                                                                       |
| MP-03                                                                                                                                                                                                                                                                                                                                                                                                                                                                                                                                                         | 1                                                                                              | 08/29/12                                                                                                                                                                                                                                                                                                                                                                                                                                                                                                                                                             | CONTROL BUILDING - EQUIPMENT LAYOUT (UPPER)                                                                                                                                                                                                                                                                                                                                                                                                                                                                                                                                                                                                                                                                                                                                                                                                                                                                                                                                                                                                                                                                                                                                                                                                                                                                                                                                                                                                                                                                                                                                                                                                                                                                                                                                                                                                                                                                                                                                                                                                                                                                                                                                                                                                                        |
| MP-04                                                                                                                                                                                                                                                                                                                                                                                                                                                                                                                                                         | 1                                                                                              | 08/29/12                                                                                                                                                                                                                                                                                                                                                                                                                                                                                                                                                             | CONTROL BUILDING - EQUIPMENT SECTIONS                                                                                                                                                                                                                                                                                                                                                                                                                                                                                                                                                                                                                                                                                                                                                                                                                                                                                                                                                                                                                                                                                                                                                                                                                                                                                                                                                                                                                                                                                                                                                                                                                                                                                                                                                                                                                                                                                                                                                                                                                                                                                                                                                                                                                              |
| MP-05                                                                                                                                                                                                                                                                                                                                                                                                                                                                                                                                                         | 1                                                                                              | 08/29/12                                                                                                                                                                                                                                                                                                                                                                                                                                                                                                                                                             | WELL DETAILS                                                                                                                                                                                                                                                                                                                                                                                                                                                                                                                                                                                                                                                                                                                                                                                                                                                                                                                                                                                                                                                                                                                                                                                                                                                                                                                                                                                                                                                                                                                                                                                                                                                                                                                                                                                                                                                                                                                                                                                                                                                                                                                                                                                                                                                       |
| MP-06                                                                                                                                                                                                                                                                                                                                                                                                                                                                                                                                                         | 1                                                                                              | 08/29/12                                                                                                                                                                                                                                                                                                                                                                                                                                                                                                                                                             | INJECTION WELLS IW-16, 17, 18 & 19 - PLAN AND SECTIONS                                                                                                                                                                                                                                                                                                                                                                                                                                                                                                                                                                                                                                                                                                                                                                                                                                                                                                                                                                                                                                                                                                                                                                                                                                                                                                                                                                                                                                                                                                                                                                                                                                                                                                                                                                                                                                                                                                                                                                                                                                                                                                                                                                                                             |
| MP-07                                                                                                                                                                                                                                                                                                                                                                                                                                                                                                                                                         | 1                                                                                              | 08/29/12                                                                                                                                                                                                                                                                                                                                                                                                                                                                                                                                                             | INJECTION WELLS IW-15, 20 AND 22 - PLAN AND SECTIONS                                                                                                                                                                                                                                                                                                                                                                                                                                                                                                                                                                                                                                                                                                                                                                                                                                                                                                                                                                                                                                                                                                                                                                                                                                                                                                                                                                                                                                                                                                                                                                                                                                                                                                                                                                                                                                                                                                                                                                                                                                                                                                                                                                                                               |
| MP-08                                                                                                                                                                                                                                                                                                                                                                                                                                                                                                                                                         | 1                                                                                              | 08/29/12                                                                                                                                                                                                                                                                                                                                                                                                                                                                                                                                                             |                                                                                                                                                                                                                                                                                                                                                                                                                                                                                                                                                                                                                                                                                                                                                                                                                                                                                                                                                                                                                                                                                                                                                                                                                                                                                                                                                                                                                                                                                                                                                                                                                                                                                                                                                                                                                                                                                                                                                                                                                                                                                                                                                                                                                                                                    |
| MP-09                                                                                                                                                                                                                                                                                                                                                                                                                                                                                                                                                         | 1                                                                                              | 08/29/12                                                                                                                                                                                                                                                                                                                                                                                                                                                                                                                                                             | INJECTION WELL IW-08 - PLAN AND SECTIONS                                                                                                                                                                                                                                                                                                                                                                                                                                                                                                                                                                                                                                                                                                                                                                                                                                                                                                                                                                                                                                                                                                                                                                                                                                                                                                                                                                                                                                                                                                                                                                                                                                                                                                                                                                                                                                                                                                                                                                                                                                                                                                                                                                                                                           |
| MP-10                                                                                                                                                                                                                                                                                                                                                                                                                                                                                                                                                         | 1                                                                                              | 08/29/12                                                                                                                                                                                                                                                                                                                                                                                                                                                                                                                                                             | INJECTION WELLS IW-01 THRU IW-07 - PLAN AND SECTIONS                                                                                                                                                                                                                                                                                                                                                                                                                                                                                                                                                                                                                                                                                                                                                                                                                                                                                                                                                                                                                                                                                                                                                                                                                                                                                                                                                                                                                                                                                                                                                                                                                                                                                                                                                                                                                                                                                                                                                                                                                                                                                                                                                                                                               |
|                                                                                                                                                                                                                                                                                                                                                                                                                                                                                                                                                               |                                                                                                |                                                                                                                                                                                                                                                                                                                                                                                                                                                                                                                                                                      |                                                                                                                                                                                                                                                                                                                                                                                                                                                                                                                                                                                                                                                                                                                                                                                                                                                                                                                                                                                                                                                                                                                                                                                                                                                                                                                                                                                                                                                                                                                                                                                                                                                                                                                                                                                                                                                                                                                                                                                                                                                                                                                                                                                                                                                                    |
| MP-11                                                                                                                                                                                                                                                                                                                                                                                                                                                                                                                                                         |                                                                                                |                                                                                                                                                                                                                                                                                                                                                                                                                                                                                                                                                                      | REMOVED                                                                                                                                                                                                                                                                                                                                                                                                                                                                                                                                                                                                                                                                                                                                                                                                                                                                                                                                                                                                                                                                                                                                                                                                                                                                                                                                                                                                                                                                                                                                                                                                                                                                                                                                                                                                                                                                                                                                                                                                                                                                                                                                                                                                                                                            |
| MP-11<br>MP-12                                                                                                                                                                                                                                                                                                                                                                                                                                                                                                                                                | 1                                                                                              | 08/29/12                                                                                                                                                                                                                                                                                                                                                                                                                                                                                                                                                             | REMOVED<br>LINE LIST                                                                                                                                                                                                                                                                                                                                                                                                                                                                                                                                                                                                                                                                                                                                                                                                                                                                                                                                                                                                                                                                                                                                                                                                                                                                                                                                                                                                                                                                                                                                                                                                                                                                                                                                                                                                                                                                                                                                                                                                                                                                                                                                                                                                                                               |
|                                                                                                                                                                                                                                                                                                                                                                                                                                                                                                                                                               | 1<br>1                                                                                         | 08/29/12<br>08/29/12                                                                                                                                                                                                                                                                                                                                                                                                                                                                                                                                                 |                                                                                                                                                                                                                                                                                                                                                                                                                                                                                                                                                                                                                                                                                                                                                                                                                                                                                                                                                                                                                                                                                                                                                                                                                                                                                                                                                                                                                                                                                                                                                                                                                                                                                                                                                                                                                                                                                                                                                                                                                                                                                                                                                                                                                                                                    |
| MP-12                                                                                                                                                                                                                                                                                                                                                                                                                                                                                                                                                         |                                                                                                |                                                                                                                                                                                                                                                                                                                                                                                                                                                                                                                                                                      | LINE LIST                                                                                                                                                                                                                                                                                                                                                                                                                                                                                                                                                                                                                                                                                                                                                                                                                                                                                                                                                                                                                                                                                                                                                                                                                                                                                                                                                                                                                                                                                                                                                                                                                                                                                                                                                                                                                                                                                                                                                                                                                                                                                                                                                                                                                                                          |
| MP-12<br>MP-13<br>MP-14                                                                                                                                                                                                                                                                                                                                                                                                                                                                                                                                       | 1<br>1                                                                                         | 08/29/12<br>08/29/12                                                                                                                                                                                                                                                                                                                                                                                                                                                                                                                                                 | LINE LIST<br>INJECTION WELLS IW-21A - PLAN AND SECTIONS                                                                                                                                                                                                                                                                                                                                                                                                                                                                                                                                                                                                                                                                                                                                                                                                                                                                                                                                                                                                                                                                                                                                                                                                                                                                                                                                                                                                                                                                                                                                                                                                                                                                                                                                                                                                                                                                                                                                                                                                                                                                                                                                                                                                            |
| MP-12<br>MP-13<br>MP-14                                                                                                                                                                                                                                                                                                                                                                                                                                                                                                                                       | 1<br>1                                                                                         | 08/29/12<br>08/29/12                                                                                                                                                                                                                                                                                                                                                                                                                                                                                                                                                 | LINE LIST<br>INJECTION WELLS IW-21A - PLAN AND SECTIONS<br>INJECTION WELLS IW-21 - PLAN AND SECTIONS                                                                                                                                                                                                                                                                                                                                                                                                                                                                                                                                                                                                                                                                                                                                                                                                                                                                                                                                                                                                                                                                                                                                                                                                                                                                                                                                                                                                                                                                                                                                                                                                                                                                                                                                                                                                                                                                                                                                                                                                                                                                                                                                                               |
| MP-12<br>MP-13<br>MP-14<br>ELECTRICAL /                                                                                                                                                                                                                                                                                                                                                                                                                                                                                                                       | 1<br>1<br>/ INSTRUM                                                                            | 08/29/12<br>08/29/12<br>ENTATION (NO                                                                                                                                                                                                                                                                                                                                                                                                                                                                                                                                 | LINE LIST<br>INJECTION WELLS IW-21A - PLAN AND SECTIONS<br>INJECTION WELLS IW-21 - PLAN AND SECTIONS<br>T INCLUDED - TO BE PROVIDED AT LATER DATE)                                                                                                                                                                                                                                                                                                                                                                                                                                                                                                                                                                                                                                                                                                                                                                                                                                                                                                                                                                                                                                                                                                                                                                                                                                                                                                                                                                                                                                                                                                                                                                                                                                                                                                                                                                                                                                                                                                                                                                                                                                                                                                                 |
| MP-12<br>MP-13<br>MP-14<br><u>ELECTRICAL /</u><br>E-01                                                                                                                                                                                                                                                                                                                                                                                                                                                                                                        | 1<br>1<br>/ INSTRUM                                                                            | 08/29/12<br>08/29/12<br><u>ENTATION</u> (NO<br>08/29/12                                                                                                                                                                                                                                                                                                                                                                                                                                                                                                              | LINE LIST<br>INJECTION WELLS IW-21A - PLAN AND SECTIONS<br>INJECTION WELLS IW-21 - PLAN AND SECTIONS<br>T INCLUDED - TO BE PROVIDED AT LATER DATE)<br>ELECTRICAL/INSTRUMENTATION SITE PLAN                                                                                                                                                                                                                                                                                                                                                                                                                                                                                                                                                                                                                                                                                                                                                                                                                                                                                                                                                                                                                                                                                                                                                                                                                                                                                                                                                                                                                                                                                                                                                                                                                                                                                                                                                                                                                                                                                                                                                                                                                                                                         |
| MP-12<br>MP-13<br>MP-14<br>ELECTRICAL /<br>E-01<br>E-02                                                                                                                                                                                                                                                                                                                                                                                                                                                                                                       | 1<br>1<br>/ INSTRUM                                                                            | 08/29/12<br>08/29/12<br>ENTATION (NO<br>08/29/12<br>08/29/12                                                                                                                                                                                                                                                                                                                                                                                                                                                                                                         | LINE LIST<br>INJECTION WELLS IW-21A - PLAN AND SECTIONS<br>INJECTION WELLS IW-21 - PLAN AND SECTIONS<br>T INCLUDED - TO BE PROVIDED AT LATER DATE)<br>ELECTRICAL/INSTRUMENTATION SITE PLAN<br>CONTROL BUILDING SINGLE LINE DIAGRAM                                                                                                                                                                                                                                                                                                                                                                                                                                                                                                                                                                                                                                                                                                                                                                                                                                                                                                                                                                                                                                                                                                                                                                                                                                                                                                                                                                                                                                                                                                                                                                                                                                                                                                                                                                                                                                                                                                                                                                                                                                 |
| MP-12<br>MP-13<br>MP-14<br>E-01<br>E-02<br>E-03                                                                                                                                                                                                                                                                                                                                                                                                                                                                                                               | 1<br>1<br>/ INSTRUM                                                                            | 08/29/12<br>08/29/12<br>ENTATION (NO<br>08/29/12<br>08/29/12<br>08/29/12                                                                                                                                                                                                                                                                                                                                                                                                                                                                                             | LINE LIST<br>INJECTION WELLS IW-21A - PLAN AND SECTIONS<br>INJECTION WELLS IW-21 - PLAN AND SECTIONS<br>T INCLUDED - TO BE PROVIDED AT LATER DATE)<br>ELECTRICAL/INSTRUMENTATION SITE PLAN<br>CONTROL BUILDING SINGLE LINE DIAGRAM<br>CONTROL BUILDING - GROUNDING PLAN AND DETAILS                                                                                                                                                                                                                                                                                                                                                                                                                                                                                                                                                                                                                                                                                                                                                                                                                                                                                                                                                                                                                                                                                                                                                                                                                                                                                                                                                                                                                                                                                                                                                                                                                                                                                                                                                                                                                                                                                                                                                                                |
| MP-12<br>MP-13<br>MP-14<br>E-01<br>E-02<br>E-03<br>E-04                                                                                                                                                                                                                                                                                                                                                                                                                                                                                                       | 1<br>1<br>/ INSTRUM                                                                            | 08/29/12<br>08/29/12<br>ENTATION (NO<br>08/29/12<br>08/29/12<br>08/29/12<br>08/29/12                                                                                                                                                                                                                                                                                                                                                                                                                                                                                 | LINE LIST<br>INJECTION WELLS IW-21A - PLAN AND SECTIONS<br>INJECTION WELLS IW-21 - PLAN AND SECTIONS<br>T INCLUDED - TO BE PROVIDED AT LATER DATE)<br>ELECTRICAL/INSTRUMENTATION SITE PLAN<br>CONTROL BUILDING SINGLE LINE DIAGRAM<br>CONTROL BUILDING - GROUNDING PLAN AND DETAILS<br>CONTROL BUILDING - LIGHTING PLAN AND DETAILS                                                                                                                                                                                                                                                                                                                                                                                                                                                                                                                                                                                                                                                                                                                                                                                                                                                                                                                                                                                                                                                                                                                                                                                                                                                                                                                                                                                                                                                                                                                                                                                                                                                                                                                                                                                                                                                                                                                                |
| MP-12<br>MP-13<br>MP-14<br>E-01<br>E-02<br>E-03<br>E-04<br>E-05                                                                                                                                                                                                                                                                                                                                                                                                                                                                                               | 1<br>1<br>/ INSTRUM                                                                            | 08/29/12<br>08/29/12<br>ENTATION (NO<br>08/29/12<br>08/29/12<br>08/29/12<br>08/29/12<br>08/29/12                                                                                                                                                                                                                                                                                                                                                                                                                                                                     | LINE LIST<br>INJECTION WELLS IW-21A - PLAN AND SECTIONS<br>INJECTION WELLS IW-21 - PLAN AND SECTIONS<br>T INCLUDED - TO BE PROVIDED AT LATER DATE)<br>ELECTRICAL/INSTRUMENTATION SITE PLAN<br>CONTROL BUILDING SINGLE LINE DIAGRAM<br>CONTROL BUILDING - GROUNDING PLAN AND DETAILS<br>CONTROL BUILDING - LIGHTING PLAN AND DETAILS<br>CONTROL BUILDING - PANELBOARD SCHEDULES                                                                                                                                                                                                                                                                                                                                                                                                                                                                                                                                                                                                                                                                                                                                                                                                                                                                                                                                                                                                                                                                                                                                                                                                                                                                                                                                                                                                                                                                                                                                                                                                                                                                                                                                                                                                                                                                                     |
| MP-12<br>MP-13<br>MP-14<br>E-01<br>E-02<br>E-03<br>E-04<br>E-05<br>E-06                                                                                                                                                                                                                                                                                                                                                                                                                                                                                       | 1<br>1<br>/ INSTRUM                                                                            | 08/29/12<br>08/29/12<br>ENTATION (NO<br>08/29/12<br>08/29/12<br>08/29/12<br>08/29/12<br>08/29/12<br>08/29/12                                                                                                                                                                                                                                                                                                                                                                                                                                                         | LINE LIST<br>INJECTION WELLS IW-21A - PLAN AND SECTIONS<br>INJECTION WELLS IW-21 - PLAN AND SECTIONS<br>T INCLUDED - TO BE PROVIDED AT LATER DATE)<br>ELECTRICAL/INSTRUMENTATION SITE PLAN<br>CONTROL BUILDING SINGLE LINE DIAGRAM<br>CONTROL BUILDING - GROUNDING PLAN AND DETAILS<br>CONTROL BUILDING - LIGHTING PLAN AND DETAILS<br>CONTROL BUILDING - PANELBOARD SCHEDULES<br>CONTROL BUILDING POWER PLAN                                                                                                                                                                                                                                                                                                                                                                                                                                                                                                                                                                                                                                                                                                                                                                                                                                                                                                                                                                                                                                                                                                                                                                                                                                                                                                                                                                                                                                                                                                                                                                                                                                                                                                                                                                                                                                                      |
| MP-12<br>MP-13<br>MP-14<br>ELECTRICAL /<br>E-01<br>E-02<br>E-03<br>E-04<br>E-05<br>E-06<br>E-07 SHT. 1<br>E-07 SHT. 2<br>E-08                                                                                                                                                                                                                                                                                                                                                                                                                                 | 1<br>1<br>/ INSTRUM                                                                            | 08/29/12<br>08/29/12<br>ENTATION (NO<br>08/29/12<br>08/29/12<br>08/29/12<br>08/29/12<br>08/29/12<br>08/29/12<br>08/29/12<br>08/29/12<br>08/29/12<br>08/29/12                                                                                                                                                                                                                                                                                                                                                                                                         | LINE LIST<br>INJECTION WELLS IW-21A - PLAN AND SECTIONS<br>INJECTION WELLS IW-21 - PLAN AND SECTIONS<br>T INCLUDED - TO BE PROVIDED AT LATER DATE)<br>ELECTRICAL/INSTRUMENTATION SITE PLAN<br>CONTROL BUILDING SINGLE LINE DIAGRAM<br>CONTROL BUILDING - GROUNDING PLAN AND DETAILS<br>CONTROL BUILDING - LIGHTING PLAN AND DETAILS<br>CONTROL BUILDING - PANELBOARD SCHEDULES<br>CONTROL BUILDING POWER PLAN<br>CONTROL BUILDING MOTOR SCHEMATIC DIAGRAMS                                                                                                                                                                                                                                                                                                                                                                                                                                                                                                                                                                                                                                                                                                                                                                                                                                                                                                                                                                                                                                                                                                                                                                                                                                                                                                                                                                                                                                                                                                                                                                                                                                                                                                                                                                                                         |
| MP-12<br>MP-13<br>MP-14<br>ELECTRICAL /<br>E-01<br>E-02<br>E-03<br>E-04<br>E-05<br>E-06<br>E-07 SHT. 1<br>E-07 SHT. 2<br>E-08<br>E-09                                                                                                                                                                                                                                                                                                                                                                                                                         | 1<br>1<br>/ INSTRUM                                                                            | 08/29/12<br>08/29/12<br>ENTATION (NO<br>08/29/12<br>08/29/12<br>08/29/12<br>08/29/12<br>08/29/12<br>08/29/12<br>08/29/12<br>08/29/12<br>08/29/12<br>08/29/12<br>08/29/12                                                                                                                                                                                                                                                                                                                                                                                             | LINE LIST<br>INJECTION WELLS IW-21A - PLAN AND SECTIONS<br>INJECTION WELLS IW-21 - PLAN AND SECTIONS<br>TINCLUDED - TO BE PROVIDED AT LATER DATE)<br>ELECTRICAL/INSTRUMENTATION SITE PLAN<br>CONTROL BUILDING SINGLE LINE DIAGRAM<br>CONTROL BUILDING - GROUNDING PLAN AND DETAILS<br>CONTROL BUILDING - LIGHTING PLAN AND DETAILS<br>CONTROL BUILDING - PANELBOARD SCHEDULES<br>CONTROL BUILDING POWER PLAN<br>CONTROL BUILDING MOTOR SCHEMATIC DIAGRAMS<br>CONTROL BUILDING MOTOR SCHEMATIC DIAGRAMS<br>CONTROL BUILDING MOTOR SCHEMATIC DIAGRAMS<br>CONTROL BUILDING MOTOR SCHEMATIC DIAGRAMS<br>CONTROL SYSTEM NETWORK ARCHITECTURE<br>CONTROL BUILDING INSTRUMENTATION PLAN AND DETAILS                                                                                                                                                                                                                                                                                                                                                                                                                                                                                                                                                                                                                                                                                                                                                                                                                                                                                                                                                                                                                                                                                                                                                                                                                                                                                                                                                                                                                                                                                                                                                                       |
| MP-12<br>MP-13<br>MP-14<br>ELECTRICAL /<br>E-01<br>E-02<br>E-03<br>E-04<br>E-05<br>E-06<br>E-07 SHT. 1<br>E-07 SHT. 2<br>E-08<br>E-09<br>E-10                                                                                                                                                                                                                                                                                                                                                                                                                 | 1<br>1<br>/ INSTRUM                                                                            | 08/29/12<br>08/29/12<br>ENTATION (NO<br>08/29/12<br>08/29/12<br>08/29/12<br>08/29/12<br>08/29/12<br>08/29/12<br>08/29/12<br>08/29/12<br>08/29/12<br>08/29/12<br>08/29/12<br>08/29/12                                                                                                                                                                                                                                                                                                                                                                                 | LINE LIST<br>INJECTION WELLS IW-21A - PLAN AND SECTIONS<br>INJECTION WELLS IW-21 - PLAN AND SECTIONS<br>TINCLUDED - TO BE PROVIDED AT LATER DATE)<br>ELECTRICAL/INSTRUMENTATION SITE PLAN<br>CONTROL BUILDING SINGLE LINE DIAGRAM<br>CONTROL BUILDING - GROUNDING PLAN AND DETAILS<br>CONTROL BUILDING - LIGHTING PLAN AND DETAILS<br>CONTROL BUILDING - PANELBOARD SCHEDULES<br>CONTROL BUILDING MOTOR SCHEMATIC DIAGRAMS<br>CONTROL BUILDING MOTOR SCHEMATIC DIAGRAMS<br>CONTROL BUILDING MOTOR SCHEMATIC DIAGRAMS<br>CONTROL BUILDING INSTRUMENTATION PLAN AND DETAILS<br>MAIN PLC CONTROL PANEL ARRANGEMENT                                                                                                                                                                                                                                                                                                                                                                                                                                                                                                                                                                                                                                                                                                                                                                                                                                                                                                                                                                                                                                                                                                                                                                                                                                                                                                                                                                                                                                                                                                                                                                                                                                                    |
| MP-12<br>MP-13<br>MP-14<br>ELECTRICAL /<br>E-01<br>E-02<br>E-03<br>E-04<br>E-05<br>E-06<br>E-07 SHT. 1<br>E-07 SHT. 2<br>E-08<br>E-09<br>E-10<br>E-11 SHT. 1                                                                                                                                                                                                                                                                                                                                                                                                  | 1<br>1<br>/ INSTRUM                                                                            | 08/29/12<br>08/29/12<br>ENTATION (NO<br>08/29/12<br>08/29/12<br>08/29/12<br>08/29/12<br>08/29/12<br>08/29/12<br>08/29/12<br>08/29/12<br>08/29/12<br>08/29/12<br>08/29/12<br>08/29/12<br>08/29/12                                                                                                                                                                                                                                                                                                                                                                     | LINE LIST<br>INJECTION WELLS IW-21A - PLAN AND SECTIONS<br>INJECTION WELLS IW-21 - PLAN AND SECTIONS<br>INJECTION WELLS IW-21 - PLAN AND SECTIONS<br>TINCLUDED - TO BE PROVIDED AT LATER DATE)<br>ELECTRICAL/INSTRUMENTATION SITE PLAN<br>CONTROL BUILDING SINGLE LINE DIAGRAM<br>CONTROL BUILDING - GROUNDING PLAN AND DETAILS<br>CONTROL BUILDING - LIGHTING PLAN AND DETAILS<br>CONTROL BUILDING - PANELBOARD SCHEDULES<br>CONTROL BUILDING POWER PLAN<br>CONTROL BUILDING MOTOR SCHEMATIC DIAGRAMS<br>CONTROL BUILDING MOTOR SCHEMATIC DIAGRAMS<br>CONTROL BUILDING INSTRUMENTATION PLAN AND DETAILS<br>MAIN PLC CONTROL PANEL ARRANGEMENT<br>MAIN PLC CONTROL PANEL WIRING DIAGRAM                                                                                                                                                                                                                                                                                                                                                                                                                                                                                                                                                                                                                                                                                                                                                                                                                                                                                                                                                                                                                                                                                                                                                                                                                                                                                                                                                                                                                                                                                                                                                                            |
| MP-12<br>MP-13<br>MP-14<br>ELECTRICAL /<br>E-01<br>E-02<br>E-03<br>E-04<br>E-05<br>E-06<br>E-07 SHT. 1<br>E-07 SHT. 2<br>E-08<br>E-09<br>E-10<br>E-11 SHT. 1<br>E-11 SHT. 1<br>E-11 SHT. 2                                                                                                                                                                                                                                                                                                                                                                    | 1<br>1<br>/ INSTRUM<br>1<br>1<br>1<br>1<br>1<br>1<br>1<br>1<br>1<br>1<br>1<br>1<br>1<br>1<br>1 | 08/29/12<br>08/29/12<br>ENTATION (NO<br>08/29/12<br>08/29/12<br>08/29/12<br>08/29/12<br>08/29/12<br>08/29/12<br>08/29/12<br>08/29/12<br>08/29/12<br>08/29/12<br>08/29/12<br>08/29/12<br>08/29/12<br>08/29/12                                                                                                                                                                                                                                                                                                                                                         | LINE LIST<br>INJECTION WELLS IW-21A - PLAN AND SECTIONS<br>INJECTION WELLS IW-21 - PLAN AND SECTIONS<br>TINCLUDED - TO BE PROVIDED AT LATER DATE)<br>ELECTRICAL/INSTRUMENTATION SITE PLAN<br>CONTROL BUILDING SINGLE LINE DIAGRAM<br>CONTROL BUILDING - GROUNDING PLAN AND DETAILS<br>CONTROL BUILDING - LIGHTING PLAN AND DETAILS<br>CONTROL BUILDING - PANELBOARD SCHEDULES<br>CONTROL BUILDING MOTOR SCHEMATIC DIAGRAMS<br>CONTROL BUILDING MOTOR SCHEMATIC DIAGRAMS<br>CONTROL BUILDING MOTOR SCHEMATIC DIAGRAMS<br>CONTROL BUILDING INSTRUMENTATION PLAN AND DETAILS<br>MAIN PLC CONTROL PANEL ARRANGEMENT<br>MAIN PLC CONTROL PANEL ANALOG INPUT WIRING DIAGRAM                                                                                                                                                                                                                                                                                                                                                                                                                                                                                                                                                                                                                                                                                                                                                                                                                                                                                                                                                                                                                                                                                                                                                                                                                                                                                                                                                                                                                                                                                                                                                                                              |
| MP-12<br>MP-13<br>MP-14<br>ELECTRICAL /<br>E-01<br>E-02<br>E-03<br>E-04<br>E-05<br>E-06<br>E-07 SHT. 1<br>E-07 SHT. 1<br>E-07 SHT. 2<br>E-08<br>E-09<br>E-10<br>E-11 SHT. 1<br>E-11 SHT. 3                                                                                                                                                                                                                                                                                                                                                                    | 1<br>1<br>1<br>1<br>1<br>1<br>1<br>1<br>1<br>1<br>1<br>1<br>1<br>1<br>1<br>1<br>1<br>1<br>1    | 08/29/12<br>08/29/12<br>ENTATION (NO<br>08/29/12<br>08/29/12<br>08/29/12<br>08/29/12<br>08/29/12<br>08/29/12<br>08/29/12<br>08/29/12<br>08/29/12<br>08/29/12<br>08/29/12<br>08/29/12<br>08/29/12<br>08/29/12                                                                                                                                                                                                                                                                                                                                                         | LINE LIST<br>INJECTION WELLS IW-21A - PLAN AND SECTIONS<br>INJECTION WELLS IW-21 - PLAN AND SECTIONS<br>T INCLUDED - TO BE PROVIDED AT LATER DATE)<br>ELECTRICAL/INSTRUMENTATION SITE PLAN<br>CONTROL BUILDING SINGLE LINE DIAGRAM<br>CONTROL BUILDING - GROUNDING PLAN AND DETAILS<br>CONTROL BUILDING - LIGHTING PLAN AND DETAILS<br>CONTROL BUILDING - PANELBOARD SCHEDULES<br>CONTROL BUILDING MOTOR SCHEMATIC DIAGRAMS<br>CONTROL BUILDING MOTOR SCHEMATIC DIAGRAMS<br>CONTROL BUILDING MOTOR SCHEMATIC DIAGRAMS<br>CONTROL BUILDING INSTRUMENTATION PLAN AND DETAILS<br>MAIN PLC CONTROL PANEL ARRANGEMENT<br>MAIN PLC CONTROL PANEL ANALOG INPUT WIRING DIAGRAM                                                                                                                                                                                                                                                                                                                                                                                                                                                                                                                                                                                                                                                                                                                                                                                                                                                                                                                                                                                                                                                                                                                                                                                                                                                                                                                                                                                                                                                                                                                                                                                             |
| MP-12<br>MP-13<br>MP-14<br>ELECTRICAL /<br>E-01<br>E-02<br>E-03<br>E-04<br>E-05<br>E-06<br>E-07 SHT. 1<br>E-07 SHT. 1<br>E-07 SHT. 2<br>E-08<br>E-09<br>E-10<br>E-11 SHT. 1<br>E-11 SHT. 3<br>E-11 SHT. 3<br>E-11 SHT. 4                                                                                                                                                                                                                                                                                                                                      | 1<br>1<br>1<br>1<br>1<br>1<br>1<br>1<br>1<br>1<br>1<br>1<br>1<br>1<br>1<br>1<br>1<br>1<br>1    | 08/29/12<br>08/29/12<br>ENTATION (NO<br>08/29/12<br>08/29/12<br>08/29/12<br>08/29/12<br>08/29/12<br>08/29/12<br>08/29/12<br>08/29/12<br>08/29/12<br>08/29/12<br>08/29/12<br>08/29/12<br>08/29/12<br>08/29/12<br>08/29/12                                                                                                                                                                                                                                                                                                                                             | LINE LIST<br>INJECTION WELLS IW-21A - PLAN AND SECTIONS<br>INJECTION WELLS IW-21 - PLAN AND SECTIONS<br>TINCLUDED - TO BE PROVIDED AT LATER DATE)<br>ELECTRICAL/INSTRUMENTATION SITE PLAN<br>CONTROL BUILDING SINGLE LINE DIAGRAM<br>CONTROL BUILDING - GROUNDING PLAN AND DETAILS<br>CONTROL BUILDING - LIGHTING PLAN AND DETAILS<br>CONTROL BUILDING - PANELBOARD SCHEDULES<br>CONTROL BUILDING POWER PLAN<br>CONTROL BUILDING MOTOR SCHEMATIC DIAGRAMS<br>CONTROL BUILDING MOTOR SCHEMATIC DIAGRAMS<br>CONTROL BUILDING INSTRUMENTATION PLAN AND DETAILS<br>MAIN PLC CONTROL PANEL ARRANGEMENT<br>MAIN PLC CONTROL PANEL ANALOG INPUT WIRING DIAGRAM<br>MAIN PLC CONTROL PANEL ANALOG OUTPUT WIRING DIAGRAM                                                                                                                                                                                                                                                                                                                                                                                                                                                                                                                                                                                                                                                                                                                                                                                                                                                                                                                                                                                                                                                                                                                                                                                                                                                                                                                                                                                                                                                                                                                                                     |
| MP-12<br>MP-13<br>MP-14<br>ELECTRICAL /<br>E-01<br>E-02<br>E-03<br>E-04<br>E-05<br>E-06<br>E-07 SHT. 1<br>E-07 SHT. 1<br>E-07 SHT. 2<br>E-08<br>E-09<br>E-10<br>E-11 SHT. 1<br>E-11 SHT. 3<br>E-11 SHT. 3<br>E-11 SHT. 3<br>E-11 SHT. 4<br>E-11 SHT. 5                                                                                                                                                                                                                                                                                                        | 1<br>1<br>1<br>1<br>1<br>1<br>1<br>1<br>1<br>1<br>1<br>1<br>1<br>1<br>1<br>1<br>1<br>1<br>1    | 08/29/12<br>08/29/12<br>ENTATION (NO<br>08/29/12<br>08/29/12<br>08/29/12<br>08/29/12<br>08/29/12<br>08/29/12<br>08/29/12<br>08/29/12<br>08/29/12<br>08/29/12<br>08/29/12<br>08/29/12<br>08/29/12<br>08/29/12<br>08/29/12<br>08/29/12<br>08/29/12                                                                                                                                                                                                                                                                                                                     | LINE LIST<br>INJECTION WELLS IW-21A - PLAN AND SECTIONS<br>INJECTION WELLS IW-21 - PLAN AND SECTIONS<br>TINCLUDED - TO BE PROVIDED AT LATER DATE)<br>ELECTRICAL/INSTRUMENTATION SITE PLAN<br>CONTROL BUILDING SINGLE LINE DIAGRAM<br>CONTROL BUILDING - GROUNDING PLAN AND DETAILS<br>CONTROL BUILDING - LIGHTING PLAN AND DETAILS<br>CONTROL BUILDING - PANELBOARD SCHEDULES<br>CONTROL BUILDING POWER PLAN<br>CONTROL BUILDING MOTOR SCHEMATIC DIAGRAMS<br>CONTROL BUILDING MOTOR SCHEMATIC DIAGRAMS<br>CONTROL BUILDING MOTOR SCHEMATIC DIAGRAMS<br>CONTROL BUILDING MOTOR SCHEMATIC DIAGRAMS<br>CONTROL SYSTEM NETWORK ARCHITECTURE<br>CONTROL SYSTEM NETWORK ARCHITECTURE<br>CONTROL BUILDING INSTRUMENTATION PLAN AND DETAILS<br>MAIN PLC CONTROL PANEL ARRANGEMENT<br>MAIN PLC CONTROL PANEL ANALOG INPUT WIRING DIAGRAM<br>MAIN PLC CONTROL PANEL ANALOG OUTPUT WIRING DIAGRAM<br>MAIN PLC CONTROL PANEL DIGITAL INPUT WIRING DIAGRAM                                                                                                                                                                                                                                                                                                                                                                                                                                                                                                                                                                                                                                                                                                                                                                                                                                                                                                                                                                                                                                                                                                                                                                                                                                                                                                                      |
| MP-12<br>MP-13<br>MP-14<br>ELECTRICAL /<br>E-01<br>E-02<br>E-03<br>E-04<br>E-05<br>E-06<br>E-07 SHT. 1<br>E-07 SHT. 1<br>E-07 SHT. 2<br>E-08<br>E-09<br>E-10<br>E-11 SHT. 1<br>E-11 SHT. 1<br>E-11 SHT. 3<br>E-11 SHT. 3<br>E-11 SHT. 4<br>E-11 SHT. 5<br>E-11 SHT. 5<br>E-11 SHT. 6                                                                                                                                                                                                                                                                          | 1<br>1<br>1<br>1<br>1<br>1<br>1<br>1<br>1<br>1<br>1<br>1<br>1<br>1<br>1<br>1<br>1<br>1<br>1    | 08/29/12<br>08/29/12<br>ENTATION (NO<br>08/29/12<br>08/29/12<br>08/29/12<br>08/29/12<br>08/29/12<br>08/29/12<br>08/29/12<br>08/29/12<br>08/29/12<br>08/29/12<br>08/29/12<br>08/29/12<br>08/29/12<br>08/29/12<br>08/29/12<br>08/29/12<br>08/29/12<br>08/29/12                                                                                                                                                                                                                                                                                                         | LINE LIST<br>INJECTION WELLS IW-21A - PLAN AND SECTIONS<br>INJECTION WELLS IW-21 - PLAN AND SECTIONS<br>T INCLUDED - TO BE PROVIDED AT LATER DATE)<br>ELECTRICAL/INSTRUMENTATION SITE PLAN<br>CONTROL BUILDING SINGLE LINE DIAGRAM<br>CONTROL BUILDING - GROUNDING PLAN AND DETAILS<br>CONTROL BUILDING - LIGHTING PLAN AND DETAILS<br>CONTROL BUILDING - PANELBOARD SCHEDULES<br>CONTROL BUILDING MOTOR SCHEMATIC DIAGRAMS<br>CONTROL BUILDING MOTOR SCHEMATIC DIAGRAMS<br>CONTROL BUILDING MOTOR SCHEMATIC DIAGRAMS<br>CONTROL BUILDING INSTRUMENTATION PLAN AND DETAILS<br>MAIN PLC CONTROL PANEL ARRANGEMENT<br>MAIN PLC CONTROL PANEL ARRANGEMENT<br>MAIN PLC CONTROL PANEL ANALOG INPUT WIRING DIAGRAM<br>MAIN PLC CONTROL PANEL DIGITAL INPUT WIRING DIAGRAM<br>MAIN PLC CONTROL PANEL DIGITAL INPUT WIRING DIAGRAM                                                                                                                                                                                                                                                                                                                                                                                                                                                                                                                                                                                                                                                                                                                                                                                                                                                                                                                                                                                                                                                                                                                                                                                                                                                                                                                                                                                                                                         |
| MP-12<br>MP-13<br>MP-14<br>ELECTRICAL /<br>E-01<br>E-02<br>E-03<br>E-04<br>E-05<br>E-06<br>E-07 SHT. 1<br>E-07 SHT. 1<br>E-07 SHT. 2<br>E-08<br>E-09<br>E-10<br>E-11 SHT. 2<br>E-11 SHT. 1<br>E-11 SHT. 3<br>E-11 SHT. 3<br>E-11 SHT. 4<br>E-11 SHT. 5<br>E-11 SHT. 6<br>E-11 SHT. 6<br>E-12                                                                                                                                                                                                                                                                  | 1<br>1<br>1<br>1<br>1<br>1<br>1<br>1<br>1<br>1<br>1<br>1<br>1<br>1<br>1<br>1<br>1<br>1<br>1    | 08/29/12<br>08/29/12<br>ENTATION (NO<br>08/29/12<br>08/29/12<br>08/29/12<br>08/29/12<br>08/29/12<br>08/29/12<br>08/29/12<br>08/29/12<br>08/29/12<br>08/29/12<br>08/29/12<br>08/29/12<br>08/29/12<br>08/29/12<br>08/29/12<br>08/29/12<br>08/29/12<br>08/29/12<br>08/29/12                                                                                                                                                                                                                                                                                             | LINE LIST<br>INJECTION WELLS IW-21A - PLAN AND SECTIONS<br>INJECTION WELLS IW-21 - PLAN AND SECTIONS<br>T INCLUDED - TO BE PROVIDED AT LATER DATE)<br>ELECTRICAL/INSTRUMENTATION SITE PLAN<br>CONTROL BUILDING SINGLE LINE DIAGRAM<br>CONTROL BUILDING - GROUNDING PLAN AND DETAILS<br>CONTROL BUILDING - LIGHTING PLAN AND DETAILS<br>CONTROL BUILDING - PANELBOARD SCHEDULES<br>CONTROL BUILDING MOTOR SCHEMATIC DIAGRAMS<br>CONTROL BUILDING MOTOR SCHEMATIC DIAGRAMS<br>CONTROL BUILDING MOTOR SCHEMATIC DIAGRAMS<br>CONTROL BUILDING INSTRUMENTATION PLAN AND DETAILS<br>MAIN PLC CONTROL PANEL ARRANGEMENT<br>MAIN PLC CONTROL PANEL ARRANGEMENT<br>MAIN PLC CONTROL PANEL ANALOG INPUT WIRING DIAGRAM<br>MAIN PLC CONTROL PANEL DIGITAL OUTPUT WIRING DIAGRAM                                                                                                                                                                                                                                                                                                                                                                                                                                                                                                                                                                                                                                                                                                                                                                                                                                                                                                                                                                                                                                                                                                                                                                                                                                                                   |
| MP-12<br>MP-13<br>MP-14<br>ELECTRICAL /<br>E-01<br>E-02<br>E-03<br>E-04<br>E-05<br>E-06<br>E-07 SHT. 1<br>E-07 SHT. 1<br>E-07 SHT. 2<br>E-08<br>E-09<br>E-10<br>E-11 SHT. 2<br>E-11 SHT. 1<br>E-11 SHT. 3<br>E-11 SHT. 3<br>E-11 SHT. 4<br>E-11 SHT. 5<br>E-11 SHT. 6<br>E-12<br>E-13                                                                                                                                                                                                                                                                         | 1<br>1<br>1<br>1<br>1<br>1<br>1<br>1<br>1<br>1<br>1<br>1<br>1<br>1<br>1<br>1<br>1<br>1<br>1    | 08/29/12<br>08/29/12<br>ENTATION (NO<br>08/29/12<br>08/29/12<br>08/29/12<br>08/29/12<br>08/29/12<br>08/29/12<br>08/29/12<br>08/29/12<br>08/29/12<br>08/29/12<br>08/29/12<br>08/29/12<br>08/29/12<br>08/29/12<br>08/29/12<br>08/29/12<br>08/29/12<br>08/29/12<br>08/29/12<br>08/29/12                                                                                                                                                                                                                                                                                 | LINE LIST<br>INJECTION WELLS IW-21A - PLAN AND SECTIONS<br>INJECTION WELLS IW-21 - PLAN AND SECTIONS<br>T INCLUDED - TO BE PROVIDED AT LATER DATE)<br>ELECTRICAL/INSTRUMENTATION SITE PLAN<br>CONTROL BUILDING SINGLE LINE DIAGRAM<br>CONTROL BUILDING - GROUNDING PLAN AND DETAILS<br>CONTROL BUILDING - GROUNDING PLAN AND DETAILS<br>CONTROL BUILDING - LIGHTING PLAN AND DETAILS<br>CONTROL BUILDING - PANELBOARD SCHEDULES<br>CONTROL BUILDING MOTOR SCHEMATIC DIAGRAMS<br>CONTROL BUILDING MOTOR SCHEMATIC DIAGRAMS<br>CONTROL BUILDING MOTOR SCHEMATIC DIAGRAMS<br>CONTROL BUILDING INSTRUMENTATION PLAN AND DETAILS<br>MAIN PLC CONTROL PANEL ARRANGEMENT<br>MAIN PLC CONTROL PANEL WIRING DIAGRAM<br>MAIN PLC CONTROL PANEL ANALOG INPUT WIRING DIAGRAM<br>MAIN PLC CONTROL PANEL DIGITAL OUTPUT WIRING DIAGRAM                                                                                                                                                                                                                                                                                                                                                                                                                                                                                                                                                                                                                                                                                                                                                                                                                                                                                                                      |
| MP-12<br>MP-13<br>MP-14<br>ELECTRICAL /<br>E-01<br>E-02<br>E-03<br>E-04<br>E-05<br>E-06<br>E-07 SHT. 1<br>E-07 SHT. 1<br>E-07 SHT. 2<br>E-08<br>E-09<br>E-10<br>E-11 SHT. 2<br>E-11 SHT. 1<br>E-11 SHT. 3<br>E-11 SHT. 3<br>E-11 SHT. 4<br>E-11 SHT. 5<br>E-11 SHT. 6<br>E-12<br>E-13<br>E-14                                                                                                                                                                                                                                                                 | 1<br>1<br>1<br>1<br>1<br>1<br>1<br>1<br>1<br>1<br>1<br>1<br>1<br>1<br>1<br>1<br>1<br>1<br>1    | 08/29/12<br>08/29/12<br>ENTATION (NO<br>08/29/12<br>08/29/12<br>08/29/12<br>08/29/12<br>08/29/12<br>08/29/12<br>08/29/12<br>08/29/12<br>08/29/12<br>08/29/12<br>08/29/12<br>08/29/12<br>08/29/12<br>08/29/12<br>08/29/12<br>08/29/12<br>08/29/12<br>08/29/12<br>08/29/12<br>08/29/12<br>08/29/12<br>08/29/12                                                                                                                                                                                                                                                         | LINE LIST<br>INJECTION WELLS IW-21A - PLAN AND SECTIONS<br>INJECTION WELLS IW-21 - PLAN AND SECTIONS<br>T INCLUDED - TO BE PROVIDED AT LATER DATE)<br>ELECTRICAL/INSTRUMENTATION SITE PLAN<br>CONTROL BUILDING SINGLE LINE DIAGRAM<br>CONTROL BUILDING - GROUNDING PLAN AND DETAILS<br>CONTROL BUILDING - LIGHTING PLAN AND DETAILS<br>CONTROL BUILDING - PANELBOARD SCHEDULES<br>CONTROL BUILDING POWER PLAN<br>CONTROL BUILDING MOTOR SCHEMATIC DIAGRAMS<br>CONTROL BUILDING MOTOR SCHEMATIC DIAGRAMS<br>CONTROL BUILDING MOTOR SCHEMATIC DIAGRAMS<br>CONTROL BUILDING MOTOR SCHEMATIC DIAGRAMS<br>CONTROL SYSTEM NETWORK ARCHITECTURE<br>CONTROL BUILDING INSTRUMENTATION PLAN AND DETAILS<br>MAIN PLC CONTROL PANEL ARRANGEMENT<br>MAIN PLC CONTROL PANEL WIRING DIAGRAM<br>MAIN PLC CONTROL PANEL ANALOG INPUT WIRING DIAGRAM<br>MAIN PLC CONTROL PANEL DIGITAL OUTPUT WIRING DIAGRAM<br>MAIN PLC CONTROL PANEL DIGITAL OUTPUT WIRING DIAGRAM<br>MAIN PLC CONTROL PANEL DIGITAL OUTPUT WIRING DIAGRAM<br>MAIN PLC CONTROL PANEL DIGITAL INPUT WIRING DIAGRAM<br>MAIN PLC CONTROL PANEL DIGITAL WIRING DIAGRAM<br>MAIN PLC CONTROL PANEL DIGITAL WIRING DIAGRAM                                                                                                                                                                                                                                                                                                                                                                                                                                                                                                                                                                                                                                                                                                                                                                                                                                                                    |
| MP-12<br>MP-13<br>MP-14<br>ELECTRICAL /<br>E-01<br>E-02<br>E-03<br>E-04<br>E-05<br>E-06<br>E-07 SHT. 1<br>E-07 SHT. 1<br>E-07 SHT. 2<br>E-08<br>E-09<br>E-10<br>E-11 SHT. 2<br>E-11 SHT. 1<br>E-11 SHT. 3<br>E-11 SHT. 3<br>E-11 SHT. 4<br>E-11 SHT. 5<br>E-11 SHT. 6<br>E-12<br>E-13<br>E-14<br>E-15                                                                                                                                                                                                                                                         | 1<br>1<br>1<br>1<br>1<br>1<br>1<br>1<br>1<br>1<br>1<br>1<br>1<br>1<br>1<br>1<br>1<br>1<br>1    | 08/29/12<br>08/29/12<br>ENTATION (NO<br>08/29/12<br>08/29/12<br>08/29/12<br>08/29/12<br>08/29/12<br>08/29/12<br>08/29/12<br>08/29/12<br>08/29/12<br>08/29/12<br>08/29/12<br>08/29/12<br>08/29/12<br>08/29/12<br>08/29/12<br>08/29/12<br>08/29/12<br>08/29/12<br>08/29/12<br>08/29/12<br>08/29/12<br>08/29/12<br>08/29/12<br>08/29/12<br>08/29/12                                                                                                                                                                                                                     | LINE LIST<br>INJECTION WELLS IW-21A - PLAN AND SECTIONS<br>INJECTION WELLS IW-21 - PLAN AND SECTIONS<br>T INCLUDED - TO BE PROVIDED AT LATER DATE)<br>ELECTRICAL/INSTRUMENTATION SITE PLAN<br>CONTROL BUILDING SINGLE LINE DIAGRAM<br>CONTROL BUILDING - GROUNDING PLAN AND DETAILS<br>CONTROL BUILDING - LIGHTING PLAN AND DETAILS<br>CONTROL BUILDING - PANELBOARD SCHEDULES<br>CONTROL BUILDING POWER PLAN<br>CONTROL BUILDING MOTOR SCHEMATIC DIAGRAMS<br>CONTROL BUILDING MOTOR SCHEMATIC DIAGRAMS<br>CONTROL BUILDING INSTRUMENTATION PLAN AND DETAILS<br>MAIN PLC CONTROL PANEL ARRANGEMENT<br>MAIN PLC CONTROL PANEL ARRANGEMENT<br>MAIN PLC CONTROL PANEL ANALOG INPUT WIRING DIAGRAM<br>MAIN PLC CONTROL PANEL ANALOG OUTPUT WIRING DIAGRAM<br>MAIN PLC CONTROL PANEL DIGITAL INPUT WIRING DIAGRAM<br>MAIN PLC CONTROL PANEL DIGITAL INPUT WIRING DIAGRAM<br>MAIN PLC CONTROL PANEL DIGITAL OUTPUT WIRING DIAGRAM<br>MAIN PLC CONTROL PANEL DIGITAL WIRING DIAGRAM<br>MAIN PLC CONTROL PANEL DIGITAL OUTPUT WIRING DIAGRAM<br>MAIN PLC CONTROL PANEL DIGITAL WIRING DIAGRAM<br>MAIN PLC CONTROL PANEL DIGITAL WIRING DIAGRAM<br>MAIN PLC CONTROL PANEL DIGITAL OUTPUT WIRING DIAGRAM<br>MAIN PLC CONTROL PANEL DIGITAL WIRING DIAGRAM                                                                                                                                                                                                                                                                                                                                                                                                                                                                                                                                                                                                                                 |
| MP-12<br>MP-13<br>MP-14<br>ELECTRICAL /<br>E-01<br>E-02<br>E-03<br>E-04<br>E-05<br>E-06<br>E-07 SHT. 1<br>E-07 SHT. 1<br>E-07 SHT. 2<br>E-08<br>E-09<br>E-10<br>E-11 SHT. 2<br>E-11 SHT. 1<br>E-11 SHT. 3<br>E-11 SHT. 3<br>E-11 SHT. 3<br>E-11 SHT. 4<br>E-11 SHT. 5<br>E-11 SHT. 6<br>E-12<br>E-13<br>E-14<br>E-15<br>E-16 SHT. 1                                                                                                                                                                                                                           | 1<br>1<br>1<br>1<br>1<br>1<br>1<br>1<br>1<br>1<br>1<br>1<br>1<br>1<br>1<br>1<br>1<br>1<br>1    | 08/29/12<br>08/29/12<br>ENTATION (NO<br>08/29/12<br>08/29/12<br>08/29/12<br>08/29/12<br>08/29/12<br>08/29/12<br>08/29/12<br>08/29/12<br>08/29/12<br>08/29/12<br>08/29/12<br>08/29/12<br>08/29/12<br>08/29/12<br>08/29/12<br>08/29/12<br>08/29/12<br>08/29/12<br>08/29/12<br>08/29/12<br>08/29/12<br>08/29/12<br>08/29/12<br>08/29/12<br>08/29/12<br>08/29/12<br>08/29/12                                                                                                                                                                                             | LINE LIST<br>INJECTION WELLS IW-21A - PLAN AND SECTIONS<br>INJECTION WELLS IW-21 - PLAN AND SECTIONS<br>T INCLUDED - TO BE PROVIDED AT LATER DATE)<br>ELECTRICAL/INSTRUMENTATION SITE PLAN<br>CONTROL BUILDING SINGLE LINE DIAGRAM<br>CONTROL BUILDING - GROUNDING PLAN AND DETAILS<br>CONTROL BUILDING - GROUNDING PLAN AND DETAILS<br>CONTROL BUILDING - LIGHTING PLAN AND DETAILS<br>CONTROL BUILDING - PANELBOARD SCHEDULES<br>CONTROL BUILDING POWER PLAN<br>CONTROL BUILDING MOTOR SCHEMATIC DIAGRAMS<br>CONTROL BUILDING MOTOR SCHEMATIC DIAGRAMS<br>CONTROL BUILDING MOTOR SCHEMATIC DIAGRAMS<br>CONTROL BUILDING INSTRUMENTATION PLAN AND DETAILS<br>MAIN PLC CONTROL PANEL ARRANGEMENT<br>MAIN PLC CONTROL PANEL ARRANGEMENT<br>MAIN PLC CONTROL PANEL ANALOG INPUT WIRING DIAGRAM<br>MAIN PLC CONTROL PANEL ANALOG OUTPUT WIRING DIAGRAM<br>MAIN PLC CONTROL PANEL DIGITAL INPUT WIRING DIAGRAM<br>MAIN PLC CONTROL PANEL DIGITAL INPUT WIRING DIAGRAM<br>MAIN PLC CONTROL PANEL DIGITAL INPUT WIRING DIAGRAM<br>MAIN PLC CONTROL PANEL DIGITAL OUTPUT WIRING DIAGRAM<br>MAIN PLC CONTROL PANEL DIGITAL OUTPUT WIRING DIAGRAM<br>MAIN PLC CONTROL PANEL DIGITAL UNPUT WIRING DIAGRAM<br>MAIN PLC CONTROL PANEL DIGITAL WIRING DIAGRAM<br>MAIN PLC CONTROL PANEL MENT TRACING PLAN, SECTION & DETAILS<br>INJECTION WELLS TYPICAL ELECTRICAL WIRING DIAGRAM<br>TYPICAL INJECTION WELL REMOTE I/O PANEL ARRANGEMENT<br>INJECTION WELL WELL REMOTE I/O PANEL ARRANGEMENT                                                                      |
| MP-12<br>MP-13<br>MP-14<br>ELECTRICAL /<br>E-01<br>E-02<br>E-03<br>E-04<br>E-05<br>E-06<br>E-07 SHT. 1<br>E-07 SHT. 1<br>E-07 SHT. 2<br>E-08<br>E-09<br>E-10<br>E-11 SHT. 2<br>E-11 SHT. 1<br>E-11 SHT. 3<br>E-11 SHT. 3<br>E-11 SHT. 4<br>E-11 SHT. 4<br>E-11 SHT. 5<br>E-11 SHT. 6<br>E-12<br>E-13<br>E-14<br>E-15<br>E-16 SHT. 1<br>E-16 SHT. 1                                                                                                                                                                                                            | 1<br>1<br>1<br>1<br>1<br>1<br>1<br>1<br>1<br>1<br>1<br>1<br>1<br>1<br>1<br>1<br>1<br>1<br>1    | 08/29/12<br>08/29/12<br>ENTATION (NO<br>08/29/12<br>08/29/12<br>08/29/12<br>08/29/12<br>08/29/12<br>08/29/12<br>08/29/12<br>08/29/12<br>08/29/12<br>08/29/12<br>08/29/12<br>08/29/12<br>08/29/12<br>08/29/12<br>08/29/12<br>08/29/12<br>08/29/12<br>08/29/12<br>08/29/12<br>08/29/12<br>08/29/12<br>08/29/12<br>08/29/12<br>08/29/12<br>08/29/12<br>08/29/12<br>08/29/12<br>08/29/12                                                                                                                                                                                 | LINE LIST<br>INJECTION WELLS IW-21A - PLAN AND SECTIONS<br>INJECTION WELLS IW-21 - PLAN AND SECTIONS<br>T INCLUDED - TO BE PROVIDED AT LATER DATE)<br>ELECTRICAL/INSTRUMENTATION SITE PLAN<br>CONTROL BUILDING SINGLE LINE DIAGRAM<br>CONTROL BUILDING - GROUNDING PLAN AND DETAILS<br>CONTROL BUILDING - LIGHTING PLAN AND DETAILS<br>CONTROL BUILDING - LIGHTING PLAN AND DETAILS<br>CONTROL BUILDING - PANELBOARD SCHEDULES<br>CONTROL BUILDING POWER PLAN<br>CONTROL BUILDING MOTOR SCHEMATIC DIAGRAMS<br>CONTROL BUILDING MOTOR SCHEMATIC DIAGRAMS<br>CONTROL BUILDING MOTOR SCHEMATIC DIAGRAMS<br>CONTROL SYSTEM NETWORK ARCHITECTURE<br>CONTROL SUSTEM NETWORK ARCHITECTURE<br>CONTROL BUILDING INSTRUMENTATION PLAN AND DETAILS<br>MAIN PLC CONTROL PANEL ARRANGEMENT<br>MAIN PLC CONTROL PANEL WIRING DIAGRAM<br>MAIN PLC CONTROL PANEL ANALOG INPUT WIRING DIAGRAM<br>MAIN PLC CONTROL PANEL DIGITAL WIRING DIAGRAM<br>MAIN PLC CONTROL PANEL REMOTE I/O PANEL ARRANGEMENT<br>INJECTION WELLS TYPICAL ELECTRICAL WIRING DIAGRAM<br>TYPICAL INJECTION WELL REMOTE I/O PANEL WIRING DIAGRAM<br>INJECTION WELL W-1 REMOTE I/O PANEL WIRING DIAGRAM                                                   |
| MP-12<br>MP-13<br>MP-14<br>ELECTRICAL /<br>E-01<br>E-02<br>E-03<br>E-04<br>E-05<br>E-06<br>E-07 SHT. 1<br>E-07 SHT. 1<br>E-07 SHT. 2<br>E-08<br>E-09<br>E-10<br>E-11 SHT. 2<br>E-11 SHT. 1<br>E-11 SHT. 3<br>E-11 SHT. 3<br>E-11 SHT. 3<br>E-11 SHT. 4<br>E-11 SHT. 5<br>E-11 SHT. 6<br>E-12<br>E-13<br>E-14<br>E-15<br>E-16 SHT. 1<br>E-16 SHT. 2<br>E-16 SHT. 3                                                                                                                                                                                             | 1<br>1<br>1<br>1<br>1<br>1<br>1<br>1<br>1<br>1<br>1<br>1<br>1<br>1<br>1<br>1<br>1<br>1<br>1    | 08/29/12<br>08/29/12<br>ENTATION (NO<br>08/29/12<br>08/29/12<br>08/29/12<br>08/29/12<br>08/29/12<br>08/29/12<br>08/29/12<br>08/29/12<br>08/29/12<br>08/29/12<br>08/29/12<br>08/29/12<br>08/29/12<br>08/29/12<br>08/29/12<br>08/29/12<br>08/29/12<br>08/29/12<br>08/29/12<br>08/29/12<br>08/29/12<br>08/29/12<br>08/29/12<br>08/29/12<br>08/29/12<br>08/29/12<br>08/29/12<br>08/29/12<br>08/29/12<br>08/29/12<br>08/29/12                                                                                                                                             | LINE LIST<br>INJECTION WELLS IW-21A - PLAN AND SECTIONS<br>INJECTION WELLS IW-21 - PLAN AND SECTIONS<br>TINCLUDED - TO BE PROVIDED AT LATER DATE)<br>ELECTRICAL/INSTRUMENTATION SITE PLAN<br>CONTROL BUILDING SINGLE LINE DIAGRAM<br>CONTROL BUILDING - GROUNDING PLAN AND DETAILS<br>CONTROL BUILDING - LIGHTING PLAN AND DETAILS<br>CONTROL BUILDING - PANELBOARD SCHEDULES<br>CONTROL BUILDING POWER PLAN<br>CONTROL BUILDING MOTOR SCHEMATIC DIAGRAMS<br>CONTROL BUILDING MOTOR SCHEMATIC DIAGRAMS<br>CONTROL BUILDING MOTOR SCHEMATIC DIAGRAMS<br>CONTROL BUILDING INSTRUMENTATION PLAN AND DETAILS<br>MAIN PLC CONTROL PANEL ARRANGEMENT<br>MAIN PLC CONTROL PANEL ARRANGEMENT<br>MAIN PLC CONTROL PANEL WIRING DIAGRAM<br>MAIN PLC CONTROL PANEL MIRING DIAGRAM<br>MAIN PLC CONTROL PANEL DIGITAL INPUT WIRING DIAGRAM<br>MAIN PLC CONTROL PANEL DIGITAL OUTPUT WIRING DIAGRAM<br>MAIN PLC CONTROL PANEL DIGITAL OUTPUT WIRING DIAGRAM<br>MAIN PLC CONTROL PANEL DIGITAL INPUT WIRING DIAGRAM<br>MAIN PLC CONTROL PANEL DIGITAL OUTPUT WIRING DIAGRAM<br>MAIN PLC CONTROL PANEL DIGITAL WIRING DIAGRAM<br>MAIN PLC CONTROL PANEL MENTE I/O PANEL ARRANGEMENT<br>INJECTION WELLS TYPICAL ELECTRICAL WIRING DIAGRAM<br>TYPICAL INJECTION WELL REMOTE I/O PANEL WIRING DIAGRAM<br>INJECTION WELL W-1 REMOTE I/O PANEL WIRING DIAGRAM<br>INJECTION WELL W-1 REMOTE I/O PANEL WIRING DIAGRAM<br>INJECTION WELL W-3 REMOTE I/O PANEL WIRING DIAGRAM                                                                                                                    |
| MP-12<br>MP-13<br>MP-14<br>ELECTRICAL /<br>E-01<br>E-02<br>E-03<br>E-04<br>E-05<br>E-06<br>E-07 SHT. 1<br>E-07 SHT. 1<br>E-07 SHT. 2<br>E-08<br>E-09<br>E-10<br>E-11 SHT. 2<br>E-11 SHT. 2<br>E-11 SHT. 3<br>E-11 SHT. 3<br>E-11 SHT. 3<br>E-11 SHT. 4<br>E-11 SHT. 5<br>E-11 SHT. 6<br>E-12<br>E-13<br>E-14<br>E-15<br>E-16 SHT. 1<br>E-16 SHT. 3<br>E-16 SHT. 3<br>E-16 SHT. 3                                                                                                                                                                              | 1<br>1<br>1<br>1<br>1<br>1<br>1<br>1<br>1<br>1<br>1<br>1<br>1<br>1<br>1<br>1<br>1<br>1<br>1    | 08/29/12<br>08/29/12<br>ENTATION (NO<br>08/29/12<br>08/29/12<br>08/29/12<br>08/29/12<br>08/29/12<br>08/29/12<br>08/29/12<br>08/29/12<br>08/29/12<br>08/29/12<br>08/29/12<br>08/29/12<br>08/29/12<br>08/29/12<br>08/29/12<br>08/29/12<br>08/29/12<br>08/29/12<br>08/29/12<br>08/29/12<br>08/29/12<br>08/29/12<br>08/29/12<br>08/29/12<br>08/29/12<br>08/29/12<br>08/29/12<br>08/29/12<br>08/29/12<br>08/29/12<br>08/29/12<br>08/29/12                                                                                                                                 | LINE LIST<br>INJECTION WELLS IW-21A - PLAN AND SECTIONS<br>INJECTION WELLS IW-21 - PLAN AND SECTIONS<br>TINCLUDED - TO BE PROVIDED AT LATER DATE)<br>ELECTRICAL/INSTRUMENTATION SITE PLAN<br>CONTROL BUILDING SINGLE LINE DIAGRAM<br>CONTROL BUILDING - GROUNDING PLAN AND DETAILS<br>CONTROL BUILDING - LIGHTING PLAN AND DETAILS<br>CONTROL BUILDING - PANELBOARD SCHEDULES<br>CONTROL BUILDING POWER PLAN<br>CONTROL BUILDING MOTOR SCHEMATIC DIAGRAMS<br>CONTROL BUILDING MOTOR SCHEMATIC DIAGRAMS<br>CONTROL BUILDING MOTOR SCHEMATIC DIAGRAMS<br>CONTROL BUILDING INSTRUMENTATION PLAN AND DETAILS<br>MAIN PLC CONTROL PANEL ARRANGEMENT<br>MAIN PLC CONTROL PANEL ARRANGEMENT<br>MAIN PLC CONTROL PANEL WIRING DIAGRAM<br>MAIN PLC CONTROL PANEL MIRING DIAGRAM<br>MAIN PLC CONTROL PANEL DIGITAL INPUT WIRING DIAGRAM<br>MAIN PLC CONTROL PANEL DIGITAL OUTPUT WIRING DIAGRAM<br>MAIN PLC CONTROL PANEL DIGITAL INPUT WIRING DIAGRAM<br>MAIN PLC CONTROL PANEL DIGITAL OUTPUT WIRING DIAGRAM<br>MAIN PLC CONTROL PANEL DIGITAL WIRING DIAGRAM<br>MAIN PLC CONTROL PANEL MEMOTE I/O PANEL ARRANGEMENT<br>INJECTION WELLS TYPICAL ELECTRICAL WIRING DIAGRAM<br>TYPICAL INJECTION WELL REMOTE I/O PANEL WIRING DIAGRAM<br>INJECTION WELL W-1 REMOTE I/O PANEL WIRING DIAGRAM       |
| MP-12<br>MP-13<br>MP-14<br>ELECTRICAL /<br>E-01<br>E-02<br>E-03<br>E-04<br>E-05<br>E-06<br>E-07 SHT. 1<br>E-07 SHT. 1<br>E-07 SHT. 2<br>E-08<br>E-09<br>E-10<br>E-11 SHT. 2<br>E-11 SHT. 2<br>E-11 SHT. 3<br>E-11 SHT. 3<br>E-11 SHT. 3<br>E-11 SHT. 4<br>E-11 SHT. 5<br>E-11 SHT. 6<br>E-12<br>E-13<br>E-14 SHT. 6<br>E-12<br>E-13<br>E-14 SHT. 1<br>E-16 SHT. 1<br>E-16 SHT. 3<br>E-16 SHT. 4<br>E-16 SHT. 4<br>E-16 SHT. 4<br>E-16 SHT. 5                                                                                                                  | 1<br>1<br>1<br>1<br>1<br>1<br>1<br>1<br>1<br>1<br>1<br>1<br>1<br>1<br>1<br>1<br>1<br>1<br>1    | 08/29/12<br>08/29/12<br>08/29/12<br>08/29/12<br>08/29/12<br>08/29/12<br>08/29/12<br>08/29/12<br>08/29/12<br>08/29/12<br>08/29/12<br>08/29/12<br>08/29/12<br>08/29/12<br>08/29/12<br>08/29/12<br>08/29/12<br>08/29/12<br>08/29/12<br>08/29/12<br>08/29/12<br>08/29/12<br>08/29/12<br>08/29/12<br>08/29/12<br>08/29/12<br>08/29/12<br>08/29/12<br>08/29/12<br>08/29/12<br>08/29/12<br>08/29/12<br>08/29/12<br>08/29/12<br>08/29/12<br>08/29/12<br>08/29/12                                                                                                             | LINE LIST<br>INJECTION WELLS IW-21A - PLAN AND SECTIONS<br>INJECTION WELLS IW-21 - PLAN AND SECTIONS<br>INJECTION WELLS IW-21 - PLAN AND SECTIONS<br>TINCLUDED - TO BE PROVIDED AT LATER DATE)<br>ELECTRICAL/INSTRUMENTATION SITE PLAN<br>CONTROL BUILDING SINGLE LINE DIAGRAM<br>CONTROL BUILDING - GROUNDING PLAN AND DETAILS<br>CONTROL BUILDING - LIGHTING PLAN AND DETAILS<br>CONTROL BUILDING - LIGHTING PLAN AND DETAILS<br>CONTROL BUILDING - PANELBOARD SCHEDULES<br>CONTROL BUILDING POWER PLAN<br>CONTROL BUILDING MOTOR SCHEMATIC DIAGRAMS<br>CONTROL BUILDING MOTOR SCHEMATIC DIAGRAMS<br>CONTROL SYSTEM NETWORK ARCHITECTURE<br>CONTROL SYSTEM NETWORK ARCHITECTURE<br>CONTROL BUILDING INSTRUMENTATION PLAN AND DETAILS<br>MAIN PLC CONTROL PANEL ARRANGEMENT<br>MAIN PLC CONTROL PANEL ANALOG OUTPUT WIRING DIAGRAM<br>MAIN PLC CONTROL PANEL ANALOG OUTPUT WIRING DIAGRAM<br>MAIN PLC CONTROL PANEL DIGITAL INPUT WIRING DIAGRAM<br>MAIN PLC CONTROL PANEL DIGITAL INPUT WIRING DIAGRAM<br>MAIN PLC CONTROL PANEL DIGITAL INPUT WIRING DIAGRAM<br>MAIN PLC CONTROL PANEL DIGITAL OUTPUT WIRING DIAGRAM<br>INJECTION WELLS TYPICAL ELECTRICAL WIRING DIAGRAM<br>TYPICAL INJECTION WELL REMOTE I/O PANEL ARRANGEMENT<br>INJECTION WELLS TYPICAL ELECTRICAL WIRING DIAGRAM<br>INJECTION WELL IW-1 REMOTE I/O PANEL WIRING DIAGRAM<br>INJECTION WELL IW-2 REMOTE I/O PANEL WIRING DIAGRAM<br>INJECTION WELL IW-3 REMOTE I/O PANEL WIRING DIAGRAM<br>INJECTION WELL IW-3 REMOTE I/O PANEL WIRING DIAGRAM<br>INJECTION WELL IW-4 REMOTE I/O PANEL WIRING DIAGRAM<br>INJECTION WELL IW-5 REMOTE I/O PANEL WIRING DIAGRAM                                                                                                                                                                 |
| MP-12<br>MP-13<br>MP-14<br>ELECTRICAL /<br>E-01<br>E-02<br>E-03<br>E-04<br>E-05<br>E-06<br>E-07 SHT. 1<br>E-07 SHT. 1<br>E-07 SHT. 2<br>E-08<br>E-09<br>E-10<br>E-11 SHT. 2<br>E-11 SHT. 2<br>E-11 SHT. 3<br>E-11 SHT. 3<br>E-11 SHT. 4<br>E-11 SHT. 5<br>E-11 SHT. 5<br>E-11 SHT. 6<br>E-12<br>E-13<br>E-14<br>E-15<br>E-16 SHT. 1<br>E-16 SHT. 3<br>E-16 SHT. 4<br>E-16 SHT. 5<br>E-16 SHT. 5<br>E-16 SHT. 5<br>E-16 SHT. 5<br>E-16 SHT. 5                                                                                                                  | 1<br>1<br>1<br>1<br>1<br>1<br>1<br>1<br>1<br>1<br>1<br>1<br>1<br>1<br>1<br>1<br>1<br>1<br>1    | 08/29/12<br>08/29/12<br>08/29/12<br>08/29/12<br>08/29/12<br>08/29/12<br>08/29/12<br>08/29/12<br>08/29/12<br>08/29/12<br>08/29/12<br>08/29/12<br>08/29/12<br>08/29/12<br>08/29/12<br>08/29/12<br>08/29/12<br>08/29/12<br>08/29/12<br>08/29/12<br>08/29/12<br>08/29/12<br>08/29/12<br>08/29/12<br>08/29/12<br>08/29/12<br>08/29/12<br>08/29/12<br>08/29/12<br>08/29/12<br>08/29/12<br>08/29/12<br>08/29/12<br>08/29/12<br>08/29/12<br>08/29/12<br>08/29/12<br>08/29/12<br>08/29/12                                                                                     | LINE LIST<br>INJECTION WELLS IW-21A - PLAN AND SECTIONS<br>INJECTION WELLS IW-21 - PLAN AND SECTIONS<br>INJECTION WELLS IW-21 - PLAN AND SECTIONS<br>TINCLUDED - TO BE PROVIDED AT LATER DATE)<br>ELECTRICAL/INSTRUMENTATION SITE PLAN<br>CONTROL BUILDING SINGLE LINE DIAGRAM<br>CONTROL BUILDING - GROUNDING PLAN AND DETAILS<br>CONTROL BUILDING - LIGHTING PLAN AND DETAILS<br>CONTROL BUILDING - LIGHTING PLAN AND DETAILS<br>CONTROL BUILDING - PANELBOARD SCHEDULES<br>CONTROL BUILDING POWER PLAN<br>CONTROL BUILDING MOTOR SCHEMATIC DIAGRAMS<br>CONTROL BUILDING MOTOR SCHEMATIC DIAGRAMS<br>CONTROL BUILDING MOTOR SCHEMATIC DIAGRAMS<br>CONTROL BUILDING INSTRUMENTATION PLAN AND DETAILS<br>MAIN PLC CONTROL PANEL ARRANGEMENT<br>MAIN PLC CONTROL PANEL ARRANGEMENT<br>MAIN PLC CONTROL PANEL ANALOG UNPUT WIRING DIAGRAM<br>MAIN PLC CONTROL PANEL ANALOG OUTPUT WIRING DIAGRAM<br>MAIN PLC CONTROL PANEL DIGITAL INPUT WIRING DIAGRAM<br>MAIN PLC CONTROL PANEL DIGITAL INPUT WIRING DIAGRAM<br>MAIN PLC CONTROL PANEL DIGITAL INPUT WIRING DIAGRAM<br>MAIN PLC CONTROL PANEL DIGITAL OUTPUT WIRING DIAGRAM<br>MAIN PLC CONTROL PANEL DIGITAL UNPUT WIRING DIAGRAM<br>MAIN PLC CONTROL PANEL DIGITAL OUTPUT WIRING DIAGRAM<br>MAIN PLC CONTROL PANEL DIGITAL OUTPUT WIRING DIAGRAM<br>INJECTION WELLS TYPICAL ELECTRICAL WIRING DIAGRAM<br>TYPICAL INJECTION WELL REMOTE I/O PANEL ARRANGEMENT<br>INJECTION WELLS TYPICAL ELECTRICAL WIRING DIAGRAM<br>INJECTION WELL IW-1 REMOTE I/O PANEL WIRING DIAGRAM<br>INJECTION WELL IW-2 REMOTE I/O PANEL WIRING DIAGRAM<br>INJECTION WELL IW-3 REMOTE I/O PANEL WIRING DIAGRAM<br>INJECTION WELL IW-3 REMOTE I/O PANEL WIRING DIAGRAM<br>INJECTION WELL IW-4 REMOTE I/O PANEL WIRING DIAGRAM<br>INJECTION WELL IW-6 REMOTE I/O PANEL WIRING DIAGRAM                                                                                                      |
| MP-12<br>MP-13<br>MP-14<br>ELECTRICAL /<br>E-01<br>E-02<br>E-03<br>E-04<br>E-05<br>E-06<br>E-07 SHT. 1<br>E-07 SHT. 1<br>E-07 SHT. 2<br>E-08<br>E-09<br>E-10<br>E-11 SHT. 2<br>E-11 SHT. 2<br>E-11 SHT. 3<br>E-11 SHT. 3<br>E-11 SHT. 4<br>E-11 SHT. 5<br>E-11 SHT. 6<br>E-12<br>E-13<br>E-14 SHT. 6<br>E-12<br>E-15<br>E-16 SHT. 1<br>E-16 SHT. 2<br>E-16 SHT. 4<br>E-16 SHT. 5<br>E-16 SHT. 5<br>E-16 SHT. 7                                                                                                                                                | 1<br>1<br>1<br>1<br>1<br>1<br>1<br>1<br>1<br>1<br>1<br>1<br>1<br>1<br>1<br>1<br>1<br>1<br>1    | 08/29/12<br>08/29/12<br>08/29/12<br>08/29/12<br>08/29/12<br>08/29/12<br>08/29/12<br>08/29/12<br>08/29/12<br>08/29/12<br>08/29/12<br>08/29/12<br>08/29/12<br>08/29/12<br>08/29/12<br>08/29/12<br>08/29/12<br>08/29/12<br>08/29/12<br>08/29/12<br>08/29/12<br>08/29/12<br>08/29/12<br>08/29/12<br>08/29/12<br>08/29/12<br>08/29/12<br>08/29/12<br>08/29/12<br>08/29/12<br>08/29/12<br>08/29/12<br>08/29/12<br>08/29/12<br>08/29/12<br>08/29/12<br>08/29/12<br>08/29/12<br>08/29/12<br>08/29/12<br>08/29/12                                                             | LINE LIST<br>INJECTION WELLS IW-21A - PLAN AND SECTIONS<br>INJECTION WELLS IW-21 - PLAN AND SECTIONS<br>INJECTION WELLS IW-21 - PLAN AND SECTIONS<br>T INCLUDED - TO BE PROVIDED AT LATER DATE)<br>ELECTRICAL/INSTRUMENTATION SITE PLAN<br>CONTROL BUILDING SINGLE LINE DIAGRAM<br>CONTROL BUILDING - GROUNDING PLAN AND DETAILS<br>CONTROL BUILDING - LIGHTING PLAN AND DETAILS<br>CONTROL BUILDING - LIGHTING PLAN AND DETAILS<br>CONTROL BUILDING - PANELBOARD SCHEDULES<br>CONTROL BUILDING POWER PLAN<br>CONTROL BUILDING MOTOR SCHEMATIC DIAGRAMS<br>CONTROL BUILDING MOTOR SCHEMATIC DIAGRAMS<br>CONTROL BUILDING MOTOR SCHEMATIC DIAGRAMS<br>CONTROL BUILDING INSTRUMENTATION PLAN AND DETAILS<br>MAIN PLC CONTROL PANEL ARRANGEMENT<br>MAIN PLC CONTROL PANEL ARRANGEMENT<br>MAIN PLC CONTROL PANEL ANALOG INPUT WIRING DIAGRAM<br>MAIN PLC CONTROL PANEL ANALOG OUTPUT WIRING DIAGRAM<br>MAIN PLC CONTROL PANEL DIGITAL INPUT WIRING DIAGRAM<br>MAIN PLC CONTROL PANEL DIGITAL INPUT WIRING DIAGRAM<br>MAIN PLC CONTROL PANEL DIGITAL OUTPUT WIRING DIAGRAM<br>INJECTION WELLS TYPICAL ELECTRICAL WIRING DIAGRAM<br>TYPICAL INJECTION WELL REMOTE I/O PANEL ARRANGEMENT<br>INJECTION WELLS TYPICAL ELECTRICAL WIRING DIAGRAM<br>INJECTION WELL IW-1 REMOTE I/O PANEL WIRING DIAGRAM<br>INJECTION WELL IW-1 REMOTE I/O PANEL WIRING DIAGRAM<br>INJECTION WELL IW-3 REMOTE I/O PANEL WIRING DIAGRAM<br>INJECTION WELL IW-6 REMOTE I/O PANEL WIRING DIAGRAM<br>INJECTION WELL IW-6 REMOTE I/O PANEL WIRING DIAGRAM<br>INJECTION WELL IW-7 REMOTE I/O PANEL WIRING DIAGRAM<br>INJECTION WELL IW-6 REMOTE I/O PANEL WIRING DIAGRAM<br>INJECTION WELL IW-6 REMOTE I/O PANEL WIRING DIAGRAM                                                                                                        |
| MP-12<br>MP-13<br>MP-14<br>ELECTRICAL /<br>E-01<br>E-02<br>E-03<br>E-04<br>E-05<br>E-06<br>E-07 SHT. 1<br>E-07 SHT. 1<br>E-07 SHT. 2<br>E-08<br>E-09<br>E-10<br>E-11 SHT. 2<br>E-11 SHT. 2<br>E-11 SHT. 3<br>E-11 SHT. 3<br>E-11 SHT. 3<br>E-11 SHT. 4<br>E-11 SHT. 5<br>E-11 SHT. 6<br>E-12<br>E-13<br>E-14 SHT. 6<br>E-12<br>E-13<br>E-14 SHT. 1<br>E-16 SHT. 1<br>E-16 SHT. 3<br>E-16 SHT. 4<br>E-16 SHT. 4<br>E-16 SHT. 7<br>E-16 SHT. 7<br>E-16 SHT. 7<br>E-16 SHT. 7<br>E-16 SHT. 7<br>E-16 SHT. 7                                                      | 1<br>1<br>1<br>1<br>1<br>1<br>1<br>1<br>1<br>1<br>1<br>1<br>1<br>1<br>1<br>1<br>1<br>1<br>1    | 08/29/12<br>08/29/12<br>08/29/12<br>08/29/12<br>08/29/12<br>08/29/12<br>08/29/12<br>08/29/12<br>08/29/12<br>08/29/12<br>08/29/12<br>08/29/12<br>08/29/12<br>08/29/12<br>08/29/12<br>08/29/12<br>08/29/12<br>08/29/12<br>08/29/12<br>08/29/12<br>08/29/12<br>08/29/12<br>08/29/12<br>08/29/12<br>08/29/12<br>08/29/12<br>08/29/12<br>08/29/12<br>08/29/12<br>08/29/12<br>08/29/12<br>08/29/12<br>08/29/12<br>08/29/12<br>08/29/12<br>08/29/12<br>08/29/12<br>08/29/12<br>08/29/12<br>08/29/12<br>08/29/12<br>08/29/12                                                 | LINE LIST<br>INJECTION WELLS IW-21A - PLAN AND SECTIONS<br>INJECTION WELLS IW-21 - PLAN AND SECTIONS<br>INTROL BUILDING SINGLE LINE DIAGRAM<br>CONTROL BUILDING SINGLE LINE DIAGRAM<br>CONTROL BUILDING - GROUNDING PLAN AND DETAILS<br>CONTROL BUILDING - LIGHTING PLAN AND DETAILS<br>CONTROL BUILDING - LIGHTING PLAN AND DETAILS<br>CONTROL BUILDING - PANELBOARD SCHEDULES<br>CONTROL BUILDING MOTOR SCHEMATIC DIAGRAMS<br>CONTROL BUILDING MOTOR SCHEMATIC DIAGRAMS<br>CONTROL BUILDING MOTOR SCHEMATIC DIAGRAMS<br>CONTROL BUILDING INSTRUMENTATION PLAN AND DETAILS<br>MAIN PLC CONTROL PANEL ARRANGEMENT<br>MAIN PLC CONTROL PANEL ARRANGEMENT<br>MAIN PLC CONTROL PANEL ANALOG INPUT WIRING DIAGRAM<br>MAIN PLC CONTROL PANEL ANALOG OUTPUT WIRING DIAGRAM<br>MAIN PLC CONTROL PANEL DIGITAL INPUT WIRING DIAGRAM<br>MAIN PLC CONTROL PANEL DIGITAL INPUT WIRING DIAGRAM<br>MAIN PLC CONTROL PANEL DIGITAL OUTPUT WIRING DIAGRAM<br>INJECTION WELLS PLAN, SECTION & DETAILS<br>INJECTION WELLS TYPICAL ELECTRICAL WIRING DIAGRAM<br>TYPICAL INJECTION WELL REMOTE I/O PANEL ARRANGEMENT<br>INJECTION WELL IW-1 REMOTE I/O PANEL WIRING DIAGRAM<br>INJECTION WELL IW-2 REMOTE I/O PANEL WIRING DIAGRAM<br>INJECTION WELL IW-3 REMOTE I/O PANEL WIRING DIAGRAM<br>INJECTION WELL IW-3 REMOTE I/O PANEL WIRING DIAGRAM<br>INJECTION WELL IW-4 REMOTE I/O PANEL WIRING DIAGRAM<br>INJECTION WELL IW-5 REMOTE I/O PANEL WIRING DIAGRAM<br>INJECTION WELL IW-6 REMOTE I/O PANEL WIRING DIAGRAM<br>INJECTION WELL IW-7 REMOTE I/O PANEL WIRING DIAGRAM                                                                                                        |
| MP-12<br>MP-13<br>MP-14<br>ELECTRICAL /<br>E-01<br>E-02<br>E-03<br>E-04<br>E-05<br>E-06<br>E-07 SHT. 1<br>E-07 SHT. 1<br>E-07 SHT. 2<br>E-08<br>E-09<br>E-10<br>E-11 SHT. 2<br>E-11 SHT. 3<br>E-11 SHT. 3<br>E-11 SHT. 3<br>E-11 SHT. 4<br>E-11 SHT. 5<br>E-11 SHT. 5<br>E-11 SHT. 6<br>E-12<br>E-13<br>E-14 SHT. 6<br>E-12<br>E-13<br>E-14 SHT. 1<br>E-16 SHT. 1<br>E-16 SHT. 1<br>E-16 SHT. 4<br>E-16 SHT. 5<br>E-16 SHT. 7<br>E-16 SHT. 15<br>E-16 SHT. 15 | 1<br>1<br>1<br>1<br>1<br>1<br>1<br>1<br>1<br>1<br>1<br>1<br>1<br>1<br>1<br>1<br>1<br>1<br>1    | 08/29/12<br>08/29/12<br>08/29/12<br>08/29/12<br>08/29/12<br>08/29/12<br>08/29/12<br>08/29/12<br>08/29/12<br>08/29/12<br>08/29/12<br>08/29/12<br>08/29/12<br>08/29/12<br>08/29/12<br>08/29/12<br>08/29/12<br>08/29/12<br>08/29/12<br>08/29/12<br>08/29/12<br>08/29/12<br>08/29/12<br>08/29/12<br>08/29/12<br>08/29/12<br>08/29/12<br>08/29/12<br>08/29/12<br>08/29/12<br>08/29/12<br>08/29/12<br>08/29/12<br>08/29/12<br>08/29/12<br>08/29/12<br>08/29/12<br>08/29/12<br>08/29/12<br>08/29/12<br>08/29/12<br>08/29/12<br>08/29/12<br>08/29/12                         | LINE LIST<br>INJECTION WELLS IW-21A - PLAN AND SECTIONS<br>INJECTION WELLS IW-21 - PLAN AND SECTIONS<br>INJECTION WELLS IW-21 - PLAN AND SECTIONS<br>INCLUDED - TO BE PROVIDED AT LATER DATE)<br>ELECTRICAL/INSTRUMENTATION SITE PLAN<br>CONTROL BUILDING SINGLE LINE DIAGRAM<br>CONTROL BUILDING - GROUNDING PLAN AND DETAILS<br>CONTROL BUILDING - LIGHTING PLAN AND DETAILS<br>CONTROL BUILDING - DANELBOARD SCHEDULES<br>CONTROL BUILDING POWER PLAN<br>CONTROL BUILDING MOTOR SCHEMATIC DIAGRAMS<br>CONTROL BUILDING MOTOR SCHEMATIC DIAGRAMS<br>CONTROL BUILDING INSTRUMENTATION PLAN AND DETAILS<br>MAIN PLC CONTROL PANEL ARRANGEMENT<br>MAIN PLC CONTROL PANEL ARRANGEMENT<br>MAIN PLC CONTROL PANEL ANALOG INPUT WIRING DIAGRAM<br>MAIN PLC CONTROL PANEL ANALOG OUTPUT WIRING DIAGRAM<br>MAIN PLC CONTROL PANEL DIGITAL INPUT WIRING DIAGRAM<br>MAIN PLC CONTROL PANEL DIGITAL INPUT WIRING DIAGRAM<br>MAIN PLC CONTROL PANEL DIGITAL INPUT WIRING DIAGRAM<br>MAIN PLC CONTROL PANEL DIGITAL OUTPUT WIRING DIAGRAM<br>MAIN PLC CONTROL PANEL DIGITAL WIRING DIAGRAM<br>MAIN PLC CONTROL PANEL DIGITAL OUTPUT WIRING DIAGRAM<br>MAIN PLC CONTROL PANEL DIGITAL WIRING DIAGRAM<br>MAIN PLC CONTROL PANEL WIRING DIAGRAM<br>INJECTION WELLS HEAT TRACING PLAN, SECTION & DETAILS<br>INJECTION WELLS HEAT TRACING PLAN, SECTION & DETAILS<br>INJECTION WELL W-13 REMOTE I/O PANEL WIRING DIAGRAM<br>INJECTION WELL W-13 REMOTE I/O PANEL WIRING DIAGRAM<br>INJECTION WELL IW-3 REMOTE I/O PANEL WIRING DIAGRAM<br>INJECTION WELL IW-3 REMOTE I/O PANEL WIRING DIAGRAM<br>INJECTION WELL IW-15 REMOTE I/O PANEL WIRING DIAGRAM<br>INJECTION WELL IW-16 REMOTE I/O PANEL WIRING DIAGRAM<br>INJECTION WELL IW-16 REMOTE I/O PAN |
| MP-12<br>MP-13<br>MP-14<br>ELECTRICAL /<br>E-01<br>E-02<br>E-03<br>E-04<br>E-05<br>E-06<br>E-07 SHT. 1<br>E-07 SHT. 1<br>E-07 SHT. 2<br>E-08<br>E-09<br>E-10<br>E-11 SHT. 1<br>E-11 SHT. 2<br>E-11 SHT. 3<br>E-11 SHT. 3<br>E-11 SHT. 3<br>E-11 SHT. 4<br>E-11 SHT. 5<br>E-11 SHT. 6<br>E-12<br>E-13<br>E-14<br>E-15<br>E-16 SHT. 1<br>E-16 SHT. 1<br>E-16 SHT. 3<br>E-16 SHT. 4<br>E-16 SHT. 5<br>E-16 SHT. 5<br>E-16 SHT. 5<br>E-16 SHT. 15<br>E-16 SHT. 15<br>E-16 SHT. 15<br>E-16 SHT. 15<br>E-16 SHT. 16<br>E-16 SHT. 17                                 | 1<br>1<br>1<br>1<br>1<br>1<br>1<br>1<br>1<br>1<br>1<br>1<br>1<br>1<br>1<br>1<br>1<br>1<br>1    | 08/29/12<br>08/29/12<br>08/29/12<br>08/29/12<br>08/29/12<br>08/29/12<br>08/29/12<br>08/29/12<br>08/29/12<br>08/29/12<br>08/29/12<br>08/29/12<br>08/29/12<br>08/29/12<br>08/29/12<br>08/29/12<br>08/29/12<br>08/29/12<br>08/29/12<br>08/29/12<br>08/29/12<br>08/29/12<br>08/29/12<br>08/29/12<br>08/29/12<br>08/29/12<br>08/29/12<br>08/29/12<br>08/29/12<br>08/29/12<br>08/29/12<br>08/29/12<br>08/29/12<br>08/29/12<br>08/29/12<br>08/29/12<br>08/29/12<br>08/29/12<br>08/29/12<br>08/29/12<br>08/29/12<br>08/29/12<br>08/29/12<br>08/29/12<br>08/29/12<br>08/29/12 | LINE LIST<br>INJECTION WELLS IW-21A - PLAN AND SECTIONS<br>INJECTION WELLS IW-21 - PLAN AND SECTIONS<br>INJECTION WELLS IW-21 - PLAN AND SECTIONS<br>INJECTION WELLS IW-21 - PLAN AND SECTIONS<br>INCLUDED - TO BE PROVIDED AT LATER DATE)<br>ELECTRICAL/INSTRUMENTATION SITE PLAN<br>CONTROL BUILDING SINGLE LINE DIAGRAM<br>CONTROL BUILDING - GROUNDING PLAN AND DETAILS<br>CONTROL BUILDING - LIGHTING PLAN AND DETAILS<br>CONTROL BUILDING - PANELBOARD SCHEDULES<br>CONTROL BUILDING POWER PLAN<br>CONTROL BUILDING MOTOR SCHEMATIC DIAGRAMS<br>CONTROL BUILDING MOTOR SCHEMATIC DIAGRAMS<br>CONTROL BUILDING MOTOR SCHEMATIC DIAGRAMS<br>CONTROL BUILDING INSTRUMENTATION PLAN AND DETAILS<br>MAIN PLC CONTROL PANEL ARRANGEMENT<br>MAIN PLC CONTROL PANEL ARRANGEMENT<br>MAIN PLC CONTROL PANEL ANALOG INPUT WIRING DIAGRAM<br>MAIN PLC CONTROL PANEL ANALOG OUTPUT WIRING DIAGRAM<br>MAIN PLC CONTROL PANEL ANALOG OUTPUT WIRING DIAGRAM<br>MAIN PLC CONTROL PANEL DIGITAL INPUT WIRING DIAGRAM<br>MAIN PLC CONTROL PANEL DIGITAL INPUT WIRING DIAGRAM<br>MAIN PLC CONTROL PANEL DIGITAL INPUT WIRING DIAGRAM<br>MAIN PLC CONTROL PANEL DIGITAL OUTPUT WIRING DIAGRAM<br>MAIN PLC CONTROL PANEL DIGITAL OUTPUT WIRING DIAGRAM<br>MAIN PLC CONTROL PANEL DIGITAL INPUT WIRING DIAGRAM<br>INJECTION WELLS TYPICAL ELECTRICAL WIRING DIAGRAM<br>TYPICAL INJECTION WELL REMOTE I/O PANEL ARRANGEMENT<br>INJECTION WELLS TYPICAL ELECTRICAL WIRING DIAGRAM<br>INJECTION WELL IW-3 REMOTE I/O PANEL WIRING DIAGRAM<br>INJECTION WELL IW-4 REMOTE I/O PANEL WIRING DIAGRAM<br>INJECTION WELL IW-5 REMOTE I/O PANEL WIRING DIAGRAM<br>INJECTION WELL IW-16 REMOTE I/O PANEL WIRING DI    |
| MP-12<br>MP-13<br>MP-14<br>ELECTRICAL /<br>E-01<br>E-02<br>E-03<br>E-04<br>E-05<br>E-06<br>E-07 SHT. 1<br>E-07 SHT. 1<br>E-07 SHT. 2<br>E-08<br>E-09<br>E-10<br>E-11 SHT. 2<br>E-11 SHT. 2<br>E-11 SHT. 3<br>E-11 SHT. 3<br>E-11 SHT. 3<br>E-11 SHT. 4<br>E-11 SHT. 5<br>E-11 SHT. 6<br>E-12<br>E-13<br>E-14 SHT. 5<br>E-16 SHT. 1<br>E-16 SHT. 1<br>E-16 SHT. 3<br>E-16 SHT. 4<br>E-16 SHT. 5<br>E-16 SHT. 5<br>E-16 SHT. 7<br>E-16 SHT. 15<br>E-16 SHT. 15<br>E-16 SHT. 16<br>E-16 SHT. 17<br>E-16 SHT. 17<br>E-16 SHT. 17<br>E-16 SHT. 17<br>E-16 SHT. 18  | 1<br>1<br>1<br>1<br>1<br>1<br>1<br>1<br>1<br>1<br>1<br>1<br>1<br>1<br>1<br>1<br>1<br>1<br>1    | 08/29/12<br>08/29/12<br>08/29/12<br>08/29/12<br>08/29/12<br>08/29/12<br>08/29/12<br>08/29/12<br>08/29/12<br>08/29/12<br>08/29/12<br>08/29/12<br>08/29/12<br>08/29/12<br>08/29/12<br>08/29/12<br>08/29/12<br>08/29/12<br>08/29/12<br>08/29/12<br>08/29/12<br>08/29/12<br>08/29/12<br>08/29/12<br>08/29/12<br>08/29/12<br>08/29/12<br>08/29/12<br>08/29/12<br>08/29/12<br>08/29/12<br>08/29/12<br>08/29/12<br>08/29/12<br>08/29/12<br>08/29/12<br>08/29/12<br>08/29/12<br>08/29/12<br>08/29/12<br>08/29/12<br>08/29/12<br>08/29/12<br>08/29/12<br>08/29/12             | LINE LIST<br>INJECTION WELLS IW-21A - PLAN AND SECTIONS<br>INJECTION WELLS IW-21 - PLAN AND SECTIONS<br>INJECTION WELLS IW-21 - PLAN AND SECTIONS<br>INTOLE SECTION WELLS IW-21 - PLAN AND SECTIONS<br>INTOLE SECTION WELLS IW-21 - PLAN AND SECTIONS<br>ELECTRICAL/INSTRUMENTATION SITE PLAN<br>CONTROL BUILDING - GROUNDING PLAN AND DETAILS<br>CONTROL BUILDING - LIGHTING PLAN AND DETAILS<br>CONTROL BUILDING - LIGHTING PLAN AND DETAILS<br>CONTROL BUILDING - PANELBOARD SCHEDULES<br>CONTROL BUILDING POWER PLAN<br>CONTROL BUILDING MOTOR SCHEMATIC DIAGRAMS<br>CONTROL BUILDING INSTRUMENTATION PLAN AND DETAILS<br>MAIN PLC CONTROL PANEL ARRANGEMENT<br>MAIN PLC CONTROL PANEL ARRANGEMENT<br>MAIN PLC CONTROL PANEL ANALOG INPUT WIRING DIAGRAM<br>MAIN PLC CONTROL PANEL ANALOG OUTPUT WIRING DIAGRAM<br>MAIN PLC CONTROL PANEL DIGITAL INPUT WIRING DIAGRAM<br>MAIN PLC CONTROL PANEL DIGITAL INPUT WIRING DIAGRAM<br>MAIN PLC CONTROL PANEL DIGITAL OUTPUT WIRING DIAGRAM<br>INJECTION WELLS TYPICAL ELECTRICAL WIRING DIAGRAM<br>TYPICAL INJECTION WELL REMOTE I/O PANEL ARRANGEMENT<br>INJECTION WELLS TYPICAL ELECTRICAL WIRING DIAGRAM<br>INJECTION WELLI W-1 REMOTE I/O PANEL WIRING DIAGRAM<br>INJECTION WELLI W-2 REMOTE I/O PANEL WIRING DIAGRAM<br>INJECTION WELLI W-3 REMOTE I/O PANEL WIRING DIAGRAM<br>INJECTION WELLI W-4 REMOTE I/O PANEL WIRING DIAGRAM<br>INJECTION WELLI W-5 REMOTE I/O PANEL WIRING DIAGRAM<br>INJECTION WELLI W-16 REMOTE I/O PANEL WIRI    |
| MP-12<br>MP-13<br>MP-14<br>ELECTRICAL /<br>E-01<br>E-02<br>E-03<br>E-04<br>E-05<br>E-06<br>E-07 SHT. 1<br>E-07 SHT. 1<br>E-07 SHT. 2<br>E-08<br>E-09<br>E-10<br>E-11 SHT. 1<br>E-11 SHT. 2<br>E-11 SHT. 3<br>E-11 SHT. 3<br>E-11 SHT. 3<br>E-11 SHT. 4<br>E-11 SHT. 5<br>E-11 SHT. 6<br>E-12<br>E-13<br>E-14<br>E-15<br>E-16 SHT. 1<br>E-16 SHT. 1<br>E-16 SHT. 3<br>E-16 SHT. 4<br>E-16 SHT. 5<br>E-16 SHT. 5<br>E-16 SHT. 5<br>E-16 SHT. 15<br>E-16 SHT. 15<br>E-16 SHT. 15<br>E-16 SHT. 15<br>E-16 SHT. 16<br>E-16 SHT. 17                                 | 1<br>1<br>1<br>1<br>1<br>1<br>1<br>1<br>1<br>1<br>1<br>1<br>1<br>1<br>1<br>1<br>1<br>1<br>1    | 08/29/12<br>08/29/12<br>08/29/12<br>08/29/12<br>08/29/12<br>08/29/12<br>08/29/12<br>08/29/12<br>08/29/12<br>08/29/12<br>08/29/12<br>08/29/12<br>08/29/12<br>08/29/12<br>08/29/12<br>08/29/12<br>08/29/12<br>08/29/12<br>08/29/12<br>08/29/12<br>08/29/12<br>08/29/12<br>08/29/12<br>08/29/12<br>08/29/12<br>08/29/12<br>08/29/12<br>08/29/12<br>08/29/12<br>08/29/12<br>08/29/12<br>08/29/12<br>08/29/12<br>08/29/12<br>08/29/12<br>08/29/12<br>08/29/12<br>08/29/12<br>08/29/12<br>08/29/12<br>08/29/12<br>08/29/12<br>08/29/12<br>08/29/12<br>08/29/12<br>08/29/12 | LINE LIST<br>INJECTION WELLS IW-21A - PLAN AND SECTIONS<br>INJECTION WELLS IW-21 - PLAN AND SECTIONS<br>INJECTION WELLS IW-21 - PLAN AND SECTIONS<br>INJECTION WELLS IW-21 - PLAN AND SECTIONS<br>INCLUDED - TO BE PROVIDED AT LATER DATE)<br>ELECTRICAL/INSTRUMENTATION SITE PLAN<br>CONTROL BUILDING SINGLE LINE DIAGRAM<br>CONTROL BUILDING - GROUNDING PLAN AND DETAILS<br>CONTROL BUILDING - LIGHTING PLAN AND DETAILS<br>CONTROL BUILDING - PANELBOARD SCHEDULES<br>CONTROL BUILDING POWER PLAN<br>CONTROL BUILDING MOTOR SCHEMATIC DIAGRAMS<br>CONTROL BUILDING MOTOR SCHEMATIC DIAGRAMS<br>CONTROL BUILDING MOTOR SCHEMATIC DIAGRAMS<br>CONTROL BUILDING INSTRUMENTATION PLAN AND DETAILS<br>MAIN PLC CONTROL PANEL ARRANGEMENT<br>MAIN PLC CONTROL PANEL ARRANGEMENT<br>MAIN PLC CONTROL PANEL ANALOG INPUT WIRING DIAGRAM<br>MAIN PLC CONTROL PANEL ANALOG OUTPUT WIRING DIAGRAM<br>MAIN PLC CONTROL PANEL ANALOG OUTPUT WIRING DIAGRAM<br>MAIN PLC CONTROL PANEL DIGITAL INPUT WIRING DIAGRAM<br>MAIN PLC CONTROL PANEL DIGITAL INPUT WIRING DIAGRAM<br>MAIN PLC CONTROL PANEL DIGITAL INPUT WIRING DIAGRAM<br>MAIN PLC CONTROL PANEL DIGITAL OUTPUT WIRING DIAGRAM<br>MAIN PLC CONTROL PANEL DIGITAL OUTPUT WIRING DIAGRAM<br>MAIN PLC CONTROL PANEL DIGITAL OUTPUT WIRING DIAGRAM<br>MAIN PLC CONTROL PANEL DIGITAL INPUT WIRING DIAGRAM<br>MAIN PLC CONTROL PANEL DIGITAL INPUT WIRING DIAGRAM<br>MAIN PLC CONTROL PANEL DIGITAL INPUT WIRING DIAGRAM<br>INJECTION WELLS TYPICAL ELECTRICAL WIRING DIAGRAM<br>INJECTION WELLS TYPICAL ELECTRICAL WIRING DIAGRAM<br>INJECTION WELL IW-13 REMOTE I/O PANEL WIRING DIAGRAM<br>INJECTION WELL IW-17 REMOTE I/O PANEL WIRING DIAGRAM<br>INJECTION WELL IW-16 REMOTE I/O PANEL WIRING DIAGRAM<br>INJECTION WELL IW-5 REMOTE I/O PANEL WIRING DIAGRAM<br>INJECTION WELL IW-16 REMOTE I/O PANEL WIRING DIAGRAM                                               |