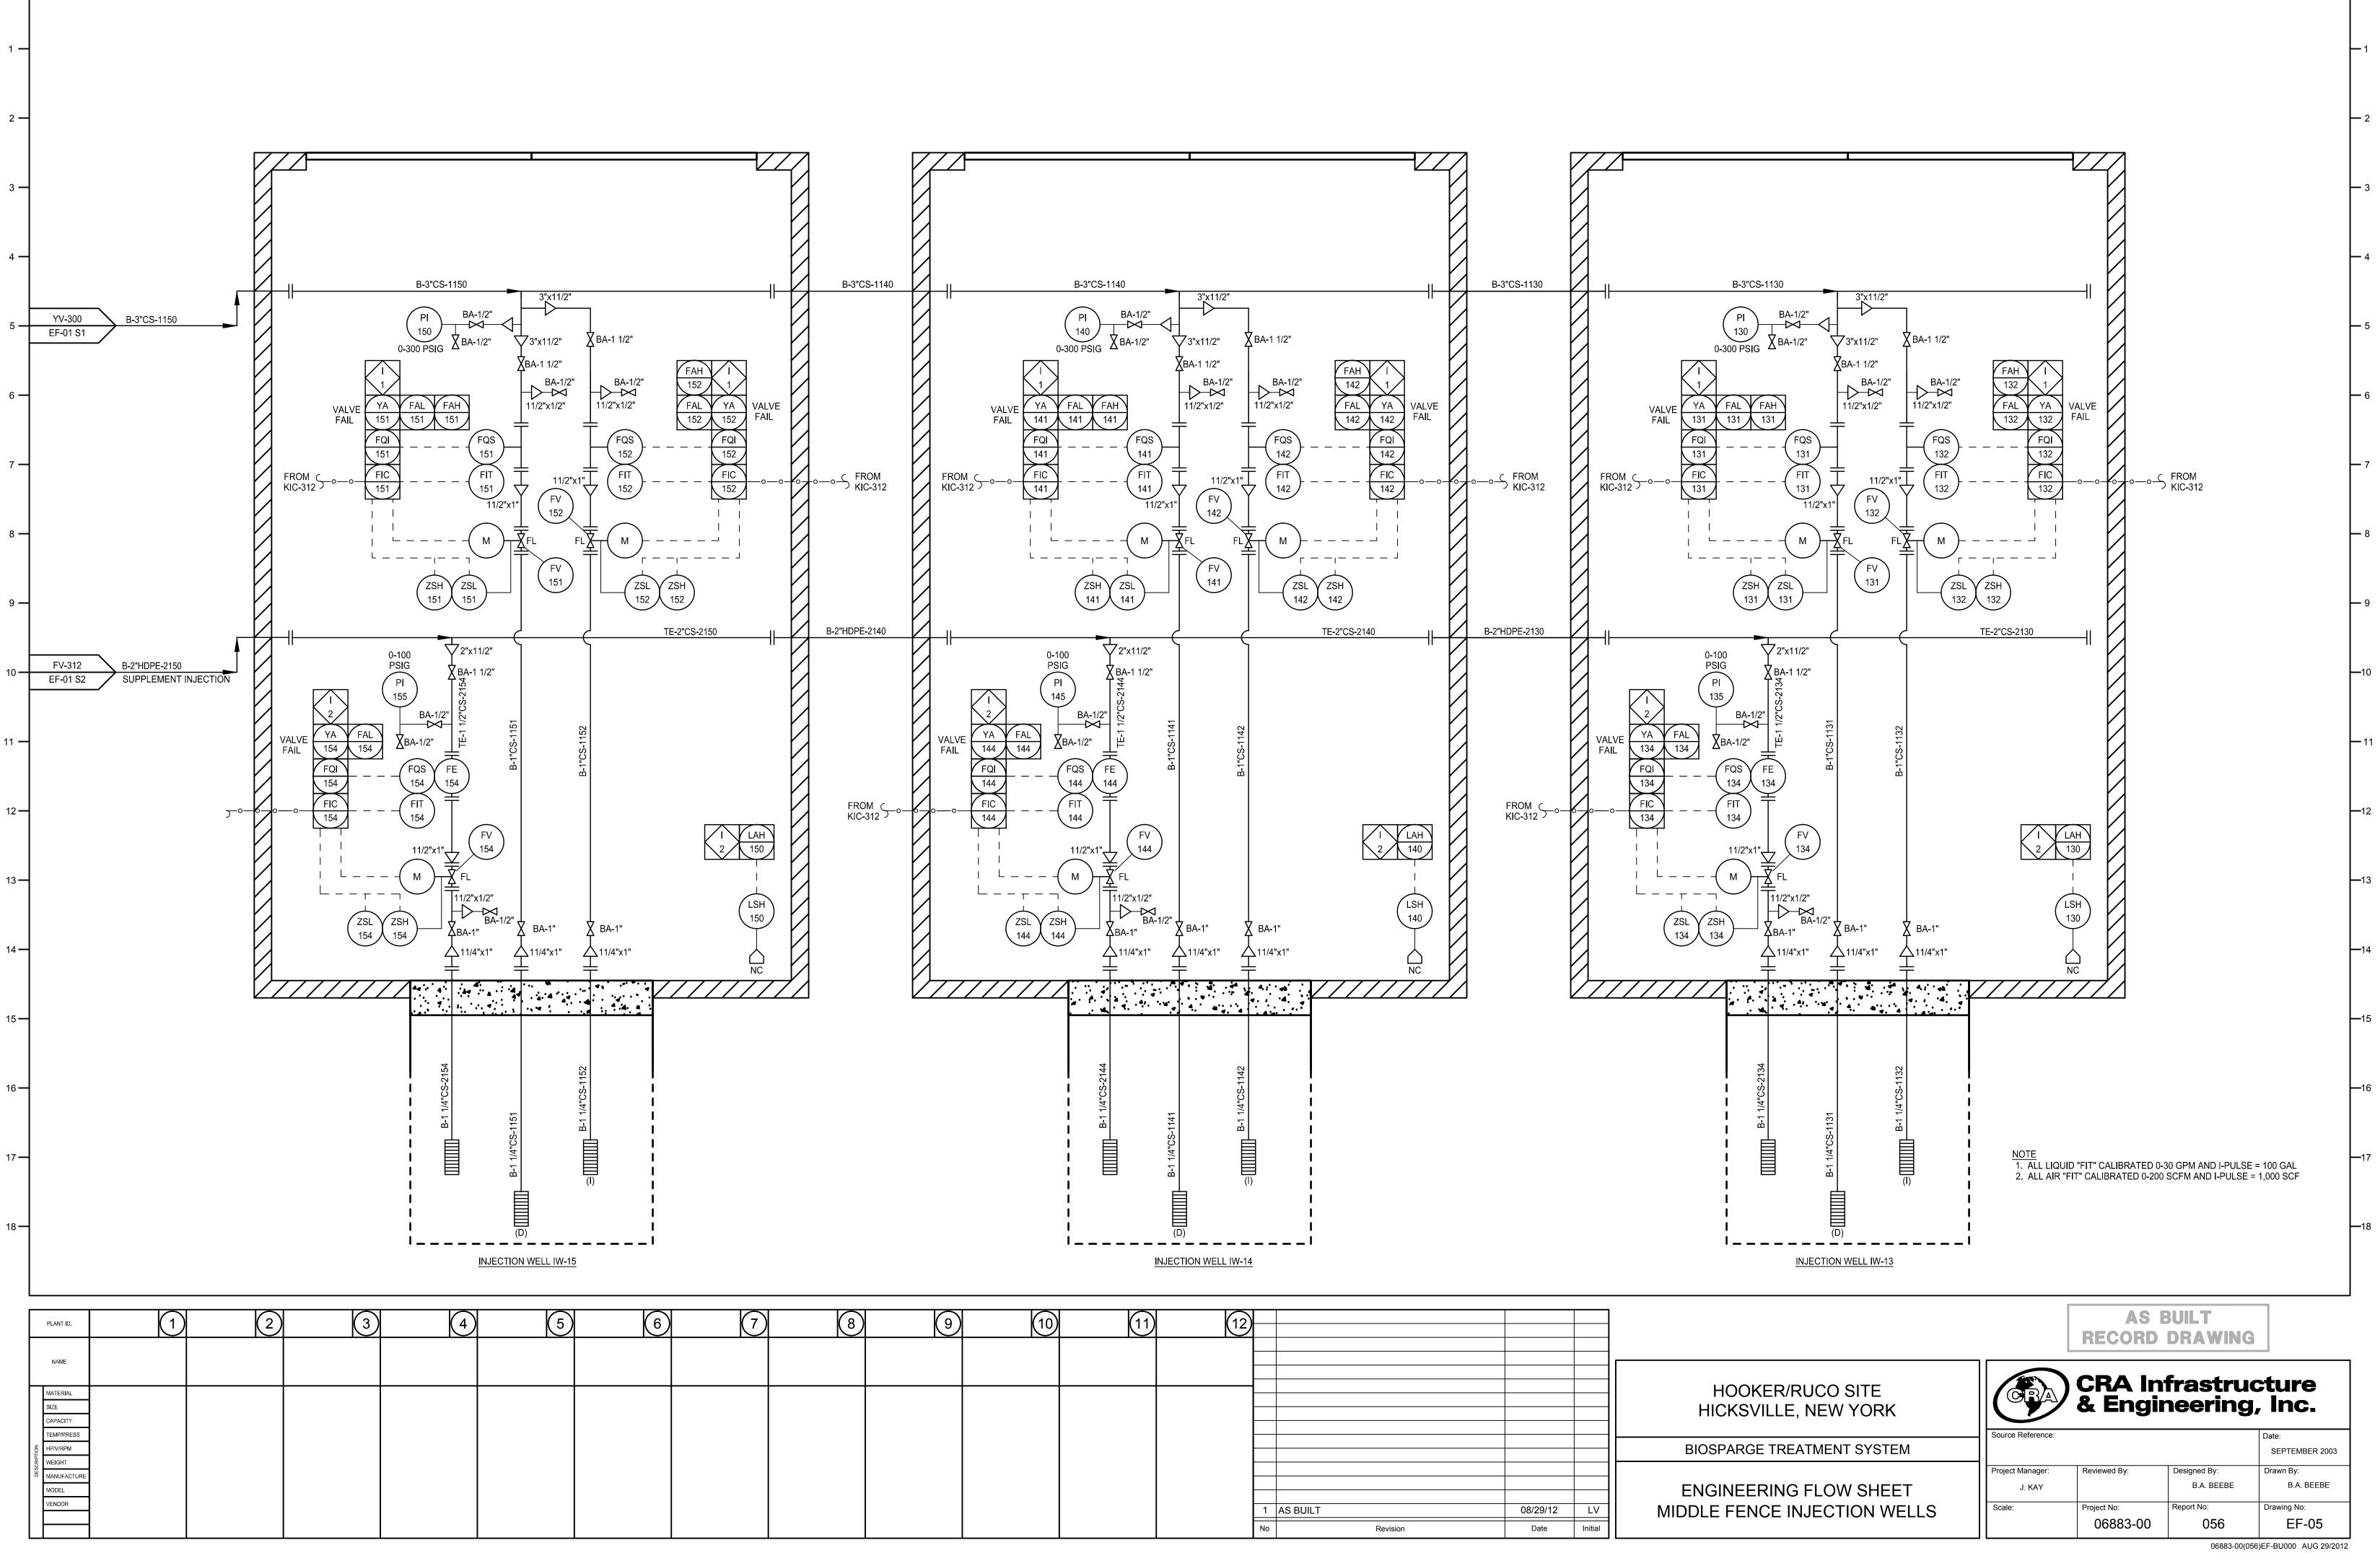

## DRAWING INDEX

| CIVIL / STRUC                                                                                                                                                                                                                                                                                                                                                                                                                                                                                                                                                 | <u>REV. N</u> <sup>e</sup><br>CTURAL                                                           | <u>DATE</u>                                                                                                                                                                                                                                                                                                                                                                                                                                                                                                                                                          | TITLE                                                                                                                                                                                                                                                                                                                                                                                                                                                                                                                                                                                                                                                                                                                                                                                                                                                                                                                                                                                                                                                                                                                                                                                                                                                                                                                                                                                                                                                                                                                                                                                                                                                                                                                                                                                                                                                                                                                                                                                                                                                                                                                                                                                                                                                              |
|---------------------------------------------------------------------------------------------------------------------------------------------------------------------------------------------------------------------------------------------------------------------------------------------------------------------------------------------------------------------------------------------------------------------------------------------------------------------------------------------------------------------------------------------------------------|------------------------------------------------------------------------------------------------|----------------------------------------------------------------------------------------------------------------------------------------------------------------------------------------------------------------------------------------------------------------------------------------------------------------------------------------------------------------------------------------------------------------------------------------------------------------------------------------------------------------------------------------------------------------------|--------------------------------------------------------------------------------------------------------------------------------------------------------------------------------------------------------------------------------------------------------------------------------------------------------------------------------------------------------------------------------------------------------------------------------------------------------------------------------------------------------------------------------------------------------------------------------------------------------------------------------------------------------------------------------------------------------------------------------------------------------------------------------------------------------------------------------------------------------------------------------------------------------------------------------------------------------------------------------------------------------------------------------------------------------------------------------------------------------------------------------------------------------------------------------------------------------------------------------------------------------------------------------------------------------------------------------------------------------------------------------------------------------------------------------------------------------------------------------------------------------------------------------------------------------------------------------------------------------------------------------------------------------------------------------------------------------------------------------------------------------------------------------------------------------------------------------------------------------------------------------------------------------------------------------------------------------------------------------------------------------------------------------------------------------------------------------------------------------------------------------------------------------------------------------------------------------------------------------------------------------------------|
| CI-02                                                                                                                                                                                                                                                                                                                                                                                                                                                                                                                                                         | 1                                                                                              | 08/29/12                                                                                                                                                                                                                                                                                                                                                                                                                                                                                                                                                             | INJECTION WELL SITE PLAN                                                                                                                                                                                                                                                                                                                                                                                                                                                                                                                                                                                                                                                                                                                                                                                                                                                                                                                                                                                                                                                                                                                                                                                                                                                                                                                                                                                                                                                                                                                                                                                                                                                                                                                                                                                                                                                                                                                                                                                                                                                                                                                                                                                                                                           |
| CI-02                                                                                                                                                                                                                                                                                                                                                                                                                                                                                                                                                         | 1                                                                                              | 08/29/12                                                                                                                                                                                                                                                                                                                                                                                                                                                                                                                                                             | INJECTION WELLS IW - 16, 17, 18, 19                                                                                                                                                                                                                                                                                                                                                                                                                                                                                                                                                                                                                                                                                                                                                                                                                                                                                                                                                                                                                                                                                                                                                                                                                                                                                                                                                                                                                                                                                                                                                                                                                                                                                                                                                                                                                                                                                                                                                                                                                                                                                                                                                                                                                                |
| CI-04                                                                                                                                                                                                                                                                                                                                                                                                                                                                                                                                                         | 1                                                                                              | 08/29/12                                                                                                                                                                                                                                                                                                                                                                                                                                                                                                                                                             | MISC. SECTIONS AND DETAILS SECTIONS AND DETAILS                                                                                                                                                                                                                                                                                                                                                                                                                                                                                                                                                                                                                                                                                                                                                                                                                                                                                                                                                                                                                                                                                                                                                                                                                                                                                                                                                                                                                                                                                                                                                                                                                                                                                                                                                                                                                                                                                                                                                                                                                                                                                                                                                                                                                    |
| CI-05                                                                                                                                                                                                                                                                                                                                                                                                                                                                                                                                                         | 1                                                                                              | 08/29/12                                                                                                                                                                                                                                                                                                                                                                                                                                                                                                                                                             | INJECTION WELLS IW - 1 THROUGH IW-7, AND CH - 8                                                                                                                                                                                                                                                                                                                                                                                                                                                                                                                                                                                                                                                                                                                                                                                                                                                                                                                                                                                                                                                                                                                                                                                                                                                                                                                                                                                                                                                                                                                                                                                                                                                                                                                                                                                                                                                                                                                                                                                                                                                                                                                                                                                                                    |
| CI-06                                                                                                                                                                                                                                                                                                                                                                                                                                                                                                                                                         | 1                                                                                              | 08/29/12                                                                                                                                                                                                                                                                                                                                                                                                                                                                                                                                                             | INJECTION WELLS IW - 15, 20, 21, 22                                                                                                                                                                                                                                                                                                                                                                                                                                                                                                                                                                                                                                                                                                                                                                                                                                                                                                                                                                                                                                                                                                                                                                                                                                                                                                                                                                                                                                                                                                                                                                                                                                                                                                                                                                                                                                                                                                                                                                                                                                                                                                                                                                                                                                |
| ST-01                                                                                                                                                                                                                                                                                                                                                                                                                                                                                                                                                         | 1                                                                                              | 08/29/12                                                                                                                                                                                                                                                                                                                                                                                                                                                                                                                                                             | CONTROL BUILDING - GENERAL NOTES                                                                                                                                                                                                                                                                                                                                                                                                                                                                                                                                                                                                                                                                                                                                                                                                                                                                                                                                                                                                                                                                                                                                                                                                                                                                                                                                                                                                                                                                                                                                                                                                                                                                                                                                                                                                                                                                                                                                                                                                                                                                                                                                                                                                                                   |
| ST-02                                                                                                                                                                                                                                                                                                                                                                                                                                                                                                                                                         | 1                                                                                              | 08/29/12                                                                                                                                                                                                                                                                                                                                                                                                                                                                                                                                                             | CONTROL BUILDING - FLOOR PLAN                                                                                                                                                                                                                                                                                                                                                                                                                                                                                                                                                                                                                                                                                                                                                                                                                                                                                                                                                                                                                                                                                                                                                                                                                                                                                                                                                                                                                                                                                                                                                                                                                                                                                                                                                                                                                                                                                                                                                                                                                                                                                                                                                                                                                                      |
| ST-03                                                                                                                                                                                                                                                                                                                                                                                                                                                                                                                                                         | 1                                                                                              | 08/29/12                                                                                                                                                                                                                                                                                                                                                                                                                                                                                                                                                             | CONTROL BUILDING - ELEVATIONS                                                                                                                                                                                                                                                                                                                                                                                                                                                                                                                                                                                                                                                                                                                                                                                                                                                                                                                                                                                                                                                                                                                                                                                                                                                                                                                                                                                                                                                                                                                                                                                                                                                                                                                                                                                                                                                                                                                                                                                                                                                                                                                                                                                                                                      |
| ST-04                                                                                                                                                                                                                                                                                                                                                                                                                                                                                                                                                         | 1                                                                                              | 08/29/12                                                                                                                                                                                                                                                                                                                                                                                                                                                                                                                                                             | CONTROL BUILDING - SECTION AND DETAILS                                                                                                                                                                                                                                                                                                                                                                                                                                                                                                                                                                                                                                                                                                                                                                                                                                                                                                                                                                                                                                                                                                                                                                                                                                                                                                                                                                                                                                                                                                                                                                                                                                                                                                                                                                                                                                                                                                                                                                                                                                                                                                                                                                                                                             |
| ST-05                                                                                                                                                                                                                                                                                                                                                                                                                                                                                                                                                         | 1                                                                                              | 08/29/12                                                                                                                                                                                                                                                                                                                                                                                                                                                                                                                                                             | CONTROL BUILDING - SCHEDULE & DETAILS                                                                                                                                                                                                                                                                                                                                                                                                                                                                                                                                                                                                                                                                                                                                                                                                                                                                                                                                                                                                                                                                                                                                                                                                                                                                                                                                                                                                                                                                                                                                                                                                                                                                                                                                                                                                                                                                                                                                                                                                                                                                                                                                                                                                                              |
| ST-06<br>ST-07                                                                                                                                                                                                                                                                                                                                                                                                                                                                                                                                                | 1<br>1                                                                                         | 08/29/12<br>08/29/12                                                                                                                                                                                                                                                                                                                                                                                                                                                                                                                                                 | CONTROL BUILDING - FOUNDATION PLAN<br>CONTROL BUILDING - MISCELLANEOUS DETAILS                                                                                                                                                                                                                                                                                                                                                                                                                                                                                                                                                                                                                                                                                                                                                                                                                                                                                                                                                                                                                                                                                                                                                                                                                                                                                                                                                                                                                                                                                                                                                                                                                                                                                                                                                                                                                                                                                                                                                                                                                                                                                                                                                                                     |
| ENGINEERING                                                                                                                                                                                                                                                                                                                                                                                                                                                                                                                                                   | S FLOW SH                                                                                      | IFFTS                                                                                                                                                                                                                                                                                                                                                                                                                                                                                                                                                                |                                                                                                                                                                                                                                                                                                                                                                                                                                                                                                                                                                                                                                                                                                                                                                                                                                                                                                                                                                                                                                                                                                                                                                                                                                                                                                                                                                                                                                                                                                                                                                                                                                                                                                                                                                                                                                                                                                                                                                                                                                                                                                                                                                                                                                                                    |
| EF-00                                                                                                                                                                                                                                                                                                                                                                                                                                                                                                                                                         | 1                                                                                              | 08/29/12                                                                                                                                                                                                                                                                                                                                                                                                                                                                                                                                                             | ENGINEERING FLOW SHEET - LEGEND                                                                                                                                                                                                                                                                                                                                                                                                                                                                                                                                                                                                                                                                                                                                                                                                                                                                                                                                                                                                                                                                                                                                                                                                                                                                                                                                                                                                                                                                                                                                                                                                                                                                                                                                                                                                                                                                                                                                                                                                                                                                                                                                                                                                                                    |
| EF-01 S1                                                                                                                                                                                                                                                                                                                                                                                                                                                                                                                                                      | 1                                                                                              | 08/29/12                                                                                                                                                                                                                                                                                                                                                                                                                                                                                                                                                             | ENGINEERING FLOW SHEET - PROCESS EQUIPMENT                                                                                                                                                                                                                                                                                                                                                                                                                                                                                                                                                                                                                                                                                                                                                                                                                                                                                                                                                                                                                                                                                                                                                                                                                                                                                                                                                                                                                                                                                                                                                                                                                                                                                                                                                                                                                                                                                                                                                                                                                                                                                                                                                                                                                         |
| EF-01 S2                                                                                                                                                                                                                                                                                                                                                                                                                                                                                                                                                      | 1                                                                                              | 08/29/12                                                                                                                                                                                                                                                                                                                                                                                                                                                                                                                                                             | ENGINEERING FLOW SHEET - PROCESS EQUIPMENT                                                                                                                                                                                                                                                                                                                                                                                                                                                                                                                                                                                                                                                                                                                                                                                                                                                                                                                                                                                                                                                                                                                                                                                                                                                                                                                                                                                                                                                                                                                                                                                                                                                                                                                                                                                                                                                                                                                                                                                                                                                                                                                                                                                                                         |
| EF-02                                                                                                                                                                                                                                                                                                                                                                                                                                                                                                                                                         | 1                                                                                              | 08/29/12                                                                                                                                                                                                                                                                                                                                                                                                                                                                                                                                                             | ENGINEERING FLOW SHEET - MIDDLE FENCE INJECTION WELI                                                                                                                                                                                                                                                                                                                                                                                                                                                                                                                                                                                                                                                                                                                                                                                                                                                                                                                                                                                                                                                                                                                                                                                                                                                                                                                                                                                                                                                                                                                                                                                                                                                                                                                                                                                                                                                                                                                                                                                                                                                                                                                                                                                                               |
| EF-02<br>EF-03                                                                                                                                                                                                                                                                                                                                                                                                                                                                                                                                                | 1                                                                                              | 08/29/12                                                                                                                                                                                                                                                                                                                                                                                                                                                                                                                                                             | ENGINEERING FLOW SHEET - MIDDLE FENCE INJECTION WELL                                                                                                                                                                                                                                                                                                                                                                                                                                                                                                                                                                                                                                                                                                                                                                                                                                                                                                                                                                                                                                                                                                                                                                                                                                                                                                                                                                                                                                                                                                                                                                                                                                                                                                                                                                                                                                                                                                                                                                                                                                                                                                                                                                                                               |
| EF-03<br>EF-04                                                                                                                                                                                                                                                                                                                                                                                                                                                                                                                                                | 1                                                                                              | 08/29/12                                                                                                                                                                                                                                                                                                                                                                                                                                                                                                                                                             | ENGINEERING FLOW SHEET - MIDDLE FENCE INJECTION WELL                                                                                                                                                                                                                                                                                                                                                                                                                                                                                                                                                                                                                                                                                                                                                                                                                                                                                                                                                                                                                                                                                                                                                                                                                                                                                                                                                                                                                                                                                                                                                                                                                                                                                                                                                                                                                                                                                                                                                                                                                                                                                                                                                                                                               |
| EF-04<br>EF-05                                                                                                                                                                                                                                                                                                                                                                                                                                                                                                                                                | 1                                                                                              | 08/29/12                                                                                                                                                                                                                                                                                                                                                                                                                                                                                                                                                             | ENGINEERING FLOW SHEET - MIDDLE FENCE INJECTION WELL<br>ENGINEERING FLOW SHEET - MIDDLE FENCE INJECTION WELL                                                                                                                                                                                                                                                                                                                                                                                                                                                                                                                                                                                                                                                                                                                                                                                                                                                                                                                                                                                                                                                                                                                                                                                                                                                                                                                                                                                                                                                                                                                                                                                                                                                                                                                                                                                                                                                                                                                                                                                                                                                                                                                                                       |
| EF-05<br>EF-06                                                                                                                                                                                                                                                                                                                                                                                                                                                                                                                                                | 1                                                                                              | 08/29/12                                                                                                                                                                                                                                                                                                                                                                                                                                                                                                                                                             | ENGINEERING FLOW SHEET - MIDDLE FENCE INJECTION WELL<br>ENGINEERING FLOW SHEET - NORTH FENCE INJECTION WELL                                                                                                                                                                                                                                                                                                                                                                                                                                                                                                                                                                                                                                                                                                                                                                                                                                                                                                                                                                                                                                                                                                                                                                                                                                                                                                                                                                                                                                                                                                                                                                                                                                                                                                                                                                                                                                                                                                                                                                                                                                                                                                                                                        |
| EF-06<br>EF-07                                                                                                                                                                                                                                                                                                                                                                                                                                                                                                                                                | 1                                                                                              | 08/29/12                                                                                                                                                                                                                                                                                                                                                                                                                                                                                                                                                             | ENGINEERING FLOW SHEET - NORTH FENCE INJECTION WELL<br>ENGINEERING FLOW SHEET - NORTH FENCE INJECTION WELL                                                                                                                                                                                                                                                                                                                                                                                                                                                                                                                                                                                                                                                                                                                                                                                                                                                                                                                                                                                                                                                                                                                                                                                                                                                                                                                                                                                                                                                                                                                                                                                                                                                                                                                                                                                                                                                                                                                                                                                                                                                                                                                                                         |
| EF-07<br>EF-08                                                                                                                                                                                                                                                                                                                                                                                                                                                                                                                                                | 1                                                                                              | 08/29/12                                                                                                                                                                                                                                                                                                                                                                                                                                                                                                                                                             | ENGINEERING FLOW SHEET - NORTH FENCE INJECTION WELL<br>ENGINEERING FLOW SHEET - NORTH FENCE INJECTION WELL                                                                                                                                                                                                                                                                                                                                                                                                                                                                                                                                                                                                                                                                                                                                                                                                                                                                                                                                                                                                                                                                                                                                                                                                                                                                                                                                                                                                                                                                                                                                                                                                                                                                                                                                                                                                                                                                                                                                                                                                                                                                                                                                                         |
| MECHANICAL                                                                                                                                                                                                                                                                                                                                                                                                                                                                                                                                                    | / PIPING                                                                                       | , <b></b> , 1 <b>-</b>                                                                                                                                                                                                                                                                                                                                                                                                                                                                                                                                               |                                                                                                                                                                                                                                                                                                                                                                                                                                                                                                                                                                                                                                                                                                                                                                                                                                                                                                                                                                                                                                                                                                                                                                                                                                                                                                                                                                                                                                                                                                                                                                                                                                                                                                                                                                                                                                                                                                                                                                                                                                                                                                                                                                                                                                                                    |
| MP-01                                                                                                                                                                                                                                                                                                                                                                                                                                                                                                                                                         |                                                                                                | 08/29/12                                                                                                                                                                                                                                                                                                                                                                                                                                                                                                                                                             | CONTROL BUILDING AND WELL - FIELD PIPING PLAN                                                                                                                                                                                                                                                                                                                                                                                                                                                                                                                                                                                                                                                                                                                                                                                                                                                                                                                                                                                                                                                                                                                                                                                                                                                                                                                                                                                                                                                                                                                                                                                                                                                                                                                                                                                                                                                                                                                                                                                                                                                                                                                                                                                                                      |
| MP-02                                                                                                                                                                                                                                                                                                                                                                                                                                                                                                                                                         | 1                                                                                              | 08/29/12                                                                                                                                                                                                                                                                                                                                                                                                                                                                                                                                                             | CONTROL BUILDING - EQUIPMENT LAYOUT AT GRADE                                                                                                                                                                                                                                                                                                                                                                                                                                                                                                                                                                                                                                                                                                                                                                                                                                                                                                                                                                                                                                                                                                                                                                                                                                                                                                                                                                                                                                                                                                                                                                                                                                                                                                                                                                                                                                                                                                                                                                                                                                                                                                                                                                                                                       |
| MP-03                                                                                                                                                                                                                                                                                                                                                                                                                                                                                                                                                         | 1                                                                                              | 08/29/12                                                                                                                                                                                                                                                                                                                                                                                                                                                                                                                                                             | CONTROL BUILDING - EQUIPMENT LAYOUT (UPPER)                                                                                                                                                                                                                                                                                                                                                                                                                                                                                                                                                                                                                                                                                                                                                                                                                                                                                                                                                                                                                                                                                                                                                                                                                                                                                                                                                                                                                                                                                                                                                                                                                                                                                                                                                                                                                                                                                                                                                                                                                                                                                                                                                                                                                        |
| MP-04                                                                                                                                                                                                                                                                                                                                                                                                                                                                                                                                                         | 1                                                                                              | 08/29/12                                                                                                                                                                                                                                                                                                                                                                                                                                                                                                                                                             | CONTROL BUILDING - EQUIPMENT SECTIONS                                                                                                                                                                                                                                                                                                                                                                                                                                                                                                                                                                                                                                                                                                                                                                                                                                                                                                                                                                                                                                                                                                                                                                                                                                                                                                                                                                                                                                                                                                                                                                                                                                                                                                                                                                                                                                                                                                                                                                                                                                                                                                                                                                                                                              |
| MP-05                                                                                                                                                                                                                                                                                                                                                                                                                                                                                                                                                         | 1                                                                                              | 08/29/12                                                                                                                                                                                                                                                                                                                                                                                                                                                                                                                                                             | WELL DETAILS                                                                                                                                                                                                                                                                                                                                                                                                                                                                                                                                                                                                                                                                                                                                                                                                                                                                                                                                                                                                                                                                                                                                                                                                                                                                                                                                                                                                                                                                                                                                                                                                                                                                                                                                                                                                                                                                                                                                                                                                                                                                                                                                                                                                                                                       |
| MP-06                                                                                                                                                                                                                                                                                                                                                                                                                                                                                                                                                         | 1                                                                                              | 08/29/12                                                                                                                                                                                                                                                                                                                                                                                                                                                                                                                                                             | INJECTION WELLS IW-16, 17, 18 & 19 - PLAN AND SECTIONS                                                                                                                                                                                                                                                                                                                                                                                                                                                                                                                                                                                                                                                                                                                                                                                                                                                                                                                                                                                                                                                                                                                                                                                                                                                                                                                                                                                                                                                                                                                                                                                                                                                                                                                                                                                                                                                                                                                                                                                                                                                                                                                                                                                                             |
| MP-07                                                                                                                                                                                                                                                                                                                                                                                                                                                                                                                                                         | 1                                                                                              | 08/29/12                                                                                                                                                                                                                                                                                                                                                                                                                                                                                                                                                             | INJECTION WELLS IW-15, 20 AND 22 - PLAN AND SECTIONS                                                                                                                                                                                                                                                                                                                                                                                                                                                                                                                                                                                                                                                                                                                                                                                                                                                                                                                                                                                                                                                                                                                                                                                                                                                                                                                                                                                                                                                                                                                                                                                                                                                                                                                                                                                                                                                                                                                                                                                                                                                                                                                                                                                                               |
| MP-08                                                                                                                                                                                                                                                                                                                                                                                                                                                                                                                                                         | 1                                                                                              | 08/29/12                                                                                                                                                                                                                                                                                                                                                                                                                                                                                                                                                             |                                                                                                                                                                                                                                                                                                                                                                                                                                                                                                                                                                                                                                                                                                                                                                                                                                                                                                                                                                                                                                                                                                                                                                                                                                                                                                                                                                                                                                                                                                                                                                                                                                                                                                                                                                                                                                                                                                                                                                                                                                                                                                                                                                                                                                                                    |
| MP-09                                                                                                                                                                                                                                                                                                                                                                                                                                                                                                                                                         | 1                                                                                              | 08/29/12                                                                                                                                                                                                                                                                                                                                                                                                                                                                                                                                                             | INJECTION WELL IW-08 - PLAN AND SECTIONS                                                                                                                                                                                                                                                                                                                                                                                                                                                                                                                                                                                                                                                                                                                                                                                                                                                                                                                                                                                                                                                                                                                                                                                                                                                                                                                                                                                                                                                                                                                                                                                                                                                                                                                                                                                                                                                                                                                                                                                                                                                                                                                                                                                                                           |
| MP-10                                                                                                                                                                                                                                                                                                                                                                                                                                                                                                                                                         | 1                                                                                              | 08/29/12                                                                                                                                                                                                                                                                                                                                                                                                                                                                                                                                                             | INJECTION WELLS IW-01 THRU IW-07 - PLAN AND SECTIONS                                                                                                                                                                                                                                                                                                                                                                                                                                                                                                                                                                                                                                                                                                                                                                                                                                                                                                                                                                                                                                                                                                                                                                                                                                                                                                                                                                                                                                                                                                                                                                                                                                                                                                                                                                                                                                                                                                                                                                                                                                                                                                                                                                                                               |
|                                                                                                                                                                                                                                                                                                                                                                                                                                                                                                                                                               |                                                                                                |                                                                                                                                                                                                                                                                                                                                                                                                                                                                                                                                                                      |                                                                                                                                                                                                                                                                                                                                                                                                                                                                                                                                                                                                                                                                                                                                                                                                                                                                                                                                                                                                                                                                                                                                                                                                                                                                                                                                                                                                                                                                                                                                                                                                                                                                                                                                                                                                                                                                                                                                                                                                                                                                                                                                                                                                                                                                    |
| MP-11                                                                                                                                                                                                                                                                                                                                                                                                                                                                                                                                                         |                                                                                                |                                                                                                                                                                                                                                                                                                                                                                                                                                                                                                                                                                      | REMOVED                                                                                                                                                                                                                                                                                                                                                                                                                                                                                                                                                                                                                                                                                                                                                                                                                                                                                                                                                                                                                                                                                                                                                                                                                                                                                                                                                                                                                                                                                                                                                                                                                                                                                                                                                                                                                                                                                                                                                                                                                                                                                                                                                                                                                                                            |
| MP-11<br>MP-12                                                                                                                                                                                                                                                                                                                                                                                                                                                                                                                                                | 1                                                                                              | 08/29/12                                                                                                                                                                                                                                                                                                                                                                                                                                                                                                                                                             | REMOVED<br>LINE LIST                                                                                                                                                                                                                                                                                                                                                                                                                                                                                                                                                                                                                                                                                                                                                                                                                                                                                                                                                                                                                                                                                                                                                                                                                                                                                                                                                                                                                                                                                                                                                                                                                                                                                                                                                                                                                                                                                                                                                                                                                                                                                                                                                                                                                                               |
|                                                                                                                                                                                                                                                                                                                                                                                                                                                                                                                                                               | 1<br>1                                                                                         | 08/29/12<br>08/29/12                                                                                                                                                                                                                                                                                                                                                                                                                                                                                                                                                 |                                                                                                                                                                                                                                                                                                                                                                                                                                                                                                                                                                                                                                                                                                                                                                                                                                                                                                                                                                                                                                                                                                                                                                                                                                                                                                                                                                                                                                                                                                                                                                                                                                                                                                                                                                                                                                                                                                                                                                                                                                                                                                                                                                                                                                                                    |
| MP-12                                                                                                                                                                                                                                                                                                                                                                                                                                                                                                                                                         |                                                                                                |                                                                                                                                                                                                                                                                                                                                                                                                                                                                                                                                                                      | LINE LIST                                                                                                                                                                                                                                                                                                                                                                                                                                                                                                                                                                                                                                                                                                                                                                                                                                                                                                                                                                                                                                                                                                                                                                                                                                                                                                                                                                                                                                                                                                                                                                                                                                                                                                                                                                                                                                                                                                                                                                                                                                                                                                                                                                                                                                                          |
| MP-12<br>MP-13<br>MP-14                                                                                                                                                                                                                                                                                                                                                                                                                                                                                                                                       | 1<br>1                                                                                         | 08/29/12<br>08/29/12                                                                                                                                                                                                                                                                                                                                                                                                                                                                                                                                                 | LINE LIST<br>INJECTION WELLS IW-21A - PLAN AND SECTIONS                                                                                                                                                                                                                                                                                                                                                                                                                                                                                                                                                                                                                                                                                                                                                                                                                                                                                                                                                                                                                                                                                                                                                                                                                                                                                                                                                                                                                                                                                                                                                                                                                                                                                                                                                                                                                                                                                                                                                                                                                                                                                                                                                                                                            |
| MP-12<br>MP-13<br>MP-14                                                                                                                                                                                                                                                                                                                                                                                                                                                                                                                                       | 1<br>1                                                                                         | 08/29/12<br>08/29/12                                                                                                                                                                                                                                                                                                                                                                                                                                                                                                                                                 | LINE LIST<br>INJECTION WELLS IW-21A - PLAN AND SECTIONS<br>INJECTION WELLS IW-21 - PLAN AND SECTIONS                                                                                                                                                                                                                                                                                                                                                                                                                                                                                                                                                                                                                                                                                                                                                                                                                                                                                                                                                                                                                                                                                                                                                                                                                                                                                                                                                                                                                                                                                                                                                                                                                                                                                                                                                                                                                                                                                                                                                                                                                                                                                                                                                               |
| MP-12<br>MP-13<br>MP-14<br>ELECTRICAL /                                                                                                                                                                                                                                                                                                                                                                                                                                                                                                                       | 1<br>1<br>/ INSTRUM                                                                            | 08/29/12<br>08/29/12<br>ENTATION (NO                                                                                                                                                                                                                                                                                                                                                                                                                                                                                                                                 | LINE LIST<br>INJECTION WELLS IW-21A - PLAN AND SECTIONS<br>INJECTION WELLS IW-21 - PLAN AND SECTIONS<br>T INCLUDED - TO BE PROVIDED AT LATER DATE)                                                                                                                                                                                                                                                                                                                                                                                                                                                                                                                                                                                                                                                                                                                                                                                                                                                                                                                                                                                                                                                                                                                                                                                                                                                                                                                                                                                                                                                                                                                                                                                                                                                                                                                                                                                                                                                                                                                                                                                                                                                                                                                 |
| MP-12<br>MP-13<br>MP-14<br><u>ELECTRICAL /</u><br>E-01                                                                                                                                                                                                                                                                                                                                                                                                                                                                                                        | 1<br>1<br>/ INSTRUM                                                                            | 08/29/12<br>08/29/12<br><u>ENTATION</u> (NO<br>08/29/12                                                                                                                                                                                                                                                                                                                                                                                                                                                                                                              | LINE LIST<br>INJECTION WELLS IW-21A - PLAN AND SECTIONS<br>INJECTION WELLS IW-21 - PLAN AND SECTIONS<br>T INCLUDED - TO BE PROVIDED AT LATER DATE)<br>ELECTRICAL/INSTRUMENTATION SITE PLAN                                                                                                                                                                                                                                                                                                                                                                                                                                                                                                                                                                                                                                                                                                                                                                                                                                                                                                                                                                                                                                                                                                                                                                                                                                                                                                                                                                                                                                                                                                                                                                                                                                                                                                                                                                                                                                                                                                                                                                                                                                                                         |
| MP-12<br>MP-13<br>MP-14<br>ELECTRICAL /<br>E-01<br>E-02                                                                                                                                                                                                                                                                                                                                                                                                                                                                                                       | 1<br>1<br>/ INSTRUM                                                                            | 08/29/12<br>08/29/12<br>ENTATION (NO<br>08/29/12<br>08/29/12                                                                                                                                                                                                                                                                                                                                                                                                                                                                                                         | LINE LIST<br>INJECTION WELLS IW-21A - PLAN AND SECTIONS<br>INJECTION WELLS IW-21 - PLAN AND SECTIONS<br>T INCLUDED - TO BE PROVIDED AT LATER DATE)<br>ELECTRICAL/INSTRUMENTATION SITE PLAN<br>CONTROL BUILDING SINGLE LINE DIAGRAM                                                                                                                                                                                                                                                                                                                                                                                                                                                                                                                                                                                                                                                                                                                                                                                                                                                                                                                                                                                                                                                                                                                                                                                                                                                                                                                                                                                                                                                                                                                                                                                                                                                                                                                                                                                                                                                                                                                                                                                                                                 |
| MP-12<br>MP-13<br>MP-14<br>E-01<br>E-02<br>E-03                                                                                                                                                                                                                                                                                                                                                                                                                                                                                                               | 1<br>1<br>/ INSTRUM                                                                            | 08/29/12<br>08/29/12<br>ENTATION (NO<br>08/29/12<br>08/29/12<br>08/29/12                                                                                                                                                                                                                                                                                                                                                                                                                                                                                             | LINE LIST<br>INJECTION WELLS IW-21A - PLAN AND SECTIONS<br>INJECTION WELLS IW-21 - PLAN AND SECTIONS<br>T INCLUDED - TO BE PROVIDED AT LATER DATE)<br>ELECTRICAL/INSTRUMENTATION SITE PLAN<br>CONTROL BUILDING SINGLE LINE DIAGRAM<br>CONTROL BUILDING - GROUNDING PLAN AND DETAILS                                                                                                                                                                                                                                                                                                                                                                                                                                                                                                                                                                                                                                                                                                                                                                                                                                                                                                                                                                                                                                                                                                                                                                                                                                                                                                                                                                                                                                                                                                                                                                                                                                                                                                                                                                                                                                                                                                                                                                                |
| MP-12<br>MP-13<br>MP-14<br>E-01<br>E-02<br>E-03<br>E-04                                                                                                                                                                                                                                                                                                                                                                                                                                                                                                       | 1<br>1<br>/ INSTRUM                                                                            | 08/29/12<br>08/29/12<br>ENTATION (NO<br>08/29/12<br>08/29/12<br>08/29/12<br>08/29/12                                                                                                                                                                                                                                                                                                                                                                                                                                                                                 | LINE LIST<br>INJECTION WELLS IW-21A - PLAN AND SECTIONS<br>INJECTION WELLS IW-21 - PLAN AND SECTIONS<br>T INCLUDED - TO BE PROVIDED AT LATER DATE)<br>ELECTRICAL/INSTRUMENTATION SITE PLAN<br>CONTROL BUILDING SINGLE LINE DIAGRAM<br>CONTROL BUILDING - GROUNDING PLAN AND DETAILS<br>CONTROL BUILDING - LIGHTING PLAN AND DETAILS                                                                                                                                                                                                                                                                                                                                                                                                                                                                                                                                                                                                                                                                                                                                                                                                                                                                                                                                                                                                                                                                                                                                                                                                                                                                                                                                                                                                                                                                                                                                                                                                                                                                                                                                                                                                                                                                                                                                |
| MP-12<br>MP-13<br>MP-14<br>E-01<br>E-02<br>E-03<br>E-04<br>E-05                                                                                                                                                                                                                                                                                                                                                                                                                                                                                               | 1<br>1<br>/ INSTRUM                                                                            | 08/29/12<br>08/29/12<br>ENTATION (NO<br>08/29/12<br>08/29/12<br>08/29/12<br>08/29/12<br>08/29/12                                                                                                                                                                                                                                                                                                                                                                                                                                                                     | LINE LIST<br>INJECTION WELLS IW-21A - PLAN AND SECTIONS<br>INJECTION WELLS IW-21 - PLAN AND SECTIONS<br>T INCLUDED - TO BE PROVIDED AT LATER DATE)<br>ELECTRICAL/INSTRUMENTATION SITE PLAN<br>CONTROL BUILDING SINGLE LINE DIAGRAM<br>CONTROL BUILDING - GROUNDING PLAN AND DETAILS<br>CONTROL BUILDING - LIGHTING PLAN AND DETAILS<br>CONTROL BUILDING - PANELBOARD SCHEDULES                                                                                                                                                                                                                                                                                                                                                                                                                                                                                                                                                                                                                                                                                                                                                                                                                                                                                                                                                                                                                                                                                                                                                                                                                                                                                                                                                                                                                                                                                                                                                                                                                                                                                                                                                                                                                                                                                     |
| MP-12<br>MP-13<br>MP-14<br>E-01<br>E-02<br>E-03<br>E-04<br>E-05<br>E-06                                                                                                                                                                                                                                                                                                                                                                                                                                                                                       | 1<br>1<br>/ INSTRUM                                                                            | 08/29/12<br>08/29/12<br>ENTATION (NO<br>08/29/12<br>08/29/12<br>08/29/12<br>08/29/12<br>08/29/12<br>08/29/12                                                                                                                                                                                                                                                                                                                                                                                                                                                         | LINE LIST<br>INJECTION WELLS IW-21A - PLAN AND SECTIONS<br>INJECTION WELLS IW-21 - PLAN AND SECTIONS<br>T INCLUDED - TO BE PROVIDED AT LATER DATE)<br>ELECTRICAL/INSTRUMENTATION SITE PLAN<br>CONTROL BUILDING SINGLE LINE DIAGRAM<br>CONTROL BUILDING - GROUNDING PLAN AND DETAILS<br>CONTROL BUILDING - LIGHTING PLAN AND DETAILS<br>CONTROL BUILDING - PANELBOARD SCHEDULES<br>CONTROL BUILDING POWER PLAN                                                                                                                                                                                                                                                                                                                                                                                                                                                                                                                                                                                                                                                                                                                                                                                                                                                                                                                                                                                                                                                                                                                                                                                                                                                                                                                                                                                                                                                                                                                                                                                                                                                                                                                                                                                                                                                      |
| MP-12<br>MP-13<br>MP-14<br>ELECTRICAL /<br>E-01<br>E-02<br>E-03<br>E-04<br>E-05<br>E-06<br>E-07 SHT. 1<br>E-07 SHT. 2<br>E-08                                                                                                                                                                                                                                                                                                                                                                                                                                 | 1<br>1<br>/ INSTRUM                                                                            | 08/29/12<br>08/29/12<br>ENTATION (NO<br>08/29/12<br>08/29/12<br>08/29/12<br>08/29/12<br>08/29/12<br>08/29/12<br>08/29/12<br>08/29/12<br>08/29/12<br>08/29/12                                                                                                                                                                                                                                                                                                                                                                                                         | LINE LIST<br>INJECTION WELLS IW-21A - PLAN AND SECTIONS<br>INJECTION WELLS IW-21 - PLAN AND SECTIONS<br>T INCLUDED - TO BE PROVIDED AT LATER DATE)<br>ELECTRICAL/INSTRUMENTATION SITE PLAN<br>CONTROL BUILDING SINGLE LINE DIAGRAM<br>CONTROL BUILDING - GROUNDING PLAN AND DETAILS<br>CONTROL BUILDING - LIGHTING PLAN AND DETAILS<br>CONTROL BUILDING - PANELBOARD SCHEDULES<br>CONTROL BUILDING POWER PLAN<br>CONTROL BUILDING MOTOR SCHEMATIC DIAGRAMS                                                                                                                                                                                                                                                                                                                                                                                                                                                                                                                                                                                                                                                                                                                                                                                                                                                                                                                                                                                                                                                                                                                                                                                                                                                                                                                                                                                                                                                                                                                                                                                                                                                                                                                                                                                                         |
| MP-12<br>MP-13<br>MP-14<br>ELECTRICAL /<br>E-01<br>E-02<br>E-03<br>E-04<br>E-05<br>E-06<br>E-07 SHT. 1<br>E-07 SHT. 2<br>E-08<br>E-09                                                                                                                                                                                                                                                                                                                                                                                                                         | 1<br>1<br>/ INSTRUM                                                                            | 08/29/12<br>08/29/12<br>ENTATION (NO<br>08/29/12<br>08/29/12<br>08/29/12<br>08/29/12<br>08/29/12<br>08/29/12<br>08/29/12<br>08/29/12<br>08/29/12<br>08/29/12<br>08/29/12                                                                                                                                                                                                                                                                                                                                                                                             | LINE LIST<br>INJECTION WELLS IW-21A - PLAN AND SECTIONS<br>INJECTION WELLS IW-21 - PLAN AND SECTIONS<br>TINCLUDED - TO BE PROVIDED AT LATER DATE)<br>ELECTRICAL/INSTRUMENTATION SITE PLAN<br>CONTROL BUILDING SINGLE LINE DIAGRAM<br>CONTROL BUILDING - GROUNDING PLAN AND DETAILS<br>CONTROL BUILDING - LIGHTING PLAN AND DETAILS<br>CONTROL BUILDING - PANELBOARD SCHEDULES<br>CONTROL BUILDING POWER PLAN<br>CONTROL BUILDING MOTOR SCHEMATIC DIAGRAMS<br>CONTROL BUILDING MOTOR SCHEMATIC DIAGRAMS<br>CONTROL BUILDING MOTOR SCHEMATIC DIAGRAMS<br>CONTROL BUILDING MOTOR SCHEMATIC DIAGRAMS<br>CONTROL SYSTEM NETWORK ARCHITECTURE<br>CONTROL BUILDING INSTRUMENTATION PLAN AND DETAILS                                                                                                                                                                                                                                                                                                                                                                                                                                                                                                                                                                                                                                                                                                                                                                                                                                                                                                                                                                                                                                                                                                                                                                                                                                                                                                                                                                                                                                                                                                                                                                       |
| MP-12<br>MP-13<br>MP-14<br>ELECTRICAL /<br>E-01<br>E-02<br>E-03<br>E-04<br>E-05<br>E-06<br>E-07 SHT. 1<br>E-07 SHT. 2<br>E-08<br>E-09<br>E-10                                                                                                                                                                                                                                                                                                                                                                                                                 | 1<br>1<br>/ INSTRUM                                                                            | 08/29/12<br>08/29/12<br>ENTATION (NO<br>08/29/12<br>08/29/12<br>08/29/12<br>08/29/12<br>08/29/12<br>08/29/12<br>08/29/12<br>08/29/12<br>08/29/12<br>08/29/12<br>08/29/12<br>08/29/12                                                                                                                                                                                                                                                                                                                                                                                 | LINE LIST<br>INJECTION WELLS IW-21A - PLAN AND SECTIONS<br>INJECTION WELLS IW-21 - PLAN AND SECTIONS<br>TINCLUDED - TO BE PROVIDED AT LATER DATE)<br>ELECTRICAL/INSTRUMENTATION SITE PLAN<br>CONTROL BUILDING SINGLE LINE DIAGRAM<br>CONTROL BUILDING - GROUNDING PLAN AND DETAILS<br>CONTROL BUILDING - LIGHTING PLAN AND DETAILS<br>CONTROL BUILDING - PANELBOARD SCHEDULES<br>CONTROL BUILDING MOTOR SCHEMATIC DIAGRAMS<br>CONTROL BUILDING MOTOR SCHEMATIC DIAGRAMS<br>CONTROL BUILDING MOTOR SCHEMATIC DIAGRAMS<br>CONTROL BUILDING INSTRUMENTATION PLAN AND DETAILS<br>MAIN PLC CONTROL PANEL ARRANGEMENT                                                                                                                                                                                                                                                                                                                                                                                                                                                                                                                                                                                                                                                                                                                                                                                                                                                                                                                                                                                                                                                                                                                                                                                                                                                                                                                                                                                                                                                                                                                                                                                                                                                    |
| MP-12<br>MP-13<br>MP-14<br>ELECTRICAL /<br>E-01<br>E-02<br>E-03<br>E-04<br>E-05<br>E-06<br>E-07 SHT. 1<br>E-07 SHT. 2<br>E-08<br>E-09<br>E-10<br>E-11 SHT. 1                                                                                                                                                                                                                                                                                                                                                                                                  | 1<br>1<br>/ INSTRUM                                                                            | 08/29/12<br>08/29/12<br>ENTATION (NO<br>08/29/12<br>08/29/12<br>08/29/12<br>08/29/12<br>08/29/12<br>08/29/12<br>08/29/12<br>08/29/12<br>08/29/12<br>08/29/12<br>08/29/12<br>08/29/12<br>08/29/12                                                                                                                                                                                                                                                                                                                                                                     | LINE LIST<br>INJECTION WELLS IW-21A - PLAN AND SECTIONS<br>INJECTION WELLS IW-21 - PLAN AND SECTIONS<br>INJECTION WELLS IW-21 - PLAN AND SECTIONS<br>TINCLUDED - TO BE PROVIDED AT LATER DATE)<br>ELECTRICAL/INSTRUMENTATION SITE PLAN<br>CONTROL BUILDING SINGLE LINE DIAGRAM<br>CONTROL BUILDING - GROUNDING PLAN AND DETAILS<br>CONTROL BUILDING - LIGHTING PLAN AND DETAILS<br>CONTROL BUILDING - PANELBOARD SCHEDULES<br>CONTROL BUILDING POWER PLAN<br>CONTROL BUILDING MOTOR SCHEMATIC DIAGRAMS<br>CONTROL BUILDING MOTOR SCHEMATIC DIAGRAMS<br>CONTROL BUILDING INSTRUMENTATION PLAN AND DETAILS<br>MAIN PLC CONTROL PANEL ARRANGEMENT<br>MAIN PLC CONTROL PANEL WIRING DIAGRAM                                                                                                                                                                                                                                                                                                                                                                                                                                                                                                                                                                                                                                                                                                                                                                                                                                                                                                                                                                                                                                                                                                                                                                                                                                                                                                                                                                                                                                                                                                                                                                            |
| MP-12<br>MP-13<br>MP-14<br>ELECTRICAL /<br>E-01<br>E-02<br>E-03<br>E-04<br>E-05<br>E-06<br>E-07 SHT. 1<br>E-07 SHT. 2<br>E-08<br>E-09<br>E-10<br>E-11 SHT. 1<br>E-11 SHT. 1<br>E-11 SHT. 2                                                                                                                                                                                                                                                                                                                                                                    | 1<br>1<br>/ INSTRUM<br>1<br>1<br>1<br>1<br>1<br>1<br>1<br>1<br>1<br>1<br>1<br>1<br>1<br>1<br>1 | 08/29/12<br>08/29/12<br>ENTATION (NO<br>08/29/12<br>08/29/12<br>08/29/12<br>08/29/12<br>08/29/12<br>08/29/12<br>08/29/12<br>08/29/12<br>08/29/12<br>08/29/12<br>08/29/12<br>08/29/12<br>08/29/12<br>08/29/12                                                                                                                                                                                                                                                                                                                                                         | LINE LIST<br>INJECTION WELLS IW-21A - PLAN AND SECTIONS<br>INJECTION WELLS IW-21 - PLAN AND SECTIONS<br>TINCLUDED - TO BE PROVIDED AT LATER DATE)<br>ELECTRICAL/INSTRUMENTATION SITE PLAN<br>CONTROL BUILDING SINGLE LINE DIAGRAM<br>CONTROL BUILDING - GROUNDING PLAN AND DETAILS<br>CONTROL BUILDING - LIGHTING PLAN AND DETAILS<br>CONTROL BUILDING - PANELBOARD SCHEDULES<br>CONTROL BUILDING MOTOR SCHEMATIC DIAGRAMS<br>CONTROL BUILDING MOTOR SCHEMATIC DIAGRAMS<br>CONTROL BUILDING MOTOR SCHEMATIC DIAGRAMS<br>CONTROL BUILDING INSTRUMENTATION PLAN AND DETAILS<br>MAIN PLC CONTROL PANEL ARRANGEMENT<br>MAIN PLC CONTROL PANEL ANALOG INPUT WIRING DIAGRAM                                                                                                                                                                                                                                                                                                                                                                                                                                                                                                                                                                                                                                                                                                                                                                                                                                                                                                                                                                                                                                                                                                                                                                                                                                                                                                                                                                                                                                                                                                                                                                                              |
| MP-12<br>MP-13<br>MP-14<br>ELECTRICAL /<br>E-01<br>E-02<br>E-03<br>E-04<br>E-05<br>E-06<br>E-07 SHT. 1<br>E-07 SHT. 1<br>E-07 SHT. 2<br>E-08<br>E-09<br>E-10<br>E-11 SHT. 1<br>E-11 SHT. 3                                                                                                                                                                                                                                                                                                                                                                    | 1<br>1<br>1<br>1<br>1<br>1<br>1<br>1<br>1<br>1<br>1<br>1<br>1<br>1<br>1<br>1<br>1<br>1<br>1    | 08/29/12<br>08/29/12<br>ENTATION (NO<br>08/29/12<br>08/29/12<br>08/29/12<br>08/29/12<br>08/29/12<br>08/29/12<br>08/29/12<br>08/29/12<br>08/29/12<br>08/29/12<br>08/29/12<br>08/29/12<br>08/29/12<br>08/29/12                                                                                                                                                                                                                                                                                                                                                         | LINE LIST<br>INJECTION WELLS IW-21A - PLAN AND SECTIONS<br>INJECTION WELLS IW-21 - PLAN AND SECTIONS<br>T INCLUDED - TO BE PROVIDED AT LATER DATE)<br>ELECTRICAL/INSTRUMENTATION SITE PLAN<br>CONTROL BUILDING SINGLE LINE DIAGRAM<br>CONTROL BUILDING - GROUNDING PLAN AND DETAILS<br>CONTROL BUILDING - LIGHTING PLAN AND DETAILS<br>CONTROL BUILDING - PANELBOARD SCHEDULES<br>CONTROL BUILDING MOTOR SCHEMATIC DIAGRAMS<br>CONTROL BUILDING MOTOR SCHEMATIC DIAGRAMS<br>CONTROL BUILDING MOTOR SCHEMATIC DIAGRAMS<br>CONTROL BUILDING INSTRUMENTATION PLAN AND DETAILS<br>MAIN PLC CONTROL PANEL ARRANGEMENT<br>MAIN PLC CONTROL PANEL ANALOG INPUT WIRING DIAGRAM                                                                                                                                                                                                                                                                                                                                                                                                                                                                                                                                                                                                                                                                                                                                                                                                                                                                                                                                                                                                                                                                                                                                                                                                                                                                                                                                                                                                                                                                                                                                                                                             |
| MP-12<br>MP-13<br>MP-14<br>ELECTRICAL /<br>E-01<br>E-02<br>E-03<br>E-04<br>E-05<br>E-06<br>E-07 SHT. 1<br>E-07 SHT. 1<br>E-07 SHT. 2<br>E-08<br>E-09<br>E-10<br>E-11 SHT. 1<br>E-11 SHT. 3<br>E-11 SHT. 3<br>E-11 SHT. 4                                                                                                                                                                                                                                                                                                                                      | 1<br>1<br>1<br>1<br>1<br>1<br>1<br>1<br>1<br>1<br>1<br>1<br>1<br>1<br>1<br>1<br>1<br>1<br>1    | 08/29/12<br>08/29/12<br>ENTATION (NO<br>08/29/12<br>08/29/12<br>08/29/12<br>08/29/12<br>08/29/12<br>08/29/12<br>08/29/12<br>08/29/12<br>08/29/12<br>08/29/12<br>08/29/12<br>08/29/12<br>08/29/12<br>08/29/12<br>08/29/12                                                                                                                                                                                                                                                                                                                                             | LINE LIST<br>INJECTION WELLS IW-21A - PLAN AND SECTIONS<br>INJECTION WELLS IW-21 - PLAN AND SECTIONS<br>TINCLUDED - TO BE PROVIDED AT LATER DATE)<br>ELECTRICAL/INSTRUMENTATION SITE PLAN<br>CONTROL BUILDING SINGLE LINE DIAGRAM<br>CONTROL BUILDING - GROUNDING PLAN AND DETAILS<br>CONTROL BUILDING - LIGHTING PLAN AND DETAILS<br>CONTROL BUILDING - PANELBOARD SCHEDULES<br>CONTROL BUILDING POWER PLAN<br>CONTROL BUILDING MOTOR SCHEMATIC DIAGRAMS<br>CONTROL BUILDING MOTOR SCHEMATIC DIAGRAMS<br>CONTROL BUILDING INSTRUMENTATION PLAN AND DETAILS<br>MAIN PLC CONTROL PANEL ARRANGEMENT<br>MAIN PLC CONTROL PANEL ANALOG INPUT WIRING DIAGRAM<br>MAIN PLC CONTROL PANEL ANALOG OUTPUT WIRING DIAGRAM                                                                                                                                                                                                                                                                                                                                                                                                                                                                                                                                                                                                                                                                                                                                                                                                                                                                                                                                                                                                                                                                                                                                                                                                                                                                                                                                                                                                                                                                                                                                                     |
| MP-12<br>MP-13<br>MP-14<br>ELECTRICAL /<br>E-01<br>E-02<br>E-03<br>E-04<br>E-05<br>E-06<br>E-07 SHT. 1<br>E-07 SHT. 1<br>E-07 SHT. 2<br>E-08<br>E-09<br>E-10<br>E-11 SHT. 1<br>E-11 SHT. 3<br>E-11 SHT. 3<br>E-11 SHT. 3<br>E-11 SHT. 4<br>E-11 SHT. 5                                                                                                                                                                                                                                                                                                        | 1<br>1<br>1<br>1<br>1<br>1<br>1<br>1<br>1<br>1<br>1<br>1<br>1<br>1<br>1<br>1<br>1<br>1<br>1    | 08/29/12<br>08/29/12<br>ENTATION (NO<br>08/29/12<br>08/29/12<br>08/29/12<br>08/29/12<br>08/29/12<br>08/29/12<br>08/29/12<br>08/29/12<br>08/29/12<br>08/29/12<br>08/29/12<br>08/29/12<br>08/29/12<br>08/29/12<br>08/29/12<br>08/29/12<br>08/29/12                                                                                                                                                                                                                                                                                                                     | LINE LIST<br>INJECTION WELLS IW-21A - PLAN AND SECTIONS<br>INJECTION WELLS IW-21 - PLAN AND SECTIONS<br>TINCLUDED - TO BE PROVIDED AT LATER DATE)<br>ELECTRICAL/INSTRUMENTATION SITE PLAN<br>CONTROL BUILDING SINGLE LINE DIAGRAM<br>CONTROL BUILDING - GROUNDING PLAN AND DETAILS<br>CONTROL BUILDING - LIGHTING PLAN AND DETAILS<br>CONTROL BUILDING - PANELBOARD SCHEDULES<br>CONTROL BUILDING POWER PLAN<br>CONTROL BUILDING MOTOR SCHEMATIC DIAGRAMS<br>CONTROL BUILDING MOTOR SCHEMATIC DIAGRAMS<br>CONTROL BUILDING MOTOR SCHEMATIC DIAGRAMS<br>CONTROL BUILDING MOTOR SCHEMATIC DIAGRAMS<br>CONTROL SYSTEM NETWORK ARCHITECTURE<br>CONTROL SYSTEM NETWORK ARCHITECTURE<br>CONTROL BUILDING INSTRUMENTATION PLAN AND DETAILS<br>MAIN PLC CONTROL PANEL ARRANGEMENT<br>MAIN PLC CONTROL PANEL ANALOG INPUT WIRING DIAGRAM<br>MAIN PLC CONTROL PANEL ANALOG OUTPUT WIRING DIAGRAM<br>MAIN PLC CONTROL PANEL DIGITAL INPUT WIRING DIAGRAM                                                                                                                                                                                                                                                                                                                                                                                                                                                                                                                                                                                                                                                                                                                                                                                                                                                                                                                                                                                                                                                                                                                                                                                                                                                                                                                      |
| MP-12<br>MP-13<br>MP-14<br>ELECTRICAL /<br>E-01<br>E-02<br>E-03<br>E-04<br>E-05<br>E-06<br>E-07 SHT. 1<br>E-07 SHT. 1<br>E-07 SHT. 2<br>E-08<br>E-09<br>E-10<br>E-11 SHT. 1<br>E-11 SHT. 1<br>E-11 SHT. 3<br>E-11 SHT. 3<br>E-11 SHT. 4<br>E-11 SHT. 5<br>E-11 SHT. 5<br>E-11 SHT. 6                                                                                                                                                                                                                                                                          | 1<br>1<br>1<br>1<br>1<br>1<br>1<br>1<br>1<br>1<br>1<br>1<br>1<br>1<br>1<br>1<br>1<br>1<br>1    | 08/29/12<br>08/29/12<br>ENTATION (NO<br>08/29/12<br>08/29/12<br>08/29/12<br>08/29/12<br>08/29/12<br>08/29/12<br>08/29/12<br>08/29/12<br>08/29/12<br>08/29/12<br>08/29/12<br>08/29/12<br>08/29/12<br>08/29/12<br>08/29/12<br>08/29/12<br>08/29/12<br>08/29/12                                                                                                                                                                                                                                                                                                         | LINE LIST<br>INJECTION WELLS IW-21A - PLAN AND SECTIONS<br>INJECTION WELLS IW-21 - PLAN AND SECTIONS<br>T INCLUDED - TO BE PROVIDED AT LATER DATE)<br>ELECTRICAL/INSTRUMENTATION SITE PLAN<br>CONTROL BUILDING SINGLE LINE DIAGRAM<br>CONTROL BUILDING - GROUNDING PLAN AND DETAILS<br>CONTROL BUILDING - LIGHTING PLAN AND DETAILS<br>CONTROL BUILDING - PANELBOARD SCHEDULES<br>CONTROL BUILDING MOTOR SCHEMATIC DIAGRAMS<br>CONTROL BUILDING MOTOR SCHEMATIC DIAGRAMS<br>CONTROL BUILDING MOTOR SCHEMATIC DIAGRAMS<br>CONTROL BUILDING INSTRUMENTATION PLAN AND DETAILS<br>MAIN PLC CONTROL PANEL ARRANGEMENT<br>MAIN PLC CONTROL PANEL ARRANGEMENT<br>MAIN PLC CONTROL PANEL ANALOG INPUT WIRING DIAGRAM<br>MAIN PLC CONTROL PANEL DIGITAL INPUT WIRING DIAGRAM<br>MAIN PLC CONTROL PANEL DIGITAL INPUT WIRING DIAGRAM                                                                                                                                                                                                                                                                                                                                                                                                                                                                                                                                                                                                                                                                                                                                                                                                                                                                                                                                                                                                                                                                                                                                                                                                                                                                                                                                                                                                                                         |
| MP-12<br>MP-13<br>MP-14<br>ELECTRICAL /<br>E-01<br>E-02<br>E-03<br>E-04<br>E-05<br>E-06<br>E-07 SHT. 1<br>E-07 SHT. 1<br>E-07 SHT. 2<br>E-08<br>E-09<br>E-10<br>E-11 SHT. 2<br>E-11 SHT. 1<br>E-11 SHT. 3<br>E-11 SHT. 3<br>E-11 SHT. 4<br>E-11 SHT. 5<br>E-11 SHT. 6<br>E-11 SHT. 6<br>E-12                                                                                                                                                                                                                                                                  | 1<br>1<br>1<br>1<br>1<br>1<br>1<br>1<br>1<br>1<br>1<br>1<br>1<br>1<br>1<br>1<br>1<br>1<br>1    | 08/29/12<br>08/29/12<br>ENTATION (NO<br>08/29/12<br>08/29/12<br>08/29/12<br>08/29/12<br>08/29/12<br>08/29/12<br>08/29/12<br>08/29/12<br>08/29/12<br>08/29/12<br>08/29/12<br>08/29/12<br>08/29/12<br>08/29/12<br>08/29/12<br>08/29/12<br>08/29/12<br>08/29/12<br>08/29/12                                                                                                                                                                                                                                                                                             | LINE LIST<br>INJECTION WELLS IW-21A - PLAN AND SECTIONS<br>INJECTION WELLS IW-21 - PLAN AND SECTIONS<br>T INCLUDED - TO BE PROVIDED AT LATER DATE)<br>ELECTRICAL/INSTRUMENTATION SITE PLAN<br>CONTROL BUILDING SINGLE LINE DIAGRAM<br>CONTROL BUILDING - GROUNDING PLAN AND DETAILS<br>CONTROL BUILDING - LIGHTING PLAN AND DETAILS<br>CONTROL BUILDING - PANELBOARD SCHEDULES<br>CONTROL BUILDING MOTOR SCHEMATIC DIAGRAMS<br>CONTROL BUILDING MOTOR SCHEMATIC DIAGRAMS<br>CONTROL BUILDING MOTOR SCHEMATIC DIAGRAMS<br>CONTROL BUILDING INSTRUMENTATION PLAN AND DETAILS<br>MAIN PLC CONTROL PANEL ARRANGEMENT<br>MAIN PLC CONTROL PANEL ARRANGEMENT<br>MAIN PLC CONTROL PANEL ANALOG INPUT WIRING DIAGRAM<br>MAIN PLC CONTROL PANEL DIGITAL OUTPUT WIRING DIAGRAM                                                                                                                                                                                                                                                                                                                                                                                                                                                                                                                                                                                                                                                                                                                                                                                                                                                                                                                                                                                                                                                                                                                                                                                                                                                                   |
| MP-12<br>MP-13<br>MP-14<br>ELECTRICAL /<br>E-01<br>E-02<br>E-03<br>E-04<br>E-05<br>E-06<br>E-07 SHT. 1<br>E-07 SHT. 1<br>E-07 SHT. 2<br>E-08<br>E-09<br>E-10<br>E-11 SHT. 2<br>E-11 SHT. 1<br>E-11 SHT. 3<br>E-11 SHT. 3<br>E-11 SHT. 4<br>E-11 SHT. 5<br>E-11 SHT. 6<br>E-12<br>E-13                                                                                                                                                                                                                                                                         | 1<br>1<br>1<br>1<br>1<br>1<br>1<br>1<br>1<br>1<br>1<br>1<br>1<br>1<br>1<br>1<br>1<br>1<br>1    | 08/29/12<br>08/29/12<br>ENTATION (NO<br>08/29/12<br>08/29/12<br>08/29/12<br>08/29/12<br>08/29/12<br>08/29/12<br>08/29/12<br>08/29/12<br>08/29/12<br>08/29/12<br>08/29/12<br>08/29/12<br>08/29/12<br>08/29/12<br>08/29/12<br>08/29/12<br>08/29/12<br>08/29/12<br>08/29/12<br>08/29/12                                                                                                                                                                                                                                                                                 | LINE LIST<br>INJECTION WELLS IW-21A - PLAN AND SECTIONS<br>INJECTION WELLS IW-21 - PLAN AND SECTIONS<br>T INCLUDED - TO BE PROVIDED AT LATER DATE)<br>ELECTRICAL/INSTRUMENTATION SITE PLAN<br>CONTROL BUILDING SINGLE LINE DIAGRAM<br>CONTROL BUILDING - GROUNDING PLAN AND DETAILS<br>CONTROL BUILDING - GROUNDING PLAN AND DETAILS<br>CONTROL BUILDING - LIGHTING PLAN AND DETAILS<br>CONTROL BUILDING - PANELBOARD SCHEDULES<br>CONTROL BUILDING MOTOR SCHEMATIC DIAGRAMS<br>CONTROL BUILDING MOTOR SCHEMATIC DIAGRAMS<br>CONTROL BUILDING MOTOR SCHEMATIC DIAGRAMS<br>CONTROL BUILDING INSTRUMENTATION PLAN AND DETAILS<br>MAIN PLC CONTROL PANEL ARRANGEMENT<br>MAIN PLC CONTROL PANEL WIRING DIAGRAM<br>MAIN PLC CONTROL PANEL ANALOG INPUT WIRING DIAGRAM<br>MAIN PLC CONTROL PANEL DIGITAL OUTPUT WIRING DIAGRAM                                                                                                                                                                                                                                                                                                                                                                                                                                                                                                                                                                                                                                                                                                                                                                                                                                                                                                                      |
| MP-12<br>MP-13<br>MP-14<br>ELECTRICAL /<br>E-01<br>E-02<br>E-03<br>E-04<br>E-05<br>E-06<br>E-07 SHT. 1<br>E-07 SHT. 1<br>E-07 SHT. 2<br>E-08<br>E-09<br>E-10<br>E-11 SHT. 2<br>E-11 SHT. 1<br>E-11 SHT. 3<br>E-11 SHT. 3<br>E-11 SHT. 4<br>E-11 SHT. 5<br>E-11 SHT. 6<br>E-12<br>E-13<br>E-14                                                                                                                                                                                                                                                                 | 1<br>1<br>1<br>1<br>1<br>1<br>1<br>1<br>1<br>1<br>1<br>1<br>1<br>1<br>1<br>1<br>1<br>1<br>1    | 08/29/12<br>08/29/12<br>ENTATION (NO<br>08/29/12<br>08/29/12<br>08/29/12<br>08/29/12<br>08/29/12<br>08/29/12<br>08/29/12<br>08/29/12<br>08/29/12<br>08/29/12<br>08/29/12<br>08/29/12<br>08/29/12<br>08/29/12<br>08/29/12<br>08/29/12<br>08/29/12<br>08/29/12<br>08/29/12<br>08/29/12<br>08/29/12<br>08/29/12                                                                                                                                                                                                                                                         | LINE LIST<br>INJECTION WELLS IW-21A - PLAN AND SECTIONS<br>INJECTION WELLS IW-21 - PLAN AND SECTIONS<br>T INCLUDED - TO BE PROVIDED AT LATER DATE)<br>ELECTRICAL/INSTRUMENTATION SITE PLAN<br>CONTROL BUILDING SINGLE LINE DIAGRAM<br>CONTROL BUILDING - GROUNDING PLAN AND DETAILS<br>CONTROL BUILDING - LIGHTING PLAN AND DETAILS<br>CONTROL BUILDING - PANELBOARD SCHEDULES<br>CONTROL BUILDING POWER PLAN<br>CONTROL BUILDING MOTOR SCHEMATIC DIAGRAMS<br>CONTROL BUILDING MOTOR SCHEMATIC DIAGRAMS<br>CONTROL BUILDING MOTOR SCHEMATIC DIAGRAMS<br>CONTROL BUILDING MOTOR SCHEMATIC DIAGRAMS<br>CONTROL SYSTEM NETWORK ARCHITECTURE<br>CONTROL BUILDING INSTRUMENTATION PLAN AND DETAILS<br>MAIN PLC CONTROL PANEL ARRANGEMENT<br>MAIN PLC CONTROL PANEL WIRING DIAGRAM<br>MAIN PLC CONTROL PANEL ANALOG INPUT WIRING DIAGRAM<br>MAIN PLC CONTROL PANEL DIGITAL OUTPUT WIRING DIAGRAM<br>MAIN PLC CONTROL PANEL DIGITAL OUTPUT WIRING DIAGRAM<br>MAIN PLC CONTROL PANEL DIGITAL OUTPUT WIRING DIAGRAM<br>MAIN PLC CONTROL PANEL DIGITAL INPUT WIRING DIAGRAM<br>MAIN PLC CONTROL PANEL DIGITAL WIRING DIAGRAM<br>MAIN PLC CONTROL PANEL DIGITAL WIRING DIAGRAM                                                                                                                                                                                                                                                                                                                                                                                                                                                                                                                                                                                                                                                                                                                                                                                                                                                                    |
| MP-12<br>MP-13<br>MP-14<br>ELECTRICAL /<br>E-01<br>E-02<br>E-03<br>E-04<br>E-05<br>E-06<br>E-07 SHT. 1<br>E-07 SHT. 1<br>E-07 SHT. 2<br>E-08<br>E-09<br>E-10<br>E-11 SHT. 2<br>E-11 SHT. 1<br>E-11 SHT. 3<br>E-11 SHT. 3<br>E-11 SHT. 4<br>E-11 SHT. 5<br>E-11 SHT. 6<br>E-12<br>E-13<br>E-14<br>E-15                                                                                                                                                                                                                                                         | 1<br>1<br>1<br>1<br>1<br>1<br>1<br>1<br>1<br>1<br>1<br>1<br>1<br>1<br>1<br>1<br>1<br>1<br>1    | 08/29/12<br>08/29/12<br>ENTATION (NO<br>08/29/12<br>08/29/12<br>08/29/12<br>08/29/12<br>08/29/12<br>08/29/12<br>08/29/12<br>08/29/12<br>08/29/12<br>08/29/12<br>08/29/12<br>08/29/12<br>08/29/12<br>08/29/12<br>08/29/12<br>08/29/12<br>08/29/12<br>08/29/12<br>08/29/12<br>08/29/12<br>08/29/12<br>08/29/12<br>08/29/12<br>08/29/12<br>08/29/12                                                                                                                                                                                                                     | LINE LIST<br>INJECTION WELLS IW-21A - PLAN AND SECTIONS<br>INJECTION WELLS IW-21 - PLAN AND SECTIONS<br>T INCLUDED - TO BE PROVIDED AT LATER DATE)<br>ELECTRICAL/INSTRUMENTATION SITE PLAN<br>CONTROL BUILDING SINGLE LINE DIAGRAM<br>CONTROL BUILDING - GROUNDING PLAN AND DETAILS<br>CONTROL BUILDING - LIGHTING PLAN AND DETAILS<br>CONTROL BUILDING - PANELBOARD SCHEDULES<br>CONTROL BUILDING POWER PLAN<br>CONTROL BUILDING MOTOR SCHEMATIC DIAGRAMS<br>CONTROL BUILDING MOTOR SCHEMATIC DIAGRAMS<br>CONTROL BUILDING INSTRUMENTATION PLAN AND DETAILS<br>MAIN PLC CONTROL PANEL ARRANGEMENT<br>MAIN PLC CONTROL PANEL ARRANGEMENT<br>MAIN PLC CONTROL PANEL ANALOG INPUT WIRING DIAGRAM<br>MAIN PLC CONTROL PANEL ANALOG OUTPUT WIRING DIAGRAM<br>MAIN PLC CONTROL PANEL DIGITAL INPUT WIRING DIAGRAM<br>MAIN PLC CONTROL PANEL DIGITAL INPUT WIRING DIAGRAM<br>MAIN PLC CONTROL PANEL DIGITAL OUTPUT WIRING DIAGRAM<br>MAIN PLC CONTROL PANEL DIGITAL WIRING DIAGRAM<br>MAIN PLC CONTROL PANEL DIGITAL OUTPUT WIRING DIAGRAM<br>MAIN PLC CONTROL PANEL DIGITAL WIRING DIAGRAM<br>MAIN PLC CONTROL PANEL DIGITAL WIRING DIAGRAM<br>MAIN PLC CONTROL PANEL DIGITAL OUTPUT WIRING DIAGRAM<br>MAIN PLC CONTROL PANEL DIGITAL WIRING DIAGRAM                                                                                                                                                                                                                                                                                                                                                                                                                                                                                                                                                                                                                                 |
| MP-12<br>MP-13<br>MP-14<br>ELECTRICAL /<br>E-01<br>E-02<br>E-03<br>E-04<br>E-05<br>E-06<br>E-07 SHT. 1<br>E-07 SHT. 1<br>E-07 SHT. 2<br>E-08<br>E-09<br>E-10<br>E-11 SHT. 2<br>E-11 SHT. 1<br>E-11 SHT. 3<br>E-11 SHT. 3<br>E-11 SHT. 3<br>E-11 SHT. 4<br>E-11 SHT. 5<br>E-11 SHT. 6<br>E-12<br>E-13<br>E-14<br>E-15<br>E-16 SHT. 1                                                                                                                                                                                                                           | 1<br>1<br>1<br>1<br>1<br>1<br>1<br>1<br>1<br>1<br>1<br>1<br>1<br>1<br>1<br>1<br>1<br>1<br>1    | 08/29/12<br>08/29/12<br>ENTATION (NO<br>08/29/12<br>08/29/12<br>08/29/12<br>08/29/12<br>08/29/12<br>08/29/12<br>08/29/12<br>08/29/12<br>08/29/12<br>08/29/12<br>08/29/12<br>08/29/12<br>08/29/12<br>08/29/12<br>08/29/12<br>08/29/12<br>08/29/12<br>08/29/12<br>08/29/12<br>08/29/12<br>08/29/12<br>08/29/12<br>08/29/12<br>08/29/12<br>08/29/12<br>08/29/12<br>08/29/12                                                                                                                                                                                             | LINE LIST<br>INJECTION WELLS IW-21A - PLAN AND SECTIONS<br>INJECTION WELLS IW-21 - PLAN AND SECTIONS<br>T INCLUDED - TO BE PROVIDED AT LATER DATE)<br>ELECTRICAL/INSTRUMENTATION SITE PLAN<br>CONTROL BUILDING SINGLE LINE DIAGRAM<br>CONTROL BUILDING - GROUNDING PLAN AND DETAILS<br>CONTROL BUILDING - GROUNDING PLAN AND DETAILS<br>CONTROL BUILDING - LIGHTING PLAN AND DETAILS<br>CONTROL BUILDING - PANELBOARD SCHEDULES<br>CONTROL BUILDING POWER PLAN<br>CONTROL BUILDING MOTOR SCHEMATIC DIAGRAMS<br>CONTROL BUILDING MOTOR SCHEMATIC DIAGRAMS<br>CONTROL BUILDING MOTOR SCHEMATIC DIAGRAMS<br>CONTROL BUILDING INSTRUMENTATION PLAN AND DETAILS<br>MAIN PLC CONTROL PANEL ARRANGEMENT<br>MAIN PLC CONTROL PANEL ARRANGEMENT<br>MAIN PLC CONTROL PANEL ANALOG INPUT WIRING DIAGRAM<br>MAIN PLC CONTROL PANEL ANALOG OUTPUT WIRING DIAGRAM<br>MAIN PLC CONTROL PANEL DIGITAL INPUT WIRING DIAGRAM<br>MAIN PLC CONTROL PANEL DIGITAL INPUT WIRING DIAGRAM<br>MAIN PLC CONTROL PANEL DIGITAL INPUT WIRING DIAGRAM<br>MAIN PLC CONTROL PANEL DIGITAL OUTPUT WIRING DIAGRAM<br>MAIN PLC CONTROL PANEL DIGITAL OUTPUT WIRING DIAGRAM<br>MAIN PLC CONTROL PANEL DIGITAL UNPUT WIRING DIAGRAM<br>MAIN PLC CONTROL PANEL DIGITAL WIRING DIAGRAM<br>MAIN PLC CONTROL PANEL MENT TRACING PLAN, SECTION & DETAILS<br>INJECTION WELLS TYPICAL ELECTRICAL WIRING DIAGRAM<br>TYPICAL INJECTION WELL REMOTE I/O PANEL ARRANGEMENT<br>INJECTION WELL WELL REMOTE I/O PANEL ARRANGEMENT                                                                      |
| MP-12<br>MP-13<br>MP-14<br>ELECTRICAL /<br>E-01<br>E-02<br>E-03<br>E-04<br>E-05<br>E-06<br>E-07 SHT. 1<br>E-07 SHT. 1<br>E-07 SHT. 2<br>E-08<br>E-09<br>E-10<br>E-11 SHT. 2<br>E-11 SHT. 1<br>E-11 SHT. 3<br>E-11 SHT. 3<br>E-11 SHT. 4<br>E-11 SHT. 4<br>E-11 SHT. 5<br>E-11 SHT. 6<br>E-12<br>E-13<br>E-14<br>E-15<br>E-16 SHT. 1<br>E-16 SHT. 1                                                                                                                                                                                                            | 1<br>1<br>1<br>1<br>1<br>1<br>1<br>1<br>1<br>1<br>1<br>1<br>1<br>1<br>1<br>1<br>1<br>1<br>1    | 08/29/12<br>08/29/12<br>ENTATION (NO<br>08/29/12<br>08/29/12<br>08/29/12<br>08/29/12<br>08/29/12<br>08/29/12<br>08/29/12<br>08/29/12<br>08/29/12<br>08/29/12<br>08/29/12<br>08/29/12<br>08/29/12<br>08/29/12<br>08/29/12<br>08/29/12<br>08/29/12<br>08/29/12<br>08/29/12<br>08/29/12<br>08/29/12<br>08/29/12<br>08/29/12<br>08/29/12<br>08/29/12<br>08/29/12<br>08/29/12<br>08/29/12                                                                                                                                                                                 | LINE LIST<br>INJECTION WELLS IW-21A - PLAN AND SECTIONS<br>INJECTION WELLS IW-21 - PLAN AND SECTIONS<br>T INCLUDED - TO BE PROVIDED AT LATER DATE)<br>ELECTRICAL/INSTRUMENTATION SITE PLAN<br>CONTROL BUILDING SINGLE LINE DIAGRAM<br>CONTROL BUILDING - GROUNDING PLAN AND DETAILS<br>CONTROL BUILDING - LIGHTING PLAN AND DETAILS<br>CONTROL BUILDING - LIGHTING PLAN AND DETAILS<br>CONTROL BUILDING - PANELBOARD SCHEDULES<br>CONTROL BUILDING POWER PLAN<br>CONTROL BUILDING MOTOR SCHEMATIC DIAGRAMS<br>CONTROL BUILDING MOTOR SCHEMATIC DIAGRAMS<br>CONTROL BUILDING MOTOR SCHEMATIC DIAGRAMS<br>CONTROL SYSTEM NETWORK ARCHITECTURE<br>CONTROL SUSTEM NETWORK ARCHITECTURE<br>CONTROL BUILDING INSTRUMENTATION PLAN AND DETAILS<br>MAIN PLC CONTROL PANEL ARRANGEMENT<br>MAIN PLC CONTROL PANEL WIRING DIAGRAM<br>MAIN PLC CONTROL PANEL ANALOG INPUT WIRING DIAGRAM<br>MAIN PLC CONTROL PANEL DIGITAL WIRING DIAGRAM<br>MAIN PLC CONTROL PANEL REMOTE I/O PANEL ARRANGEMENT<br>INJECTION WELLS TYPICAL ELECTRICAL WIRING DIAGRAM<br>TYPICAL INJECTION WELL REMOTE I/O PANEL WIRING DIAGRAM<br>INJECTION WELL W-1 REMOTE I/O PANEL WIRING DIAGRAM                                                   |
| MP-12<br>MP-13<br>MP-14<br>ELECTRICAL /<br>E-01<br>E-02<br>E-03<br>E-04<br>E-05<br>E-06<br>E-07 SHT. 1<br>E-07 SHT. 1<br>E-07 SHT. 2<br>E-08<br>E-09<br>E-10<br>E-11 SHT. 2<br>E-11 SHT. 1<br>E-11 SHT. 3<br>E-11 SHT. 3<br>E-11 SHT. 3<br>E-11 SHT. 4<br>E-11 SHT. 5<br>E-11 SHT. 6<br>E-12<br>E-13<br>E-14<br>E-15<br>E-16 SHT. 1<br>E-16 SHT. 2<br>E-16 SHT. 3                                                                                                                                                                                             | 1<br>1<br>1<br>1<br>1<br>1<br>1<br>1<br>1<br>1<br>1<br>1<br>1<br>1<br>1<br>1<br>1<br>1<br>1    | 08/29/12<br>08/29/12<br>ENTATION (NO<br>08/29/12<br>08/29/12<br>08/29/12<br>08/29/12<br>08/29/12<br>08/29/12<br>08/29/12<br>08/29/12<br>08/29/12<br>08/29/12<br>08/29/12<br>08/29/12<br>08/29/12<br>08/29/12<br>08/29/12<br>08/29/12<br>08/29/12<br>08/29/12<br>08/29/12<br>08/29/12<br>08/29/12<br>08/29/12<br>08/29/12<br>08/29/12<br>08/29/12<br>08/29/12<br>08/29/12<br>08/29/12<br>08/29/12<br>08/29/12<br>08/29/12                                                                                                                                             | LINE LIST<br>INJECTION WELLS IW-21A - PLAN AND SECTIONS<br>INJECTION WELLS IW-21 - PLAN AND SECTIONS<br>TINCLUDED - TO BE PROVIDED AT LATER DATE)<br>ELECTRICAL/INSTRUMENTATION SITE PLAN<br>CONTROL BUILDING SINGLE LINE DIAGRAM<br>CONTROL BUILDING - GROUNDING PLAN AND DETAILS<br>CONTROL BUILDING - LIGHTING PLAN AND DETAILS<br>CONTROL BUILDING - PANELBOARD SCHEDULES<br>CONTROL BUILDING POWER PLAN<br>CONTROL BUILDING MOTOR SCHEMATIC DIAGRAMS<br>CONTROL BUILDING MOTOR SCHEMATIC DIAGRAMS<br>CONTROL BUILDING MOTOR SCHEMATIC DIAGRAMS<br>CONTROL BUILDING INSTRUMENTATION PLAN AND DETAILS<br>MAIN PLC CONTROL PANEL ARRANGEMENT<br>MAIN PLC CONTROL PANEL ARRANGEMENT<br>MAIN PLC CONTROL PANEL WIRING DIAGRAM<br>MAIN PLC CONTROL PANEL MIRING DIAGRAM<br>MAIN PLC CONTROL PANEL DIGITAL INPUT WIRING DIAGRAM<br>MAIN PLC CONTROL PANEL DIGITAL OUTPUT WIRING DIAGRAM<br>MAIN PLC CONTROL PANEL DIGITAL OUTPUT WIRING DIAGRAM<br>MAIN PLC CONTROL PANEL DIGITAL INPUT WIRING DIAGRAM<br>MAIN PLC CONTROL PANEL DIGITAL OUTPUT WIRING DIAGRAM<br>MAIN PLC CONTROL PANEL DIGITAL WIRING DIAGRAM<br>MAIN PLC CONTROL PANEL MENTE I/O PANEL ARRANGEMENT<br>INJECTION WELLS TYPICAL ELECTRICAL WIRING DIAGRAM<br>TYPICAL INJECTION WELL REMOTE I/O PANEL WIRING DIAGRAM<br>INJECTION WELL W-1 REMOTE I/O PANEL WIRING DIAGRAM<br>INJECTION WELL W-1 REMOTE I/O PANEL WIRING DIAGRAM<br>INJECTION WELL W-3 REMOTE I/O PANEL WIRING DIAGRAM                                                                                                                    |
| MP-12<br>MP-13<br>MP-14<br>ELECTRICAL /<br>E-01<br>E-02<br>E-03<br>E-04<br>E-05<br>E-06<br>E-07 SHT. 1<br>E-07 SHT. 1<br>E-07 SHT. 2<br>E-08<br>E-09<br>E-10<br>E-11 SHT. 2<br>E-11 SHT. 2<br>E-11 SHT. 3<br>E-11 SHT. 3<br>E-11 SHT. 3<br>E-11 SHT. 4<br>E-11 SHT. 5<br>E-11 SHT. 6<br>E-12<br>E-13<br>E-14<br>E-15<br>E-16 SHT. 1<br>E-16 SHT. 3<br>E-16 SHT. 3<br>E-16 SHT. 3                                                                                                                                                                              | 1<br>1<br>1<br>1<br>1<br>1<br>1<br>1<br>1<br>1<br>1<br>1<br>1<br>1<br>1<br>1<br>1<br>1<br>1    | 08/29/12<br>08/29/12<br>ENTATION (NO<br>08/29/12<br>08/29/12<br>08/29/12<br>08/29/12<br>08/29/12<br>08/29/12<br>08/29/12<br>08/29/12<br>08/29/12<br>08/29/12<br>08/29/12<br>08/29/12<br>08/29/12<br>08/29/12<br>08/29/12<br>08/29/12<br>08/29/12<br>08/29/12<br>08/29/12<br>08/29/12<br>08/29/12<br>08/29/12<br>08/29/12<br>08/29/12<br>08/29/12<br>08/29/12<br>08/29/12<br>08/29/12<br>08/29/12<br>08/29/12<br>08/29/12<br>08/29/12                                                                                                                                 | LINE LIST<br>INJECTION WELLS IW-21A - PLAN AND SECTIONS<br>INJECTION WELLS IW-21 - PLAN AND SECTIONS<br>TINCLUDED - TO BE PROVIDED AT LATER DATE)<br>ELECTRICAL/INSTRUMENTATION SITE PLAN<br>CONTROL BUILDING SINGLE LINE DIAGRAM<br>CONTROL BUILDING - GROUNDING PLAN AND DETAILS<br>CONTROL BUILDING - LIGHTING PLAN AND DETAILS<br>CONTROL BUILDING - PANELBOARD SCHEDULES<br>CONTROL BUILDING POWER PLAN<br>CONTROL BUILDING MOTOR SCHEMATIC DIAGRAMS<br>CONTROL BUILDING MOTOR SCHEMATIC DIAGRAMS<br>CONTROL BUILDING MOTOR SCHEMATIC DIAGRAMS<br>CONTROL BUILDING INSTRUMENTATION PLAN AND DETAILS<br>MAIN PLC CONTROL PANEL ARRANGEMENT<br>MAIN PLC CONTROL PANEL ARRANGEMENT<br>MAIN PLC CONTROL PANEL WIRING DIAGRAM<br>MAIN PLC CONTROL PANEL MIRING DIAGRAM<br>MAIN PLC CONTROL PANEL DIGITAL INPUT WIRING DIAGRAM<br>MAIN PLC CONTROL PANEL DIGITAL OUTPUT WIRING DIAGRAM<br>MAIN PLC CONTROL PANEL DIGITAL INPUT WIRING DIAGRAM<br>MAIN PLC CONTROL PANEL DIGITAL OUTPUT WIRING DIAGRAM<br>MAIN PLC CONTROL PANEL DIGITAL WIRING DIAGRAM<br>MAIN PLC CONTROL PANEL MEMOTE I/O PANEL ARRANGEMENT<br>INJECTION WELLS TYPICAL ELECTRICAL WIRING DIAGRAM<br>TYPICAL INJECTION WELL REMOTE I/O PANEL WIRING DIAGRAM<br>INJECTION WELL W-1 REMOTE I/O PANEL WIRING DIAGRAM       |
| MP-12<br>MP-13<br>MP-14<br>ELECTRICAL /<br>E-01<br>E-02<br>E-03<br>E-04<br>E-05<br>E-06<br>E-07 SHT. 1<br>E-07 SHT. 1<br>E-07 SHT. 2<br>E-08<br>E-09<br>E-10<br>E-11 SHT. 2<br>E-11 SHT. 2<br>E-11 SHT. 3<br>E-11 SHT. 3<br>E-11 SHT. 3<br>E-11 SHT. 4<br>E-11 SHT. 5<br>E-11 SHT. 6<br>E-12<br>E-13<br>E-14 SHT. 6<br>E-12<br>E-13<br>E-14 SHT. 1<br>E-16 SHT. 1<br>E-16 SHT. 3<br>E-16 SHT. 4<br>E-16 SHT. 4<br>E-16 SHT. 4<br>E-16 SHT. 5                                                                                                                  | 1<br>1<br>1<br>1<br>1<br>1<br>1<br>1<br>1<br>1<br>1<br>1<br>1<br>1<br>1<br>1<br>1<br>1<br>1    | 08/29/12<br>08/29/12<br>08/29/12<br>08/29/12<br>08/29/12<br>08/29/12<br>08/29/12<br>08/29/12<br>08/29/12<br>08/29/12<br>08/29/12<br>08/29/12<br>08/29/12<br>08/29/12<br>08/29/12<br>08/29/12<br>08/29/12<br>08/29/12<br>08/29/12<br>08/29/12<br>08/29/12<br>08/29/12<br>08/29/12<br>08/29/12<br>08/29/12<br>08/29/12<br>08/29/12<br>08/29/12<br>08/29/12<br>08/29/12<br>08/29/12<br>08/29/12<br>08/29/12<br>08/29/12<br>08/29/12<br>08/29/12<br>08/29/12                                                                                                             | LINE LIST<br>INJECTION WELLS IW-21A - PLAN AND SECTIONS<br>INJECTION WELLS IW-21 - PLAN AND SECTIONS<br>INJECTION WELLS IW-21 - PLAN AND SECTIONS<br>TINCLUDED - TO BE PROVIDED AT LATER DATE)<br>ELECTRICAL/INSTRUMENTATION SITE PLAN<br>CONTROL BUILDING SINGLE LINE DIAGRAM<br>CONTROL BUILDING - GROUNDING PLAN AND DETAILS<br>CONTROL BUILDING - LIGHTING PLAN AND DETAILS<br>CONTROL BUILDING - LIGHTING PLAN AND DETAILS<br>CONTROL BUILDING - PANELBOARD SCHEDULES<br>CONTROL BUILDING POWER PLAN<br>CONTROL BUILDING MOTOR SCHEMATIC DIAGRAMS<br>CONTROL BUILDING MOTOR SCHEMATIC DIAGRAMS<br>CONTROL SYSTEM NETWORK ARCHITECTURE<br>CONTROL SYSTEM NETWORK ARCHITECTURE<br>CONTROL BUILDING INSTRUMENTATION PLAN AND DETAILS<br>MAIN PLC CONTROL PANEL ARRANGEMENT<br>MAIN PLC CONTROL PANEL ANALOG OUTPUT WIRING DIAGRAM<br>MAIN PLC CONTROL PANEL ANALOG OUTPUT WIRING DIAGRAM<br>MAIN PLC CONTROL PANEL DIGITAL INPUT WIRING DIAGRAM<br>MAIN PLC CONTROL PANEL DIGITAL INPUT WIRING DIAGRAM<br>MAIN PLC CONTROL PANEL DIGITAL INPUT WIRING DIAGRAM<br>MAIN PLC CONTROL PANEL DIGITAL OUTPUT WIRING DIAGRAM<br>INJECTION WELLS TYPICAL ELECTRICAL WIRING DIAGRAM<br>TYPICAL INJECTION WELL REMOTE I/O PANEL ARRANGEMENT<br>INJECTION WELLS TYPICAL ELECTRICAL WIRING DIAGRAM<br>INJECTION WELL IW-1 REMOTE I/O PANEL WIRING DIAGRAM<br>INJECTION WELL IW-2 REMOTE I/O PANEL WIRING DIAGRAM<br>INJECTION WELL IW-3 REMOTE I/O PANEL WIRING DIAGRAM<br>INJECTION WELL IW-3 REMOTE I/O PANEL WIRING DIAGRAM<br>INJECTION WELL IW-4 REMOTE I/O PANEL WIRING DIAGRAM<br>INJECTION WELL IW-5 REMOTE I/O PANEL WIRING DIAGRAM                                                                                                                                                                 |
| MP-12<br>MP-13<br>MP-14<br>ELECTRICAL /<br>E-01<br>E-02<br>E-03<br>E-04<br>E-05<br>E-06<br>E-07 SHT. 1<br>E-07 SHT. 1<br>E-07 SHT. 2<br>E-08<br>E-09<br>E-10<br>E-11 SHT. 2<br>E-11 SHT. 2<br>E-11 SHT. 3<br>E-11 SHT. 3<br>E-11 SHT. 4<br>E-11 SHT. 5<br>E-11 SHT. 5<br>E-11 SHT. 6<br>E-12<br>E-13<br>E-14<br>E-15<br>E-16 SHT. 1<br>E-16 SHT. 3<br>E-16 SHT. 4<br>E-16 SHT. 5<br>E-16 SHT. 5<br>E-16 SHT. 5<br>E-16 SHT. 5<br>E-16 SHT. 5                                                                                                                  | 1<br>1<br>1<br>1<br>1<br>1<br>1<br>1<br>1<br>1<br>1<br>1<br>1<br>1<br>1<br>1<br>1<br>1<br>1    | 08/29/12<br>08/29/12<br>08/29/12<br>08/29/12<br>08/29/12<br>08/29/12<br>08/29/12<br>08/29/12<br>08/29/12<br>08/29/12<br>08/29/12<br>08/29/12<br>08/29/12<br>08/29/12<br>08/29/12<br>08/29/12<br>08/29/12<br>08/29/12<br>08/29/12<br>08/29/12<br>08/29/12<br>08/29/12<br>08/29/12<br>08/29/12<br>08/29/12<br>08/29/12<br>08/29/12<br>08/29/12<br>08/29/12<br>08/29/12<br>08/29/12<br>08/29/12<br>08/29/12<br>08/29/12<br>08/29/12<br>08/29/12<br>08/29/12<br>08/29/12<br>08/29/12                                                                                     | LINE LIST<br>INJECTION WELLS IW-21A - PLAN AND SECTIONS<br>INJECTION WELLS IW-21 - PLAN AND SECTIONS<br>INJECTION WELLS IW-21 - PLAN AND SECTIONS<br>TINCLUDED - TO BE PROVIDED AT LATER DATE)<br>ELECTRICAL/INSTRUMENTATION SITE PLAN<br>CONTROL BUILDING SINGLE LINE DIAGRAM<br>CONTROL BUILDING - GROUNDING PLAN AND DETAILS<br>CONTROL BUILDING - LIGHTING PLAN AND DETAILS<br>CONTROL BUILDING - LIGHTING PLAN AND DETAILS<br>CONTROL BUILDING - PANELBOARD SCHEDULES<br>CONTROL BUILDING POWER PLAN<br>CONTROL BUILDING MOTOR SCHEMATIC DIAGRAMS<br>CONTROL BUILDING MOTOR SCHEMATIC DIAGRAMS<br>CONTROL BUILDING MOTOR SCHEMATIC DIAGRAMS<br>CONTROL BUILDING INSTRUMENTATION PLAN AND DETAILS<br>MAIN PLC CONTROL PANEL ARRANGEMENT<br>MAIN PLC CONTROL PANEL ARRANGEMENT<br>MAIN PLC CONTROL PANEL ANALOG UNPUT WIRING DIAGRAM<br>MAIN PLC CONTROL PANEL ANALOG OUTPUT WIRING DIAGRAM<br>MAIN PLC CONTROL PANEL DIGITAL INPUT WIRING DIAGRAM<br>MAIN PLC CONTROL PANEL DIGITAL INPUT WIRING DIAGRAM<br>MAIN PLC CONTROL PANEL DIGITAL INPUT WIRING DIAGRAM<br>MAIN PLC CONTROL PANEL DIGITAL OUTPUT WIRING DIAGRAM<br>MAIN PLC CONTROL PANEL DIGITAL UNPUT WIRING DIAGRAM<br>MAIN PLC CONTROL PANEL DIGITAL OUTPUT WIRING DIAGRAM<br>MAIN PLC CONTROL PANEL DIGITAL OUTPUT WIRING DIAGRAM<br>INJECTION WELLS TYPICAL ELECTRICAL WIRING DIAGRAM<br>TYPICAL INJECTION WELL REMOTE I/O PANEL ARRANGEMENT<br>INJECTION WELLS TYPICAL ELECTRICAL WIRING DIAGRAM<br>INJECTION WELL IW-1 REMOTE I/O PANEL WIRING DIAGRAM<br>INJECTION WELL IW-2 REMOTE I/O PANEL WIRING DIAGRAM<br>INJECTION WELL IW-3 REMOTE I/O PANEL WIRING DIAGRAM<br>INJECTION WELL IW-3 REMOTE I/O PANEL WIRING DIAGRAM<br>INJECTION WELL IW-4 REMOTE I/O PANEL WIRING DIAGRAM<br>INJECTION WELL IW-6 REMOTE I/O PANEL WIRING DIAGRAM                                                                                                      |
| MP-12<br>MP-13<br>MP-14<br>ELECTRICAL /<br>E-01<br>E-02<br>E-03<br>E-04<br>E-05<br>E-06<br>E-07 SHT. 1<br>E-07 SHT. 1<br>E-07 SHT. 2<br>E-08<br>E-09<br>E-10<br>E-11 SHT. 2<br>E-11 SHT. 2<br>E-11 SHT. 3<br>E-11 SHT. 3<br>E-11 SHT. 4<br>E-11 SHT. 5<br>E-11 SHT. 6<br>E-12<br>E-13<br>E-14 SHT. 6<br>E-12<br>E-15<br>E-16 SHT. 1<br>E-16 SHT. 2<br>E-16 SHT. 4<br>E-16 SHT. 5<br>E-16 SHT. 5<br>E-16 SHT. 7                                                                                                                                                | 1<br>1<br>1<br>1<br>1<br>1<br>1<br>1<br>1<br>1<br>1<br>1<br>1<br>1<br>1<br>1<br>1<br>1<br>1    | 08/29/12<br>08/29/12<br>08/29/12<br>08/29/12<br>08/29/12<br>08/29/12<br>08/29/12<br>08/29/12<br>08/29/12<br>08/29/12<br>08/29/12<br>08/29/12<br>08/29/12<br>08/29/12<br>08/29/12<br>08/29/12<br>08/29/12<br>08/29/12<br>08/29/12<br>08/29/12<br>08/29/12<br>08/29/12<br>08/29/12<br>08/29/12<br>08/29/12<br>08/29/12<br>08/29/12<br>08/29/12<br>08/29/12<br>08/29/12<br>08/29/12<br>08/29/12<br>08/29/12<br>08/29/12<br>08/29/12<br>08/29/12<br>08/29/12<br>08/29/12<br>08/29/12<br>08/29/12<br>08/29/12                                                             | LINE LIST<br>INJECTION WELLS IW-21A - PLAN AND SECTIONS<br>INJECTION WELLS IW-21 - PLAN AND SECTIONS<br>INJECTION WELLS IW-21 - PLAN AND SECTIONS<br>T INCLUDED - TO BE PROVIDED AT LATER DATE)<br>ELECTRICAL/INSTRUMENTATION SITE PLAN<br>CONTROL BUILDING SINGLE LINE DIAGRAM<br>CONTROL BUILDING - GROUNDING PLAN AND DETAILS<br>CONTROL BUILDING - LIGHTING PLAN AND DETAILS<br>CONTROL BUILDING - LIGHTING PLAN AND DETAILS<br>CONTROL BUILDING - PANELBOARD SCHEDULES<br>CONTROL BUILDING POWER PLAN<br>CONTROL BUILDING MOTOR SCHEMATIC DIAGRAMS<br>CONTROL BUILDING MOTOR SCHEMATIC DIAGRAMS<br>CONTROL BUILDING MOTOR SCHEMATIC DIAGRAMS<br>CONTROL BUILDING INSTRUMENTATION PLAN AND DETAILS<br>MAIN PLC CONTROL PANEL ARRANGEMENT<br>MAIN PLC CONTROL PANEL ARRANGEMENT<br>MAIN PLC CONTROL PANEL ANALOG INPUT WIRING DIAGRAM<br>MAIN PLC CONTROL PANEL ANALOG OUTPUT WIRING DIAGRAM<br>MAIN PLC CONTROL PANEL DIGITAL INPUT WIRING DIAGRAM<br>MAIN PLC CONTROL PANEL DIGITAL INPUT WIRING DIAGRAM<br>MAIN PLC CONTROL PANEL DIGITAL OUTPUT WIRING DIAGRAM<br>INJECTION WELLS TYPICAL ELECTRICAL WIRING DIAGRAM<br>TYPICAL INJECTION WELL REMOTE I/O PANEL ARRANGEMENT<br>INJECTION WELLS TYPICAL ELECTRICAL WIRING DIAGRAM<br>INJECTION WELL IW-1 REMOTE I/O PANEL WIRING DIAGRAM<br>INJECTION WELL IW-1 REMOTE I/O PANEL WIRING DIAGRAM<br>INJECTION WELL IW-3 REMOTE I/O PANEL WIRING DIAGRAM<br>INJECTION WELL IW-6 REMOTE I/O PANEL WIRING DIAGRAM<br>INJECTION WELL IW-6 REMOTE I/O PANEL WIRING DIAGRAM<br>INJECTION WELL IW-7 REMOTE I/O PANEL WIRING DIAGRAM<br>INJECTION WELL IW-6 REMOTE I/O PANEL WIRING DIAGRAM<br>INJECTION WELL IW-6 REMOTE I/O PANEL WIRING DIAGRAM                                                                                                        |
| MP-12<br>MP-13<br>MP-14<br>ELECTRICAL /<br>E-01<br>E-02<br>E-03<br>E-04<br>E-05<br>E-06<br>E-07 SHT. 1<br>E-07 SHT. 1<br>E-07 SHT. 2<br>E-08<br>E-09<br>E-10<br>E-11 SHT. 2<br>E-11 SHT. 2<br>E-11 SHT. 3<br>E-11 SHT. 3<br>E-11 SHT. 3<br>E-11 SHT. 4<br>E-11 SHT. 5<br>E-11 SHT. 6<br>E-12<br>E-13<br>E-14 SHT. 6<br>E-12<br>E-13<br>E-14 SHT. 1<br>E-16 SHT. 1<br>E-16 SHT. 3<br>E-16 SHT. 4<br>E-16 SHT. 4<br>E-16 SHT. 7<br>E-16 SHT. 7<br>E-16 SHT. 7<br>E-16 SHT. 7<br>E-16 SHT. 7<br>E-16 SHT. 7                                                      | 1<br>1<br>1<br>1<br>1<br>1<br>1<br>1<br>1<br>1<br>1<br>1<br>1<br>1<br>1<br>1<br>1<br>1<br>1    | 08/29/12<br>08/29/12<br>08/29/12<br>08/29/12<br>08/29/12<br>08/29/12<br>08/29/12<br>08/29/12<br>08/29/12<br>08/29/12<br>08/29/12<br>08/29/12<br>08/29/12<br>08/29/12<br>08/29/12<br>08/29/12<br>08/29/12<br>08/29/12<br>08/29/12<br>08/29/12<br>08/29/12<br>08/29/12<br>08/29/12<br>08/29/12<br>08/29/12<br>08/29/12<br>08/29/12<br>08/29/12<br>08/29/12<br>08/29/12<br>08/29/12<br>08/29/12<br>08/29/12<br>08/29/12<br>08/29/12<br>08/29/12<br>08/29/12<br>08/29/12<br>08/29/12<br>08/29/12<br>08/29/12<br>08/29/12                                                 | LINE LIST<br>INJECTION WELLS IW-21A - PLAN AND SECTIONS<br>INJECTION WELLS IW-21 - PLAN AND SECTIONS<br>INTROL BUILDING SINGLE LINE DIAGRAM<br>CONTROL BUILDING SINGLE LINE DIAGRAM<br>CONTROL BUILDING - GROUNDING PLAN AND DETAILS<br>CONTROL BUILDING - LIGHTING PLAN AND DETAILS<br>CONTROL BUILDING - LIGHTING PLAN AND DETAILS<br>CONTROL BUILDING - PANELBOARD SCHEDULES<br>CONTROL BUILDING MOTOR SCHEMATIC DIAGRAMS<br>CONTROL BUILDING MOTOR SCHEMATIC DIAGRAMS<br>CONTROL BUILDING MOTOR SCHEMATIC DIAGRAMS<br>CONTROL BUILDING INSTRUMENTATION PLAN AND DETAILS<br>MAIN PLC CONTROL PANEL ARRANGEMENT<br>MAIN PLC CONTROL PANEL ARRANGEMENT<br>MAIN PLC CONTROL PANEL ANALOG INPUT WIRING DIAGRAM<br>MAIN PLC CONTROL PANEL ANALOG OUTPUT WIRING DIAGRAM<br>MAIN PLC CONTROL PANEL DIGITAL INPUT WIRING DIAGRAM<br>MAIN PLC CONTROL PANEL DIGITAL INPUT WIRING DIAGRAM<br>MAIN PLC CONTROL PANEL DIGITAL OUTPUT WIRING DIAGRAM<br>INJECTION WELLS PLAN, SECTION & DETAILS<br>INJECTION WELLS TYPICAL ELECTRICAL WIRING DIAGRAM<br>TYPICAL INJECTION WELL REMOTE I/O PANEL ARRANGEMENT<br>INJECTION WELL IW-1 REMOTE I/O PANEL WIRING DIAGRAM<br>INJECTION WELL IW-2 REMOTE I/O PANEL WIRING DIAGRAM<br>INJECTION WELL IW-3 REMOTE I/O PANEL WIRING DIAGRAM<br>INJECTION WELL IW-3 REMOTE I/O PANEL WIRING DIAGRAM<br>INJECTION WELL IW-4 REMOTE I/O PANEL WIRING DIAGRAM<br>INJECTION WELL IW-5 REMOTE I/O PANEL WIRING DIAGRAM<br>INJECTION WELL IW-6 REMOTE I/O PANEL WIRING DIAGRAM<br>INJECTION WELL IW-7 REMOTE I/O PANEL WIRING DIAGRAM                                                                                                        |
| MP-12<br>MP-13<br>MP-14<br>ELECTRICAL /<br>E-01<br>E-02<br>E-03<br>E-04<br>E-05<br>E-06<br>E-07 SHT. 1<br>E-07 SHT. 1<br>E-07 SHT. 2<br>E-08<br>E-09<br>E-10<br>E-11 SHT. 2<br>E-11 SHT. 3<br>E-11 SHT. 3<br>E-11 SHT. 3<br>E-11 SHT. 4<br>E-11 SHT. 5<br>E-11 SHT. 5<br>E-11 SHT. 6<br>E-12<br>E-13<br>E-14 SHT. 6<br>E-12<br>E-13<br>E-14 SHT. 1<br>E-16 SHT. 1<br>E-16 SHT. 1<br>E-16 SHT. 4<br>E-16 SHT. 5<br>E-16 SHT. 7<br>E-16 SHT. 15<br>E-16 SHT. 15 | 1<br>1<br>1<br>1<br>1<br>1<br>1<br>1<br>1<br>1<br>1<br>1<br>1<br>1<br>1<br>1<br>1<br>1<br>1    | 08/29/12<br>08/29/12<br>08/29/12<br>08/29/12<br>08/29/12<br>08/29/12<br>08/29/12<br>08/29/12<br>08/29/12<br>08/29/12<br>08/29/12<br>08/29/12<br>08/29/12<br>08/29/12<br>08/29/12<br>08/29/12<br>08/29/12<br>08/29/12<br>08/29/12<br>08/29/12<br>08/29/12<br>08/29/12<br>08/29/12<br>08/29/12<br>08/29/12<br>08/29/12<br>08/29/12<br>08/29/12<br>08/29/12<br>08/29/12<br>08/29/12<br>08/29/12<br>08/29/12<br>08/29/12<br>08/29/12<br>08/29/12<br>08/29/12<br>08/29/12<br>08/29/12<br>08/29/12<br>08/29/12<br>08/29/12<br>08/29/12<br>08/29/12                         | LINE LIST<br>INJECTION WELLS IW-21A - PLAN AND SECTIONS<br>INJECTION WELLS IW-21 - PLAN AND SECTIONS<br>INJECTION WELLS IW-21 - PLAN AND SECTIONS<br>INCLUDED - TO BE PROVIDED AT LATER DATE)<br>ELECTRICAL/INSTRUMENTATION SITE PLAN<br>CONTROL BUILDING SINGLE LINE DIAGRAM<br>CONTROL BUILDING - GROUNDING PLAN AND DETAILS<br>CONTROL BUILDING - LIGHTING PLAN AND DETAILS<br>CONTROL BUILDING - DANELBOARD SCHEDULES<br>CONTROL BUILDING POWER PLAN<br>CONTROL BUILDING MOTOR SCHEMATIC DIAGRAMS<br>CONTROL BUILDING MOTOR SCHEMATIC DIAGRAMS<br>CONTROL BUILDING INSTRUMENTATION PLAN AND DETAILS<br>MAIN PLC CONTROL PANEL ARRANGEMENT<br>MAIN PLC CONTROL PANEL ARRANGEMENT<br>MAIN PLC CONTROL PANEL ANALOG INPUT WIRING DIAGRAM<br>MAIN PLC CONTROL PANEL ANALOG OUTPUT WIRING DIAGRAM<br>MAIN PLC CONTROL PANEL DIGITAL INPUT WIRING DIAGRAM<br>MAIN PLC CONTROL PANEL DIGITAL INPUT WIRING DIAGRAM<br>MAIN PLC CONTROL PANEL DIGITAL INPUT WIRING DIAGRAM<br>MAIN PLC CONTROL PANEL DIGITAL OUTPUT WIRING DIAGRAM<br>MAIN PLC CONTROL PANEL DIGITAL WIRING DIAGRAM<br>MAIN PLC CONTROL PANEL DIGITAL OUTPUT WIRING DIAGRAM<br>MAIN PLC CONTROL PANEL DIGITAL WIRING DIAGRAM<br>MAIN PLC CONTROL PANEL WIRING DIAGRAM<br>INJECTION WELLS HEAT TRACING PLAN, SECTION & DETAILS<br>INJECTION WELLS HEAT TRACING PLAN, SECTION & DETAILS<br>INJECTION WELL W-13 REMOTE I/O PANEL WIRING DIAGRAM<br>INJECTION WELL W-13 REMOTE I/O PANEL WIRING DIAGRAM<br>INJECTION WELL IW-3 REMOTE I/O PANEL WIRING DIAGRAM<br>INJECTION WELL IW-3 REMOTE I/O PANEL WIRING DIAGRAM<br>INJECTION WELL IW-15 REMOTE I/O PANEL WIRING DIAGRAM<br>INJECTION WELL IW-16 REMOTE I/O PANEL WIRING DIAGRAM<br>INJECTION WELL IW-16 REMOTE I/O PAN |
| MP-12<br>MP-13<br>MP-14<br>ELECTRICAL /<br>E-01<br>E-02<br>E-03<br>E-04<br>E-05<br>E-06<br>E-07 SHT. 1<br>E-07 SHT. 1<br>E-07 SHT. 2<br>E-08<br>E-09<br>E-10<br>E-11 SHT. 1<br>E-11 SHT. 2<br>E-11 SHT. 3<br>E-11 SHT. 3<br>E-11 SHT. 3<br>E-11 SHT. 4<br>E-11 SHT. 5<br>E-11 SHT. 6<br>E-12<br>E-13<br>E-14<br>E-15<br>E-16 SHT. 1<br>E-16 SHT. 1<br>E-16 SHT. 3<br>E-16 SHT. 4<br>E-16 SHT. 5<br>E-16 SHT. 5<br>E-16 SHT. 5<br>E-16 SHT. 15<br>E-16 SHT. 15<br>E-16 SHT. 15<br>E-16 SHT. 15<br>E-16 SHT. 16<br>E-16 SHT. 17                                 | 1<br>1<br>1<br>1<br>1<br>1<br>1<br>1<br>1<br>1<br>1<br>1<br>1<br>1<br>1<br>1<br>1<br>1<br>1    | 08/29/12<br>08/29/12<br>08/29/12<br>08/29/12<br>08/29/12<br>08/29/12<br>08/29/12<br>08/29/12<br>08/29/12<br>08/29/12<br>08/29/12<br>08/29/12<br>08/29/12<br>08/29/12<br>08/29/12<br>08/29/12<br>08/29/12<br>08/29/12<br>08/29/12<br>08/29/12<br>08/29/12<br>08/29/12<br>08/29/12<br>08/29/12<br>08/29/12<br>08/29/12<br>08/29/12<br>08/29/12<br>08/29/12<br>08/29/12<br>08/29/12<br>08/29/12<br>08/29/12<br>08/29/12<br>08/29/12<br>08/29/12<br>08/29/12<br>08/29/12<br>08/29/12<br>08/29/12<br>08/29/12<br>08/29/12<br>08/29/12<br>08/29/12<br>08/29/12<br>08/29/12 | LINE LIST<br>INJECTION WELLS IW-21A - PLAN AND SECTIONS<br>INJECTION WELLS IW-21 - PLAN AND SECTIONS<br>INJECTION WELLS IW-21 - PLAN AND SECTIONS<br>INJECTION WELLS IW-21 - PLAN AND SECTIONS<br>INCLUDED - TO BE PROVIDED AT LATER DATE)<br>ELECTRICAL/INSTRUMENTATION SITE PLAN<br>CONTROL BUILDING SINGLE LINE DIAGRAM<br>CONTROL BUILDING - GROUNDING PLAN AND DETAILS<br>CONTROL BUILDING - LIGHTING PLAN AND DETAILS<br>CONTROL BUILDING - PANELBOARD SCHEDULES<br>CONTROL BUILDING POWER PLAN<br>CONTROL BUILDING MOTOR SCHEMATIC DIAGRAMS<br>CONTROL BUILDING MOTOR SCHEMATIC DIAGRAMS<br>CONTROL BUILDING MOTOR SCHEMATIC DIAGRAMS<br>CONTROL BUILDING INSTRUMENTATION PLAN AND DETAILS<br>MAIN PLC CONTROL PANEL ARRANGEMENT<br>MAIN PLC CONTROL PANEL ARRANGEMENT<br>MAIN PLC CONTROL PANEL ANALOG INPUT WIRING DIAGRAM<br>MAIN PLC CONTROL PANEL ANALOG OUTPUT WIRING DIAGRAM<br>MAIN PLC CONTROL PANEL ANALOG OUTPUT WIRING DIAGRAM<br>MAIN PLC CONTROL PANEL DIGITAL INPUT WIRING DIAGRAM<br>MAIN PLC CONTROL PANEL DIGITAL INPUT WIRING DIAGRAM<br>MAIN PLC CONTROL PANEL DIGITAL INPUT WIRING DIAGRAM<br>MAIN PLC CONTROL PANEL DIGITAL OUTPUT WIRING DIAGRAM<br>MAIN PLC CONTROL PANEL DIGITAL OUTPUT WIRING DIAGRAM<br>MAIN PLC CONTROL PANEL DIGITAL INPUT WIRING DIAGRAM<br>INJECTION WELLS TYPICAL ELECTRICAL WIRING DIAGRAM<br>TYPICAL INJECTION WELL REMOTE I/O PANEL ARRANGEMENT<br>INJECTION WELLS TYPICAL ELECTRICAL WIRING DIAGRAM<br>INJECTION WELL IW-3 REMOTE I/O PANEL WIRING DIAGRAM<br>INJECTION WELL IW-4 REMOTE I/O PANEL WIRING DIAGRAM<br>INJECTION WELL IW-5 REMOTE I/O PANEL WIRING DIAGRAM<br>INJECTION WELL IW-16 REMOTE I/O PANEL WIRING DI    |
| MP-12<br>MP-13<br>MP-14<br>ELECTRICAL /<br>E-01<br>E-02<br>E-03<br>E-04<br>E-05<br>E-06<br>E-07 SHT. 1<br>E-07 SHT. 1<br>E-07 SHT. 2<br>E-08<br>E-09<br>E-10<br>E-11 SHT. 2<br>E-11 SHT. 2<br>E-11 SHT. 3<br>E-11 SHT. 3<br>E-11 SHT. 3<br>E-11 SHT. 4<br>E-11 SHT. 5<br>E-11 SHT. 6<br>E-12<br>E-13<br>E-14 SHT. 5<br>E-16 SHT. 1<br>E-16 SHT. 1<br>E-16 SHT. 3<br>E-16 SHT. 4<br>E-16 SHT. 5<br>E-16 SHT. 5<br>E-16 SHT. 7<br>E-16 SHT. 15<br>E-16 SHT. 15<br>E-16 SHT. 16<br>E-16 SHT. 17<br>E-16 SHT. 17<br>E-16 SHT. 17<br>E-16 SHT. 17<br>E-16 SHT. 18  | 1<br>1<br>1<br>1<br>1<br>1<br>1<br>1<br>1<br>1<br>1<br>1<br>1<br>1<br>1<br>1<br>1<br>1<br>1    | 08/29/12<br>08/29/12<br>08/29/12<br>08/29/12<br>08/29/12<br>08/29/12<br>08/29/12<br>08/29/12<br>08/29/12<br>08/29/12<br>08/29/12<br>08/29/12<br>08/29/12<br>08/29/12<br>08/29/12<br>08/29/12<br>08/29/12<br>08/29/12<br>08/29/12<br>08/29/12<br>08/29/12<br>08/29/12<br>08/29/12<br>08/29/12<br>08/29/12<br>08/29/12<br>08/29/12<br>08/29/12<br>08/29/12<br>08/29/12<br>08/29/12<br>08/29/12<br>08/29/12<br>08/29/12<br>08/29/12<br>08/29/12<br>08/29/12<br>08/29/12<br>08/29/12<br>08/29/12<br>08/29/12<br>08/29/12<br>08/29/12<br>08/29/12<br>08/29/12             | LINE LIST<br>INJECTION WELLS IW-21A - PLAN AND SECTIONS<br>INJECTION WELLS IW-21 - PLAN AND SECTIONS<br>INJECTION WELLS IW-21 - PLAN AND SECTIONS<br>INTOLE SECTION WELLS IW-21 - PLAN AND SECTIONS<br>INTOLE SECTION WELLS IW-21 - PLAN AND SECTIONS<br>ELECTRICAL/INSTRUMENTATION SITE PLAN<br>CONTROL BUILDING - GROUNDING PLAN AND DETAILS<br>CONTROL BUILDING - LIGHTING PLAN AND DETAILS<br>CONTROL BUILDING - LIGHTING PLAN AND DETAILS<br>CONTROL BUILDING - PANELBOARD SCHEDULES<br>CONTROL BUILDING POWER PLAN<br>CONTROL BUILDING MOTOR SCHEMATIC DIAGRAMS<br>CONTROL BUILDING INSTRUMENTATION PLAN AND DETAILS<br>MAIN PLC CONTROL PANEL ARRANGEMENT<br>MAIN PLC CONTROL PANEL ARRANGEMENT<br>MAIN PLC CONTROL PANEL ANALOG INPUT WIRING DIAGRAM<br>MAIN PLC CONTROL PANEL ANALOG OUTPUT WIRING DIAGRAM<br>MAIN PLC CONTROL PANEL DIGITAL INPUT WIRING DIAGRAM<br>MAIN PLC CONTROL PANEL DIGITAL INPUT WIRING DIAGRAM<br>MAIN PLC CONTROL PANEL DIGITAL OUTPUT WIRING DIAGRAM<br>INJECTION WELLS TYPICAL ELECTRICAL WIRING DIAGRAM<br>TYPICAL INJECTION WELL REMOTE I/O PANEL ARRANGEMENT<br>INJECTION WELLS TYPICAL ELECTRICAL WIRING DIAGRAM<br>INJECTION WELLI W-1 REMOTE I/O PANEL WIRING DIAGRAM<br>INJECTION WELLI W-2 REMOTE I/O PANEL WIRING DIAGRAM<br>INJECTION WELLI W-3 REMOTE I/O PANEL WIRING DIAGRAM<br>INJECTION WELLI W-4 REMOTE I/O PANEL WIRING DIAGRAM<br>INJECTION WELLI W-5 REMOTE I/O PANEL WIRING DIAGRAM<br>INJECTION WELLI W-16 REMOTE I/O PANEL WIRI    |
| MP-12<br>MP-13<br>MP-14<br>ELECTRICAL /<br>E-01<br>E-02<br>E-03<br>E-04<br>E-05<br>E-06<br>E-07 SHT. 1<br>E-07 SHT. 1<br>E-07 SHT. 2<br>E-08<br>E-09<br>E-10<br>E-11 SHT. 1<br>E-11 SHT. 2<br>E-11 SHT. 3<br>E-11 SHT. 3<br>E-11 SHT. 3<br>E-11 SHT. 4<br>E-11 SHT. 5<br>E-11 SHT. 6<br>E-12<br>E-13<br>E-14<br>E-15<br>E-16 SHT. 1<br>E-16 SHT. 1<br>E-16 SHT. 3<br>E-16 SHT. 4<br>E-16 SHT. 5<br>E-16 SHT. 5<br>E-16 SHT. 5<br>E-16 SHT. 15<br>E-16 SHT. 15<br>E-16 SHT. 15<br>E-16 SHT. 15<br>E-16 SHT. 16<br>E-16 SHT. 17                                 | 1<br>1<br>1<br>1<br>1<br>1<br>1<br>1<br>1<br>1<br>1<br>1<br>1<br>1<br>1<br>1<br>1<br>1<br>1    | 08/29/12<br>08/29/12<br>08/29/12<br>08/29/12<br>08/29/12<br>08/29/12<br>08/29/12<br>08/29/12<br>08/29/12<br>08/29/12<br>08/29/12<br>08/29/12<br>08/29/12<br>08/29/12<br>08/29/12<br>08/29/12<br>08/29/12<br>08/29/12<br>08/29/12<br>08/29/12<br>08/29/12<br>08/29/12<br>08/29/12<br>08/29/12<br>08/29/12<br>08/29/12<br>08/29/12<br>08/29/12<br>08/29/12<br>08/29/12<br>08/29/12<br>08/29/12<br>08/29/12<br>08/29/12<br>08/29/12<br>08/29/12<br>08/29/12<br>08/29/12<br>08/29/12<br>08/29/12<br>08/29/12<br>08/29/12<br>08/29/12<br>08/29/12<br>08/29/12<br>08/29/12 | LINE LIST<br>INJECTION WELLS IW-21A - PLAN AND SECTIONS<br>INJECTION WELLS IW-21 - PLAN AND SECTIONS<br>INJECTION WELLS IW-21 - PLAN AND SECTIONS<br>INJECTION WELLS IW-21 - PLAN AND SECTIONS<br>INCLUDED - TO BE PROVIDED AT LATER DATE)<br>ELECTRICAL/INSTRUMENTATION SITE PLAN<br>CONTROL BUILDING SINGLE LINE DIAGRAM<br>CONTROL BUILDING - GROUNDING PLAN AND DETAILS<br>CONTROL BUILDING - LIGHTING PLAN AND DETAILS<br>CONTROL BUILDING - PANELBOARD SCHEDULES<br>CONTROL BUILDING POWER PLAN<br>CONTROL BUILDING MOTOR SCHEMATIC DIAGRAMS<br>CONTROL BUILDING MOTOR SCHEMATIC DIAGRAMS<br>CONTROL BUILDING MOTOR SCHEMATIC DIAGRAMS<br>CONTROL BUILDING INSTRUMENTATION PLAN AND DETAILS<br>MAIN PLC CONTROL PANEL ARRANGEMENT<br>MAIN PLC CONTROL PANEL ARRANGEMENT<br>MAIN PLC CONTROL PANEL ANALOG INPUT WIRING DIAGRAM<br>MAIN PLC CONTROL PANEL ANALOG OUTPUT WIRING DIAGRAM<br>MAIN PLC CONTROL PANEL ANALOG OUTPUT WIRING DIAGRAM<br>MAIN PLC CONTROL PANEL DIGITAL INPUT WIRING DIAGRAM<br>MAIN PLC CONTROL PANEL DIGITAL INPUT WIRING DIAGRAM<br>MAIN PLC CONTROL PANEL DIGITAL INPUT WIRING DIAGRAM<br>MAIN PLC CONTROL PANEL DIGITAL OUTPUT WIRING DIAGRAM<br>MAIN PLC CONTROL PANEL DIGITAL OUTPUT WIRING DIAGRAM<br>MAIN PLC CONTROL PANEL DIGITAL OUTPUT WIRING DIAGRAM<br>MAIN PLC CONTROL PANEL DIGITAL INPUT WIRING DIAGRAM<br>MAIN PLC CONTROL PANEL DIGITAL INPUT WIRING DIAGRAM<br>MAIN PLC CONTROL PANEL DIGITAL INPUT WIRING DIAGRAM<br>INJECTION WELLS TYPICAL ELECTRICAL WIRING DIAGRAM<br>INJECTION WELLS TYPICAL ELECTRICAL WIRING DIAGRAM<br>INJECTION WELL IW-13 REMOTE I/O PANEL WIRING DIAGRAM<br>INJECTION WELL IW-17 REMOTE I/O PANEL WIRING DIAGRAM<br>INJECTION WELL IW-16 REMOTE I/O PANEL WIRING DIAGRAM<br>INJECTION WELL IW-5 REMOTE I/O PANEL WIRING DIAGRAM<br>INJECTION WELL IW-16 REMOTE I/O PANEL WIRING DIAGRAM                                               |