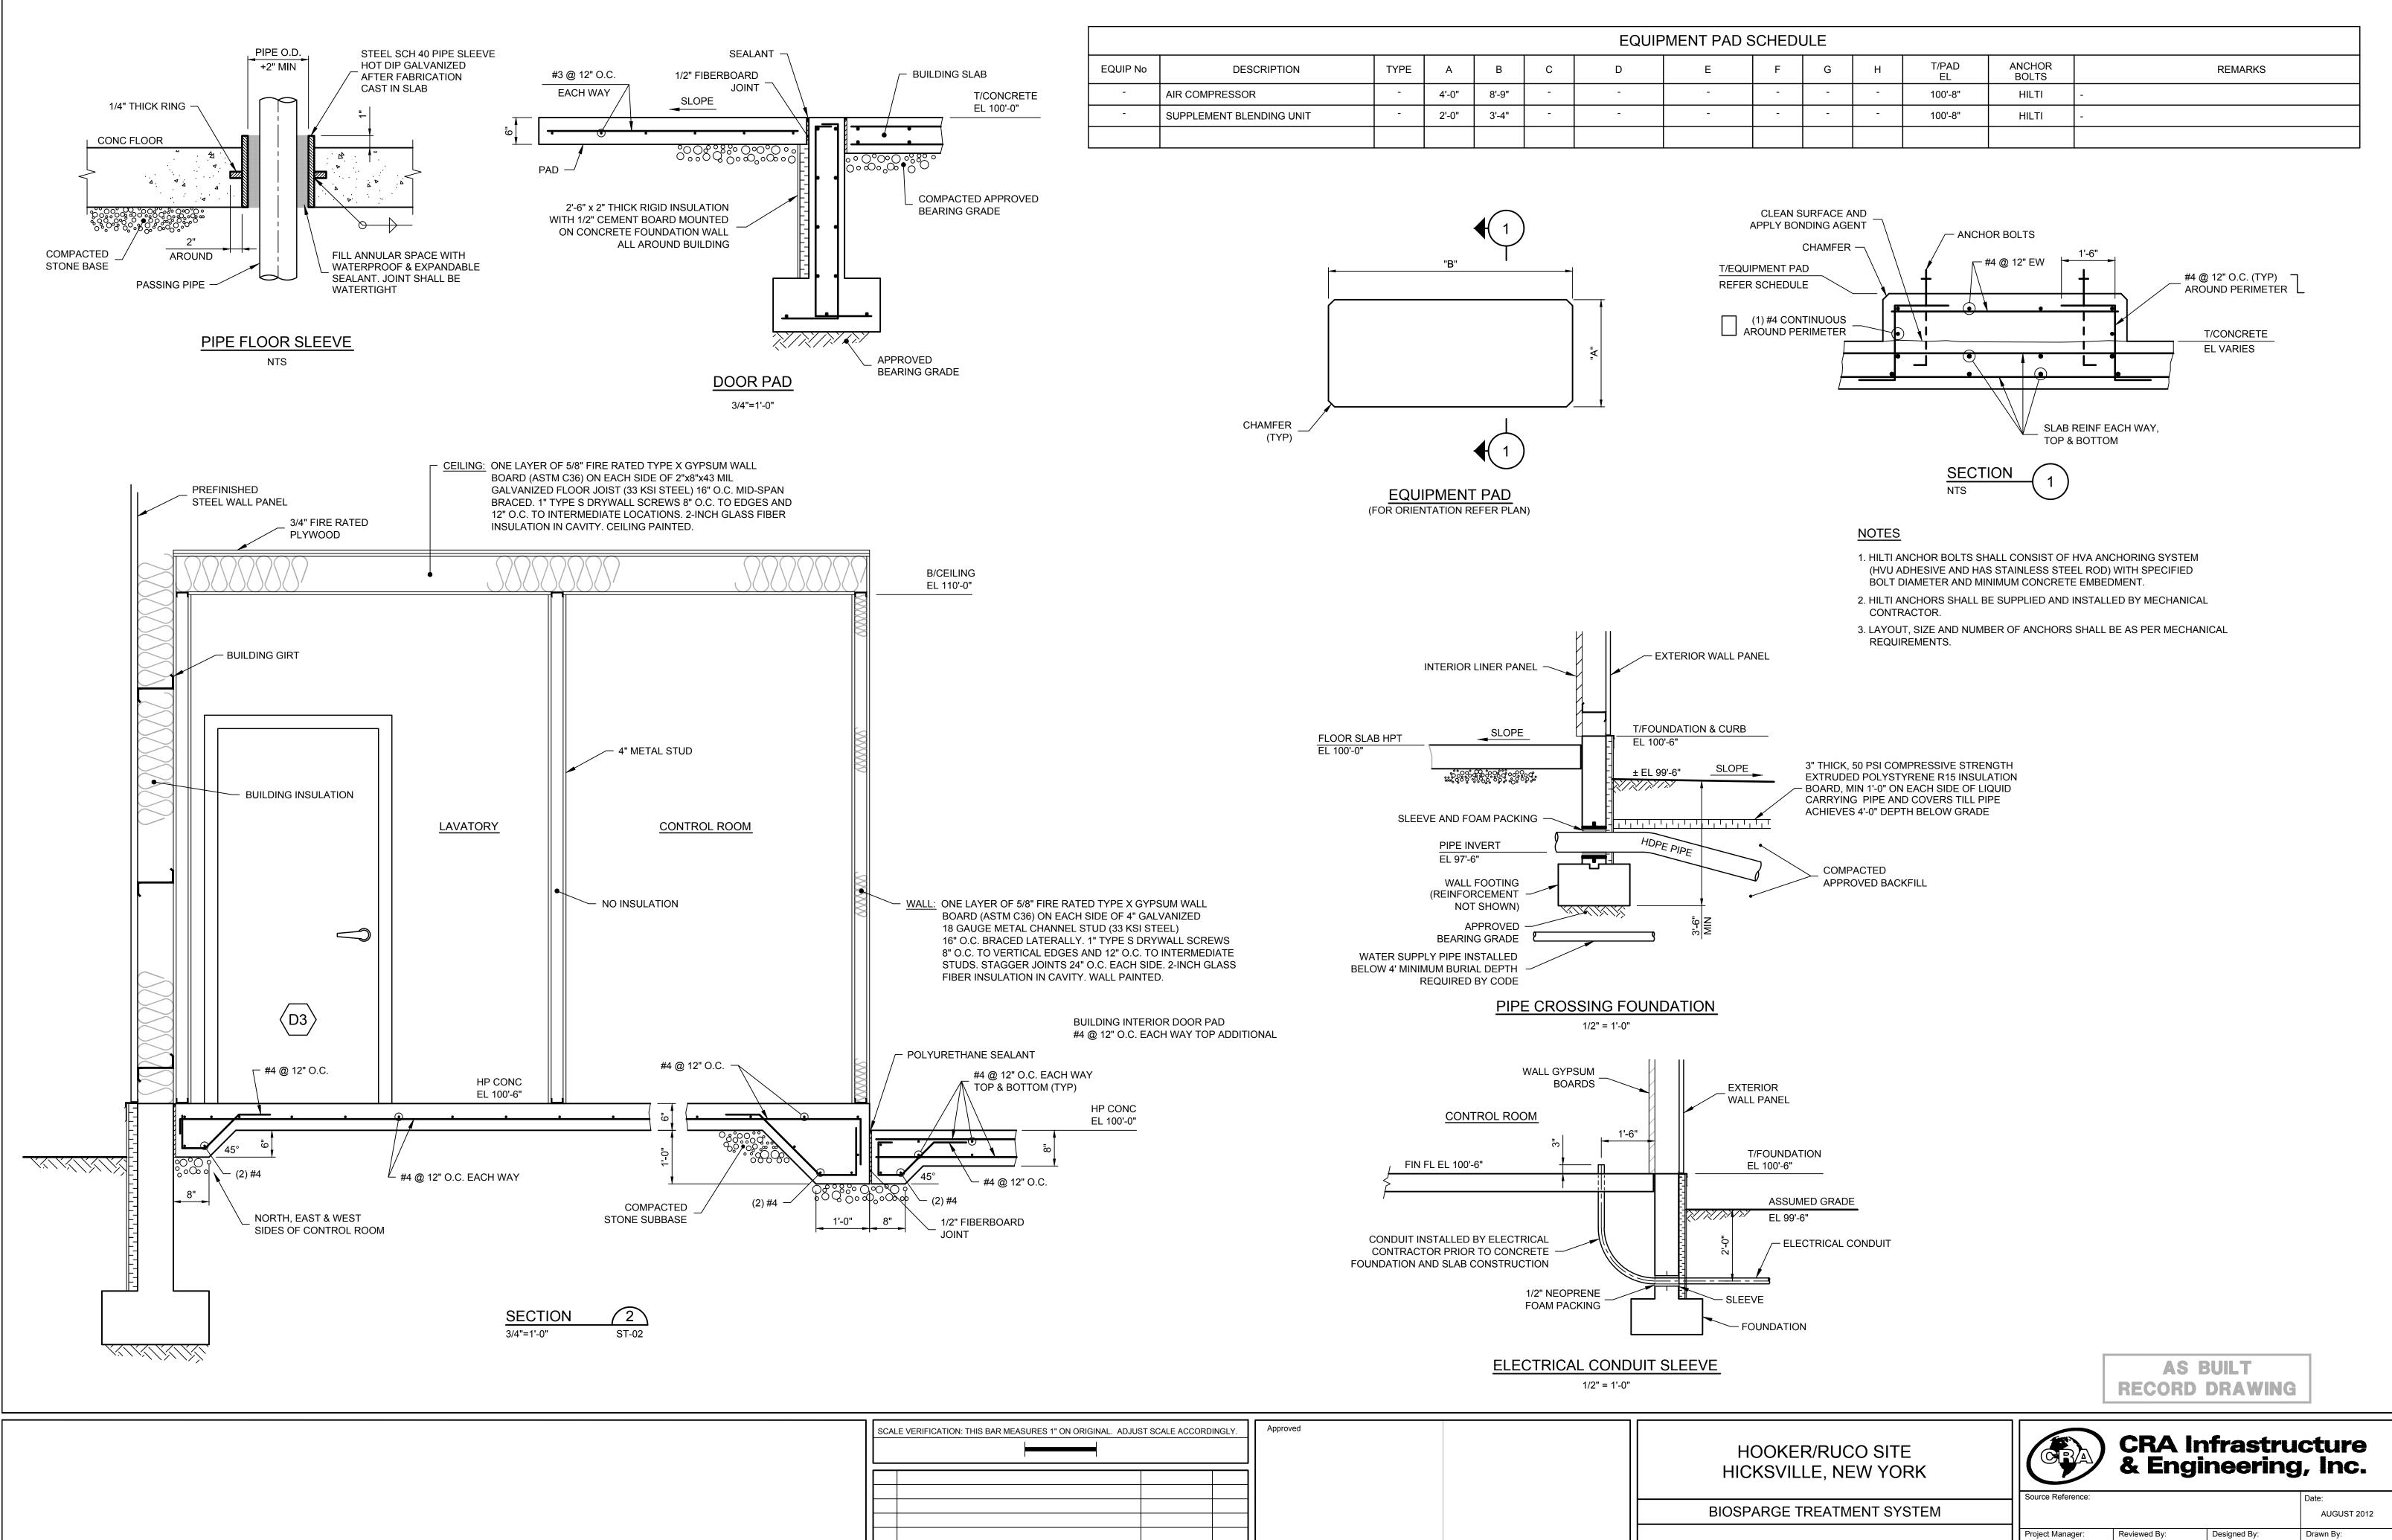

|         |                                                                            |  |
|      |                                                          |                 |         |                                                                            |  |
|      |                                                          |                 |         |                                                                            |  |
| 1    | AS BUILT                                                 | 08/29/12        | ZM      | WARNING: ALTERING THIS DOCUMENT IS<br>IN VIOLATION OF THE NEW YORK STATE   |  |
| No   | Revision                                                 | Date            | Initial | EDUCATION LAW EXCEPTING AS PROVIDED<br>IN SECTION 7209, PART 2 OF THE LAW. |  |





| SCA     | LE VERIFICATION: THIS BAR MEASURES 1" ON ORIGINAL. ADJUS | ST SCALE ACCORD  | INGLY.        | Approved                                                                   |  |
|---------|----------------------------------------------------------|------------------|---------------|----------------------------------------------------------------------------|--|
|         |                                                          |                  |               |                                                                            |  |
|         |                                                          | 00/20/42         | 714           | WARNING: ALTERING THIS DOCUMENT IS<br>IN VIOLATION OF THE NEW YORK STATE   |  |
| 1<br>No | AS BUILT<br>Revision