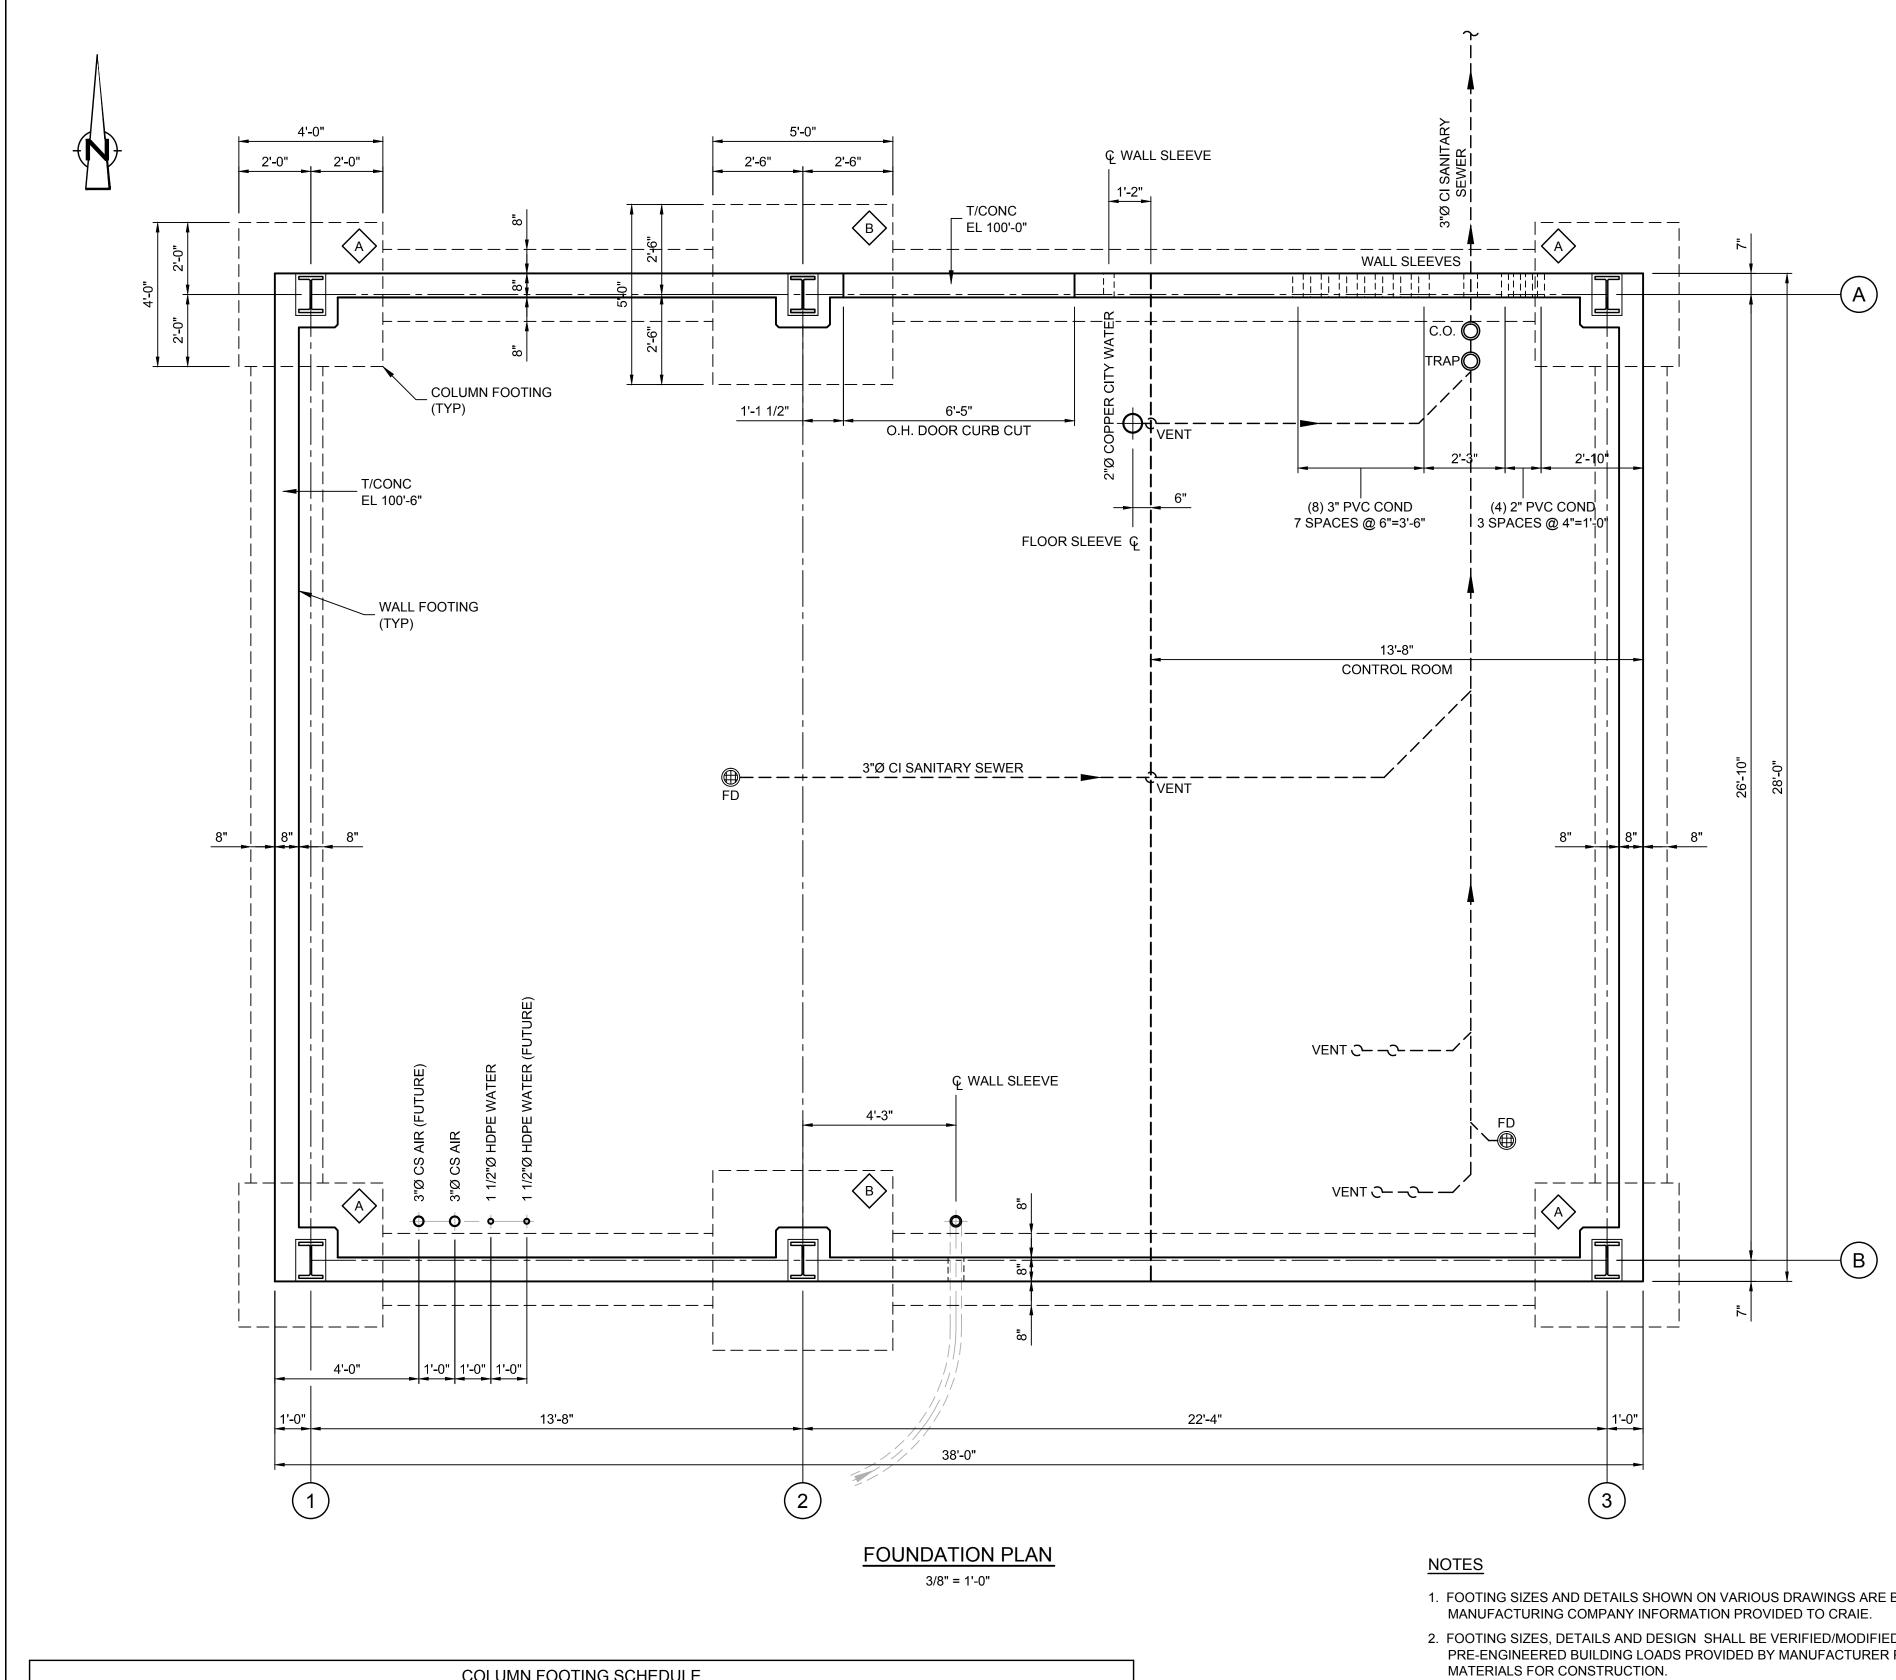

ULL PLATE: STAINLESS STEEL 32D, 3"x12", #32G "HAGER". D. LOCKS: MORTISE - "SARGENT".
- 6. THRESHOLD:
- A. SKID RESISTANT ABRASIVE CAST ALUMINUM HEAVY DUTY, 4" WIDE, #624S "HAGER". B. NON-SLIP ABRASIVE ALUMINUM SADDLE, 4" WIDE, #410S - "HAGER".
- 7. WEATHERSTRIP AND DOOR BOTTOM:
- A. WEATHERSTRIP JAMB & HEAD #870S-N "HAGER". B. DOOR BOTTOM #774S-V - "HAGER".

| AS    | BUILT          |
|-------|----------------|
| RECOR | <b>DRAWING</b> |

**CRA Infrastructure & Engineering, Inc.** Source Reference: Date: AUGUST 2012 Project Manager: Reviewed By: Designed By: Drawn By: SKM ZM JGRW JK Drawing No: Report No: Scale: Project No: AS NOTED 06883-00 056 ST-05

HOOKER/RUCO SITE HICKSVILLE, NEW YORK

BIOSPARGE TREATMENT SYSTEM

CONTROL BUILDING SCHEDULE & DETAILS

06883-00(056)ST-BU005 AUG 22/2012



|   |                 |                          |                      |       | COLUMN FC             | OTING SCHEDUI           | _E                 |                      |       |
|---|-----------------|--------------------------|----------------------|-------|-----------------------|-------------------------|--------------------|----------------------|-------|
|   | Footing<br>Mark | DIMENSIONS REINFORCEMENT |                      |       |                       |                         |                    |                      |       |
|   |                 | "B"<br>(EAST-WEST)       | "L"<br>(NORTH-SOUTH) | "D"   | BOTTOM<br>(EAST-WEST) | BOTTOM<br>(NORTH-SOUTH) | TOP<br>(EAST-WEST) | TOP<br>(NORTH-SOUTH) | NOTES |
| • | $\bigwedge$     | 4'-0"                    | 4'-0"