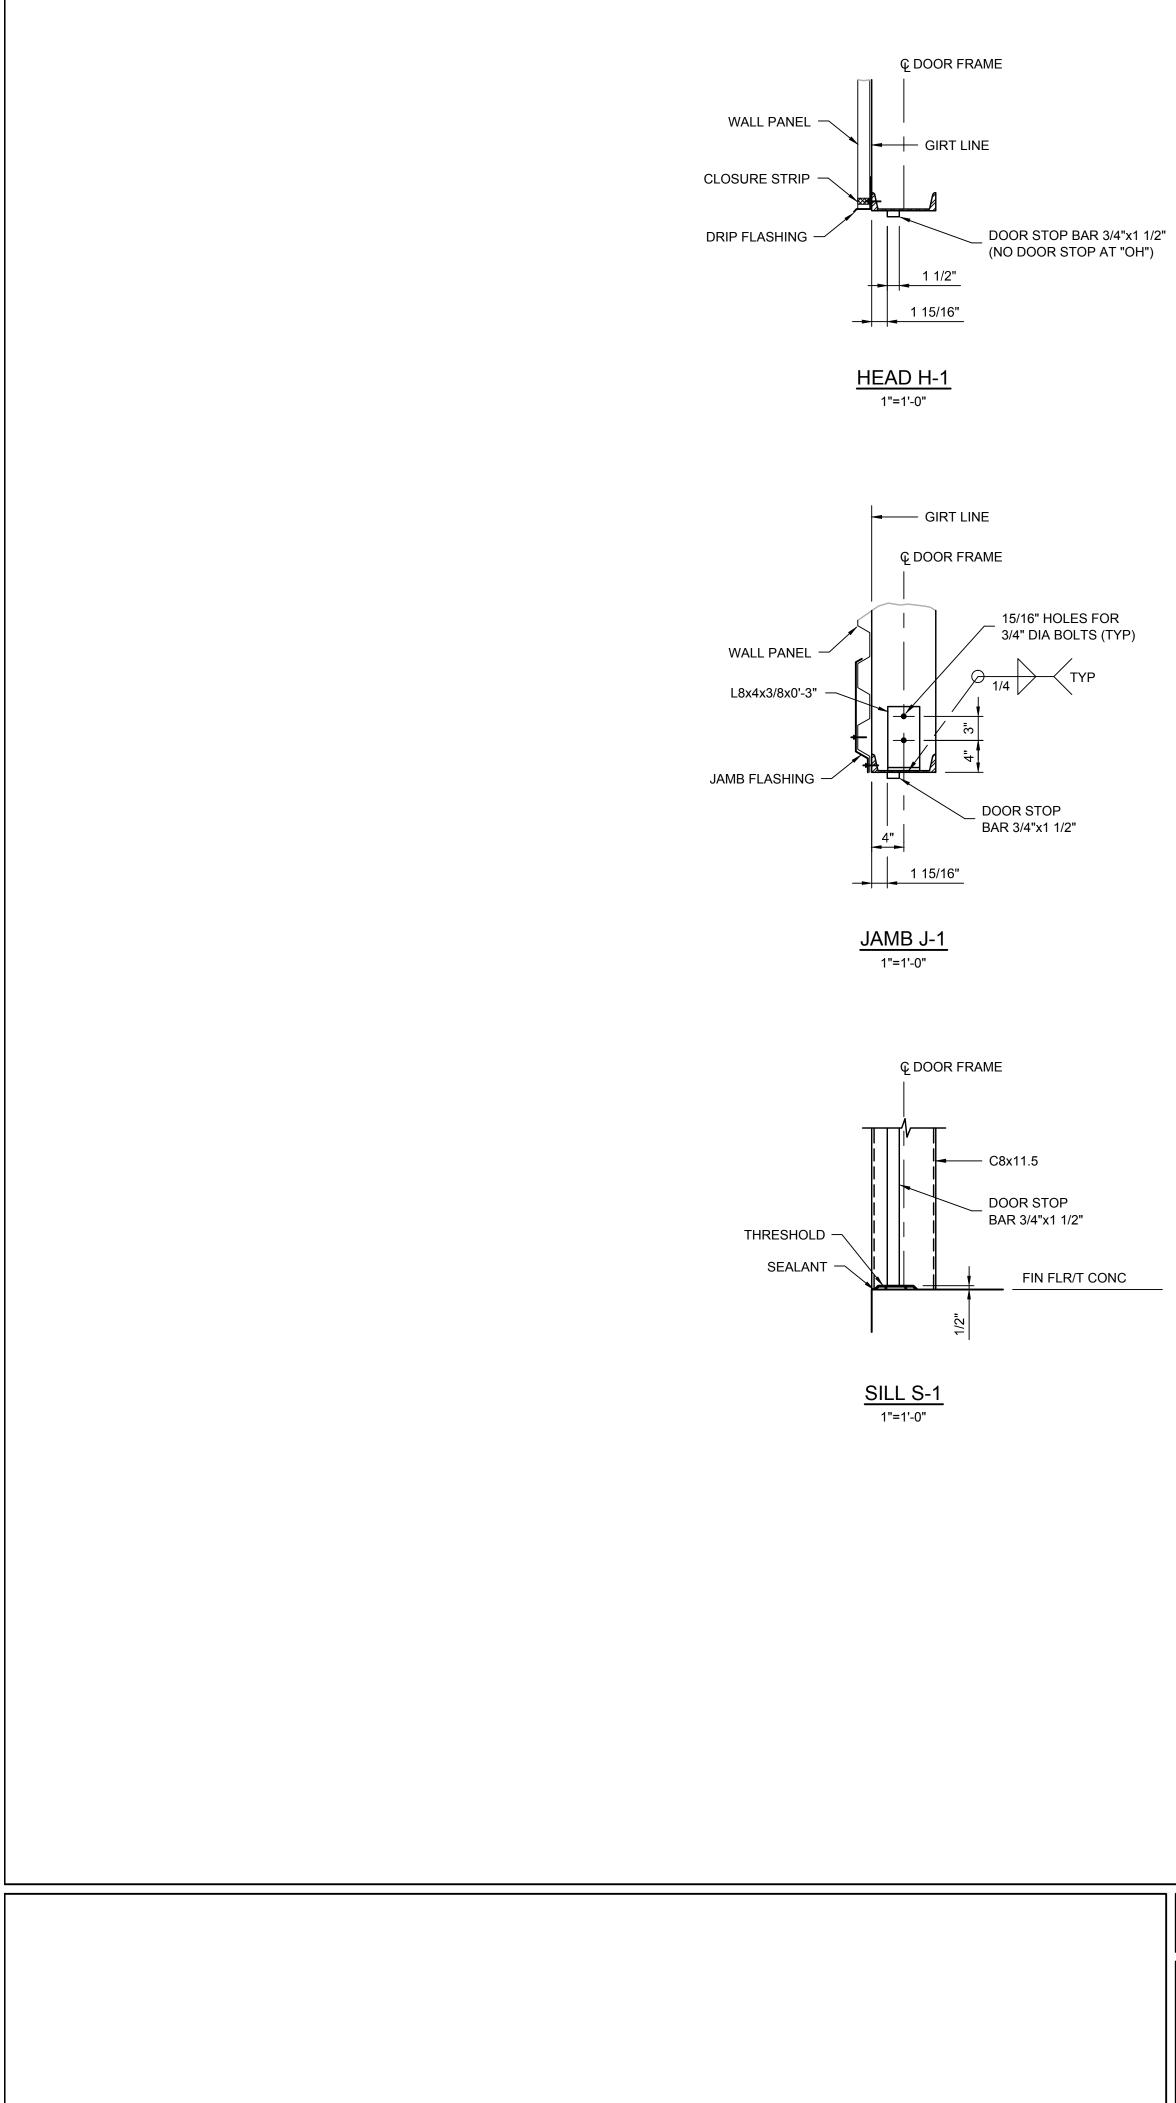

|  |
|          |      |                                                        |                 |         |                                                                           |  |
|          |      |                                                        |                 |         | WARNING: ALTERING THIS DOCUMENT IS                                        |  |
|          | 1    | AS BUILT                                               | 08/29/12        | ZM      | IN VIOLATION OF THE NEW YORK STATE<br>EDUCATION LAW EXCEPTING AS PROVIDED |  |
|          | No   | Revision                                               | Date            | Initial | IN SECTION 7209, PART 2 OF THE LAW.                                       |  |

<sup>06883-00(056)</sup>ST-BU004 AUG 22/2012



|                      |                |                                                                 |                        |          |          |                  |           |                                     |           | Γ        | DOOR    |
|----------------------|----------------|-----------------------------------------------------------------|------------------------|----------|----------|------------------|-----------|-------------------------------------|-----------|----------|---------|
|                      | FRP F<br>GHM G | <u>ATIONS:</u><br>LUMINUM EI<br>IBERGLASS<br>ALVANIZED<br>UBBER | REINFORCE              |          | STIC     | SFT<br>SS<br>STL | STAINL    | FETY GLAS<br>ESS STEEL<br>TURAL STE | -         | VIRED    |         |
|                      |