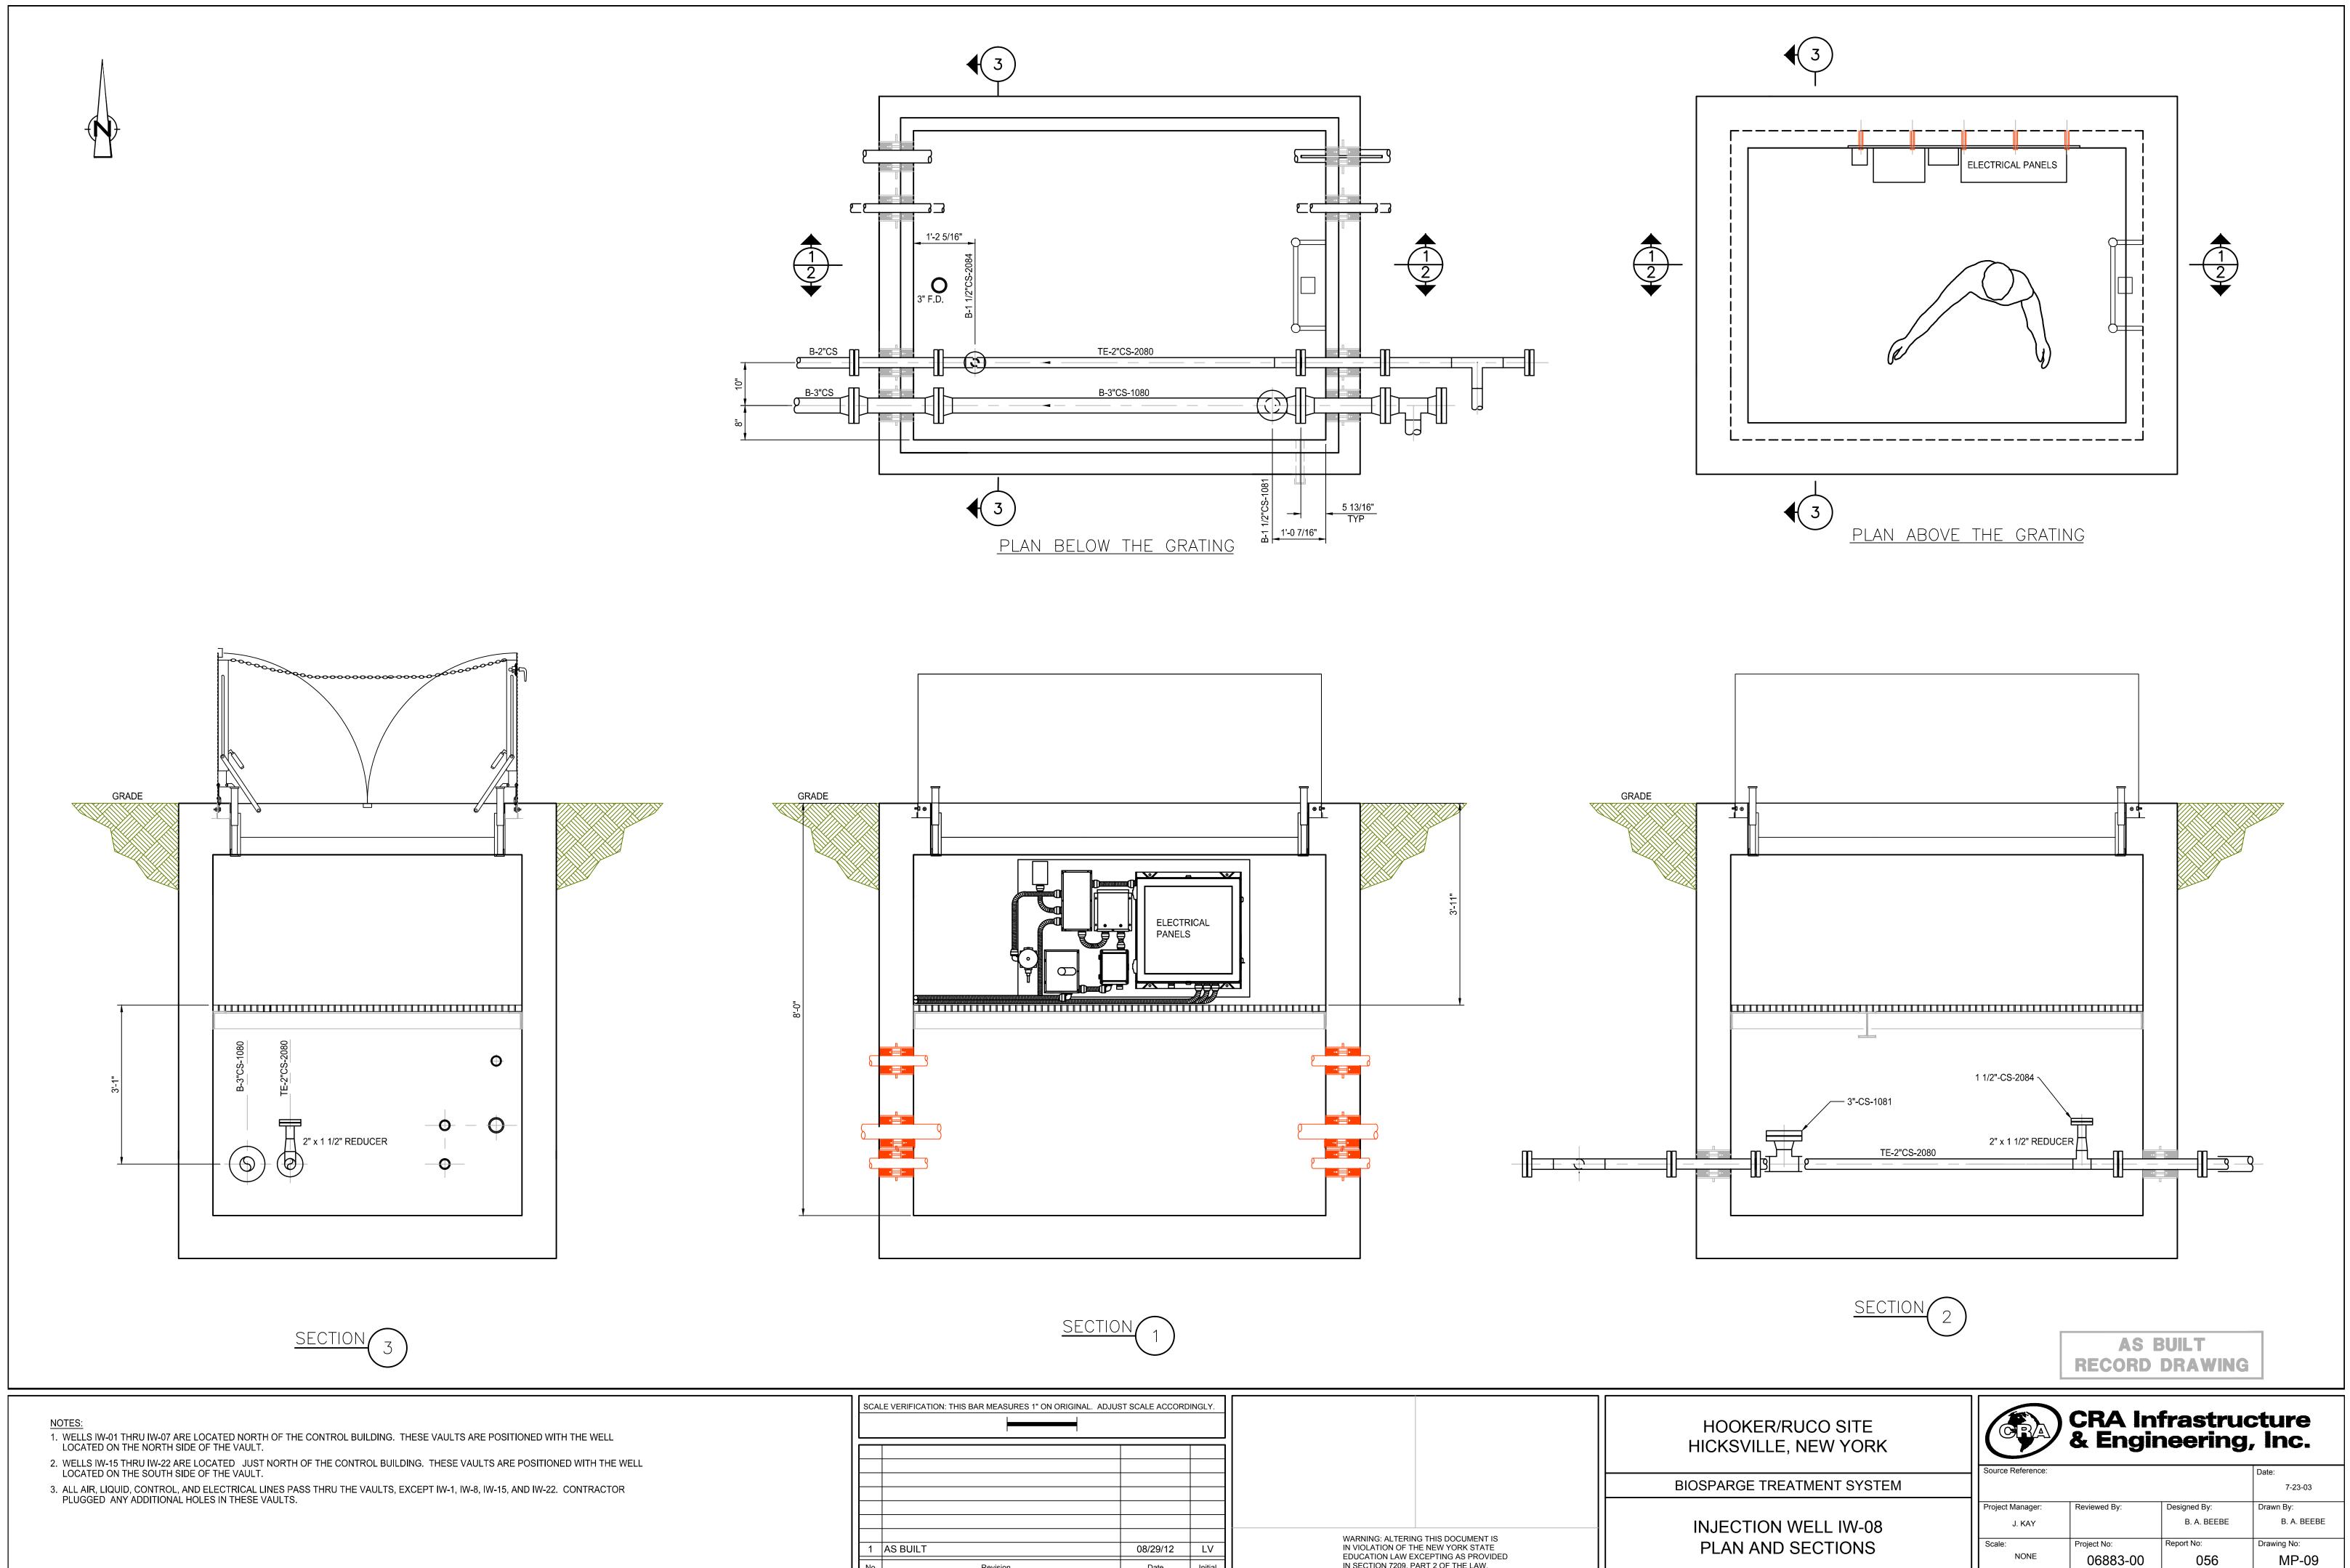

## DRAWING INDEX

| CIVIL / STRUC                                                                                                                                                                                                                                                                                                                                                                                                                                                                                                                                                 | <u>REV. N</u> <sup>e</sup><br>CTURAL                                                           | <u>DATE</u>                                                                                                                                                                                                                                                                                                                                                                                                                                                                                                                                                          | TITLE                                                                                                                                                                                                                                                                                                                                                                                                                                                                                                                                                                                                                                                                                                                                                                                                                                                                                                                                                                                                                                                                                                                                                                                                                                                                                                                                                                                                                                                                                                                                                                                                                                                                                                                                                                                                                                                                                                                                                                                                                                                                                                                                                                                                                                                              |
|---------------------------------------------------------------------------------------------------------------------------------------------------------------------------------------------------------------------------------------------------------------------------------------------------------------------------------------------------------------------------------------------------------------------------------------------------------------------------------------------------------------------------------------------------------------|------------------------------------------------------------------------------------------------|----------------------------------------------------------------------------------------------------------------------------------------------------------------------------------------------------------------------------------------------------------------------------------------------------------------------------------------------------------------------------------------------------------------------------------------------------------------------------------------------------------------------------------------------------------------------|--------------------------------------------------------------------------------------------------------------------------------------------------------------------------------------------------------------------------------------------------------------------------------------------------------------------------------------------------------------------------------------------------------------------------------------------------------------------------------------------------------------------------------------------------------------------------------------------------------------------------------------------------------------------------------------------------------------------------------------------------------------------------------------------------------------------------------------------------------------------------------------------------------------------------------------------------------------------------------------------------------------------------------------------------------------------------------------------------------------------------------------------------------------------------------------------------------------------------------------------------------------------------------------------------------------------------------------------------------------------------------------------------------------------------------------------------------------------------------------------------------------------------------------------------------------------------------------------------------------------------------------------------------------------------------------------------------------------------------------------------------------------------------------------------------------------------------------------------------------------------------------------------------------------------------------------------------------------------------------------------------------------------------------------------------------------------------------------------------------------------------------------------------------------------------------------------------------------------------------------------------------------|
| CI-02                                                                                                                                                                                                                                                                                                                                                                                                                                                                                                                                                         | 1                                                                                              | 08/29/12                                                                                                                                                                                                                                                                                                                                                                                                                                                                                                                                                             | INJECTION WELL SITE PLAN                                                                                                                                                                                                                                                                                                                                                                                                                                                                                                                                                                                                                                                                                                                                                                                                                                                                                                                                                                                                                                                                                                                                                                                                                                                                                                                                                                                                                                                                                                                                                                                                                                                                                                                                                                                                                                                                                                                                                                                                                                                                                                                                                                                                                                           |
| CI-02                                                                                                                                                                                                                                                                                                                                                                                                                                                                                                                                                         | 1                                                                                              | 08/29/12                                                                                                                                                                                                                                                                                                                                                                                                                                                                                                                                                             | INJECTION WELLS IW - 16, 17, 18, 19                                                                                                                                                                                                                                                                                                                                                                                                                                                                                                                                                                                                                                                                                                                                                                                                                                                                                                                                                                                                                                                                                                                                                                                                                                                                                                                                                                                                                                                                                                                                                                                                                                                                                                                                                                                                                                                                                                                                                                                                                                                                                                                                                                                                                                |
| CI-04                                                                                                                                                                                                                                                                                                                                                                                                                                                                                                                                                         | 1                                                                                              | 08/29/12                                                                                                                                                                                                                                                                                                                                                                                                                                                                                                                                                             | MISC. SECTIONS AND DETAILS SECTIONS AND DETAILS                                                                                                                                                                                                                                                                                                                                                                                                                                                                                                                                                                                                                                                                                                                                                                                                                                                                                                                                                                                                                                                                                                                                                                                                                                                                                                                                                                                                                                                                                                                                                                                                                                                                                                                                                                                                                                                                                                                                                                                                                                                                                                                                                                                                                    |
| CI-05                                                                                                                                                                                                                                                                                                                                                                                                                                                                                                                                                         | 1                                                                                              | 08/29/12                                                                                                                                                                                                                                                                                                                                                                                                                                                                                                                                                             | INJECTION WELLS IW - 1 THROUGH IW-7, AND CH - 8                                                                                                                                                                                                                                                                                                                                                                                                                                                                                                                                                                                                                                                                                                                                                                                                                                                                                                                                                                                                                                                                                                                                                                                                                                                                                                                                                                                                                                                                                                                                                                                                                                                                                                                                                                                                                                                                                                                                                                                                                                                                                                                                                                                                                    |
| CI-06                                                                                                                                                                                                                                                                                                                                                                                                                                                                                                                                                         | 1                                                                                              | 08/29/12                                                                                                                                                                                                                                                                                                                                                                                                                                                                                                                                                             | INJECTION WELLS IW - 15, 20, 21, 22                                                                                                                                                                                                                                                                                                                                                                                                                                                                                                                                                                                                                                                                                                                                                                                                                                                                                                                                                                                                                                                                                                                                                                                                                                                                                                                                                                                                                                                                                                                                                                                                                                                                                                                                                                                                                                                                                                                                                                                                                                                                                                                                                                                                                                |
| ST-01                                                                                                                                                                                                                                                                                                                                                                                                                                                                                                                                                         | 1                                                                                              | 08/29/12                                                                                                                                                                                                                                                                                                                                                                                                                                                                                                                                                             | CONTROL BUILDING - GENERAL NOTES                                                                                                                                                                                                                                                                                                                                                                                                                                                                                                                                                                                                                                                                                                                                                                                                                                                                                                                                                                                                                                                                                                                                                                                                                                                                                                                                                                                                                                                                                                                                                                                                                                                                                                                                                                                                                                                                                                                                                                                                                                                                                                                                                                                                                                   |
| ST-02                                                                                                                                                                                                                                                                                                                                                                                                                                                                                                                                                         | 1                                                                                              | 08/29/12                                                                                                                                                                                                                                                                                                                                                                                                                                                                                                                                                             | CONTROL BUILDING - FLOOR PLAN                                                                                                                                                                                                                                                                                                                                                                                                                                                                                                                                                                                                                                                                                                                                                                                                                                                                                                                                                                                                                                                                                                                                                                                                                                                                                                                                                                                                                                                                                                                                                                                                                                                                                                                                                                                                                                                                                                                                                                                                                                                                                                                                                                                                                                      |
| ST-03                                                                                                                                                                                                                                                                                                                                                                                                                                                                                                                                                         | 1                                                                                              | 08/29/12                                                                                                                                                                                                                                                                                                                                                                                                                                                                                                                                                             | CONTROL BUILDING - ELEVATIONS                                                                                                                                                                                                                                                                                                                                                                                                                                                                                                                                                                                                                                                                                                                                                                                                                                                                                                                                                                                                                                                                                                                                                                                                                                                                                                                                                                                                                                                                                                                                                                                                                                                                                                                                                                                                                                                                                                                                                                                                                                                                                                                                                                                                                                      |
| ST-04                                                                                                                                                                                                                                                                                                                                                                                                                                                                                                                                                         | 1                                                                                              | 08/29/12                                                                                                                                                                                                                                                                                                                                                                                                                                                                                                                                                             | CONTROL BUILDING - SECTION AND DETAILS                                                                                                                                                                                                                                                                                                                                                                                                                                                                                                                                                                                                                                                                                                                                                                                                                                                                                                                                                                                                                                                                                                                                                                                                                                                                                                                                                                                                                                                                                                                                                                                                                                                                                                                                                                                                                                                                                                                                                                                                                                                                                                                                                                                                                             |
| ST-05                                                                                                                                                                                                                                                                                                                                                                                                                                                                                                                                                         | 1                                                                                              | 08/29/12                                                                                                                                                                                                                                                                                                                                                                                                                                                                                                                                                             | CONTROL BUILDING - SCHEDULE & DETAILS                                                                                                                                                                                                                                                                                                                                                                                                                                                                                                                                                                                                                                                                                                                                                                                                                                                                                                                                                                                                                                                                                                                                                                                                                                                                                                                                                                                                                                                                                                                                                                                                                                                                                                                                                                                                                                                                                                                                                                                                                                                                                                                                                                                                                              |
| ST-06<br>ST-07                                                                                                                                                                                                                                                                                                                                                                                                                                                                                                                                                | 1<br>1                                                                                         | 08/29/12<br>08/29/12                                                                                                                                                                                                                                                                                                                                                                                                                                                                                                                                                 | CONTROL BUILDING - FOUNDATION PLAN<br>CONTROL BUILDING - MISCELLANEOUS DETAILS                                                                                                                                                                                                                                                                                                                                                                                                                                                                                                                                                                                                                                                                                                                                                                                                                                                                                                                                                                                                                                                                                                                                                                                                                                                                                                                                                                                                                                                                                                                                                                                                                                                                                                                                                                                                                                                                                                                                                                                                                                                                                                                                                                                     |
| ENGINEERING                                                                                                                                                                                                                                                                                                                                                                                                                                                                                                                                                   | S FLOW SH                                                                                      | IFFTS                                                                                                                                                                                                                                                                                                                                                                                                                                                                                                                                                                |                                                                                                                                                                                                                                                                                                                                                                                                                                                                                                                                                                                                                                                                                                                                                                                                                                                                                                                                                                                                                                                                                                                                                                                                                                                                                                                                                                                                                                                                                                                                                                                                                                                                                                                                                                                                                                                                                                                                                                                                                                                                                                                                                                                                                                                                    |
| EF-00                                                                                                                                                                                                                                                                                                                                                                                                                                                                                                                                                         | 1                                                                                              | 08/29/12                                                                                                                                                                                                                                                                                                                                                                                                                                                                                                                                                             | ENGINEERING FLOW SHEET - LEGEND                                                                                                                                                                                                                                                                                                                                                                                                                                                                                                                                                                                                                                                                                                                                                                                                                                                                                                                                                                                                                                                                                                                                                                                                                                                                                                                                                                                                                                                                                                                                                                                                                                                                                                                                                                                                                                                                                                                                                                                                                                                                                                                                                                                                                                    |
| EF-01 S1                                                                                                                                                                                                                                                                                                                                                                                                                                                                                                                                                      | 1                                                                                              | 08/29/12                                                                                                                                                                                                                                                                                                                                                                                                                                                                                                                                                             | ENGINEERING FLOW SHEET - PROCESS EQUIPMENT                                                                                                                                                                                                                                                                                                                                                                                                                                                                                                                                                                                                                                                                                                                                                                                                                                                                                                                                                                                                                                                                                                                                                                                                                                                                                                                                                                                                                                                                                                                                                                                                                                                                                                                                                                                                                                                                                                                                                                                                                                                                                                                                                                                                                         |
| EF-01 S2                                                                                                                                                                                                                                                                                                                                                                                                                                                                                                                                                      | 1                                                                                              | 08/29/12                                                                                                                                                                                                                                                                                                                                                                                                                                                                                                                                                             | ENGINEERING FLOW SHEET - PROCESS EQUIPMENT                                                                                                                                                                                                                                                                                                                                                                                                                                                                                                                                                                                                                                                                                                                                                                                                                                                                                                                                                                                                                                                                                                                                                                                                                                                                                                                                                                                                                                                                                                                                                                                                                                                                                                                                                                                                                                                                                                                                                                                                                                                                                                                                                                                                                         |
| EF-02                                                                                                                                                                                                                                                                                                                                                                                                                                                                                                                                                         | 1                                                                                              | 08/29/12                                                                                                                                                                                                                                                                                                                                                                                                                                                                                                                                                             | ENGINEERING FLOW SHEET - MIDDLE FENCE INJECTION WELI                                                                                                                                                                                                                                                                                                                                                                                                                                                                                                                                                                                                                                                                                                                                                                                                                                                                                                                                                                                                                                                                                                                                                                                                                                                                                                                                                                                                                                                                                                                                                                                                                                                                                                                                                                                                                                                                                                                                                                                                                                                                                                                                                                                                               |
| EF-02<br>EF-03                                                                                                                                                                                                                                                                                                                                                                                                                                                                                                                                                | 1                                                                                              | 08/29/12                                                                                                                                                                                                                                                                                                                                                                                                                                                                                                                                                             | ENGINEERING FLOW SHEET - MIDDLE FENCE INJECTION WELL                                                                                                                                                                                                                                                                                                                                                                                                                                                                                                                                                                                                                                                                                                                                                                                                                                                                                                                                                                                                                                                                                                                                                                                                                                                                                                                                                                                                                                                                                                                                                                                                                                                                                                                                                                                                                                                                                                                                                                                                                                                                                                                                                                                                               |
| EF-03<br>EF-04                                                                                                                                                                                                                                                                                                                                                                                                                                                                                                                                                | 1                                                                                              | 08/29/12                                                                                                                                                                                                                                                                                                                                                                                                                                                                                                                                                             | ENGINEERING FLOW SHEET - MIDDLE FENCE INJECTION WELL                                                                                                                                                                                                                                                                                                                                                                                                                                                                                                                                                                                                                                                                                                                                                                                                                                                                                                                                                                                                                                                                                                                                                                                                                                                                                                                                                                                                                                                                                                                                                                                                                                                                                                                                                                                                                                                                                                                                                                                                                                                                                                                                                                                                               |
| EF-04<br>EF-05                                                                                                                                                                                                                                                                                                                                                                                                                                                                                                                                                | 1                                                                                              | 08/29/12                                                                                                                                                                                                                                                                                                                                                                                                                                                                                                                                                             | ENGINEERING FLOW SHEET - MIDDLE FENCE INJECTION WELL<br>ENGINEERING FLOW SHEET - MIDDLE FENCE INJECTION WELL                                                                                                                                                                                                                                                                                                                                                                                                                                                                                                                                                                                                                                                                                                                                                                                                                                                                                                                                                                                                                                                                                                                                                                                                                                                                                                                                                                                                                                                                                                                                                                                                                                                                                                                                                                                                                                                                                                                                                                                                                                                                                                                                                       |
| EF-05<br>EF-06                                                                                                                                                                                                                                                                                                                                                                                                                                                                                                                                                | 1                                                                                              | 08/29/12                                                                                                                                                                                                                                                                                                                                                                                                                                                                                                                                                             | ENGINEERING FLOW SHEET - MIDDLE FENCE INJECTION WELL<br>ENGINEERING FLOW SHEET - NORTH FENCE INJECTION WELL                                                                                                                                                                                                                                                                                                                                                                                                                                                                                                                                                                                                                                                                                                                                                                                                                                                                                                                                                                                                                                                                                                                                                                                                                                                                                                                                                                                                                                                                                                                                                                                                                                                                                                                                                                                                                                                                                                                                                                                                                                                                                                                                                        |
| EF-06<br>EF-07                                                                                                                                                                                                                                                                                                                                                                                                                                                                                                                                                | 1                                                                                              | 08/29/12                                                                                                                                                                                                                                                                                                                                                                                                                                                                                                                                                             | ENGINEERING FLOW SHEET - NORTH FENCE INJECTION WELL<br>ENGINEERING FLOW SHEET - NORTH FENCE INJECTION WELL                                                                                                                                                                                                                                                                                                                                                                                                                                                                                                                                                                                                                                                                                                                                                                                                                                                                                                                                                                                                                                                                                                                                                                                                                                                                                                                                                                                                                                                                                                                                                                                                                                                                                                                                                                                                                                                                                                                                                                                                                                                                                                                                                         |
| EF-07<br>EF-08                                                                                                                                                                                                                                                                                                                                                                                                                                                                                                                                                | 1                                                                                              | 08/29/12                                                                                                                                                                                                                                                                                                                                                                                                                                                                                                                                                             | ENGINEERING FLOW SHEET - NORTH FENCE INJECTION WELL<br>ENGINEERING FLOW SHEET - NORTH FENCE INJECTION WELL                                                                                                                                                                                                                                                                                                                                                                                                                                                                                                                                                                                                                                                                                                                                                                                                                                                                                                                                                                                                                                                                                                                                                                                                                                                                                                                                                                                                                                                                                                                                                                                                                                                                                                                                                                                                                                                                                                                                                                                                                                                                                                                                                         |
| MECHANICAL                                                                                                                                                                                                                                                                                                                                                                                                                                                                                                                                                    | / PIPING                                                                                       | , <b></b> , 1 <b>-</b>                                                                                                                                                                                                                                                                                                                                                                                                                                                                                                                                               |                                                                                                                                                                                                                                                                                                                                                                                                                                                                                                                                                                                                                                                                                                                                                                                                                                                                                                                                                                                                                                                                                                                                                                                                                                                                                                                                                                                                                                                                                                                                                                                                                                                                                                                                                                                                                                                                                                                                                                                                                                                                                                                                                                                                                                                                    |
| MP-01                                                                                                                                                                                                                                                                                                                                                                                                                                                                                                                                                         |                                                                                                | 08/29/12                                                                                                                                                                                                                                                                                                                                                                                                                                                                                                                                                             | CONTROL BUILDING AND WELL - FIELD PIPING PLAN                                                                                                                                                                                                                                                                                                                                                                                                                                                                                                                                                                                                                                                                                                                                                                                                                                                                                                                                                                                                                                                                                                                                                                                                                                                                                                                                                                                                                                                                                                                                                                                                                                                                                                                                                                                                                                                                                                                                                                                                                                                                                                                                                                                                                      |
| MP-02                                                                                                                                                                                                                                                                                                                                                                                                                                                                                                                                                         | 1                                                                                              | 08/29/12                                                                                                                                                                                                                                                                                                                                                                                                                                                                                                                                                             | CONTROL BUILDING - EQUIPMENT LAYOUT AT GRADE                                                                                                                                                                                                                                                                                                                                                                                                                                                                                                                                                                                                                                                                                                                                                                                                                                                                                                                                                                                                                                                                                                                                                                                                                                                                                                                                                                                                                                                                                                                                                                                                                                                                                                                                                                                                                                                                                                                                                                                                                                                                                                                                                                                                                       |
| MP-03                                                                                                                                                                                                                                                                                                                                                                                                                                                                                                                                                         | 1                                                                                              | 08/29/12                                                                                                                                                                                                                                                                                                                                                                                                                                                                                                                                                             | CONTROL BUILDING - EQUIPMENT LAYOUT (UPPER)                                                                                                                                                                                                                                                                                                                                                                                                                                                                                                                                                                                                                                                                                                                                                                                                                                                                                                                                                                                                                                                                                                                                                                                                                                                                                                                                                                                                                                                                                                                                                                                                                                                                                                                                                                                                                                                                                                                                                                                                                                                                                                                                                                                                                        |
| MP-04                                                                                                                                                                                                                                                                                                                                                                                                                                                                                                                                                         | 1                                                                                              | 08/29/12                                                                                                                                                                                                                                                                                                                                                                                                                                                                                                                                                             | CONTROL BUILDING - EQUIPMENT SECTIONS                                                                                                                                                                                                                                                                                                                                                                                                                                                                                                                                                                                                                                                                                                                                                                                                                                                                                                                                                                                                                                                                                                                                                                                                                                                                                                                                                                                                                                                                                                                                                                                                                                                                                                                                                                                                                                                                                                                                                                                                                                                                                                                                                                                                                              |
| MP-05                                                                                                                                                                                                                                                                                                                                                                                                                                                                                                                                                         | 1                                                                                              | 08/29/12                                                                                                                                                                                                                                                                                                                                                                                                                                                                                                                                                             | WELL DETAILS                                                                                                                                                                                                                                                                                                                                                                                                                                                                                                                                                                                                                                                                                                                                                                                                                                                                                                                                                                                                                                                                                                                                                                                                                                                                                                                                                                                                                                                                                                                                                                                                                                                                                                                                                                                                                                                                                                                                                                                                                                                                                                                                                                                                                                                       |
| MP-06                                                                                                                                                                                                                                                                                                                                                                                                                                                                                                                                                         | 1                                                                                              | 08/29/12                                                                                                                                                                                                                                                                                                                                                                                                                                                                                                                                                             | INJECTION WELLS IW-16, 17, 18 & 19 - PLAN AND SECTIONS                                                                                                                                                                                                                                                                                                                                                                                                                                                                                                                                                                                                                                                                                                                                                                                                                                                                                                                                                                                                                                                                                                                                                                                                                                                                                                                                                                                                                                                                                                                                                                                                                                                                                                                                                                                                                                                                                                                                                                                                                                                                                                                                                                                                             |
| MP-07                                                                                                                                                                                                                                                                                                                                                                                                                                                                                                                                                         | 1                                                                                              | 08/29/12                                                                                                                                                                                                                                                                                                                                                                                                                                                                                                                                                             | INJECTION WELLS IW-15, 20 AND 22 - PLAN AND SECTIONS                                                                                                                                                                                                                                                                                                                                                                                                                                                                                                                                                                                                                                                                                                                                                                                                                                                                                                                                                                                                                                                                                                                                                                                                                                                                                                                                                                                                                                                                                                                                                                                                                                                                                                                                                                                                                                                                                                                                                                                                                                                                                                                                                                                                               |
| MP-08                                                                                                                                                                                                                                                                                                                                                                                                                                                                                                                                                         | 1                                                                                              | 08/29/12                                                                                                                                                                                                                                                                                                                                                                                                                                                                                                                                                             |                                                                                                                                                                                                                                                                                                                                                                                                                                                                                                                                                                                                                                                                                                                                                                                                                                                                                                                                                                                                                                                                                                                                                                                                                                                                                                                                                                                                                                                                                                                                                                                                                                                                                                                                                                                                                                                                                                                                                                                                                                                                                                                                                                                                                                                                    |
| MP-09                                                                                                                                                                                                                                                                                                                                                                                                                                                                                                                                                         | 1                                                                                              | 08/29/12                                                                                                                                                                                                                                                                                                                                                                                                                                                                                                                                                             | INJECTION WELL IW-08 - PLAN AND SECTIONS                                                                                                                                                                                                                                                                                                                                                                                                                                                                                                                                                                                                                                                                                                                                                                                                                                                                                                                                                                                                                                                                                                                                                                                                                                                                                                                                                                                                                                                                                                                                                                                                                                                                                                                                                                                                                                                                                                                                                                                                                                                                                                                                                                                                                           |
| MP-10                                                                                                                                                                                                                                                                                                                                                                                                                                                                                                                                                         | 1                                                                                              | 08/29/12                                                                                                                                                                                                                                                                                                                                                                                                                                                                                                                                                             | INJECTION WELLS IW-01 THRU IW-07 - PLAN AND SECTIONS                                                                                                                                                                                                                                                                                                                                                                                                                                                                                                                                                                                                                                                                                                                                                                                                                                                                                                                                                                                                                                                                                                                                                                                                                                                                                                                                                                                                                                                                                                                                                                                                                                                                                                                                                                                                                                                                                                                                                                                                                                                                                                                                                                                                               |
|                                                                                                                                                                                                                                                                                                                                                                                                                                                                                                                                                               |                                                                                                |                                                                                                                                                                                                                                                                                                                                                                                                                                                                                                                                                                      |                                                                                                                                                                                                                                                                                                                                                                                                                                                                                                                                                                                                                                                                                                                                                                                                                                                                                                                                                                                                                                                                                                                                                                                                                                                                                                                                                                                                                                                                                                                                                                                                                                                                                                                                                                                                                                                                                                                                                                                                                                                                                                                                                                                                                                                                    |
| MP-11                                                                                                                                                                                                                                                                                                                                                                                                                                                                                                                                                         |                                                                                                |                                                                                                                                                                                                                                                                                                                                                                                                                                                                                                                                                                      | REMOVED                                                                                                                                                                                                                                                                                                                                                                                                                                                                                                                                                                                                                                                                                                                                                                                                                                                                                                                                                                                                                                                                                                                                                                                                                                                                                                                                                                                                                                                                                                                                                                                                                                                                                                                                                                                                                                                                                                                                                                                                                                                                                                                                                                                                                                                            |
| MP-11<br>MP-12                                                                                                                                                                                                                                                                                                                                                                                                                                                                                                                                                | 1                                                                                              | 08/29/12                                                                                                                                                                                                                                                                                                                                                                                                                                                                                                                                                             | REMOVED<br>LINE LIST                                                                                                                                                                                                                                                                                                                                                                                                                                                                                                                                                                                                                                                                                                                                                                                                                                                                                                                                                                                                                                                                                                                                                                                                                                                                                                                                                                                                                                                                                                                                                                                                                                                                                                                                                                                                                                                                                                                                                                                                                                                                                                                                                                                                                                               |
|                                                                                                                                                                                                                                                                                                                                                                                                                                                                                                                                                               | 1<br>1                                                                                         | 08/29/12<br>08/29/12                                                                                                                                                                                                                                                                                                                                                                                                                                                                                                                                                 |                                                                                                                                                                                                                                                                                                                                                                                                                                                                                                                                                                                                                                                                                                                                                                                                                                                                                                                                                                                                                                                                                                                                                                                                                                                                                                                                                                                                                                                                                                                                                                                                                                                                                                                                                                                                                                                                                                                                                                                                                                                                                                                                                                                                                                                                    |
| MP-12                                                                                                                                                                                                                                                                                                                                                                                                                                                                                                                                                         |                                                                                                |                                                                                                                                                                                                                                                                                                                                                                                                                                                                                                                                                                      | LINE LIST                                                                                                                                                                                                                                                                                                                                                                                                                                                                                                                                                                                                                                                                                                                                                                                                                                                                                                                                                                                                                                                                                                                                                                                                                                                                                                                                                                                                                                                                                                                                                                                                                                                                                                                                                                                                                                                                                                                                                                                                                                                                                                                                                                                                                                                          |
| MP-12<br>MP-13<br>MP-14                                                                                                                                                                                                                                                                                                                                                                                                                                                                                                                                       | 1<br>1                                                                                         | 08/29/12<br>08/29/12                                                                                                                                                                                                                                                                                                                                                                                                                                                                                                                                                 | LINE LIST<br>INJECTION WELLS IW-21A - PLAN AND SECTIONS                                                                                                                                                                                                                                                                                                                                                                                                                                                                                                                                                                                                                                                                                                                                                                                                                                                                                                                                                                                                                                                                                                                                                                                                                                                                                                                                                                                                                                                                                                                                                                                                                                                                                                                                                                                                                                                                                                                                                                                                                                                                                                                                                                                                            |
| MP-12<br>MP-13<br>MP-14                                                                                                                                                                                                                                                                                                                                                                                                                                                                                                                                       | 1<br>1                                                                                         | 08/29/12<br>08/29/12                                                                                                                                                                                                                                                                                                                                                                                                                                                                                                                                                 | LINE LIST<br>INJECTION WELLS IW-21A - PLAN AND SECTIONS<br>INJECTION WELLS IW-21 - PLAN AND SECTIONS                                                                                                                                                                                                                                                                                                                                                                                                                                                                                                                                                                                                                                                                                                                                                                                                                                                                                                                                                                                                                                                                                                                                                                                                                                                                                                                                                                                                                                                                                                                                                                                                                                                                                                                                                                                                                                                                                                                                                                                                                                                                                                                                                               |
| MP-12<br>MP-13<br>MP-14<br>ELECTRICAL /                                                                                                                                                                                                                                                                                                                                                                                                                                                                                                                       | 1<br>1<br>/ INSTRUM                                                                            | 08/29/12<br>08/29/12<br>ENTATION (NO                                                                                                                                                                                                                                                                                                                                                                                                                                                                                                                                 | LINE LIST<br>INJECTION WELLS IW-21A - PLAN AND SECTIONS<br>INJECTION WELLS IW-21 - PLAN AND SECTIONS<br>T INCLUDED - TO BE PROVIDED AT LATER DATE)                                                                                                                                                                                                                                                                                                                                                                                                                                                                                                                                                                                                                                                                                                                                                                                                                                                                                                                                                                                                                                                                                                                                                                                                                                                                                                                                                                                                                                                                                                                                                                                                                                                                                                                                                                                                                                                                                                                                                                                                                                                                                                                 |
| MP-12<br>MP-13<br>MP-14<br><u>ELECTRICAL /</u><br>E-01                                                                                                                                                                                                                                                                                                                                                                                                                                                                                                        | 1<br>1<br>/ INSTRUM                                                                            | 08/29/12<br>08/29/12<br><u>ENTATION</u> (NO<br>08/29/12                                                                                                                                                                                                                                                                                                                                                                                                                                                                                                              | LINE LIST<br>INJECTION WELLS IW-21A - PLAN AND SECTIONS<br>INJECTION WELLS IW-21 - PLAN AND SECTIONS<br>T INCLUDED - TO BE PROVIDED AT LATER DATE)<br>ELECTRICAL/INSTRUMENTATION SITE PLAN                                                                                                                                                                                                                                                                                                                                                                                                                                                                                                                                                                                                                                                                                                                                                                                                                                                                                                                                                                                                                                                                                                                                                                                                                                                                                                                                                                                                                                                                                                                                                                                                                                                                                                                                                                                                                                                                                                                                                                                                                                                                         |
| MP-12<br>MP-13<br>MP-14<br>ELECTRICAL /<br>E-01<br>E-02                                                                                                                                                                                                                                                                                                                                                                                                                                                                                                       | 1<br>1<br>/ INSTRUM                                                                            | 08/29/12<br>08/29/12<br>ENTATION (NO<br>08/29/12<br>08/29/12                                                                                                                                                                                                                                                                                                                                                                                                                                                                                                         | LINE LIST<br>INJECTION WELLS IW-21A - PLAN AND SECTIONS<br>INJECTION WELLS IW-21 - PLAN AND SECTIONS<br>T INCLUDED - TO BE PROVIDED AT LATER DATE)<br>ELECTRICAL/INSTRUMENTATION SITE PLAN<br>CONTROL BUILDING SINGLE LINE DIAGRAM                                                                                                                                                                                                                                                                                                                                                                                                                                                                                                                                                                                                                                                                                                                                                                                                                                                                                                                                                                                                                                                                                                                                                                                                                                                                                                                                                                                                                                                                                                                                                                                                                                                                                                                                                                                                                                                                                                                                                                                                                                 |
| MP-12<br>MP-13<br>MP-14<br>E-01<br>E-02<br>E-03                                                                                                                                                                                                                                                                                                                                                                                                                                                                                                               | 1<br>1<br>/ INSTRUM                                                                            | 08/29/12<br>08/29/12<br>ENTATION (NO<br>08/29/12<br>08/29/12<br>08/29/12                                                                                                                                                                                                                                                                                                                                                                                                                                                                                             | LINE LIST<br>INJECTION WELLS IW-21A - PLAN AND SECTIONS<br>INJECTION WELLS IW-21 - PLAN AND SECTIONS<br>T INCLUDED - TO BE PROVIDED AT LATER DATE)<br>ELECTRICAL/INSTRUMENTATION SITE PLAN<br>CONTROL BUILDING SINGLE LINE DIAGRAM<br>CONTROL BUILDING - GROUNDING PLAN AND DETAILS                                                                                                                                                                                                                                                                                                                                                                                                                                                                                                                                                                                                                                                                                                                                                                                                                                                                                                                                                                                                                                                                                                                                                                                                                                                                                                                                                                                                                                                                                                                                                                                                                                                                                                                                                                                                                                                                                                                                                                                |
| MP-12<br>MP-13<br>MP-14<br>E-01<br>E-02<br>E-03<br>E-04                                                                                                                                                                                                                                                                                                                                                                                                                                                                                                       | 1<br>1<br>/ INSTRUM                                                                            | 08/29/12<br>08/29/12<br>ENTATION (NO<br>08/29/12<br>08/29/12<br>08/29/12<br>08/29/12                                                                                                                                                                                                                                                                                                                                                                                                                                                                                 | LINE LIST<br>INJECTION WELLS IW-21A - PLAN AND SECTIONS<br>INJECTION WELLS IW-21 - PLAN AND SECTIONS<br>T INCLUDED - TO BE PROVIDED AT LATER DATE)<br>ELECTRICAL/INSTRUMENTATION SITE PLAN<br>CONTROL BUILDING SINGLE LINE DIAGRAM<br>CONTROL BUILDING - GROUNDING PLAN AND DETAILS<br>CONTROL BUILDING - LIGHTING PLAN AND DETAILS                                                                                                                                                                                                                                                                                                                                                                                                                                                                                                                                                                                                                                                                                                                                                                                                                                                                                                                                                                                                                                                                                                                                                                                                                                                                                                                                                                                                                                                                                                                                                                                                                                                                                                                                                                                                                                                                                                                                |
| MP-12<br>MP-13<br>MP-14<br>E-01<br>E-02<br>E-03<br>E-04<br>E-05                                                                                                                                                                                                                                                                                                                                                                                                                                                                                               | 1<br>1<br>/ INSTRUM                                                                            | 08/29/12<br>08/29/12<br>ENTATION (NO<br>08/29/12<br>08/29/12<br>08/29/12<br>08/29/12<br>08/29/12                                                                                                                                                                                                                                                                                                                                                                                                                                                                     | LINE LIST<br>INJECTION WELLS IW-21A - PLAN AND SECTIONS<br>INJECTION WELLS IW-21 - PLAN AND SECTIONS<br>T INCLUDED - TO BE PROVIDED AT LATER DATE)<br>ELECTRICAL/INSTRUMENTATION SITE PLAN<br>CONTROL BUILDING SINGLE LINE DIAGRAM<br>CONTROL BUILDING - GROUNDING PLAN AND DETAILS<br>CONTROL BUILDING - LIGHTING PLAN AND DETAILS<br>CONTROL BUILDING - PANELBOARD SCHEDULES                                                                                                                                                                                                                                                                                                                                                                                                                                                                                                                                                                                                                                                                                                                                                                                                                                                                                                                                                                                                                                                                                                                                                                                                                                                                                                                                                                                                                                                                                                                                                                                                                                                                                                                                                                                                                                                                                     |
| MP-12<br>MP-13<br>MP-14<br>E-01<br>E-02<br>E-03<br>E-04<br>E-05<br>E-06                                                                                                                                                                                                                                                                                                                                                                                                                                                                                       | 1<br>1<br>/ INSTRUM                                                                            | 08/29/12<br>08/29/12<br>ENTATION (NO<br>08/29/12<br>08/29/12<br>08/29/12<br>08/29/12<br>08/29/12<br>08/29/12                                                                                                                                                                                                                                                                                                                                                                                                                                                         | LINE LIST<br>INJECTION WELLS IW-21A - PLAN AND SECTIONS<br>INJECTION WELLS IW-21 - PLAN AND SECTIONS<br>T INCLUDED - TO BE PROVIDED AT LATER DATE)<br>ELECTRICAL/INSTRUMENTATION SITE PLAN<br>CONTROL BUILDING SINGLE LINE DIAGRAM<br>CONTROL BUILDING - GROUNDING PLAN AND DETAILS<br>CONTROL BUILDING - LIGHTING PLAN AND DETAILS<br>CONTROL BUILDING - PANELBOARD SCHEDULES<br>CONTROL BUILDING POWER PLAN                                                                                                                                                                                                                                                                                                                                                                                                                                                                                                                                                                                                                                                                                                                                                                                                                                                                                                                                                                                                                                                                                                                                                                                                                                                                                                                                                                                                                                                                                                                                                                                                                                                                                                                                                                                                                                                      |
| MP-12<br>MP-13<br>MP-14<br>ELECTRICAL /<br>E-01<br>E-02<br>E-03<br>E-04<br>E-05<br>E-06<br>E-07 SHT. 1<br>E-07 SHT. 2<br>E-08                                                                                                                                                                                                                                                                                                                                                                                                                                 | 1<br>1<br>/ INSTRUM                                                                            | 08/29/12<br>08/29/12<br>ENTATION (NO<br>08/29/12<br>08/29/12<br>08/29/12<br>08/29/12<br>08/29/12<br>08/29/12<br>08/29/12<br>08/29/12<br>08/29/12<br>08/29/12                                                                                                                                                                                                                                                                                                                                                                                                         | LINE LIST<br>INJECTION WELLS IW-21A - PLAN AND SECTIONS<br>INJECTION WELLS IW-21 - PLAN AND SECTIONS<br>T INCLUDED - TO BE PROVIDED AT LATER DATE)<br>ELECTRICAL/INSTRUMENTATION SITE PLAN<br>CONTROL BUILDING SINGLE LINE DIAGRAM<br>CONTROL BUILDING - GROUNDING PLAN AND DETAILS<br>CONTROL BUILDING - LIGHTING PLAN AND DETAILS<br>CONTROL BUILDING - PANELBOARD SCHEDULES<br>CONTROL BUILDING POWER PLAN<br>CONTROL BUILDING MOTOR SCHEMATIC DIAGRAMS                                                                                                                                                                                                                                                                                                                                                                                                                                                                                                                                                                                                                                                                                                                                                                                                                                                                                                                                                                                                                                                                                                                                                                                                                                                                                                                                                                                                                                                                                                                                                                                                                                                                                                                                                                                                         |
| MP-12<br>MP-13<br>MP-14<br>ELECTRICAL /<br>E-01<br>E-02<br>E-03<br>E-04<br>E-05<br>E-06<br>E-07 SHT. 1<br>E-07 SHT. 2<br>E-08<br>E-09                                                                                                                                                                                                                                                                                                                                                                                                                         | 1<br>1<br>/ INSTRUM                                                                            | 08/29/12<br>08/29/12<br>ENTATION (NO<br>08/29/12<br>08/29/12<br>08/29/12<br>08/29/12<br>08/29/12<br>08/29/12<br>08/29/12<br>08/29/12<br>08/29/12<br>08/29/12<br>08/29/12                                                                                                                                                                                                                                                                                                                                                                                             | LINE LIST<br>INJECTION WELLS IW-21A - PLAN AND SECTIONS<br>INJECTION WELLS IW-21 - PLAN AND SECTIONS<br>TINCLUDED - TO BE PROVIDED AT LATER DATE)<br>ELECTRICAL/INSTRUMENTATION SITE PLAN<br>CONTROL BUILDING SINGLE LINE DIAGRAM<br>CONTROL BUILDING - GROUNDING PLAN AND DETAILS<br>CONTROL BUILDING - LIGHTING PLAN AND DETAILS<br>CONTROL BUILDING - PANELBOARD SCHEDULES<br>CONTROL BUILDING POWER PLAN<br>CONTROL BUILDING MOTOR SCHEMATIC DIAGRAMS<br>CONTROL BUILDING MOTOR SCHEMATIC DIAGRAMS<br>CONTROL BUILDING MOTOR SCHEMATIC DIAGRAMS<br>CONTROL BUILDING MOTOR SCHEMATIC DIAGRAMS<br>CONTROL SYSTEM NETWORK ARCHITECTURE<br>CONTROL BUILDING INSTRUMENTATION PLAN AND DETAILS                                                                                                                                                                                                                                                                                                                                                                                                                                                                                                                                                                                                                                                                                                                                                                                                                                                                                                                                                                                                                                                                                                                                                                                                                                                                                                                                                                                                                                                                                                                                                                       |
| MP-12<br>MP-13<br>MP-14<br>ELECTRICAL /<br>E-01<br>E-02<br>E-03<br>E-04<br>E-05<br>E-06<br>E-07 SHT. 1<br>E-07 SHT. 2<br>E-08<br>E-09<br>E-10                                                                                                                                                                                                                                                                                                                                                                                                                 | 1<br>1<br>/ INSTRUM                                                                            | 08/29/12<br>08/29/12<br>ENTATION (NO<br>08/29/12<br>08/29/12<br>08/29/12<br>08/29/12<br>08/29/12<br>08/29/12<br>08/29/12<br>08/29/12<br>08/29/12<br>08/29/12<br>08/29/12<br>08/29/12                                                                                                                                                                                                                                                                                                                                                                                 | LINE LIST<br>INJECTION WELLS IW-21A - PLAN AND SECTIONS<br>INJECTION WELLS IW-21 - PLAN AND SECTIONS<br>TINCLUDED - TO BE PROVIDED AT LATER DATE)<br>ELECTRICAL/INSTRUMENTATION SITE PLAN<br>CONTROL BUILDING SINGLE LINE DIAGRAM<br>CONTROL BUILDING - GROUNDING PLAN AND DETAILS<br>CONTROL BUILDING - LIGHTING PLAN AND DETAILS<br>CONTROL BUILDING - PANELBOARD SCHEDULES<br>CONTROL BUILDING MOTOR SCHEMATIC DIAGRAMS<br>CONTROL BUILDING MOTOR SCHEMATIC DIAGRAMS<br>CONTROL BUILDING MOTOR SCHEMATIC DIAGRAMS<br>CONTROL BUILDING INSTRUMENTATION PLAN AND DETAILS<br>MAIN PLC CONTROL PANEL ARRANGEMENT                                                                                                                                                                                                                                                                                                                                                                                                                                                                                                                                                                                                                                                                                                                                                                                                                                                                                                                                                                                                                                                                                                                                                                                                                                                                                                                                                                                                                                                                                                                                                                                                                                                    |
| MP-12<br>MP-13<br>MP-14<br>ELECTRICAL /<br>E-01<br>E-02<br>E-03<br>E-04<br>E-05<br>E-06<br>E-07 SHT. 1<br>E-07 SHT. 2<br>E-08<br>E-09<br>E-10<br>E-11 SHT. 1                                                                                                                                                                                                                                                                                                                                                                                                  | 1<br>1<br>/ INSTRUM                                                                            | 08/29/12<br>08/29/12<br>ENTATION (NO<br>08/29/12<br>08/29/12<br>08/29/12<br>08/29/12<br>08/29/12<br>08/29/12<br>08/29/12<br>08/29/12<br>08/29/12<br>08/29/12<br>08/29/12<br>08/29/12<br>08/29/12                                                                                                                                                                                                                                                                                                                                                                     | LINE LIST<br>INJECTION WELLS IW-21A - PLAN AND SECTIONS<br>INJECTION WELLS IW-21 - PLAN AND SECTIONS<br>INJECTION WELLS IW-21 - PLAN AND SECTIONS<br>TINCLUDED - TO BE PROVIDED AT LATER DATE)<br>ELECTRICAL/INSTRUMENTATION SITE PLAN<br>CONTROL BUILDING SINGLE LINE DIAGRAM<br>CONTROL BUILDING - GROUNDING PLAN AND DETAILS<br>CONTROL BUILDING - LIGHTING PLAN AND DETAILS<br>CONTROL BUILDING - PANELBOARD SCHEDULES<br>CONTROL BUILDING POWER PLAN<br>CONTROL BUILDING MOTOR SCHEMATIC DIAGRAMS<br>CONTROL BUILDING MOTOR SCHEMATIC DIAGRAMS<br>CONTROL BUILDING INSTRUMENTATION PLAN AND DETAILS<br>MAIN PLC CONTROL PANEL ARRANGEMENT<br>MAIN PLC CONTROL PANEL WIRING DIAGRAM                                                                                                                                                                                                                                                                                                                                                                                                                                                                                                                                                                                                                                                                                                                                                                                                                                                                                                                                                                                                                                                                                                                                                                                                                                                                                                                                                                                                                                                                                                                                                                            |
| MP-12<br>MP-13<br>MP-14<br>ELECTRICAL /<br>E-01<br>E-02<br>E-03<br>E-04<br>E-05<br>E-06<br>E-07 SHT. 1<br>E-07 SHT. 2<br>E-08<br>E-09<br>E-10<br>E-11 SHT. 1<br>E-11 SHT. 1<br>E-11 SHT. 2                                                                                                                                                                                                                                                                                                                                                                    | 1<br>1<br>/ INSTRUM<br>1<br>1<br>1<br>1<br>1<br>1<br>1<br>1<br>1<br>1<br>1<br>1<br>1<br>1<br>1 | 08/29/12<br>08/29/12<br>ENTATION (NO<br>08/29/12<br>08/29/12<br>08/29/12<br>08/29/12<br>08/29/12<br>08/29/12<br>08/29/12<br>08/29/12<br>08/29/12<br>08/29/12<br>08/29/12<br>08/29/12<br>08/29/12<br>08/29/12                                                                                                                                                                                                                                                                                                                                                         | LINE LIST<br>INJECTION WELLS IW-21A - PLAN AND SECTIONS<br>INJECTION WELLS IW-21 - PLAN AND SECTIONS<br>TINCLUDED - TO BE PROVIDED AT LATER DATE)<br>ELECTRICAL/INSTRUMENTATION SITE PLAN<br>CONTROL BUILDING SINGLE LINE DIAGRAM<br>CONTROL BUILDING - GROUNDING PLAN AND DETAILS<br>CONTROL BUILDING - LIGHTING PLAN AND DETAILS<br>CONTROL BUILDING - PANELBOARD SCHEDULES<br>CONTROL BUILDING MOTOR SCHEMATIC DIAGRAMS<br>CONTROL BUILDING MOTOR SCHEMATIC DIAGRAMS<br>CONTROL BUILDING MOTOR SCHEMATIC DIAGRAMS<br>CONTROL BUILDING INSTRUMENTATION PLAN AND DETAILS<br>MAIN PLC CONTROL PANEL ARRANGEMENT<br>MAIN PLC CONTROL PANEL ANALOG INPUT WIRING DIAGRAM                                                                                                                                                                                                                                                                                                                                                                                                                                                                                                                                                                                                                                                                                                                                                                                                                                                                                                                                                                                                                                                                                                                                                                                                                                                                                                                                                                                                                                                                                                                                                                                              |
| MP-12<br>MP-13<br>MP-14<br>ELECTRICAL /<br>E-01<br>E-02<br>E-03<br>E-04<br>E-05<br>E-06<br>E-07 SHT. 1<br>E-07 SHT. 1<br>E-07 SHT. 2<br>E-08<br>E-09<br>E-10<br>E-11 SHT. 1<br>E-11 SHT. 3                                                                                                                                                                                                                                                                                                                                                                    | 1<br>1<br>1<br>1<br>1<br>1<br>1<br>1<br>1<br>1<br>1<br>1<br>1<br>1<br>1<br>1<br>1<br>1<br>1    | 08/29/12<br>08/29/12<br>ENTATION (NO<br>08/29/12<br>08/29/12<br>08/29/12<br>08/29/12<br>08/29/12<br>08/29/12<br>08/29/12<br>08/29/12<br>08/29/12<br>08/29/12<br>08/29/12<br>08/29/12<br>08/29/12<br>08/29/12                                                                                                                                                                                                                                                                                                                                                         | LINE LIST<br>INJECTION WELLS IW-21A - PLAN AND SECTIONS<br>INJECTION WELLS IW-21 - PLAN AND SECTIONS<br>T INCLUDED - TO BE PROVIDED AT LATER DATE)<br>ELECTRICAL/INSTRUMENTATION SITE PLAN<br>CONTROL BUILDING SINGLE LINE DIAGRAM<br>CONTROL BUILDING - GROUNDING PLAN AND DETAILS<br>CONTROL BUILDING - LIGHTING PLAN AND DETAILS<br>CONTROL BUILDING - PANELBOARD SCHEDULES<br>CONTROL BUILDING MOTOR SCHEMATIC DIAGRAMS<br>CONTROL BUILDING MOTOR SCHEMATIC DIAGRAMS<br>CONTROL BUILDING MOTOR SCHEMATIC DIAGRAMS<br>CONTROL BUILDING INSTRUMENTATION PLAN AND DETAILS<br>MAIN PLC CONTROL PANEL ARRANGEMENT<br>MAIN PLC CONTROL PANEL ANALOG INPUT WIRING DIAGRAM                                                                                                                                                                                                                                                                                                                                                                                                                                                                                                                                                                                                                                                                                                                                                                                                                                                                                                                                                                                                                                                                                                                                                                                                                                                                                                                                                                                                                                                                                                                                                                                             |
| MP-12<br>MP-13<br>MP-14<br>ELECTRICAL /<br>E-01<br>E-02<br>E-03<br>E-04<br>E-05<br>E-06<br>E-07 SHT. 1<br>E-07 SHT. 1<br>E-07 SHT. 2<br>E-08<br>E-09<br>E-10<br>E-11 SHT. 1<br>E-11 SHT. 3<br>E-11 SHT. 3<br>E-11 SHT. 4                                                                                                                                                                                                                                                                                                                                      | 1<br>1<br>1<br>1<br>1<br>1<br>1<br>1<br>1<br>1<br>1<br>1<br>1<br>1<br>1<br>1<br>1<br>1<br>1    | 08/29/12<br>08/29/12<br>ENTATION (NO<br>08/29/12<br>08/29/12<br>08/29/12<br>08/29/12<br>08/29/12<br>08/29/12<br>08/29/12<br>08/29/12<br>08/29/12<br>08/29/12<br>08/29/12<br>08/29/12<br>08/29/12<br>08/29/12<br>08/29/12                                                                                                                                                                                                                                                                                                                                             | LINE LIST<br>INJECTION WELLS IW-21A - PLAN AND SECTIONS<br>INJECTION WELLS IW-21 - PLAN AND SECTIONS<br>TINCLUDED - TO BE PROVIDED AT LATER DATE)<br>ELECTRICAL/INSTRUMENTATION SITE PLAN<br>CONTROL BUILDING SINGLE LINE DIAGRAM<br>CONTROL BUILDING - GROUNDING PLAN AND DETAILS<br>CONTROL BUILDING - LIGHTING PLAN AND DETAILS<br>CONTROL BUILDING - PANELBOARD SCHEDULES<br>CONTROL BUILDING POWER PLAN<br>CONTROL BUILDING MOTOR SCHEMATIC DIAGRAMS<br>CONTROL BUILDING MOTOR SCHEMATIC DIAGRAMS<br>CONTROL BUILDING INSTRUMENTATION PLAN AND DETAILS<br>MAIN PLC CONTROL PANEL ARRANGEMENT<br>MAIN PLC CONTROL PANEL ANALOG INPUT WIRING DIAGRAM<br>MAIN PLC CONTROL PANEL ANALOG OUTPUT WIRING DIAGRAM                                                                                                                                                                                                                                                                                                                                                                                                                                                                                                                                                                                                                                                                                                                                                                                                                                                                                                                                                                                                                                                                                                                                                                                                                                                                                                                                                                                                                                                                                                                                                     |
| MP-12<br>MP-13<br>MP-14<br>ELECTRICAL /<br>E-01<br>E-02<br>E-03<br>E-04<br>E-05<br>E-06<br>E-07 SHT. 1<br>E-07 SHT. 1<br>E-07 SHT. 2<br>E-08<br>E-09<br>E-10<br>E-11 SHT. 1<br>E-11 SHT. 3<br>E-11 SHT. 3<br>E-11 SHT. 3<br>E-11 SHT. 4<br>E-11 SHT. 5                                                                                                                                                                                                                                                                                                        | 1<br>1<br>1<br>1<br>1<br>1<br>1<br>1<br>1<br>1<br>1<br>1<br>1<br>1<br>1<br>1<br>1<br>1<br>1    | 08/29/12<br>08/29/12<br>ENTATION (NO<br>08/29/12<br>08/29/12<br>08/29/12<br>08/29/12<br>08/29/12<br>08/29/12<br>08/29/12<br>08/29/12<br>08/29/12<br>08/29/12<br>08/29/12<br>08/29/12<br>08/29/12<br>08/29/12<br>08/29/12<br>08/29/12<br>08/29/12                                                                                                                                                                                                                                                                                                                     | LINE LIST<br>INJECTION WELLS IW-21A - PLAN AND SECTIONS<br>INJECTION WELLS IW-21 - PLAN AND SECTIONS<br>TINCLUDED - TO BE PROVIDED AT LATER DATE)<br>ELECTRICAL/INSTRUMENTATION SITE PLAN<br>CONTROL BUILDING SINGLE LINE DIAGRAM<br>CONTROL BUILDING - GROUNDING PLAN AND DETAILS<br>CONTROL BUILDING - LIGHTING PLAN AND DETAILS<br>CONTROL BUILDING - PANELBOARD SCHEDULES<br>CONTROL BUILDING POWER PLAN<br>CONTROL BUILDING MOTOR SCHEMATIC DIAGRAMS<br>CONTROL BUILDING MOTOR SCHEMATIC DIAGRAMS<br>CONTROL BUILDING MOTOR SCHEMATIC DIAGRAMS<br>CONTROL BUILDING MOTOR SCHEMATIC DIAGRAMS<br>CONTROL SYSTEM NETWORK ARCHITECTURE<br>CONTROL SYSTEM NETWORK ARCHITECTURE<br>CONTROL BUILDING INSTRUMENTATION PLAN AND DETAILS<br>MAIN PLC CONTROL PANEL ARRANGEMENT<br>MAIN PLC CONTROL PANEL ANALOG INPUT WIRING DIAGRAM<br>MAIN PLC CONTROL PANEL ANALOG OUTPUT WIRING DIAGRAM<br>MAIN PLC CONTROL PANEL DIGITAL INPUT WIRING DIAGRAM                                                                                                                                                                                                                                                                                                                                                                                                                                                                                                                                                                                                                                                                                                                                                                                                                                                                                                                                                                                                                                                                                                                                                                                                                                                                                                                      |
| MP-12<br>MP-13<br>MP-14<br>ELECTRICAL /<br>E-01<br>E-02<br>E-03<br>E-04<br>E-05<br>E-06<br>E-07 SHT. 1<br>E-07 SHT. 1<br>E-07 SHT. 2<br>E-08<br>E-09<br>E-10<br>E-11 SHT. 1<br>E-11 SHT. 1<br>E-11 SHT. 3<br>E-11 SHT. 3<br>E-11 SHT. 4<br>E-11 SHT. 5<br>E-11 SHT. 5<br>E-11 SHT. 6                                                                                                                                                                                                                                                                          | 1<br>1<br>1<br>1<br>1<br>1<br>1<br>1<br>1<br>1<br>1<br>1<br>1<br>1<br>1<br>1<br>1<br>1<br>1    | 08/29/12<br>08/29/12<br>ENTATION (NO<br>08/29/12<br>08/29/12<br>08/29/12<br>08/29/12<br>08/29/12<br>08/29/12<br>08/29/12<br>08/29/12<br>08/29/12<br>08/29/12<br>08/29/12<br>08/29/12<br>08/29/12<br>08/29/12<br>08/29/12<br>08/29/12<br>08/29/12<br>08/29/12                                                                                                                                                                                                                                                                                                         | LINE LIST<br>INJECTION WELLS IW-21A - PLAN AND SECTIONS<br>INJECTION WELLS IW-21 - PLAN AND SECTIONS<br>T INCLUDED - TO BE PROVIDED AT LATER DATE)<br>ELECTRICAL/INSTRUMENTATION SITE PLAN<br>CONTROL BUILDING SINGLE LINE DIAGRAM<br>CONTROL BUILDING - GROUNDING PLAN AND DETAILS<br>CONTROL BUILDING - LIGHTING PLAN AND DETAILS<br>CONTROL BUILDING - PANELBOARD SCHEDULES<br>CONTROL BUILDING MOTOR SCHEMATIC DIAGRAMS<br>CONTROL BUILDING MOTOR SCHEMATIC DIAGRAMS<br>CONTROL BUILDING MOTOR SCHEMATIC DIAGRAMS<br>CONTROL BUILDING INSTRUMENTATION PLAN AND DETAILS<br>MAIN PLC CONTROL PANEL ARRANGEMENT<br>MAIN PLC CONTROL PANEL ARRANGEMENT<br>MAIN PLC CONTROL PANEL ANALOG INPUT WIRING DIAGRAM<br>MAIN PLC CONTROL PANEL DIGITAL INPUT WIRING DIAGRAM<br>MAIN PLC CONTROL PANEL DIGITAL INPUT WIRING DIAGRAM                                                                                                                                                                                                                                                                                                                                                                                                                                                                                                                                                                                                                                                                                                                                                                                                                                                                                                                                                                                                                                                                                                                                                                                                                                                                                                                                                                                                                                         |
| MP-12<br>MP-13<br>MP-14<br>ELECTRICAL /<br>E-01<br>E-02<br>E-03<br>E-04<br>E-05<br>E-06<br>E-07 SHT. 1<br>E-07 SHT. 1<br>E-07 SHT. 2<br>E-08<br>E-09<br>E-10<br>E-11 SHT. 2<br>E-11 SHT. 1<br>E-11 SHT. 3<br>E-11 SHT. 3<br>E-11 SHT. 4<br>E-11 SHT. 5<br>E-11 SHT. 6<br>E-11 SHT. 6<br>E-12                                                                                                                                                                                                                                                                  | 1<br>1<br>1<br>1<br>1<br>1<br>1<br>1<br>1<br>1<br>1<br>1<br>1<br>1<br>1<br>1<br>1<br>1<br>1    | 08/29/12<br>08/29/12<br>ENTATION (NO<br>08/29/12<br>08/29/12<br>08/29/12<br>08/29/12<br>08/29/12<br>08/29/12<br>08/29/12<br>08/29/12<br>08/29/12<br>08/29/12<br>08/29/12<br>08/29/12<br>08/29/12<br>08/29/12<br>08/29/12<br>08/29/12<br>08/29/12<br>08/29/12<br>08/29/12                                                                                                                                                                                                                                                                                             | LINE LIST<br>INJECTION WELLS IW-21A - PLAN AND SECTIONS<br>INJECTION WELLS IW-21 - PLAN AND SECTIONS<br>T INCLUDED - TO BE PROVIDED AT LATER DATE)<br>ELECTRICAL/INSTRUMENTATION SITE PLAN<br>CONTROL BUILDING SINGLE LINE DIAGRAM<br>CONTROL BUILDING - GROUNDING PLAN AND DETAILS<br>CONTROL BUILDING - LIGHTING PLAN AND DETAILS<br>CONTROL BUILDING - PANELBOARD SCHEDULES<br>CONTROL BUILDING MOTOR SCHEMATIC DIAGRAMS<br>CONTROL BUILDING MOTOR SCHEMATIC DIAGRAMS<br>CONTROL BUILDING MOTOR SCHEMATIC DIAGRAMS<br>CONTROL BUILDING INSTRUMENTATION PLAN AND DETAILS<br>MAIN PLC CONTROL PANEL ARRANGEMENT<br>MAIN PLC CONTROL PANEL ARRANGEMENT<br>MAIN PLC CONTROL PANEL ANALOG INPUT WIRING DIAGRAM<br>MAIN PLC CONTROL PANEL DIGITAL OUTPUT WIRING DIAGRAM                                                                                                                                                                                                                                                                                                                                                                                                                                                                                                                                                                                                                                                                                                                                                                                                                                                                                                                                                                                                                                                                                                                                                                                                                                                                   |
| MP-12<br>MP-13<br>MP-14<br>ELECTRICAL /<br>E-01<br>E-02<br>E-03<br>E-04<br>E-05<br>E-06<br>E-07 SHT. 1<br>E-07 SHT. 1<br>E-07 SHT. 2<br>E-08<br>E-09<br>E-10<br>E-11 SHT. 2<br>E-11 SHT. 1<br>E-11 SHT. 3<br>E-11 SHT. 3<br>E-11 SHT. 4<br>E-11 SHT. 5<br>E-11 SHT. 6<br>E-12<br>E-13                                                                                                                                                                                                                                                                         | 1<br>1<br>1<br>1<br>1<br>1<br>1<br>1<br>1<br>1<br>1<br>1<br>1<br>1<br>1<br>1<br>1<br>1<br>1    | 08/29/12<br>08/29/12<br>ENTATION (NO<br>08/29/12<br>08/29/12<br>08/29/12<br>08/29/12<br>08/29/12<br>08/29/12<br>08/29/12<br>08/29/12<br>08/29/12<br>08/29/12<br>08/29/12<br>08/29/12<br>08/29/12<br>08/29/12<br>08/29/12<br>08/29/12<br>08/29/12<br>08/29/12<br>08/29/12<br>08/29/12                                                                                                                                                                                                                                                                                 | LINE LIST<br>INJECTION WELLS IW-21A - PLAN AND SECTIONS<br>INJECTION WELLS IW-21 - PLAN AND SECTIONS<br>T INCLUDED - TO BE PROVIDED AT LATER DATE)<br>ELECTRICAL/INSTRUMENTATION SITE PLAN<br>CONTROL BUILDING SINGLE LINE DIAGRAM<br>CONTROL BUILDING - GROUNDING PLAN AND DETAILS<br>CONTROL BUILDING - GROUNDING PLAN AND DETAILS<br>CONTROL BUILDING - LIGHTING PLAN AND DETAILS<br>CONTROL BUILDING - PANELBOARD SCHEDULES<br>CONTROL BUILDING MOTOR SCHEMATIC DIAGRAMS<br>CONTROL BUILDING MOTOR SCHEMATIC DIAGRAMS<br>CONTROL BUILDING MOTOR SCHEMATIC DIAGRAMS<br>CONTROL BUILDING INSTRUMENTATION PLAN AND DETAILS<br>MAIN PLC CONTROL PANEL ARRANGEMENT<br>MAIN PLC CONTROL PANEL WIRING DIAGRAM<br>MAIN PLC CONTROL PANEL ANALOG INPUT WIRING DIAGRAM<br>MAIN PLC CONTROL PANEL DIGITAL OUTPUT WIRING DIAGRAM                                                                                                                                                                                                                                                                                                                                                                                                                                                                                                                                                                                                                                                                                                                                                                                                                                                                                                                      |
| MP-12<br>MP-13<br>MP-14<br>ELECTRICAL /<br>E-01<br>E-02<br>E-03<br>E-04<br>E-05<br>E-06<br>E-07 SHT. 1<br>E-07 SHT. 1<br>E-07 SHT. 2<br>E-08<br>E-09<br>E-10<br>E-11 SHT. 2<br>E-11 SHT. 1<br>E-11 SHT. 3<br>E-11 SHT. 3<br>E-11 SHT. 4<br>E-11 SHT. 5<br>E-11 SHT. 6<br>E-12<br>E-13<br>E-14                                                                                                                                                                                                                                                                 | 1<br>1<br>1<br>1<br>1<br>1<br>1<br>1<br>1<br>1<br>1<br>1<br>1<br>1<br>1<br>1<br>1<br>1<br>1    | 08/29/12<br>08/29/12<br>ENTATION (NO<br>08/29/12<br>08/29/12<br>08/29/12<br>08/29/12<br>08/29/12<br>08/29/12<br>08/29/12<br>08/29/12<br>08/29/12<br>08/29/12<br>08/29/12<br>08/29/12<br>08/29/12<br>08/29/12<br>08/29/12<br>08/29/12<br>08/29/12<br>08/29/12<br>08/29/12<br>08/29/12<br>08/29/12<br>08/29/12                                                                                                                                                                                                                                                         | LINE LIST<br>INJECTION WELLS IW-21A - PLAN AND SECTIONS<br>INJECTION WELLS IW-21 - PLAN AND SECTIONS<br>T INCLUDED - TO BE PROVIDED AT LATER DATE)<br>ELECTRICAL/INSTRUMENTATION SITE PLAN<br>CONTROL BUILDING SINGLE LINE DIAGRAM<br>CONTROL BUILDING - GROUNDING PLAN AND DETAILS<br>CONTROL BUILDING - LIGHTING PLAN AND DETAILS<br>CONTROL BUILDING - PANELBOARD SCHEDULES<br>CONTROL BUILDING POWER PLAN<br>CONTROL BUILDING MOTOR SCHEMATIC DIAGRAMS<br>CONTROL BUILDING MOTOR SCHEMATIC DIAGRAMS<br>CONTROL BUILDING MOTOR SCHEMATIC DIAGRAMS<br>CONTROL BUILDING MOTOR SCHEMATIC DIAGRAMS<br>CONTROL SYSTEM NETWORK ARCHITECTURE<br>CONTROL BUILDING INSTRUMENTATION PLAN AND DETAILS<br>MAIN PLC CONTROL PANEL ARRANGEMENT<br>MAIN PLC CONTROL PANEL WIRING DIAGRAM<br>MAIN PLC CONTROL PANEL ANALOG INPUT WIRING DIAGRAM<br>MAIN PLC CONTROL PANEL DIGITAL OUTPUT WIRING DIAGRAM<br>MAIN PLC CONTROL PANEL DIGITAL OUTPUT WIRING DIAGRAM<br>MAIN PLC CONTROL PANEL DIGITAL OUTPUT WIRING DIAGRAM<br>MAIN PLC CONTROL PANEL DIGITAL INPUT WIRING DIAGRAM<br>MAIN PLC CONTROL PANEL DIGITAL WIRING DIAGRAM<br>MAIN PLC CONTROL PANEL DIGITAL WIRING DIAGRAM                                                                                                                                                                                                                                                                                                                                                                                                                                                                                                                                                                                                                                                                                                                                                                                                                                                                    |
| MP-12<br>MP-13<br>MP-14<br>ELECTRICAL /<br>E-01<br>E-02<br>E-03<br>E-04<br>E-05<br>E-06<br>E-07 SHT. 1<br>E-07 SHT. 1<br>E-07 SHT. 2<br>E-08<br>E-09<br>E-10<br>E-11 SHT. 2<br>E-11 SHT. 1<br>E-11 SHT. 3<br>E-11 SHT. 3<br>E-11 SHT. 4<br>E-11 SHT. 5<br>E-11 SHT. 6<br>E-12<br>E-13<br>E-14<br>E-15                                                                                                                                                                                                                                                         | 1<br>1<br>1<br>1<br>1<br>1<br>1<br>1<br>1<br>1<br>1<br>1<br>1<br>1<br>1<br>1<br>1<br>1<br>1    | 08/29/12<br>08/29/12<br>ENTATION (NO<br>08/29/12<br>08/29/12<br>08/29/12<br>08/29/12<br>08/29/12<br>08/29/12<br>08/29/12<br>08/29/12<br>08/29/12<br>08/29/12<br>08/29/12<br>08/29/12<br>08/29/12<br>08/29/12<br>08/29/12<br>08/29/12<br>08/29/12<br>08/29/12<br>08/29/12<br>08/29/12<br>08/29/12<br>08/29/12<br>08/29/12<br>08/29/12<br>08/29/12                                                                                                                                                                                                                     | LINE LIST<br>INJECTION WELLS IW-21A - PLAN AND SECTIONS<br>INJECTION WELLS IW-21 - PLAN AND SECTIONS<br>T INCLUDED - TO BE PROVIDED AT LATER DATE)<br>ELECTRICAL/INSTRUMENTATION SITE PLAN<br>CONTROL BUILDING SINGLE LINE DIAGRAM<br>CONTROL BUILDING - GROUNDING PLAN AND DETAILS<br>CONTROL BUILDING - LIGHTING PLAN AND DETAILS<br>CONTROL BUILDING - PANELBOARD SCHEDULES<br>CONTROL BUILDING POWER PLAN<br>CONTROL BUILDING MOTOR SCHEMATIC DIAGRAMS<br>CONTROL BUILDING MOTOR SCHEMATIC DIAGRAMS<br>CONTROL BUILDING INSTRUMENTATION PLAN AND DETAILS<br>MAIN PLC CONTROL PANEL ARRANGEMENT<br>MAIN PLC CONTROL PANEL ARRANGEMENT<br>MAIN PLC CONTROL PANEL ANALOG INPUT WIRING DIAGRAM<br>MAIN PLC CONTROL PANEL ANALOG OUTPUT WIRING DIAGRAM<br>MAIN PLC CONTROL PANEL DIGITAL INPUT WIRING DIAGRAM<br>MAIN PLC CONTROL PANEL DIGITAL INPUT WIRING DIAGRAM<br>MAIN PLC CONTROL PANEL DIGITAL OUTPUT WIRING DIAGRAM<br>MAIN PLC CONTROL PANEL DIGITAL WIRING DIAGRAM<br>MAIN PLC CONTROL PANEL DIGITAL OUTPUT WIRING DIAGRAM<br>MAIN PLC CONTROL PANEL DIGITAL WIRING DIAGRAM<br>MAIN PLC CONTROL PANEL DIGITAL WIRING DIAGRAM<br>MAIN PLC CONTROL PANEL DIGITAL OUTPUT WIRING DIAGRAM<br>MAIN PLC CONTROL PANEL DIGITAL WIRING DIAGRAM                                                                                                                                                                                                                                                                                                                                                                                                                                                                                                                                                                                                                                 |
| MP-12<br>MP-13<br>MP-14<br>ELECTRICAL /<br>E-01<br>E-02<br>E-03<br>E-04<br>E-05<br>E-06<br>E-07 SHT. 1<br>E-07 SHT. 1<br>E-07 SHT. 2<br>E-08<br>E-09<br>E-10<br>E-11 SHT. 2<br>E-11 SHT. 1<br>E-11 SHT. 3<br>E-11 SHT. 3<br>E-11 SHT. 3<br>E-11 SHT. 4<br>E-11 SHT. 5<br>E-11 SHT. 6<br>E-12<br>E-13<br>E-14<br>E-15<br>E-16 SHT. 1                                                                                                                                                                                                                           | 1<br>1<br>1<br>1<br>1<br>1<br>1<br>1<br>1<br>1<br>1<br>1<br>1<br>1<br>1<br>1<br>1<br>1<br>1    | 08/29/12<br>08/29/12<br>ENTATION (NO<br>08/29/12<br>08/29/12<br>08/29/12<br>08/29/12<br>08/29/12<br>08/29/12<br>08/29/12<br>08/29/12<br>08/29/12<br>08/29/12<br>08/29/12<br>08/29/12<br>08/29/12<br>08/29/12<br>08/29/12<br>08/29/12<br>08/29/12<br>08/29/12<br>08/29/12<br>08/29/12<br>08/29/12<br>08/29/12<br>08/29/12<br>08/29/12<br>08/29/12<br>08/29/12<br>08/29/12                                                                                                                                                                                             | LINE LIST<br>INJECTION WELLS IW-21A - PLAN AND SECTIONS<br>INJECTION WELLS IW-21 - PLAN AND SECTIONS<br>T INCLUDED - TO BE PROVIDED AT LATER DATE)<br>ELECTRICAL/INSTRUMENTATION SITE PLAN<br>CONTROL BUILDING SINGLE LINE DIAGRAM<br>CONTROL BUILDING - GROUNDING PLAN AND DETAILS<br>CONTROL BUILDING - GROUNDING PLAN AND DETAILS<br>CONTROL BUILDING - LIGHTING PLAN AND DETAILS<br>CONTROL BUILDING - PANELBOARD SCHEDULES<br>CONTROL BUILDING POWER PLAN<br>CONTROL BUILDING MOTOR SCHEMATIC DIAGRAMS<br>CONTROL BUILDING MOTOR SCHEMATIC DIAGRAMS<br>CONTROL BUILDING MOTOR SCHEMATIC DIAGRAMS<br>CONTROL BUILDING INSTRUMENTATION PLAN AND DETAILS<br>MAIN PLC CONTROL PANEL ARRANGEMENT<br>MAIN PLC CONTROL PANEL ARRANGEMENT<br>MAIN PLC CONTROL PANEL ANALOG INPUT WIRING DIAGRAM<br>MAIN PLC CONTROL PANEL ANALOG OUTPUT WIRING DIAGRAM<br>MAIN PLC CONTROL PANEL DIGITAL INPUT WIRING DIAGRAM<br>MAIN PLC CONTROL PANEL DIGITAL INPUT WIRING DIAGRAM<br>MAIN PLC CONTROL PANEL DIGITAL INPUT WIRING DIAGRAM<br>MAIN PLC CONTROL PANEL DIGITAL OUTPUT WIRING DIAGRAM<br>MAIN PLC CONTROL PANEL DIGITAL OUTPUT WIRING DIAGRAM<br>MAIN PLC CONTROL PANEL DIGITAL UNPUT WIRING DIAGRAM<br>MAIN PLC CONTROL PANEL DIGITAL WIRING DIAGRAM<br>MAIN PLC CONTROL PANEL MENT TRACING PLAN, SECTION & DETAILS<br>INJECTION WELLS TYPICAL ELECTRICAL WIRING DIAGRAM<br>TYPICAL INJECTION WELL REMOTE I/O PANEL ARRANGEMENT<br>INJECTION WELL WELL REMOTE I/O PANEL ARRANGEMENT                                                                      |
| MP-12<br>MP-13<br>MP-14<br>ELECTRICAL /<br>E-01<br>E-02<br>E-03<br>E-04<br>E-05<br>E-06<br>E-07 SHT. 1<br>E-07 SHT. 1<br>E-07 SHT. 2<br>E-08<br>E-09<br>E-10<br>E-11 SHT. 2<br>E-11 SHT. 1<br>E-11 SHT. 3<br>E-11 SHT. 3<br>E-11 SHT. 4<br>E-11 SHT. 4<br>E-11 SHT. 5<br>E-11 SHT. 6<br>E-12<br>E-13<br>E-14<br>E-15<br>E-16 SHT. 1<br>E-16 SHT. 1                                                                                                                                                                                                            | 1<br>1<br>1<br>1<br>1<br>1<br>1<br>1<br>1<br>1<br>1<br>1<br>1<br>1<br>1<br>1<br>1<br>1<br>1    | 08/29/12<br>08/29/12<br>ENTATION (NO<br>08/29/12<br>08/29/12<br>08/29/12<br>08/29/12<br>08/29/12<br>08/29/12<br>08/29/12<br>08/29/12<br>08/29/12<br>08/29/12<br>08/29/12<br>08/29/12<br>08/29/12<br>08/29/12<br>08/29/12<br>08/29/12<br>08/29/12<br>08/29/12<br>08/29/12<br>08/29/12<br>08/29/12<br>08/29/12<br>08/29/12<br>08/29/12<br>08/29/12<br>08/29/12<br>08/29/12<br>08/29/12                                                                                                                                                                                 | LINE LIST<br>INJECTION WELLS IW-21A - PLAN AND SECTIONS<br>INJECTION WELLS IW-21 - PLAN AND SECTIONS<br>T INCLUDED - TO BE PROVIDED AT LATER DATE)<br>ELECTRICAL/INSTRUMENTATION SITE PLAN<br>CONTROL BUILDING SINGLE LINE DIAGRAM<br>CONTROL BUILDING - GROUNDING PLAN AND DETAILS<br>CONTROL BUILDING - LIGHTING PLAN AND DETAILS<br>CONTROL BUILDING - LIGHTING PLAN AND DETAILS<br>CONTROL BUILDING - PANELBOARD SCHEDULES<br>CONTROL BUILDING POWER PLAN<br>CONTROL BUILDING MOTOR SCHEMATIC DIAGRAMS<br>CONTROL BUILDING MOTOR SCHEMATIC DIAGRAMS<br>CONTROL BUILDING MOTOR SCHEMATIC DIAGRAMS<br>CONTROL SYSTEM NETWORK ARCHITECTURE<br>CONTROL SUSTEM NETWORK ARCHITECTURE<br>CONTROL BUILDING INSTRUMENTATION PLAN AND DETAILS<br>MAIN PLC CONTROL PANEL ARRANGEMENT<br>MAIN PLC CONTROL PANEL WIRING DIAGRAM<br>MAIN PLC CONTROL PANEL ANALOG INPUT WIRING DIAGRAM<br>MAIN PLC CONTROL PANEL DIGITAL WIRING DIAGRAM<br>MAIN PLC CONTROL PANEL REMOTE I/O PANEL ARRANGEMENT<br>INJECTION WELLS TYPICAL ELECTRICAL WIRING DIAGRAM<br>TYPICAL INJECTION WELL REMOTE I/O PANEL WIRING DIAGRAM<br>INJECTION WELL W-1 REMOTE I/O PANEL WIRING DIAGRAM                                                   |
| MP-12<br>MP-13<br>MP-14<br>ELECTRICAL /<br>E-01<br>E-02<br>E-03<br>E-04<br>E-05<br>E-06<br>E-07 SHT. 1<br>E-07 SHT. 1<br>E-07 SHT. 2<br>E-08<br>E-09<br>E-10<br>E-11 SHT. 2<br>E-11 SHT. 1<br>E-11 SHT. 3<br>E-11 SHT. 3<br>E-11 SHT. 3<br>E-11 SHT. 4<br>E-11 SHT. 5<br>E-11 SHT. 6<br>E-12<br>E-13<br>E-14<br>E-15<br>E-16 SHT. 1<br>E-16 SHT. 2<br>E-16 SHT. 3                                                                                                                                                                                             | 1<br>1<br>1<br>1<br>1<br>1<br>1<br>1<br>1<br>1<br>1<br>1<br>1<br>1<br>1<br>1<br>1<br>1<br>1    | 08/29/12<br>08/29/12<br>ENTATION (NO<br>08/29/12<br>08/29/12<br>08/29/12<br>08/29/12<br>08/29/12<br>08/29/12<br>08/29/12<br>08/29/12<br>08/29/12<br>08/29/12<br>08/29/12<br>08/29/12<br>08/29/12<br>08/29/12<br>08/29/12<br>08/29/12<br>08/29/12<br>08/29/12<br>08/29/12<br>08/29/12<br>08/29/12<br>08/29/12<br>08/29/12<br>08/29/12<br>08/29/12<br>08/29/12<br>08/29/12<br>08/29/12<br>08/29/12<br>08/29/12<br>08/29/12                                                                                                                                             | LINE LIST<br>INJECTION WELLS IW-21A - PLAN AND SECTIONS<br>INJECTION WELLS IW-21 - PLAN AND SECTIONS<br>TINCLUDED - TO BE PROVIDED AT LATER DATE)<br>ELECTRICAL/INSTRUMENTATION SITE PLAN<br>CONTROL BUILDING SINGLE LINE DIAGRAM<br>CONTROL BUILDING - GROUNDING PLAN AND DETAILS<br>CONTROL BUILDING - LIGHTING PLAN AND DETAILS<br>CONTROL BUILDING - PANELBOARD SCHEDULES<br>CONTROL BUILDING POWER PLAN<br>CONTROL BUILDING MOTOR SCHEMATIC DIAGRAMS<br>CONTROL BUILDING MOTOR SCHEMATIC DIAGRAMS<br>CONTROL BUILDING MOTOR SCHEMATIC DIAGRAMS<br>CONTROL BUILDING INSTRUMENTATION PLAN AND DETAILS<br>MAIN PLC CONTROL PANEL ARRANGEMENT<br>MAIN PLC CONTROL PANEL ARRANGEMENT<br>MAIN PLC CONTROL PANEL WIRING DIAGRAM<br>MAIN PLC CONTROL PANEL MIRING DIAGRAM<br>MAIN PLC CONTROL PANEL DIGITAL INPUT WIRING DIAGRAM<br>MAIN PLC CONTROL PANEL DIGITAL OUTPUT WIRING DIAGRAM<br>MAIN PLC CONTROL PANEL DIGITAL OUTPUT WIRING DIAGRAM<br>MAIN PLC CONTROL PANEL DIGITAL INPUT WIRING DIAGRAM<br>MAIN PLC CONTROL PANEL DIGITAL OUTPUT WIRING DIAGRAM<br>MAIN PLC CONTROL PANEL DIGITAL WIRING DIAGRAM<br>MAIN PLC CONTROL PANEL MENTE I/O PANEL ARRANGEMENT<br>INJECTION WELLS TYPICAL ELECTRICAL WIRING DIAGRAM<br>TYPICAL INJECTION WELL REMOTE I/O PANEL WIRING DIAGRAM<br>INJECTION WELL W-1 REMOTE I/O PANEL WIRING DIAGRAM<br>INJECTION WELL W-1 REMOTE I/O PANEL WIRING DIAGRAM<br>INJECTION WELL W-3 REMOTE I/O PANEL WIRING DIAGRAM                                                                                                                    |
| MP-12<br>MP-13<br>MP-14<br>ELECTRICAL /<br>E-01<br>E-02<br>E-03<br>E-04<br>E-05<br>E-06<br>E-07 SHT. 1<br>E-07 SHT. 1<br>E-07 SHT. 2<br>E-08<br>E-09<br>E-10<br>E-11 SHT. 2<br>E-11 SHT. 2<br>E-11 SHT. 3<br>E-11 SHT. 3<br>E-11 SHT. 3<br>E-11 SHT. 4<br>E-11 SHT. 5<br>E-11 SHT. 6<br>E-12<br>E-13<br>E-14<br>E-15<br>E-16 SHT. 1<br>E-16 SHT. 3<br>E-16 SHT. 3<br>E-16 SHT. 3                                                                                                                                                                              | 1<br>1<br>1<br>1<br>1<br>1<br>1<br>1<br>1<br>1<br>1<br>1<br>1<br>1<br>1<br>1<br>1<br>1<br>1    | 08/29/12<br>08/29/12<br>ENTATION (NO<br>08/29/12<br>08/29/12<br>08/29/12<br>08/29/12<br>08/29/12<br>08/29/12<br>08/29/12<br>08/29/12<br>08/29/12<br>08/29/12<br>08/29/12<br>08/29/12<br>08/29/12<br>08/29/12<br>08/29/12<br>08/29/12<br>08/29/12<br>08/29/12<br>08/29/12<br>08/29/12<br>08/29/12<br>08/29/12<br>08/29/12<br>08/29/12<br>08/29/12<br>08/29/12<br>08/29/12<br>08/29/12<br>08/29/12<br>08/29/12<br>08/29/12<br>08/29/12                                                                                                                                 | LINE LIST<br>INJECTION WELLS IW-21A - PLAN AND SECTIONS<br>INJECTION WELLS IW-21 - PLAN AND SECTIONS<br>TINCLUDED - TO BE PROVIDED AT LATER DATE)<br>ELECTRICAL/INSTRUMENTATION SITE PLAN<br>CONTROL BUILDING SINGLE LINE DIAGRAM<br>CONTROL BUILDING - GROUNDING PLAN AND DETAILS<br>CONTROL BUILDING - LIGHTING PLAN AND DETAILS<br>CONTROL BUILDING - PANELBOARD SCHEDULES<br>CONTROL BUILDING POWER PLAN<br>CONTROL BUILDING MOTOR SCHEMATIC DIAGRAMS<br>CONTROL BUILDING MOTOR SCHEMATIC DIAGRAMS<br>CONTROL BUILDING MOTOR SCHEMATIC DIAGRAMS<br>CONTROL BUILDING INSTRUMENTATION PLAN AND DETAILS<br>MAIN PLC CONTROL PANEL ARRANGEMENT<br>MAIN PLC CONTROL PANEL ARRANGEMENT<br>MAIN PLC CONTROL PANEL WIRING DIAGRAM<br>MAIN PLC CONTROL PANEL MIRING DIAGRAM<br>MAIN PLC CONTROL PANEL DIGITAL INPUT WIRING DIAGRAM<br>MAIN PLC CONTROL PANEL DIGITAL OUTPUT WIRING DIAGRAM<br>MAIN PLC CONTROL PANEL DIGITAL INPUT WIRING DIAGRAM<br>MAIN PLC CONTROL PANEL DIGITAL OUTPUT WIRING DIAGRAM<br>MAIN PLC CONTROL PANEL DIGITAL WIRING DIAGRAM<br>MAIN PLC CONTROL PANEL MEMOTE I/O PANEL ARRANGEMENT<br>INJECTION WELLS TYPICAL ELECTRICAL WIRING DIAGRAM<br>TYPICAL INJECTION WELL REMOTE I/O PANEL WIRING DIAGRAM<br>INJECTION WELL W-1 REMOTE I/O PANEL WIRING DIAGRAM       |
| MP-12<br>MP-13<br>MP-14<br>ELECTRICAL /<br>E-01<br>E-02<br>E-03<br>E-04<br>E-05<br>E-06<br>E-07 SHT. 1<br>E-07 SHT. 1<br>E-07 SHT. 2<br>E-08<br>E-09<br>E-10<br>E-11 SHT. 2<br>E-11 SHT. 2<br>E-11 SHT. 3<br>E-11 SHT. 3<br>E-11 SHT. 3<br>E-11 SHT. 4<br>E-11 SHT. 5<br>E-11 SHT. 6<br>E-12<br>E-13<br>E-14 SHT. 6<br>E-12<br>E-13<br>E-14 SHT. 1<br>E-16 SHT. 1<br>E-16 SHT. 3<br>E-16 SHT. 4<br>E-16 SHT. 4<br>E-16 SHT. 4<br>E-16 SHT. 5                                                                                                                  | 1<br>1<br>1<br>1<br>1<br>1<br>1<br>1<br>1<br>1<br>1<br>1<br>1<br>1<br>1<br>1<br>1<br>1<br>1    | 08/29/12<br>08/29/12<br>08/29/12<br>08/29/12<br>08/29/12<br>08/29/12<br>08/29/12<br>08/29/12<br>08/29/12<br>08/29/12<br>08/29/12<br>08/29/12<br>08/29/12<br>08/29/12<br>08/29/12<br>08/29/12<br>08/29/12<br>08/29/12<br>08/29/12<br>08/29/12<br>08/29/12<br>08/29/12<br>08/29/12<br>08/29/12<br>08/29/12<br>08/29/12<br>08/29/12<br>08/29/12<br>08/29/12<br>08/29/12<br>08/29/12<br>08/29/12<br>08/29/12<br>08/29/12<br>08/29/12<br>08/29/12<br>08/29/12                                                                                                             | LINE LIST<br>INJECTION WELLS IW-21A - PLAN AND SECTIONS<br>INJECTION WELLS IW-21 - PLAN AND SECTIONS<br>INJECTION WELLS IW-21 - PLAN AND SECTIONS<br>TINCLUDED - TO BE PROVIDED AT LATER DATE)<br>ELECTRICAL/INSTRUMENTATION SITE PLAN<br>CONTROL BUILDING SINGLE LINE DIAGRAM<br>CONTROL BUILDING - GROUNDING PLAN AND DETAILS<br>CONTROL BUILDING - LIGHTING PLAN AND DETAILS<br>CONTROL BUILDING - LIGHTING PLAN AND DETAILS<br>CONTROL BUILDING - PANELBOARD SCHEDULES<br>CONTROL BUILDING POWER PLAN<br>CONTROL BUILDING MOTOR SCHEMATIC DIAGRAMS<br>CONTROL BUILDING MOTOR SCHEMATIC DIAGRAMS<br>CONTROL SYSTEM NETWORK ARCHITECTURE<br>CONTROL SYSTEM NETWORK ARCHITECTURE<br>CONTROL BUILDING INSTRUMENTATION PLAN AND DETAILS<br>MAIN PLC CONTROL PANEL ARRANGEMENT<br>MAIN PLC CONTROL PANEL ANALOG OUTPUT WIRING DIAGRAM<br>MAIN PLC CONTROL PANEL ANALOG OUTPUT WIRING DIAGRAM<br>MAIN PLC CONTROL PANEL DIGITAL INPUT WIRING DIAGRAM<br>MAIN PLC CONTROL PANEL DIGITAL INPUT WIRING DIAGRAM<br>MAIN PLC CONTROL PANEL DIGITAL INPUT WIRING DIAGRAM<br>MAIN PLC CONTROL PANEL DIGITAL OUTPUT WIRING DIAGRAM<br>INJECTION WELLS TYPICAL ELECTRICAL WIRING DIAGRAM<br>TYPICAL INJECTION WELL REMOTE I/O PANEL ARRANGEMENT<br>INJECTION WELLS TYPICAL ELECTRICAL WIRING DIAGRAM<br>INJECTION WELL IW-1 REMOTE I/O PANEL WIRING DIAGRAM<br>INJECTION WELL IW-2 REMOTE I/O PANEL WIRING DIAGRAM<br>INJECTION WELL IW-3 REMOTE I/O PANEL WIRING DIAGRAM<br>INJECTION WELL IW-3 REMOTE I/O PANEL WIRING DIAGRAM<br>INJECTION WELL IW-4 REMOTE I/O PANEL WIRING DIAGRAM<br>INJECTION WELL IW-5 REMOTE I/O PANEL WIRING DIAGRAM                                                                                                                                                                 |
| MP-12<br>MP-13<br>MP-14<br>ELECTRICAL /<br>E-01<br>E-02<br>E-03<br>E-04<br>E-05<br>E-06<br>E-07 SHT. 1<br>E-07 SHT. 1<br>E-07 SHT. 2<br>E-08<br>E-09<br>E-10<br>E-11 SHT. 2<br>E-11 SHT. 2<br>E-11 SHT. 3<br>E-11 SHT. 3<br>E-11 SHT. 4<br>E-11 SHT. 5<br>E-11 SHT. 5<br>E-11 SHT. 6<br>E-12<br>E-13<br>E-14<br>E-15<br>E-16 SHT. 1<br>E-16 SHT. 3<br>E-16 SHT. 4<br>E-16 SHT. 5<br>E-16 SHT. 5<br>E-16 SHT. 5<br>E-16 SHT. 5<br>E-16 SHT. 5                                                                                                                  | 1<br>1<br>1<br>1<br>1<br>1<br>1<br>1<br>1<br>1<br>1<br>1<br>1<br>1<br>1<br>1<br>1<br>1<br>1    | 08/29/12<br>08/29/12<br>08/29/12<br>08/29/12<br>08/29/12<br>08/29/12<br>08/29/12<br>08/29/12<br>08/29/12<br>08/29/12<br>08/29/12<br>08/29/12<br>08/29/12<br>08/29/12<br>08/29/12<br>08/29/12<br>08/29/12<br>08/29/12<br>08/29/12<br>08/29/12<br>08/29/12<br>08/29/12<br>08/29/12<br>08/29/12<br>08/29/12<br>08/29/12<br>08/29/12<br>08/29/12<br>08/29/12<br>08/29/12<br>08/29/12<br>08/29/12<br>08/29/12<br>08/29/12<br>08/29/12<br>08/29/12<br>08/29/12<br>08/29/12<br>08/29/12                                                                                     | LINE LIST<br>INJECTION WELLS IW-21A - PLAN AND SECTIONS<br>INJECTION WELLS IW-21 - PLAN AND SECTIONS<br>INJECTION WELLS IW-21 - PLAN AND SECTIONS<br>TINCLUDED - TO BE PROVIDED AT LATER DATE)<br>ELECTRICAL/INSTRUMENTATION SITE PLAN<br>CONTROL BUILDING SINGLE LINE DIAGRAM<br>CONTROL BUILDING - GROUNDING PLAN AND DETAILS<br>CONTROL BUILDING - LIGHTING PLAN AND DETAILS<br>CONTROL BUILDING - LIGHTING PLAN AND DETAILS<br>CONTROL BUILDING - PANELBOARD SCHEDULES<br>CONTROL BUILDING POWER PLAN<br>CONTROL BUILDING MOTOR SCHEMATIC DIAGRAMS<br>CONTROL BUILDING MOTOR SCHEMATIC DIAGRAMS<br>CONTROL BUILDING MOTOR SCHEMATIC DIAGRAMS<br>CONTROL BUILDING INSTRUMENTATION PLAN AND DETAILS<br>MAIN PLC CONTROL PANEL ARRANGEMENT<br>MAIN PLC CONTROL PANEL ARRANGEMENT<br>MAIN PLC CONTROL PANEL ANALOG UNPUT WIRING DIAGRAM<br>MAIN PLC CONTROL PANEL ANALOG OUTPUT WIRING DIAGRAM<br>MAIN PLC CONTROL PANEL DIGITAL INPUT WIRING DIAGRAM<br>MAIN PLC CONTROL PANEL DIGITAL INPUT WIRING DIAGRAM<br>MAIN PLC CONTROL PANEL DIGITAL INPUT WIRING DIAGRAM<br>MAIN PLC CONTROL PANEL DIGITAL OUTPUT WIRING DIAGRAM<br>MAIN PLC CONTROL PANEL DIGITAL UNPUT WIRING DIAGRAM<br>MAIN PLC CONTROL PANEL DIGITAL OUTPUT WIRING DIAGRAM<br>MAIN PLC CONTROL PANEL DIGITAL OUTPUT WIRING DIAGRAM<br>INJECTION WELLS TYPICAL ELECTRICAL WIRING DIAGRAM<br>TYPICAL INJECTION WELL REMOTE I/O PANEL ARRANGEMENT<br>INJECTION WELLS TYPICAL ELECTRICAL WIRING DIAGRAM<br>INJECTION WELL IW-1 REMOTE I/O PANEL WIRING DIAGRAM<br>INJECTION WELL IW-2 REMOTE I/O PANEL WIRING DIAGRAM<br>INJECTION WELL IW-3 REMOTE I/O PANEL WIRING DIAGRAM<br>INJECTION WELL IW-3 REMOTE I/O PANEL WIRING DIAGRAM<br>INJECTION WELL IW-4 REMOTE I/O PANEL WIRING DIAGRAM<br>INJECTION WELL IW-6 REMOTE I/O PANEL WIRING DIAGRAM                                                                                                      |
| MP-12<br>MP-13<br>MP-14<br>ELECTRICAL /<br>E-01<br>E-02<br>E-03<br>E-04<br>E-05<br>E-06<br>E-07 SHT. 1<br>E-07 SHT. 1<br>E-07 SHT. 2<br>E-08<br>E-09<br>E-10<br>E-11 SHT. 2<br>E-11 SHT. 2<br>E-11 SHT. 3<br>E-11 SHT. 3<br>E-11 SHT. 4<br>E-11 SHT. 5<br>E-11 SHT. 6<br>E-12<br>E-13<br>E-14 SHT. 6<br>E-12<br>E-15<br>E-16 SHT. 1<br>E-16 SHT. 2<br>E-16 SHT. 4<br>E-16 SHT. 5<br>E-16 SHT. 5<br>E-16 SHT. 7                                                                                                                                                | 1<br>1<br>1<br>1<br>1<br>1<br>1<br>1<br>1<br>1<br>1<br>1<br>1<br>1<br>1<br>1<br>1<br>1<br>1    | 08/29/12<br>08/29/12<br>08/29/12<br>08/29/12<br>08/29/12<br>08/29/12<br>08/29/12<br>08/29/12<br>08/29/12<br>08/29/12<br>08/29/12<br>08/29/12<br>08/29/12<br>08/29/12<br>08/29/12<br>08/29/12<br>08/29/12<br>08/29/12<br>08/29/12<br>08/29/12<br>08/29/12<br>08/29/12<br>08/29/12<br>08/29/12<br>08/29/12<br>08/29/12<br>08/29/12<br>08/29/12<br>08/29/12<br>08/29/12<br>08/29/12<br>08/29/12<br>08/29/12<br>08/29/12<br>08/29/12<br>08/29/12<br>08/29/12<br>08/29/12<br>08/29/12<br>08/29/12<br>08/29/12                                                             | LINE LIST<br>INJECTION WELLS IW-21A - PLAN AND SECTIONS<br>INJECTION WELLS IW-21 - PLAN AND SECTIONS<br>INJECTION WELLS IW-21 - PLAN AND SECTIONS<br>T INCLUDED - TO BE PROVIDED AT LATER DATE)<br>ELECTRICAL/INSTRUMENTATION SITE PLAN<br>CONTROL BUILDING SINGLE LINE DIAGRAM<br>CONTROL BUILDING - GROUNDING PLAN AND DETAILS<br>CONTROL BUILDING - LIGHTING PLAN AND DETAILS<br>CONTROL BUILDING - LIGHTING PLAN AND DETAILS<br>CONTROL BUILDING - PANELBOARD SCHEDULES<br>CONTROL BUILDING POWER PLAN<br>CONTROL BUILDING MOTOR SCHEMATIC DIAGRAMS<br>CONTROL BUILDING MOTOR SCHEMATIC DIAGRAMS<br>CONTROL BUILDING MOTOR SCHEMATIC DIAGRAMS<br>CONTROL BUILDING INSTRUMENTATION PLAN AND DETAILS<br>MAIN PLC CONTROL PANEL ARRANGEMENT<br>MAIN PLC CONTROL PANEL ARRANGEMENT<br>MAIN PLC CONTROL PANEL ANALOG INPUT WIRING DIAGRAM<br>MAIN PLC CONTROL PANEL ANALOG OUTPUT WIRING DIAGRAM<br>MAIN PLC CONTROL PANEL DIGITAL INPUT WIRING DIAGRAM<br>MAIN PLC CONTROL PANEL DIGITAL INPUT WIRING DIAGRAM<br>MAIN PLC CONTROL PANEL DIGITAL OUTPUT WIRING DIAGRAM<br>INJECTION WELLS TYPICAL ELECTRICAL WIRING DIAGRAM<br>TYPICAL INJECTION WELL REMOTE I/O PANEL ARRANGEMENT<br>INJECTION WELLS TYPICAL ELECTRICAL WIRING DIAGRAM<br>INJECTION WELL IW-1 REMOTE I/O PANEL WIRING DIAGRAM<br>INJECTION WELL IW-1 REMOTE I/O PANEL WIRING DIAGRAM<br>INJECTION WELL IW-3 REMOTE I/O PANEL WIRING DIAGRAM<br>INJECTION WELL IW-6 REMOTE I/O PANEL WIRING DIAGRAM<br>INJECTION WELL IW-6 REMOTE I/O PANEL WIRING DIAGRAM<br>INJECTION WELL IW-7 REMOTE I/O PANEL WIRING DIAGRAM<br>INJECTION WELL IW-6 REMOTE I/O PANEL WIRING DIAGRAM<br>INJECTION WELL IW-6 REMOTE I/O PANEL WIRING DIAGRAM                                                                                                        |
| MP-12<br>MP-13<br>MP-14<br>ELECTRICAL /<br>E-01<br>E-02<br>E-03<br>E-04<br>E-05<br>E-06<br>E-07 SHT. 1<br>E-07 SHT. 1<br>E-07 SHT. 2<br>E-08<br>E-09<br>E-10<br>E-11 SHT. 2<br>E-11 SHT. 2<br>E-11 SHT. 3<br>E-11 SHT. 3<br>E-11 SHT. 3<br>E-11 SHT. 4<br>E-11 SHT. 5<br>E-11 SHT. 6<br>E-12<br>E-13<br>E-14 SHT. 6<br>E-12<br>E-13<br>E-14 SHT. 1<br>E-16 SHT. 1<br>E-16 SHT. 3<br>E-16 SHT. 4<br>E-16 SHT. 4<br>E-16 SHT. 7<br>E-16 SHT. 7<br>E-16 SHT. 7<br>E-16 SHT. 7<br>E-16 SHT. 7<br>E-16 SHT. 7                                                      | 1<br>1<br>1<br>1<br>1<br>1<br>1<br>1<br>1<br>1<br>1<br>1<br>1<br>1<br>1<br>1<br>1<br>1<br>1    | 08/29/12<br>08/29/12<br>08/29/12<br>08/29/12<br>08/29/12<br>08/29/12<br>08/29/12<br>08/29/12<br>08/29/12<br>08/29/12<br>08/29/12<br>08/29/12<br>08/29/12<br>08/29/12<br>08/29/12<br>08/29/12<br>08/29/12<br>08/29/12<br>08/29/12<br>08/29/12<br>08/29/12<br>08/29/12<br>08/29/12<br>08/29/12<br>08/29/12<br>08/29/12<br>08/29/12<br>08/29/12<br>08/29/12<br>08/29/12<br>08/29/12<br>08/29/12<br>08/29/12<br>08/29/12<br>08/29/12<br>08/29/12<br>08/29/12<br>08/29/12<br>08/29/12<br>08/29/12<br>08/29/12<br>08/29/12                                                 | LINE LIST<br>INJECTION WELLS IW-21A - PLAN AND SECTIONS<br>INJECTION WELLS IW-21 - PLAN AND SECTIONS<br>INTROL BUILDING SINGLE LINE DIAGRAM<br>CONTROL BUILDING SINGLE LINE DIAGRAM<br>CONTROL BUILDING - GROUNDING PLAN AND DETAILS<br>CONTROL BUILDING - LIGHTING PLAN AND DETAILS<br>CONTROL BUILDING - LIGHTING PLAN AND DETAILS<br>CONTROL BUILDING - PANELBOARD SCHEDULES<br>CONTROL BUILDING MOTOR SCHEMATIC DIAGRAMS<br>CONTROL BUILDING MOTOR SCHEMATIC DIAGRAMS<br>CONTROL BUILDING MOTOR SCHEMATIC DIAGRAMS<br>CONTROL BUILDING INSTRUMENTATION PLAN AND DETAILS<br>MAIN PLC CONTROL PANEL ARRANGEMENT<br>MAIN PLC CONTROL PANEL ARRANGEMENT<br>MAIN PLC CONTROL PANEL ANALOG INPUT WIRING DIAGRAM<br>MAIN PLC CONTROL PANEL ANALOG OUTPUT WIRING DIAGRAM<br>MAIN PLC CONTROL PANEL DIGITAL INPUT WIRING DIAGRAM<br>MAIN PLC CONTROL PANEL DIGITAL INPUT WIRING DIAGRAM<br>MAIN PLC CONTROL PANEL DIGITAL OUTPUT WIRING DIAGRAM<br>INJECTION WELLS PLAN, SECTION & DETAILS<br>INJECTION WELLS TYPICAL ELECTRICAL WIRING DIAGRAM<br>TYPICAL INJECTION WELL REMOTE I/O PANEL ARRANGEMENT<br>INJECTION WELL IW-1 REMOTE I/O PANEL WIRING DIAGRAM<br>INJECTION WELL IW-2 REMOTE I/O PANEL WIRING DIAGRAM<br>INJECTION WELL IW-3 REMOTE I/O PANEL WIRING DIAGRAM<br>INJECTION WELL IW-3 REMOTE I/O PANEL WIRING DIAGRAM<br>INJECTION WELL IW-4 REMOTE I/O PANEL WIRING DIAGRAM<br>INJECTION WELL IW-5 REMOTE I/O PANEL WIRING DIAGRAM<br>INJECTION WELL IW-6 REMOTE I/O PANEL WIRING DIAGRAM<br>INJECTION WELL IW-7 REMOTE I/O PANEL WIRING DIAGRAM                                                                                                        |
| MP-12<br>MP-13<br>MP-14<br>ELECTRICAL /<br>E-01<br>E-02<br>E-03<br>E-04<br>E-05<br>E-06<br>E-07 SHT. 1<br>E-07 SHT. 1<br>E-07 SHT. 2<br>E-08<br>E-09<br>E-10<br>E-11 SHT. 2<br>E-11 SHT. 3<br>E-11 SHT. 3<br>E-11 SHT. 3<br>E-11 SHT. 4<br>E-11 SHT. 5<br>E-11 SHT. 5<br>E-11 SHT. 6<br>E-12<br>E-13<br>E-14 SHT. 6<br>E-12<br>E-13<br>E-14 SHT. 1<br>E-16 SHT. 1<br>E-16 SHT. 1<br>E-16 SHT. 4<br>E-16 SHT. 5<br>E-16 SHT. 7<br>E-16 SHT. 15<br>E-16 SHT. 15 | 1<br>1<br>1<br>1<br>1<br>1<br>1<br>1<br>1<br>1<br>1<br>1<br>1<br>1<br>1<br>1<br>1<br>1<br>1    | 08/29/12<br>08/29/12<br>08/29/12<br>08/29/12<br>08/29/12<br>08/29/12<br>08/29/12<br>08/29/12<br>08/29/12<br>08/29/12<br>08/29/12<br>08/29/12<br>08/29/12<br>08/29/12<br>08/29/12<br>08/29/12<br>08/29/12<br>08/29/12<br>08/29/12<br>08/29/12<br>08/29/12<br>08/29/12<br>08/29/12<br>08/29/12<br>08/29/12<br>08/29/12<br>08/29/12<br>08/29/12<br>08/29/12<br>08/29/12<br>08/29/12<br>08/29/12<br>08/29/12<br>08/29/12<br>08/29/12<br>08/29/12<br>08/29/12<br>08/29/12<br>08/29/12<br>08/29/12<br>08/29/12<br>08/29/12<br>08/29/12<br>08/29/12                         | LINE LIST<br>INJECTION WELLS IW-21A - PLAN AND SECTIONS<br>INJECTION WELLS IW-21 - PLAN AND SECTIONS<br>INJECTION WELLS IW-21 - PLAN AND SECTIONS<br>INCLUDED - TO BE PROVIDED AT LATER DATE)<br>ELECTRICAL/INSTRUMENTATION SITE PLAN<br>CONTROL BUILDING SINGLE LINE DIAGRAM<br>CONTROL BUILDING - GROUNDING PLAN AND DETAILS<br>CONTROL BUILDING - LIGHTING PLAN AND DETAILS<br>CONTROL BUILDING - DANELBOARD SCHEDULES<br>CONTROL BUILDING POWER PLAN<br>CONTROL BUILDING MOTOR SCHEMATIC DIAGRAMS<br>CONTROL BUILDING MOTOR SCHEMATIC DIAGRAMS<br>CONTROL BUILDING INSTRUMENTATION PLAN AND DETAILS<br>MAIN PLC CONTROL PANEL ARRANGEMENT<br>MAIN PLC CONTROL PANEL ARRANGEMENT<br>MAIN PLC CONTROL PANEL ANALOG INPUT WIRING DIAGRAM<br>MAIN PLC CONTROL PANEL ANALOG OUTPUT WIRING DIAGRAM<br>MAIN PLC CONTROL PANEL DIGITAL INPUT WIRING DIAGRAM<br>MAIN PLC CONTROL PANEL DIGITAL INPUT WIRING DIAGRAM<br>MAIN PLC CONTROL PANEL DIGITAL INPUT WIRING DIAGRAM<br>MAIN PLC CONTROL PANEL DIGITAL OUTPUT WIRING DIAGRAM<br>MAIN PLC CONTROL PANEL DIGITAL WIRING DIAGRAM<br>MAIN PLC CONTROL PANEL DIGITAL OUTPUT WIRING DIAGRAM<br>MAIN PLC CONTROL PANEL DIGITAL WIRING DIAGRAM<br>MAIN PLC CONTROL PANEL WIRING DIAGRAM<br>INJECTION WELLS HEAT TRACING PLAN, SECTION & DETAILS<br>INJECTION WELLS HEAT TRACING PLAN, SECTION & DETAILS<br>INJECTION WELL W-13 REMOTE I/O PANEL WIRING DIAGRAM<br>INJECTION WELL W-13 REMOTE I/O PANEL WIRING DIAGRAM<br>INJECTION WELL IW-3 REMOTE I/O PANEL WIRING DIAGRAM<br>INJECTION WELL IW-3 REMOTE I/O PANEL WIRING DIAGRAM<br>INJECTION WELL IW-15 REMOTE I/O PANEL WIRING DIAGRAM<br>INJECTION WELL IW-16 REMOTE I/O PANEL WIRING DIAGRAM<br>INJECTION WELL IW-16 REMOTE I/O PAN |
| MP-12<br>MP-13<br>MP-14<br>ELECTRICAL /<br>E-01<br>E-02<br>E-03<br>E-04<br>E-05<br>E-06<br>E-07 SHT. 1<br>E-07 SHT. 1<br>E-07 SHT. 2<br>E-08<br>E-09<br>E-10<br>E-11 SHT. 1<br>E-11 SHT. 2<br>E-11 SHT. 3<br>E-11 SHT. 3<br>E-11 SHT. 3<br>E-11 SHT. 4<br>E-11 SHT. 5<br>E-11 SHT. 6<br>E-12<br>E-13<br>E-14<br>E-15<br>E-16 SHT. 1<br>E-16 SHT. 1<br>E-16 SHT. 3<br>E-16 SHT. 4<br>E-16 SHT. 5<br>E-16 SHT. 5<br>E-16 SHT. 5<br>E-16 SHT. 15<br>E-16 SHT. 15<br>E-16 SHT. 15<br>E-16 SHT. 15<br>E-16 SHT. 16<br>E-16 SHT. 17                                 | 1<br>1<br>1<br>1<br>1<br>1<br>1<br>1<br>1<br>1<br>1<br>1<br>1<br>1<br>1<br>1<br>1<br>1<br>1    | 08/29/12<br>08/29/12<br>08/29/12<br>08/29/12<br>08/29/12<br>08/29/12<br>08/29/12<br>08/29/12<br>08/29/12<br>08/29/12<br>08/29/12<br>08/29/12<br>08/29/12<br>08/29/12<br>08/29/12<br>08/29/12<br>08/29/12<br>08/29/12<br>08/29/12<br>08/29/12<br>08/29/12<br>08/29/12<br>08/29/12<br>08/29/12<br>08/29/12<br>08/29/12<br>08/29/12<br>08/29/12<br>08/29/12<br>08/29/12<br>08/29/12<br>08/29/12<br>08/29/12<br>08/29/12<br>08/29/12<br>08/29/12<br>08/29/12<br>08/29/12<br>08/29/12<br>08/29/12<br>08/29/12<br>08/29/12<br>08/29/12<br>08/29/12<br>08/29/12<br>08/29/12 | LINE LIST<br>INJECTION WELLS IW-21A - PLAN AND SECTIONS<br>INJECTION WELLS IW-21 - PLAN AND SECTIONS<br>INJECTION WELLS IW-21 - PLAN AND SECTIONS<br>INJECTION WELLS IW-21 - PLAN AND SECTIONS<br>INCLUDED - TO BE PROVIDED AT LATER DATE)<br>ELECTRICAL/INSTRUMENTATION SITE PLAN<br>CONTROL BUILDING SINGLE LINE DIAGRAM<br>CONTROL BUILDING - GROUNDING PLAN AND DETAILS<br>CONTROL BUILDING - LIGHTING PLAN AND DETAILS<br>CONTROL BUILDING - PANELBOARD SCHEDULES<br>CONTROL BUILDING POWER PLAN<br>CONTROL BUILDING MOTOR SCHEMATIC DIAGRAMS<br>CONTROL BUILDING MOTOR SCHEMATIC DIAGRAMS<br>CONTROL BUILDING MOTOR SCHEMATIC DIAGRAMS<br>CONTROL BUILDING INSTRUMENTATION PLAN AND DETAILS<br>MAIN PLC CONTROL PANEL ARRANGEMENT<br>MAIN PLC CONTROL PANEL ARRANGEMENT<br>MAIN PLC CONTROL PANEL ANALOG INPUT WIRING DIAGRAM<br>MAIN PLC CONTROL PANEL ANALOG OUTPUT WIRING DIAGRAM<br>MAIN PLC CONTROL PANEL ANALOG OUTPUT WIRING DIAGRAM<br>MAIN PLC CONTROL PANEL DIGITAL INPUT WIRING DIAGRAM<br>MAIN PLC CONTROL PANEL DIGITAL INPUT WIRING DIAGRAM<br>MAIN PLC CONTROL PANEL DIGITAL INPUT WIRING DIAGRAM<br>MAIN PLC CONTROL PANEL DIGITAL OUTPUT WIRING DIAGRAM<br>MAIN PLC CONTROL PANEL DIGITAL OUTPUT WIRING DIAGRAM<br>MAIN PLC CONTROL PANEL DIGITAL INPUT WIRING DIAGRAM<br>INJECTION WELLS TYPICAL ELECTRICAL WIRING DIAGRAM<br>TYPICAL INJECTION WELL REMOTE I/O PANEL ARRANGEMENT<br>INJECTION WELLS TYPICAL ELECTRICAL WIRING DIAGRAM<br>INJECTION WELL IW-3 REMOTE I/O PANEL WIRING DIAGRAM<br>INJECTION WELL IW-4 REMOTE I/O PANEL WIRING DIAGRAM<br>INJECTION WELL IW-5 REMOTE I/O PANEL WIRING DIAGRAM<br>INJECTION WELL IW-16 REMOTE I/O PANEL WIRING DI    |
| MP-12<br>MP-13<br>MP-14<br>ELECTRICAL /<br>E-01<br>E-02<br>E-03<br>E-04<br>E-05<br>E-06<br>E-07 SHT. 1<br>E-07 SHT. 1<br>E-07 SHT. 2<br>E-08<br>E-09<br>E-10<br>E-11 SHT. 2<br>E-11 SHT. 2<br>E-11 SHT. 3<br>E-11 SHT. 3<br>E-11 SHT. 3<br>E-11 SHT. 4<br>E-11 SHT. 5<br>E-11 SHT. 6<br>E-12<br>E-13<br>E-14 SHT. 5<br>E-16 SHT. 1<br>E-16 SHT. 1<br>E-16 SHT. 3<br>E-16 SHT. 4<br>E-16 SHT. 5<br>E-16 SHT. 5<br>E-16 SHT. 7<br>E-16 SHT. 15<br>E-16 SHT. 15<br>E-16 SHT. 16<br>E-16 SHT. 17<br>E-16 SHT. 17<br>E-16 SHT. 17<br>E-16 SHT. 17<br>E-16 SHT. 18  | 1<br>1<br>1<br>1<br>1<br>1<br>1<br>1<br>1<br>1<br>1<br>1<br>1<br>1<br>1<br>1<br>1<br>1<br>1    | 08/29/12<br>08/29/12<br>08/29/12<br>08/29/12<br>08/29/12<br>08/29/12<br>08/29/12<br>08/29/12<br>08/29/12<br>08/29/12<br>08/29/12<br>08/29/12<br>08/29/12<br>08/29/12<br>08/29/12<br>08/29/12<br>08/29/12<br>08/29/12<br>08/29/12<br>08/29/12<br>08/29/12<br>08/29/12<br>08/29/12<br>08/29/12<br>08/29/12<br>08/29/12<br>08/29/12<br>08/29/12<br>08/29/12<br>08/29/12<br>08/29/12<br>08/29/12<br>08/29/12<br>08/29/12<br>08/29/12<br>08/29/12<br>08/29/12<br>08/29/12<br>08/29/12<br>08/29/12<br>08/29/12<br>08/29/12<br>08/29/12<br>08/29/12<br>08/29/12             | LINE LIST<br>INJECTION WELLS IW-21A - PLAN AND SECTIONS<br>INJECTION WELLS IW-21 - PLAN AND SECTIONS<br>INJECTION WELLS IW-21 - PLAN AND SECTIONS<br>INTOLE SECTION WELLS IW-21 - PLAN AND SECTIONS<br>INTOLE SECTION WELLS IW-21 - PLAN AND SECTIONS<br>ELECTRICAL/INSTRUMENTATION SITE PLAN<br>CONTROL BUILDING - GROUNDING PLAN AND DETAILS<br>CONTROL BUILDING - LIGHTING PLAN AND DETAILS<br>CONTROL BUILDING - LIGHTING PLAN AND DETAILS<br>CONTROL BUILDING - PANELBOARD SCHEDULES<br>CONTROL BUILDING POWER PLAN<br>CONTROL BUILDING MOTOR SCHEMATIC DIAGRAMS<br>CONTROL BUILDING INSTRUMENTATION PLAN AND DETAILS<br>MAIN PLC CONTROL PANEL ARRANGEMENT<br>MAIN PLC CONTROL PANEL ARRANGEMENT<br>MAIN PLC CONTROL PANEL ANALOG INPUT WIRING DIAGRAM<br>MAIN PLC CONTROL PANEL ANALOG OUTPUT WIRING DIAGRAM<br>MAIN PLC CONTROL PANEL DIGITAL INPUT WIRING DIAGRAM<br>MAIN PLC CONTROL PANEL DIGITAL INPUT WIRING DIAGRAM<br>MAIN PLC CONTROL PANEL DIGITAL OUTPUT WIRING DIAGRAM<br>INJECTION WELLS TYPICAL ELECTRICAL WIRING DIAGRAM<br>TYPICAL INJECTION WELL REMOTE I/O PANEL ARRANGEMENT<br>INJECTION WELLS TYPICAL ELECTRICAL WIRING DIAGRAM<br>INJECTION WELLI W-1 REMOTE I/O PANEL WIRING DIAGRAM<br>INJECTION WELLI W-2 REMOTE I/O PANEL WIRING DIAGRAM<br>INJECTION WELLI W-3 REMOTE I/O PANEL WIRING DIAGRAM<br>INJECTION WELLI W-4 REMOTE I/O PANEL WIRING DIAGRAM<br>INJECTION WELLI W-5 REMOTE I/O PANEL WIRING DIAGRAM<br>INJECTION WELLI W-16 REMOTE I/O PANEL WIRI    |
| MP-12<br>MP-13<br>MP-14<br>ELECTRICAL /<br>E-01<br>E-02<br>E-03<br>E-04<br>E-05<br>E-06<br>E-07 SHT. 1<br>E-07 SHT. 1<br>E-07 SHT. 2<br>E-08<br>E-09<br>E-10<br>E-11 SHT. 1<br>E-11 SHT. 2<br>E-11 SHT. 3<br>E-11 SHT. 3<br>E-11 SHT. 3<br>E-11 SHT. 4<br>E-11 SHT. 5<br>E-11 SHT. 6<br>E-12<br>E-13<br>E-14<br>E-15<br>E-16 SHT. 1<br>E-16 SHT. 1<br>E-16 SHT. 3<br>E-16 SHT. 4<br>E-16 SHT. 5<br>E-16 SHT. 5<br>E-16 SHT. 5<br>E-16 SHT. 15<br>E-16 SHT. 15<br>E-16 SHT. 15<br>E-16 SHT. 15<br>E-16 SHT. 16<br>E-16 SHT. 17                                 | 1<br>1<br>1<br>1<br>1<br>1<br>1<br>1<br>1<br>1<br>1<br>1<br>1<br>1<br>1<br>1<br>1<br>1<br>1    | 08/29/12<br>08/29/12<br>08/29/12<br>08/29/12<br>08/29/12<br>08/29/12<br>08/29/12<br>08/29/12<br>08/29/12<br>08/29/12<br>08/29/12<br>08/29/12<br>08/29/12<br>08/29/12<br>08/29/12<br>08/29/12<br>08/29/12<br>08/29/12<br>08/29/12<br>08/29/12<br>08/29/12<br>08/29/12<br>08/29/12<br>08/29/12<br>08/29/12<br>08/29/12<br>08/29/12<br>08/29/12<br>08/29/12<br>08/29/12<br>08/29/12<br>08/29/12<br>08/29/12<br>08/29/12<br>08/29/12<br>08/29/12<br>08/29/12<br>08/29/12<br>08/29/12<br>08/29/12<br>08/29/12<br>08/29/12<br>08/29/12<br>08/29/12<br>08/29/12<br>08/29/12 | LINE LIST<br>INJECTION WELLS IW-21A - PLAN AND SECTIONS<br>INJECTION WELLS IW-21 - PLAN AND SECTIONS<br>INJECTION WELLS IW-21 - PLAN AND SECTIONS<br>INJECTION WELLS IW-21 - PLAN AND SECTIONS<br>INCLUDED - TO BE PROVIDED AT LATER DATE)<br>ELECTRICAL/INSTRUMENTATION SITE PLAN<br>CONTROL BUILDING SINGLE LINE DIAGRAM<br>CONTROL BUILDING - GROUNDING PLAN AND DETAILS<br>CONTROL BUILDING - LIGHTING PLAN AND DETAILS<br>CONTROL BUILDING - PANELBOARD SCHEDULES<br>CONTROL BUILDING POWER PLAN<br>CONTROL BUILDING MOTOR SCHEMATIC DIAGRAMS<br>CONTROL BUILDING MOTOR SCHEMATIC DIAGRAMS<br>CONTROL BUILDING MOTOR SCHEMATIC DIAGRAMS<br>CONTROL BUILDING INSTRUMENTATION PLAN AND DETAILS<br>MAIN PLC CONTROL PANEL ARRANGEMENT<br>MAIN PLC CONTROL PANEL ARRANGEMENT<br>MAIN PLC CONTROL PANEL ANALOG INPUT WIRING DIAGRAM<br>MAIN PLC CONTROL PANEL ANALOG OUTPUT WIRING DIAGRAM<br>MAIN PLC CONTROL PANEL ANALOG OUTPUT WIRING DIAGRAM<br>MAIN PLC CONTROL PANEL DIGITAL INPUT WIRING DIAGRAM<br>MAIN PLC CONTROL PANEL DIGITAL INPUT WIRING DIAGRAM<br>MAIN PLC CONTROL PANEL DIGITAL INPUT WIRING DIAGRAM<br>MAIN PLC CONTROL PANEL DIGITAL OUTPUT WIRING DIAGRAM<br>MAIN PLC CONTROL PANEL DIGITAL OUTPUT WIRING DIAGRAM<br>MAIN PLC CONTROL PANEL DIGITAL OUTPUT WIRING DIAGRAM<br>MAIN PLC CONTROL PANEL DIGITAL INPUT WIRING DIAGRAM<br>MAIN PLC CONTROL PANEL DIGITAL INPUT WIRING DIAGRAM<br>MAIN PLC CONTROL PANEL DIGITAL INPUT WIRING DIAGRAM<br>INJECTION WELLS TYPICAL ELECTRICAL WIRING DIAGRAM<br>INJECTION WELLS TYPICAL ELECTRICAL WIRING DIAGRAM<br>INJECTION WELL IW-13 REMOTE I/O PANEL WIRING DIAGRAM<br>INJECTION WELL IW-17 REMOTE I/O PANEL WIRING DIAGRAM<br>INJECTION WELL IW-16 REMOTE I/O PANEL WIRING DIAGRAM<br>INJECTION WELL IW-5 REMOTE I/O PANEL WIRING DIAGRAM<br>INJECTION WELL IW-16 REMOTE I/O PANEL WIRING DIAGRAM                                               |