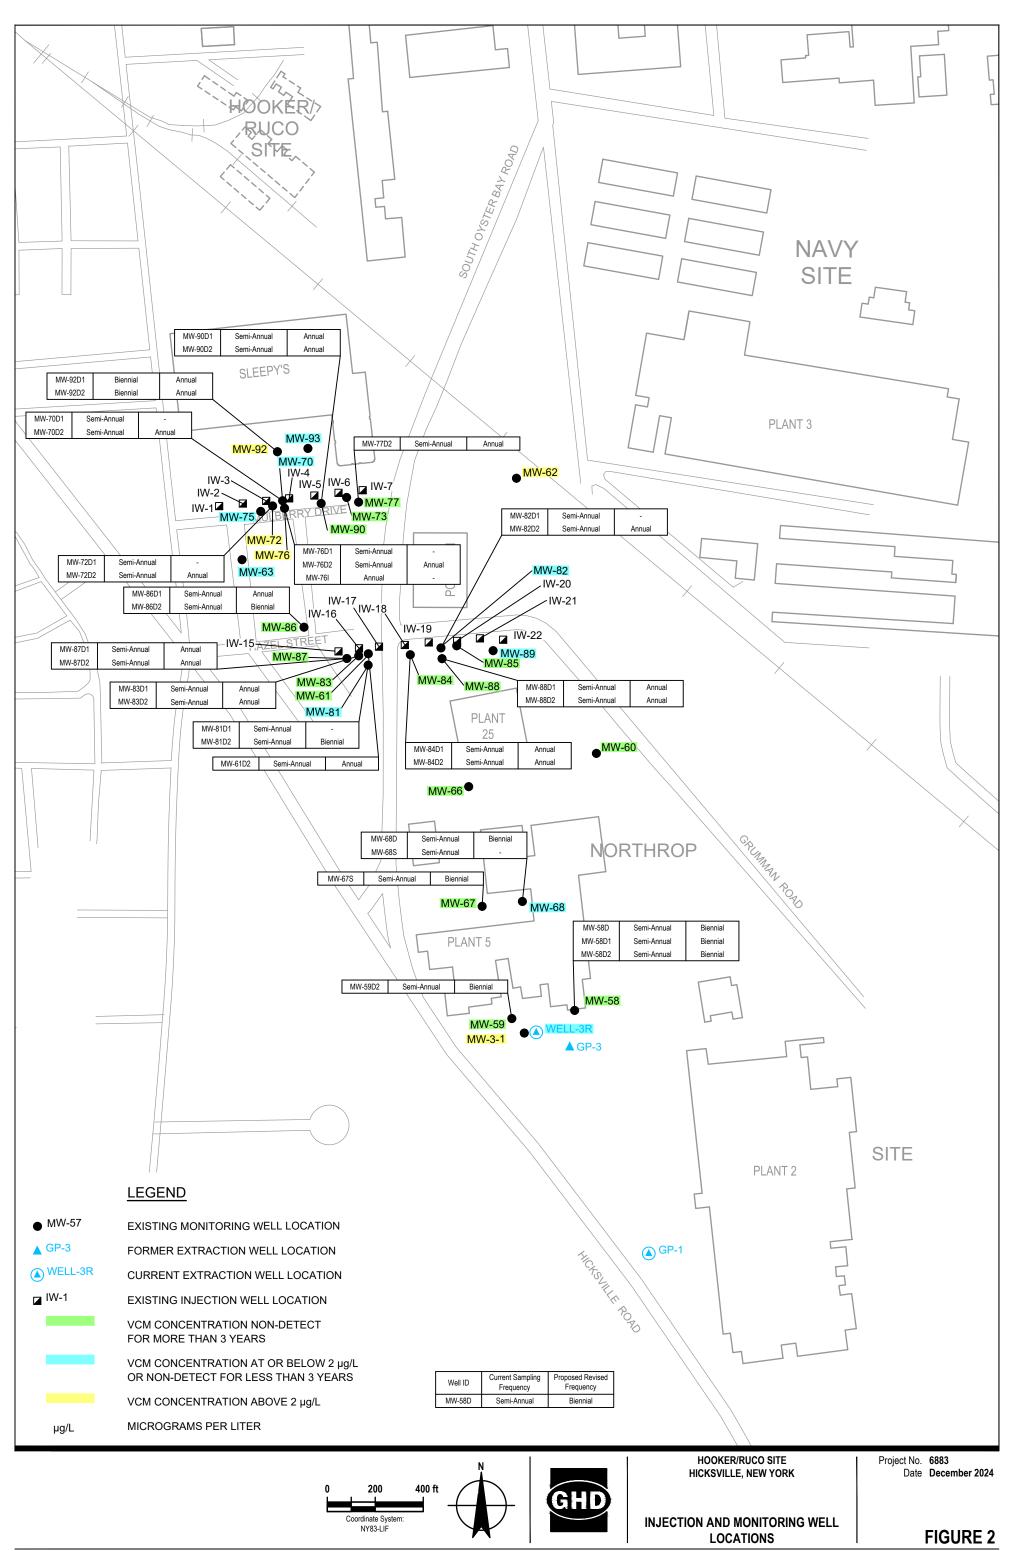

- Current VCM concentration above 2 micrograms per liter (μg/L)
- VCM concentration at or below 2 μg/L or non-detect for less than three years
- VCM concentration non-detect for more than three years

This figure has been reproduced for reference (see Figure 1). As shown on the figure, there are many wells where VCM has not been detected for more than three years. This suggests that a change in sampling frequency is appropriate for many of these wells. As such, the attached Table 1 was developed. This table lists all the monitoring wells currently sampled, the date of last VCM exceedance of the performance standard (2  $\mu$ g/L), the date of last VCM detection, the number of events and years since the last VCM detection, the current sampling frequency, and the proposed sampling frequency based on these data. As indicated in the table, Glenn Springs Holdings, Inc. (GSH) is proposing to modify the sampling frequency for many of the monitoring wells. It should be noted that the reporting limit for VCM at times exceeded the maximum contaminant level (MCL) for VCM of 2  $\mu$ g/L. Table 2 presents a summary of the wells that are proposed for a reduced monitoring frequency and the VCM reporting limit for the past 4 sampling events for each. As shown in the table, the reporting limit for VCM was 2  $\mu$ g/L or below for at least 2 of the 4 sampling events for all wells. The majority of wells in Table 2 had a reporting limit of 1  $\mu$ g/L for all four events. All wells in the last sampling event (October 2024) had a reporting limit of 1 except for one duplicate sample at 2  $\mu$ g/L. The above demonstrates that current VCM concentrations are below the MCL. Figure 2 presents the current sampling frequency and the proposed frequency for each

## PROPOSED SAMPLE FREQUENCY MODIFICATION OPERABLE UNIT 3 HOOKER CHEMICAL/RUCO POLYMER CORPORATION SITE

monitoring well where frequency changes are proposed. Upon approval by the United States Environmental Protection Agency (EPA), GSH would implement these changes for the first 2025 sampling event.