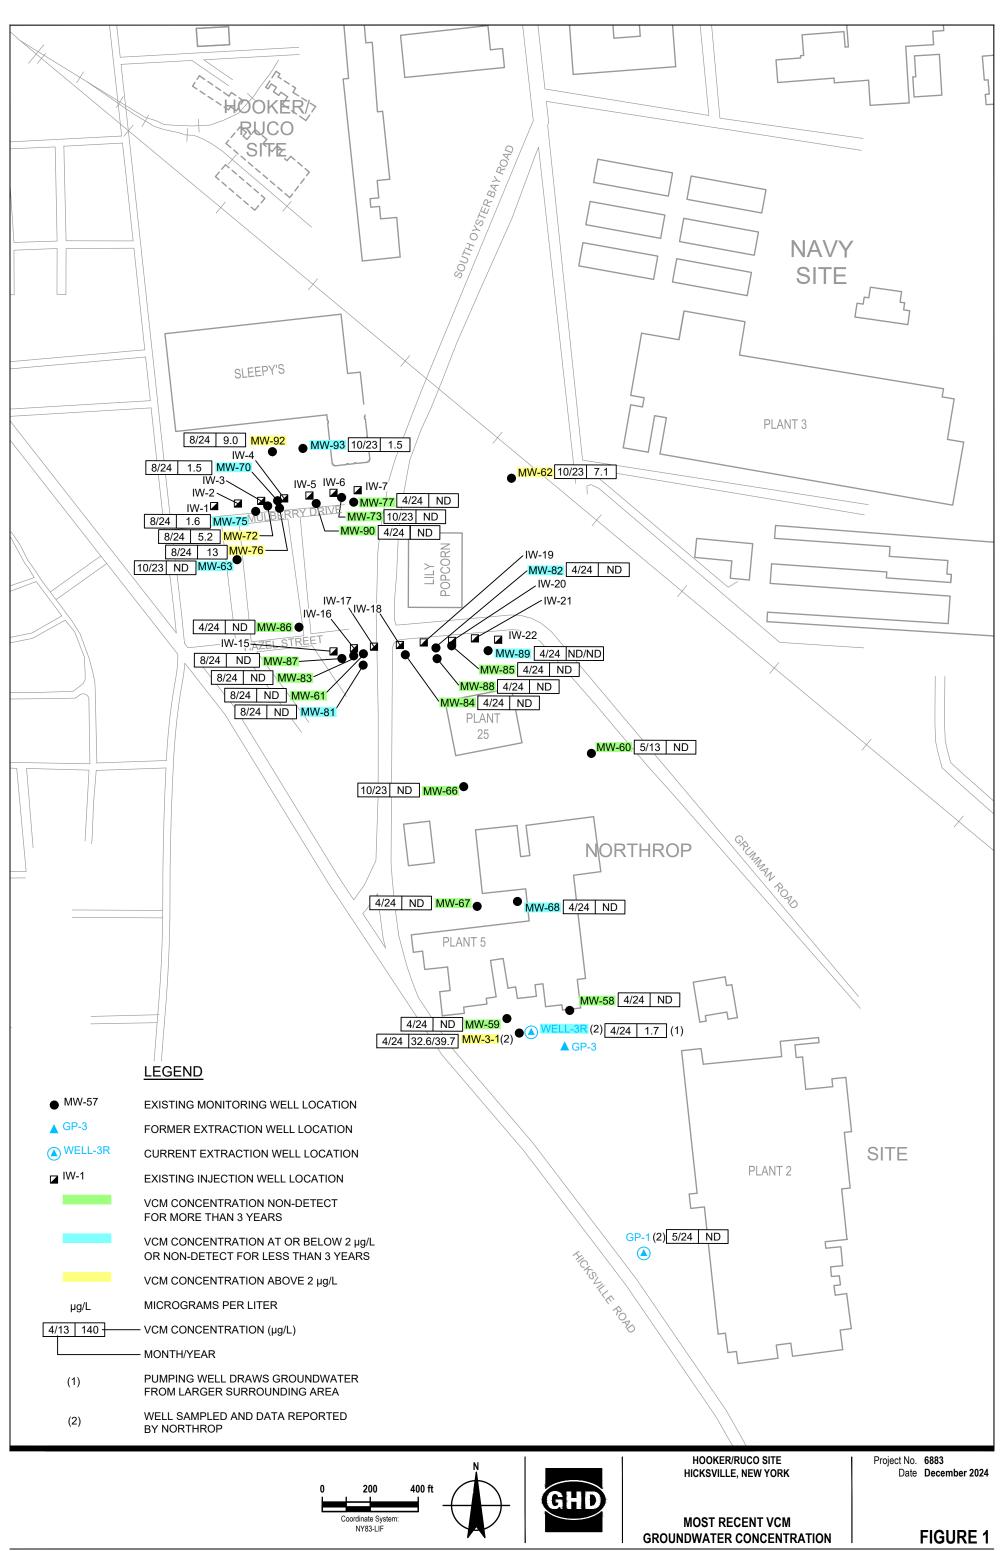

Dear Mr. Conway:

The "Evaluation Report – Trial/Partial Biosparge System Shutdown", dated October 9, 2024, contained a figure that presented the most recent vinyl chloride monomer (VCM) concentrations for all wells currently sampled as part of the Hooker Chemical/Ruco Polymer Corporation Site Operable Unit OU3 monitoring program. Each well was color-coded on the figure to indicate the following:

- Current VCM concentration above 2 micrograms per liter (μg/L)
- VCM concentration at or below 2 μg/L or non-detect for less than three years
- VCM concentration non-detect for more than three years

This figure has been reproduced for reference (see Figure 1). As shown on the figure, there are many wells where VCM has not been detected for more than three years. This suggests that a change in sampling frequency is appropriate for many of these wells. As such, the attached Table 1 was developed. This table lists all the monitoring wells currently sampled, the date of last VCM exceedance of the performance standard (2  $\mu$ g/L), the date of last VCM detection, the number of events and years since the last VCM detection, the current sampling frequency, and the proposed sampling frequency based on these data. As indicated in the table, Glenn Springs Holdings, Inc. (GSH) is proposing to modify the sampling frequency for many of the monitoring wells. It should be noted that the reporting limit for VCM at times exceeded the maximum contaminant level (MCL) for VCM of 2  $\mu$ g/L. Table 2 presents a summary of the wells that are proposed for a reduced monitoring frequency and the VCM reporting limit for the past 4 sampling events for each. As shown in the table, the reporting limit for VCM was 2  $\mu$ g/L or below for at least 2 of the 4 sampling events for all wells. The majority of wells in Table 2 had a reporting limit of 1  $\mu$ g/L for all four events. All wells in the last sampling event (October 2024) had a reporting limit of 1 except for one duplicate sample at 2  $\mu$ g/L. The above demonstrates that current VCM concentrations are below the MCL. Figure 2 presents the current sampling frequency and the proposed frequency for each