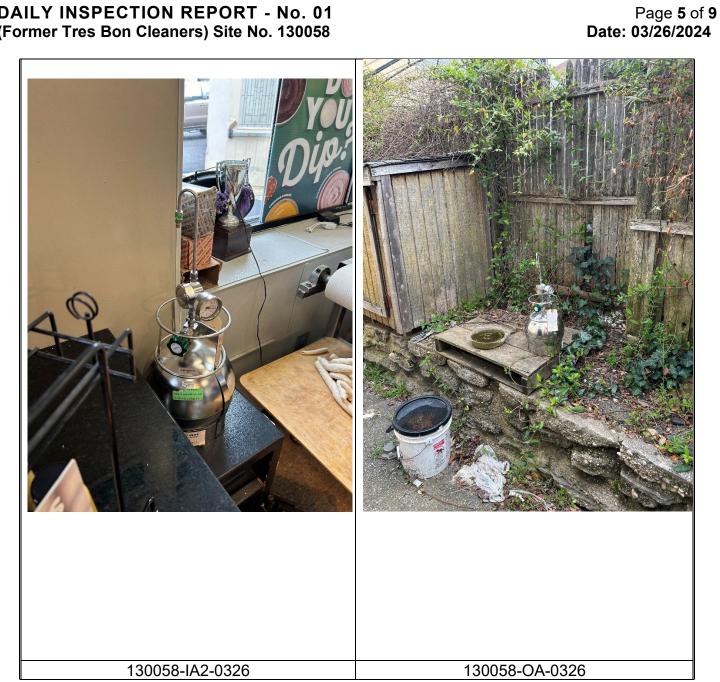

I REPORT - No. 01
 Page 1 of 9

 ners) Site No. 130058
 Date: 03/26/2024

| NYSDEC<br>Division of Environme                                                                                                                         | ental Remediat                                                                                                                                                                                                                                                                                                                                                                                                                                                                                                                                                                                                                                                                                                                                                                                                                                                                                          | ion ک        | NEW YORK<br>STATE OF<br>OPPORTUNITY | Departm<br>Environn<br>Conserva | nental               | Contract N       | N/A                                     |                 |
|---------------------------------------------------------------------------------------------------------------------------------------------------------|---------------------------------------------------------------------------------------------------------------------------------------------------------------------------------------------------------------------------------------------------------------------------------------------------------------------------------------------------------------------------------------------------------------------------------------------------------------------------------------------------------------------------------------------------------------------------------------------------------------------------------------------------------------------------------------------------------------------------------------------------------------------------------------------------------------------------------------------------------------------------------------------------------|--------------|-------------------------------------|---------------------------------|----------------------|------------------|-----------------------------------------|-----------------|
| Site Location: Form                                                                                                                                     | ite Location: Former Tres Bon Cleaners                                                                                                                                                                                                                                                                                                                                                                                                                                                                                                                                                                                                                                                                                                                                                                                                                                                                  |              |                                     |                                 |                      | DEC PM - Ev      | •                                       | ey              |
|                                                                                                                                                         | Weather                                                                                                                                                                                                                                                                                                                                                                                                                                                                                                                                                                                                                                                                                                                                                                                                                                                                                                 | r Condition  | าร                                  |                                 |                      | Contractor S     | •                                       |                 |
| General Description                                                                                                                                     | Cloudy                                                                                                                                                                                                                                                                                                                                                                                                                                                                                                                                                                                                                                                                                                                                                                                                                                                                                                  | AM           | Cloud                               | y                               | PM                   | Engineer PM      | - Mike Mil                              | ler             |
| Temperature                                                                                                                                             | 55 F                                                                                                                                                                                                                                                                                                                                                                                                                                                                                                                                                                                                                                                                                                                                                                                                                                                                                                    | AM           | 60 F                                |                                 | PM                   | Engineer Insp    |                                         | el Miller,      |
| Wind                                                                                                                                                    | 1-2 mph N                                                                                                                                                                                                                                                                                                                                                                                                                                                                                                                                                                                                                                                                                                                                                                                                                                                                                               | AM           | 6 mph                               | N                               | PM                   | Alex Stoogen     | ıke                                     |                 |
| Health & Safety If any box below is                                                                                                                     | checked "Yes                                                                                                                                                                                                                                                                                                                                                                                                                                                                                                                                                                                                                                                                                                                                                                                                                                                                                            | s". provide  | explanation                         | under "He                       | ealth &              | Safety Com       | ments".                                 |                 |
| Were there any change                                                                                                                                   |                                                                                                                                                                                                                                                                                                                                                                                                                                                                                                                                                                                                                                                                                                                                                                                                                                                                                                         |              |                                     |                                 |                      | *Yes             | No                                      | NA              |
| Were there any exceed                                                                                                                                   | lances of the peri                                                                                                                                                                                                                                                                                                                                                                                                                                                                                                                                                                                                                                                                                                                                                                                                                                                                                      | imeter air m | onitoring reporte                   | d on this d                     | ate?                 | *Yes             | No                                      | NA              |
| Were there any nuisand                                                                                                                                  | ce issues reporte                                                                                                                                                                                                                                                                                                                                                                                                                                                                                                                                                                                                                                                                                                                                                                                                                                                                                       | d/observed   | on this date?                       |                                 |                      | *Yes             | No                                      | NA              |
| Health & Safety Cor                                                                                                                                     |                                                                                                                                                                                                                                                                                                                                                                                                                                                                                                                                                                                                                                                                                                                                                                                                                                                                                                         |              |                                     |                                 |                      |                  |                                         | <u> </u>        |
| Safety Topic: Vehicles,                                                                                                                                 | slips, trips & falls                                                                                                                                                                                                                                                                                                                                                                                                                                                                                                                                                                                                                                                                                                                                                                                                                                                                                    | S.           |                                     |                                 |                      |                  |                                         |                 |
| Summary of Work F                                                                                                                                       | Performed                                                                                                                                                                                                                                                                                                                                                                                                                                                                                                                                                                                                                                                                                                                                                                                                                                                                                               | Arrived a    | t site: 0820                        | )                               | De                   | eparted Site:    | 1432                                    |                 |
| pretzel shop with a star<br>alley of the cigar shop v<br>130058-DUP-0326 are<br>14 ppb. (1120) EA offs<br>and 130058-DUP-0326<br>130058-IA2 has a press | complete chemical inventory. (0830) EA talks with cigar shop employee about air sampling and complete chemical inventory. (0900) EA replaces filters in the air purifier in the cigar shop. (1035) Sample 130058-IA2-0326 is set in the pretzel shop with a start pressure of -28.5 in Hg. PID reads 25 ppb. (1037) Sample 130058-OA-0326 is set in the backalley of the cigar shop with a starting pressure of -29 in Hg. PID reads 9 ppb. (1039) Samples 130058-IA1-0326 and 130058-DUP-0326 are set on top of a display case in the cigar shop. Both have starting pressures of -30 in Hg. PID reads 14 ppb. (1120) EA offsite to visit CPB site. (1425) A. Stoogenke on site to check can pressures. (1427) 130058-IA1-0326 and 130058-DUP-0326 have a pressure of -26 in Hg. (1428) 130058-OA-0326 has a pressure of -26.5 in Hg. (1430) 130058-IA2 has a pressure of 26 in Hg. (1432) EA offsite. |              |                                     |                                 |                      |                  | e back-<br>and<br>PID reads<br>IA1-0326 |                 |
| Equipment/Material If any box below is                                                                                                                  |                                                                                                                                                                                                                                                                                                                                                                                                                                                                                                                                                                                                                                                                                                                                                                                                                                                                                                         | ", provide   | explanation ι                       | ınder "Ma                       | iterial <sup>-</sup> | Tracking Cor     | nments".                                |                 |
| Were there any vehicle                                                                                                                                  |                                                                                                                                                                                                                                                                                                                                                                                                                                                                                                                                                                                                                                                                                                                                                                                                                                                                                                         | <u> </u>     | er D.O.T numbe                      | s and plac                      | ards?                | *Yes             | No                                      | NA              |
| Were there any vehicle                                                                                                                                  |                                                                                                                                                                                                                                                                                                                                                                                                                                                                                                                                                                                                                                                                                                                                                                                                                                                                                                         |              |                                     |                                 | 0                    | * Yes            | No                                      | NA              |
| Were there any vehicle                                                                                                                                  |                                                                                                                                                                                                                                                                                                                                                                                                                                                                                                                                                                                                                                                                                                                                                                                                                                                                                                         | decontamir   | nated prior to ex                   | ting the wo                     | rk site?             | * Yes            | No                                      | <mark>NA</mark> |
| Personnel and Equi                                                                                                                                      |                                                                                                                                                                                                                                                                                                                                                                                                                                                                                                                                                                                                                                                                                                                                                                                                                                                                                                         |              |                                     |                                 |                      |                  |                                         |                 |
| Individual Michael Mille                                                                                                                                |                                                                                                                                                                                                                                                                                                                                                                                                                                                                                                                                                                                                                                                                                                                                                                                                                                                                                                         | Co           | ompany                              |                                 |                      | ade<br>entist    | Tota                                    | l Hours         |
| Alex Stoogen                                                                                                                                            |                                                                                                                                                                                                                                                                                                                                                                                                                                                                                                                                                                                                                                                                                                                                                                                                                                                                                                         |              | EA<br>EA                            |                                 |                      | entist<br>entist |                                         | 3<br>3.2        |
| <u>v</u>                                                                                                                                                |                                                                                                                                                                                                                                                                                                                                                                                                                                                                                                                                                                                                                                                                                                                                                                                                                                                                                                         |              |                                     |                                 |                      |                  |                                         |                 |
|                                                                                                                                                         |                                                                                                                                                                                                                                                                                                                                                                                                                                                                                                                                                                                                                                                                                                                                                                                                                                                                                                         |              |                                     |                                 |                      |                  |                                         |                 |
|                                                                                                                                                         |                                                                                                                                                                                                                                                                                                                                                                                                                                                                                                                                                                                                                                                                                                                                                                                                                                                                                                         |              |                                     |                                 |                      |                  |                                         |                 |
|                                                                                                                                                         |                                                                                                                                                                                                                                                                                                                                                                                                                                                                                                                                                                                                                                                                                                                                                                                                                                                                                                         |              |                                     |                                 |                      |                  |                                         |                 |
|                                                                                                                                                         |                                                                                                                                                                                                                                                                                                                                                                                                                                                                                                                                                                                                                                                                                                                                                                                                                                                                                                         |              |                                     |                                 |                      |                  |                                         |                 |
|                                                                                                                                                         |                                                                                                                                                                                                                                                                                                                                                                                                                                                                                                                                                                                                                                                                                                                                                                                                                                                                                                         |              |                                     |                                 |                      |                  |                                         |                 |
|                                                                                                                                                         |                                                                                                                                                                                                                                                                                                                                                                                                                                                                                                                                                                                                                                                                                                                                                                                                                                                                                                         |              |                                     |                                 |                      |                  |                                         |                 |
|                                                                                                                                                         | +                                                                                                                                                                                                                                                                                                                                                                                                                                                                                                                                                                                                                                                                                                                                                                                                                                                                                                       |              |                                     |                                 |                      |                  |                                         |                 |
|                                                                                                                                                         |                                                                                                                                                                                                                                                                                                                                                                                                                                                                                                                                                                                                                                                                                                                                                                                                                                                                                                         |              |                                     |                                 |                      |                  |                                         |                 |
|                                                                                                                                                         | l                                                                                                                                                                                                                                                                                                                                                                                                                                                                                                                                                                                                                                                                                                                                                                                                                                                                                                       |              |                                     | 1                               |                      |                  | 1                                       |                 |

**Site Photographs (Descriptions Below)** 

Page 6 of 9

| Comments                                          |                  |
|---------------------------------------------------|------------------|
| None.                                             |                  |
| Site Inspector(s): Michael Miller, Alex Stoogenke | Date: 03/26/2024 |