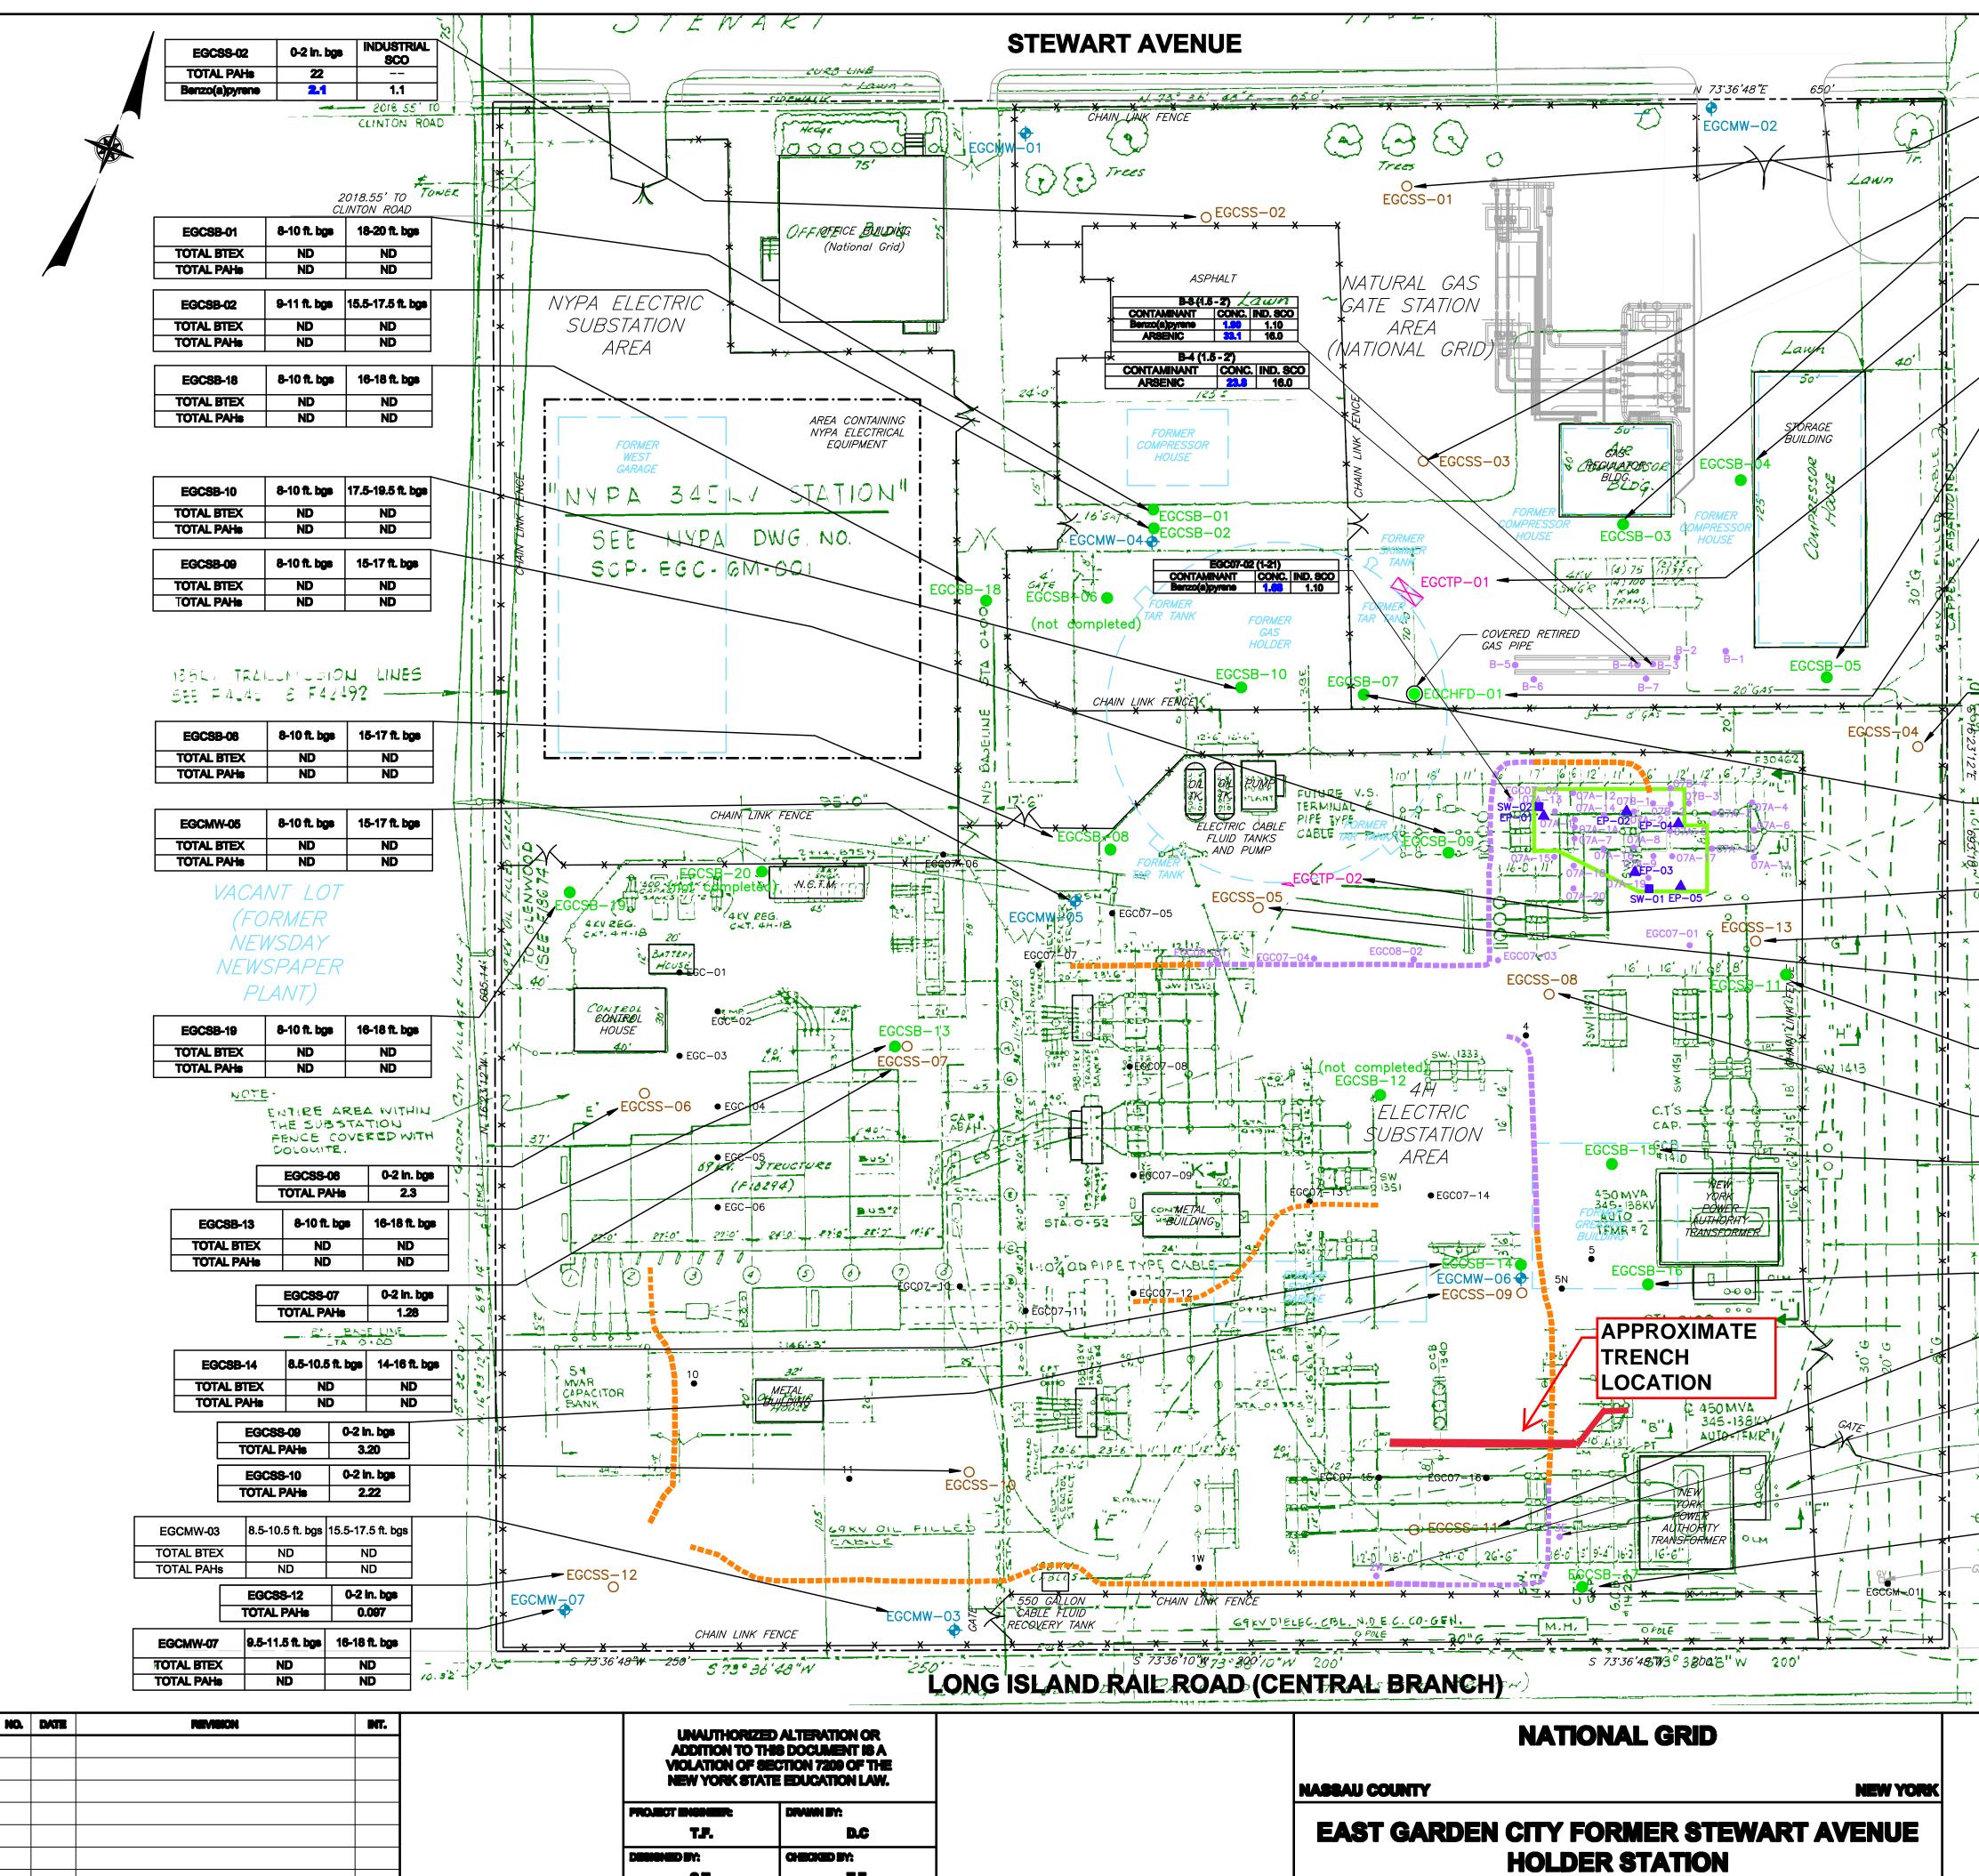

## Intrusive Activity Summary Report East Garden City Former Stewart Avenue Holder Station Site No. 130120 Order on Consent Index No. A2-0552-0606

The electrical conduit excavation was performed by WRS utilizing a vacuum truck. An approximate two foot wide by two foot high trench with an approximate total length of 100 feet was excavated to install electrical conduit. The excavated soil was screened for visual and olfactory impacts as well as with a PID. No impacts were observed. All excavated soil was placed in a roll-off and the trench was backfilled with clean sand that met PSEG's requirements for backfill around electrical conduits in the substation. A waste characterization sample was taken during excavation and excavated soils were disposed of at Bay Shore Recycling Corp. in Keasby, New Jersey. The manifest and weight ticket can be found as **Attachment 2**. **Attachment 1** provides the location of the conduit trench.

| EGC85-01                                   | 0-2 in. bgs           | <br>1                     |                              |                                 |                                                                                                                  |
|--------------------------------------------|-----------------------|---------------------------|------------------------------|---------------------------------|------------------------------------------------------------------------------------------------------------------|
| TOTAL PAHs                                 | 0.8                   | ]                         | -                            |                                 |                                                                                                                  |
| EGCSS-03<br>TOTAL PAHs                     | 0-2 in. bgs<br>0.28   | ]                         |                              |                                 |                                                                                                                  |
| EGCSB-03                                   | 14-16 ft. bgs         | 23-25 ft. bgs             | ]                            |                                 |                                                                                                                  |
| TOTAL BTEX<br>TOTAL PAHs                   | ND<br>ND              | ND<br>ND                  |                              |                                 |                                                                                                                  |
| EGCSB-04                                   | 12-14 ft. bgs         | 14-16 ft. bgs             | ]                            |                                 |                                                                                                                  |
| TOTAL BTEX<br>TOTAL PAHs                   | ND<br>ND              | ND<br>ND                  |                              |                                 |                                                                                                                  |
| EGCTP-01                                   | 1-2 ft. bgs           | ]                         |                              |                                 |                                                                                                                  |
| TOTAL BTEX<br>TOTAL PAHs                   | ND<br>1.4             | -                         |                              |                                 |                                                                                                                  |
| EGCSB-05                                   | 12-14 ft. bgs         | 14-16 ft. bgs             |                              |                                 |                                                                                                                  |
| TOTAL BTEX<br>TOTAL PAHs                   | ND<br>0.24            | ND<br>ND                  | -                            |                                 |                                                                                                                  |
| EGCHFD-                                    | 01                    | 0-1 ft. bgs               | INDUSTRIAL<br>SCO            |                                 |                                                                                                                  |
| TOTAL BT                                   |                       | 0.22 4,292                |                              |                                 |                                                                                                                  |
| Benzo(a)anthr<br>Benzo(a)pyr               |                       | 200<br>130                | 11<br>1.1                    |                                 |                                                                                                                  |
| Benzo(b)fluora<br>Chrysens                 |                       | 100<br>200                | 11<br>110                    |                                 |                                                                                                                  |
| Dibenz(e,h)anth<br>Indeno(1,2,3-c,d        |                       | 14<br>37                  | 1.1<br>11                    |                                 |                                                                                                                  |
| Phenenthre                                 | ne                    | 2,000                     | 1,000                        |                                 |                                                                                                                  |
| EGCSS-04<br>TOTAL PAHs                     | 0-2 in. bgs<br>3.2    |                           |                              |                                 |                                                                                                                  |
| EGCSB-07                                   | 10-12 ft. bgs         |                           | <b>26</b>                    |                                 |                                                                                                                  |
| TOTAL BTEX<br>TOTAL PAHs                   | ND<br>15.0            | ND<br>0.57                |                              |                                 |                                                                                                                  |
| EGCTP-02<br>TOTAL BTEX                     | 1-2 ft. bgs<br>0.0119 | INDUSTRIAL<br>SCO         |                              |                                 |                                                                                                                  |
| TOTAL BIEX<br>TOTAL PAHs<br>Benzo(a)pyrene | 100                   |                           | -                            |                                 |                                                                                                                  |
| EGCSS-13                                   | 0-2 in. bgs           |                           | RKING                        |                                 |                                                                                                                  |
| TOTAL PAHs                                 | 1.90                  | _                         | LOT<br>AND                   |                                 |                                                                                                                  |
| EGCSS-05<br>TOTAL PAHs                     | 0-2 in. bgs<br>0.4    |                           | ETAIL                        |                                 | LEGEND:                                                                                                          |
| E-<br>ENTIRE AR                            | EA WITHIN             | THE                       | ORES                         | O EGCSS-01                      | SURFACE SOIL SAMPLE LOCATION                                                                                     |
| WITH DOLOI                                 | лт <b>е.</b>          |                           | _                            | EGCSB-01                        | SUBSURFACE BORING LOCATION                                                                                       |
| EGCSB-11<br>TOTAL BTEX                     | 8-10 ft. bgs<br>ND    | 14.5-16.5 ft. by<br>ND    | <b>26</b>                    |                                 | HOLDER FOUNDATION GAS DISTRIBUTION<br>PIPE SAMPLE LOCATION                                                       |
| TOTAL PAHs                                 | 0.13<br>0-2 in. bgs   | ND                        |                              | EGC-01,<br>EGC07-21, 5, 5N<br>● | SUBSURFACE SOIL SAMPLE LOCATION                                                                                  |
| EGCSS-08<br>TOTAL PAHs                     | 1.9                   | _                         |                              | 07A-12                          | MGP-RELATED FILL OBSERVED AT SOIL SAMPLE LOCATION                                                                |
| EGCSB-15                                   | _                     |                           | <b>1</b>                     | EP-01                           | END POINT SOIL SAMPLE LOCATION                                                                                   |
| TOTAL BTEX<br>TOTAL PAHs                   | ND<br>2.6             | ND<br>ND                  |                              | SW-02                           | SIDE WALL SOIL SAMPLE LOCATION                                                                                   |
| 4-49 FEEDE<br>3- <b>EGOSB-76</b> CC        |                       | 15-17 ft. bgs             | INDUSTRIAL                   | EGCMW-01                        | GROUNDWATER MONITORING WELL LOCATION                                                                             |
| TOTAL BTEX                                 | ND 25                 | ND<br>ND                  | <b>SCO</b>                   |                                 | TEST PIT LOCATION                                                                                                |
| Benzo(a)pyrene                             | 1.5                   | ND                        | 1.1                          | ]                               | CABLE TRENCH LOCATION<br>MGP-RELATED FILL OBSERVED AT TRENCH                                                     |
| EGCSS-11<br>TOTAL PAHs                     | 0-2 in. bgs<br>0.9    |                           |                              |                                 | LOCATION                                                                                                         |
|                                            | 2W                    |                           |                              | <del>-x x x</del>               | SITE FENCING                                                                                                     |
| CONTAMINANT<br>Benzo(a)pyrene              |                       | 1.10<br>3E                |                              |                                 | LOCATION OF FORMER GAS HOLDER SITE<br>STRUCTURE                                                                  |
| NYPA<br>PROJEC                             | T Benz                | TAMINANT C<br>zo(s)pyrene | ONC. IND. SCO<br>1.40 1.10   |                                 | AREA REMEDIATED TO 4' bgs                                                                                        |
| E NYPA DI<br>P-EGC-GM                      | NG. NO M              |                           | <b>33.1</b> 16.0<br>8.47 5.7 |                                 | BLUE AND BOLD CONCENTRATIONS REPRESENCONTAMINANT CONCENTRATIONS ABOVE THE<br>NYSDEC PART 375 INDUSTRIAL USE SOIL |
| EGCSE<br>VE TOTAL E                        |                       | -                         | S ft. bgs                    |                                 | CLEANUP OBJECTIVES<br>ALL CONCENTRATIONS PROVIDED IN MILLIGRA                                                    |
| TO MITCHEL<br>(NEWBRID)                    | PAHs I                |                           | ND                           |                                 | PER KILOGRAM (MG/KG)<br>ND: NOT DETECTED                                                                         |
| (NEWBRID                                   | 45 KO.)               |                           |                              |                                 | ND. NOT DETECTED                                                                                                 |

|                                                                  | 3008                    |
|------------------------------------------------------------------|-------------------------|
| SUMMARY OF TOTAL BTEX, TOTAL PAHS<br>AND INDIVIDUAL CONTAMINANTS | DATE:<br>SEPTEMBER 2012 |
| ABOVE THE INDUSTRIAL SCOS                                        | SCALE:                  |
|                                                                  | 1" = 40"                |