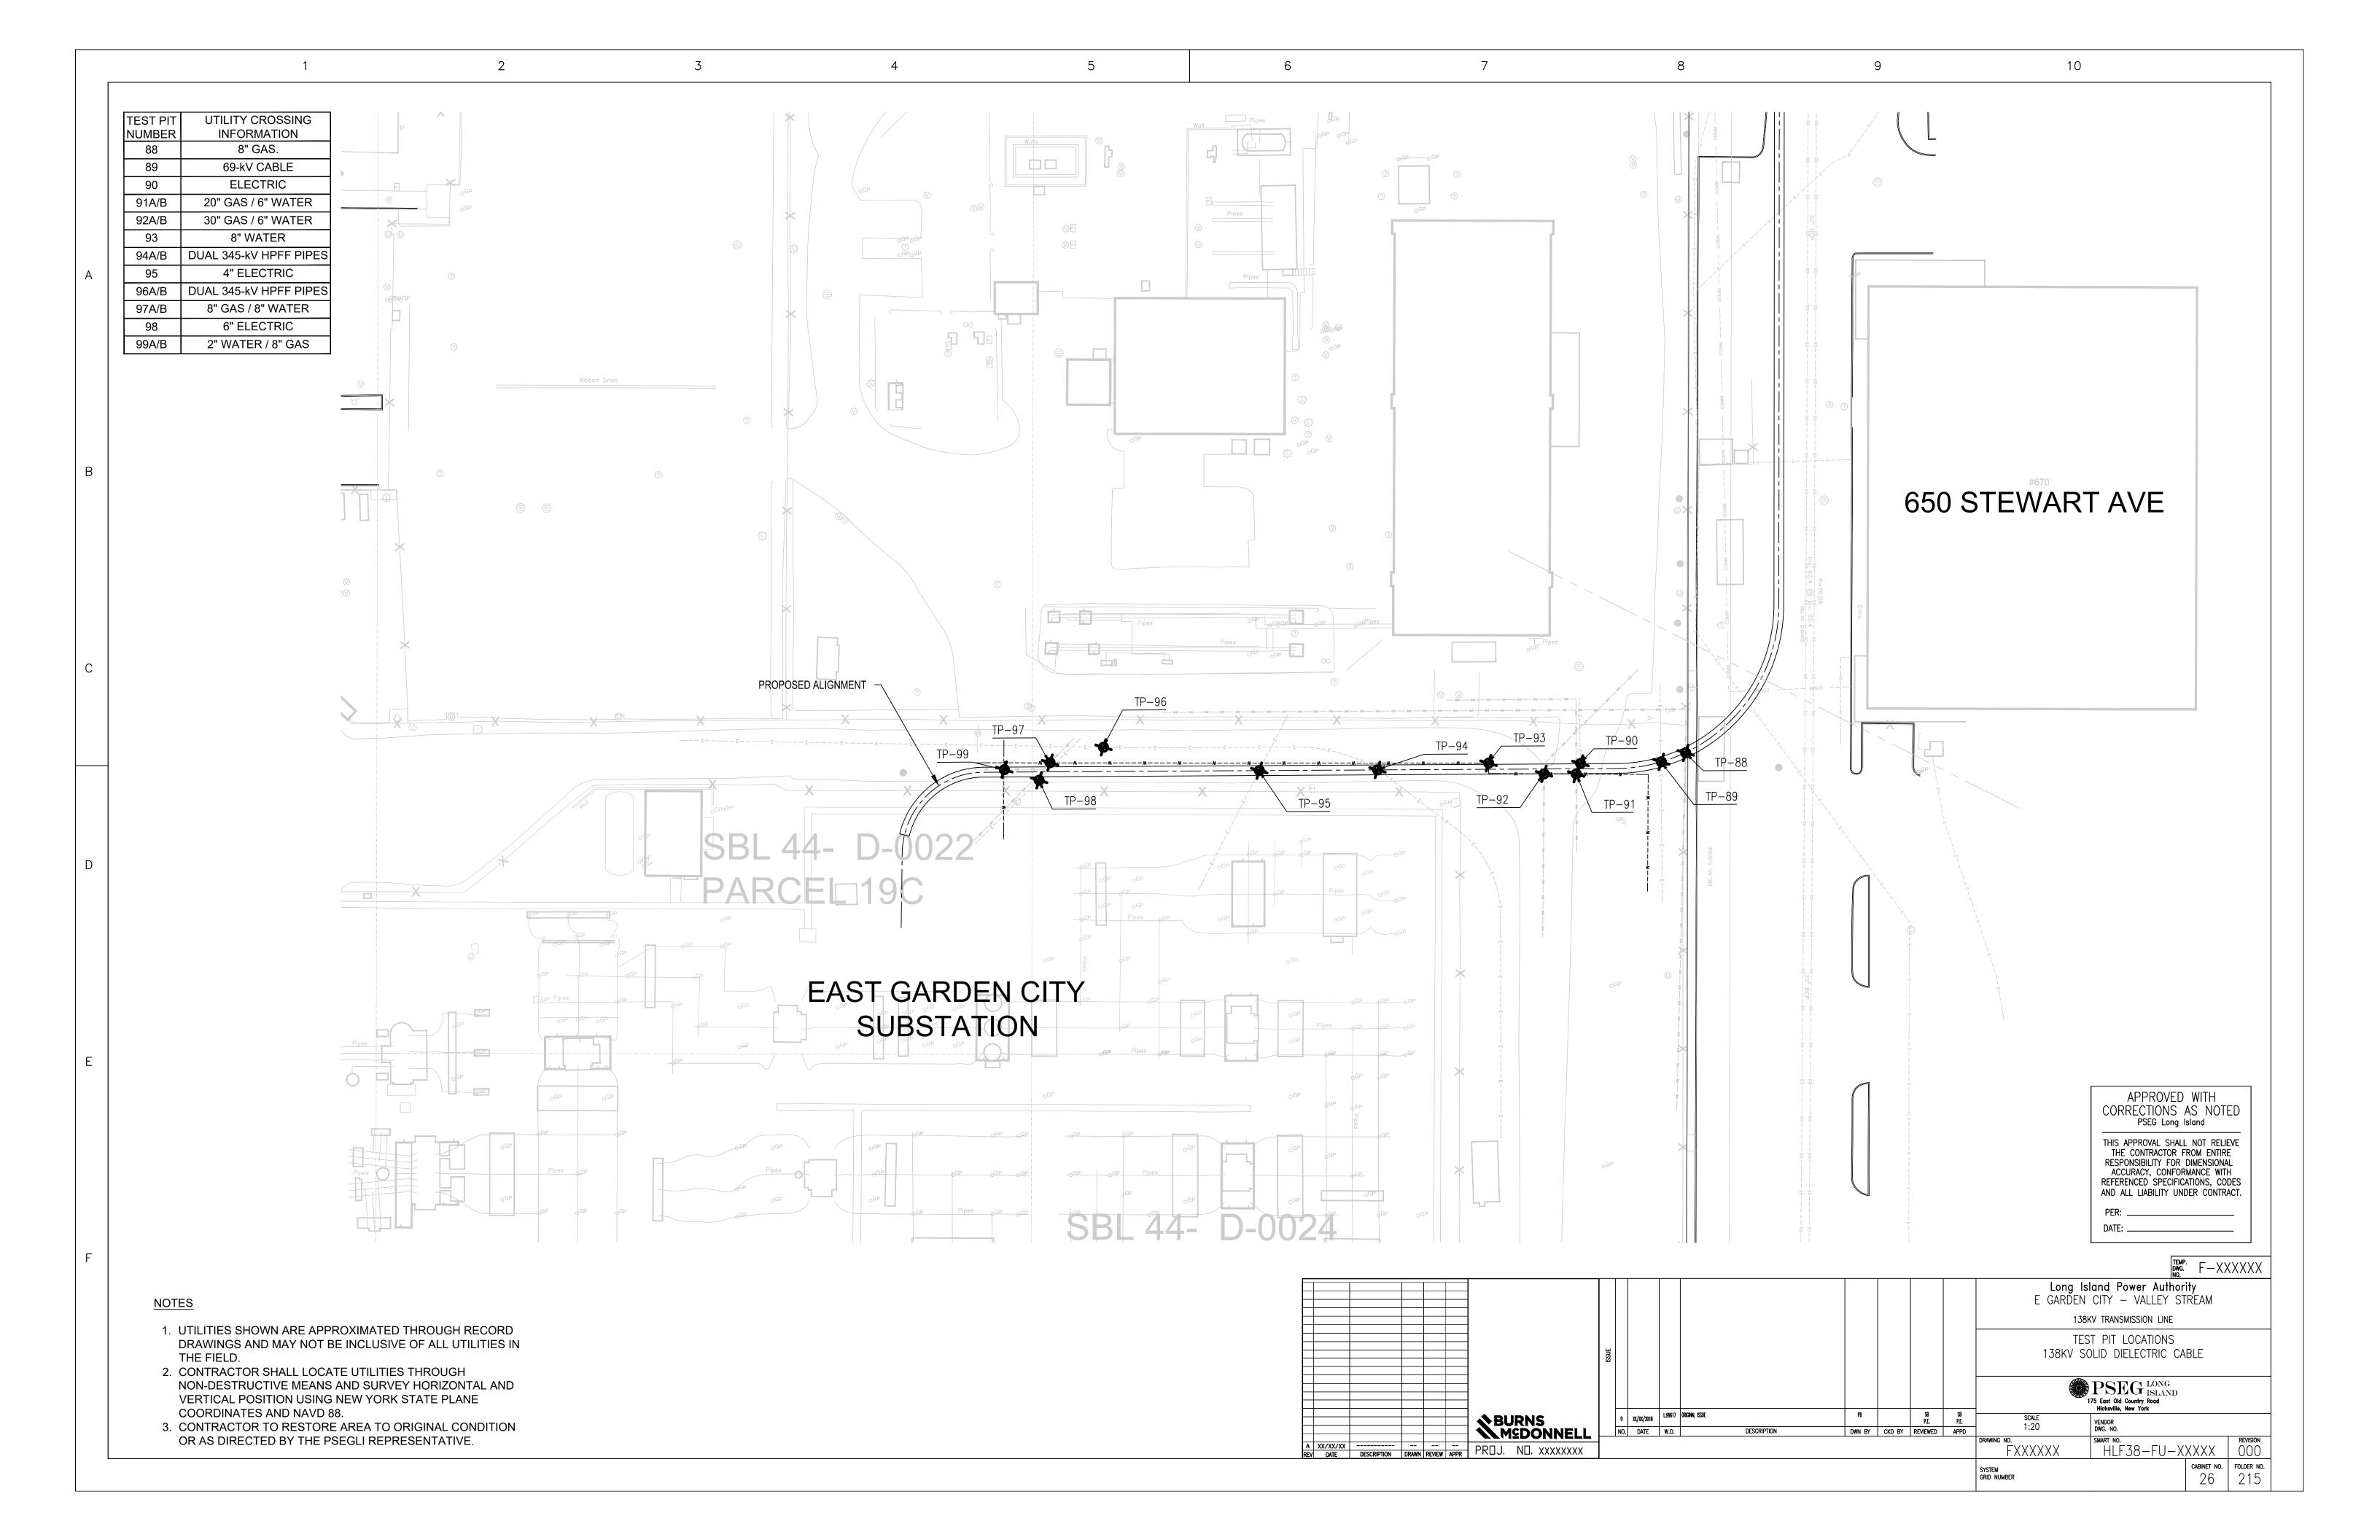

## **Summary of Field Activities**

WRS Environmental Services (WRS) performed soil removal activities utilizing a vacuum truck to excavate at 11 locations on the Site. Nine of the locations were located along the paved roadway in the center of the Site and two were located in the unpaved area near the eastern boundary of the Site. The test holes were advanced until the subject utility line or conduit was encountered. At several locations, secondary holes were excavated if the subject utility line was not discovered at the initial location. The excavated soil was screened for visual and olfactory impacts as well as with a photo-ionization detector (PID). No impacts were observed.

The subject utility line or conduit was surveyed once located and the excavation subsequently backfilled. Boreholes were backfilled with sand and covered with cold patch. Approximate locations of the borings can be found in **Attachment 1**.

## Intrusive Activity Summary Report East Garden City Former Stewart Avenue Holder Station Site No. 130120 Order on Consent Index No. A2-0552-0606

The electrical conduit excavation was performed by WRS utilizing a vacuum truck. An approximate two foot wide by two foot high trench with an approximate total length of 100 feet was excavated to install electrical conduit. The excavated soil was screened for visual and olfactory impacts as well as with a PID. No impacts were observed. All excavated soil was placed in a roll-off and the trench was backfilled with clean sand that met PSEG's requirements for backfill around electrical conduits in the substation. A waste characterization sample was taken during excavation and excavated soils were disposed of at Bay Shore Recycling Corp. in Keasby, New Jersey. The manifest and weight ticket can be found as **Attachment 2**. **Attachment 1** provides the location of the conduit trench.