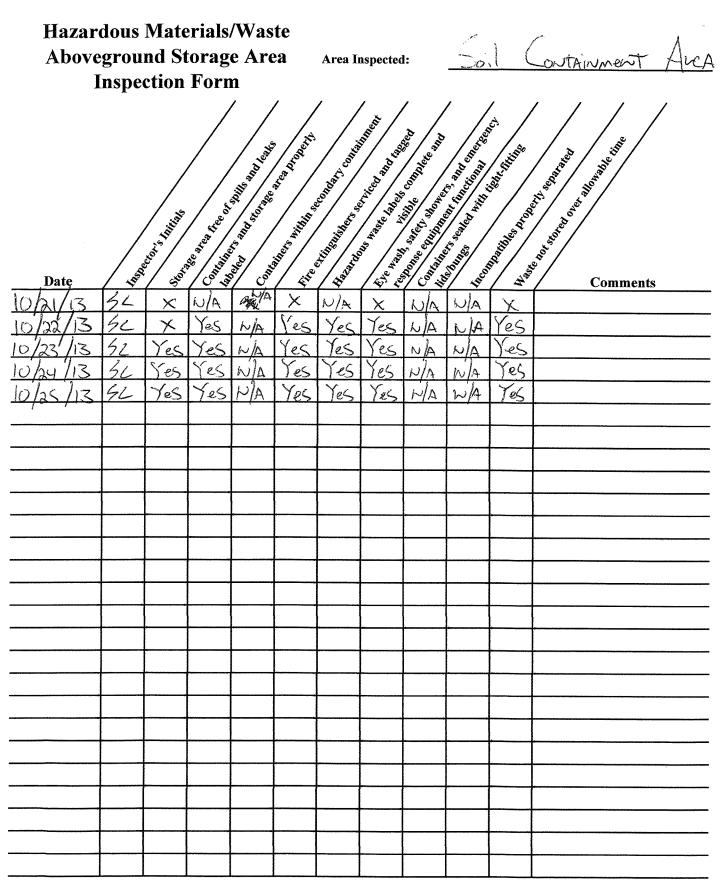

|
| 22             |                                     |                                                       |                 |                     |                                                              |                             |
| 23             |                                     |                                                       |                 |                     |                                                              |                             |
| 24             |                                     |                                                       |                 |                     | 9º 16+0                                                      |                             |

Iveror Ertel

Frevort-Ertel Signature

Inspector Name



Explain any problems found and corrective actions taken in the "Comments" section. THIS FORM DOES NOT APPLY TO UNDERGROUND STORAGE TANKS - Maintain completed form at Safety Station.

Inspection date: 10/28/13

| Stockpile<br># | Signage in<br>place and<br>correct? | Secondary<br>containment<br>in place and<br>adequate? | Cover in place? | Leaks or<br>spills? | Comments or Corrective Actions? | Corrective Action<br>Owners |
|----------------|-------------------------------------|-------------------------------------------------------|-----------------|---------------------|---------------------------------|-----------------------------|
| 1              | Yes                                 | Yes                                                   | Yes             | 40                  | t