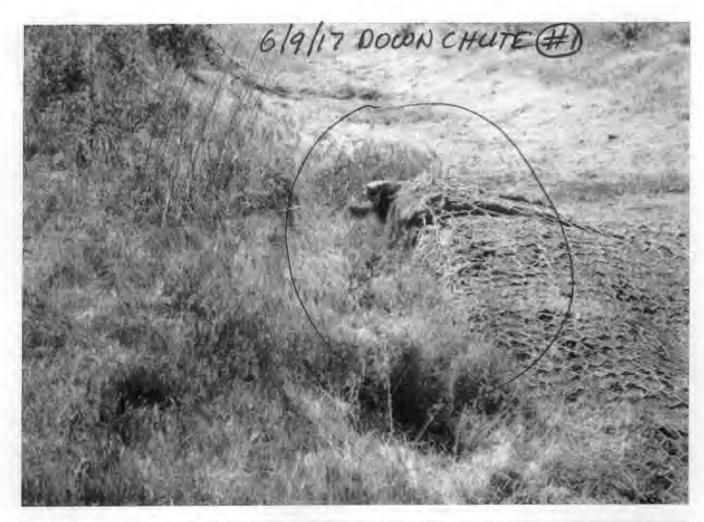

### FIELD INSPECTION FORM NO. 1 FOR MSW LANDFILL/ ASH MONOFILL COVERS AND SURFACE WATER MANAGEMENT SYSTEM

| ITEM                                          | ADEQUATE<br>(or YES)                                                                                    | NEEDS<br>ATTENTION<br>(or NO)                                                                                                              | COMMENTS/ REMARKS (Note if repair/maintenance is recommended and describe its location/extent)                                          |
|-----------------------------------------------|---------------------------------------------------------------------------------------------------------|--------------------------------------------------------------------------------------------------------------------------------------------|-----------------------------------------------------------------------------------------------------------------------------------------|
| 2.0 OPEN CHANNELS (Cont'd)                    |                                                                                                         |                                                                                                                                            |                                                                                                                                         |
| 2.1 Diversion Swales (Cont'd) 4-A 4-B         | ADEQUATE YES                                                                                            | NEEDS ATTENTION ⊠NO□                                                                                                                       | Excess vegetation/settlement/Subsidence.                                                                                                |
| 4-C<br>4-D                                    | ADEQUATE YES  ADEQUATE YES  ADEQUATE YES                                                                | NEEDS ATTENTION ⊠NO☐  NEEDS ATTENTION ⊠NO☐  NEEDS ATTENTION ⊠NO☐                                                                           | Excess vegetation/settlement/Subsidence.  Excess vegetation/settlement/Subsidence.  Excess vegetation/settlement/Subsidence.            |
| 5-A<br>5-B<br>AF-1                            | ADEQUATE YES  ADEQUATE YES  ADEQUATE YES                                                                | NEEDS ATTENTION NO NEEDS ATTENTION NO NEEDS ATTENTION NO                                                                                   | Excess vegetation/settlement/Subsidence.  Excess vegetation/settlement/Subsidence.  Excess vegetation/settlement/Subsidence.            |
| AR-2<br>AF-3                                  | ADEQUATE YES ADEQUATE YES                                                                               | NEEDS ATTENTION NO NEEDS ATTENTION NO                                                                                                      | Excess vegetation/settlement/Subsidence.  Excess vegetation/settlement/Subsidence.                                                      |
| 2.2 Down Chutes No. 1 No. 2 No. 3 No. 4 No. 5 | ADEQUATE YES ADEQUATE YES ADEQUATE YES ADEQUATE YES ADEQUATE YES ADEQUATE YES                           | NEEDS ATTENTION NO                          | Eriosion, Will be addressed in closure of C&D, 2 Photo attached.                                                                        |
| P-1 P-2 P-3 P-4 P-5 MR-1                      | ADEQUATE YES | NEEDS ATTENTION NO NO NEEDS ATTENTION NO NO NEEDS ATTENTION NO | Cracking/spalling,etc. just north of downchute #1, Photo attached. Cracking/spalling,etc.Will be addressed in closure of C&D, Photo att |