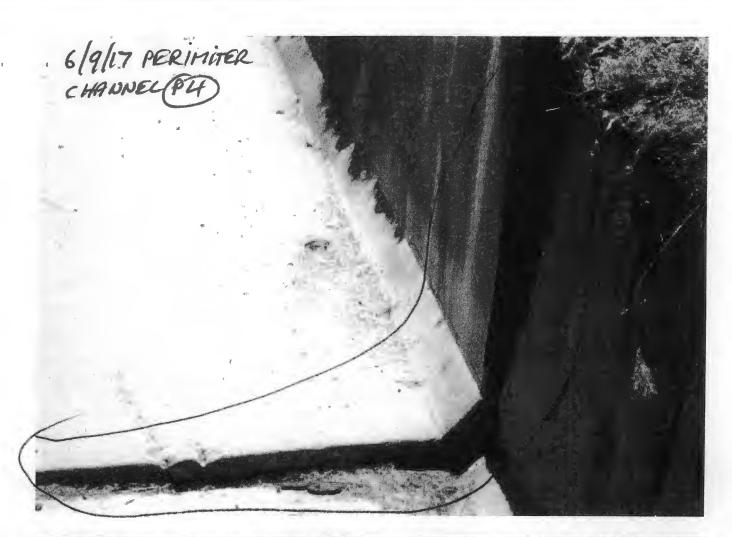

### FIELD INSPECTION FORM NO. 1 FOR MSW LANDFILL/ ASH MONOFILL COVERS AND SURFACE WATER MANAGEMENT SYSTEM

| ITEM                                          | ADEQUATE<br>(or YES)                                                                                    | NEEDS<br>ATTENTION<br>(or NO)                                                                                                              | COMMENTS/ REMARKS (Note if repair/maintenance is recommended and describe its location/extent)                                          |
|-----------------------------------------------|---------------------------------------------------------------------------------------------------------|--------------------------------------------------------------------------------------------------------------------------------------------|-----------------------------------------------------------------------------------------------------------------------------------------|
| 2.0 OPEN CHANNELS (Cont'd)                    |                                                                                                         |                                                                                                                                            |                                                                                                                                         |
| 2.1 Diversion Swales (Cont'd) 4-A 4-B         | ADEQUATE YES                                                                                            | NEEDS ATTENTION ⊠NO□                                                                                                                       | Excess vegetation/settlement/Subsidence.                                                                                                |
| 4-C<br>4-D                                    | ADEQUATE YES  ADEQUATE YES  ADEQUATE YES                                                                | NEEDS ATTENTION ⊠NO☐  NEEDS ATTENTION ⊠NO☐  NEEDS ATTENTION ⊠NO☐                                                                           | Excess vegetation/settlement/Subsidence.  Excess vegetation/settlement/Subsidence.  Excess vegetation/settlement/Subsidence.            |
| 5-A<br>5-B<br>AF-1                            | ADEQUATE YES  ADEQUATE YES  ADEQUATE YES                                                                | NEEDS ATTENTION NO NEEDS ATTENTION NO NEEDS ATTENTION NO                                                                                   | Excess vegetation/settlement/Subsidence.  Excess vegetation/settlement/Subsidence.  Excess vegetation/settlement/Subsidence.            |
| AR-2<br>AF-3                                  | ADEQUATE YES ADEQUATE YES                                                                               | NEEDS ATTENTION NO NEEDS ATTENTION NO                                                                                                      | Excess vegetation/settlement/Subsidence.  Excess vegetation/settlement/Subsidence.                                                      |
| 2.2 Down Chutes No. 1 No. 2 No. 3 No. 4 No. 5 | ADEQUATE YES ADEQUATE YES ADEQUATE YES ADEQUATE YES ADEQUATE YES ADEQUATE YES                           | NEEDS ATTENTION NO                          | Eriosion, Will be addressed in closure of C&D, 2 Photo attached.                                                                        |
| P-1 P-2 P-3 P-4 P-5 MR-1                      | ADEQUATE YES | NEEDS ATTENTION NO NO NEEDS ATTENTION NO NO NEEDS ATTENTION NO | Cracking/spalling,etc. just north of downchute #1, Photo attached. Cracking/spalling,etc.Will be addressed in closure of C&D, Photo att |