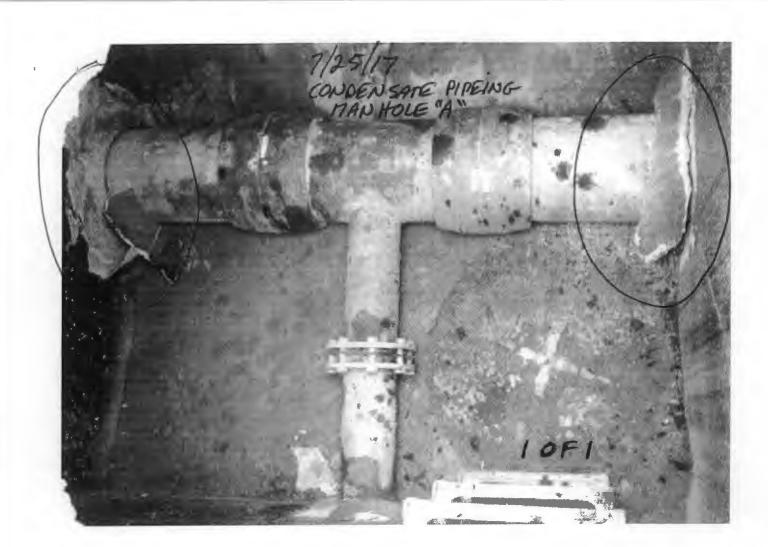

| Craig D., Landfill Personell Present for inspection of N.V.Structure. |                                                                                                |  |  |



### Islip Resource Recovery Agency Blydenburgh Road Landfill Complex

| DATE: 7/5, 7/11, 7/25/17                   | TE: 7/5, 7/11, 7/25/17 WEATHER: Sunny |                               | Sunny, Overcast/Cloudy.                                                                        |
|--------------------------------------------|---------------------------------------|-------------------------------|------------------------------------------------------------------------------------------------|
| INSPECTOR(S): Fazil Rahaman                | INSPECTION (Check One): QUARTER       |                               | RLY SEMI-ANNUAL OTHER                                                                          |
| ITEM                                       | ADEQUATE<br>(or YES)