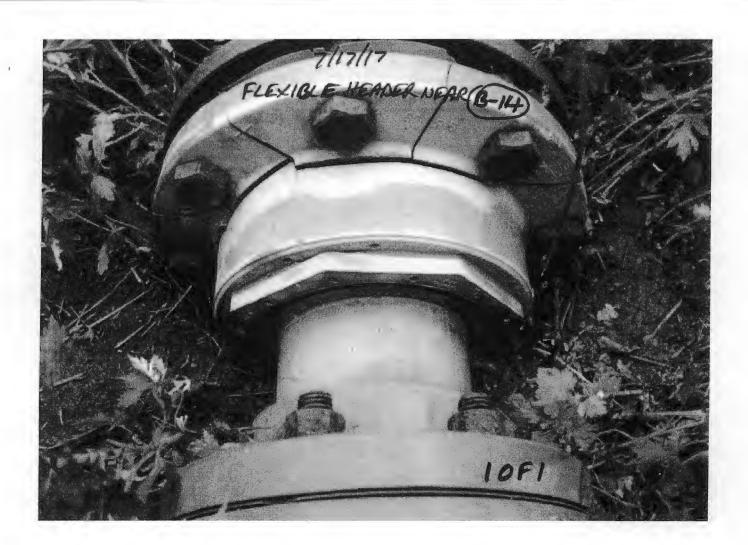

ection 3.3, 3.4.                                    |
|                                                                     |                       |                               | 2 0101EH 300EH E.S, E.T, BIN 3.0 0-3131EH 300H 3.3, 3.4.                                         |
| 4                                                                   |                       |                               |                                                                                                  |

#### **NOTES:**

- 1) Use this inspection form along with Figure OM-5 Single Line Diagram of Landfill Gas Management System by Golder Associates.
- 2) Regarding inspection of well head assemblies, items/components to observe are extraction well casing, valve, lateral (flexible hose), etc.



### FIELD INSPECTION FORM NO. 5 FOR GROUNDWATER MANAGEMENT SYSTEM

|                                                        |                           | CHOCHEN