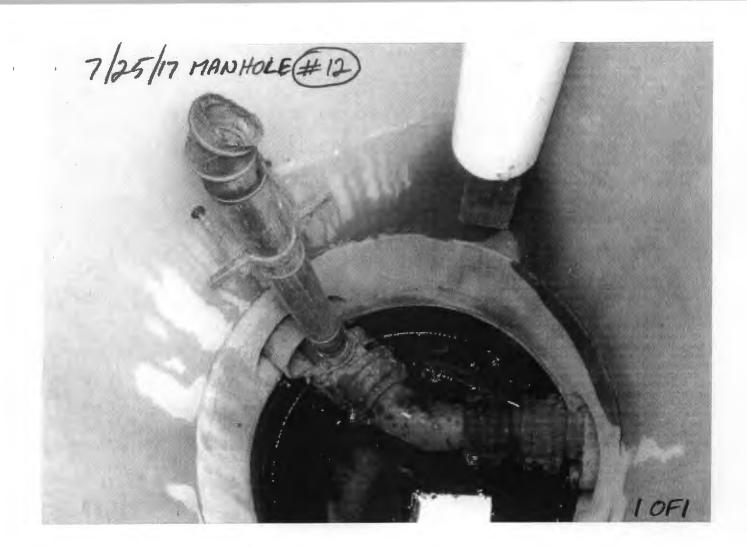

orward, it is recommended that the Town of Islip take measurements of the liquid depth in the East Leachate Structure on a quarterly basis. The depth of liquid should be measured in the units of inches of water. The reported value should include the addition of twelve inches to the measured value to present the overall depth of liquid in the structure. A chronological record should be maintained to track if any increases in depth occur which may warrant or allow for pumping to be performed.

We trust the above is sufficient for your needs. Should you have any questions or comments regarding this matter, please feel free to contact this office.

Very truly yours,

Edward J. Reilly

Associate

EJR/nc

cc: A. Sanchez (IRRA)

R. Walka (D&B)

T. Fox (D&B)

K. Robins (D&B)

♦3103\EJR092013\_AV



#### Table 5

#### Islip Resource Recovery Agency Blydenburgh Road Landfill Complex

| DATE: 7/11, 7/17, 7/27/17               |                                                     | WEATHER: Sunny, S             | unny Sunny.                                                                                    |  |
|-----------------------------------------|-----------------------------------------------------|-------------------------------|------------------------------------------------------------------------------------------------|--|
| INSPECTOR(s): Fazil Rahaman             | INSPECTION (Check One): QUARTERLY SEMI-ANNUAL OTHER |                               |                                                                                                |  |
| ITEM