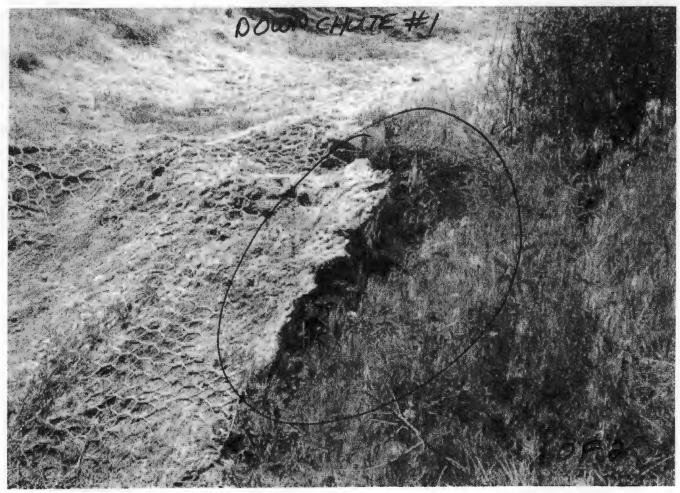

### FIELD INSPECTION FORM NO. 1 FOR MSW LANDFILL/ ASH MONOFILL COVERS AND SURFACE WATER MANAGEMENT SYSTEM

| ITEM                                          | ADEQUATE<br>(or YES)                                                                                    | NEEDS<br>ATTENTION<br>(or NO)                                                                                                              | COMMENTS/ REMARKS (Note if repair/maintenance is recommended and describe its location/extent)                                          |
|-----------------------------------------------|---------------------------------------------------------------------------------------------------------|--------------------------------------------------------------------------------------------------------------------------------------------|-----------------------------------------------------------------------------------------------------------------------------------------|
| 2.0 OPEN CHANNELS (Cont'd)                    |                                                                                                         |                                                                                                                                            |                                                                                                                                         |
| 2.1 Diversion Swales (Cont'd) 4-A 4-B         | ADEQUATE YES                                                                                            | NEEDS ATTENTION ⊠NO□                                                                                                                       | Excess vegetation/settlement/Subsidence.                                                                                                |
| 4-C<br>4-D                                    | ADEQUATE YES  ADEQUATE YES  ADEQUATE YES                                                                | NEEDS ATTENTION ⊠NO☐  NEEDS ATTENTION ⊠NO☐  NEEDS ATTENTION ⊠NO☐                                                                           | Excess vegetation/settlement/Subsidence.  Excess vegetation/settlement/Subsidence.  Excess vegetation/settlement/Subsidence.            |
| 5-A<br>5-B<br>AF-1                            | ADEQUATE YES  ADEQUATE YES  ADEQUATE YES                                                                | NEEDS ATTENTION NO NEEDS ATTENTION NO NEEDS ATTENTION NO                                                                                   | Excess vegetation/settlement/Subsidence.  Excess vegetation/settlement/Subsidence.  Excess vegetation/settlement/Subsidence.            |
| AR-2<br>AF-3                                  | ADEQUATE YES ADEQUATE YES                                                                               | NEEDS ATTENTION NO NEEDS ATTENTION NO                                                                                                      | Excess vegetation/settlement/Subsidence.  Excess vegetation/settlement/Subsidence.                                                      |
| 2.2 Down Chutes No. 1 No. 2 No. 3 No. 4 No. 5 | ADEQUATE YES ADEQUATE YES ADEQUATE YES ADEQUATE YES ADEQUATE YES ADEQUATE YES                           | NEEDS ATTENTION NO                          | Eriosion, Will be addressed in closure of C&D, 2 Photo attached.                                                                        |
| P-1 P-2 P-3 P-4 P-5 MR-1                      | ADEQUATE YES | NEEDS ATTENTION NO NO NEEDS ATTENTION NO NO NEEDS ATTENTION NO | Cracking/spalling,etc. just north of downchute #1, Photo attached. Cracking/spalling,etc.Will be addressed in closure of C&D, Photo att |