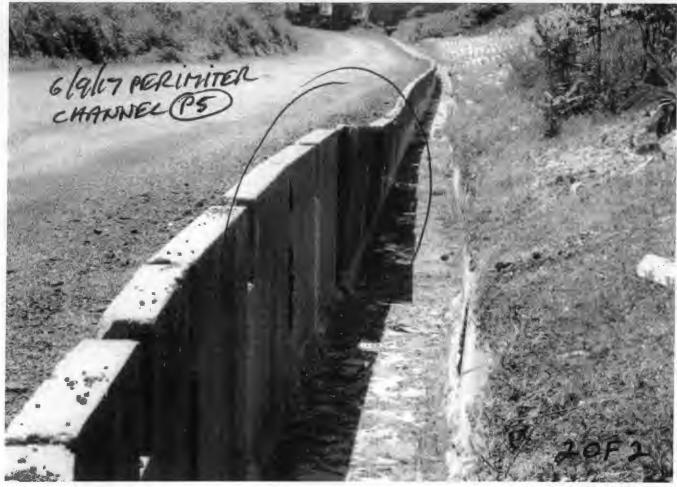

### FIELD INSPECTION FORM NO. 1 FOR MSW LANDFILL/ ASH MONOFILL COVERS AND SURFACE WATER MANAGEMENT SYSTEM

| ITEM                                          | ADEQUATE<br>(or YES)                                                                                    | NEEDS<br>ATTENTION<br>(or NO)                                                                                                              | COMMENTS/ REMARKS (Note if repair/maintenance is recommended and describe its location/extent)                                          |
|-----------------------------------------------|---------------------------------------------------------------------------------------------------------|--------------------------------------------------------------------------------------------------------------------------------------------|-----------------------------------------------------------------------------------------------------------------------------------------|
| 2.0 OPEN CHANNELS (Cont'd)                    |                                                                                                         |                                                                                                                                            |                                                                                                                                         |
| 2.1 Diversion Swales (Cont'd) 4-A 4-B         | ADEQUATE YES                                                                                            | NEEDS ATTENTION ⊠NO□                                                                                                                       | Excess vegetation/settlement/Subsidence.                                                                                                |
| 4-C<br>4-D                                    | ADEQUATE YES  ADEQUATE YES  ADEQUATE YES                                                                | NEEDS ATTENTION ⊠NO☐  NEEDS ATTENTION ⊠NO☐  NEEDS ATTENTION ⊠NO☐                                                                           | Excess vegetation/settlement/Subsidence.  Excess vegetation/settlement/Subsidence.  Excess vegetation/settlement/Subsidence.            |
| 5-A<br>5-B<br>AF-1                            | ADEQUATE YES  ADEQUATE YES  ADEQUATE YES                                                                | NEEDS ATTENTION NO NEEDS ATTENTION NO NEEDS ATTENTION NO                                                                                   | Excess vegetation/settlement/Subsidence.  Excess vegetation/settlement/Subsidence.  Excess vegetation/settlement/Subsidence.            |
| AR-2<br>AF-3                                  | ADEQUATE YES ADEQUATE YES                                                                               | NEEDS ATTENTION NO NEEDS ATTENTION NO                                                                                                      | Excess vegetation/settlement/Subsidence.  Excess vegetation/settlement/Subsidence.                                                      |
| 2.2 Down Chutes No. 1 No. 2 No. 3 No. 4 No. 5 | ADEQUATE YES ADEQUATE YES ADEQUATE YES ADEQUATE YES ADEQUATE YES ADEQUATE YES                           | NEEDS ATTENTION NO                          | Eriosion, Will be addressed in closure of C&D, 2 Photo attached.                                                                        |
| P-1 P-2 P-3 P-4 P-5 MR-1                      | ADEQUATE YES | NEEDS ATTENTION NO NO NEEDS ATTENTION NO NO NEEDS ATTENTION NO | Cracking/spalling,etc. just north of downchute #1, Photo attached. Cracking/spalling,etc.Will be addressed in closure of C&D, Photo att |