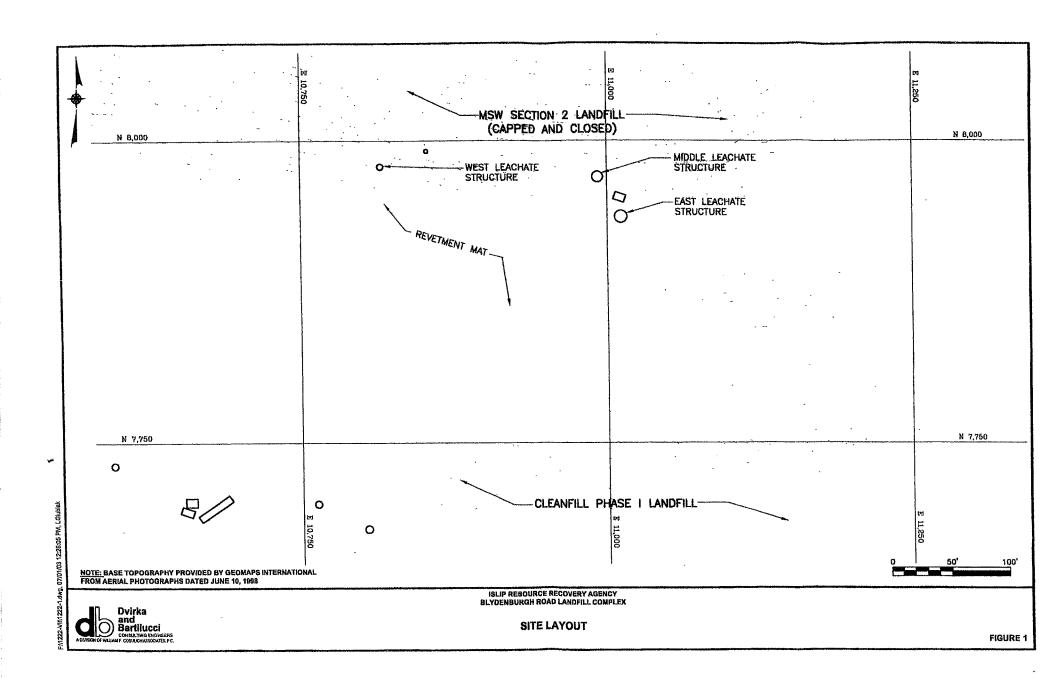

## Islip Resource Recovery Agency Blydenburgh Road Landfill Complex

#### **NOTES:**

- 1) Use this inspection form along with Figure 4 Landfill Cover and Surface Water Management System Plan by Golder Associates.
- 2) Relating to item 1.0 Landfill and Monofill Covers, an example of local distressed vegetation is grass having a brown or black color, and characteristics typical of a leachate seep are a dark orangish/brown/black liquid or stain possibly with a strong odor.
- 3) Conditions/features to be alert for and possibly noted relating to Item 2.0 Open Channels: general condition, flow capability, settlement/subsidence, erosion, blockages/debris, excess vegetation, animal burrowing, etc.
- 4) Conditions/features to be alert for and possibly noted relating to Item 3.0 Control Structures: general condition, flow capability, settlement/subsidence, blockages/debris, structural integrity, cracking/spalling, etc.
- 5) Conditions/features to be alert for and possible noted relating to Item 4.0 Culverts (Above-grade inspection): condition of exterior of access way/manhole structures, condition of culvert barrel at inlet and outlet, etc.
- 6) Conditions/features to be alert for and possibly noted relating to Item 5.0 Recharge Basins and Appurtenances: general condition, storage capability, sliding/soughing of sideslopes, animal burrowing, sediment accumulation, integrity of outfall structures, undermining of culvert barrel, etc.