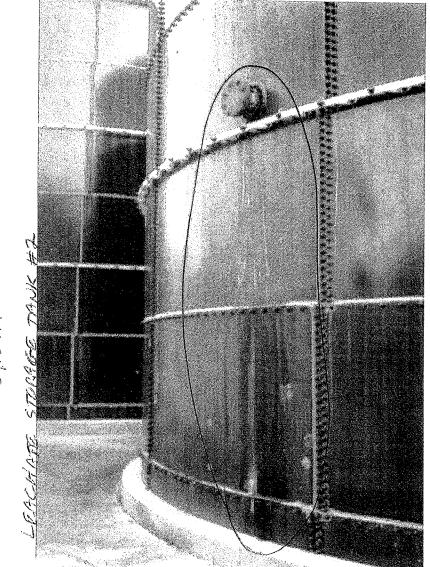

## FIELD INSPECTION FORM NO. 1 FOR MSW LANDFILL/ ASH MONOFILL COVERS AND SURFACE WATER MANAGEMENT SYSTEM

| ITEM                                                                                                                                              | ADEQUATE<br>(or YES)                                                                                                       | NEEDS<br>ATTENTION<br>(or NO)                                                                                              | COMMENTS/ REMARKS (Note if repair/maintenance is recommended and describe its location/extent) |
|---------------------------------------------------------------------------------------------------------------------------------------------------|----------------------------------------------------------------------------------------------------------------------------|----------------------------------------------------------------------------------------------------------------------------|------------------------------------------------------------------------------------------------|
| 5.0 RECHARGE BASINS AND APPURTENANCES (CONT'D)                                                                                                    |                                                                                                                            |                                                                                                                            |                                                                                                |
| 5.2 Recharge Basin No. 2 42-india CMP Outfall Diversion Swale AR-2 Outfall Diversion Swale AF-3 Outfall Basin No. 2 Sideslopes Basin No. 2 Bottom | ADEQUATE   YES   YES   ADEQUATE   YES   ADEQUATE   YES   ADEQUATE   YES   ADEQUATE   YES   ADEQUATE   YES   ADEQUATE   YES | NEEDS ATTENTION NO NO NEEDS ATTENTION NO NO NEEDS ATTENTION NO NEEDS ATTENTION NO NEEDS ATTENTION NO NEEDS ATTENTION NO NO | Settlement/Subsidence. Settlement/Subsidence. Woody Vegetation. Woody Vegetation.              |
| COMMENTS:                                                                                                                                         |                                                                                                                            |                                                                                                                            |                                                                                                |