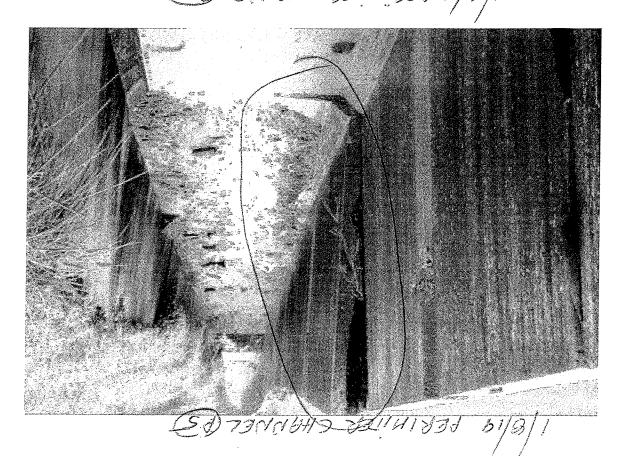

## FIELD INSPECTION FORM NO. 1 FOR MSW LANDFILL/ ASH MONOFILL COVERS AND SURFACE WATER MANAGEMENT SYSTEM

| ITEM                          | ADEQUATE<br>(or YES) | NEEDS<br>ATTENTION<br>(or NO) | COMMENTS/ REMARKS (Note if repair/maintenance is recommended and describe its location/extent)                             |
|-------------------------------|----------------------|-------------------------------|----------------------------------------------------------------------------------------------------------------------------|
| 2.0 OPEN CHANNELS (Cont'd)    |                      |                               |                                                                                                                            |
| 2.1 Diversion Swales (Cont'd) |                      |                               |                                                                                                                            |
| 4-A                           | ADEQUATE YES         | NEEDS ATTENTION NO            | Settlement/Subsidence.                                                                                                     |
| 4-B                           | ADEQUATE YES         | NEEDS ATTENTION NO            | Settlement/Subsidence.                                                                                                     |
| 4-C                           | ADEQUATE YES         | NEEDS ATTENTION ⊠NO□          | Settlement/Subsidence.                                                                                                     |
| 4-D                           | ADEQUATE YES         | NEEDS ATTENTION NO            | Settlement/Subsidence.                                                                                                     |
| 5-A                           | ADEQUATE YES         | NEEDS ATTENTION NO            | Settlement/Subsidence.                                                                                                     |
| 5-B                           | ADEQUATE YES         | NEEDS ATTENTION ⊠NO□          | Settlement/Subsidence.                                                                                                     |
| AF-1                          | ADEQUATE YES         | NEEDS ATTENTION ⊠NO□          | Settlement/Subsidence.                                                                                                     |
| AR-2                          | ADEQUATE YES         | NEEDS ATTENTION ⊠NO□          | Settlement/Subsidence.                                                                                                     |
| AF-3                          | ADEQUATE YES         | NEEDS ATTENTION ⊠NO□          | Settlement/Subsidence.                                                                                                     |
| 2.2 Down Chutes               |                      |                               |                                                                                                                            |
| No. 1                         | ADEQUATE YES         | NEEDS ATTENTION NO            | Eriosion, Will be addressed in closure of C&D, 2 Photo att.                                                                |
| No. 2                         | ADEQUATE YES         | NEEDS ATTENTION NO            |                                                                                                                            |
| No. 3                         | ADEQUATE YES         | NEEDS ATTENTION NO            |                                                                                                                            |
| No. 4                         | ADEQUATE YES         | NEEDS ATTENTION NO            |                                                                                                                            |
| No. 5                         | ADEQUATE ⊠ YES□      | NEEDS ATTENTION NO            |                                                                                                                            |
| 2.3 Perimeter Channels        |                      |                               |                                                                                                                            |
| P-1                           | ADEQUATE X YES       | NEEDS ATTENTION NO            |                                                                                                                            |
| P-2                           | ADEQUATE X YES       | NEEDS ATTENTION NO            |                                                                                                                            |
| P-3                           | ADEQUATE X YES       | NEEDS ATTENTION NO NO         |                                                                                                                            |
| P-4                           | ADEQUATE YES         | NEEDS ATTENTION NO            | Settlement, Will be addressed in closure of C &D, Photo att.                                                               |
| P-5                           | ADEQUATE YES         | NEEDS ATTENTION NO NO         | Settlement, Will be addressed in closure of C &D, Photo att.  Settlement, Will be addressed in closure of C &D, Photo att. |
| MR-1                          | ADEQUATE X YES       | NEEDS ATTENTION NO            | Sectionient, will be addressed in closure of C &D, Photo att.                                                              |