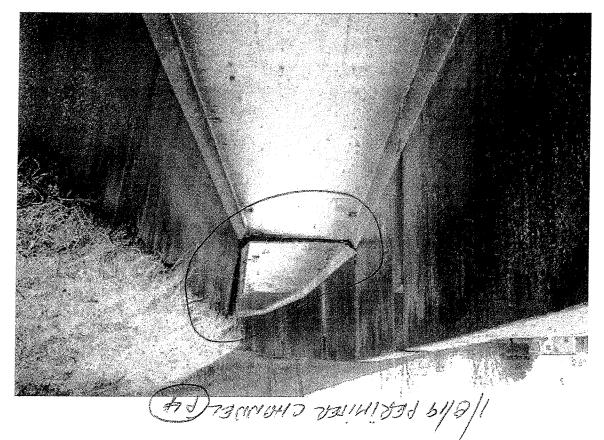

## FIELD INSPECTION FORM NO. 1 FOR MSW LANDFILL/ ASH MONOFILL COVERS AND SURFACE WATER MANAGEMENT SYSTEM

| ITEM                          | ADEQUATE<br>(or YES) | NEEDS<br>ATTENTION<br>(or NO) | COMMENTS/ REMARKS (Note if repair/maintenance is recommended and describe its location/extent)                             |
|-------------------------------|----------------------|-------------------------------|----------------------------------------------------------------------------------------------------------------------------|
| 2.0 OPEN CHANNELS (Cont'd)    |                      |                               |                                                                                                                            |
| 2.1 Diversion Swales (Cont'd) |                      |                               |                                                                                                                            |
| 4-A                           | ADEQUATE YES         | NEEDS ATTENTION NO            | Settlement/Subsidence.                                                                                                     |
| 4-B                           | ADEQUATE YES         | NEEDS ATTENTION NO            | Settlement/Subsidence.                                                                                                     |
| 4-C                           | ADEQUATE YES         | NEEDS ATTENTION ⊠NO□          | Settlement/Subsidence.                                                                                                     |
| 4-D                           | ADEQUATE YES         | NEEDS ATTENTION NO            | Settlement/Subsidence.                                                                                                     |
| 5-A                           | ADEQUATE YES         | NEEDS ATTENTION NO            | Settlement/Subsidence.                                                                                                     |
| 5-B                           | ADEQUATE YES         | NEEDS ATTENTION ⊠NO□          | Settlement/Subsidence.                                                                                                     |
| AF-1                          | ADEQUATE YES         | NEEDS ATTENTION ⊠NO□          | Settlement/Subsidence.                                                                                                     |
| AR-2                          | ADEQUATE YES         | NEEDS ATTENTION ⊠NO□          | Settlement/Subsidence.                                                                                                     |
| AF-3                          | ADEQUATE YES         | NEEDS ATTENTION ⊠NO□          | Settlement/Subsidence.                                                                                                     |
| 2.2 Down Chutes               |                      |                               |                                                                                                                            |
| No. 1                         | ADEQUATE YES         | NEEDS ATTENTION NO            | Eriosion, Will be addressed in closure of C&D, 2 Photo att.                                                                |
| No. 2                         | ADEQUATE YES         | NEEDS ATTENTION NO            |                                                                                                                            |
| No. 3                         | ADEQUATE YES         | NEEDS ATTENTION NO            |                                                                                                                            |
| No. 4                         | ADEQUATE YES         | NEEDS ATTENTION NO            |                                                                                                                            |
| No. 5                         | ADEQUATE ⊠ YES□      | NEEDS ATTENTION NO            |                                                                                                                            |
| 2.3 Perimeter Channels        |                      |                               |                                                                                                                            |
| P-1                           | ADEQUATE X YES       | NEEDS ATTENTION NO            |                                                                                                                            |
| P-2                           | ADEQUATE X YES       | NEEDS ATTENTION NO            |                                                                                                                            |
| P-3                           | ADEQUATE X YES       | NEEDS ATTENTION NO NO         |                                                                                                                            |
| P-4                           | ADEQUATE YES         | NEEDS ATTENTION NO            | Settlement, Will be addressed in closure of C &D, Photo att.                                                               |
| P-5                           | ADEQUATE YES         | NEEDS ATTENTION NO NO         | Settlement, Will be addressed in closure of C &D, Photo att.  Settlement, Will be addressed in closure of C &D, Photo att. |
| MR-1                          | ADEQUATE X YES       | NEEDS ATTENTION NO            | Sectionient, will be addressed in closure of C &D, Photo att.                                                              |