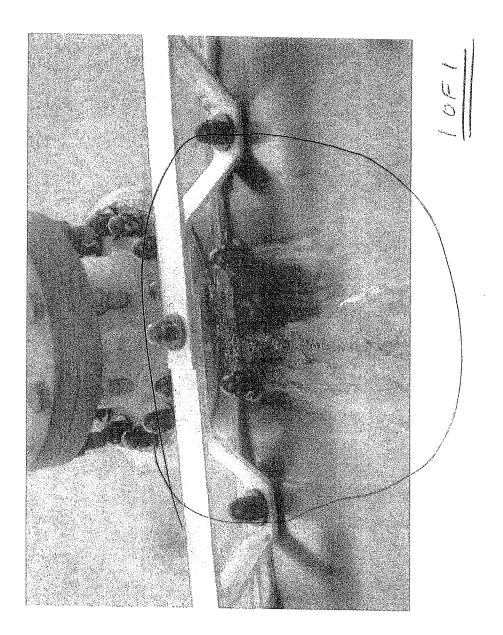

## FIELD INSPECTION FORM NO. 1 FOR MSW LANDFILL/ ASH MONOFILL COVERS AND SURFACE WATER MANAGEMENT SYSTEM

| ITEM                                                                                                                                              | ADEQUATE<br>(or YES)                                                                                                       | NEEDS<br>ATTENTION<br>(or NO)                                                                                              | COMMENTS/ REMARKS (Note if repair/maintenance is recommended and describe its location/extent) |
|---------------------------------------------------------------------------------------------------------------------------------------------------|----------------------------------------------------------------------------------------------------------------------------|----------------------------------------------------------------------------------------------------------------------------|------------------------------------------------------------------------------------------------|
| 5.0 RECHARGE BASINS AND APPURTENANCES (CONT'D)                                                                                                    |                                                                                                                            |                                                                                                                            |                                                                                                |
| 5.2 Recharge Basin No. 2 42-india CMP Outfall Diversion Swale AR-2 Outfall Diversion Swale AF-3 Outfall Basin No. 2 Sideslopes Basin No. 2 Bottom | ADEQUATE   YES   YES   ADEQUATE   YES   ADEQUATE   YES   ADEQUATE   YES   ADEQUATE   YES   ADEQUATE   YES   ADEQUATE   YES | NEEDS ATTENTION NO NO NEEDS ATTENTION NO NO NEEDS ATTENTION NO NEEDS ATTENTION NO NEEDS ATTENTION NO NEEDS ATTENTION NO NO | Settlement/Subsidence. Settlement/Subsidence. Woody Vegetation. Woody Vegetation.              |
| COMMENTS:                                                                                                                                         |                                                                                                                            |                                                                                                                            |                                                                                                |