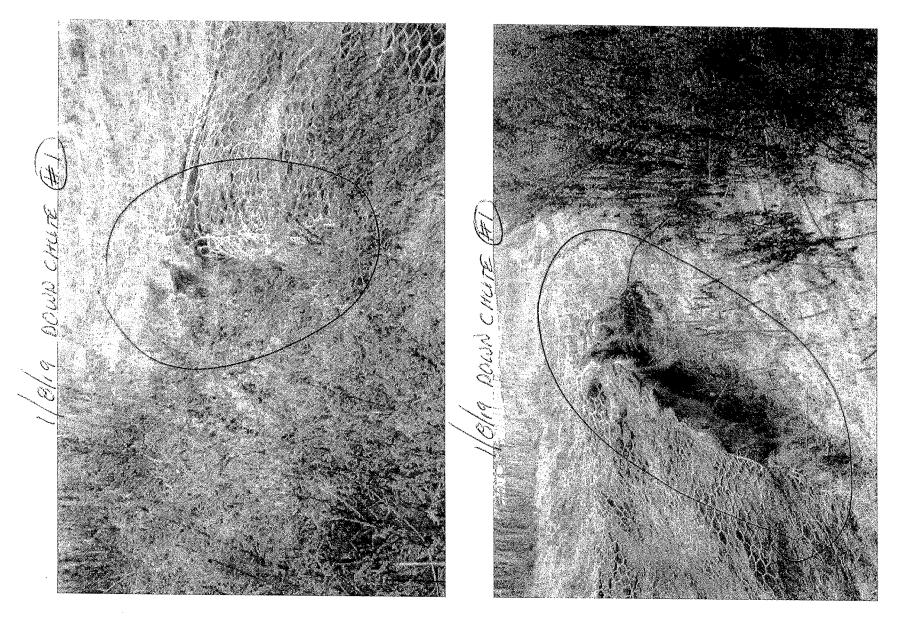

## FIELD INSPECTION FORM NO. 1 FOR MSW LANDFILL/ ASH MONOFILL COVERS AND SURFACE WATER MANAGEMENT SYSTEM

| ITEM                          | ADEQUATE<br>(or YES) | NEEDS<br>ATTENTION<br>(or NO) | COMMENTS/ REMARKS (Note if repair/maintenance is recommended and describe its location/extent)                             |
|-------------------------------|----------------------|-------------------------------|----------------------------------------------------------------------------------------------------------------------------|
| 2.0 OPEN CHANNELS (Cont'd)    |                      |                               |                                                                                                                            |
| 2.1 Diversion Swales (Cont'd) |                      |                               |                                                                                                                            |
| 4-A                           | ADEQUATE YES         | NEEDS ATTENTION NO            | Settlement/Subsidence.                                                                                                     |
| 4-B                           | ADEQUATE YES         | NEEDS ATTENTION NO            | Settlement/Subsidence.                                                                                                     |
| 4-C                           | ADEQUATE YES         | NEEDS ATTENTION ⊠NO□          | Settlement/Subsidence.                                                                                                     |
| 4-D                           | ADEQUATE YES         | NEEDS ATTENTION NO            | Settlement/Subsidence.                                                                                                     |
| 5-A                           | ADEQUATE YES         | NEEDS ATTENTION NO            | Settlement/Subsidence.                                                                                                     |
| 5-B                           | ADEQUATE YES         | NEEDS ATTENTION ⊠NO□          | Settlement/Subsidence.                                                                                                     |
| AF-1                          | ADEQUATE YES         | NEEDS ATTENTION ⊠NO□          | Settlement/Subsidence.                                                                                                     |
| AR-2                          | ADEQUATE YES         | NEEDS ATTENTION ⊠NO□          | Settlement/Subsidence.                                                                                                     |
| AF-3                          | ADEQUATE YES         | NEEDS ATTENTION ⊠NO□          | Settlement/Subsidence.                                                                                                     |
| 2.2 Down Chutes               |                      |                               |                                                                                                                            |
| No. 1                         | ADEQUATE YES         | NEEDS ATTENTION NO            | Eriosion, Will be addressed in closure of C&D, 2 Photo att.                                                                |
| No. 2                         | ADEQUATE YES         | NEEDS ATTENTION NO            |                                                                                                                            |
| No. 3                         | ADEQUATE YES         | NEEDS ATTENTION NO            |                                                                                                                            |
| No. 4                         | ADEQUATE YES         | NEEDS ATTENTION NO            |                                                                                                                            |
| No. 5                         | ADEQUATE ⊠ YES□      | NEEDS ATTENTION NO            |                                                                                                                            |
| 2.3 Perimeter Channels        |                      |                               |                                                                                                                            |
| P-1                           | ADEQUATE X YES       | NEEDS ATTENTION NO            |                                                                                                                            |
| P-2                           | ADEQUATE X YES       | NEEDS ATTENTION NO            |                                                                                                                            |
| P-3                           | ADEQUATE X YES       | NEEDS ATTENTION NO NO         |                                                                                                                            |
| P-4                           | ADEQUATE YES         | NEEDS ATTENTION NO            | Settlement, Will be addressed in closure of C &D, Photo att.                                                               |
| P-5                           | ADEQUATE YES         | NEEDS ATTENTION NO NO         | Settlement, Will be addressed in closure of C &D, Photo att.  Settlement, Will be addressed in closure of C &D, Photo att. |
| MR-1                          | ADEQUATE X YES       | NEEDS ATTENTION NO            | Sectionient, will be addressed in closure of C &D, Photo att.                                                              |