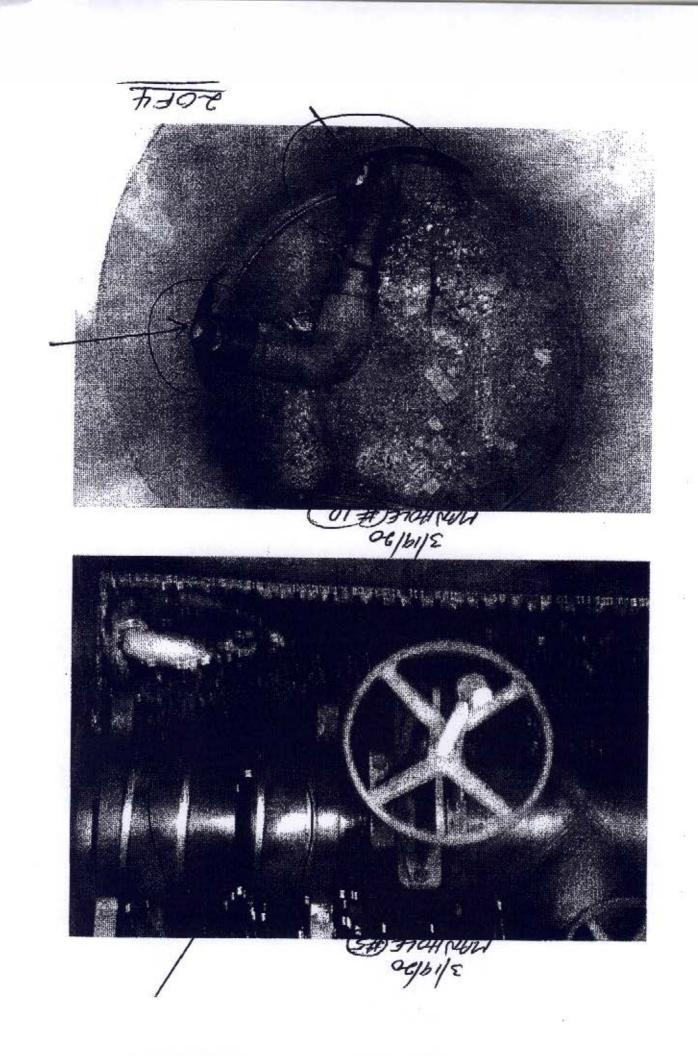

The October 2002 examination of the east structure included both the interior of the 8-foot diameter structure and the 6-inch diameter steel "well shaft" within the structure.

The camera was inserted into the top of the steel pipe and was able to be advanced to the bottom of the pipe at a depth of approximately 139 feet. The "well shaft" is constructed with threaded and coupled sections of pipe and the bottom section is constructed with a wire wrapped screen. The interior of the pipe and screen shows significant signs of corrosion throughout the entire length and material is observed to flake off due to the action of the camera. There is no apparent failure of the pipe or screen and it appears capable of performing its intended function. The screened interval is estimated to be about 5 feet in length. The water level in the screened interval was found to be of nominal depth. The depth of liquid in the screened interval is consistent with the depth of liquid which was observed subsequently in the structure, therefore, the liquid in the "well shaft" is reflective of the liquid in the structure.

Following the video examination of the "well shaft," the interior of the east structure was inspected. The east structure was confirmed to being constructed of precast ring of a uniform diameter. As in 1988, the joints between lings were found to be shifted out of alignment by as much as the wall thickness of the rings

The well shaft is readily visible throughout the depth of the structure and it is noted that the well shaft is not secured in any fashion to the precast concrete structure. There was no obvious deformation of the well shaft (interior view or exterior view), yet the shaft is found to meander across the width of the structure. This condition serves to document the misalignment of the assembled precast structure. The well shaft was observed to have significant corrosion on the exterior of the steel pipe to the point where layers or laminations were noted to be peeling off. From the exterior (interior of the structure), the screened interval at the base of the steel "well shaft" is not recognizable as a screen section (the screen is recognizable from the inside of the pipe). The "well shaft" is seen to rest on the bottom slab of the structure.

The camera was able to be passed from the top of the structure to the base at a depth of approximately 130 feet (137 feet less 7 feet to adjust for zero). Given the constraints involved in the cable measurements, the depths suggested by the "well shaft" (139 feet) and the depth suggested by the structure (130 feet) are considered to be equal for the purpose of this discussion. Attempts were made to measure the depth of the structure with a tape measure while the camera was at the bottom of the structure to allow visual confirmation of when the tape was on the bottom. These attempts were not successful. The weighted tape measure was not able to reach the bottom, but instead became caught on the ledges created by the misaligned precast sections.

The camera experienced similar difficulties, often become lodged between the "well shaft" and the wall of the structure.

The interior of the eastern structure appears to be competent with no apparent structural failures. As noted above, the camera was advanced to the bottom of the structure where the bottom of the "well shaft" could be observed, as well as the inlet pipe to the structure.