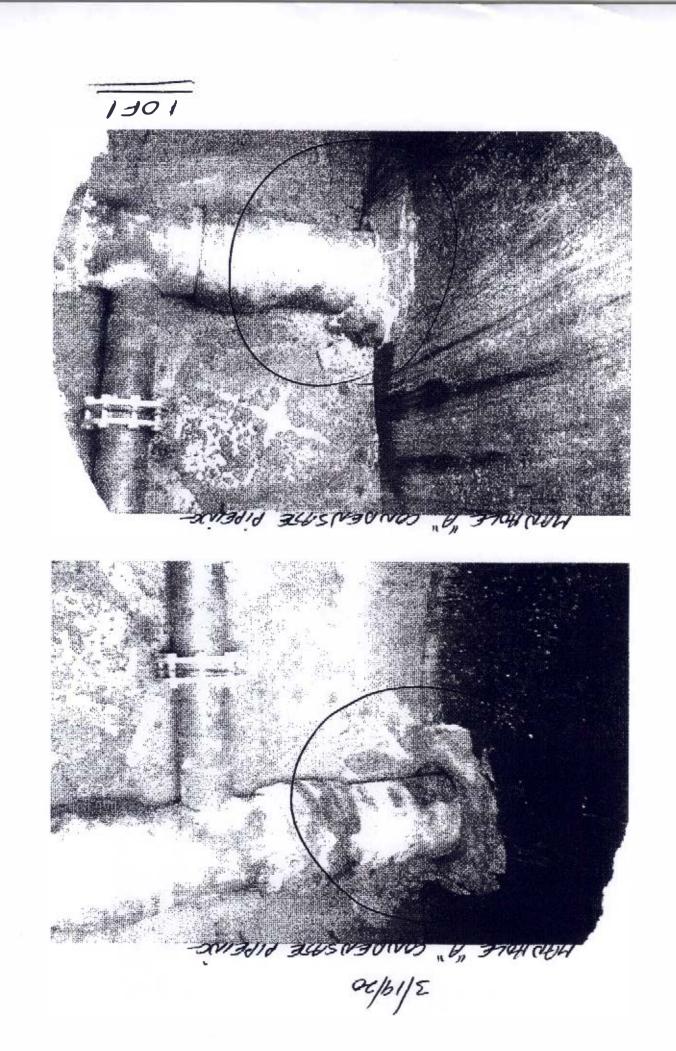

### 6.0 ASH MONOFILL PUMP STATION

Leachate Level Comments

| ADEQUATE 🗍 YES      |                                                    |  |
|---------------------|----------------------------------------------------|--|
| Ash Collection Cham | ber Readings July through December 2019 Attached.  |  |
| Prepared by Mike P  | L.F. Site crew leader, being monitored and pumped. |  |