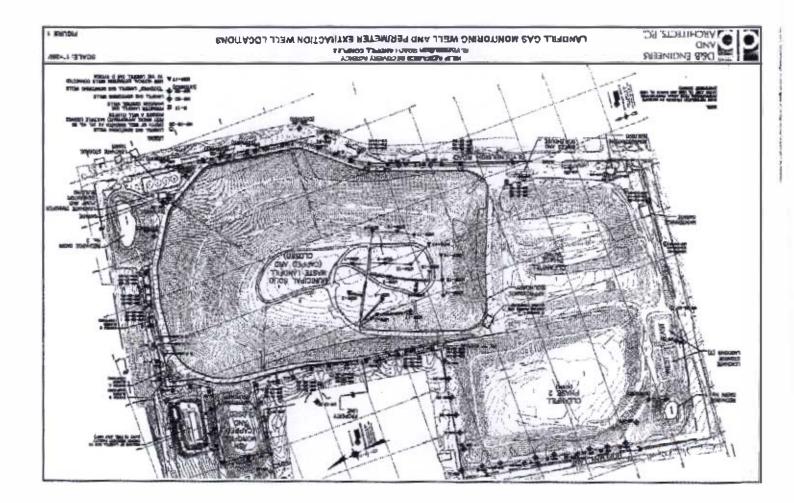

Access to the leachate collection and detection systems is provided by way of precast concrete chimneys which were assembled in sections to keep pace with the landfilling of waste. There are three chimneys located on the southern slope of the capped Section 2 area. For the purpose of this report, the three structures will be referred to as the east structure, the middle structure and the west structure. The correlation between each of these structures and their relation to the leachate collection and/or leachate detection systems has not been fully established. The location of each structure is depicted on Figure 1 attached.