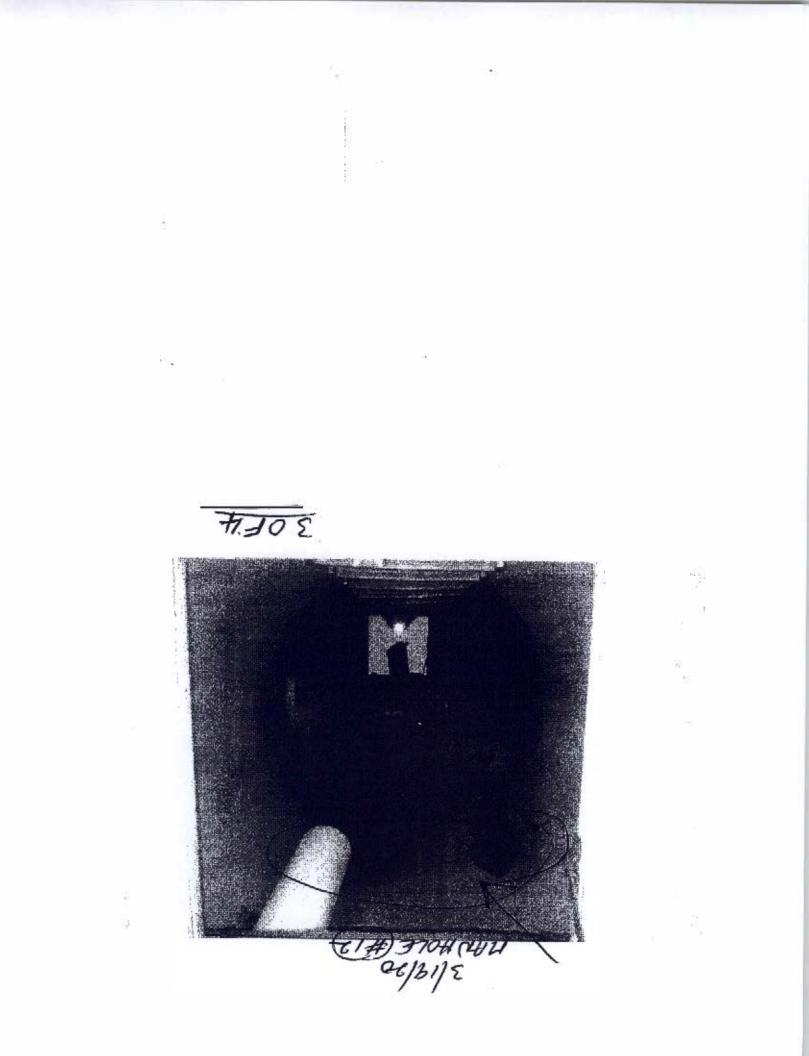

#### West Structure

The west structure is approximately 4 fest in diameter. The top sleb of the structure is approximately 9 feet 6 inches above the finished grade of the capping system.

The west structure was video inspected on October 15, 2002, by lowering the camera through the 4-inch vent penetration of the top slab. The aluminum banch was not operable at the time. Subsequent efforts were able to dislodge a piece of debris from the lock mechanism, allowing the batch to be opened.

The inspection documented that the west structure is constructed of 4-foot diameter rings throughout the depth of the inspection and that misalignment of the rings has occurred. It should be noted that the text message on the video tape incorrectly identifies the structure as the "east" manbole with a diameter of 8 feet and a date of June 12, 1996.

The video inspection of the west structure reveals that this structure was utilized as a pumping structure at some time during the operation of Section 2, as evidenced by the mytiad of cables (wire rope), whes, hoses and what appears to be a length of slotted PVC screen. The nature of these materials would suggest that a pump and its associated appurtenances were utilized at one time, are now abandoned in place and now constitute debris. The Daphazard arrangement of this debris in the structure severely inhibited the ability to advance the camara. The debris was encountered in varying degrees from the very top of the structure down to a depth of approximately 71 feet, with more debris being present in the lower portions of the structure.

At a depth of 71 feet, it appears that there is an intermediate slab with a square opening and may include a hatch cover. Several cables and wires are present at this depth. Efforts to advance the comera through the slab opening were not successful due to debris and the misalignment of the structure above. Given these limiting conditions, the overall depth of the structure could not be essertained. The limitations of positioning the camera prevented a direct view from above the slab opening to assess the remaining depth of the structure.