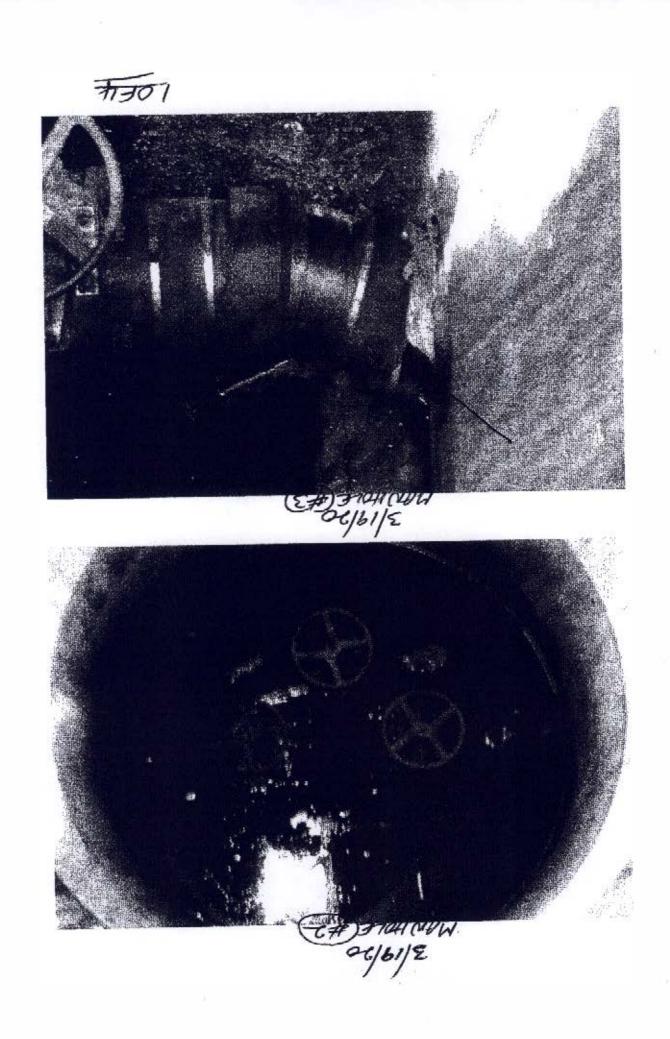

#### East Structure

The east structure is approximately 8 feet in diameter. The top slab of the structure is approximately 6 feet above the finished grade of the landfill capping system.

The east structure was first videotaped in February 1988, prior to the installation of the 6 inch steel "well shaft" within the structure. The 1988 inspection documented that the structure was not plumb or in true alignment as evidenced by the joint displacements and the migration of the camera across the width of the structure. The camera was advanced to the bottom (water level) of the structure at a reported depth of 147.5 feet (153.5 feet as shown on the tape less 6 feet to adjust for zero). The narrative states that a tape measure was used to sound the structure to approximately 180 feet, however, this statement should be suspect given the likelihood that a tape measure may adhere to the moist or wet walls of the structure and not give a true feel for the bottom of the structure. The inlet pipe was perceived to occur at a depth of 140 feet (146 feet less 6 feet). The depth of the liquid at the bottom of the structure was not determined. The 1988 examination was performed with a camera without pan and tilt, so the view is limited when the camera hugs the walls of the structure and the view is straight down.

The 1988 exprination clearly documents that the structure had experienced shifting at a number of joints but access to the bottom of the structure with a flexible device was possible, though with difficulty.

The October 2002 examination of the east structure included both the interior of the 8-foot diameter structure and the 6-inch diameter steel "well shaft" within the structure.

The camera was inserted into the top of the steel pipe and was able to be advanced to the bottom of the pipe at a depth of approximately 139 feet. The "well shaft" is constructed with threaded and coupled sections of pipe and the bottom section is constructed with a wire wrapped screen. The interior of the pipe and screen shows significant signs of corrosion throughout the entire length and material is observed to flake off due to the action of the camera. There is no apparent failure of the pipe or screen and it appears capable of performing its intended function. The screened interval is estimated to be about 5 feet in length. The water level in the screened interval was found to be of nominal depth. The depth of liquid in the screened interval is consistent with the depth of liquid which was observed subsequently in the structure, therefore, the liquid in the "well shaft" is reflective of the liquid in the structure.

Following the video examination of the "well shaft," the interior of the east structure was inspected. The east structure was confirmed to being constructed of precast ring of a uniform diameter. As in 1988, the joints between lings were found to be shifted out of alignment by as much as the wall thickness of the rings

The well shaft is readily visible throughout the depth of the structure and it is noted that the well shaft is not secured in any fashion to the precast concrete structure. There was no obvious deformation of the well shaft (interior view or exterior view), yet the shaft is found to meander across the width of the structure. This condition serves to document the misalignment of the assembled precast structure. The well shaft was observed to have significant corrosion on the exterior of the steel pipe to the point where layers or laminations were noted to be peeling off. From the exterior (interior of the structure), the screened interval at the base of the steel "well shaft" is not recognizable as a screen section (the screen is recognizable from the inside of the pipe). The "well shaft" is seen to rest on the bottom slab of the structure.