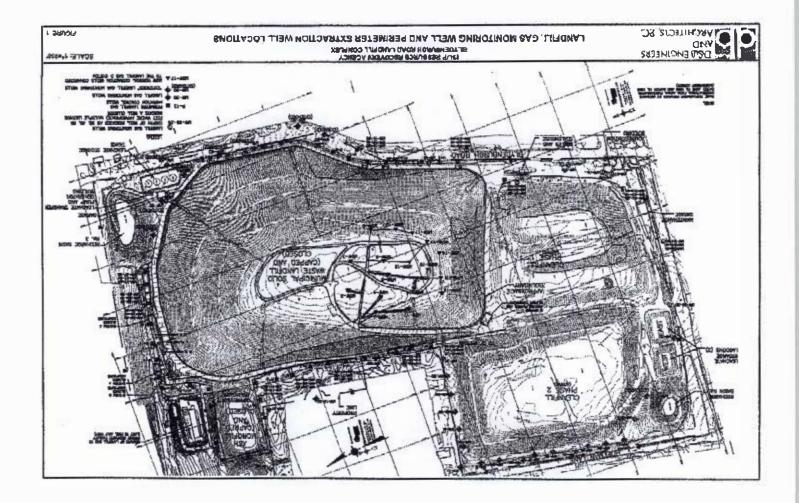

#### NOTES:

- 1) Use this inspection form along with Figure 4 Landfill Cover and Surface Water Management System Plan by Golder Associates
- 2) Relating to item 1.0 Landfill and Monofill Covers, an example of local distressed vegetation is grass having a brown or black color, and characteristics typical of a leachate seep are a dark orangish/brown/black liquid or stain possibly with a strong odor.
- 3) Conditions /features to be alert for and possibly noted relating to Item 2.0 Open Channels: general condition, flow capability, settlement/subsidence, erosion, blockages/debris, excess vegetation, animal burrowing, etc.
- 4) Conditions/features to be alert for and possibly noted relating to Herm 3.0 Control Structures: general condition, flow capability, settlement/subsidence, blockages/debris, structural integrity, cracking/spalling, etc.
- 5) Conditions/features to be alert for and possible noted relating to item 4.0 Culverts (Above-grade inspection): condition of exterior of access way/manhole structures, condition of culvert barrel at inlet and outlet, etc.
- 6) Conditions/features to be alert for and possibly noted relating to Item 5.0 Recharge Basins and Appurtenances: general condition, storage capability, sliding/soughing of sldeslopes, animal burrowing, sediment accumulation, Integrity of outfall structures, undermining of culvert barrel, etc.

Access to the leachate collection and detection systems is provided by way of precast concrete chimneys which were assembled in sections to keep pace with the landfilling of waste. There are three chimneys located on the southern slope of the capped Section 2 area. For the purpose of this report, the three structures will be referred to as the east structure, the middle structure and the west structure. The correlation between each of these structures and their relation to the leachate collection and/or leachate detection systems has not been fully established. The location of each structure is depicted on Figure 1 attached.