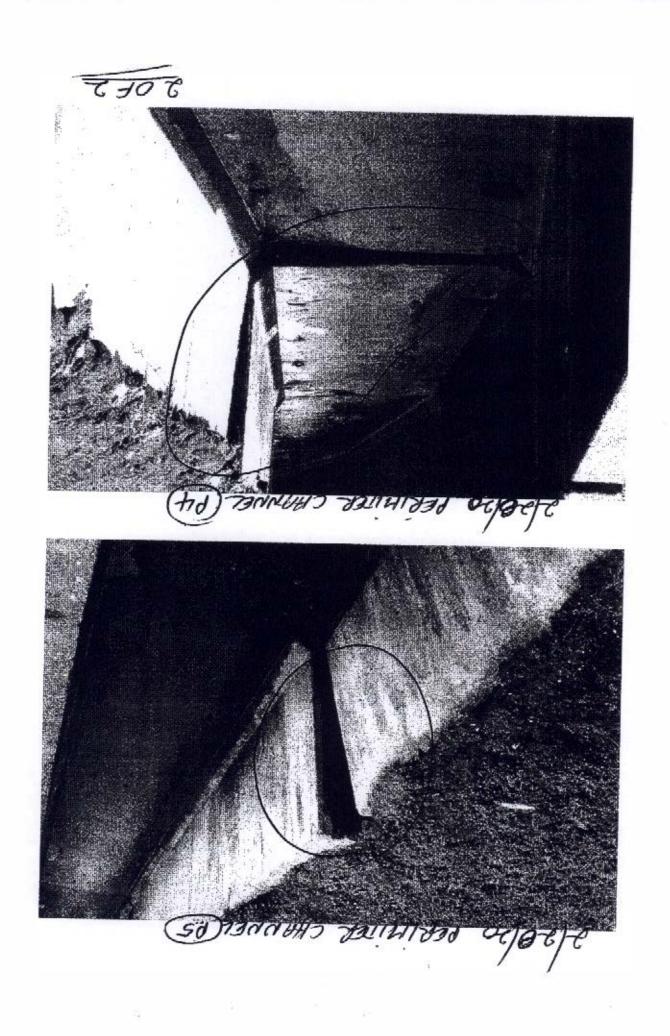

# FIELD INSPECTION FORM NO. 1 FOR MSW LANDFILL/ ASH MONOFILL COVER\$ AND SURFACE WATER MANAGEMENT SYSTEM

| ITEM                          | ADEQUATE<br>(or YES) | NEEDS<br>ATTENTION<br>(or NO) | COMMENTS/ REMARKS<br>{Note If repair/maintenance is recommended and describe its location/s |  |
|-------------------------------|----------------------|-------------------------------|---------------------------------------------------------------------------------------------|--|
| .0 OPEN CHANNELS (Cont'd)     |                      |                               |                                                                                             |  |
| 2.1 Diversion Swales (Cont'd) |                      |                               |                                                                                             |  |
| <b>4</b> -A                   |                      |                               | Settlement/Subsidence.                                                                      |  |
| 4-B                           |                      |                               | Settlement/Subsidence.                                                                      |  |
| 4-C                           |                      |                               | Settlement/Subsidence.                                                                      |  |
| 4-D                           |                      |                               | Settlement/Subsidence.                                                                      |  |
| 5-A                           |                      |                               | Settlement/Subsidence.                                                                      |  |
| 5-8                           |                      |                               | Settlement/Subsidence.                                                                      |  |
| AF1                           |                      |                               | Settlement/Subsidence.                                                                      |  |
| AR-2                          |                      |                               | Settlement/Subsidence.                                                                      |  |
| AF-3                          |                      |                               | Settlement/Subsidence.                                                                      |  |
| 2.2 Down Chutes               |                      |                               |                                                                                             |  |
| No. 1                         |                      |                               | Eriosion, Will be addressed in closure of C&D, 2 Photo attached.                            |  |
| No. 2                         |                      |                               |                                                                                             |  |
| No. 3                         |                      |                               |                                                                                             |  |
| No. 4                         |                      |                               |                                                                                             |  |
| No. 5                         |                      |                               |                                                                                             |  |
| 2,3 Perimeter Channels        |                      |                               |                                                                                             |  |
| P-1                           |                      |                               |                                                                                             |  |
| P-2                           |                      |                               |                                                                                             |  |
| P-3                           |                      |                               |                                                                                             |  |
| P-4                           |                      | NEEDS ATTENTION NO            | Settlement, Will be addressed in closure of C&D, Photo attached.                            |  |
| P-5                           |                      |                               | Settlement, Will be addressed in closure of C&D, Photo attached                             |  |
| MR-1                          |                      |                               |                                                                                             |  |