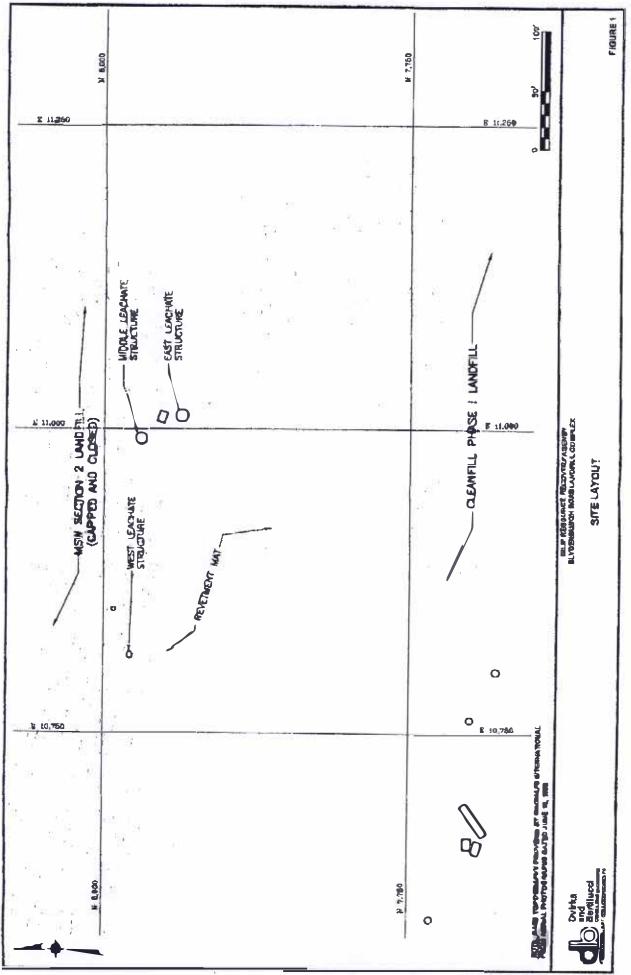

Access to the leachate collection and detection systems is provided by way of precast concrete chimneys which were assembled in sections to keep pace with the landfilling of waste. There are three chimneys located on the southern slope of the capped Section 2 area. For the purpose of this report, the three structures will be referred to as the east structure, the middle structure and the west structure. The correlation between each of these structures and their relation to the leachate collection and/or leachate detection systems has not been fully established. The location of each structure is depicted on Figure 1 attached.