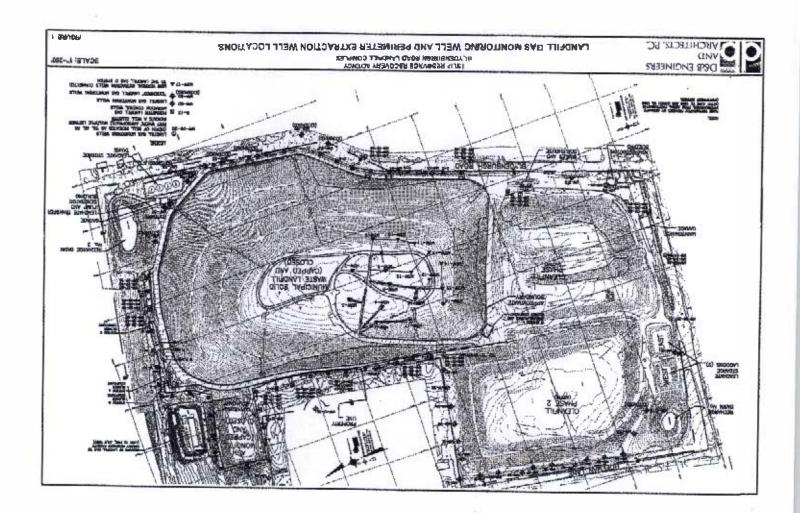

Access to the leachate collection and detection systems is provided by way of precast concrete chimneys which were assembled in sections to keep pace with the landfilling of waste. There are three chimneys located on the southern slope of the capped Section 2 area. For the purpose of this report, the three structures will be referred to as the east structure, the middle structure and the west structure. The correlation between each of these structures and their relation to the leachate collection and/or leachate detection systems has not been fully established. The location of each structure is depicted on Figure 1 attached.