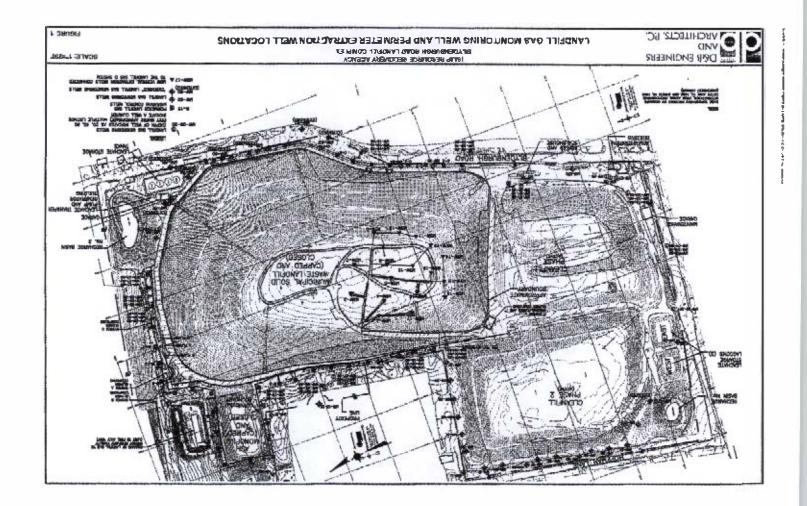

Access to the leachate collection and detection systems is provided by way of precast concrete chimneys which were assembled in sections to keep pace with the landfilling of waste. There are three chimneys located on the southern slope of the capped Section 2 area. For the purpose of this report, the three structures will be referred to as the east structure, the middle structure and the west structure. The correlation between each of these structures and their relation to the leachate collection and/or leachate detection systems has not been fully established. The location of each structure is depicted on Figure 1 attached.