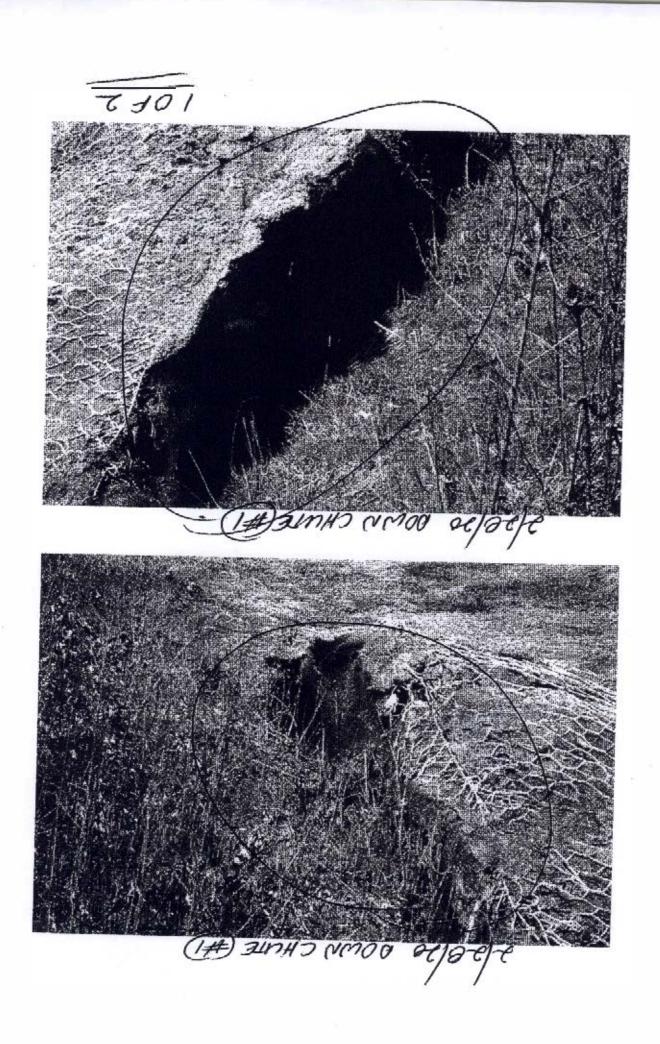

# FIELD INSPECTION FORM NO. 1 FOR MSW LANDFILL/ ASH MONOFILL COVER\$ AND SURFACE WATER MANAGEMENT SYSTEM

| ITEM                          | ADEQUATE<br>(or YES) | NEEDS<br>ATTENTION<br>(or NO) | COMMENTS/ REMARKS<br>{Note If repair/maintenance is recommended and describe its location/s |  |
|-------------------------------|----------------------|-------------------------------|---------------------------------------------------------------------------------------------|--|
| .0 OPEN CHANNELS (Cont'd)     |                      |                               |                                                                                             |  |
| 2.1 Diversion Swales (Cont'd) |                      |                               |                                                                                             |  |
| <b>4</b> -A                   |                      |                               | Settlement/Subsidence.                                                                      |  |
| 4-B                           |                      |                               | Settlement/Subsidence.                                                                      |  |
| 4-C                           |                      |                               | Settlement/Subsidence.                                                                      |  |
| 4-D                           |                      |                               | Settlement/Subsidence.                                                                      |  |
| 5-A                           |                      |                               | Settlement/Subsidence.                                                                      |  |
| 5-8                           |                      |                               | Settlement/Subsidence.                                                                      |  |
| AF1                           |                      |                               | Settlement/Subsidence.                                                                      |  |
| AR-2                          |                      |                               | Settlement/Subsidence.                                                                      |  |
| AF-3                          |                      |                               | Settlement/Subsidence.                                                                      |  |
| 2.2 Down Chutes               |                      |                               |                                                                                             |  |
| No. 1                         |                      |                               | Eriosion, Will be addressed in closure of C&D, 2 Photo attached.                            |  |
| No. 2                         |                      |                               |                                                                                             |  |
| No. 3                         |                      |                               |                                                                                             |  |
| No. 4                         |                      |                               |                                                                                             |  |
| No. 5                         |                      |                               |                                                                                             |  |
| 2,3 Perimeter Channels        |                      |                               |                                                                                             |  |
| P-1                           |                      |                               |                                                                                             |  |
| P-2                           |                      |                               |                                                                                             |  |
| P-3                           |                      |                               |                                                                                             |  |
| P-4                           |                      | NEEDS ATTENTION NO            | Settlement, Will be addressed in closure of C&D, Photo attached.                            |  |
| P-5                           |                      |                               | Settlement, Will be addressed in closure of C&D, Photo attached                             |  |
| MR-1                          |                      |                               |                                                                                             |  |