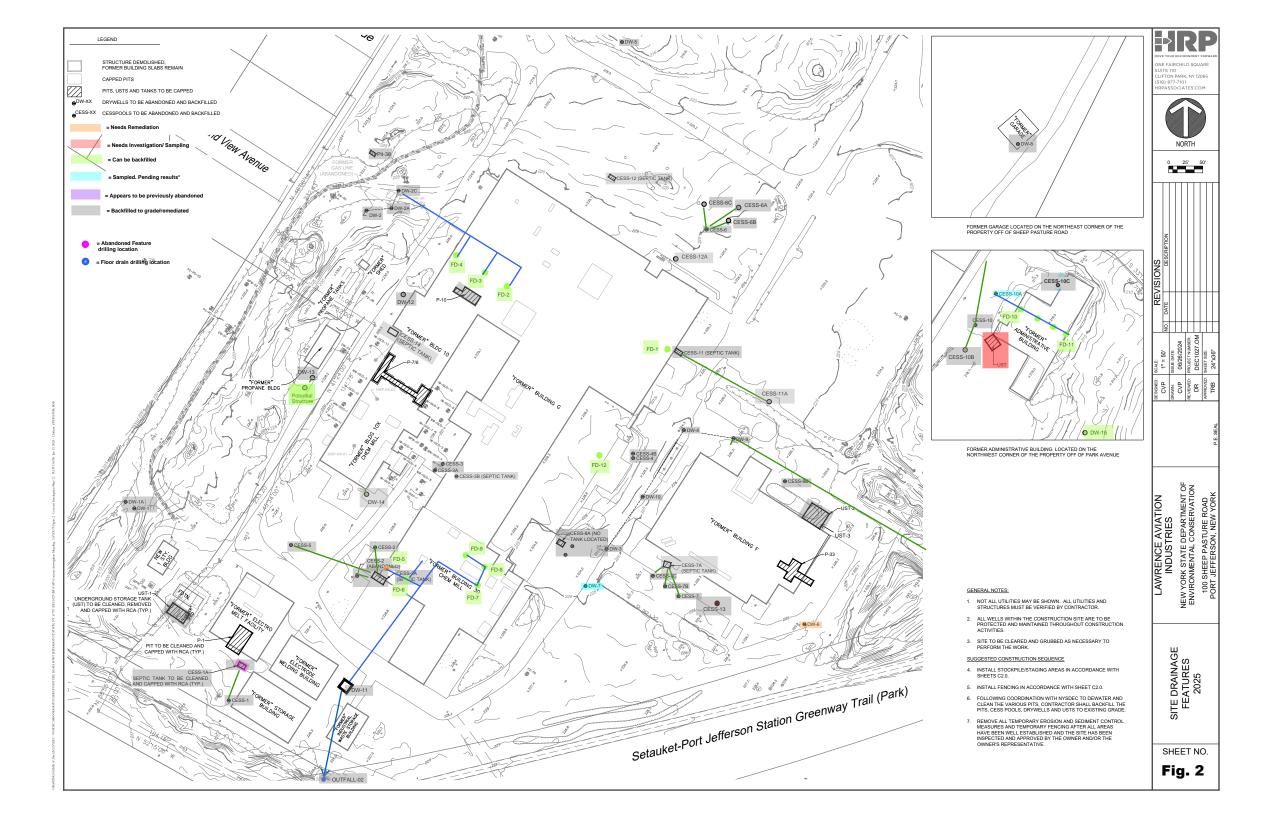

| Site Location: NYS                                                                                                                                                                                           | ental Remediat                                                                                   |               | Port Jeffe   | E Environme<br>Conservat | ental<br>ion | Contract N<br>DEC Insp.<br>DEC PM – Pa | -           | I, P.E.   |
|--------------------------------------------------------------------------------------------------------------------------------------------------------------------------------------------------------------|--------------------------------------------------------------------------------------------------|---------------|--------------|--------------------------|--------------|----------------------------------------|-------------|-----------|
|                                                                                                                                                                                                              | Weathe                                                                                           | r Conditio    | 06           |                          |              | GES PM. – So                           | ott McDor   | nald      |
| General Description                                                                                                                                                                                          | Sunny                                                                                            | AM            |              | inny                     | PM           | HRP Enginee                            | r PM – Tor  | n Battles |
| Temperature                                                                                                                                                                                                  | 45 F                                                                                             | AM            |              | 55 F                     | PM           | HRP PM – Derek Roy                     |             |           |
| Wind                                                                                                                                                                                                         | 0-2 mph S, S                                                                                     | W AM          | 2-5          | mph SW                   | PM           |                                        | lon noy     |           |
| Health & Safety<br>If any box below is                                                                                                                                                                       | checked "Yes                                                                                     | s". provide   | explanat     | ion under "H             | lealth &     | & Safety Com                           | ments".     |           |
| Were there any change                                                                                                                                                                                        |                                                                                                  |               | -            |                          |              | *Yes                                   | No          | NA        |
| Were there any exceed                                                                                                                                                                                        |                                                                                                  |               |              | ported on this           | date?        | *Yes                                   | No          | NA        |
| Were there any nuisand                                                                                                                                                                                       | •                                                                                                |               | Ű,           |                          |              | *Yes                                   | No          | NA        |
| Health & Safety Cor                                                                                                                                                                                          |                                                                                                  | Ja, obsei veu | on this ualt |                          |              | 103                                    |             |           |
| Conducted daily tailgate                                                                                                                                                                                     |                                                                                                  | uct drive aro | und to chec  | k for trespasse          | ers, cheo    | ck for access iss                      | ues/ icy ar | eas.      |
| Summary of Work p                                                                                                                                                                                            | performed                                                                                        | Arrived a     | it site:     | 0630                     | D            | eparted Site:                          | 1630        |           |
| 1230 – Janet Gremli off<br>1400 – Pace Laborator<br>Work Completed by H<br>-Continue Pit-7/8 concr<br>-Backfill septic tanks Co<br>-Pump out residual liqu<br>-Excavate Cess-10A to<br>Secure area of excava | y courier briefly of<br><b>IGI:</b><br>rete jackhammeri<br>ess-3B, Cess-12<br>ids out of the thr | ing.          | 4.           | mples from CE            | ESS-10A      | and DW-7.                              |             |           |
| Imports/Exports:                                                                                                                                                                                             | •••                                                                                              | ee sludge ro  |              |                          |              |                                        |             | oday).    |

#### DAILY INSPECTION REPORT - No. 026 (Lawrence Aviation), Site No. 152016

| Photo 5 – Backfilled septic tank Cess-7A                                   | Photo 6 – Backfilled septic tank Cess-3B         |        |
|----------------------------------------------------------------------------|--------------------------------------------------|--------|
|                                                                            |                                                  |        |
| Photo 7 – Backfilled septic tank Cess-14                                   |                                                  |        |
| Comments                                                                   |                                                  |        |
| All septic tanks have been remediated/backfilled. Rem dry wells/cesspools. | ediation pending sample collection/results for s | everal |
| Site Inspector(s): Spencer Walker and Pawel Mecins                         | ski Date: 03/13/2025                             |        |