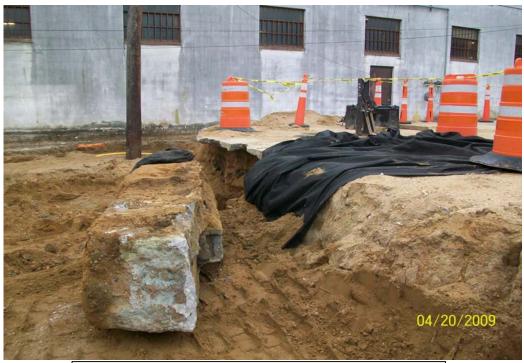

# PHOTOS 4/20/09

100\_00437.jpg - N-S contaminated concrete foundation wall removed

100\_00438.jpg - Backfilling excavation

100\_00439.jpg - Excavation at the end of the day, looking NW

100\_00440.jpg - Excavation at the end of the day, looking west