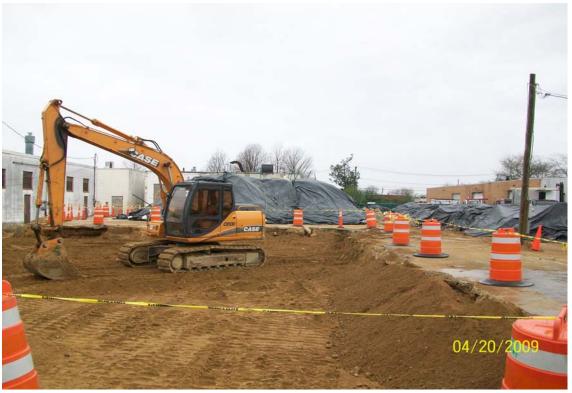

# PHOTOS 4/20/09

100\_00437.jpg - N-S contaminated concrete foundation wall removed

100\_00438.jpg - Backfilling excavation

100\_00439.jpg - Excavation at the end of the day, looking NW

100\_00440.jpg - Excavation at the end of the day, looking west