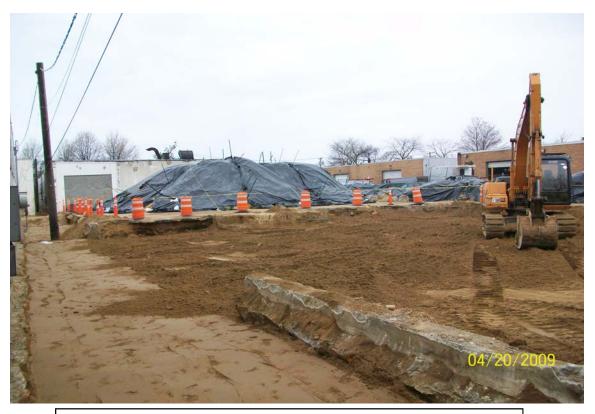

# PHOTOS 4/20/09

100\_00437.jpg - N-S contaminated concrete foundation wall removed

100\_00438.jpg - Backfilling excavation

100\_00439.jpg - Excavation at the end of the day, looking NW

100\_00440.jpg - Excavation at the end of the day, looking west