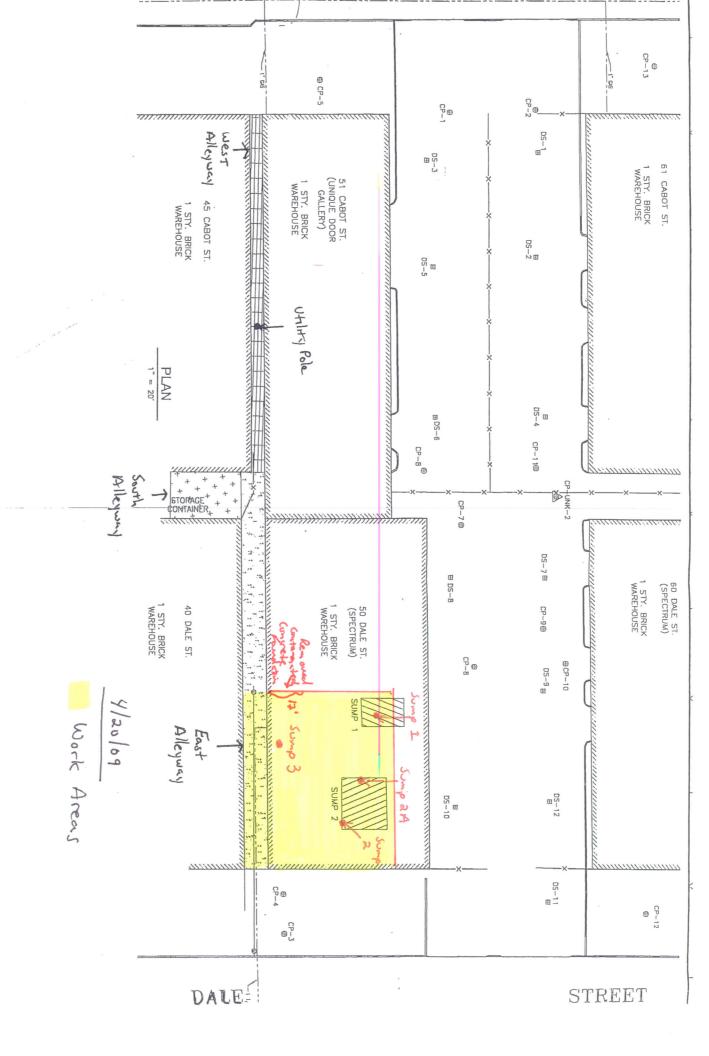

| Contractor: Env                     |                          | rices       |           | •<br>•<br>•      | W                   | oodbury<br>hone: 51 | CDN<br>Park Wes<br>, NY 11797<br>6.496.8400<br>6.496.8864 |
|-------------------------------------|--------------------------|-------------|-----------|------------------|---------------------|---------------------|-----------------------------------------------------------|
|                                     | DAILY RE                 | <u>PORT</u> |           |                  |                     |                     |                                                           |
| Day: S                              | M T W TH F S             | WEATHER     | Clear     | Partly<br>Cloudy | Overcast            | Rain                | Snow                                                      |
| Date:                               | 20-Apr-09                | TEMP L/H    |           | 44/49            |                     |                     |                                                           |
| REPORT No.                          | 125                      | HUMIDITY    | Dry       | Moderate         | High                |                     |                                                           |
| PAGE No.                            | 1                        | WIND        | Calm      | Light            | Moderate            | High                |                                                           |
|                                     | _                        | WIND DIR    | N         | Е                | S                   | W                   |                                                           |
| PREPARED BY: <u>F.R</u>             | obinsor TITLE: Inspector | WIND DIK    | NE        | SE               | SW                  | NW                  |                                                           |
| VERAGE FIELD FORC                   | `E                       |             |           |                  |                     |                     |                                                           |
| Name of Contractor                  | Title                    | Hours Wor   | ked       | 1                | Remark              | 'e                  |                                                           |
| EnviroTrac                          | Construction Manager     | 1x8 hrs     | NCU       |                  | M.Rose              |                     |                                                           |
| EnviroTrac                          | Operator                 | 2x8 hrs     |           |                  | B.Gimbel, J. E      |                     |                                                           |
| EnviroTrac                          | Technician               | 2x8 hrs     |           |                  | R.Maletta, K.D      |                     |                                                           |
|                                     |                          |             |           |                  |                     |                     |                                                           |
|                                     |                          |             |           |                  |                     |                     |                                                           |
|                                     |                          |             |           |                  |                     |                     |                                                           |
| EQUIPMENT AT THE SI                 | ITE I = Idle \           | W = Working |           |                  |                     |                     |                                                           |
| Case CX130 Excavator - W            |                          |             |           |                  |                     |                     |                                                           |
| case 621D Front End Loader - W      |                          |             |           |                  |                     |                     |                                                           |
| aewoo 450 skidder - W               |                          |             |           |                  |                     |                     |                                                           |
| senford TV1200 Roller Vibrator - V  | V                        |             |           |                  |                     |                     |                                                           |
|                                     |                          |             |           |                  |                     |                     |                                                           |
| HEALTH AND SAFETY                   |                          |             |           |                  |                     |                     |                                                           |
| Name                                | Time (From - To)         |             |           |                  | evel of PPE         |                     |                                                           |
|                                     |                          | All         | workers c | onsite were in   | modified level D-PF | PE (booties         | s)                                                        |
| CONSTRUCTION ACTIV                  |                          |             |           |                  |                     |                     |                                                           |
| Site Representative: Frank          |                          |             |           |                  |                     |                     |                                                           |
| lealth and Safety Site Office       | cer: N/A                 |             |           |                  |                     |                     |                                                           |
|                                     | DESCRIPTION OF W         | ORK PERFOR  | MED A     | ND OBSER         | RVFD                |                     |                                                           |
| -Tailgate H&S meeting performed     |                          |             |           | 00061            |                     |                     |                                                           |
| -EnviroTrac continues to backfill a |                          |             |           |                  |                     |                     |                                                           |
| -Watral Brothers delivered 6 truck  | •                        |             |           |                  |                     |                     |                                                           |
| - Approximately 17' of north-south  | , ,                      |             |           | oncrete was r    | removed.            |                     |                                                           |
| <u>-</u>                            |                          | -           |           |                  |                     |                     |                                                           |
|                                     |                          |             |           |                  |                     |                     |                                                           |