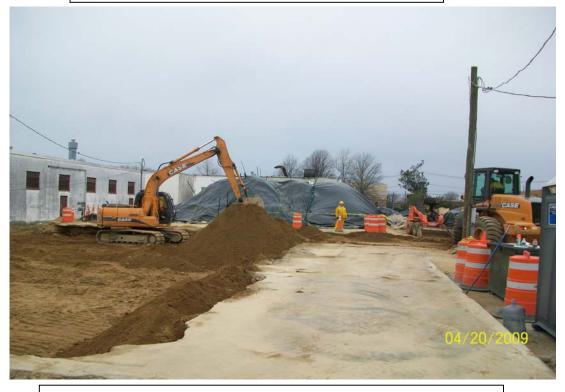

# PHOTOS 4/20/09

100\_00437.jpg - N-S contaminated concrete foundation wall removed

100\_00438.jpg - Backfilling excavation

100\_00439.jpg - Excavation at the end of the day, looking NW

100\_00440.jpg - Excavation at the end of the day, looking west