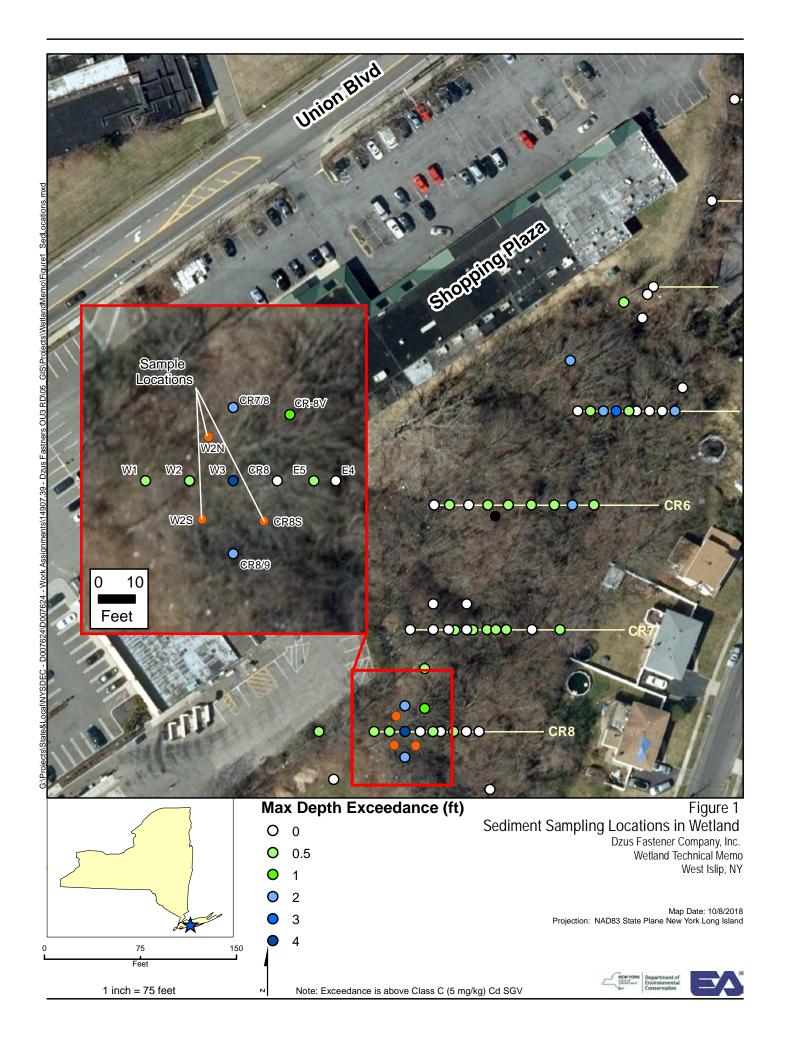

### WETLAND SEDIMENT SAMPLING

EA collected samples from the wetland area behind the shopping plaza off Union Boulevard (Figure 1) to further delineate sediment concentrations in this area. Sample locations included W2S, W2N, and CR8S located in the vicinity of W3 along the CR8 transect (Figure 1).

### ANALYTICAL RESULTS

The analytical results from the wetland sediment sampling are presented on Table 1, with the full laboratory report included as Attachment 1. Cadmium exceeded NYSDEC Class C sediment guidance values at all three locations and all depths (Figure 2). Concentrations ranged from 28 mg/kg (152033-W2N-3.5-4.5) to 13,000 mg/kg (152033-CR8S-0-1). Chromium exceeded NYSDEC Class C sediment guidance values in the 0-1 ft. intervals collected from W2S and CR8S. Chromium concentrations ranged from 12 mg/kg (152033-W2N-3.5-4.5) to 890 mg/kg (152033-CR8S-0-1).