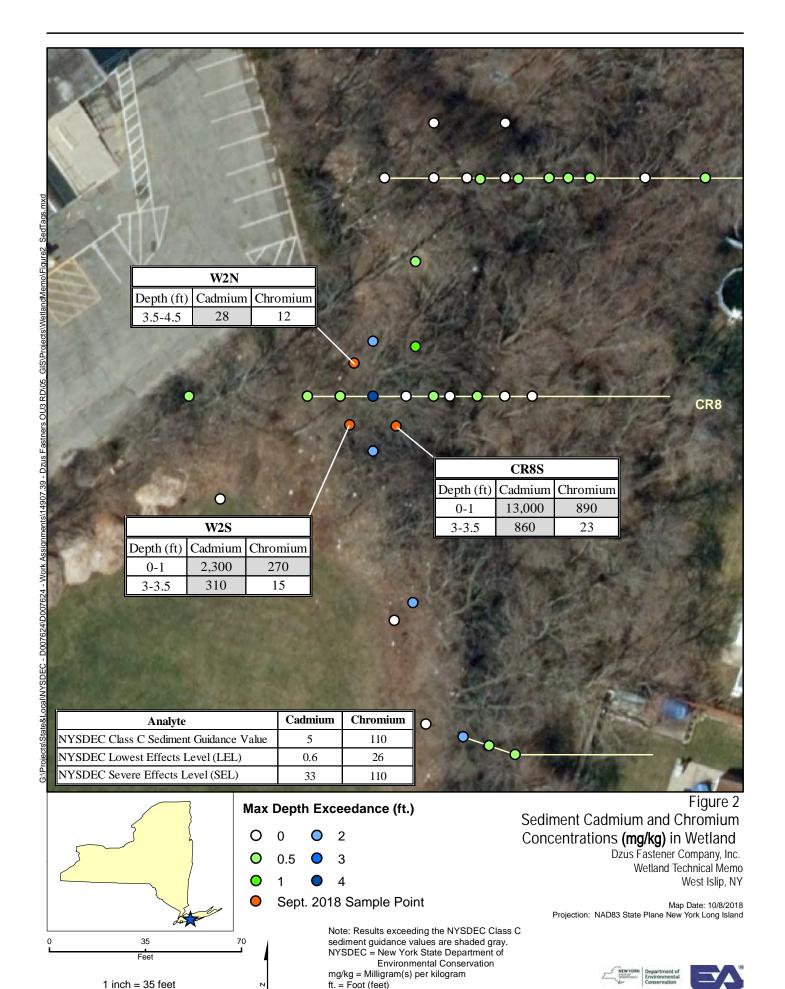

### ANALYTICAL RESULTS

The analytical results from the wetland sediment sampling are presented on Table 1, with the full laboratory report included as Attachment 1. Cadmium exceeded NYSDEC Class C sediment guidance values at all three locations and all depths (Figure 2). Concentrations ranged from 28 mg/kg (152033-W2N-3.5-4.5) to 13,000 mg/kg (152033-CR8S-0-1). Chromium exceeded NYSDEC Class C sediment guidance values in the 0-1 ft. intervals collected from W2S and CR8S. Chromium concentrations ranged from 12 mg/kg (152033-W2N-3.5-4.5) to 890 mg/kg (152033-CR8S-0-1).

EA Project No.: 14907.39 Table 1, Page 1 of 1 October 2018

**Table 1 Cadmium and Chromium in Wetland Sediment** 

|                            |                    | Cadmium     | Chromium                |                         |                   |                   |
|----------------------------|--------------------|-------------|-------------------------|-------------------------|-------------------|-------------------|
|                            |                    | 5           | 110                     |                         |                   |                   |
|                            |                    | NY          | SDEC Lowest Effects Le  | vel (LEL)               | 0.6               | 26.0              |
|                            |                    | N           | YSDEC Severe Effects Le | evel (SEL)              | 33.0              | 110.0             |
| Location<br>Identification | Sample Name        | Sample Date | Parent Sample           | Sample<br>Depth<br>(ft) | Result<br>(mg/kg) | Result<br>(mg/kg) |
| W2N                        | 152033-W2N-3.5-4.5 | 9/6/2018    |                         | 3.5-4.5                 | 28                | 12                |
| W 21N                      | 152033-FD-01       | 9/6/2018    | 152033-W2N-3.5-4.5      | 3.5-4.5                 | 30                | 13                |
| W2S                        | 152033-W2S-0-1     | 9/7/2018    |                         | 0-1                     | 2,300             | 270               |
| W 25                       | 152033-W2S-3-3.5   | 9/7/2018    |                         | 3-3.5                   | 310               | 15                |
| CR8S                       | 152033-CR8S-0-1    | 9/7/2018    |                         | 0-1                     | 13,000            | 890               |
| CRos                       | 152033-CR8S-3-3.5  | 9/7/2018    |                         | 3-3.5                   | 860               | 23                |

### Notes

ft. = Foot (feet)

mg/kg = Milligram(s) per kilogram

NYSDEC = New York State Department of Environmental Conservation

Results exceeding the NYSDEC Class C sediment guidance values are shaded gray.