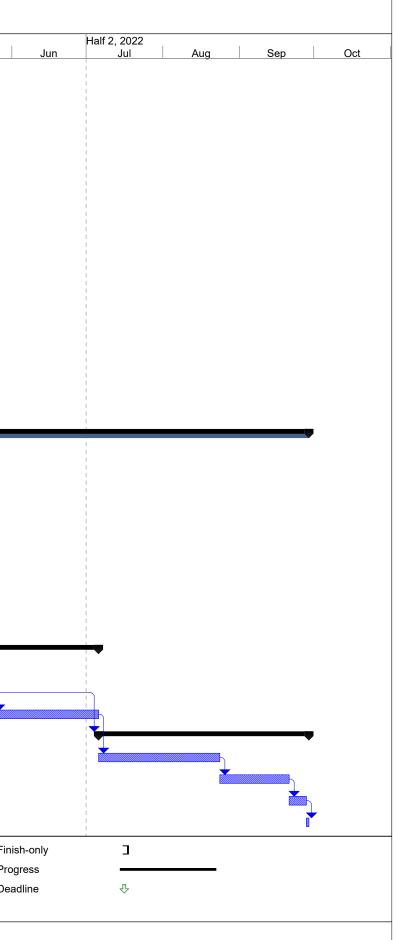

# Attachment

Progress Schedule

Attachment A

**Progress Schedule** 

|                  |                                                         |           |                                |              |              | EA Project No  |                     |                     |     |     |
|------------------|---------------------------------------------------------|-----------|--------------------------------|--------------|--------------|----------------|---------------------|---------------------|-----|-----|
| ID               | Task Name                                               | Duration  | Start                          | Finish       | Predecessors | Dec            | Half 1, 2022<br>Jan | Feb Mar             | Apr | May |
| 1                | Site Management Plan Revision                           | 32 days   | Fri 12/17/21                   | Mon 1/31/22  |              |                |                     |                     |     |     |
| 2                | Draft SMP                                               | 16 days   | Fri 12/17/21                   | Fri 1/7/22   |              |                |                     |                     |     |     |
| 3                | NYSDEC Review                                           | 10 days   | Mon 1/10/22                    | Fri 1/21/22  | 2            |                | 1                   |                     |     |     |
| 4                | Edit and Submit Revised SMP                             | 5 days    | Mon 1/24/22                    | Fri 1/28/22  | 3            |                | <b>*</b>            |                     |     |     |
| 5                | NYSDEC Review and Approval                              | 1 day     | Mon 1/31/22                    | Mon 1/31/22  | 4            |                | Ť                   |                     |     |     |
| 6                | Periodic Review and Report                              | 37 days   | Mon 1/10/22                    | Tue 3/1/22   |              |                | -                   |                     |     |     |
| 7                | 2020-2021 Periodic Review Report                        | 37 days   | Mon 1/10/22                    | Tue 3/1/22   |              |                | -                   |                     |     |     |
| 8                | Draft PRR                                               | 25 days   | Mon 1/10/22                    | Fri 2/11/22  |              |                |                     |                     |     |     |
| 9                | NYSDEC Review                                           | 5 days    | Mon 2/14/22                    | Fri 2/18/22  | 8            |                |                     | <b>*</b>            |     |     |
| 10               | Edit and Submit Revised PRR                             | 3 days    | Mon 2/21/22                    | Wed 2/23/22  | 9            |                |                     | 1                   |     |     |
| 11               | NYSDEC Review and Approval                              | 3 days    | Thu 2/24/22                    | Mon 2/28/22  | 10           |                |                     | <b>1</b>            |     |     |
| 12               | Final Stamped PRR                                       | 1 day     | Tue 3/1/22                     | Tue 3/1/22   | 11           |                | 1                   | *                   |     |     |
| 13               | Corrective Measures Work Plan                           | 25 days   | Fri 12/17/21                   | Fri 1/21/22  |              | 4              |                     |                     |     |     |
| 14               | Draft CMWP                                              | 10 days   | Fri 12/17/21                   | Thu 12/30/21 |              |                |                     |                     |     |     |
| 15               | NYSDEC Review                                           | 10 days   | Fri 12/31/21                   | Thu 1/13/22  | 14           |                |                     |                     |     |     |
| 16               | Edit and Submit Revised CMWP                            | 5 days    | Fri 1/14/22                    | Thu 1/20/22  | 15           |                | ł                   |                     |     |     |
| 17               | NYSDEC Review and Approval                              | 1 day     | Fri 1/21/22                    | Fri 1/21/22  | 16           |                |                     |                     |     |     |
| 18               | Remedial System Optimization                            | 179 days  | Fri 1/21/22                    | Wed 9/28/22  |              |                |                     |                     |     |     |
| 19               | Subcontractor Procurement                               | 20 days   | Fri 1/21/22                    | Thu 2/17/22  | 16           |                |                     |                     |     |     |
| 20               | RSO Planning Meeting with NYSDEC                        | 1 day     | Thu 2/10/22                    | Thu 2/10/22  |              |                |                     |                     |     |     |
| 21               | Preliminary field data collection                       | 4 days    | Mon 2/28/22                    | Thu 3/3/22   | 20FS+11 days |                |                     |                     |     |     |
| 22               | Letter Work Plan                                        | 23 days   | Fri 3/4/22                     | Tue 4/5/22   |              |                |                     | •                   |     |     |
| 23               | Draft Letter Work Plan (Proposed locations and analyses | ) 15 days | Fri 3/4/22                     | Thu 3/24/22  | 21           |                |                     |                     |     |     |
| 24               | NYSDEC Review                                           | 5 days    | Fri 3/25/22                    | Thu 3/31/22  | 23           |                |                     |                     |     |     |
| 25               | Edit and Submit Revised RSO Letter WP                   | 2 days    | Fri 4/1/22                     | Mon 4/4/22   | 24           |                |                     |                     |     |     |
| 26               | NYSDEC Review and Approval                              | 1 day     | Tue 4/5/22                     | Tue 4/5/22   | 25           |                | 1                   |                     |     |     |
| 27               | Subcontractor Procurement (Driller, IDW)                | 20 days   | Wed 4/6/22                     | Tue 5/3/22   | 22           |                |                     |                     |     |     |
| 28               | RSO Field Activities                                    | 45 days   | Wed 5/4/22                     | Tue 7/5/22   |              |                |                     |                     |     |     |
| 29               | Drilling and sampling                                   | 10 days   | Wed 5/4/22                     | Tue 5/17/22  |              |                |                     |                     |     | ,   |
| 30               | Sampling                                                | 5 days    | Wed 5/18/22                    | Tue 5/24/22  |              |                |                     |                     |     |     |
| 31               | Laboratory Analysis and Validation                      | 30 days   | Wed 5/25/22                    | Tue 7/5/22   |              |                |                     |                     |     |     |
| 32               | RSO Report                                              | 61 days   | Wed 7/6/22                     | Wed 9/28/22  |              |                |                     |                     |     |     |
| 33               | Draft RSO Report - Eval of Options and Concenptual De   | _         | Wed 7/6/22                     | Tue 8/23/22  |              |                |                     |                     |     |     |
| 34               | NYSDEC Review                                           | 20 days   | Wed 8/24/22                    | Tue 9/20/22  |              |                |                     |                     |     |     |
| 35               | Edit and Submit Revised RSO Report                      | 5 days    | Wed 0/24/22<br>Wed 9/21/22     | Tue 9/27/22  |              |                |                     |                     |     |     |
| 36               | NYSDEC Review and Approval                              | 1 day     | Wed 9/21/22<br>Wed 9/28/22     | Wed 9/28/22  |              |                |                     |                     |     |     |
|                  |                                                         | -         |                                |              |              | <u> </u>       |                     |                     |     |     |
|                  | Task                                                    |           | ect Summary                    |              |              | tive Task      |                     | Duration-only       |     | F   |
| roject<br>ate: D | Dec 2021 REV                                            |           | ernal Tasks<br>ernal Milestone | •            |              | tive Milestone | ♦                   | Manual Summary Roll | up  | F   |
|                  | Milestone •                                             | EXT       | ana wilestone                  | $\checkmark$ | Inact        | tive Summary   | $\checkmark$        | Manual Summary      |     |     |