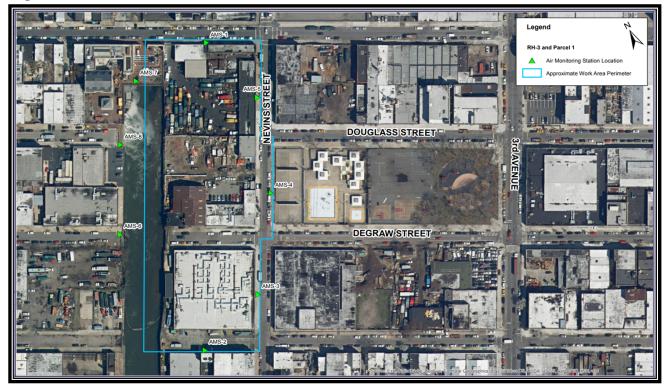

| Relative Humidity: N/A                                                                                                      |                                |
| Summary of Site<br>Activities | 1. There were no excavation activities on Sunday March 17. The CAMP system is only operable during construction activities. |                                |
|                               | 2. Since there is no data for these days, the tables and graphs from this report have been omitted.                         |                                |
|                               |                                                                                                                             |                                |

## Figure 1 - CAMP Station Locations