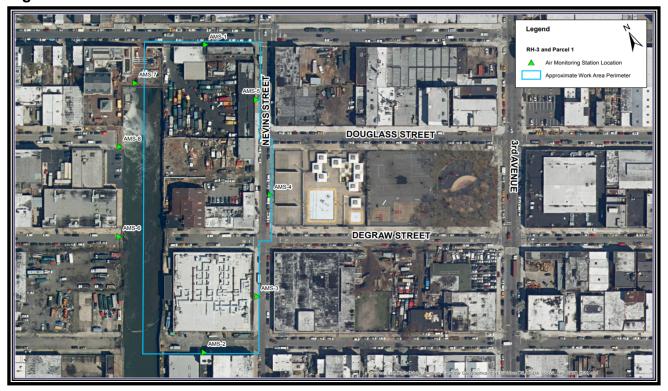

A |
|                            | Relative Humidity: N/A                                                                                                      |                                |
| Summary of Site Activities | 1. There were no excavation activities on Sunday March 31. The CAMP system is only operable during construction activities. |                                |
|                            | 2. Since there is no data for these days, the tables and graphs from this report have been omitted.                         |                                |
|                            |                                                                                                                             |                                |

Figure 1 - CAMP Station Locations