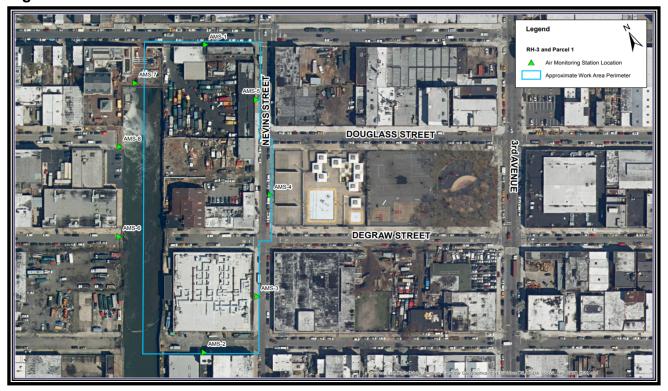

: N/A |
|                            | Relative Humidity: N/A                                                                                                     |                                |
| Summary of Site Activities | 1. There were no excavation activities on Sunday April 7. The CAMP system is only operable during construction activities. |                                |
|                            | 2. Since there is no data for these days, the tables and graphs from this report have been omitted.                        |                                |
|                            |                                                                                                                            |                                |

Figure 1 - CAMP Station Locations