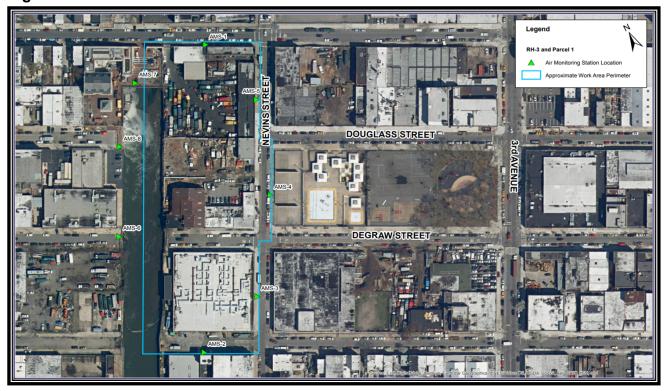

A |
|                            | Relative Humidity: N/A                                                                                                      |                                |
| Summary of Site Activities | 1. There were no excavation activities on Sunday April 14. The CAMP system is only operable during construction activities. |                                |
|                            | 2. Since there is no data for these days, the tables and graphs from this report have been omitted.                         |                                |
|                            |                                                                                                                             |                                |

Figure 1 - CAMP Station Locations