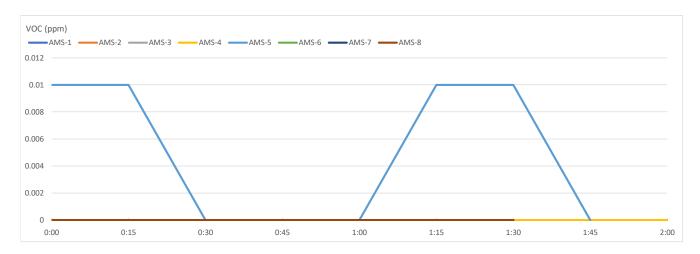

Figure 1 - CAMP Station Locations

Daily Readings - VOCs

Data export

04/20/2024 00:00:00 to 04/20/2024 23:59:00

Averaging period: 15 minutes

| Time           | AMS-1         | AMS-2         | AMS-3         | AMS-4         | AMS-5         | AMS-6         | AMS-7         | AMS-8         |
|----------------|---------------|---------------|---------------|---------------|---------------|---------------|---------------|---------------|
|                | VOC - AQS1    |
|                | 13032023-2241 | 13032023-2244 | 13032023-2240 | 13032023-2238 | 13032023-2239 | 13032023-2237 | 13032023-2243 | 13032023-2242 |
|                | (ppm)         |
| 4/20/2024 0:00 | 0             | 0             | 0             | 0             | 0.01          | 0             | 0             | 0             |
| 4/20/2024 0:15 | 0             | 0             | 0             | 0             | 0.01          | 0             | 0             | 0             |
| 4/20/2024 0:30 | 0             | 0             | 0             | 0             | 0             | 0             | 0             | 0             |
| 4/20/2024 0:45 | 0             | 0             | 0             | 0             | 0             | 0             | 0             | 0             |
| 4/20/2024 1:00 | 0             | 0             | 0             | 0             | 0             | 0             | 0             | 0             |
| 4/20/2024 1:15 | 0             | 0             | 0             | 0             | 0.01          | 0             | 0             | 0             |
| 4/20/2024 1:30 |               |               | 0             | 0             | 0.01          | 0             | 0             | 0             |
| 4/20/2024 1:45 |               |               |               | 0             | 0             |               |               |               |
| 4/20/2024 2:00 |               |               |               | 0             |               |               |               |               |