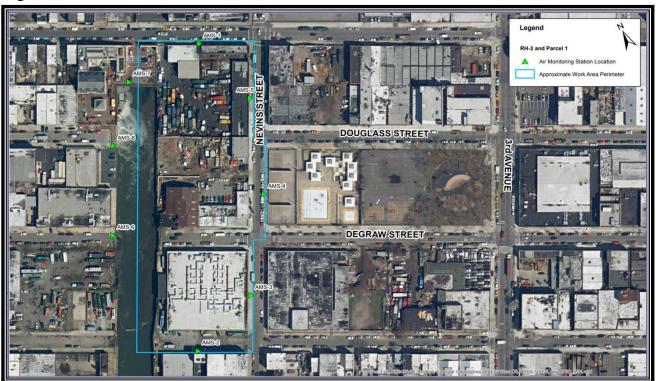

Figure 1 - CAMP Station Locations

Daily Readings - VOCs

Data export

04/20/2024 00:00:00 to 04/20/2024 23:59:00

Averaging period: 15 minutes

| Time           | AMS-1         | AMS-2         | AMS-3         | AMS-4         | AMS-5         | AMS-6         | AMS-7         | AMS-8         |
|----------------|---------------|---------------|---------------|---------------|---------------|---------------|---------------|---------------|
|                | VOC - AQS1    |
|                | 13032023-2241 | 13032023-2244 | 13032023-2240 | 13032023-2238 | 13032023-2239 | 13032023-2237 | 13032023-2243 | 13032023-2242 |
|                | (ppm)         |
| 4/20/2024 0:00 | 0             | 0             | 0             | 0             | 0.01          | 0             | 0             | 0             |
| 4/20/2024 0:15 | 0             | 0             | 0             | 0             | 0.01          | 0             | 0             | 0             |
| 4/20/2024 0:30 | 0             | 0             | 0             | 0             | 0             | 0             | 0             | 0             |
| 4/20/2024 0:45 | 0             | 0             | 0             | 0             | 0             | 0             | 0             | 0             |
| 4/20/2024 1:00 | 0             | 0             | 0             | 0             | 0             | 0             | 0             | 0             |
| 4/20/2024 1:15 | 0             | 0             | 0             | 0             | 0.01          | 0             | 0             | 0             |
| 4/20/2024 1:30 |               |               | 0             | 0             | 0.01          | 0             | 0             | 0             |
| 4/20/2024 1:45 |               |               |               | 0             | 0             |               |               |               |
| 4/20/2024 2:00 |               |               |               | 0             |               |               |               |               |