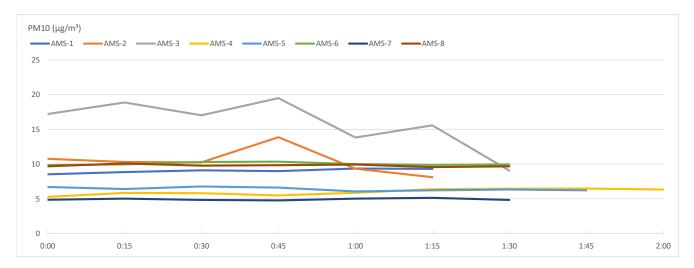

Daily Readings - PM10

Data export

04/20/2024 00:00:00 to 04/20/2024 23:59:00

Averaging period: 15 minutes

| Time           | AMS-1         | AMS-2         | AMS-3         | AMS-4         | AMS-5         | AMS-6         | AMS-7         | AMS-8         |
|----------------|---------------|---------------|---------------|---------------|---------------|---------------|---------------|---------------|
|                | PM10 - AQS1   |
|                | 13032023-2241 | 13032023-2244 | 13032023-2240 | 13032023-2238 | 13032023-2239 | 13032023-2237 | 13032023-2243 | 13032023-2242 |
|                | (μg/m³)       |
| 4/20/2024 0:00 | 8.53          | 10.75         | 17.2          | 5.28          | 6.7           | 9.87          | 4.87          | 9.67          |
| 4/20/2024 0:15 | 8.85          | 10.31         | 18.86         | 5.86          | 6.41          | 9.95          | 5.03          | 10.09         |
| 4/20/2024 0:30 | 9.11          | 10.25         | 17.01         | 5.82          | 6.78          | 10.31         | 4.84          | 9.77          |
| 4/20/2024 0:45 | 8.99          | 13.88         | 19.49         | 5.5           | 6.61          | 10.34         | 4.79          | 9.83          |
| 4/20/2024 1:00 | 9.36          | 9.34          | 13.81         | 5.89          | 6.07          | 10.01         | 5.02          | 9.92          |
| 4/20/2024 1:15 | 9.3           | 8.12          | 15.57         | 6.38          | 6.22          | 9.88          | 5.14          | 9.58          |
| 4/20/2024 1:30 |               |               | 9.06          | 6.46          | 6.33          | 9.96          | 4.85          | 9.67          |
| 4/20/2024 1:45 |               |               |               | 6.48          | 6.23          |               |               |               |
| 4/20/2024 2:00 |               |               |               | 6.33          |               |               |               |               |