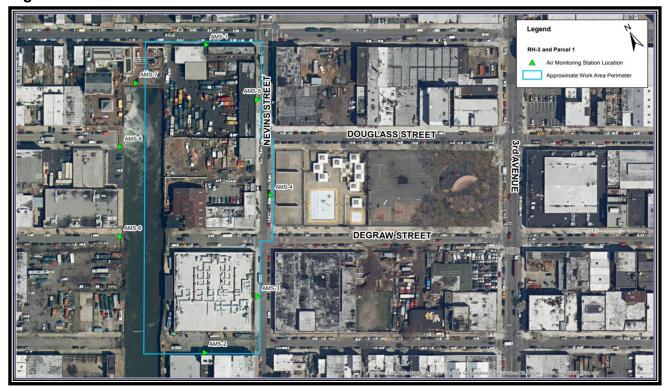

A |
|                            | Relative Humidity: N/A                                                                                                      |                                |
| Summary of Site Activities | 1. There were no excavation activities on Sunday April 28. The CAMP system is only operable during construction activities. |                                |
|                            | 2. Since there is no data for these days, the tables and graphs from this report have been omitted.                         |                                |
|                            |                                                                                                                             |                                |

Figure 1 - CAMP Station Locations