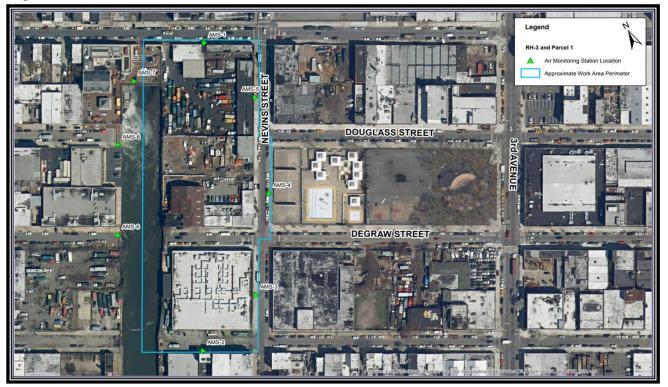

| Relative Humidity: N/A                                                                                                    |                                |
| Summary of Site<br>Activities | 1. There were no excavation activities on Sunday May 12. The CAMP system is only operable during construction activities. |                                |
|                               | 2. Since there is no data for these days, the tables and graphs from this report have been omitted.                       |                                |
|                               |                                                                                                                           |                                |

## Figure 1 - CAMP Station Locations