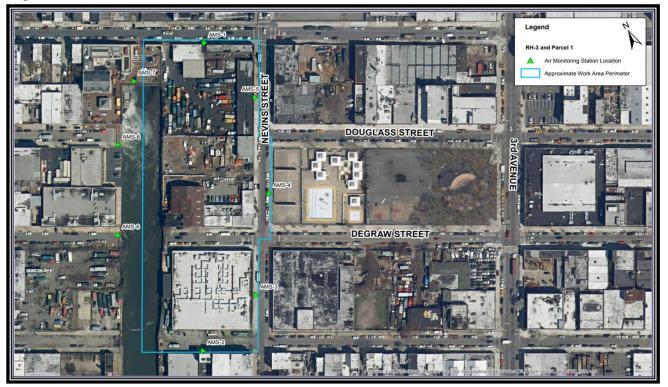

| Relative Humidity: N/A                                                                                                    |                                |
| Summary of Site<br>Activities | 1. There were no excavation activities on Sunday May 26. The CAMP system is only operable during construction activities. |                                |
|                               | 2. Since there is no data for these days, the tables and graphs from this report have been omitted.                       |                                |
|                               |                                                                                                                           |                                |

## Figure 1 - CAMP Station Locations