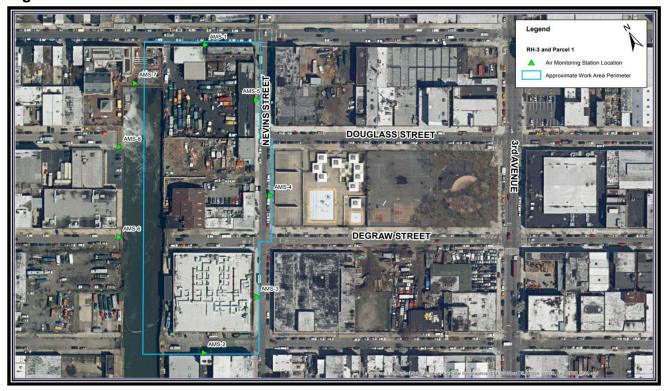

tion: N/A |
|                            | Relative Humidity: N/A                                                                                                    |                                |
| Summary of Site Activities | 1. There were no excavation activities on Monday May 27. The CAMP system is only operable during construction activities. |                                |
|                            | 2. Since there is no data for these days, the tables and graphs from this report have been omitted.                       |                                |
|                            |                                                                                                                           |                                |

Figure 1 - CAMP Station Locations