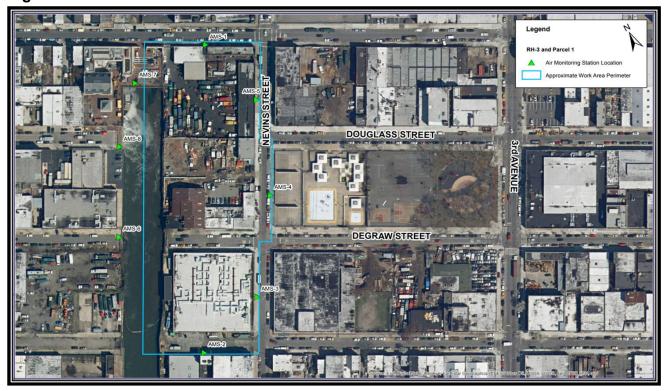

: N/A |
|                            | Relative Humidity: N/A                                                                                                     |                                |
| Summary of Site Activities | 1. There were no excavation activities on Sunday June 23. The CAMP system is only operable during construction activities. |                                |
|                            | 2. Since there is no data for these days, the tables and graphs from this report have been omitted.                        |                                |
|                            |                                                                                                                            |                                |

Figure 1 - CAMP Station Locations