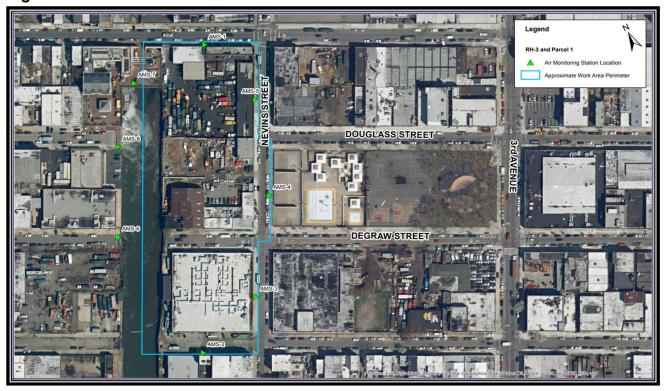

: N/A |
|                            | Relative Humidity: N/A                                                                                                     |                                |
| Summary of Site Activities | 1. There were no excavation activities on Sunday June 30. The CAMP system is only operable during construction activities. |                                |
|                            | 2. Since there is no data for these days, the tables and graphs from this report have been omitted.                        |                                |
|                            |                                                                                                                            |                                |

Figure 1 - CAMP Station Locations