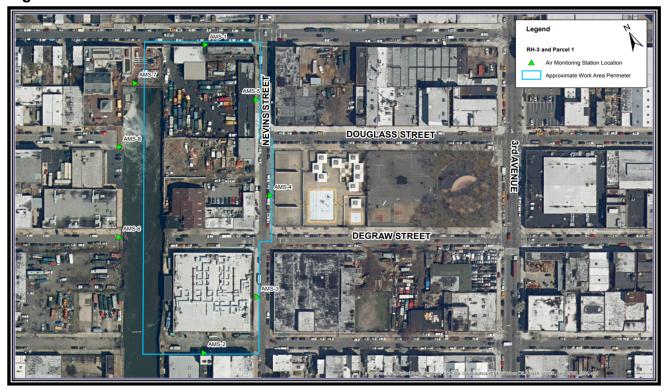

: N/A |
|                            | Relative Humidity: N/A                                                                                                     |                                |
| Summary of Site Activities | 1. There were no excavation activities on Sunday July 28. The CAMP system is only operable during construction activities. |                                |
|                            | 2. Since there is no data for these days, the tables and graphs from this report have been omitted.                        |                                |
|                            |                                                                                                                            |                                |

Figure 1 - CAMP Station Locations