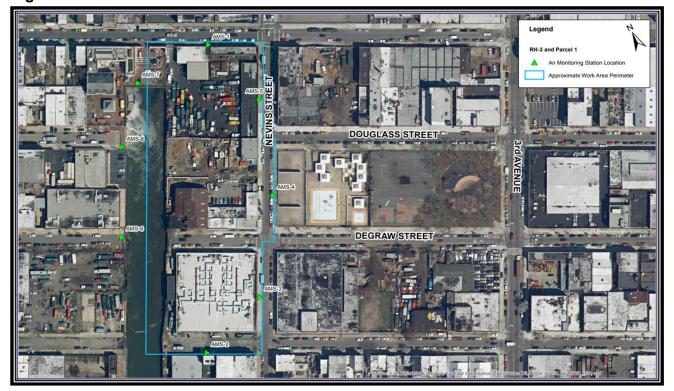

rable during construction activities. |                                                                                                                                                         |
| Since there is no data for these days report have been omitted.                                                                | lays, the tables and graphs from                                                                                                                        |
| ج<br>اج                                                                                                                        | ecipitation: N/A<br>lative Humidity: N/A<br>There were no excavation activiti<br>MP system is only operable durit<br>Since there is no data for these d |

Figure 1 - CAMP Station Locations