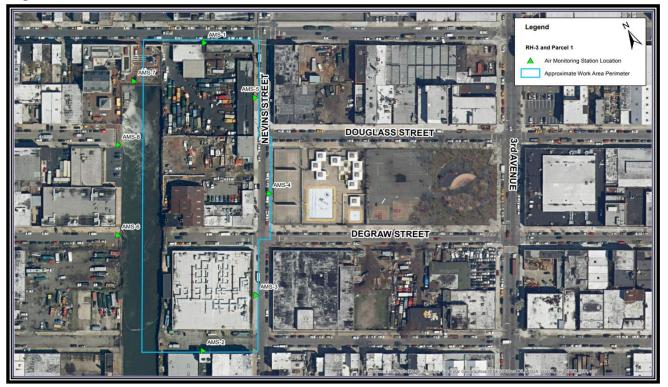

| Relative Humidity: N/A                                                                                                         |                                |
| Summary of Site<br>Activities | 1. There were no excavation activities on Monday September 2. The CAMP system is only operable during construction activities. |                                |
|                               | 2. Since there is no data for these days, the tables and graphs from this report have been omitted.                            |                                |
|                               |                                                                                                                                |                                |

## Figure 1 - CAMP Station Locations