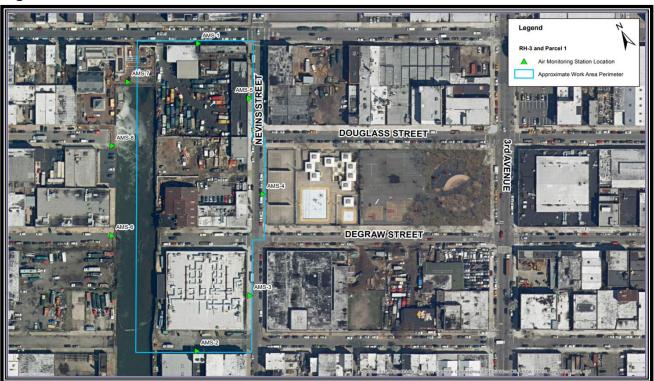

Figure 1 - CAMP Station Locations

Daily Readings - VOCs Data export 09/14/2024 00:00:00 to 09/14/2024 23:59:00 Averaging period: 15 minutes

|                | AMS-1         | AMS-2         | AMS-3         | AMS-4         | AMS-5         | AMS-6         | AMS-7         | AMS-8         |
|----------------|---------------|---------------|---------------|---------------|---------------|---------------|---------------|---------------|
| Time           | VOC - AQS1    |
| Time           | 13032023-2241 | 13032023-2244 | 13032023-2240 | 13032023-2238 | 13032023-2239 | 13032023-2237 | 13032023-2243 | 13032023-2242 |
|                | (ppm)         |
| 9/14/2024 0:00 | 0             | 0.03          | 0             | 0             | 0             | 0.01          | 0.02          | 0.01          |
| 9/14/2024 0:15 | 0             | 0.02          | 0             | 0             | 0             | 0             | 0.01          | 0.01          |
| 9/14/2024 0:30 | 0             | 0.01          | 0             | 0             | 0             | 0             | 0.01          | 0             |
| 9/14/2024 0:45 | 0             | 0.01          | 0             | 0             | 0             | 0             | 0.01          | 0             |
| 9/14/2024 1:00 | 0             | 0.01          | 0             | 0             | 0             | 0             | 0.01          | 0.01          |
| 9/14/2024 1:15 | 0             | 0.02          | 0             | 0             | 0             | 0             | 0.01          | 0             |
| 9/14/2024 1:30 | 0             | 0.02          | 0             | 0             | 0             | 0             | 0.01          | 0             |
| 9/14/2024 1:45 | 0             | 0.02          | 0             | 0             | 0             | 0             | 0.01          | 0             |
| 9/14/2024 2:00 | 0             | 0.01          | 0             | 0             | 0             | 0             |               |               |
| 9/14/2024 2:15 |               |               |               |               |               |               |               |               |
| 9/14/2024 2:30 |               |               |               |               |               |               |               |               |
| 9/14/2024 2:45 |               |               |               |               |               |               |               |               |
| 9/14/2024 3:00 |               |               |               |               |               |               |               |               |
| 9/14/2024 3:15 |               |               |               |               |               |               |               |               |
| 9/14/2024 3:30 |               |               |               |               |               |               |               |               |
| 9/14/2024 3:45 |               |               |               |               |               |               |               |               |
| 9/14/2024 4:00 |               |               |               |               |               |               |               |               |
| 9/14/2024 4:15 |               |               |               |               |               |               |               |               |
| 9/14/2024 4:30 |               |               |               |               |               |               |               |               |
| 9/14/2024 4:45 |               |               |               |               |               |               |               |               |
| 9/14/2024 5:00 |               |               |               |               |               |               |               |               |
| 9/14/2024 5:15 |               |               |               |               |               |               |               |               |
| 9/14/2024 5:30 |               |               |               |               |               |               |               |               |
| 9/14/2024 5:45 |               |               |               |               |               |               |               |               |
| 9/14/2024 6:00 |               |               |               |               |               |               |               |               |