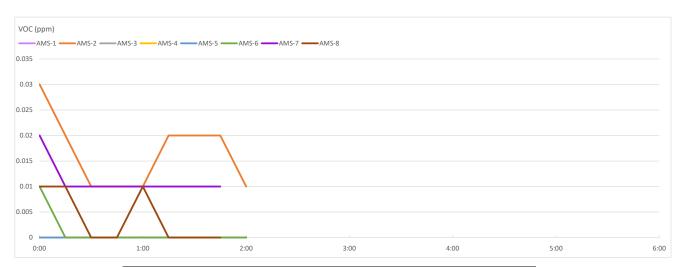

Figure 1 - CAMP Station Locations

Daily Readings - VOCs Data export 09/14/2024 00:00:00 to 09/14/2024 23:59:00 Averaging period: 15 minutes

|                | AMS-1         | AMS-2         | AMS-3         | AMS-4         | AMS-5         | AMS-6         | AMS-7         | AMS-8         |
|----------------|---------------|---------------|---------------|---------------|---------------|---------------|---------------|---------------|
| Time           | VOC - AQS1    |
| Time           | 13032023-2241 | 13032023-2244 | 13032023-2240 | 13032023-2238 | 13032023-2239 | 13032023-2237 | 13032023-2243 | 13032023-2242 |
|                | (ppm)         |
| 9/14/2024 0:00 | 0             | 0.03          | 0             | 0             | 0             | 0.01          | 0.02          | 0.01          |
| 9/14/2024 0:15 | 0             | 0.02          | 0             | 0             | 0             | 0             | 0.01          | 0.01          |
| 9/14/2024 0:30 | 0             | 0.01          | 0             | 0             | 0             | 0             | 0.01          | 0             |
| 9/14/2024 0:45 | 0             | 0.01          | 0             | 0             | 0             | 0             | 0.01          | 0             |
| 9/14/2024 1:00 | 0             | 0.01          | 0             | 0             | 0             | 0             | 0.01          | 0.01          |
| 9/14/2024 1:15 | 0             | 0.02          | 0             | 0             | 0             | 0             | 0.01          | 0             |
| 9/14/2024 1:30 | 0             | 0.02          | 0             | 0             | 0             | 0             | 0.01          | 0             |
| 9/14/2024 1:45 | 0             | 0.02          | 0             | 0             | 0             | 0             | 0.01          | 0             |
| 9/14/2024 2:00 | 0             | 0.01          | 0             | 0             | 0             | 0             |               |               |
| 9/14/2024 2:15 |               |               |               |               |               |               |               |               |
| 9/14/2024 2:30 |               |               |               |               |               |               |               |               |
| 9/14/2024 2:45 |               |               |               |               |               |               |               |               |
| 9/14/2024 3:00 |               |               |               |               |               |               |               |               |
| 9/14/2024 3:15 |               |               |               |               |               |               |               |               |
| 9/14/2024 3:30 |               |               |               |               |               |               |               |               |
| 9/14/2024 3:45 |               |               |               |               |               |               |               |               |
| 9/14/2024 4:00 |               |               |               |               |               |               |               |               |
| 9/14/2024 4:15 |               |               |               |               |               |               |               |               |
| 9/14/2024 4:30 |               |               |               |               |               |               |               |               |
| 9/14/2024 4:45 |               |               |               |               |               |               |               |               |
| 9/14/2024 5:00 |               |               |               |               |               |               |               |               |
| 9/14/2024 5:15 |               |               |               |               |               |               |               |               |
| 9/14/2024 5:30 |               |               |               |               |               |               |               |               |
| 9/14/2024 5:45 |               |               |               |               |               |               |               |               |
| 9/14/2024 6:00 |               |               |               |               |               |               |               |               |