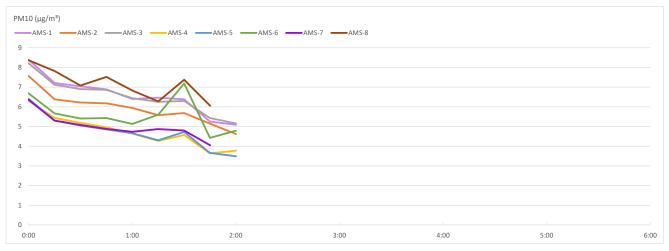

See last page for responses required for alert levels

Daily Readings - PM10
Data export
09/14/2024 00:00:00 to 09/14/2024 23:59:00
Averaging period: 15 minutes

|                | AMS-1         | AMS-2         | AMS-3         | AMS-4         | AMS-5         | AMS-6         | AMS-7         | AMS-8         |
|----------------|---------------|---------------|---------------|---------------|---------------|---------------|---------------|---------------|
| Time           | PM10 - AQS1   |
| Time           | 13032023-2241 | 13032023-2244 | 13032023-2240 | 13032023-2238 | 13032023-2239 | 13032023-2237 | 13032023-2243 | 13032023-2242 |
|                | $(\mu g/m^3)$ | $(\mu g/m^3)$ | (μg/m³)       | (μg/m³)       | (μg/m³)       | $(\mu g/m^3)$ | (μg/m³)       | (μg/m³)       |
| 9/14/2024 0:00 | 8.39          | 7.57          | 8.21          | 6.3           | 6.41          | 6.68          | 6.36          | 8.37          |
| 9/14/2024 0:15 | 7.21          | 6.38          | 7.12          | 5.44          | 5.3           | 5.67          | 5.3           | 7.82          |
| 9/14/2024 0:30 | 7.04          | 6.22          | 6.9           | 5.19          | 5.05          | 5.41          | 5.08          | 7.08          |
| 9/14/2024 0:45 | 6.89          | 6.18          | 6.86          | 4.96          | 4.85          | 5.43          | 4.88          | 7.52          |
| 9/14/2024 1:00 | 6.4           | 5.94          | 6.44          | 4.64          | 4.66          | 5.13          | 4.73          | 6.83          |
| 9/14/2024 1:15 | 6.46          | 5.58          | 6.25          | 4.27          | 4.3           | 5.6           | 4.87          | 6.28          |
| 9/14/2024 1:30 | 6.38          | 5.68          | 6.3           | 4.57          | 4.72          | 7.19          | 4.8           | 7.37          |
| 9/14/2024 1:45 | 5.25          | 5.15          | 5.43          | 3.63          | 3.66          | 4.42          | 4.05          | 6.06          |
| 9/14/2024 2:00 | 5.09          | 4.62          | 5.15          | 3.77          | 3.49          | 4.79          |               |               |
| 9/14/2024 2:15 |               |               |               |               |               |               |               |               |
| 9/14/2024 2:30 |               |               |               |               |               |               |               |               |
| 9/14/2024 2:45 |               |               |               |               |               |               |               |               |
| 9/14/2024 3:00 |               |               |               |               |               |               |               |               |
| 9/14/2024 3:15 |               |               |               |               |               |               |               |               |
| 9/14/2024 3:30 |               |               |               |               |               |               |               |               |
| 9/14/2024 3:45 |               |               |               |               |               |               |               |               |
| 9/14/2024 4:00 |               |               |               |               |               |               |               |               |
| 9/14/2024 4:15 |               |               |               |               |               |               |               |               |
| 9/14/2024 4:30 |               |               |               |               |               |               |               |               |
| 9/14/2024 4:45 |               |               |               |               |               |               |               |               |
| 9/14/2024 5:00 |               |               |               |               |               |               |               |               |
| 9/14/2024 5:15 |               |               |               |               |               |               |               |               |
| 9/14/2024 5:30 |               |               |               |               |               |               |               |               |
| 9/14/2024 5:45 |               |               |               |               |               |               |               |               |
| 9/14/2024 6:00 |               |               |               |               |               |               |               |               |