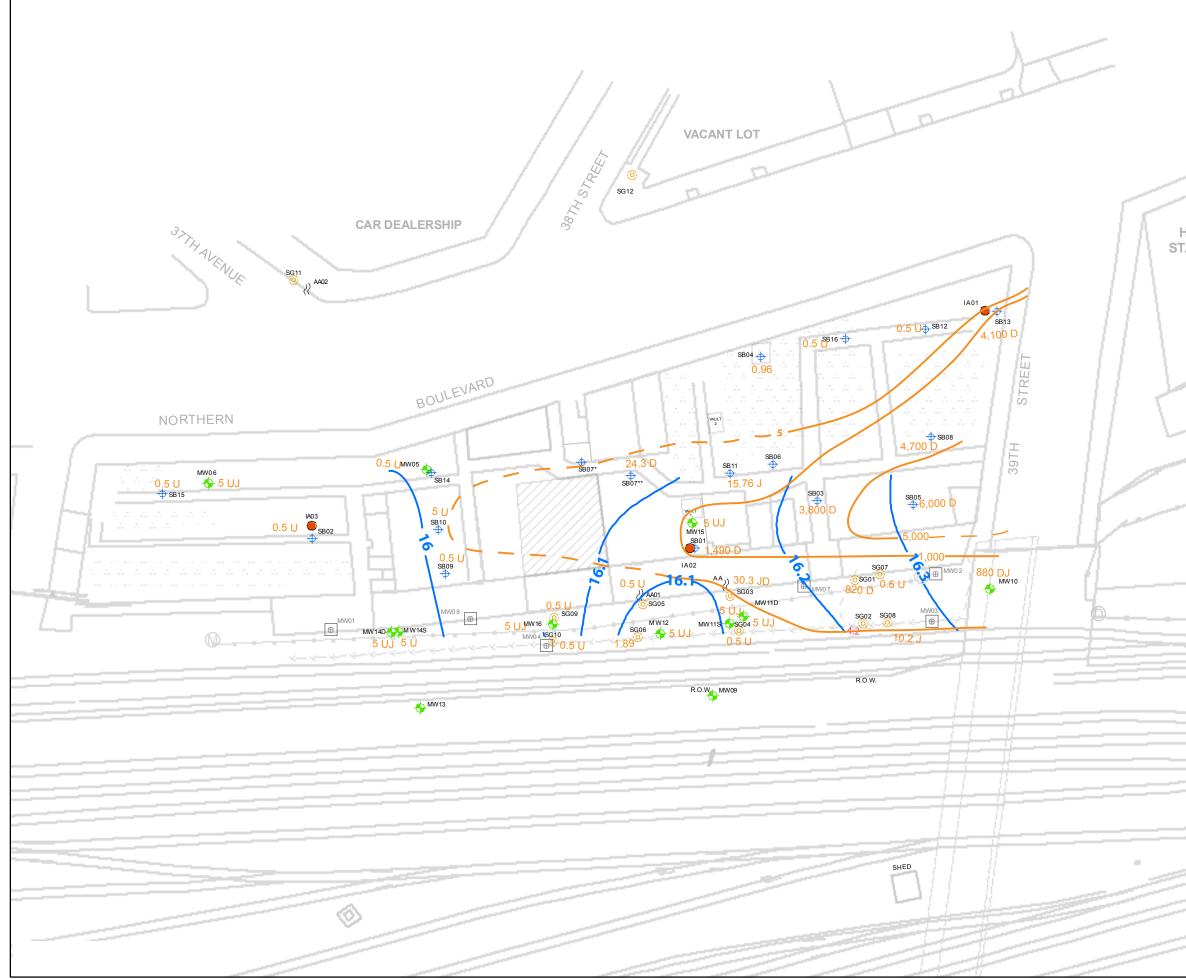

|        | ,<br>X                                                                                                                                         | •                                                                 | INDOOR AIR (IA) SAM<br>AMBIENT AIR (AA) SA |         |        |  |
|--------|------------------------------------------------------------------------------------------------------------------------------------------------|-------------------------------------------------------------------|--------------------------------------------|---------|--------|--|
|        | E                                                                                                                                              | Ľ                                                                 | DESTROYED MONITORING<br>WELLS (MW)         |         |        |  |
|        | 6                                                                                                                                              | •                                                                 | MONITORING WELL (                          | MW)     |        |  |
|        | -0                                                                                                                                             | F                                                                 | SUB-SLAB (SB) SAMPLE LOCATION              |         |        |  |
|        | 6                                                                                                                                              | )                                                                 | SOIL GAS (SG) SAMPLE LOCATION              |         |        |  |
|        | M                                                                                                                                              |                                                                   | SEWER MANHOLE<br>(APPROX 12' DEEP)         |         |        |  |
|        |                                                                                                                                                | $\mathbf{D}$                                                      | APPROX LOCATION<br>OF DRAIN SPOUT          |         |        |  |
| HESS   | R.O.V                                                                                                                                          | V.                                                                | RIGHT OF WAY                               |         |        |  |
| TATION | <b>x</b> — <b>x</b> -                                                                                                                          | —×                                                                | FENCE LINE                                 |         |        |  |
|        | 00-                                                                                                                                            | -0                                                                | UNDERGROUND<br>STORM SEWER                 |         |        |  |
|        | BUILDING -<br>PROCESS EQUIPMENT<br>APPROX. VICINITY OF<br>PREVIOUSLY EXCAVATED<br>SOILS                                                        |                                                                   |                                            |         |        |  |
|        |                                                                                                                                                |                                                                   |                                            |         |        |  |
|        | POTENTIOMETRIC<br>CONTOUR, FEET AMSL                                                                                                           |                                                                   |                                            |         |        |  |
|        | XYLENE ISOCONCENTRATION<br>CONTOUR (MICROGRAMS/LITER)<br>(MAXIMUM TOTAL TCE<br>CONCENTRATION AT EACH LOCATION<br>WERE USED TO CREATE CONTOURS) |                                                                   |                                            |         |        |  |
|        | 4,700 J XYLENE, MICROGRAMS/LITER<br>D DILUTED SAMPLE<br>U NOT DETECTED, VALUE REPORTED<br>IS THE DETECTION LIMIT<br>J ESTIMATED CONCENTRATION  |                                                                   |                                            |         |        |  |
|        | NOTES:<br>SB07* - AIR SAMPLE<br>SB07** - SOIL/GW SAMPLE                                                                                        |                                                                   |                                            |         |        |  |
|        | DRAFTED BY:                                                                                                                                    |                                                                   |                                            |         |        |  |
|        | ВК                                                                                                                                             | BK PHASE IV XYLENE GROUNDWATER<br>ISOCONCENTRATION<br>CONTOUR MAP |                                            |         |        |  |
|        | CHECKED BY:                                                                                                                                    |                                                                   |                                            |         |        |  |
|        | JD                                                                                                                                             | COMPREHENSIVE REMEDIAL<br>INVESTIGATION REPORT                    |                                            |         |        |  |
|        | REVIEWED BY: STANDARD MOTOR PRODUCTS, INC. SITE<br>LONG ISLAND CITY, NEW YORK                                                                  |                                                                   |                                            |         |        |  |
|        | MW                                                                                                                                             | CDM                                                               |                                            |         |        |  |
|        | NORTH                                                                                                                                          |                                                                   |                                            |         |        |  |
|        | $\square$                                                                                                                                      |                                                                   | Feet                                       | DATE    | FIGURE |  |
|        |                                                                                                                                                |                                                                   | 50 Feet                                    | 6-18-08 | 4-11   |  |
|        |                                                                                                                                                |                                                                   |                                            |         |        |  |