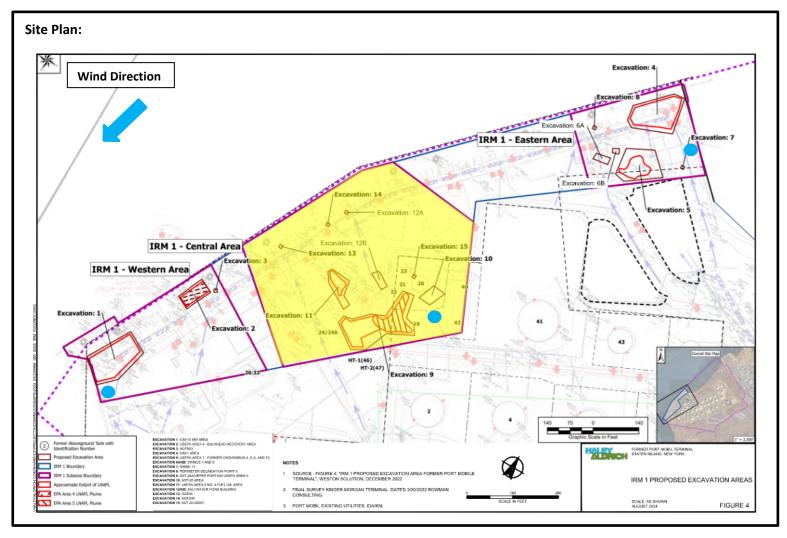

Reference: Interim Remedial Measures 1 Work Plan Figure 7B IRM-1 Central Area Proposed Excavation Area, prepared by Haley & Aldrich of New York, dated May 2024