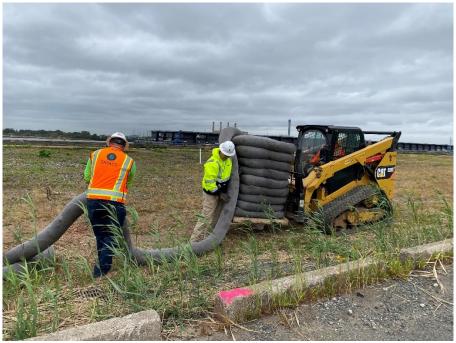

# Site Photographs:

Photo 1: View of Entact installing E&S controls along the trench drain in IRM 1 Eastern Area, facing west.

Photo 2: View of Entact installing E&S controls along the trench drain in IRM 1 Central Area, facing south.