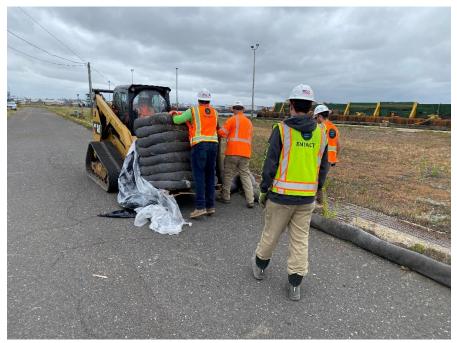

# Site Photographs:

Photo 1: View of Entact installing E&S controls along the trench drain in IRM 1 Eastern Area, facing west.

Photo 2: View of Entact installing E&S controls along the trench drain in IRM 1 Central Area, facing south.