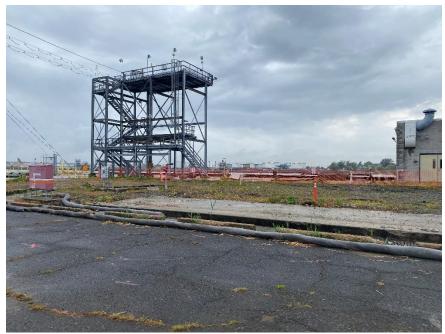

# Site Photographs:

Photo 1: View of Entact installing fencing surrounding Excavation 1 in ICM 1 Western Area, facing west.

Photo 2: View of Entact installed fencing surrounding work zone of Excavation 1 in ICM 1 Western Area, facing southwest.