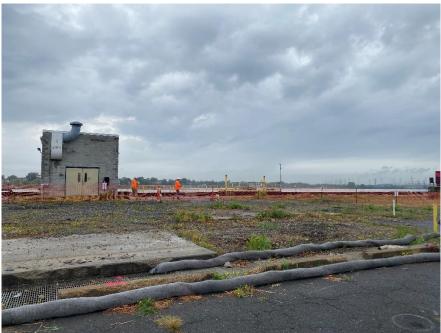

# Site Photographs:

Photo 1: View of Entact installing fencing surrounding Excavation 1 in ICM 1 Western Area, facing west.

Photo 2: View of Entact installed fencing surrounding work zone of Excavation 1 in ICM 1 Western Area, facing southwest.