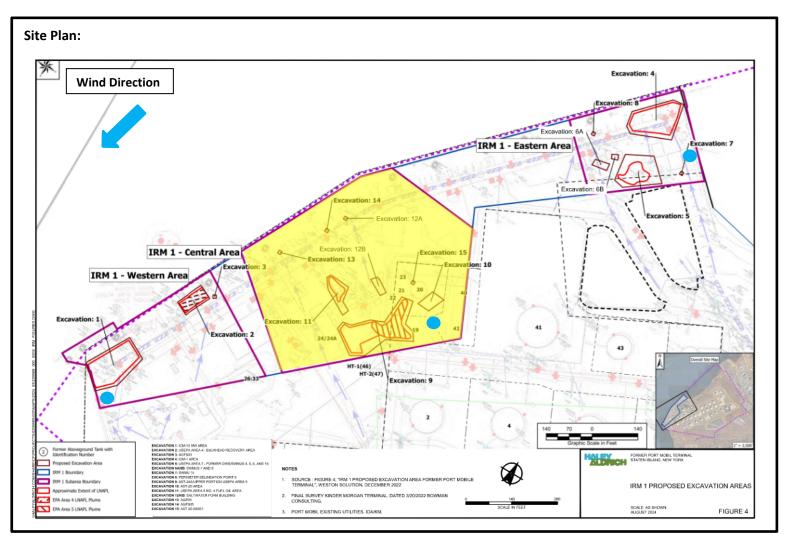

# HALLERY FIELD REPORT

Reference: Interim Remedial Measures 1 Work Plan Figure 7B IRM-1 Central Area Proposed Excavation Area, prepared by Haley & Aldrich of New York, dated May 2024