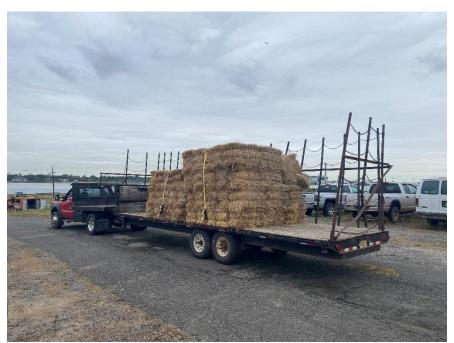

# Site Photographs:

Photo 1: View of Entact E&S control delivery in the IRM 1 Central Area, facing west.

Photo 2: View of site conditions in ICM 1 Central Area, facing southeast.