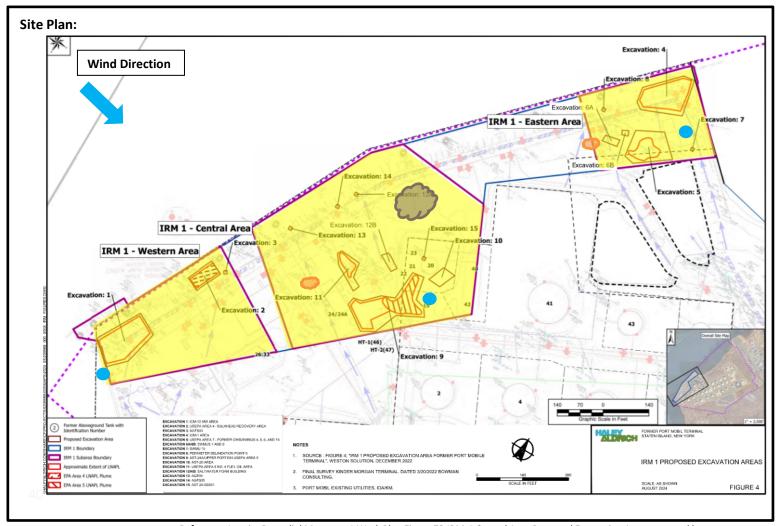

# Site Photographs:

Photo 3: Placement of demarcation layer at Excavation 12B, IRM 1 Central Area, facing west.

Photo 4: View of approved fill in Excavation 12B, IRM 1 Central Area, facing west.

Reference: Interim Remedial Measures 1 Work Plan Figure 7B IRM-1 Central Area Proposed Excavation Area, prepared by Haley & Aldrich of New York, dated May 2024