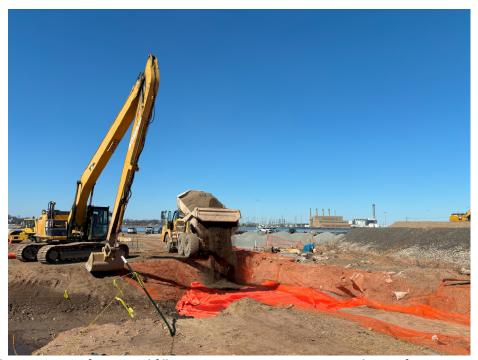

# Site Photographs:

Photo 3: Placement of demarcation layer at Excavation 12B, IRM 1 Central Area, facing west.

Photo 4: View of approved fill in Excavation 12B, IRM 1 Central Area, facing west.

Reference: Interim Remedial Measures 1 Work Plan Figure 7B IRM-1 Central Area Proposed Excavation Area, prepared by Haley & Aldrich of New York, dated May 2024