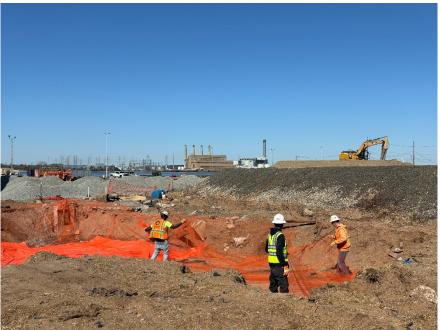

# Site Photographs:

Photo 3: Placement of demarcation layer at Excavation 12B, IRM 1 Central Area, facing west.

Photo 4: View of approved fill in Excavation 12B, IRM 1 Central Area, facing west.

Reference: Interim Remedial Measures 1 Work Plan Figure 7B IRM-1 Central Area Proposed Excavation Area, prepared by Haley & Aldrich of New York, dated May 2024