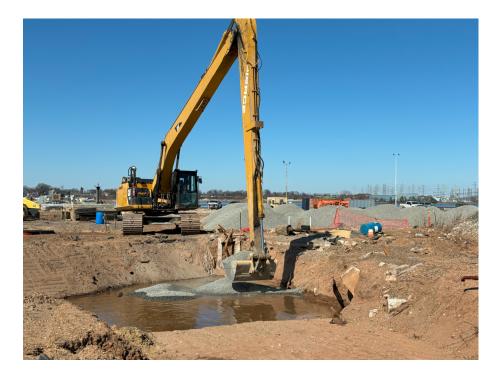

# Site Photographs:

Photo 3: Placement of demarcation layer at Excavation 12B, IRM 1 Central Area, facing west.

Photo 4: View of approved fill in Excavation 12B, IRM 1 Central Area, facing west.

Reference: Interim Remedial Measures 1 Work Plan Figure 7B IRM-1 Central Area Proposed Excavation Area, prepared by Haley & Aldrich of New York, dated May 2024