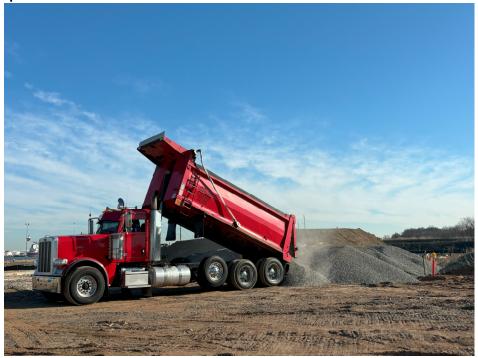

# Site Photographs:

Photo 1: View of stone import trucking, IRM 1 Central Area, facing northeast.

Photo 2: View of stone placement in Excavation 12B, IRM 1 Central Area, facing west.