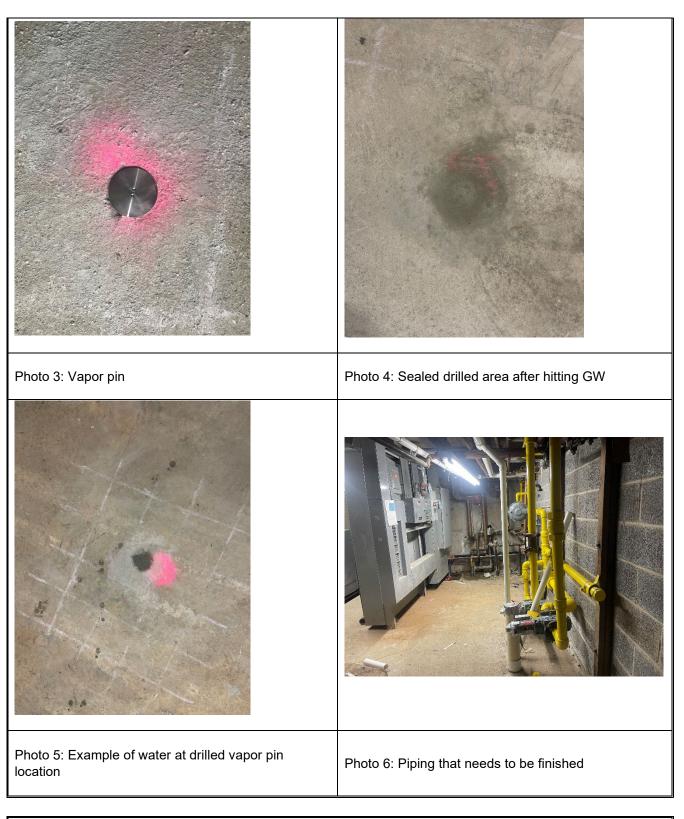

| bon drums         |                                     |                            |           |
| Interaction with Public, Property Owners, Media, etc.                   |                   |                                     |                            |           |
| N/A                                                                     |                   |                                     |                            |           |

| Site Photographs (Descriptions Below) |                       |
|---------------------------------------|-----------------------|
|                                       |                       |
| Photo 1: VPGAC system                 | Photo 2: LPGAC system |



Report No. Former Charlton Cleaners- NYSDEC Site No. 243019



Comments



### Report No. Former Charlton Cleaners- NYSDEC Site No. 243019\_

Page **4** of **7** Date: 7/18/24

Site Inspector(s): Jordan Ober

Date: 7/18/24



# DAILY INSPECTION REPORT Report No. Former Charlton Cleaners- NYSDEC Site No. 243019

## DAILY HEALTH CHECKLIST

| Is social distancing being practiced?                                                                                                                                                                                            | Yes 🖂 | No 🗆 |
|----------------------------------------------------------------------------------------------------------------------------------------------------------------------------------------------------------------------------------|-------|------|
| Is the tail gate safety meeting