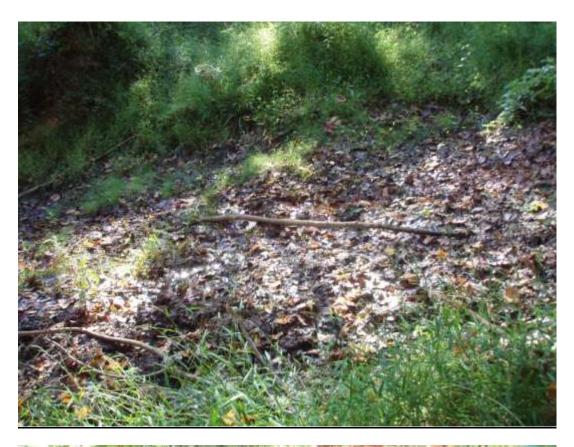

**Photo #2** – Representative view of spring area near bank of Wappinger Creek –June 2013

**Photos #3 & #4** – Representative views of spring area near bank of Wappinger Creek – September 2013

Photos #5 & #6 - Representative views of spring area near bank of Wappinger Creek - December 2013

NOTE: While a spring-like flow continues to emanate from the bank area along the Wappinger Creek, no orange discoloration or staining was detected in spring area during the fourth quarter 2014 inspection.