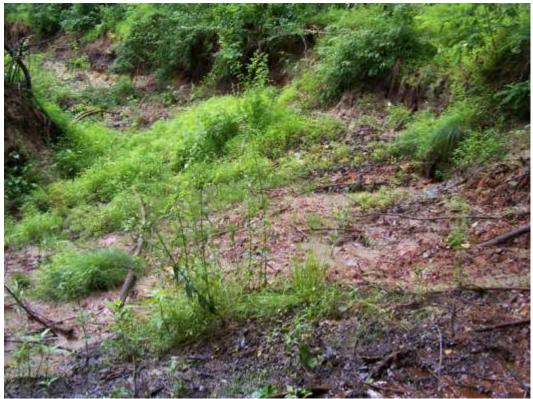

**Photo #2** – Representative view of spring area near bank of Wappinger Creek –June 2013

**Photos #3 & #4** – Representative views of spring area near bank of Wappinger Creek – September 2013

Photos #5 & #6 - Representative views of spring area near bank of Wappinger Creek - December 2013

NOTE: While a spring-like flow continues to emanate from the bank area along the Wappinger Creek, no orange discoloration or staining was detected in spring area during the fourth quarter 2014 inspection.