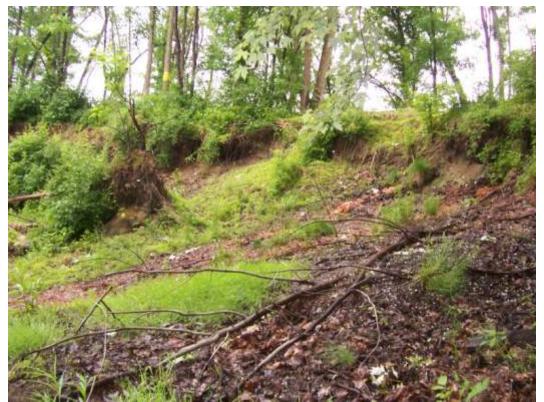

## <u>Dutchess County Balefill</u> <u>Post-Closure Monitoring & Maintenance</u>

Photo Log: Spring area near Wappinger Creek bank

Photo #1 - Representative view of spring area near bank of Wappinger Creek -May 2013

NOTE: While a spring-like flow continues to emanate from the bank area along the Wappinger Creek, no orange discoloration or staining was detected in spring area during the fourth quarter 2014 inspection.