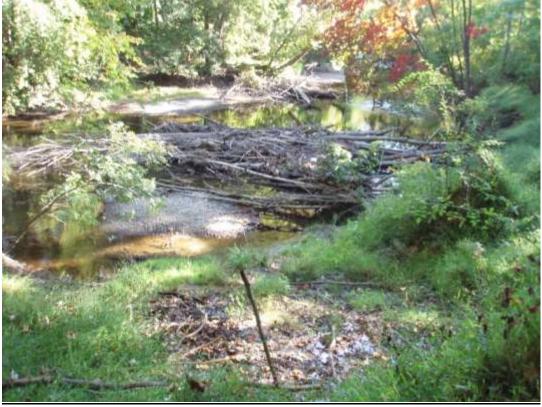

**Photo #2** – Representative view of spring area near bank of Wappinger Creek –June 2013

**Photos #3 & #4** – Representative views of spring area near bank of Wappinger Creek – September 2013

Photos #5 & #6 - Representative views of spring area near bank of Wappinger Creek - December 2013

NOTE: While a spring-like flow continues to emanate from the bank area along the Wappinger Creek, no orange discoloration or staining was detected in spring area during the fourth quarter 2014 inspection.