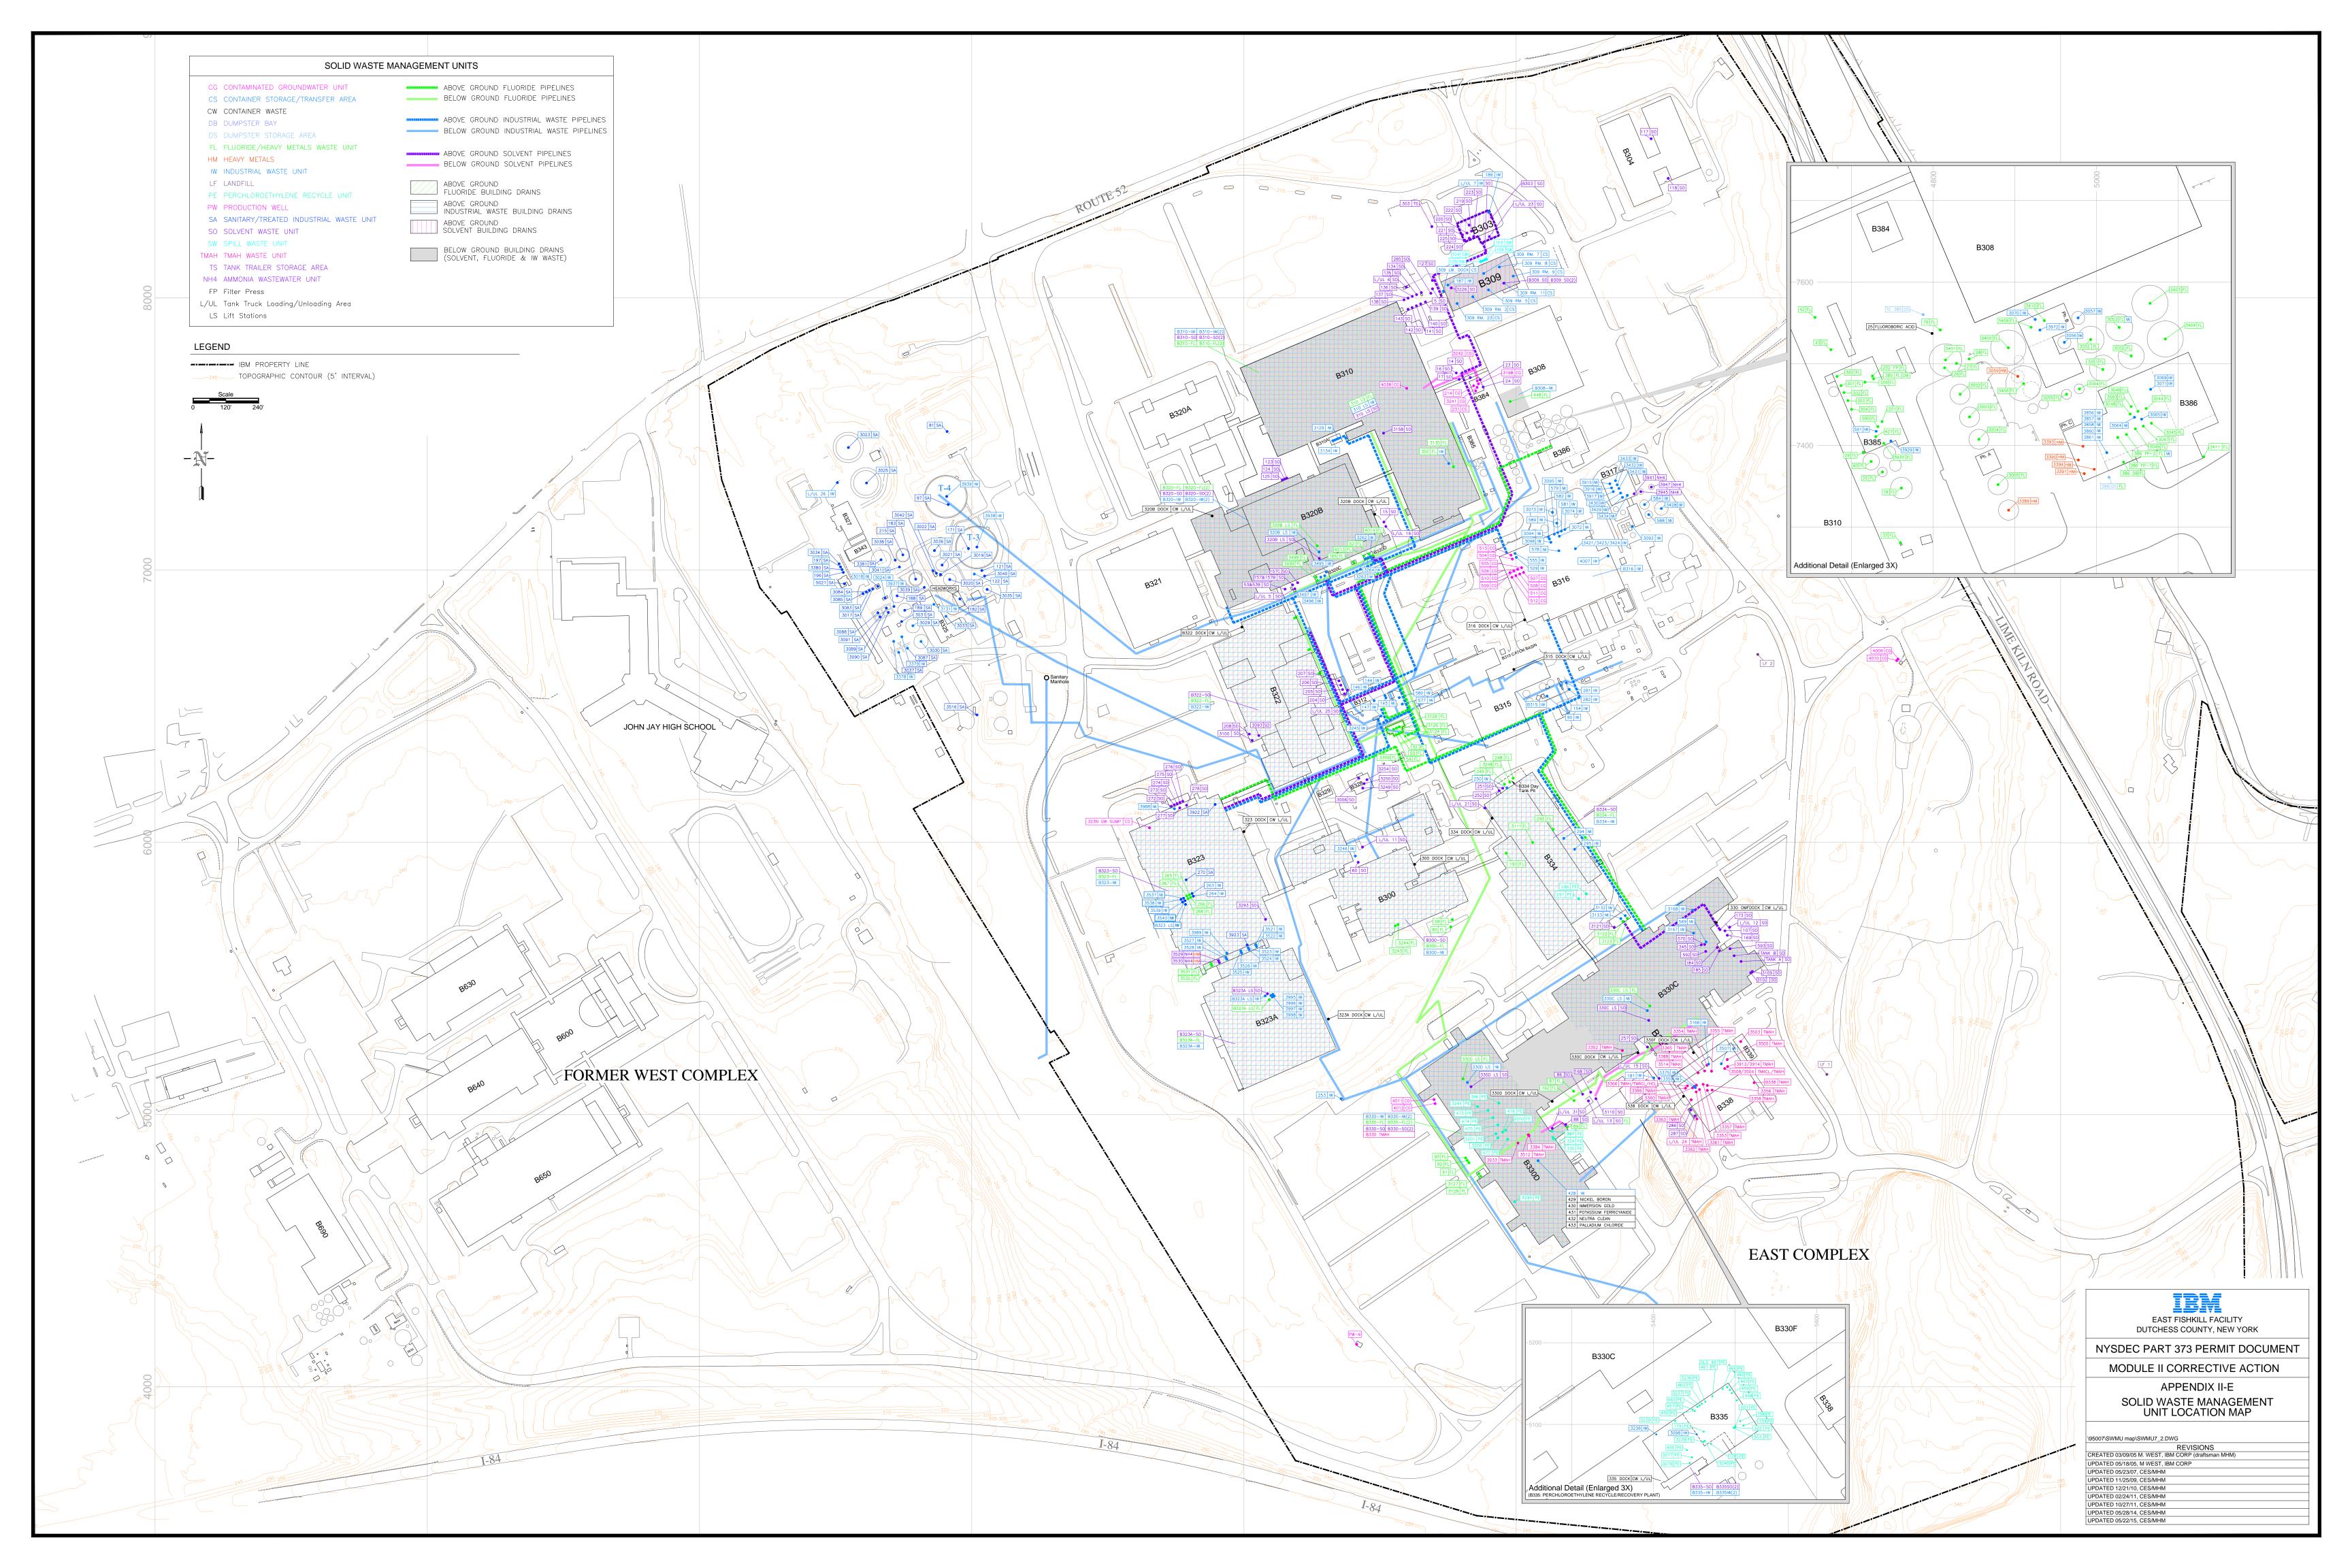

A copy of the updated *NYSDEC Part 373 Permit Document, Module II Corrective Action, Appendix II-E Solid Waste Management Unit Location Map*, dated 5/22/15, is included. Minor changes were made to the mapped locations of SWMUs within B/338, B/330C, and B/330D based on field review of the units.