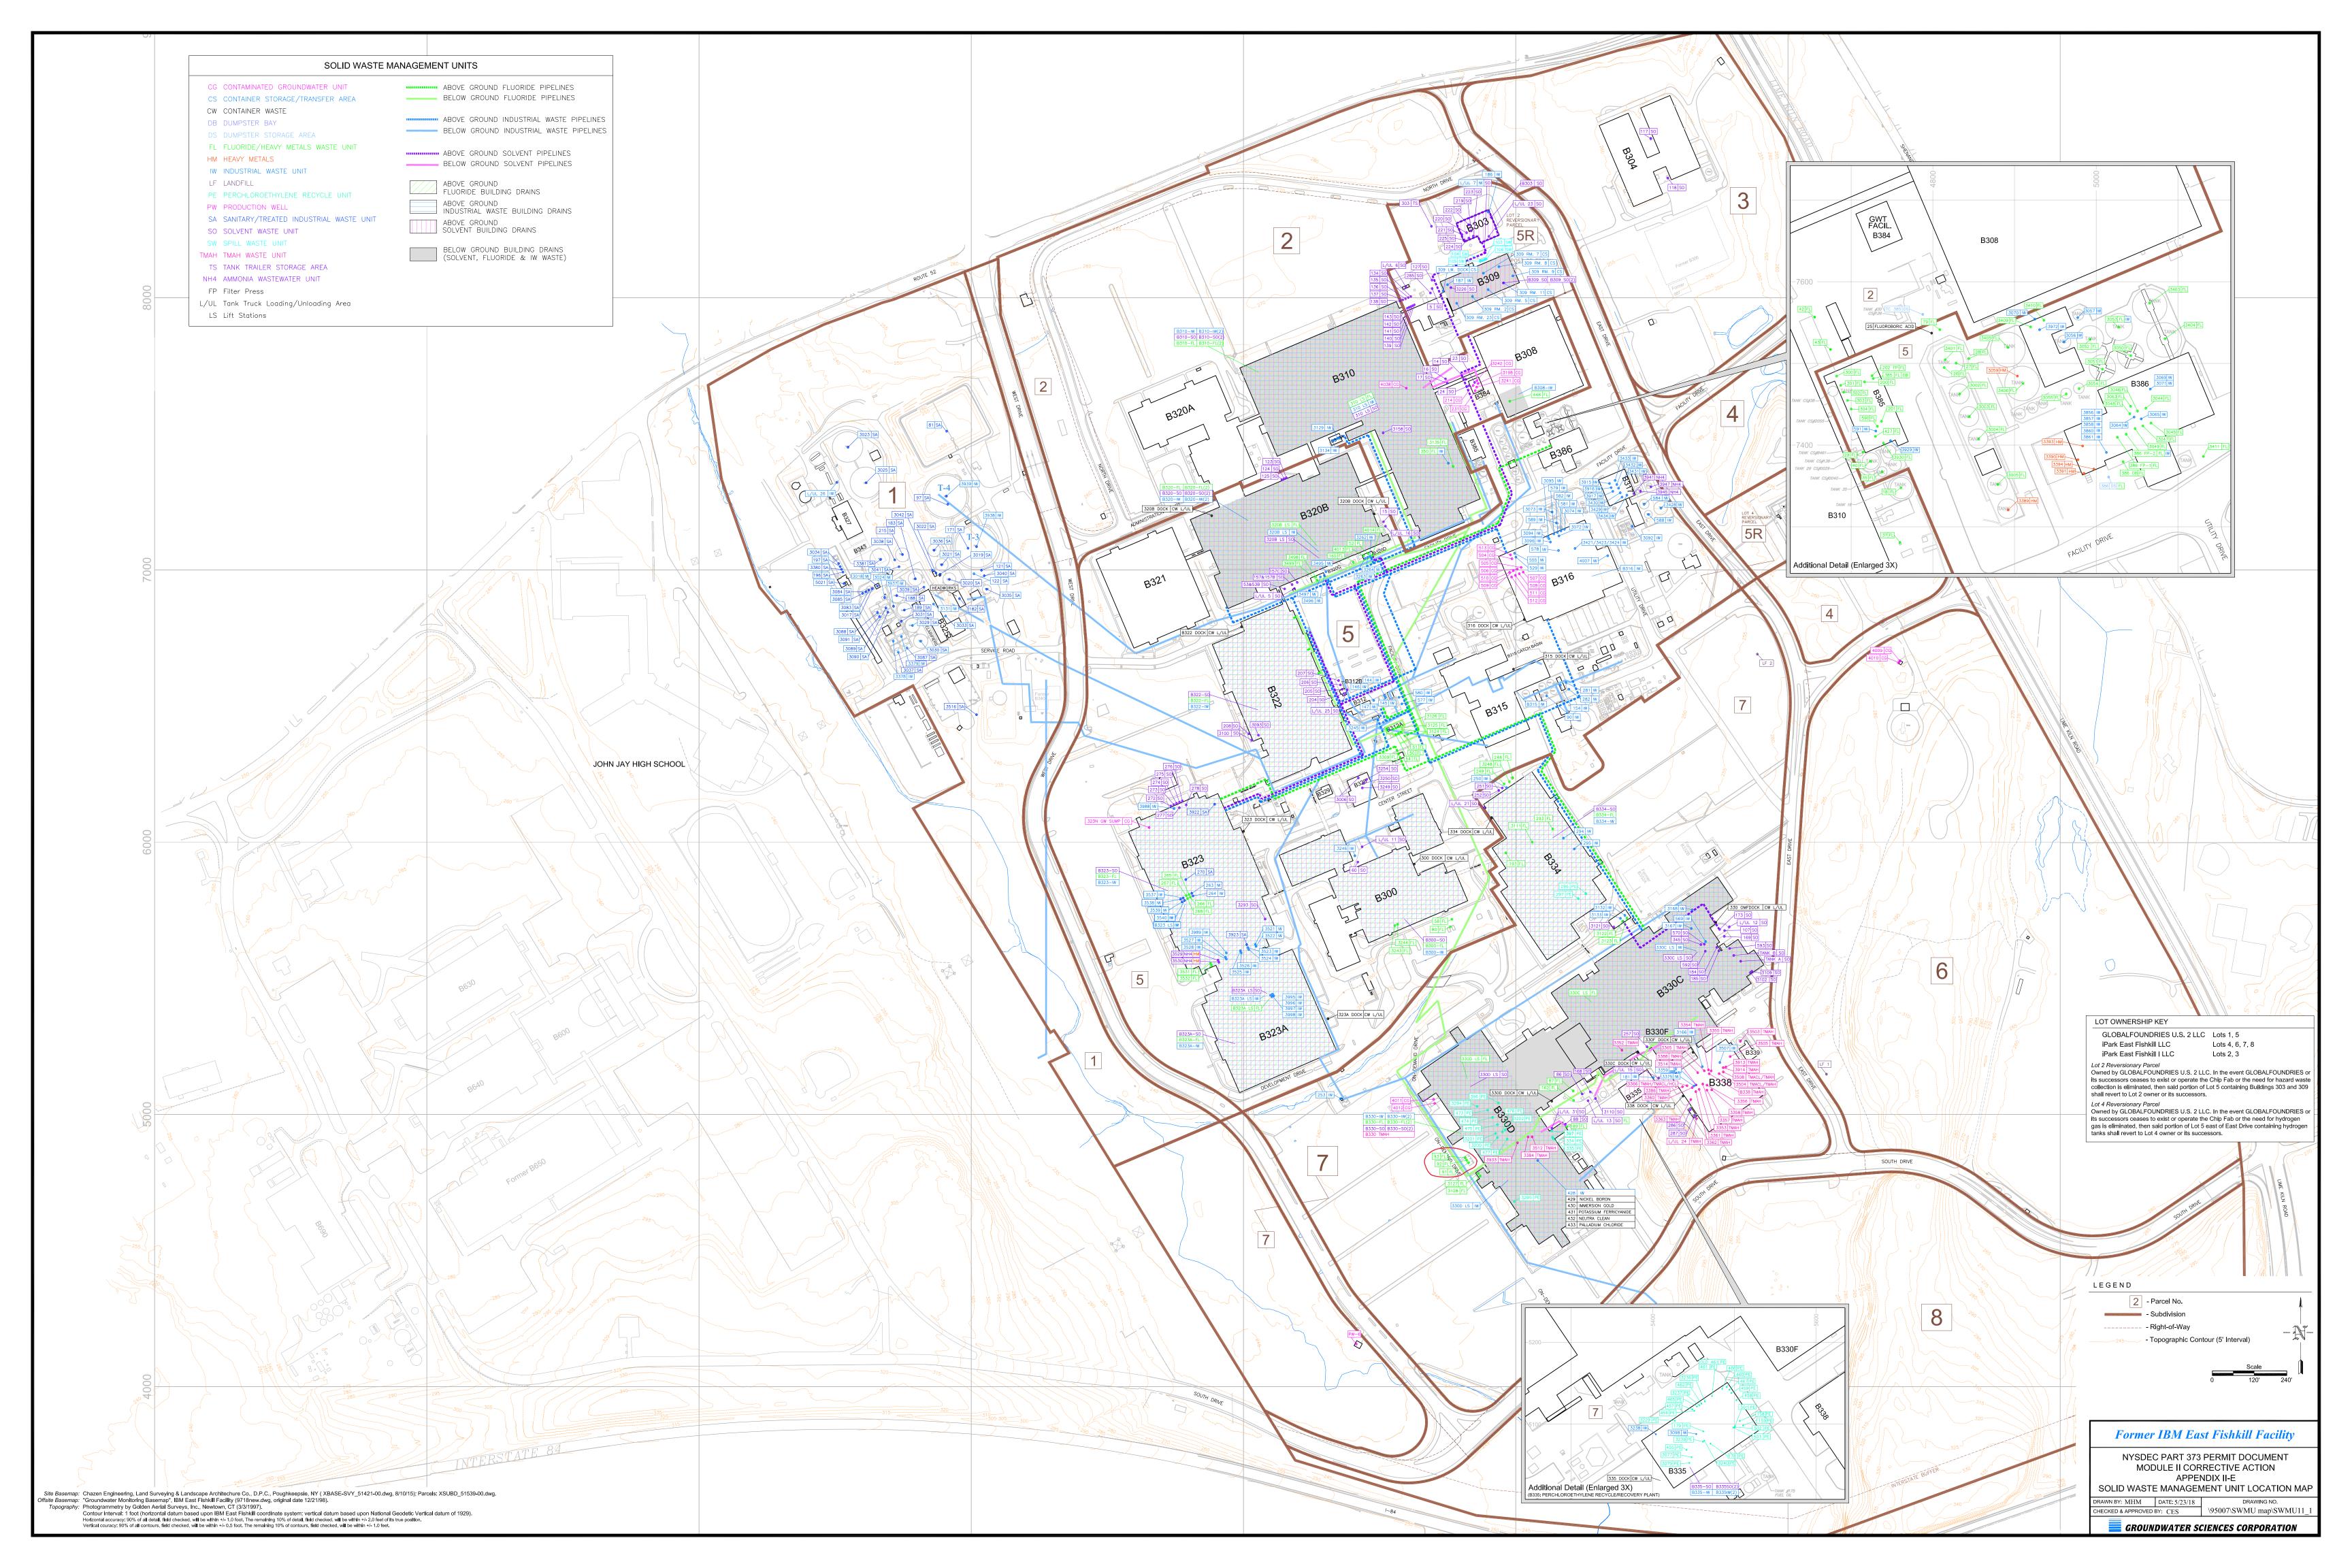

Table II-1 of the NYSDEC Part 373 Permit, titled *Solid Waste Management Units*, has been updated to include the location (lot number) and ownership of each SWMU, and is included.

A copy of the updated NYSDEC Part 373 Permit Document, Module II Corrective Action, Appendix II-E Solid Waste Management Unit Location Map, dated 5/23/18, is included.

Table II-1 **Solid Waste Management Units** 

| UNIT ID #                               | DESCRIPTION                                                                    | LOCATION                     | STATUS           | GW REMEDIATION | RCRA STATUS                             | LOT                                   | SWMU OWNER                 |
|-----------------------------------------|--------------------------------------------------------------------------------|------------------------------|------------------|----------------|-----------------------------------------|---------------------------------------|----------------------------|
| 011111111111111111111111111111111111111 | Baselii IIei                                                                   | 200111011                    | 5111105          | AREA?*         |                                         | NUMBER(S                              |                            |
| TRANSFER STATI                          | IONS AND CONTAINER STORAGE AREAS                                               | (CSA'S)                      |                  | ,              |                                         |                                       | 71                         |
| TS Area B/303                           | Tank Trailer Storage Area                                                      | B/303 W                      | Active           | Area A         | No Further Action *                     | 5R                                    | GLOBALFOUNDRIES U.S. 2 LLC |
| B/309 Room #2                           | Drum Storage Room                                                              | B/309                        | Closed           | Area A         | No Further Action *                     | 5R                                    | GLOBALFOUNDRIES U.S. 2 LLC |
| B/309 Room #5                           | Drum Storage Room                                                              | B/309                        | Active           | Area A         | No Further Action *                     | 5R                                    | GLOBALFOUNDRIES U.S. 2 LLC |
| B/309 Room #7                           | Drum Storage/Consolidation Room                                                | B/309                        | Closed           | Area A         | No Further Action *                     | 5R                                    | GLOBALFOUNDRIES U.S. 2 LLC |
| B/309 Room #8                           | Drum Storage Room                                                              | B/309                        | Closed           | Area A         | No Further Action *                     | 5R                                    | GLOBALFOUNDRIES U.S. 2 LLC |
| B/309 Room #9                           | Drum Storage Room                                                              | B/309                        | Closed           | Area A         | No Further Action *                     | 5R                                    | GLOBALFOUNDRIES U.S. 2 LLC |
| B/309 Room #11                          | Drum Loading/Unloading Dock                                                    | B/309                        | Active           | Area A         | No Further Action *                     | 5R                                    | GLOBALFOUNDRIES U.S. 2 LLC |
| B/309 Room #23                          | Drum Storage Room                                                              | B/309                        | Closed           | Area A         | No Further Action *                     | 5R                                    | GLOBALFOUNDRIES U.S. 2 LLC |
| B/309 LW Dock                           | Drum Loading/Unloading Dock                                                    | B/309 Link                   | Active           | Area A         | No Further Action *                     | 5R                                    | GLOBALFOUNDRIES U.S. 2 LLC |
| B/385 DB & FL                           | Sludge Dumpster Bay                                                            | B/385                        | Closed           | Area A         | No Further Action *                     | 5                                     | GLOBALFOUNDRIES U.S. 2 LLC |
| TC 385 DS                               | Sludge Dumpster Storage Area                                                   | B/385                        | Closed           | Area A         | No Further Action *                     | 2                                     | i.Park East Fishkill I LLC |
| B/386 DB Area                           | Sludge Dumpster Bay                                                            | B/386                        | Active           | Area A         | No Further Action *                     | 5                                     | GLOBALFOUNDRIES U.S. 2 LLC |
| B/386 DS Area                           | <u> </u>                                                                       | B/386                        | Active           | Area A         | No Further Action *                     | -                                     |                            |
|                                         | Dumpster Storage Area                                                          |                              |                  |                |                                         | 5                                     | GLOBALFOUNDRIES U.S. 2 LLC |
| L/UL Area #5                            | Tank Truck Loading/Unloading Area                                              | B/320B                       | Inactive         | B/322 AOC      | No Further Action *                     | 5                                     | GLOBALFOUNDRIES U.S. 2 LLC |
| L/UL Area #6                            | Tank Truck Loading/Unloading Area                                              | B/309 NW                     | Active           | Area A         | No Further Action *                     | 5R                                    | GLOBALFOUNDRIES U.S. 2 LLC |
| L/UL Area #7                            | Tank Truck Loading/Unloading Area                                              | B/309 N                      | Active           | Area A         | No Further Action *                     | 5R                                    | GLOBALFOUNDRIES U.S. 2 LLC |
| L/UL Area #11                           | Tank Truck Loading/Unloading Area                                              | B/300 N                      | Active           | No             | No Further Action *                     | 5                                     | GLOBALFOUNDRIES U.S. 2 LLC |
| L/UL Area #12                           | Tank Truck Loading/Unloading Area                                              | B/330C NE                    | Active           | B/330 AOC      | No Further Action *                     | 7                                     | i.Park East Fishkill LLC   |
| L/UL Area #13                           | Tank Truck Loading/Unloading Area                                              | B/330D NE                    | Active           | B/330 AOC      | No Further Action *                     | 7                                     | i.Park East Fishkill LLC   |
| L/UL Area #15                           | Tank Truck Loading/Unloading Area                                              | B/335 NE                     | Active           | B/330 AOC      | No Further Action *                     | 7                                     | i.Park East Fishkill LLC   |
| L/UL Area #16                           | Tank Truck Loading/Unloading Area                                              | B/320B E                     | Inactive         | No             | No Further Action *                     | 5                                     | GLOBALFOUNDRIES U.S. 2 LLC |
| L/UL Area #21                           | Tank Truck Loading/Unloading Area                                              | B/334 NW                     | Active           | No             | No Further Action *                     | 7                                     | i.Park East Fishkill LLC   |
| L/UL Area #23                           | Tank Truck Loading/Unloading Area  Tank Truck Loading/Unloading Area           | B/303                        | Active           | Area A         | No Further Action *                     | 5R                                    | GLOBALFOUNDRIES U.S. 2 LLC |
| L/UL Area #24                           | Tank Truck Loading/Unloading Area  Tank Truck Loading/Unloading Area           | B/338 SW                     | Active           | B/330 AOC      | No Further Action *                     | 7                                     | i.Park East Fishkill LLC   |
| L/UL Area #25                           | Tank Truck Loading/Unloading Area                                              | B/322 E                      | Active           | B/322 AOC      | No Further Action *                     | 5                                     | GLOBALFOUNDRIES U.S. 2 LLC |
| L/UL Area #26                           | Tank Truck Loading/Unloading Area  Tank Truck Loading/Unloading Area           | B/325 N                      | Active           | No             | No Further Action *                     | 1                                     | GLOBALFOUNDRIES U.S. 2 LLC |
| L/UL Area #31                           | Tank Truck Loading/Unloading Area  Tank Truck Loading/Unloading Area           | B/330D E                     | Inactive         | B/330 AOC      | No Further Action *                     | 7                                     | i.Park East Fishkill LLC   |
| CW L/UL 300                             | Container Waste Loading/Unloading Area                                         | B/300 E                      | Active           | No             | No Further Action *                     | 5                                     | GLOBALFOUNDRIES U.S. 2 LLC |
| CW L/UL 320B (2)                        | Container Waste Loading/Unloading Area                                         | B/320 B                      | Active           | No             | No Further Action *                     | 5                                     | GLOBALFOUNDRIES U.S. 2 LLC |
| CW L/UL 322                             | Container Waste Loading/Unloading Area                                         | B/322                        | Active           | B/322 AOC      | No Further Action *                     | 5                                     | GLOBALFOUNDRIES U.S. 2 LLC |
| CW L/UL 323                             | Container Waste Loading/Unloading Area  Container Waste Loading/Unloading Area | B/323                        | Active           | No             | No Further Action *                     | 5                                     | GLOBALFOUNDRIES U.S. 2 LLC |
| CW L/UL 323A                            | Container Waste Loading/Unloading Area  Container Waste Loading/Unloading Area | B/323Annex                   | Active           | No             | No Further Action *                     | 5                                     | GLOBALFOUNDRIES U.S. 2 LLC |
| CW L/UL 323A<br>CW L/UL 330F            | Container Waste Loading/Unloading Area  Container Waste Loading/Unloading Area | B/330 F                      | Active           | B/330 AOC      | No Further Action *                     | 7                                     | i.Park East Fishkill LLC   |
| CW L/UL 330 OMF                         |                                                                                | B/330 C                      | Active           | B/330 AOC      | No Further Action *                     | 7                                     | i.Park East Fishkill LLC   |
| CW L/UL 330 OMI                         | Container Waste Loading/Unloading Area  Container Waste Loading/Unloading Area | B/330 C                      | Active           | B/330 AOC      | No Further Action *                     | 7                                     | i.Park East Fishkill LLC   |
| CW L/UL 330D                            | Container Waste Loading/Unloading Area  Container Waste Loading/Unloading Area | B/330 D                      | Active           | B/330 AOC      | No Further Action *                     | 7                                     | i.Park East Fishkill LLC   |
| CW L/UL 334                             | Container Waste Loading/Unloading Area  Container Waste Loading/Unloading Area | B/334                        | Active           | No             | No Further Action *                     | 7                                     | i.Park East Fishkill LLC   |
| CW L/UL 334<br>CW L/UL 316              | Container Waste Loading/Unloading Area Container Waste Loading/Unloading Area  | B/316 W                      | Active           | Area A         | No Further Action *                     | 5                                     | GLOBALFOUNDRIES U.S. 2 LLC |
| CW L/UL 316<br>CW L/UL 338              | Container Waste Loading/Unloading Area Container Waste Loading/Unloading Area  | B/338                        | Active           | B/330 AOC      | No Further Action * No Further Action * | 7                                     | i.Park East Fishkill LLC   |
| CW L/UL 338                             | Container Waste Loading/Unloading Area  Container Waste Loading/Unloading Area | B/315                        | Active           | No             | No Further Action *                     | 5                                     | GLOBALFOUNDRIES U.S. 2 LLC |
| CW L/UL 315<br>CW L/UL 335              | Container Waste Loading/Unloading Area Container Waste Loading/Unloading Area  | B/335                        | Active           | B/330 AOC      | No Further Action * No Further Action * | 7                                     | i.Park East Fishkill LLC   |
|                                         | FACE IMPOUNDMENTS AND/OR WASTE F                                               |                              | Active           | 230 AUC        | INO FUITHER ACTION .                    | , , , , , , , , , , , , , , , , , , , | 1.1 ark East Fishkill LLC  |
| LANDFILLS, SURI                         |                                                                                |                              | T                | N.T.           | NT TO A A A A                           |                                       | CLODAL FOUND PRESIDE ALLS  |
| 81                                      | Sanitary/Treated Ind. Wastewater                                               | B/325 N                      | Inactive         | No             | No Further Action *                     | <u>l</u>                              | GLOBALFOUNDRIES U.S. 2 LLC |
| 97<br>LF-1                              | Sanitary/Treated Ind. Wastewater                                               | B/325 N                      | Removed          | No             | No Further Action *                     | 1                                     | GLOBALFOUNDRIES U.S. 2 LLC |
|                                         | Construction Debris Landfill                                                   | B/330C E                     | Inactive, Closed |                | No Further Action *                     | 6                                     | i.Park East Fishkill LLC   |
| LF-2                                    | Construction Debris Landfill                                                   | B/334 E                      | Inactive, Closed | No             | No Further Action *                     | 7                                     | i.Park East Fishkill LLC   |
| WASTEWATER T                            | REATMENT AND WASTE RECYCLING UN                                                | ITS (Treatment Facilities as | a Whole)         |                |                                         | •                                     | •                          |
| Building 312                            | Industrial Wastewater Neutralization Treatment                                 | B/312                        | Active           | No             | No Further Action *                     |                                       |                            |
| Building 316                            | Industrial Waste Treatment                                                     | B/316                        | Active           | Area A         | No Further Action *                     | 5                                     | GLOBALFOUNDRIES U.S. 2 LLC |
| Dunding 510                             | musurai waste freatment                                                        | D/310                        | ACUVE            | Alta A         | Ivo Further Action                      | 5                                     | GLOBALFOUNDRIES U.S. 2 LLC |

5/23/2018

| UNIT ID#     | DESCRIPTION                                | LOCATION      | STATUS   | GW REMEDIATION<br>AREA?* | RCRA STATUS         | LOT<br>NUMBER(S) | SWMU OWNER                  |
|--------------|--------------------------------------------|---------------|----------|--------------------------|---------------------|------------------|-----------------------------|
| Building 317 | Ammonia Treatment Plant                    | B/317         | Active   | Area A                   | No Further Action * | 5                | GLOBALFOUNDRIES U.S. 2 LLC  |
| Building 325 | Water Pollution Control Plant (Sanitary)   | B/325         | Active   | No                       | No Further Action * | 1                | GLOBALFOUNDRIES U.S. 2 LLC  |
| Building 335 | Perchloroethylene Recycling/Recovery Plant | B/335         | Closed   | B/330 AOC                | No Further Action * | 7                | i.Park East Fishkill LLC    |
| Building 385 | Fluoride/Heavy Metals Wastewater Treatment | B/385         | Inactive | Area A                   | No Further Action * | 5                | GLOBALFOUNDRIES U.S. 2 LLC  |
| Building 386 | Fluoride/Heavy Metals Wastewater Treatment | B/386         | Active   | Area A                   | No Further Action * | 5                | GLOBALFOUNDRIES U.S. 2 LLC  |
| STORAGE/TREA | ATMENT TANKS                               |               |          |                          |                     | 3                | GEOBALI OUNDRIES U.S. 2 LEC |
| 5            | Solvent Waste-Mixed                        | B/309 NW      | Closed   | Area A                   | No Further Action * | 5R               | GLOBALFOUNDRIES U.S. 2 LLC  |
| 14           | Perchloroethylene Sludge                   | B/310         | Removed  | Area A                   | No Further Action * | 2                | i.Park East Fishkill I LLC  |
| 15           | Solvent Waste-Mixed                        | B/320B E      | Removed  | No                       | No Further Action * | 5                | GLOBALFOUNDRIES U.S. 2 LLC  |
| 16           | Perchloroethylene Waste                    | B/310 E       | Removed  | Area A                   | No Further Action * | 2                | i.Park East Fishkill I LLC  |
| 17           | Perchloroethylene Waste                    | B/310 E       | Removed  | Area A                   | No Further Action * | 2                | i.Park East Fishkill I LLC  |
| 18           | Fluoride/Heavy Metals Wastewater           | B/385 S       | Removed  | Area A                   | No Further Action * | 2                | i.Park East Fishkill I LLC  |
| 23           | Solvent Waste-Mixed                        | B/308 W       | Removed  | Area A                   | No Further Action * | 2                | i.Park East Fishkill I LLC  |
| 24           | Solvent Waste-Mixed Solvent Waste-Mixed    | B/308 W       | Removed  | Area A                   | No Further Action * | 2                | i.Park East Fishkill I LLC  |
| 25           | Fluoroboric Acid Waste                     | B/308 SW      | Removed  | Area A                   | No Further Action * | 5                | GLOBALFOUNDRIES U.S. 2 LLC  |
| 26           | Fluoride/Heavy Metals Wastewater           | B/385 E       | Removed  | Area A                   | No Further Action * | 5                | GLOBALFOUNDRIES U.S. 2 LLC  |
| 27           | Fluoride/Heavy Metals Wastewater           | B/385 E       | Removed  | Area A                   | No Further Action * | 5                | GLOBALFOUNDRIES U.S. 2 LLC  |
| 29           | Fluoride/Heavy Metals Wastewater           | B/385 E       | Removed  | Area A                   | No Further Action * | 5                | GLOBALFOUNDRIES U.S. 2 LLC  |
| 29           | Industrial Waste                           | B/385 SW      | Removed  | Area A                   | No Further Action * | 5                | GLOBALFOUNDRIES U.S. 2 LLC  |
| 25           | Fluoride/Heavy Metals Wastewater           | B/385 S       | Removed  | Area A                   | No Further Action * | 5                | GLOBALFOUNDRIES U.S. 2 LLC  |
| 27           |                                            |               |          |                          |                     | 2                | i.Park East Fishkill I LLC  |
| 37           | Industrial Waste                           | B/385 S       | Removed  | Area A                   | No Further Action * |                  | GLOBALFOUNDRIES U.S. 2 LLC  |
| 40           | Fluoride/Heavy Metals Wastewater           | B/385 S       | Removed  | Area A                   | No Further Action * | 5                |                             |
| 42           | Fluoride/Heavy Metals Wastewater           | B/385 N       | Closed   | Area A                   | No Further Action * | 2                | i.Park East Fishkill I LLC  |
| 43           | Fluoride/Heavy Metals Wastewater           | B/385 N       | Closed   | Area A                   | No Further Action * | 2                | i.Park East Fishkill I LLC  |
| 50           | Fluoride/Heavy Metals Wastewater           | B/312 S       | Inactive | No                       | No Further Action * | 5                | GLOBALFOUNDRIES U.S. 2 LLC  |
| 51           | Fluoride/Heavy Metals Wastewater           | B/312 S       | Inactive | No                       | No Further Action * | 5                | GLOBALFOUNDRIES U.S. 2 LLC  |
| 52           | Fluoride Wastewater                        | B/320D        | Removed  | No                       | No Further Action * | 5                | GLOBALFOUNDRIES U.S. 2 LLC  |
| 53B          | Solvent Waste-Mixed                        | B/320B S      | Closed   | B/322 AOC                | No Further Action * | 5                | GLOBALFOUNDRIES U.S. 2 LLC  |
| 53           | Solvent Waste-Mixed                        | B/320B S      | Removed  | B/322 AOC                | No Further Action * | 5                | GLOBALFOUNDRIES U.S. 2 LLC  |
| 54           | Fluoride/Heavy Metals Wastewater           | B/312 S       | Inactive | No                       | No Further Action * | 5                | GLOBALFOUNDRIES U.S. 2 LLC  |
| 58           | Fluoride/Heavy Metals Wastewater           | B/300B S      | Removed  | No                       | No Further Action * | 5                | GLOBALFOUNDRIES U.S. 2 LLC  |
| 60           | Solvent Waste-Mixed                        | B/300 NW      | Removed  | No                       | No Further Action * | 5                | GLOBALFOUNDRIES U.S. 2 LLC  |
| 79           | Fluoride/Heavy Metals Wastewater           | B/308 W       | Removed  | Area A                   | No Further Action * | 5                | GLOBALFOUNDRIES U.S. 2 LLC  |
| 80           | Fluoride/Heavy Metals Wastewater           | B/300B S      | Removed  | No                       | No Further Action * | 5                | GLOBALFOUNDRIES U.S. 2 LLC  |
| 86           | Solvent Waste-Mixed                        | B/330C S.Link | Closed   | B/330 AOC                | No Further Action * | 7                | i.Park East Fishkill LLC    |
| 87           | Fluoride/Heavy Metals Wastewater           | B/330C S.Link | Closed   | B/330 AOC                | No Further Action * | 7                | i.Park East Fishkill LLC    |
| 88           | Solvent Waste-Mixed                        | B/330D E      | Removed  | B/330 AOC                | No Further Action * | 7                | i.Park East Fishkill LLC    |
| 89           | Fluoride/Heavy Metals Wastewater           | B/330D E      | Removed  | B/330 AOC                | No Further Action * | 7                | i.Park East Fishkill LLC    |
| 90           | Industrial Wastewater                      | B/315 E       | Removed  | No                       | No Further Action * | 5                | GLOBALFOUNDRIES U.S. 2 LLC  |
| 91           | Fluoride/Heavy Metals Wastewater           | B/330D W      | Closed   | B/330 AOC                | No Further Action * | 7                | i.Park East Fishkill LLC    |
| 92           | Fluoride/Heavy Metals Wastewater           | B/330D W      | Closed   | B/330 AOC                | No Further Action * | 7                | i.Park East Fishkill LLC    |
| 93           | Fluoride/Heavy Metals Wastewater           | B/330D W      | Closed   | B/330 AOC                | No Further Action * | 7                | i.Park East Fishkill LLC    |
| 103          | Corrosive Spill Waste                      | B/309 N       | Inactive | Area A                   | No Further Action * | 5R               | GLOBALFOUNDRIES U.S. 2 LLC  |
| 104          | Spill Tank, Can Wash                       | B/309 N       | Inactive | Area A                   | No Further Action * | 5R               | GLOBALFOUNDRIES U.S. 2 LLC  |
| 105          | Organic Solvents (waste)                   | B/309 N       | Closed   | Area A                   | No Further Action * | 5R               | GLOBALFOUNDRIES U.S. 2 LLC  |
| 106          | Organic Solvents (waste)                   | B/309 N       | Closed   | Area A                   | No Further Action * | 5R               | GLOBALFOUNDRIES U.S. 2 LLC  |
| 107          | Solvent Waste-Mixed                        | B/330C E      | Closed   | B/330 AOC                | No Further Action * | 7                | i.Park East Fishkill LLC    |
| 117          | Solvent Waste-Mixed (Spill Tank)           | B/304 N       | Active   | No                       | No Further Action * | 3                | i.Park East Fishkill I LLC  |
| 118          | Solvent Waste-Mixed (Spill Tank)           | B/304 S       | Active   | No                       | No Further Action * | 3                | i.Park East Fishkill I LLC  |
| 121          | Sanitary Wastewater                        | B/325 E       | Removed  | No                       | No Further Action * | 1                | GLOBALFOUNDRIES U.S. 2 LLC  |
| 122          | Sanitary Wastewater                        | B/325 E       | Removed  | No                       | No Further Action * | 1                | GLOBALFOUNDRIES U.S. 2 LLC  |
| 123          | N-Butyl Acetate Waste                      | B/320B N      | Closed   | No                       | No Further Action * | 5                | GLOBALFOUNDRIES U.S. 2 LLC  |
| 124          | Isopropyl Alcohol                          | B/320B N      | Closed   | No                       | No Further Action * | 5                | GLOBALFOUNDRIES U.S. 2 LLC  |
| 14-T         | Freon Waste                                | B/320B N      | Closed   | No                       | No Further Action * | 5                | GLOBALFOUNDRIES U.S. 2 LLC  |

Page 2 of 12 5/23/2018

| UNIT ID# | DESCRIPTION                           | LOCATION         | STATUS   | GW REMEDIATION | RCRA STATUS          | LOT       | SWMU OWNER                 |
|----------|---------------------------------------|------------------|----------|----------------|----------------------|-----------|----------------------------|
|          |                                       |                  |          | AREA?*         |                      | NUMBER(S) |                            |
| 127      | Solvent Waste-Mixed                   | B/309 NW         | Closed   | Area A         | No Further Action *  | 5R        | GLOBALFOUNDRIES U.S. 2 LLC |
| 134      | Methylene Chloride Waste              | B/309 NW         | Closed   | Area A         | No Further Action *  | 5R        | GLOBALFOUNDRIES U.S. 2 LLC |
| 135      | N-Butyl Acetate                       | B/309 NW         | Closed   | Area A         | No Further Action *  | 5R        | GLOBALFOUNDRIES U.S. 2 LLC |
| 136      | Freon TP 35 Waste                     | B/309 NW         | Closed   | Area A         | No Further Action *  | 5R        | GLOBALFOUNDRIES U.S. 2 LLC |
| 137      | Perchloroethylene Waste               | B/309 NW         | Closed   | Area A         | No Further Action *  | 5R        | GLOBALFOUNDRIES U.S. 2 LLC |
| 138      | Isopropyl Alcohol Waste               | B/309 NW         | Closed   | Area A         | No Further Action *  | 5R, 2     | GLOBALFOUNDRIES U.S. 2 LLC |
| 139      | Solvent Waste-Mixed                   | B/309 NW         | Closed   | Area A         | No Further Action *  | 5R        | GLOBALFOUNDRIES U.S. 2 LLC |
| 140      | N-Butyl Acetate Waste                 | B/309 NW         | Closed   | Area A         | No Further Action *  | 5R        | GLOBALFOUNDRIES U.S. 2 LLC |
| 141      | Xvlene Waste                          | B/309 NW         | Closed   | Area A         | No Further Action *  | 5R        | GLOBALFOUNDRIES U.S. 2 LLC |
| 142      | Freon TF Waste                        | B/309 NW         | Closed   | Area A         | No Further Action *  | 5R        | GLOBALFOUNDRIES U.S. 2 LLC |
| 143      | Isopropyl Alcohol Waste               | B/309 NW         | Closed   | Area A         | No Further Action *  | 5R        | GLOBALFOUNDRIES U.S. 2 LLC |
| 144      | Industrial Waste                      | B/312 E          | Active   | No No          | No Further Action *  | 5         | GLOBALFOUNDRIES U.S. 2 LLC |
| 145      | Industrial Waste                      | B/312 E          | Active   | No             | No Further Action *  | 5         | GLOBALFOUNDRIES U.S. 2 LLC |
|          |                                       |                  |          |                | No Further Action *  | 5         | GLOBALFOUNDRIES U.S. 2 LLC |
| 146      | Industrial Waste                      | B/312 E          | Active   | No             |                      |           |                            |
| 147      | Industrial Waste                      | B/312 E          | Active   | No             | No Further Action *  | 5         | GLOBALFOUNDRIES U.S. 2 LLC |
| 154      | Industrial Wastewater                 | B/315 E          | Removed  | No             | No Further Action *  | 5         | GLOBALFOUNDRIES U.S. 2 LLC |
| 157      | Solvent Waste-Mixed                   | B/320B S         | Removed  | B/322 AOC      | No Further Action *  | 5         | GLOBALFOUNDRIES U.S. 2 LLC |
| 157B     | Solvent Waste-Mixed                   | B/320B S         | Closed   | B/322 AOC      | No Further Action *  | 5         | GLOBALFOUNDRIES U.S. 2 LLC |
| 157C     | Solvent Waste-Mixed                   | B/320B S         | Closed   | B/322 AOC      | No Further Action *  | 5         | GLOBALFOUNDRIES U.S. 2 LLC |
| 158      | Perchloroethylene Waste               | B/335            | Removed  | B/330 AOC      | No Further Action *  | 7         | i.Park East Fishkill LLC   |
| 159      | Perchloroethylene Waste               | B/335            | Removed  | B/330 AOC      | No Further Action *  | 7         | i.Park East Fishkill LLC   |
| 162      | Fluoride/Heavy Metals Wastewater      | B/330C Link      | Closed   | B/330 AOC      | No Further Action *  | 7         | i.Park East Fishkill LLC   |
| 165      | Fluoride/Heavy Metals Wastewater      | B/320B S (Vault) | Removed  | B/322 AOC      | No Further Action *  | 5         | GLOBALFOUNDRIES U.S. 2 LLC |
| 168      | Solvent Waste-Mixed                   | B/330D           | Closed   | B/330 AOC      | No Further Action *  | 7         | i.Park East Fishkill LLC   |
| 169      | Solvent Waste-Mixed                   | B/330C E         | Closed   | B/330 AOC      | No Further Action *  | 7         | i.Park East Fishkill LLC   |
| 171      | Sanitary/Treated Industrial Waste     | B/325 NE         | Removed  | No             | No Further Action *  | 1         | GLOBALFOUNDRIES U.S. 2 LLC |
| 173      | Solvent Waste-Mixed                   | B/330C E         | Closed   | B/330 AOC      | No Further Action *  | 7         | i.Park East Fishkill LLC   |
| 178      | Recycled Perchloroethylene            | B/335            | Removed  | B/330 AOC      | No Further Action *  | 7         | i.Park East Fishkill LLC   |
| 179      | Recycled Perchloroethylene            | B/335            | Removed  | B/330 AOC      | No Further Action *  | 7         | i.Park East Fishkill LLC   |
| 181      | IW Clarifier                          | B/335 E          | Removed  | B/330 AOC      | No Further Action *  | 7         | i.Park East Fishkill LLC   |
| 182      | Sanitary/Treated Industrial Waste     | B/325 E          | Removed  | No             | No Further Action *  | 1         | GLOBALFOUNDRIES U.S. 2 LLC |
| 183      | Sanitary/Treated Industrial Waste     | B/325 N          | Inactive | No             | No Further Action *  | 1         | GLOBALFOUNDRIES U.S. 2 LLC |
| 184      | Mixed Waste Solvent                   | B/330C E         | Removed  | B/330 AOC      | No Further Action *  | 7         | i.Park East Fishkill LLC   |
| 185      | Mixed Waste Solvent                   | B/330C E         | Removed  | B/330 AOC      | No Further Action *  | 7         | i.Park East Fishkill LLC   |
| 186      | Industrial Waste                      | B/303 A-1        | Active   | Area A         | No Further Action *  | 5R        | GLOBALFOUNDRIES U.S. 2 LLC |
| 187      | Industrial Waste                      | B/309N           | Active   | Area A         | No Further Action *  | 5R        | GLOBALFOUNDRIES U.S. 2 LLC |
| 188      | Sanitary/Treated Industrial Waste     | B/325 W          | Active   | No             | No Further Action *  | 1 1       | GLOBALFOUNDRIES U.S. 2 LLC |
| 189      | Sanitary/Treated Industrial Waste     | B/325 W          | Active   | No             | No Further Action *  | 1         | GLOBALFOUNDRIES U.S. 2 LLC |
| 193      | Fluoride/Heavy Metals Wastewater      | B/300 E          | Removed  | No             | No Further Action *  | 7         | i.Park East Fishkill LLC   |
| 196      | Sanitary/Treated Industrial Waste     | B/325 NW         | Active   | No             | No Further Action *  | 1         | GLOBALFOUNDRIES U.S. 2 LLC |
| 197      | Sanitary/Treated Industrial Waste     | B/325 NW         | Active   | No             | No Further Action *  | 1         | GLOBALFOUNDRIES U.S. 2 LLC |
|          | , , , , , , , , , , , , , , , , , , , |                  |          |                |                      | 1 -       |                            |
| 200      | VAC Rotary Filter #1 Waste            | B/385            | Removed  | Area A         | No Further Action *  | 5         | GLOBALFOUNDRIES U.S. 2 LLC |
| 201      | VAC Rotary Filter #2 Waste            | B/385            | Removed  | Area A         | No Further Action *  | 5         | GLOBALFOUNDRIES U.S. 2 LLC |
| 202      | Industrial Wastewater                 | B/385            | Removed  | Area A         | No Further Action *  | 5         | GLOBALFOUNDRIES U.S. 2 LLC |
| 204      | Solvent Waste-Mixed                   | B/322 E          | Inactive | No             | No Further Action *  | 5         | GLOBALFOUNDRIES U.S. 2 LLC |
| 205      | NBA Waste                             | B/322 E          | Inactive | No             | No Further Action *  | 5         | GLOBALFOUNDRIES U.S. 2 LLC |
| 206      | Isopropyl Alcohol Waste               | B/322 E          | Inactive | No             | No Further Action *  | 5         | GLOBALFOUNDRIES U.S. 2 LLC |
| 207      | N-Methyl-2-Pyrrolidone Waste          | B/322 E          | Inactive | No             | No Further Action *  | 5         | GLOBALFOUNDRIES U.S. 2 LLC |
| 208      | Solvent Waste-Mixed (Spill Tank)      | B/322 W          | Inactive | B/322 AOC      | No Further Action *  | 5         | GLOBALFOUNDRIES U.S. 2 LLC |
| 214      | Contaminated Groundwater              | B/384 S Link     | Active   | Area A         | No Further Action *  | 2         | IBM                        |
| 215      | Sanitary/Treated Industrial Waste     | B/325 N          | Inactive | No             | No Further Action *  | 1         | GLOBALFOUNDRIES U.S. 2 LLC |
| 219      | Solvent Waste-Mixed (Spill Tank)      | B/303 D-5        | Active   | Area A         | No Further Action *  | 5R        | GLOBALFOUNDRIES U.S. 2 LLC |
| 220      | Solvent Waste-Mixed                   | B/303 D-5        | Active   | Area A         | No Further Action *  | 5R        | GLOBALFOUNDRIES U.S. 2 LLC |
| 221      | Solvent Waste-Mixed                   | B/303 D-5        | Active   | Area A         | No Further Action *  | 5R        | GLOBALFOUNDRIES U.S. 2 LLC |
| 222      | Photoresist Waste                     | B/303 D-4        | Active   | Area A         | No Further Action *  | 5R        | GLOBALFOUNDRIES U.S. 2 LLC |
| 223      | N-Methyl-2-Pyrrolidone Waste          | B/303 D-6        | Active   | Area A         | No Further Action *  | 5R        | GLOBALFOUNDRIES U.S. 2 LLC |
| 224      | Az Strip Waste                        | B/303 D-6        | Active   | Area A         | No Further Action *  | 5R        | GLOBALFOUNDRIES U.S. 2 LLC |
| 225      | Solvent Waste-Mixed                   | B/303 E-6        | Active   | Area A         | No Further Action *  | 5R        | GLOBALFOUNDRIES U.S. 2 LLC |
| 231      | Treated Groundwater                   | B/384            | Active   | Area A         | No Further Action *  | 2         | IBM                        |
| 1 U.     | Treated Groundwater                   | D/30T            | neuve    | riica ri       | 110 I didici ricdoli |           | 1                          |

Page 3 of 12 5/23/2018

| UNIT ID # | DESCRIPTION                                                       | LOCATION          | STATUS   | GW REMEDIATION<br>AREA?* | RCRA STATUS         | LOT<br>NUMBER(S) | SWMU OWNER                 |
|-----------|-------------------------------------------------------------------|-------------------|----------|--------------------------|---------------------|------------------|----------------------------|
| 248       | Fluoride/Heavy Metals Wastewater                                  | B/334 D-1         | Removed  | No                       | No Further Action * | 7                | i.Park East Fishkill LLC   |
| 249       | Fluoride/Heavy Metals Wastewater                                  | B/334 D-2         | Removed  | No                       | No Further Action * | 7                | i.Park East Fishkill LLC   |
| 250       | Industrial Waste                                                  | B/334 D-2         | Removed  | No                       | No Further Action * | 7                | i.Park East Fishkill LLC   |
| 251       | Solvent Waste-Mixed                                               | B/334 D-2 Tk Pit  | Removed  | No                       | No Further Action * | 7                | i.Park East Fishkill LLC   |
| 252       | Solvent Waste-Mixed                                               | B/334 D-2 Tk Pit  | Removed  | No                       | No Further Action * | 7                | i.Park East Fishkill LLC   |
| 253       | Industrial Waste                                                  | B/333 NW          | Active   | No                       | No Further Action * | 7                | i.Park East Fishkill LLC   |
| 257       | Solvent Waste-Mixed                                               | B/330C S          | Removed  | B/330 AOC                | No Further Action * | 7                | i.Park East Fishkill LLC   |
| 263       | Industrial Waste                                                  | B/323 K-14        | Removed  | No                       | No Further Action * | 5                | GLOBALFOUNDRIES U.S. 2 LLC |
| 264       | Industrial Waste                                                  | B/323 K-14        | Removed  | No                       | No Further Action * | 5                | GLOBALFOUNDRIES U.S. 2 LLC |
| 265       | Fluoride/Heavy Metals Wastewater                                  | B/323 K-13        | Removed  | No                       | No Further Action * | 5                | GLOBALFOUNDRIES U.S. 2 LLC |
| 266       | Fluoride/Heavy Metals Wastewater                                  | B/323 K-14        | Removed  | No                       | No Further Action * | 5                | GLOBALFOUNDRIES U.S. 2 LLC |
| 267       | Fluoride/Heavy Metals Wastewater                                  | B/323 L-13        | Removed  | No                       | No Further Action * | 5                | GLOBALFOUNDRIES U.S. 2 LLC |
| 268       | Fluoride/Heavy Metals Wastewater                                  | B/323 L-14        | Removed  | No                       | No Further Action * | 5                | GLOBALFOUNDRIES U.S. 2 LLC |
| 270       | Sanitary Wastewater                                               | B/323 D-12        | Active   | No                       | No Further Action * | 5                | GLOBALFOUNDRIES U.S. 2 LLC |
| 272       | Mixed Solvent Waste                                               | B/323 BF-1 Tk Rm  | Active   | B/322 AOC                | No Further Action * | 5                | GLOBALFOUNDRIES U.S. 2 LLC |
| 273       | Photoresist Waste                                                 | B/323 BF-1 Tk Rm  | Active   | B/322 AOC                | No Further Action * | 5                | GLOBALFOUNDRIES U.S. 2 LLC |
| 274       | Mixed Solvent Waste                                               | B/323 BF-1 Tk Rm  | Active   | B/322 AOC                | No Further Action * | 5                | GLOBALFOUNDRIES U.S. 2 LLC |
| 275       | Mixed Solvent Waste                                               | B/323 BF-1 Tk Rm  | Active   | B/322 AOC                | No Further Action * | 5                | GLOBALFOUNDRIES U.S. 2 LLC |
| 276       | NMP Waste                                                         | B/323 BF-1 Tk Rm  | Active   | B/322 AOC                | No Further Action * | 5                | GLOBALFOUNDRIES U.S. 2 LLC |
| 277       | Solvent Waste-Mixed                                               | B/323 BF-1 Tk Rm  | Closed   | B/322 AOC                | No Further Action * | 5                | GLOBALFOUNDRIES U.S. 2 LLC |
| 278       | Solvent Waste-Mixed                                               | B/323 BF-1 Tk Rm  | Closed   | B/322 AOC                | No Further Action * | 5                | GLOBALFOUNDRIES U.S. 2 LLC |
| 281       | Industrial Waste Effluent                                         | B/315 E           | Removed  | No                       | No Further Action * | 5                | GLOBALFOUNDRIES U.S. 2 LLC |
| 282       | Industrial Waste Effluent                                         | B/315 E           | Removed  | No                       | No Further Action * | 5                | GLOBALFOUNDRIES U.S. 2 LLC |
| 285       | Solvent Waste-Mixed                                               | B/309 NW          | Inactive | Area A                   | No Further Action * | 5R               | GLOBALFOUNDRIES U.S. 2 LLC |
| 286       | Industrial Wastewater                                             | B/338 W (Outside) | Removed  | B/330 AOC                | No Further Action * | 7                | i.Park East Fishkill LLC   |
| 287       | Industrial Wastewater                                             | B/338 W (Outside) | Removed  | B/330 AOC                | No Further Action * | 7                | i.Park East Fishkill LLC   |
| 293       | Fluoride/Heavy Metals Wastewater                                  | B/334 MER         | Inactive | No                       | No Further Action * | 7                | i.Park East Fishkill LLC   |
| 294       | Industrial Waste                                                  | B/334 MER         | Active   | No                       | No Further Action * | 7                | i.Park East Fishkill LLC   |
| 295       | Industrial Waste                                                  | B/334 MER         | Active   | No                       | No Further Action * | 7                | i.Park East Fishkill LLC   |
| 296       | Perchloroethylene                                                 | B/334 C17         | Removed  | No                       | No Further Action * | 7                | i.Park East Fishkill LLC   |
| 297       | Perchloroethylene                                                 | B/334 D17         | Removed  | No                       | No Further Action * | 7                | i.Park East Fishkill LLC   |
| 300       | Fluoride/Heavy Metals Wastewater                                  | B/385 1st Fl.     | Removed  | Area A                   | No Further Action * | 5                | GLOBALFOUNDRIES U.S. 2 LLC |
| 301       | Fluoride/Heavy Metals Wastewater Fluoride/Heavy Metals Wastewater | B/385 1st Fl.     | Removed  | Area A                   | No Further Action * | 5                | GLOBALFOUNDRIES U.S. 2 LLC |
| 302       |                                                                   | B/385 1st Fl.     |          |                          |                     | 5                | GLOBALFOUNDRIES U.S. 2 LLC |
| 303       | Fluoride/Heavy Metals Wastewater                                  |                   | Removed  | Area A                   | No Further Action * |                  | GLOBALFOUNDRIES U.S. 2 LLC |
| 304       | Fluoride/Heavy Metals Wastewater                                  | B/385 1st Fl.     | Removed  | Area A                   | No Further Action * | 5                | GLOBALFOUNDRIES U.S. 2 LLC |
|           | Fluoride/Heavy Metals Wastewater                                  | B/385 1st Fl.     | Removed  | Area A                   | No Further Action * | 7                | i.Park East Fishkill LLC   |
| 334       | Perchloroethylene Waste                                           | B/330D AX-37      | Removed  | B/330 AOC                | No Further Action * |                  | i.Park East Fishkill LLC   |
| 335       | Perchloroethylene Waste                                           | B/330D AX-37      | Removed  | B/330 AOC                | No Further Action * | 7                | 1.Park East Fishkiii LLC   |
| 345       | ,                                                                 | B/330C D-28       | Removed  | B/330 AOC                | No Further Action * | _                |                            |
| 250       | Photo Active Compounds                                            | D 1010 G 24       |          |                          | 17 T 1 A 1 W        | 7                | i.Park East Fishkill LLC   |
| 350       | Industrial Wastewater                                             | B/310 C-24        | Removed  | Area A                   | No Further Action * | 2                | i.Park East Fishkill I LLC |
| 396       | Perchloroethylene Waste                                           | B/330D BB-30      | Removed  | B/330 AOC                | No Further Action * | 7                | i.Park East Fishkill LLC   |
| 397       | Perchloroethylene Waste                                           | B/330D AT-35      | Removed  | B/330 AOC                | No Further Action * | 7                | i.Park East Fishkill LLC   |
| 427       | Fluoride/Heavy Metals Wastewater                                  | B/385             | Removed  | Area A                   | No Further Action * | 5                | GLOBALFOUNDRIES U.S. 2 LLC |
| 428       | Industrial Wastewater                                             | B/330D BB-38      | Removed  | B/330 AOC                | No Further Action * | 7                | i.Park East Fishkill LLC   |
| 429       | Nickel Boron Waste                                                | B/330D BB-38      | Removed  | B/330 AOC                | No Further Action * | 7                | i.Park East Fishkill LLC   |
| 430       | Immersion Gold Waste                                              | B/330D BB-38      | Removed  | B/330 AOC                | No Further Action * | 7                | i.Park East Fishkill LLC   |
| 431       | Potassium Ferricyanide Waste                                      | B/330D BB-38      | Removed  | B/330 AOC                | No Further Action * | 7                | i.Park East Fishkill LLC   |
| 432       | Neutra Clean Wastewater                                           | B/330D BB-38      | Removed  | B/330 AOC                | No Further Action * | 7                | i.Park East Fishkill LLC   |
| 433       | Palladium Chloride Waste                                          | B/330D BB-38      | Removed  | B/330 AOC                | No Further Action * | 7                | i.Park East Fishkill LLC   |
| 448       | Fluoride/Heavy Metals Wastewater                                  | B/308 M-8         | Inactive | Area A                   | No Further Action * | 2                | i.Park East Fishkill I LLC |
| 455       | Perchloroethylene Waste                                           | B/335             | Removed  | B/330 AOC                | No Further Action * | 7                | i.Park East Fishkill LLC   |
| 456       | Recycled Perchloroethylene                                        | B/335             | Removed  | B/330 AOC                | No Further Action * | 7                | i.Park East Fishkill LLC   |
| 457       | Recycled Perchloroethylene                                        | B/335             | Removed  | B/330 AOC                | No Further Action * | 7                | i.Park East Fishkill LLC   |
| 458       | Perchloroethylene Waste                                           | B/335             | Removed  | B/330 AOC                | No Further Action * | 7                | i.Park East Fishkill LLC   |
| 459       | Perchloroethylene Waste                                           | B/335             | Removed  | B/330 AOC                | No Further Action * | 7                | i.Park East Fishkill LLC   |
| 460       | Perchloroethylene Waste                                           | B/335             | Removed  | B/330 AOC                | No Further Action * | 7                | i.Park East Fishkill LLC   |
|           |                                                                   |                   |          |                          |                     |                  |                            |
| Old 461   | Perchloroethylene Waste                                           | B/335             | Removed  | B/330 AOC                | No Further Action * | 7                | i.Park East Fishkill LLC   |

Page 4 of 12 5/23/2018

| UNIT ID#     | DESCRIPTION                                                       | LOCATION                       | STATUS             | GW REMEDIATION         | DCDA STATUS                             | LOT       | SWMU OWNER                                               |
|--------------|-------------------------------------------------------------------|--------------------------------|--------------------|------------------------|-----------------------------------------|-----------|----------------------------------------------------------|
| UNII ID#     | DESCRIPTION                                                       | LOCATION                       | SIATUS             | AREA?*                 | RCKASTATUS                              | NUMBER(S) | SWMUOWNER                                                |
| 462          | Perchloroethylene Waste                                           | B/335                          | Removed            | B/330 AOC              | No Further Action *                     | 7         | i.Park East Fishkill LLC                                 |
| 465          | Perchloroethylene Waste                                           | B/335                          | Removed            | B/330 AOC              | No Further Action *                     | 7         | i.Park East Fishkill LLC                                 |
| 466          | Perchloroethylene Waste                                           | B/335                          | Removed            | B/330 AOC              | No Further Action *                     | 7         | i.Park East Fishkill LLC                                 |
| 467          | Recycled Perchloroethylene                                        | B/335                          | Removed            | B/330 AOC              | No Further Action *                     | 7         | i.Park East Fishkill LLC                                 |
| 473          | Perchloroethylene Waste                                           | B/330D BD-30                   | Removed            | B/330 AOC              | No Further Action *                     | 7         | i.Park East Fishkill LLC                                 |
| 474          | Perchloroethylene Waste                                           | B/330D BD-31                   | Removed            | B/330 AOC              | No Further Action *                     | 7         | i.Park East Fishkill LLC                                 |
| 475          | Perchloroethylene Waste                                           | B/330D BD-31                   | Removed            | B/330 AOC              | No Further Action *                     | 7         | i.Park East Fishkill LLC                                 |
| 476          | Perchloroethylene Waste                                           | B/330D BD-32                   | Removed            | B/330 AOC              | No Further Action *                     | 7         | i.Park East Fishkill LLC                                 |
| 477          | Perchloroethylene Waste                                           | B/330D BD-34                   | Removed            | B/330 AOC              | No Further Action *                     | 7         | i.Park East Fishkill LLC                                 |
| 501          | Perchloroethylene Carbon Bed                                      | B/335                          | Removed            | B/330 AOC              | No Further Action *                     | 7         | i.Park East Fishkill LLC                                 |
| 502          | Perchloroethylene Carbon Bed                                      | B/335                          | Removed            | B/330 AOC              | No Further Action *                     | 7         | i.Park East Fishkill LLC                                 |
| 503          | Perchloroethylene Carbon Bed                                      | B/335                          | Removed            | B/330 AOC              | No Further Action *                     | 7         | i.Park East Fishkill LLC                                 |
| 504          | Activated Carbon and Contaminated                                 | B/316                          | Active             | Area A                 | No Further Action *                     | ,         | III tilk Ettist I isiikiii EEC                           |
| 304          | Groundwater                                                       | B/310                          | Active             | Alca A                 | No I didici Action                      | 5         | IBM                                                      |
| 505          | Activated Carbon and Contaminated                                 | B/316                          | Active             | Area A                 | No Further Action *                     | 3         | IBWI                                                     |
| 303          | Groundwater                                                       | B/310                          | Active             | Alea A                 | No Futulei Action                       | 5         | IBM                                                      |
| 506          | Activated Carbon and Contaminated                                 | B/316                          | Active             | Area A                 | No Further Action *                     | 3         | IBWI                                                     |
| 300          | Groundwater                                                       | B/310                          | Active             | Alea A                 | No Futulei Action                       | 5         | IBM                                                      |
| 507          | Activated Carbon and Contaminated                                 | B/316                          | Active             | Area A                 | No Further Action *                     | 3         | IBM                                                      |
| 307          | Groundwater Groundwater                                           | D/310                          | Active             | Area A                 | No Further Action *                     | 5         | IBM                                                      |
| 508          | Activated Carbon and Contaminated                                 | B/316                          | Activo             | Area A                 | No Further Action *                     | 3         | IDIVI                                                    |
| 308          | Groundwater Groundwater                                           | D/310                          | Active             | Area A                 | No Further Action *                     | 5         | IBM                                                      |
| 509          | Activated Carbon and Contaminated                                 | B/316                          | Antino             | Δ Δ                    | No Emphas Astion *                      | 3         | IBM                                                      |
| 509          |                                                                   | B/316                          | Active             | Area A                 | No Further Action *                     | 5         | IDM                                                      |
| 510          | Groundwater                                                       | D/216                          | A                  | A A                    | NI. Franks Astron. 8                    | 3         | IBM                                                      |
| 510          | Activated Carbon and Contaminated                                 | B/316                          | Active             | Area A                 | No Further Action *                     | 5         | IDM                                                      |
| 511          | Groundwater                                                       | D/216                          | A                  | A A                    | NI. Franks Astron. 8                    | 3         | IBM                                                      |
| 511          | Activated Carbon and Contaminated                                 | B/316                          | Active             | Area A                 | No Further Action *                     | -         | IDM                                                      |
| 710          | Groundwater                                                       | D/21 C                         |                    |                        | N. D. J. A. J. W.                       | 5         | IBM                                                      |
| 512          | Activated Carbon and Contaminated                                 | B/316                          | Active             | Area A                 | No Further Action *                     | -         | IDM                                                      |
| 513          | Groundwater Activated Carbon and Contaminated                     | B/316                          | Antino             | Δ Δ                    | No Further Action *                     | 5         | IBM                                                      |
| 313          |                                                                   | D/310                          | Active             | Area A                 | No Further Action *                     | 5         | IBM                                                      |
| 520          | Groundwater                                                       | D/216 L 2                      | A                  | A A                    | NI. Davidson Assistan &                 |           |                                                          |
| 529          | Industrial Wastewater                                             | B/316 L-2                      | Active             | Area A                 | No Further Action *                     | 5         | GLOBALFOUNDRIES U.S. 2 LLC<br>GLOBALFOUNDRIES U.S. 2 LLC |
| 555<br>569   | Industrial Waste Treatment                                        | B/316 L-2<br>B/330C OMF        | Removed            | Area A<br>B/330 AOC    | No Further Action *                     | 3         | GLOBALFOUNDRIES U.S. 2 LLC                               |
| 309          | Sodium Hydroxide, DI Water, Hydrochloric                          | B/330C OMF                     | Removed            | D/330 AOC              | No Further Action *                     | 7         | i Dardy East Eighbill LLC                                |
| 570          | Acid Mixed Solvent Waste                                          | B/330C OMF                     | Removed            | B/330 AOC              | No Further Action *                     | 7         | i.Park East Fishkill LLC<br>i.Park East Fishkill LLC     |
| 570<br>577   | Industrial Waste Sludge                                           | B/312 E                        | Removed            | _                      |                                         | 5         | GLOBALFOUNDRIES U.S. 2 LLC                               |
|              | ĕ                                                                 | _                              |                    | No                     | No Further Action * No Further Action * | 5         | GLOBALFOUNDRIES U.S. 2 LLC                               |
| 578<br>579   | Industrial Waste Sludge                                           | B/316 D-3<br>B/316 C-1         | Removed            | Area A                 |                                         | 5         | GLOBALFOUNDRIES U.S. 2 LLC                               |
| 580          | Base Slurry Industrial Waste Sludge                               | B/312 E                        | Active<br>Removed  | Area A<br>No           | No Further Action *                     | 5         | GLOBALFOUNDRIES U.S. 2 LLC                               |
| 581          | Industrial Waste Studge Industrial Waste Treatment                | B/316 B-1                      | Removed            | Area A                 | No Further Action *                     | 5         | GLOBALFOUNDRIES U.S. 2 LLC                               |
| 582          | Industrial Waste                                                  | B/316 C-2                      | Active             | Area A                 | No Further Action * No Further Action * | 5         | GLOBALFOUNDRIES U.S. 2 LLC                               |
|              |                                                                   | _                              |                    | _                      |                                         | 5         | GLOBALFOUNDRIES U.S. 2 LLC                               |
| 584          | Industrial Wastewater                                             | B/316 E Pumphouse              | Active             | Area A                 | No Further Action *                     |           |                                                          |
| 588<br>589   | Industrial Wastewater                                             | B/316 E Pumphouse<br>B/316 N/W | Active             | Area A                 | No Further Action *                     | 5         | GLOBAL FOUNDRIES U.S. 2 LLC                              |
| 590          | Industrial Waste Industrial Waste                                 | B/316 N/W<br>B/385             | Active<br>Removed  | Area A<br>Area A       | No Further Action * No Further Action * | 5         | GLOBALFOUNDRIES U.S. 2 LLC<br>GLOBALFOUNDRIES U.S. 2 LLC |
| 590<br>591   | Fluoride Waste                                                    | B/385<br>B/385                 | Removed            | Area A<br>Area A       |                                         | 5         | GLOBALFOUNDRIES U.S. 2 LLC                               |
| 592          |                                                                   | B/330C                         |                    | B/330 AOC              | No Further Action * No Further Action * | 7         | i.Park East Fishkill LLC                                 |
| 592<br>593   | Solvent Waste Solvent Waste-Mixed                                 | B/330C<br>B/330C               | Removed<br>Removed | B/330 AOC<br>B/330 AOC | No Further Action * No Further Action * | 7         | i.Park East Fishkill LLC                                 |
|              | T1 11 /II M 1 1 1 1 1 1 1 1 1 1 1 1 1 1 1 1 1 1                   | B/386 W                        | 4                  |                        | N. E. d. A. d. W                        | -         | GLOBALFOUNDRIES U.S. 2 LLC                               |
| 3002<br>3003 | Fluoride/Heavy Metals Wastewater                                  |                                | Active             | Area A                 | No Further Action *                     | 5         | GLOBALFOUNDRIES U.S. 2 LLC                               |
| 3003         | Fluoride/Heavy Metals Wastewater                                  | B/386 W                        | Active             | Area A                 | No Further Action *                     | 5         | GLOBALFOUNDRIES U.S. 2 LLC                               |
| 3004         | Fluoride/Heavy Metals Wastewater Fluoride/Heavy Metals Wastewater | B/386 W                        | Active             | Area A                 | No Further Action *                     | 5         | GLOBALFOUNDRIES U.S. 2 LLC                               |
|              |                                                                   | B/386 W                        | Active             | Area A                 | No Further Action *                     |           | GLOBALFOUNDRIES U.S. 2 LLC GLOBALFOUNDRIES U.S. 2 LLC    |
| 3006         | Mixed Waste Solvent                                               | B/328                          | Removed            | No                     | No Further Action *                     | 5         |                                                          |
| 3017         | Sanitary/Treated Industrial Waste                                 | B/325 NW                       | Removed            | No                     | No Further Action *                     | 1         | GLOBAL FOUNDRIES U.S. 2 LLC                              |
| 3018         | Sanitary/Treated Industrial Wastewater                            | B/325 NW                       | Active             | No                     | No Further Action *                     | 1         | GLOBALFOUNDRIES U.S. 2 LLC                               |
| 3019         | Old Trickling Filter Splitter                                     | B/325 NE                       | Inactive           | No                     | No Further Action *                     | 1         | GLOBALFOUNDRIES U.S. 2 LLC                               |
| 3020         | Sanitary/Treated Industrial Wastewater                            | B/325 NE                       | Inactive           | No                     | No Further Action *                     | 1         | GLOBALFOUNDRIES U.S. 2 LLC                               |