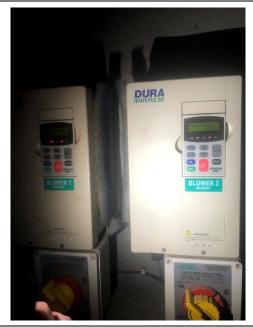

#### **Site Photographs (Descriptions Below)**

WITCHING SOURCE
WATCH STORES
WATCH SOURCE
WA

SSDS control unit when EA arrived on site

Control Box when EA arrived

Page **3** of **7** 

Date: 02/21/2024

Blower output current when EA arrived