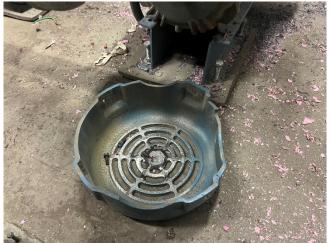

#### **Site Photographs (Descriptions Below)**

WITCHING SOURCE
WATCH STORES
WATCH SOURCE
WA

SSDS control unit when EA arrived on site

Control Box when EA arrived

Page **3** of **7** 

Date: 02/21/2024

Blower output current when EA arrived

SSDS control unit after restart

Blower 2 output current after restart

(Former Three Star Anodizing), Site No. 314058

Page **4** of **7** 

Date: 02/21/2024

Page **5** of **7** (Former Three Star Anodizing), Site No. 314058 Date: 02/21/2024