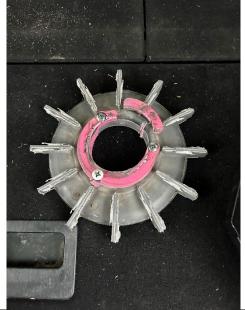

#### **Site Photographs (Descriptions Below)**

WITCHING SOURCE
WATCH STORES
WATCH SOURCE
WA

SSDS control unit when EA arrived on site

Control Box when EA arrived

Page **3** of **7** 

Date: 02/21/2024

Blower output current when EA arrived

SSDS control unit after restart

Blower 2 output current after restart

(Former Three Star Anodizing), Site No. 314058

Page **4** of **7** 

Date: 02/21/2024

Page **5** of **7** (Former Three Star Anodizing), Site No. 314058 Date: 02/21/2024