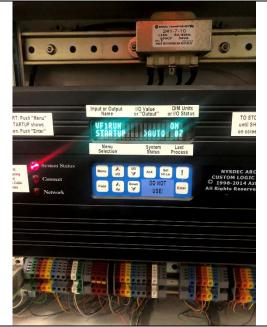

SSDS control unit after restart

Blower 2 output current after restart

(Former Three Star Anodizing), Site No. 314058

Page **4** of **7** 

Date: 02/21/2024

Page **5** of **7** (Former Three Star Anodizing), Site No. 314058 Date: 02/21/2024