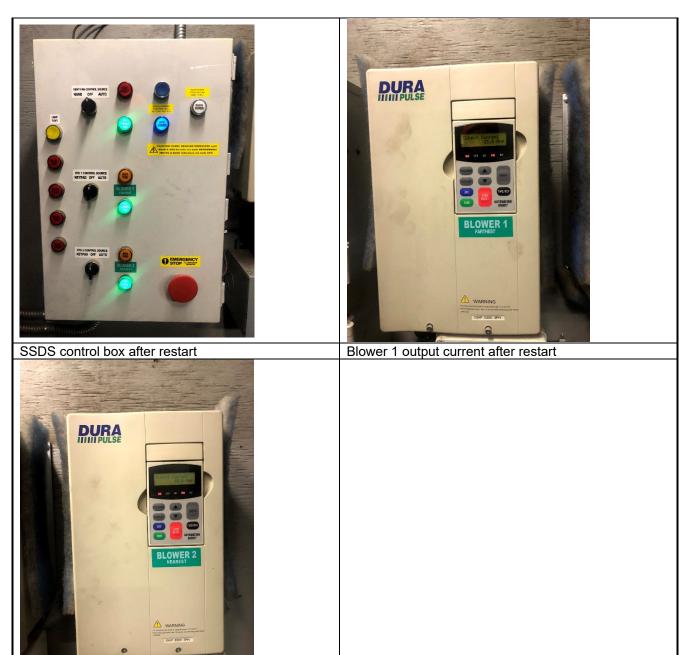

SSDS control unit after restart

Blower 2 output current after restart

(Former Three Star Anodizing), Site No. 314058

Page **4** of **7** 

Date: 02/21/2024

Page **5** of **7** (Former Three Star Anodizing), Site No. 314058 Date: 02/21/2024