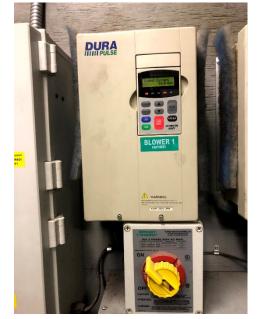

#### **Site Photographs (Descriptions Below)**

WITCHING SOURCE
WATCH STORES
WATCH SOURCE
WA

SSDS control unit when EA arrived on site

Control Box when EA arrived

Page **3** of **7** 

Date: 02/21/2024

Blower output current when EA arrived

SSDS control unit after restart

Blower 2 output current after restart

(Former Three Star Anodizing), Site No. 314058

Page **4** of **7** 

Date: 02/21/2024

Page **5** of **7** (Former Three Star Anodizing), Site No. 314058 Date: 02/21/2024