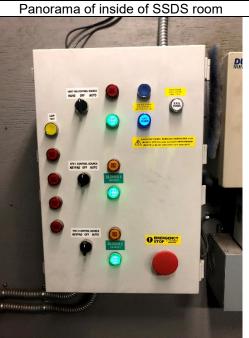

#### **Site Photographs (Descriptions Below)**

WITCHING SOURCE
WATCH STORES
WATCH SOURCE
WA

SSDS control unit when EA arrived on site

Control Box when EA arrived

Page **3** of **7** 

Date: 02/21/2024

Blower output current when EA arrived