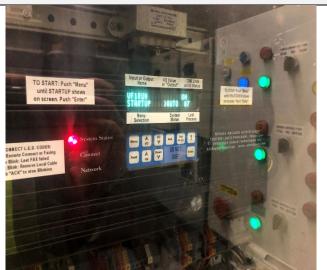

#### **Site Photographs (Descriptions Below)**

WITCHING SOURCE
WATCH STORES
WATCH SOURCE
WA

SSDS control unit when EA arrived on site

Control Box when EA arrived

Page **3** of **7** 

Date: 02/21/2024

Blower output current when EA arrived

SSDS control unit after restart

Blower 2 output current after restart

(Former Three Star Anodizing), Site No. 314058

Page **4** of **7** 

Date: 02/21/2024

Page **5** of **7** (Former Three Star Anodizing), Site No. 314058 Date: 02/21/2024