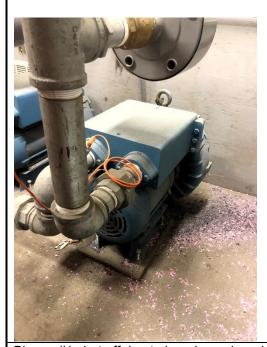

#### **Site Photographs (Descriptions Below)**

WITCHING SOURCE
WATCH STORES
WATCH SOURCE
WA

SSDS control unit when EA arrived on site

Control Box when EA arrived

Page **3** of **7** 

Date: 02/21/2024

Blower output current when EA arrived

SSDS control unit after restart

Blower 2 output current after restart

(Former Three Star Anodizing), Site No. 314058

Page **4** of **7** 

Date: 02/21/2024

Page **5** of **7** (Former Three Star Anodizing), Site No. 314058 Date: 02/21/2024