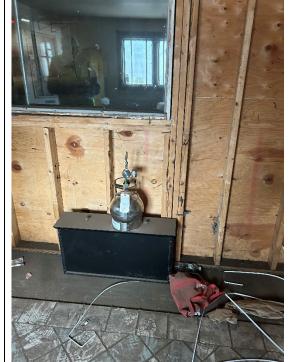

#### **Site Photographs (Descriptions Below)**

WITCHING SOURCE
WATCH STORES
WATCH SOURCE
WA

SSDS control unit when EA arrived on site

Control Box when EA arrived

Page **3** of **7** 

Date: 02/21/2024

Blower output current when EA arrived

SSDS control unit after restart

Blower 2 output current after restart

(Former Three Star Anodizing), Site No. 314058

Page **4** of **7** 

Date: 02/21/2024

Page **5** of **7** (Former Three Star Anodizing), Site No. 314058 Date: 02/21/2024