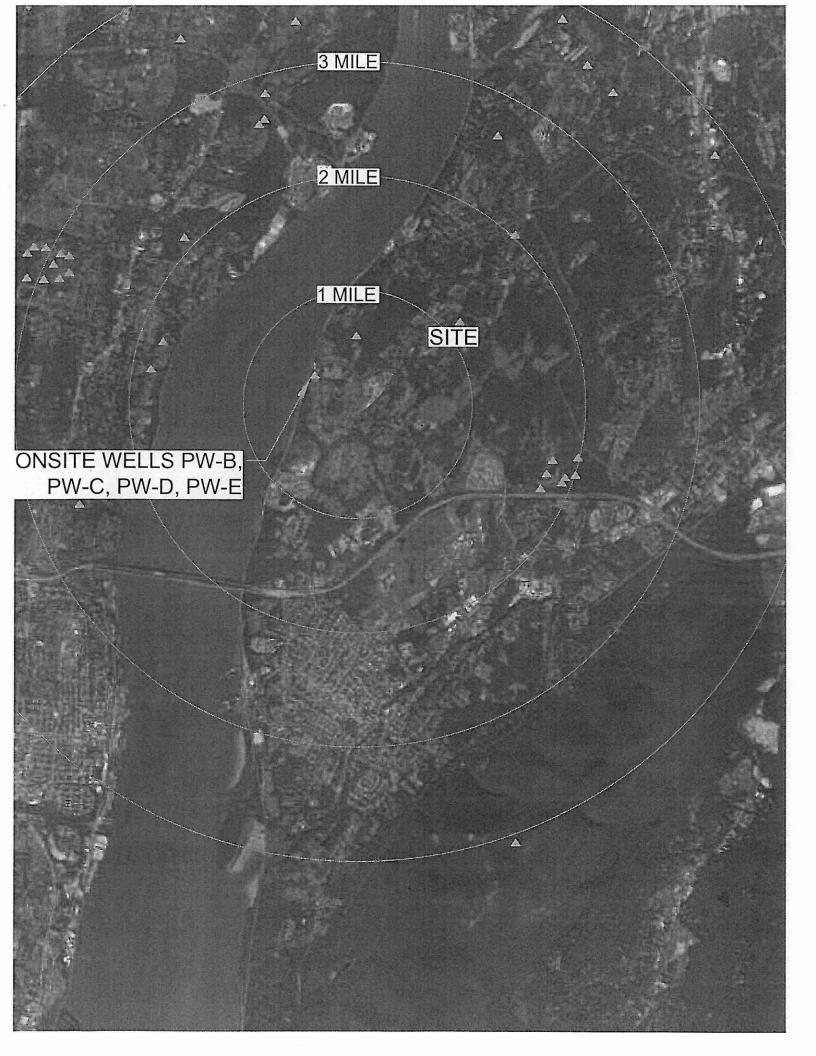

on Plan, November 1999 <u>http://www.health.ny.gov/environmental/water/drinking/swapp.pdf</u>
- 29. U.S. EPA Marplot Software <u>http://www2.epa.gov/cameo/cameo-downloading-marplot</u>
- 30. East Fishkill Master Plan http://frobbi.org/dutchess29/figures/f2.3w.jpg
- 31. NYS GIS Clearinghouse, Water Wells <u>http://gis.ny.gov/gisdata/inventories/details.cfm?DSID=1203</u>
- 32. U.S. Department of Commerce Rainfall Frequency Atlas for the United States http://www.nws.noaa.gov/oh/hdsc/PF\_documents/TechnicalPaper\_No40.pdf
- 33. NY State Department of Health Hudson River Public Water System 2008 Baseline Monitoring Program Summary

<u>http://www.health.ny.gov/environmental/water/drinking/hudson river baseline monitoring program sum</u> <u>mary 2008.htm</u>



FIGURES





V 41 CASTLE POIN











## TABLES

## Table 4-1: Subsurface Soil Samples, 2013

|                                 |          | A DURACE    |       | Location   |            |            |                                                        |            |            |                                       |
|---------------------------------|----------|-------------|-------|------------|------------|------------|--------------------------------------------------------|------------|------------|---------------------------------------|
| Hazardous Substances            | NY-UNRES | SCDM Values | Units | Landfill A | Landfill B | Landfill C | Landfill D                                             | Landfill E | Landfill F | Former Boiler Plant                   |
| Organochlorine Pesticides by GC |