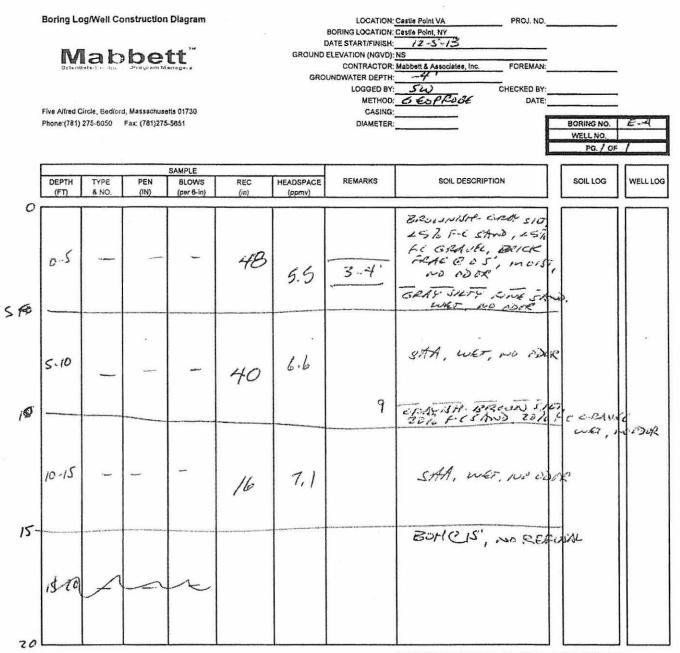

|  |
|---------------|-------------------|-------------|-----------------------------|--|--|
| sill & clay   |                   | ssphall     |                             |  |  |
| concrete      | A. 4 14 123       | t concrete  | - COMPANY AND SHOW          |  |  |
| gravel        |                   | native fill | 心的之间 计图书图 的复数               |  |  |
| sand          | 19. C. M. M.      | bantonite   | Mirrial Science             |  |  |
| sin           | (States) (Capital | casing      | a martin and a state of the |  |  |
| clay          |                   | screen      | 1.22544.4245.424.424        |  |  |
| sand & gravel | A                 | grout       | Window and Park             |  |  |
| bedrock       |                   | bedrock     |                             |  |  |



Noles:

UNC=UNCERTAIN

PEN=PENETRATION LENGTH OF SAMPLER OR CORE BARREL REC=LENGTH OF SAMPLE RECOVERED

SS=SPLIT SPOON SAMPLE

S=SAMPLE TAKEN OFF AUGER

HEADSPACE=RESULT OF FIELD SCREENING WITH MINIRae 2000, PID EQUIPPED WITH A 11.7 eV LAMP.

RQD=LENGTH OF SOUND CORES > IN /LENGTH CORED % DEPTH=DEPTH BELOW GROUND SURFACE (GRAPHICAL COLUMN SHOWS LOCATION OF SAMPLE)

| GRA      | NULAR SOILS  | COHE    | SIVE SOILS   |
|----------|--------------|---------|--------------|
| BLOWS/N. | DENSITY      | BLOWS/N | CONSISTENCY  |
| 0-4      | VERY LOOSE   | <2      | very SOFT    |
| 4-10     | LOOSE        | 2-4     | SOFT         |
| 10-30    | medium DENSE | 4-8     | medium STIFF |
| 30-50    | DENSE        | 8-15    | STIFF        |
| >50      | very DENSE   | 15-30   | very STIFF   |
|