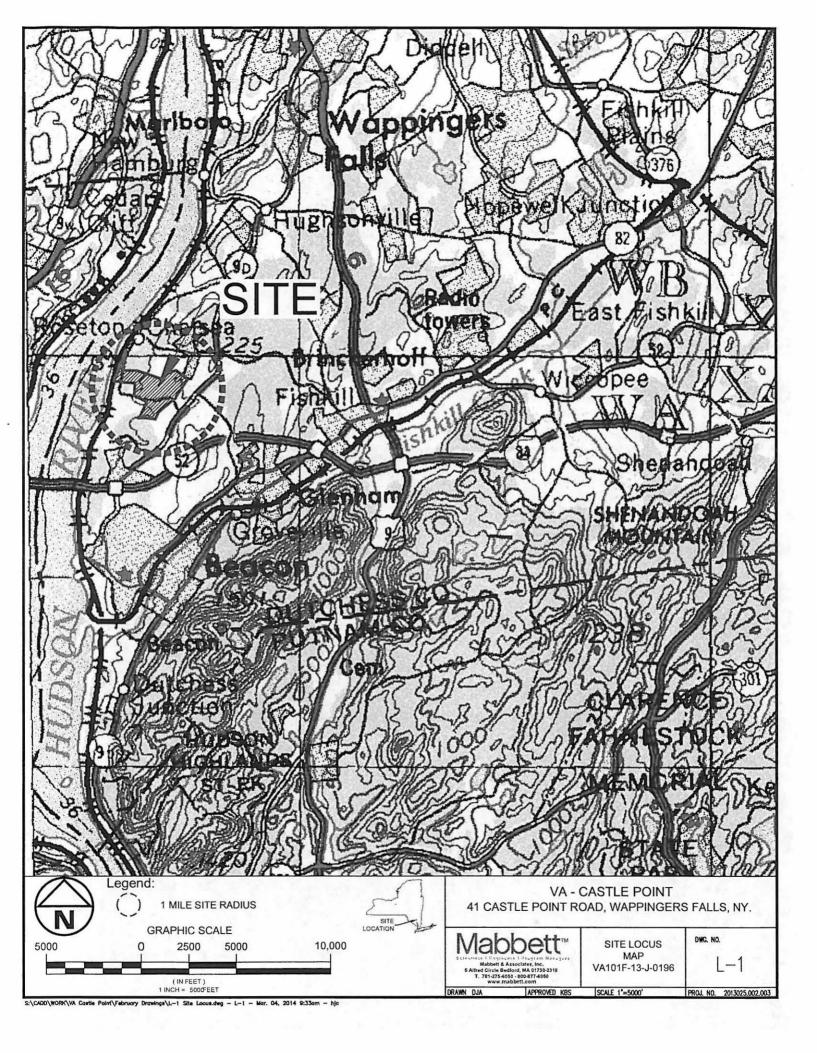

# Castle Point VA Hospital Wappingers Falls, NY VA Contract No. VA101F-12-D-0055

Project No. 2013025.002.003 May 5, 2014

Prepared for

U.S. Department of Veterans Affairs Office of Construction and Facilities Management 8380 Colesville Road, Suite 420 Silver Spring, MD