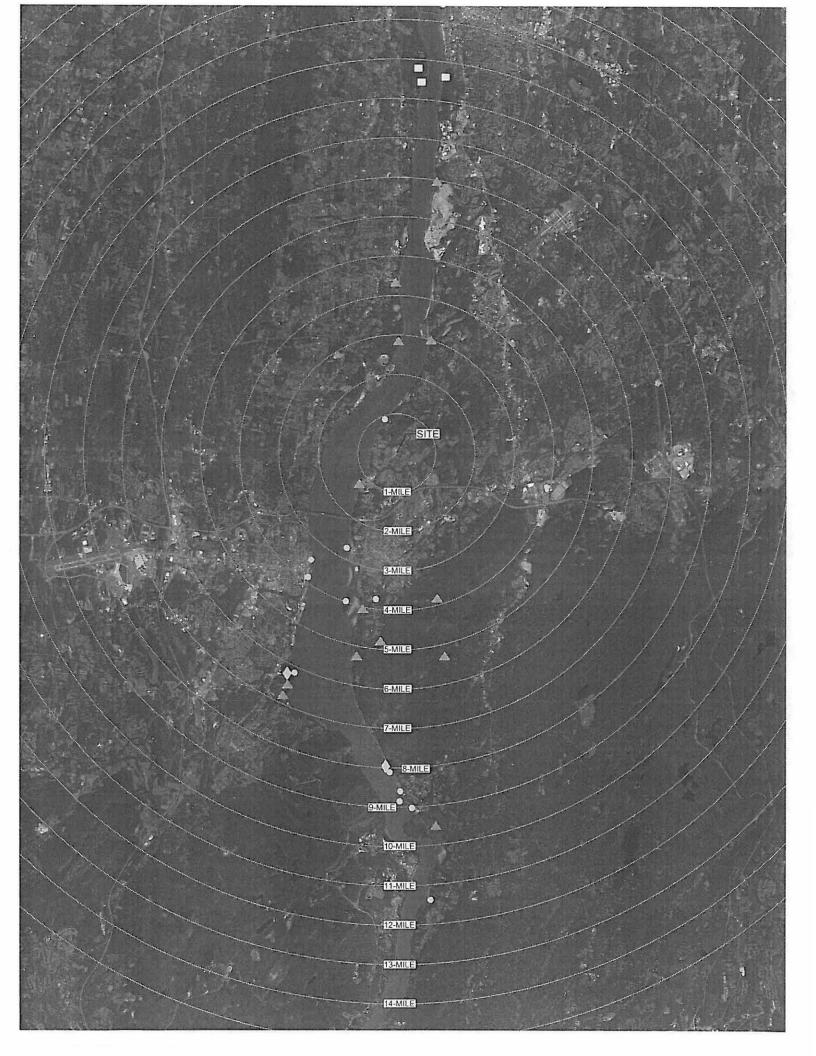

Plan, November 1999 <u>http://www.health.ny.gov/environmental/water/drinking/swapp.pdf</u>
- 29. U.S. EPA Marplot Software <u>http://www2.epa.gov/cameo/cameo-downloading-marplot</u>
- 30. East Fishkill Master Plan http://frobbi.org/dutchess29/figures/f2.3w.jpg
- 31. NYS GIS Clearinghouse, Water Wells <u>http://gis.ny.gov/gisdata/inventories/details.cfm?DSID=1203</u>
- 32. U.S. Department of Commerce Rainfall Frequency Atlas for the United States http://www.nws.noaa.gov/oh/hdsc/PF\_documents/TechnicalPaper\_No40.pdf
- 33. NY State Department of Health Hudson River Public Water System 2008 Baseline Monitoring Program Summary

<u>http://www.health.ny.gov/environmental/water/drinking/hudson river baseline monitoring program sum</u> <u>mary 2008.htm</u>



FIGURES





V 41 CASTLE POIN











## TABLES

## Table 4-1: Subsurface Soil Samples, 2013

|                                 |          | A DURACE    |       | Location   |            |            |                                                        |            |            |                                       |
|---------------------------------|----------|-------------|-------|------------|------------|------------|--------------------------------------------------------|------------|------------|---------------------------------------|
| Hazardous Substances            | NY-UNRES | SCDM Values | Units | Landfill A | Landfill B | Landfill C | Landfill D                                             | Landfill E | Landfill F | Former Boiler Plant                   |
| Organochlorine Pesticides by GC |          |