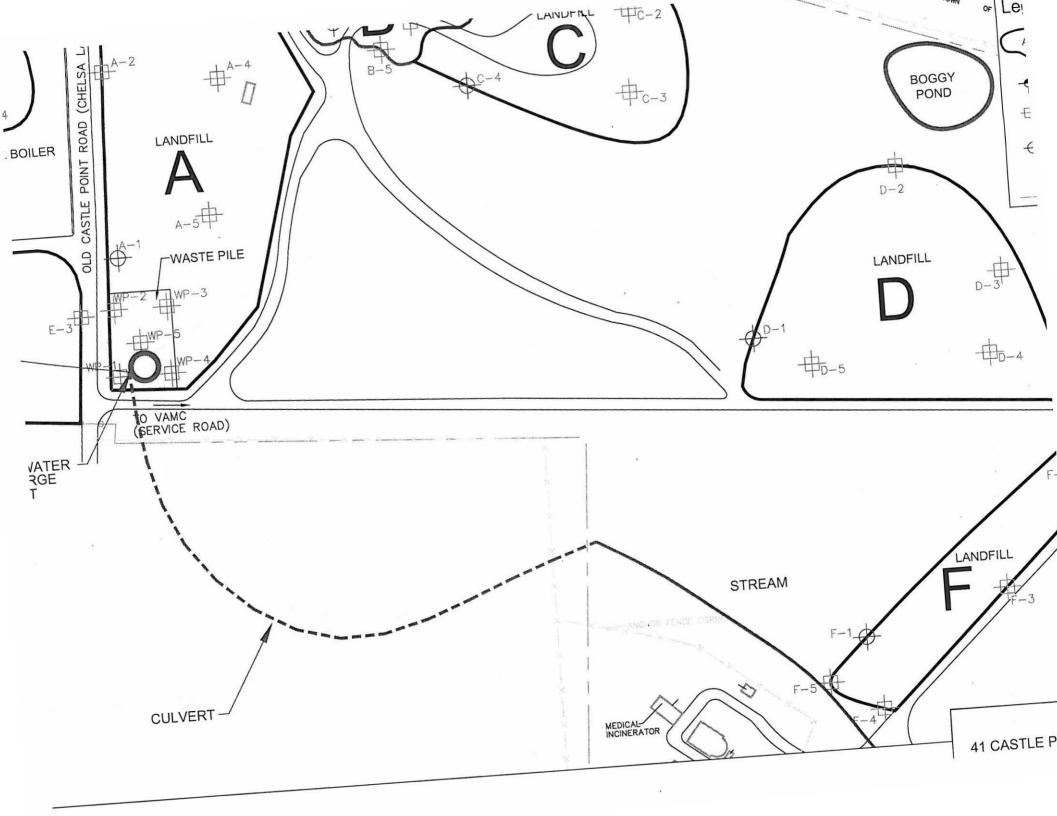

ection Plan, November 1999 <u>http://www.health.ny.gov/environmental/water/drinking/swapp.pdf</u>
- 29. U.S. EPA Marplot Software <u>http://www2.epa.gov/cameo/cameo-downloading-marplot</u>
- 30. East Fishkill Master Plan http://frobbi.org/dutchess29/figures/f2.3w.jpg
- 31. NYS GIS Clearinghouse, Water Wells <u>http://gis.ny.gov/gisdata/inventories/details.cfm?DSID=1203</u>
- 32. U.S. Department of Commerce Rainfall Frequency Atlas for the United States http://www.nws.noaa.gov/oh/hdsc/PF\_documents/TechnicalPaper\_No40.pdf
- 33. NY State Department of Health Hudson River Public Water System 2008 Baseline Monitoring Program Summary

<u>http://www.health.ny.gov/environmental/water/drinking/hudson river baseline monitoring program sum</u> <u>mary 2008.htm</u>



FIGURES





V 41 CASTLE POIN











## TABLES

## Table 4-1: Subsurface Soil Samples, 2013

|                                 |          | A DURACE    |       | Location   |            |            |                                                        |            |            |                                       |
|---------------------------------|----------|-------------|-------|------------|------------|------------|--------------------------------------------------------|------------|------------|---------------------------------------|
| Hazardous Substances            | NY-UNRES | SCDM Values | Units | Landfill A | Landfill B | Landfill C | Landfill D                                             | Landfill E | Landfill F | Former Boiler Plant                   |
| Organochlorine Pesticides by GC |