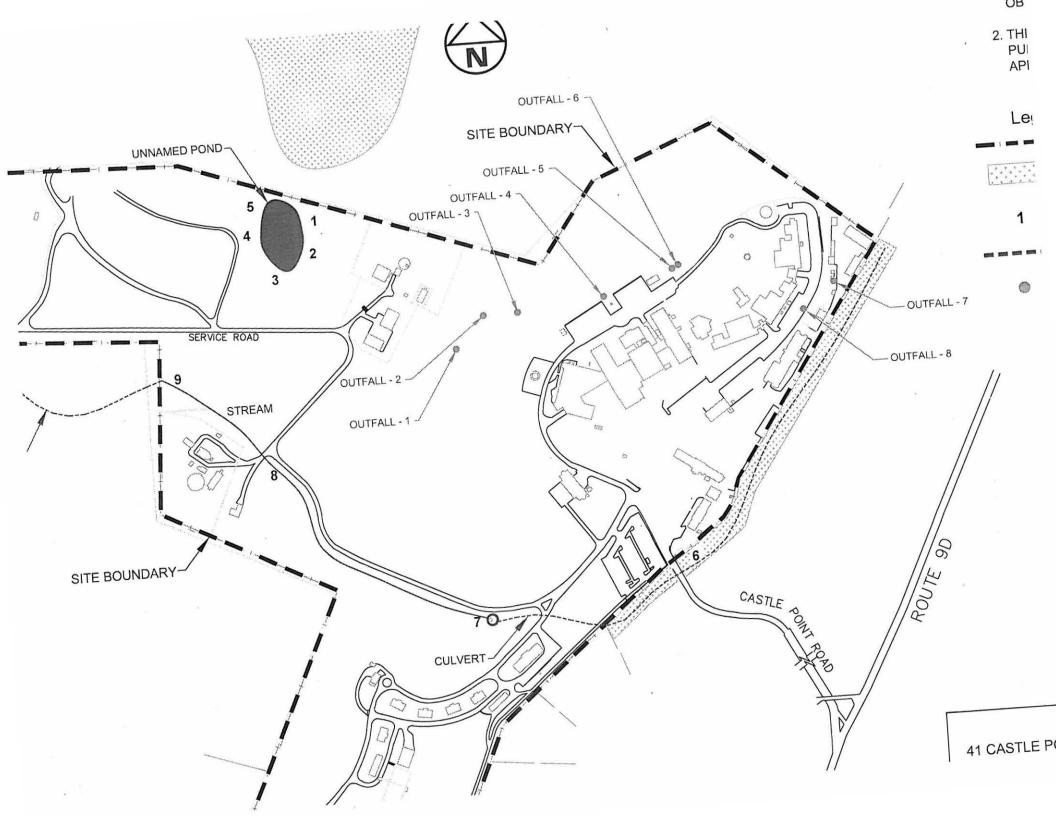

tion Plan, November 1999 <u>http://www.health.ny.gov/environmental/water/drinking/swapp.pdf</u>
- 29. U.S. EPA Marplot Software <u>http://www2.epa.gov/cameo/cameo-downloading-marplot</u>
- 30. East Fishkill Master Plan http://frobbi.org/dutchess29/figures/f2.3w.jpg
- 31. NYS GIS Clearinghouse, Water Wells <u>http://gis.ny.gov/gisdata/inventories/details.cfm?DSID=1203</u>
- 32. U.S. Department of Commerce Rainfall Frequency Atlas for the United States http://www.nws.noaa.gov/oh/hdsc/PF\_documents/TechnicalPaper\_No40.pdf
- 33. NY State Department of Health Hudson River Public Water System 2008 Baseline Monitoring Program Summary

<u>http://www.health.ny.gov/environmental/water/drinking/hudson river baseline monitoring program sum</u> <u>mary 2008.htm</u>



FIGURES





V 41 CASTLE POIN











## TABLES

## Table 4-1: Subsurface Soil Samples, 2013

|                                 |          | A DURACE    |       | Location   |            |            |                                                        |            |            |                                       |
|---------------------------------|----------|-------------|-------|------------|------------|------------|--------------------------------------------------------|------------|------------|---------------------------------------|
| Hazardous Substances            | NY-UNRES | SCDM Values | Units | Landfill A | Landfill B | Landfill C | Landfill D                                             | Landfill E | Landfill F | Former Boiler Plant                   |
| Organochlorine Pesticides by GC |