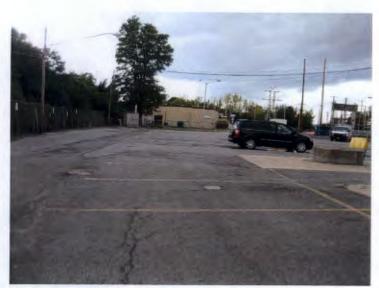

#### III. Evaluate Remedy Performance, Effectiveness and Protectiveness

A. The site buildings, perimeter fence, asphalt cap, surveyed monuments, and erosion control features have been inspected quarterly within the reporting period. Refer to the enclosed Inspection Reports. Based on the site inspections, the remedy performance has been effective in protecting facility workers and the public.

## Niagara Mohawk

A National Grid Company

FIGURE 1-1 SITE LOCATION MAP

| Date: 6/8/2010                            |          |              |             | Time:     | 15:00      |
|-------------------------------------------|----------|--------------|-------------|-----------|------------|
| echnician: Beaumont                       |          |              |             | Weather:  | Cloudy 65° |
|                                           | Are      | a Boundar    | ry Controls |           |            |
| Nonument - 1                              | PRESEN   | 133748       | MISSING     | COMMENTS: |            |
| Condition of Monument - 1                 | GOOD     | FAIR         | DAMAGED     |           |            |
| Monument - 2                              | PRESEN   |              | MISSING     | COMMENTS: |            |
| Condition of Monument - 2                 | 8000     | FAIR         | DAMAGED     |           |            |
| Monument - 3                              | PRESEN   | THE PLANT    | MISSING     | COMMENTS: |            |
| Condition of Monument - 3                 | GOID T   | FAIR         | DAMAGED     |           |            |
| Monument - 4                              | PRESEN   | r            | MISSING     | COMMENTS: |            |
| Condition of Monument - 4                 | COOD IN  | FAIR         | DAMAGED     |           |            |
|                                           | F        | ormer Hole   | der Area    |           |            |
| rea covered with asphalt or crushed stone | YES      | CL.          | NO          | COMMENTS: |            |
| Condition of area                         | GOOD     | FAIR         | DAMAGED     |           |            |
| nside metal building concrete intact      | YES      |              | NO          | COMMENTS: |            |
| Condition of area                         | G000 W   | FAIR         | DAMAGED     |           |            |
|                                           |          | Miscellar    | neous       | ·         |            |
| vidence of Trespassing                    | Inc. (NO | <b>观解</b> 交别 | YES         | COMMENTS: |            |
| itter                                     | NONE     | MINGR        | SIGNIFICANT | COMMENTS: |            |