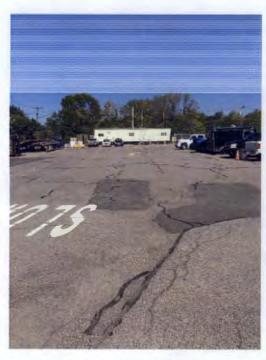

#### III. Evaluate Remedy Performance, Effectiveness and Protectiveness

A. The site buildings, perimeter fence, asphalt cap, surveyed monuments, and erosion control features have been inspected quarterly within the reporting period. Refer to the enclosed Inspection Reports. Based on the site inspections, the remedy performance has been effective in protecting facility workers and the public.

#### **General Comments:**

Geeping an eye on the asphalt cracks at the seams of the excavation.

| Date: 3/9/2010                             |         |            |             | Time:     | 16:30     |
|--------------------------------------------|---------|------------|-------------|-----------|-----------|
| Technician: Beaumont                       |         |            |             | Weather:  | Sunny 45° |
|                                            | Area    | a Bounda   | ry Controls |           |           |
| Nonument - 1                               | PRESENT | 60 36      | MISSING     | COMMENTS: |           |
| Condition of Monument - 1                  | GOOD    | FAIR       | DAMAGED     |           |           |
| Monument - 2                               | PRESENT |            | MISSING     | COMMENTS: |           |
| Condition of Monument - 2                  | COOD    | FAIR       | DAMAGED     |           |           |
| Monument - 3                               | PRESENT |            | MISSING     | COMMENTS: |           |
| Condition of Monument - 3                  | GOOD    | FAIR       | DAMAGED     |           |           |
| Monument - 4                               | PRESENT |            | MISSING     | COMMENTS: |           |
| Condition of Monument - 4                  | GCOD    | FAIR       | DAMAGED     |           |           |
|                                            | Fe      | ormer Hole | der Area    |           |           |
| area covered with asphalt or crushed stone | YES A   | Mark.      | NO          | COMMENTS: |           |
| Condition of area                          | GGGD    | FAIR       | DAMAGED     |           |           |
| nside metal building concrete intact       | YES     | 烈烈         | NO          | COMMENTS: |           |
| Condition of area                          | (G020   | FAIR       | DAMAGED     |           |           |
|                                            |         | Miscellar  | neous       |           |           |
| Evidence of Trespassing                    | NO      | <b>新华强</b> | YES         | COMMENTS: | ***       |

#### **General Comments:**

eeping an eye on the asphalt cracks at the seams of the excavation.

| Date: 9/14/2009                            |         |           |             | Time:     | 8:30             |
|--------------------------------------------|---------|-----------|-------------|-----------|------------------|
| Fechnician: Beaumont                       |         |           |             | Weather:  | Partly Sunny 65° |
|                                            | Are     | a Bounda  | ry Controls |           |                  |
| Monument - 1                               | PRESENT | 福祉        | MISSING     | COMMENTS: |                  |
| Condition of Monument - 1                  | G000    | FAIR      | DAMAGED     |           |                  |
| Monument - 2                               | PRESENT |           | MISSING     | COMMENTS: |                  |
| Condition of Monument - 2                  | . G000  | FAIR      | DAMAGED     |           |                  |
| Vonument - 3                               | PRESENT |           | MISSING     | COMMENTS: |                  |
| Condition of Monument - 3                  | G000    | FAIR      | DAMAGED     |           |                  |
| Monument - 4                               | PRESENT |           | MISSING     | COMMENTS: |                  |
| Condition of Monument - 4                  | GOOD    | FAIR      | DAMAGED     |           |                  |
|                                            | F       | ormer Hol | der Area    |           |                  |
| Area covered with asphalt or crushed stone | YES     |           | NO          | COMMENTS: |                  |
| Condition of area                          | GOOD    | FAIR      | DAMAGED     |           |                  |
| nside metal building concrete intact       | YES     | SEA.      | NO          | COMMENTS: |                  |
| Condition of area                          | GOOD    | FAIR      | DAMAGED     |           |                  |
|                                            |         | Miscellar | neous       |           |                  |
| Evidence of Trespassing                    | NO      | al friday | YES         | COMMENTS: |                  |