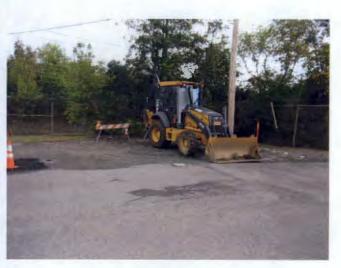

B. Remedy Features - In October 2001, the IRM was initiated at the site for the primary purpose of removing non-aqueous phase liquid (NAPL) impacted materials. During the IRM, MGP-impacts were encountered around the perimeter of the holder ring wall, and these impacts were trace to tar leakage from perimeter tar re-circulation piping and unsealed anchor bolts sleeves. As the impacts were discovered, the IRM scope was adjusted to address the conditions. Portions of the holder ring wall, footing and tar wells were demolished during the work, dewatering was performed as necessary, and soil excavation was extended outward from the circumference of the holder structure to remove NAPL-impacted materials.

Approximately 20% of the eastern portion of the holder ring wall and associated structures were found to reside beneath the concrete slab of an existing metal garage building. This portion of the ring wall was left in place beneath this building. The excavation and soil removal were advanced as close to the edge of the foundation as was feasible. A Liquid Boot TM sprayed-on liner system was then installed on the soil slope face adjacent to the edge of the foundation, and the liner system and soil slope face were covered with compacted clean fill and left in place. During the remediation work 8,323 tons of impacted soil and solid sludge, 366 tons of debris, and 23,439 gallons of dewatering fluids and liquid sludge were removed from the Site in accordance with the rules that govern this activity.

After removal, the soil and debris removal area was backfilled with certified clean bank run sand that was compacted in lifts with a vibratory roller. Adjacent asphalt paved areas were saw-cut to obtain clean, fresh pavement cut-faces, and loose asphalt was removed from the site as debris in accordance with the rules that govern this activity. The former holder area was then re-graded to facilitate stormwater drainage to the western border of the Site. Geotextile fabric was placed, sub-base material was placed and rolled, and the northwest sector of the Site (including the entire remedial excavation area) was paved up against the existing asphalt cut-faces and to the boundaries of the removal area with an asphalt cap. When restoration work was completed the entire area overlying the former holder foundation and removal area had been covered with new or existing asphalt or concrete pavement. The IRM was completed in December 2002.