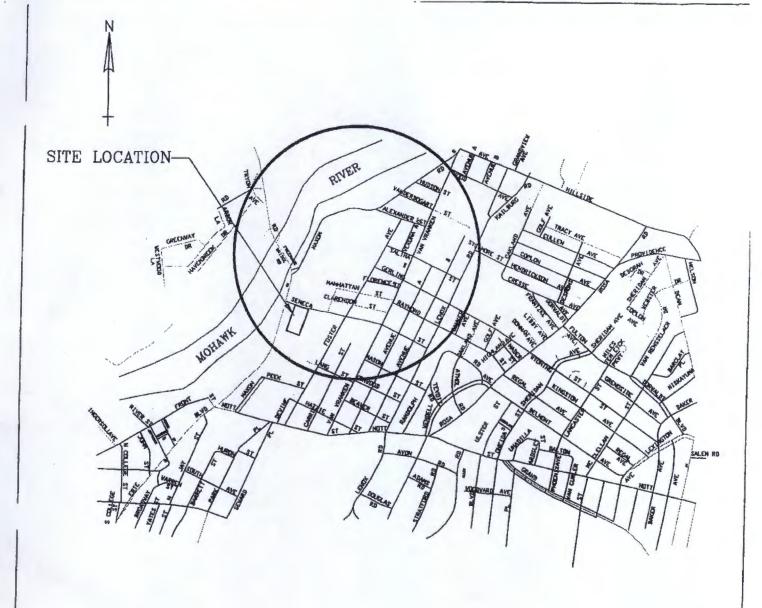

#### I. Introduction

A. Brief Site Summary - The Seneca St. Schenectady Manufactured Gas Plant Site (the site) is located on a 5-arcre parcel in Schenectady, NY (refer to Figure 1-1 Site Location Map). From 1930 to 1960, the site was owned by the New York Power and Light Corporation and then the Niagara Mohawk Corporation and operated as a MGP facility. In 1961, the MGP holder was decommissioned and removed.

#### II. Site Overview

A. Site Location and Boundaries - The site is located on Seneca Street in Schenectady, NY. The site houses an active National Grid energy distribution and maintenance service center. The southern portion of the site serves as a training center. The site is in a mixed commercial, industrial, and residential area bordered by vacant lands to the south, a railroad right-of-way (ROW) and municipal property to the east, a railroad ROW and commercial properties to the west and Seneca Street to the north. The site boundary is entirely enclosed with a 6-ft high chain link fence that is in good condition