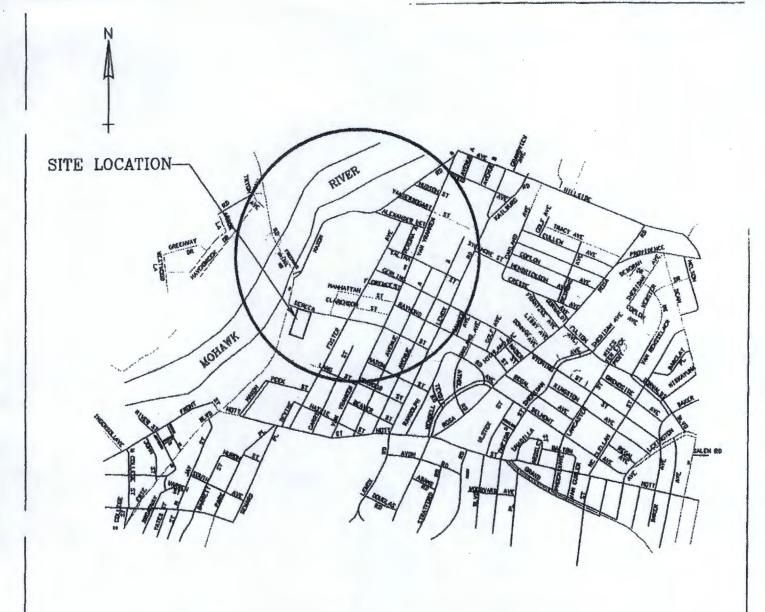

#### I. Introduction

A. Brief Site Summary - The Seneca St. Schenectady Manufactured Gas Plant Site (the site) is located on a 5-arcre parcel in Schenectady, NY (refer to Figure 1-1 Site Location Map). From 1930 to 1960, the site was owned by the New York Power and Light Corporation and then the Niagara Mohawk Corporation and operated as a MGP facility. In 1961, the MGP holder was decommissioned and removed.

#### II. Site Overview

A. Site Location and Boundaries - The site is located on Seneca Street in Schenectady, NY. The site houses an active National Grid energy distribution and maintenance service center. The southern portion of the site serves as a training center. The site is in a mixed commercial, industrial, and residential area bordered by vacant lands to the south, a railroad right-of-way (ROW) and municipal property to the east, a railroad ROW and commercial properties to the west and Seneca Street to the north. The site boundary is entirely enclosed with a 6-ft high chain link fence that is in good condition