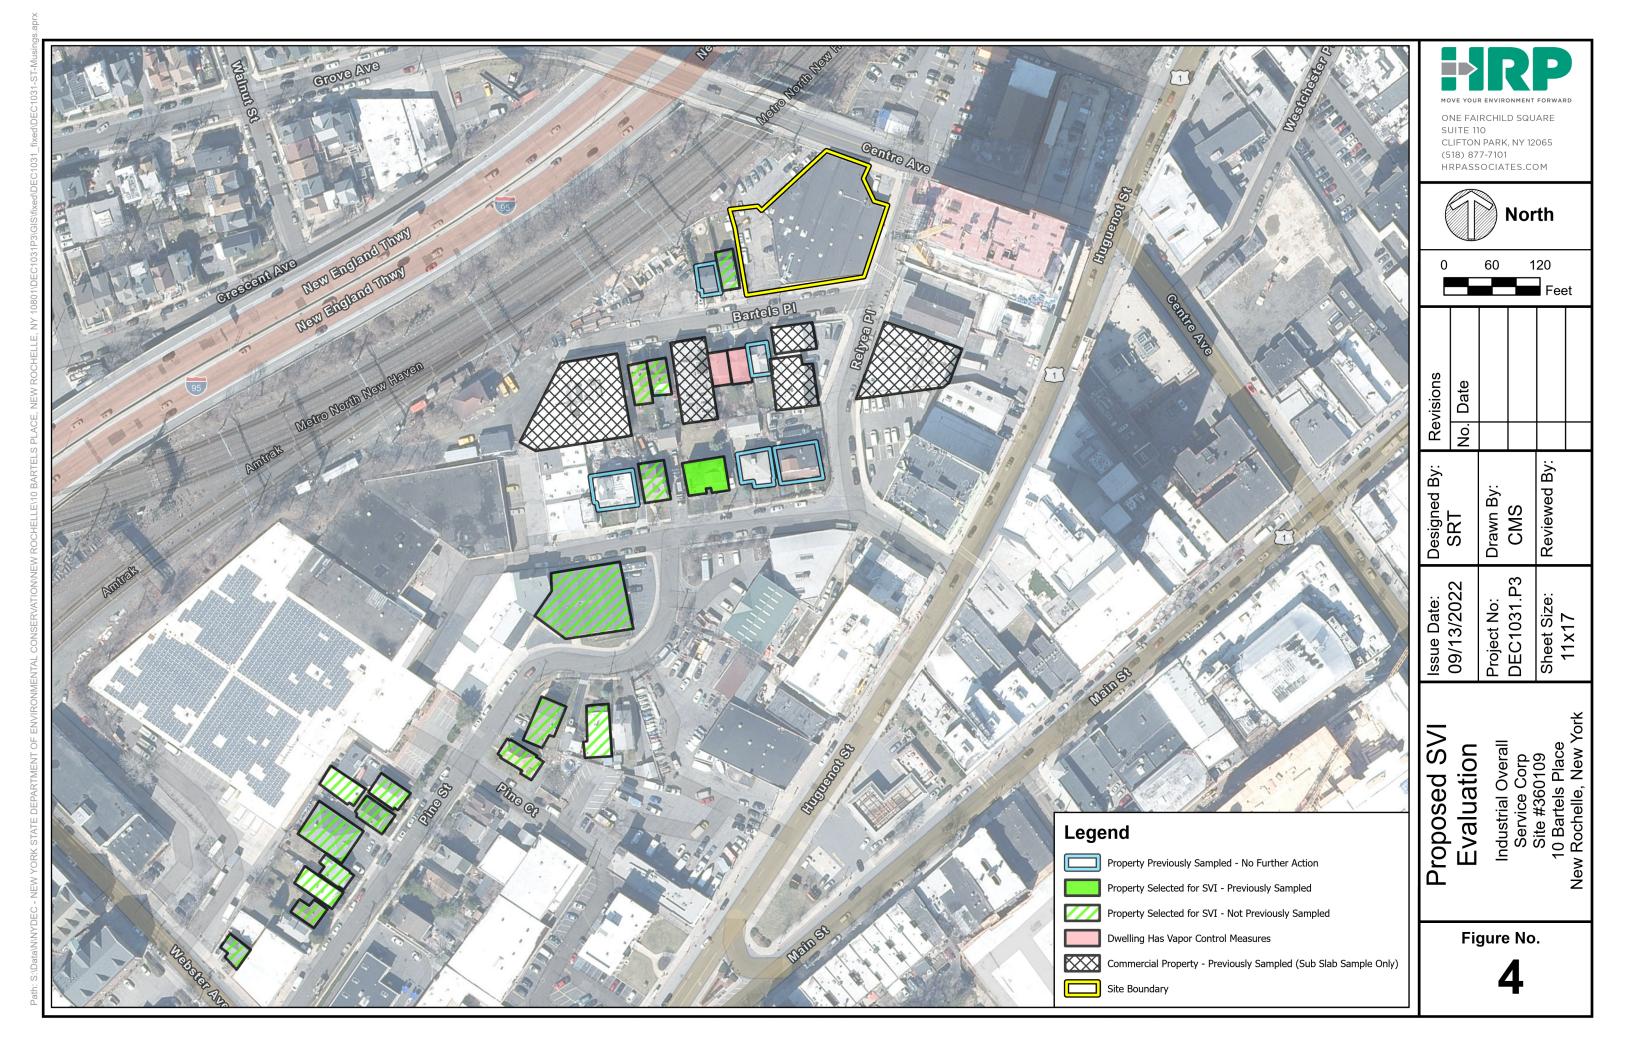

## Site Plan

Industrial Overall Service Corp Site #360109 10 Bartels Place New Rochelle, New York

Figure No.

| Ш |                     |                |            |           |              | 9 |
|---|---------------------|----------------|------------|-----------|--------------|---|
|   | Revisions           | No. Date       |            |           |              |   |
|   | Designed By:<br>SRT |                | Drawn By:  | CMS       | Reviewed By: |   |
|   | ssue Date:          | )9/13/2022<br> | roject No: | EC1031.P3 | Sheet Size:  |   |