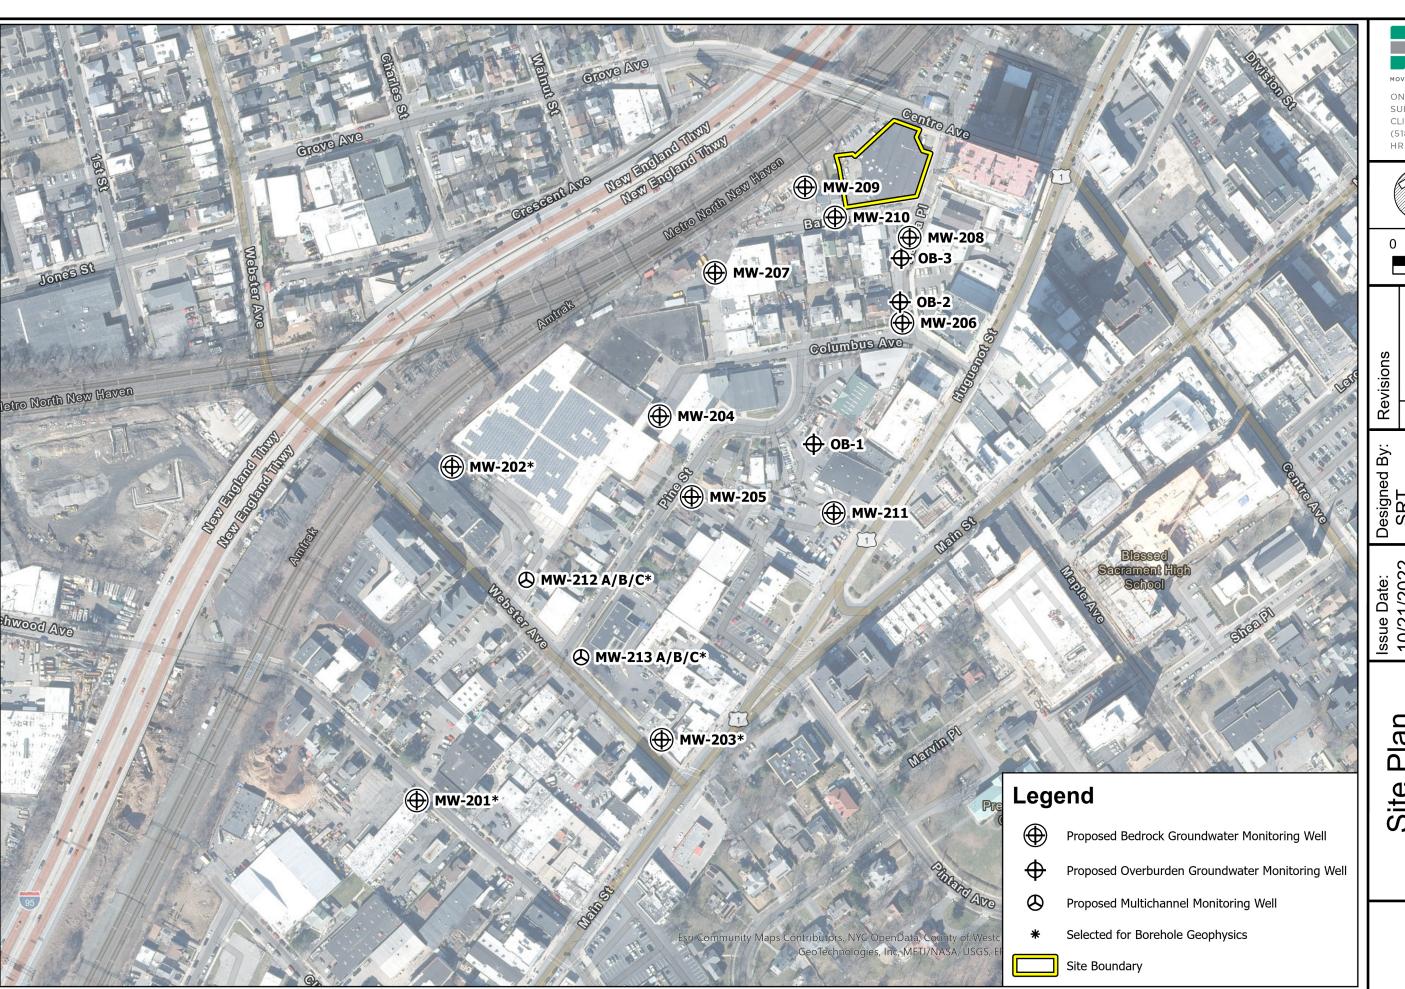

Ν



1:24,000

Figure 1 **Site Location Industrial Overall Service Corp.** Site #360109 10 Bartels Place New Rochelle, New York HRP # DEC1031.P3 Scale 1" = 2,000'



USGS Quadrangle Information Quad ID: 40073-H7 Name: Mount Vernon, New York Date Rev: 1976 Date Pub: 1979



SUITE 110 CLIFTON PARK, NY 12065 (518) 877-7101 HRPASSOCIATES.COM



| 10/21/2022 SRT No. Date Project No: Drawn By: CMS Sheet Size: Reviewed By: CDT | 2 SRT Drawn By: CMS Reviewed By:              |
|--------------------------------------------------------------------------------|-----------------------------------------------|
| 10/21/2022 Project No: DEC1031.P3 Sheet Size:                                  | 10/21/2022 Project No: DEC1031.P3 Sheet Size: |
| •                                                                              |                                               |

## Site Plan

Industrial Overall Service Corp Site #360109 10 Bartels Place New Rochelle, New York

Figure No.



| Ш |                     |                |            |           |              | 9 |
|