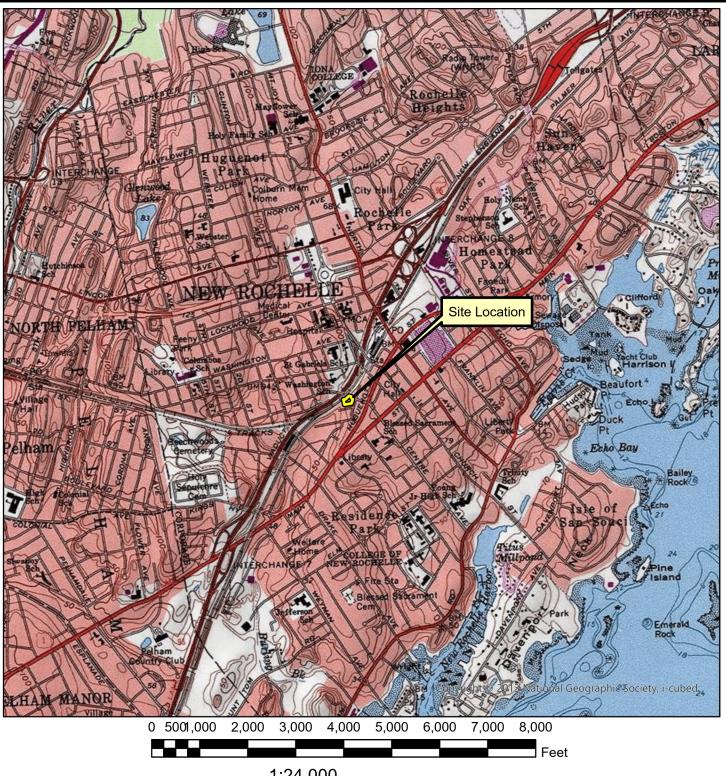

Ν

1:24,000

Figure 1 **Site Location Industrial Overall Service Corp.** Site #360109 10 Bartels Place New Rochelle, New York HRP # DEC1031.P3 Scale 1" = 2,000'

USGS Quadrangle Information Quad ID: 40073-H7 Name: Mount Vernon, New York Date Rev: 1976 Date Pub: 1979