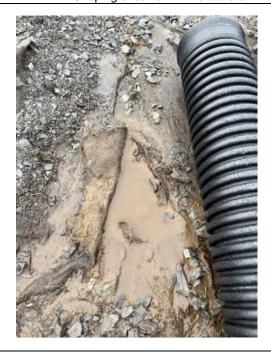

#### Site Photographs (Descriptions Below)

Water observed flowing below landfill road into landfill perimeter drainage swale below EW-4

Shaping of culvert with excavator

Rising water observed at damaged point in northeast culvert (See attached Site Map)