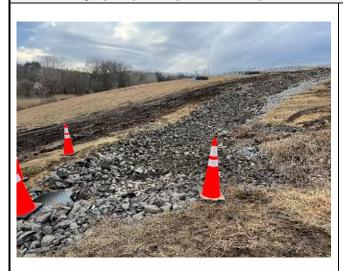

#### Site Photographs (Descriptions Below)

Water observed flowing below landfill road into landfill perimeter drainage swale below EW-4

Shaping of culvert with excavator

Rising water observed at damaged point in northeast culvert (See attached Site Map)

| Comments                                                                                 |              |
|------------------------------------------------------------------------------------------|--------------|
| Temporary repair completed. Looking into repairs of two additional issues discovered tod | ay.          |
| Site Inspector(s): Patrick Harrington                                                    | Date: 1/5/23 |