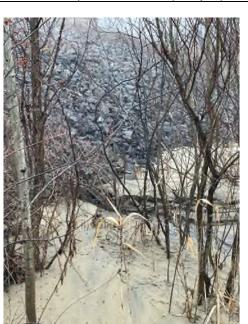

#### Site Photographs (Descriptions Below)

Water observed flowing below landfill road into landfill perimeter drainage swale below EW-4

Shaping of culvert with excavator

Rising water observed at damaged point in northeast culvert (See attached Site Map)