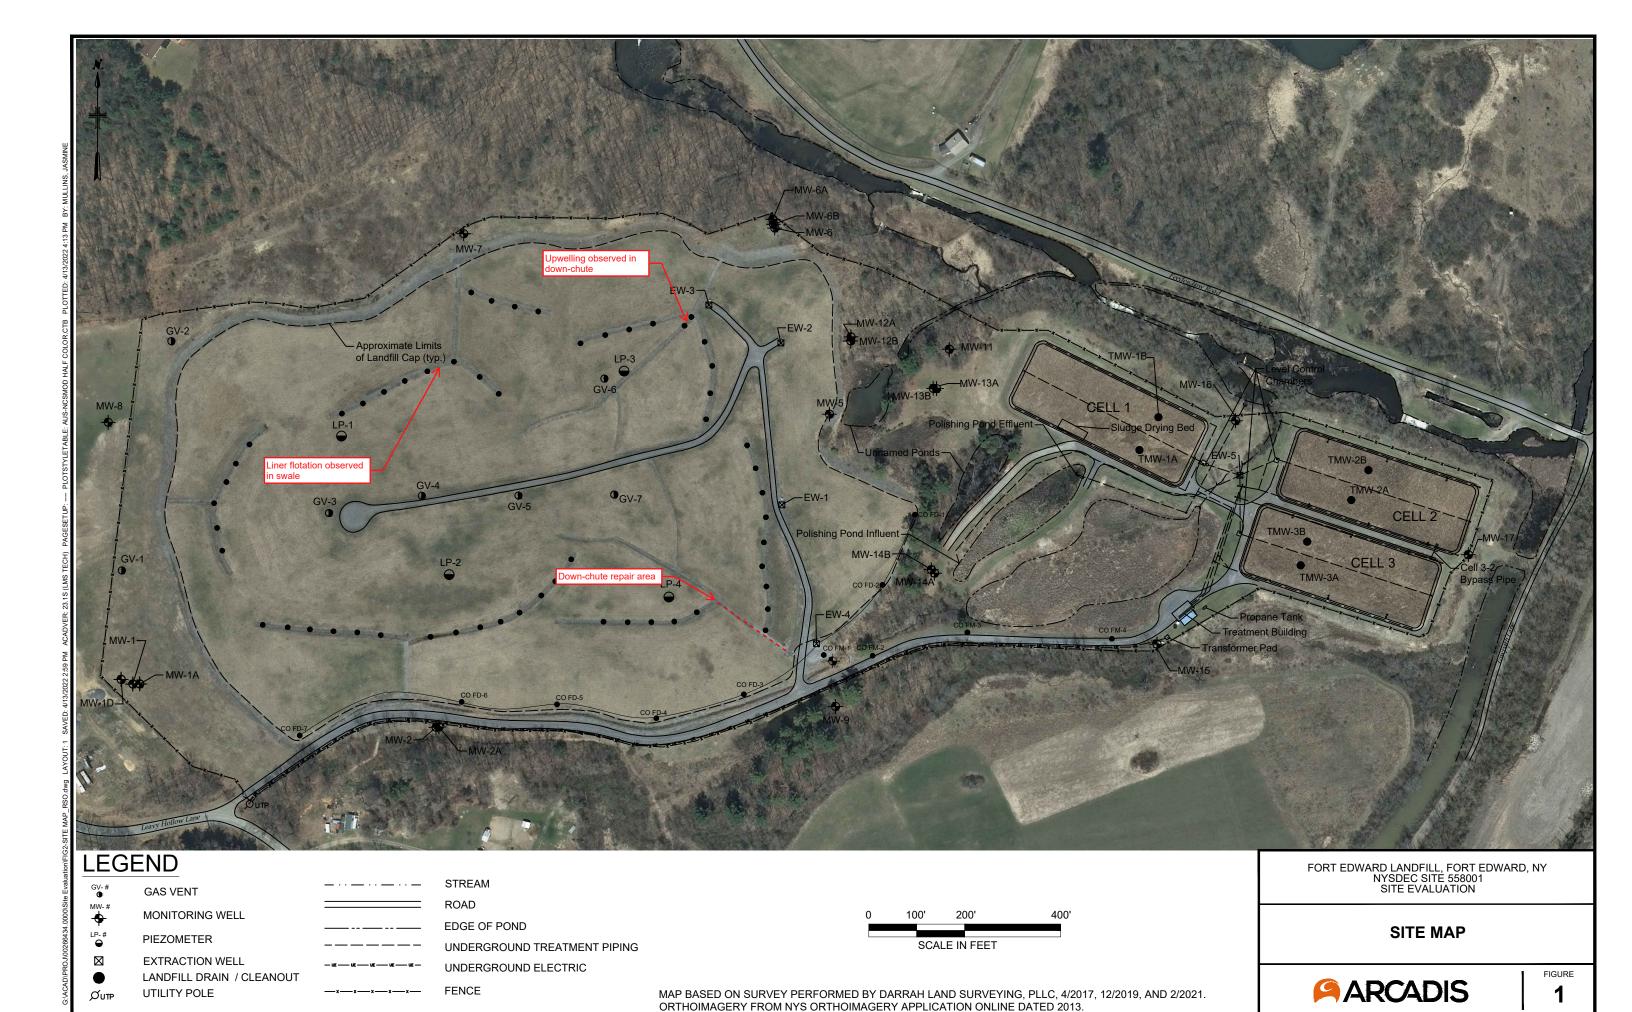

### DAILY INSPECTION REPORT - No. 004

Fort Edward Landfill (Site # 558001)

| NYSDEC<br>Division of Environme                                                                                                                                                                                                                                                                                                                                                                                                                                                                                                                                                                                                                                                                                                                                                                                                                                                                                                                                                                                                                           | ental Remediation     | ئے           | NEW YORK<br>STATE OF<br>OPPORTUNITY | Departmo<br>Environm<br>Conserva | ental         | Contract No.  DEC Insp. –  DEC PM – Payson Long |      |      |  |
|-----------------------------------------------------------------------------------------------------------------------------------------------------------------------------------------------------------------------------------------------------------------------------------------------------------------------------------------------------------------------------------------------------------------------------------------------------------------------------------------------------------------------------------------------------------------------------------------------------------------------------------------------------------------------------------------------------------------------------------------------------------------------------------------------------------------------------------------------------------------------------------------------------------------------------------------------------------------------------------------------------------------------------------------------------------|-----------------------|--------------|-------------------------------------|----------------------------------|---------------|-------------------------------------------------|------|------|--|
| Site Location: 45 Leavy Hollow Lane, Hudson Falls, NY 12839                                                                                                                                                                                                                                                                                                                                                                                                                                                                                                                                                                                                                                                                                                                                                                                                                                                                                                                                                                                               |                       |              |                                     |                                  | Contractor Su |                                                 |      |      |  |
|                                                                                                                                                                                                                                                                                                                                                                                                                                                                                                                                                                                                                                                                                                                                                                                                                                                                                                                                                                                                                                                           | Weather Co            | nditions     |                                     |                                  |               |                                                 | -    |      |  |
| General Description                                                                                                                                                                                                                                                                                                                                                                                                                                                                                                                                                                                                                                                                                                                                                                                                                                                                                                                                                                                                                                       | Mist/Fog              | AM           | Sunny                               |                                  | PM            | Engineer PM – Andy Vitolins.                    |      |      |  |
| Temperature                                                                                                                                                                                                                                                                                                                                                                                                                                                                                                                                                                                                                                                                                                                                                                                                                                                                                                                                                                                                                                               | 35 °F                 | AM           | 45 °F                               |                                  | PM            | Engineer Insp. – Patrick Harring                |      |      |  |
| Wind                                                                                                                                                                                                                                                                                                                                                                                                                                                                                                                                                                                                                                                                                                                                                                                                                                                                                                                                                                                                                                                      | 0.0mph                | AM           | 0 mph                               | 1                                | PM            |                                                 |      |      |  |
| Health & Safety                                                                                                                                                                                                                                                                                                                                                                                                                                                                                                                                                                                                                                                                                                                                                                                                                                                                                                                                                                                                                                           |                       |              |                                     |                                  |               |                                                 |      |      |  |
| If any box below is                                                                                                                                                                                                                                                                                                                                                                                                                                                                                                                                                                                                                                                                                                                                                                                                                                                                                                                                                                                                                                       |                       |              | (planation i                        | under "He                        | alth &        |                                                 |      |      |  |
| Were there any change                                                                                                                                                                                                                                                                                                                                                                                                                                                                                                                                                                                                                                                                                                                                                                                                                                                                                                                                                                                                                                     | es to the Health & Sa | fety Plan?   |                                     |                                  |               | Yes □                                           | No ⊠ | NA □ |  |
| Were there any exceed                                                                                                                                                                                                                                                                                                                                                                                                                                                                                                                                                                                                                                                                                                                                                                                                                                                                                                                                                                                                                                     | lances of the perime  | ter air moni | toring reporte                      | ed on this da                    | ate?          | Yes □                                           | No □ | NA ⊠ |  |
| Were there any nuisano                                                                                                                                                                                                                                                                                                                                                                                                                                                                                                                                                                                                                                                                                                                                                                                                                                                                                                                                                                                                                                    | ce issues reported/ol | oserved on   | this date?                          |                                  |               | Yes □                                           | No ⊠ | NA □ |  |
| Health & Safety Cor                                                                                                                                                                                                                                                                                                                                                                                                                                                                                                                                                                                                                                                                                                                                                                                                                                                                                                                                                                                                                                       | nments                |              |                                     |                                  |               |                                                 |      |      |  |
| Work conducted along grade with potentially unstable material and wet/muddy conditions.  Tailgate meeting include discussion about slippery conditions on cap.                                                                                                                                                                                                                                                                                                                                                                                                                                                                                                                                                                                                                                                                                                                                                                                                                                                                                            |                       |              |                                     |                                  |               |                                                 |      |      |  |
| Summary of Work F                                                                                                                                                                                                                                                                                                                                                                                                                                                                                                                                                                                                                                                                                                                                                                                                                                                                                                                                                                                                                                         | Performed A           | rrived at si | ite: <b>0700</b>                    |                                  | D             | Departed Site: 1500                             |      |      |  |
| <ul> <li>Drainage Swale Erosion Emergency Repairs: Oversight of LaBella</li> <li>Mobilize to site</li> <li>Meet with LaBella work Crew – Discussed plan for today</li> <li>Crew continued to place rip-rap stone on top of the newly-placed geotextile fabric along the entire length of the damaged down-chute/slope to stabilize the landfill cap as a temporary fix until complete repair can be made.         <ul> <li>Used skid-steer to move/place rip-rap.</li> <li>Excavator used place rip-rap and form shape of swale</li> <li>Rip-rap is being sourced from a rip-rap stock pile made by GreenSpark at the top of the landfill from material removed form drainage swales.</li> </ul> </li> <li>Discovered water rising out of ground in down-chute at northeast corner of the landfill (See attached Site Map)</li> <li>Discovered water ballooning under landfill liner in swale along the north slope of the landfill (See attached Site Map)</li> <li>Completed temporary repair of down-chute in southeast corner of landfill.</li> </ul> |                       |              |                                     |                                  |               |                                                 |      |      |  |
| Equipment/Material Tracking If any box below is checked "Yes", provide explanation under "Material Tracking Comments".                                                                                                                                                                                                                                                                                                                                                                                                                                                                                                                                                                                                                                                                                                                                                                                                                                                                                                                                    |                       |              |                                     |                                  |               |                                                 |      |      |  |
|                                                                                                                                                                                                                                                                                                                                                                                                                                                                                                                                                                                                                                                                                                                                                                                                                                                                                                                                                                                                                                                           |                       |              |                                     |                                  | NA 🗵          |                                                 |      |      |  |
| Were there any vehicles which were not tarped?                                                                                                                                                                                                                                                                                                                                                                                                                                                                                                                                                                                                                                                                                                                                                                                                                                                                                                                                                                                                            |                       |              |                                     |                                  | Yes □         | No 🗆                                            | NA ⊠ |      |  |
| Were there any vehicles which were not decontaminated prior to exiting the work site                                                                                                                                                                                                                                                                                                                                                                                                                                                                                                                                                                                                                                                                                                                                                                                                                                                                                                                                                                      |                       |              |                                     |                                  | rk site?      |                                                 | No □ | NA ⊠ |  |

#### **Issues Pending**

Restoration of flow to culvert pipe under landfill access driveway may cause sediment release from initial erosion event to migrate down gradient in landfill perimeter swale.

Interaction with Public, Property Owners, Media, etc.

#### Site Photographs (Descriptions Below)

Water observed flowing below landfill road into landfill perimeter drainage swale below EW-4

Shaping of culvert with excavator

Rising water observed at damaged point in northeast culvert (See attached Site Map)