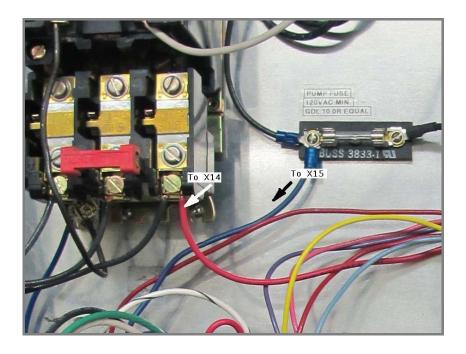

Photo 6 of 6 showing the way the phone line enters our plant.

I wired two more circuits to the PLC. the first new circuit goes from the third (lower-right) terminal on the motor starter to X14. The second goes from the left-hand side of the fuse bus to X15. I wired C3 to the terminal on the same block where C1 and C2 connect. I updated the program by adding two rungs on the ladder for these two inputs and outputs - Y14 and Y15 - I wired nothing to thes however, only put the connections in the program as normally open contacts. This can be revised.

Close-ups of the wiring additions

Phone removed

Lake effect snow fell on Wednesday, the 28th. Wind, dropping temperatures and powdery snow made it a difficult day to drive.

Snow cover. I bought a snow shovel and placed it inside the door for use the next time.