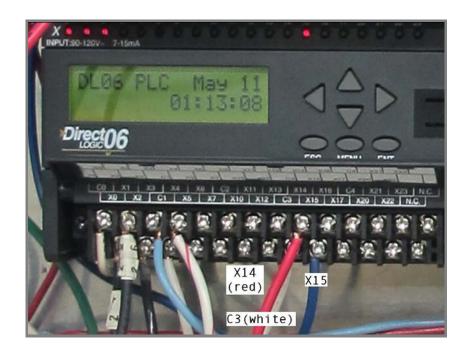

Photo 6 of 6 showing the way the phone line enters our plant.

I wired two more circuits to the PLC. the first new circuit goes from the third (lower-right) terminal on the motor starter to X14. The second goes from the left-hand side of the fuse bus to X15. I wired C3 to the terminal on the same block where C1 and C2 connect. I updated the program by adding two rungs on the ladder for these two inputs and outputs - Y14 and Y15 - I wired nothing to thes however, only put the connections in the program as normally open contacts. This can be revised.

Close-ups of the wiring additions

Phone removed

Lake effect snow fell on Wednesday, the 28th. Wind, dropping temperatures and powdery snow made it a difficult day to drive.

Snow cover. I bought a snow shovel and placed it inside the door for use the next time.