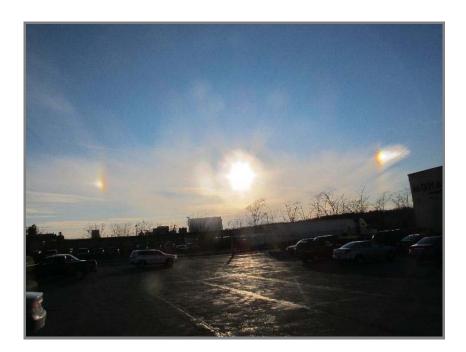

Dropping off the car I witnessed two "sun dogs" as the sun shone through high clouds.