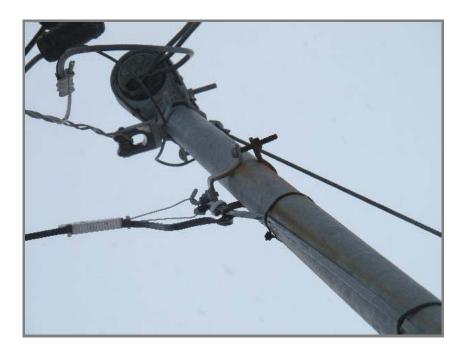

Photo of the interface box made on 12/28.

Photo taken 12/28. It turned out that the technician determined that there was a short in the phone somewhere. There also was a short in the line outside.

Photo 1 of 6 showing the way the phone line enters our plant.

Photo 2 of 6 showing the way the phone line enters our plant.

Photo 3 of 6 showing the way the phone line enters our plant.

Photo 4 of 6 showing the way the phone line enters our plant.

Hawk on the wing

Photo 5 of 6 showing the way the phone line enters our plant.