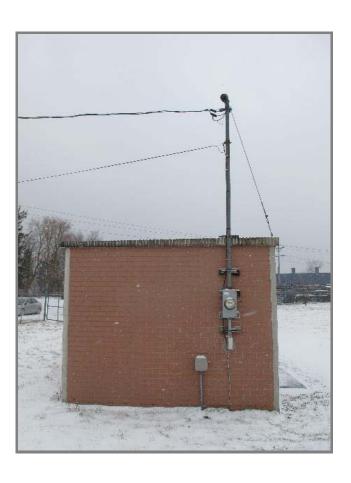

Photo of the interface box made on 12/28.

Photo taken 12/28. It turned out that the technician determined that there was a short in the phone somewhere. There also was a short in the line outside.

Photo 1 of 6 showing the way the phone line enters our plant.

Photo 2 of 6 showing the way the phone line enters our plant.

Photo 3 of 6 showing the way the phone line enters our plant.

Photo 4 of 6 showing the way the phone line enters our plant.

Hawk on the wing

Photo 5 of 6 showing the way the phone line enters our plant.