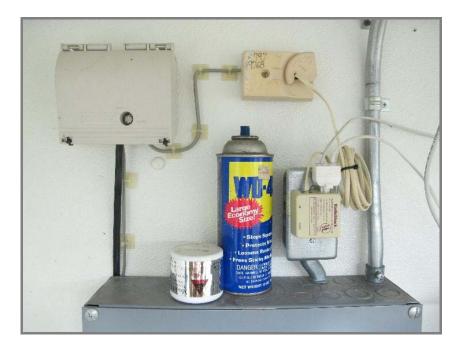

Photo of the interface box made on 12/28.

Photo taken 12/28. It turned out that the technician determined that there was a short in the phone somewhere. There also was a short in the line outside.

Photo 1 of 6 showing the way the phone line enters our plant.