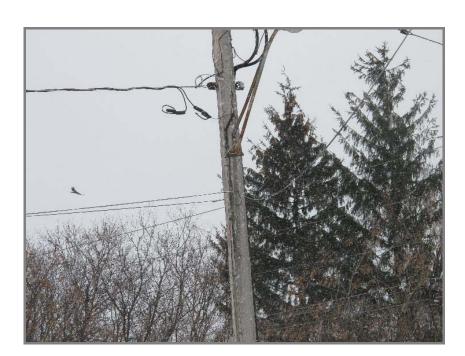

Photo 2 of 6 showing the way the phone line enters our plant.

Photo 3 of 6 showing the way the phone line enters our plant.

Photo 4 of 6 showing the way the phone line enters our plant.

Hawk on the wing

Photo 5 of 6 showing the way the phone line enters our plant.