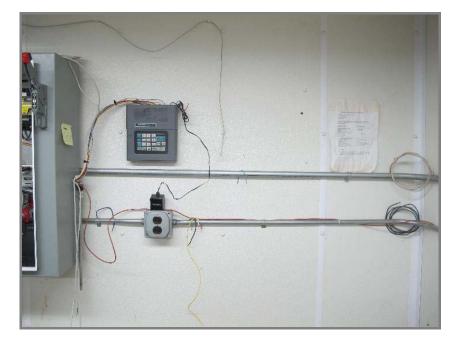

Photo of the interface box made on 12/28.

Photo taken 12/28. It turned out that the technician determined that there was a short in the phone somewhere. There also was a short in the line outside.

Photo 1 of 6 showing the way the phone line enters our plant.

Photo 6 of 6 showing the way the phone line enters our plant.

I wired two more circuits to the PLC. the first new circuit goes from the third (lower-right) terminal on the motor starter to X14. The second goes from the left-hand side of the fuse bus to X15. I wired C3 to the terminal on the same block where C1 and C2 connect. I updated the program by adding two rungs on the ladder for these two inputs and outputs - Y14 and Y15 - I wired nothing to thes however, only put the connections in the program as normally open contacts. This can be revised.

Close-ups of the wiring additions

Phone removed

Lake effect snow fell on Wednesday, the 28th. Wind, dropping temperatures and powdery snow made it a difficult day to drive.

Snow cover. I bought a snow shovel and placed it inside the door for use the next time.