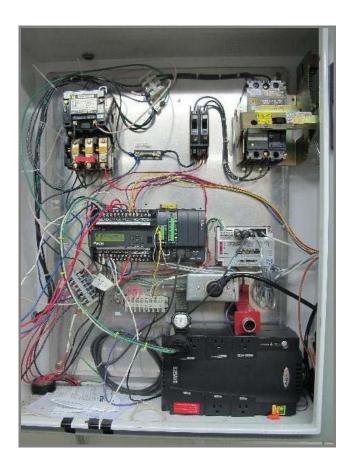

Photo 6 of 6 showing the way the phone line enters our plant.

I wired two more circuits to the PLC. the first new circuit goes from the third (lower-right) terminal on the motor starter to X14. The second goes from the left-hand side of the fuse bus to X15. I wired C3 to the terminal on the same block where C1 and C2 connect. I updated the program by adding two rungs on the ladder for these two inputs and outputs - Y14 and Y15 - I wired nothing to thes however, only put the connections in the program as normally open contacts. This can be revised.