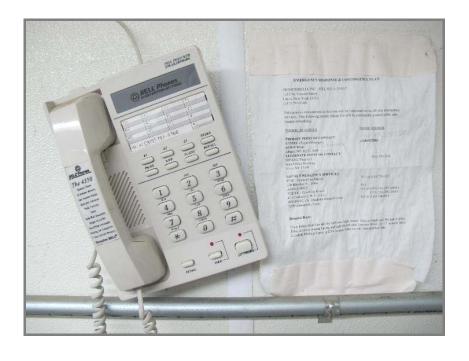

Close-ups of the wiring additions

Phone removed

Lake effect snow fell on Wednesday, the 28th. Wind, dropping temperatures and powdery snow made it a difficult day to drive.

Snow cover. I bought a snow shovel and placed it inside the door for use the next time.