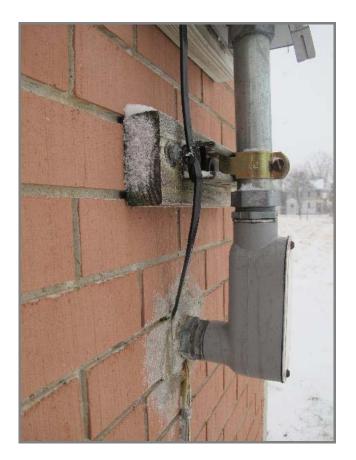

Photo 2 of 6 showing the way the phone line enters our plant.

Photo 3 of 6 showing the way the phone line enters our plant.

Photo 4 of 6 showing the way the phone line enters our plant.

Hawk on the wing

Photo 5 of 6 showing the way the phone line enters our plant.

Photo 6 of 6 showing the way the phone line enters our plant.

I wired two more circuits to the PLC. the first new circuit goes from the third (lower-right) terminal on the motor starter to X14. The second goes from the left-hand side of the fuse bus to X15. I wired C3 to the terminal on the same block where C1 and C2 connect. I updated the program by adding two rungs on the ladder for these two inputs and outputs - Y14 and Y15 - I wired nothing to thes however, only put the connections in the program as normally open contacts. This can be revised.